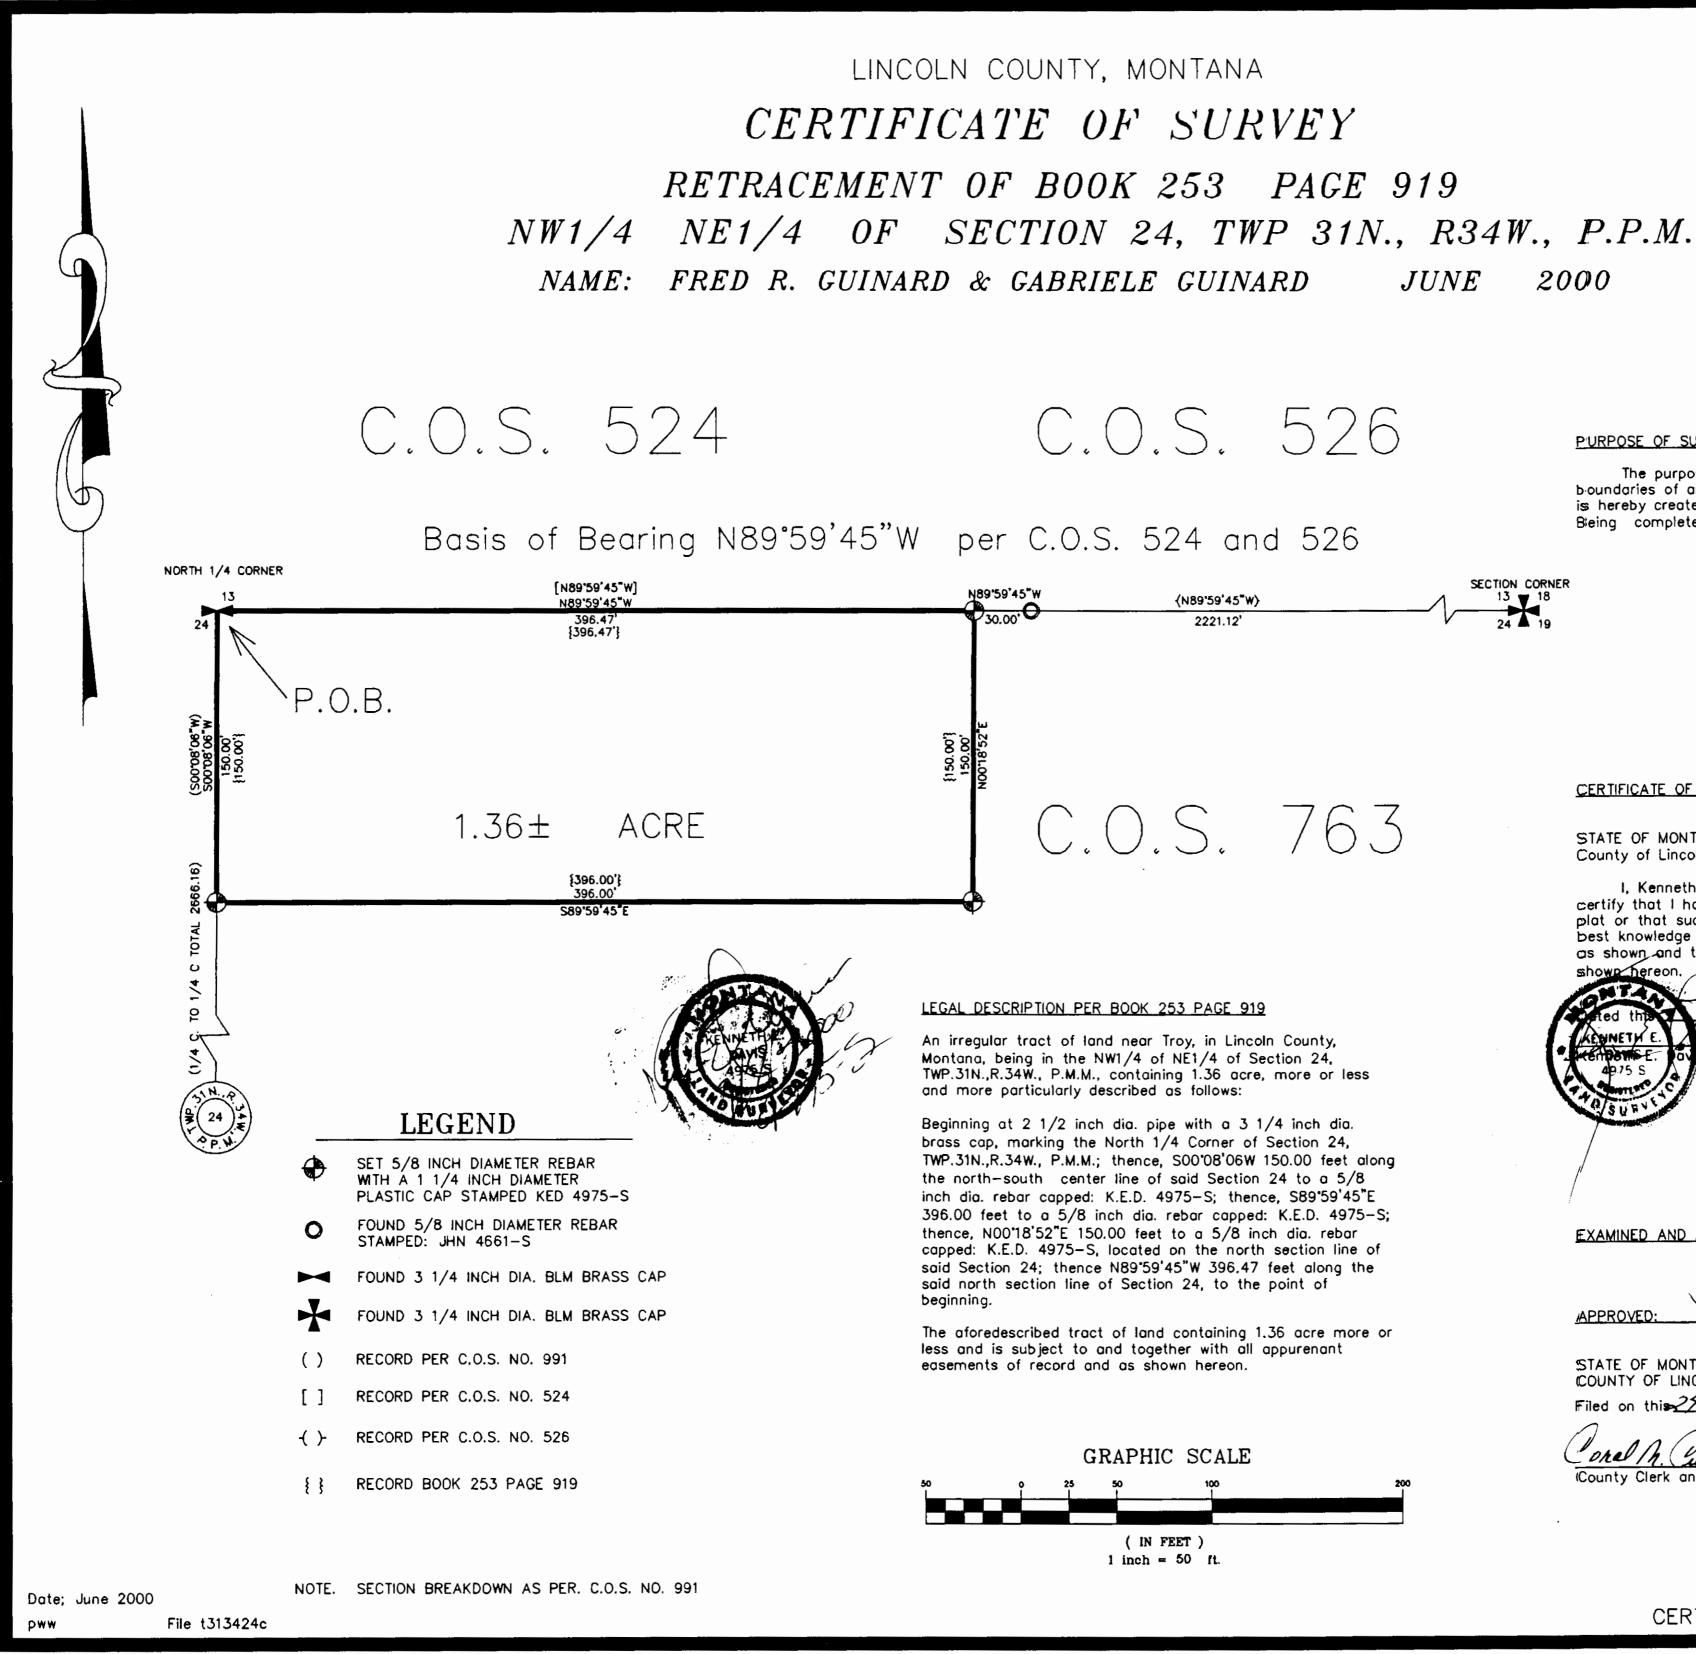

# PURPOSE OF SURVEY

The purpose of this survey is to retrace the exterior boundaries of an existing tract of Record and no divisions of land is hereby created, therefore this survey is exempt from review. Bleing completed pursuant to Section 76-3-404, M.C.A.

## CERTIFICATE OF SURVEYOR

STATE OF MONTANA County of Lincoln

I, Kenneth E. Davis, a registered land surveyor do hereby certify that I have performed the survey shown on the attached plat or that such survey was performed under my supervision to my best knowledge and ability; that said survey is true and complete as shown and the monuments found and set occupy the position

shown hereon. AUGUST. 2000 A.D. Registration No. 4975 Land Surveyor EXAMINED AND APPROVED FOR LINCOLN COUNTY BY: DATE: 8/23/00 Maria APPROVED: Chairman, Lincoln County, Montana Commissioners STATE OF MONTANA COUNTY OF LINCOLN Filed on this 24 day of fug. 1997 A.D. at <u>9:05 A.M.</u> CERTIFICATE OF SURVEY NO \_\_\_\_\_