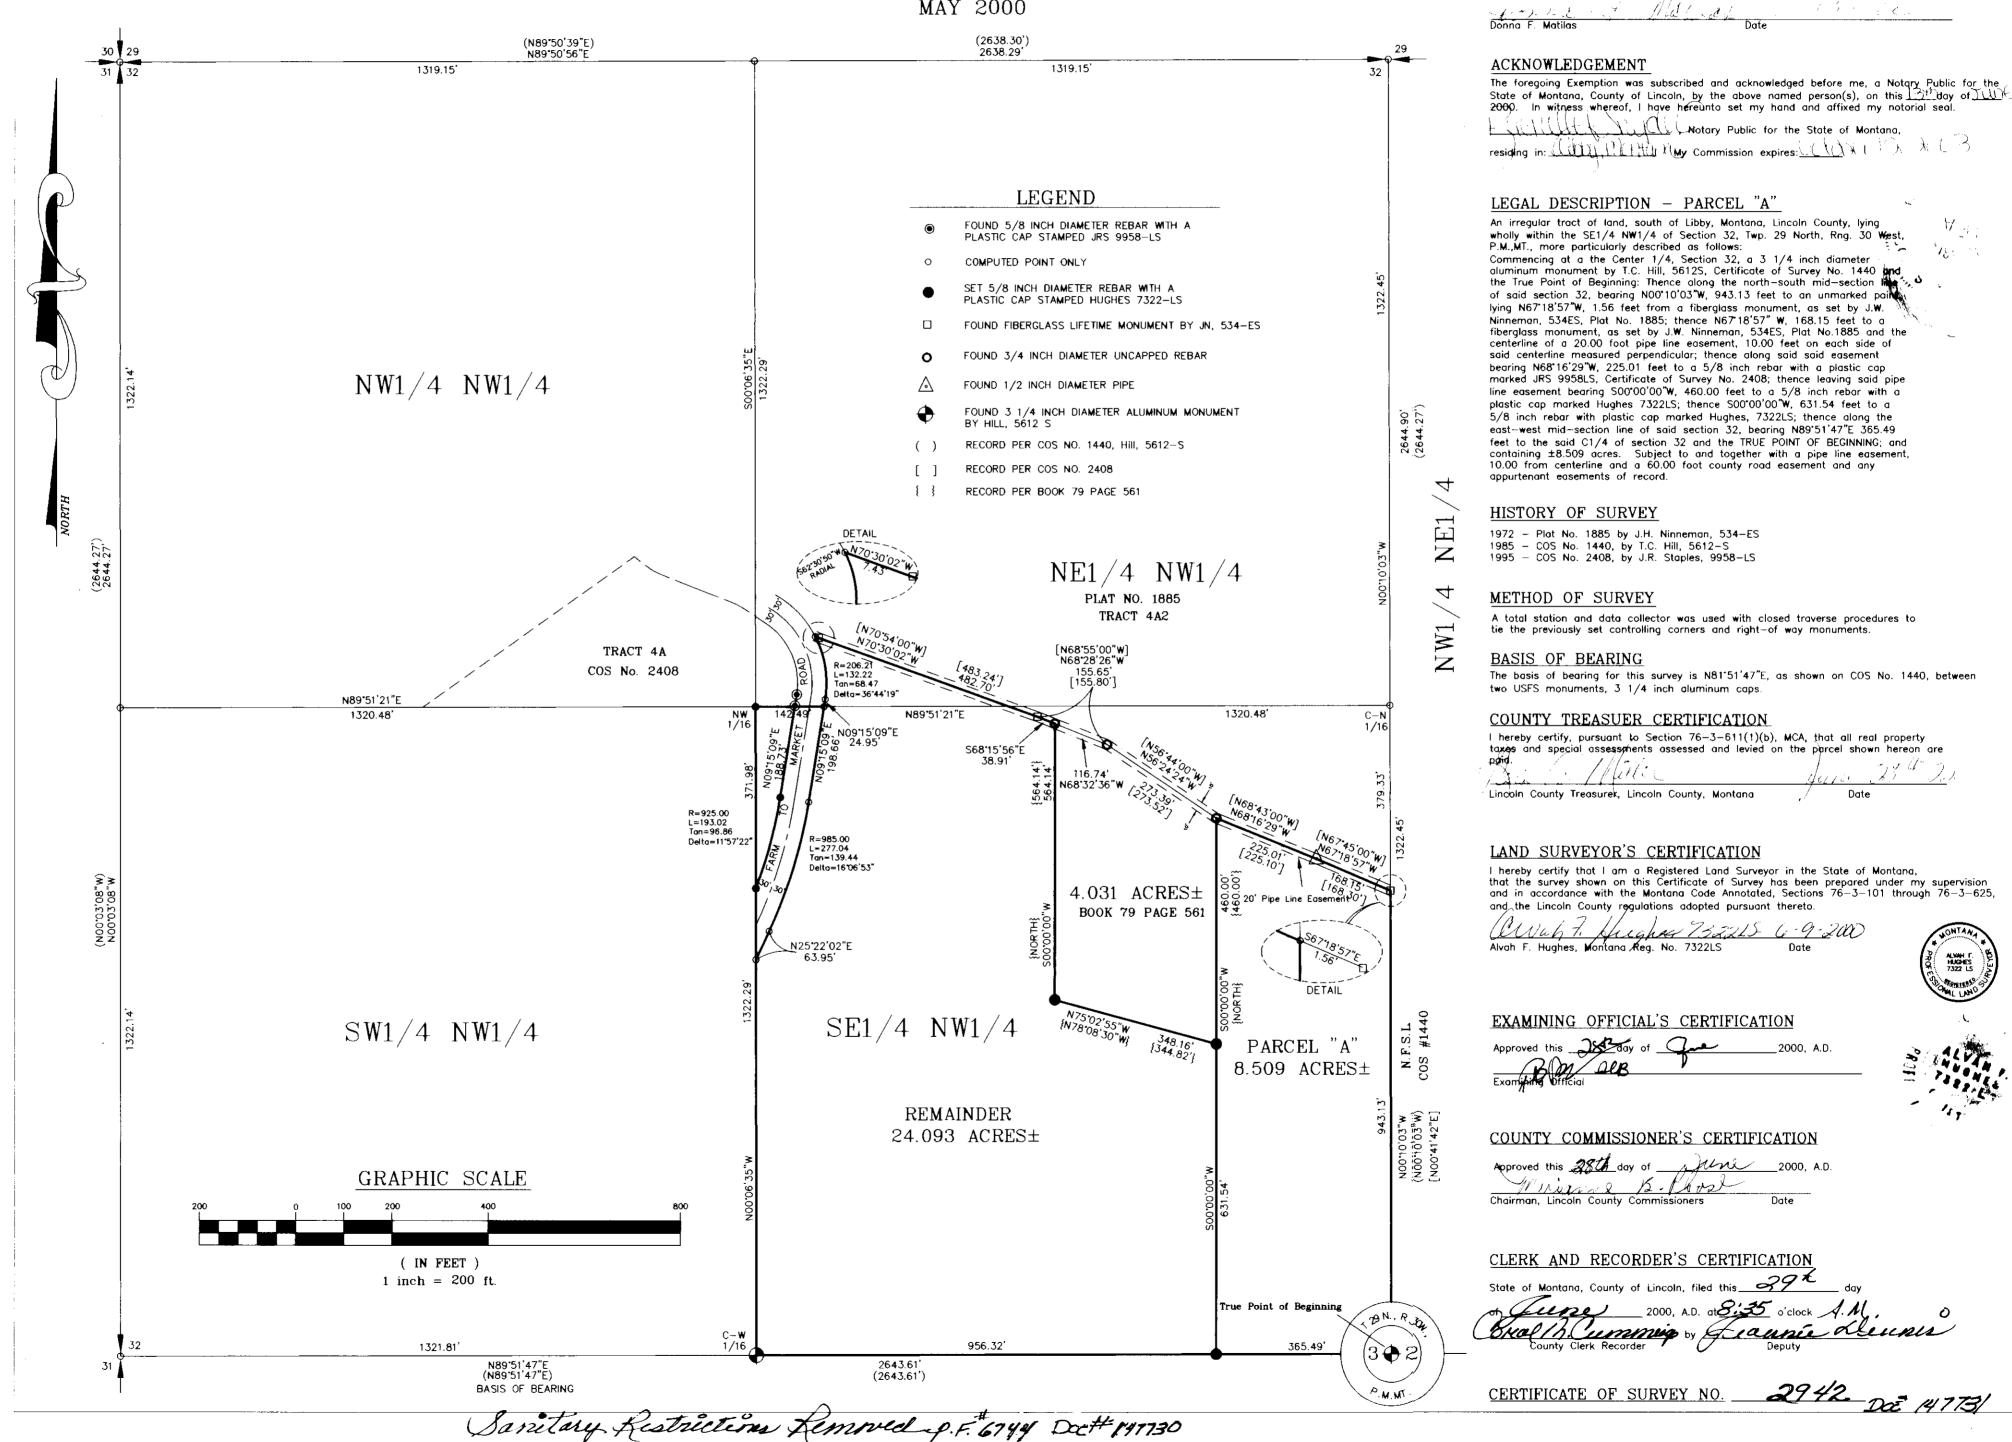

## CERTIFICATE OF SURVEY

## MATILAS FAMILY TRANSFER

PURPOSE OF SURVEY AND EXEMPTION CERTIFICATION

pursuant to Section 76-3-207(b), M.C.A.

I, Donna F. Matilas, owner of record, hereby certify that the purpose of this survey and division

of land, outside a platted subdivision, is to transfer Parcel A, ±8.509 acres, as shown hereon, to a son, Thomas Jeff Matilas; that this is the first and single gift or sale in this county to this

member of our immediate family. Therefore this parcel is exempt from review as a subdivision

IN THE SE1/4 OF NW1/4, SECTION 32, T.29N., R.30W., P.M.,MT. LINCOLN COUNTY, MONTANA MAY 2000