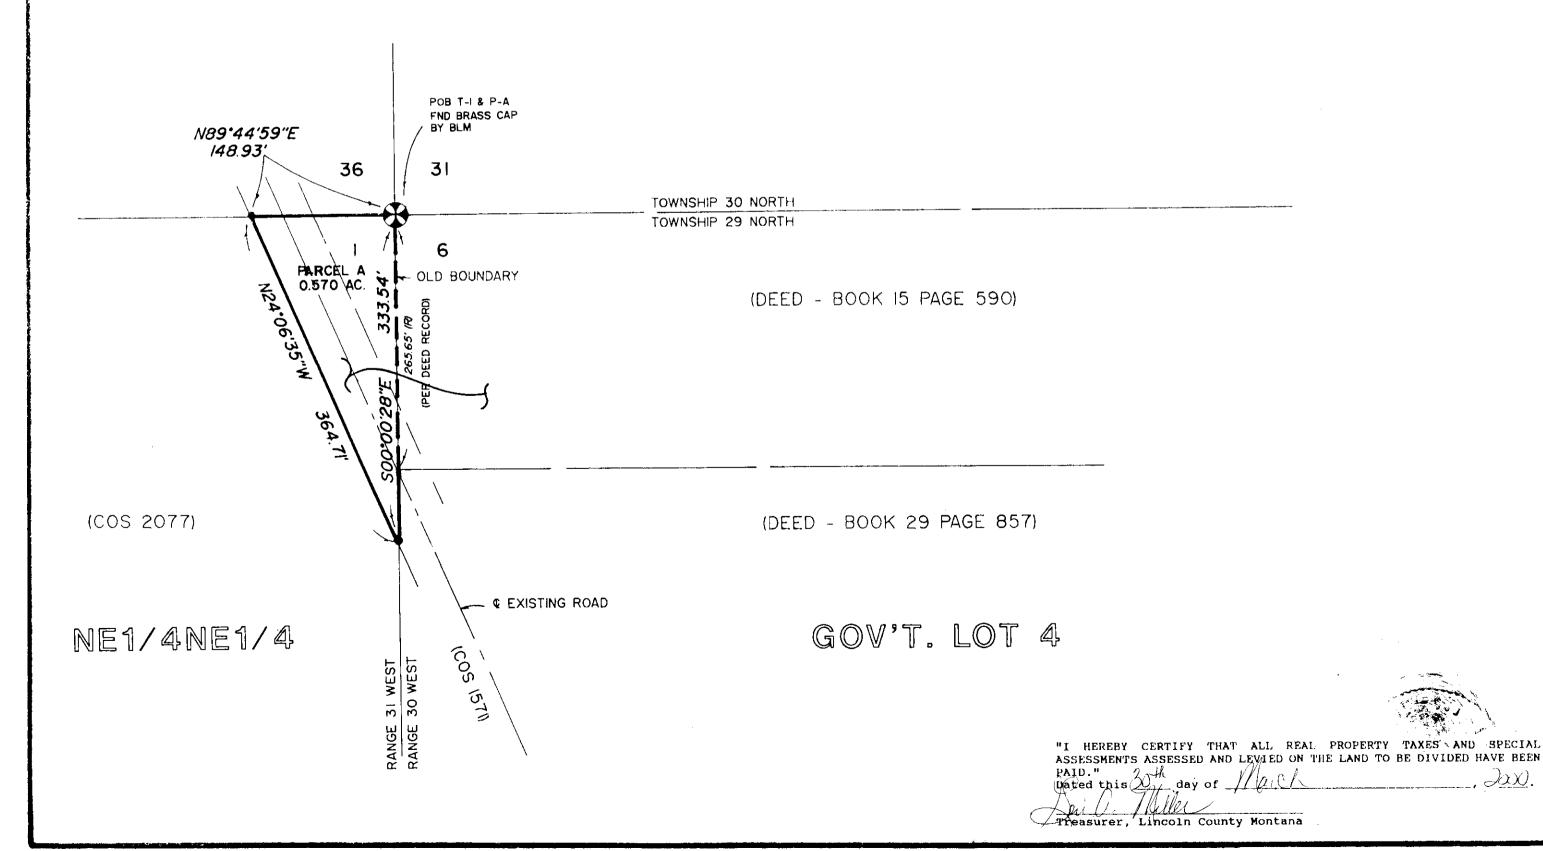

PARCEL A: (Being added to and made a part of the tract of land as described on Deed Record Book 15 Page 590, records of Lincoln County, Montana)

BEGINNING at the northeast corner of the Northeast Quarter of Section 1, Township 29 North, Range 31 West, P.M., M., Lincoln County, Montana; Thence S00°00'28"E and along the east boundary of said NE1/4 a distance of 333.54 feet to a found iron pin; Thence N24°06'35"W 364.71 feet to a found iron pin on the north boundary of said NE1/4; Thence N89°44'59"E 148.93 feet to the point of beginning and containing 0.570 ACRES; Subject to and together with an existing road as shown hereon; Subject to and together with all appurtenant easements of record.