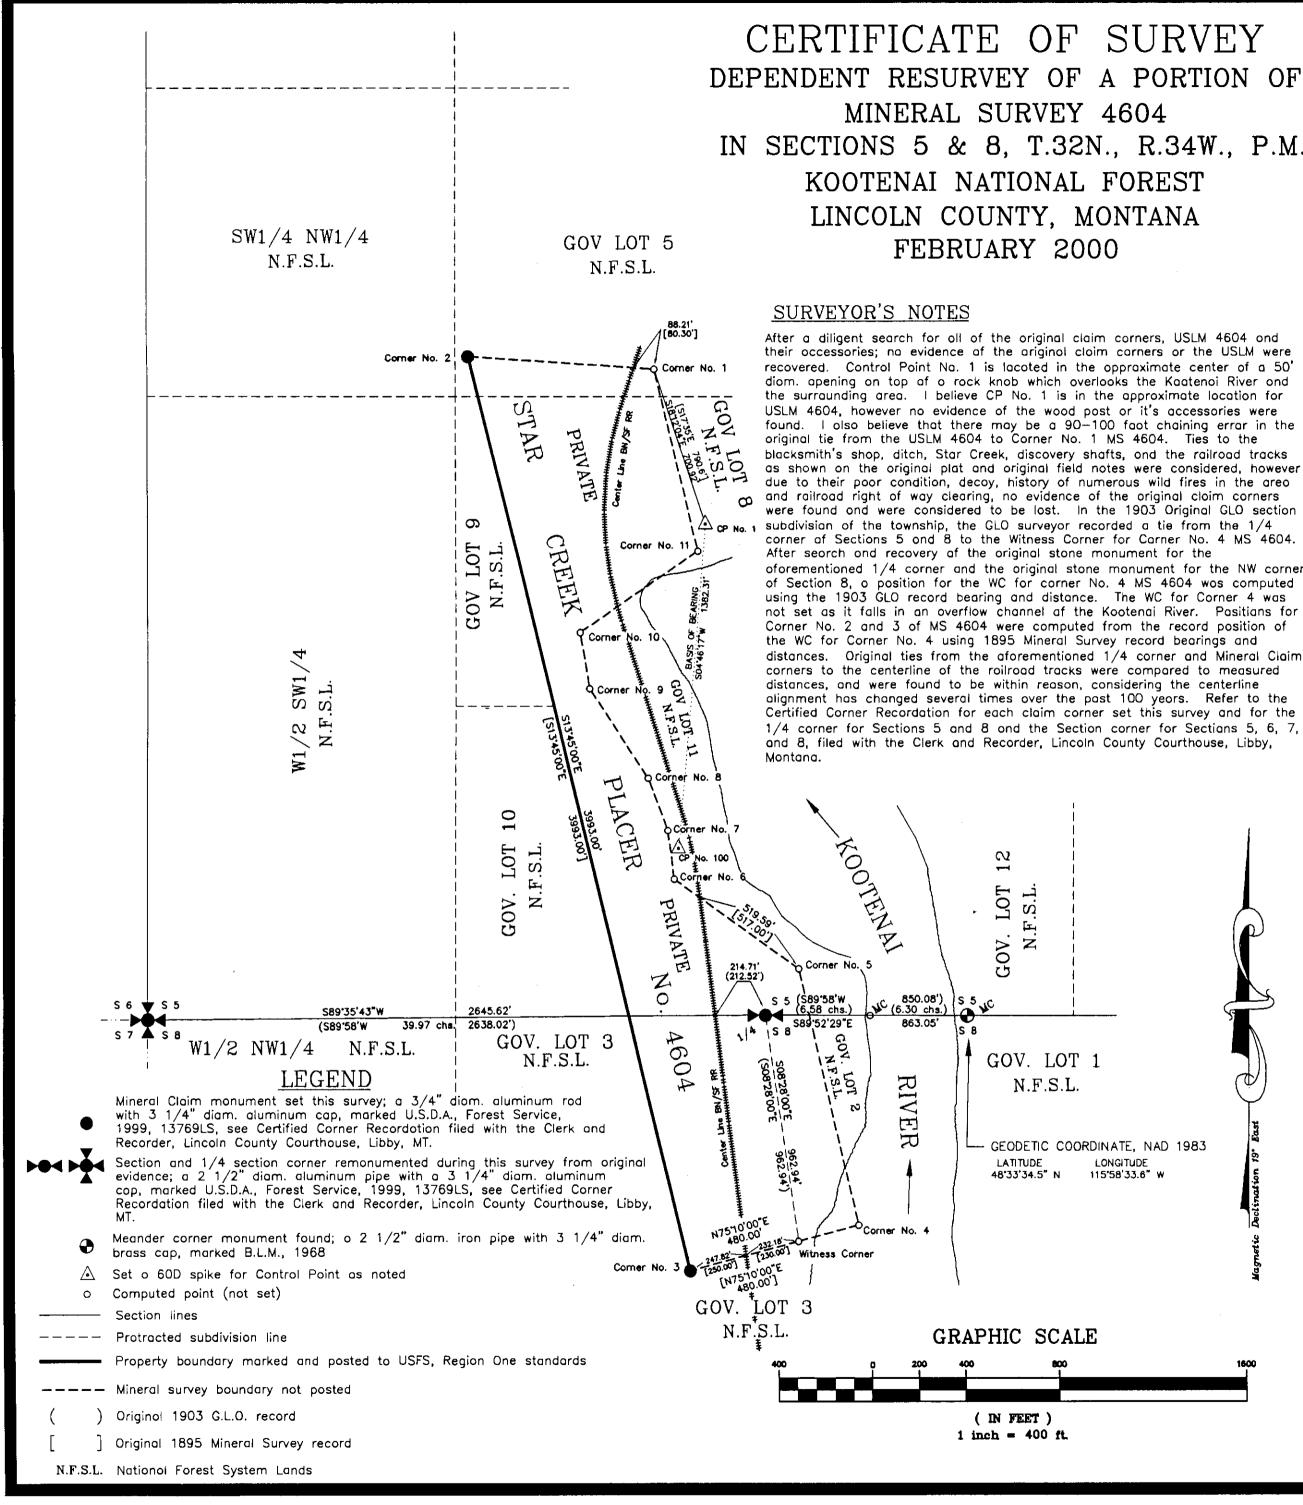

IN SECTIONS 5 & 8, T.32N., R.34W., P.M., MT.

After a diligent search for oll of the original claim corners, USLM 4604 ond their occessories; na evidence af the ariginal claim carners or the USLM were recovered. Control Point Na. 1 is lacoted in the oppraximate center of a 50' diom. apening on top of o rock knob which overlooks the Kaatenoi River ond the surrounding area. I believe CP No. 1 is in the approximate location for USLM 4604, however no evidence of the wood post or it's accessories were found. I also believe that there may be a 90-100 faot chaining error in the original tie from the USLM 4604 to Corner No. 1 MS 4604. Ties to the blacksmith's shop, ditch, Star Creek, discovery shafts, ond the railroad tracks as shown on the original plat and original field notes were considered, however due to their poor condition, decoy, history of numerous wild fires in the areo and railroad right of way clearing, no evidence of the original cloim corners were found ond were considered to be lost. In the 1903 Original GLO section

oforementioned 1/4 corner and the original stone monument for the NW corner of Section 8, o position for the WC for corner No. 4 MS 4604 wos computed using the 1903 GLO record bearing and distance. The WC for Corner 4 was not set as it falls in an overflow channel af the Kootenai River. Pasitians for Corner No. 2 and 3 of MS 4604 were computed from the record position of the WC for Corner No. 4 using 1895 Mineral Survey record bearings and distances. Original ties from the aforementioned 1/4 corner and Mineral Claim corners to the centerline of the roilroad tracks were compared to measured distances, and were found to be within reason, considering the centerline alignment has changed several times over the past 100 years. Refer to the Certified Corner Recordation for each claim corner set this survey and for the 1/4 corner for Sections 5 and 8 ond the Section corner for Sections 5, 6, 7,

LEGAL DESCRIPTION OF PRIVATE OWNERSHIP: Mineral Survey Na. 4604 in sections 5 and 8. Owners: Robert W. & Beverly Steiner Patent Na. 28097

LEGAL DESCRIPTION OF NATIONAL FOREST SYSTEM LANDS: Section 5, Govt. Lots 1, 2, 3, 4, 5, 6, 7, 8, 9, 10, 11, 12, E1/2 SE1/4; W1/2 SW1/4; SW1/4 NW1/4.

Section 8, Govt. Lots 1, 2, 3, 4, 5, 6, 7, 8, SW1/4 SE1/4; SW1/4; W1/2 NW1/4;

# HISTORY OF SURVEY

February 1895, Mineral Survey No. 4604 by Abrom L. Joqueth. 1903, Original G.L.O. subdivision of township and meanders of the Kaotenai River by Allen B. Benedict. 1968 BLM remonumentation of the MC for Sections 5 & 8 on the right bank of the

Kootenai River by W. E. Damm, J. E. French & D. C. Lindenberg.

## BASIS OF BEARING

Bearings are based on the Hour Angle solar observation token from Control Point 1 to Control Point 100, Bearing; S04'46'17"W, Distance; 1382.31'