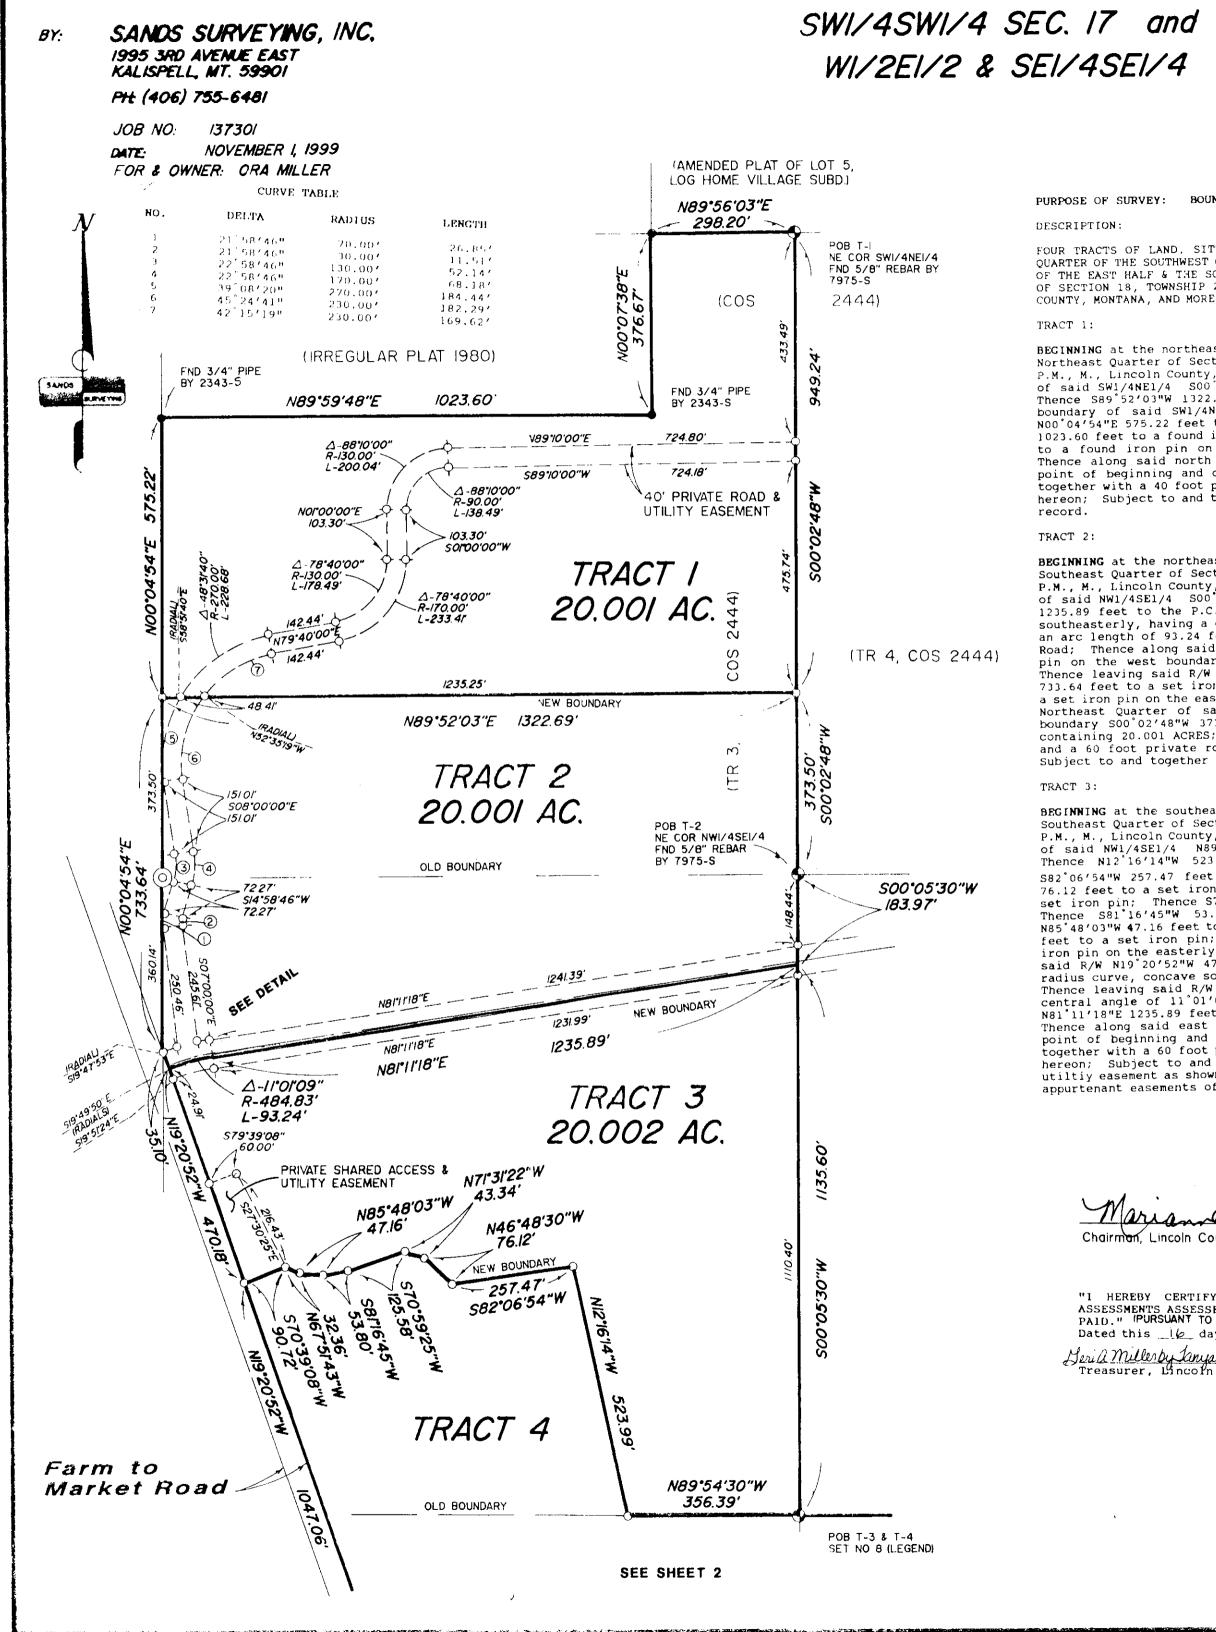

#### PURPOSE OF SURVEY: BOUNDARY LINE ADJUSTMENT

### DESCRIPTION:

FOUR TRACTS OF LAND, SITUATED, LYING, AND BEING IN THE SOUTHWEST QUARTER OF THE SOUTHWEST QUARTER OF SECTION 17 and IN THE WEST HALF OF THE EAST HALF & THE SOUTHEAST QUARTER OF THE SOUTHEAST QUARTER OF SECTION 18, TOWNSHIP 29 NORTH, RANGE 30 WEST, P.M., M., LINCOLN COUNTY, MONTANA, AND MORE PARTICULARLY DESCRIBED AS FOLLOWS TO WIT:

## TRACT 1:

BEGINNING at the northeast corner of the Southwest Quarter of the Northeast Quarter of Section 18, Township 29 North, Range 30 West, P.M., M., Lincoln County, Montana; Thence along the east boundary of said SW1/4NE1/4 S00 02'48"W 949.24 feet to a set iron pin; of said SW1/4NE1/4 S00 02.48 W 949.24 feet to a set find pin Thence S89°52'03 W 1322.69 feet to a set iron pin on the west boundary of said SW1/4NE1/4; Thence along said west boundary N00°04'54 E 575.22 feet to a found iron pipe; Thence N89°59'48 E 1023.60 feet to a found iron pipe; Thence N00°07'38 E 376.67 feet to a found iron pin on the north boundary of said SW1/4NE1/4; Thence along said north boundary N89°56'03"E 298.20 feet to the point of beginning and containing 20.001 ACRES; Subject to and together with a 40 foot private road and utility easement as shown hereon; Subject to and together with all appurtenant easements of record.

# TRACT 2:

BEGINNING at the northeast corner of the Northwest Quarter of the Southeast Quarter of Section 18, Township 29 North, Range 30 West, P.M., M., Lincoln County, Montana; Thence along the east boundary of said NW1/4SE1/4 S00'05'30"W 183.97 feet; Thence S81'11'18"W 1235.89 feet to the P.C. of a 484.83 foot radius curve, concave southeasterly, having a central angle of 11°01'09"; Thence along an arc length of 93.24 feet to the easterly R/W of Farm to Market Road; Thence along said R/W N19°20'52"W 35.10 feet to a set iron pin on the west boundary of the East Half of said Section 18; Thence leaving said R/W and along said west boundary N00°04'54"E 733.64 feet to a set iron pin; Thence N89°52'03"E 1322.69 feet to a set iron pin on the east boundary of the Southwest Quarter of the Northeast Quarter of said Section 18; Thence along said east boundary S00°02'48"W 373.50 feet to the point of beginning and containing 20.001 ACRES; Subject to and together with a 40 foot and a 60 foot private road and utility easement as shown hereon; Subject to and together with all appurtenant easements of record.

#### TRACT 3:

BEGINNING at the southeast corner of the Northwest Quarter of the Southeast Quarter of Section 18, Township 29 North, Range 30 West, P.M., M., Lincoln County, Montana; Thence along the south boundary of said NW1/4SE1/4 N89'54'30"W 356.39 feet to a set iron pin; Thence N12'16'14"W 523.99 feet to a set iron pin; Thence S82°06'54"W 257.47 feet to a set iron pin; Thence N46°48'30"W 76.12 feet to a set iron pin; Thence N71°31'22"W 43.34 feet to a set iron pin; Thence S70°59'25"W 125.58 feet to a set iron pin; Thence S81°16'45"W 53.80 feet to a set iron pin; Thence N85'48'03"W 47.16 feet to a set iron pin; Thence N67'51'43"W 32.36 feet to a set iron pin; Thence S70'39'08"W 90.72 feet to a set iron pin on the easterly R/W of Farm to Market Road; Thence along said R/W N19'20'52"W 470.18 feet to the P.C. of a 484.83 foot radius curve, concave southeasterly (radial bearing S19°49'50"E); Thence leaving said R/W northeasterly along said curve through a central angle of 11°01'09" an arc length of 93.24 feet; Thence N81'11'18"E 1235.89 feet to the east boundary of said NW1/4SE1/4; Thence along said east boundary SO0'05'30"W 1135.60 feet to the point of beginning and containing 20.002 ACRES; Subject to and together with a 60 foot private road and utility easement as shown hereon; Subject to and together with a private shared access and utiltiy easement as shown hereon; Subject to and together with all appurtenant easements of record.