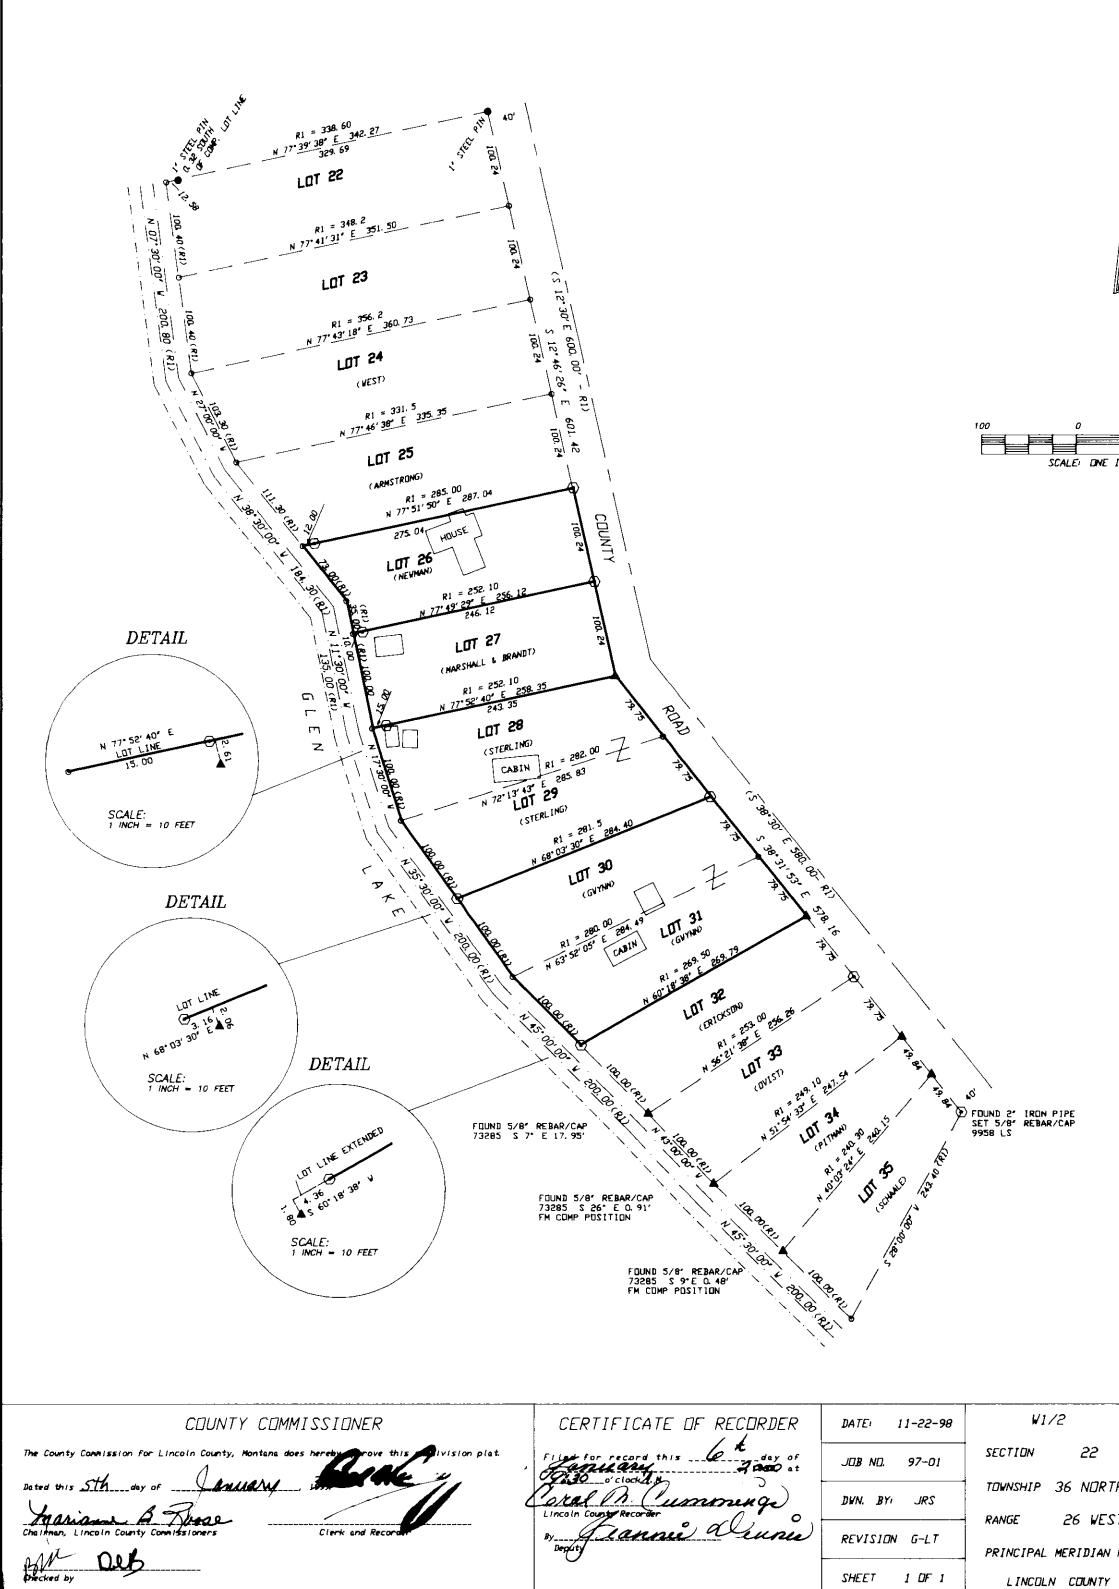

## AMENDMENT TO CERTIFICATE OF SURVEY #2816

SW1/4, SEC. 22, T.36N, R.26W, P.M.M. LINCOLN COUNTY, MONTANA BLOCK 2, GLEN LAKE PARK SUBDIVISION

## PURPOSE

The purpose of this survey is to correct Certificate of Survey No.2816. The easterly corner of lots 32 & 33 was incorrectly identified on Certificate of Survey No. 2816 as a found corner. The symbol has been changed to reflect a set corner.

BASIS OF BEARINGS Bearings based on the eastern boundary of Lots 22 through 27 as shown on Certificate of Survey No. 2148 (S 12°46'26" E)

## LEGEND

- FOUNO MONUMENT EVIDENCE AS NOTED
- SET 5/8" REBAR/PLASTIC CAP 9958 LS
- ▲ FOUND 5/8" REBAR/CAP 73285
- COMPUTED POINT-NOT SET

## NOTE

The monuments found along the county road were accepted and corners set proportionally as shown on the plat. Monuments found along the shoreline of Glen Lake were not accepted. The monuments set along the shoreline from more recent surveys were established by assuming a 90° angle at the road corner of Lots 27 and 28. Dur retracement to a found pin at the northwest corner of Lot 22 fails within 0, 32' of record distance from the southwest corner of Lot 35. All corners were established along the lakeshore based on the foundation of distance over bearing.