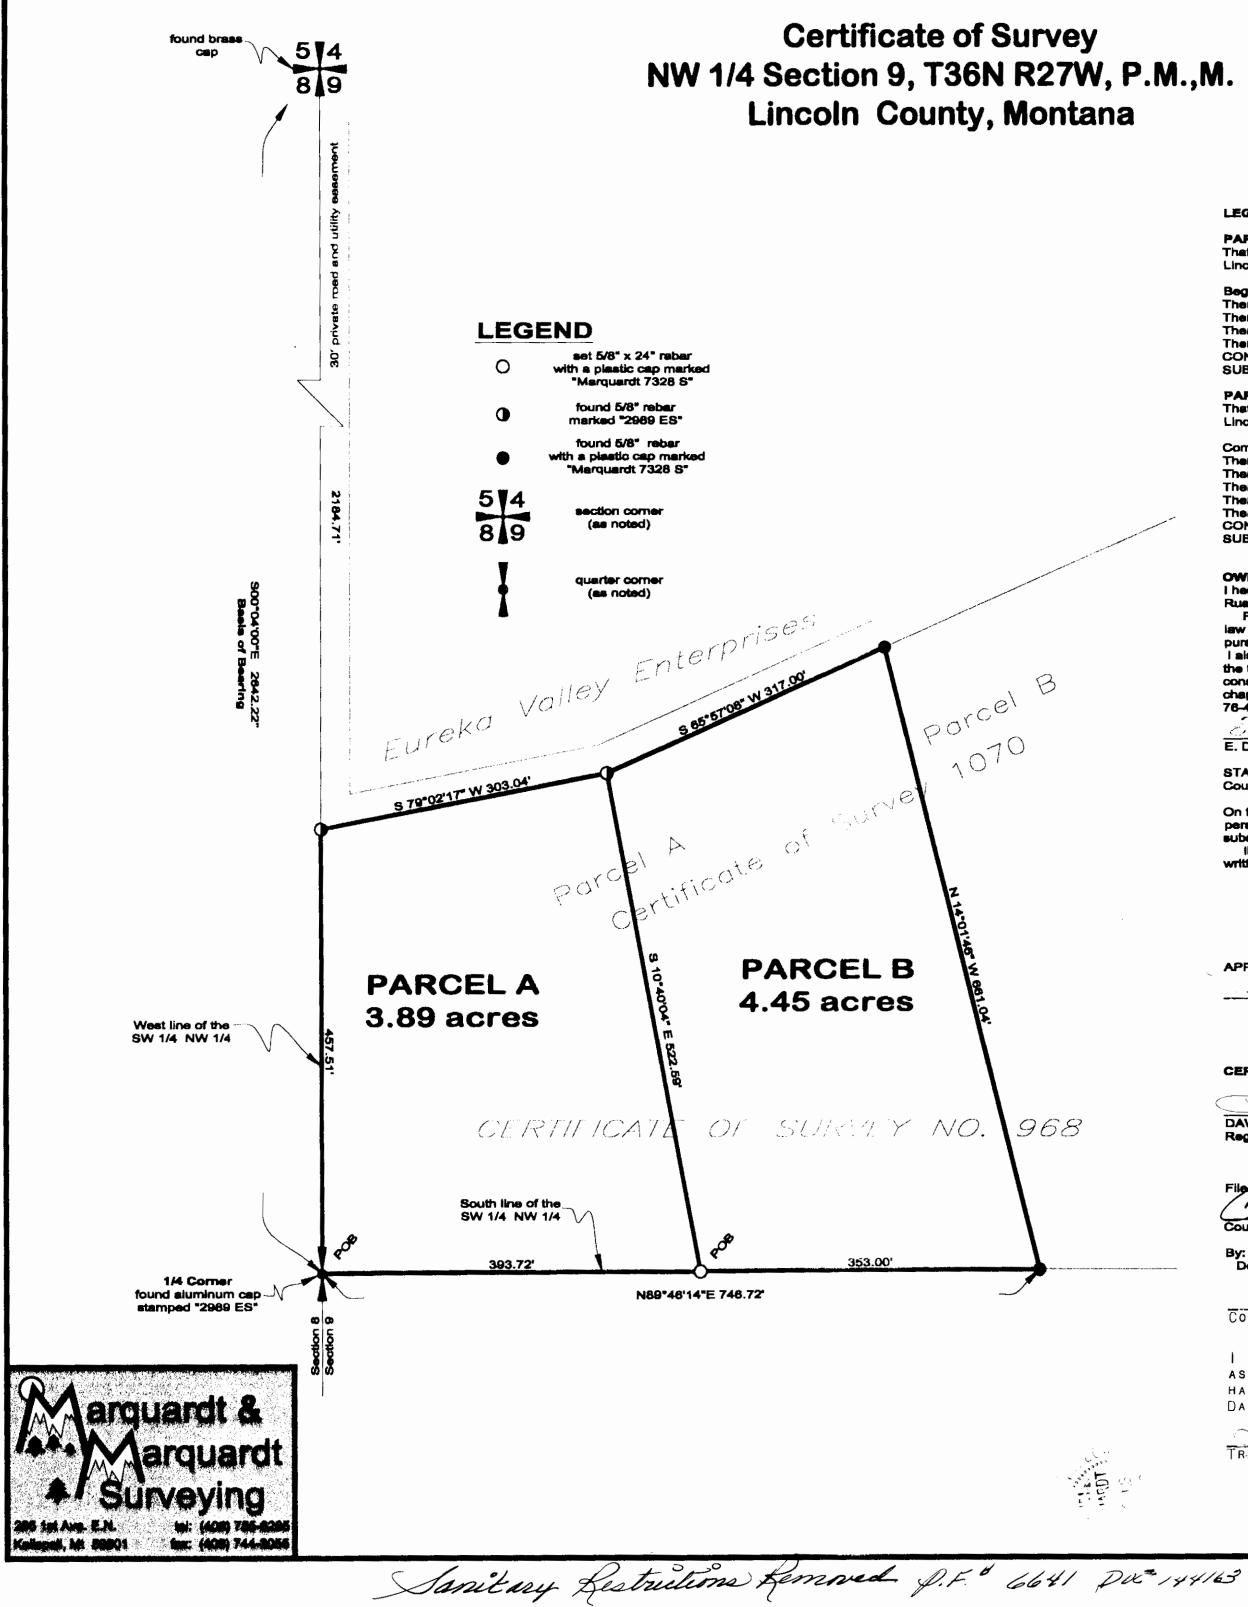

OWNERS:

PURPOSE:

DATE:

E. Duke Baney Catherine Ann Baney

Parcel A - Family Transfer Parcel B - Remainder

November 1, 1999

LEGAL DESCRIPTION

## PARCEL A

That portion of the Northwest 1/4 of Section 9, Township 36 North Range 27 West, Principal Meridian, Montana, Lincoln County, Montana, described as follows:

Beginning at the 1/4 corner common to Sections 8 and 9;

- Thence along the South line of the Southwest 1/4 of the Northwest 1/4 N89\*46'14"E, 393.72; Thence N10\*40'04"W, 522.59 feet;
- Thence S79°02'17"W, 303.04 feet to the West line of the Southwest 1/4 of the Northwest 1/4;
- Thence along the West line \$00°04'00"E, 457.51 feet to the point of beginning.
- CONTAINING 3.89 acres of land and shown hereon SUBJECT TO: all existing essements and Right-of-Ways

## PARCEL B

That portion of the Northwest 1/4 of Section 9, Township 36 North Range 27 West, Principal Meridian, Montana, Lincoln County, Montana, described as follows:

Commancing at the 1/4 corner common to Sections 8 and 9; Thence along the South line of the Southwest 1/4 of the Northwest 1/4 N89\*48'14\*E, 393.72 to the Point of Beginning; Thence continuing along said line N89\*46'14"E, 353.00 feet; Thence N14\*01'46"W 661.04 feet; Thence 865\*57'08"W, 317.00 feet Thence S10°40'045"E, 522.59 feet to the point of beginning.

CONTAINING 4.45 acres of land and shown hereon SUBJECT TO: all existing easements and Right-of-Ways