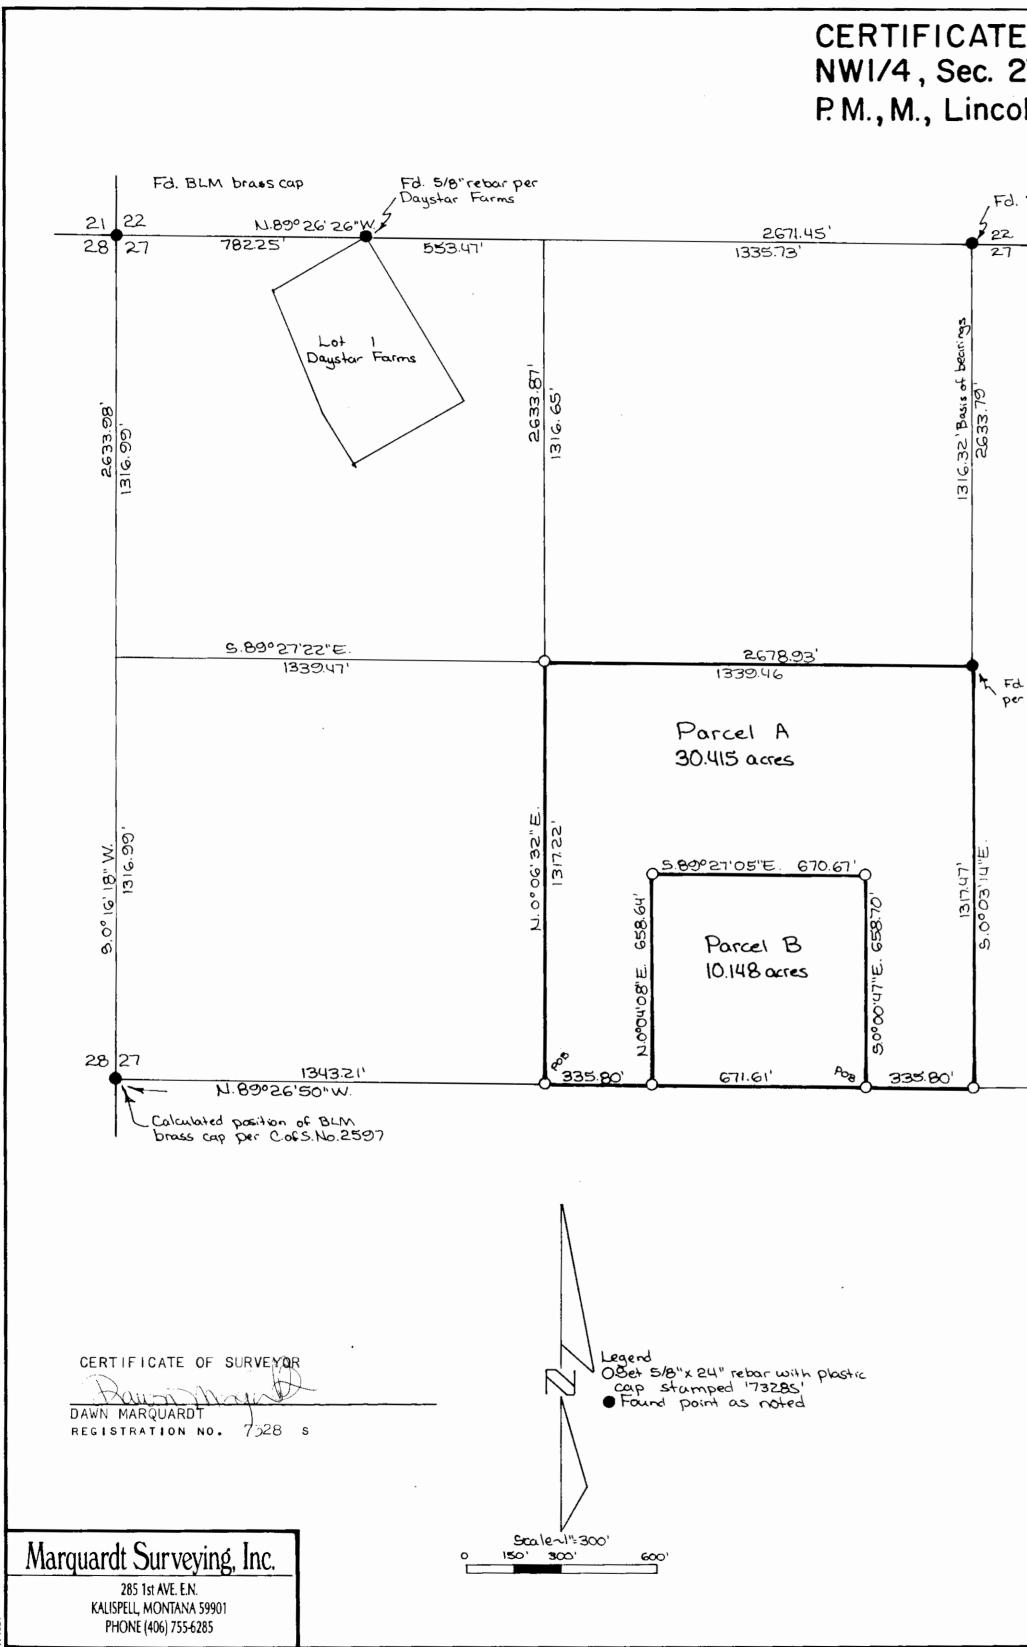

| OF SUR                                     | <b>VEY</b>                                                                                                                                                                                                                                                                                                                                                                                                                                                                                                                                                                                                                                                                                                                      | OWNER:                                                                                                  | ROBERT J. MILL                                                                                               | ER                                                                                                                                                                                                                                                                                                                |                                            |
|--------------------------------------------|---------------------------------------------------------------------------------------------------------------------------------------------------------------------------------------------------------------------------------------------------------------------------------------------------------------------------------------------------------------------------------------------------------------------------------------------------------------------------------------------------------------------------------------------------------------------------------------------------------------------------------------------------------------------------------------------------------------------------------|---------------------------------------------------------------------------------------------------------|--------------------------------------------------------------------------------------------------------------|-------------------------------------------------------------------------------------------------------------------------------------------------------------------------------------------------------------------------------------------------------------------------------------------------------------------|--------------------------------------------|
| 27, T36NR27W,<br>In County, MT             |                                                                                                                                                                                                                                                                                                                                                                                                                                                                                                                                                                                                                                                                                                                                 | PURPOSE :                                                                                               | PARCEL A: REM<br>Parcel B: Fam                                                                               |                                                                                                                                                                                                                                                                                                                   |                                            |
|                                            |                                                                                                                                                                                                                                                                                                                                                                                                                                                                                                                                                                                                                                                                                                                                 | DATE:                                                                                                   | AUGUST 23, 199                                                                                               |                                                                                                                                                                                                                                                                                                                   |                                            |
|                                            |                                                                                                                                                                                                                                                                                                                                                                                                                                                                                                                                                                                                                                                                                                                                 |                                                                                                         | LEGAL DESC <b>RI</b>                                                                                         | PTIONS                                                                                                                                                                                                                                                                                                            |                                            |
| BLM brass cap                              | PARCEL A:                                                                                                                                                                                                                                                                                                                                                                                                                                                                                                                                                                                                                                                                                                                       | F THE SOUTHEAST -                                                                                       | OF THE NORTHWEST                                                                                             | + OF SECTION 27. TOWNSHIP 36 NORTH                                                                                                                                                                                                                                                                                | RANGE                                      |
| _                                          | That portion of the Southeast $\frac{1}{4}$ of the Northwest $\frac{1}{4}$ of Section 27, Township 36 North, Rand<br>27 West, P.M., M., Lincoln County, Montana described as follows:<br>Beginning at the Southwest corner of the Southeast $\frac{1}{4}$ of the Northwest $\frac{1}{4}$ ; thence along the<br>West, North, East and South lines of the Southeast $\frac{1}{4}$ of the Northwest $\frac{1}{4}$ North 00°06'32"<br>East 1317.22 feet, South 89°27'22" East 1339.46 feet, South 00°03'14" East 1317.47 feet<br>and North 89°26'50" West 335.80 feet; thence North 00°04'08" West 658.64 feet to the South<br>Line of the Southeast $\frac{1}{4}$ of the Northwest $\frac{1}{4}$ of the South Line North 89°26'50" |                                                                                                         |                                                                                                              |                                                                                                                                                                                                                                                                                                                   |                                            |
| 2507                                       | West 335.80 fe<br>Hereon.                                                                                                                                                                                                                                                                                                                                                                                                                                                                                                                                                                                                                                                                                                       |                                                                                                         |                                                                                                              | INING 30.415 ACRES OF LAND ALL AS SI                                                                                                                                                                                                                                                                              |                                            |
| 0                                          | PARCEL B:                                                                                                                                                                                                                                                                                                                                                                                                                                                                                                                                                                                                                                                                                                                       | _                                                                                                       |                                                                                                              |                                                                                                                                                                                                                                                                                                                   | 5                                          |
| ග්<br>ද                                    | 27 West, P.M.,<br>Commencing at<br>the South Line<br>the Point of B<br>feet; thence N                                                                                                                                                                                                                                                                                                                                                                                                                                                                                                                                                                                                                                           | M., LINCOLN COUNT<br>THE SOUTHEAST CORN<br>OF THE SOUTHEAST<br>EGINNING; THENCE (<br>ORTH 00°04'08" EAS | TY, MONTANA DESCENTER OF THE SOUTHE<br>$\frac{1}{4}$ of the Northwe<br>continuing along<br>of 658.64 feet; 1 | $\frac{1}{4}$ of Section 27, Township 36 North<br>Ribed as follows:<br>East $\frac{1}{4}$ of the Northwest $\frac{1}{4}$ ; thence all<br>est $\frac{1}{4}$ North 89°26'50" West 335.80 fe<br>The South Line North 89°26'50" West<br>Thence South 89°27'05" East 670.67 fi<br>Point of Beginning Containing 10.148 | онс<br>ет то<br>671.6 <sup>-</sup><br>еет; |
| Ó                                          | OF LAND ALL AS                                                                                                                                                                                                                                                                                                                                                                                                                                                                                                                                                                                                                                                                                                                  |                                                                                                         |                                                                                                              |                                                                                                                                                                                                                                                                                                                   |                                            |
|                                            |                                                                                                                                                                                                                                                                                                                                                                                                                                                                                                                                                                                                                                                                                                                                 |                                                                                                         |                                                                                                              |                                                                                                                                                                                                                                                                                                                   |                                            |
|                                            |                                                                                                                                                                                                                                                                                                                                                                                                                                                                                                                                                                                                                                                                                                                                 |                                                                                                         |                                                                                                              | ON OF LAND IS TO TRANSFER PARCEL B                                                                                                                                                                                                                                                                                |                                            |
| L U.S.F.S alum.cap<br>r C.of S.No.2597     | CERTIFY THAT  <br>Imposed by law                                                                                                                                                                                                                                                                                                                                                                                                                                                                                                                                                                                                                                                                                                | AM ENTITLED TO US<br>AND REGULATION OF                                                                  | SE THIS EXEMPTION<br>I THE USE OF THIS                                                                       | IN WALLACE, MY DAUGHTER. FURTHERMORI<br>A AND AM IN COMPLIANCE WITH ALL COND<br>E EXEMPTION. THEREFORE, THIS DIVISION<br>BUANT TO SECTION 76-3-207(1)(B), MCA                                                                                                                                                     | ITIONS<br>On of                            |
|                                            |                                                                                                                                                                                                                                                                                                                                                                                                                                                                                                                                                                                                                                                                                                                                 |                                                                                                         |                                                                                                              | ROBERT JZ MILLER                                                                                                                                                                                                                                                                                                  |                                            |
|                                            | LIC FOR THE ST<br>PERSON WHOSE N<br>HE EXECUTED TH<br>IN WITNES                                                                                                                                                                                                                                                                                                                                                                                                                                                                                                                                                                                                                                                                 | OLN ) SS<br>ATE AFORESAID, PER<br>AME IS SUBSCRIBED<br>E SAME.                                          | RSONALLY APPEARED<br>To the foregoing                                                                        | BEFORE ME, THE UNDERSIGNED, A NOTAR<br>D ROBERT J. MILLER, KNOWN TO ME TO B<br>INSTRUMENT AND ACKNOWLEDGED TO ME<br>HAND AND AFFIXED MY NOTARIAL SEAL T                                                                                                                                                           | Е ТНЕ<br>ТНАТ                              |
|                                            |                                                                                                                                                                                                                                                                                                                                                                                                                                                                                                                                                                                                                                                                                                                                 |                                                                                                         |                                                                                                              | NOTARY PUBLIC FOR THE STATE OF MO                                                                                                                                                                                                                                                                                 | NTANA                                      |
| CEVIGO                                     |                                                                                                                                                                                                                                                                                                                                                                                                                                                                                                                                                                                                                                                                                                                                 |                                                                                                         |                                                                                                              | RESIDING AT <u>Funda</u> MUC<br>MY COMMISSION EXPIRES                                                                                                                                                                                                                                                             |                                            |
| 1334.171<br>4020.59'<br>Fd. USFS alum. car | LEVIED<br>DATEO T                                                                                                                                                                                                                                                                                                                                                                                                                                                                                                                                                                                                                                                                                                               | Y CERTIFY THAT ALL<br>ON THE LAND TO BE<br>HE 2011 JUN OF                                               | DIVIDED HAVE BE                                                                                              | TAXES AND SPECIAL ASSESSMENTS ASSESS EN PAID.<br>, $199\underline{9}$ .                                                                                                                                                                                                                                           | ED AND                                     |
| per C.06 S.No.2507                         |                                                                                                                                                                                                                                                                                                                                                                                                                                                                                                                                                                                                                                                                                                                                 | ER, LINÇOLN COUNT                                                                                       |                                                                                                              | Mariane B. Prose<br>COUNTX COMMISSIONER                                                                                                                                                                                                                                                                           |                                            |
|                                            | BY.:                                                                                                                                                                                                                                                                                                                                                                                                                                                                                                                                                                                                                                                                                                                            | OLB                                                                                                     |                                                                                                              | ,                                                                                                                                                                                                                                                                                                                 |                                            |
|                                            | STATE OF MONTA<br>County of Ling<br>Filed on the                                                                                                                                                                                                                                                                                                                                                                                                                                                                                                                                                                                                                                                                                | OLN,                                                                                                    | , 199 <u>9</u> , A                                                                                           | .D., AT 11:38 O'CLOCK AM.                                                                                                                                                                                                                                                                                         | Ň                                          |
|                                            | COUNTY CLERK A<br>BY: Libra                                                                                                                                                                                                                                                                                                                                                                                                                                                                                                                                                                                                                                                                                                     | Umminy<br>ND RECORDER<br>Bly Imo<br>DEPUTY                                                              |                                                                                                              |                                                                                                                                                                                                                                                                                                                   |                                            |
|                                            |                                                                                                                                                                                                                                                                                                                                                                                                                                                                                                                                                                                                                                                                                                                                 |                                                                                                         |                                                                                                              | INSTRUMENT RECORD NO. 1434/19                                                                                                                                                                                                                                                                                     |                                            |
|                                            |                                                                                                                                                                                                                                                                                                                                                                                                                                                                                                                                                                                                                                                                                                                                 |                                                                                                         | CERTIFICAT                                                                                                   | E OF SURVEY No. 2880                                                                                                                                                                                                                                                                                              |                                            |
| Jan P. T. +                                | nin Ram                                                                                                                                                                                                                                                                                                                                                                                                                                                                                                                                                                                                                                                                                                                         | ? IF#6615 \$                                                                                            |                                                                                                              | AGUIDI MILLER                                                                                                                                                                                                                                                                                                     |                                            |