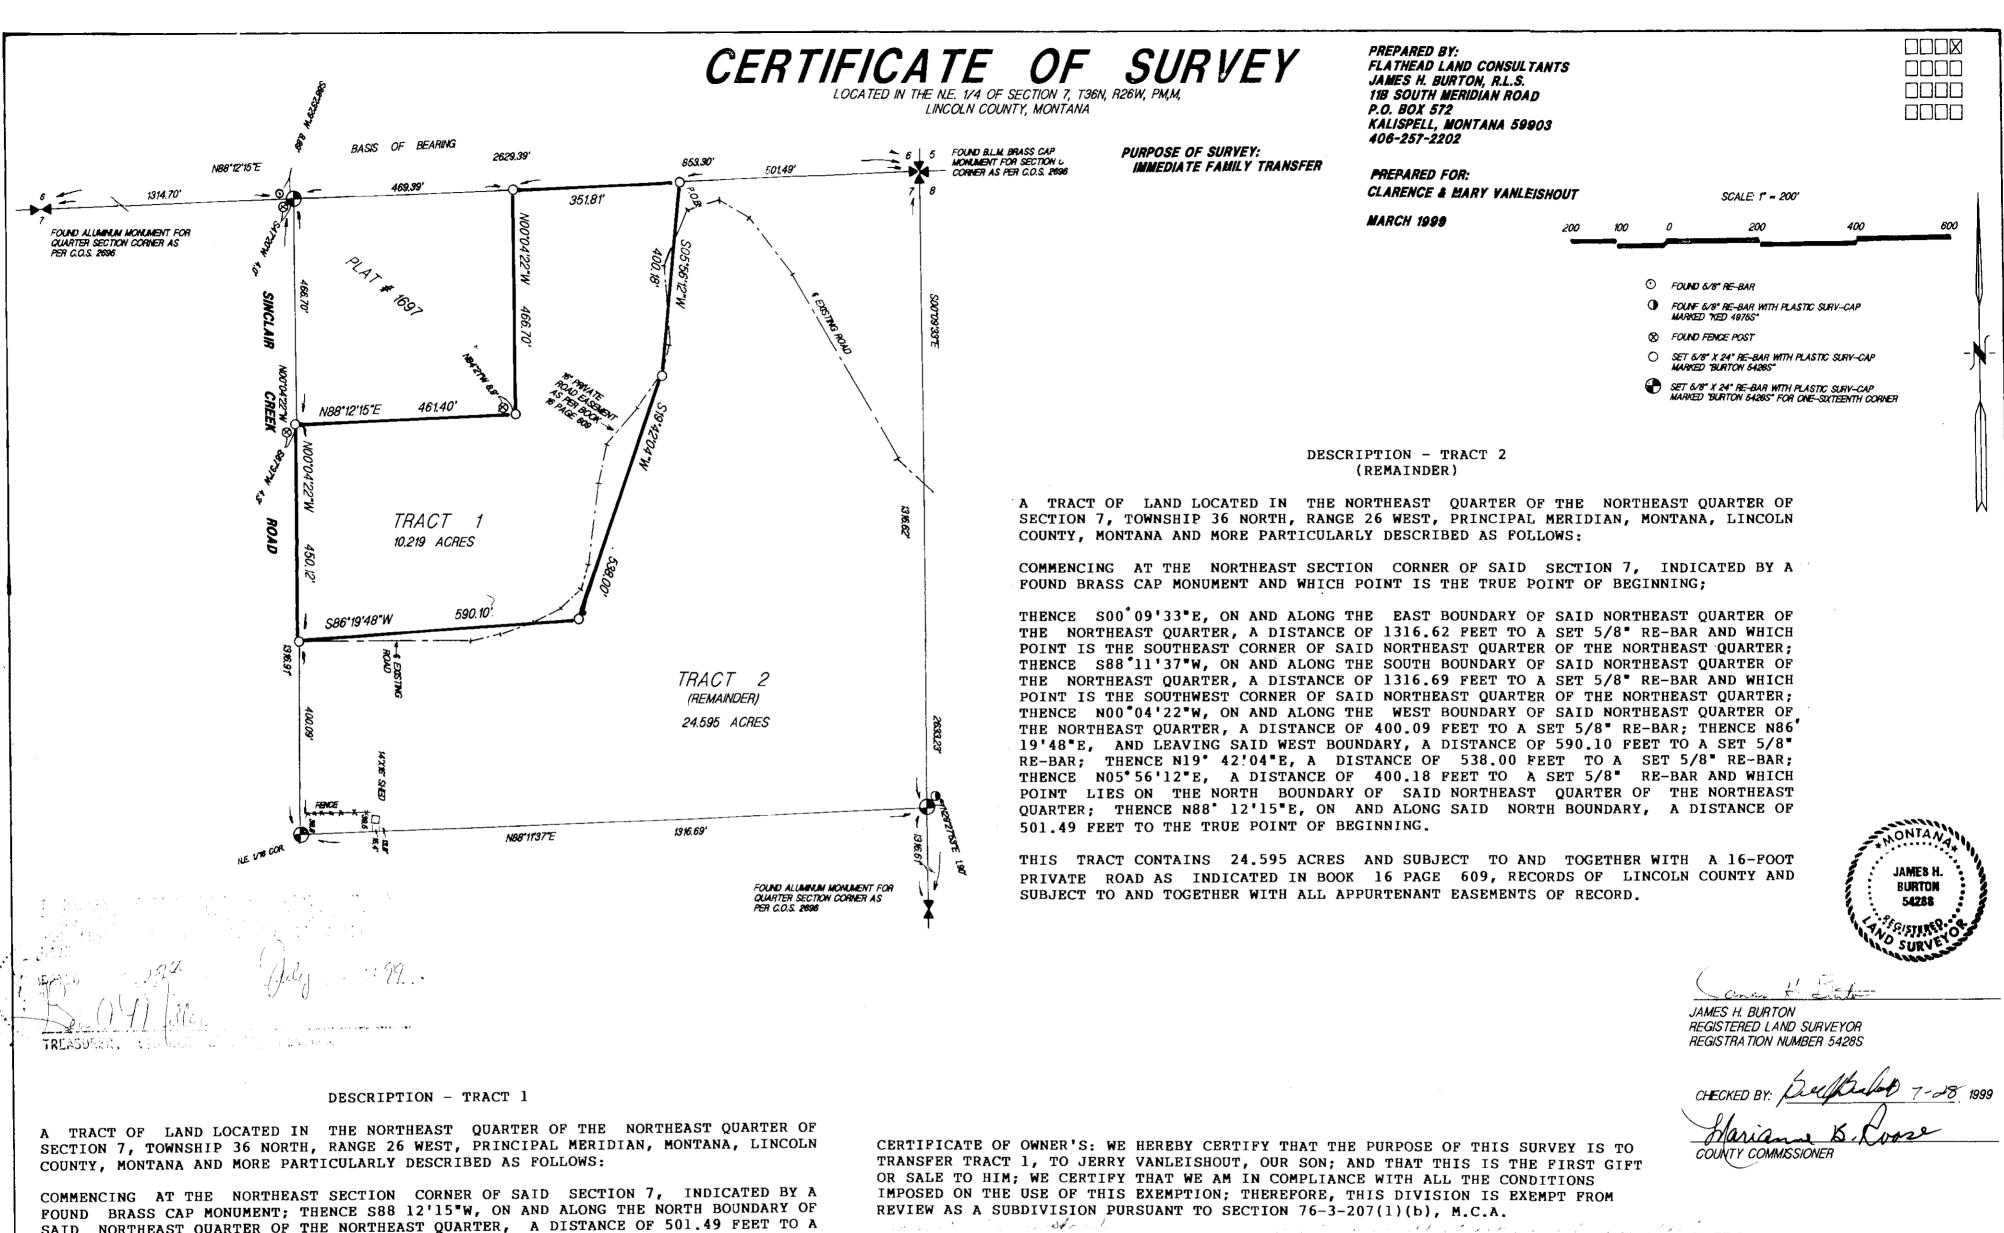

SAID NORTHEAST QUARTER OF THE NORTHEAST QUARTER, A DISTANCE OF 501.49 FEET TO A SET 5/8" RE-BAR AND WHICH POINT IS THE TRUE POINT OF BEGINNING;

THENCE S05 56 12 W, AND LEAVING SAID NORTH BOUNDARY, A DISTANCE OF 400.18 FEET TO A SET 5/8" RE-BAR; THENCE S19" 42'04"W, A DISTANCE OF 538.00 FEET TO A SET 5/8" RE-BAR; THENCE S86'19'48"W, A DISTANCE OF 590.10 FEET TO A SET 5/8" RE-BAR AND WHICH POINT LIES ON THE WEST BOUNDARY OF SAID NORTHEAST QUARTER OF THE NORTHEAST QUARTER; THENCE NOO 04'22"W, ON AND ALONG SAID WEST BOUNDARY, A DISTANCE OF 450.12 FEET TO A SET 5/8" RE-BAR AND WHICH POINT LIES ON THE SOUTH BOUNDARY OF THAT TRACT INDICATED ON PLAT NO. 1697, RECORDS OF LINCOLN COUNTY; THENCE N88° 12'15"E, ON AND ALONG SAID SOUTH BOUNDARY, A DISTANCE OF 461.40 FEET TO A SET 5/8" RE-BAR AND WHICH POINT IS THE SOUTHEAST CORNER OF SAID TRACT INDICATED ON PLAT NO. 1697; THENCE NOO 04'22"W, ON AND ALONG THE EAST BOUNDARY OF SAID TRACT INDICATED ON PLAT NO. 1697, A DISTANCE OF 466.70 FEET TO A SET 5/8" RE-BAR AND WHICH POINT LIES ON THE NORTH BOUNDARY OF SAID NORTHEAST QUARTER OF THE NORTHEAST QUARTER; THENCE N88' 12'15"E, ON AND ALONG SAID NORTH BOUNDARY, A DISTANCE OF 351.81 FEET TO THE TRUE POINT OF BEGINNING.

THIS TRACT CONTAINS 10.219 ACRES AND SUBJECT TO AND TOGETHER WITH A 16-FOOT PRIVATE ROAD AS INDICATED IN BOOK 16 PAGE 609, RECORDS OF LINCOLN COUNTY AND SUBJECT TO AND TOGETHER WITH ALL APPURTENANT EASEMENTS OF RECORD.