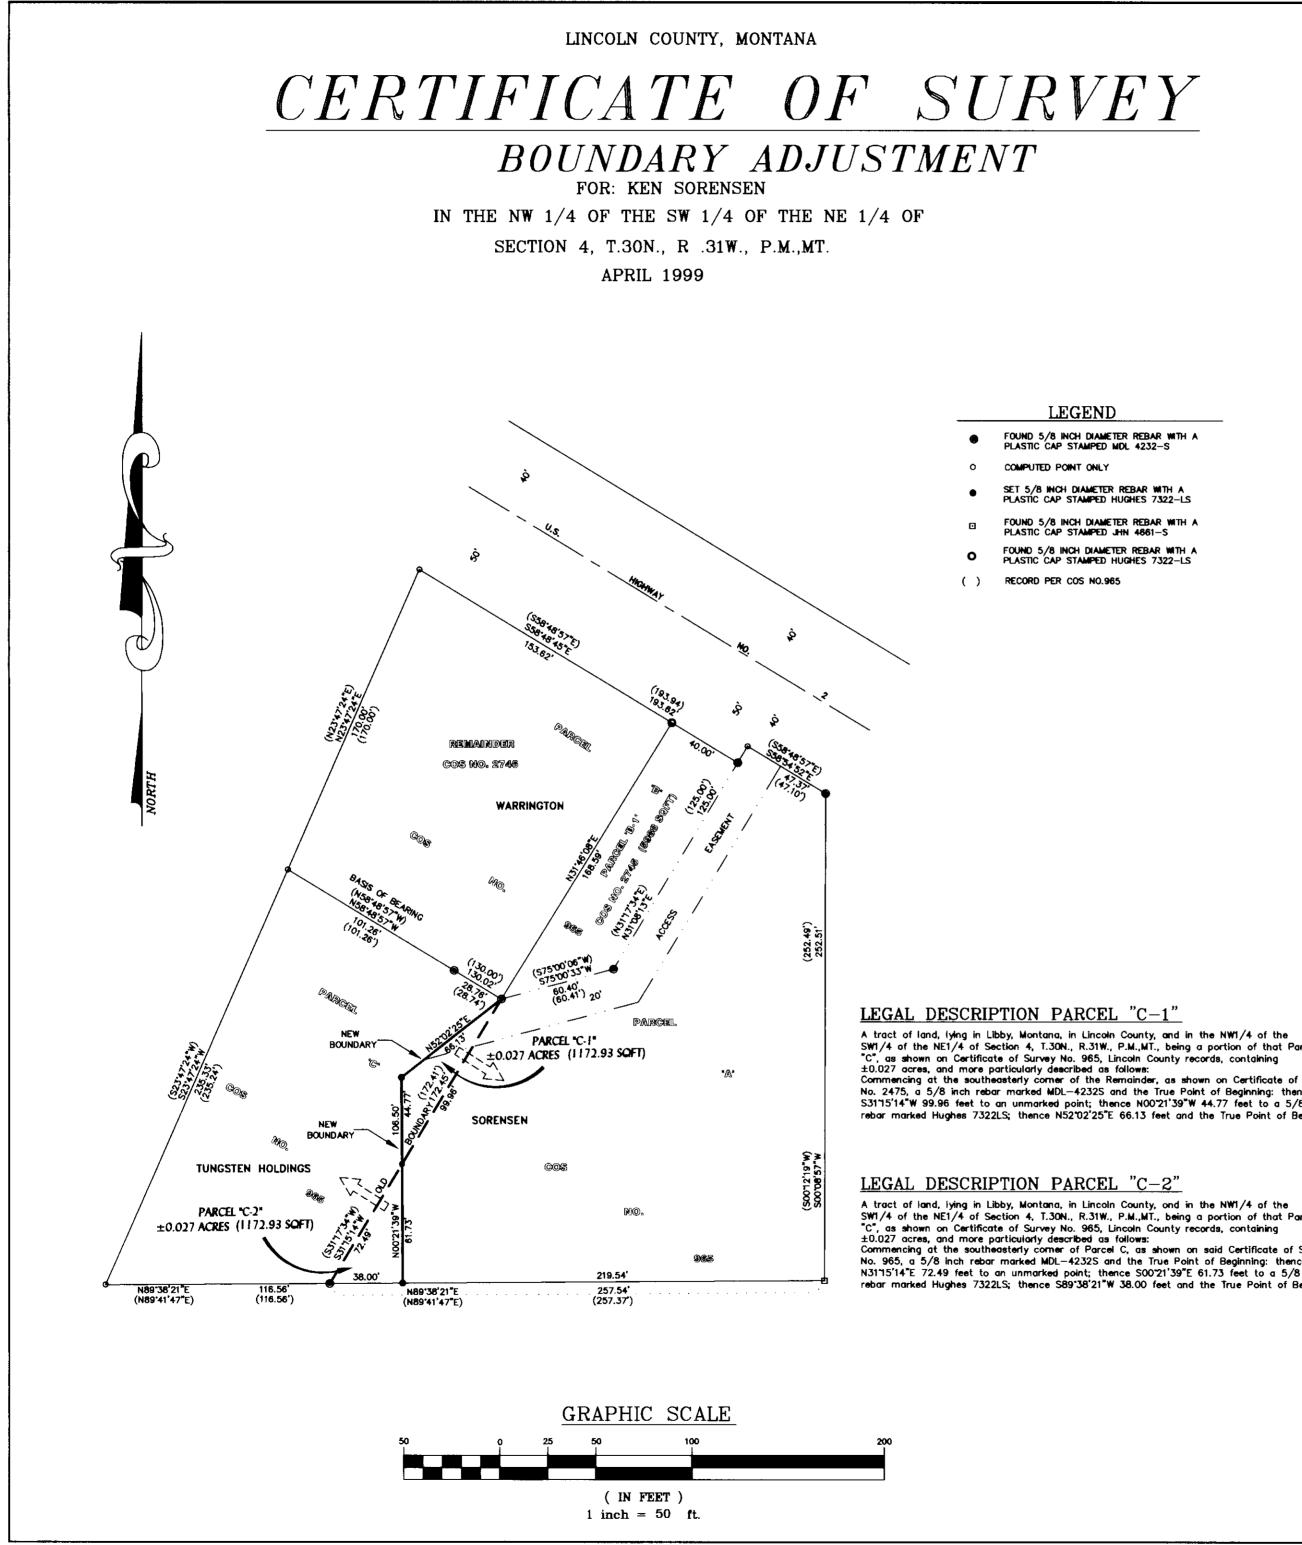

boudary line bewteen adjoining parcels autside a platted subdivision between Parcels A and C,

as shown on Certificate of Survey No. 965. Therefore, this division is exempt as a

A tract of land, lying in Libby, Montana, in Lincoln County, and in the NW1/4 of the SW1/4 of the NE1/4 of Section 4, T.30N., R.31W., P.M.,MT., being a portion of that P

No. 2475, a 5/8 inch rebar marked MDL—42325 and the True Point of Beginning: the S3115'14"W 99.96 feet to an unmarked point; thence N00'21'39"W 44.77 feet to a 5/ ebar marked Hughes 7322LS; thence N52°02′25″E 66.13 feet and the True Point of