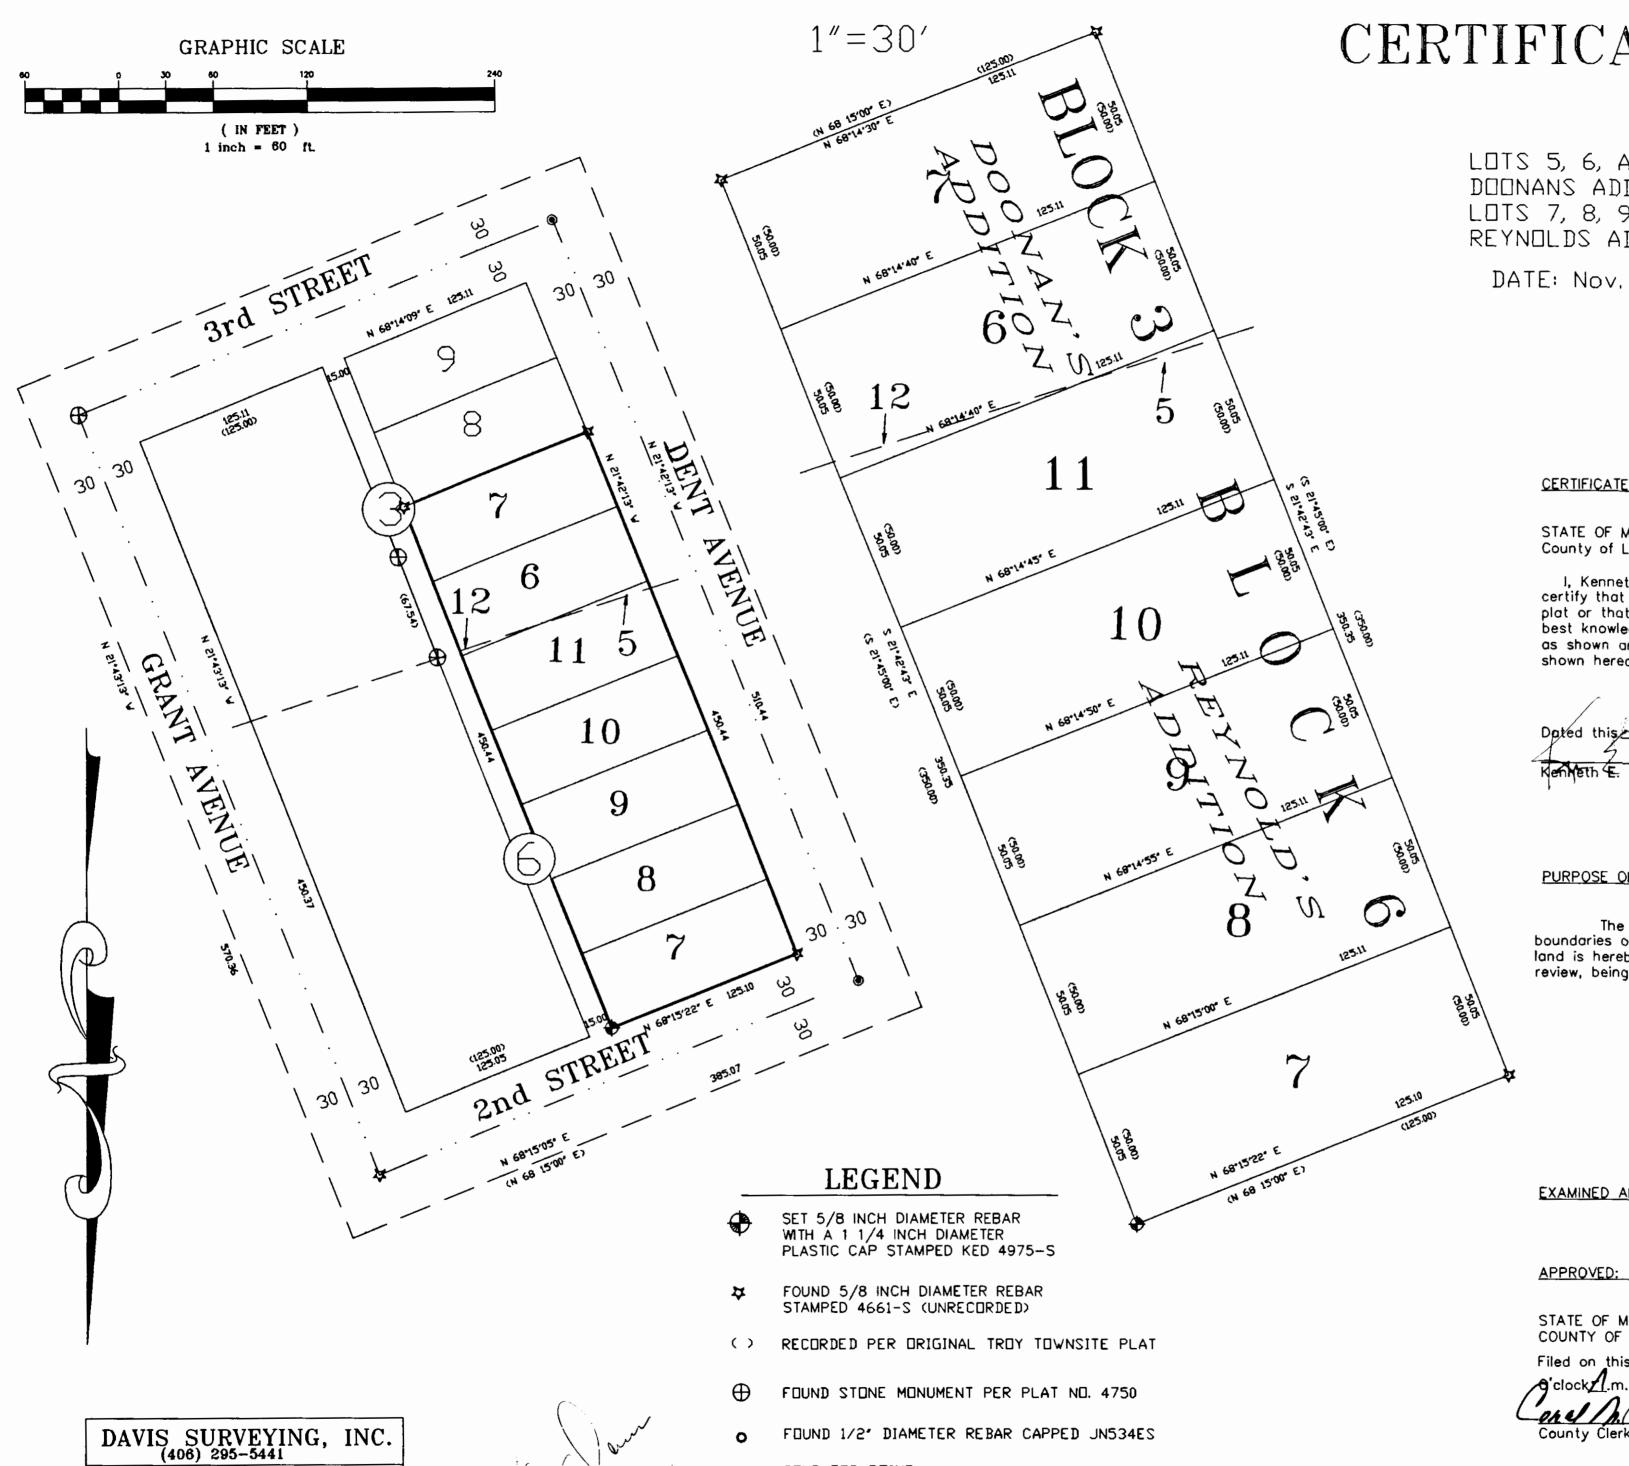

## CERTIFICATE OF SURVEY

RETRACEMENT OF:

LOTS 5, 6, AND 7 OF BLOCK 3, DOONANS ADDITION TO WEST TROY, AND LOTS 7, 8, 9, 10, 11 AND 12 OF BLOCK 6, REYNOLDS ADDITION TO WEST TROY.

DATE: Nov. 1998

FOR: Myers

## CERTIFICATE OF SURVEYOR

STATE OF MONTANA County of Lincoln

I, Kenneth E. Davis, a registered land surveyor do hereby certify that I have performed the survey shown on the attached plat or that such survey was performed under my supervision to my best knowledge and ability; that said survey is true and complete as shown and the monuments found and set occupy the position

## PURPOSE OF SURVEY

The purpose of this survey is to retrace the exterior boundaries of an existing tract of record, and no division of land is hereby created; therefor, this survey is exempt from review, being completed pursuant to Section 76-3-404, M.C.A.