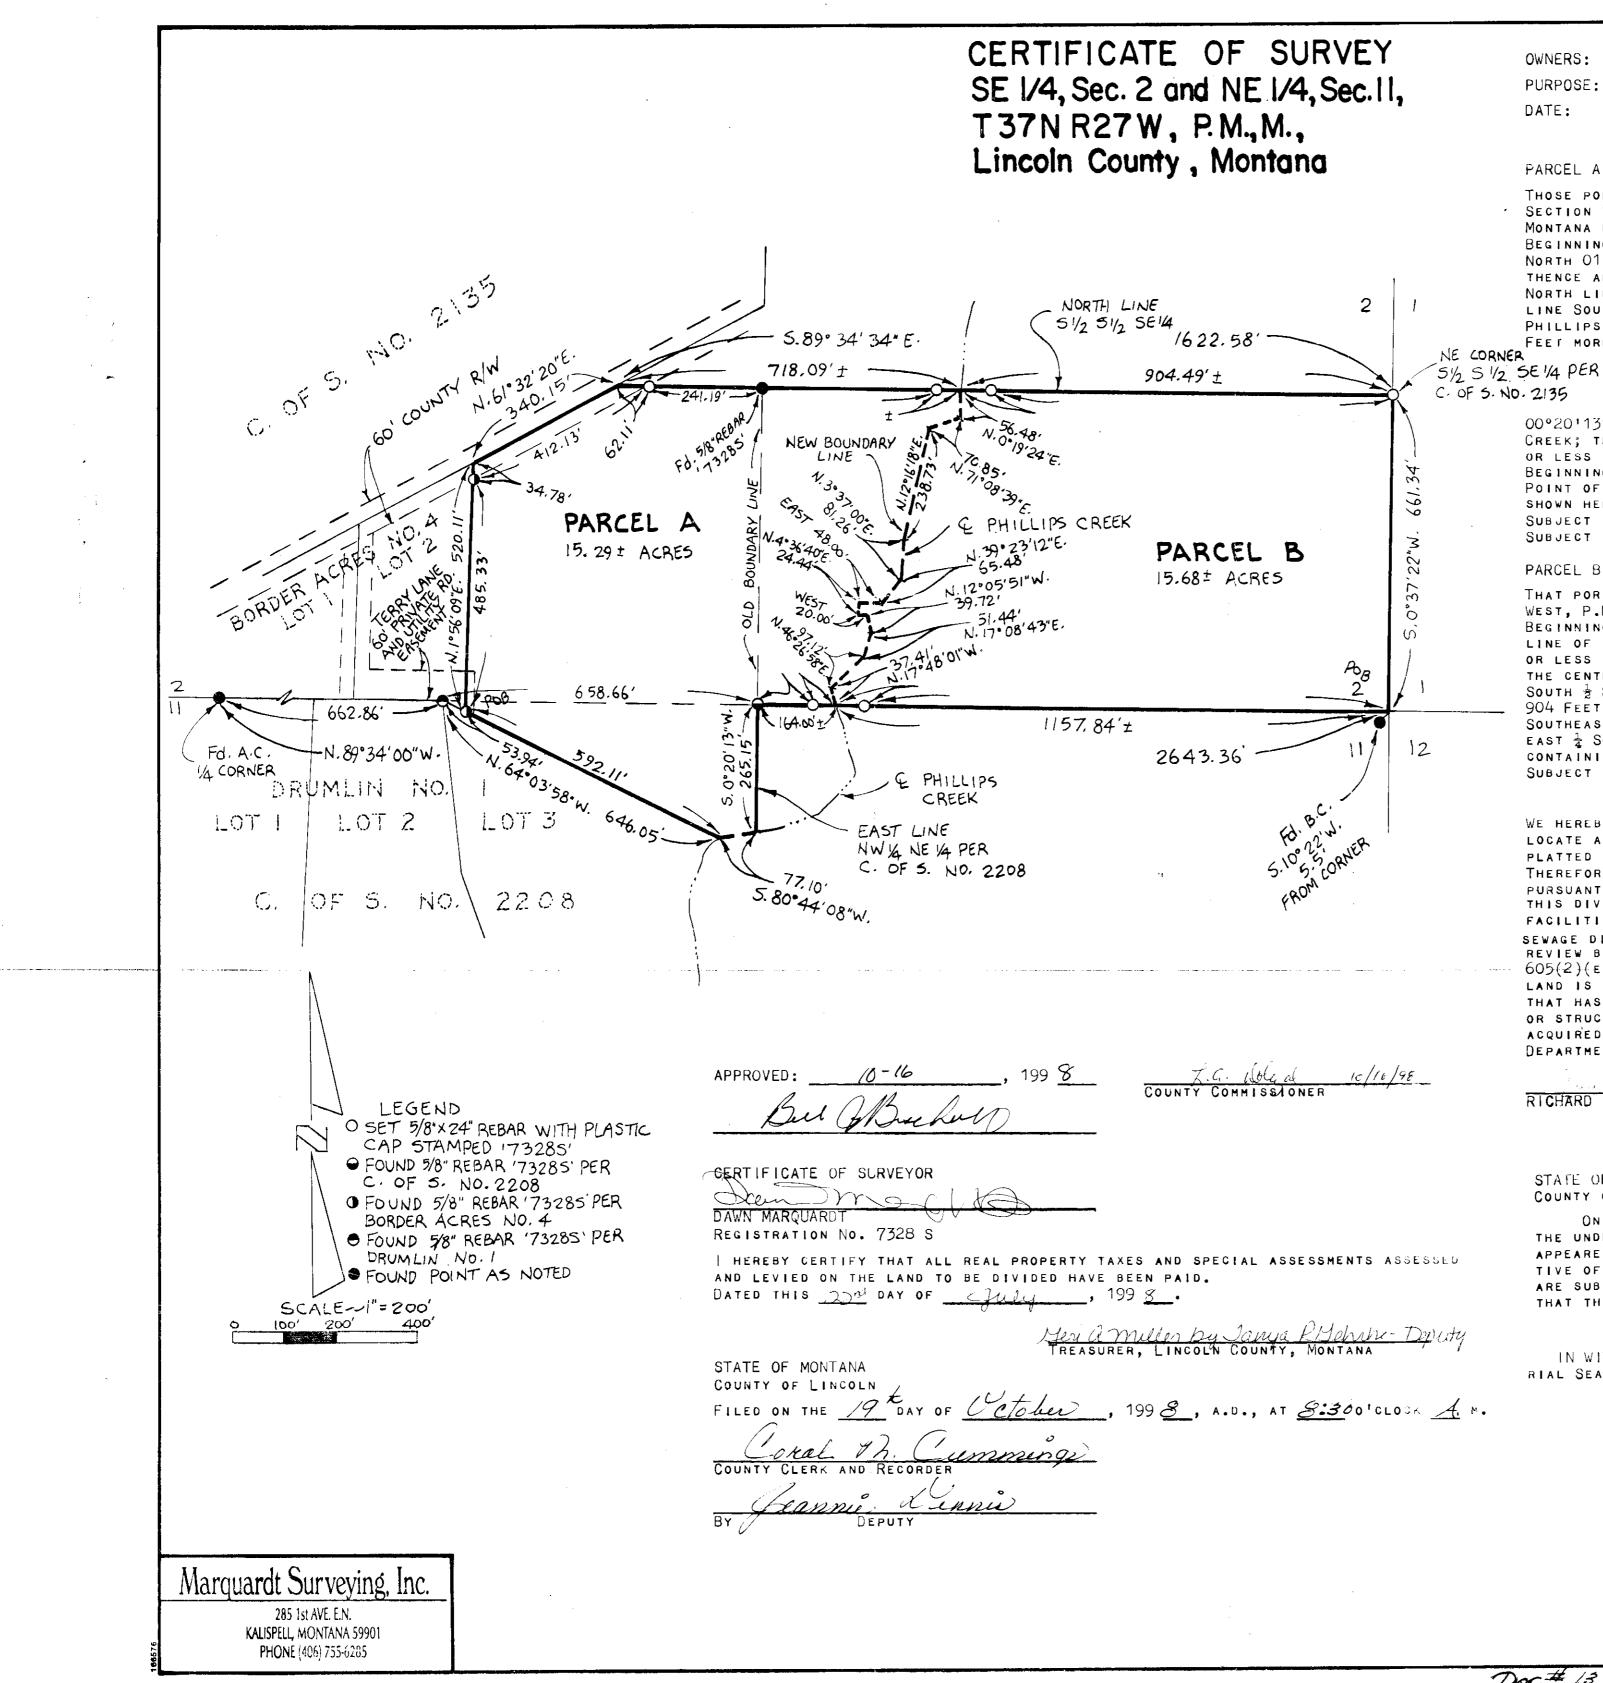

OWNERS: RICHARD LUCIANO AND BORDERTOWN, INC. PURPOSE: PARCELS A & B: BOUNDARY LINE ADJUSTMENT DATE: JANCARY 9, 1997

LEGAL DESCRIPTIONS

PARCEL A:

Those portions of the Southeast  $\frac{1}{2}$ , Section 2, and the Northeast  $\frac{1}{4}$ , · SECTION 11, TOWNSHIP 37 NORTH, RANGE 27 WEST, P.M., M., LINCOLN COUNTY, MONTANA DESCRIBED AS FOLLOWS: BEGINNING AT THE SOUTHEAST CORNER OF LOT 2, BORDER ACRES NO. 4; THENCE

NORTH 01°56'09" EAST 520.11 FEET TO THE CENTER LINE OF THE COUNTY ROAD; THENCE ALONG THE CENTER LINE NORTH 61°32'20" EAST 340.15 FEET TO THE NORTH LINE OF THE SOUTH & SOUTH & SOUTHEAST &; THENCE ALONG THE NORTH LINE SOUTH 89°34134" EAST 718 FEET MORE OR LESS TO THE CENTER LINE OF PHILLIPS CREEK; THENCE SOUTHERLY ALONG THE CENTER LINE OF THE CREEK 831 FEET MORE OR LESS TO THE NORTH LINE OF THE NORTHEAST  $\frac{1}{4}$ , Section 11;

THENCE ALONG THE NORTH LINE OF THE NORTHEAST 1, SECTION 11, NORTH 39°34'00" WEST 164 FEET MORE OR LESS TO THE NORTHEAST CORNER OF THE NORTHWEST & NORTHEAST &, SECTION 11; THENCE

ALONG THE EAST LINE OF THE NORTHWEST 2 NORTHEAST 2 SOUTH 00°20'13" WEST 205 FEET MORE OR LESS TO THE CENTER LINE OF PHILLIPS CREEK; THENCE WESTERLY ALONG THE CENTER LINE OF THE CREEK 77 FEET MORE OR LESS TO A POINT WHICH BEARS SOUTH 64°03'58" EAST FROM THE POINT OF BEGINNING; THENCE NORTH 64°03'58" WEST 592 FEET MORE OR LESS TO THE POINT OF BEGINNING CONTAINING 15.29 MORE OR LESS ACRES OF LAND ALL AS SHOWN HEREON.

SUBJECT TO COUNTY ROAD RIGHT OF WAY. SUBJECT TO EASEMENTS OF RECORD.

## PARCEL B:

That portion di the Southeast  $\frac{1}{4}$ , Section 2, Township 37 North, Range 27 WEST, P.M., M., LINCOLN COUNTY, MONTANA DESCRIBED AS FOLLOWS: BEGINNING AT THE SOUTHEAST CORNER OF SECTION 2; THENCE ALONG THE SOUTH LINE OF THE SOUTHEAST  $\frac{1}{4}$ , Section 2, North 89°34'00" West 1158 Feet more OR LESS TO THE GENTER LINE OF PHILLIPS CREEK; THENCE NORTHERLY ALONG THE CENTER LINE 831 FEET MORE OR LESS TO THE NORTH LINE OF THE SOUTH 🛓 South & SouthLast &: THENCE ALONG THE NORTH LINE SOUTH 89°34'34" EAST 904 FEET MORE OR LESS TO THE NORTHEAST CORNER OF THE SOUTH 1 SOUTH Southeast 1; THENCE ALONG THE EAST LINE OF THE SOUTH 1 SOUTH 1 SOUTH-EAST 1/2 SOUTH 00°37'22" WEST 661.34 FEET TO THE POINT OF BEGINNING CONTAINING 15.00 MORE OR LESS ACRES OF LAND ALL AS SHOWN HEREON. SUBJECT TO EASEMENTS OF RECORD.

## OWNER CERTIFICATION

WE HEREBY CERTIFY THAT THE PURPOSE OF THIS DIVISION OF LAND IS TO RE-LOCATE A COMMON BOUNDARY LINE BETWEEN ADJOINING PROPERTIES OUTSIDE A PLATTED SUBDIVISION AND THAT NO ADDITIONAL PARCELS ARE HEREBY CREATED. THEREFORE, THIS DIVISION OF LAND IS EXEMPT FROM REVIEW AS A SUBDIVISION PURSUANT TO SECTION 76-3-207(1)(A), MCA. WE ALSO HEREBY CERTIFY THAT THIS DIVISION OF LAND IS TO CREATE A PARCEL (PARCEL B), WHERE SANITATION FACILITIES WILL NOT BE USED, IN WHICH NO STRUCTURE REQUIRING WATER OR SEWAGE DISPOSAL WILL BE ERECTED. THEREFORE, THIS DIVISION IS EXEMPT FROM REVIEW BY THE DEPARTMENT OF ENVIRONMENTAL QUALITY PURSUANT TO ARM 16.16 605(2)(E). WE ALSO HEREBY CERTIFY THAT THE PURPOSE OF THIS DIVISION OF LAND IS TO ACQUIRE ADDITIONAL LAND (PARCEL A) TO BECOME PART OF A PARCE. THAT HAS NO SANITARY RESTRICTION IMPOSED ON IT, AND THAT NO DWELLING OR STRUCTURE REQUIRING WATER OR SEWAGE WILL BE ERECTED ON THE ADDITIONAL ACQUIRED PARCEL. THEREFORE, THIS DIVISION IS EXEMPT FROM REVIEW BY THE DEPARTMENT OF ENVIRONMENTAL QUALITY PURSUANT TO ARM 17.36.605(2)(A),