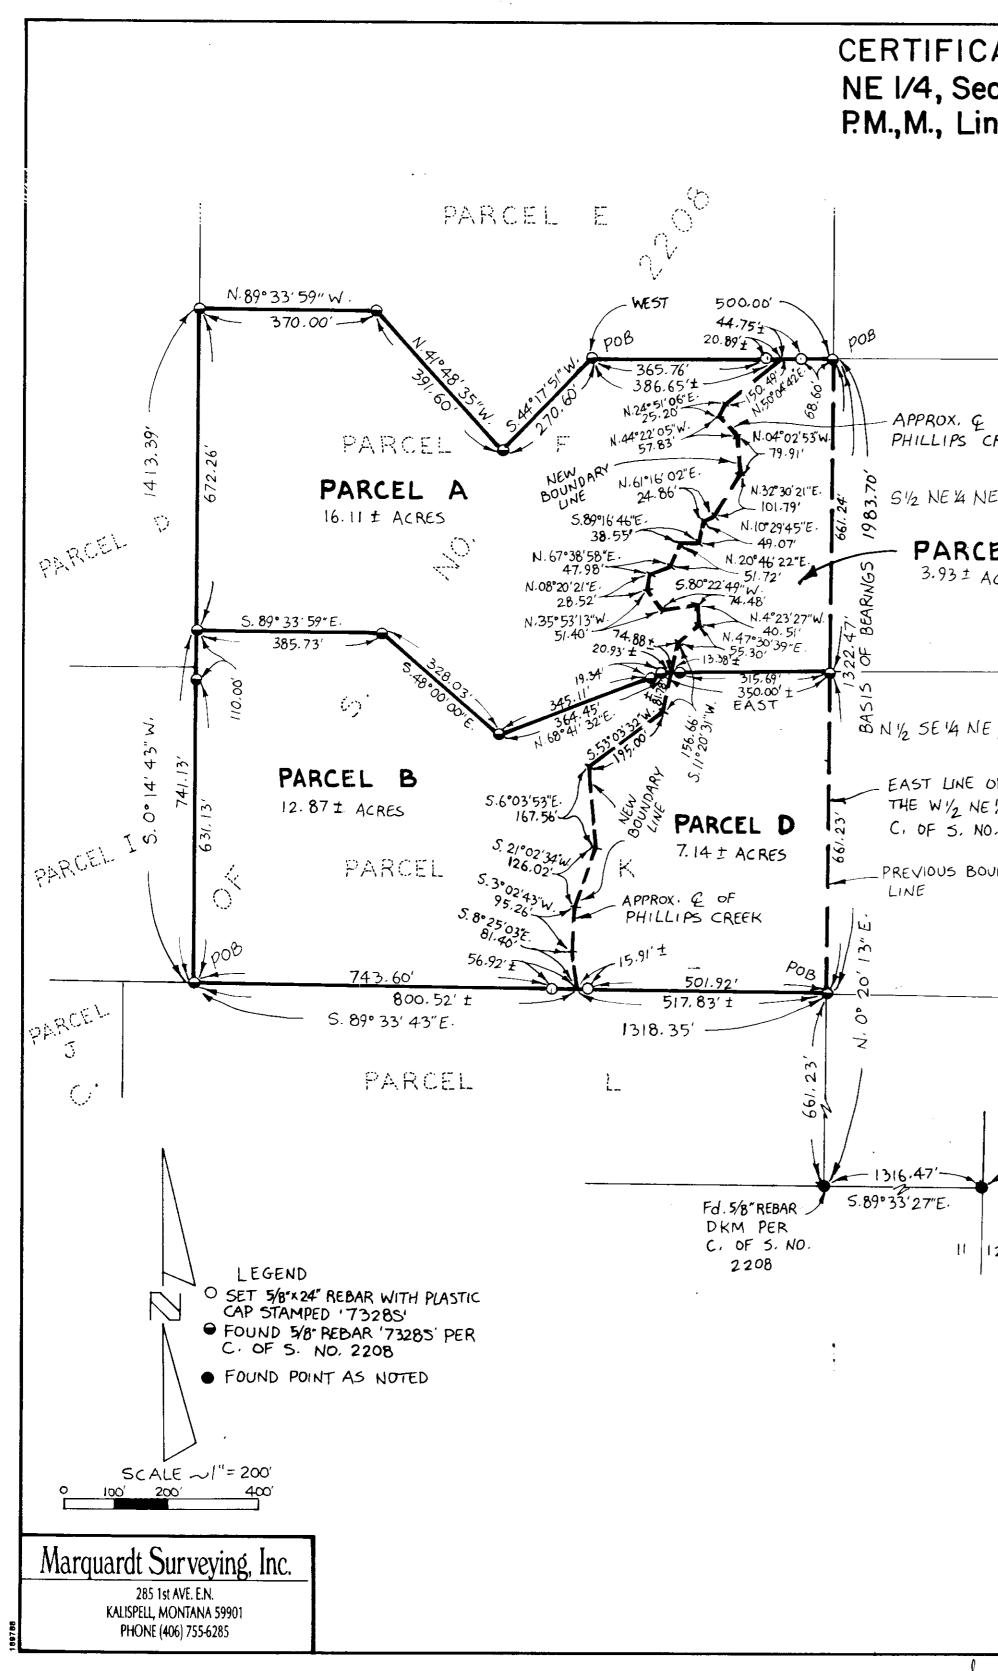

| IFICATE C                                     | F SURVEY                                                                                                                                                                                                                                                                                                                                                                                                                                                                                                                                                                                                                                                                               | OWNER:                                                                                                                  | BORDERTOWN, INC.                                                                                                                                                                                                                                                                                                                                                                                                                                                                                                                                                  |
|-----------------------------------------------|----------------------------------------------------------------------------------------------------------------------------------------------------------------------------------------------------------------------------------------------------------------------------------------------------------------------------------------------------------------------------------------------------------------------------------------------------------------------------------------------------------------------------------------------------------------------------------------------------------------------------------------------------------------------------------------|-------------------------------------------------------------------------------------------------------------------------|-------------------------------------------------------------------------------------------------------------------------------------------------------------------------------------------------------------------------------------------------------------------------------------------------------------------------------------------------------------------------------------------------------------------------------------------------------------------------------------------------------------------------------------------------------------------|
| • •                                           | 37N R 27W                                                                                                                                                                                                                                                                                                                                                                                                                                                                                                                                                                                                                                                                              | PURPOSE:<br>DATE:                                                                                                       | PARCELS A, B, C & D: BOUNDARY LINE ADJUSTMENT<br>JULY 30, 1997                                                                                                                                                                                                                                                                                                                                                                                                                                                                                                    |
| I., Lincoln C                                 | ounty, Montana                                                                                                                                                                                                                                                                                                                                                                                                                                                                                                                                                                                                                                                                         |                                                                                                                         | LEGAL DESCRIPTIONS                                                                                                                                                                                                                                                                                                                                                                                                                                                                                                                                                |
|                                               | PARCEL A:                                                                                                                                                                                                                                                                                                                                                                                                                                                                                                                                                                                                                                                                              |                                                                                                                         |                                                                                                                                                                                                                                                                                                                                                                                                                                                                                                                                                                   |
|                                               | COUNTY, MONTANA, CEASTIBLE A<br>COMMENCING AT THE NOPPHWEST<br>WEST 500.00 FEET TO THE POIN<br>41°48'35" WEST 391.60 FEET;<br>672.26 FEET; THENCE SOUTH 89<br>North 68°41'32" EAST 364.45<br>CREEK; THENCE NORTHERLY ALON<br>THE POINT OF BEGINNING; THEM<br>MORE OR LESS ACRES OF LAND A                                                                                                                                                                                                                                                                                                                                                                                              | S FOLLOWS:<br>CORNER OF T<br>IT OF BEGINN<br>THENCE NORT<br>9°33'59" EAS<br>FEET; THENC<br>NG THE CENTE<br>NCE WEST 387 | N 11, TOWNSHIP 37 NORTH, HANGE 27 WEST, P.M., M., LINCOLN<br>HE SOUTH ½ OF THE NORTHEAST ½ NORTHEAST ½, SECTION 11; THENCE<br>ING; THENCE SOUTH 44°17'51" WEST 270.60 FEET; THENCE NORTH<br>H 89°33'59" WEST 370.00 FEET; THENCE SOUTH 00°14'43" WEST<br>T 385.73 FEET; THENCE SOUTH 48°00'00" EAST 328.03 FEET; THENCE<br>E EAST 21 FEET MORE OR LESS TO THE CENTER LINE OF PHILLIPS<br>R LINE 952 FEET MORE OR LESS TO A POINT WHICH BEARS EAST FROM<br>FEET MORE OR LESS TO THE DEINT OF BEGINNING CONTAINING 16.11<br>HEREON. SUBJECT TO EASEMENTS OF RECORD. |
|                                               | PARCEL B:<br>That portion of the Northeas                                                                                                                                                                                                                                                                                                                                                                                                                                                                                                                                                                                                                                              | ST ≟, SECTIO                                                                                                            | n 11, Township 37 North, Range 27 West, P.M., M., Lincoln                                                                                                                                                                                                                                                                                                                                                                                                                                                                                                         |
| PROX, Ç OF<br>LLIPS CREEK<br>NE 4 NE 1/4      | COUNTY, MONTANA, DESCRIBED AS FOLLOWS:<br>COMMENCING AT THE SOUTHWEST CORNER OF THE NORTH ½ OF THE SOUTHEAST ¼ NORTHEAST ¼, SECTION 11; THENCE<br>NORTH 89°33'43" WEST 1318.35 FEET TO THE POINT OF BEGINNING; THENCE NORTH 00°14'43" EAST 741.13 FEET;<br>THENCE SOUTH 89°33'59" EAST 385.73 FEET; THENCE SOUTH 48°00'00" EAST 328.03 FEET; THENCE NORTH 68°41'<br>32" EAST 364.45 FEET; THENCE EAST 21 FEET MORE OR LESS TO THE CENTER LINE OF PHILLIPS CREEK; THENCE<br>SOUTHERLY ALONG THE CENTER LINE 747 FEET MORE OR LESS TO A POINT WHICH BEARS SOUTH 89°33'43" EAST<br>FROM THE POINT OF BEGINNING; THENCE NORTH 89°33'43" WEST 801 FEET MORE OR LESS TO THE POINT OF BEGINN- |                                                                                                                         |                                                                                                                                                                                                                                                                                                                                                                                                                                                                                                                                                                   |
|                                               | ING CONTAINING 12.87 MORE OF<br>SUBJECT TO EASEMENTS OF RECO                                                                                                                                                                                                                                                                                                                                                                                                                                                                                                                                                                                                                           | LESS ACRES                                                                                                              | OF LAND ALL AS SHOWN HEREON.                                                                                                                                                                                                                                                                                                                                                                                                                                                                                                                                      |
| PARCEL C                                      | PARCEL C:                                                                                                                                                                                                                                                                                                                                                                                                                                                                                                                                                                                                                                                                              | •                                                                                                                       |                                                                                                                                                                                                                                                                                                                                                                                                                                                                                                                                                                   |
| 3.93 ± ACRES                                  | COUNTY, MONTANA, DESCRIBED A<br>BEGINNING AT THE NORTHWEST O<br>ALONG THE WEST LINE OF THE S<br>THENCE WEST 350 FEET MORE OF<br>CENTER LINE 952 FEET MORE OF                                                                                                                                                                                                                                                                                                                                                                                                                                                                                                                           | NS FOLLOWS:<br>CORNER OF TH<br>COUTH ╆ OF T<br>R LESS TO TH<br>R LESS TO A<br>D THE POINT O                             | N 11, TOWNSHIP 37 NORTH, RANGE 27 WEST, P.M., M., LINCOLN<br>E SOUTH $\frac{1}{2}$ of the Northeast $\frac{1}{4}$ Northeast $\frac{1}{4}$ , Section 11; thence<br>HE Northeast $\frac{1}{4}$ Northeast $\frac{1}{4}$ South 00°20'13" West 661.24 feet;<br>E Center Line of Phillips Creek; thence Northerly along the<br>POINT which bears West from the POINT of Beginning; thence<br>OF Beginning Containing 3.93 more or less acres of Land all as<br>Record.                                                                                                  |
| 5E 14 NE 1/4                                  | PARCEL D:<br>That portion of the Northeas                                                                                                                                                                                                                                                                                                                                                                                                                                                                                                                                                                                                                                              | ат <u>1</u>                                                                                                             | n 11, Township 37 North, Range 27 West, P.M., M., Lincoln                                                                                                                                                                                                                                                                                                                                                                                                                                                                                                         |
| T LINE OF<br>W1/2 NE1/4 PER<br>DF 5, NO, 2208 | COUNTY, MONTANA, DESCRIBED A<br>BEGINNING AT THE SOUTHWEST O<br>ALONG THE WEST LINE OF THE N<br>THENCE WEST 350 FEET MORE OF<br>CENTER LINE 747 FEET MORE OF<br>GINNING; THENCE SOUTH 89°331                                                                                                                                                                                                                                                                                                                                                                                                                                                                                           | NS FOLLOWS:<br>CORNER OF TH<br>NORTH & OF T<br>R LESS TO TH<br>R LESS TO A<br>43" EAST 51                               | E NORTH ½ OF THE SOUTHEAST ¼ NORTHEAST ¼, SECTION 11, THENCE<br>HE SOUTHEAST ¼ NORTHEAST ¼ NORTH 00°20'13" EAST 661.23 FEET;<br>E CENTER LINE OF PHILLIPS CREEK; THENCE SOUTHERLY ALONG THE<br>POINT WHICH BEARS NORTH 89°33'43" WEST FROM THE POINT OF BE-<br>8 FEET MORE OR LESS TO THE POINT OF BEGINNING CONTAINING 7.14<br>SUBJECT TO EASEMENTS OF RECORD.                                                                                                                                                                                                   |
| 1005 BOUNDARY                                 |                                                                                                                                                                                                                                                                                                                                                                                                                                                                                                                                                                                                                                                                                        |                                                                                                                         | OWNER CERTIFICATION                                                                                                                                                                                                                                                                                                                                                                                                                                                                                                                                               |
|                                               | TWEEN ADJOINING PROPERTIES C                                                                                                                                                                                                                                                                                                                                                                                                                                                                                                                                                                                                                                                           | UTSIDE A PL                                                                                                             | HIS DIVISION OF LAND IS TO RELOCATE A COMMON BOUNDARY LINE BE-<br>ATTED SUBDIVISION AND THAT NO ADDITIONAL PARCELS ARE HEREBY<br>AND IS EXEMPT FROM REVIEW AS A SUBDIVISION PURSUANT TO SECTION                                                                                                                                                                                                                                                                                                                                                                   |
|                                               |                                                                                                                                                                                                                                                                                                                                                                                                                                                                                                                                                                                                                                                                                        |                                                                                                                         | BY: alled meians                                                                                                                                                                                                                                                                                                                                                                                                                                                                                                                                                  |
| · •                                           | ON THIS 200 DAY OF<br>THE STATE AFORESAID, PERSON<br>THE PERSON WHOSE NAME IS SUE<br>EXECUTED THE SAME.                                                                                                                                                                                                                                                                                                                                                                                                                                                                                                                                                                                | SCRIBED TO                                                                                                              | 1997, BEFORE ME, THE UNDERSIGNED, A NOTARY PUBLIC FOR<br>D. <u>Definition</u> , of BORDERTOWN, INC., KNOWN TO ME TO BE<br>THE FOREGOING INSTRUMENT, AND ACKNOWLEDGED TO HE THAT HE/BHE<br>O SET MY HAND AND AFFIXED MY NOTARIAL SEAL THE DAY AND YEAR                                                                                                                                                                                                                                                                                                             |
| -7'                                           | FIRST ABOVE WRITTEN.                                                                                                                                                                                                                                                                                                                                                                                                                                                                                                                                                                                                                                                                   | 12/10/97                                                                                                                | NOTARY PUBLIC FOR THE STATE MONTANA<br>REBIDING AT EULA                                                                                                                                                                                                                                                                                                                                                                                                                                                                                                           |
| 7"E. NO · 220                                 |                                                                                                                                                                                                                                                                                                                                                                                                                                                                                                                                                                                                                                                                                        | , 199 <u>7</u>                                                                                                          | CERTIFICATE OF SURVEYOR                                                                                                                                                                                                                                                                                                                                                                                                                                                                                                                                           |
| 11 12                                         | Bru Brulo                                                                                                                                                                                                                                                                                                                                                                                                                                                                                                                                                                                                                                                                              | n                                                                                                                       | - Contraction                                                                                                                                                                                                                                                                                                                                                                                                                                                                                                                                                     |
|                                               | BY:                                                                                                                                                                                                                                                                                                                                                                                                                                                                                                                                                                                                                                                                                    |                                                                                                                         | DAWN MARQUARDT<br>Registration No. 7328 S                                                                                                                                                                                                                                                                                                                                                                                                                                                                                                                         |
|                                               | I HEREBY CERTIFY THAT ALL RE<br>To be divided have been pair                                                                                                                                                                                                                                                                                                                                                                                                                                                                                                                                                                                                                           | AL PROPERTY<br>D. Dated th                                                                                              | TAXES AND SPECIAL ASSESSMENTS ASSESSED AND LEVIED ON THE LAND<br>E <u>11th</u> day of <u>December</u> , 199 7                                                                                                                                                                                                                                                                                                                                                                                                                                                     |
|                                               | STATE OF MONTANA                                                                                                                                                                                                                                                                                                                                                                                                                                                                                                                                                                                                                                                                       | (                                                                                                                       | Here a multon by Janua R. Melville - Deputy<br>TREASURER, LINCOLN COUNTY, MONTANA                                                                                                                                                                                                                                                                                                                                                                                                                                                                                 |
|                                               | COUNTY OF LINCOLN<br>FILTD ON THE DAY OF                                                                                                                                                                                                                                                                                                                                                                                                                                                                                                                                                                                                                                               | Vecembe                                                                                                                 | E, 199 97, A.D., AT 2:35 O'CLOCK P H.                                                                                                                                                                                                                                                                                                                                                                                                                                                                                                                             |
|                                               | County CLERK AND RECORDER                                                                                                                                                                                                                                                                                                                                                                                                                                                                                                                                                                                                                                                              | ung                                                                                                                     |                                                                                                                                                                                                                                                                                                                                                                                                                                                                                                                                                                   |
|                                               | BY: DEPUTY                                                                                                                                                                                                                                                                                                                                                                                                                                                                                                                                                                                                                                                                             |                                                                                                                         |                                                                                                                                                                                                                                                                                                                                                                                                                                                                                                                                                                   |
|                                               |                                                                                                                                                                                                                                                                                                                                                                                                                                                                                                                                                                                                                                                                                        |                                                                                                                         | INSTRUMENT REC. NO. 3610                                                                                                                                                                                                                                                                                                                                                                                                                                                                                                                                          |
|                                               |                                                                                                                                                                                                                                                                                                                                                                                                                                                                                                                                                                                                                                                                                        |                                                                                                                         | CERTIFICATE OF SURVEY No.                                                                                                                                                                                                                                                                                                                                                                                                                                                                                                                                         |
| Sanitary                                      | + Restrictions Rev.                                                                                                                                                                                                                                                                                                                                                                                                                                                                                                                                                                                                                                                                    | nored 1                                                                                                                 | PF# 6035 LUCIANO 97-147                                                                                                                                                                                                                                                                                                                                                                                                                                                                                                                                           |