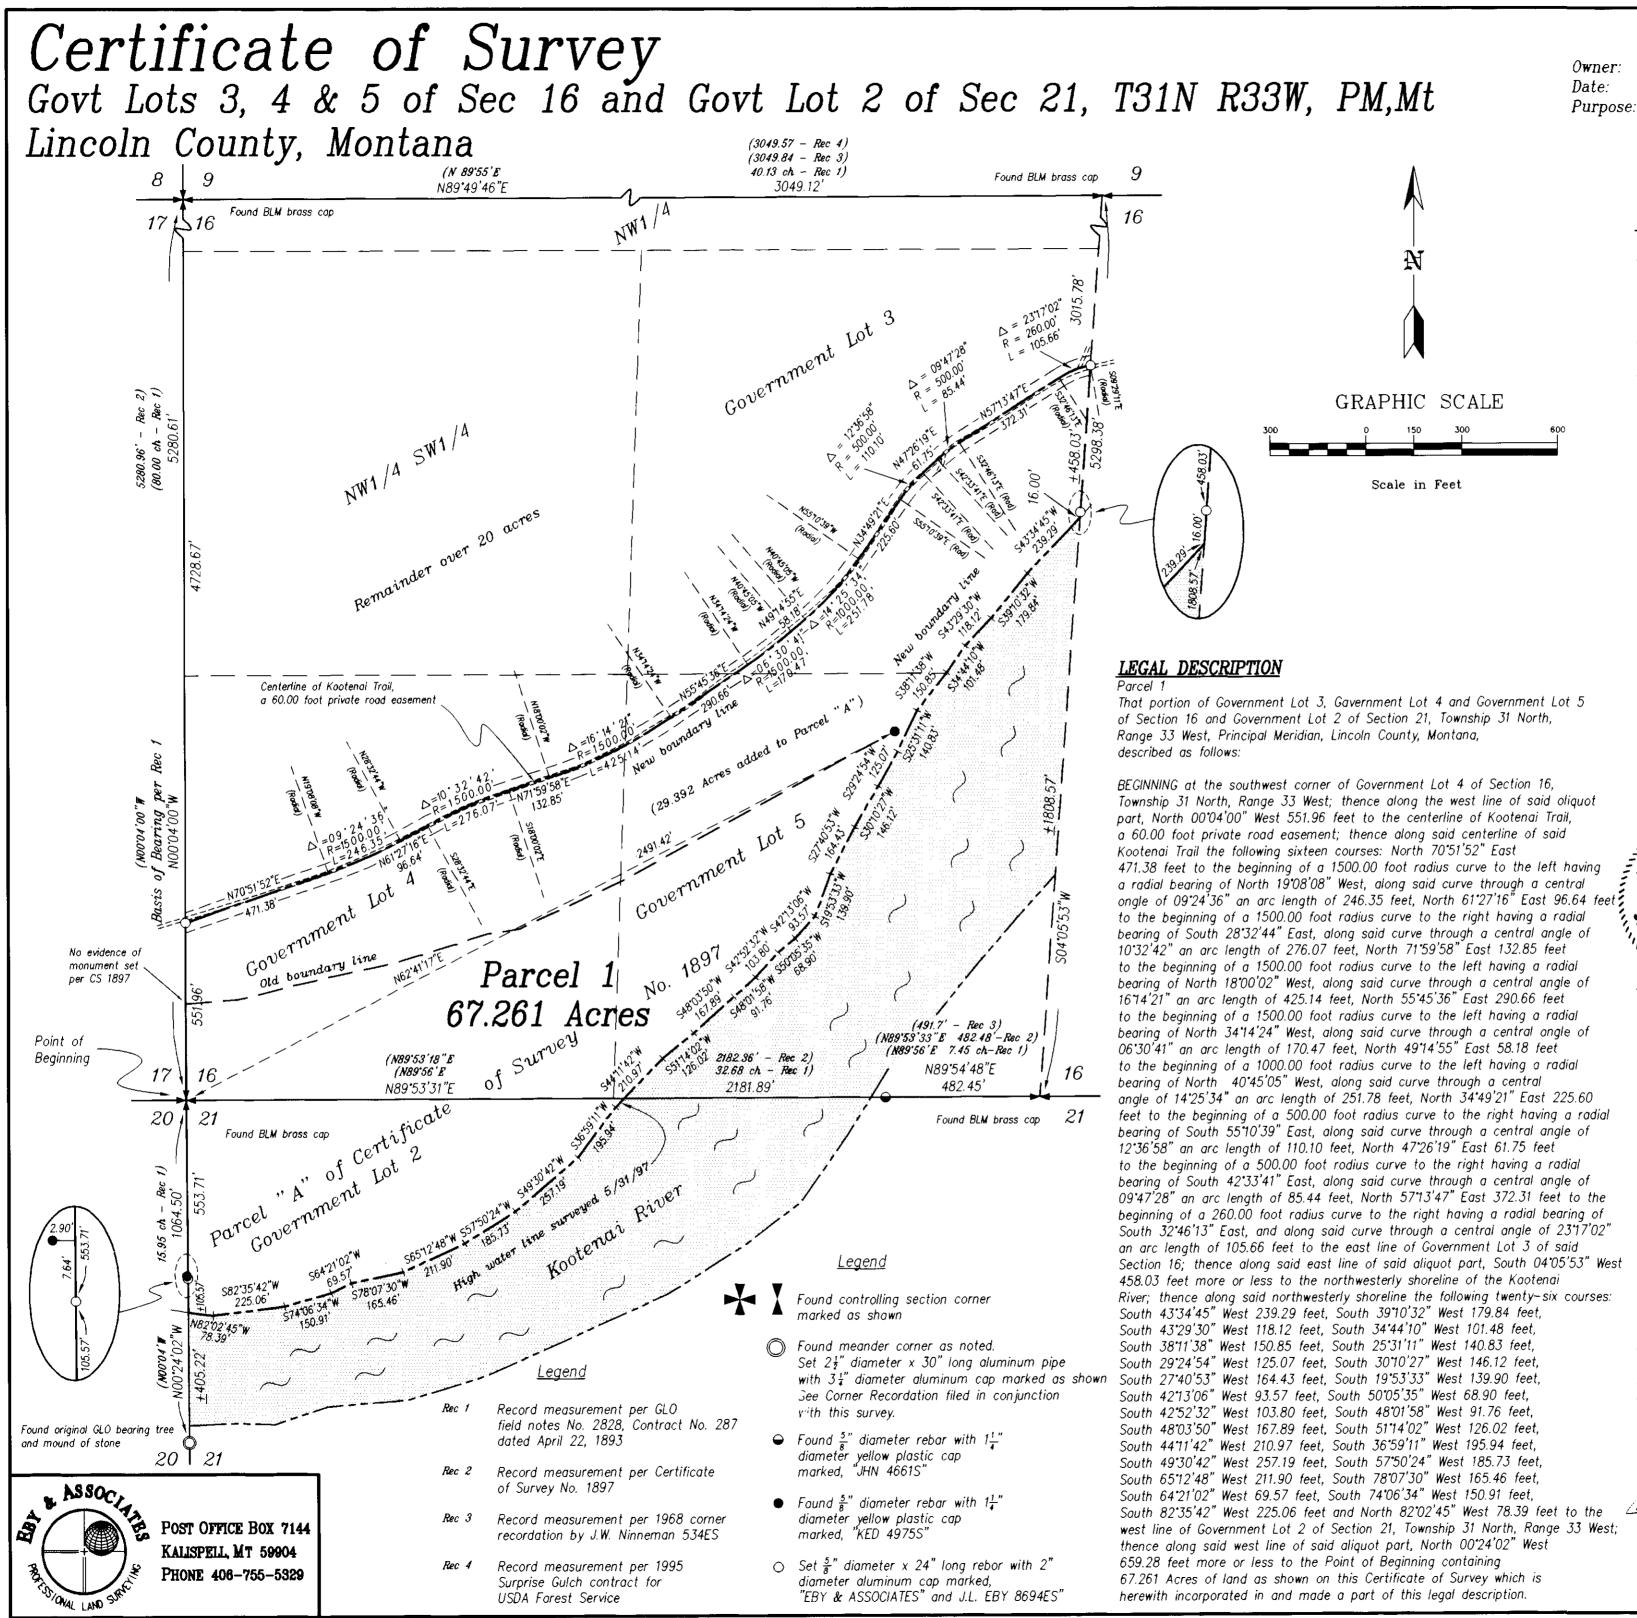

Plum Creek Timber Company May 1997 Relocation of common boundaries

We also certify that this division of land does not create any parcels of less than 20 ocres, pursuant to Section 76-4-103, M.C.A. Therefore this survey is exempt from review by the Montana Department of Environmental Quality.