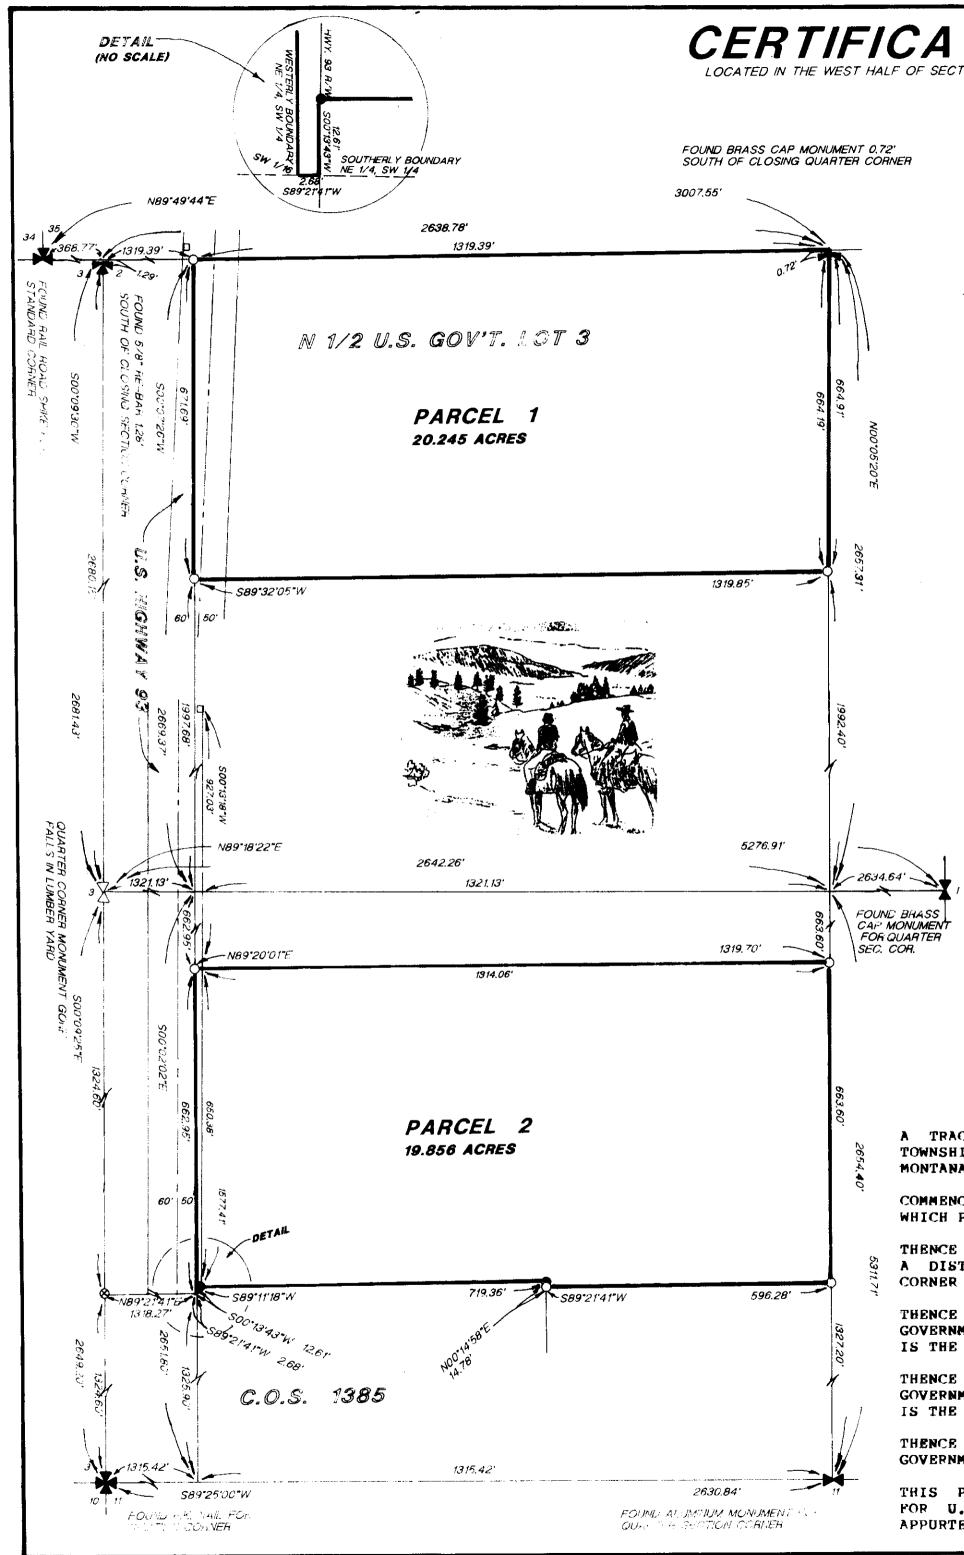

٠

•

٠

|                                                                | Kalispell, Montana 59903                                                                                                                                                                                                                                                                                                                                                                                                                                                                                                                                                                                                                                                                                                                                                                                                                                                                                                                                                                                                                                                                                                                                                                                                                                                                                                                                                                                                                                                                                                                                                                                                                                                                                                                                                                                                                                                                                                                                                                      |                                                                                                                                                                                                                                                                                                                                                                                                                                                                                                                                                                                                                                                                                                                                                                                                                                                                                                                                                                                                                                                                                                                                                                                                                                                                                                                                                                                                                                                                                                                                                                                                                                                                                                                                                                                                                                                                                                                                                                                                                                                                                                                                                                                                                                                                                                                                                                                                                                                                                                                                                                          |
|----------------------------------------------------------------|-----------------------------------------------------------------------------------------------------------------------------------------------------------------------------------------------------------------------------------------------------------------------------------------------------------------------------------------------------------------------------------------------------------------------------------------------------------------------------------------------------------------------------------------------------------------------------------------------------------------------------------------------------------------------------------------------------------------------------------------------------------------------------------------------------------------------------------------------------------------------------------------------------------------------------------------------------------------------------------------------------------------------------------------------------------------------------------------------------------------------------------------------------------------------------------------------------------------------------------------------------------------------------------------------------------------------------------------------------------------------------------------------------------------------------------------------------------------------------------------------------------------------------------------------------------------------------------------------------------------------------------------------------------------------------------------------------------------------------------------------------------------------------------------------------------------------------------------------------------------------------------------------------------------------------------------------------------------------------------------------|--------------------------------------------------------------------------------------------------------------------------------------------------------------------------------------------------------------------------------------------------------------------------------------------------------------------------------------------------------------------------------------------------------------------------------------------------------------------------------------------------------------------------------------------------------------------------------------------------------------------------------------------------------------------------------------------------------------------------------------------------------------------------------------------------------------------------------------------------------------------------------------------------------------------------------------------------------------------------------------------------------------------------------------------------------------------------------------------------------------------------------------------------------------------------------------------------------------------------------------------------------------------------------------------------------------------------------------------------------------------------------------------------------------------------------------------------------------------------------------------------------------------------------------------------------------------------------------------------------------------------------------------------------------------------------------------------------------------------------------------------------------------------------------------------------------------------------------------------------------------------------------------------------------------------------------------------------------------------------------------------------------------------------------------------------------------------------------------------------------------------------------------------------------------------------------------------------------------------------------------------------------------------------------------------------------------------------------------------------------------------------------------------------------------------------------------------------------------------------------------------------------------------------------------------------------------------|
|                                                                | PREPARED FOR: WARD/IWANICHA 406-257-2202                                                                                                                                                                                                                                                                                                                                                                                                                                                                                                                                                                                                                                                                                                                                                                                                                                                                                                                                                                                                                                                                                                                                                                                                                                                                                                                                                                                                                                                                                                                                                                                                                                                                                                                                                                                                                                                                                                                                                      |                                                                                                                                                                                                                                                                                                                                                                                                                                                                                                                                                                                                                                                                                                                                                                                                                                                                                                                                                                                                                                                                                                                                                                                                                                                                                                                                                                                                                                                                                                                                                                                                                                                                                                                                                                                                                                                                                                                                                                                                                                                                                                                                                                                                                                                                                                                                                                                                                                                                                                                                                                          |
|                                                                |                                                                                                                                                                                                                                                                                                                                                                                                                                                                                                                                                                                                                                                                                                                                                                                                                                                                                                                                                                                                                                                                                                                                                                                                                                                                                                                                                                                                                                                                                                                                                                                                                                                                                                                                                                                                                                                                                                                                                                                               | FOUND 5/8" RE-BAR WITH PLASTIC<br>SURV-CAP MARKED "DOYLE 2516S"                                                                                                                                                                                                                                                                                                                                                                                                                                                                                                                                                                                                                                                                                                                                                                                                                                                                                                                                                                                                                                                                                                                                                                                                                                                                                                                                                                                                                                                                                                                                                                                                                                                                                                                                                                                                                                                                                                                                                                                                                                                                                                                                                                                                                                                                                                                                                                                                                                                                                                          |
|                                                                | C                                                                                                                                                                                                                                                                                                                                                                                                                                                                                                                                                                                                                                                                                                                                                                                                                                                                                                                                                                                                                                                                                                                                                                                                                                                                                                                                                                                                                                                                                                                                                                                                                                                                                                                                                                                                                                                                                                                                                                                             | SET 5/8" X 24" RE-BAR WITH PLASTIC                                                                                                                                                                                                                                                                                                                                                                                                                                                                                                                                                                                                                                                                                                                                                                                                                                                                                                                                                                                                                                                                                                                                                                                                                                                                                                                                                                                                                                                                                                                                                                                                                                                                                                                                                                                                                                                                                                                                                                                                                                                                                                                                                                                                                                                                                                                                                                                                                                                                                                                                       |
|                                                                | DESCRIPTION - PARCEL 2                                                                                                                                                                                                                                                                                                                                                                                                                                                                                                                                                                                                                                                                                                                                                                                                                                                                                                                                                                                                                                                                                                                                                                                                                                                                                                                                                                                                                                                                                                                                                                                                                                                                                                                                                                                                                                                                                                                                                                        | SURV-CAP MARKED "BURTON 5428S"                                                                                                                                                                                                                                                                                                                                                                                                                                                                                                                                                                                                                                                                                                                                                                                                                                                                                                                                                                                                                                                                                                                                                                                                                                                                                                                                                                                                                                                                                                                                                                                                                                                                                                                                                                                                                                                                                                                                                                                                                                                                                                                                                                                                                                                                                                                                                                                                                                                                                                                                           |
|                                                                | A TRACT OF LAND LOCATED IN THE SOUTH HALF OF THE NORTHEAST QUARTE<br>SOUTHWEST QUARTER OF SECTION 2, TOWNSHIP 36 NORTH, RANGE 27 WEST,<br>MERIDIAN, MONTANA, LINCOLN COUNTY, MONTANA AND MORE PARTICULARLY DES<br>FOLLOWS:                                                                                                                                                                                                                                                                                                                                                                                                                                                                                                                                                                                                                                                                                                                                                                                                                                                                                                                                                                                                                                                                                                                                                                                                                                                                                                                                                                                                                                                                                                                                                                                                                                                                                                                                                                    | PRINCIPAL                                                                                                                                                                                                                                                                                                                                                                                                                                                                                                                                                                                                                                                                                                                                                                                                                                                                                                                                                                                                                                                                                                                                                                                                                                                                                                                                                                                                                                                                                                                                                                                                                                                                                                                                                                                                                                                                                                                                                                                                                                                                                                                                                                                                                                                                                                                                                                                                                                                                                                                                                                |
|                                                                | COMMENCING AT THE SOUTH QUARTER CORNER OF SAID SECTION 2, INDICATED B<br>ALUMINUM MONUMENT; THENCE NOO 05'20"E, ON AND ALONG THE EAST BOUNDAR<br>SOUTHWEST QUARTER, A DISTANCE OF 1327.20 FEET TO A SET 5/8" RE-BAR<br>POINT IS THE SOUTHEAST CORNER OF SAID SOUTH HALF OF THE NORTHEAST QUART<br>SOUTHWEST QUARTER AND WHICH POINT IS THE TRUE POINT OF BEGINNING;                                                                                                                                                                                                                                                                                                                                                                                                                                                                                                                                                                                                                                                                                                                                                                                                                                                                                                                                                                                                                                                                                                                                                                                                                                                                                                                                                                                                                                                                                                                                                                                                                           | Y OF SAID<br>AND WHICH                                                                                                                                                                                                                                                                                                                                                                                                                                                                                                                                                                                                                                                                                                                                                                                                                                                                                                                                                                                                                                                                                                                                                                                                                                                                                                                                                                                                                                                                                                                                                                                                                                                                                                                                                                                                                                                                                                                                                                                                                                                                                                                                                                                                                                                                                                                                                                                                                                                                                                                                                   |
|                                                                | THENCE CONTINUING NOO 05'20"E, ON AND ALONG THE EAST BOUNDARY OF SAID S<br>OF THE NORTHEAST QUARTER OF THE SOUTHWEST QUARTER, A DISTANCE OF 663.60<br>SET 5/8" RE-BAR AND WHICH POINT IS THE NORTHEAST CORNER OF SAID SOUTH HA<br>NORTHEAST QUARTER OF THE SOUTHWEST QUARTER;                                                                                                                                                                                                                                                                                                                                                                                                                                                                                                                                                                                                                                                                                                                                                                                                                                                                                                                                                                                                                                                                                                                                                                                                                                                                                                                                                                                                                                                                                                                                                                                                                                                                                                                 | FBET TO A                                                                                                                                                                                                                                                                                                                                                                                                                                                                                                                                                                                                                                                                                                                                                                                                                                                                                                                                                                                                                                                                                                                                                                                                                                                                                                                                                                                                                                                                                                                                                                                                                                                                                                                                                                                                                                                                                                                                                                                                                                                                                                                                                                                                                                                                                                                                                                                                                                                                                                                                                                |
|                                                                | THENCE S89 20'01"W, ON AND ALONG THE NORTH BOUNDARY OF SAID SOUTH<br>DISTANCE OF 1319.70 FEET TO A SET 5/8" RE-BAR AND WHICH POINT IS THE<br>CORNER OF SAID SOUTH HALF OF THE NORTHEAST QUARTER OF THE SOUTHWEST QUAR                                                                                                                                                                                                                                                                                                                                                                                                                                                                                                                                                                                                                                                                                                                                                                                                                                                                                                                                                                                                                                                                                                                                                                                                                                                                                                                                                                                                                                                                                                                                                                                                                                                                                                                                                                         | NORTHWEST                                                                                                                                                                                                                                                                                                                                                                                                                                                                                                                                                                                                                                                                                                                                                                                                                                                                                                                                                                                                                                                                                                                                                                                                                                                                                                                                                                                                                                                                                                                                                                                                                                                                                                                                                                                                                                                                                                                                                                                                                                                                                                                                                                                                                                                                                                                                                                                                                                                                                                                                                                |
|                                                                | THENCE SOO "02"02"E, ON AND ALONG THE WEST BOUNDARY OF SAID SOUTH HALF, A<br>OF 662.95 FRET TO THE SOUTHWEST CORNER OF SAID SOUTH HALF OF THE<br>QUARTER OF THE SOUTHWEST QUARTER;                                                                                                                                                                                                                                                                                                                                                                                                                                                                                                                                                                                                                                                                                                                                                                                                                                                                                                                                                                                                                                                                                                                                                                                                                                                                                                                                                                                                                                                                                                                                                                                                                                                                                                                                                                                                            |                                                                                                                                                                                                                                                                                                                                                                                                                                                                                                                                                                                                                                                                                                                                                                                                                                                                                                                                                                                                                                                                                                                                                                                                                                                                                                                                                                                                                                                                                                                                                                                                                                                                                                                                                                                                                                                                                                                                                                                                                                                                                                                                                                                                                                                                                                                                                                                                                                                                                                                                                                          |
|                                                                | THENCE N89° 21'41"E, ON AND ALONG THE SOUTH BOUNDARY OF SAID SOUTH<br>DISTANCE OF 2.68 FEET TO A POINT WHICH POINT LIES ON THE EAST RIG<br>BOUNDARY OF U.S. HIGHWAY 93 EASEMENT;                                                                                                                                                                                                                                                                                                                                                                                                                                                                                                                                                                                                                                                                                                                                                                                                                                                                                                                                                                                                                                                                                                                                                                                                                                                                                                                                                                                                                                                                                                                                                                                                                                                                                                                                                                                                              | HALF, A<br>HT-OP-WAY                                                                                                                                                                                                                                                                                                                                                                                                                                                                                                                                                                                                                                                                                                                                                                                                                                                                                                                                                                                                                                                                                                                                                                                                                                                                                                                                                                                                                                                                                                                                                                                                                                                                                                                                                                                                                                                                                                                                                                                                                                                                                                                                                                                                                                                                                                                                                                                                                                                                                                                                                     |
|                                                                | THENCE NOO "13'43"B, ON AND ALONG SAID EAST RIGHT-OF-WAY BOUNDARY BA<br>DISTANCE OF 12.61 FEET TO A FOUND 5/8" RE-BAR;                                                                                                                                                                                                                                                                                                                                                                                                                                                                                                                                                                                                                                                                                                                                                                                                                                                                                                                                                                                                                                                                                                                                                                                                                                                                                                                                                                                                                                                                                                                                                                                                                                                                                                                                                                                                                                                                        | SEMENT, A                                                                                                                                                                                                                                                                                                                                                                                                                                                                                                                                                                                                                                                                                                                                                                                                                                                                                                                                                                                                                                                                                                                                                                                                                                                                                                                                                                                                                                                                                                                                                                                                                                                                                                                                                                                                                                                                                                                                                                                                                                                                                                                                                                                                                                                                                                                                                                                                                                                                                                                                                                |
|                                                                | THENCE N89 " 11'18"E, AND LEAVING SAID EAST RIGHT-OP-WAY BOUNDARY EA<br>DISTANCE OF 719.36 FEET TO A FOUND 5/8" RE-BAR;                                                                                                                                                                                                                                                                                                                                                                                                                                                                                                                                                                                                                                                                                                                                                                                                                                                                                                                                                                                                                                                                                                                                                                                                                                                                                                                                                                                                                                                                                                                                                                                                                                                                                                                                                                                                                                                                       | SBMENT, A                                                                                                                                                                                                                                                                                                                                                                                                                                                                                                                                                                                                                                                                                                                                                                                                                                                                                                                                                                                                                                                                                                                                                                                                                                                                                                                                                                                                                                                                                                                                                                                                                                                                                                                                                                                                                                                                                                                                                                                                                                                                                                                                                                                                                                                                                                                                                                                                                                                                                                                                                                |
|                                                                | THENCE SOO "14'58"W, A DISTANCE OF 14.78 FEET TO A SET 5/8" RE-BAR AND WE<br>LIES ON THE SOUTH BOUNDARY OF SAID SOUTH HALF OF THE NORTHEAST QUART                                                                                                                                                                                                                                                                                                                                                                                                                                                                                                                                                                                                                                                                                                                                                                                                                                                                                                                                                                                                                                                                                                                                                                                                                                                                                                                                                                                                                                                                                                                                                                                                                                                                                                                                                                                                                                             | ICH POINT                                                                                                                                                                                                                                                                                                                                                                                                                                                                                                                                                                                                                                                                                                                                                                                                                                                                                                                                                                                                                                                                                                                                                                                                                                                                                                                                                                                                                                                                                                                                                                                                                                                                                                                                                                                                                                                                                                                                                                                                                                                                                                                                                                                                                                                                                                                                                                                                                                                                                                                                                                |
|                                                                | SOUTHWEST QUARTER;                                                                                                                                                                                                                                                                                                                                                                                                                                                                                                                                                                                                                                                                                                                                                                                                                                                                                                                                                                                                                                                                                                                                                                                                                                                                                                                                                                                                                                                                                                                                                                                                                                                                                                                                                                                                                                                                                                                                                                            | ER OF THE JAMES H.                                                                                                                                                                                                                                                                                                                                                                                                                                                                                                                                                                                                                                                                                                                                                                                                                                                                                                                                                                                                                                                                                                                                                                                                                                                                                                                                                                                                                                                                                                                                                                                                                                                                                                                                                                                                                                                                                                                                                                                                                                                                                                                                                                                                                                                                                                                                                                                                                                                                                                                                                       |
|                                                                |                                                                                                                                                                                                                                                                                                                                                                                                                                                                                                                                                                                                                                                                                                                                                                                                                                                                                                                                                                                                                                                                                                                                                                                                                                                                                                                                                                                                                                                                                                                                                                                                                                                                                                                                                                                                                                                                                                                                                                                               | ER OF THE JAMES H. BURTON                                                                                                                                                                                                                                                                                                                                                                                                                                                                                                                                                                                                                                                                                                                                                                                                                                                                                                                                                                                                                                                                                                                                                                                                                                                                                                                                                                                                                                                                                                                                                                                                                                                                                                                                                                                                                                                                                                                                                                                                                                                                                                                                                                                                                                                                                                                                                                                                                                                                                                                                                |
|                                                                | SOUTHWEST QUARTER;<br>THENCE N89°21'41"E, ON AND ALONG SAID SOUTH BOUNDARY, A DISTANCE OF 59<br>TO THE TRUE POINT OF BEGINNING.<br>THIS PARCEL CONTAINS 19.856 ACRES AND SUBJECT TO AND TOGETHER WITH A EAS<br>U.S. HIGHWAY 93 ALONG THE WEST BOUNDARY AND SUBJECT TO AND TOGETHER                                                                                                                                                                                                                                                                                                                                                                                                                                                                                                                                                                                                                                                                                                                                                                                                                                                                                                                                                                                                                                                                                                                                                                                                                                                                                                                                                                                                                                                                                                                                                                                                                                                                                                            | ER OF THE<br>JAMES H.<br>BURTON<br>54288<br>EMENT FOR<br>SURVE                                                                                                                                                                                                                                                                                                                                                                                                                                                                                                                                                                                                                                                                                                                                                                                                                                                                                                                                                                                                                                                                                                                                                                                                                                                                                                                                                                                                                                                                                                                                                                                                                                                                                                                                                                                                                                                                                                                                                                                                                                                                                                                                                                                                                                                                                                                                                                                                                                                                                                           |
|                                                                | SOUTHWEST QUARTER;<br>THENCE N89 °21'41"E, ON AND ALONG SAID SOUTH BOUNDARY, A DISTANCE OF 59<br>TO THE TRUE POINT OF BEGINNING.<br>THIS PARCEL CONTAINS 19.856 ACRES AND SUBJECT TO AND TOGETHER WITH A BAS                                                                                                                                                                                                                                                                                                                                                                                                                                                                                                                                                                                                                                                                                                                                                                                                                                                                                                                                                                                                                                                                                                                                                                                                                                                                                                                                                                                                                                                                                                                                                                                                                                                                                                                                                                                  | ER OF THE<br>JAMES H.<br>BURTON<br>54288<br>EMENT FOR<br>SURVE                                                                                                                                                                                                                                                                                                                                                                                                                                                                                                                                                                                                                                                                                                                                                                                                                                                                                                                                                                                                                                                                                                                                                                                                                                                                                                                                                                                                                                                                                                                                                                                                                                                                                                                                                                                                                                                                                                                                                                                                                                                                                                                                                                                                                                                                                                                                                                                                                                                                                                           |
|                                                                | SOUTHWEST QUARTER;<br>THENCE N89°21'41"E, ON AND ALONG SAID SOUTH BOUNDARY, A DISTANCE OF 59<br>TO THE TRUE POINT OF BEGINNING.<br>THIS PARCEL CONTAINS 19.856 ACRES AND SUBJECT TO AND TOGETHER WITH A EAS<br>U.S. HIGHWAY 93 ALONG THE WEST BOUNDARY AND SUBJECT TO AND TOGETHER                                                                                                                                                                                                                                                                                                                                                                                                                                                                                                                                                                                                                                                                                                                                                                                                                                                                                                                                                                                                                                                                                                                                                                                                                                                                                                                                                                                                                                                                                                                                                                                                                                                                                                            | JAMES H.<br>JAMES H.<br>BURTON<br>SA288<br>JAMES H.<br>BURTON<br>SA288<br>JAMES H.<br>JAMES H.<br>JAMES H.<br>JAMES H.<br>BURTON<br>SA288<br>JAMES H.<br>JAMES H.<br>BURTON<br>SA288<br>JAMES H.<br>JAMES H. BURTON<br>REGISTERED LAND SURVEYOR                                                                                                                                                                                                                                                                                                                                                                                                                                                                                                                                                                                                                                                                                                                                                                                                                                                                                                                                                                                                                                                                                                                                                                                                                                                                                                                                                                                                                                                                                                                                                                                                                                                                                                                                                                           |
|                                                                | SOUTHWEST QUARTER;<br>THENCE N89°21'41°E, ON AND ALONG SAID SOUTH BOUNDARY, A DISTANCE OF 59<br>TO THE TRUE POINT OF BEGINNING.<br>THIS PARCEL CONTAINS 19.856 ACRES AND SUBJECT TO AND TOGETHER WITH A BAS<br>U.S. HIGHWAY 93 ALONG THE WEST BOUNDARY AND SUBJECT TO AND TOGETHER<br>APPURTENANT EASEMENTS OF RECORD.                                                                                                                                                                                                                                                                                                                                                                                                                                                                                                                                                                                                                                                                                                                                                                                                                                                                                                                                                                                                                                                                                                                                                                                                                                                                                                                                                                                                                                                                                                                                                                                                                                                                        | JAMES H.<br>BURTON<br>54288<br>SEMENT FOR<br>WITH ALL<br>JAMES H. BURTON<br>REGISTERED LAND SURVEYOR<br>REGISTRATION NUMBER 54285                                                                                                                                                                                                                                                                                                                                                                                                                                                                                                                                                                                                                                                                                                                                                                                                                                                                                                                                                                                                                                                                                                                                                                                                                                                                                                                                                                                                                                                                                                                                                                                                                                                                                                                                                                                                                                                                                                                                                                                                                                                                                                                                                                                                                                                                                                                                                                                                                                        |
| Т (<br>Р                                                       | SOUTHWEST QUARTER;<br>THENCE N89°21'41°E, ON AND ALONG SAID SOUTH BOUNDARY, A DISTANCE OF 59<br>TO THE TRUE POINT OF BEGINNING.<br>THIS PARCEL CONTAINS 19.856 ACRES AND SUBJECT TO AND TOGETHER WITH A EAS<br>U.S. HIGHWAY 93 ALONG THE WEST BOUNDARY AND SUBJECT TO AND TOGETHER<br>APPURTENANT EASEMENTS OF RECORD.<br>DESCRIPTION - PARCEL 1<br>DF LAND BEING THE NORTH HALF OF U.S. GOVERNMENT LOT 3 OF SECTION 2,<br>36 NORTH, RANGE 27 WEST, PRINCIPAL MERIDIAN, MONTANA, LINCOLN COUNTY,                                                                                                                                                                                                                                                                                                                                                                                                                                                                                                                                                                                                                                                                                                                                                                                                                                                                                                                                                                                                                                                                                                                                                                                                                                                                                                                                                                                                                                                                                              | JAMES H.<br>BURTON<br>SA285<br>SEMENT POR<br>WITH ALL<br>JAMES H. BURTON<br>REGISTERED LAND SURVEYOR<br>REGISTRATION NUMBER 54285                                                                                                                                                                                                                                                                                                                                                                                                                                                                                                                                                                                                                                                                                                                                                                                                                                                                                                                                                                                                                                                                                                                                                                                                                                                                                                                                                                                                                                                                                                                                                                                                                                                                                                                                                                                                                                                                                                                                                                                                                                                                                                                                                                                                                                                                                                                                                                                                                                        |
| T (<br>P<br>An<br>Inc                                          | SOUTHWEST QUARTER;<br>THENCE N89°21'41°E, ON AND ALONG SAID SOUTH BOUNDARY, A DISTANCE OF 59<br>TO THE TRUE POINT OF BEGINNING.<br>THIS PARCEL CONTAINS 19.856 ACRES AND SUBJECT TO AND TOGETHER WITH A EAS<br>U.S. HIGHWAY 93 ALONG THE WEST BOUNDARY AND SUBJECT TO AND TOGETHER<br>APPURTENANT EASEMENTS OF RECORD.<br>DESCRIPTION ~ PARCEL 1<br>OF LAND BEING THE NORTH HALF OF U.S. GOVERNMENT LOT 3 OF SECTION 2,<br>36 NORTH, RANGE 27 WEST, PRINCIPAL MERIDIAN, MONTANA, LINCOLN COUNTY,<br>ND MORE PARTICULARLY DESCRIBED AS FOLLOWS:<br>S AT THE POSITION OF THE NORTH QUARTER CORNER OF SAID SECTION 2, AND                                                                                                                                                                                                                                                                                                                                                                                                                                                                                                                                                                                                                                                                                                                                                                                                                                                                                                                                                                                                                                                                                                                                                                                                                                                                                                                                                                        | APPROVED:<br>G. 28 PERT<br>JAMES H.<br>BURTON<br>S4288<br>JAMES H.<br>BURTON<br>S4288<br>JAMES H.<br>JAMES H. BURTON<br>REGISTRATION NUMBER 54285<br>CHECKED BY<br>APPROVED:<br>COUNTY COMMISSIONER<br>JAMES H.<br>JAMES H.<br>JAMES H.<br>JAMES H.<br>JAMES H.<br>JAMES H.<br>BURTON<br>S4288<br>JAMES H.<br>BURTON<br>JAMES H.<br>BURTON<br>S4288<br>JAMES H.<br>JAMES H.<br>BURTON<br>S4288<br>JAMES H.<br>JAMES H.<br>BURTON<br>S4288<br>JAMES H.<br>JAMES H.<br>BURTON<br>S4285<br>JAMES H.<br>JAMES H.<br>JAMES H.<br>BURTON<br>S4288<br>JAMES H.<br>JAMES H.<br>BURTON<br>JAMES H.<br>JAMES H.<br>BURTON<br>JAMES H.<br>JAMES H.<br>JAMES H.<br>JAMES H.<br>JAMES H.<br>BURTON<br>JAMES H.<br>JAMES H.<br>JAMES H.<br>BURTON<br>S4288<br>JAMES H.<br>JAMES H.<br>J |
| T (<br>P<br>INC<br>011                                         | SOUTHWEST QUARTER;<br>THENCE N89°21'41"E, ON AND ALONG SAID SOUTH BOUNDARY, A DISTANCE OF 59<br>TO THE TRUE POINT OF BEGINNING.<br>THIS PARCEL CONTAINS 19.856 ACRES AND SUBJECT TO AND TOGETHER WITH A EAS<br>U.S. HIGHWAY 93 ALONG THE WEST BOUNDARY AND SUBJECT TO AND TOGETHER<br>APPURTENANT EASEMENTS OF RECORD.<br>DESCRIPTION - PARCEL 1<br>OF LAND BEING THE NORTH HALP OF U.S. GOVERNMENT LOT 3 OF SECTION 2,<br>36 NORTH, RANGE 27 WEST, PRINCIPAL MERIDIAN, MONTANA, LINCOLN COUNTY,<br>ND MORE PARTICULARLY DESCRIBED AS FOLLOWS:<br>G AT THE POSITION OF THE NORTH QUARTER CORNER OF SAID SECTION 2, AND<br>NT IS THE TRUE POINT OF BEGINNING;<br>0°05 20°W, ON AND ALONG THE EAST BOUNDARY OF SAID U.S. GOVERNMENT LOT 3,                                                                                                                                                                                                                                                                                                                                                                                                                                                                                                                                                                                                                                                                                                                                                                                                                                                                                                                                                                                                                                                                                                                                                                                                                                                      | SER OP THE<br>JAMES H.<br>BURTON<br>S4288<br>SEMENT POR<br>WITH ALL<br>AMES H. BURTON<br>REGISTERED LAND SURVEYOR<br>REGISTRATION NUMBER 54285                                                                                                                                                                                                                                                                                                                                                                                                                                                                                                                                                                                                                                                                                                                                                                                                                                                                                                                                                                                                                                                                                                                                                                                                                                                                                                                                                                                                                                                                                                                                                                                                                                                                                                                                                                                                                                                                                                                                                                                                                                                                                                                                                                                                                                                                                                                                                                                                                           |
| T (<br>P<br>INC<br>OID<br>SO(<br>ANC<br>OF                     | SOUTHWEST QUARTER;<br>THENCE N&9°21'41°E, ON AND ALONG SAID SOUTH BOUNDARY, A DISTANCE OF 59<br>TO THE TRUE POINT OF BEGINNING.<br>THIS PARCEL CONTAINS 19.856 ACRES AND SUBJECT TO AND TOGETHER WITH A EAS<br>U.S. HIGHWAY 93 ALONG THE WEST BOUNDARY AND SUBJECT TO AND TOGETHER<br>APPURTENANT EASEMENTS OF RECORD.<br>DESCRIPTION - PARCEL 1<br>OF LAND BEING THE NORTH HALF OF U.S. GOVERNMENT LOT 3 OF SECTION 2,<br>36 NORTH, RANGE 27 WEST, PRINCIPAL MERIDIAN, MONTANA, LINCOLN COUNTY,<br>NO MORE PARTICULARLY DESCRIBED AS FOLLOWS:<br>S AT THE POSITION OF THE NORTH QUARTER CORNER OF SAID SECTION 2, AND<br>WT IS THE TRUE POINT OF BEGINNING;<br>0°05 20°W, ON AND ALONG THE EAST BOUNDARY OF SAID U.S. GOVERNMENT LOT 3,<br>20°05 20°W, ON AND ALONG THE EAST BOUNDARY OF SAID U.S. GOVERNMENT LOT 3,<br>20°05 20°W, ON AND ALONG THE EAST BOUNDARY OF SAID U.S. GOVERNMENT LOT 3,<br>20°05 20°W, ON AND ALONG THE EAST BOUNDARY OF SAID U.S. GOVERNMENT LOT 3,<br>20°05 20°W, ON AND ALONG THE EAST BOUNDARY OF SAID U.S. GOVERNMENT LOT 3,<br>20°05 20°W, ON AND ALONG THE EAST BOUNDARY OF SAID U.S. GOVERNMENT LOT 3,<br>20°05 20°W, ON AND ALONG THE EAST BOUNDARY OF SAID U.S. GOVERNMENT LOT 3,<br>20°05 20°W, ON AND ALONG THE EAST BOUNDARY OF SAID U.S. GOVERNMENT LOT 3,<br>20°05 20°W, ON AND ALONG THE EAST BOUNDARY OF SAID U.S. GOVERNMENT LOT 3,<br>20°05 20°W, ON AND ALONG THE EAST BOUNDARY OF SAID U.S. GOVERNMENT LOT 3,<br>20°05 20°W, ON AND ALONG THE EAST BOUNDARY OF SAID U.S. GOVERNMENT LOT 3,<br>20°05 20°W, ON AND ALONG THE EAST BOUNDARY OF SAID U.S. GOVERNMENT LOT 3;<br>20°05 20°W, ON AND ALONG THE EAST BOUNDARY OF SAID U.S. GOVERNMENT LOT 3;<br>20°05 20°W, ON AND ALONG THE EAST DOUNDARY OF SAID U.S. GOVERNMENT LOT 3;<br>20°05 20°W, ON AND ALONG THE EAST DOUNDARY OF SAID U.S. GOVERNMENT LOT 3;<br>20°05 20°W, ON AND ALONG THE EAST DOUNDARY OF SAID WHICH POINT IS THE SOUTHEAST<br>20°0707070707070707070707070707070707070 | SER OP THE<br>JAMES H.<br>BURTON<br>S4288<br>SEMENT POR<br>WITH ALL<br>AMES H. BURTON<br>REGISTERED LAND SURVEYOR<br>REGISTRATION NUMBER 54285                                                                                                                                                                                                                                                                                                                                                                                                                                                                                                                                                                                                                                                                                                                                                                                                                                                                                                                                                                                                                                                                                                                                                                                                                                                                                                                                                                                                                                                                                                                                                                                                                                                                                                                                                                                                                                                                                                                                                                                                                                                                                                                                                                                                                                                                                                                                                                                                                           |
| T (<br>P<br>INC<br>OI<br>SOC<br>ANC<br>OF<br>SE<br>ENT         | SOUTHWEST QUARTER;<br>THENCE N89°21'41"E, ON AND ALONG SAID SOUTH BOUNDARY, A DISTANCE OF 59<br>TO THE TRUE POINT OF BEGINNING.<br>THIS PARCEL CONTAINS 19.856 ACRES AND SUBJECT TO AND TOGETHER WITH A BAS<br>U.S. HIGHWAY 93 ALONG THE WEST BOUNDARY AND SUBJECT TO AND TOGETHER<br>APPURTENANT EASEMENTS OF RECORD.<br>DESCRIPTION - PARCEL 1<br>OF LAND BEING THE NORTH HALF OF U.S. GOVERNMENT LOT 3 OF SECTION 2,<br>36 NORTH, RANGE 27 WEST, PRINCIPAL MERIDIAN, MONTANA, LINCOLN COUNTY,<br>ND MORE PARTICULARLY DESCRIBED AS FOLLOWS:<br>S AT THE POSITION OF THE NORTH QUARTER CORNER OF SAID SECTION 2, AND<br>NT IS THE TRUE POINT OF BEGINNING;<br>0'05 20°W, ON AND ALONG THE EAST BOUNDARY OF SAID U.S. GOVERNMENT LOT 3,<br>CE OF 664.91 FEET TO A SET 5/8° RE-BAR AND WHICH POINT IS THE SOUTHEAST                                                                                                                                                                                                                                                                                                                                                                                                                                                                                                                                                                                                                                                                                                                                                                                                                                                                                                                                                                                                                                                                                                                                                                           | PER OP THE<br>JAMES H.<br>BURTON<br>SURVEYOR<br>REGISTRATION NUMBER 54285                                                                                                                                                                                                                                                                                                                                                                                                                                                                                                                                                                                                                                                                                                                                                                                                                                                                                                                                                                                                                                                                                                                                                                                                                                                                                                                                                                                                                                                                                                                                                                                                                                                                                                                                                                                                                                                                                                                                                                                                                                                                                                                                                                                                                                                                                                                                                                                                                                                                                                |
| T (<br>P<br>NI<br>OII<br>SOU<br>SOU<br>NO<br>ENT               | SOUTHWEST QUARTER;<br>THENCE N89°21'41"E, ON AND ALONG SAID SOUTH BOUNDARY, A DISTANCE OF 59<br>TO THE TRUE POINT OF BEGINNING.<br>THIS PARCEL CONTAINS 19.856 ACRES AND SUBJECT TO AND TOGETHER WITH A BAS<br>U.S. HIGHWAY 93 ALONG THE WEST BOUNDARY AND SUBJECT TO AND TOGETHER<br>APPURTENANT EASEMENTS OF RECORD.<br>DESCRIPTION ~ PARCEL 1<br>DF LAND BEING THE NORTH HALF OF U.S. GOVERNMENT LOT 3 OF SECTION 2,<br>36 NORTH, RANGE 27 WEST, PRINCIPAL MERIDIAN, MONTANA, LINCOLN COUNTY,<br>ND MORE PARTICULARLY DESCRIBED AS FOLLOWS:<br>S AT THE POSITION OF THE NORTH QUARTER CORNER OF SAID SECTION 2, AND<br>WT IS THE TRUE POINT OF BEGINNING;<br>05 20°W, ON AND ALONG THE EAST BOUNDARY OF SAID U.S. GOVERNMENT LOT 3,<br>26 OF 664.91 FRET TO A SET 5/8" RE-BAR AND WHICH POINT IS THE SOUTHEAST<br>SAID NORTH HALF OF U.S. GOVERNMENT LOT 3;<br>39°32'05°W, ON AND ALONG THE SOUTH BOUNDARY OF SAID NORTH HALF OF U.S.<br>10 J, A DISTANCE OF 1319.85 FRET TO A SET 5/8" RE-BAR AND WHICH POINT                                                                                                                                                                                                                                                                                                                                                                                                                                                                                                                                                                                                                                                                                                                                                                                                                                                                                                                                                                             | ER OF THE<br>JAMES H.<br>BURTON<br>SENENT FOR<br>WITH ALL<br>JAMES H. BURTON<br>REGISTERED LAND SURVEYOR<br>REGISTRATION NUMBER 54285                                                                                                                                                                                                                                                                                                                                                                                                                                                                                                                                                                                                                                                                                                                                                                                                                                                                                                                                                                                                                                                                                                                                                                                                                                                                                                                                                                                                                                                                                                                                                                                                                                                                                                                                                                                                                                                                                                                                                                                                                                                                                                                                                                                                                                                                                                                                                                                                                                    |
| T (<br>P<br>AN<br>OII<br>SOU<br>OF<br>SSU<br>SOU<br>NOF<br>NOF | SOUTHWEST QUARTER;<br>THENCE NS9°21'41"E, ON AND ALONG SAID SOUTH BOUNDARY, A DISTANCE OF 59<br>TO THE TRUE POINT OF BEGINNING.<br>THIS PARCEL CONTAINS 19.856 ACRES AND SUBJECT TO AND TOGETHER WITH A BAS<br>U.S. HIGHWAY 93 ALONG THE WEST BOUNDARY AND SUBJECT TO AND TOGETHER<br>APPURTENANT EASEMENTS OF RECORD.<br>DESCRIPTION - PARCEL 1<br>OF LAND BEING THE NORTH HALF OF U.S. GOVERNMENT LOT 3 OF SECTION 2,<br>36 NORTH, RANGE 27 WEST, PRINCIPAL MERIDIAN, MONTANA, LINCOLN COUNTY,<br>NO MORE PARTICULARLY DESCRIBED AS FOLLOWS:<br>5. AT THE POSITION OF THE NORTH QUARTER CORNER OF SAID SECTION 2, AND<br>WT IS THE TRUE POINT OF BEGINNING;<br>0 05 20°W, ON AND ALONG THE EAST BOUNDARY OF SAID U.S. GOVERNMENT LOT 3,<br>289 32'05°W, ON AND ALONG THE SOUTH BOUNDARY OF SAID NORTH HALF OF U.S.<br>5. AT DISTANCE OF 1319.85 FEET TO A SET 5/8° RE-BAR AND WHICH POINT<br>SAID NORTH HALF OF U.S. GOVERNMENT LOT 3;<br>290 07'26°E, ON AND ALONG THE WEST BOUNDARY OF SAID NORTH HALF OF U.S.<br>5. LOT 3, A DISTANCE OF 671.69 FEET TO A SET 5/8° RE-BAR AND WHICH POINT JS<br>100 07'26°E, ON AND ALONG THE WEST BOUNDARY OF SAID NORTH HALF OF U.S.<br>5. LOT 3, A DISTANCE OF 671.69 FEET TO A SET 5/8° RE-BAR AND WHICH POINT JS<br>100 07'26°E, ON AND ALONG THE WEST BOUNDARY OF SAID NORTH HALF OF U.S.<br>5. LOT 3, A DISTANCE OF 671.69 FEET TO A SET 5/8° RE-BAR AND WHICH POINT JS<br>100 07'26°E, ON AND ALONG THE WEST BOUNDARY OF SAID NORTH HALF OF U.S.                                                                                                                                                                                                                                                                                                                                                                                                                                                                                                 | PER OP THE<br>JAMES H.<br>BURTON<br>SURVEYOR<br>REGISTRATION NUMBER 54285                                                                                                                                                                                                                                                                                                                                                                                                                                                                                                                                                                                                                                                                                                                                                                                                                                                                                                                                                                                                                                                                                                                                                                                                                                                                                                                                                                                                                                                                                                                                                                                                                                                                                                                                                                                                                                                                                                                                                                                                                                                                                                                                                                                                                                                                                                                                                                                                                                                                                                |