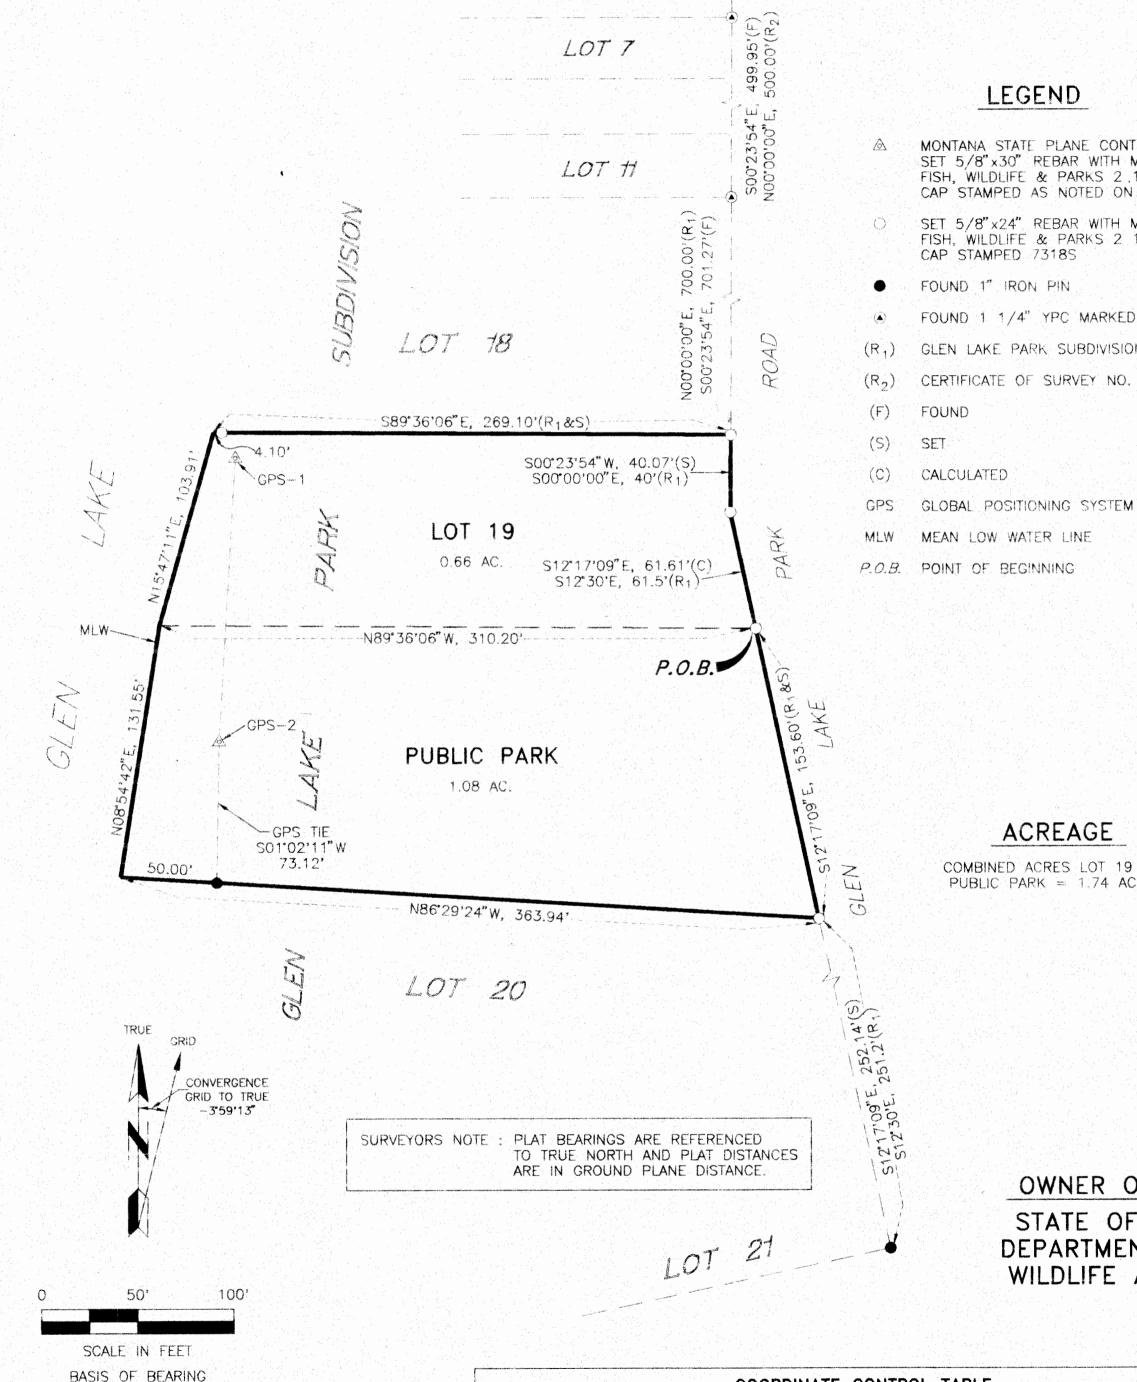

## CERTIFICATE OF SURVEY

- MONTANA STATE PLANE CONTROL POINT SET 5/8" x30" REBAR WITH MONTANA FISH, WILDLIFE & PARKS 2.1/2" ALUM. CAP STAMPED AS NOTED ON PLAT
- SET 5/8"x24" REBAR WITH MONTANA FISH. WILDLIFE & PARKS 2 1/2" ALUM.
- FOUND 1 1/4" YPC MARKED 2989 ES
- GLEN LAKE PARK SUBDIVISION
- CERTIFICATE OF SURVEY NO. 1928

COMBINED ACRES LOT 19 AND PUBLIC PARK = 1.74 ACRES

> OWNER OF RECORD STATE OF MONTANA DEPARTMENT OF FISH, WILDLIFE AND PARKS

|                |                            | the contract of the second of |                                       |                                     |
|----------------|----------------------------|-------------------------------------------------------------------------------------------------------------------------------------------------------------------------------------------------------------------------------------------------------------------------------------------------------------------------------------------------------------------------------------------------------------------------------------------------------------------------------------------------------------------------------------------------------------------------------------------------------------------------------------------------------------------------------------------------------------------------------------------------------------------------------------------------------------------------------------------------------------------------------------------------------------------------------------------------------------------------------------------------------------------------------------------------------------------------------------------------------------------------------------------------------------------------------------------------------------------------------------------------------------------------------------------------------------------------------------------------------------------------------------------------------------------------------------------------------------------------------------------------------------------------------------------------------------------------------------------------------------------------------------------------------------------------------------------------------------------------------------------------------------------------------------------------------------------------------------------------------------------------------------------------------------------------------------------------------------------------------------------------------------------------------------------------------------------------------------------------------------------------------|---------------------------------------|-------------------------------------|
|                |                            |                                                                                                                                                                                                                                                                                                                                                                                                                                                                                                                                                                                                                                                                                                                                                                                                                                                                                                                                                                                                                                                                                                                                                                                                                                                                                                                                                                                                                                                                                                                                                                                                                                                                                                                                                                                                                                                                                                                                                                                                                                                                                                                               | CONTROL TABLE<br>NE (NAD 83) IN METER |                                     |
| PT. ID         | NORTHING                   | EASTING                                                                                                                                                                                                                                                                                                                                                                                                                                                                                                                                                                                                                                                                                                                                                                                                                                                                                                                                                                                                                                                                                                                                                                                                                                                                                                                                                                                                                                                                                                                                                                                                                                                                                                                                                                                                                                                                                                                                                                                                                                                                                                                       | PLAT GRID TO<br>GROUND FACTOR         | BEARING CONVERGENCE<br>GRID TO TRUE |
| GPS-1<br>GPS-2 | 527356.4170<br>527312.0014 | 200511.5561<br>200505.8293                                                                                                                                                                                                                                                                                                                                                                                                                                                                                                                                                                                                                                                                                                                                                                                                                                                                                                                                                                                                                                                                                                                                                                                                                                                                                                                                                                                                                                                                                                                                                                                                                                                                                                                                                                                                                                                                                                                                                                                                                                                                                                    | x 1.00021937<br>x 1.00021937          | -3°59′13"                           |

## LEGAL DESCRIPTION

A TRACT OF LAND IN GOVERNMENT LOT 2, SECTION 22, TOWNSHIP 36 NORTH, RANGE 26 WEST, P.M.M., LINCOLN COUNTY, MONTANA, DESCRIBED AS FOLLOWS:

LOT 19 OF GLEN LAKE PARK SUBDIVISION, A MAP OR PLAT OF WHICH IS ON FILE AND OF RECORD IN THE CLERK AND RECORDER'S OFFICE, LINCOLN COUNTY;

ALSO A PORTION OF THE AREA IDENTIFIED AS "PUBLIC PARK" UPON SAID PLAT, DESCRIBED AS FOLLOWS: BEGINNING AT THE SOUTHEAST CORNER OF SAID LOT 19. WHICH IS A SET IRON PIN: THENCE S12 17'09" E ALONG THE EAST BOUNDARY OF SAID LOT 19 A DISTANCE OF 153.60 FEET TO A SET IRON PIN; THENCE N86°29'24" W, 363.94 FEET TO THE APPROXIMATE MEAN-LOW-WATER-MARK OF GLEN LAKE; THENCE NO8'54'42"E ALONG SAID MEAN-LOW-WATER-MARK 131.55 FEET TO THE SOUTHWEST CORNER OF SAID LOT 19; THENCE S89'36'05"E, 310.20 FEET TO THE POINT OF BEGINNING.

ALL OF WHICH CONTAINS 1.74 ACRES, MORE OR LESS.