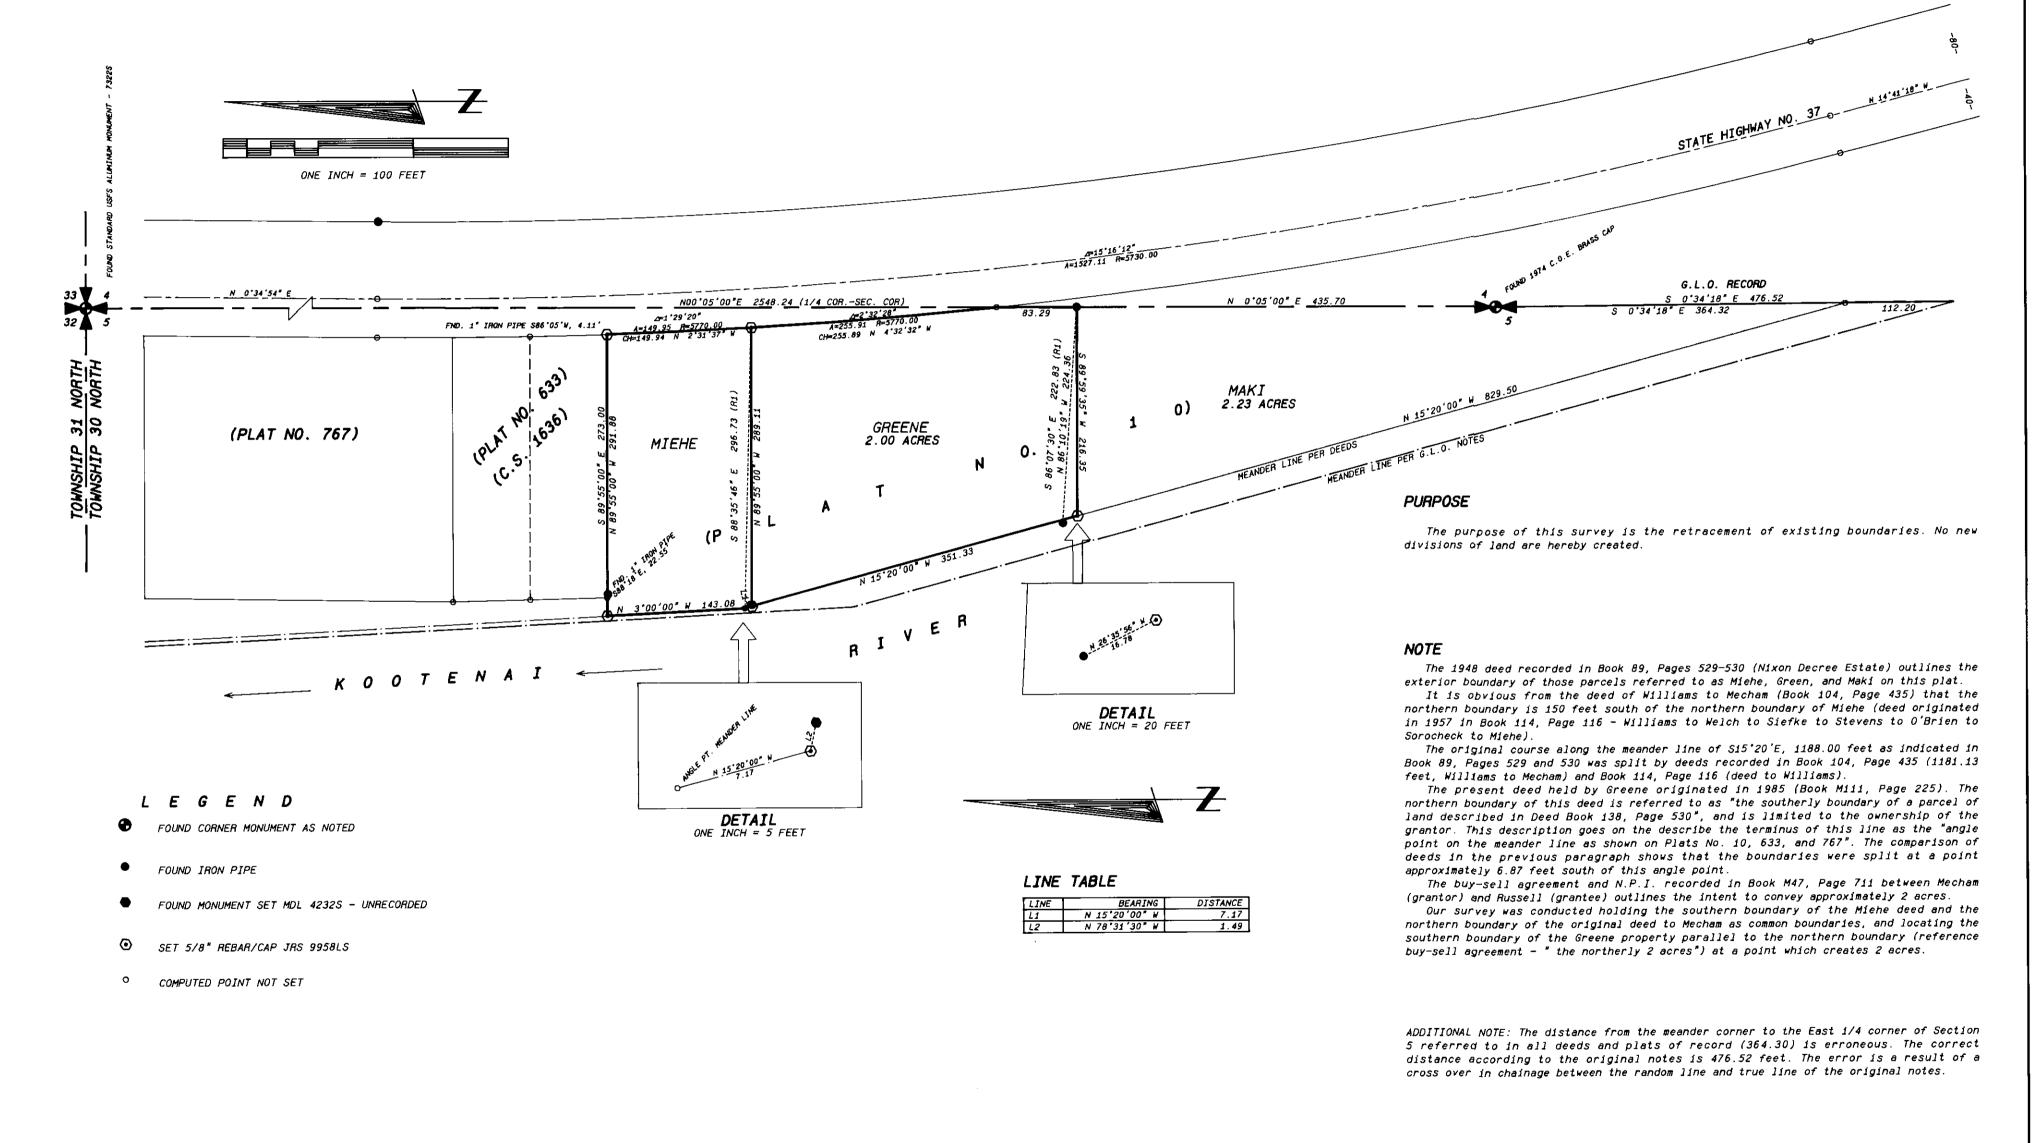

CERTIFICATE OF SURVEY CHUCK GREENE AND BRUCE MIEHE GOVERNMENT LOTS 1 AND 8 SEC. 5, T30N, R30W, P.M.M.

CERTIFICATE OF SURVEY NO. 2273

P.O. BOX 1050

317 MINERAL AVENUE

LIBBY, MONTANA 59923

(406) 293-5059

E1/2 SURVEYOR'S CERTIFICATE DATE: 1/15/94 CERTIFICATE OF RECORDER **APPROVAL** J.R.S. SURVEYING, INC. Filed for record this 20 day of Allamber, 1994, at SECTION I, James R. Staples, do hereby certify that this JOB NO. M92-17 Certificate of Survey has been prepared in conformance to the Montana Subdivision & Platting Act (Sections TOWNSHIP 30 NORTH 76-3-101 through 76-3-614 M.C.A.) and the regulations STAPLES DWN. BY: JM/JRS adopted pursuant thereto, and that the map shown 9958 LS hereon is a true representation of a survey made by *30 WEST* RANGE REVISION PRINCIPAL MERIDIAN MT SHEET 1 OF 1 LINCOLN COUNTY