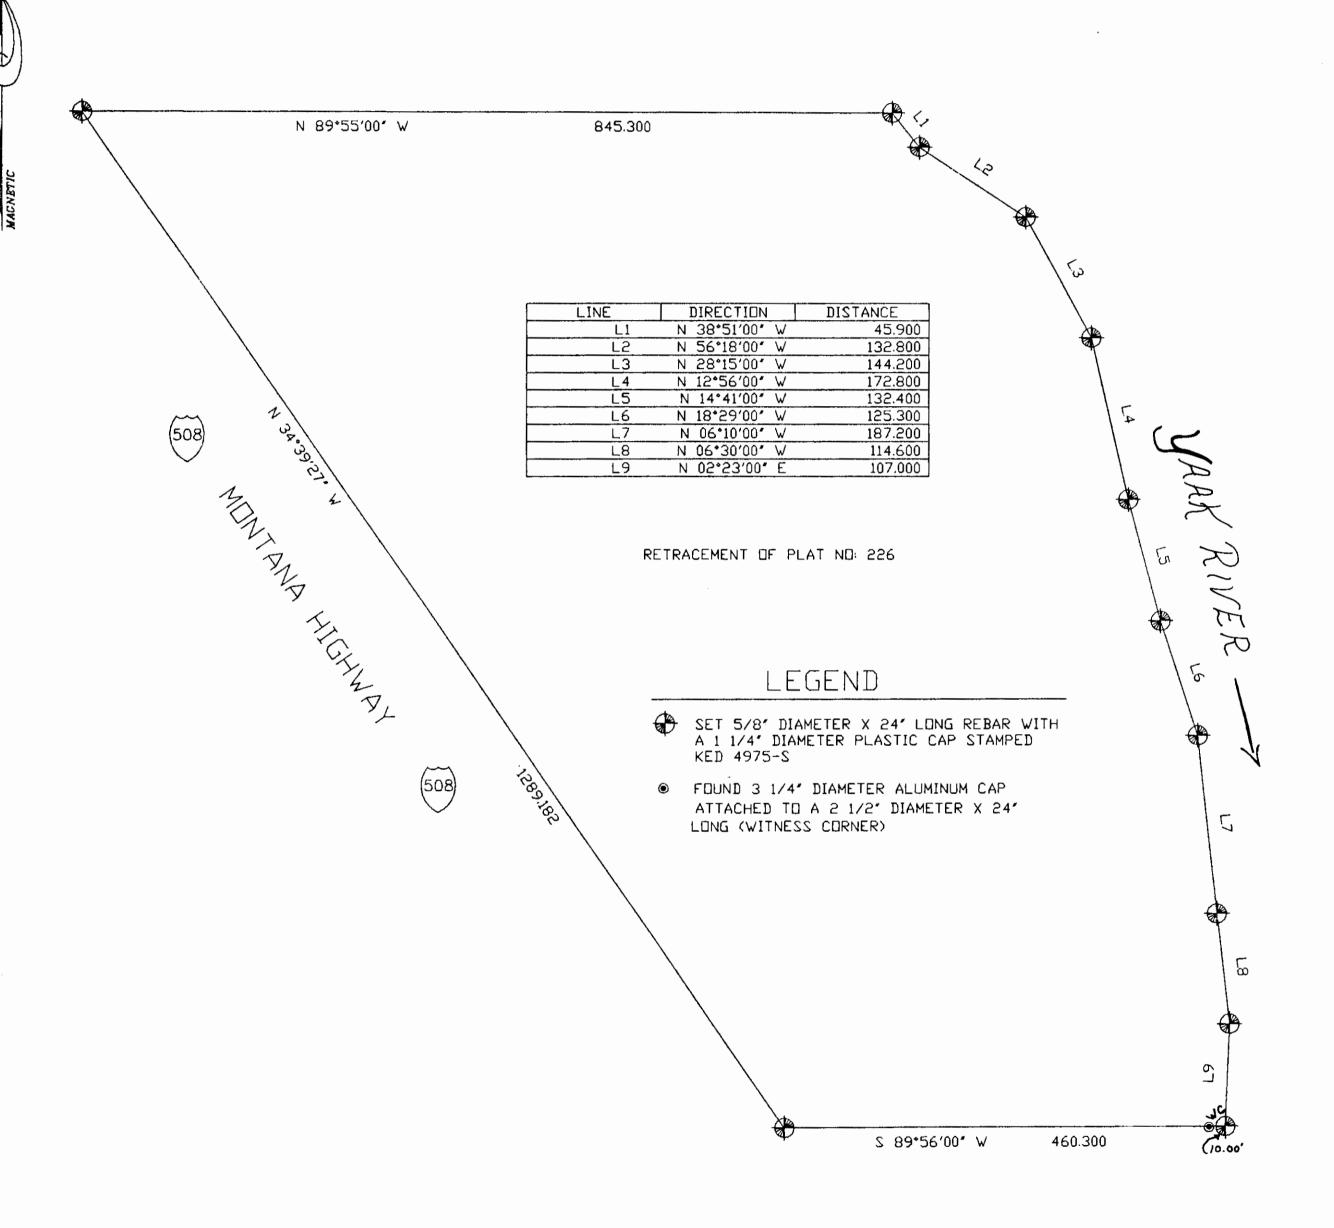

LINCOLN COUNTY, MONTANA

## CERTIFICATE OF SURVEY

RETRACEMENT OF
IN SECTION 15, TWP 34N., R33W., P.M.M.
A PART OF HES 413

FOR: RON FONTAINE

DATE: OCTOBER 1993

La Donne

PURPOSE OF SURVEY

The purpose of this survey is to retrace the exterior boundaries of an existing tract of record, and no division of land is hereby created; therefore, this survey is exempt from review, being completed pursuant to Section 76-3-404, M.C.A.

BREAK DOWN BASIS OF BEARING " Per COSSNO 2096.

EXAMINED AND APPROVED FOR LINCOLN COUNTY BY: DATE: 12-32-93

APPROVED: Chairman, Lincoln County, Montana

Commissioners STATE OF MONTANA COUNTY OF LINCOLN

Filed on this 33 day of Alec, 1993 A.D. at8:100'clock A.M.