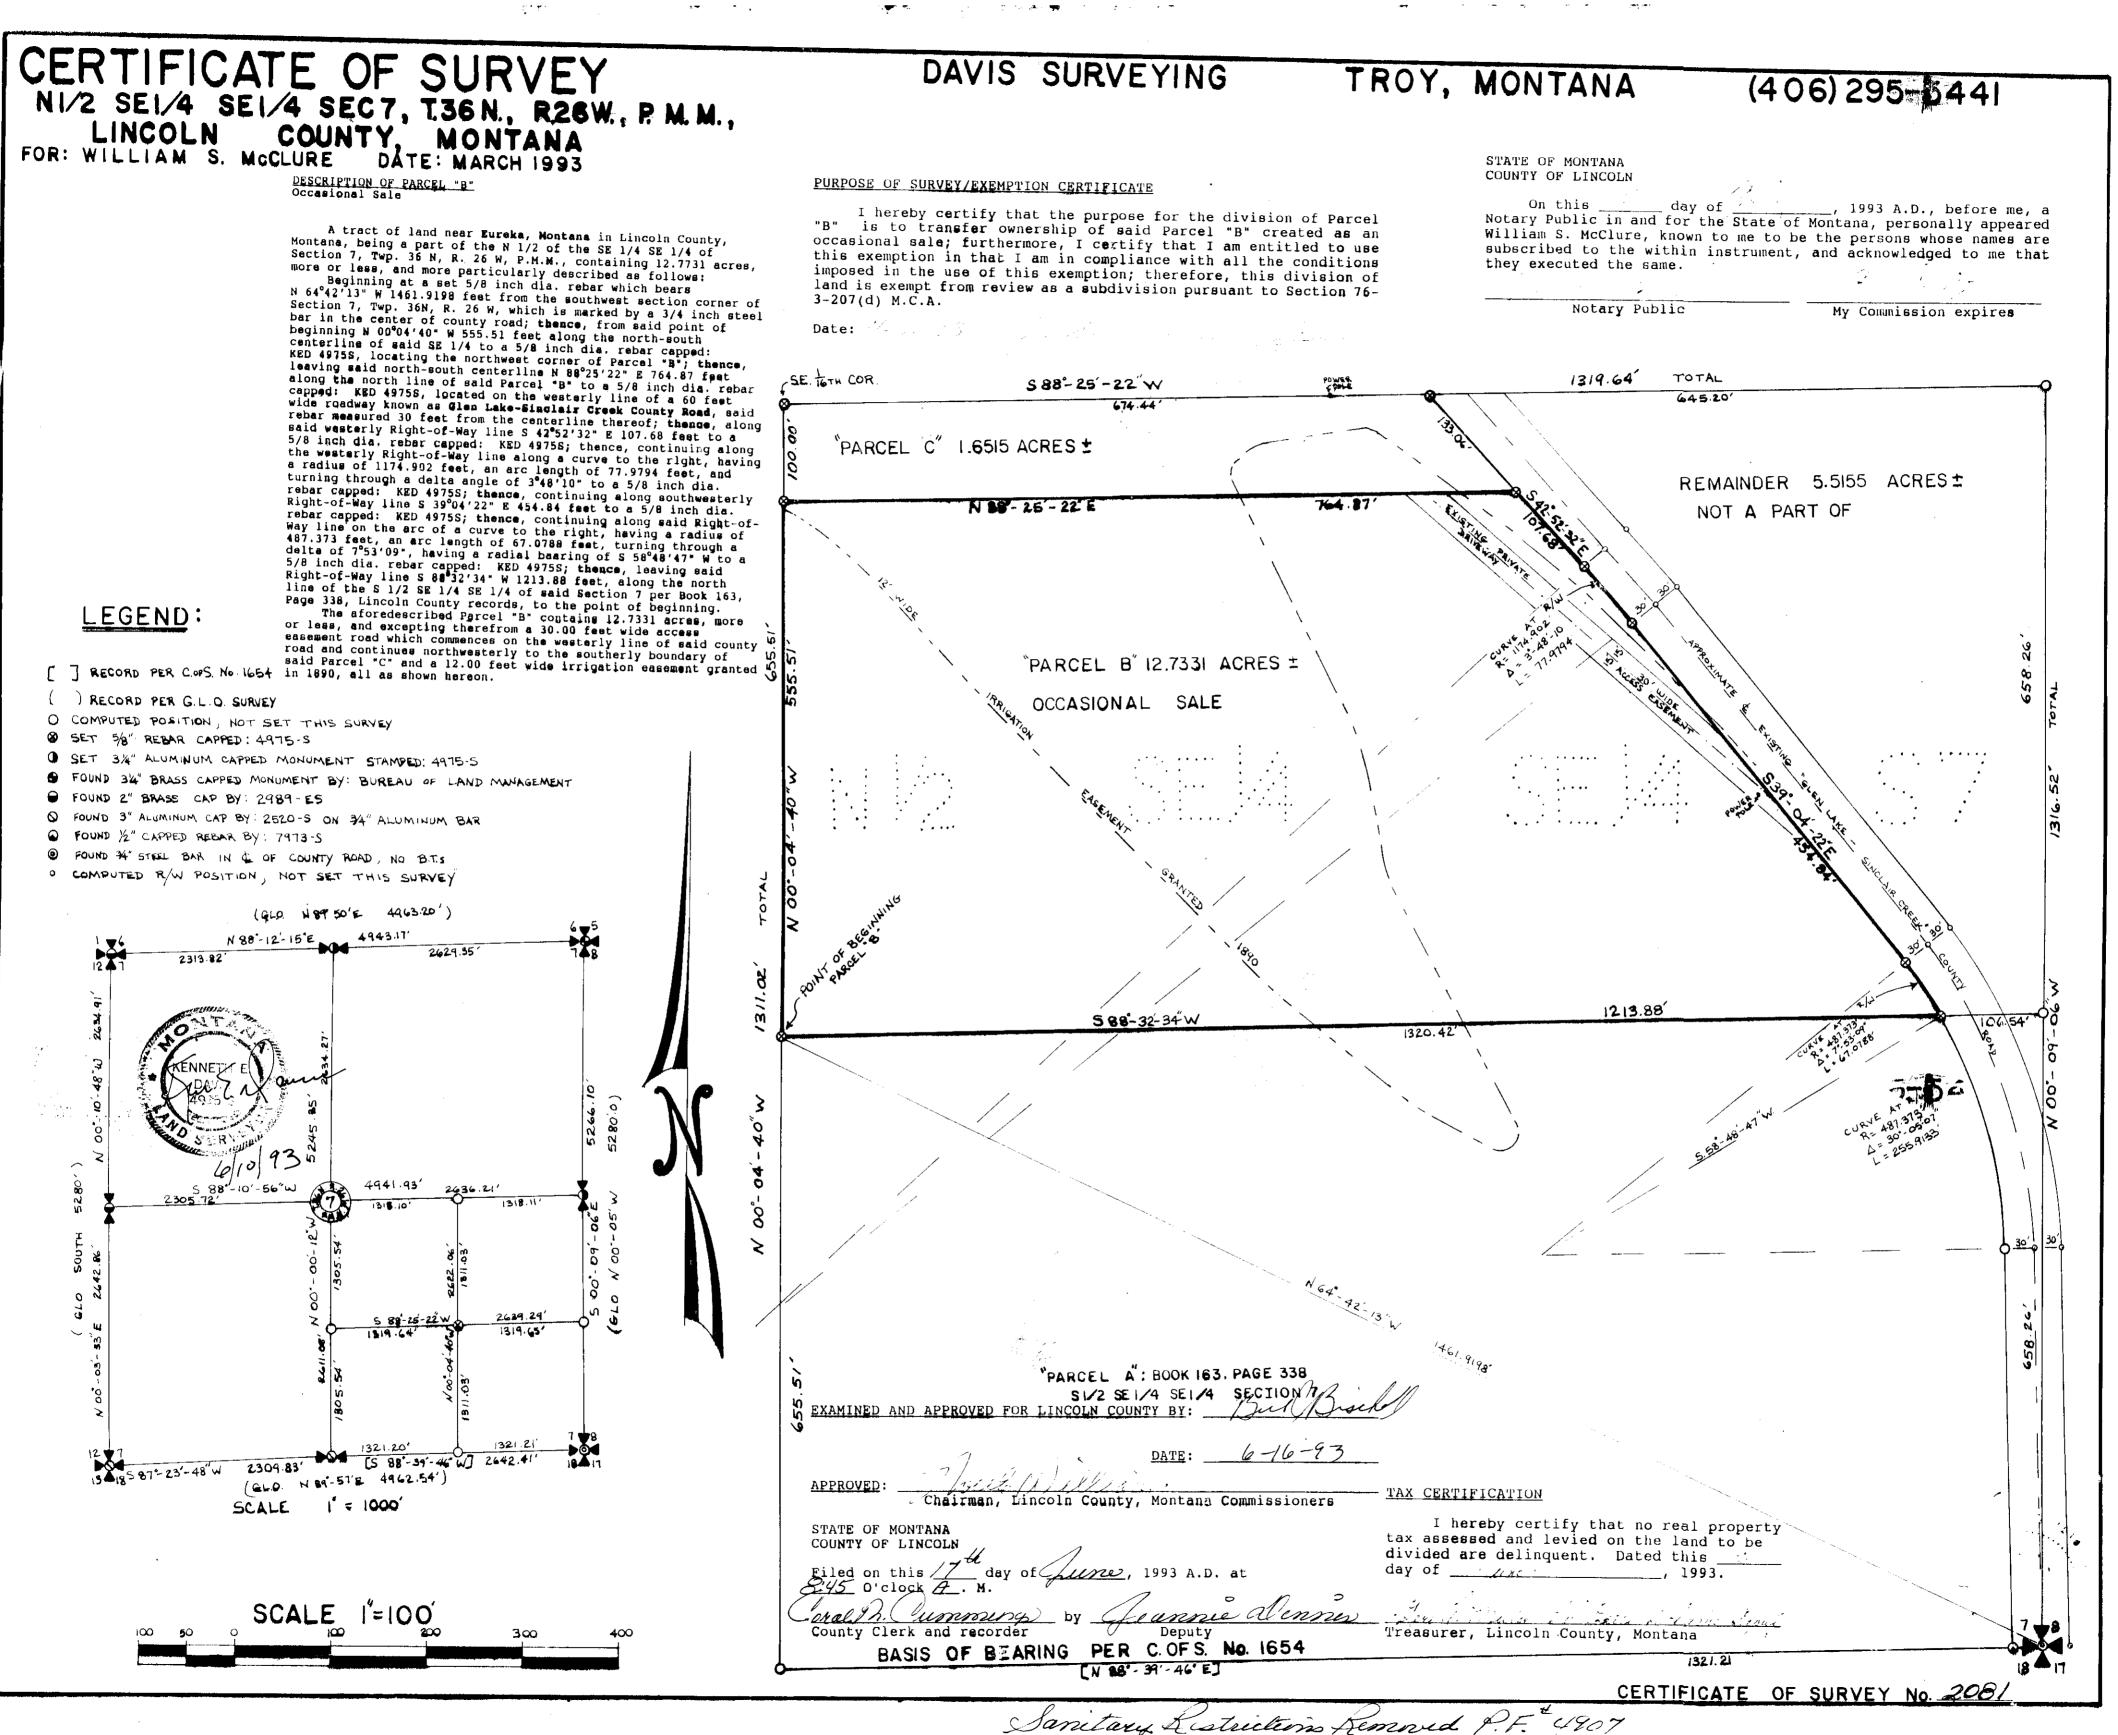

## DAVIS SURVEYING INC. Y, MONTANA (406)295-5441

DESCRIPTION OF PARCEL "C" Boundary Adjustment

A tract of land near Eureka, Montana in Lincoln County, Montana, being a part of the N 1/2 of the SE 1/4 of Section 7 Twp. 36 N, R. 26 W, P.M.M., containing 1.6515 acres, more or less, and more particularly described as follows:

Beginning at a set 5/8 inch dia. rebar capped: KED 4975S, which marks the SE 1/16 of Section 7, Twp. 36 N, R.26 W, P.M.M.; thence, from said point of beginning along the east-west centerline of the SE 1/4 of said Section 7 N 88°25'22' E 674.44 feet to a 5/8 inch dia. rebar capped: KED 4975S located on the westerly Right-of-Way line of a 60 foot wide roadway known as Glen Lake-Sinclair Creek County Road, said rebar measures 30.00 feet from the centerline thereof; thence, along said westerly Right-of-Way line S 42°52'32" E 133.06 feet to a 5/8 inch dia. rebar capped: KED 4975S; thence, leaving said Right-of-Way line along the north line of Parcel "B" S 68°25'22" W 764.87 feet to a 5/8 inch dia. rebar capped: KED 4975S, located on the northsouth centerline of the SE 1/4 of said Section 7; thence, along said north-south centerline N 00°04'40" W 100.00 feet to the point of beginning.

The aforedescribed Parcel "C" is subject to a 12.00 feet wide irrigation easement granted in 1890 and includes a 30.00 feet wide access easement which commences on the westerly line of said county road and continues northwesterly to the southerly boundary of said Parcel "C", all as shown hereon EXAMINED AND APPROVED FOR LINCOLN COUNTY BY: