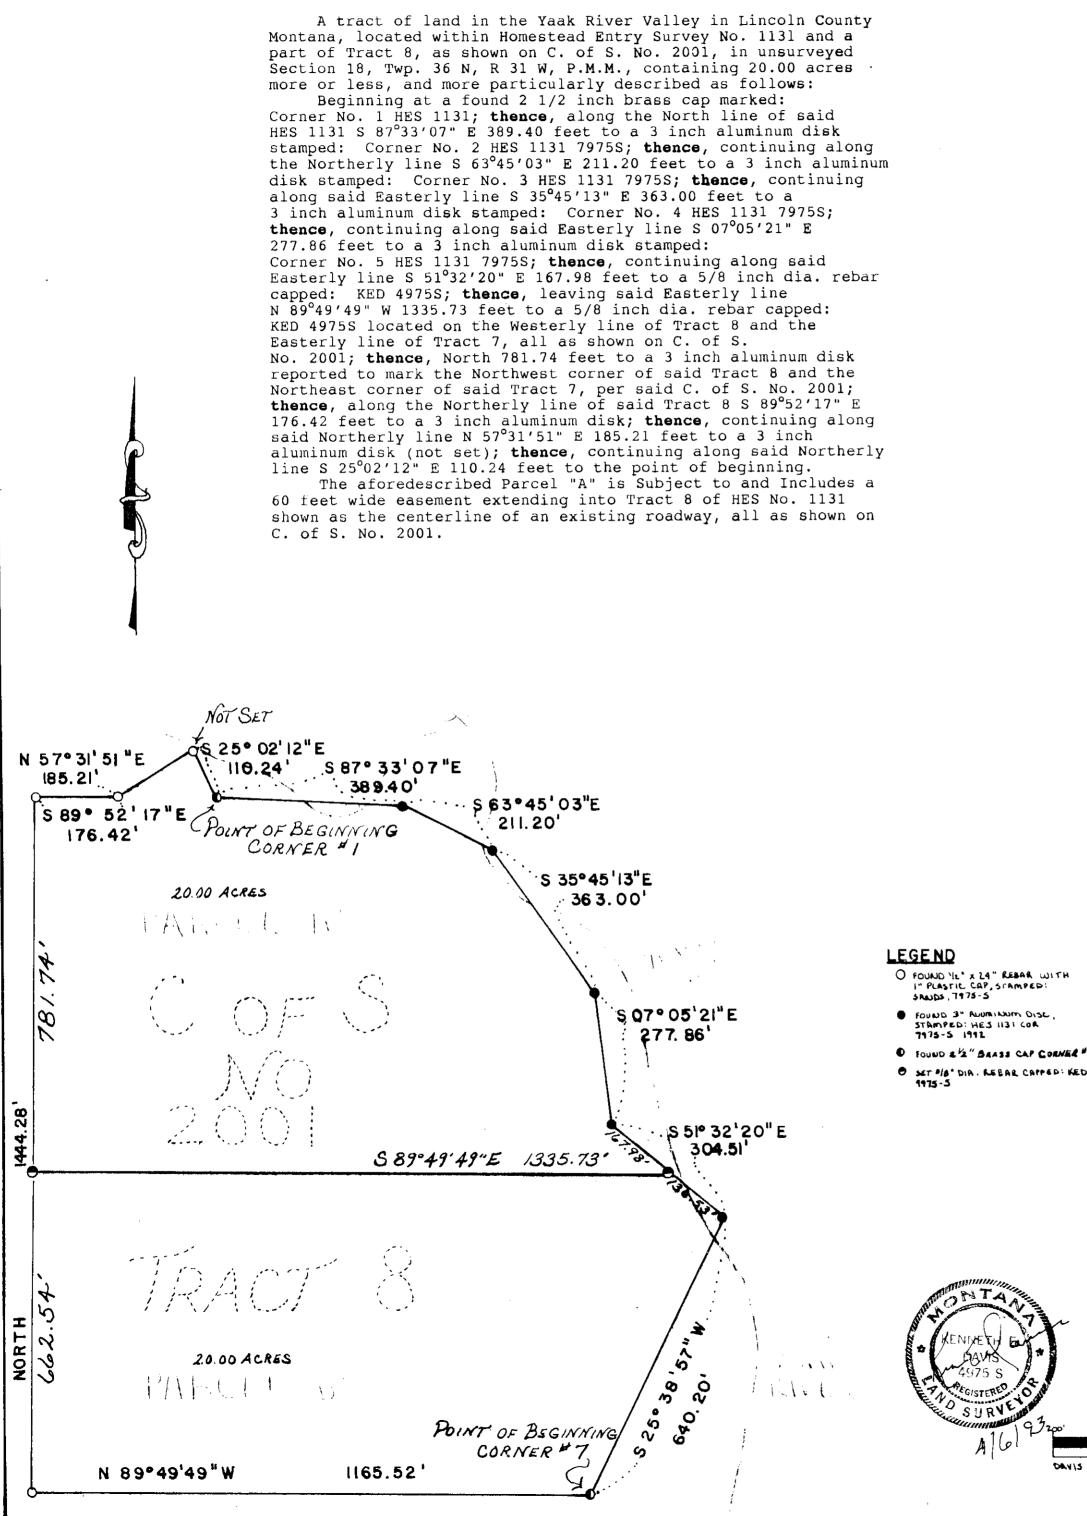

## CERTIFICATE OF SURVEY TRACT 8 OF C. OF S. NO. 2001 H.E.S. NO. 1131 UNSURVEYED SEC.18, TWP. 36N, R. 31W, P.M.M.

LINCOLN COUNTY, MONTANA

DESCRIPTION OF PARCEL "B"

A tract of land in the Yaak River Valley in Lincoln County Montana, located within Homestead Entry Survey No. 1131 and a part of Tract 8, as shown on C. of S. No. 2001, in unsurveyed Section 18, Twp. 36 N, R 31 W, P.M.M., containing 20.00 acres more or less, and more particularly described as follows: Beginning at a found 2 1/2 inch brass cap marked: Corner No. 7 HES 1131; thence, along the Southerly line of said HES 1131 N 89°49'49" W 1165.52 feet to a 3 inch aluminum disk reported to mark the Southwest corner of Tract 8 and Southeast corner of Tract 7 as shown on C. of S. No. 2001; thence, North 662.54 feet along the Easterly line of said Tract 8 and the Westerly line of Tract 7 to a 5/8 inch dia. rebar capped: KED 4975S; thence, leaving said lines S 89°49'49" E 1335.73 feet to a 5/8 inch dia. rebar capped: KED 4975S, located on the Easterly line of said HES 1131; thence, along said Easterly line S 51°32'20" E 136.53 feet to a 3 inch aluminum disk stamped: Corner No. 6 HES 1131 7975S; thence, continuing along said Easterly line S 25°38'57" W 640.20 feet to the point of beginning.

The aforedescribed Parcel "B" is Subject to and Includes a 60 feet wide easement extending into Tract 8 of HES No. 1131 to follow the centerline of an existing road, all as shown on C. of S. No. 2001.

PURPOSE OF SURVEY

The purpose of this division of land is to create Parcels "A" and "B", being 20 acres, more or less, in size which must be surveyed pursuant to Section 76-3-401.

O TOUND & "2" BAASS CAP CORNER " | H.ES. 113/