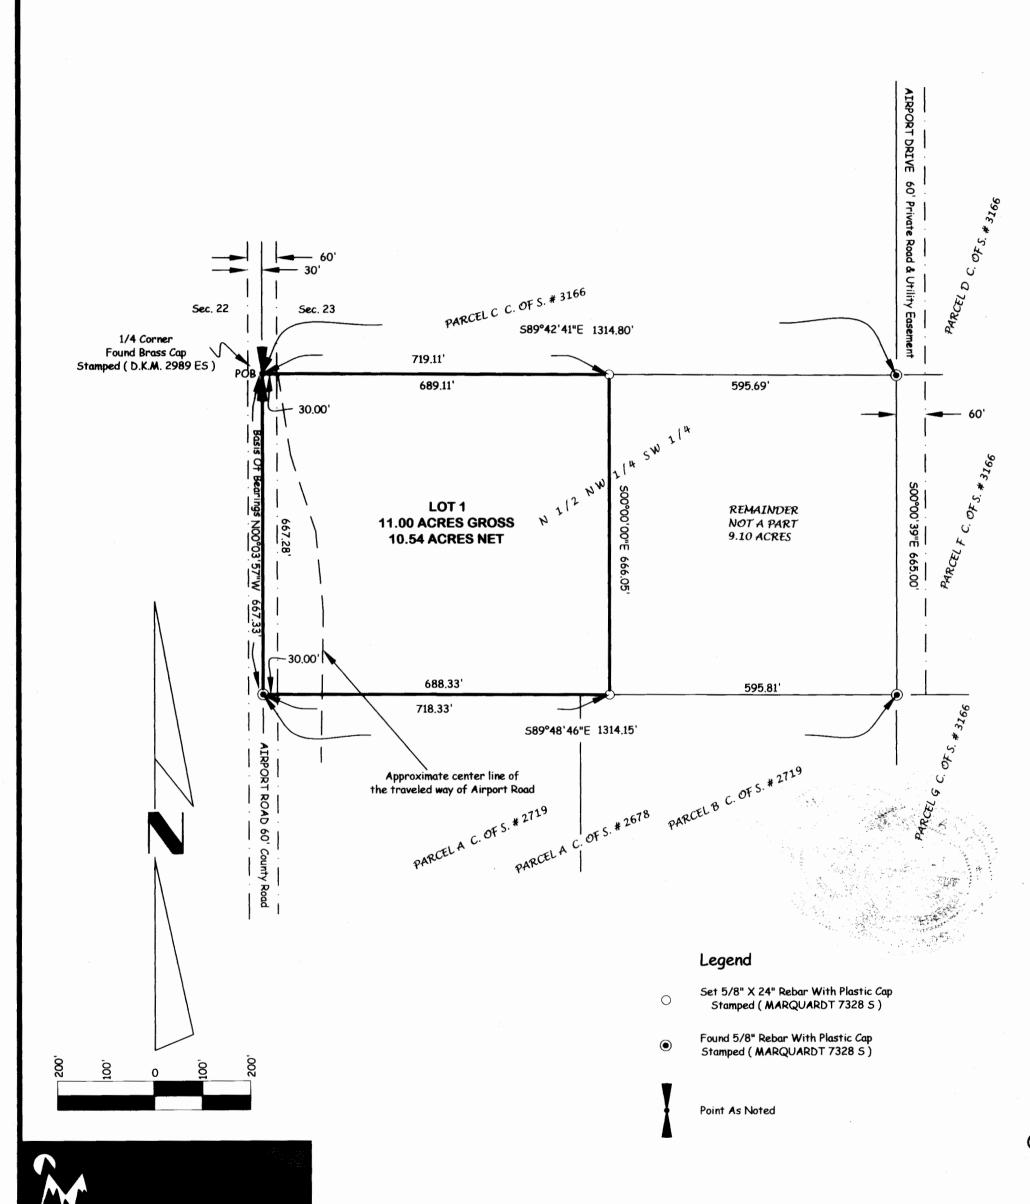

| at of Airport Acres North commination and has been for the car.  The deputs of the car is a commination and has been for the car. |

By: Deputy

Field Crew: PENDING Date: Nov 4, 2005 Revision Date: n/a Project Name: Connelly Airport N Project Number: 05-173 Filename: Connelly Airport S 1-2005 Drawn By: SHERM

Plat approved p. p. " 8506 Dot 192490

Platting Centificat p. p. " 8508 Dot 192492

Connelly Airport North

Sanitary Restriction Lemondp. p. " 8,507 Dot 192491 Consent to platting p. p. " 8509 Dot 192493 Road approch p. p. " 8510 Dot 192199

OWNERS:

JFLI TRUST Michael J. Luciano, Trustee

SUBDIVISION

PURPOSE: DATE: Nov 4, 2005

# **Final Subdivision Plat of AIRPORT ACRES SOUTH**

## NW 1/4 SW 1/4, Section 23, T37N R27W, P.M., M. Lincoln County, Montana



Certificate of Dedication

JFLI TRUST, the undersigned property owner, does hereby certify that it has caused to be surveyed, subdivided and platted into lots as shown by the plat and Certificate of Survey hereunto included, the following described tract of land, to-wit:

That portion of the North 1/2 of the Northwest 1/4 of the Southwest 1/4, Section 23, Township 37 North, Range 27 West, P.M., M., Lincoln County, Montana described as follows: Beginning at the Northwest corner of the Southwest 1/4;

Thence along the North line of the Southwest 1/4, South 89°42'41" East 719.11 feet;

Thence South 666.05 feet to the South line of the North 1/2 of the Northwest 1/4 of the Southwest 1/4;

Thence along the South and West lines of the North 1/2 of the Northwest 1/4 of the Southwest 1/4, North