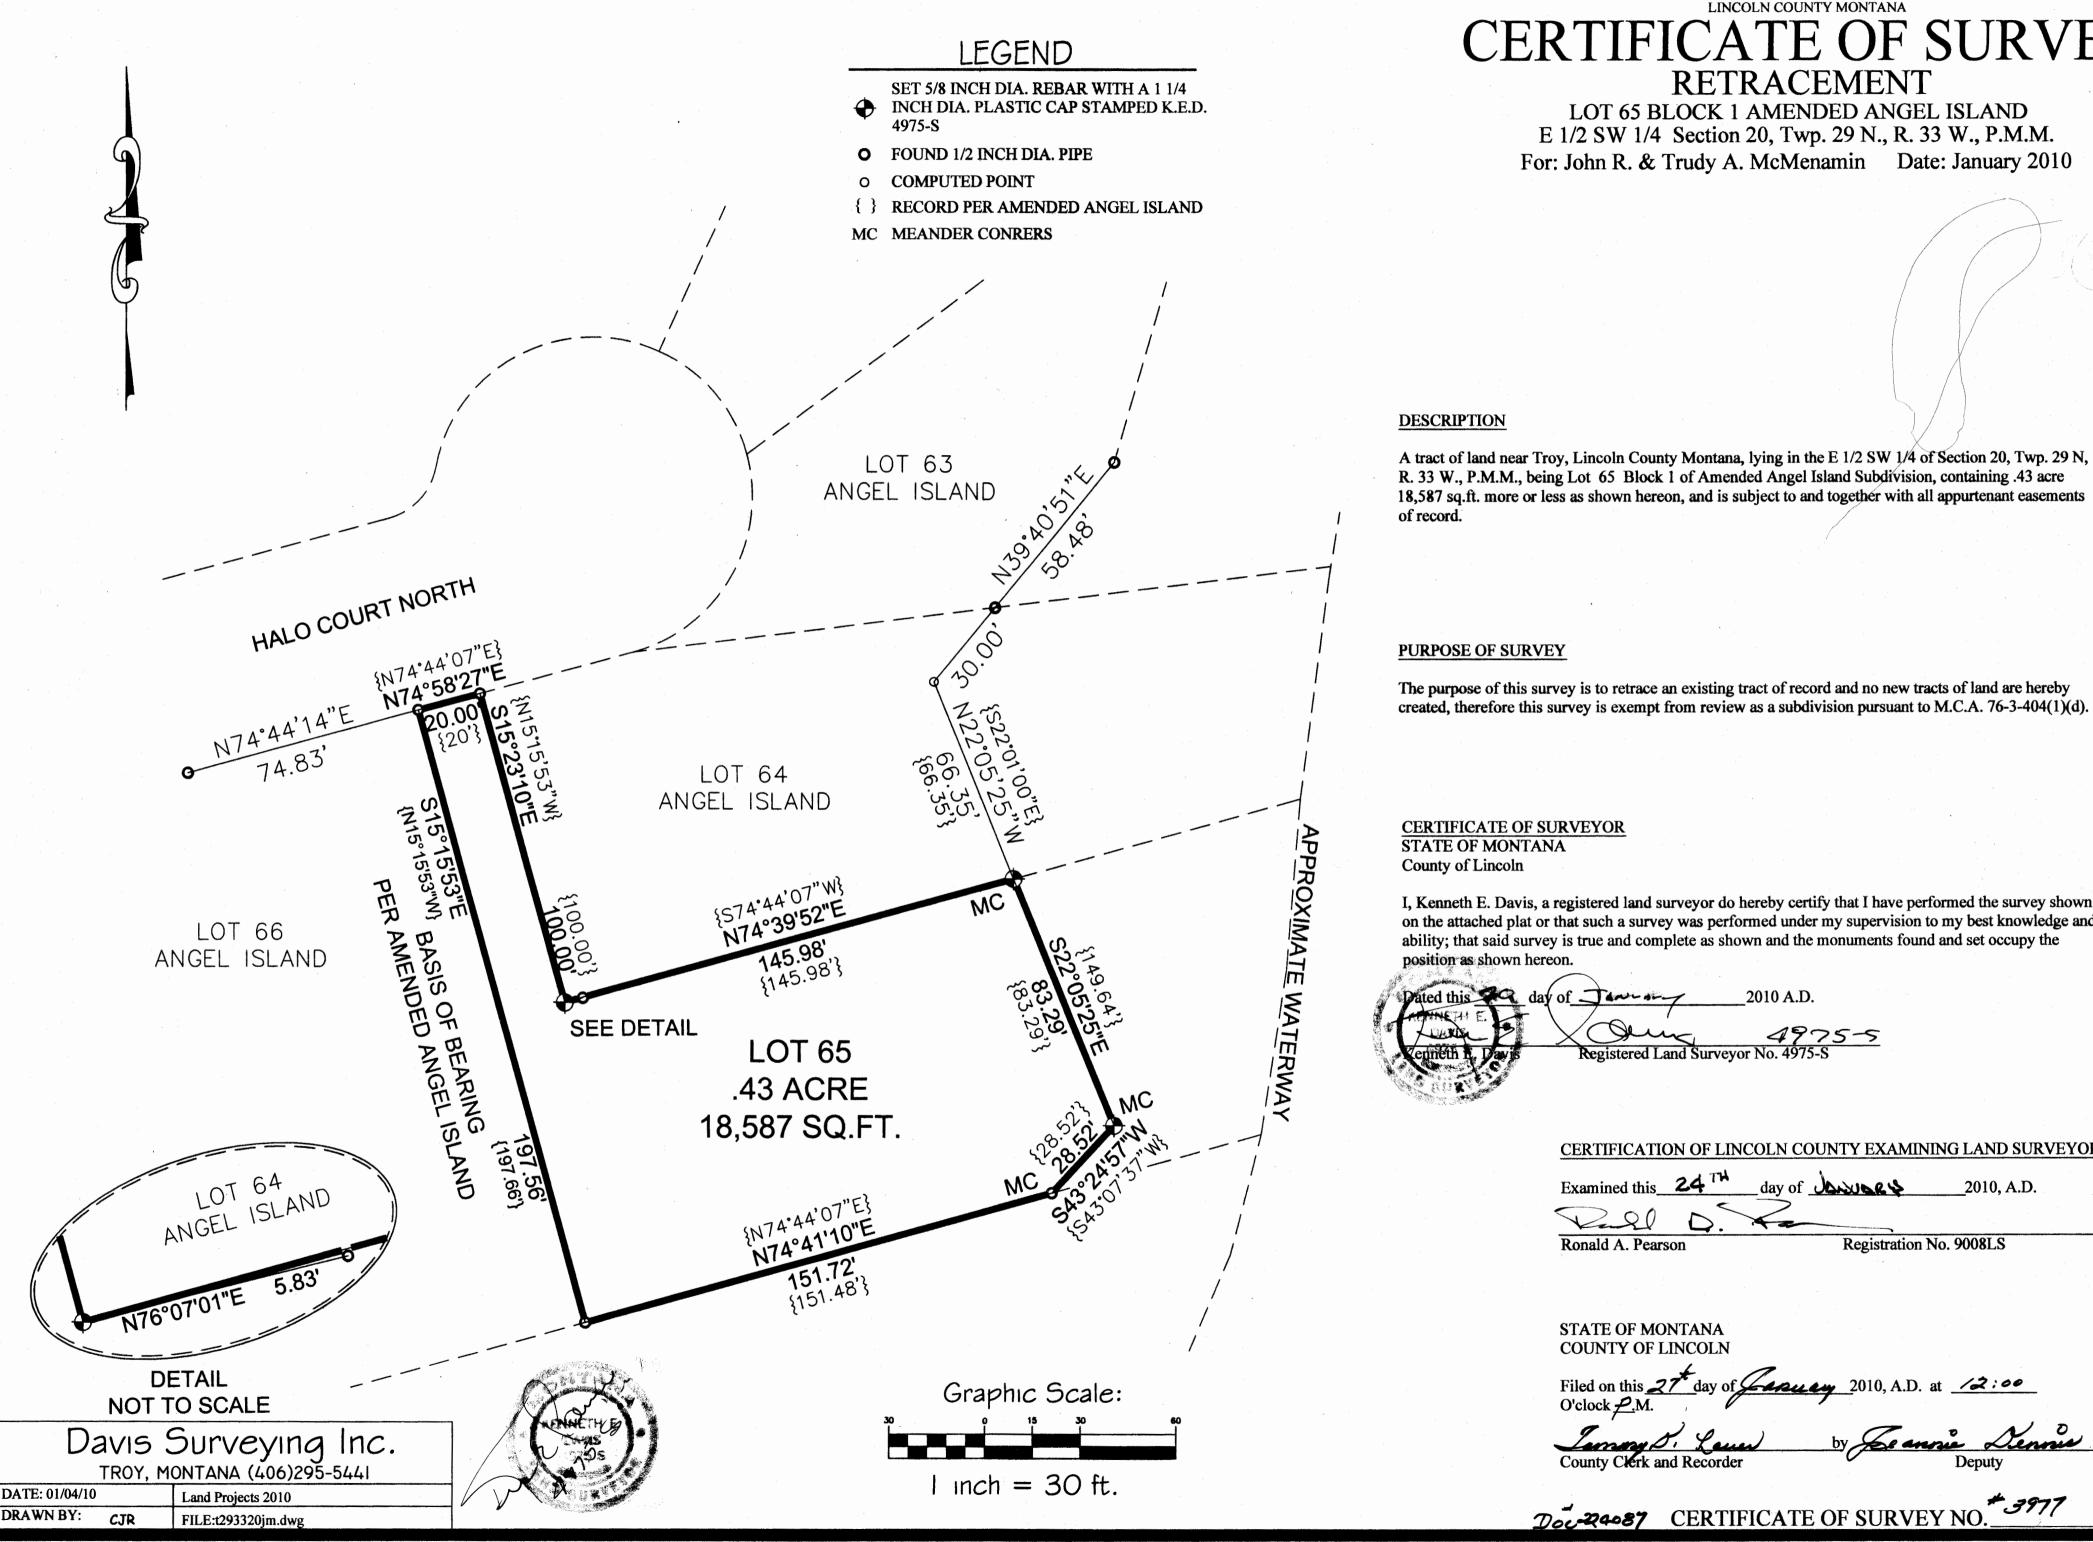

M.C.A. NOTE: PINS WERE SET PER RECORD AMENDED ANGEL ISLAND PLAT N 15°15′53° APPROVED: Chairman, Lincoln County, Montana Commissioners LOT 16 STATE OF MONTANA COUNTY OF LINCOLN county Clerk and recorder LOT 15  $\triangle = 10^{\circ}37'21''$  R = 230.00 T = 21.38 L = 42.64S 46°15′53″ LEGEND 40.00 (S 46°15′53° E) SET 5/8 INCH DIAMETER REBAR 10 (40.00) 30 WITH A 1 1/4 INCH DIAMETER DRIVE TOTAL - 31°0° PLASTIC CAP STAMPED KED 4975-S LOT 14  $\Delta = 20^{\circ}22'39''$  $\triangle = 31^{\circ}00'00'' \setminus$ FOUND 1/2 INCH DIAMETER PIPE R = 230.00R = 230.00T = 41.34T = 63.78L = 81.80L = 124.44( ) RECORD PER AMENDED ANGEL ISLAND PLAT COMPUTED POINT ONLY / 30 / 31 530.00 GRAPHIC SCALE ( IN FEET ) P.F. PLAT NO. \_\_5/80 TROY, MONTANA (406)295-5441 DAVIS SURVEYING INC. 1 inch = 30 ft.









# CERTIFICATE OF SURVEY:

E 1/2 SW 1/4 Section 20, Twp. 29 N., R. 33 W., P.M.M. For: John R. & Trudy A. McMenamin Date: January 2010

R. 33 W., P.M.M., being Lot 65 Block 1 of Amended Angel Island Subdivision, containing .43 acre 18,587 sq.ft. more or less as shown hereon, and is subject to and together with all appurtenant easements

created, therefore this survey is exempt from review as a subdivision pursuant to M.C.A. 76-3-404(1)(d).

I, Kenneth E. Davis, a registered land surveyor do hereby certify that I have performed the survey shown on the attached plat or that such a survey was performed under my supervision to my best knowledge and ability; that said survey is true and complete as shown and the monuments found and set occupy the

CERTIFICATION OF LINCOLN COUNTY EXAMINING LAND