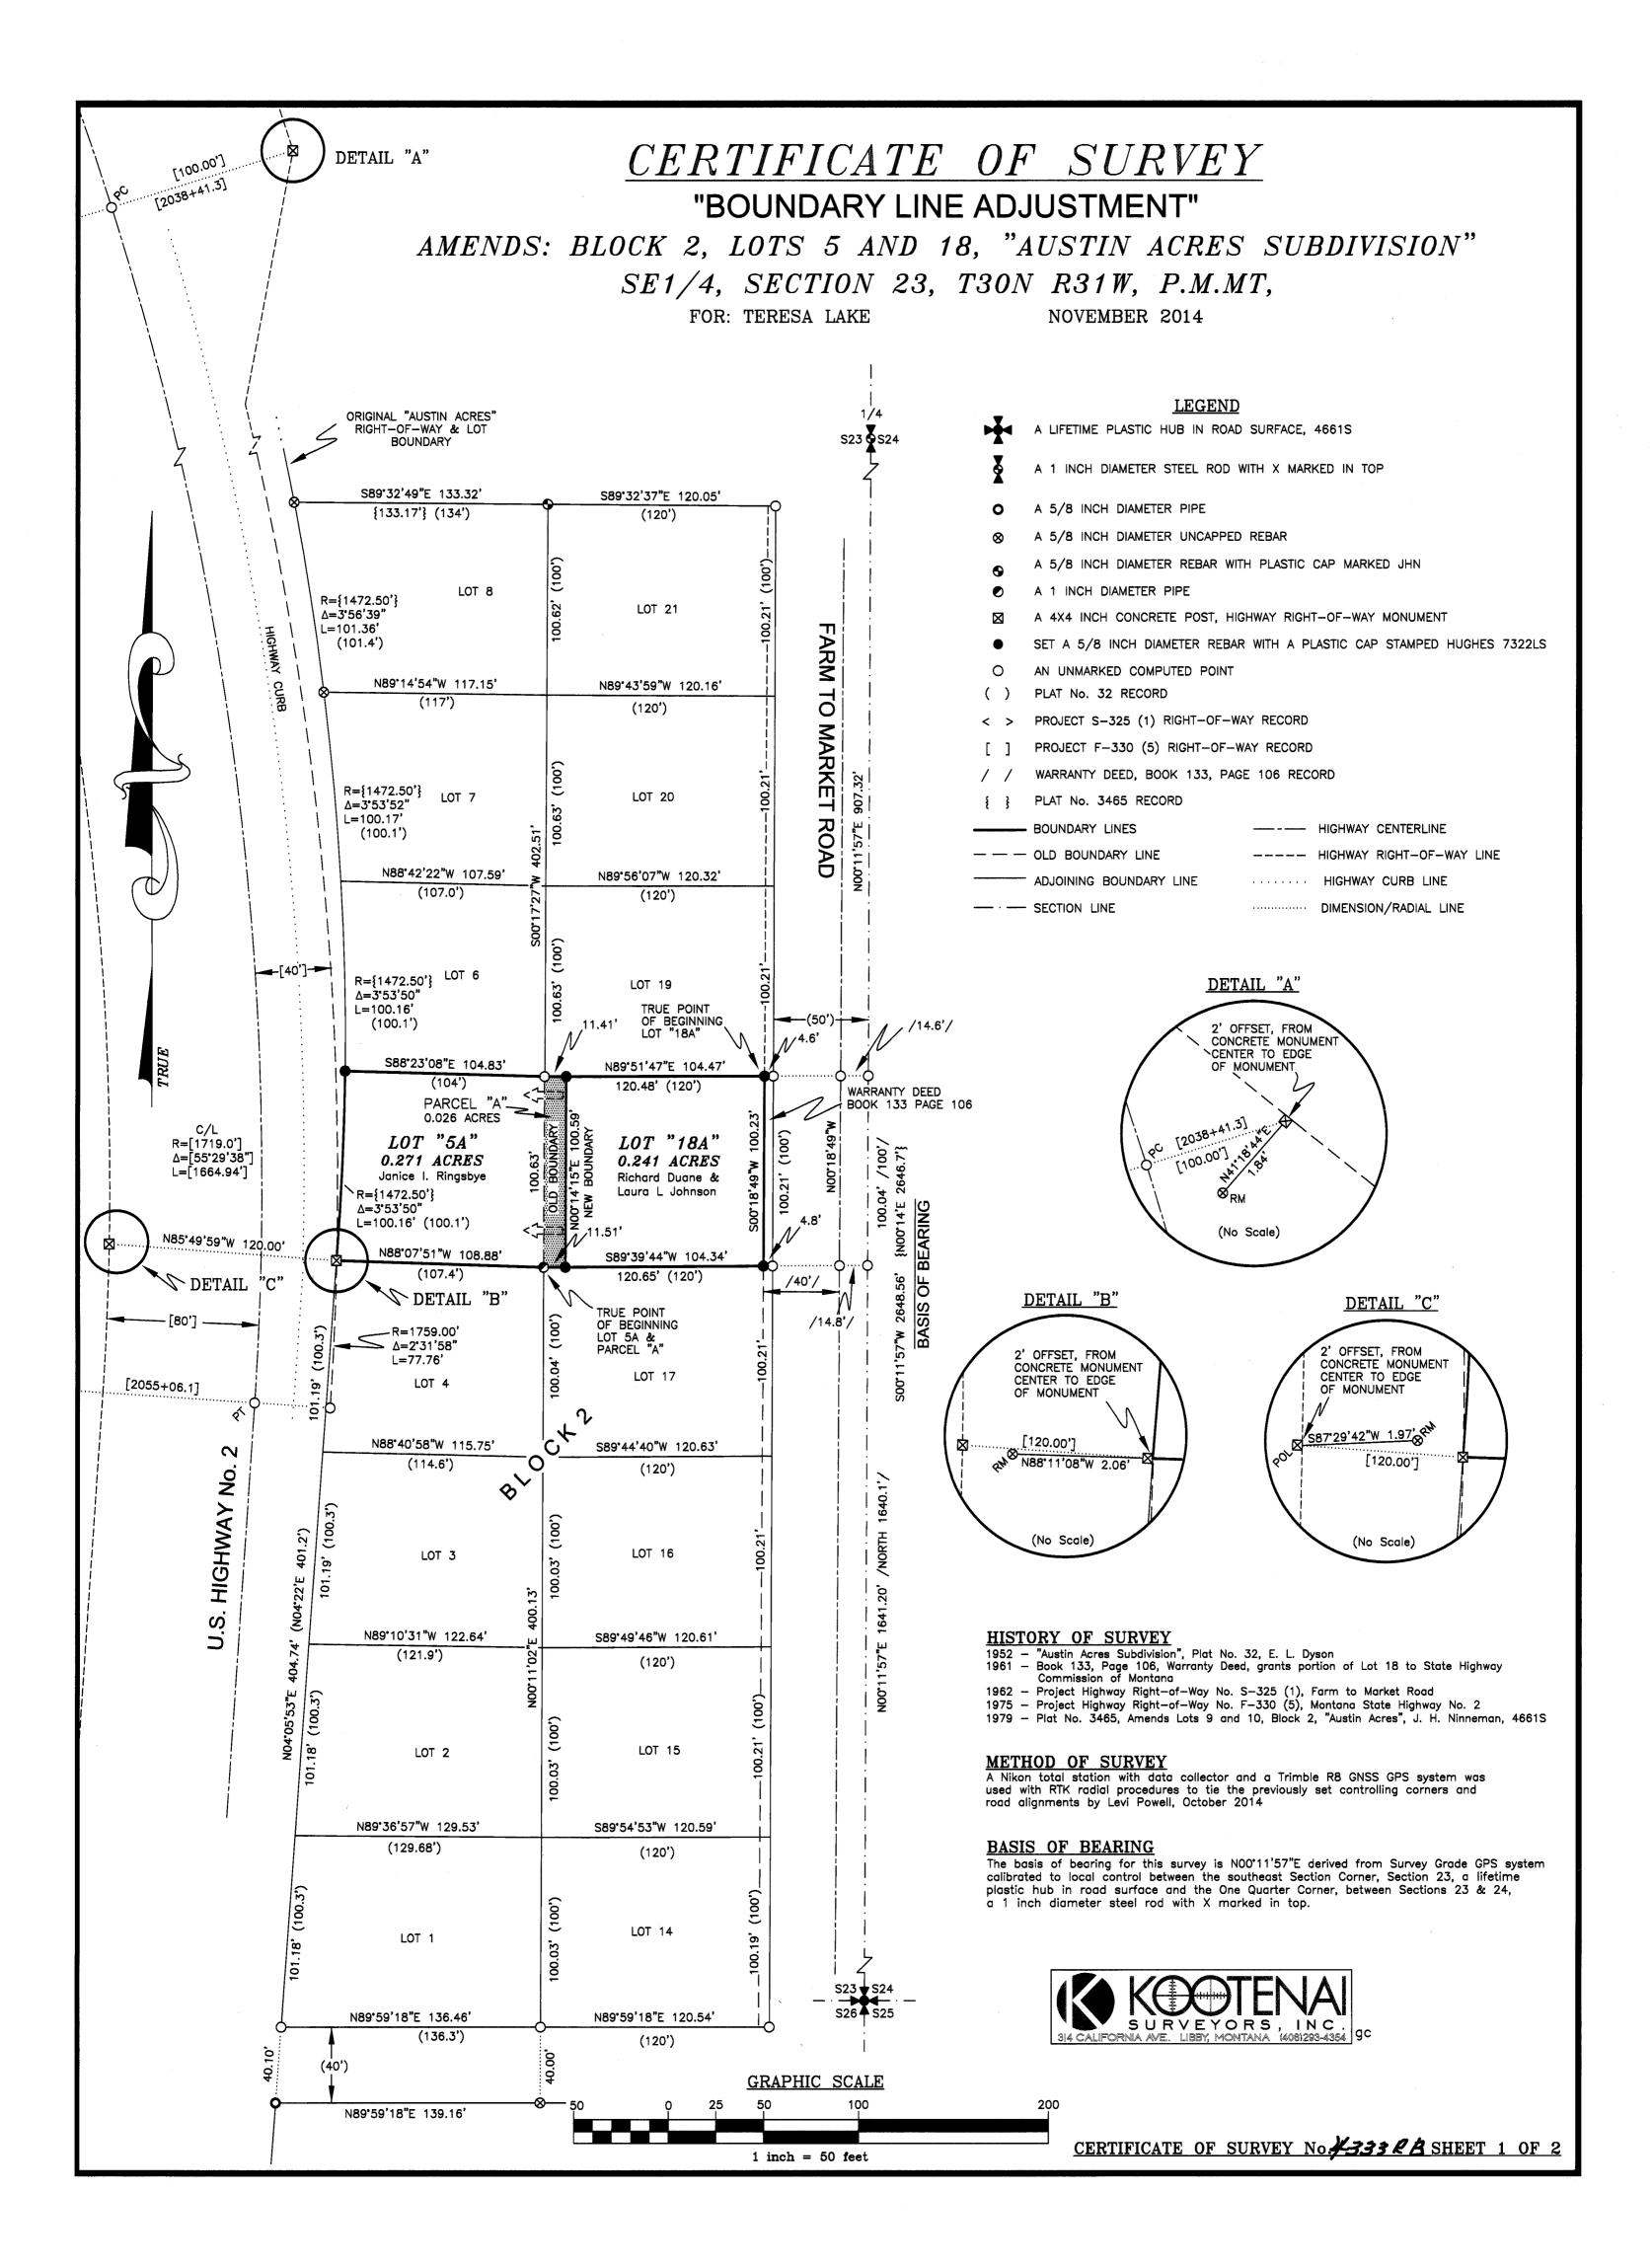

el contains 0.006 acres more or less.

#### NOTE

This parcel is exempt from review as a subdivision per MAC 16-2-14 (10)-5 14340 {12} {d} {ii}.

APPROVED: This 📑 day of OCTOBER \_, 1977 A.D.

Examining Land Surveyor

APPROVED:

Chairman Lincoln County Commissioners

#### CERTIFICATE OF CLERK RECORDER

State of Montana County of Lincoln. Filed this 23 day of Navember 1977 A.D. at/1:05 0'clock A. H.

Eleanar & Vaugha County Clerk Recorder

#### CERTIFICATE OF SURVEYOR

This is to certify that the above map correctly portrays a survey made by me in MAR. S. C. . 1977 and that said survey is true and complete as shown and is in conformance to the Montana Subdivision and Platting Act {Section 11-3859} through 11-3876 R.C.M. 3947} and the regulations adopted pursuant thereto.

Reg. No. 42325









# AUSTIN ACRES

In Section 23, T30N, R3IW, M.P.M.



Surveyors Certificate

State of Montana } of

I, E.L. Dyson, a qualified Surveyor, do hereby Certify that during the months of Oct. and Nov. 1951, I made Carefull and accurate Survey of the Land above described, Comprising Austin Acres, as shown by the annexed plat; that the Corners of all Lots Shown on the plat are marked by Substantial stakes and that Tract Corners are particularly marked by Iron pins driven in at the point, and that survey was made in Conformity with the provisions of Sactions 11-601 to 11-616, Ravisad Codes of Montana, 1947

Subscribad and Sworn to before me this

day of

Notary Public for the State of Montana Residing at Libby, Mont. My commission expires Certificate of Approval

This is to certify that the an