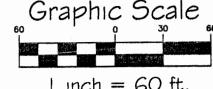

e of Survey STATE OF MONTANA No. 4266 by correcting the name of the owers that commissioned the survey; therefore, this survey is exempt County of Lincoln from review as a subdivision being completed pursuant to Filed on this 6 day of May, 2014 A.D. at 12:25
O'clock p.m.

Sammy S. Lauer by Fearne Sterner
County Clerk and Recorder

Deputy 76-3-404 M.C.A. MONTANA STATE HIGHWAY NO. 508 Graphic Scale HARLEM, MT 59526 DATE: 1/6/14 DRAWN BY: CJR Land Projects 2013 1 inch = 60 ft.CERTIFICATE OF SURVEY NO. 4272 FILE: airbase 2.dwg Da 25/2/1

AMENDED PLAT OF:

BOUNDARY ADJUSTMENT

Lot 1 of Airbase Flats Plat No. 6000 & Tract 1 of Book 6 Page 422

In a portion of H.E.S. 431 Unsurveyed Sections 35 & 36, Twp. 36 N., R. 32 W., P.M.M.

For: Lois Davidson and

Date: January 2013

School District No. 24



1 inch = 60 ft.

# **DESCRIPTION OF LOT 1A** A tract of land near Yaak in Lincoln County Montana, being a portion of H.E.S. 431, lying in Unsurveyed Sections 35 & 36, Twp. 36 N., R. 32 W., P.M.M., containing 2.80 acres more or less and more particularly described as follows: Beginning at a found 5/8 inch dia. rebar capped K.E.D 4975-S which marks the southwest corner of Lot 1 per Plat No. 6000; thence, from the true point of beginning N53°07'59"E 497.39 feet along the north right-of-way line of Yaak River Road #92 to a set 5/8 inch dia. rebar capped K.E.D. 4975-S; thence, leaving said right-of-way N11°35'09"W 157.68 feet to a set 5/8 inch dia. rebar capped K.E.D. 4975-S; thence, S69°17'42"W 587.93 feet to a found 5/8 inch dia. REBAR rebar capped K.E.D. 4975-S; thence, S36°51'41"E 306.24