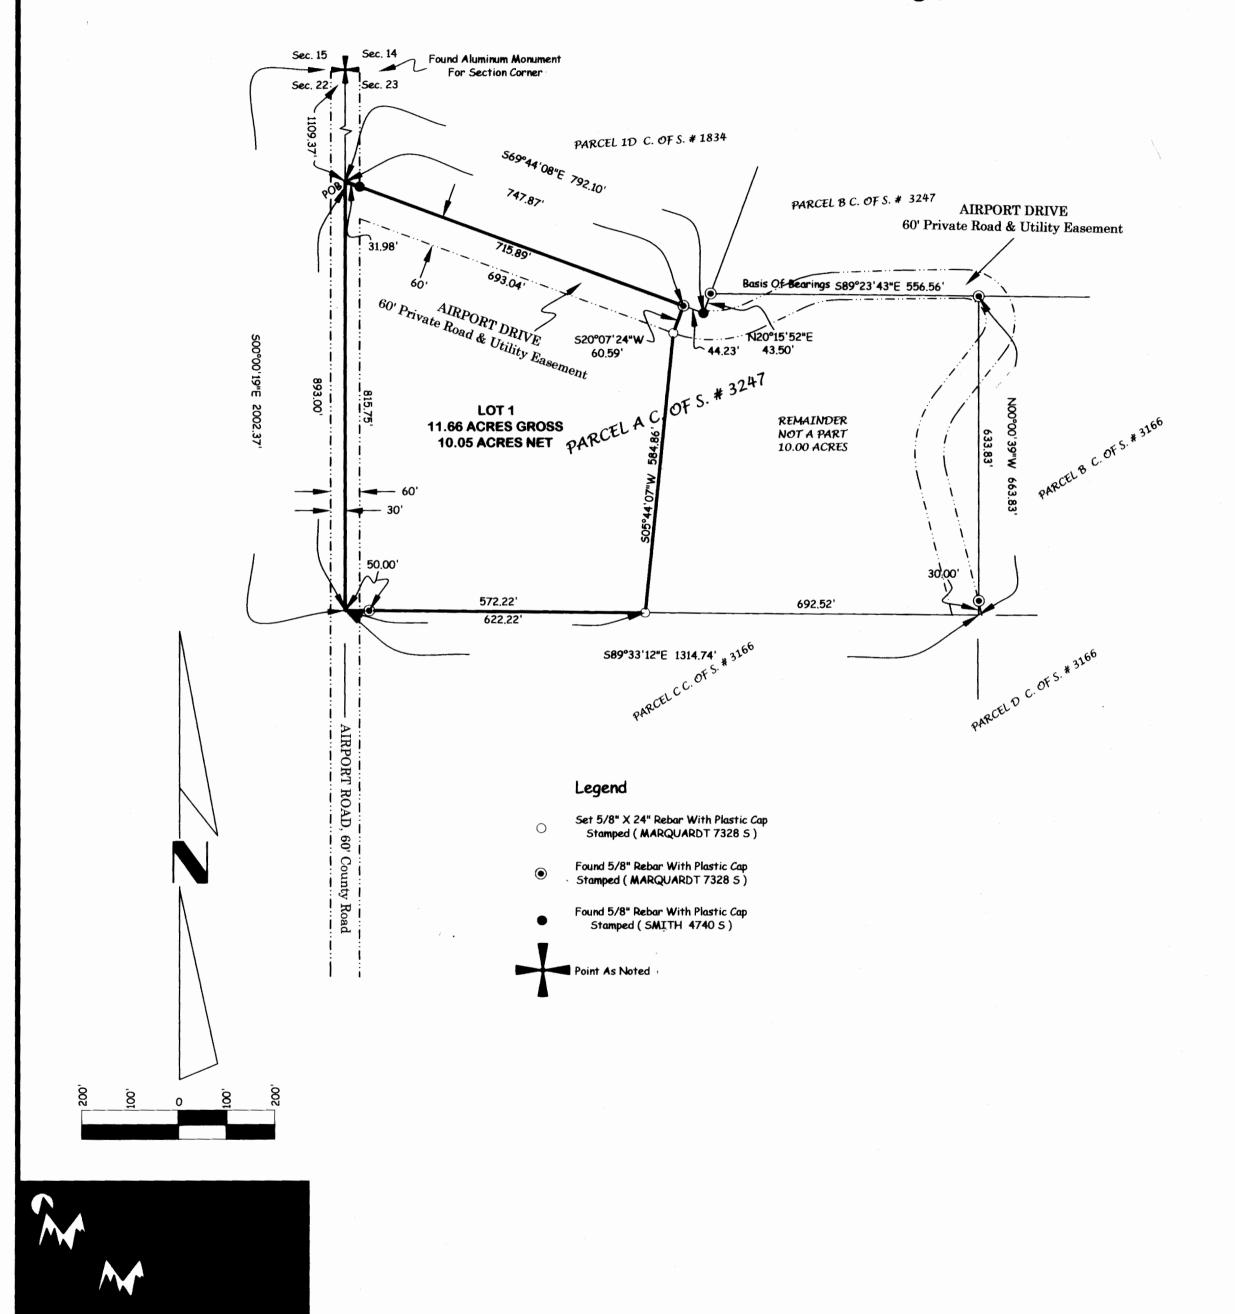

ARE DESIGNATED RESIDENTIAL USE ONLY. STATE OF MONTANA County of Lincoln SCALE: 1'' = 50'Field Crew: BP Date: January 6, 2009 Revision Date: January 29, 2009 NO SEARCH HAS BEEN MADE FOR EASEMENTS AFFECTING THIS PROPERTY AND Instrument Record No. \_221256 Project Name: Hart Project Number: 08-111 THIS SURVEY DOES NOT PURPORT TO SHOW ALL APPURTENANT EASEMENTS. PM # 7010 Drawn By: A HART

Fixal plat approval p.F. 10263 Dec 22/251

Service plat approval p.F. 10263 Dec 22/251

Service platting Certificite p.F. 10265 Dec 22/253 Road-p.F. 10267 Dec 22/259

Covenante 5 3/9/980 Dec 2/2395

OWNERS:

JFLI TRUST Michael J. Luciano, Trustee

PURPOSE:

DATE:

SUBDIVISION Nov 4, 2005

## **Final Subdivision Plat of AIRPORT ACRES NORTH** NW 1/4, Section 23, T37N R27W, P.M., M. **Lincoln County, Montana**



| Certificate   | of | Dedicatio |
|---------------|----|-----------|
| Jei III Icaic | ٠, |           |

JFLI TRUST, the undersigned property owner, does hereby certify that it has caused to be surveyed, subdivided and platted into lots as shown by the plat and Certificate of Survey hereunto included, the following described tract of land, to-wit:

That portion of the Northwest 1/4, Section 23, Township 37 North, Range 27 West, P.M., M., Lincoln County, Montana, described as follows: Beginning at the Northwest corner of Parcel A as shown on Certificate of Survey No. 3247;

Thence South 69°44'08" East 747.87 feet;

Thence South 20°07'24" West 60.59 feet;

Thence South 05°44'07" West 584.86 feet;

Thence North 89°33'12" West 622.22 feet to the West line of the Northwest 1/4, also being th