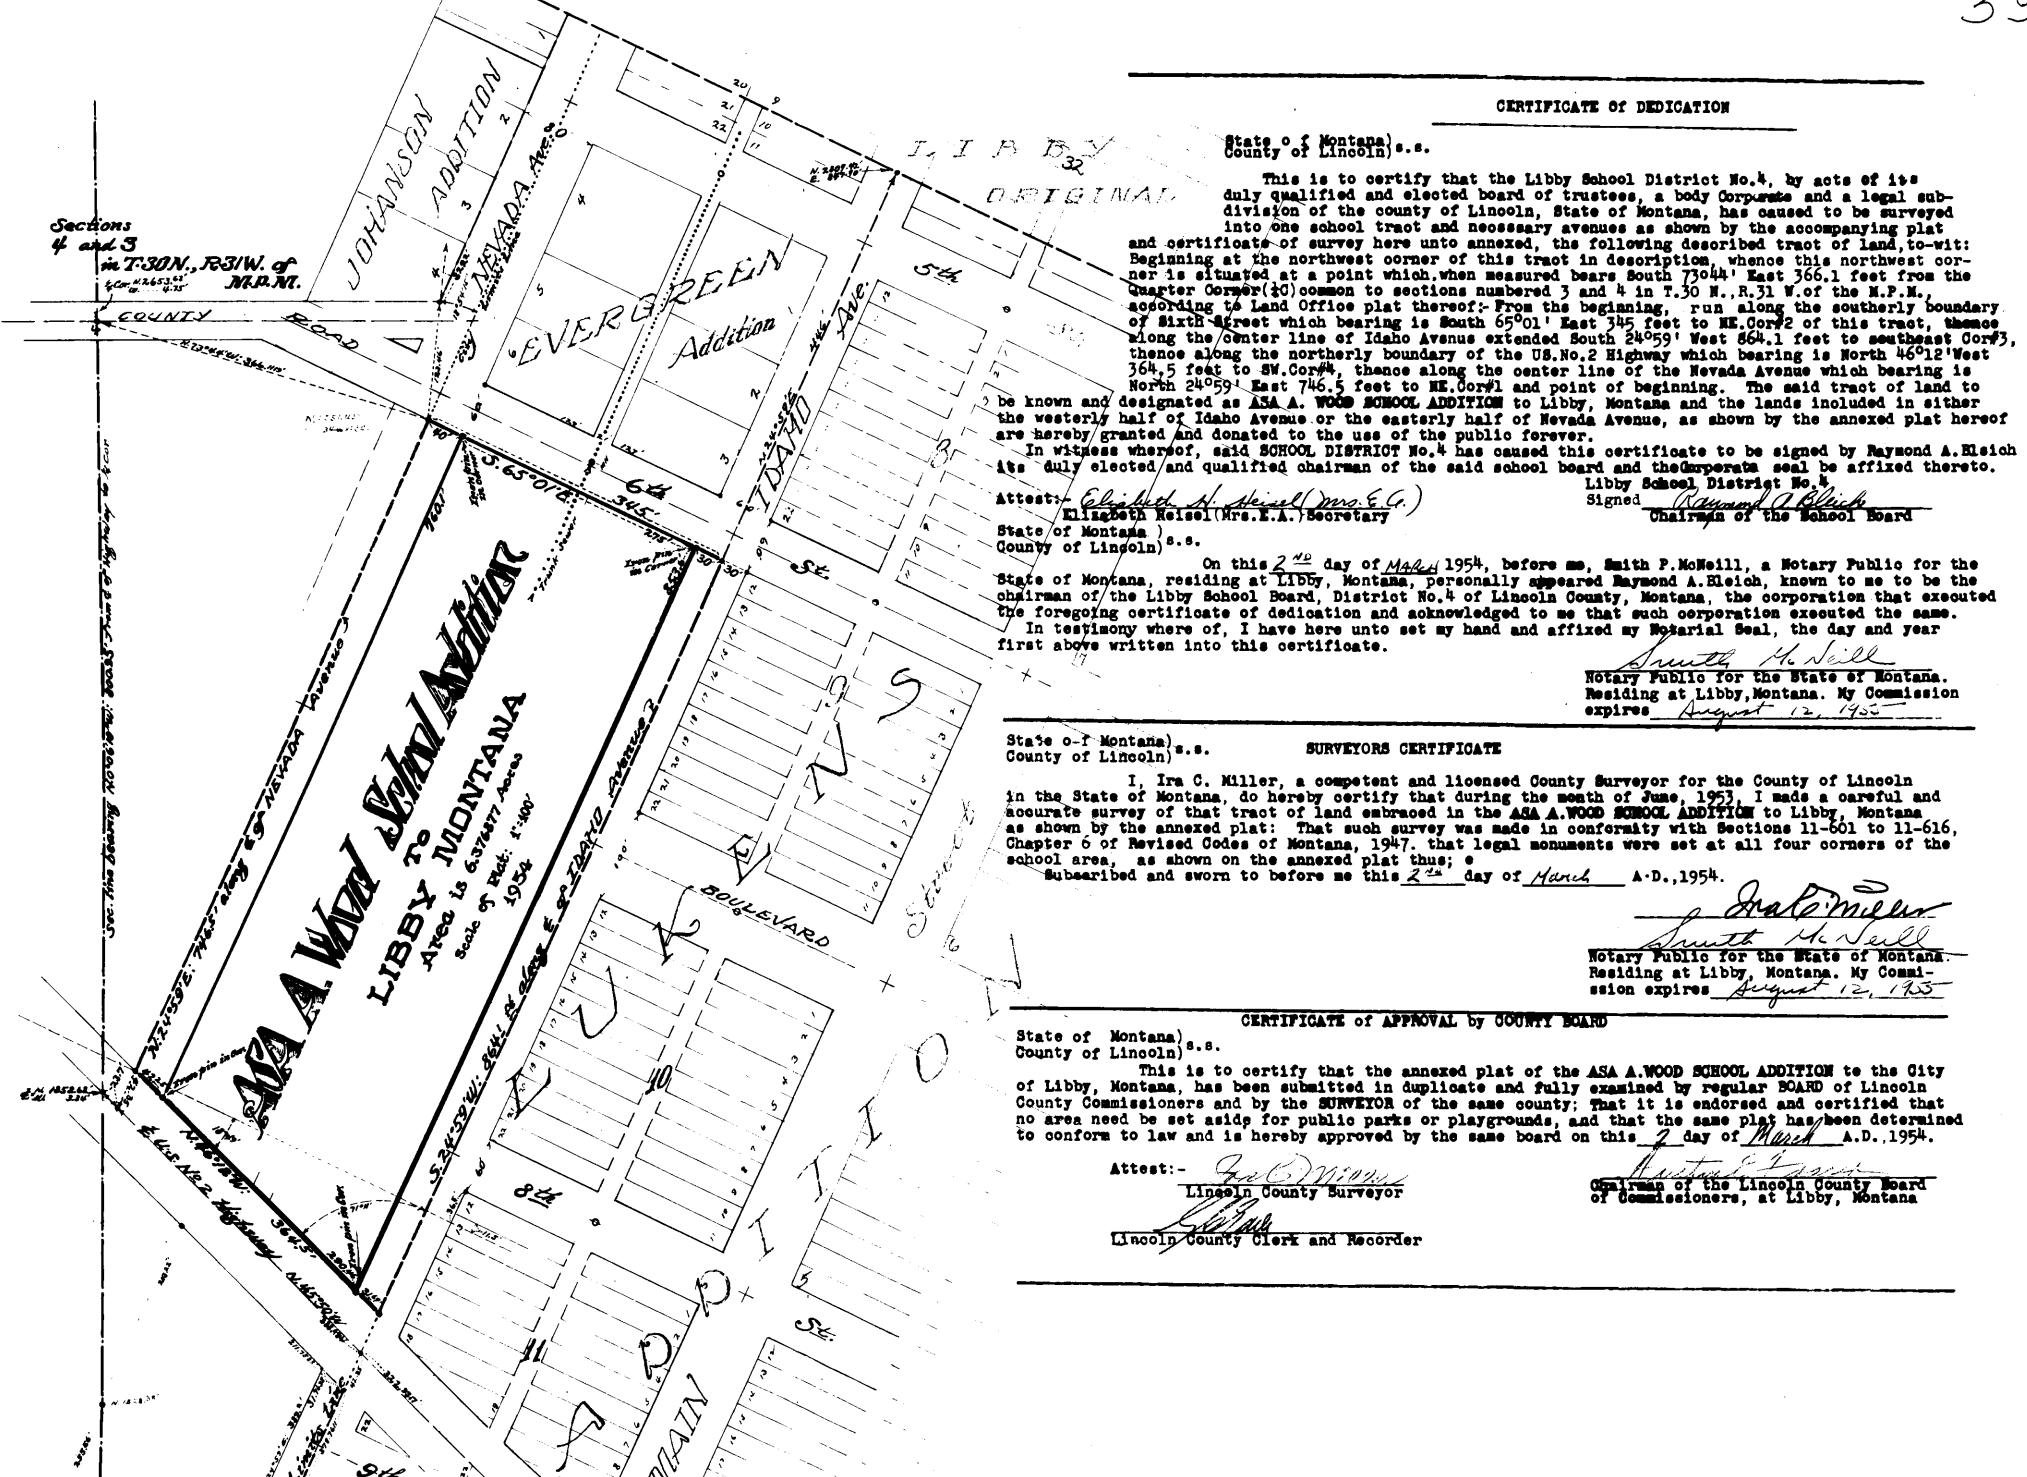

Sanitary Restriction Removed S.F. # 6009

LINCOLN COUNTY, MONTANA PREPARED BY FLATHEAD LAND CONSULTANTS AMENDED PLAT JAMES H. BURTON, RLS 11B MERIDIAN ROAD SCALE: 1" = 501 P. O. BOX 572 KALISPELL, MONTANA 50001 LOT LOF BLOCK 4 OF ADAMS AMENDED SUBDIVISION OF NORTH TROY A FOUND BRASS CAP SET BY JN 534ES PREPARED FOR IN THE SE 1/4 SW 1/4 SW 1/4 OF SEC. I, T3IN, R34W, PM,M TIM BIRK FOUND 5/R" PE\_BAR WITH PLASTIC SURV\_CAP MARKED "J.H.N. 4661S AS INDICATED ON CERTIFICATE OCTOBER 1984 O OF SURVEY NO. 1077, RECORDS OF LINCOLN COUNTY BASIS OF BEARIUG: SOUT BOUNDARY OF THE SOUTHWEST QUARTER AS I DICATED ON CERTIFICATE DESCRIPTION\_TRACT 1A 211.73 N89° 47' 03"W OF SURVEY NUMBER 1977. A TRACT OF LAND LOCATED IN THE SOUTHEAST QUARTER OF THE SOUTHWEST QUARTER OF THE SOUTHWEST QUARTER OF SECTION 1. TOWNSHIP 31 MORTH, RANGE 34 WEST, PRINCIPAL MERIDIAN, MONTANA, AND BEING A PART OF LOT 1 OF BLOCK & OF ADAMS AMENDED, A SUBDIVISION OF NORTH TROY, AND MORE PARTICULARLY DESCRIBED AS FOLLOWS: COMMENCING AT THE SOUTHWEST CORNER OF SAID SECTION 1; THENCE \$89047'03"E, ON AND ALONG THE SOUTH BOUNDARY OF SAID SECTION 1. A DISTANCE OF 791.71 FEET TO A POINT WHICH POINT LIES ON THE EASTERLY RIGHT OF WAY BOUNDARY OF U.S. HIGHWAY NO. 2: THENCE NORTHWESTERLY, ON AND ALONG SAID EASTERLY RIGHT. OF\_WAY BOUNDARY OF U28. HIGHWAY NO. 2, ON A CURVE TO THE LEFT (DELTA = 00056'35" RADIUS = 11,500.16 FEET, RADIAL BEARING = N72033'55"E), A DISTANCE OF 187.43 FEET TO A POINT WHICH POINT IS THE TRUE POINT OF BEGINNING: 1.0T 2 THENCE NORTHWESTERLY, CONTINUING ON AND ALONG SAID EASTERLY RIGHT-OF-WAY BOUNDARY OF U.S. HIGHWAY NO. 2, ON A CURVE TO THE LEFT (DELTA = 00°49'35", RADIUS = 11,500,16 FEST, RADIAL BEARING = N71°37'20"B), A DISTANCE OF 166.00 FEET TO A POINT WHICH POINT LIES AT THE INTERSECTION OF SAID EASTERLY RIGHT-OF-WAY BOUNDARY OF U.S. HIGHWAY NO. 2 AND THE EASTERLY BOUNDARY OF A 40-FOOT PUBLIC RIGHT-OF-WAY; LOT 7 THENCE NORTH. ON AND ALONG SAID EASTERLY BOUNDARY OF THE 40-FOOT PUBLIC RIGHT-OF-WAY, A DISTANCE OF 132,60 FEET TO A POINT WHICH POINT IS THE SOUTHEAST CORNER OF LOT 2 OF BLOCK & OF ADAMS ASSESSED, A SUBDIVISION OF THENCE \$89047'03"E, ON AND ALONG THE SOUTH BOUNDARY OF SAID LOT 2 OF BLOCK & OF ADAMS AMENDED, A DISTANCE OF 270.3% FEET TO A POINT WHICH POINT IS THE SOUTHEAST CONNER OF SAID LOT 2 OF BLOCK & OF ADAMS AMENDED: \$89° 47' 03"E 270.34 THENCE S10037 how, A DISTANCE OF 294, hz FEET TO A POINT; THENCE M89047'03'W, A DISTANCE OF 162.56 FRET TO THE TRUE POINT OF BEGINNING. THIS TRACT CONTAINS 1.520 ACRES. DESCRIPTION - TRACT 1B A TRACT OF LAND LOCATED IN THE SOUTHEAST QUARTER OF THE SOUTHWEST QUARTER OF THE SOUTHWEST QUARTER OF SECTION 1. 1.07 12 TOWNSHIP 31 NORTH, RANGE 34 WEST, PRINCIPAL MERIDIAN, MONTANA, AND BEING A PART OF LOT 1 OF BLOCK & OF ADAMS AMENDED. A SUBDIVISION OF MORTH TROY, AND MORE PARTICULARLY DESCRIBED AS FOLLOWS: 1.520 **ACRES** COMMENCING AT THE SOUTHWEST CORNER OF SAID SECTION 1: THENCE SOUTH SOUTH BOUNDARY OF SAID NO. 1077 SECTION 1. A DISTANCE OF 791-71 FEET TO A POINT WHICH POINT LIES ON THE EASTERLY RIGHT-OF-WAY BOUNDARY OF U.S. HIGHWAY NO. 2. AND WHICH POINT IS THE TRUE POINT OF BEGINNING: THENCE NORTHWESTERLY, ON AND ALONG SAID EASTERLY RIGHT-OF-WAY BOUNDARY OF U.S. HIGHWAY NO. 2, ON A CURVE TO THE • EXISTING VELL LEFT (DELTA = 00056'35", RADIUS = 11,509.16 FEBT, RADIAL BEARING = N72033'55"E), A DISTANCE OF 189.49 FEBT TO A POINT: THENCE S89047'03"E, A DISTANCE OF 162.56 FEET TO A POINT; THENCE N10037' &6"E, A DISTANCE OF 294-42 FEET TO A POINT WHICH POINT IS THE SOUTHEAST CORNER OF LOT 2 OF BLOCK & OF ADAMS AMENDED, A SUBDIVISION OF NORTH TROY; EXISTI.'G THENCE NI3º14'40"E, ON AND ALONG THE EAST BOUNDARY OF SAID LOT 2 OF BLOCK 4, AND THE EAST BOUNDARY OF THAT TRACT BUILDING INDICATED FOR USE AS THE TROY CEMENTERY, A DISTANCE OF 193.17 FEET TO A NORTH CORNER OF SAID LOT 1 OF BLOCK & OF 3.371 ACRES ADAMS AME TOED; THENCE SEGOAT'09"E, ON AND ALLONG THE MORTH BOUNDARY OF SAID LOT 1 OF BLOCK 4 OF ADAMS AMENDED, A DISTANCE OF 211.79 PERT TO A POINT WHICH POINT IS THE NORTHEAST CORNER OF SAID LOT 1 OF BLOCK &: THENCE SINOAT' 56"W, ON AND ALONG THE EAST BOUNDARY OF SAID LOT 1 OF BLOCK 4 OF ADAMS AMENDED, A DISTANCE OF 669.60 FEST TO A POINT WHICH POINT LIES ON SAID SOUTH BOUNDARY OF SECTION 1; THENCE NECOLO 103"W. OH AND ALONG SAID SOUTH BOUNDARY OF SECTION 1. A DISTANCE OF 241.29 FEET TO THE TRUE POINT OF BEGINNING THUE POINT THIS TRACT CONTAINS 3,371 ACRES. BEGINNING BRNG. 137'20"E N89° 47' 03"W 11-9-84 LOTH EXAMINED AND APPROVED FOR LINCOLN COUNTY BY: WE HEREBY CERTIFY THAT THE PURPOSE OF THIS DIVISION OF LAND IS TO TRANSFER OWNERSHIP OF LOT 1A AS AN OCCASIONAL SALE: FURTHERMORE, WE CERTIFY THAT WE ARE PLAT 1310 ENTITLED TO USE THIS EXEMPTION IN THAT WE AM IN COMPLIANCE WITH ALL CONDITIONS IMPOSED IN THE USE OF THIS EXEMPTION: THEREPORE, THIS DIVISION OF LAND IS EXEMPT ÷ PROM\_REVIEW AS A SUBDIVISION PURSUANT TO SECTION 76-3-207(d). M.C.A. CHAIRMAN BOARD OF COMMISS JONERS TIMOTHY R BIRK DATED THES DAY OF THE DAY OF 1.0T 10 THE PORGOING CERTIFICATE WAS SUBSCRIBED AND SWORN BEFORE ME THIS 2 nd DAY FILED ON THIS 9 DAY OF November 1982 \_\_ , 1984. OF November AT bies O' CLOCK A M. --- 60.07 --170.73 791.71 TRUE POINT OF 889047103"E N89° 47'03"W 241.29 11 T12 RAD. BRNG. OF BEARING B ASIS N720331 55"E COUNTY CLERK AND RECORDER BEGINNING B.L.M. PRECISION DING SURVEYOR NOTARY PUBLIC FOR THE STATE OF MONTAGE B.C. DEPUTY RESIDING AT KALISPELL, MONTANA REGISTRATION NO. 5429S MY CONSTISSION EXPINES 6/30/84 RF. PLAT