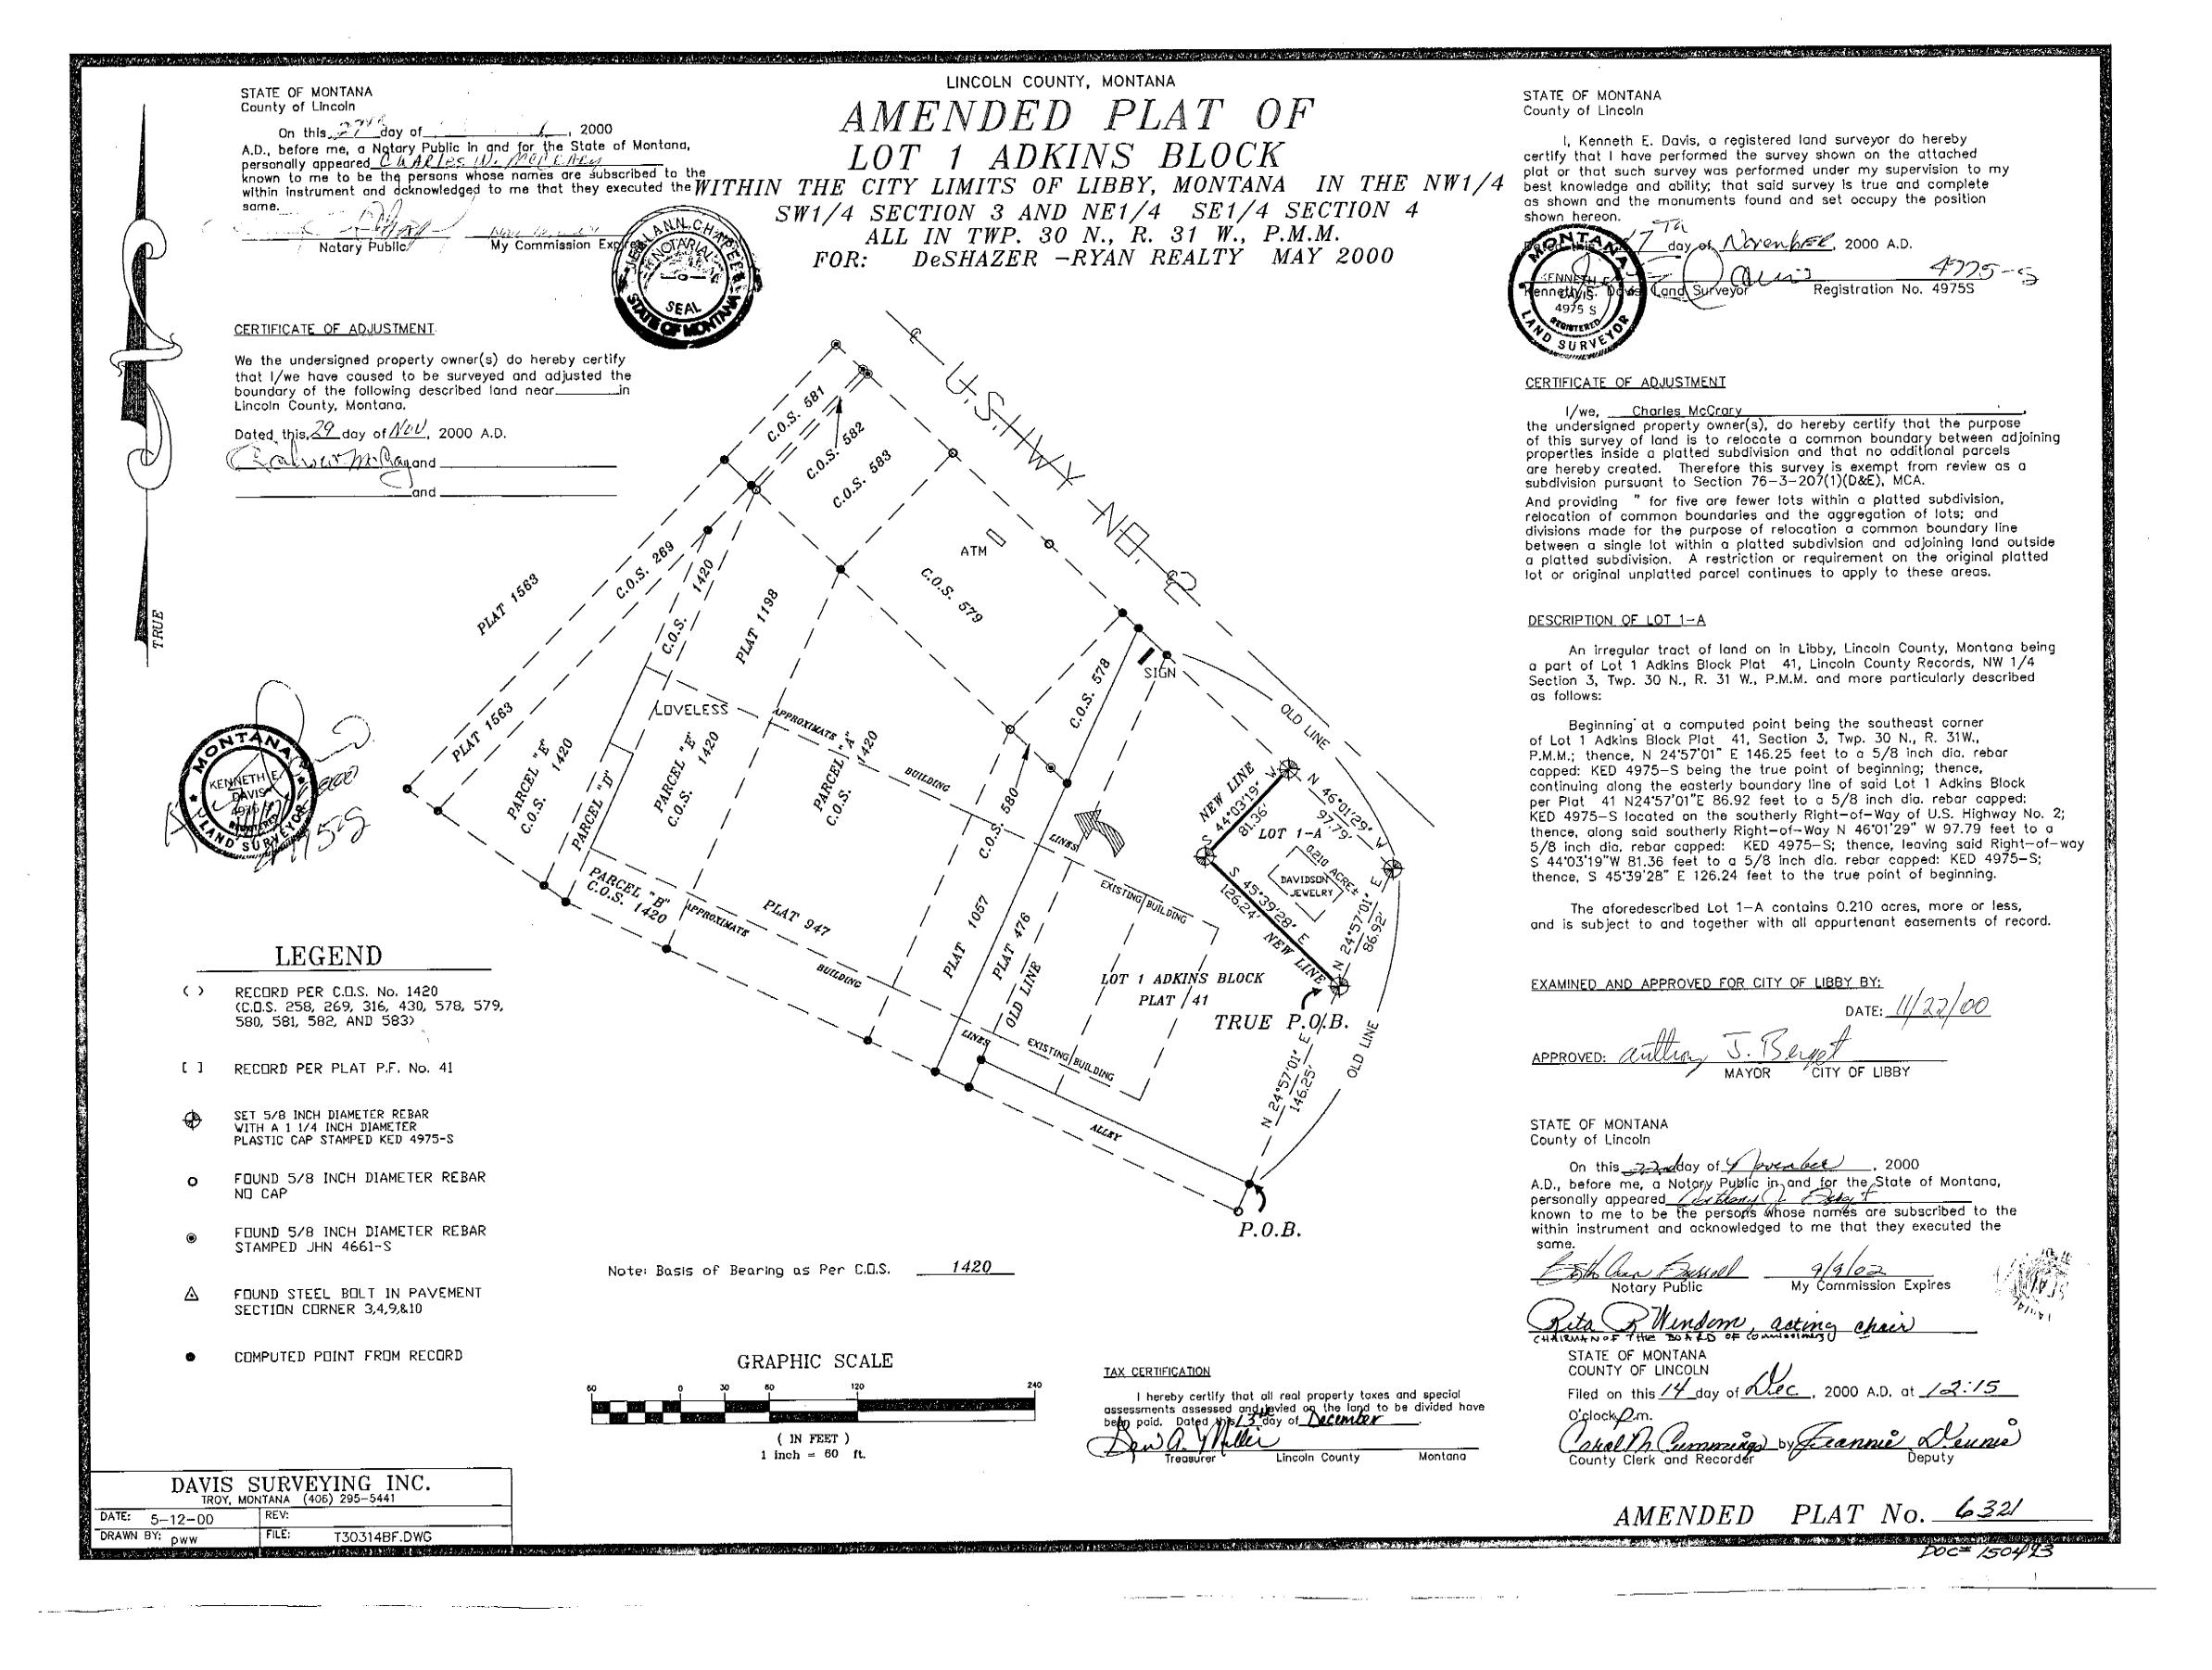

Sanitary Restriction Removed S.F. # 6009

LINCOLN COUNTY, MONTANA PREPARED BY FLATHEAD LAND CONSULTANTS AMENDED PLAT JAMES H. BURTON, RLS 11B MERIDIAN ROAD SCALE: 1" = 501 P. O. BOX 572 KALISPELL, MONTANA 50001 LOT LOF BLOCK 4 OF ADAMS AMENDED SUBDIVISION OF NORTH TROY A FOUND BRASS CAP SET BY JN 534ES PREPARED FOR IN THE SE 1/4 SW 1/4 SW 1/4 OF SEC. I, T3IN, R34W, PM,M TIM BIRK FOUND 5/R" PE\_BAR WITH PLASTIC SURV\_CAP MARKED "J.H.N. 4661S AS INDICATED ON CERTIFICATE OCTOBER 1984 O OF SURVEY NO. 1077, RECORDS OF LINCOLN COUNTY BASIS OF BEARIUG: SOUT BOUNDARY OF THE SOUTHWEST QUARTER AS I DICATED ON CERTIFICATE DESCRIPTION\_TRACT 1A 211.73 N89° 47' 03"W OF SURVEY NUMBER 1977. A TRACT OF LAND LOCATED IN THE SOUTHEAST QUARTER OF THE SOUTHWEST QUARTER OF THE SOUTHWEST QUARTER OF SECTION 1. TOWNSHIP 31 MORTH, RANGE 34 WEST, PRINCIPAL MERIDIAN, MONTANA, AND BEING A PART OF LOT 1 OF BLOCK & OF ADAMS AMENDED, A SUBDIVISION OF NORTH TROY, AND MORE PARTICULARLY DESCRIBED AS FOLLOWS: COMMENCING AT THE SOUTHWEST CORNER OF SAID SECTION 1; THENCE \$89047'03"E, ON AND ALONG THE SOUTH BOUNDARY OF SAID SECTION 1. A DISTANCE OF 791.71 FEET TO A POINT WHICH POINT LIES ON THE EASTERLY RIGHT OF WAY BOUNDARY OF U.S. HIGHWAY NO. 2: THENCE NORTHWESTERLY, ON AND ALONG SAID EASTERLY RIGHT. OF\_WAY BOUNDARY OF U28. HIGHWAY NO. 2, ON A CURVE TO THE LEFT (DELTA = 00056'35" RADIUS = 11,500.16 FEET, RADIAL BEARING = N72033'55"E), A DISTANCE OF 187.43 FEET TO A POINT WHICH POINT IS THE TRUE POINT OF BEGINNING: 1.0T 2 THENCE NORTHWESTERLY, CONTINUING ON AND ALONG SAID EASTERLY RIGHT-OF-WAY BOUNDARY OF U.S. HIGHWAY NO. 2, ON A CURVE TO THE LEFT (DELTA = 00°49'35", RADIUS = 11,500,16 FEST, RADIAL BEARING = N71°37'20"B), A DISTANCE OF 166.00 FEET TO A POINT WHICH POINT LIES AT THE INTERSECTION OF SAID EASTERLY RIGHT-OF-WAY BOUNDARY OF U.S. HIGHWAY NO. 2 AND THE EASTERLY BOUNDARY OF A 40-FOOT PUBLIC RIGHT-OF-WAY; LOT 7 THENCE NORTH. ON AND ALONG SAID EASTERLY BOUNDARY OF THE 40-FOOT PUBLIC RIGHT-OF-WAY, A DISTANCE OF 132,60 FEET TO A POINT WHICH POINT IS THE SOUTHEAST CORNER OF LOT 2 OF BLOCK & OF ADAMS ASSESSED, A SUBDIVISION OF THENCE \$89047'03"E, ON AND ALONG THE SOUTH BOUNDARY OF SAID LOT 2 OF BLOCK & OF ADAMS AMENDED, A DISTANCE OF 270.3% FEET TO A POINT WHICH POINT IS THE SOUTHEAST CONNER OF SAID LOT 2 OF BLOCK & OF ADAMS AMENDED: \$89° 47' 03"E 270.34 THENCE S10037 how, A DISTANCE OF 294, hz FEET TO A POINT; THENCE M89047'03'W, A DISTANCE OF 162.56 FRET TO THE TRUE POINT OF BEGINNING. THIS TRACT CONTAINS 1.520 ACRES. DESCRIPTION - TRACT 1B A TRACT OF LAND LOCATED IN THE SOUTHEAST QUARTER OF THE SOUTHWEST QUARTER OF THE SOUTHWEST QUARTER OF SECTION 1. 1.07 12 TOWNSHIP 31 NORTH, RANGE 34 WEST, PRINCIPAL MERIDIAN, MONTANA, AND BEING A PART OF LOT 1 OF BLOCK & OF ADAMS AMENDED. A SUBDIVISION OF MORTH TROY, AND MORE PARTICULARLY DESCRIBED AS FOLLOWS: 1.520 **ACRES** COMMENCING AT THE SOUTHWEST CORNER OF SAID SECTION 1: THENCE SOUTH SOUTH BOUNDARY OF SAID NO. 1077 SECTION 1. A DISTANCE OF 791-71 FEET TO A POINT WHICH POINT LIES ON THE EASTERLY RIGHT-OF-WAY BOUNDARY OF U.S. HIGHWAY NO. 2. AND WHICH POINT IS THE TRUE POINT OF BEGINNING: THENCE NORTHWESTERLY, ON AND ALONG SAID EASTERLY RIGHT-OF-WAY BOUNDARY OF U.S. HIGHWAY NO. 2, ON A CURVE TO THE • EXISTING VELL LEFT (DELTA = 00056'35", RADIUS = 11,509.16 FEBT, RADIAL BEARING = N72033'55"E), A DISTANCE OF 189.49 FEBT TO A POINT: THENCE S89047'03"E, A DISTANCE OF 162.56 FEET TO A POINT; THENCE N10037' &6"E, A DISTANCE OF 294-42 FEET TO A POINT WHICH POINT IS THE SOUTHEAST CORNER OF LOT 2 OF BLOCK & OF ADAMS AMENDED, A SUBDIVISION OF NORTH TROY; EXISTI.'G THENCE NI3º14'40"E, ON AND ALONG THE EAST BOUNDARY OF SAID LOT 2 OF BLOCK 4, AND THE EAST BOUNDARY OF THAT TRACT BUILDING INDICATED FOR USE AS THE TROY CEMENTERY, A DISTANCE OF 193.17 FEET TO A NORTH CORNER OF SAID LOT 1 OF BLOCK & OF 3.371 ACRES ADAMS AME TOED; THENCE SEGOAT'09"E, ON AND ALLONG THE MORTH BOUNDARY OF SAID LOT 1 OF BLOCK 4 OF ADAMS AMENDED, A DISTANCE OF 211.79 PERT TO A POINT WHICH POINT IS THE NORTHEAST CORNER OF SAID LOT 1 OF BLOCK &: THENCE SINOAT' 56"W, ON AND ALONG THE EAST BOUNDARY OF SAID LOT 1 OF BLOCK 4 OF ADAMS AMENDED, A DISTANCE OF 669.60 FEST TO A POINT WHICH POINT LIES ON SAID SOUTH BOUNDARY OF SECTION 1; THENCE NECOLO 103"W. OH AND ALONG SAID SOUTH BOUNDARY OF SECTION 1. A DISTANCE OF 241.29 FEET TO THE TRUE POINT OF BEGINNING THUE POINT THIS TRACT CONTAINS 3,371 ACRES. BEGINNING BRNG. 137'20"E N89° 47' 03"W 11-9-84 LOTH EXAMINED AND APPROVED FOR LINCOLN COUNTY BY: WE HEREBY CERTIFY THAT THE PURPOSE OF THIS DIVISION OF LAND IS TO TRANSFER OWNERSHIP OF LOT 1A AS AN OCCASIONAL SALE: FURTHERMORE, WE CERTIFY THAT WE ARE PLAT 1310 ENTITLED TO USE THIS EXEMPTION IN THAT WE AM IN COMPLIANCE WITH ALL CONDITIONS IMPOSED IN THE USE OF THIS EXEMPTION: THEREPORE, THIS DIVISION OF LAND IS EXEMPT ÷ PROM\_REVIEW AS A SUBDIVISION PURSUANT TO SECTION 76-3-207(d). M.C.A. CHAIRMAN BOARD OF COMMISS JONERS TIMOTHY R BIRK DATED THES DAY OF THE DAY OF 1.0T 10 THE PORGOING CERTIFICATE WAS SUBSCRIBED AND SWORN BEFORE ME THIS 2 nd DAY FILED ON THIS 9 DAY OF November 1982 \_\_ , 1984. OF November AT bies O' CLOCK A M. --- 60.07 --170.73 791.71 TRUE POINT OF 889047103"E N89° 47'03"W 241.29 11 T12 RAD. BRNG. OF BEARING B ASIS N720331 55"E COUNTY CLERK AND RECORDER BEGINNING B.L.M. PRECISION DING SURVEYOR NOTARY PUBLIC FOR THE STATE OF MONTAGE B.C. DEPUTY RESIDING AT KALISPELL, MONTANA REGISTRATION NO. 5429S MY CONSTISSION EXPINES 6/30/84 RF. PLAT