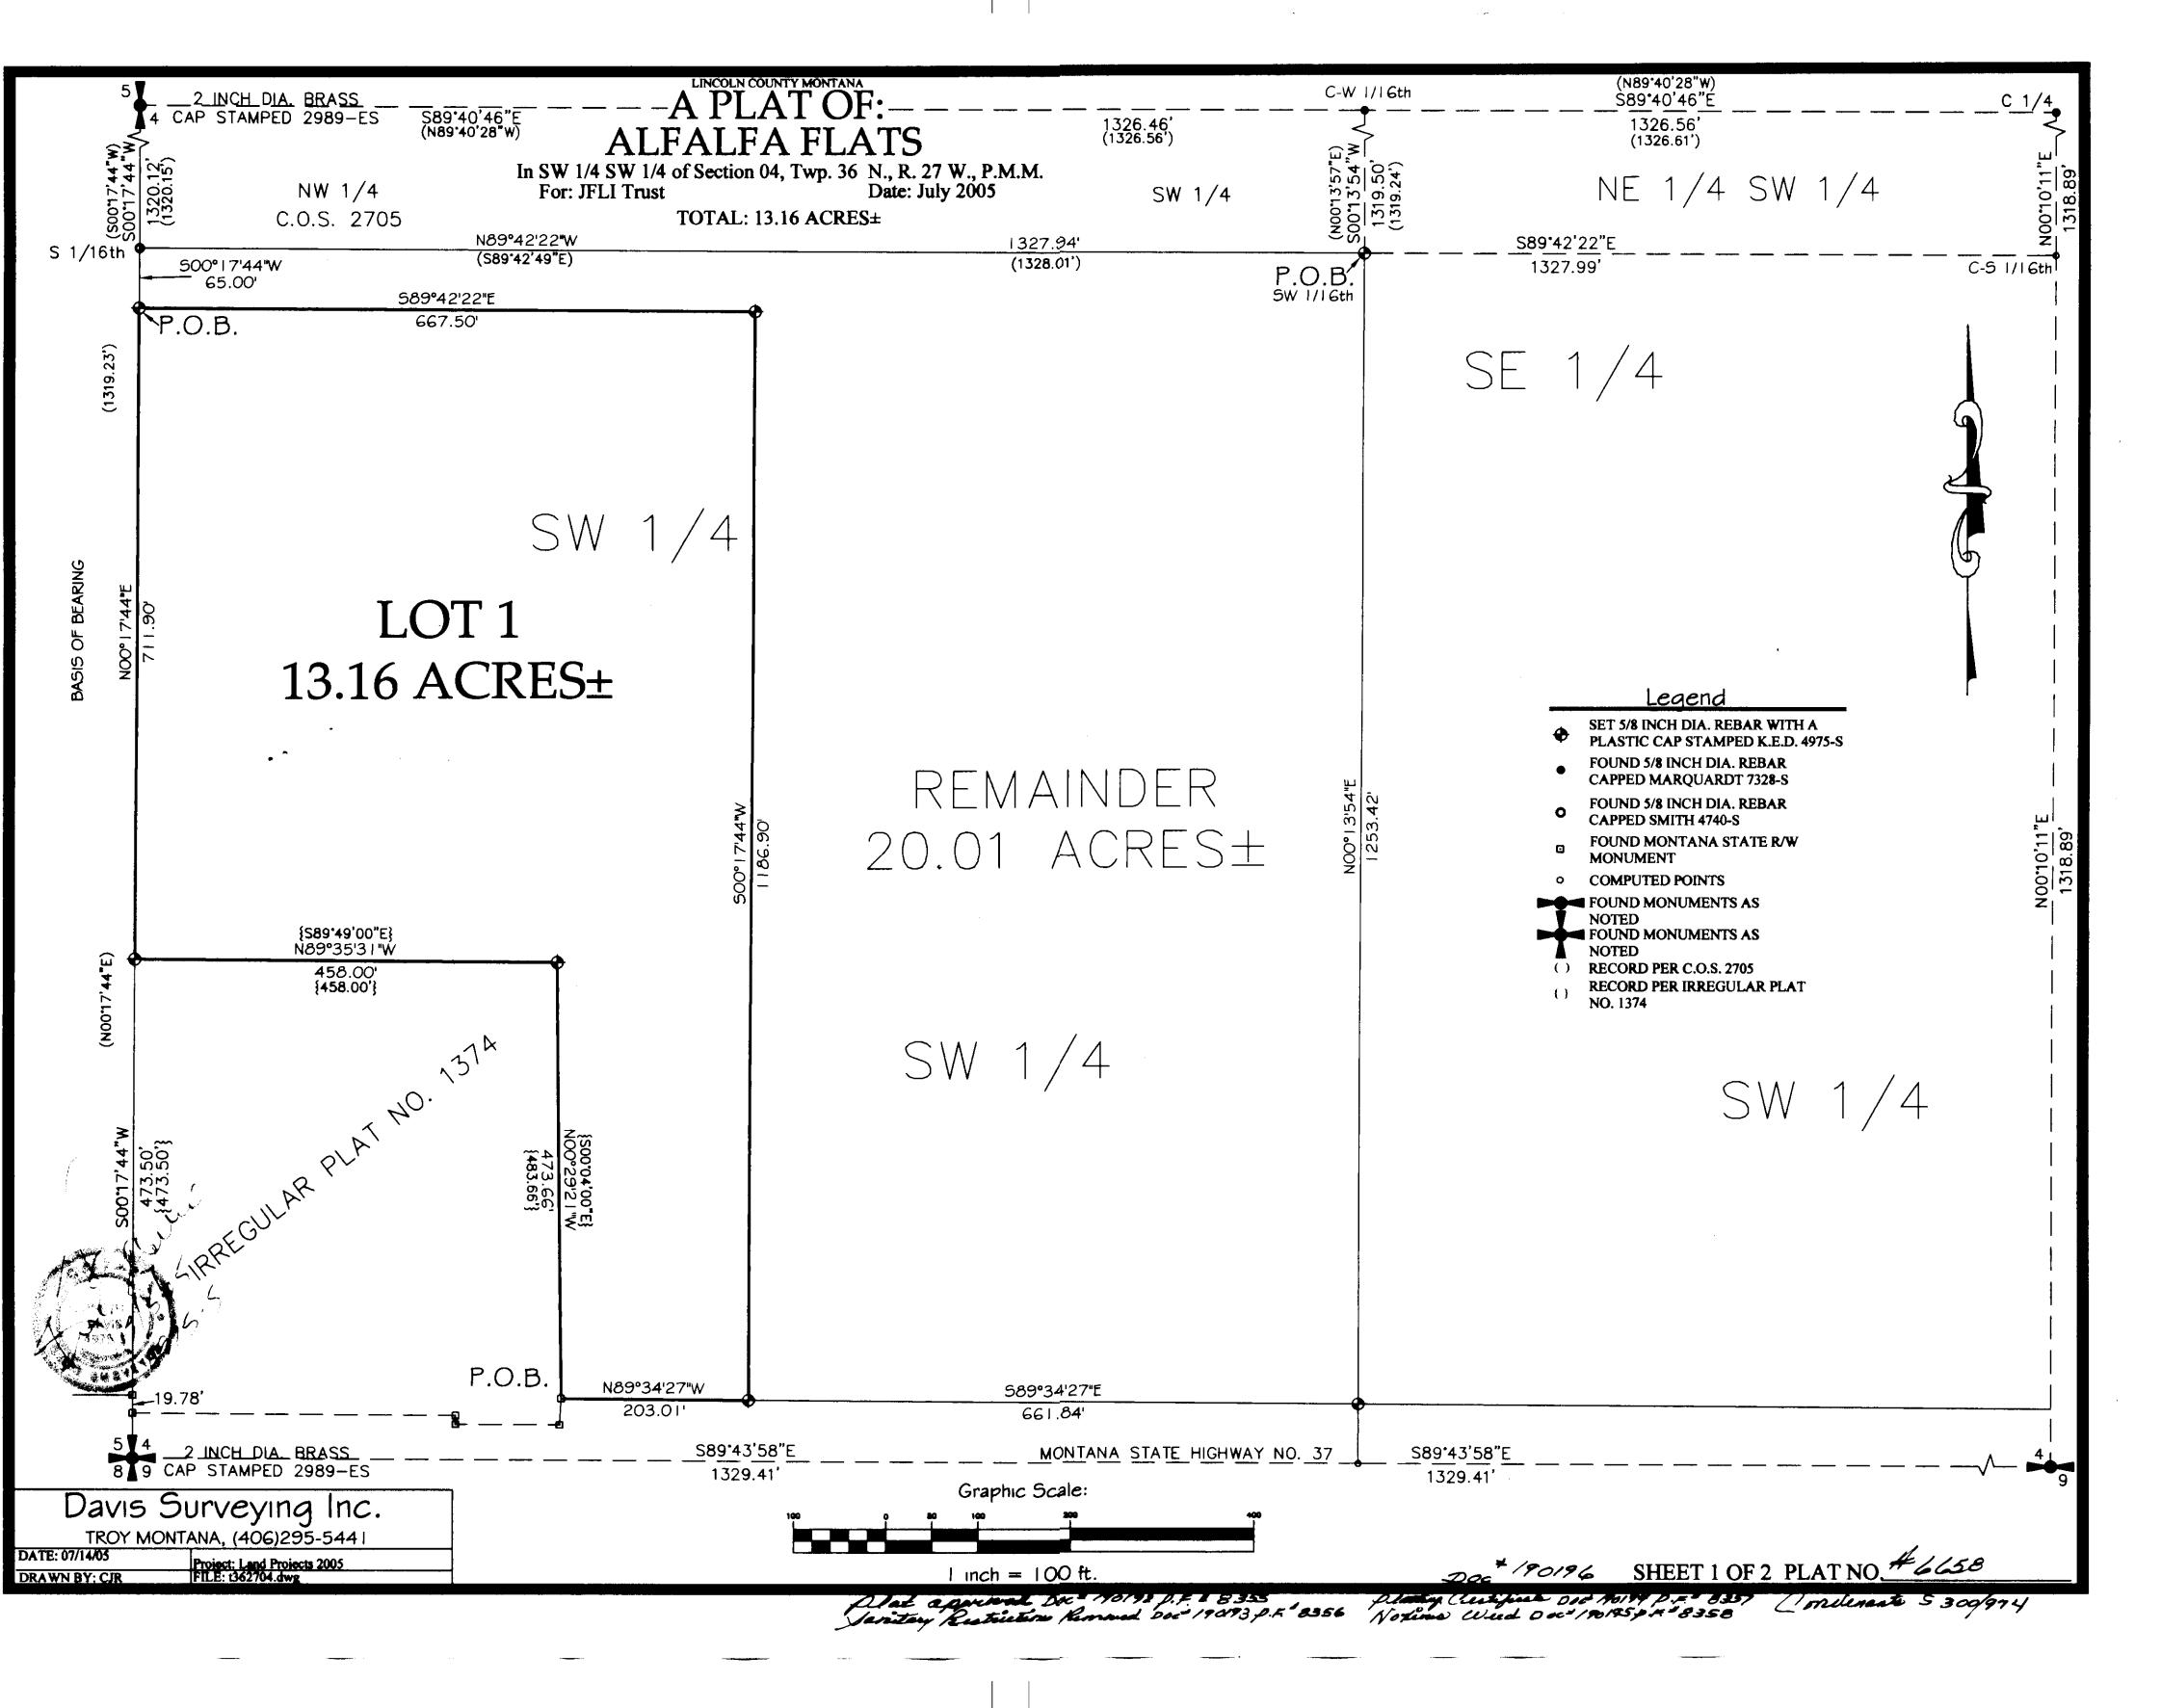

LOT SIZES

## Final Plat of A.J. ESTATES W 1/2, Section 14, T37N R27W, P.M., M. Lincoln County, Montana

Owner: J. F. L. I. Trust

|                                                                                                                                                                                                                                                                                                                                                                           | Lincom                                | ocarrey, mo                      | Owner.                                                                                                                                                                                                                                                                                                                                                                                                                                                           | О. F. Ц. I.                                                                                                                                | IIUSL                                                                                           |
|---------------------------------------------------------------------------------------------------------------------------------------------------------------------------------------------------------------------------------------------------------------------------------------------------------------------------------------------------------------------------|---------------------------------------|----------------------------------|------------------------------------------------------------------------------------------------------------------------------------------------------------------------------------------------------------------------------------------------------------------------------------------------------------------------------------------------------------------------------------------------------------------------------------------------------------------|--------------------------------------------------------------------------------------------------------------------------------------------|-------------------------------------------------------------------------------------------------|
| Lot 7 = 2.31 acres.<br>Lots 8 through 13 = 1.72 acres each.<br>Lot 14 = 2.19 acres.                                                                                                                                                                                                                                                                                       |                                       |                                  | Certificate of Dedication                                                                                                                                                                                                                                                                                                                                                                                                                                        |                                                                                                                                            |                                                                                                 |
| Lots 14 = 2.19 actes.<br>Lots 15 through 19 = 1.74 gross acres each and 1.46 net acres<br>Lot $20 = 1.59$ acres gross and 1.25 acres net.<br>Lot $21 = 1.72$ acres gross and 1.44 acres net.                                                                                                                                                                              | each. Fou                             | 1/4 CORNER and Aluminum Monument | I, MICHAEL J. LUCIANO, TRUSTEE of J.F.L.I. TRUST, the caused to be surveyed, subdivided and platted into lots as sho following described tract of land, to-wit:                                                                                                                                                                                                                                                                                                  | undersigned property owner, do he<br>own by the plat and Certificate of :                                                                  | reby certify that we have<br>Survey hereunto included, the                                      |
|                                                                                                                                                                                                                                                                                                                                                                           | 8                                     | SEC. 11 S 89°49'41" E            | That portion of the West 1/2, Section 14, Township 37 North follows:                                                                                                                                                                                                                                                                                                                                                                                             | ı, Range 27 West, P.M., M., Lincoln                                                                                                        | County, Montana described as                                                                    |
| Pine Creek Estates  60' Private Road, and Utility Easement $\bigcap$ LOT 8                                                                                                                                                                                                                                                                                                | 2 2 2 2 2 2 2 2 2 2 2 2 2 2 2 2 2 2 2 | SEC. 14  SECTION LINE            | Commencing at the North 1/4 corner, Section 14; Thence along the North line of the Northwest 1/4 North 89° Thence South 20°15'00" West 1402.76 feet to the Point of B Thence continuing South 20°15'00" West 1631.60 feet; Thence North 69°45'00" West 780.00 feet; Thence North 20°15'00" East 1347.29 feet; Thence South 89°46'37" East 830.20 feet to the Point of Be Subject to easements af record. Subject to and together with easements as shown hereon. | 3eginning:                                                                                                                                 | and all as shown hereon.                                                                        |
| PINE CREEK LANE  393.81, 89°46'37" W 830                                                                                                                                                                                                                                                                                                                                  | 36.39· vOB                            |                                  | The above described tract of land is to be known and designa I hereby certify that physical and legal access to all lots with 76-3-608(3)(d), MGA.                                                                                                                                                                                                                                                                                                               | ted as A.J. Estates, Lincoln County<br>in this subdivision is provided by a                                                                | , Montana,<br>private road per Section                                                          |
| C. OF S. # 2786                                                                                                                                                                                                                                                                                                                                                           | `. /\                                 |                                  | We hereby certify that this division creates parcels of land t<br>disposal, and solid waste disposal, and that no new facilities w<br>Therefore, this division is exempt from review by the Depart                                                                                                                                                                                                                                                               | vill be constructed on the parcels (1                                                                                                      | Fracts 3C, 3 & 5A1).                                                                            |
| REMAINDER  REMAINDER  Tract 3C  TOT A PART  NOT A PART                                                                                                                                                                                                                                                                                                                    |                                       |                                  | J.F.L.I. TRUST  MICHAEL J. LUCIANO                                                                                                                                                                                                                                                                                                                                                                                                                               |                                                                                                                                            |                                                                                                 |
|                                                                                                                                                                                                                                                                                                                                                                           | , **/                                 |                                  | STATE OF Montage)  SS.  County of Lincoln                                                                                                                                                                                                                                                                                                                                                                                                                        |                                                                                                                                            |                                                                                                 |
|                                                                                                                                                                                                                                                                                                                                                                           |                                       |                                  | This instrument was acknowledged before me on 4/2 by MICHAEL J. LUCIANO, TRUSTEE of J.F.L.I. TRUST.                                                                                                                                                                                                                                                                                                                                                              | _, २० <u>०ड</u> े,                                                                                                                         |                                                                                                 |
| REMAINDER LOT 18 LOT 10                                                                                                                                                                                                                                                                                                                                                   |                                       |                                  | Notary Public for the State of Montan                                                                                                                                                                                                                                                                                                                                                                                                                            |                                                                                                                                            |                                                                                                 |
| REMAIN DE LOT 18 NGO AS TO                                                                                                                                                                                                                                                                                                            | i .                                   |                                  | My Commission Expires 2/14/2 504                                                                                                                                                                                                                                                                                                                                                                                                                                 |                                                                                                                                            |                                                                                                 |
|                                                                                                                                                                                                                                                                                                                                                                           | 2632                                  |                                  | CERTIFICATE OF COUNTY COMMISSIONERS  We, The undersigned, Anger, Chairpe Montana and Malke Western County Clerk and Recorde A.J. Estates, Lincoln County, Montana has been submitted to for examination and has been found by them to conform to la                                                                                                                                                                                                              | erson of the Board of County Comm<br>er of said county do hereby certify<br>the Board of County Commissioner:<br>w and is hereby approved. | nissioners of Lincoln County,<br>that this accompanying plat of<br>s of Lincoln County, Montana |
| LOT 16                                                                                                                                                                                                                                                                                                                                                                    | * 183 <sub>4</sub>                    |                                  | County Clerk and Board of County Commissioners Lincoln County, Montana  Dated the 10 day of 2003.  County Clerk and County County, Montana                                                                                                                                                                                                                                                                                                                       | Recorder                                                                                                                                   |                                                                                                 |
| REMAINDER  REMAINDER  Tract 5A1  Tract 5A1 | φ΄<br>Έ<br>:                          |                                  | Approved: MARCH 31 200 BOMALD 4130 S WESTER 4130 S Examining Land Surveyor Registration No. 4130                                                                                                                                                                                                                                                                                                                                                                 | DAWN MAROUARD F                                                                                                                            | SVOR *                                                                                          |
| LUCIANO DRIVE  LEGEND  SET 8/5" X 24" REBAR WITH                                                                                                                                                                                                                                                                                                                          |                                       | •                                | CERTIFICATE OF SURVEYOR  DAWN MARQUARDT  Registration No. 7328 s                                                                                                                                                                                                                                                                                                                                                                                                 | 3-03- ROISTER                                                                                                                              |                                                                                                 |
| PLASTIC CAP STAMPED 7328 S                                                                                                                                                                                                                                                                                                                                                |                                       |                                  | I hereby certify that all real property taxes and special asse paid.  Dated the 10 day of 50t. , 200.3                                                                                                                                                                                                                                                                                                                                                           | <i>□ 188</i>                                                                                                                               | land to be divided have been                                                                    |
| FOUND 5/8" REBAR WITH  PLASTIC CAP STAMPED 7328 5  FOUND 5/8" REBAR WITH  PLASTIC CAP STAMPED 4740 S                                                                                                                                                                                                                                                                      |                                       |                                  | Dated the 10 day of Sept., 200.3<br><u>Meri a Miller by Janya R. Setrutie</u><br>Treasurer, Lincoln County, Montana Deputy                                                                                                                                                                                                                                                                                                                                       |                                                                                                                                            |                                                                                                 |
| PLASTIC CAP STAMPED 4740 S Found 1/4 Corner as Noted                                                                                                                                                                                                                                                                                                                      |                                       |                                  | STATE OF MONTANA County of Lincoln                                                                                                                                                                                                                                                                                                                                                                                                                               |                                                                                                                                            |                                                                                                 |
| Marquardt & // S                                                                                                                                                                                                                                                                                                                                                          |                                       |                                  | Filed on the // day of Leptember 2003, A.I.  Okal Th. Cummings  County Clerk and Recorder  By: France Lennie  Deputy  Instrument Record No/70454                                                                                                                                                                                                                                                                                                                 | )., at <u>9: 10</u> o'clock <u>A.</u>                                                                                                      | .m.                                                                                             |
|                                                                                                                                                                                                                                                                                                                                                                           |                                       |                                  | Instrument Record No/70454                                                                                                                                                                                                                                                                                                                                                                                                                                       |                                                                                                                                            | Field Crew: PENDING                                                                             |
| <b>Surveying</b> 85 1st Ave. E.N. tel: (406) 755-6285                                                                                                                                                                                                                                                                                                                     |                                       |                                  |                                                                                                                                                                                                                                                                                                                                                                                                                                                                  | Date: OCTOBER 29, 2002 Project Name: A. J. ESTATES                                                                                         | Revision Date: n/a Project Number: 01-145                                                       |
| (alispell, Mt 59901 fax: (406) 755-3055                                                                                                                                                                                                                                                                                                                                   |                                       |                                  | P.m # 6477                                                                                                                                                                                                                                                                                                                                                                                                                                                       | Filename: border airpark 2001                                                                                                              | Drawn By: SHERM                                                                                 |