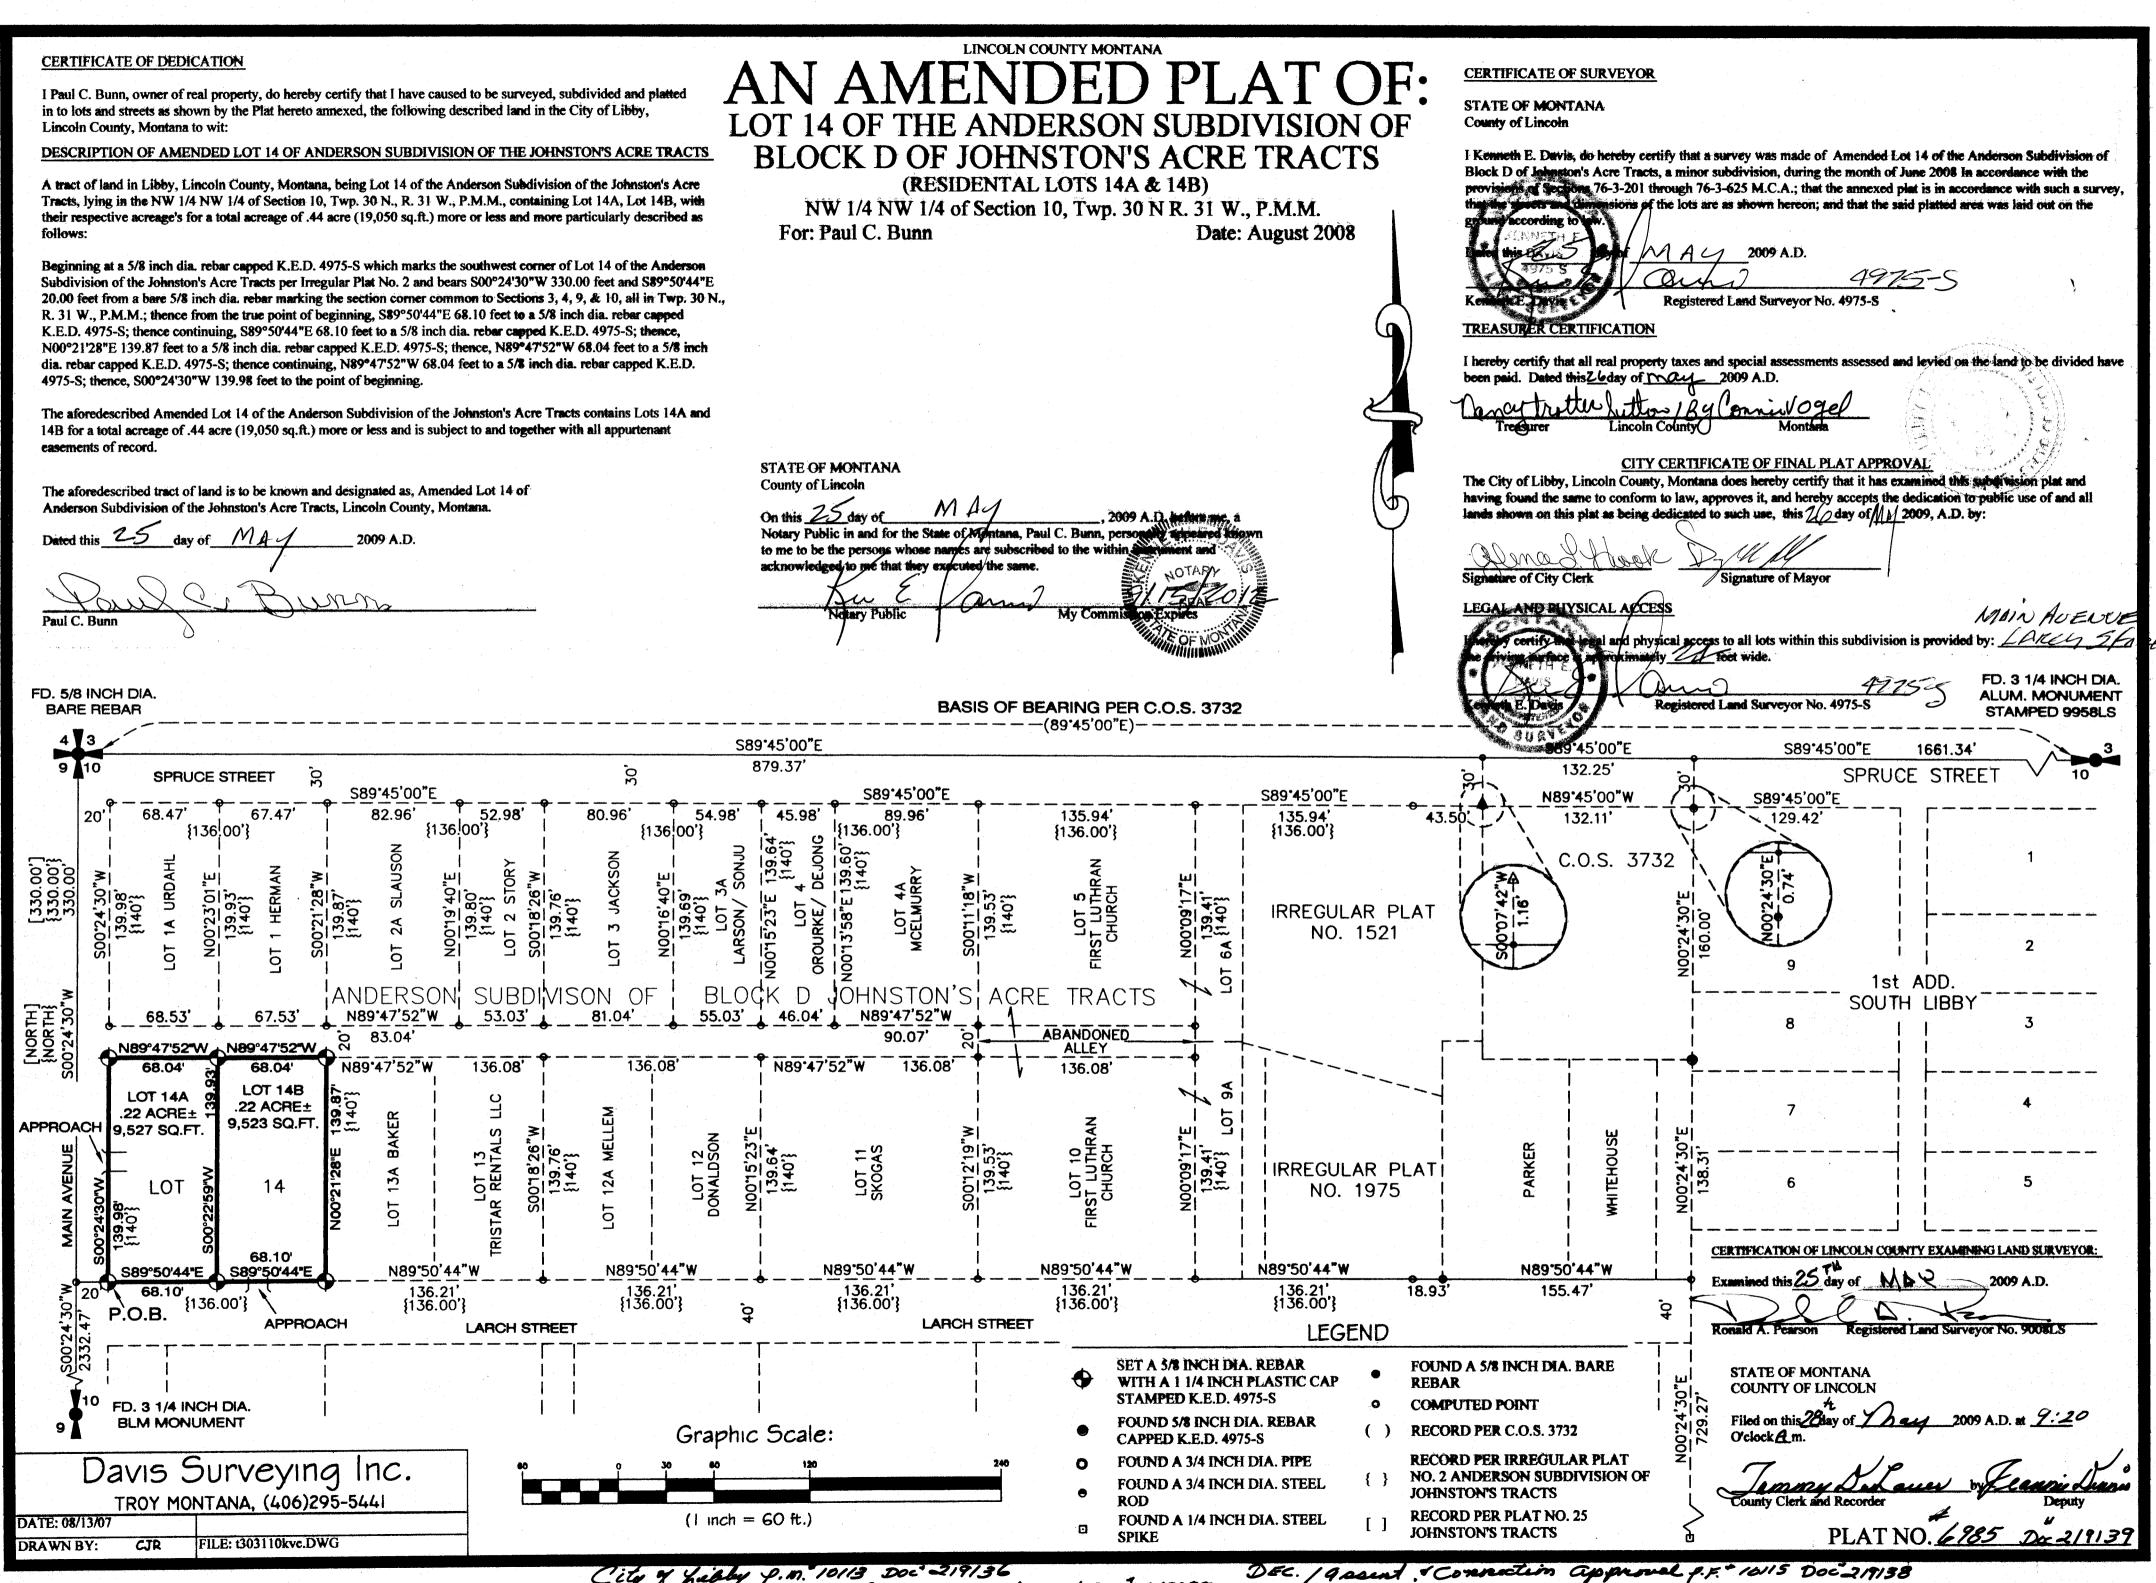

) I hereby certify that all real property taxes and special ssessments assessed and levied on the land to be divided have E 1/16 S 1/4 been paid. Dated this 12 day of NOV. 1999 EXAMINED AND APPROVED FOR LINCOLN COUNTY BY: More a Miller by James & Gebroke- De Duty Lincoln County Treasurer 0 DATE: //-/0-99 C 5# 514 LEGAL AND PHYSICAL ACCESS Montana Commissioners I hereby certify that physical access to all lots within this subdivision is provided by easement Book 255 Pg. 116. STATE OF MONTANA The driving surface is approximately 16 feet wide. COUNTY OF LINCOLN Registration No. 4975S kenneth E. Dovis, RLS GRAPHIC SCALE DAVIS SURVEYING INC. TROY, MONTANA (408) 285-5441 DATE: 7-30-99
DRAWN BY: JMP P.F. PLAT NO. ( IN FEET ) T323436B.DWG 1 inch = 400 ft. DOC= 143840

LINCOLN COUNTY, MONTANA







City of Libby P.M. 10113 Doc 219136 Santay Restrictions Removed P.F. 1014 Doc 21837

| SEC. LINE SEC. 3  APR. 2, 1962  APR. 2, 1962  ADDITION  TO  SOUTH  LIBBY  LIBBY  LIBBY  LIBBY  LIBBY  LIBBY  LIBBY | Scale: Inch= 100 Feet. | (NOT DEDICATED) | 136' 136' 136' 136' 136' 189'25 92' 40' |  | T S SKRANAK CHURCH ANDERSON | 18925' 92' | 20 |  | DERSONS SUBDINISION OF BLOCK "D" OF JOHNSTON'S ACRE TRACTS, PLAT NO. 2 | W 80 W 81 | SER CHURCH ANDERSON CHURCH | \\ \frac{1}{2}\\ | 3333 | CITY LIMIT STREET APR. 2, 1962 SEC. LINE |
|--------------------------------------------------------------------------------------------------------------------|------------------------|-----------------|-----------------------------------------|--|-----------------------------|------------|----|--|---------------