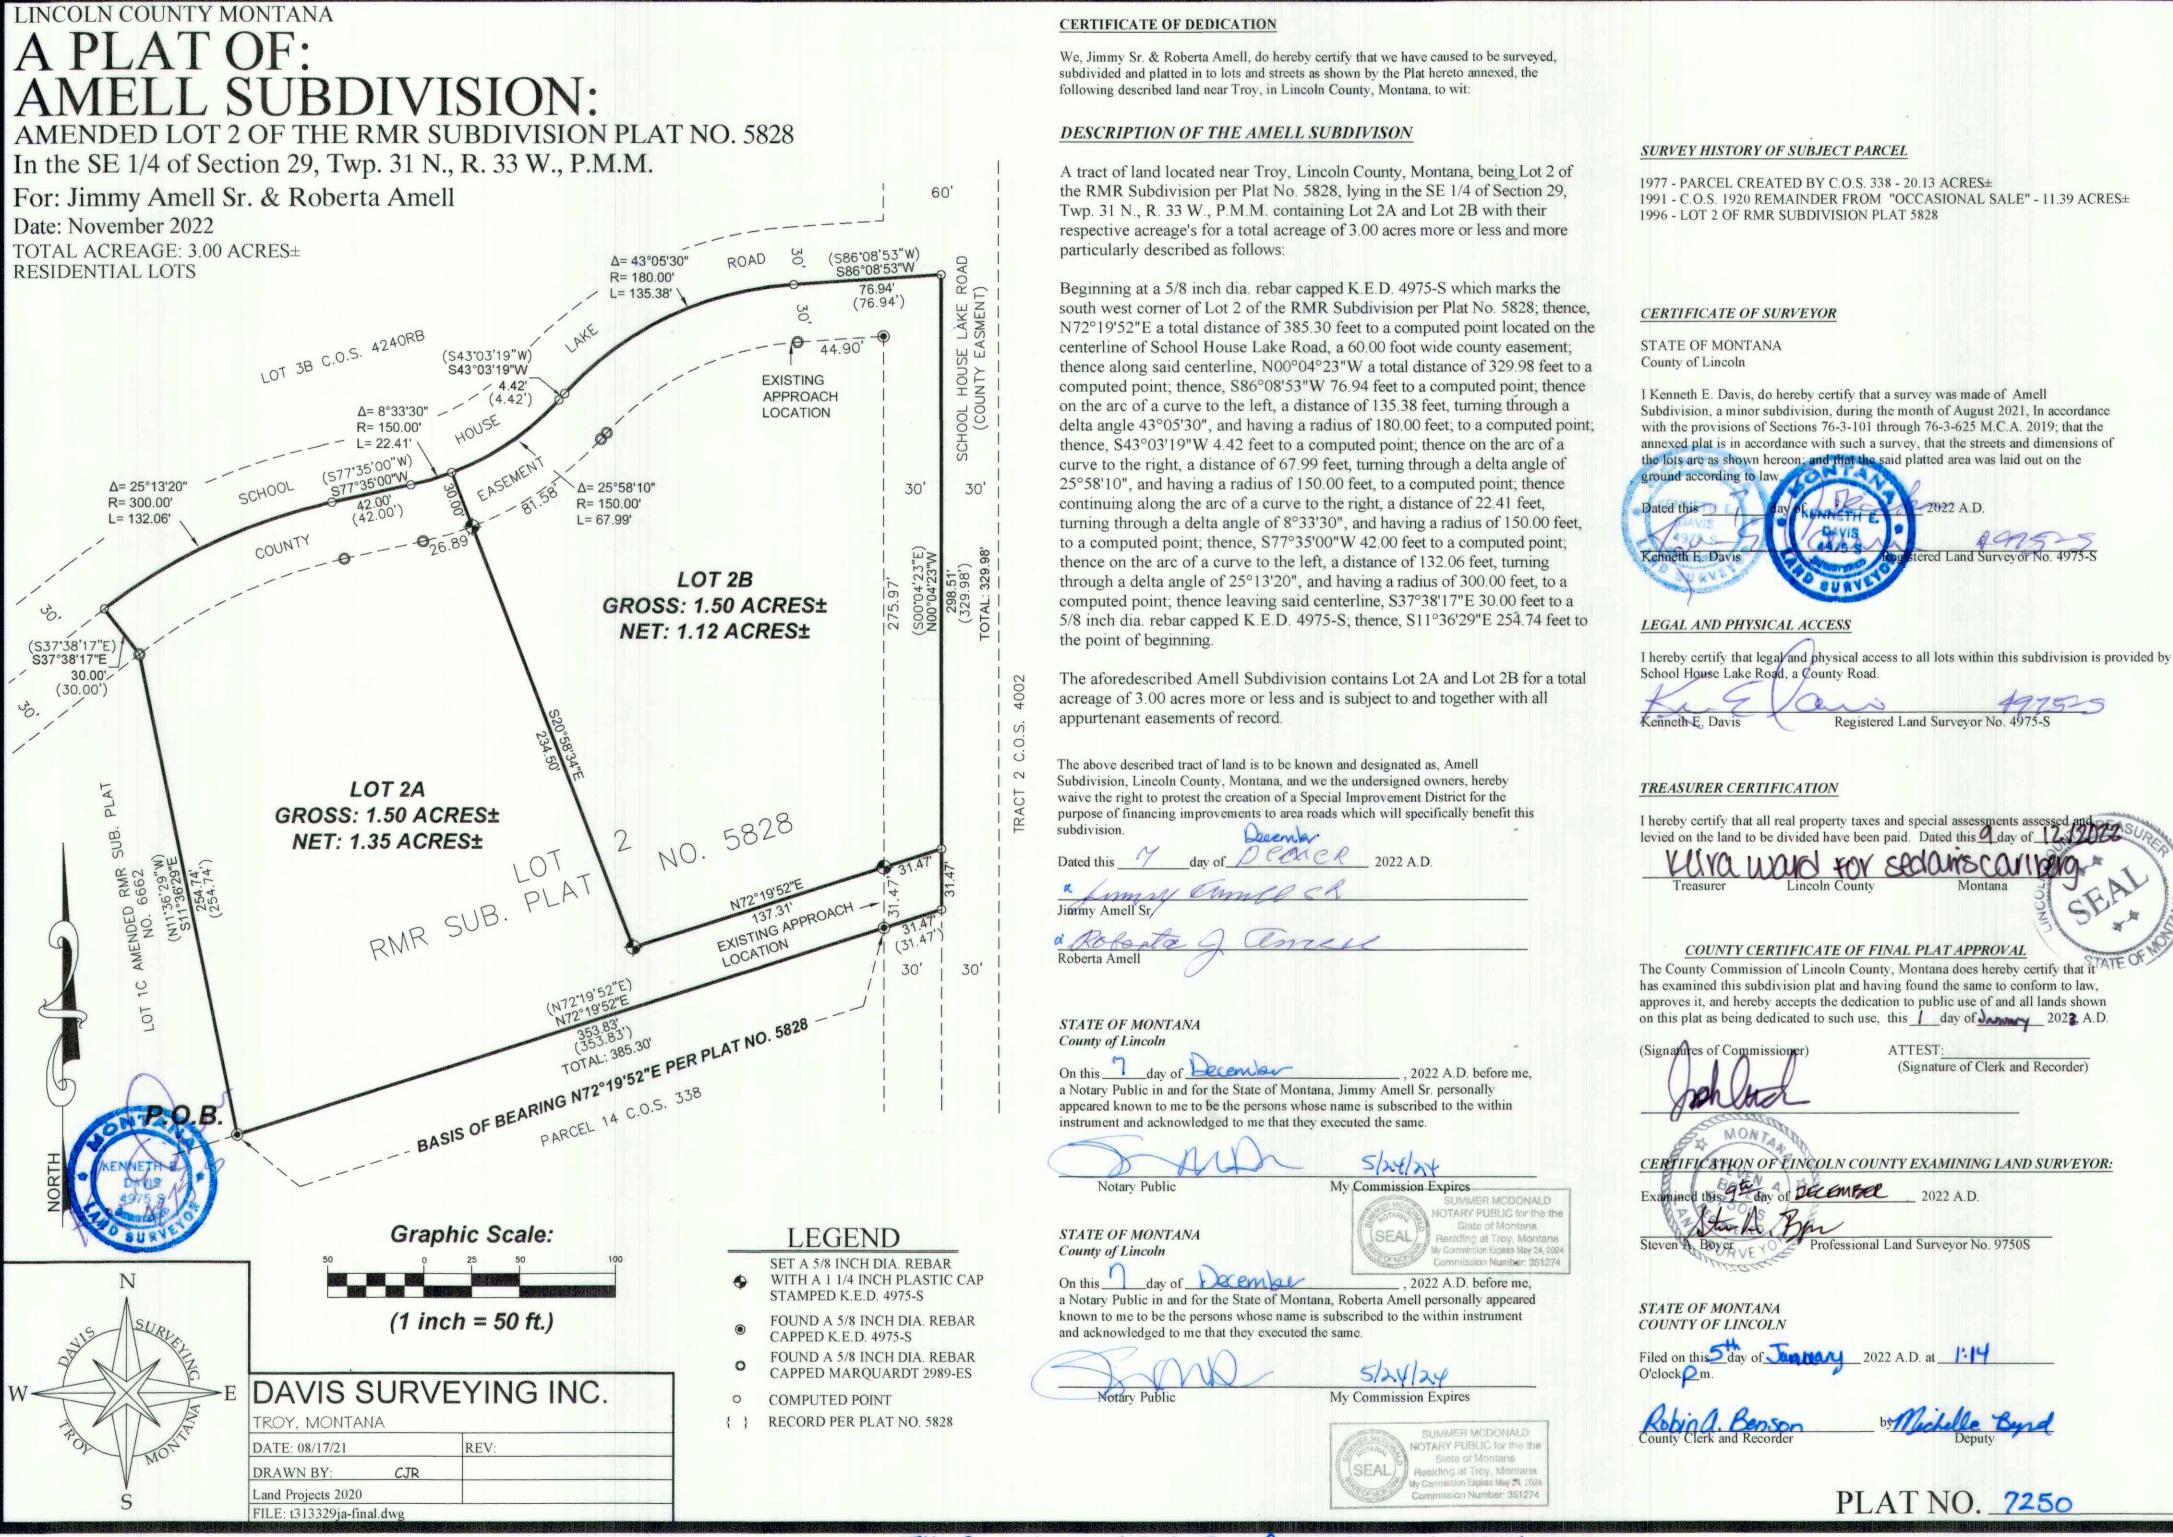

9.47) I hereby certify that all real property taxes and special ssessments assessed and levied on the land to be divided have E 1/16 S 1/4 been paid. Dated this 12 day of NOV. 1999 EXAMINED AND APPROVED FOR LINCOLN COUNTY BY: More a Miller by James & Gebroke- De Duty Lincoln County Treasurer 0 DATE: //-/0-99 C 5# 514 LEGAL AND PHYSICAL ACCESS Montana Commissioners I hereby certify that physical access to all lots within this subdivision is provided by easement Book 255 Pg. 116. STATE OF MONTANA The driving surface is approximately 16 feet wide. COUNTY OF LINCOLN Registration No. 4975S kenneth E. Dovis, RLS GRAPHIC SCALE DAVIS SURVEYING INC. TROY, MONTANA (408) 285-5441 DATE: 7-30-99
DRAWN BY: JMP P.F. PLAT NO. ( IN FEET ) T323436B.DWG 1 inch = 400 ft. DOC= 143840

LINCOLN COUNTY, MONTANA







City of Libby P.M. 10113 Doc 219136 Santay Restrictions Removed P.F. 1014 Doc 21837

| SEC. LINE SEC. 3  APR. 2, 1962  APR. 2, 1962  ADDITION  TO  SOUTH  LIBBY  LIBBY  LIBBY  LIBBY  LIBBY  LIBBY  LIBBY | Scale: Inch= 100 Feet. | (NOT DEDICATED) | 136' 136' 136' 136' 136' 189'25 92' 40' |  | T S SKRANAK CHURCH ANDERSON | 18925' 92' | 20 |  | DERSONS SUBDINISION OF BLOCK "D" OF JOHNSTON'S ACRE TRACTS, PLAT NO. 2 | W 80 W 81 | SER CHURCH ANDERSON CHURCH | \\ \frac{1}{2}\\ | 3333 | CITY LIMIT STREET APR. 2, 1962 SEC. LINE |
|--------------------------------------------------------------------------------------------------------------------|------------------------|-----------------|-----------------------------------------|--|-----------------------------|------------|----|--|-----------