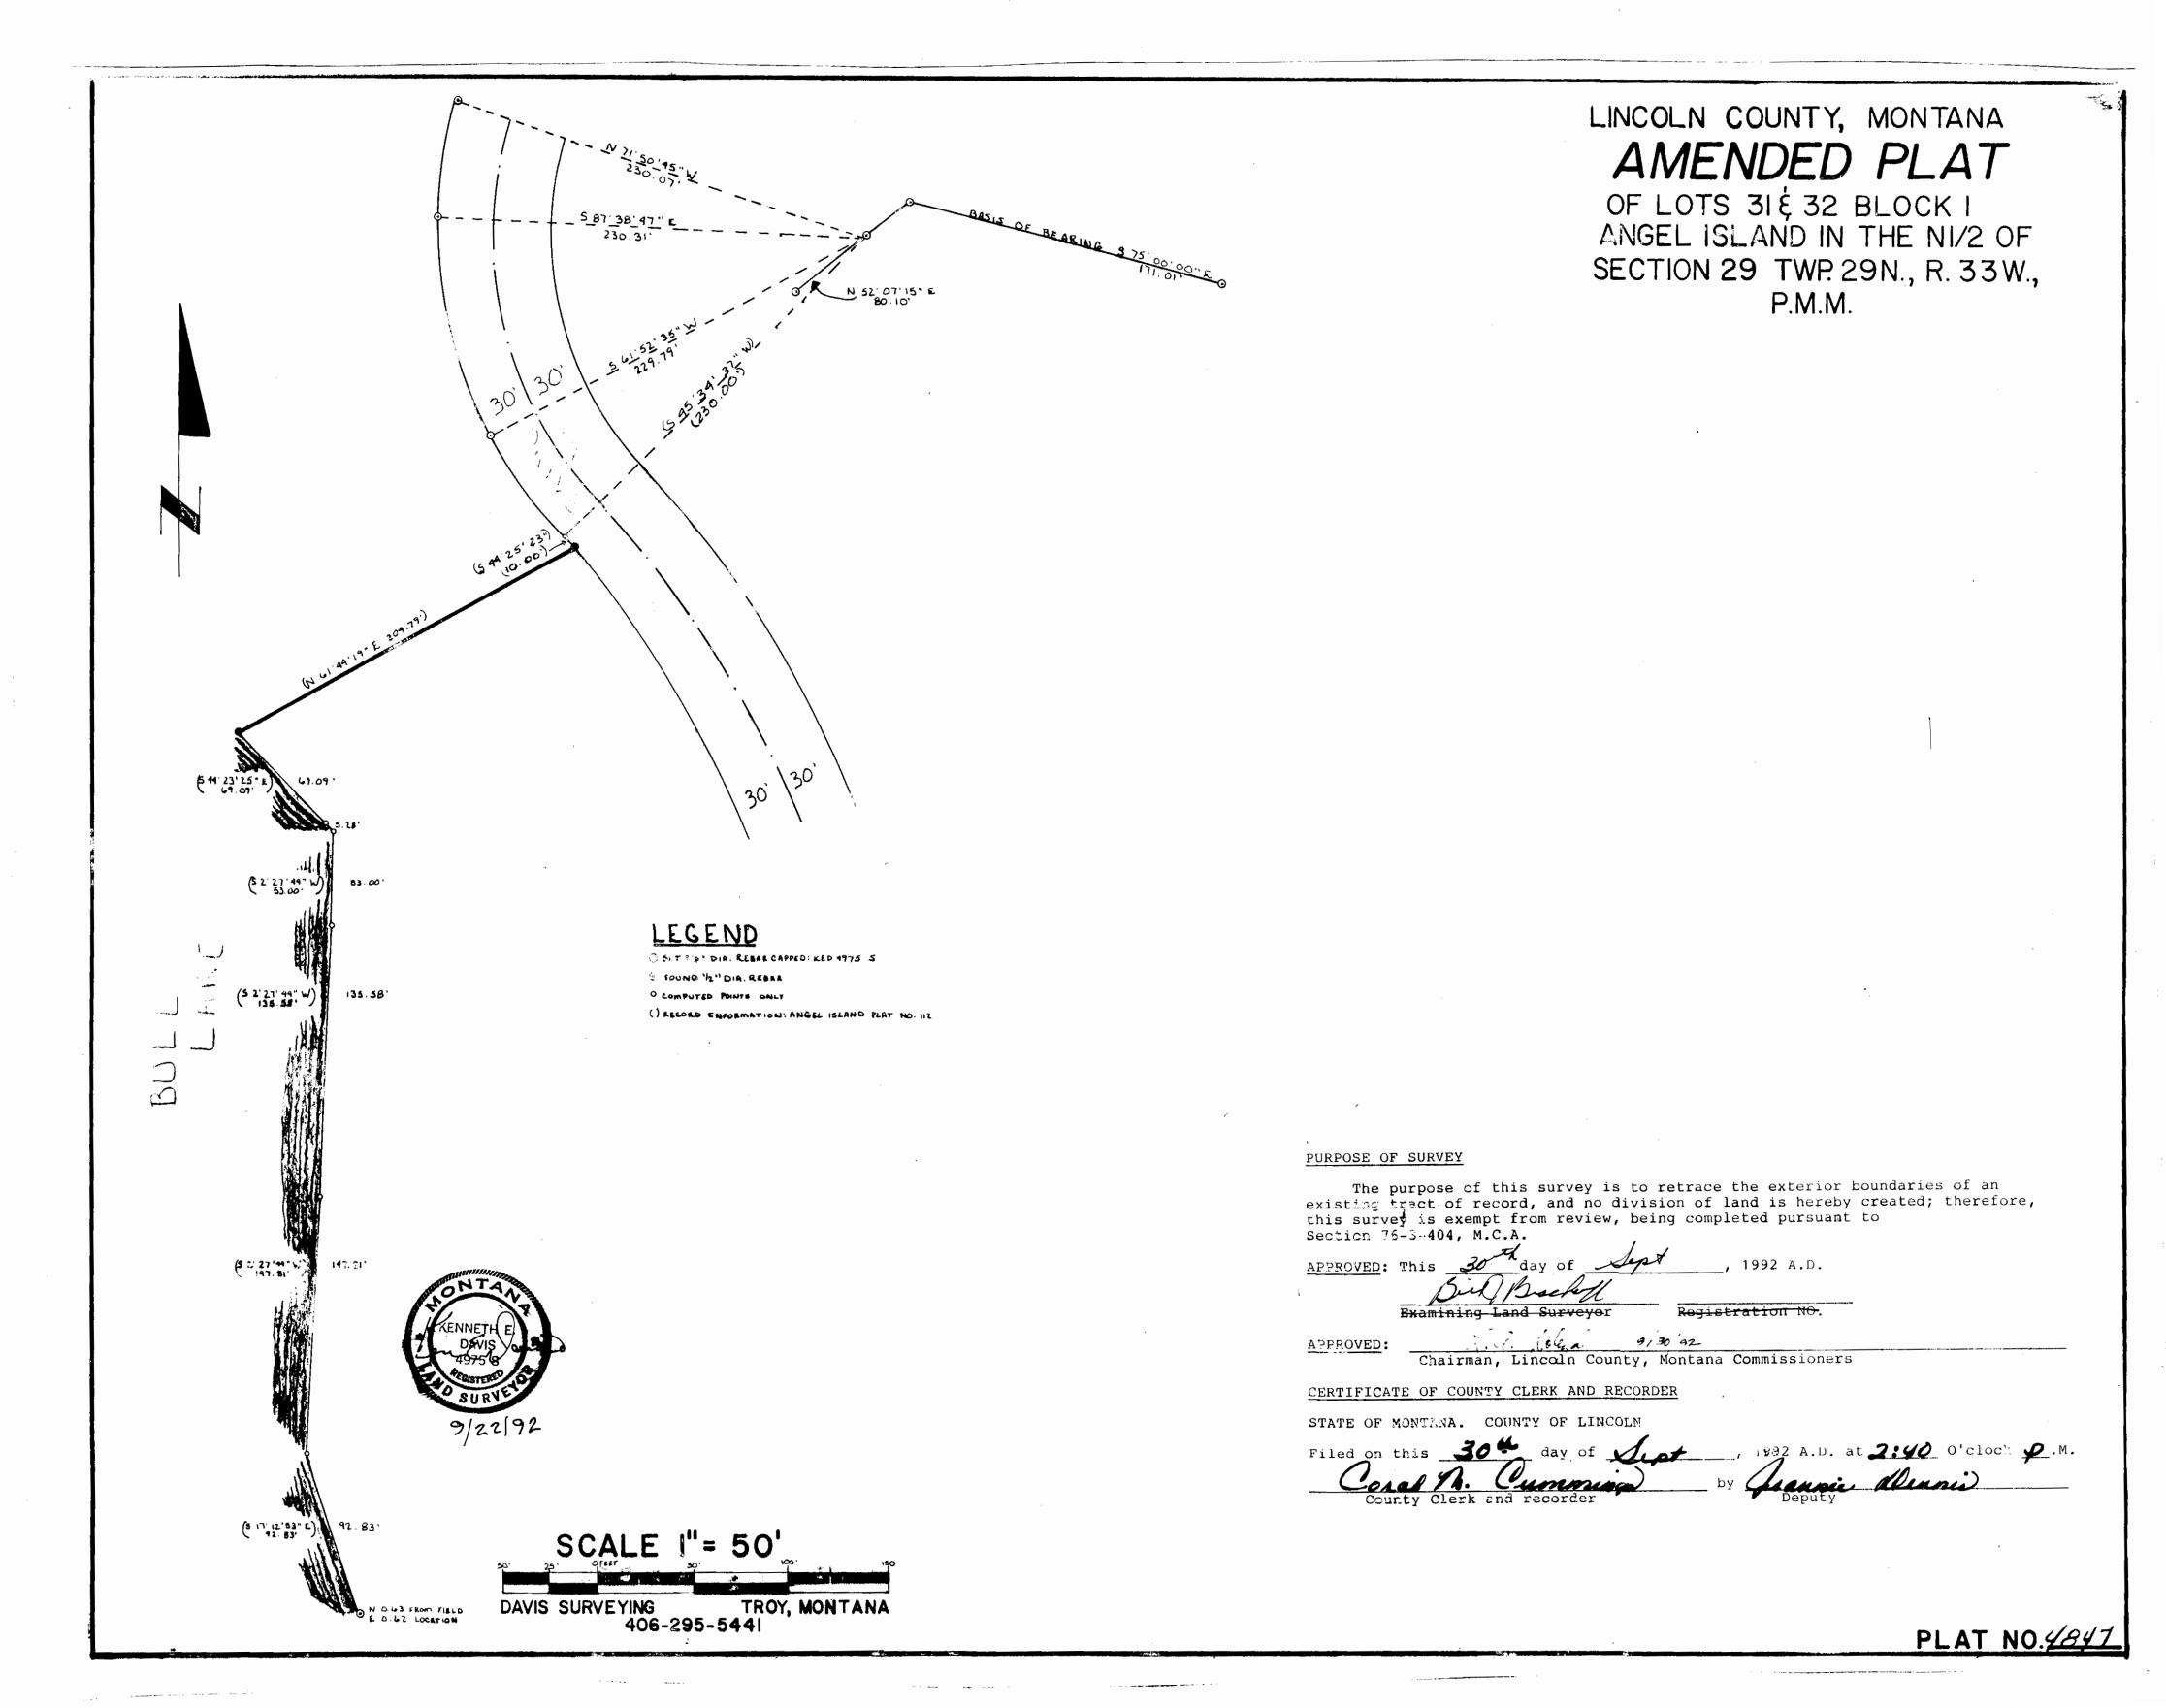

County Commissioners of "Andreessen Subdivision", Lincoln County, Montana has been submitted to the Board of County Commissioners of Lincoln County, Montana for examination and has been found by them to conform to law and was approved by them at their regular meeting held

on the day of \_\_\_\_\_\_,200 Lat \_\_\_\_\_\_,200 Lat \_\_\_\_\_\_\_.

### LINCOLN COUNTY TREASURER'S CERTIFICATION

I hereby certify that all real property taxes and special assessments assessed and levied on the parcel shown hereon are paid, pursuant to Section 76-3-611(1)(b), M.C.A.

9-30-08

#### CLERK AND RECORDER'S CERTIFICATION

PLAT No. 6946 DOC 215185

Sanitary Restructions Removed P.F. 9875 Doc 215181

1 inch = 200 ft.

Platting Gestificate f.F. & 1877 Doc 215183 Propione weed plan p.F. 3878 Da " 215184









LINCOLN COUNTY, MONTANA OF: AMENDED ANGEL ISLAND RETRACEMENT OF: BLOCK 5 LOT 15 IN THE S 1/2 SECTION 20, TWP 29N., R 33W., P.M.M. PURPOSE OF SURVEY The purpose of this survey is to retrace the exterior boundaries of an existing tract of record, and no division of land is hereby created; therefore, this survey is exempt from review, being completed pursuant to Section 76-3-404, M.C.A. NOTE: PINS WERE SET PER RECORD AMENDED ANGEL ISLAND PLAT N 15°15′53° APPROVED: Chairman, Lincoln County, Montana Commissioners LOT 16 STATE OF MONTANA COUNTY OF LINCOLN county Clerk and recorder LOT 15  $\triangle = 10^{\circ}37'21''$  R = 230.00 T = 21.38 L = 42.64S 46°15′53″ LEGEND 40.00 (S 46°15′53° E) SET 5/8 INCH DIAMETER REBAR 10 (40.00) 30 WITH A 1 1/4 INCH DIAMETER DRIVE TOTAL - 31°0° PLASTIC CAP S