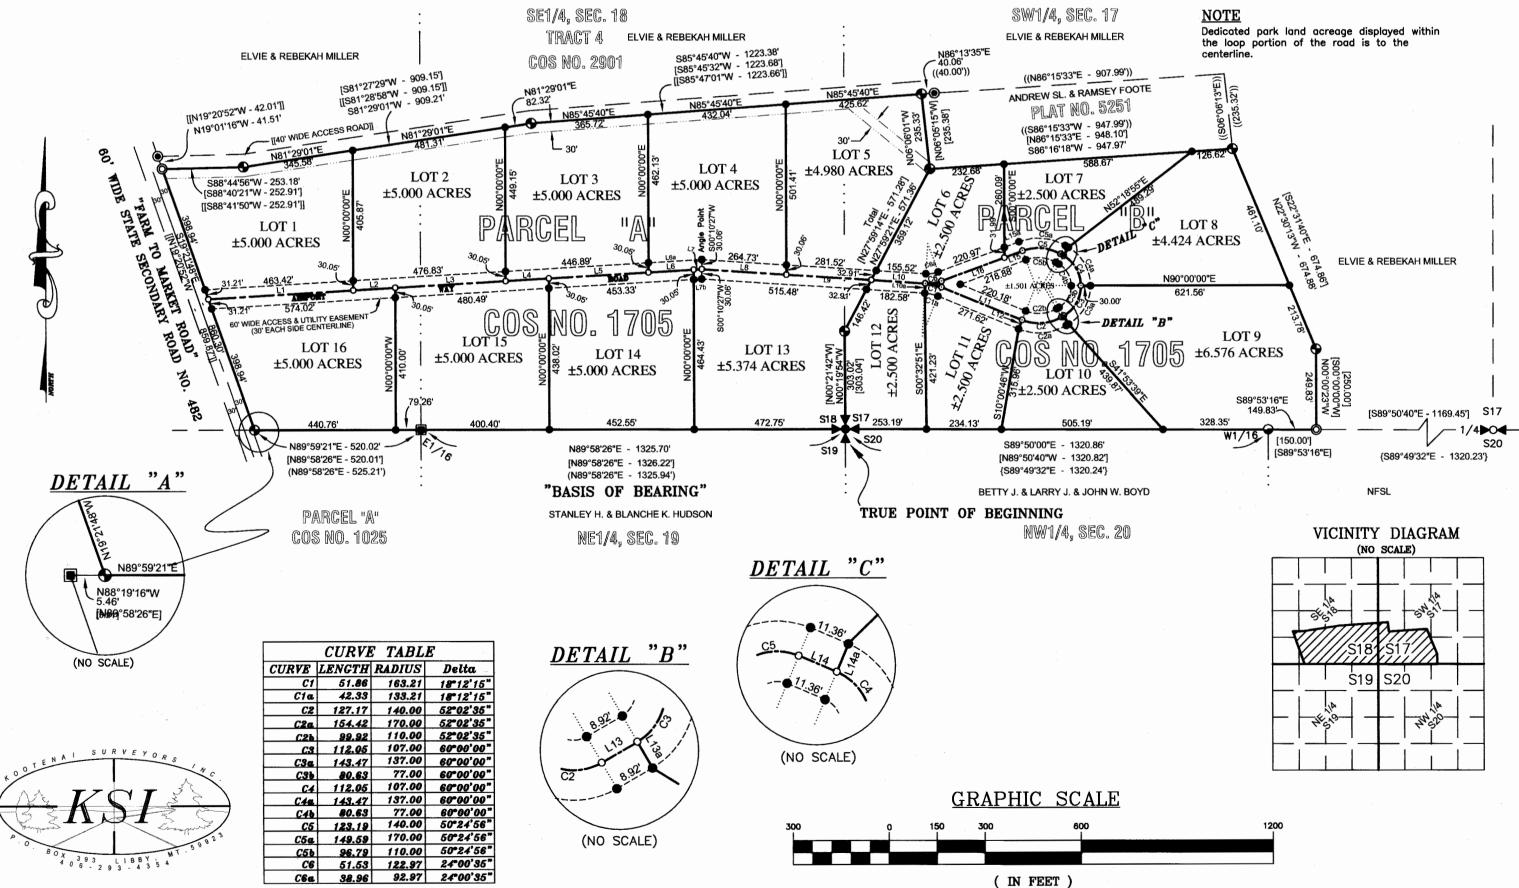

way known as "Farm to Market Road";

Thence along said easterly right-of-way limit S19°21'48"E, 860.30 feet to a 5/8 inch diameter rebar with plastic cap marked 4975S; Thence leaving said right-of-way limit along a east-west Section line betweeen Sections 18 and 19, N89'59'21"E, 520.02 feet to the East

one-sixteenth corner, said Section 18, a 5/8 inch diameter rebar with plastic cap marked 4232S; Thence continuing along said east-west section line, N89'58'26"E, 1325.70 feet to the Southwest Section corner, Section 17, T.29N., R.30W., P.M.,

MT., a 3 1/4 inch diameter BLM brass cap monument and the TRUE POINT OF BEGINNING, containing ±70.355 acres.

Subject to a 60 foot wide private access and utility easement, as shown hereon and subject to and together with all appurtenant easements of



#### PURPOSE OF SURVEY AND DEDICATION

We, Airport Way Development Inc., owners of record, hereby certify that the purpose of this survey and division of land is to create a 16 Lot Major Subdivision to be known as "Airport Way Subdivision"; each lot containing the following acres: Lot 1 thru Lot 4, ±5.000 acres each, Lot 5,  $\pm 4.982$  acres, Lot 6 and Lot 7,  $\pm 2.500$  acres each, Lot 8,  $\pm 4.426$ acres, Lot 9,  $\pm 6.568$  acres, Lot 10, Lot 11 and Lot 12,  $\pm 2.500$  acres each, Lot 13, ±5.377 acres and Lats 14, 15 and 16, ±5.000 acres each, pursuant to M.C.A. 76-4-103.

3-10 -2.008

#### <u>ACKNOWLEDGEMENT</u>

The foregoing dedication was subscribed and acknowledged before me, a Notary Public form the State of portuge, County of man by the above named person(s), on day of