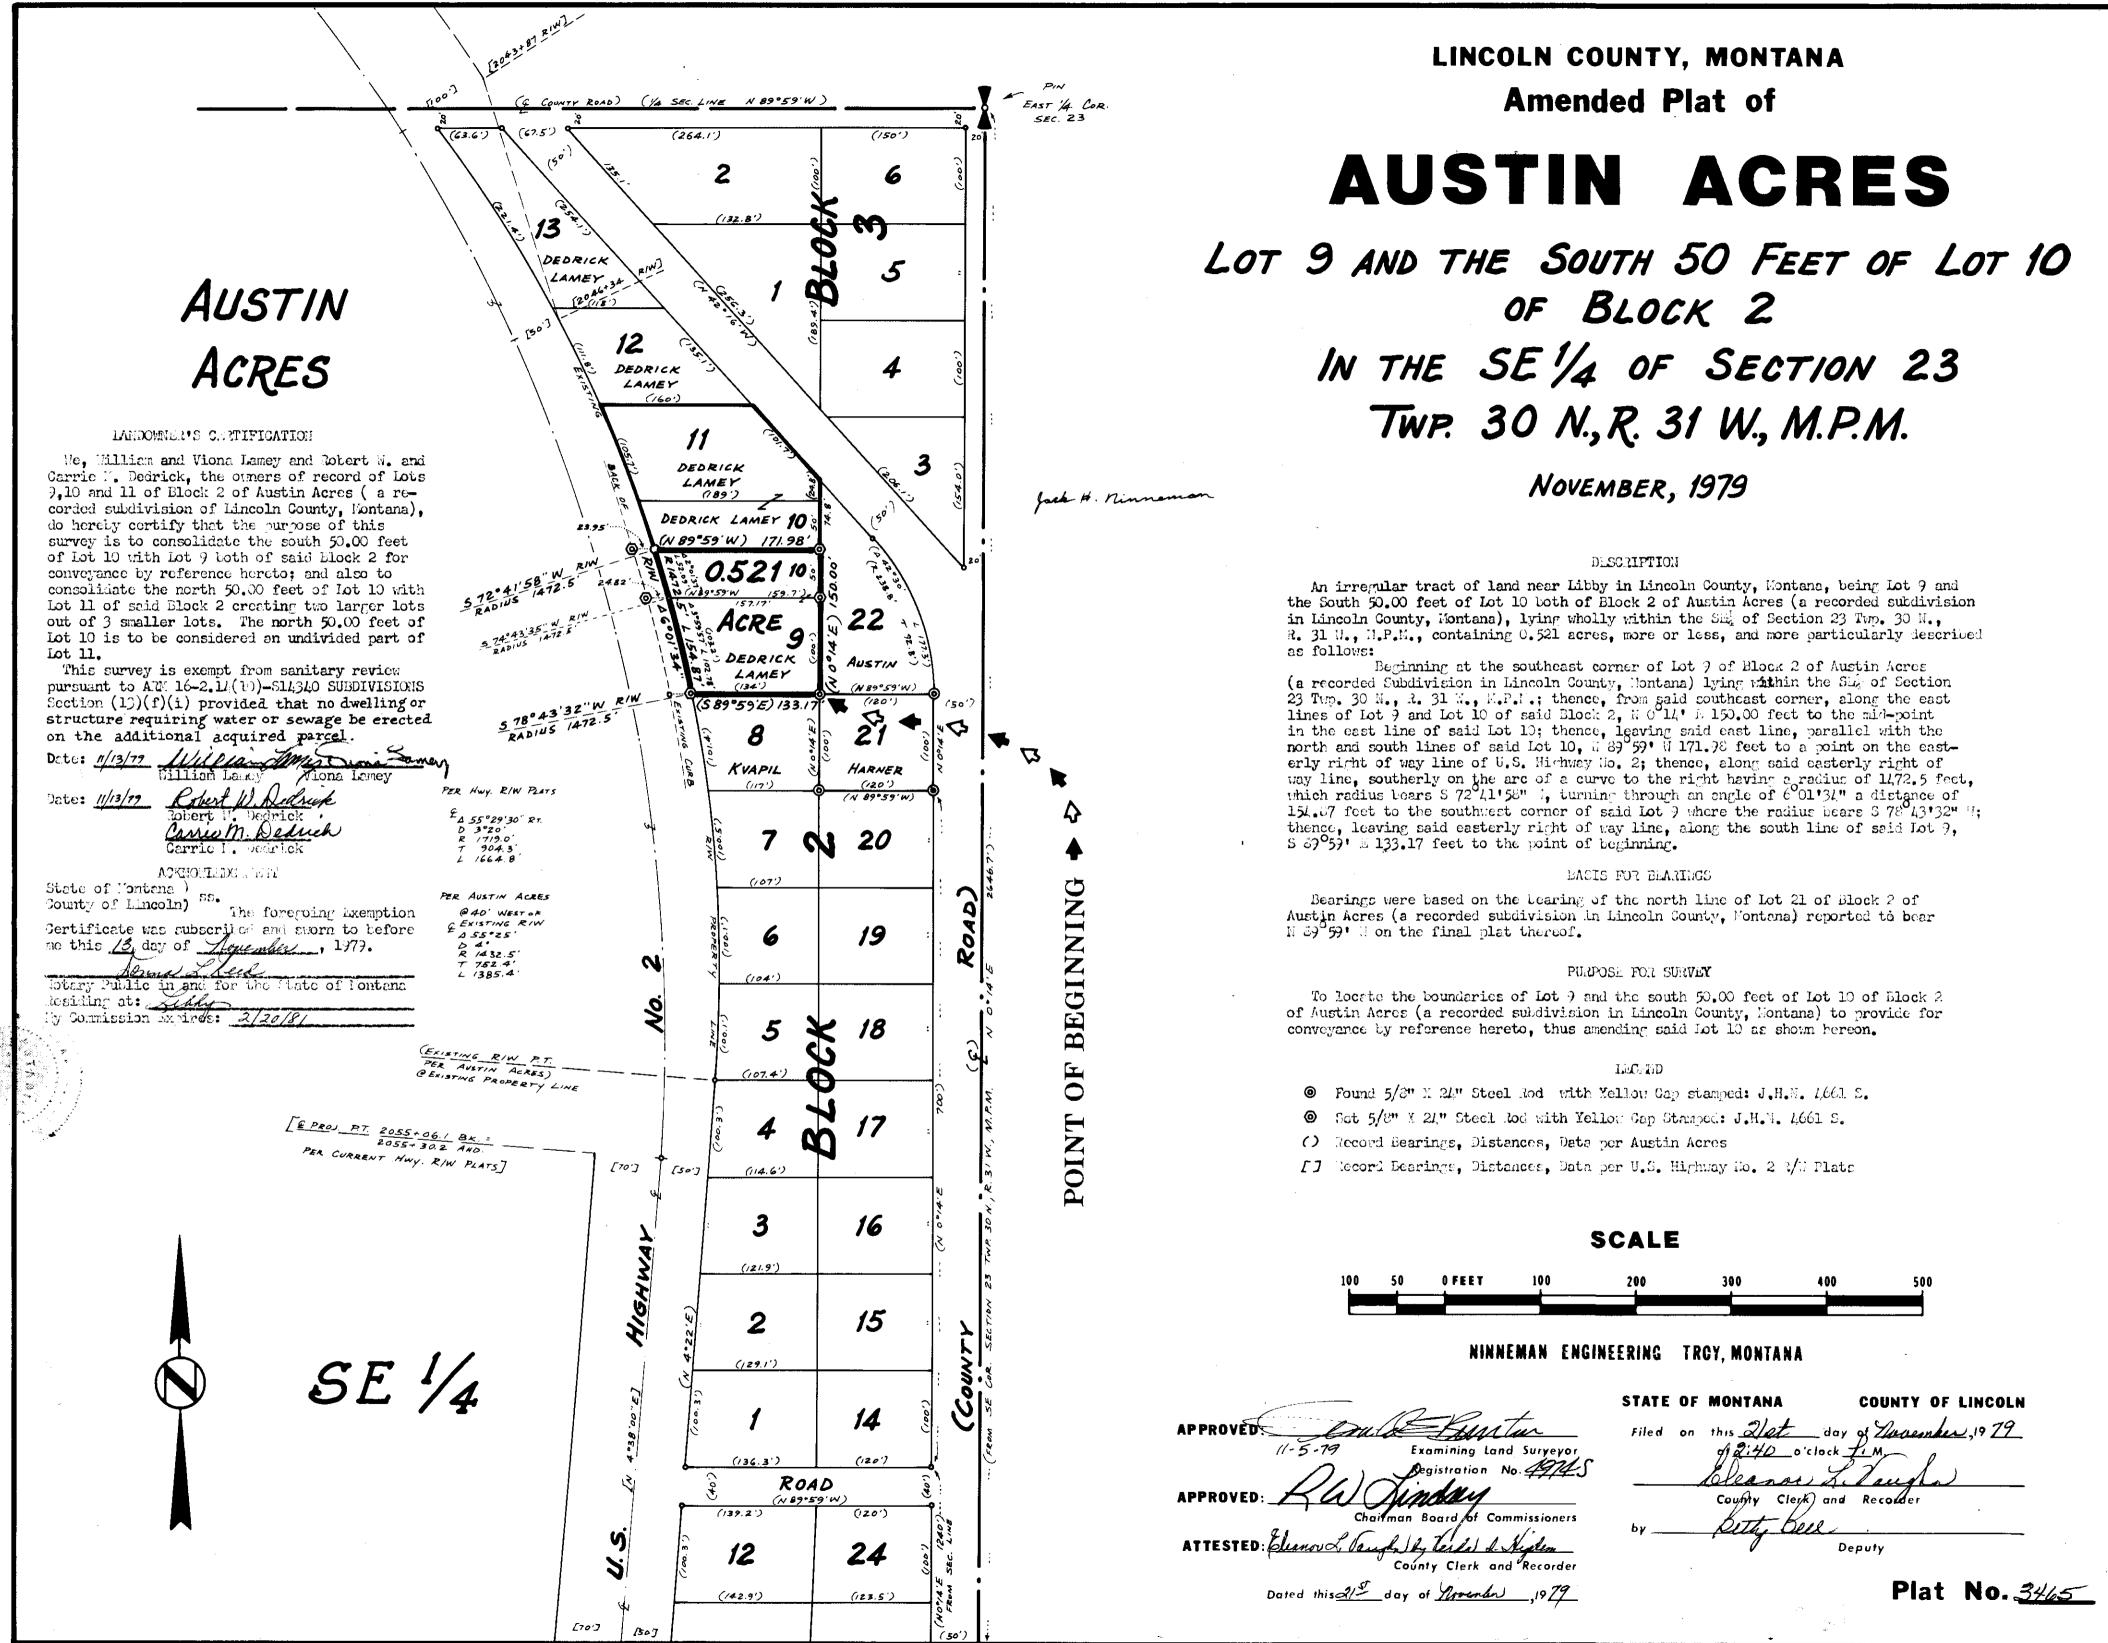

contains 0.006 acres more or less.

#### NOTE

This parcel is exempt from review as a subdivision per MAC 16-2-14 (10)-5 14340 {12} {d} {ii}.

APPROVED: This 📑 day of OCTOBER \_, 1977 A.D.

Examining Land Surveyor

APPROVED:

Chairman Lincoln County Commissioners

#### CERTIFICATE OF CLERK RECORDER

State of Montana County of Lincoln. Filed this 23 day of Navember 1977 A.D. at/1:05 0'clock A. H.

Eleanar & Vaugha County Clerk Recorder

#### CERTIFICATE OF SURVEYOR

This is to certify that the above map correctly portrays a survey made by me in MAR. S. C. . 1977 and that said survey is true and complete as shown and is in conformance to the Montana Subdivision and Platting Act {Section 11-3859} through 11-3876 R.C.M. 3947} and the regulations adopted pursuant thereto.

Reg. No. 42325









# AUSTIN ACRES

In Section 23, T30N, R3IW, M.P.M.



Surveyors Certificate

State of Montana } of

I, E.L. Dyson, a qualified Surveyor, do hereby Certify that during the months of Oct. and Nov. 1951, I made Carefull and accurate Survey of the Land above described, Comprising Austin Acres, as shown by the annexed plat; that the Corners of all Lots Shown on the plat are marked by Substantial stakes and that Tract Corners are particularly marked by Iron pins driven in at the point, and that survey was made in Conformity with the provisions of Sactions 11-601 to 11-616, Ravisad Codes of Montana, 1947

Subscribad and Sworn to before me this

day of

Notary Public for the State of Montana Residing at Libby, Mont. My commission expires Certificate of Approval

This is to certify that the anne