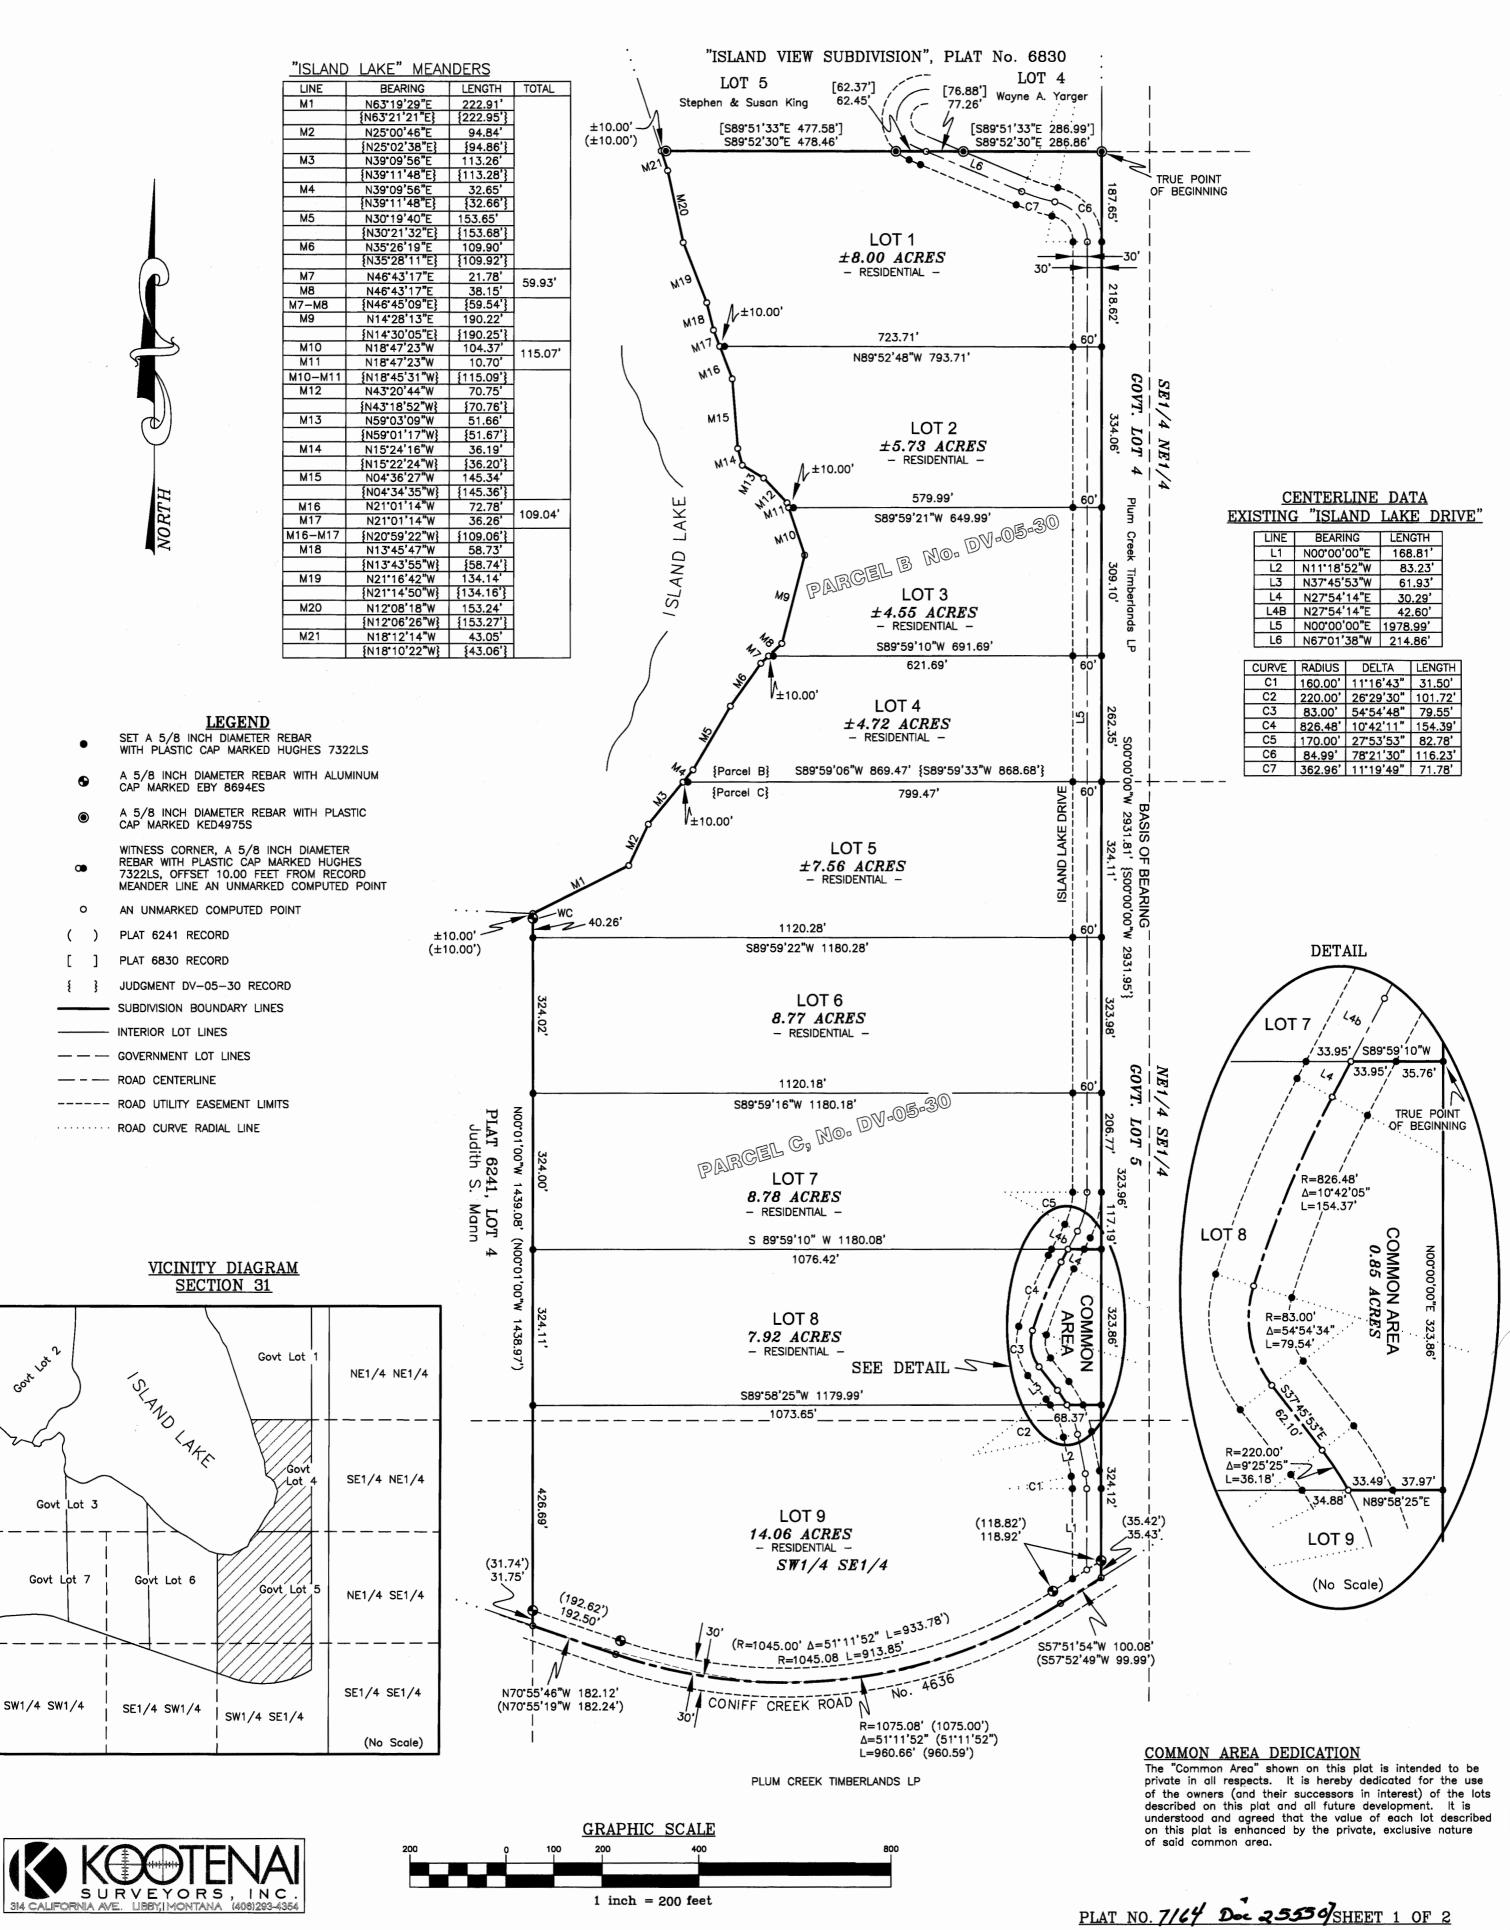

Sanitary Restriction Removed S.F. # 6009

LINCOLN COUNTY, MONTANA PREPARED BY FLATHEAD LAND CONSULTANTS AMENDED PLAT JAMES H. BURTON, RLS 11B MERIDIAN ROAD SCALE: 1" = 501 P. O. BOX 572 KALISPELL, MONTANA 50001 LOT LOF BLOCK 4 OF ADAMS AMENDED SUBDIVISION OF NORTH TROY A FOUND BRASS CAP SET BY JN 534ES PREPARED FOR IN THE SE 1/4 SW 1/4 SW 1/4 OF SEC. I, T3IN, R34W, PM,M TIM BIRK FOUND 5/R" PE\_BAR WITH PLASTIC SURV\_CAP MARKED "J.H.N. 4661S AS INDICATED ON CERTIFICATE OCTOBER 1984 O OF SURVEY NO. 1077, RECORDS OF LINCOLN COUNTY BASIS OF BEARIUG: SOUT BOUNDARY OF THE SOUTHWEST QUARTER AS I DICATED ON CERTIFICATE DESCRIPTION\_TRACT 1A 211.73 N89° 47' 03"W OF SURVEY NUMBER 1977. A TRACT OF LAND LOCATED IN THE SOUTHEAST QUARTER OF THE SOUTHWEST QUARTER OF THE SOUTHWEST QUARTER OF SECTION 1. TOWNSHIP 31 MORTH, RANGE 34 WEST, PRINCIPAL MERIDIAN, MONTANA, AND BEING A PART OF LOT 1 OF BLOCK & OF ADAMS AMENDED, A SUBDIVISION OF NORTH TROY, AND MORE PARTICULARLY DESCRIBED AS FOLLOWS: COMMENCING AT THE SOUTHWEST CORNER OF SAID SECTION 1; THENCE \$89047'03"E, ON AND ALONG THE SOUTH BOUNDARY OF SAID SECTION 1. A DISTANCE OF 791.71 FEET TO A POINT WHICH POINT LIES ON THE EASTERLY RIGHT OF WAY BOUNDARY OF U.S. HIGHWAY NO. 2: THENCE NORTHWESTERLY, ON AND ALONG SAID EASTERLY RIGHT. OF\_WAY BOUNDARY OF U28. HIGHWAY NO. 2, ON A CURVE TO THE LEFT (DELTA = 00056'35" RADIUS = 11,500.16 FEET, RADIAL BEARING = N72033'55"E), A DISTANCE OF 187.43 FEET TO A POINT WHICH POINT IS THE TRUE POINT OF BEGINNING: 1.0T 2 THENCE NORTHWESTERLY, CONTINUING ON AND ALONG SAID EASTERLY RIGHT-OF-WAY BOUNDARY OF U.S. HIGHWAY NO. 2, ON A CURVE TO THE LEFT (DELTA = 00°49'35", RADIUS = 11,500,16 FEST, RADIAL BEARING = N71°37'20"B), A DISTANCE OF 166.00 FEET TO A POINT WHICH POINT LIES AT THE INTERSECTION OF SAID EASTERLY RIGHT-OF-WAY BOUNDARY OF U.S. HIGHWAY NO. 2 AND THE EASTERLY BOUNDARY OF A 40-FOOT PUBLIC RIGHT-OF-WAY; LOT 7 THENCE NORTH. ON AND ALONG SAID EASTERLY BOUNDARY OF THE 40-FOOT PUBLIC RIGHT-OF-WAY, A DISTANCE OF 132,60 FEET TO A POINT WHICH POINT IS THE SOUTHEAST CORNER OF LOT 2 OF BLOCK & OF ADAMS ASSESSED, A SUBDIVISION OF THENCE \$89047'03"E, ON AND ALONG THE SOUTH BOUNDARY OF SAID LOT 2 OF BLOCK & OF ADAMS AMENDED, A DISTANCE OF 270.3% FEET TO A POINT WHICH POINT IS THE SOUTHEAST CONNER OF SAID LOT 2 OF BLOCK & OF ADAMS AMENDED: \$89° 47' 03"E 270.34 THENCE S10037 how, A DISTANCE OF 294, hz FEET TO A POINT; THENCE M89047'03'W, A DISTANCE OF 162.56 FRET TO THE TRUE POINT OF BEGINNING. THIS TRACT CONTAINS 1.520 ACRES. DESCRIPTION - TRACT 1B A TRACT OF LAND LOCATED IN THE SOUTHEAST QUARTER OF THE SOUTHWEST QUARTER OF THE SOUTHWEST QUARTER OF SECTION 1. 1.07 12 TOWNSHIP 31 NORTH, RANGE 34 WEST, PRINCIPAL MERIDIAN, MONTANA, AND BEING A PART OF LOT 1 OF BLOCK & OF ADAMS AMENDED. A SUBDIVISION OF MORTH TROY, AND MORE PARTICULARLY DESCRIBED AS FOLLOWS: 1.520 **ACRES** COMMENCING AT THE SOUTHWEST CORNER OF SAID SECTION 1: THENCE SOUTH SOUTH BOUNDARY OF SAID NO. 1077 SECTION 1. A DISTANCE OF 791-71 FEET TO A POINT WHICH POINT LIES ON THE EASTERLY RIGHT-OF-WAY BOUNDARY OF U.S. HIGHWAY NO. 2. AND WHICH POINT IS THE TRUE POINT OF BEGINNING: THENCE NORTHWESTERLY, ON AND ALONG SAID EASTERLY RIGHT-OF-WAY BOUNDARY OF U.S. HIGHWAY NO. 2, ON A CURVE TO THE • EXISTING VELL LEFT (DELTA = 00056'35", RADIUS = 11,509.16 FEBT, RADIAL BEARING = N72033'55"E), A DISTANCE OF 189.49 FEBT TO A POINT: THENCE S89047'03"E, A DISTANCE OF 162.56 FEET TO A POINT; THENCE N10037' &6"E, A DISTANCE OF 294-42 FEET TO A POINT WHICH POINT IS THE SOUTHEAST CORNER OF LOT 2 OF BLOCK & OF ADAMS AMENDED, A SUBDIVISION OF NORTH TROY; EXISTI.'G THENCE NI3º14'40"E, ON AND ALONG THE EAST BOUNDARY OF SAID LOT 2 OF BLOCK 4, AND THE EAST BOUNDARY OF THAT TRACT BUILDING INDICATED FOR USE AS THE TROY CEMENTERY, A DISTANCE OF 193.17 FEET TO A NORTH CORNER OF SAID LOT 1 OF BLOCK & OF 3.371 ACRES ADAMS AME TOED; THENCE SEGOAT'09"E, ON AND ALLONG THE MORTH BOUNDARY OF SAID LOT 1 OF BLOCK 4 OF ADAMS AMENDED, A DISTANCE OF 211.79 PERT TO A POINT WHICH POINT IS THE NORTHEAST CORNER OF SAID LOT 1 OF BLOCK &: THENCE SINOAT' 56"W, ON AND ALONG THE EAST BOUNDARY OF SAID LOT 1 OF BLOCK 4 OF ADAMS AMENDED, A DISTANCE OF 669.60 FEST TO A POINT WHICH POINT LIES ON SAID SOUTH BOUNDARY OF SECTION 1; THENCE NECOLO 103"W. OH AND ALONG SAID SOUTH BOUNDARY OF SECTION 1. A DISTANCE OF 241.29 FEET TO THE TRUE POINT OF BEGINNING THUE POINT THIS TRACT CONTAINS 3,371 ACRES. BEGINNING BRNG. 137'20"E N89° 47' 03"W 11-9-84 LOTH EXAMINED AND APPROVED FOR LINCOLN COUNTY BY: WE HEREBY CERTIFY THAT THE PURPOSE OF THIS DIVISION OF LAND IS TO TRANSFER OWNERSHIP OF LOT 1A AS AN OCCASIONAL SALE: FURTHERMORE, WE CERTIFY THAT WE ARE PLAT 1310 ENTITLED TO USE THIS EXEMPTION IN THAT WE AM IN COMPLIANCE WITH ALL CONDITIONS IMPOSED IN THE USE OF THIS EXEMPTION: THEREPORE, THIS DIVISION OF LAND IS EXEMPT ÷ PROM\_REVIEW AS A SUBDIVISION PURSUANT TO SECTION 76-3-207(d). M.C.A. CHAIRMAN BOARD OF COMMISS JONERS TIMOTHY R BIRK DATED THES DAY OF THE DAY OF 1.0T 10 THE PORGOING CERTIFICATE WAS SUBSCRIBED AND SWORN BEFORE ME THIS 2 nd DAY FILED ON THIS 9 DAY OF November 1982 \_\_ , 1984. OF November AT bies O' CLOCK A M. --- 60.07 --170.73 791.71 TRUE POINT OF 889047103"E N89° 47'03"W 241.29 11 T12 RAD. BRNG. OF BEARING B ASIS N720331 55"E COUNTY CLERK AND RECORDER BEGINNING B.L.M. PRECISION DING SURVEYOR NOTARY PUBLIC FOR THE STATE OF MONTAGE B.C. DEPUTY RESIDING AT KALISPELL, MONTANA REGISTRATION NO. 5429S MY CONSTISSION EXPINES 6/30/84 RF. PLAT

LINCOLN COUNTY MONTANA