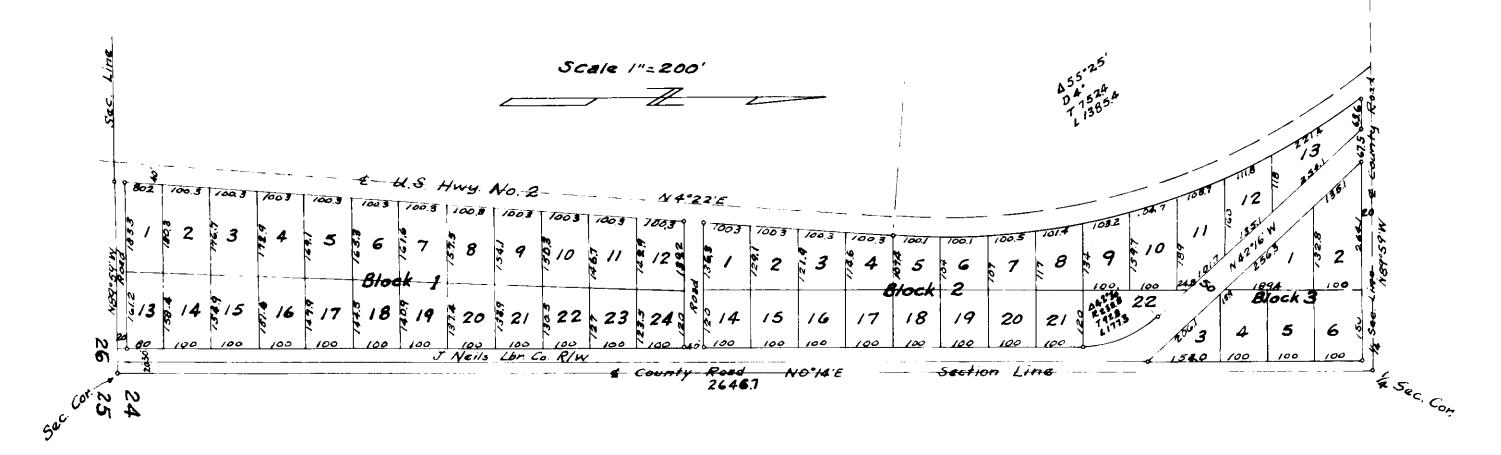

LOT SIZES

## Final Plat of A.J. ESTATES W 1/2, Section 14, T37N R27W, P.M., M. Lincoln County, Montana

Owner: J. F. L. I. Trust

|                                                                                                                                                                                                                                                                                                                                                                           | Lincom                                | ocarrey, mo                      | Owner.                                                                                                                                                                                                                                                                                                                                                                                                                                                           | О. F. Ц. I.                                                                                                                                | IIUSL                                                                                           |
|---------------------------------------------------------------------------------------------------------------------------------------------------------------------------------------------------------------------------------------------------------------------------------------------------------------------------------------------------------------------------|---------------------------------------|----------------------------------|------------------------------------------------------------------------------------------------------------------------------------------------------------------------------------------------------------------------------------------------------------------------------------------------------------------------------------------------------------------------------------------------------------------------------------------------------------------|--------------------------------------------------------------------------------------------------------------------------------------------|-------------------------------------------------------------------------------------------------|
| Lot 7 = 2.31 acres.<br>Lots 8 through 13 = 1.72 acres each.<br>Lot 14 = 2.19 acres.                                                                                                                                                                                                                                                                                       |                                       |                                  | Certificate of Dedication                                                                                                                                                                                                                                                                                                                                                                                                                                        |                                                                                                                                            |                                                                                                 |
| Lots 14 = 2.19 actes.<br>Lots 15 through 19 = 1.74 gross acres each and 1.46 net acres<br>Lot $20 = 1.59$ acres gross and 1.25 acres net.<br>Lot $21 = 1.72$ acres gross and 1.44 acres net.                                                                                                                                                                              | each. Fou                             | 1/4 CORNER and Aluminum Monument | I, MICHAEL J. LUCIANO, TRUSTEE of J.F.L.I. TRUST, the caused to be surveyed, subdivided and platted into lots as sho following described tract of land, to-wit:                                                                                                                                                                                                                                                                                                  | undersigned property owner, do he<br>own by the plat and Certificate of :                                                                  | reby certify that we have<br>Survey hereunto included, the                                      |
|                                                                                                                                                                                                                                                                                                                                                                           | 8                                     | SEC. 11 S 89°49'41" E            | That portion of the West 1/2, Section 14, Township 37 North follows:                                                                                                                                                                                                                                                                                                                                                                                             | ı, Range 27 West, P.M., M., Lincoln                                                                                                        | County, Montana described as                                                                    |
| Pine Creek Estates  60' Private Road, and Utility Easement $\bigcap$ LOT 8                                                                                                                                                                                                                                                                                                | 2 2 2 2 2 2 2 2 2 2 2 2 2 2 2 2 2 2 2 | SEC. 14  SECTION LINE            | Commencing at the North 1/4 corner, Section 14; Thence along the North line of the Northwest 1/4 North 89° Thence South 20°15'00" West 1402.76 feet to the Point of B Thence continuing South 20°15'00" West 1631.60 feet; Thence North 69°45'00" West 780.00 feet; Thence North 20°15'00" East 1347.29 feet; Thence South 89°46'37" East 830.20 feet to the Point of Be Subject to easements af record. Subject to and together with easements as shown hereon. | 3eginning:                                                                                                                                 | and all as shown hereon.                                                                        |
| PINE CREEK LANE  393.81, 89°46'37" W 830                                                                                                                                                                                                                                                                                                                                  | 36.39· vOB                            |                                  | The above described tract of land is to be known and designa I hereby certify that physical and legal access to all lots with 76-3-608(3)(d), MGA.                                                                                                                                                                                                                                                                                                               | ted as A.J. Estates, Lincoln County<br>in this subdivision is provided by a                                                                | , Montana,<br>private road per Section                                                          |
| C. OF S. # 2786                                                                                                                                                                                                                                                                                                                                                           | `. /\                                 |                                  | We hereby certify that this division creates parcels of land t<br>disposal, and solid waste disposal, and that no new facilities w<br>Therefore, this division is exempt from review by the Depart                                                                                                                                                                                                                                                               | vill be constructed on the parcels (1                                                                                                      | Fracts 3C, 3 & 5A1).                                                                            |
| REMAINDER  REMAINDER  Tract 3C  TOT A PART  NOT A PART                                                                                                                                                                                                                                                                                                                    |                                       |                                  | J.F.L.I. TRUST  MICHAEL J. LUCIANO                                                                                                                                                                                                                                                                                                                                                                                                                               |                                                                                                                                            |                                                                                                 |
|                                                                                                                                                                                                                                                                                                                                                                           | , **/                                 |                                  | STATE OF Montage)  SS.  County of Lincoln                                                                                                                                                                                                                                                                                                                                                                                                                        |                                                                                                                                            |                                                                                                 |
|                                                                                                                                                                                                                                                                                                                                                                           |                                       |                                  | This instrument was acknowledged before me on 4/2 by MICHAEL J. LUCIANO, TRUSTEE of J.F.L.I. TRUST.                                                                                                                                                                                                                                                                                                                                                              | _, २० <u>०ड</u> े,                                                                                                                         |                                                                                                 |
| REMAINDER LOT 18 LOT 10                                                                                                                                                                                                                                                                                                                                                   |                                       |                                  | Notary Public for the State of Montan                                                                                                                                                                                                                                                                                                                                                                                                                            |                                                                                                                                            |                                                                                                 |
| REMAIN DE LOT 18 NGO AS TO                                                                                                                                                                                                                                                                                                            | i .                                   |                                  | My Commission Expires 2/14/2 504                                                                                                                                                                                                                                                                                                                                                                                                                                 |                                                                                                                                            |                                                                                                 |
|                                                                                                                                                                                                                                                                                                                                                                           | 2632                                  |                                  | CERTIFICATE OF COUNTY COMMISSIONERS  We, The undersigned, Anger, Chairpe Montana and Malke Western County Clerk and Recorde A.J. Estates, Lincoln County, Montana has been submitted to for examination and has been found by them to conform to la                                                                                                                                                                                                              | erson of the Board of County Comm<br>er of said county do hereby certify<br>the Board of County Commissioner:<br>w and is hereby approved. | nissioners of Lincoln County,<br>that this accompanying plat of<br>s of Lincoln County, Montana |
| LOT 16                                                                                                                                                                                                                                                                                                                                                                    | * 183 <sub>4</sub>                    |                                  | County Clerk and Board of County Commissioners Lincoln County, Montana  Dated the 10 day of 2003.  County Clerk and County County, Montana                                                                                                                                                                                                                                                                                                                       | Recorder                                                                                                                                   |                                                                                                 |
| REMAINDER  REMAINDER  Tract 5A1  Tract 5A1 | φ΄<br>Έ<br>:                          |                                  | Approved: MARCH 31 200 BOMALD 4130 S WESTER 4130 S Examining Land Surveyor Registration No. 4130                                                                                                                                                                                                                                                                                                                                                                 | DAWN MAROUARD F                                                                                                                            | SVOR *                                                                                          |
| LUCIANO DRIVE  LEGEND  SET 8/5" X 24" REBAR WITH                                                                                                                                                                                                                                                                                                                          |                                       | •                                | CERTIFICATE OF SURVEYOR  DAWN MARQUARDT  Registration No. 7328 s                                                                                                                                                                                                                                                                                                                                                                                                 | 3-03- ROISTER                                                                                                                              |                                                                                                 |
| PLASTIC CAP STAMPED 7328 S                                                                                                                                                                                                                                                                                                                                                |                                       |                                  | I hereby certify that all real property taxes and special asse paid.  Dated the 10 day of 50t. , 200.3                                                                                                                                                                                                                                                                                                                                                           | <i>□ 188</i>                                                                                                                               | land to be divided have been                                                                    |
| FOUND 5/8" REBAR WITH  PLASTIC CAP STAMPED 7328 5  FOUND 5/8" REBAR WITH  PLASTIC CAP STAMPED 4740 S                                                                                                                                                                                                                                                                      |                                       |                                  | Dated the 10 day of Sept., 200.3<br><u>Meri a Miller by Janya R. Setrutie</u><br>Treasurer, Lincoln County, Montana Deputy                                                                                                                                                                                                                                                                                                                                       |                                                                                                                                            |                                                                                                 |
| PLASTIC CAP STAMPED 4740 S Found 1/4 Corner as Noted                                                                                                                                                                                                                                                                                                                      |                                       |                                  | STATE OF MONTANA County of Lincoln                                                                                                                                                                                                                                                                                                                                                                                                                               |                                                                                                                                            |                                                                                                 |
| Marquardt & // S                                                                                                                                                                                                                                                                                                                                                          |                                       |                                  | Filed on the // day of Leptember 2003, A.I.  Okal Th. Cummings  County Clerk and Recorder  By: France Lennie  Deputy  Instrument Record No/70454                                                                                                                                                                                                                                                                                                                 | )., at <u>9: 10</u> o'clock <u>A.</u>                                                                                                      | .m.                                                                                             |
|                                                                                                                                                                                                                                                                                                                                                                           |                                       |                                  | Instrument Record No/70454                                                                                                                                                                                                                                                                                                                                                                                                                                       |                                                                                                                                            | Field Crew: PENDING                                                                             |
| <b>Surveying</b> 85 1st Ave. E.N. tel: (406) 755-6285                                                                                                                                                                                                                                                                                                                     |                                       |                                  |                                                                                                                                                                                                                                                                                                                                                                                                                                                                  | Date: OCTOBER 29, 2002 Project Name: A. J. ESTATES                                                                                         | Revision Date: n/a Project Number: 01-145                                                       |
| (alispell, Mt 59901 fax: (406) 755-3055                                                                                                                                                                                                                                                                                                                                   |                                       |                                  | P.m # 6477                                                                                                                                                                                                                                                                                                                                                                                                                                                       | Filename: border airpark 2001                                                                                                              | Drawn By: SHERM                                                                                 |