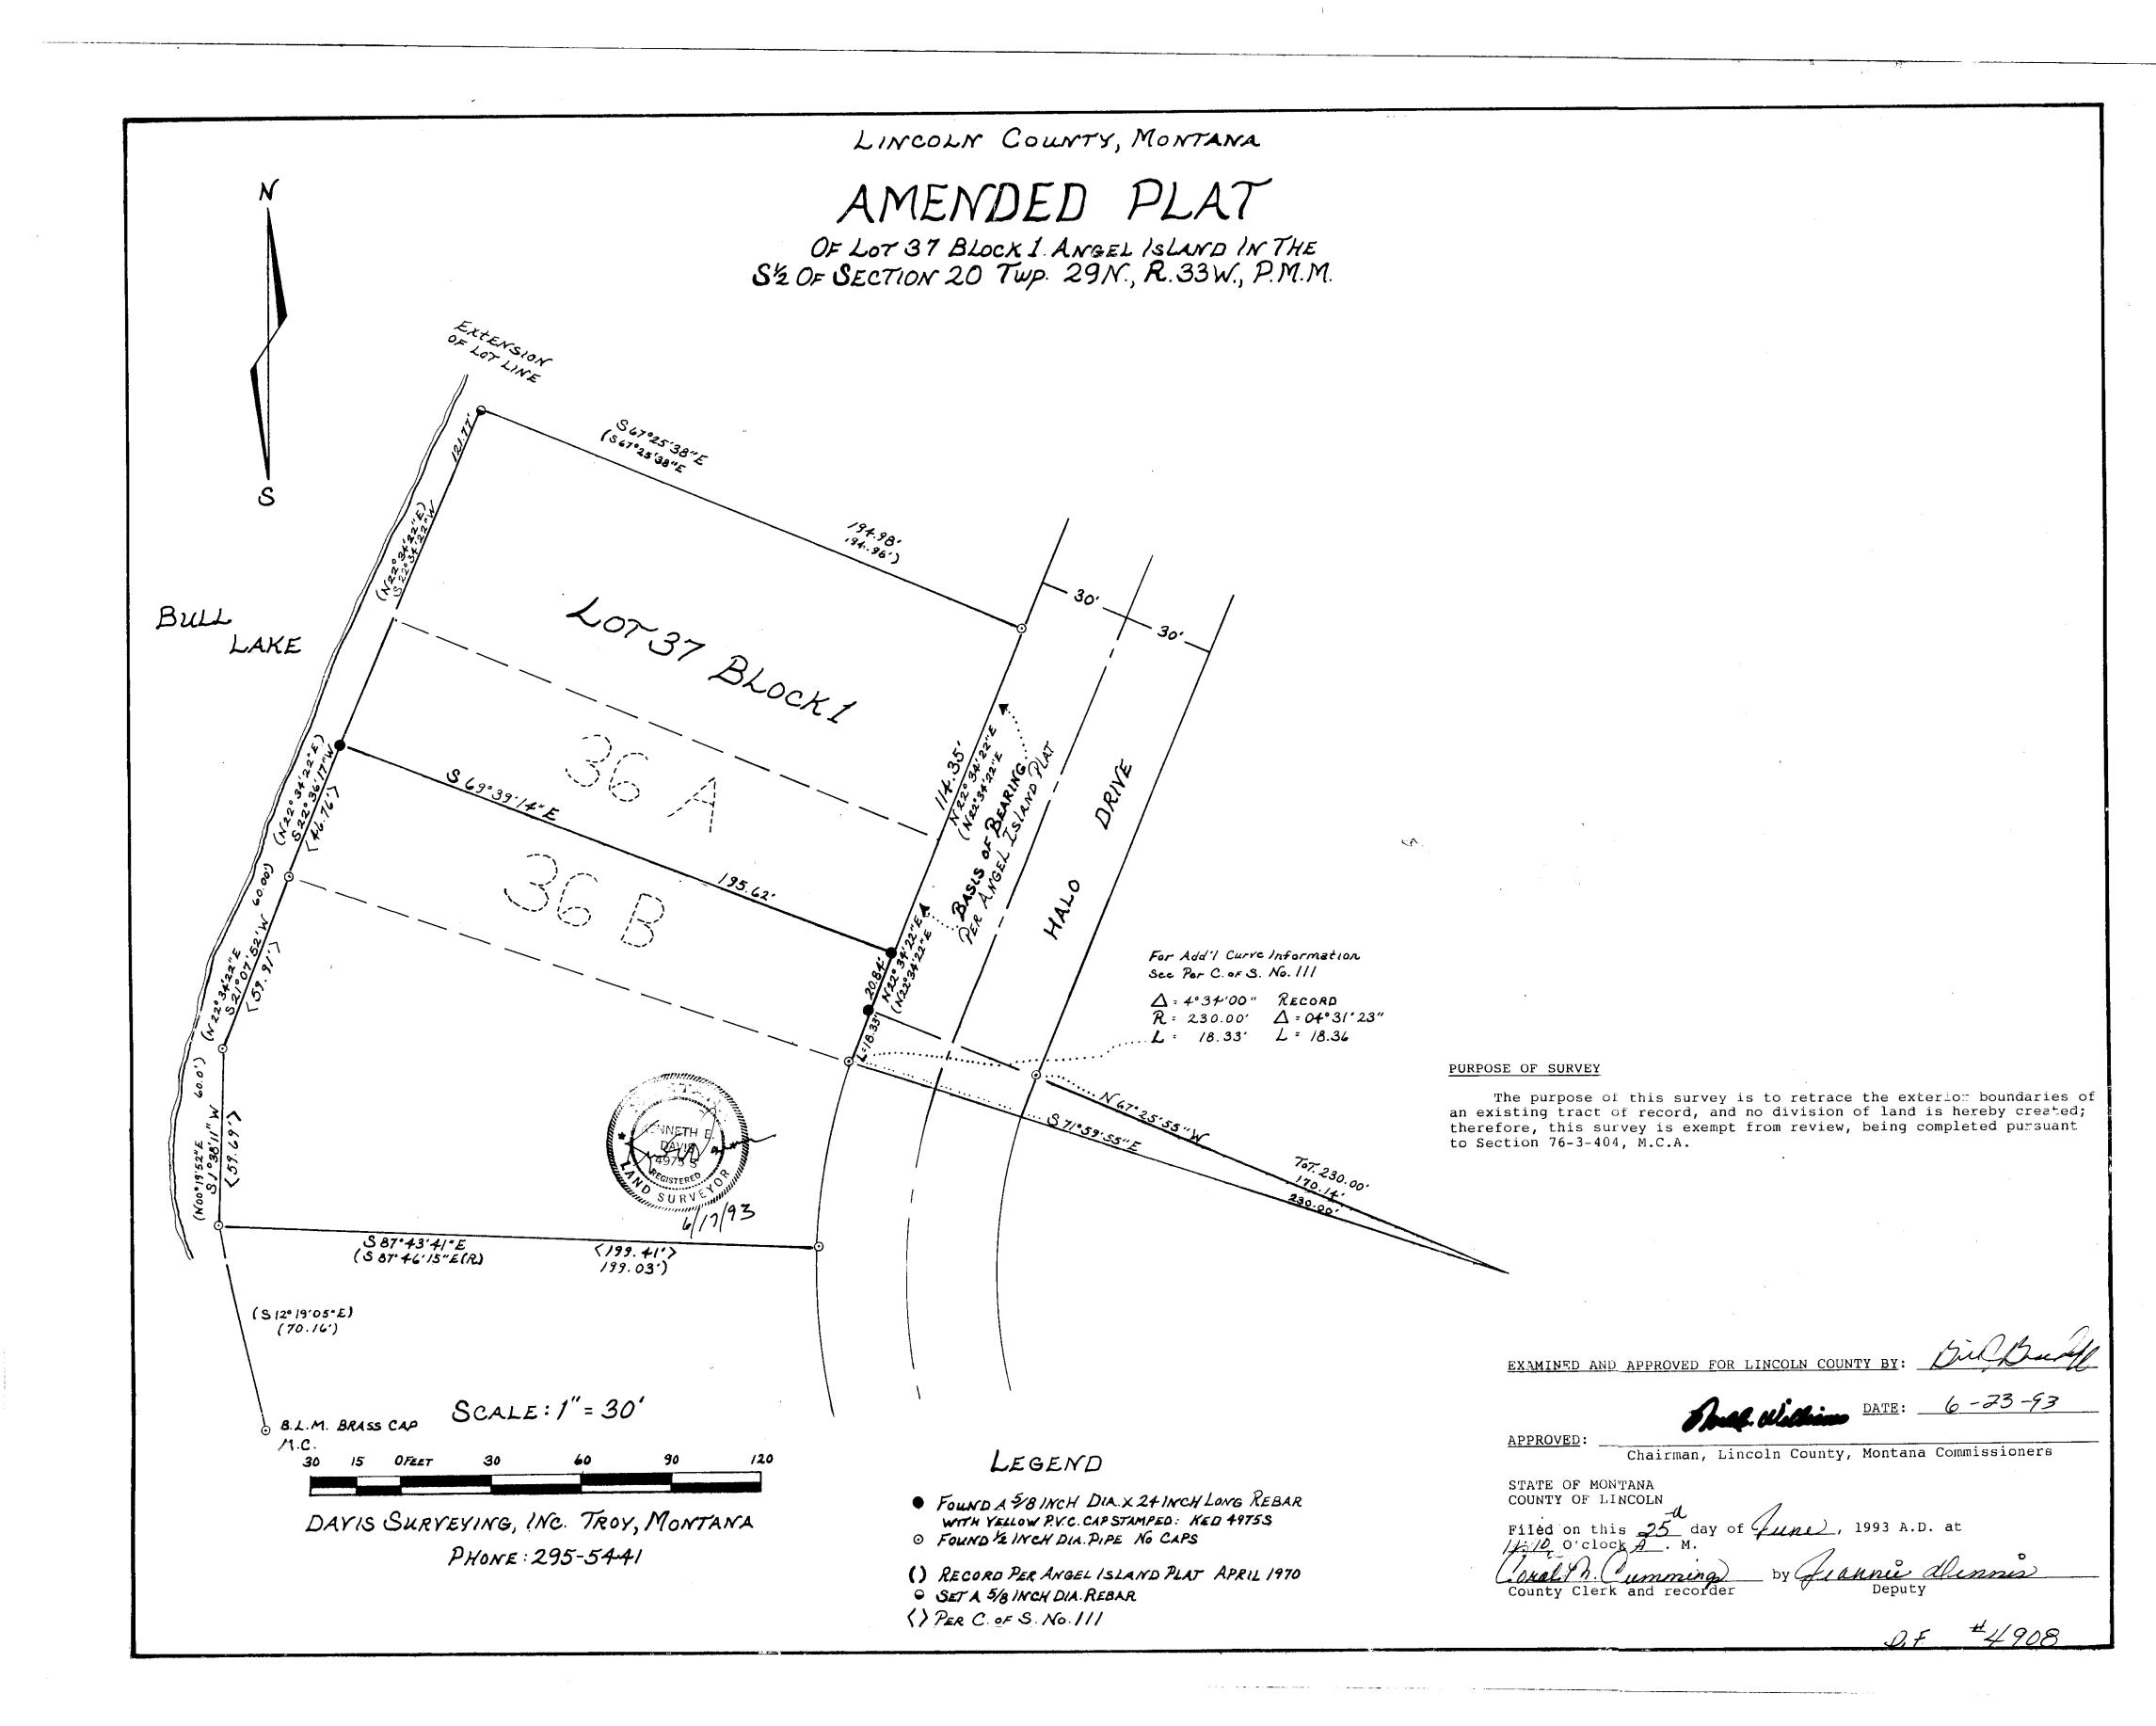

f County Commissioners of "Andreessen Subdivision", Lincoln County, Montana has been submitted to the Board of County Commissioners of Lincoln County, Montana for examination and has been found by them to conform to law and was approved by them at their regular meeting held

on the day of \_\_\_\_\_\_,200 Lat \_\_\_\_\_\_,200 Lat \_\_\_\_\_\_\_.

### LINCOLN COUNTY TREASURER'S CERTIFICATION

I hereby certify that all real property taxes and special assessments assessed and levied on the parcel shown hereon are paid, pursuant to Section 76-3-611(1)(b), M.C.A.

9-30-08

#### CLERK AND RECORDER'S CERTIFICATION

PLAT No. 6946 DOC 215185

Sanitary Restructions Removed P.F. 9875 Doc 215181

1 inch = 200 ft.

Platting Gestificate f.F. & 1877 Doc 215183 Propione weed plan p.F. 3878 Da " 215184









LINCOLN COUNTY, MONTANA OF: AMENDED ANGEL ISLAND RETRACEMENT OF: BLOCK 5 LOT 15 IN THE S 1/2 SECTION 20, TWP 29N., R 33W., P.M.M. PURPOSE OF SURVEY The purpose of this survey is to retrace the exterior boundaries of an existing tract of record, and no division of land is hereby created; therefore, this survey is exempt from review, being completed pursuant to Section 76-3-404, M.C.A. NOTE: PINS WERE SET PER RECORD AMENDED ANGEL ISLAND PLAT N 15°15′53° APPROVED: Chairman, Lincoln County, Montana Commissioners LOT 16 STATE OF MONTANA COUNTY OF LINCOLN county Clerk and recorder LOT 15  $\triangle = 10^{\circ}37'21''$  R = 230.00 T = 21.38 L = 42.64S 46°15′53″ LEGEND 40.00 (S 46°15′53° E) SET 5/8 INCH DIAMETER REBAR 10 (40.00) 30 WITH A 1 1/4 INCH DIAMETER DRIVE TOTAL - 31°0° PLASTIC CAP