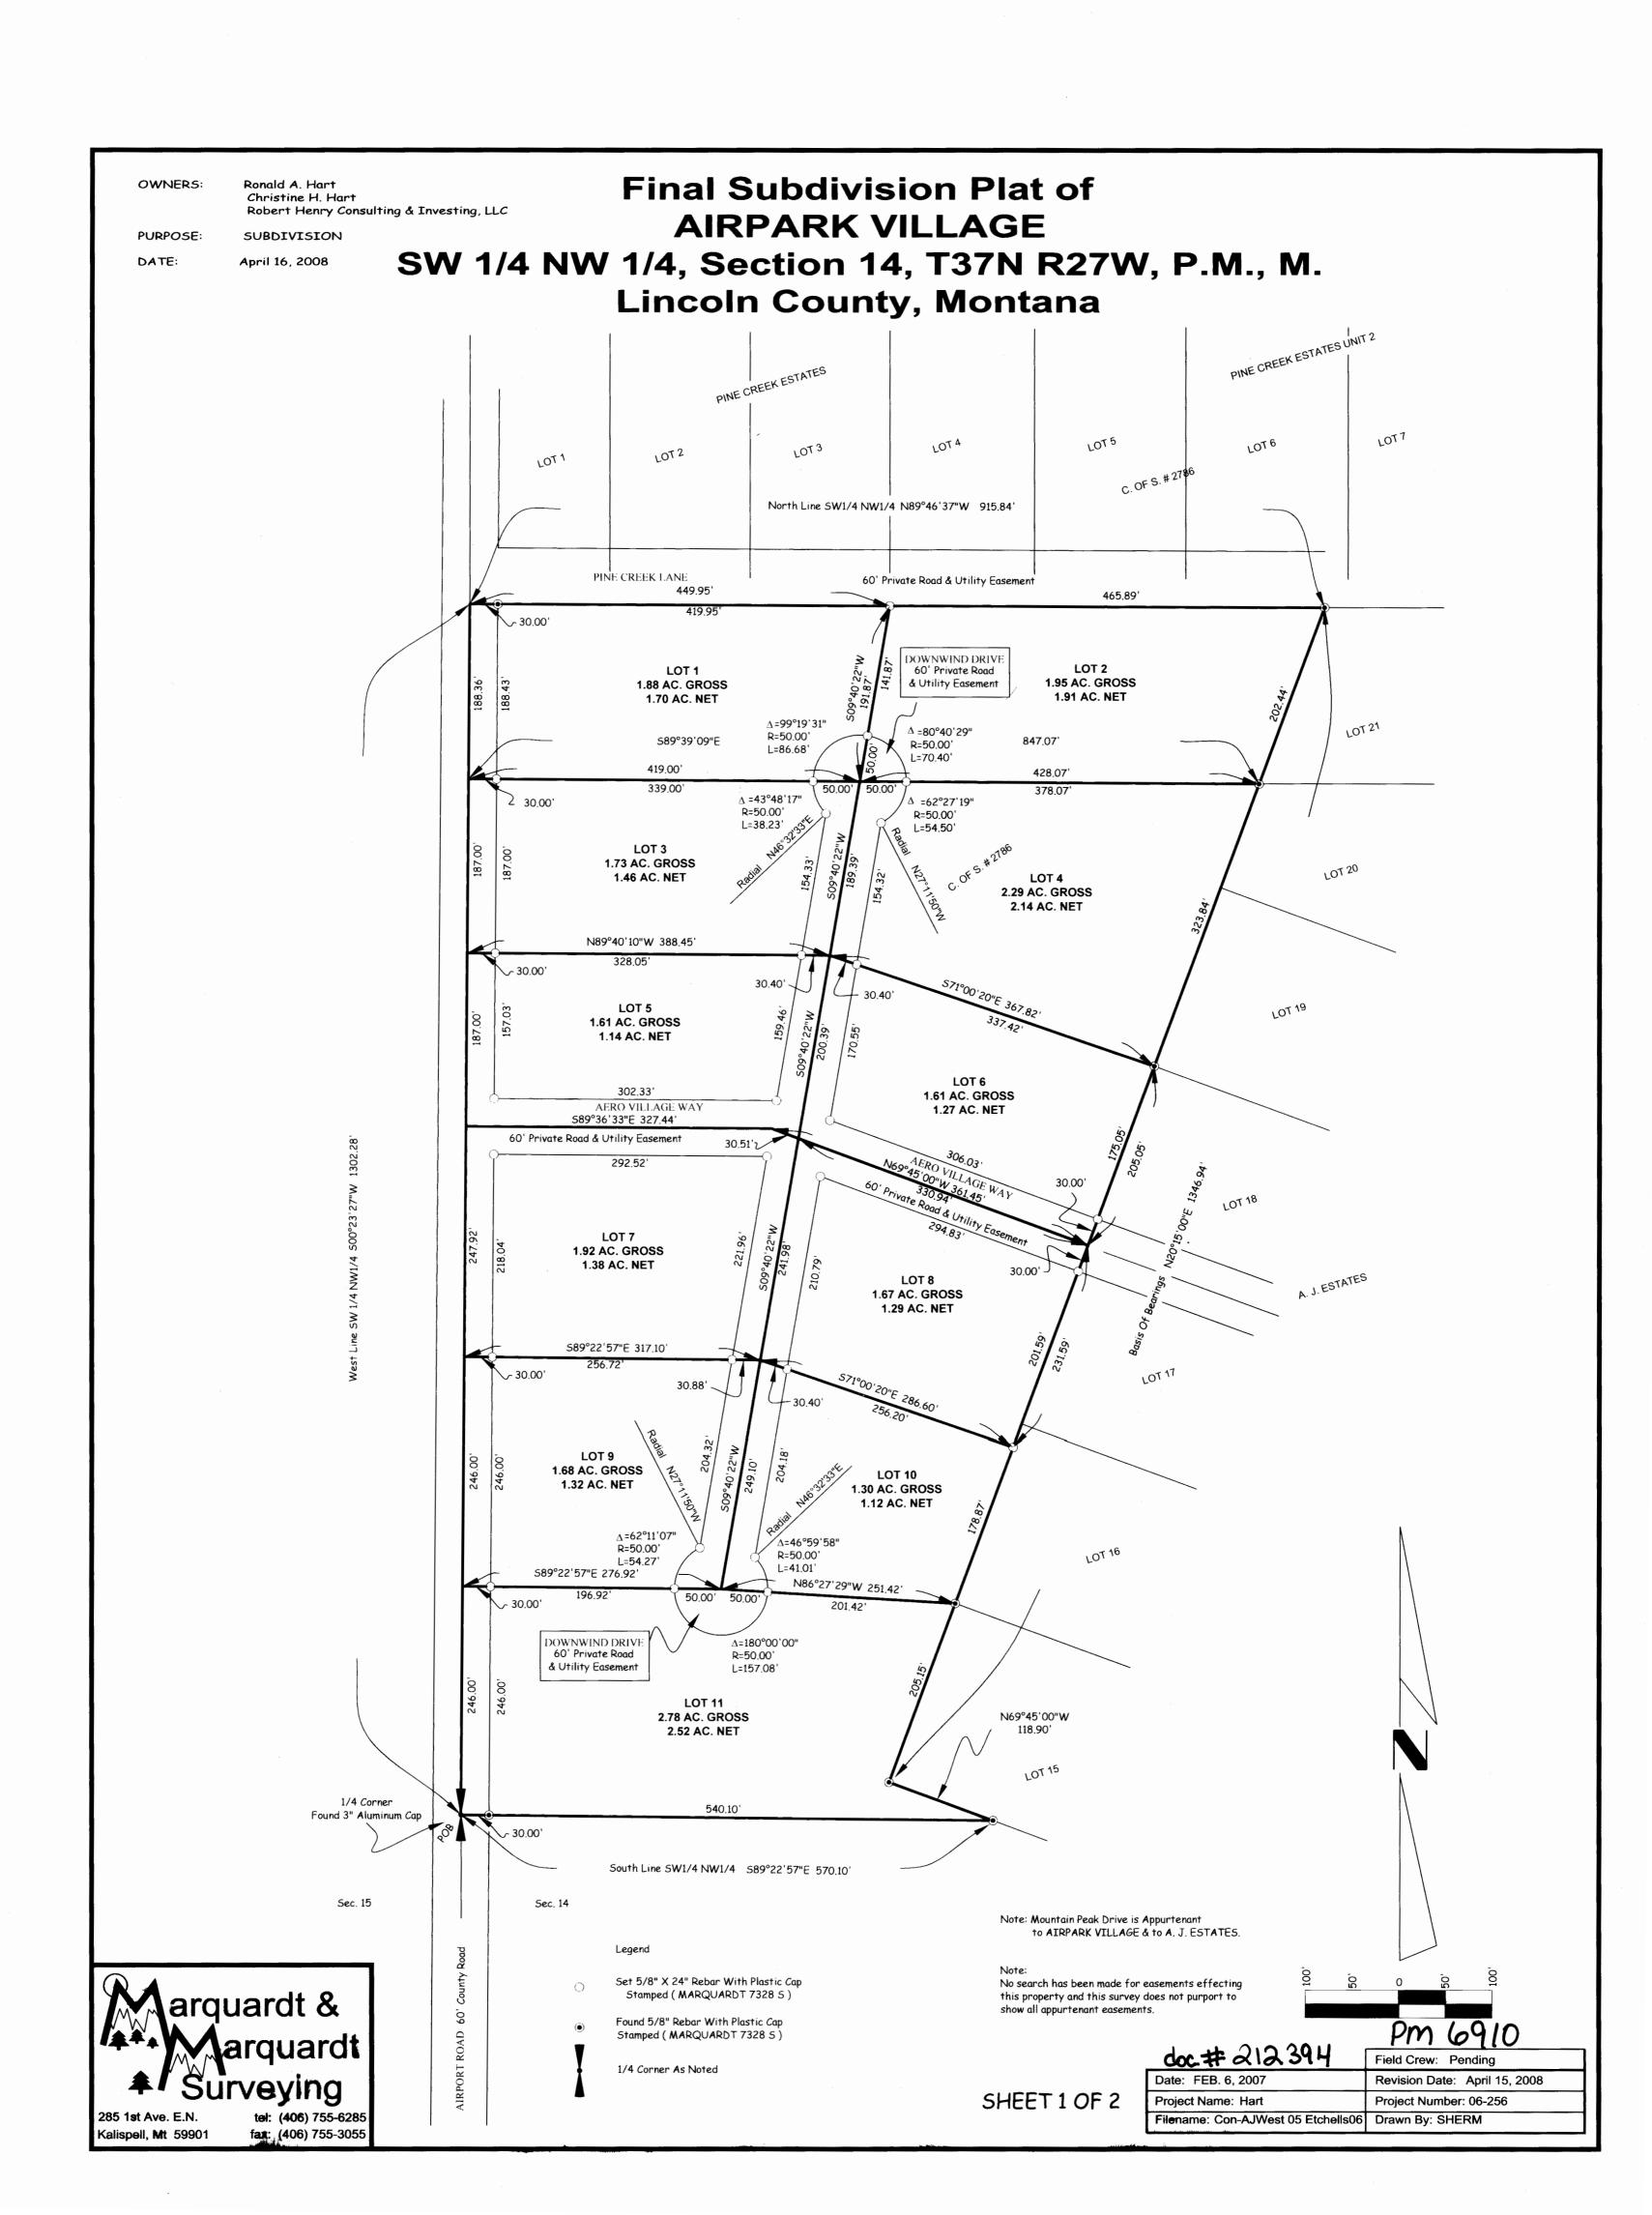

LOT SIZES

## Final Plat of A.J. ESTATES W 1/2, Section 14, T37N R27W, P.M., M. Lincoln County, Montana

Owner: J. F. L. I. Trust

|                                                                                                                                                                                                                                                                                                                                                                           | Lincom                                | ocarrey, mo                      | Owner.                                                                                                                                                                                                                                                                                                                                                                                                                                                           | О. F. Ц. I.                                                                                                                                | IIUSL                                                                                           |
|---------------------------------------------------------------------------------------------------------------------------------------------------------------------------------------------------------------------------------------------------------------------------------------------------------------------------------------------------------------------------|---------------------------------------|----------------------------------|------------------------------------------------------------------------------------------------------------------------------------------------------------------------------------------------------------------------------------------------------------------------------------------------------------------------------------------------------------------------------------------------------------------------------------------------------------------|--------------------------------------------------------------------------------------------------------------------------------------------|-------------------------------------------------------------------------------------------------|
| Lot 7 = 2.31 acres.<br>Lots 8 through 13 = 1.72 acres each.<br>Lot 14 = 2.19 acres.                                                                                                                                                                                                                                                                                       |                                       |                                  | Certificate of Dedication                                                                                                                                                                                                                                                                                                                                                                                                                                        |                                                                                                                                            |                                                                                                 |
| Lots 14 = 2.19 actes.<br>Lots 15 through 19 = 1.74 gross acres each and 1.46 net acres<br>Lot $20 = 1.59$ acres gross and 1.25 acres net.<br>Lot $21 = 1.72$ acres gross and 1.44 acres net.                                                                                                                                                                              | each. Fou                             | 1/4 CORNER and Aluminum Monument | I, MICHAEL J. LUCIANO, TRUSTEE of J.F.L.I. TRUST, the caused to be surveyed, subdivided and platted into lots as sho following described tract of land, to-wit:                                                                                                                                                                                                                                                                                                  | undersigned property owner, do he<br>own by the plat and Certificate of :                                                                  | reby certify that we have<br>Survey hereunto included, the                                      |
|                                                                                                                                                                                                                                                                                                                                                                           | 8                                     | SEC. 11 S 89°49'41" E            | That portion of the West 1/2, Section 14, Township 37 North follows:                                                                                                                                                                                                                                                                                                                                                                                             | ı, Range 27 West, P.M., M., Lincoln                                                                                                        | County, Montana described as                                                                    |
| Pine Creek Estates  60' Private Road, and Utility Easement $\bigcap$ LOT 8                                                                                                                                                                                                                                                                                                | 2 2 2 2 2 2 2 2 2 2 2 2 2 2 2 2 2 2 2 | SEC. 14  SECTION LINE            | Commencing at the North 1/4 corner, Section 14; Thence along the North line of the Northwest 1/4 North 89° Thence South 20°15'00" West 1402.76 feet to the Point of B Thence continuing South 20°15'00" West 1631.60 feet; Thence North 69°45'00" West 780.00 feet; Thence North 20°15'00" East 1347.29 feet; Thence South 89°46'37" East 830.20 feet to the Point of Be Subject to easements af record. Subject to and together with easements as shown hereon. | 3eginning:                                                                                                                                 | and all as shown hereon.                                                                        |
| PINE CREEK LANE  393.81, 89°46'37" W 830                                                                                                                                                                                                                                                                                                                                  | 36.39· vOB                            |                                  | The above described tract of land is to be known and designa I hereby certify that physical and legal access to all lots with 76-3-608(3)(d), MGA.                                                                                                                                                                                                                                                                                                               | ted as A.J. Estates, Lincoln County<br>in this subdivision is provided by a                                                                | , Montana,<br>private road per Section                                                          |
| C. OF S. # 2786                                                                                                                                                                                                                                                                                                                                                           | `. /\                                 |                                  | We hereby certify that this division creates parcels of land t<br>disposal, and solid waste disposal, and that no new facilities w<br>Therefore, this division is exempt from review by the Depart                                                                                                                                                                                                                                                               | vill be constructed on the parcels (1                                                                                                      | Fracts 3C, 3 & 5A1).                                                                            |
| REMAINDER  REMAINDER  Tract 3C  TOT A PART  NOT A PART                                                                                                                                                                                                                                                                                                                    |                                       |                                  | J.F.L.I. TRUST  MICHAEL J. LUCIANO                                                                                                                                                                                                                                                                                                                                                                                                                               |                                                                                                                                            |                                                                                                 |
|                                                                                                                                                                                                                                                                                                                                                                           | , **/                                 |                                  | STATE OF Montage)  SS.  County of Lincoln                                                                                                                                                                                                                                                                                                                                                                                                                        |                                                                                                                                            |                                                                                                 |
|                                                                                                                                                                                                                                                                                                                                                                           |                                       |                                  | This instrument was acknowledged before me on 4/2 by MICHAEL J. LUCIANO, TRUSTEE of J.F.L.I. TRUST.                                                                                                                                                                                                                                                                                                                                                              | _, २० <u>०ड</u> े,                                                                                                                         |                                                                                                 |
| REMAINDER LOT 18 LOT 10                                                                                                                                                                                                                                                                                                                                                   |                                       |                                  | Notary Public for the State of Montan                                                                                                                                                                                                                                                                                                                                                                                                                            |                                                                                                                                            |                                                                                                 |
| REMAIN DE LOT 18 NGO AS TO                                                                                                                                                                                                                                                                                                            | i .                                   |                                  | My Commission Expires 2/14/2 504                                                                                                                                                                                                                                                                                                                                                                                                                                 |                                                                                                                                            |                                                                                                 |
|                                                                                                                                                                                                                                                                                                                                                                           | 2632                                  |                                  | CERTIFICATE OF COUNTY COMMISSIONERS  We, The undersigned, Anger, Chairpe Montana and Malke Western County Clerk and Recorde A.J. Estates, Lincoln County, Montana has been submitted to for examination and has been found by them to conform to la                                                                                                                                                                                                              | erson of the Board of County Comm<br>er of said county do hereby certify<br>the Board of County Commissioner:<br>w and is hereby approved. | nissioners of Lincoln County,<br>that this accompanying plat of<br>s of Lincoln County, Montana |
| LOT 16                                                                                                                                                                                                                                                                                                                                                                    | * 183 <sub>4</sub>                    |                                  | County Clerk and Board of County Commissioners Lincoln County, Montana  Dated the 10 day of 2003.  County Clerk and County County, Montana                                                                                                                                                                                                                                                                                                                       | Recorder                                                                                                                                   |                                                                                                 |
| REMAINDER  REMAINDER  Tract 5A1  Tract 5A1 | φ΄<br>Έ<br>:                          |                                  | Approved: MARCH 31 200 BOMALD 4130 S WESTER 4130 S Examining Land Surveyor Registration No. 4130                                                                                                                                                                                                                                                                                                                                                                 | DAWN MAROUARD F                                                                                                                            | SVOR *                                                                                          |
| LUCIANO DRIVE  LEGEND  SET 8/5" X 24" REBAR WITH                                                                                                                                                                                                                                                                                                                          |                                       | •                                | CERTIFICATE OF SURVEYOR  DAWN MARQUARDT  Registration No. 7328 s                                                                                                                                                                                                                                                                                                                                                                                                 | 3-03- ROISTER                                                                                                                              |                                                                                                 |
| PLASTIC CAP STAMPED 7328 S                                                                                                                                                                                                                                                                                                                                                |                                       |                                  | I hereby certify that all real property taxes and special asse paid.  Dated the 10 day of 50t. , 200.3                                                                                                                                                                                                                                                                                                                                                           | <i>□ 188</i>                                                                                                                               | land to be divided have been                                                                    |
| FOUND 5/8" REBAR WITH  PLASTIC CAP STAMPED 7328 5  FOUND 5/8" REBAR WITH  PLASTIC CAP STAMPED 4740 S                                                                                                                                                                                                                                                                      |                                       |                                  | Dated the 10 day of Sept., 200.3<br><u>Meri a Miller by Janya R. Setrutie</u><br>Treasurer, Lincoln County, Montana Deputy                                                                                                                                                                                                                                                                                                                                       |                                                                                                                                            |                                                                                                 |
| PLASTIC CAP STAMPED 4740 S Found 1/4 Corner as Noted                                                                                                                                                                                                                                                                                                                      |                                       |                                  | STATE OF MONTANA County of Lincoln                                                                                                                                                                                                                                                                                                                                                                                                                               |                                                                                                                                            |                                                                                                 |
| Marquardt & // S                                                                                                                                                                                                                                                                                                                                                          |                                       |                                  | Filed on the // day of Leptember 2003, A.I.  Okal Th. Cummings  County Clerk and Recorder  By: France Lennie  Deputy  Instrument Record No/70454                                                                                                                                                                                                                                                                                                                 | )., at <u>9: 10</u> o'clock <u>A.</u>                                                                                                      | .m.                                                                                             |
|                                                                                                                                                                                                                                                                                                                                                                           |                                       |                                  | Instrument Record No/70454                                                                                                                                                                                                                                                                                                                                                                                                                                       |                                                                                                                                            | Field Crew: PENDING                                                                             |
| <b>Surveying</b> 85 1st Ave. E.N. tel: (406) 755-6285                                                                                                                                                                                                                                                                                                                     |                                       |                                  |                                                                                                                                                                                                                                                                                                                                                                                                                                                                  | Date: OCTOBER 29, 2002 Project Name: A. J. ESTATES                                                                                         | Revision Date: n/a Project Number: 01-145                                                       |
| (alispell, Mt 59901 fax: (406) 755-3055                                                                                                                                                                                                                                                                                                                                   |                                       |                                  | P.m # 6477                                                                                                                                                                                                                                                                                                                                                                                                                                                       | Filename: border airpark 2001                                                                                                              | Drawn By: SHERM                                                                                 |