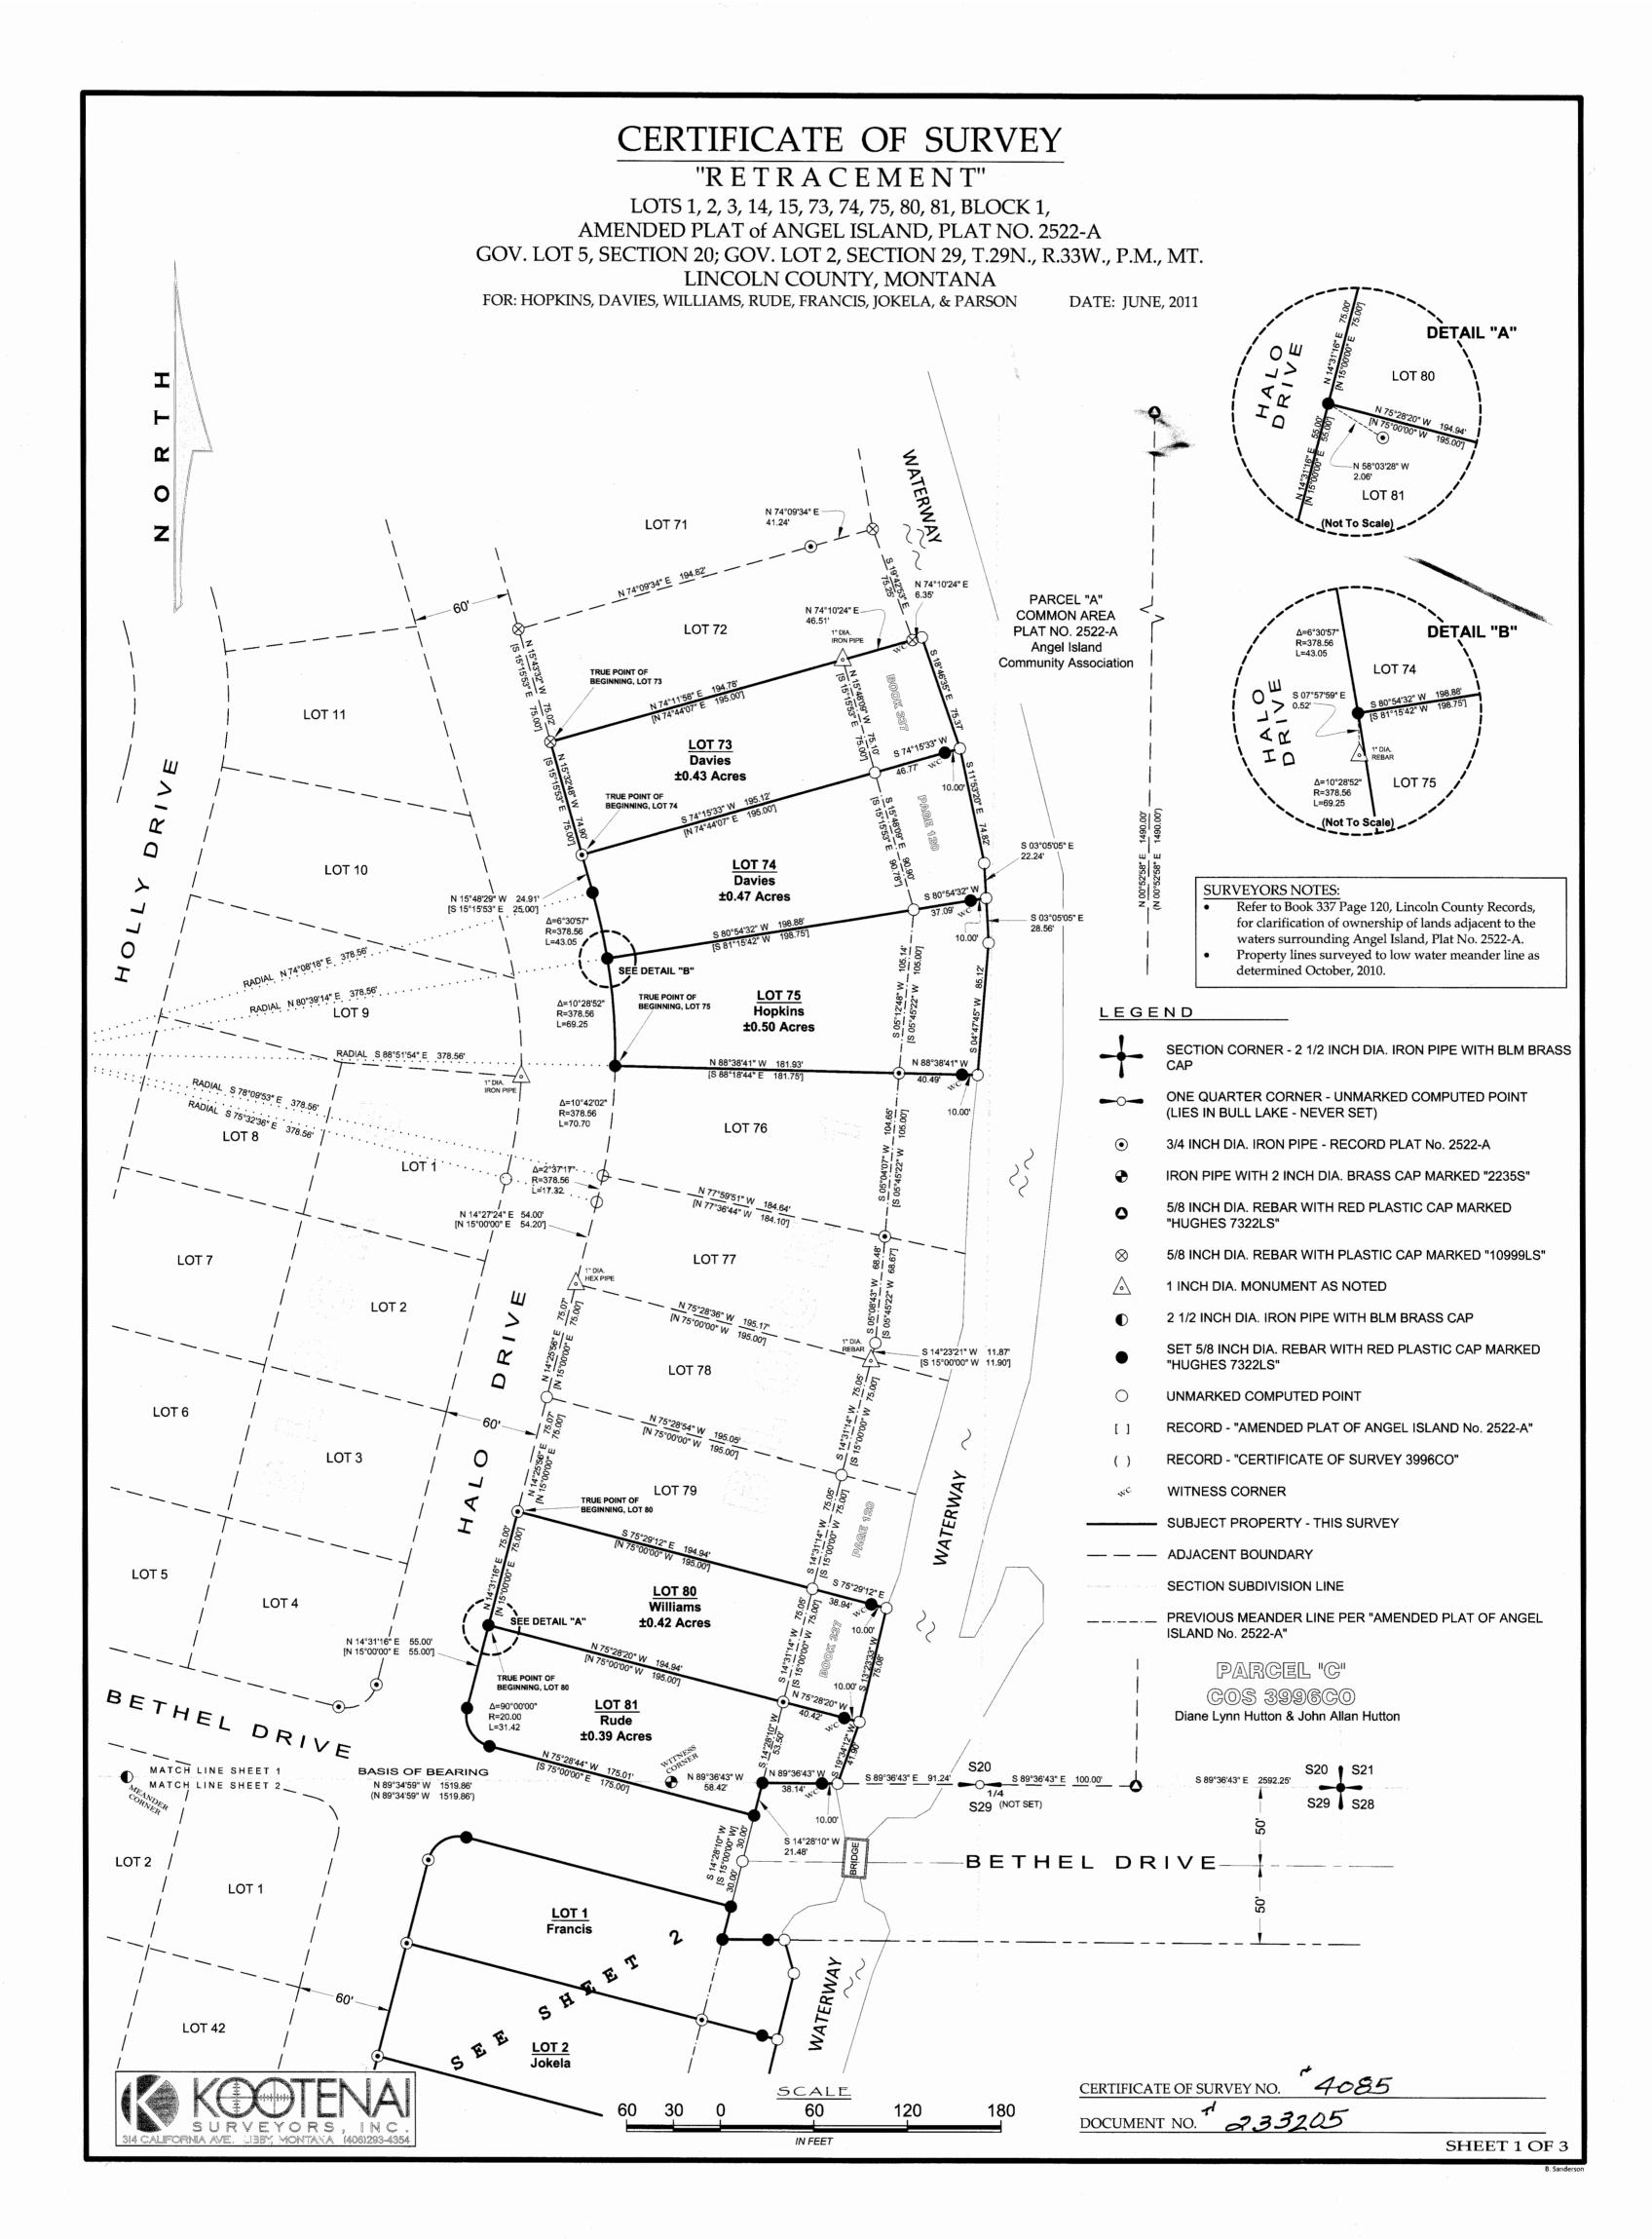

EY:

E 1/2 SW 1/4 Section 20, Twp. 29 N., R. 33 W., P.M.M. For: John R. & Trudy A. McMenamin Date: January 2010

R. 33 W., P.M.M., being Lot 65 Block 1 of Amended Angel Island Subdivision, containing .43 acre 18,587 sq.ft. more or less as shown hereon, and is subject to and together with all appurtenant easements

created, therefore this survey is exempt from review as a subdivision pursuant to M.C.A. 76-3-404(1)(d).

I, Kenneth E. Davis, a registered land surveyor do hereby certify that I have performed the survey shown on the attached plat or that such a survey was performed under my supervision to my best knowledge and ability; that said survey is true and complete as shown and the monuments found and set occupy the

CERTIFICATION OF LINCOLN COUNTY EXAMINING LAND SURVEYOR:

2010, A.D.







Consent to platting Doi 243375 P.F. # 11328

Doc#243376









LINCOLN COUNTY MONTANA

Plat approved Doc 19019 p. F. 8359 platting Certifical Doc 19011 p. F. 8360 Road Thaintinence Doc 190200 p. F. 8361

Popuso aleed pa 19020 p. 1. 8362 Constanente 5 300/975

LINCOLN COUNTY MONTANA CERTIFICATE OF DEDICATION A PLAT OF: I/we the undersigned property owners(s), do hereby certify that I/we have caused to be ANGLER'S REST surveyed, subdivided and platted in to lots and streets as shown by the Plat hereto annexed, SW 1/4 Section 17 Twp. 30 N., R. 33 W., P.M.M. the following described land near Troy, in Lincoln County Montana to wit: For: Montana Mountain Valley, L.L.C. Date: January 2004 The described tract of land is to be known and designated as, ANGLER'S REST, Lincoln STONE MARKED 1/4