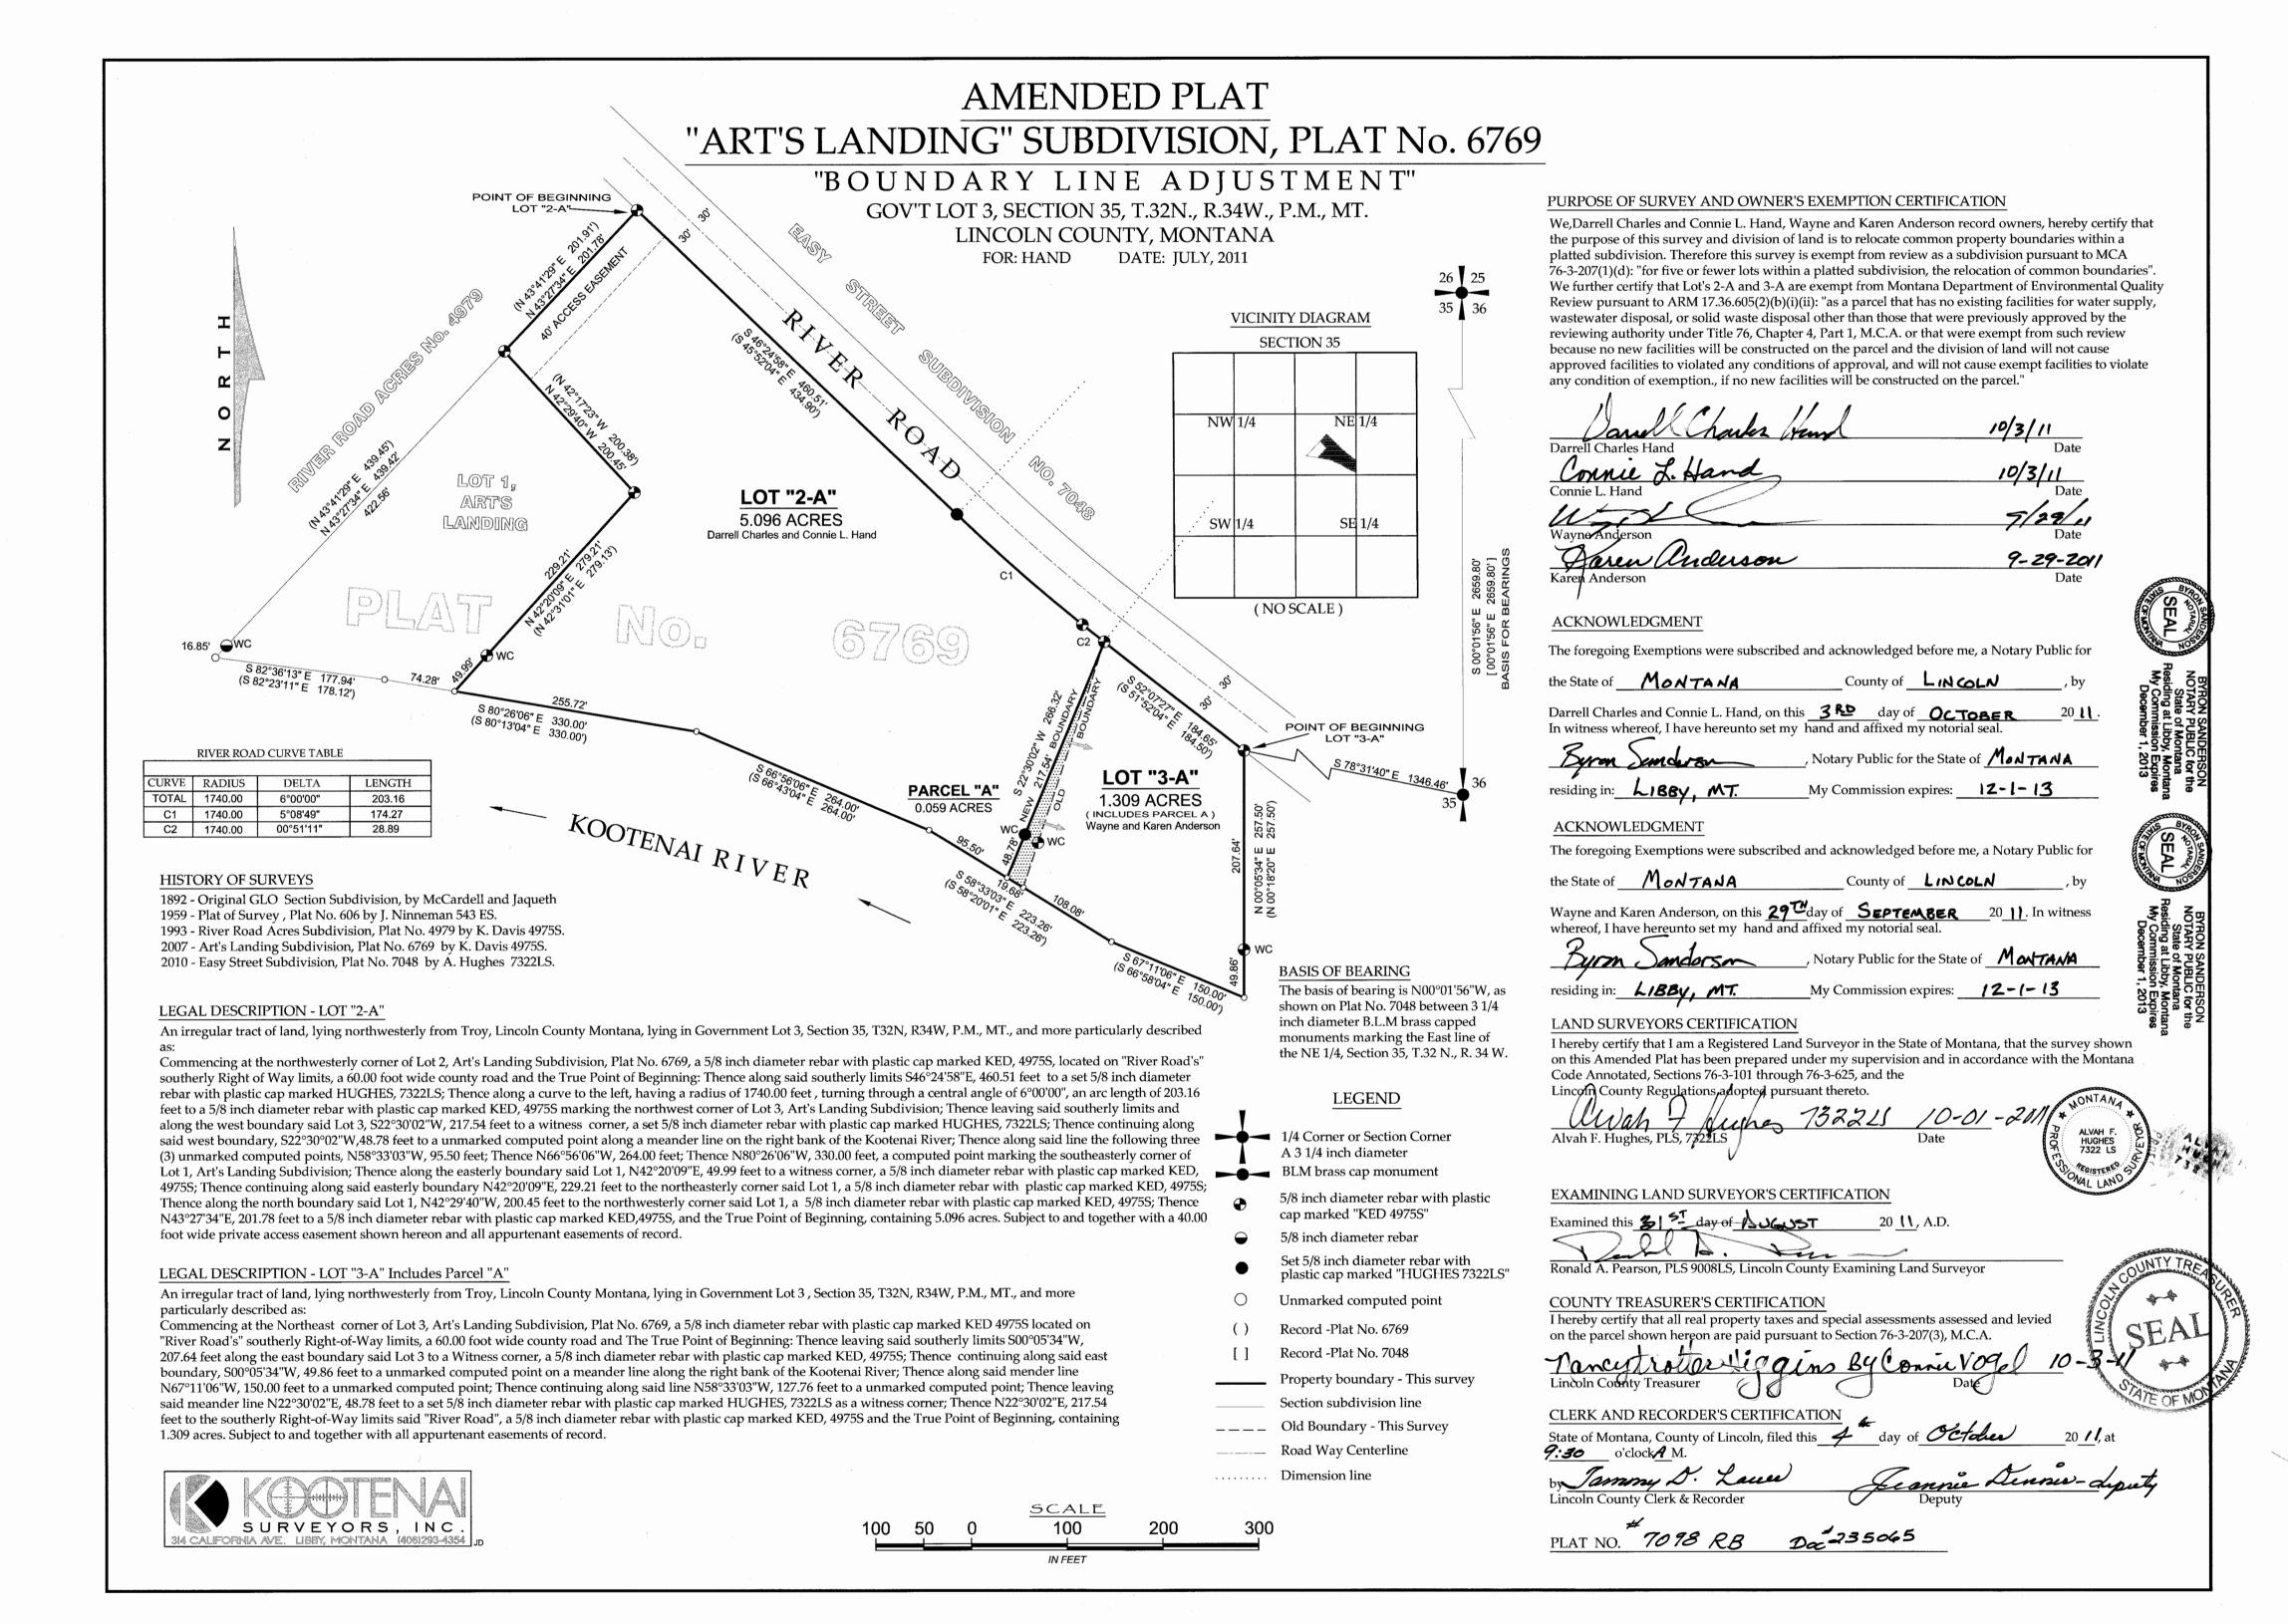

No. 4975-

#### TREASURER CERTIFICATION

I hereby certify that all real property taxes and special assessments assessed and levied on the land to be divided have been paid. Dated this day of Mario 2006 A.D.

#### **COUNTY CERTIFICATE OF FINAL PLAT APPROVAL**

The County Commission of Lincoln County, Montana does hereby certify that it has examined this subdivision plat and having found the same to conform to law, approves it, and hereby accepts the dedication to public use of and all lands shown on this plat as being dedicated to such use, this the day of Mar 2007, A.D.

(Signatures of Commissioner)

CERTIFICATION OF EXAMINING LAND SURVEYOR:

egistered Land Surveyor No. 14731PLS

STATE OF MONTANA COUNTY OF LINCOLN

Filed on this 5 day of March 2007 A.D. at 8:35

PLAT NO. 6769 Doc 201586





alk.

No Ger

PLAT 2206 Ina Cimiler 1-30-1057

LINCOLN COUNTY, MONTANA A PLAT OF: IN THE SE 1/4 OF SECTION 3, TWP 36N., R 27W., P.M.M. DATE: FEBRUARY 1998 FOR: T. TEMPEL REMARKDER WHITE (N 89"56"20" E) N 89"58"49" E 313.83 (314.00) PARCEL SUBDIVISION 450.45 CERTIFICATE OF SURVEYOR STATE OF MONTANA 003 County of Lincoln LOT 2 I, Kenneth E. Davis, do hereby certify that a survey was 1.960 ACRES± mode of \_\_ASH\_EY ACRES\_\_\_ e minor subdivision, under my supervision, during the month of \_\_FEBRUARY\_\_\_\_\_\_ 1998, in accordance with the provisions of Sections 78.3.201 through 78.3.403 Mantana Codes Annotated, 1978; that the annexed plat is in accordance with such survey, that the streets and ons of the lots are as shown hereon; and that the sold a laid out on the ground according to