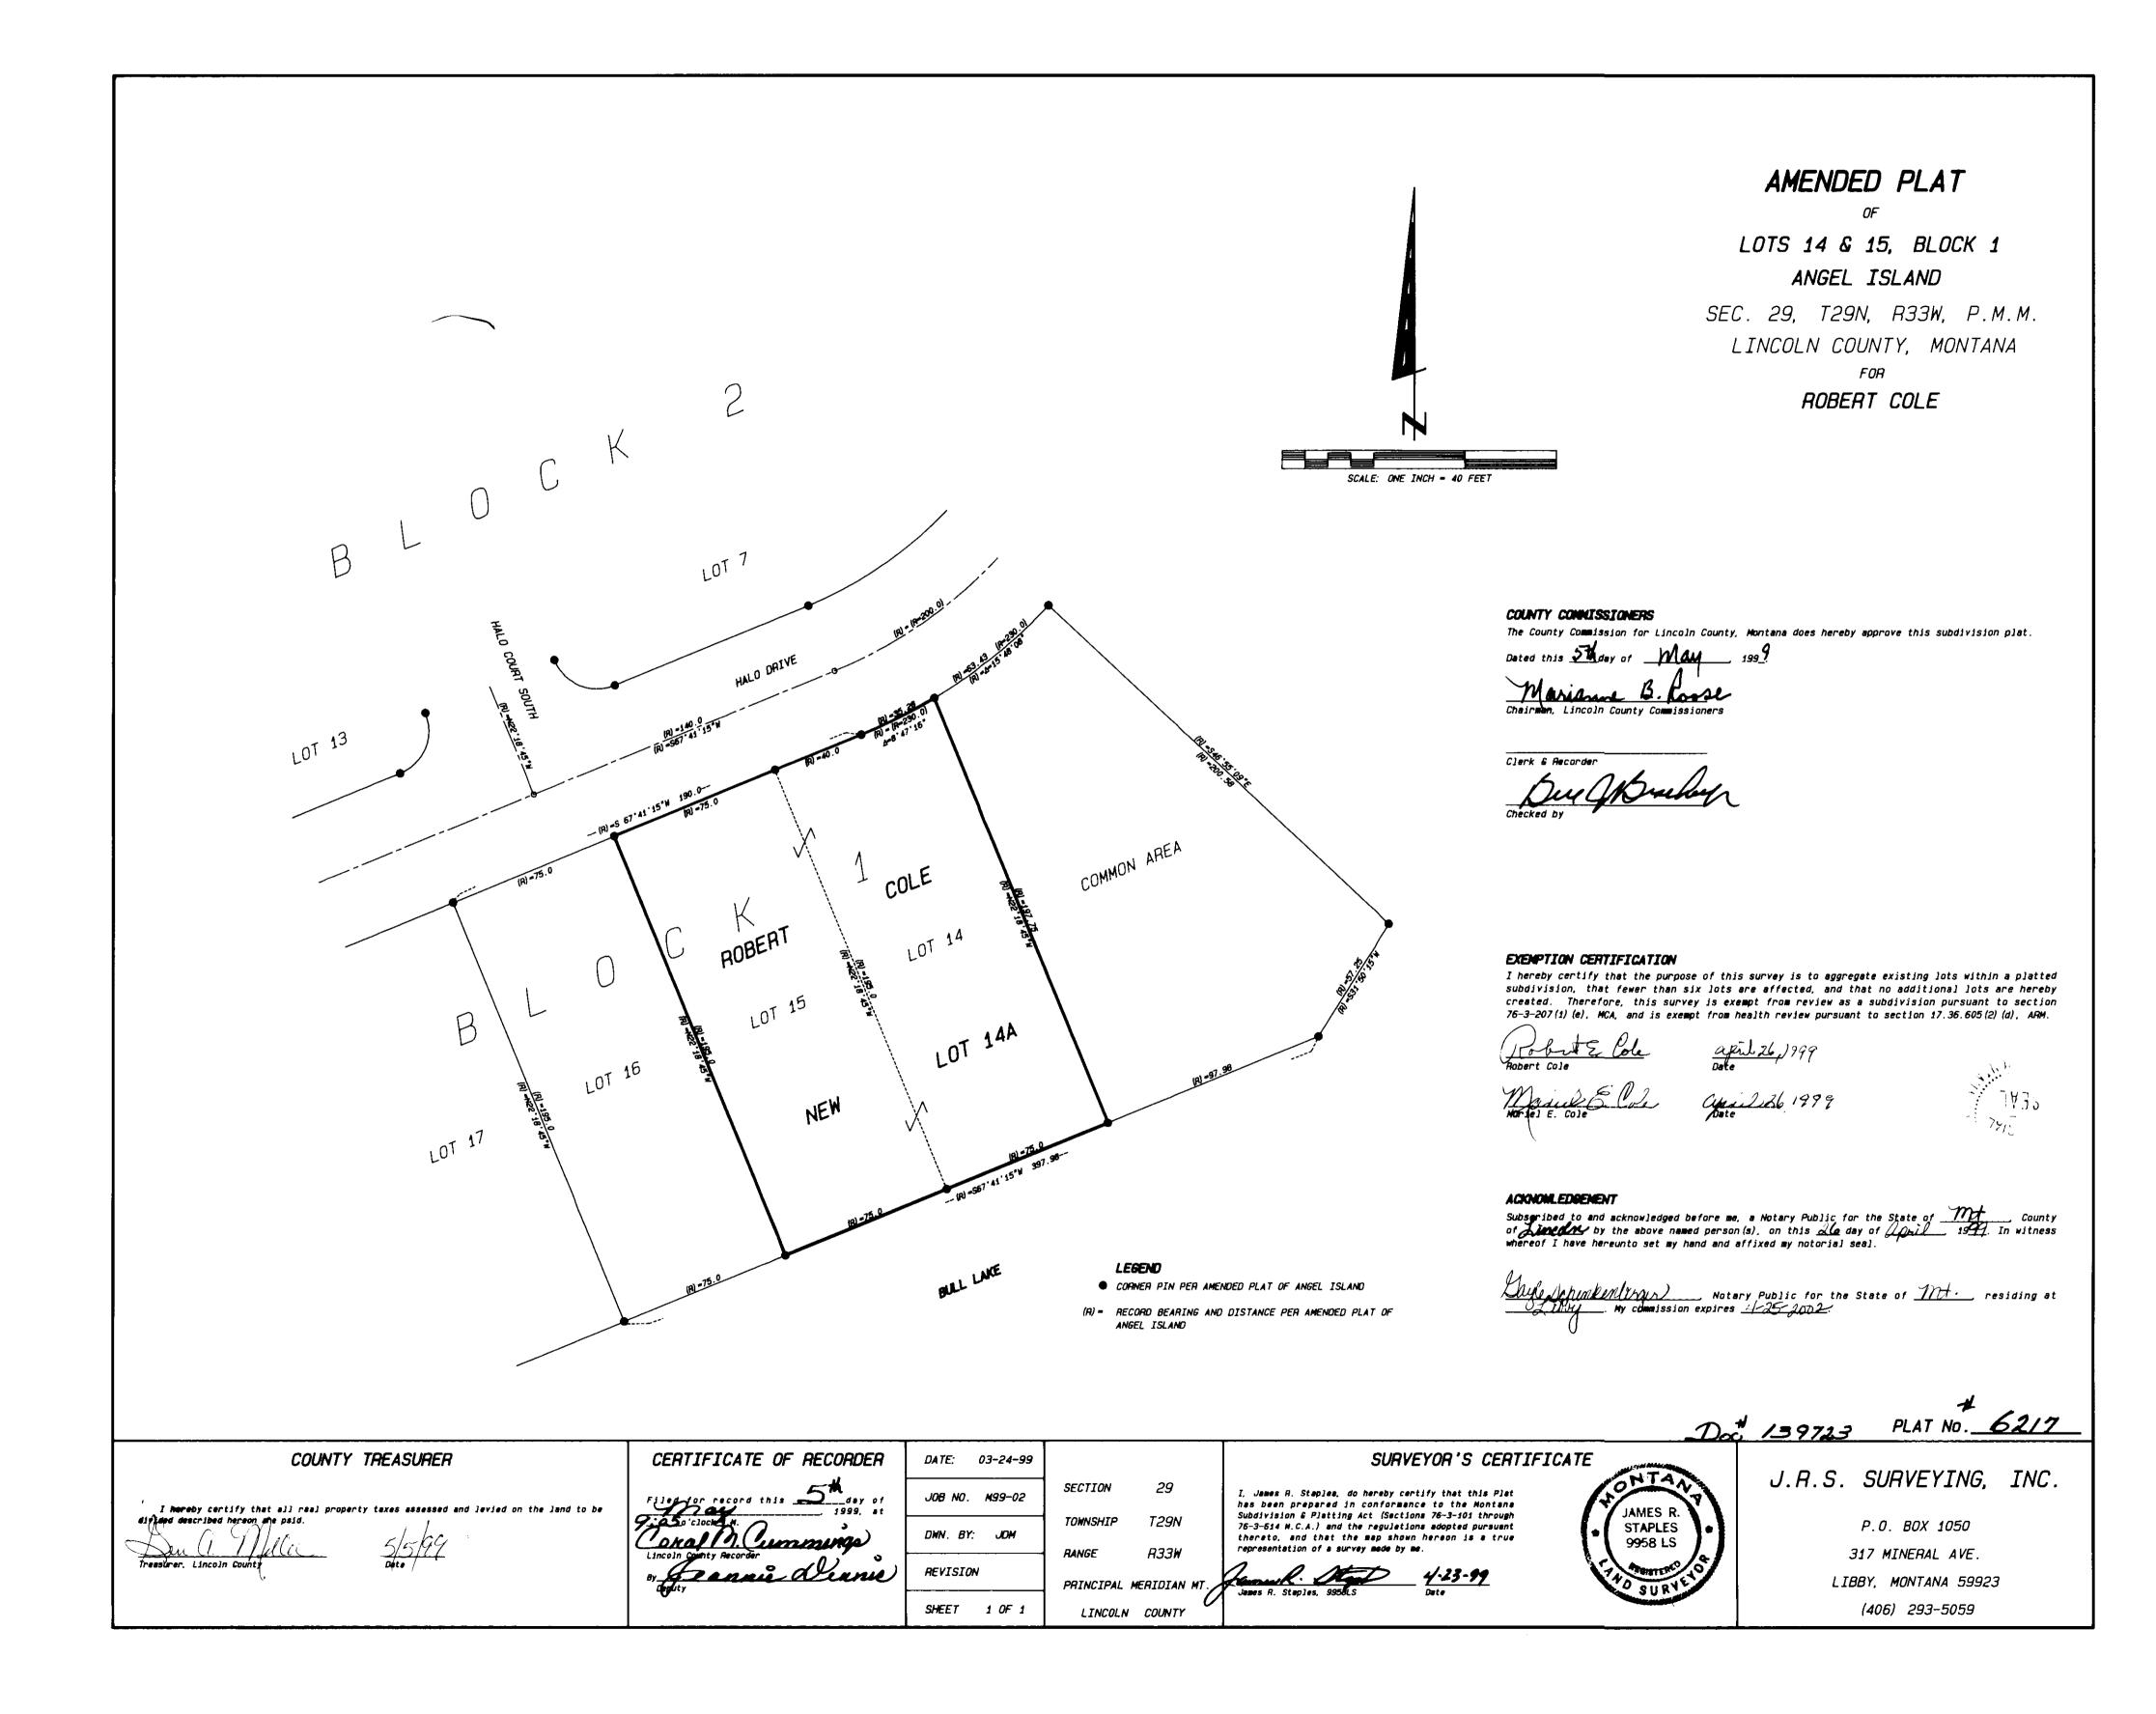

:

E 1/2 SW 1/4 Section 20, Twp. 29 N., R. 33 W., P.M.M. For: John R. & Trudy A. McMenamin Date: January 2010

R. 33 W., P.M.M., being Lot 65 Block 1 of Amended Angel Island Subdivision, containing .43 acre 18,587 sq.ft. more or less as shown hereon, and is subject to and together with all appurtenant easements

created, therefore this survey is exempt from review as a subdivision pursuant to M.C.A. 76-3-404(1)(d).

I, Kenneth E. Davis, a registered land surveyor do hereby certify that I have performed the survey shown on the attached plat or that such a survey was performed under my supervision to my best knowledge and ability; that said survey is true and complete as shown and the monuments found and set occupy the

CERTIFICATION OF LINCOLN COUNTY EXAMINING LAND SURVEYOR:

2010, A.D.







Consent to platting Doi 243375 P.F. # 11328

Doc#243376









LINCOLN COUNTY MONTANA

Plat approved Doc 19019 p. F. 8359 platting Certifical Doc 19011 p. F. 8360 Road Thaintinence Doc 190200 p. F. 8361

Popuso aleed pa 19020 p. 1. 8362 Constanente 5 300/975

LINCOLN COUNTY MONTANA CERTIFICATE OF DEDICATION A PLAT OF: I/we the undersigned property owners(s), do hereby certify that I/we have caused to be ANGLER'S REST surveyed, subdivided and platted in to lots and streets as shown by the Plat hereto annexed, SW 1/4 Section 17 Twp. 30 N., R. 33 W., P.M.M. the following described land near Troy, in Lincoln County Montana to wit: For: Montana Mountain Valley, L.L.C. Date: January 2004 The described tract of land is to be known and designated as, ANGLER'S REST, Lincoln STONE MARKED 1/4 N