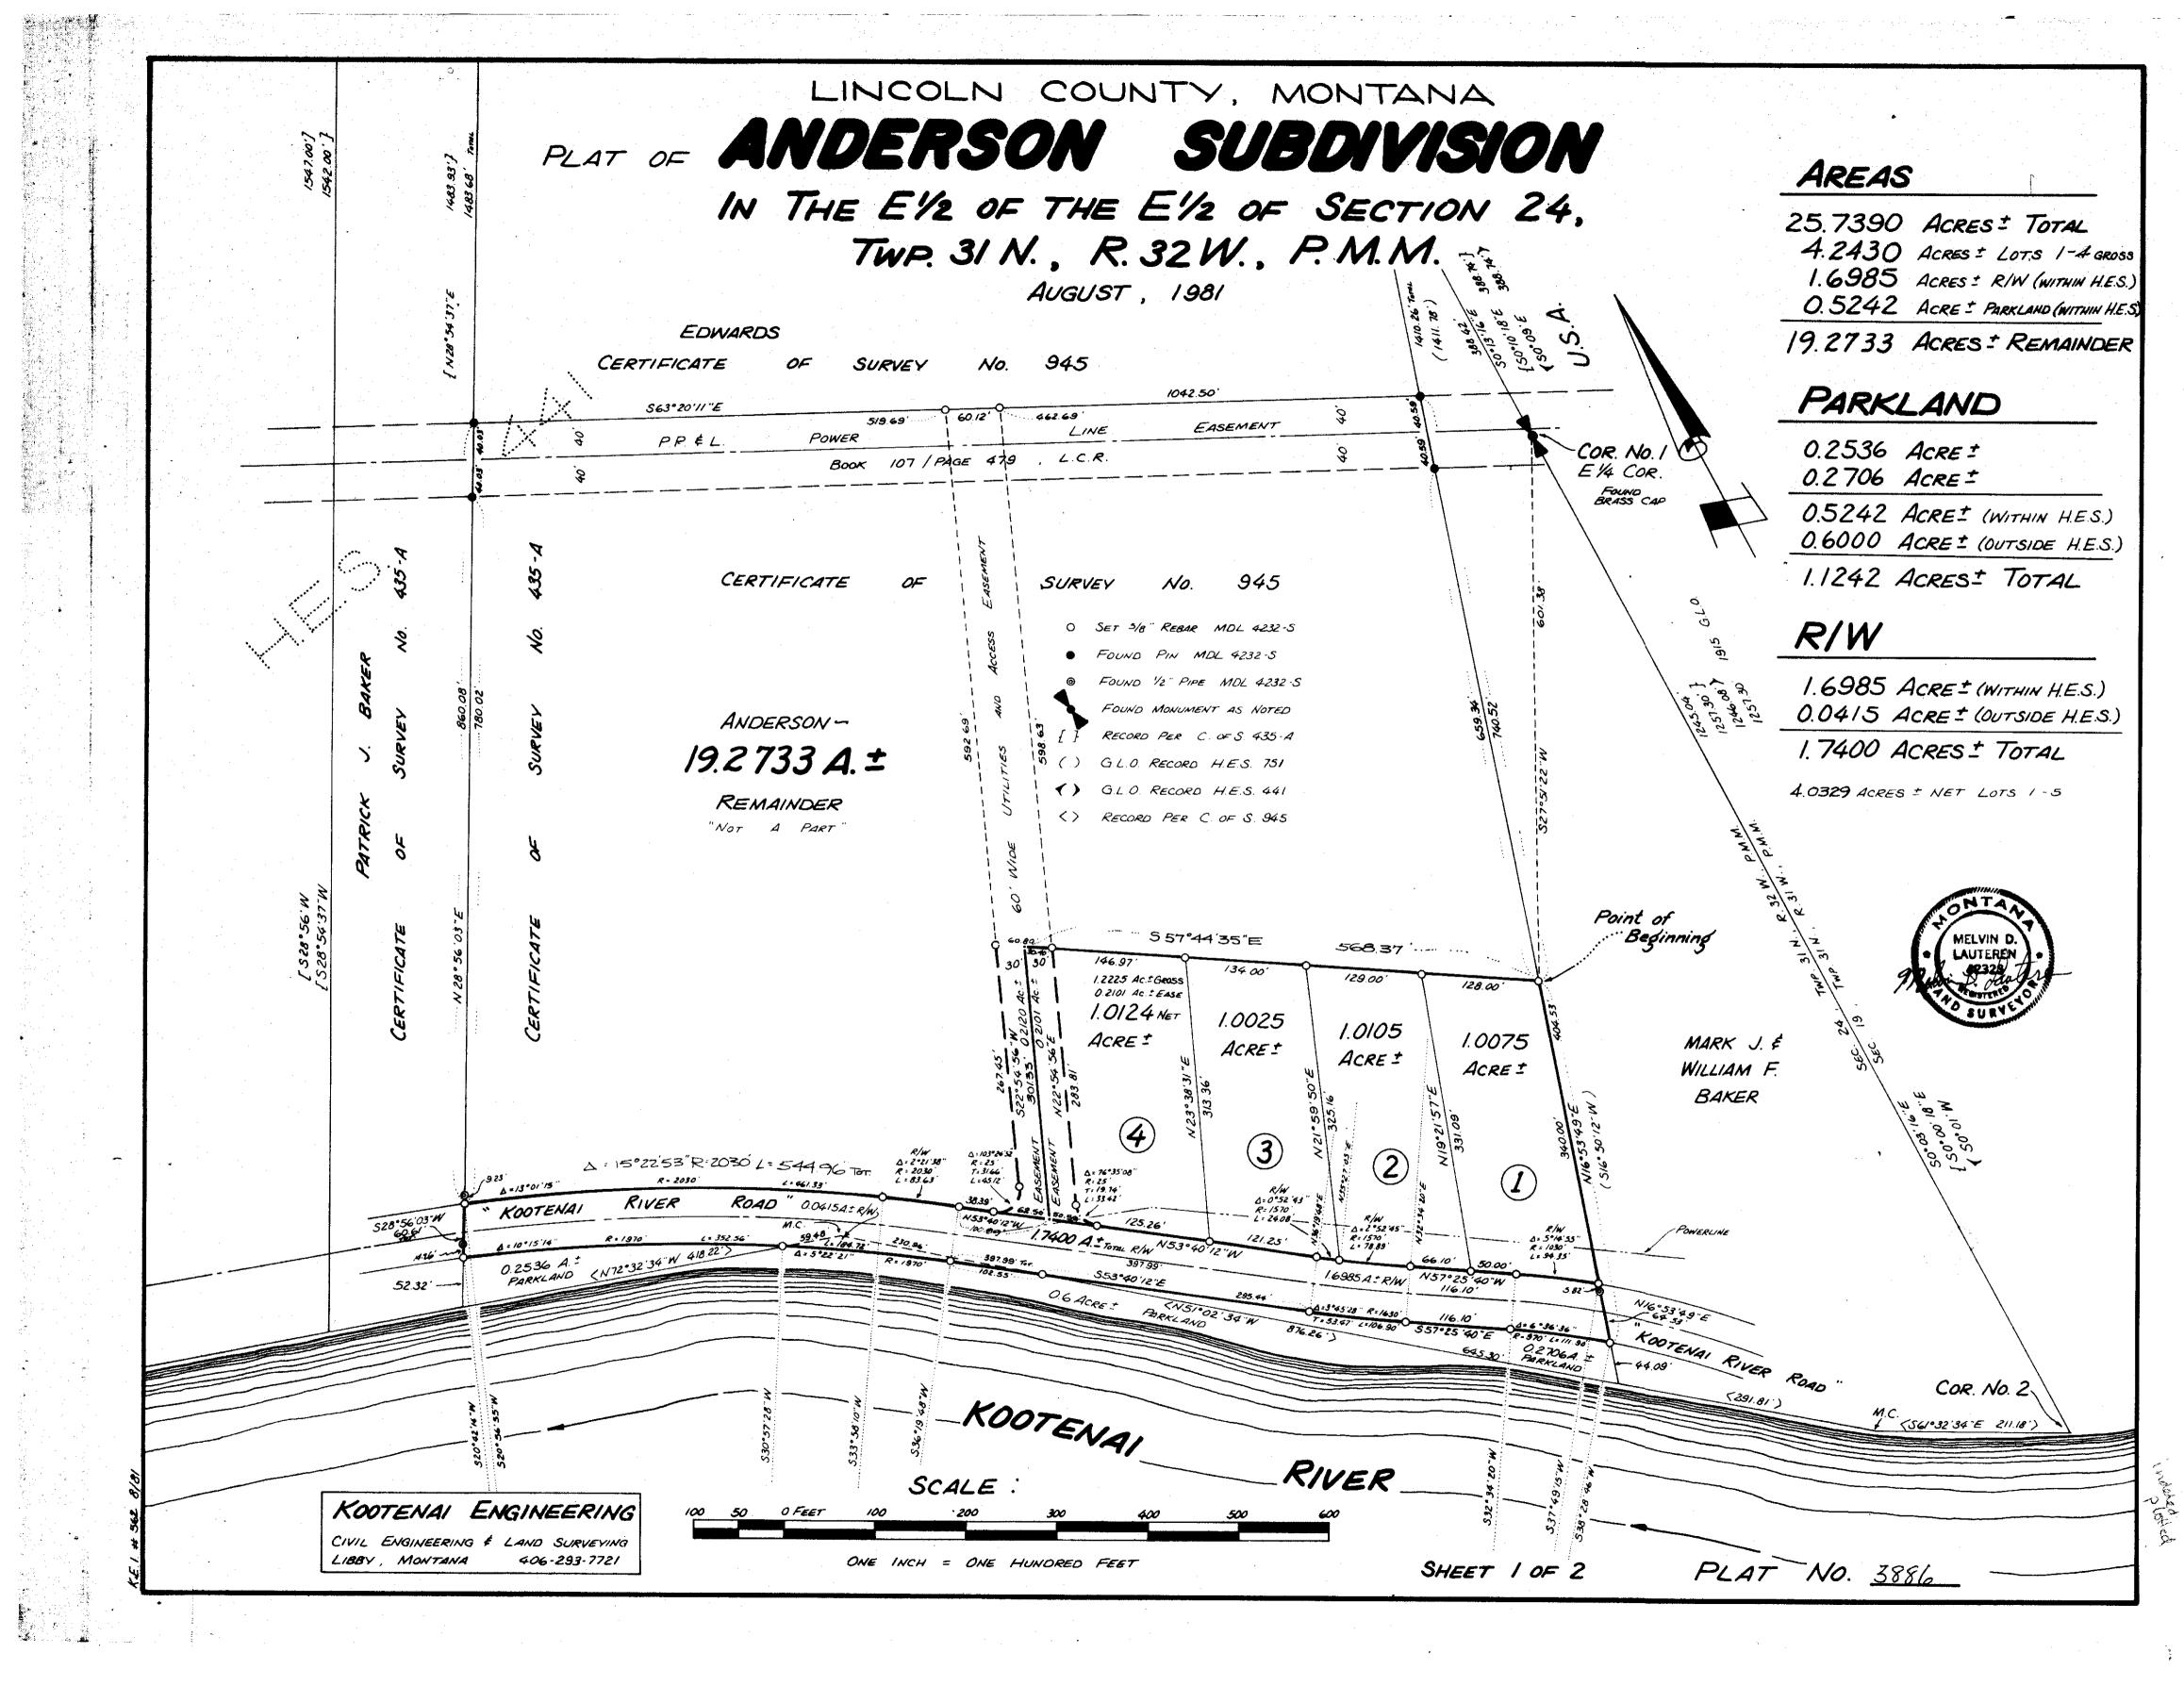

holly within the Wa NWa of Section 10 of Twp. 30 .31 W., M.P.M.

#### ENGINEER'S CERTIFICATE

I, J.W. Ninneman, a duly qualified and licensed Civil Engineer and Land Surveyor of the State of Montana, do hereby certify that the foregoing plat was prepared by me from the official records of Lincoln County, Montana; that the said plat portrays an area proposed for annexation to the City of Libby, Montana; and that, the said plat correctly shows the area proposed for annexation and adjacent parcels, as of April 2, 1962, within the accuracy limitations of the record data.

J.W. Nimmeman - Montana License No. 534 E.S.

#### CERTIFICATE OF APPROVAL

| Councilman | Councilman |  |  |  |
|------------|------------|--|--|--|
| Councilman | Councilman |  |  |  |
| Councilman | Councilman |  |  |  |



# PLAT OF ANDERSON SUBDIVISION

IN THE E1/2 OF THE E1/2 OF SECTION 24. TWP. 31 N., R. 32 W., P. M.M.

AUGUST , 1981

#### CERTIFICATE OF DEDICATION

I, James A. Anderson, the undersigned property owner, do hereby certify that I have caused to be surveyed and platted into lots, road right of way, and easement, as shown by the plat hereto annexed, the following described land near Libby in Lincoln County, Montana, to wit:

#### DESCRIPTION

A parcel of land located in the E 1/2 of the E 1/2 of Section 24, Twp. 31 N., H. 32 W., P. D. M. containing 7.2731 acres, more or less, near Libby in Lincoln County, Montana, being a portion of H.E.S. No. 441 and more particularly described as follows:

Beginning at a 5/8 inch rebar with plastic cap stamped: ADL 4232-S located on the East line of Certif