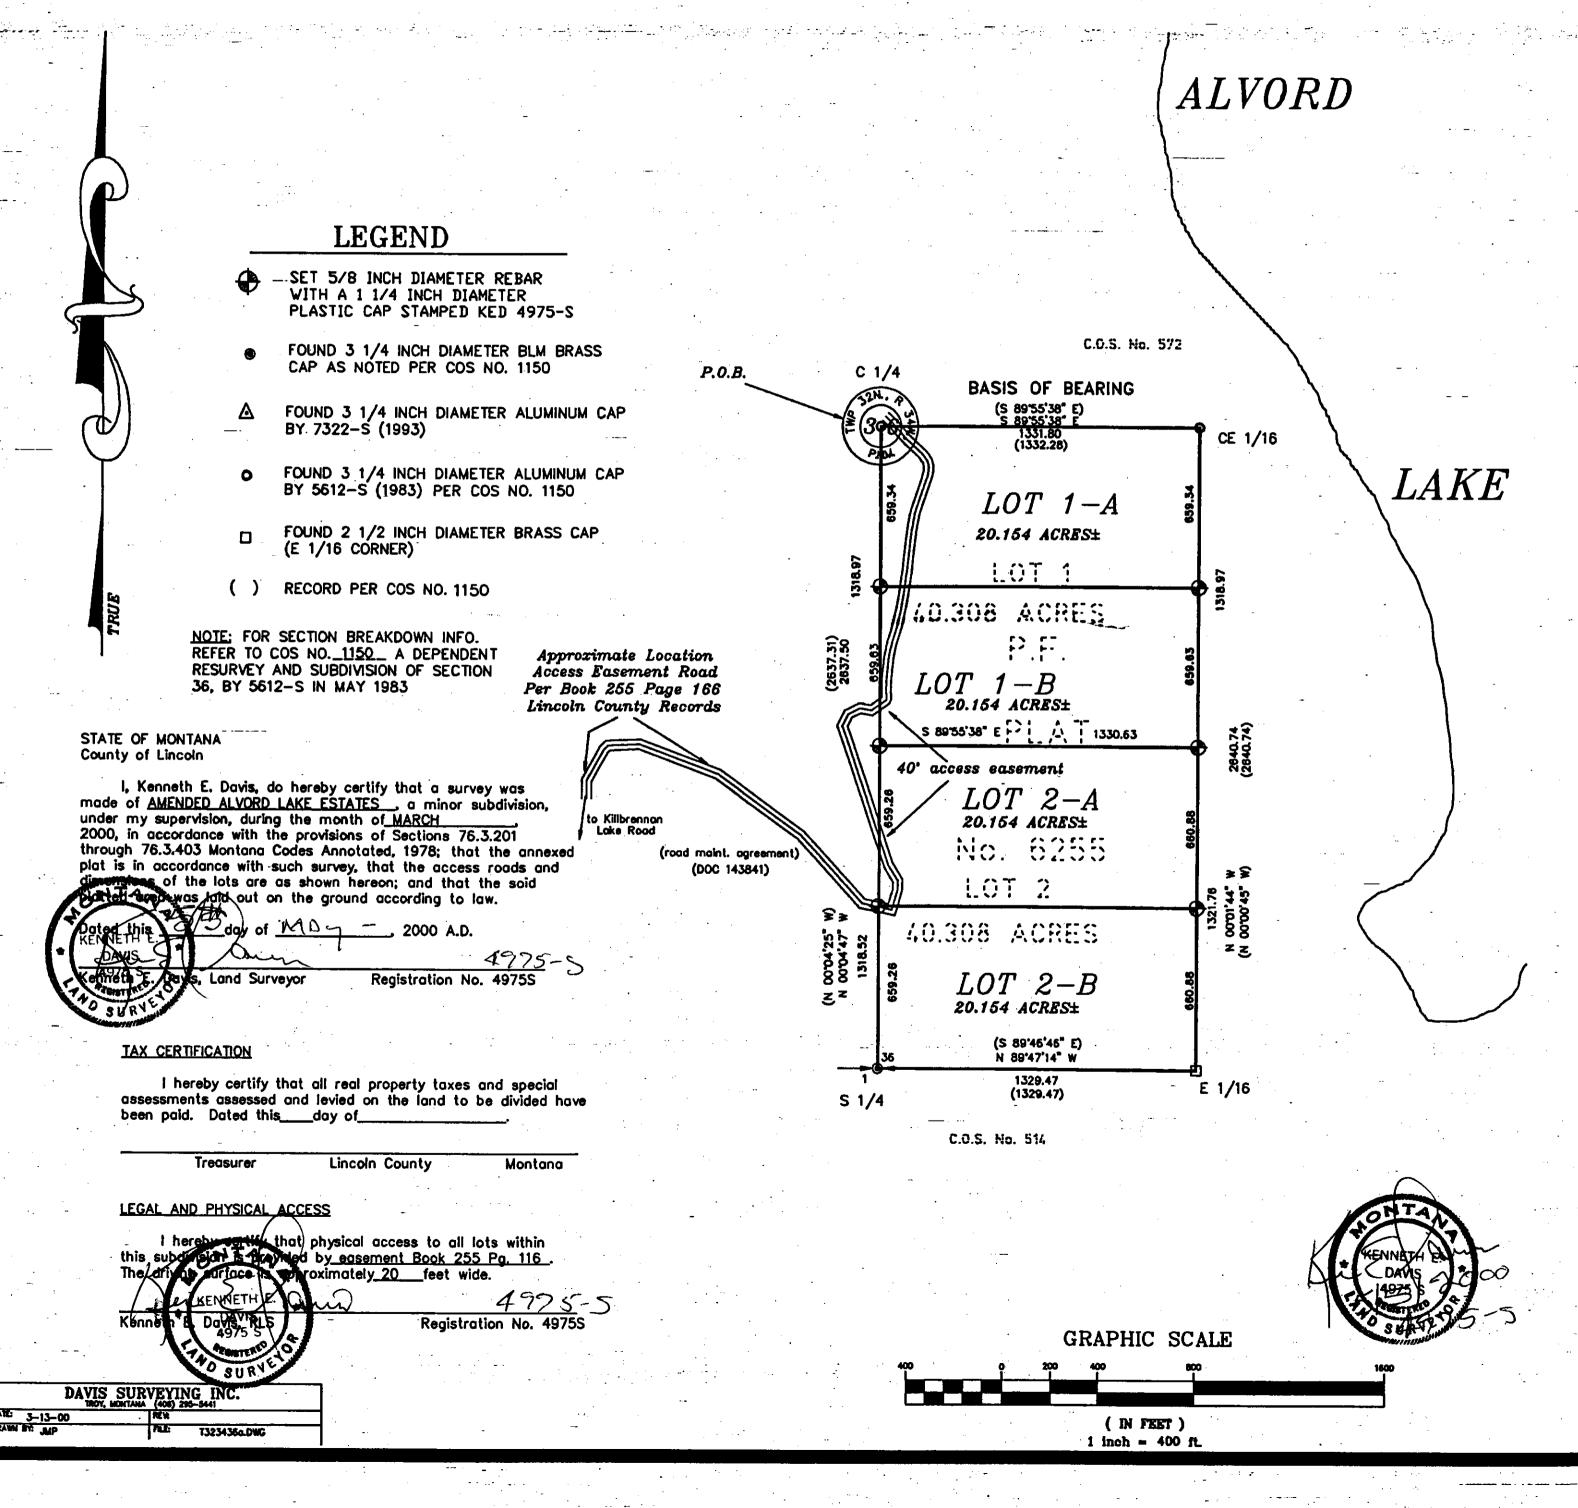

3

974 COLORADO AVE.

REGISTERED LAND SURVEYOR

ALSG PROPERTIES

AMENDED PLAT OF LOT 8 OF RIVERVIEW ADDITION NO. 2 PLAT NO. 78

AND LOTS 7 & 8 OF NORTHWOOD MANOR ADDITION NO. 3 PLAT NO. 2571

BOUNDARY LINE ADJUSTMENT

In the NW1/4 of Section 2, Twp. 30 N., R. 31 W., P.M.M.

For: Robert W. & Alda L. Sichting Revocable Living Trust A.L.S.G. Properties Family Limited Partnership

Date: June 2010

Revocable Trust Agreement of James Norman Shadle & Julie Myers Shadle



Davis Surveying Inc.

FILE: T30R31S2.DWG

TROY MONTANA, (406)295-5441 Land Projects 2010

DRAWN BY: MDM

PAGE 1 OF 2

200 239942 AMENDED PLAT NO. 7/16 RB

LINCOLN COUNTY, MONTANA

## AMENDED PLAT OF:

## ALVORD LAKE ESTATES P.F. Plat No. 6255

THE W 1/2 OF THE SE 1/4
ALL IN SECTION 36, TWP 32N., R 34W., P.M.M. FOR: Bloodsworth



CERTIFICATE OF DEDICATION the undersigned property owner(s), do hereby certify that I/we have caused to be surveyed, subdivided and platted into lots and streets, as shown by the Plat hereto annexed, the following described land near \_\_\_\_\_\_\_ in Lincoln \_\_\_\_\_\_\_ County, Montana to wit: DESCRIPTION OF AMENDED ALVORD LAKE ESTATES John Bloodsworth

A rectangular troct of land near Troy, in Lincoln County, Montana, being the W 1/2 of the SE 1/4 of Section 36, Twp. 32 N, R. 34 W, P.M.M., described on P.F. Plat No. 6255 Alvord Lake Estates, containing 80.616 acres, more or less, and more particularly described as follows:

described as follows:

Beginning at a 3 1/4 inch dia. aluminum monument stamped: C 1/4 5612-S (1983) per C. of S. No. 1150 of said Section 36, Twp. 32 N., R. 34