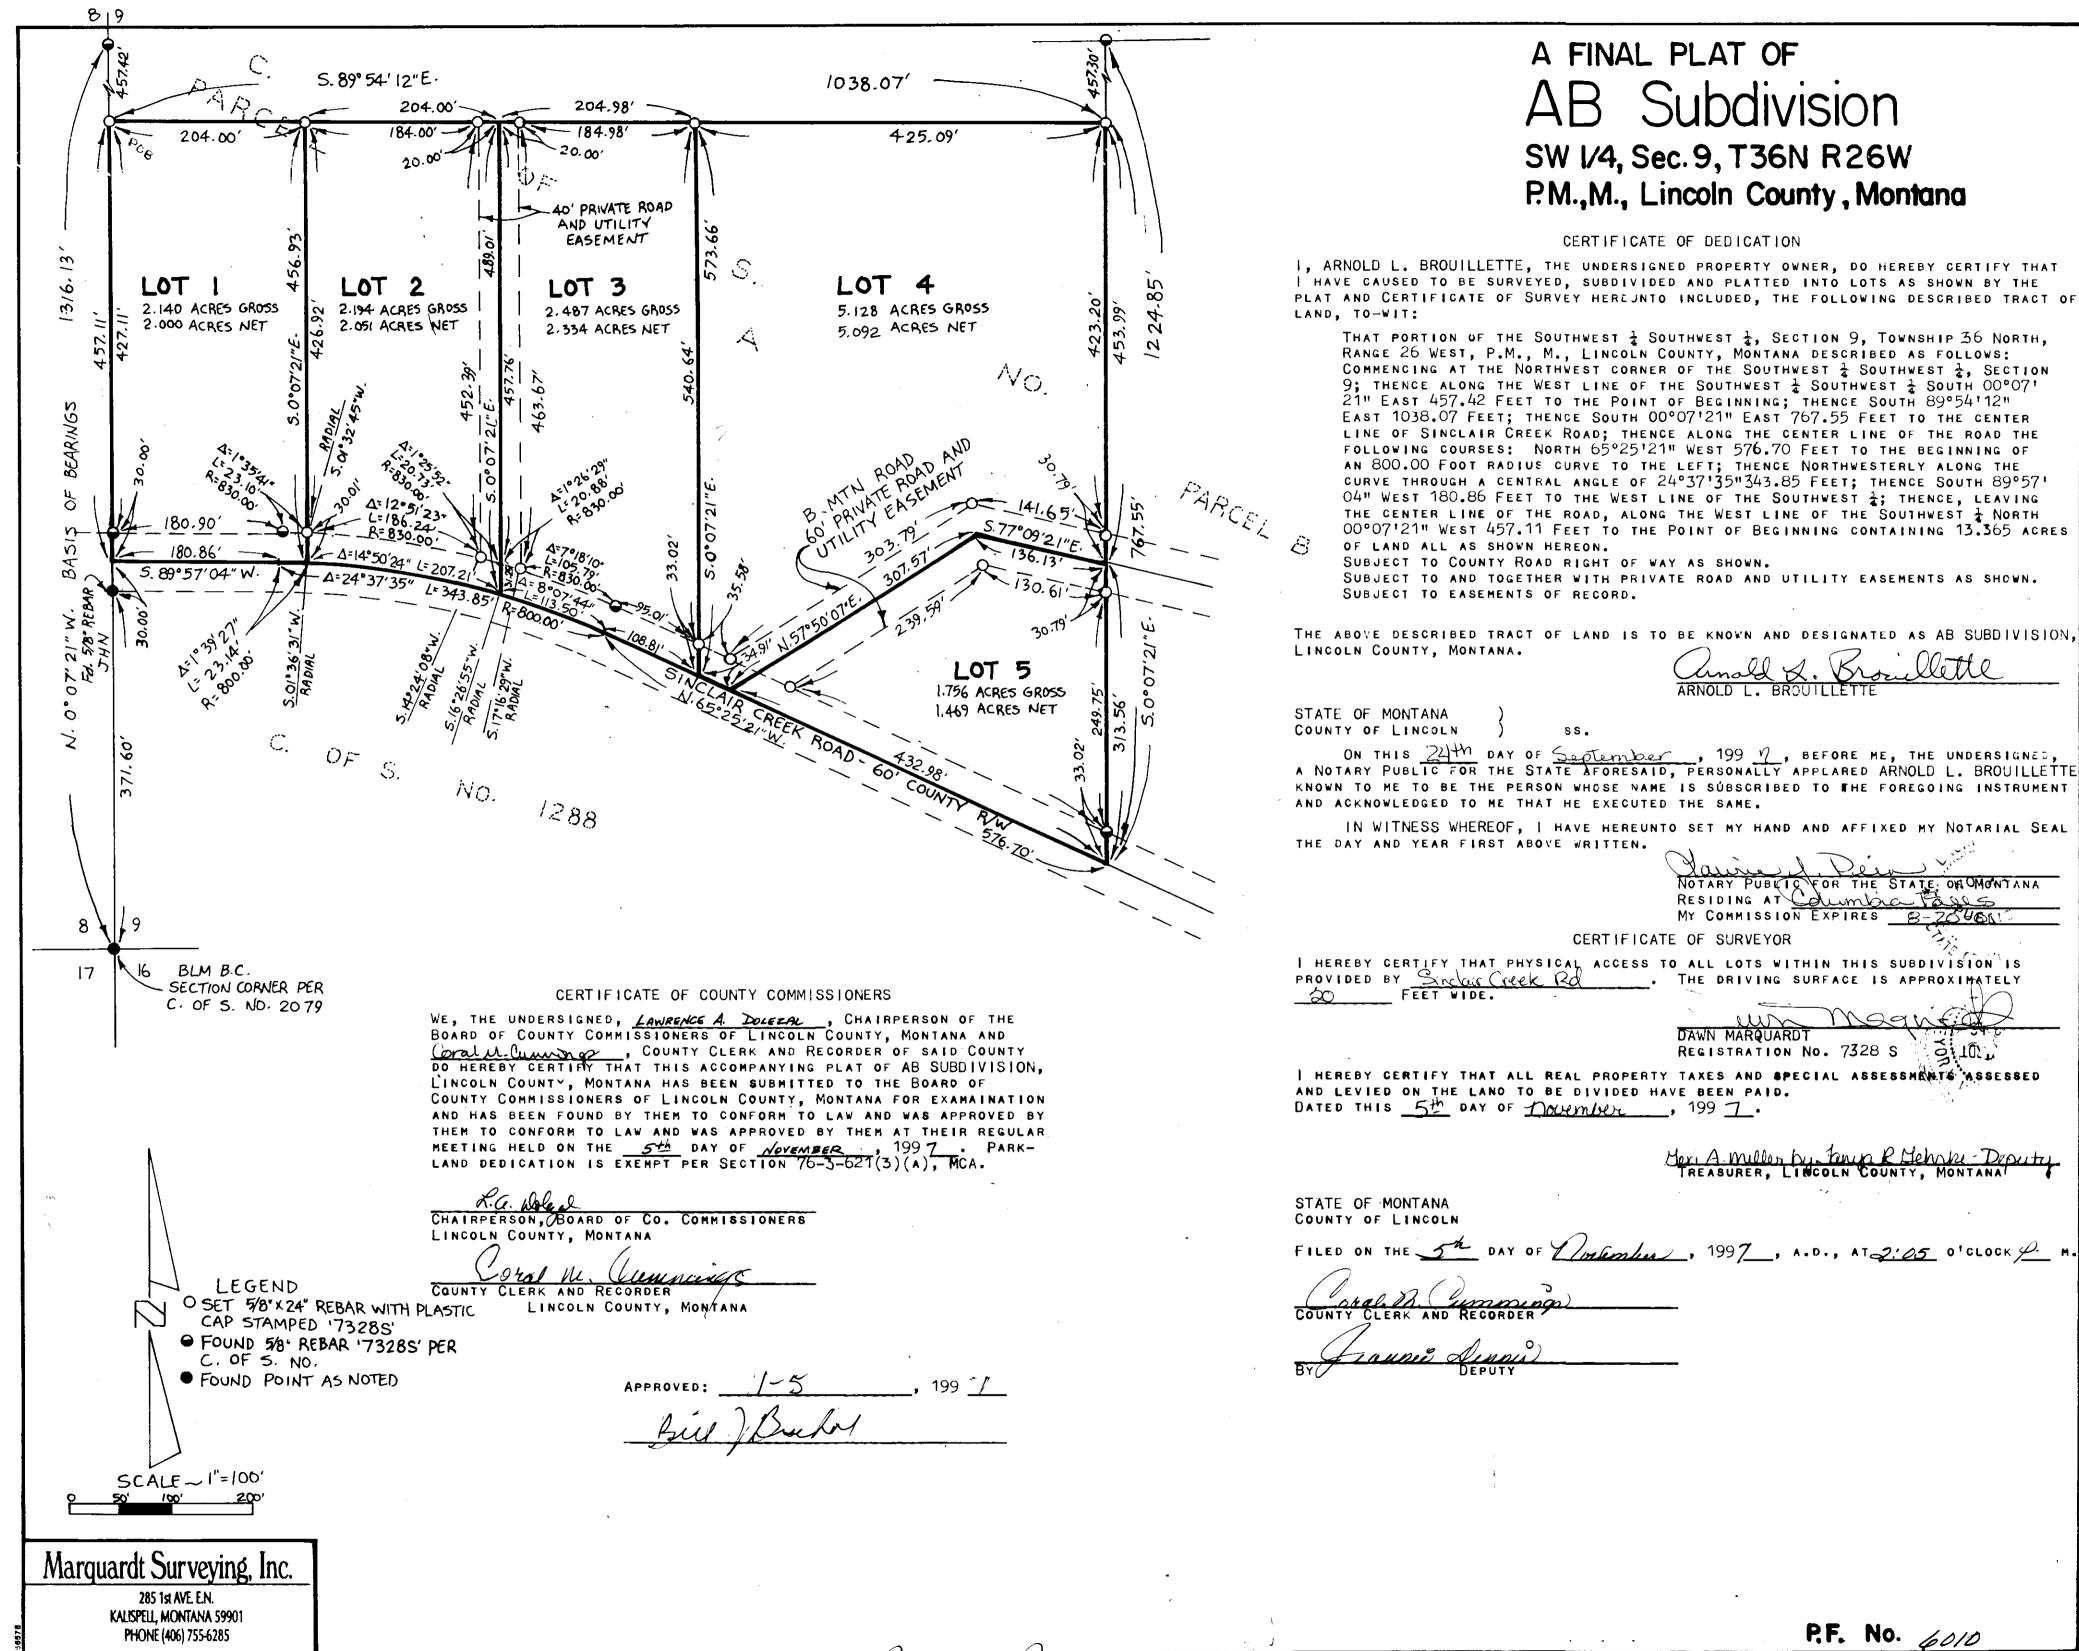

LOT SIZES

## Final Plat of A.J. ESTATES W 1/2, Section 14, T37N R27W, P.M., M. Lincoln County, Montana

Owner: J. F. L. I. Trust

|                                                                                                                                                                                                                                                                                                                                                                           | Lincom                                | ocarrey, mo                      | Owner.                                                                                                                                                                                                                                                                                                                                                                                                                                                           | О. F. Ц. I.                                                                                                                                | IIUSL                                                                                           |
|---------------------------------------------------------------------------------------------------------------------------------------------------------------------------------------------------------------------------------------------------------------------------------------------------------------------------------------------------------------------------|---------------------------------------|----------------------------------|------------------------------------------------------------------------------------------------------------------------------------------------------------------------------------------------------------------------------------------------------------------------------------------------------------------------------------------------------------------------------------------------------------------------------------------------------------------|--------------------------------------------------------------------------------------------------------------------------------------------|-------------------------------------------------------------------------------------------------|
| Lot 7 = 2.31 acres.<br>Lots 8 through 13 = 1.72 acres each.<br>Lot 14 = 2.19 acres.                                                                                                                                                                                                                                                                                       |                                       |                                  | Certificate of Dedication                                                                                                                                                                                                                                                                                                                                                                                                                                        |                                                                                                                                            |                                                                                                 |
| Lots 14 = 2.19 actes.<br>Lots 15 through 19 = 1.74 gross acres each and 1.46 net acres<br>Lot $20 = 1.59$ acres gross and 1.25 acres net.<br>Lot $21 = 1.72$ acres gross and 1.44 acres net.                                                                                                                                                                              | each. Fou                             | 1/4 CORNER and Aluminum Monument | I, MICHAEL J. LUCIANO, TRUSTEE of J.F.L.I. TRUST, the caused to be surveyed, subdivided and platted into lots as sho following described tract of land, to-wit:                                                                                                                                                                                                                                                                                                  | undersigned property owner, do he<br>own by the plat and Certificate of :                                                                  | reby certify that we have<br>Survey hereunto included, the                                      |
|                                                                                                                                                                                                                                                                                                                                                                           | 8                                     | SEC. 11 S 89°49'41" E            | That portion of the West 1/2, Section 14, Township 37 North follows:                                                                                                                                                                                                                                                                                                                                                                                             | ı, Range 27 West, P.M., M., Lincoln                                                                                                        | County, Montana described as                                                                    |
| Pine Creek Estates  60' Private Road, and Utility Easement $\bigcap$ LOT 8                                                                                                                                                                                                                                                                                                | 2 2 2 2 2 2 2 2 2 2 2 2 2 2 2 2 2 2 2 | SEC. 14  SECTION LINE            | Commencing at the North 1/4 corner, Section 14; Thence along the North line of the Northwest 1/4 North 89° Thence South 20°15'00" West 1402.76 feet to the Point of B Thence continuing South 20°15'00" West 1631.60 feet; Thence North 69°45'00" West 780.00 feet; Thence North 20°15'00" East 1347.29 feet; Thence South 89°46'37" East 830.20 feet to the Point of Be Subject to easements af record. Subject to and together with easements as shown hereon. | 3eginning:                                                                                                                                 | and all as shown hereon.                                                                        |
| PINE CREEK LANE  393.81, 89°46'37" W 830                                                                                                                                                                                                                                                                                                                                  | 36.39· vOB                            |                                  | The above described tract of land is to be known and designa I hereby certify that physical and legal access to all lots with 76-3-608(3)(d), MGA.                                                                                                                                                                                                                                                                                                               | ted as A.J. Estates, Lincoln County<br>in this subdivision is provided by a                                                                | , Montana,<br>private road per Section                                                          |
| C. OF S. # 2786                                                                                                                                                                                                                                                                                                                                                           | `. /\                                 |                                  | We hereby certify that this division creates parcels of land t<br>disposal, and solid waste disposal, and that no new facilities w<br>Therefore, this division is exempt from review by the Depart                                                                                                                                                                                                                                                               | vill be constructed on the parcels (1                                                                                                      | Fracts 3C, 3 & 5A1).                                                                            |
| REMAINDER  REMAINDER  Tract 3C  TOT A PART  NOT A PART                                                                                                                                                                                                                                                                                                                    |                                       |                                  | J.F.L.I. TRUST  MICHAEL J. LUCIANO                                                                                                                                                                                                                                                                                                                                                                                                                               |                                                                                                                                            |                                                                                                 |
|                                                                                                                                                                                                                                                                                                                                                                           | , **/                                 |                                  | STATE OF Montage)  SS.  County of Lincoln                                                                                                                                                                                                                                                                                                                                                                                                                        |                                                                                                                                            |                                                                                                 |
|                                                                                                                                                                                                                                                                                                                                                                           |                                       |                                  | This instrument was acknowledged before me on 4/2 by MICHAEL J. LUCIANO, TRUSTEE of J.F.L.I. TRUST.                                                                                                                                                                                                                                                                                                                                                              | _, २० <u>०ड</u> े,                                                                                                                         |                                                                                                 |
| REMAINDER LOT 18 LOT 10                                                                                                                                                                                                                                                                                                                                                   |                                       |                                  | Notary Public for the State of Montan                                                                                                                                                                                                                                                                                                                                                                                                                            |                                                                                                                                            |                                                                                                 |
| REMAIN DE LOT 18 NGO AS TO                                                                                                                                                                                                                                                                                                            | i .                                   |                                  | My Commission Expires 2/14/2 504                                                                                                                                                                                                                                                                                                                                                                                                                                 |                                                                                                                                            |                                                                                                 |
|                                                                                                                                                                                                                                                                                                                                                                           | 2632                                  |                                  | CERTIFICATE OF COUNTY COMMISSIONERS  We, The undersigned, Anger, Chairpe Montana and Malke Western County Clerk and Recorde A.J. Estates, Lincoln County, Montana has been submitted to for examination and has been found by them to conform to la                                                                                                                                                                                                              | erson of the Board of County Comm<br>er of said county do hereby certify<br>the Board of County Commissioner:<br>w and is hereby approved. | nissioners of Lincoln County,<br>that this accompanying plat of<br>s of Lincoln County, Montana |
| LOT 16                                                                                                                                                                                                                                                                                                                                                                    | * 183 <sub>4</sub>                    |                                  | County Clerk and Board of County Commissioners Lincoln County, Montana  Dated the 10 day of 2003.  County Clerk and County County, Montana                                                                                                                                                                                                                                                                                                                       | Recorder                                                                                                                                   |                                                                                                 |
| REMAINDER  REMAINDER  Tract 5A1  Tract 5A1 | φ΄<br>Έ<br>:                          |                                  | Approved: MARCH 31 200 BOMALD 4130 S WESTER 4130 S Examining Land Surveyor Registration No. 4130                                                                                                                                                                                                                                                                                                                                                                 | DAWN MAROUARD F                                                                                                                            | SVOR *                                                                                          |
| LUCIANO DRIVE  LEGEND  SET 8/5" X 24" REBAR WITH                                                                                                                                                                                                                                                                                                                          |                                       | •                                | CERTIFICATE OF SURVEYOR  DAWN MARQUARDT  Registration No. 7328 s                                                                                                                                                                                                                                                                                                                                                                                                 | 3-03- ROISTER                                                                                                                              |                                                                                                 |
| PLASTIC CAP STAMPED 7328 S                                                                                                                                                                                                                                                                                                                                                |                                       |                                  | I hereby certify that all real property taxes and special asse paid.  Dated the 10 day of 50t. , 200.3                                                                                                                                                                                                                                                                                                                                                           | <i>□ 188</i>                                                                                                                               | land to be divided have been                                                                    |
| FOUND 5/8" REBAR WITH  PLASTIC CAP STAMPED 7328 5  FOUND 5/8" REBAR WITH  PLASTIC CAP STAMPED 4740 S                                                                                                                                                                                                                                                                      |                                       |                                  | Dated the 10 day of Sept., 200.3<br><u>Meri a Miller by Janya R. Setrutie</u><br>Treasurer, Lincoln County, Montana Deputy                                                                                                                                                                                                                                                                                                                                       |                                                                                                                                            |                                                                                                 |
| PLASTIC CAP STAMPED 4740 S Found 1/4 Corner as Noted                                                                                                                                                                                                                                                                                                                      |                                       |                                  | STATE OF MONTANA County of Lincoln                                                                                                                                                                                                                                                                                                                                                                                                                               |                                                                                                                                            |                                                                                                 |
| Marquardt & // S                                                                                                                                                                                                                                                                                                                                                          |                                       |                                  | Filed on the // day of Leptember 2003, A.I.  Okal Th. Cummings  County Clerk and Recorder  By: France Lennie  Deputy  Instrument Record No/70454                                                                                                                                                                                                                                                                                                                 | )., at <u>9: 10</u> o'clock <u>A.</u>                                                                                                      | .m.                                                                                             |
|                                                                                                                                                                                                                                                                                                                                                                           |                                       |                                  | Instrument Record No/70454                                                                                                                                                                                                                                                                                                                                                                                                                                       |                                                                                                                                            | Field Crew: PENDING                                                                             |
| <b>Surveying</b> 85 1st Ave. E.N. tel: (406) 755-6285                                                                                                                                                                                                                                                                                                                     |                                       |                                  |                                                                                                                                                                                                                                                                                                                                                                                                                                                                  | Date: OCTOBER 29, 2002 Project Name: A. J. ESTATES                                                                                         | Revision Date: n/a Project Number: 01-145                                                       |
| (alispell, Mt 59901 fax: (406) 755-3055                                                                                                                                                                                                                                                                                                                                   |                                       |                                  | P.m # 6477                                                                                                                                                                                                                                                                                                                                                                                                                                                       | Filename: border airpark 2001                                                                                                              | Drawn By: SHERM                                                                                 |