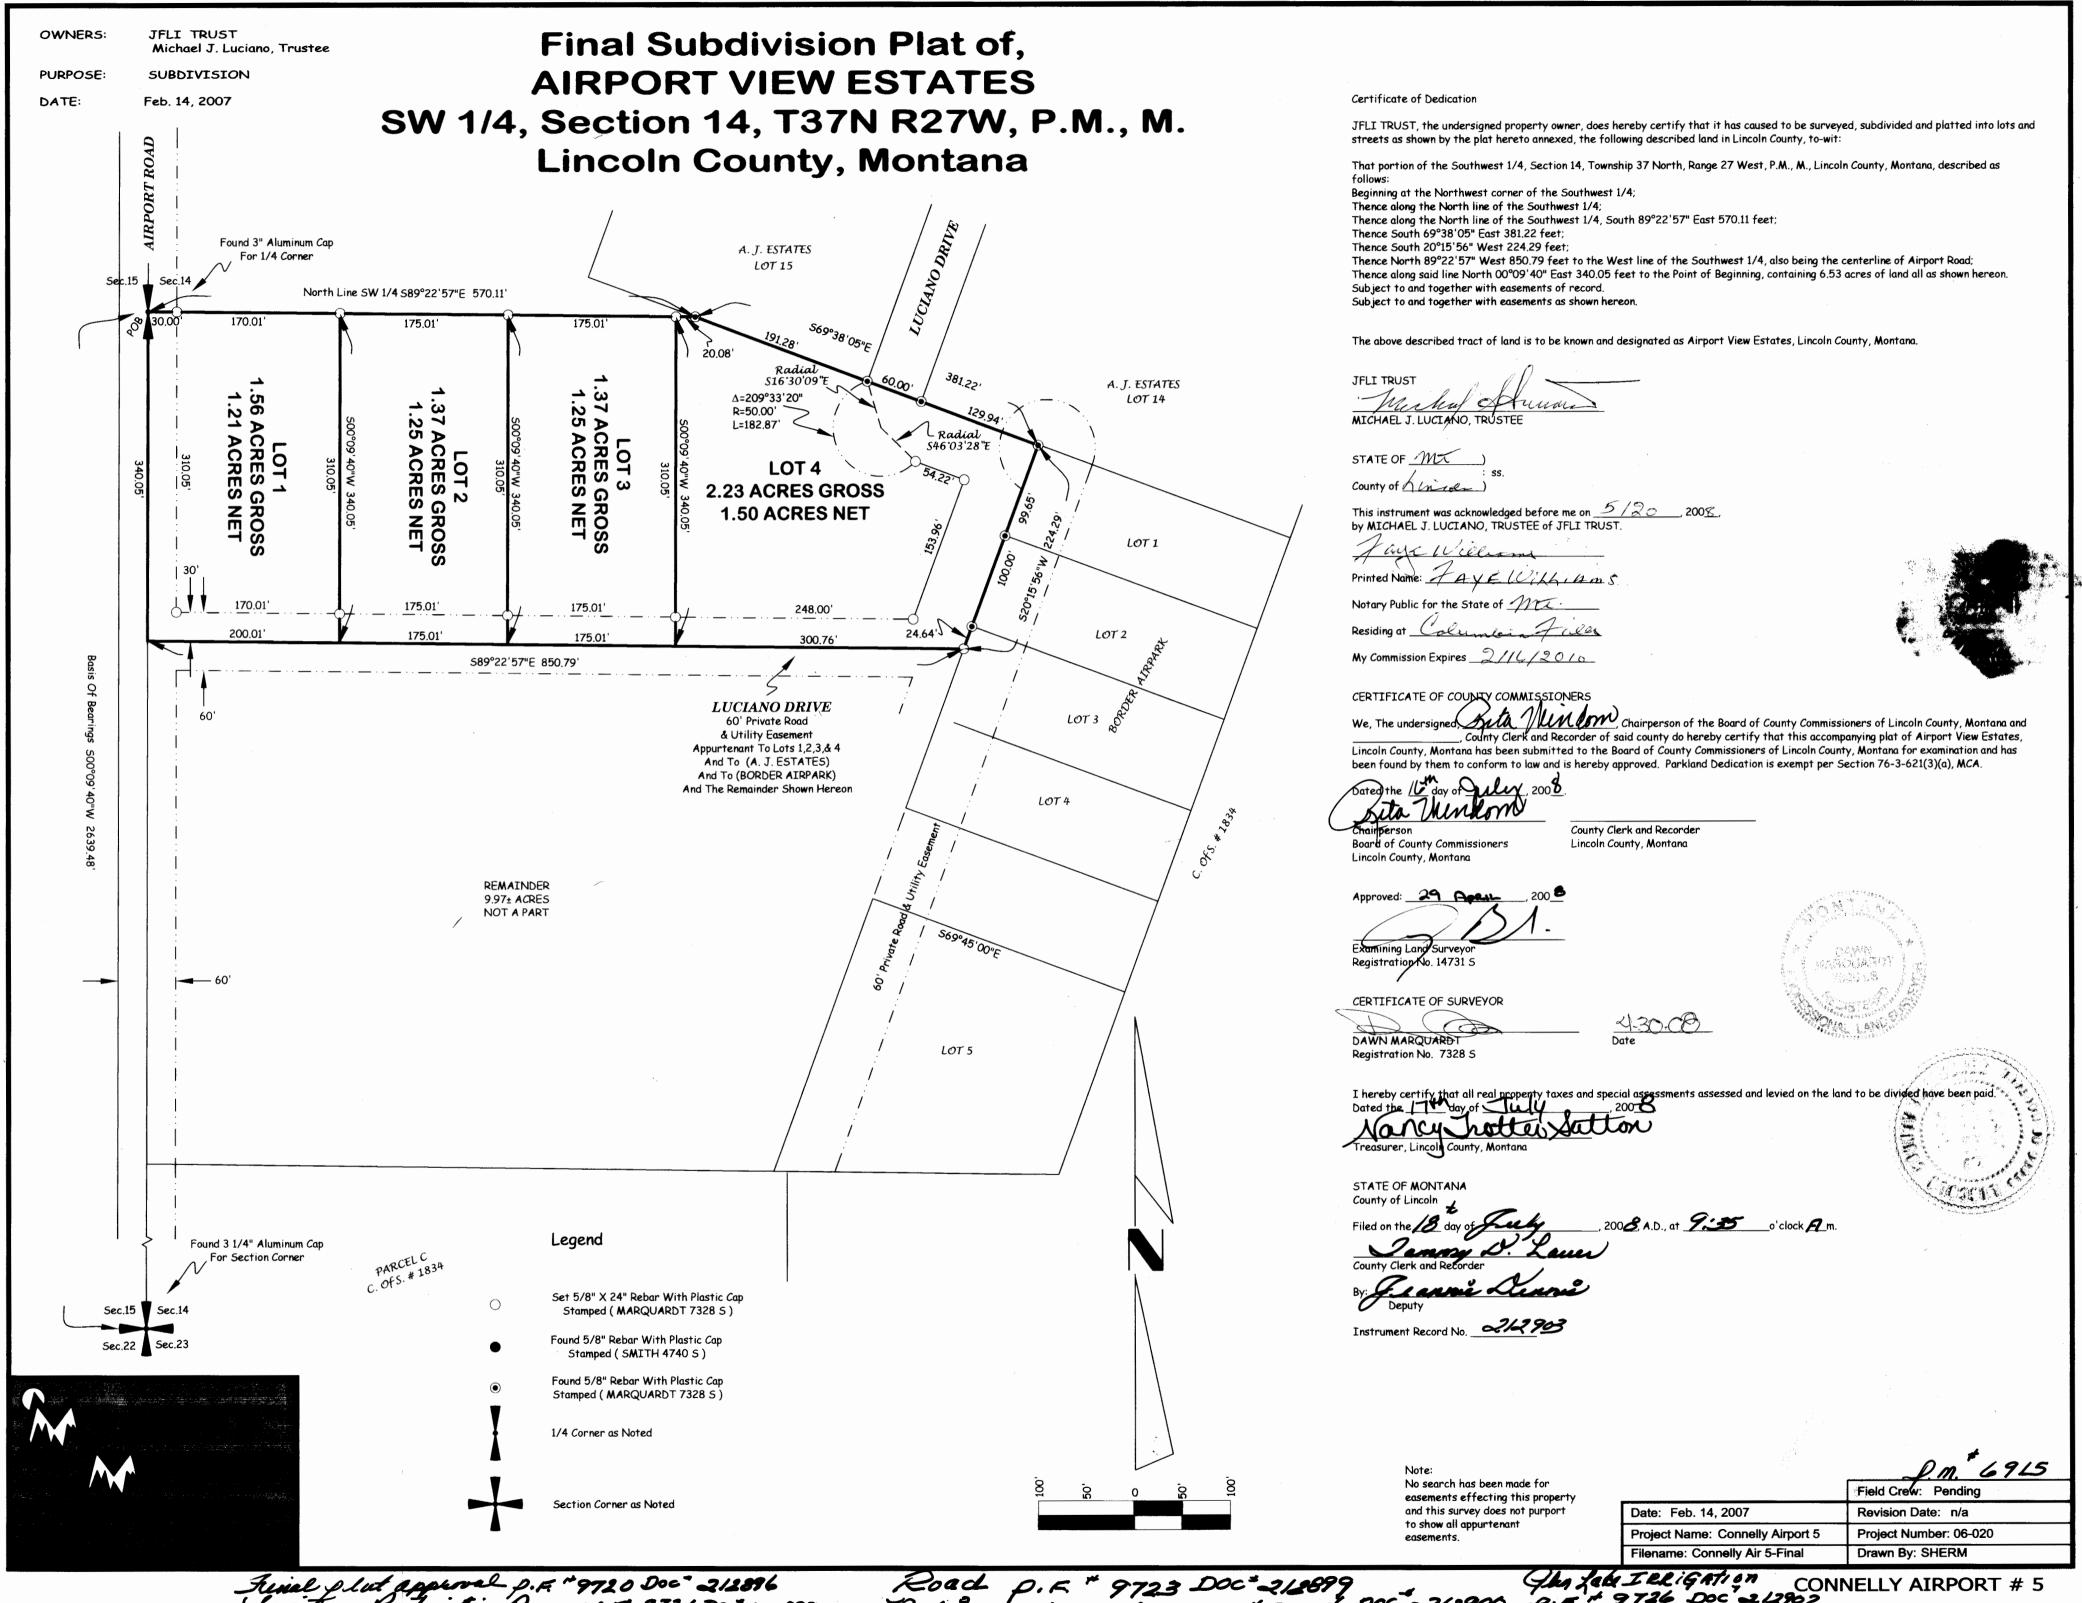

suant to ARM 17.36.605(2)(a) as 'a parcel that has no facilities for water supply, wastewater disposal, storm drainage, or solid waste disposal, if no facilities will be constructed on the parcel. NOTE: 'The area that is being removed from one tract of record and joined with another tract of record is not itself a tract of record. Said area shall not be available as a reference legal description in any subsequent real property transfer after the initial transfer associated with the amended plat on which said area is described, unless said area is included with or excluded from adjoining tracts of record.' Pursuant to ARM 24.183.1104(1)(f)(iii)(C).' JFLI TRUST State of Montana Residing at Eureka, Montana My Commission Expires February 13, 2022 SHEET 1 OF 1 CERTIFICATE OF SURVEY No. 4674RB



Final plut approval p.F. "9720 Doc" 212896 Saritary Restriction Remons p.F. 9721 Doc" 212897

Road p. F. " 9723 DOC" 2/2699 Gly Sele I Eligation CONNELLY AIRPORT # 5

Motion aleed plan p. F. " 9724 DOC" 2/2900 p. F. " 9726 DOC 2/2902

Consent to platting p. F. 9725 DOC" 2/2901 Consents S320/427 Doc 2/2904

# A PLAT OF "AIRPORT WAY SUBDIVISION"

#### LEGEND

FOUND SECTION CORNER, A 3 1/4 INCH DIAMETER

FOUND ONE-SIXTEENTH CORNER, A 3 1/4 INCH DIAMETER USFS ALUMINUM CAF

LINE TABLE

LINE LENGTH BEARING

25.35

L13

L13a

L14

L15

L15a

L16

453.06 N86\*38'01"E

131.33 N86°38'01"E

345.49 N86\*38'01"E 135.00 N86°38'01"E

311.90 N86\*38'01"E

141.43 <u>N86°38'01"E</u>

166.97 N86\*38'01"E

264.83 S86\*17'08"E

266.04 S86°17'08"E

169.05 S86\*17'08"E 30.00 S03\*42'51"W

271.99 N68-04'53"W

3