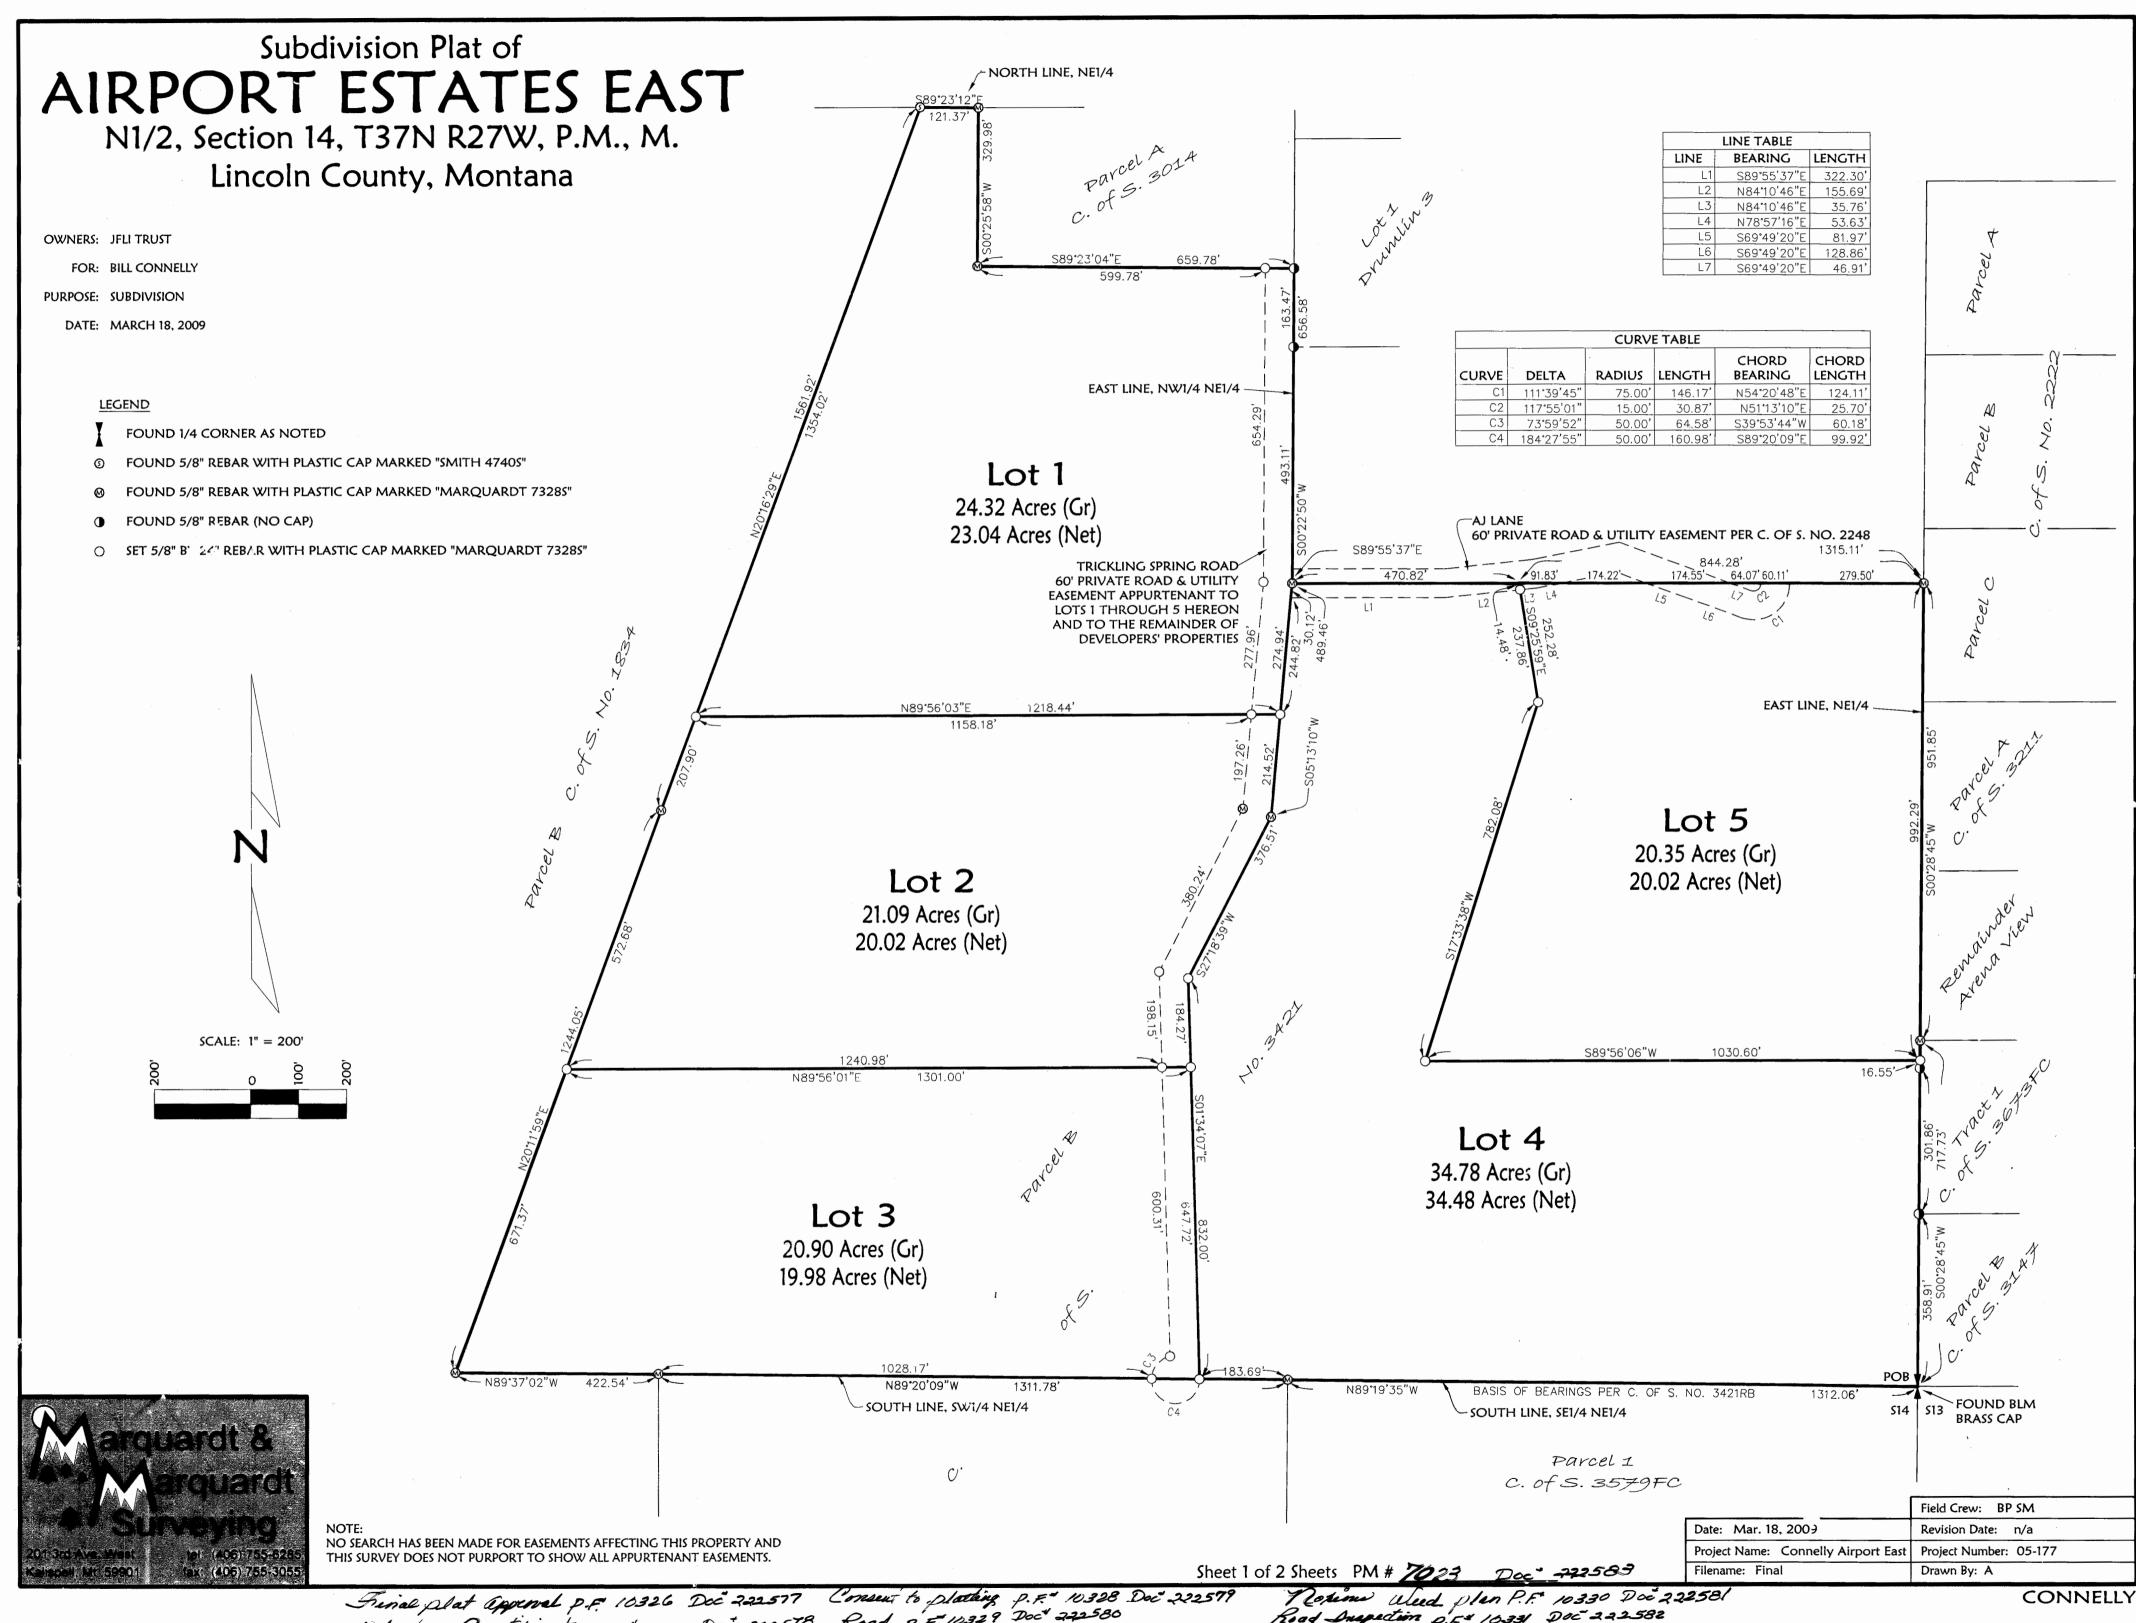

ers of Lincoln County, Montana and county do hereby certify that this accompanying plat of Airport Acres South, Lincoln County, Montana has been submitted to the Board of County Commissioners of Lincoln County, Montana for examination and has been found by them to conform to law and is hereby approved. Parkland Dedication is exempt per Section 76-3-621(3)(a), MCA.

regred the ISC day of March 2006

Lincoln County, Montana

Board of County Commissioners

Lincoln County, Montana

CERTIFICATE OF SURVEYOR

DAWN MARQUARDT Registration No. 7328 s



Treasurer, Lincoln County, Montana Deputy Clark

STATE OF MONTANA

Instrument Record No. 1925//

Field Crew: Pending Date: Nov 4, 2005 Revision Date: n/a Project Name: Connelly Airport South 2Project Number: 05-174 Drawn By: SHERM Filename: working



Final plat append p.F. 10326 Doc 222577 Consent to plating p.F. 10328 Doc 222579 platting Certificate p.F. 10327 Doc 222578 Road p.F. 10329 Doc 222580

Rosene Weed plan P.F. 10330 Doc 222581 Road Duspection p.F. 10331 Doc 222582 Covananto Doc 222584 5 328/847

By: SANDS SURVEYING, Inc. Amended Plat Of 2 Village Loop Lot 5 Of Airport Estates East Kalispell, MT 59901 (406) 755-6481A Subdivision Located In W1/2NW1/4 SEC. 13 & E1/2NE1/4 SEC. 14, JOB NO: 472801 T.37N., R.27W., P.M., M., LINCOLN COUNTY, MONTANA DRAWING DATE: March 4, 2020 COMPLETED DATE: SCALE : 1" = 200'PURPOSE: BOUNDARY LINE ADJUSTMENT FOR: GARY HARRISON OWNERS: GARY W. HARRISON DESCRIPTION: DIANE L. HARRISON A TRACT OF LAND, SITUATED, LYING AND BEING IN THE EAST HALF OF THE NORTHEAST QUARTER OF SECTION 14, TOWNSHIP 37 NORTH