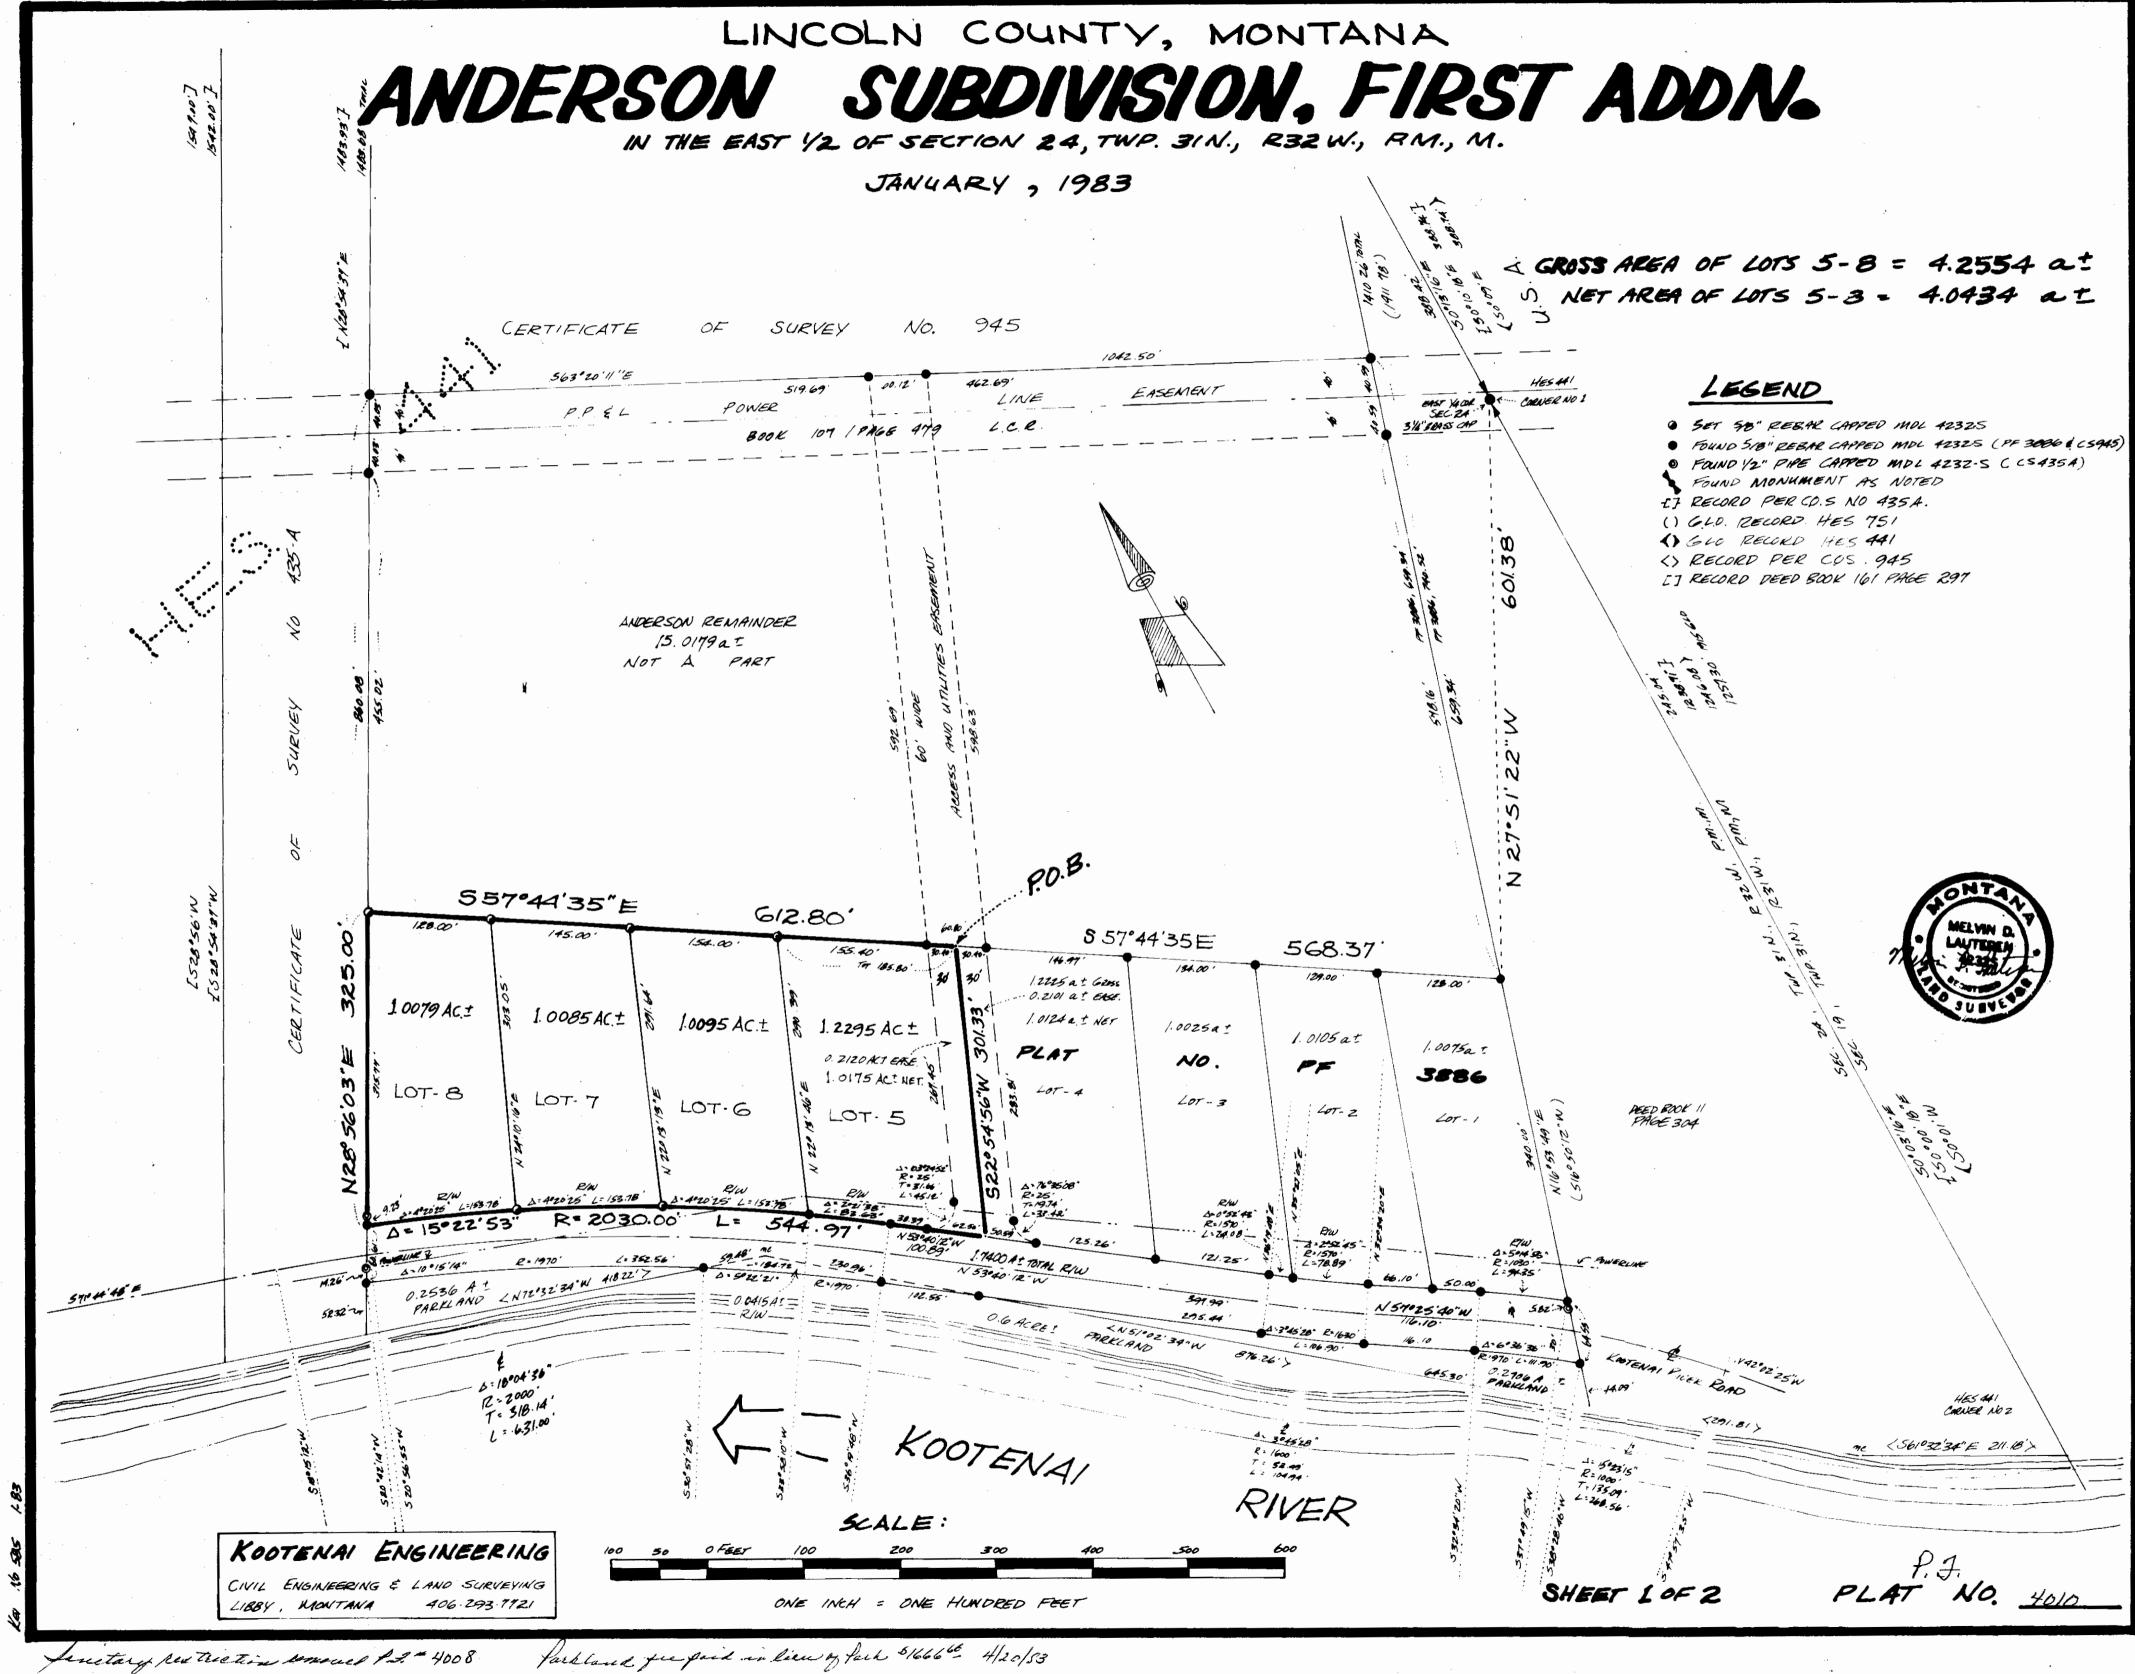

47) I hereby certify that all real property taxes and special ssessments assessed and levied on the land to be divided have E 1/16 S 1/4 been paid. Dated this 12 day of NOV. 1999 EXAMINED AND APPROVED FOR LINCOLN COUNTY BY: More a Miller by James & Gebroke- De Duty Lincoln County Treasurer 0 DATE: //-/0-99 C 5# 514 LEGAL AND PHYSICAL ACCESS Montana Commissioners I hereby certify that physical access to all lots within this subdivision is provided by easement Book 255 Pg. 116. STATE OF MONTANA The driving surface is approximately 16 feet wide. COUNTY OF LINCOLN Registration No. 4975S kenneth E. Dovis, RLS GRAPHIC SCALE DAVIS SURVEYING INC. TROY, MONTANA (408) 285-5441 DATE: 7-30-99
DRAWN BY: JMP P.F. PLAT NO. ( IN FEET ) T323436B.DWG 1 inch = 400 ft. DOC= 143840

LINCOLN COUNTY, MONTANA







City of Libby P.M. 10113 Doc 219136 Santay Restrictions Removed P.F. 1014 Doc 21837

| SEC. LINE SEC. 3  APR. 2, 1962  APR. 2, 1962  ADDITION  TO  SOUTH  LIBBY  LIBBY  LIBBY  LIBBY  LIBBY  LIBBY  LIBBY | Scale: Inch= 100 Feet. | (NOT DEDICATED) | 136' 136' 136' 136' 136' 189'25 92' 40' |  | T S SKRANAK CHURCH ANDERSON | 18925' 92' | 20 |  | DERSONS SUBDINISION OF BLOCK "D" OF JOHNSTON'S ACRE TRACTS, PLAT NO. 2 | W 80 W 81 | SER CHURCH ANDERSON CHURCH | \\ \frac{1}{2}\\ | 3333 | CITY LIMIT STREET APR. 2, 1962 SEC. LINE |
|--------------------------------------------------------------------------------------------------------------------|------------------------|-----------------|-----------------------------------------|--|-----------------------------|------------|----|--|-------------