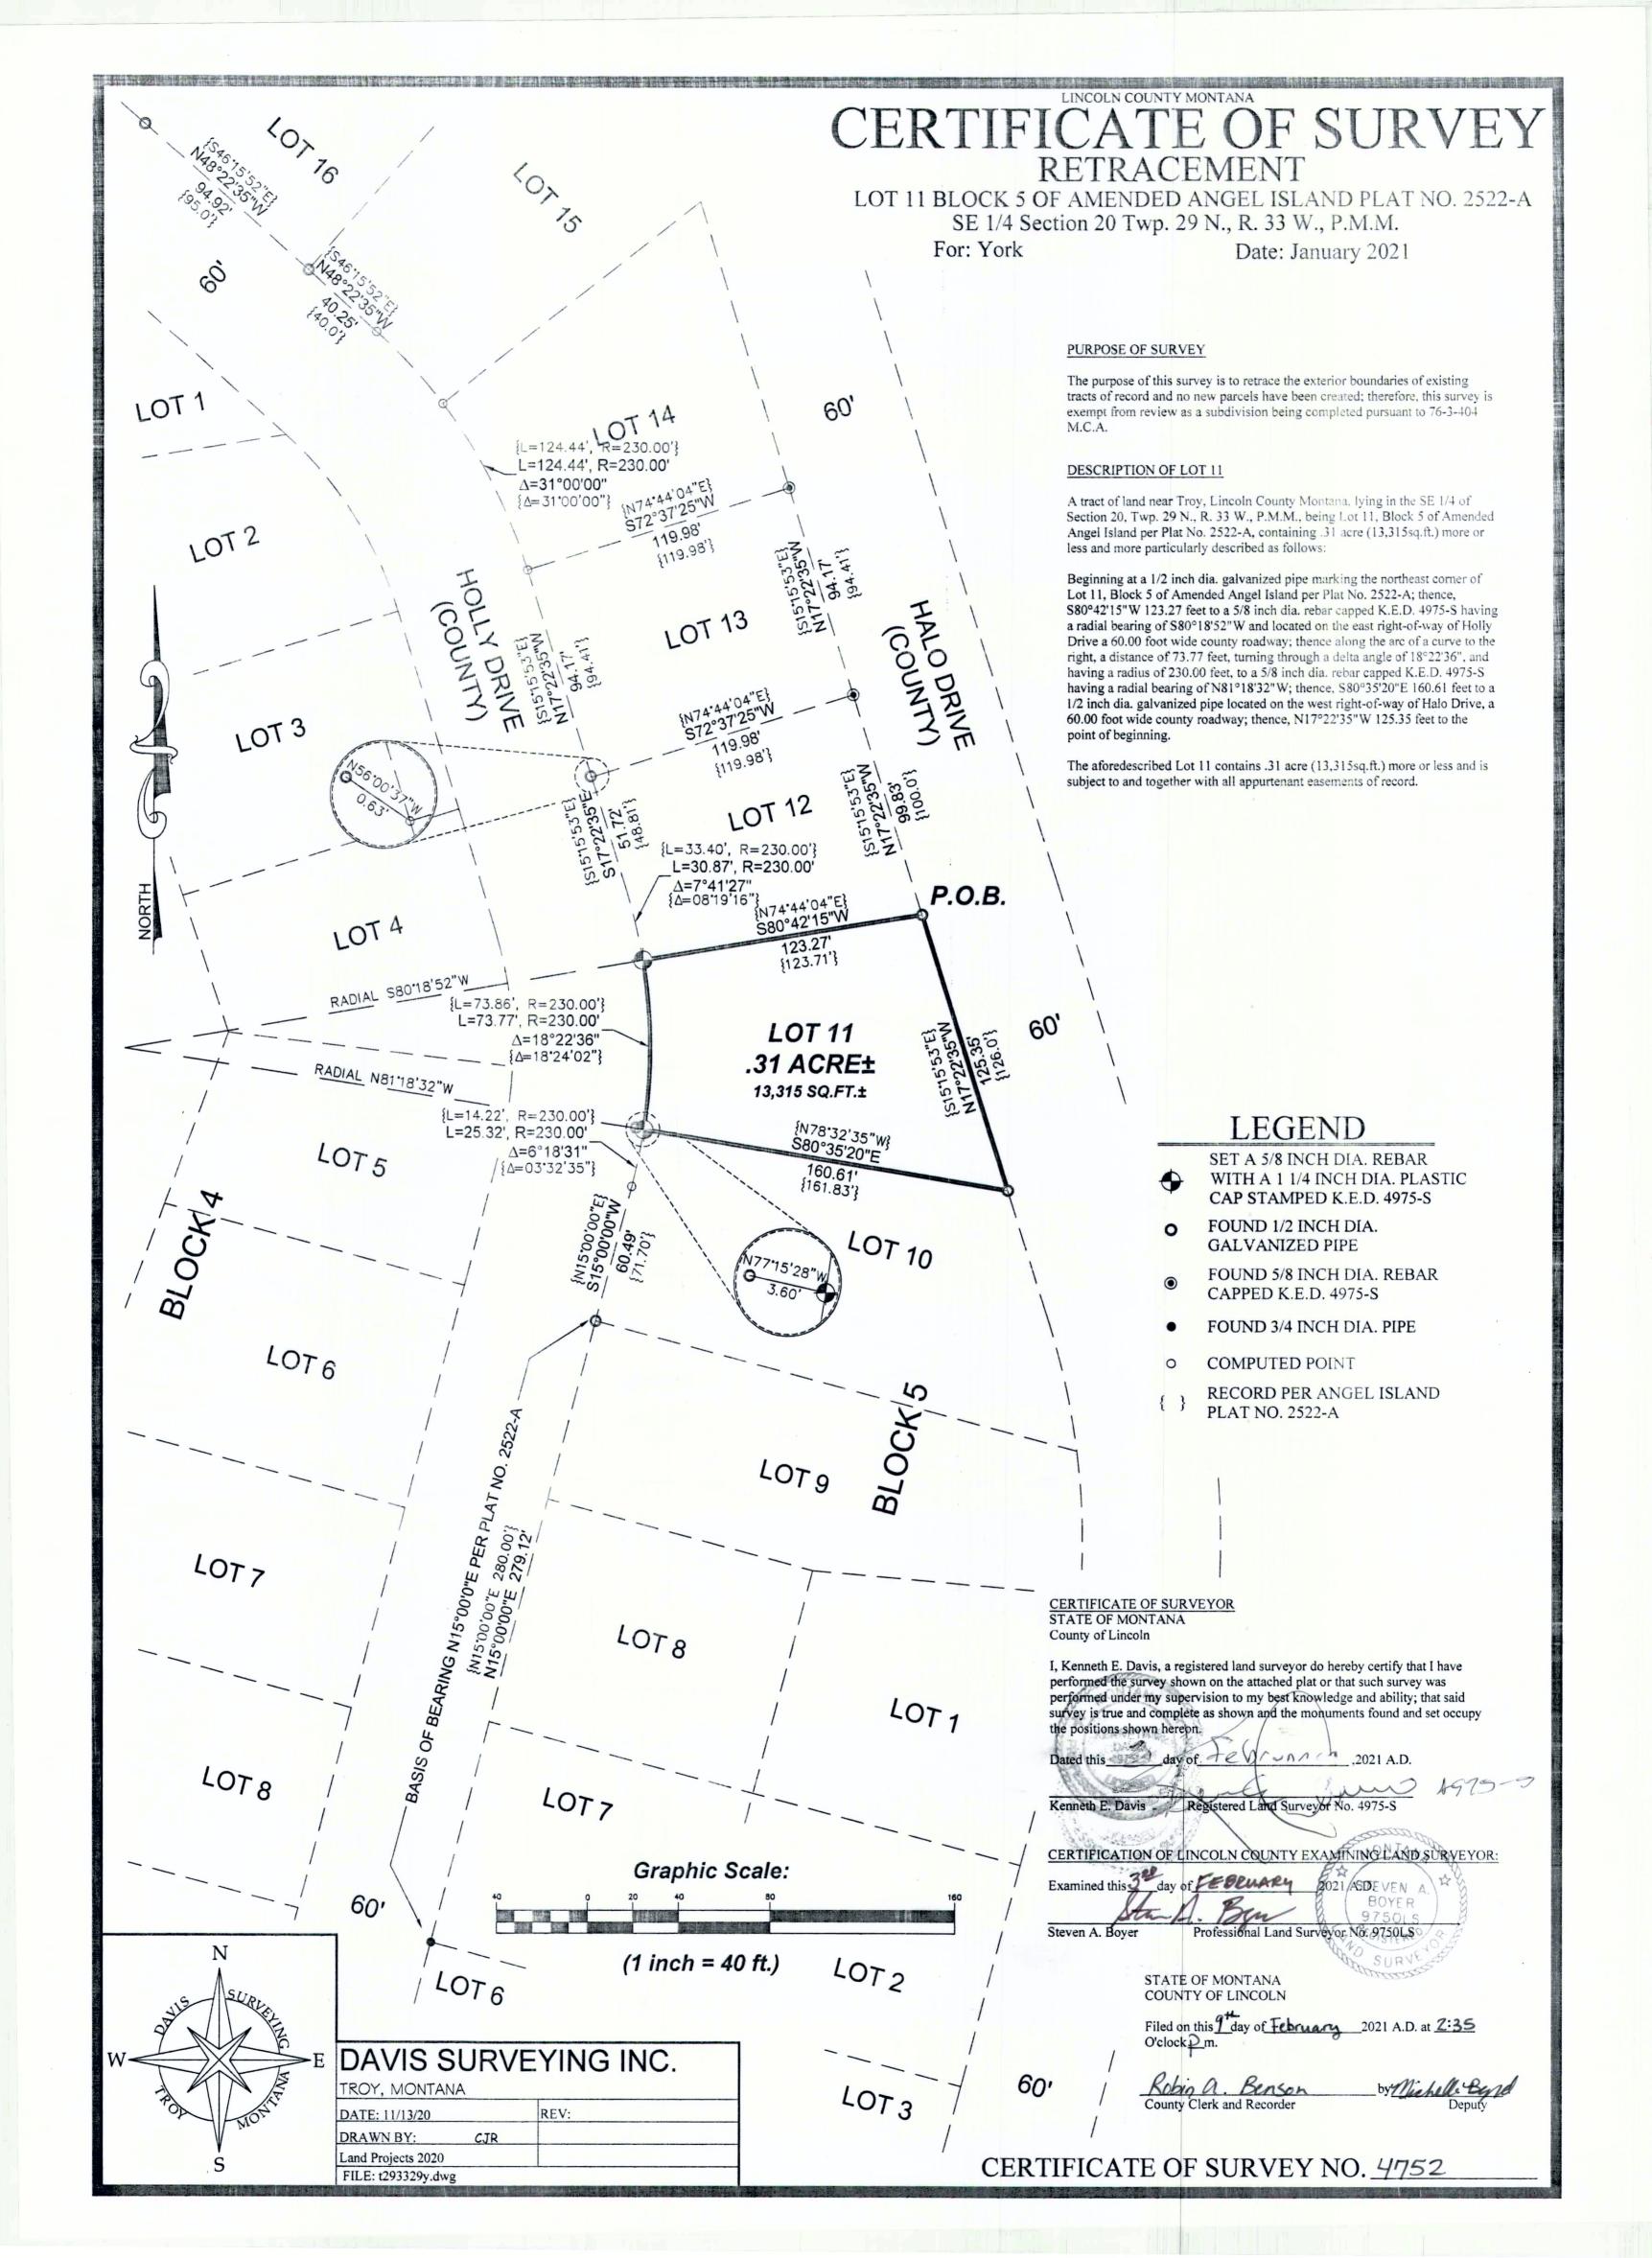

ohn R. & Trudy A. McMenamin Date: January 2010

R. 33 W., P.M.M., being Lot 65 Block 1 of Amended Angel Island Subdivision, containing .43 acre 18,587 sq.ft. more or less as shown hereon, and is subject to and together with all appurtenant easements

created, therefore this survey is exempt from review as a subdivision pursuant to M.C.A. 76-3-404(1)(d).

I, Kenneth E. Davis, a registered land surveyor do hereby certify that I have performed the survey shown on the attached plat or that such a survey was performed under my supervision to my best knowledge and ability; that said survey is true and complete as shown and the monuments found and set occupy the

CERTIFICATION OF LINCOLN COUNTY EXAMINING LAND SURVEYOR:

2010, A.D.







Consent to platting Doi 243375 P.F. # 11328

Doc#243376









LINCOLN COUNTY MONTANA

Plat approved Doc 19019 p. F. 8359 platting Certifical Doc 19011 p. F. 8360 Road Thaintinence Doc 190200 p. F. 8361

Popuso aleed pa 19020 p. 1. 8362 Constanente 5 300/975

LINCOLN COUNTY MONTANA CERTIFICATE OF DEDICATION A PLAT OF: I/we the undersigned property owners(s), do hereby certify that I/we have caused to be ANGLER'S REST surveyed, subdivided and platted in to lots and streets as shown by the Plat hereto annexed, SW 1/4 Section 17 Twp. 30 N., R. 33 W., P.M.M. the following described land near Troy, in Lincoln County Montana to wit: For: Montana Mountain Valley, L.L.C. Date: January 2004 The described tract of land is to be known and designated as, ANGLER'S REST, Lincoln STONE MARKED 1/4 NOTE: TOTAL ACREAGE: 50.00 ACRES± There are deed restrictions pe