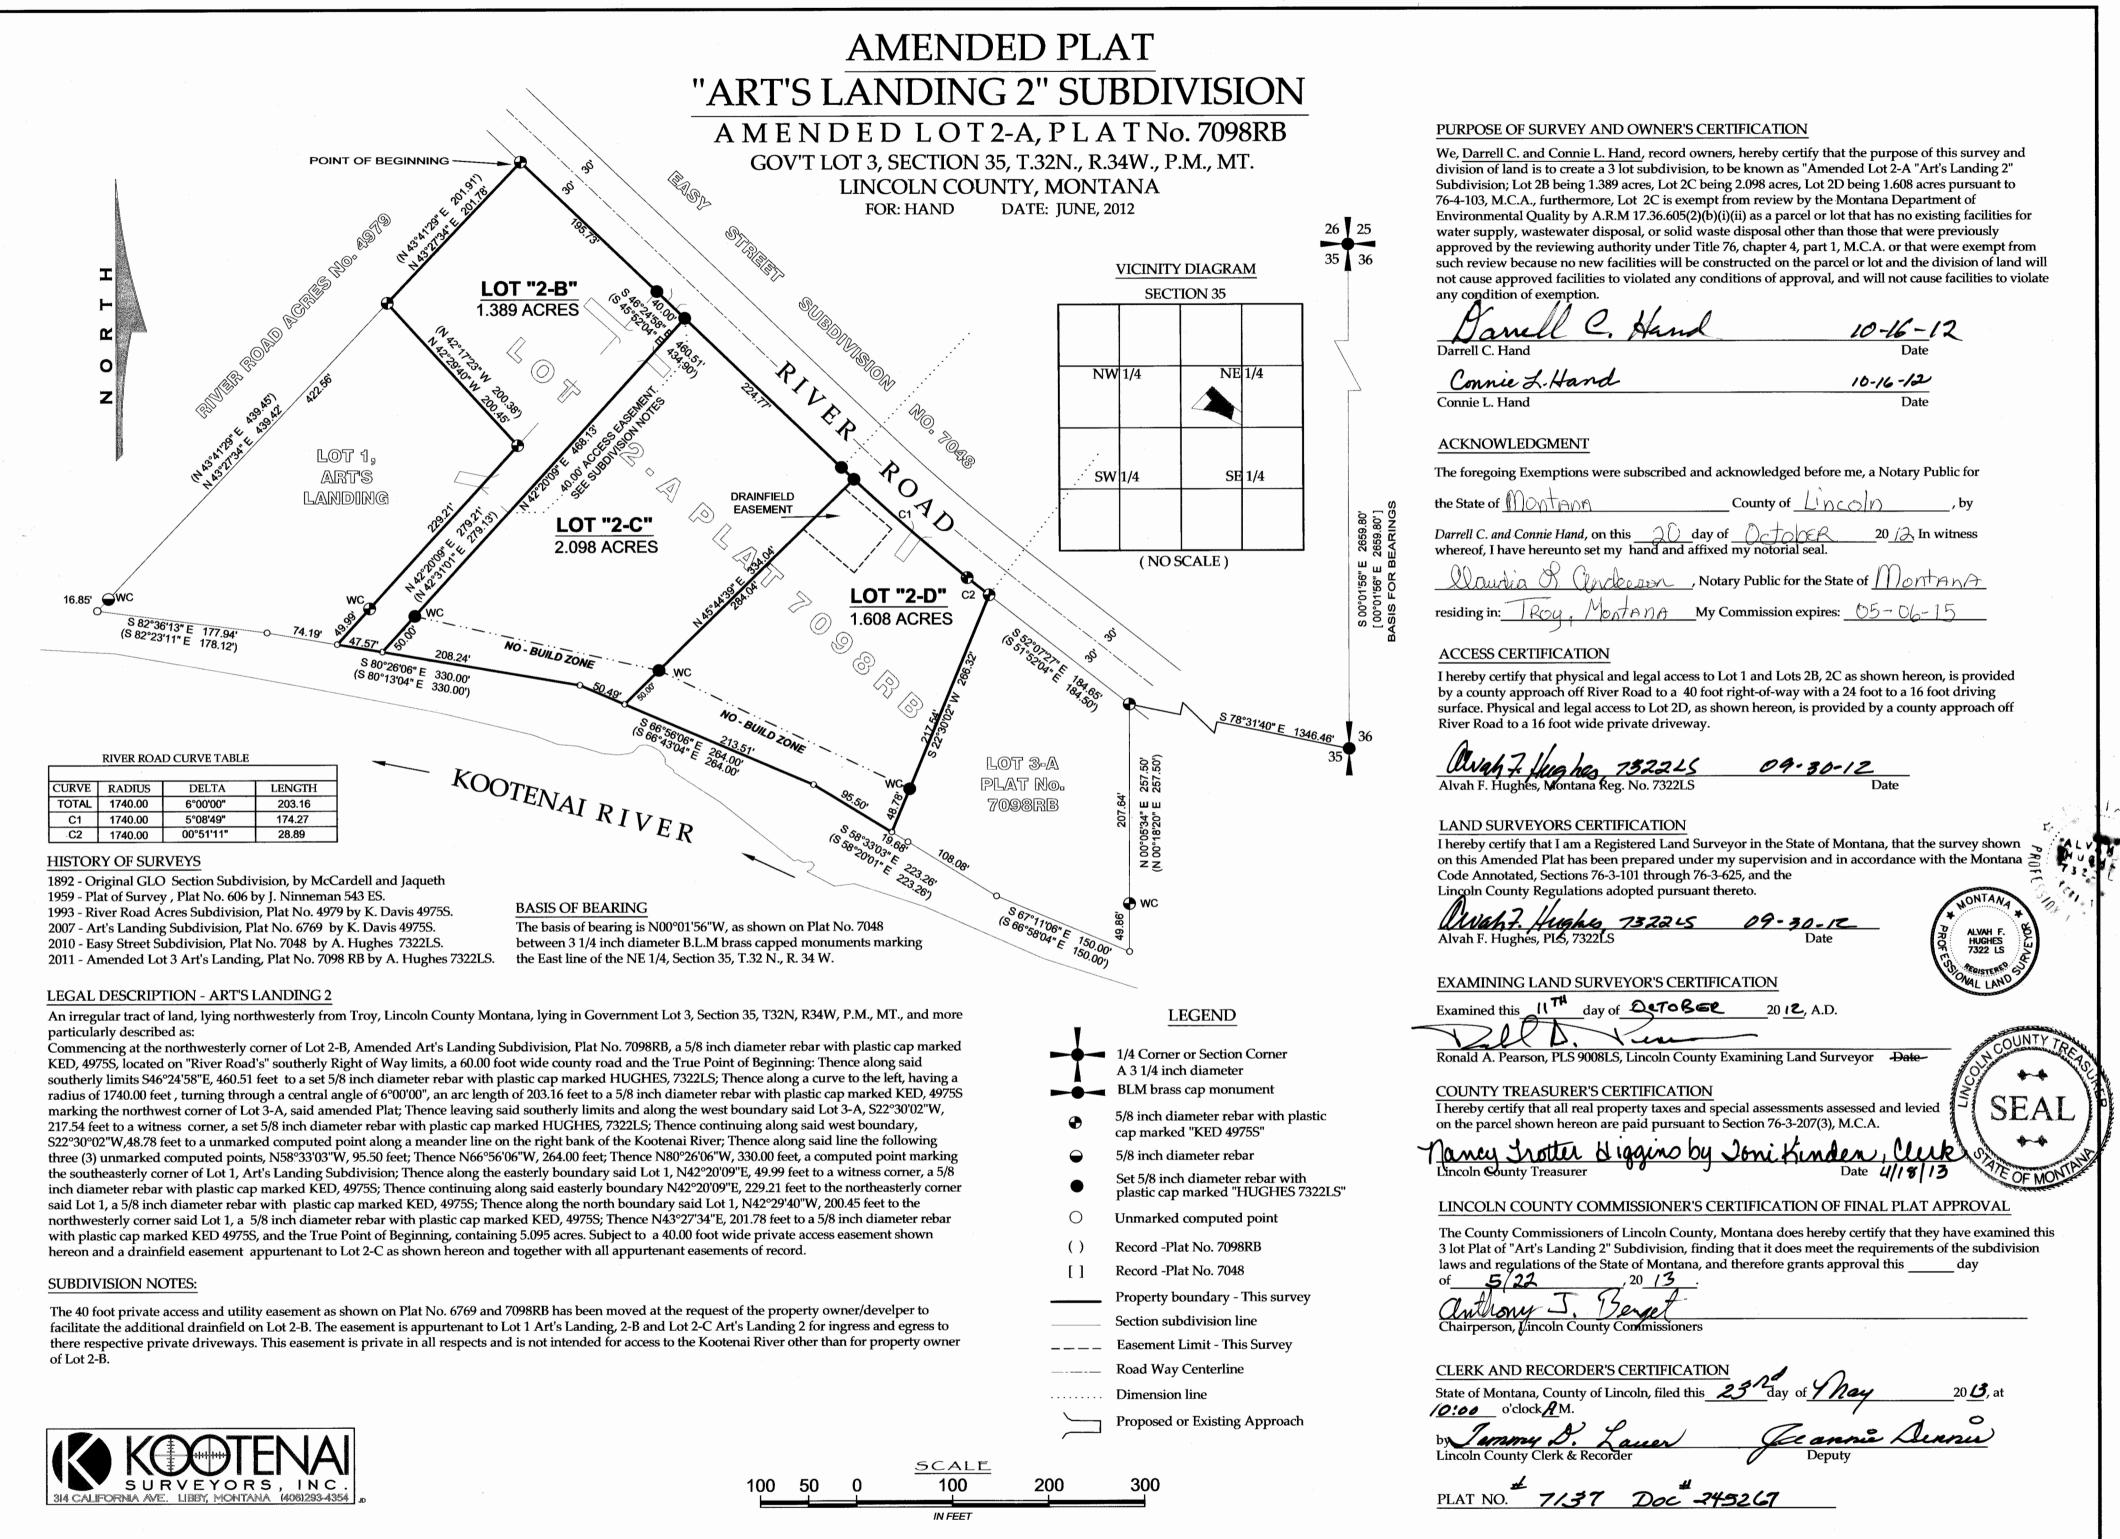

|

P.M. 64

Project Name: carvey

Filename: basemap

Field Crew: BP + Jim

Revision Date: n/a

Project Number: 01-225

Project Number: Drawn By: SDP

Sanitary Restriction Removed.

Certificate of Dedication





CARVEY 96 035



# A PLAT OF: **ART'S LANDING**

In Gov't Lot 3 of Section 35, Twp. 32 N., R. 34W., P.M.M. For: Darrell Charles & Connie L. Hand Date: June 2006 TOTAL ACREAGE: 8.06 ACRES±

TROY MONTANA, (406)295-5441

ILE: t3234s35a.dwg

DATE: 06/20/05 DRAWN BY: CJR

### **DESCRIPTION OF ART'S LANDING** A tract of land located near Troy, in Lincoln County Montana, lying in Gov't Lot 3, of Section 35, Legend Twp. 32 N., R. 34 W., P.M.M. containing Lots 1, 2, and 3 for a total acreage of 8.06 acres more or less and more particularly described as follows: SET 5/8 INCH DIA. REBAR WITH A 1 1/4 INCH DIA. PLASTIC CAP Beginning at a 5/8 inch dia, rebar capped K.E.D. 4975-S which marks the eastern most corner of Lot 5 **STAMPED K.E.D. 4975-S** FOUND 5/8 INCH DIA. REBAR rebar capped K.E.D. 4975-S; thence continuin