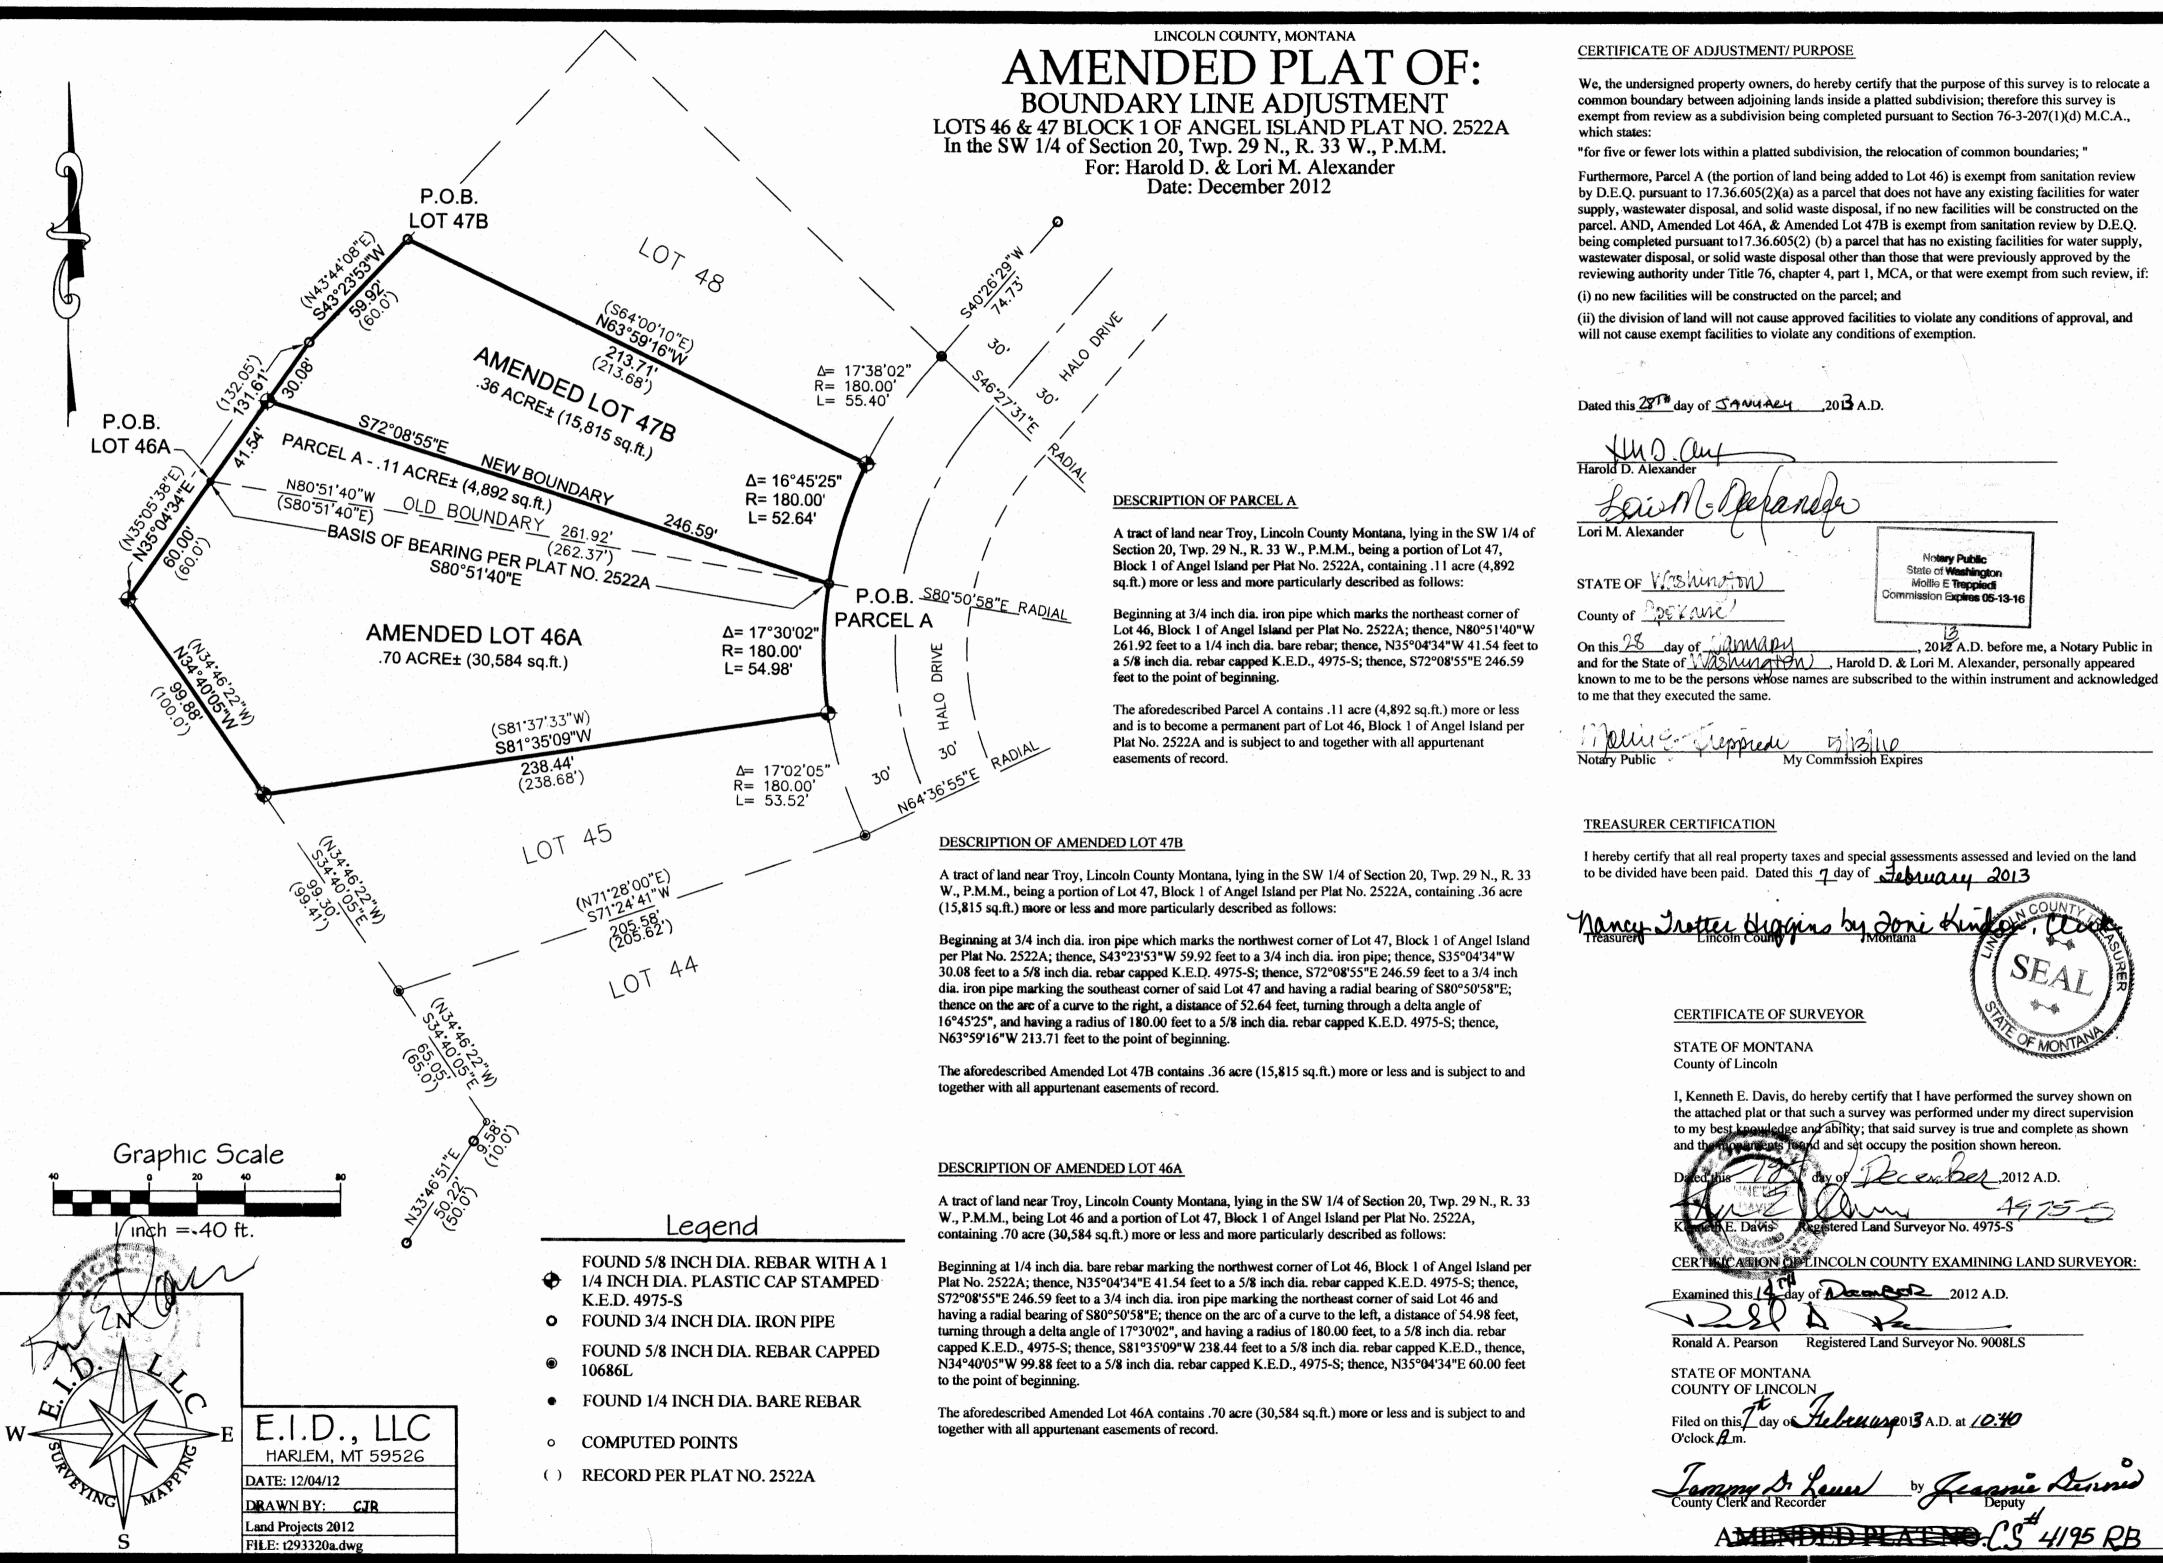

E 1/2 SW 1/4 Section 20, Twp. 29 N., R. 33 W., P.M.M. For: John R. & Trudy A. McMenamin Date: January 2010

R. 33 W., P.M.M., being Lot 65 Block 1 of Amended Angel Island Subdivision, containing .43 acre 18,587 sq.ft. more or less as shown hereon, and is subject to and together with all appurtenant easements

created, therefore this survey is exempt from review as a subdivision pursuant to M.C.A. 76-3-404(1)(d).

I, Kenneth E. Davis, a registered land surveyor do hereby certify that I have performed the survey shown on the attached plat or that such a survey was performed under my supervision to my best knowledge and ability; that said survey is true and complete as shown and the monuments found and set occupy the

CERTIFICATION OF LINCOLN COUNTY EXAMINING LAND SURVEYOR:

2010, A.D.







Consent to platting Doi 243375 P.F. # 11328

Doc#243376









LINCOLN COUNTY MONTANA

Plat approved Doc 19019 p. F. 8359 platting Certifical Doc 19011 p. F. 8360 Road Thaintinence Doc 190200 p. F. 8361

Popuso aleed pa 19020 p. 1. 8362 Constanente 5 300/975

LINCOLN COUNTY MONTANA CERTIFICATE OF DEDICATION A PLAT OF: I/we the undersigned property owners(s), do hereby certify that I/we have caused to be ANGLER'S REST surveyed, subdivided and platted in to lots and streets as shown by the Plat hereto annexed, SW 1/4 Section 17 Twp. 30 N., R. 33 W., P.M.M. the following described land near Troy, in Lincoln County Montana to wit: For: Montana Mountain Valley, L.L.C. Date: January 2004 The described tract of land is to be known and designated as, ANGLER'S REST, Lincoln STONE MARKED 1/4 NOT