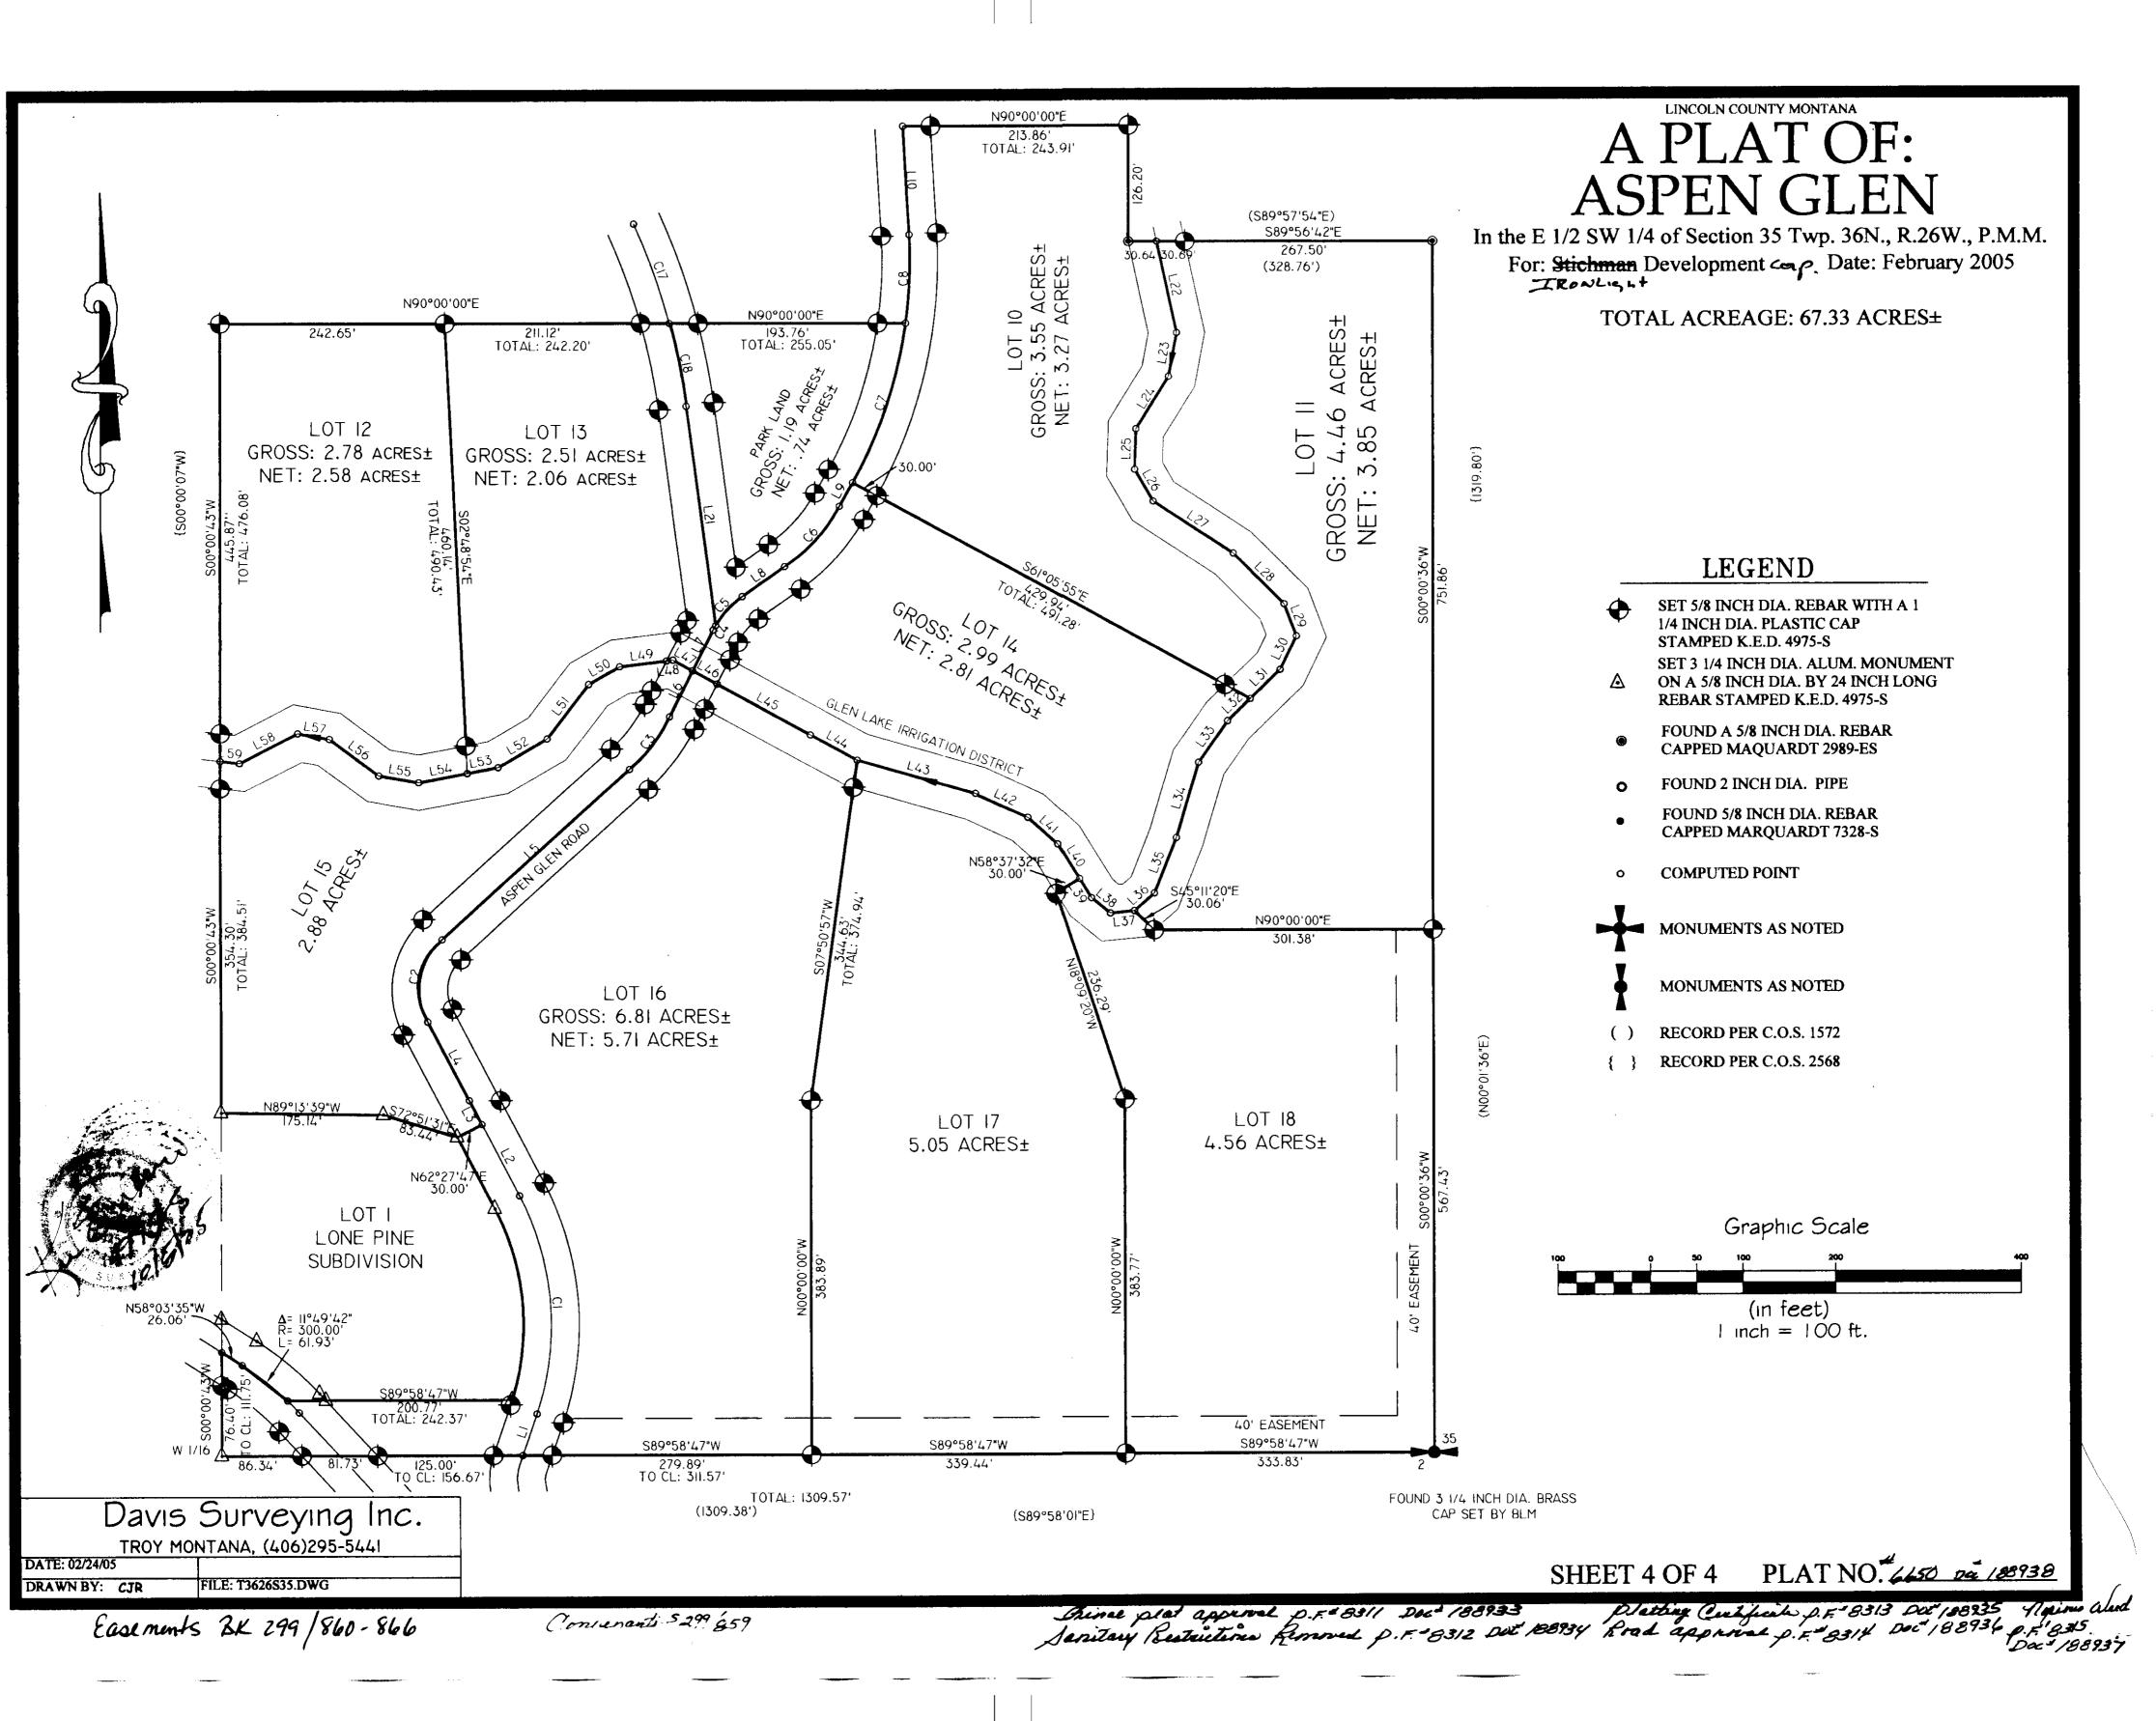

|   |

Tord th Cummings by Jeansi Leans

SHEET 2 OF 4 PLAT NO. Laso on 188938

Sinal plat appearal p.F. & 8311 DOC 188933 proting Certifical p.F. 8313 DOC 18835 Notion Wedpler Seritary Restrictions Removed p.F. 8312 DOC 188937 Root appearal p.F. 8314 DOC 188936 p.F. 8315 DOC 188937

O'clock A m.





PAGE: 808 Pages: 2

RECORDED: 11/29/2006 10:00 KOI: AFFIDAVIT

199199 BOOK: 308 RECORDS STATE OF MONTANA LINCOLN COUNTY

|      | LINE TAE | BLE                  |
|------|----------|----------------------|
| LINE | LENGTH   | BEARING              |
| L22  | 102.74   | Ni2°07'2I"W          |
| L23  | 48.33    | N10°43'52"E          |
| L24  | 66.57    | N31°57'43"E          |
| L25  | 44.27    | N01°55'44"E          |
| L26  | 40.43    | N29°46'42"W          |
| L.27 | 103.83   | N56°35'09"W          |
| L.28 | 78.28    | N44°43'31"W          |
| L29  | 37.35    | N20°44'22"W          |
| L30  | 40.55    | N25°38'35"E          |
| L31  | 45.15    | N45°44'03"E          |
| L32  | 34.29    | N45°44'03"E          |
| L33  | 54.87    | N34°57'31"E          |
| L34  | 85.75    | N16°18'38"E