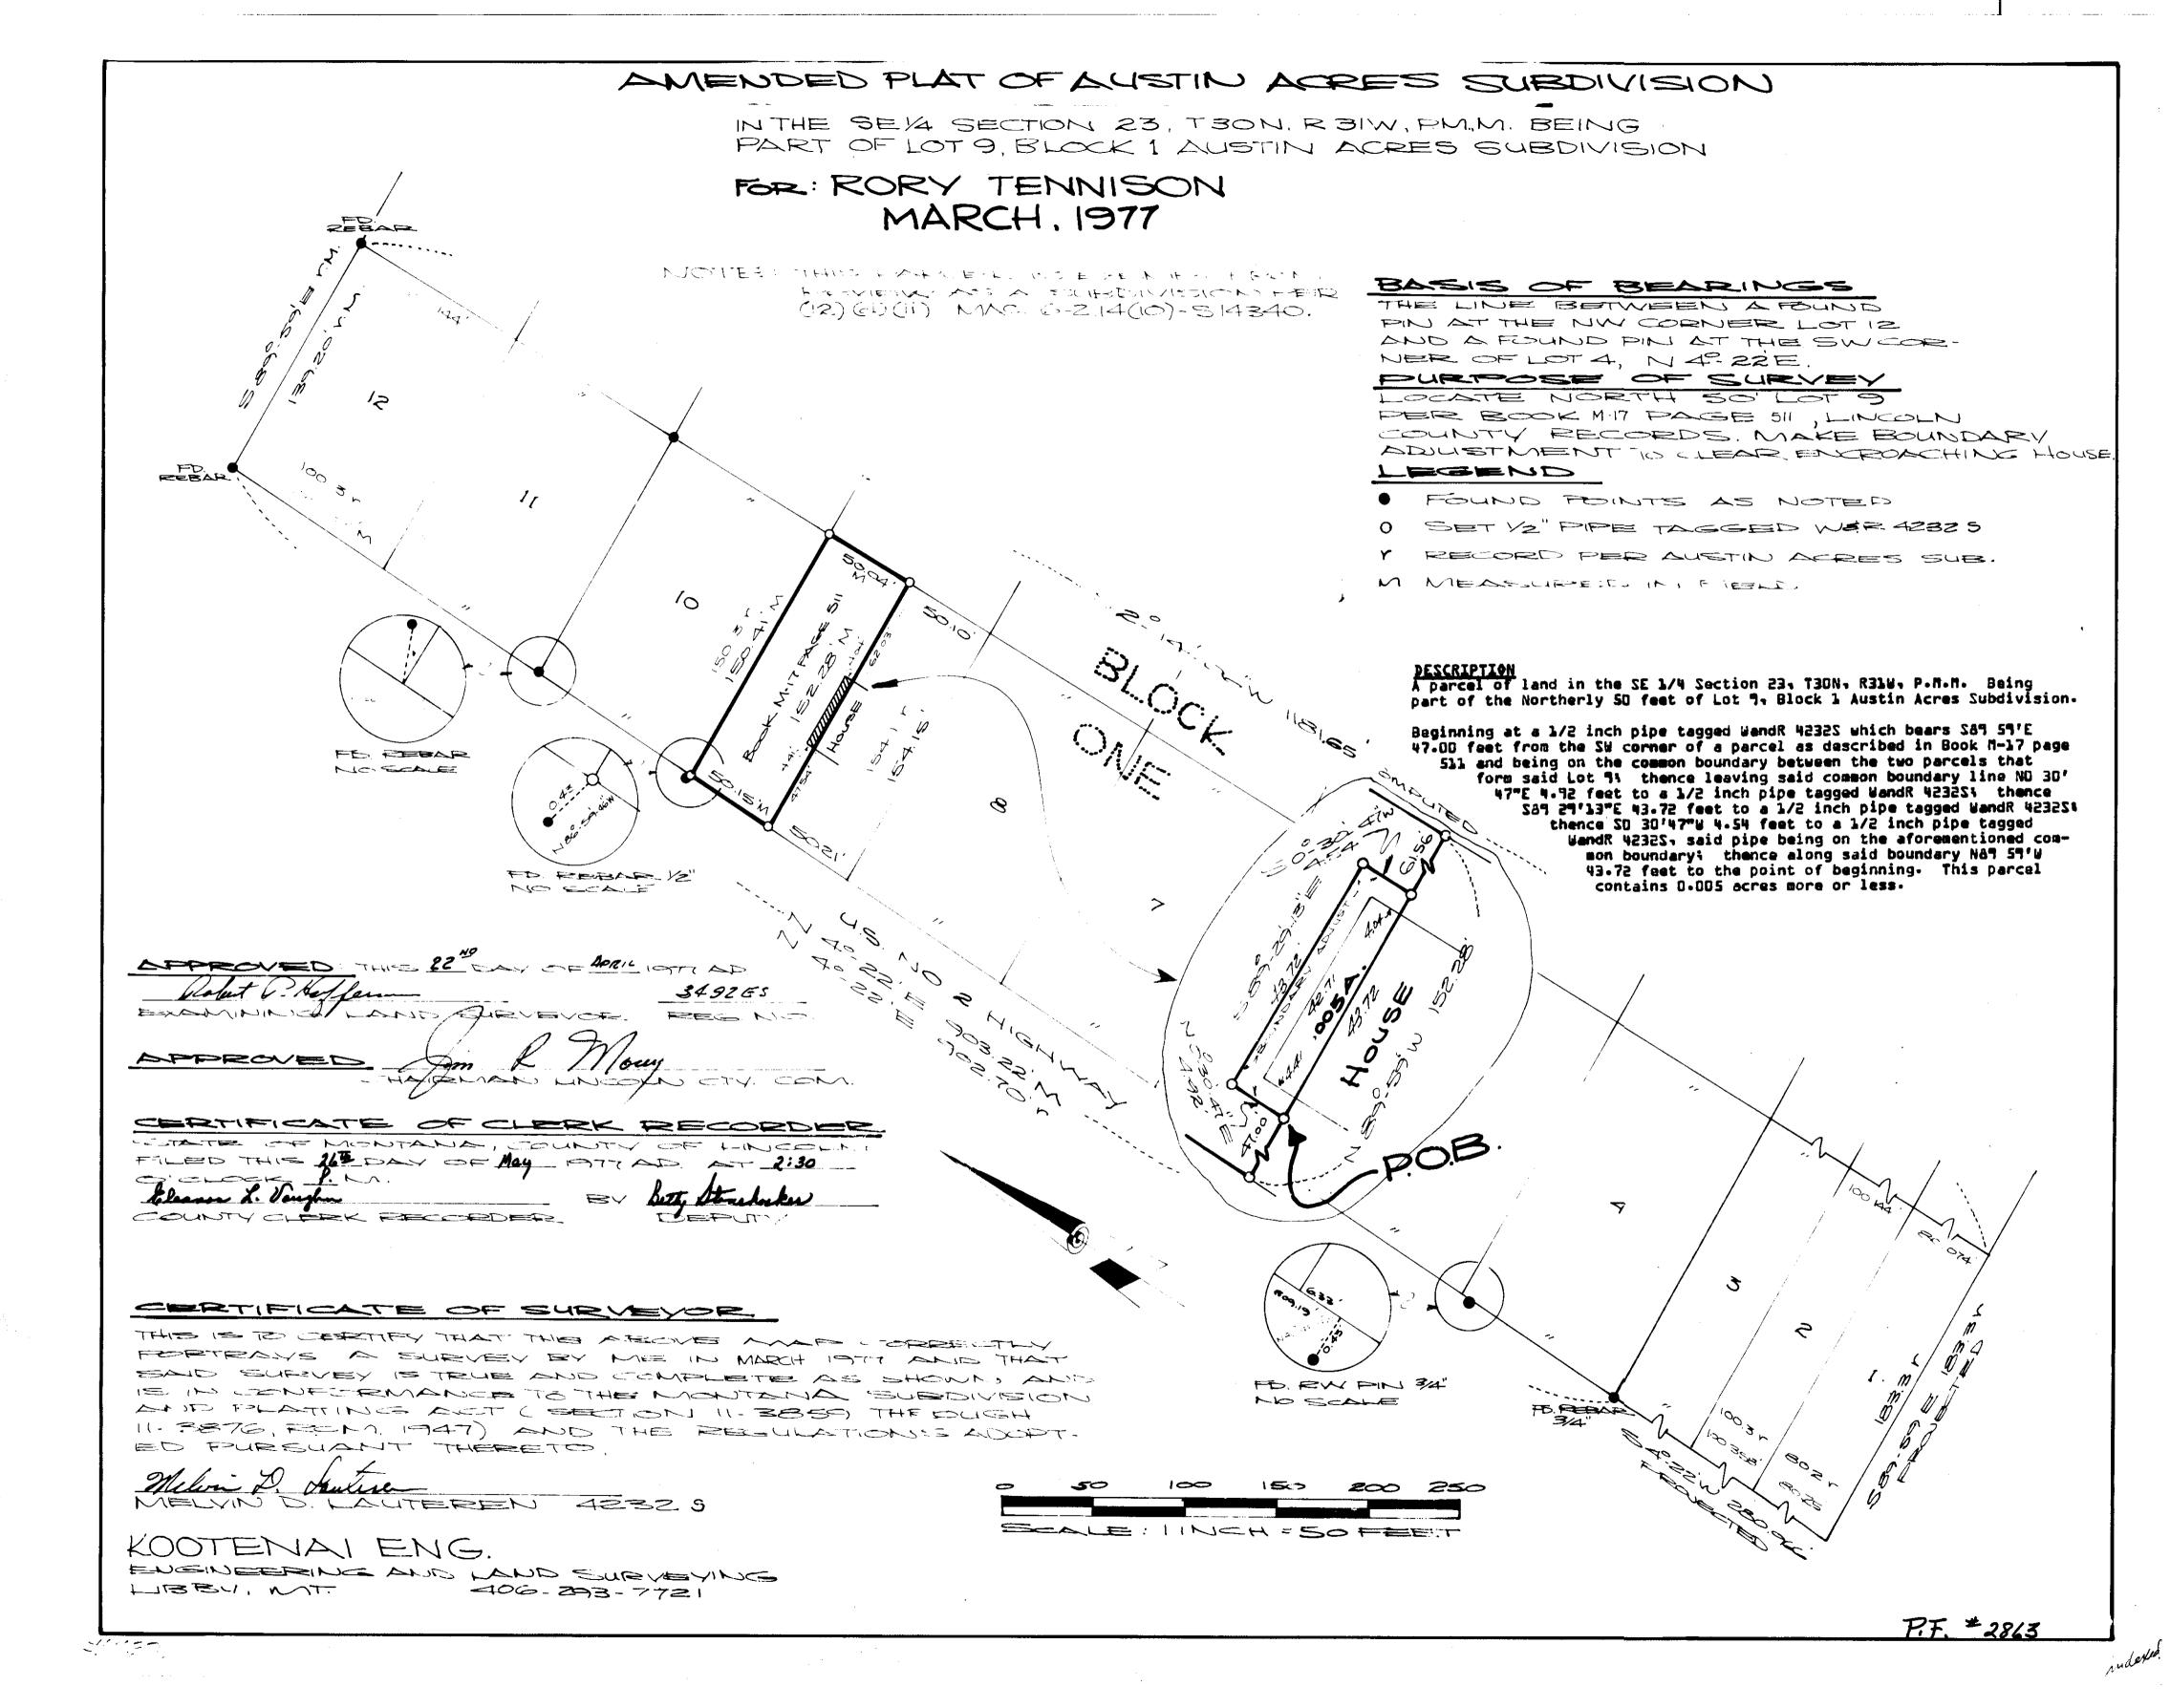

Sanitary Restriction Removed S.F. # 6009

LINCOLN COUNTY, MONTANA PREPARED BY FLATHEAD LAND CONSULTANTS AMENDED PLAT JAMES H. BURTON, RLS 11B MERIDIAN ROAD SCALE: 1" = 501 P. O. BOX 572 KALISPELL, MONTANA 50001 LOT LOF BLOCK 4 OF ADAMS AMENDED SUBDIVISION OF NORTH TROY A FOUND BRASS CAP SET BY JN 534ES PREPARED FOR IN THE SE 1/4 SW 1/4 SW 1/4 OF SEC. I, T3IN, R34W, PM,M TIM BIRK FOUND 5/R" PE\_BAR WITH PLASTIC SURV\_CAP MARKED "J.H.N. 4661S AS INDICATED ON CERTIFICATE OCTOBER 1984 O OF SURVEY NO. 1077, RECORDS OF LINCOLN COUNTY BASIS OF BEARIUG: SOUT BOUNDARY OF THE SOUTHWEST QUARTER AS I DICATED ON CERTIFICATE DESCRIPTION\_TRACT 1A 211.73 N89° 47' 03"W OF SURVEY NUMBER 1977. A TRACT OF LAND LOCATED IN THE SOUTHEAST QUARTER OF THE SOUTHWEST QUARTER OF THE SOUTHWEST QUARTER OF SECTION 1. TOWNSHIP 31 MORTH, RANGE 34 WEST, PRINCIPAL MERIDIAN, MONTANA, AND BEING A PART OF LOT 1 OF BLOCK & OF ADAMS AMENDED, A SUBDIVISION OF NORTH TROY, AND MORE PARTICULARLY DESCRIBED AS FOLLOWS: COMMENCING AT THE SOUTHWEST CORNER OF SAID SECTION 1; THENCE \$89047'03"E, ON AND ALONG THE SOUTH BOUNDARY OF SAID SECTION 1. A DISTANCE OF 791.71 FEET TO A POINT WHICH POINT LIES ON THE EASTERLY RIGHT OF WAY BOUNDARY OF U.S. HIGHWAY NO. 2: THENCE NORTHWESTERLY, ON AND ALONG SAID EASTERLY RIGHT. OF\_WAY BOUNDARY OF U28. HIGHWAY NO. 2, ON A CURVE TO THE LEFT (DELTA = 00056'35" RADIUS = 11,500.16 FEET, RADIAL BEARING = N72033'55"E), A DISTANCE OF 187.43 FEET TO A POINT WHICH POINT IS THE TRUE POINT OF BEGINNING: 1.0T 2 THENCE NORTHWESTERLY, CONTINUING ON AND ALONG SAID EASTERLY RIGHT-OF-WAY BOUNDARY OF U.S. HIGHWAY NO. 2, ON A CURVE TO THE LEFT (DELTA = 00°49'35", RADIUS = 11,500,16 FEST, RADIAL BEARING = N71°37'20"B), A DISTANCE OF 166.00 FEET TO A POINT WHICH POINT LIES AT THE INTERSECTION OF SAID EASTERLY RIGHT-OF-WAY BOUNDARY OF U.S. HIGHWAY NO. 2 AND THE EASTERLY BOUNDARY OF A 40-FOOT PUBLIC RIGHT-OF-WAY; LOT 7 THENCE NORTH. ON AND ALONG SAID EASTERLY BOUNDARY OF THE 40-FOOT PUBLIC RIGHT-OF-WAY, A DISTANCE OF 132,60 FEET TO A POINT WHICH POINT IS THE SOUTHEAST CORNER OF LOT 2 OF BLOCK & OF ADAMS ASSESSED, A SUBDIVISION OF THENCE \$89047'03"E, ON AND ALONG THE SOUTH BOUNDARY OF SAID LOT 2 OF BLOCK & OF ADAMS AMENDED, A DISTANCE OF 270.3% FEET TO A POINT WHICH POINT IS THE SOUTHEAST CONNER OF SAID LOT 2 OF BLOCK & OF ADAMS AMENDED: \$89° 47' 03"E 270.34 THENCE S10037 how, A DISTANCE OF 294, hz FEET TO A POINT; THENCE M89047'03'W, A DISTANCE OF 162.56 FRET TO THE TRUE POINT OF BEGINNING. THIS TRACT CONTAINS 1.520 ACRES. DESCRIPTION - TRACT 1B A TRACT OF LAND LOCATED IN THE SOUTHEAST QUARTER OF THE SOUTHWEST QUARTER OF THE SOUTHWEST QUARTER OF SECTION 1. 1.07 12 TOWNSHIP 31 NORTH, RANGE 34 WEST, PRINCIPAL MERIDIAN, MONTANA, AND BEING A PART OF LOT 1 OF BLOCK & OF ADAMS AMENDED. A SUBDIVISION OF MORTH TROY, AND MORE PARTICULARLY DESCRIBED AS FOLLOWS: 1.520 **ACRES** COMMENCING AT THE SOUTHWEST CORNER OF SAID SECTION 1: THENCE SOUTH SOUTH BOUNDARY OF SAID NO. 1077 SECTION 1. A DISTANCE OF 791-71 FEET TO A POINT WHICH POINT LIES ON THE EASTERLY RIGHT-OF-WAY BOUNDARY OF U.S. HIGHWAY NO. 2. AND WHICH POINT IS THE TRUE POINT OF BEGINNING: THENCE NORTHWESTERLY, ON AND ALONG SAID EASTERLY RIGHT-OF-WAY BOUNDARY OF U.S. HIGHWAY NO. 2, ON A CURVE TO THE • EXISTING VELL LEFT (DELTA = 00056'35", RADIUS = 11,509.16 FEBT, RADIAL BEARING = N72033'55"E), A DISTANCE OF 189.49 FEBT TO A POINT: THENCE S89047'03"E, A DISTANCE OF 162.56 FEET TO A POINT; THENCE N10037' &6"E, A DISTANCE OF 294-42 FEET TO A POINT WHICH POINT IS THE SOUTHEAST CORNER OF LOT 2 OF BLOCK & OF ADAMS AMENDED, A SUBDIVISION OF NORTH TROY; EXISTI.'G THENCE NI3º14'40"E, ON AND ALONG THE EAST BOUNDARY OF SAID LOT 2 OF BLOCK 4, AND THE EAST BOUNDARY OF THAT TRACT BUILDING INDICATED FOR USE AS THE TROY CEMENTERY, A DISTANCE OF 193.17 FEET TO A NORTH CORNER OF SAID LOT 1 OF BLOCK & OF 3.371 ACRES ADAMS AME TOED; THENCE SEGOAT'09"E, ON AND ALLONG THE MORTH BOUNDARY OF SAID LOT 1 OF BLOCK 4 OF ADAMS AMENDED, A DISTANCE OF 211.79 PERT TO A POINT WHICH POINT IS THE NORTHEAST CORNER OF SAID LOT 1 OF BLOCK &: THENCE SINOAT' 56"W, ON AND ALONG THE EAST BOUNDARY OF SAID LOT 1 OF BLOCK 4 OF ADAMS AMENDED, A DISTANCE OF 669.60 FEST TO A POINT WHICH POINT LIES ON SAID SOUTH BOUNDARY OF SECTION 1; THENCE NECOLO 103"W. OH AND ALONG SAID SOUTH BOUNDARY OF SECTION 1. A DISTANCE OF 241.29 FEET TO THE TRUE POINT OF BEGINNING THUE POINT THIS TRACT CONTAINS 3,371 ACRES. BEGINNING BRNG. 137'20"E N89° 47' 03"W 11-9-84 LOTH EXAMINED AND APPROVED FOR LINCOLN COUNTY BY: WE HEREBY CERTIFY THAT THE PURPOSE OF THIS DIVISION OF LAND IS TO TRANSFER OWNERSHIP OF LOT 1A AS AN OCCASIONAL SALE: FURTHERMORE, WE CERTIFY THAT WE ARE PLAT 1310 ENTITLED TO USE THIS EXEMPTION IN THAT WE AM IN COMPLIANCE WITH ALL CONDITIONS IMPOSED IN THE USE OF THIS EXEMPTION: THEREPORE, THIS DIVISION OF LAND IS EXEMPT ÷ PROM\_REVIEW AS A SUBDIVISION PURSUANT TO SECTION 76-3-207(d). M.C.A. CHAIRMAN BOARD OF COMMISS JONERS TIMOTHY R BIRK DATED THES DAY OF THE DAY OF 1.0T 10 THE PORGOING CERTIFICATE WAS SUBSCRIBED AND SWORN BEFORE ME THIS 2 nd DAY FILED ON THIS 9 DAY OF November 1982 \_\_ , 1984. OF November AT bies O' CLOCK A M. --- 60.07 --170.73 791.71 TRUE POINT OF 889047103"E N89° 47'03"W 241.29 11 T12 RAD. BRNG. OF BEARING B ASIS N720331 55"E COUNTY CLERK AND RECORDER BEGINNING B.L.M. PRECISION DING SURVEYOR NOTARY PUBLIC FOR THE STATE OF MONTAGE B.C. DEPUTY RESIDING AT KALISPELL, MONTANA REGISTRATION NO. 5429S MY CONSTISSION EXPINES 6/30/84 RF. PLAT