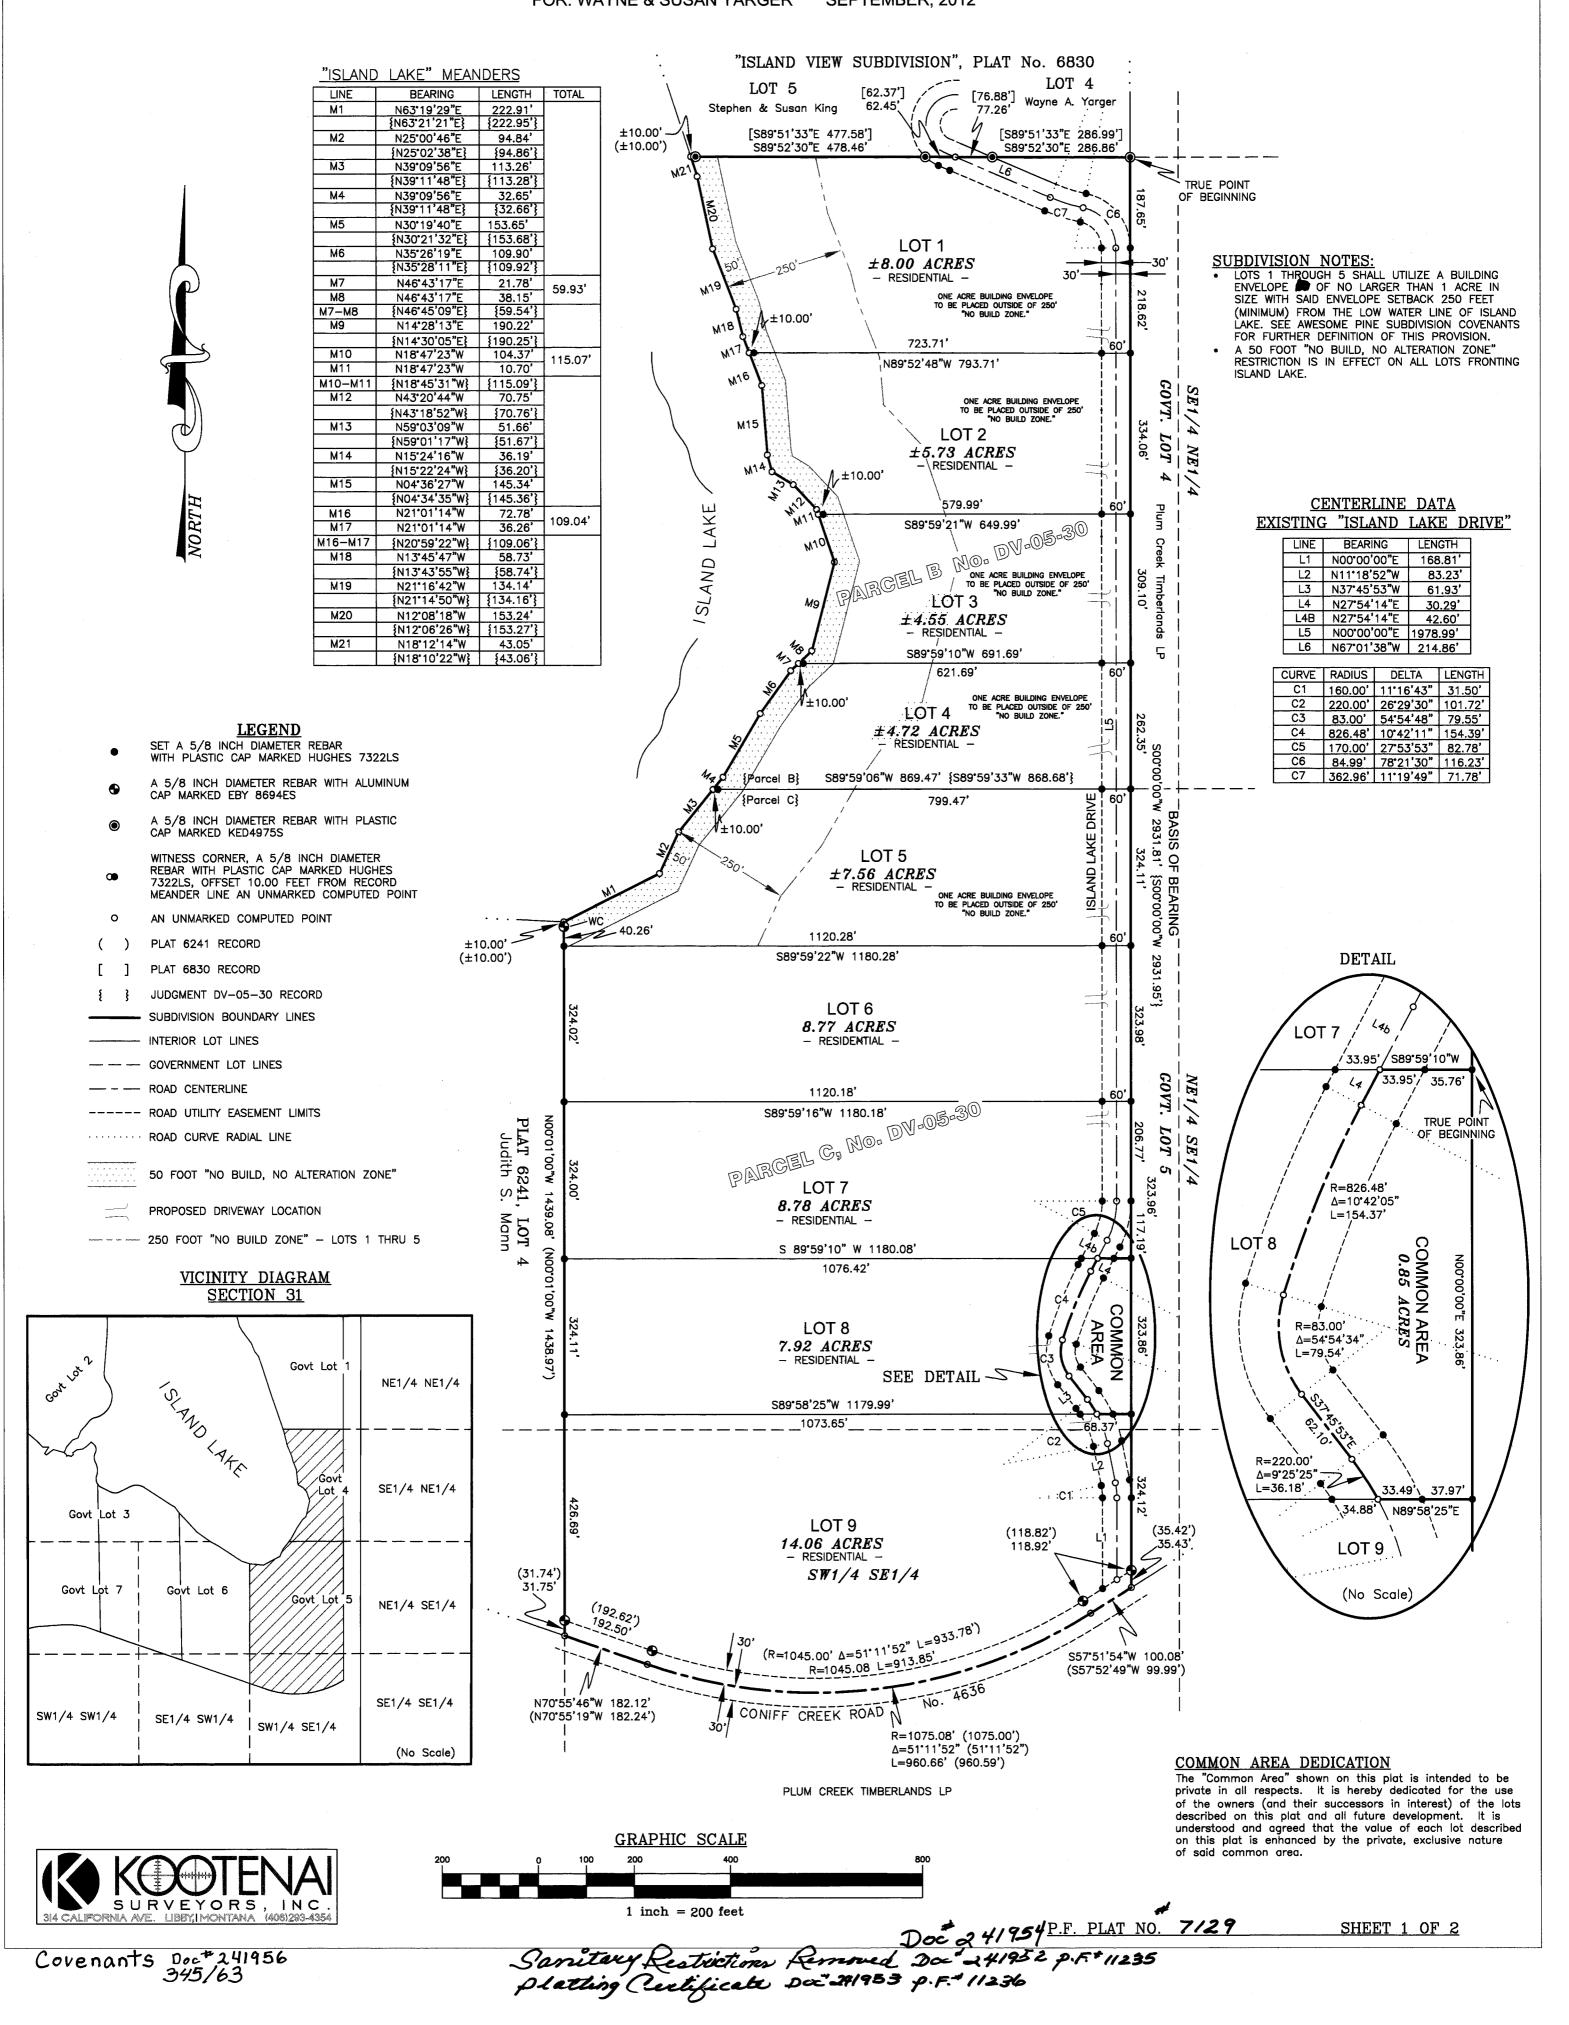

Sanitary Restriction Removed S.F. # 6009

LINCOLN COUNTY, MONTANA PREPARED BY FLATHEAD LAND CONSULTANTS AMENDED PLAT JAMES H. BURTON, RLS 11B MERIDIAN ROAD SCALE: 1" = 501 P. O. BOX 572 KALISPELL, MONTANA 50001 LOT LOF BLOCK 4 OF ADAMS AMENDED SUBDIVISION OF NORTH TROY A FOUND BRASS CAP SET BY JN 534ES PREPARED FOR IN THE SE 1/4 SW 1/4 SW 1/4 OF SEC. I, T3IN, R34W, PM,M TIM BIRK FOUND 5/R" PE\_BAR WITH PLASTIC SURV\_CAP MARKED "J.H.N. 4661S AS INDICATED ON CERTIFICATE OCTOBER 1984 O OF SURVEY NO. 1077, RECORDS OF LINCOLN COUNTY BASIS OF BEARIUG: SOUT BOUNDARY OF THE SOUTHWEST QUARTER AS I DICATED ON CERTIFICATE DESCRIPTION\_TRACT 1A 211.73 N89° 47' 03"W OF SURVEY NUMBER 1977. A TRACT OF LAND LOCATED IN THE SOUTHEAST QUARTER OF THE SOUTHWEST QUARTER OF THE SOUTHWEST QUARTER OF SECTION 1. TOWNSHIP 31 MORTH, RANGE 34 WEST, PRINCIPAL MERIDIAN, MONTANA, AND BEING A PART OF LOT 1 OF BLOCK & OF ADAMS AMENDED, A SUBDIVISION OF NORTH TROY, AND MORE PARTICULARLY DESCRIBED AS FOLLOWS: COMMENCING AT THE SOUTHWEST CORNER OF SAID SECTION 1; THENCE \$89047'03"E, ON AND ALONG THE SOUTH BOUNDARY OF SAID SECTION 1. A DISTANCE OF 791.71 FEET TO A POINT WHICH POINT LIES ON THE EASTERLY RIGHT OF WAY BOUNDARY OF U.S. HIGHWAY NO. 2: THENCE NORTHWESTERLY, ON AND ALONG SAID EASTERLY RIGHT. OF\_WAY BOUNDARY OF U28. HIGHWAY NO. 2, ON A CURVE TO THE LEFT (DELTA = 00056'35" RADIUS = 11,500.16 FEET, RADIAL BEARING = N72033'55"E), A DISTANCE OF 187.43 FEET TO A POINT WHICH POINT IS THE TRUE POINT OF BEGINNING: 1.0T 2 THENCE NORTHWESTERLY, CONTINUING ON AND ALONG SAID EASTERLY RIGHT-OF-WAY BOUNDARY OF U.S. HIGHWAY NO. 2, ON A CURVE TO THE LEFT (DELTA = 00°49'35", RADIUS = 11,500,16 FEST, RADIAL BEARING = N71°37'20"B), A DISTANCE OF 166.00 FEET TO A POINT WHICH POINT LIES AT THE INTERSECTION OF SAID EASTERLY RIGHT-OF-WAY BOUNDARY OF U.S. HIGHWAY NO. 2 AND THE EASTERLY BOUNDARY OF A 40-FOOT PUBLIC RIGHT-OF-WAY; LOT 7 THENCE NORTH. ON AND ALONG SAID EASTERLY BOUNDARY OF THE 40-FOOT PUBLIC RIGHT-OF-WAY, A DISTANCE OF 132,60 FEET TO A POINT WHICH POINT IS THE SOUTHEAST CORNER OF LOT 2 OF BLOCK & OF ADAMS ASSESSED, A SUBDIVISION OF THENCE \$89047'03"E, ON AND ALONG THE SOUTH BOUNDARY OF SAID LOT 2 OF BLOCK & OF ADAMS AMENDED, A DISTANCE OF 270.3% FEET TO A POINT WHICH POINT IS THE SOUTHEAST CONNER OF SAID LOT 2 OF BLOCK & OF ADAMS AMENDED: \$89° 47' 03"E 270.34 THENCE S10037 how, A DISTANCE OF 294, hz FEET TO A POINT; THENCE M89047'03'W, A DISTANCE OF 162.56 FRET TO THE TRUE POINT OF BEGINNING. THIS TRACT CONTAINS 1.520 ACRES. DESCRIPTION - TRACT 1B A TRACT OF LAND LOCATED IN THE SOUTHEAST QUARTER OF THE SOUTHWEST QUARTER OF THE SOUTHWEST QUARTER OF SECTION 1. 1.07 12 TOWNSHIP 31 NORTH, RANGE 34 WEST, PRINCIPAL MERIDIAN, MONTANA, AND BEING A PART OF LOT 1 OF BLOCK & OF ADAMS AMENDED. A SUBDIVISION OF MORTH TROY, AND MORE PARTICULARLY DESCRIBED AS FOLLOWS: 1.520 **ACRES** COMMENCING AT THE SOUTHWEST CORNER OF SAID SECTION 1: THENCE SOUTH SOUTH BOUNDARY OF SAID NO. 1077 SECTION 1. A DISTANCE OF 791-71 FEET TO A POINT WHICH POINT LIES ON THE EASTERLY RIGHT-OF-WAY BOUNDARY OF U.S. HIGHWAY NO. 2. AND WHICH POINT IS THE TRUE POINT OF BEGINNING: THENCE NORTHWESTERLY, ON AND ALONG SAID EASTERLY RIGHT-OF-WAY BOUNDARY OF U.S. HIGHWAY NO. 2, ON A CURVE TO THE • EXISTING VELL LEFT (DELTA = 00056'35", RADIUS = 11,509.16 FEBT, RADIAL BEARING = N72033'55"E), A DISTANCE OF 189.49 FEBT TO A POINT: THENCE S89047'03"E, A DISTANCE OF 162.56 FEET TO A POINT; THENCE N10037' &6"E, A DISTANCE OF 294-42 FEET TO A POINT WHICH POINT IS THE SOUTHEAST CORNER OF LOT 2 OF BLOCK & OF ADAMS AMENDED, A SUBDIVISION OF NORTH TROY; EXISTI.'G THENCE NI3º14'40"E, ON AND ALONG THE EAST BOUNDARY OF SAID LOT 2 OF BLOCK 4, AND THE EAST BOUNDARY OF THAT TRACT BUILDING INDICATED FOR USE AS THE TROY CEMENTERY, A DISTANCE OF 193.17 FEET TO A NORTH CORNER OF SAID LOT 1 OF BLOCK & OF 3.371 ACRES ADAMS AME TOED; THENCE SEGOAT'09"E, ON AND ALLONG THE MORTH BOUNDARY OF SAID LOT 1 OF BLOCK 4 OF ADAMS AMENDED, A DISTANCE OF 211.79 PERT TO A POINT WHICH POINT IS THE NORTHEAST CORNER OF SAID LOT 1 OF BLOCK &: THENCE SINOAT' 56"W, ON AND ALONG THE EAST BOUNDARY OF SAID LOT 1 OF BLOCK 4 OF ADAMS AMENDED, A DISTANCE OF 669.60 FEST TO A POINT WHICH POINT LIES ON SAID SOUTH BOUNDARY OF SECTION 1; THENCE NECOLO 103"W. OH AND ALONG SAID SOUTH BOUNDARY OF SECTION 1. A DISTANCE OF 241.29 FEET TO THE TRUE POINT OF BEGINNING THUE POINT THIS TRACT CONTAINS 3,371 ACRES. BEGINNING BRNG. 137'20"E N89° 47' 03"W 11-9-84 LOTH EXAMINED AND APPROVED FOR LINCOLN COUNTY BY: WE HEREBY CERTIFY THAT THE PURPOSE OF THIS DIVISION OF LAND IS TO TRANSFER OWNERSHIP OF LOT 1A AS AN OCCASIONAL SALE: FURTHERMORE, WE CERTIFY THAT WE ARE PLAT 1310 ENTITLED TO USE THIS EXEMPTION IN THAT WE AM IN COMPLIANCE WITH ALL CONDITIONS IMPOSED IN THE USE OF THIS EXEMPTION: THEREPORE, THIS DIVISION OF LAND IS EXEMPT ÷ PROM\_REVIEW AS A SUBDIVISION PURSUANT TO SECTION 76-3-207(d). M.C.A. CHAIRMAN BOARD OF COMMISS JONERS TIMOTHY R BIRK DATED THES DAY OF THE DAY OF 1.0T 10 THE PORGOING CERTIFICATE WAS SUBSCRIBED AND SWORN BEFORE ME THIS 2 nd DAY FILED ON THIS 9 DAY OF November 1982 \_\_ , 1984. OF November AT bies O' CLOCK A M. --- 60.07 --170.73 791.71 TRUE POINT OF 889047103"E N89° 47'03"W 241.29 11 T12 RAD. BRNG. OF BEARING B ASIS N720331 55"E COUNTY CLERK AND RECORDER BEGINNING B.L.M. PRECISION DING SURVEYOR NOTARY PUBLIC FOR THE STATE OF MONTAGE B.C. DEPUTY RESIDING AT KALISPELL, MONTANA REGISTRATION NO. 5429S MY CONSTISSION EXPINES 6/30/84 RF. PLAT

LINCOLN COUNTY MONTANA