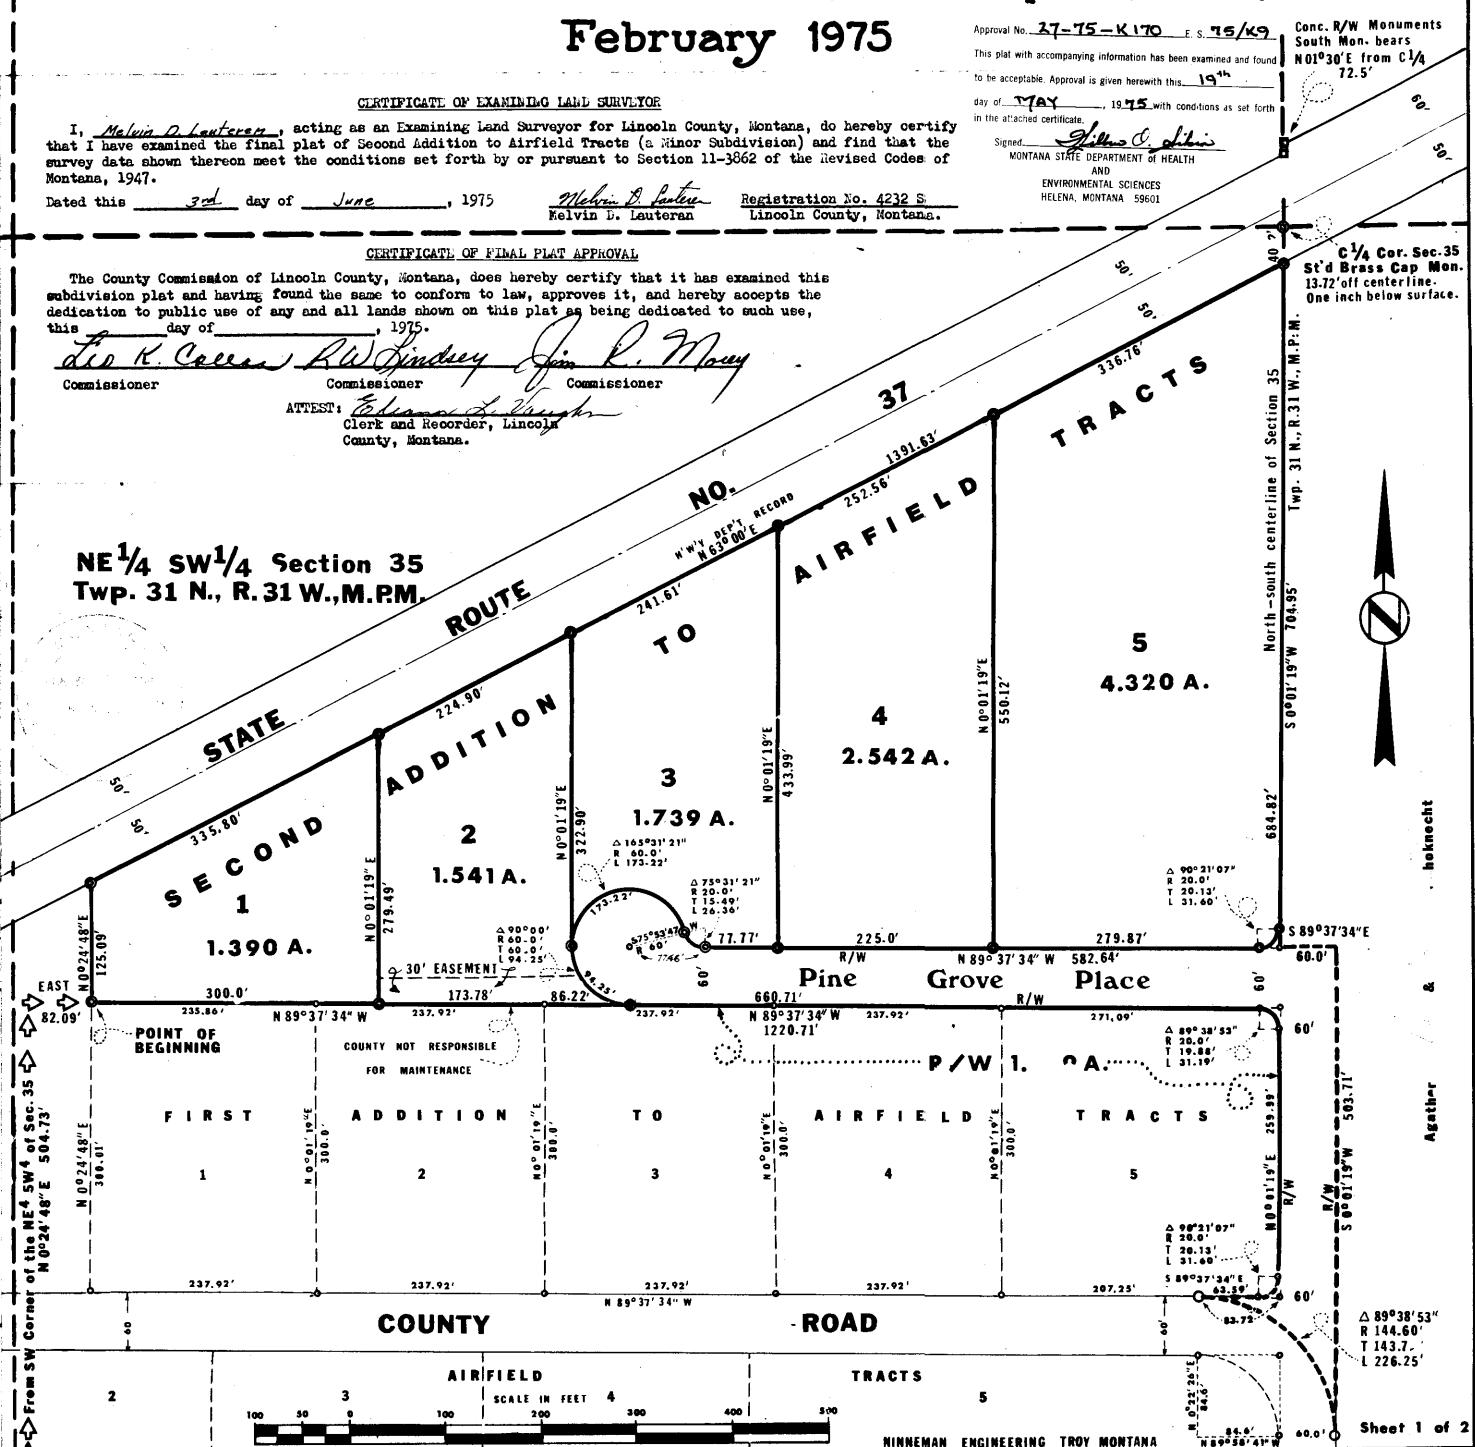

rvision, during the month of February, 1975 in accordance with the provisions of Sections 11-3859 through 11-3876 of the Revised Codes of Montana, 1947; that the annexed plat is in accordance with such survey; that the streets and the dimensions of the lots and blocks are as thereon designated; and that the said platted area was laid out on the ground according to law.

Dated this 18TH day of February, 1975

Signature of Surveyor Registration No. 534 E.S. Troy, Montana.

NOTE
Let Corners are half inch steel rods twentyfour inches long capped and stamped JN 534 ES.

Basis for bearings: North south centerline of Section 35.

For Topography see Sheet 2

LINCOLN COUNTY, MONTANA.

# Second Addition to Airfield Tracts

A minor subdivision in the NE1/4 SW1/4 Sec. 35 Twp. 31 N., R. 31 W., M.P.M.



Amended Plat No. 2329

ATTESTED: Cleaner B.

Dated this 15 day of March 1978

LEGEND

Set 5/8"x24" Steel Rod with Cap stamped: J.H.N. 4661 S.



Subdivision Plat of OWNERS/ RONALD A. HART FOR: CHRISTINE H. HART AMENDED PLAT OF LOT 11, AIRPARK VILLAGE PURPOSE: SUBDIVISION DATE: JANUARY 6, 2009 NW 1/4, Section 14, T37N R27W, P.M., M. WIND DRIVE - 60' PRIVATE ROAD
& UTILITY EASEMENT Lincoln County, Montana CERTIFICATE OF DEDICATION We, RONALD A. HART & CHRISTINE H. HART, the undersigned property owners, do hereby certify that we have caused to be surveyed, subdivided and platted into lots as shown by the plat hereto annexed, the following described land in Lincoln County, to-wit: Lot 11, Airpark Village in the Northwest 1/4 of Section 14, Township 37 North, Range 27 West, P.M., M., Lincoln