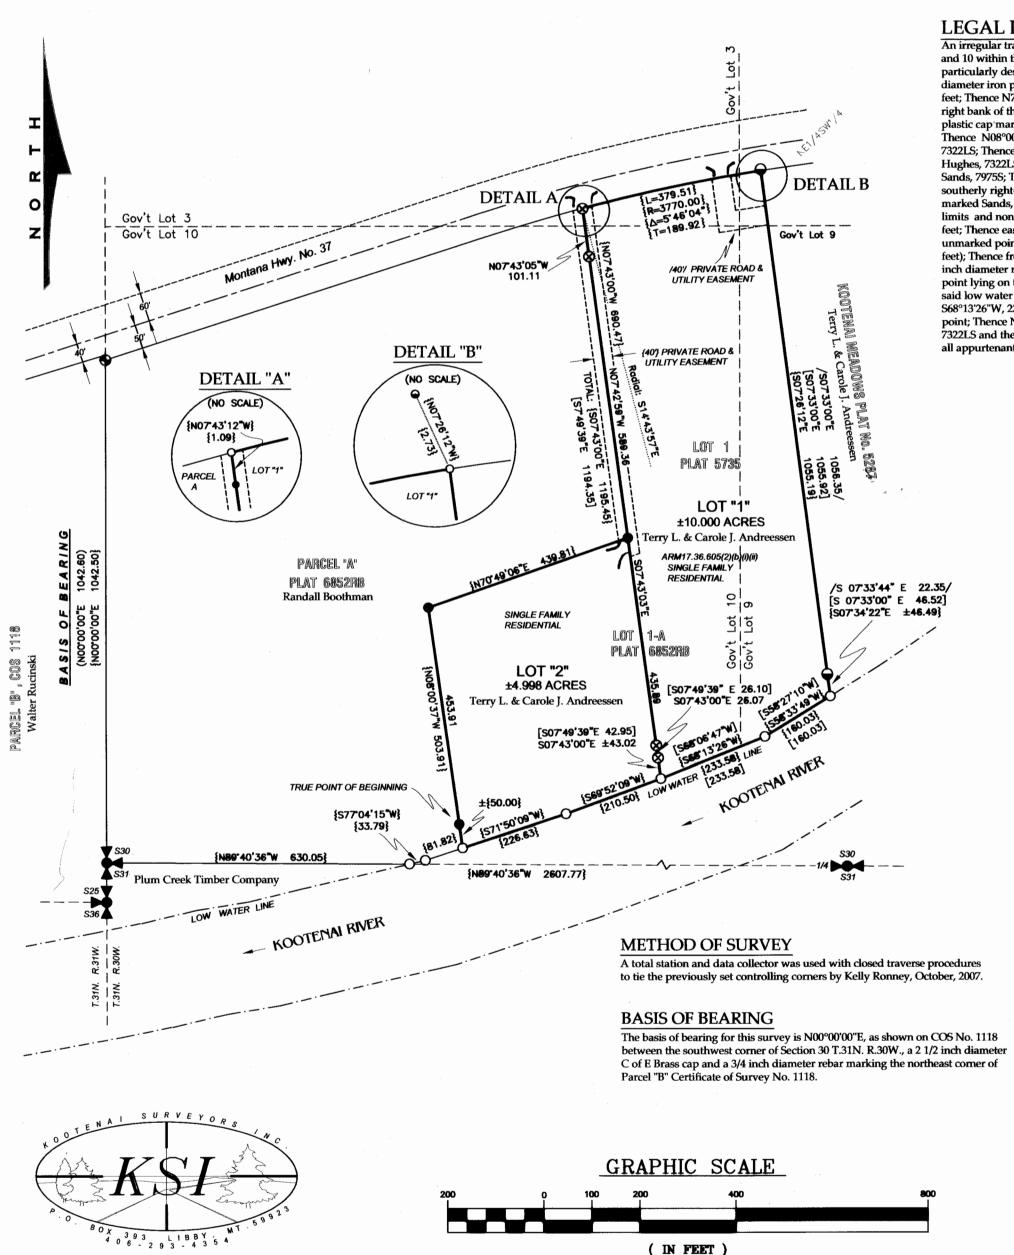

form to law, approves it, and hereby accepts the dedication of the Parkland area and that portion of the "kootenai River Road" all as shown on the annexed plat to public use.

Bill Come Ool

Join & Mour Ka Mindsey

MELVIN D.

LAUTEREN

**4232S** 

#### CERTIFICATE OF COUNTY CLERK & RECORDER

STATE OF MONTANA COUNTY OF LINCOLN

Filed this 16th day of pecember, 1981 A.D. at 1:40 viclock F.M. Eleanor L. Vaughn by Michele Groom

KOOTENAI ENGINEERING

CIVIL ENGINEERING & LAND SURVEYING 406-293-772/ LIBBY, MONTANA

SHEET 2 OF 2

PLAT NO. 3886

## "ANDREESSEN SUBDIVISION"

AMENDED LOT 1-A, of AMENDED KOOTENAI MEADOWS SUBDIVISION No. 2, PLAT No. 6852RB NE1/4 SW1/4, GOV'T LOTS 3, 9, AND 10 WITHIN SW1/4, SECTION 30, T.31N., R.30W., P.M., MT. LINCOLN COUNTY, MONTANA

FOR: ANDREESSEN DATE: JUNE 2008



#### LEGAL DESCRIPTION, ANDREESSEN SUBDIVISION

An irregular tract of land lying northeasterly from Libby, Montana, Lincoln County, and in Gov't Lots 9 and 10 within the SW1/4, Section 30, Township 31 North, Range 30 West, P.M., MT. and more particularly described as: Commencing at the southwesterly Section corner, said Section 30, a 2 1/2 inch diameter iron pipe with a COE brass cap; Thence S89°40'36"E, 630.05 feet; Thence N77°04'15"E, 33.79 feet; Thence N71°50'09"E, 81.82 feet to an unmarked point on the approximate low water mark of the right bank of the Kootenai river; Thence N08°00'37"W, 50.00 feet to a set 5/8 inch diameter rebar with a plastic cap marked Hughes, 7322LS and the TRUE POINT OF BEGINNING:

Thence N08°00'37"W, 453.91 feet to a set 5/8 inch diameter rebar with a plastic