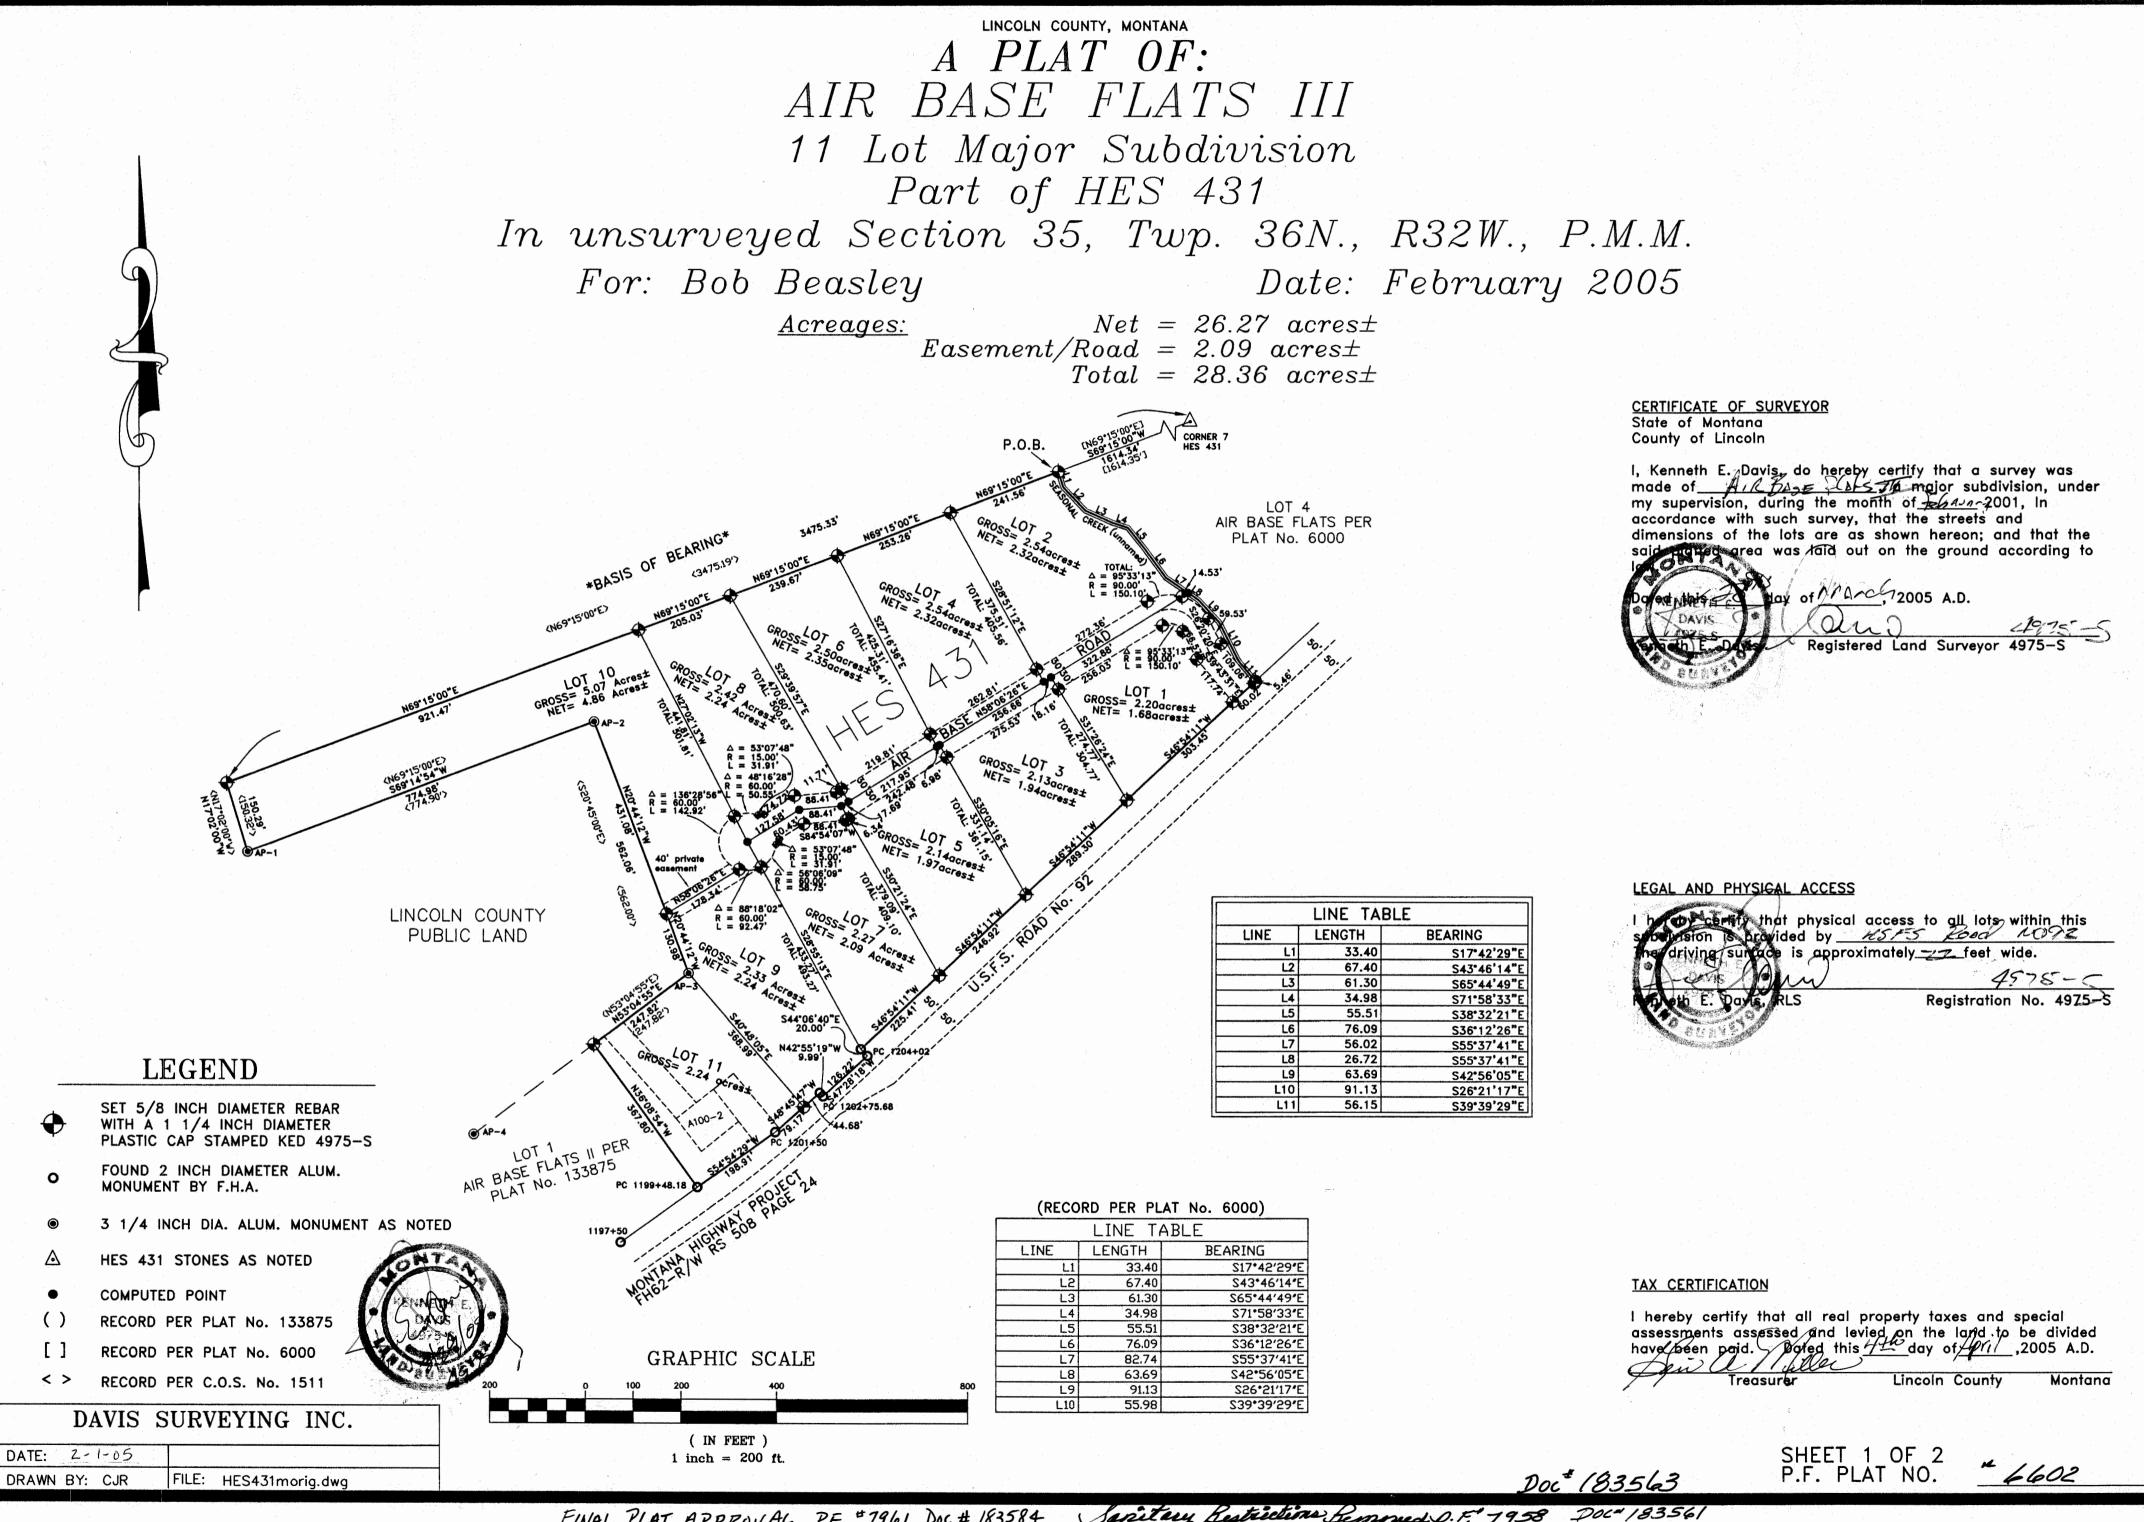

# A PLAT OF:

# AIR BASE FLATS III

11 Lot Major Subdivision Part of HES 431

In unsurveyed Section 35, Twp. 36N., R32W., P.M.M.

For: Bob Beasley

Date: February 2005

 $Net = 26.27 \ acres \pm$ 

 $Easement/Road = 2.09 \ acres \pm$ 

 $Total = 28.36 \ acres \pm$ 

#### DESCRIPTION OF AIR BASE FLATS III

A tract of land located in the Yaak Valley of Lincoln County, Montana laying in Section 35, Twp. 36N., R32W., P.M.M. named Air Base Flats III, consisting of lots 1 through 11 and with a sixty (60) foot wide access road with their respective acreage's as shown hereon, for a total acreage of 28.36 acres more or less and more particularly described as follows:

Beginning at a 5/8 inch dia. rebar capped K.E.D. 4975—S marking the centerline of an unnamed seasonal creek which bears S69°15'00"W 1614.34 feet from corner no. 7 of Hes 431; thence, from true point of beginning along the centerline of said creek also being the west property line of Lot 4 of Air Base Flats per Plat No. 6000 the following eleven (11) courses; S17°42'29"E 33.40 feet; thence, S43°46'14"E 67.40 feet; thence, S65°44'49"E 61.30 feet; thence, S71°58'33"E 34.98 feet; thence, S38°32'21"E 55.51 feet; thence, S36°12'26"E 76.09 feet; thence, S55°37'41"E 56.02 feet; thence, S55°37'41"E 26.72 feet; thence, S42°56'05"E 63.69 feet; thence, S26°21'17"E 91.13 feet; thence, S39°39'29"E 56.15 feet to a 5/8 inch dia. rebar capped K.E.D. 4975—S located in the centerline of said seasonal creek; thence, leaving said creek S46°54'11"W 368.93 feet along the north right—of—way of U.S.F.S. Road No. 92 to a 5/8 inch dia. rebar capped K.E.D. 4975—S; thence along said right—of—way S46°54'11"W 289.30 feet to a 5/8 inch dia. rebar capped K.E.D. 4975—S; thence, continuing along said right—of—way S46°54'11"W 246.92 feet to a 5/8 inch dia. rebar capped K.E.D. 4975—S; thence, continuing along said right—of—way S46°54'11"W 225.41 feet to a 2 inch dia. aluminum monument by F.H.A.; thence, along the north right—of—way of Montana Highway Project FH62—R/W RS 508 S44°06'40"E 20.00 feet to a 2 inch dia. aluminum monument by F.H.A.; thence, continuing along said right—of—way S47°26'18"W 126.22 feet to a 2 inch dia. aluminum monument by F.H.A.; thence, continuing along said right—of—way N42°55'19"W 9.99 feet to a 2 inch dia. aluminum monument by F.H.A.; thence, S48°45'47"W 44.68 feet to a 5/8 inch dia. rebar capped K.E.D 4975—S; thence, continuing along said right—of—way S48°45'47"W 79.17 feet to a 2 inch dia. aluminum right—of—way monument set by F.H.A.; thence, S54°54'29"W 198.91 feet to a 2 inch dia. aluminum monument by F.H.A.; thence, leaving said right—of—way N36°08'54"W 367.80 feet along the east property line of Lot 1 on Air Base Flats II per Plat No. 133875 to a 5/8 inch dia. rebar capped K.E.D. 4975—S; thence, N53°04'55"E 247.82 feet to a 3 1/4 inch aluminum USFS monument stamped AP-3; thence, N20°44'12"W 130.98 feet to a 5/8 inch dia. rebar capped K.E.D. 4975—S; thence, N20°44'12"W 431.08 feet to a 3 1/4 inch dia aluminum USFS monument stamped AP—2; thence, S69°14'54"W 774.98 feet to a 3 1/4 inch dia. aluminum USFS monument stamped AP—1; thence, N17°02'00"W 150.29 feet to a 5/8 inch dia. rebar capped K.E.D 4975—S; thence, N69°15'00"E 921.47 feet to a 5/8 inch dia. rebar capped K.E.D. 4975—S; thence, continuing along said line N69°15'00'E 205.03 feet to a 5/8 inch dia. rebar capped K.E.D 4975—S; thence, continuing along said line N69°15'00"E 239.67 feet to a 5/8 inch dia. rebar capped K.E.D. 4975—S; thence, continuing along said line N69°15'00"E 253.26 feet to a 5/8 inch dia. rebar capped K.E.D. 4975—S; thence, continuing along said line N69°15'00"E 241.56 feet to the point of beginning.

The aforedescribed Air Base Flats III consists of lots 1 through 11 and a sixty (60) foot wide access road for a total acreage of 28.36 acres more or less and is subject to and together with all appurtenant easement of record.

| DAVIS                                 | SURVEYING INC.        | TO THE THIEF |
|---------------------------------------|-----------------------|--------------|
| DATE: 2-1-05                          |                       |              |
| DRAWN BY: CJR                         | FILE: HES431morig.dwg |              |
| · · · · · · · · · · · · · · · · · · · |                       |              |