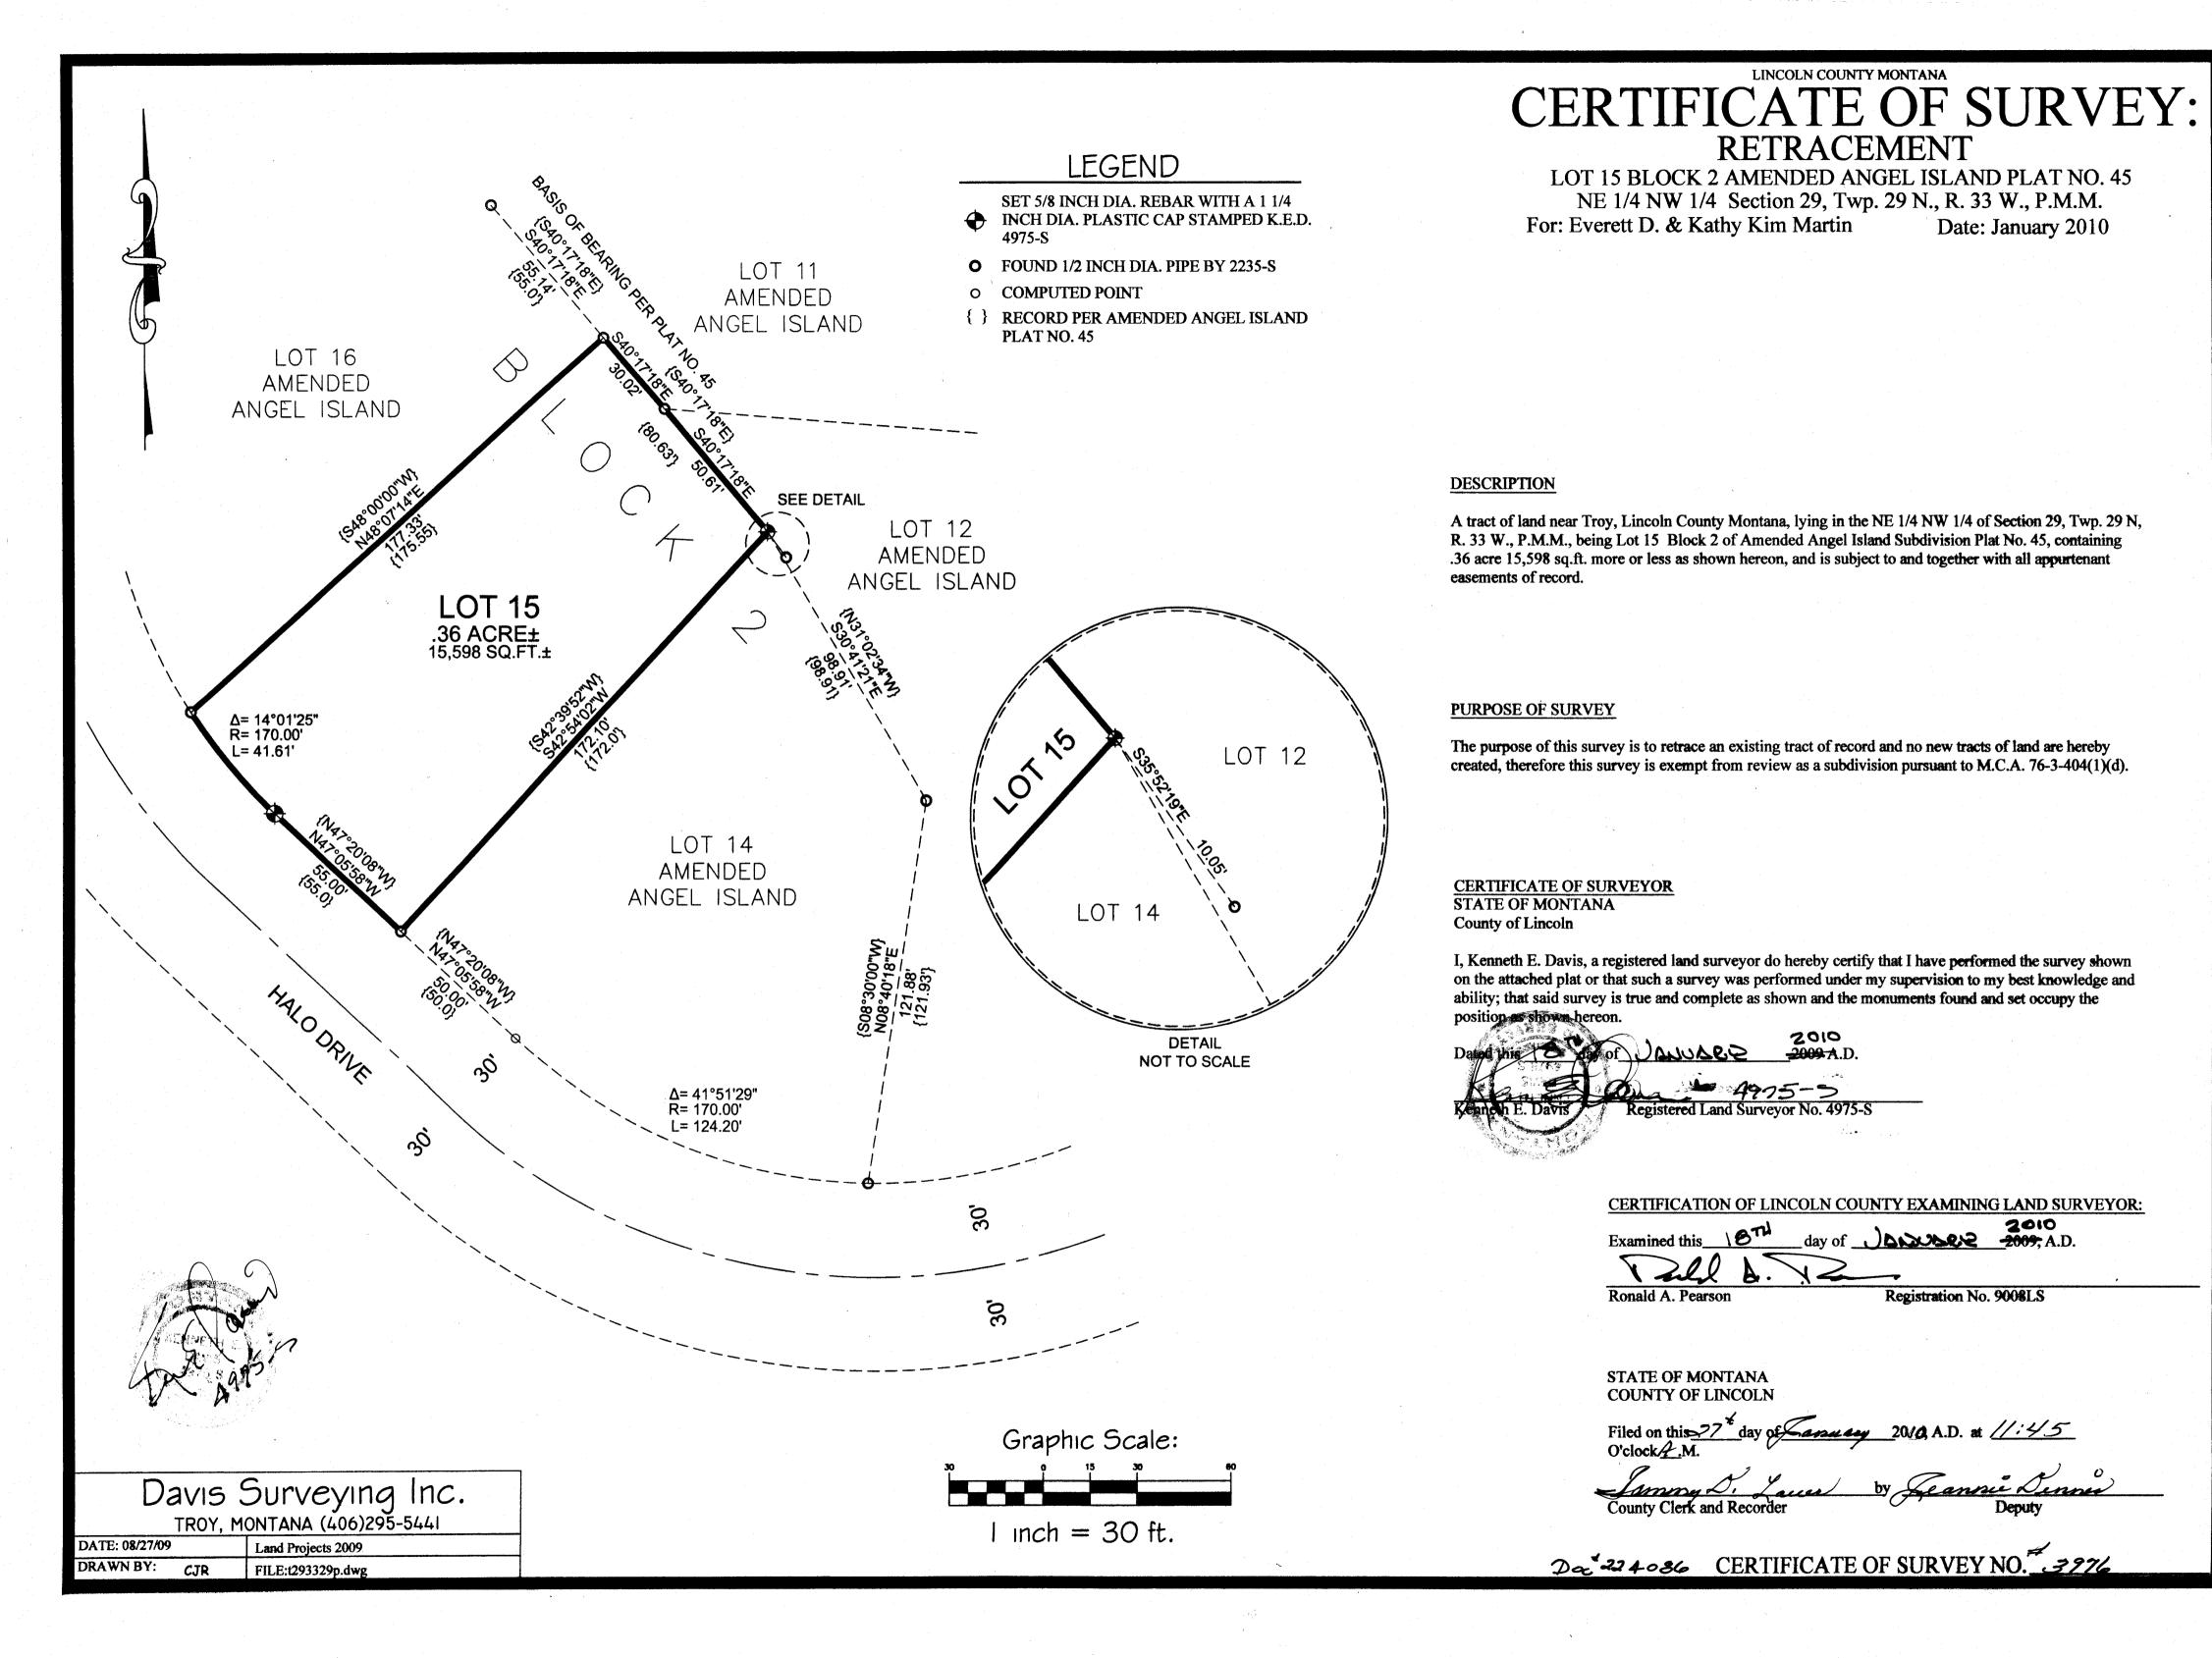

John R. & Trudy A. McMenamin Date: January 2010

R. 33 W., P.M.M., being Lot 65 Block 1 of Amended Angel Island Subdivision, containing .43 acre 18,587 sq.ft. more or less as shown hereon, and is subject to and together with all appurtenant easements

created, therefore this survey is exempt from review as a subdivision pursuant to M.C.A. 76-3-404(1)(d).

I, Kenneth E. Davis, a registered land surveyor do hereby certify that I have performed the survey shown on the attached plat or that such a survey was performed under my supervision to my best knowledge and ability; that said survey is true and complete as shown and the monuments found and set occupy the

CERTIFICATION OF LINCOLN COUNTY EXAMINING LAND SURVEYOR:

2010, A.D.







Consent to platting Doi 243375 P.F. # 11328

Doc#243376









LINCOLN COUNTY MONTANA

Plat approved Doc 19019 p. F. 8359 platting Certifical Doc 19011 p. F. 8360 Road Thaintinence Doc 190200 p. F. 8361

Popuso aleed pa 19020 p. 1. 8362 Constanente 5 300/975

LINCOLN COUNTY MONTANA CERTIFICATE OF DEDICATION A PLAT OF: I/we the undersigned property owners(s), do hereby certify that I/we have caused to be ANGLER'S REST surveyed, subdivided and platted in to lots and streets as shown by the Plat hereto annexed, SW 1/4 Section 17 Twp. 30 N., R. 33 W., P.M.M. the following described land near Troy, in Lincoln County Montana to wit: For: Montana Mountain Valley, L.L.C. Date: January 2004 The described tract of land is to be known and designated as, ANGLER'S REST, Lincoln STONE MARKED 1/4 NOTE: TOTAL ACREAGE: 50.00 ACRES± There are deed restrictions