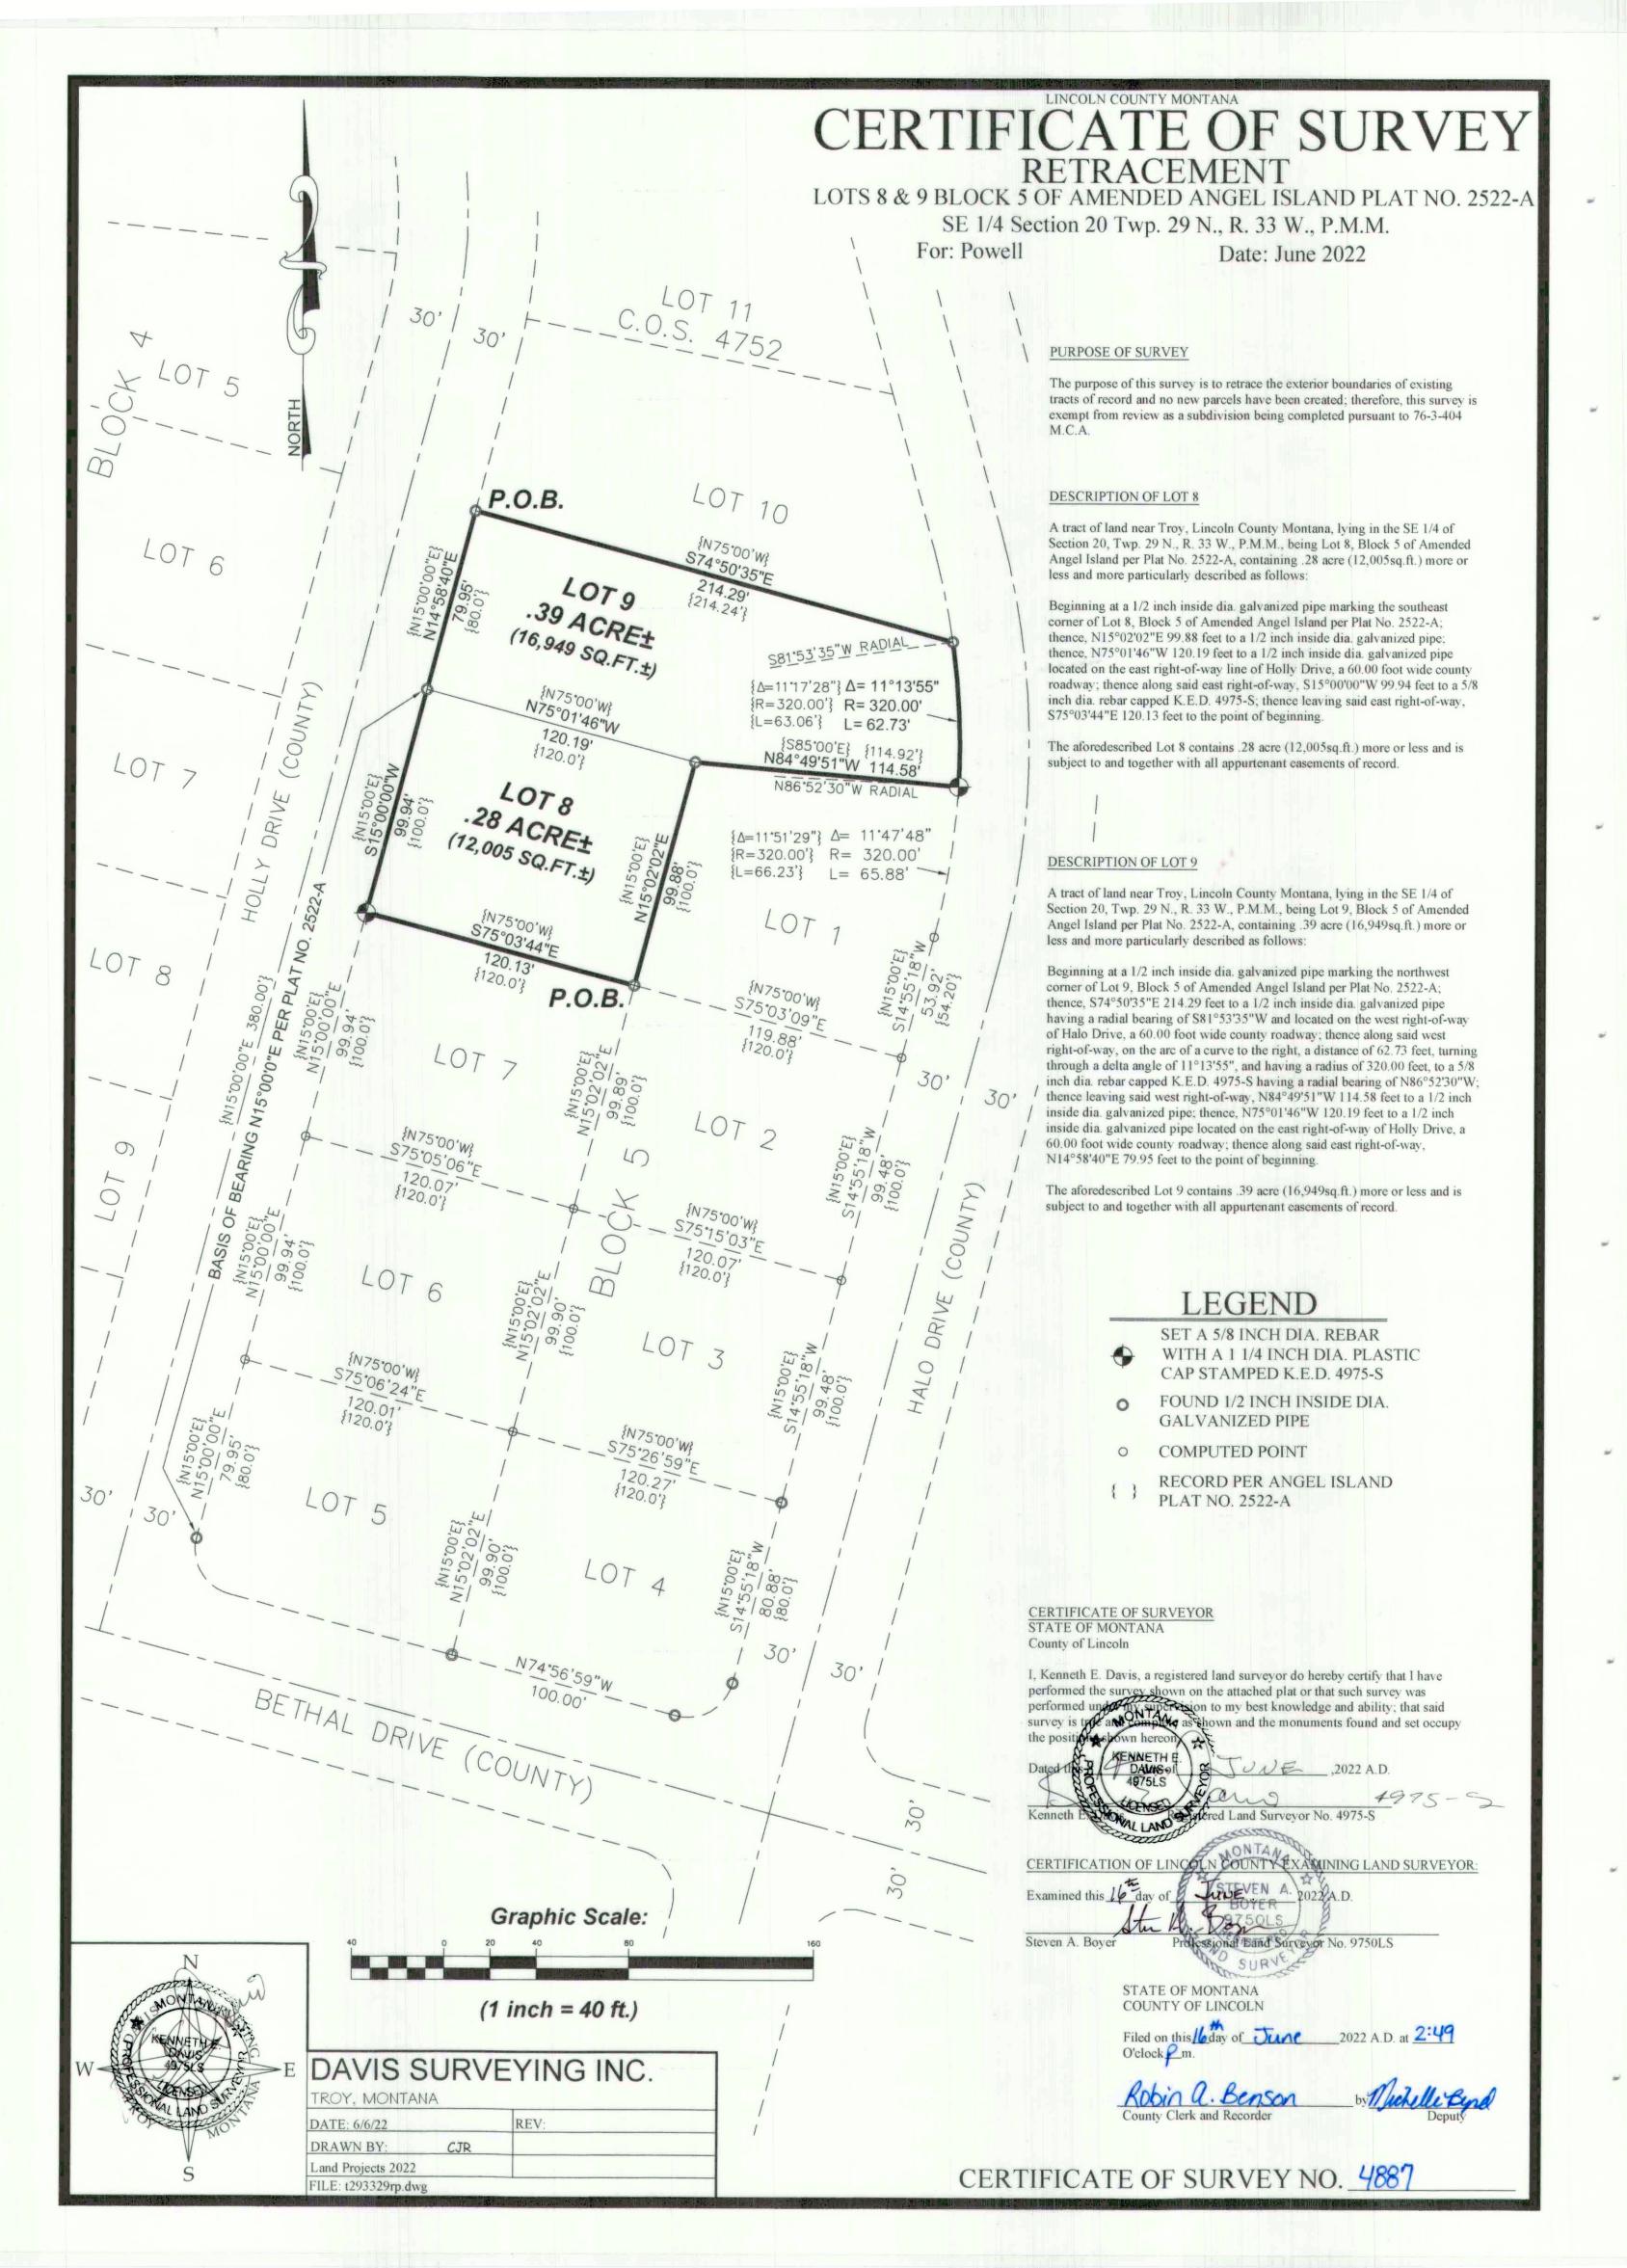

LOT SIZES

## Final Plat of A.J. ESTATES W 1/2, Section 14, T37N R27W, P.M., M. Lincoln County, Montana

Owner: J. F. L. I. Trust

|                                                                                                                                                                                                                                                                                                                                                                           | Lincom                                | ocarrey, mo                      | Owner.                                                                                                                                                                                                                                                                                                                                                                                                                                                           | О. F. Ц. I.                                                                                                                                | IIUSL                                                                                           |
|---------------------------------------------------------------------------------------------------------------------------------------------------------------------------------------------------------------------------------------------------------------------------------------------------------------------------------------------------------------------------|---------------------------------------|----------------------------------|------------------------------------------------------------------------------------------------------------------------------------------------------------------------------------------------------------------------------------------------------------------------------------------------------------------------------------------------------------------------------------------------------------------------------------------------------------------|--------------------------------------------------------------------------------------------------------------------------------------------|-------------------------------------------------------------------------------------------------|
| Lot 7 = 2.31 acres.<br>Lots 8 through 13 = 1.72 acres each.<br>Lot 14 = 2.19 acres.                                                                                                                                                                                                                                                                                       |                                       |                                  | Certificate of Dedication                                                                                                                                                                                                                                                                                                                                                                                                                                        |                                                                                                                                            |                                                                                                 |
| Lots 14 = 2.19 actes.<br>Lots 15 through 19 = 1.74 gross acres each and 1.46 net acres<br>Lot $20 = 1.59$ acres gross and 1.25 acres net.<br>Lot $21 = 1.72$ acres gross and 1.44 acres net.                                                                                                                                                                              | each. Fou                             | 1/4 CORNER and Aluminum Monument | I, MICHAEL J. LUCIANO, TRUSTEE of J.F.L.I. TRUST, the caused to be surveyed, subdivided and platted into lots as sho following described tract of land, to-wit:                                                                                                                                                                                                                                                                                                  | undersigned property owner, do he<br>own by the plat and Certificate of :                                                                  | reby certify that we have<br>Survey hereunto included, the                                      |
|                                                                                                                                                                                                                                                                                                                                                                           | 8                                     | SEC. 11 S 89°49'41" E            | That portion of the West 1/2, Section 14, Township 37 North follows:                                                                                                                                                                                                                                                                                                                                                                                             | ı, Range 27 West, P.M., M., Lincoln                                                                                                        | County, Montana described as                                                                    |
| Pine Creek Estates  60' Private Road, and Utility Easement $\bigcap$ LOT 8                                                                                                                                                                                                                                                                                                | 2 2 2 2 2 2 2 2 2 2 2 2 2 2 2 2 2 2 2 | SEC. 14  SECTION LINE            | Commencing at the North 1/4 corner, Section 14; Thence along the North line of the Northwest 1/4 North 89° Thence South 20°15'00" West 1402.76 feet to the Point of B Thence continuing South 20°15'00" West 1631.60 feet; Thence North 69°45'00" West 780.00 feet; Thence North 20°15'00" East 1347.29 feet; Thence South 89°46'37" East 830.20 feet to the Point of Be Subject to easements af record. Subject to and together with easements as shown hereon. | 3eginning:                                                                                                                                 | and all as shown hereon.                                                                        |
| PINE CREEK LANE  393.81, 89°46'37" W 830                                                                                                                                                                                                                                                                                                                                  | 36.39· vOB                            |                                  | The above described tract of land is to be known and designa I hereby certify that physical and legal access to all lots with 76-3-608(3)(d), MGA.                                                                                                                                                                                                                                                                                                               | ted as A.J. Estates, Lincoln County<br>in this subdivision is provided by a                                                                | , Montana,<br>private road per Section                                                          |
| C. OF S. # 2786                                                                                                                                                                                                                                                                                                                                                           | `. /\                                 |                                  | We hereby certify that this division creates parcels of land t<br>disposal, and solid waste disposal, and that no new facilities w<br>Therefore, this division is exempt from review by the Depart                                                                                                                                                                                                                                                               | vill be constructed on the parcels (1                                                                                                      | Fracts 3C, 3 & 5A1).                                                                            |
| REMAINDER  REMAINDER  Tract 3C  TOT A PART  NOT A PART                                                                                                                                                                                                                                                                                                                    |                                       |                                  | J.F.L.I. TRUST  MICHAEL J. LUCIANO                                                                                                                                                                                                                                                                                                                                                                                                                               |                                                                                                                                            |                                                                                                 |
|                                                                                                                                                                                                                                                                                                                                                                           | , **/                                 |                                  | STATE OF Montage)  SS.  County of Lincoln                                                                                                                                                                                                                                                                                                                                                                                                                        |                                                                                                                                            |                                                                                                 |
|                                                                                                                                                                                                                                                                                                                                                                           |                                       |                                  | This instrument was acknowledged before me on 4/2 by MICHAEL J. LUCIANO, TRUSTEE of J.F.L.I. TRUST.                                                                                                                                                                                                                                                                                                                                                              | _, २० <u>०ड</u> े,                                                                                                                         |                                                                                                 |
| REMAINDER LOT 18 LOT 10                                                                                                                                                                                                                                                                                                                                                   |                                       |                                  | Notary Public for the State of Montan                                                                                                                                                                                                                                                                                                                                                                                                                            |                                                                                                                                            |                                                                                                 |
| REMAIN DE LOT 18 NGO AS TO                                                                                                                                                                                                                                                                                                            | i .                                   |                                  | My Commission Expires 2/14/2 504                                                                                                                                                                                                                                                                                                                                                                                                                                 |                                                                                                                                            |                                                                                                 |
|                                                                                                                                                                                                                                                                                                                                                                           | 2632                                  |                                  | CERTIFICATE OF COUNTY COMMISSIONERS  We, The undersigned, Anger, Chairpe Montana and Malke Western County Clerk and Recorde A.J. Estates, Lincoln County, Montana has been submitted to for examination and has been found by them to conform to la                                                                                                                                                                                                              | erson of the Board of County Comm<br>er of said county do hereby certify<br>the Board of County Commissioner:<br>w and is hereby approved. | nissioners of Lincoln County,<br>that this accompanying plat of<br>s of Lincoln County, Montana |
| LOT 16                                                                                                                                                                                                                                                                                                                                                                    | * 183 <sub>4</sub>                    |                                  | County Clerk and Board of County Commissioners Lincoln County, Montana  Dated the 10 day of 2003.  County Clerk and County County, Montana                                                                                                                                                                                                                                                                                                                       | Recorder                                                                                                                                   |                                                                                                 |
| REMAINDER  REMAINDER  Tract 5A1  Tract 5A1 | φ΄<br>Έ<br>:                          |                                  | Approved: MARCH 31 200 BOMALD 4130 S WESTER 4130 S Examining Land Surveyor Registration No. 4130                                                                                                                                                                                                                                                                                                                                                                 | DAWN MAROUARD F                                                                                                                            | SVOR *                                                                                          |
| LUCIANO DRIVE  LEGEND  SET 8/5" X 24" REBAR WITH                                                                                                                                                                                                                                                                                                                          |                                       | •                                | CERTIFICATE OF SURVEYOR  DAWN MARQUARDT  Registration No. 7328 s                                                                                                                                                                                                                                                                                                                                                                                                 | 3-03- ROISTER                                                                                                                              |                                                                                                 |
| PLASTIC CAP STAMPED 7328 S                                                                                                                                                                                                                                                                                                                                                |                                       |                                  | I hereby certify that all real property taxes and special asse paid.  Dated the 10 day of 50t. , 200.3                                                                                                                                                                                                                                                                                                                                                           | <i>□ 188</i>                                                                                                                               | land to be divided have been                                                                    |
| FOUND 5/8" REBAR WITH  PLASTIC CAP STAMPED 7328 5  FOUND 5/8" REBAR WITH  PLASTIC CAP STAMPED 4740 S                                                                                                                                                                                                                                                                      |                                       |                                  | Dated the 10 day of Sept., 200.3<br><u>Meri a Miller by Janya R. Setrutie</u><br>Treasurer, Lincoln County, Montana Deputy                                                                                                                                                                                                                                                                                                                                       |                                                                                                                                            |                                                                                                 |
| PLASTIC CAP STAMPED 4740 S Found 1/4 Corner as Noted                                                                                                                                                                                                                                                                                                                      |                                       |                                  | STATE OF MONTANA County of Lincoln                                                                                                                                                                                                                                                                                                                                                                                                                               |                                                                                                                                            |                                                                                                 |
| Marquardt & // S                                                                                                                                                                                                                                                                                                                                                          |                                       |                                  | Filed on the // day of Leptember 2003, A.I.  Okal Th. Cummings  County Clerk and Recorder  By: France Lennie  Deputy  Instrument Record No/70454                                                                                                                                                                                                                                                                                                                 | )., at <u>9: 10</u> o'clock <u>A.</u>                                                                                                      | .m.                                                                                             |
|                                                                                                                                                                                                                                                                                                                                                                           |                                       |                                  | Instrument Record No/70454                                                                                                                                                                                                                                                                                                                                                                                                                                       |                                                                                                                                            | Field Crew: PENDING                                                                             |
| <b>Surveying</b> 85 1st Ave. E.N. tel: (406) 755-6285                                                                                                                                                                                                                                                                                                                     |                                       |                                  |                                                                                                                                                                                                                                                                                                                                                                                                                                                                  | Date: OCTOBER 29, 2002 Project Name: A. J. ESTATES                                                                                         | Revision Date: n/a Project Number: 01-145                                                       |
| (alispell, Mt 59901 fax: (406) 755-3055                                                                                                                                                                                                                                                                                                                                   |                                       |                                  | P.m # 6477                                                                                                                                                                                                                                                                                                                                                                                                                                                       | Filename: border airpark 2001                                                                                                              | Drawn By: SHERM                                                                                 |