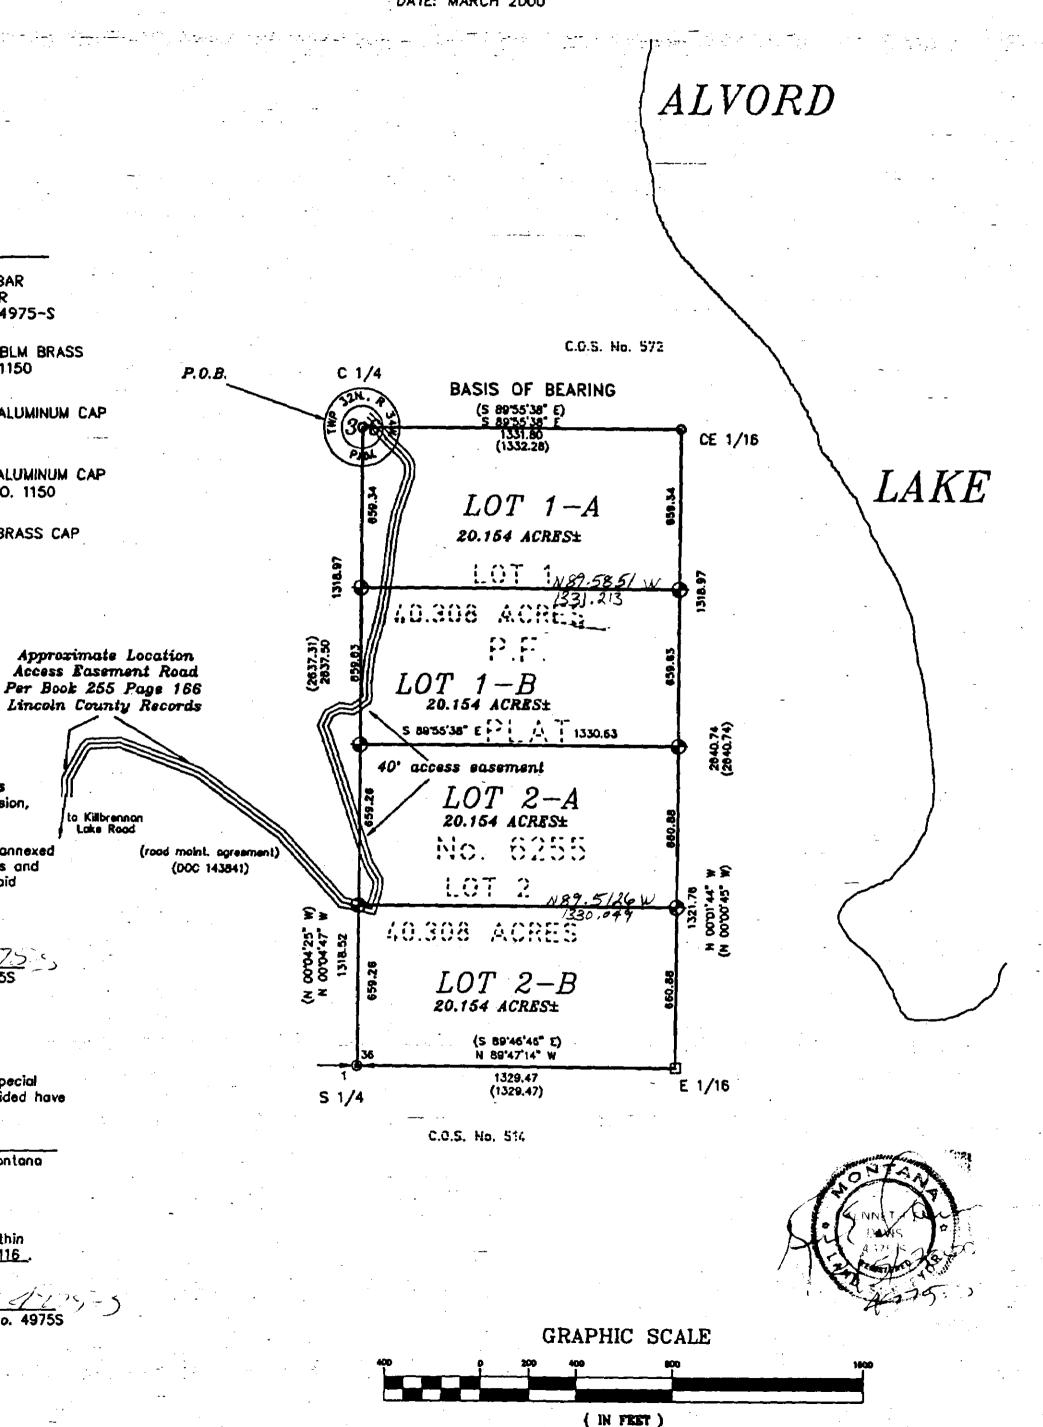

|             |  |  |
|                                 | Chairman,   | Lincoln County,             | Montana ( | Commissione |  |  |
| STATE OF MONT<br>COUNTY OF LINE | COLN        | · -                         | <br>_ ;   |             |  |  |
| Filed on this                   | day of      | 4. 2000 A.D. a              | 8:50      |             |  |  |
| oʻclock 4:m.                    | minikk      | by Frans                    | ne de     | אומע!       |  |  |
| County Clerk an                 | d Recorder  | 7                           | Deputy    |             |  |  |

P.F. PLAT NO. PM 6283

LINCOLN COUNTY, MONTANA

## AMENDED PLAT OF:

## ALVORD LAKE ESTATES P.F. Plat No. 6255

THE W 1/2 OF THE SE 1/4 ALL IN SECTION 36, TWP 32N., R 34W., P.M.M. FOR: Bloodsworth DATE: MARCH 2000



CERTIFICATE OF DEDICATION

the undersigned property owner(s), do hereby certify that I/we have caused to be surveyed, subdivided and platted into lots and 

DESCRIPTION OF AMENDED ALVORD LAKE ESTATES John Bloodsworth

A rectangular tract of land near Troy, in Lincoln County, Montana, being the W 1/2 of the SE 1/4 of Section 36, Twp. 32 N, R. 34 W, P.M.M., described on P.F. Plat No. 6255 Alvord Lake Estates, containing 80.616 acres, more or less, and more particularly described as follows:

described as follows:

Beginning at a 3 1/4 inch dia. aluminum monument
stamped: C 1/4 5612-S (1983) per C. af S. No. 1150 of said
Section 36, Twp. 32 N., R. 34 W., P.M.M.; thence, from said point
of beginning S 89'55'38" E 1331.80 feet along the east-west
centerline of said section to a 3 1/4 inch dia