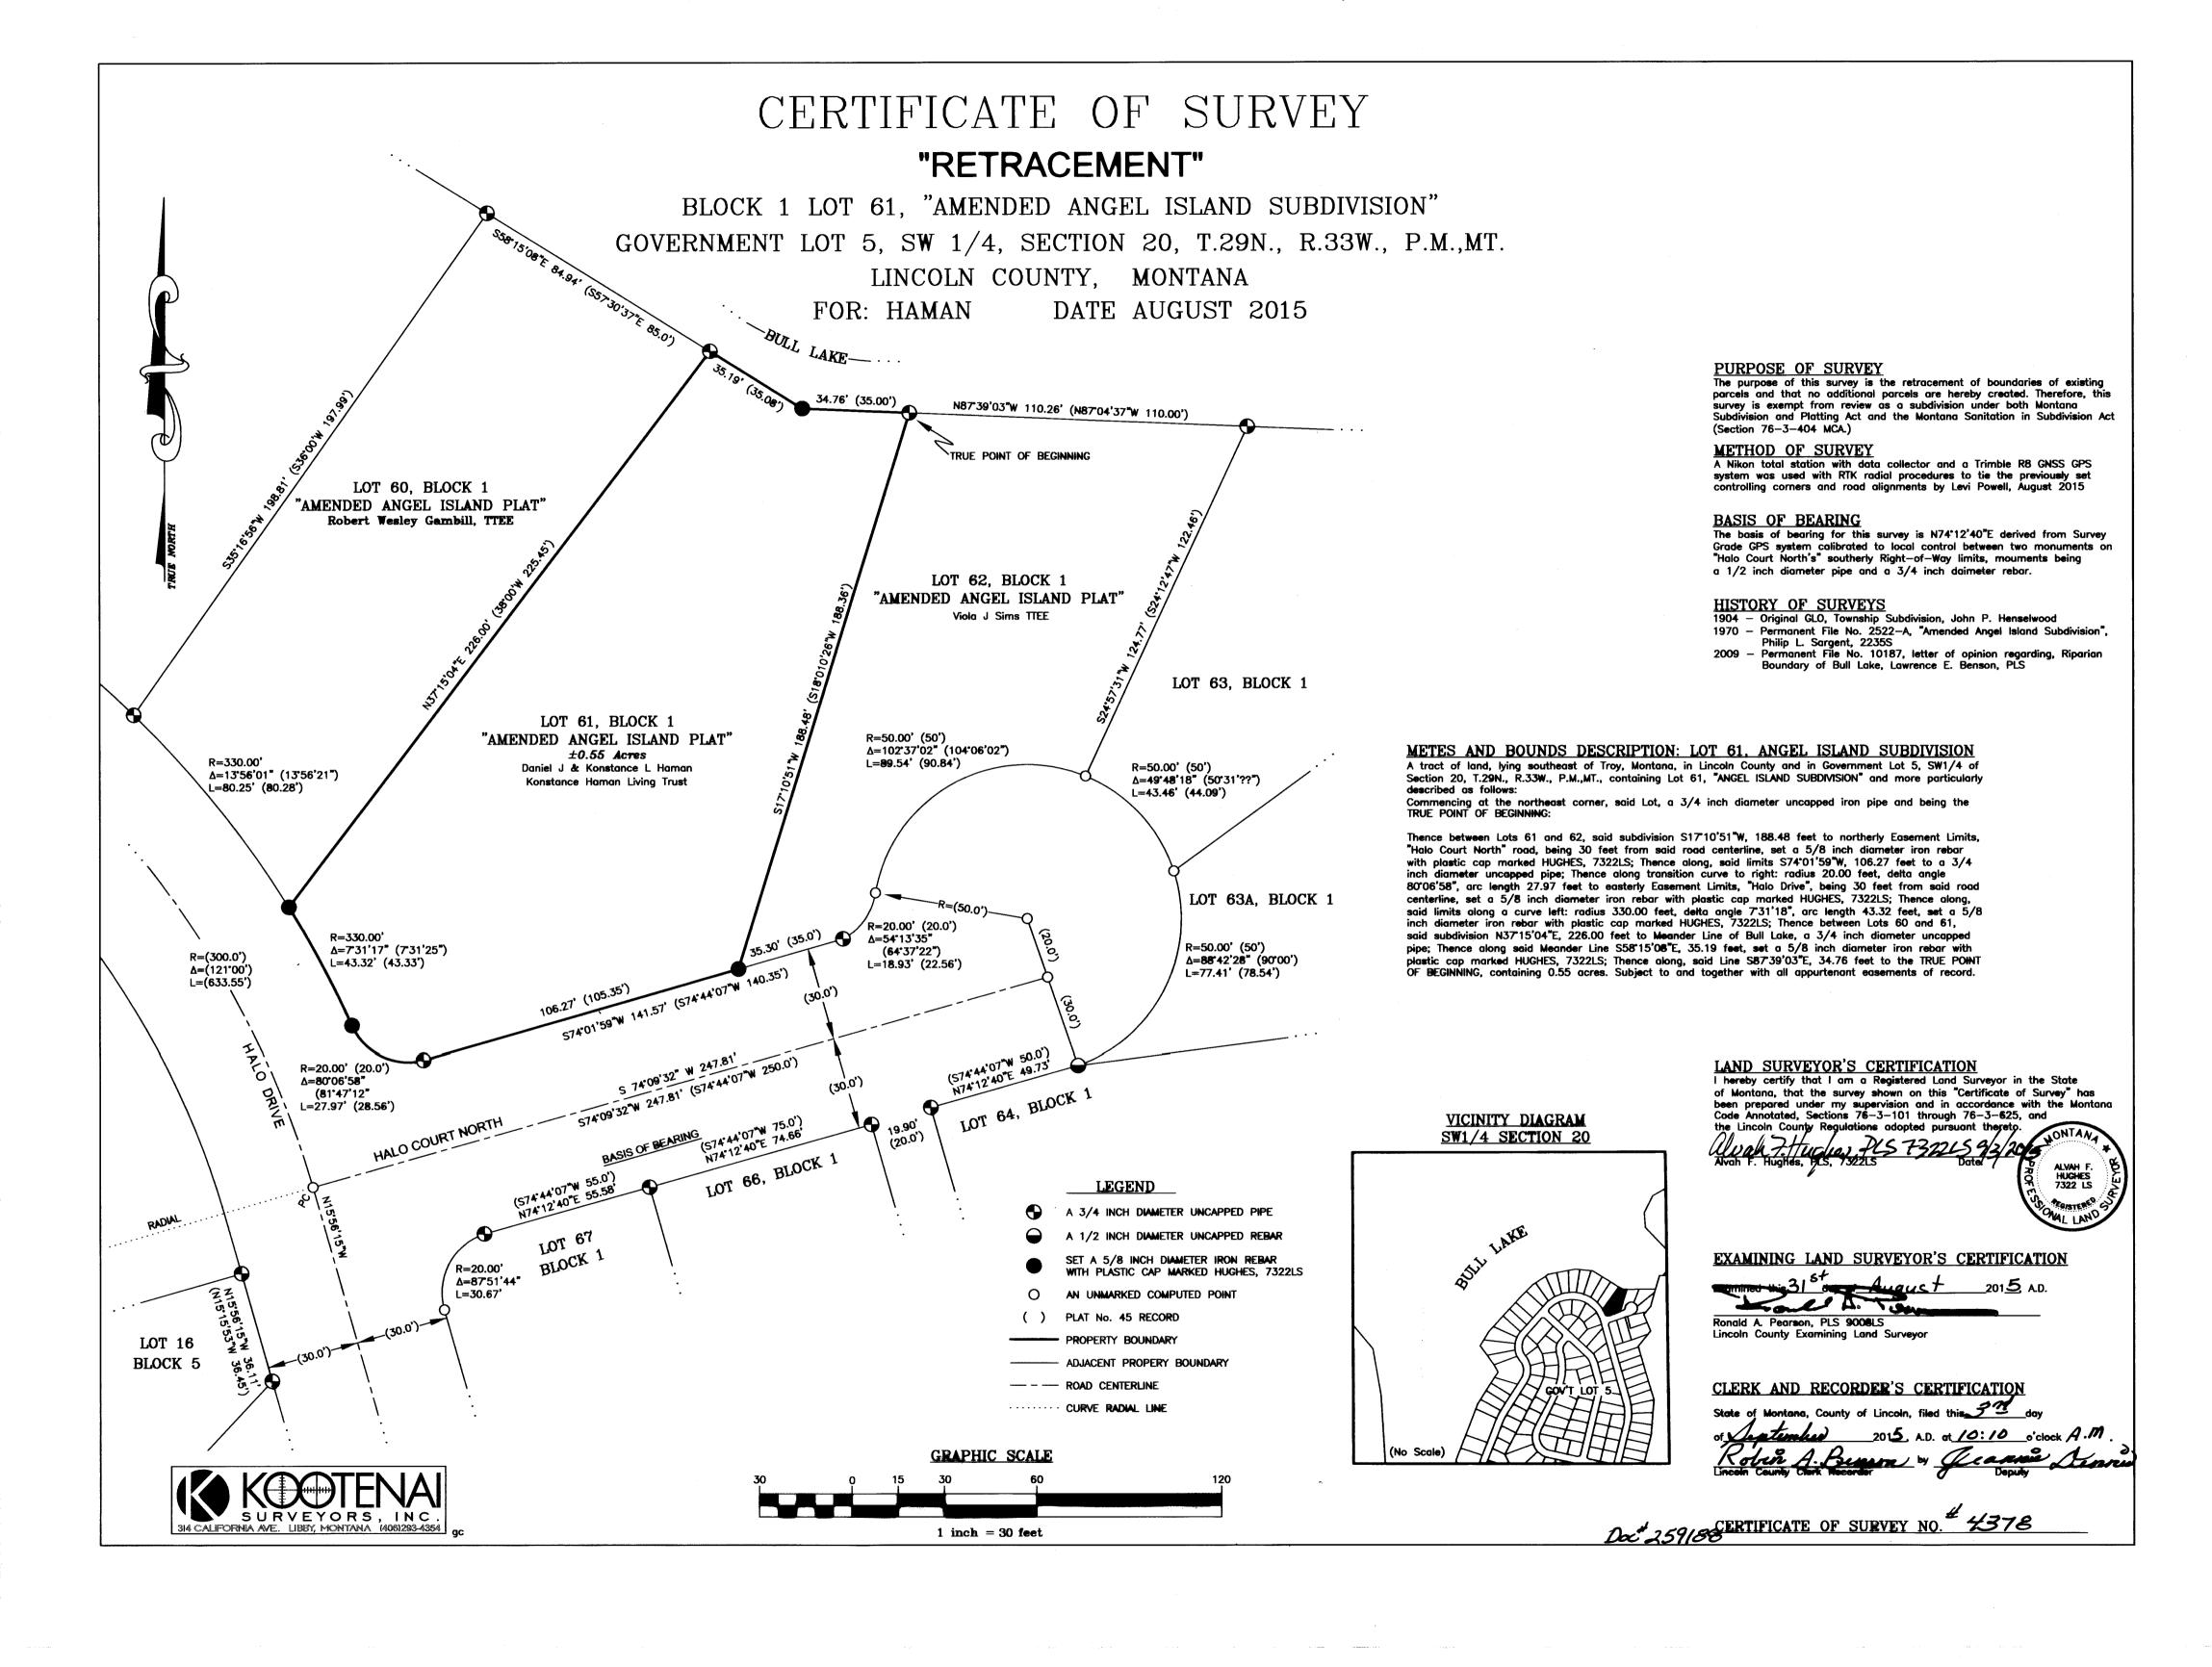

4, M.C.A. NOTE: PINS WERE SET PER RECORD AMENDED ANGEL ISLAND PLAT N 15°15′53° APPROVED: Chairman, Lincoln County, Montana Commissioners LOT 16 STATE OF MONTANA COUNTY OF LINCOLN county Clerk and recorder LOT 15  $\triangle = 10^{\circ}37'21''$  R = 230.00 T = 21.38 L = 42.64S 46°15′53″ LEGEND 40.00 (S 46°15′53° E) SET 5/8 INCH DIAMETER REBAR 10 (40.00) 30 WITH A 1 1/4 INCH DIAMETER DRIVE TOTAL - 31°0° PLASTIC CAP STAMPED KED 4975-S LOT 14  $\Delta = 20^{\circ}22'39''$  $\triangle = 31^{\circ}00'00'' \setminus$ FOUND 1/2 INCH DIAMETER PIPE R = 230.00R = 230.00T = 41.34T = 63.78L = 81.80L = 124.44( ) RECORD PER AMENDED ANGEL ISLAND PLAT COMPUTED POINT ONLY / 30 / 31 530.00 GRAPHIC SCALE ( IN FEET ) P.F. PLAT NO. \_\_5/80 TROY, MONTANA (406)295-5441 DAVIS SURVEYING INC. 1 inch = 30 ft.









# CERTIFICATE OF SURVEY:

E 1/2 SW 1/4 Section 20, Twp. 29 N., R. 33 W., P.M.M. For: John R. & Trudy A. McMenamin Date: January 2010

R. 33 W., P.M.M., being Lot 65 Block 1 of Amended Angel Island Subdivision, containing .43 acre 18,587 sq.ft. more or less as shown hereon, and is subject to and together with all appurtenant easements

created, therefore this survey is exempt from review as a subdivision pursuant to M.C.A. 76-3-404(1)(d).

I, Kenneth E. Davis, a registered land surveyor do hereby certify that I have performed the survey shown on the attached plat or that such a survey was performed under my supervision to my best knowledge and ability; that said survey is true and complete as shown and the monuments found and set occupy the

CERTIFICATION OF LINCOLN COUNTY EXAMINING LAN