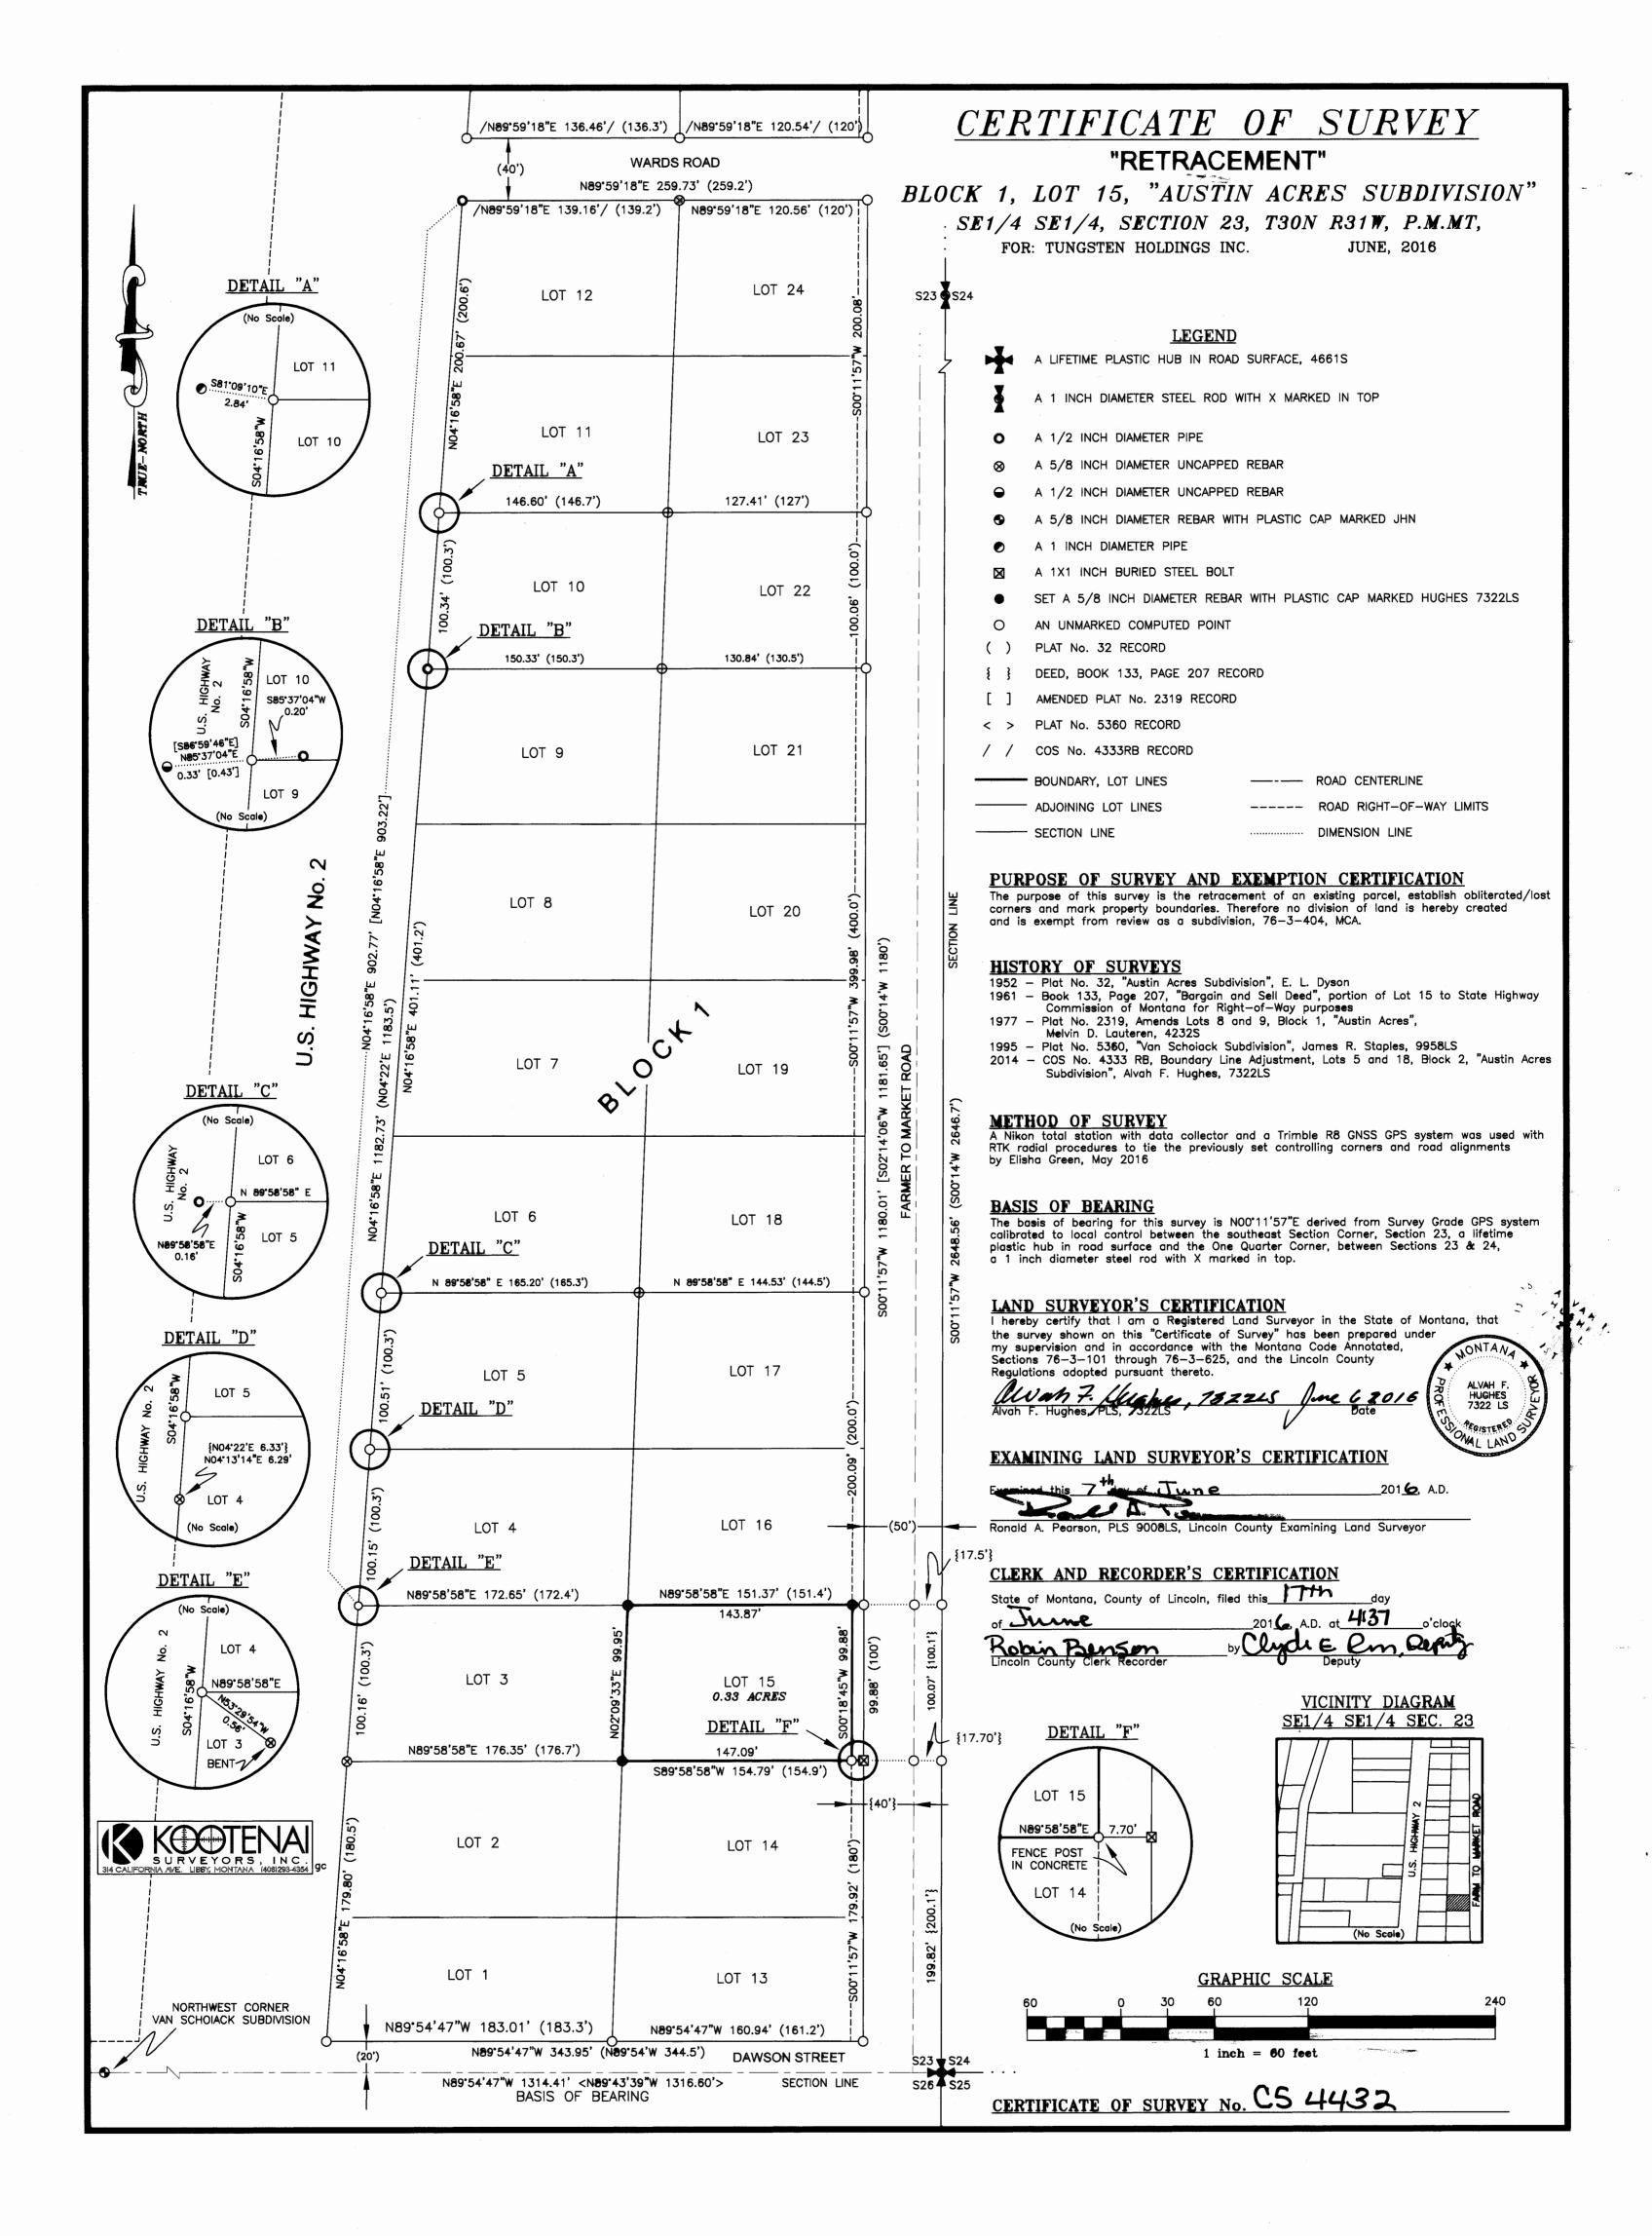

rcel contains 0.006 acres more or less.

#### NOTE

This parcel is exempt from review as a subdivision per MAC 16-2-14 (10)-5 14340 {12} {d} {ii}.

APPROVED: This 📑 day of OCTOBER \_, 1977 A.D.

Examining Land Surveyor

APPROVED:

Chairman Lincoln County Commissioners

#### CERTIFICATE OF CLERK RECORDER

State of Montana County of Lincoln. Filed this 23 day of Navember 1977 A.D. at/1:05 0'clock A. H.

Eleanar & Vaugha County Clerk Recorder

#### CERTIFICATE OF SURVEYOR

This is to certify that the above map correctly portrays a survey made by me in MAR. S. C. . 1977 and that said survey is true and complete as shown and is in conformance to the Montana Subdivision and Platting Act {Section 11-3859} through 11-3876 R.C.M. 3947} and the regulations adopted pursuant thereto.

Reg. No. 42325









# AUSTIN ACRES

In Section 23, T30N, R3IW, M.P.M.



Surveyors Certificate

State of Montana } of

I, E.L. Dyson, a qualified Surveyor, do hereby Certify that during the months of Oct. and Nov. 1951, I made Carefull and accurate Survey of the Land above described, Comprising Austin Acres, as shown by the annexed plat; that the Corners of all Lots Shown on the plat are marked by Substantial stakes and that Tract Corners are particularly marked by Iron pins driven in at the point, and that survey was made in Conformity with the provisions of Sactions 11-601 to 11-616, Ravisad Codes of Montana, 1947

Subscribad and Sworn to before me this

day of

Notary Public for the State of Montana Residing at Libby, Mont. My commission expires Certificate of Approval

This is to certify that the