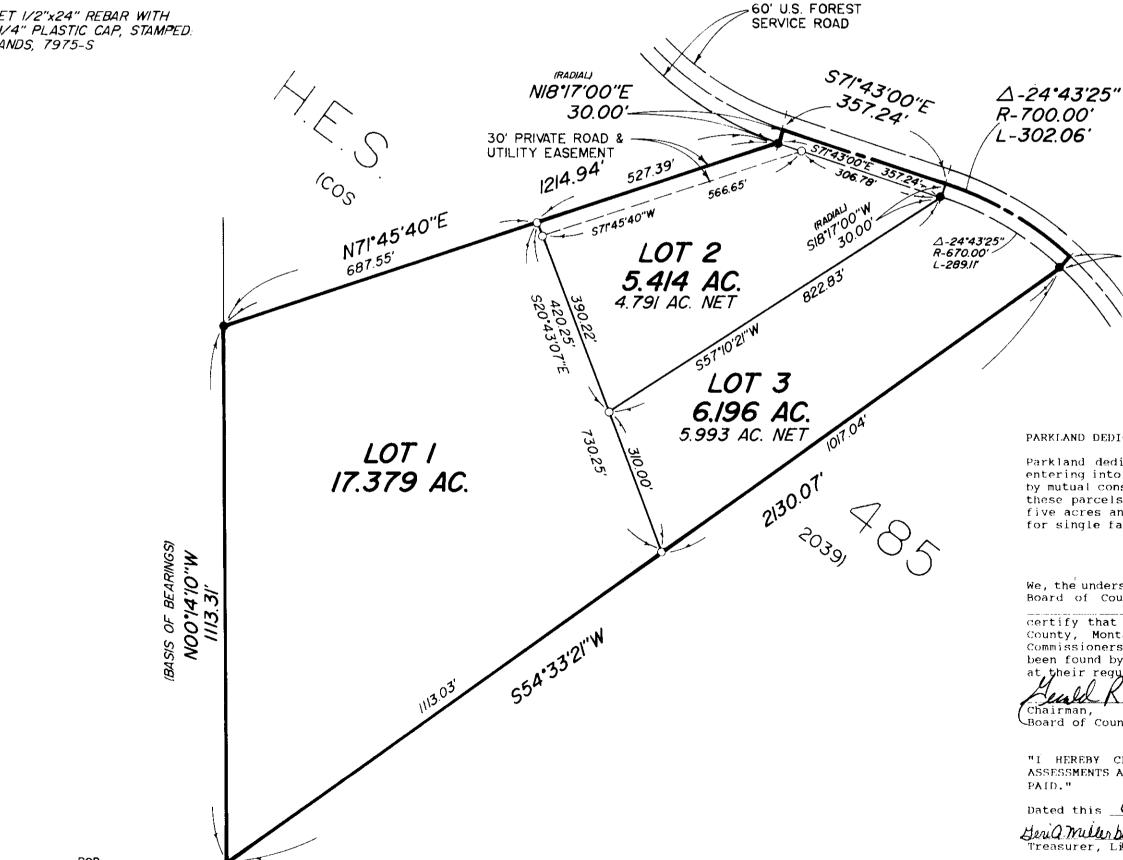

LOT SIZES

## Final Plat of A.J. ESTATES W 1/2, Section 14, T37N R27W, P.M., M. Lincoln County, Montana

Owner: J. F. L. I. Trust

|                                                                                                                                                                                                                                                                                                                                                                           | Lincom                                | ocarrey, mo                      | Owner.                                                                                                                                                                                                                                                                                                                                                                                                                                                           | О. F. Ц. I.                                                                                                                                | IIUSL                                                                                           |
|---------------------------------------------------------------------------------------------------------------------------------------------------------------------------------------------------------------------------------------------------------------------------------------------------------------------------------------------------------------------------|---------------------------------------|----------------------------------|------------------------------------------------------------------------------------------------------------------------------------------------------------------------------------------------------------------------------------------------------------------------------------------------------------------------------------------------------------------------------------------------------------------------------------------------------------------|--------------------------------------------------------------------------------------------------------------------------------------------|-------------------------------------------------------------------------------------------------|
| Lot 7 = 2.31 acres.<br>Lots 8 through 13 = 1.72 acres each.<br>Lot 14 = 2.19 acres.                                                                                                                                                                                                                                                                                       |                                       |                                  | Certificate of Dedication                                                                                                                                                                                                                                                                                                                                                                                                                                        |                                                                                                                                            |                                                                                                 |
| Lots 14 = 2.19 actes.<br>Lots 15 through 19 = 1.74 gross acres each and 1.46 net acres<br>Lot $20 = 1.59$ acres gross and 1.25 acres net.<br>Lot $21 = 1.72$ acres gross and 1.44 acres net.                                                                                                                                                                              | each. Fou                             | 1/4 CORNER and Aluminum Monument | I, MICHAEL J. LUCIANO, TRUSTEE of J.F.L.I. TRUST, the caused to be surveyed, subdivided and platted into lots as sho following described tract of land, to-wit:                                                                                                                                                                                                                                                                                                  | undersigned property owner, do he<br>own by the plat and Certificate of :                                                                  | reby certify that we have<br>Survey hereunto included, the                                      |
|                                                                                                                                                                                                                                                                                                                                                                           | 8                                     | SEC. 11 S 89°49'41" E            | That portion of the West 1/2, Section 14, Township 37 North follows:                                                                                                                                                                                                                                                                                                                                                                                             | ı, Range 27 West, P.M., M., Lincoln                                                                                                        | County, Montana described as                                                                    |
| Pine Creek Estates  60' Private Road, and Utility Easement $\bigcap$ LOT 8                                                                                                                                                                                                                                                                                                | 2 2 2 2 2 2 2 2 2 2 2 2 2 2 2 2 2 2 2 | SEC. 14  SECTION LINE            | Commencing at the North 1/4 corner, Section 14; Thence along the North line of the Northwest 1/4 North 89° Thence South 20°15'00" West 1402.76 feet to the Point of B Thence continuing South 20°15'00" West 1631.60 feet; Thence North 69°45'00" West 780.00 feet; Thence North 20°15'00" East 1347.29 feet; Thence South 89°46'37" East 830.20 feet to the Point of Be Subject to easements af record. Subject to and together with easements as shown hereon. | 3eginning:                                                                                                                                 | and all as shown hereon.                                                                        |
| PINE CREEK LANE  393.81, 89°46'37" W 830                                                                                                                                                                                                                                                                                                                                  | 36.39· vOB                            |                                  | The above described tract of land is to be known and designa I hereby certify that physical and legal access to all lots with 76-3-608(3)(d), MGA.                                                                                                                                                                                                                                                                                                               | ted as A.J. Estates, Lincoln County<br>in this subdivision is provided by a                                                                | , Montana,<br>private road per Section                                                          |
| C. OF S. # 2786                                                                                                                                                                                                                                                                                                                                                           | `. /\                                 |                                  | We hereby certify that this division creates parcels of land t<br>disposal, and solid waste disposal, and that no new facilities w<br>Therefore, this division is exempt from review by the Depart                                                                                                                                                                                                                                                               | vill be constructed on the parcels (1                                                                                                      | Fracts 3C, 3 & 5A1).                                                                            |
| REMAINDER  REMAINDER  Tract 3C  TOT A PART  NOT A PART                                                                                                                                                                                                                                                                                                                    |                                       |                                  | J.F.L.I. TRUST  MICHAEL J. LUCIANO                                                                                                                                                                                                                                                                                                                                                                                                                               |                                                                                                                                            |                                                                                                 |
|                                                                                                                                                                                                                                                                                                                                                                           | , **/                                 |                                  | STATE OF Montage)  SS.  County of Lincoln                                                                                                                                                                                                                                                                                                                                                                                                                        |                                                                                                                                            |                                                                                                 |
|                                                                                                                                                                                                                                                                                                                                                                           |                                       |                                  | This instrument was acknowledged before me on 4/2 by MICHAEL J. LUCIANO, TRUSTEE of J.F.L.I. TRUST.                                                                                                                                                                                                                                                                                                                                                              | _, २० <u>०ड</u> े,                                                                                                                         |                                                                                                 |
| REMAINDER LOT 18 LOT 10                                                                                                                                                                                                                                                                                                                                                   |                                       |                                  | Notary Public for the State of Montan                                                                                                                                                                                                                                                                                                                                                                                                                            |                                                                                                                                            |                                                                                                 |
| REMAIN DE LOT 18 NGO AS TO                                                                                                                                                                                                                                                                                                            | i .                                   |                                  | My Commission Expires 2/14/2 504                                                                                                                                                                                                                                                                                                                                                                                                                                 |                                                                                                                                            |                                                                                                 |
|                                                                                                                                                                                                                                                                                                                                                                           | 2632                                  |                                  | CERTIFICATE OF COUNTY COMMISSIONERS  We, The undersigned, Anger, Chairpe Montana and Malke Western County Clerk and Recorde A.J. Estates, Lincoln County, Montana has been submitted to for examination and has been found by them to conform to la                                                                                                                                                                                                              | erson of the Board of County Comm<br>er of said county do hereby certify<br>the Board of County Commissioner:<br>w and is hereby approved. | nissioners of Lincoln County,<br>that this accompanying plat of<br>s of Lincoln County, Montana |
| LOT 16                                                                                                                                                                                                                                                                                                                                                                    | * 183 <sub>4</sub>                    |                                  | County Clerk and Board of County Commissioners Lincoln County, Montana  Dated the 10 day of 2003.  County Clerk and County County, Montana                                                                                                                                                                                                                                                                                                                       | Recorder                                                                                                                                   |                                                                                                 |
| REMAINDER  REMAINDER  Tract 5A1  Tract 5A1 | φ΄<br>Έ<br>:                          |                                  | Approved: MARCH 31 200 BOMALD 4130 S WESTER 4130 S Examining Land Surveyor Registration No. 4130                                                                                                                                                                                                                                                                                                                                                                 | DAWN MAROUARD F                                                                                                                            | SVOR *                                                                                          |
| LUCIANO DRIVE  LEGEND  SET 8/5" X 24" REBAR WITH                                                                                                                                                                                                                                                                                                                          |                                       | •                                | CERTIFICATE OF SURVEYOR  DAWN MARQUARDT  Registration No. 7328 s                                                                                                                                                                                                                                                                                                                                                                                                 | 3-03- ROISTER                                                                                                                              |                                                                                                 |
| PLASTIC CAP STAMPED 7328 S                                                                                                                                                                                                                                                                                                                                                |                                       |                                  | I hereby certify that all real property taxes and special asse paid.  Dated the 10 day of 50t. , 200.3                                                                                                                                                                                                                                                                                                                                                           | <i>□ 188</i>                                                                                                                               | land to be divided have been                                                                    |
| FOUND 5/8" REBAR WITH  PLASTIC CAP STAMPED 7328 5  FOUND 5/8" REBAR WITH  PLASTIC CAP STAMPED 4740 S                                                                                                                                                                                                                                                                      |                                       |                                  | Dated the 10 day of Sept., 200.3<br><u>Meri a Miller by Janya R. Setrutie</u><br>Treasurer, Lincoln County, Montana Deputy                                                                                                                                                                                                                                                                                                                                       |                                                                                                                                            |                                                                                                 |
| PLASTIC CAP STAMPED 4740 S Found 1/4 Corner as Noted                                                                                                                                                                                                                                                                                                                      |                                       |                                  | STATE OF MONTANA County of Lincoln                                                                                                                                                                                                                                                                                                                                                                                                                               |                                                                                                                                            |                                                                                                 |
| Marquardt & // S                                                                                                                                                                                                                                                                                                                                                          |                                       |                                  | Filed on the // day of Leptember 2003, A.I.  Okal Th. Cummings  County Clerk and Recorder  By: France Lennie  Deputy  Instrument Record No/70454                                                                                                                                                                                                                                                                                                                 | )., at <u>9: 10</u> o'clock <u>A.</u>                                                                                                      | .m.                                                                                             |
|                                                                                                                                                                                                                                                                                                                                                                           |                                       |                                  | Instrument Record No/70454                                                                                                                                                                                                                                                                                                                                                                                                                                       |                                                                                                                                            | Field Crew: PENDING                                                                             |
| <b>Surveying</b> 85 1st Ave. E.N. tel: (406) 755-6285                                                                                                                                                                                                                                                                                                                     |                                       |                                  |                                                                                                                                                                                                                                                                                                                                                                                                                                                                  | Date: OCTOBER 29, 2002 Project Name: A. J. ESTATES                                                                                         | Revision Date: n/a Project Number: 01-145                                                       |
| (alispell, Mt 59901 fax: (406) 755-3055                                                                                                                                                                                                                                                                                                                                   |                                       |                                  | P.m # 6477                                                                                                                                                                                                                                                                                                                                                                                                                                                       | Filename: border airpark 2001                                                                                                              | Drawn By: SHERM                                                                                 |