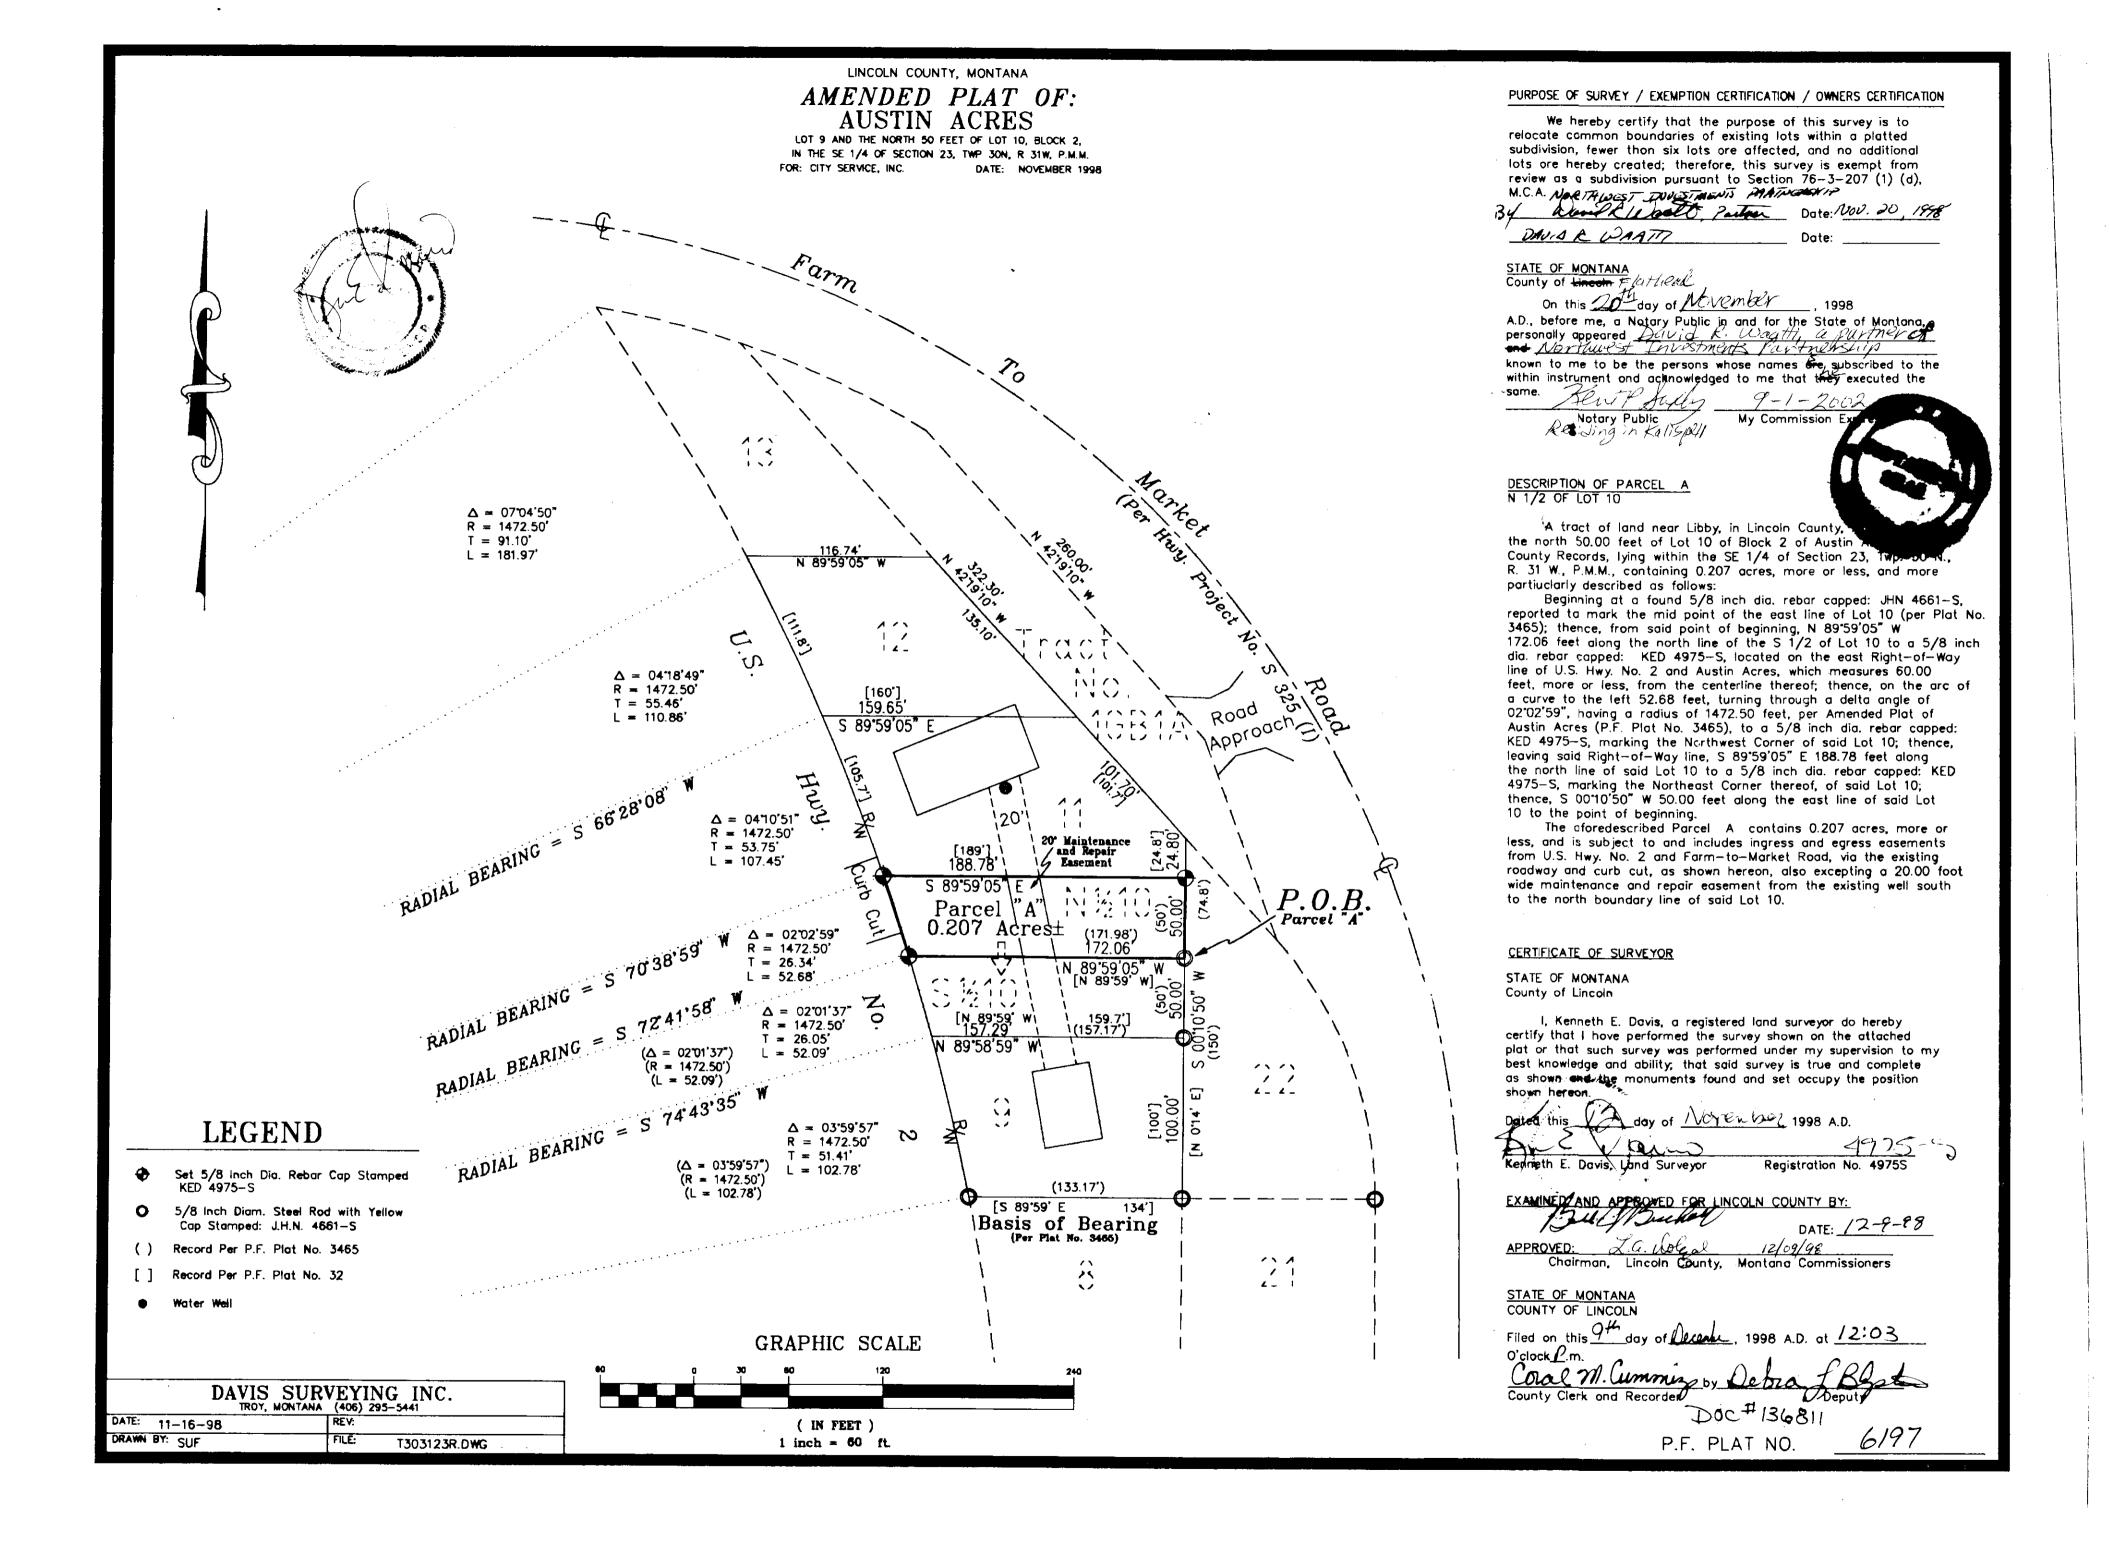

ontains 0.006 acres more or less.

#### NOTE

This parcel is exempt from review as a subdivision per MAC 16-2-14 (10)-5 14340 {12} {d} {ii}.

APPROVED: This 📑 day of OCTOBER \_, 1977 A.D.

Examining Land Surveyor

APPROVED:

Chairman Lincoln County Commissioners

#### CERTIFICATE OF CLERK RECORDER

State of Montana County of Lincoln. Filed this 23 day of Navember 1977 A.D. at/1:05 0'clock A. H.

Eleanar & Vaugha County Clerk Recorder

#### CERTIFICATE OF SURVEYOR

This is to certify that the above map correctly portrays a survey made by me in MAR. S. C. . 1977 and that said survey is true and complete as shown and is in conformance to the Montana Subdivision and Platting Act {Section 11-3859} through 11-3876 R.C.M. 3947} and the regulations adopted pursuant thereto.

Reg. No. 42325









# AUSTIN ACRES

In Section 23, T30N, R3IW, M.P.M.



Surveyors Certificate

State of Montana } of

I, E.L. Dyson, a qualified Surveyor, do hereby Certify that during the months of Oct. and Nov. 1951, I made Carefull and accurate Survey of the Land above described, Comprising Austin Acres, as shown by the annexed plat; that the Corners of all Lots Shown on the plat are marked by Substantial stakes and that Tract Corners are particularly marked by Iron pins driven in at the point, and that survey was made in Conformity with the provisions of Sactions 11-601 to 11-616, Ravisad Codes of Montana, 1947

Subscribad and Sworn to before me this

day of

Notary Public for the State of Montana Residing at Libby, Mont. My commission expires Certificate of Approval

This is to certify that the annexe