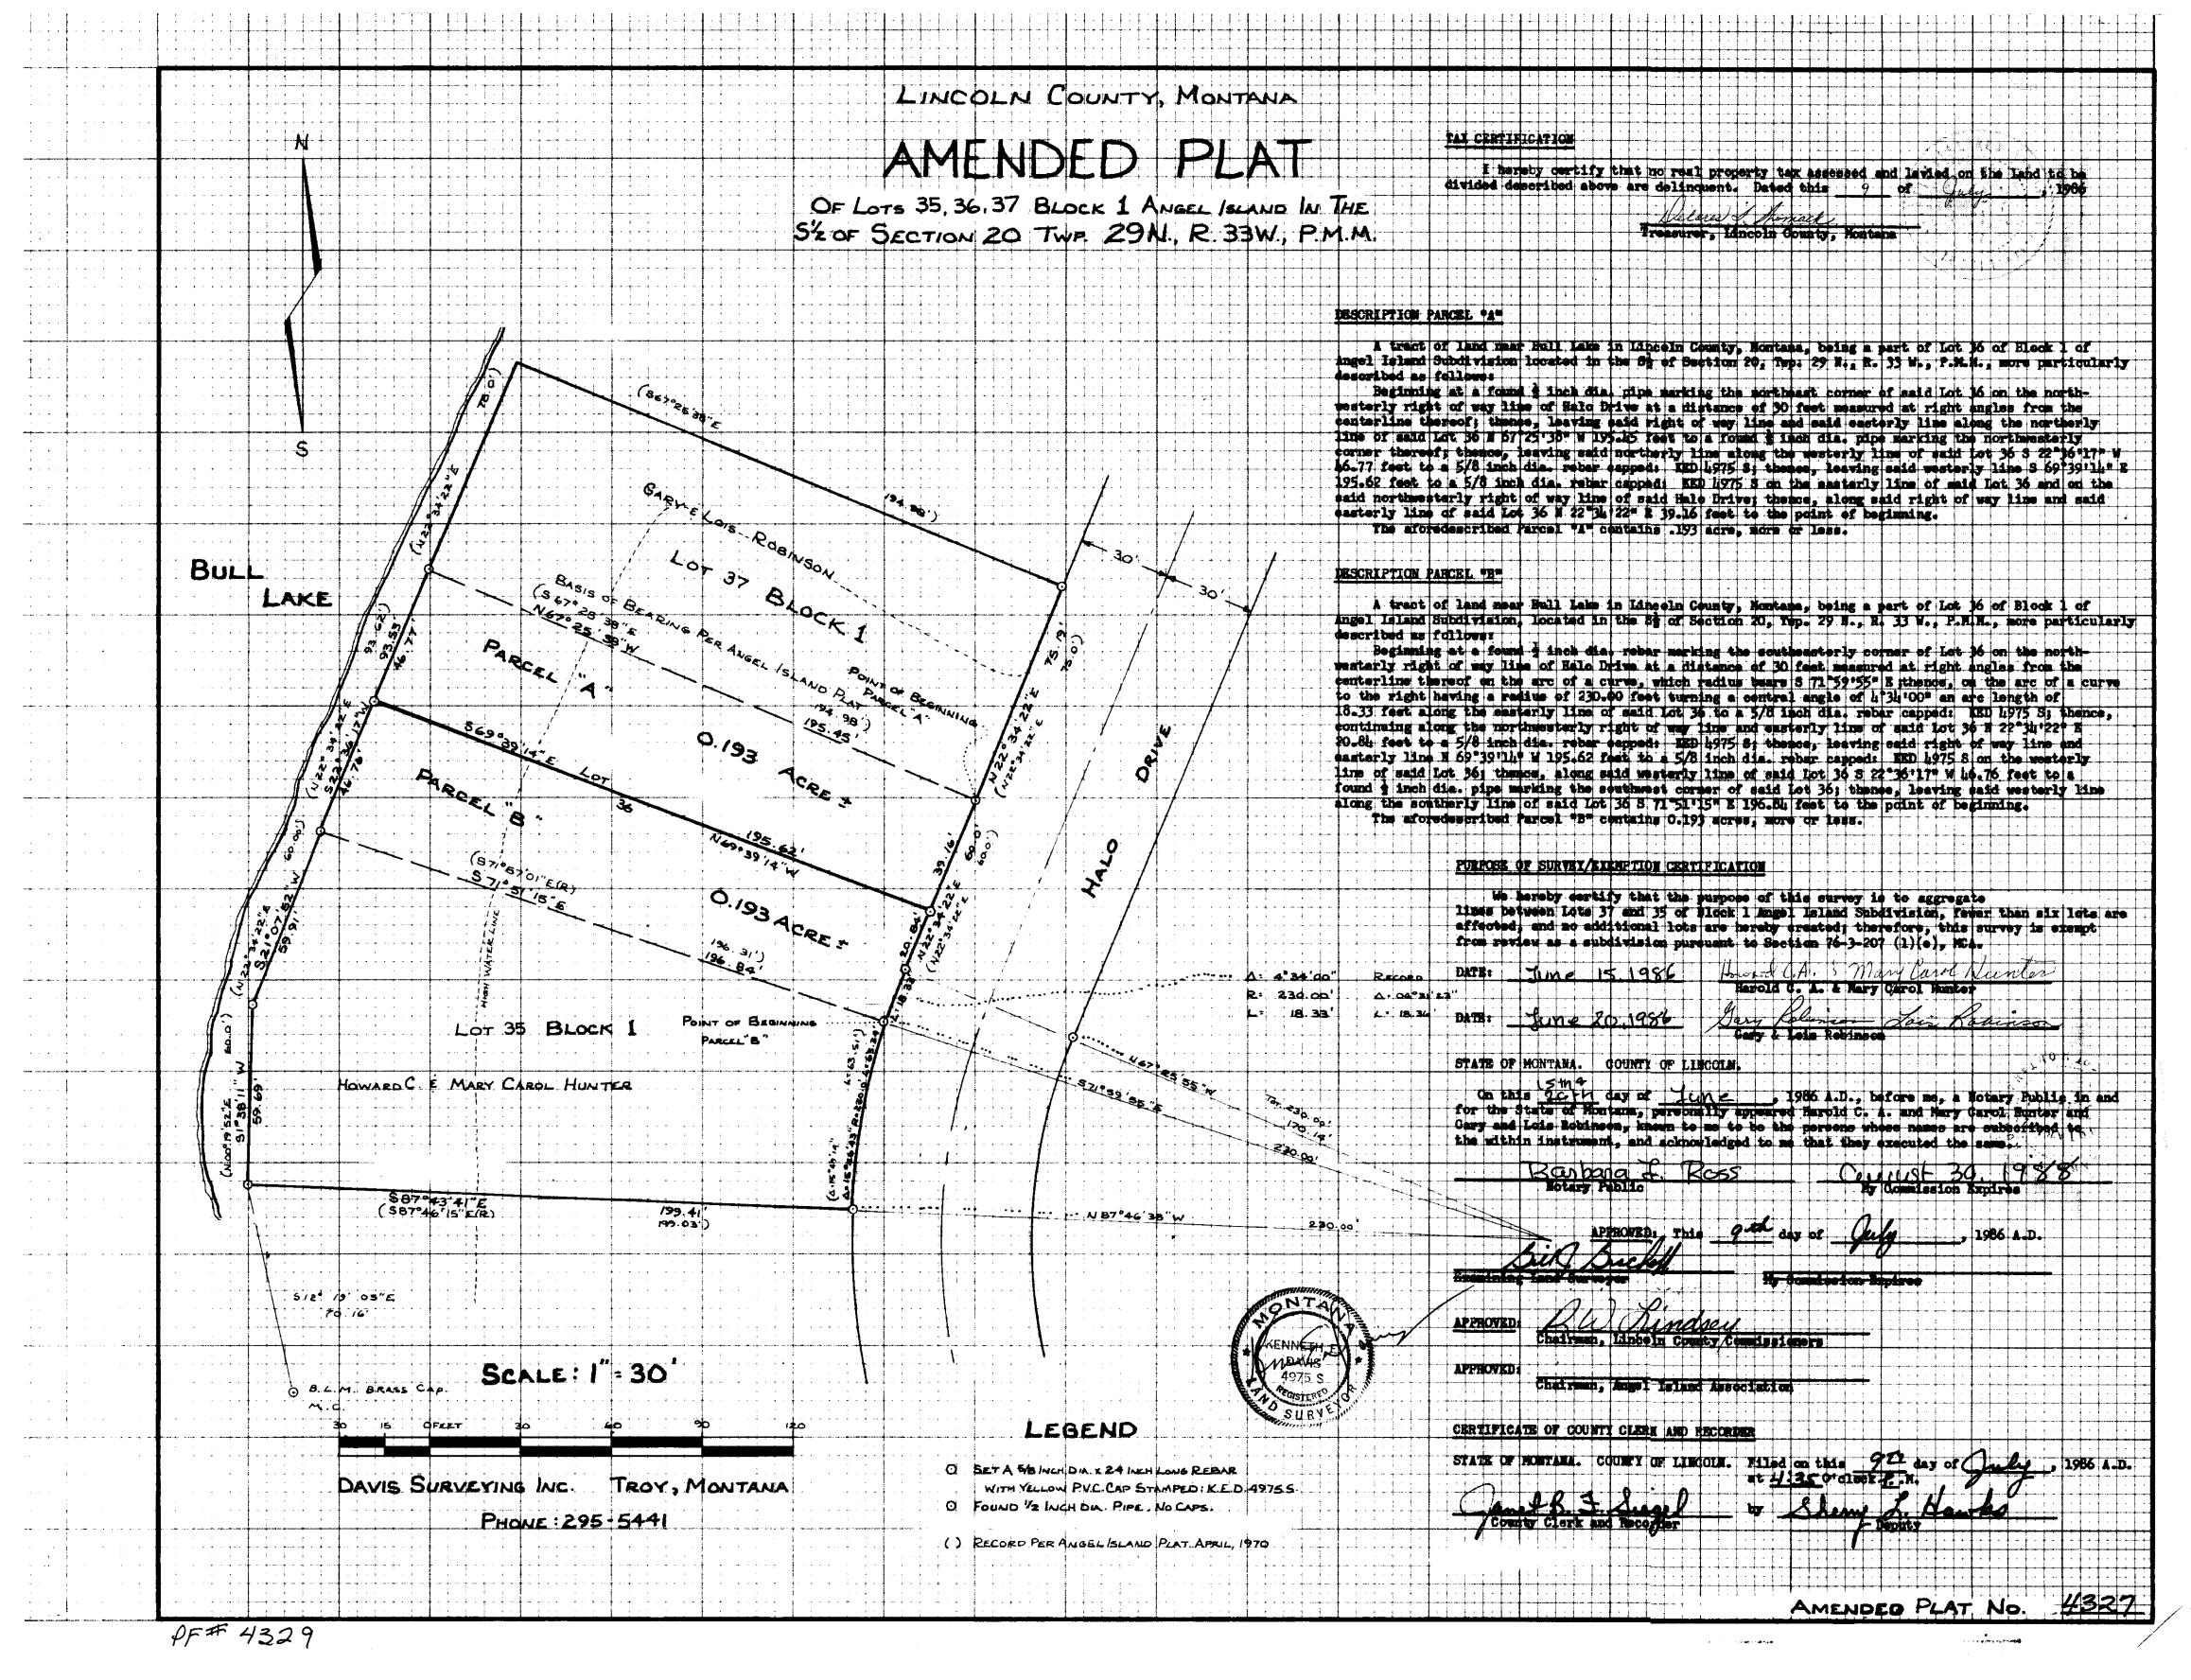

unty Commissioners of "Andreessen Subdivision", Lincoln County, Montana has been submitted to the Board of County Commissioners of Lincoln County, Montana for examination and has been found by them to conform to law and was approved by them at their regular meeting held

on the day of \_\_\_\_\_\_,200 Lat \_\_\_\_\_\_,200 Lat \_\_\_\_\_\_\_.

### LINCOLN COUNTY TREASURER'S CERTIFICATION

I hereby certify that all real property taxes and special assessments assessed and levied on the parcel shown hereon are paid, pursuant to Section 76-3-611(1)(b), M.C.A.

9-30-08

#### CLERK AND RECORDER'S CERTIFICATION

PLAT No. 6946 DOC 215185

Sanitary Restructions Removed P.F. 9875 Doc 215181

1 inch = 200 ft.

Platting Gestificate f.F. & 1877 Doc 215183 Propione weed plan p.F. 3878 Da " 215184









LINCOLN COUNTY, MONTANA OF: AMENDED ANGEL ISLAND RETRACEMENT OF: BLOCK 5 LOT 15 IN THE S 1/2 SECTION 20, TWP 29N., R 33W., P.M.M. PURPOSE OF SURVEY The purpose of this survey is to retrace the exterior boundaries of an existing tract of record, and no division of land is hereby created; therefore, this survey is exempt from review, being completed pursuant to Section 76-3-404, M.C.A. NOTE: PINS WERE SET PER RECORD AMENDED ANGEL ISLAND PLAT N 15°15′53° APPROVED: Chairman, Lincoln County, Montana Commissioners LOT 16 STATE OF MONTANA COUNTY OF LINCOLN county Clerk and recorder LOT 15  $\triangle = 10^{\circ}37'21''$  R = 230.00 T = 21.38 L = 42.64S 46°15′53″ LEGEND 40.00 (S 46°15′53° E) SET 5/8 INCH DIAMETER REBAR 10 (40.00) 30 WITH A 1 1/4 INCH DIAMETER DRIVE TOTAL - 31°0° PLASTIC CAP STA