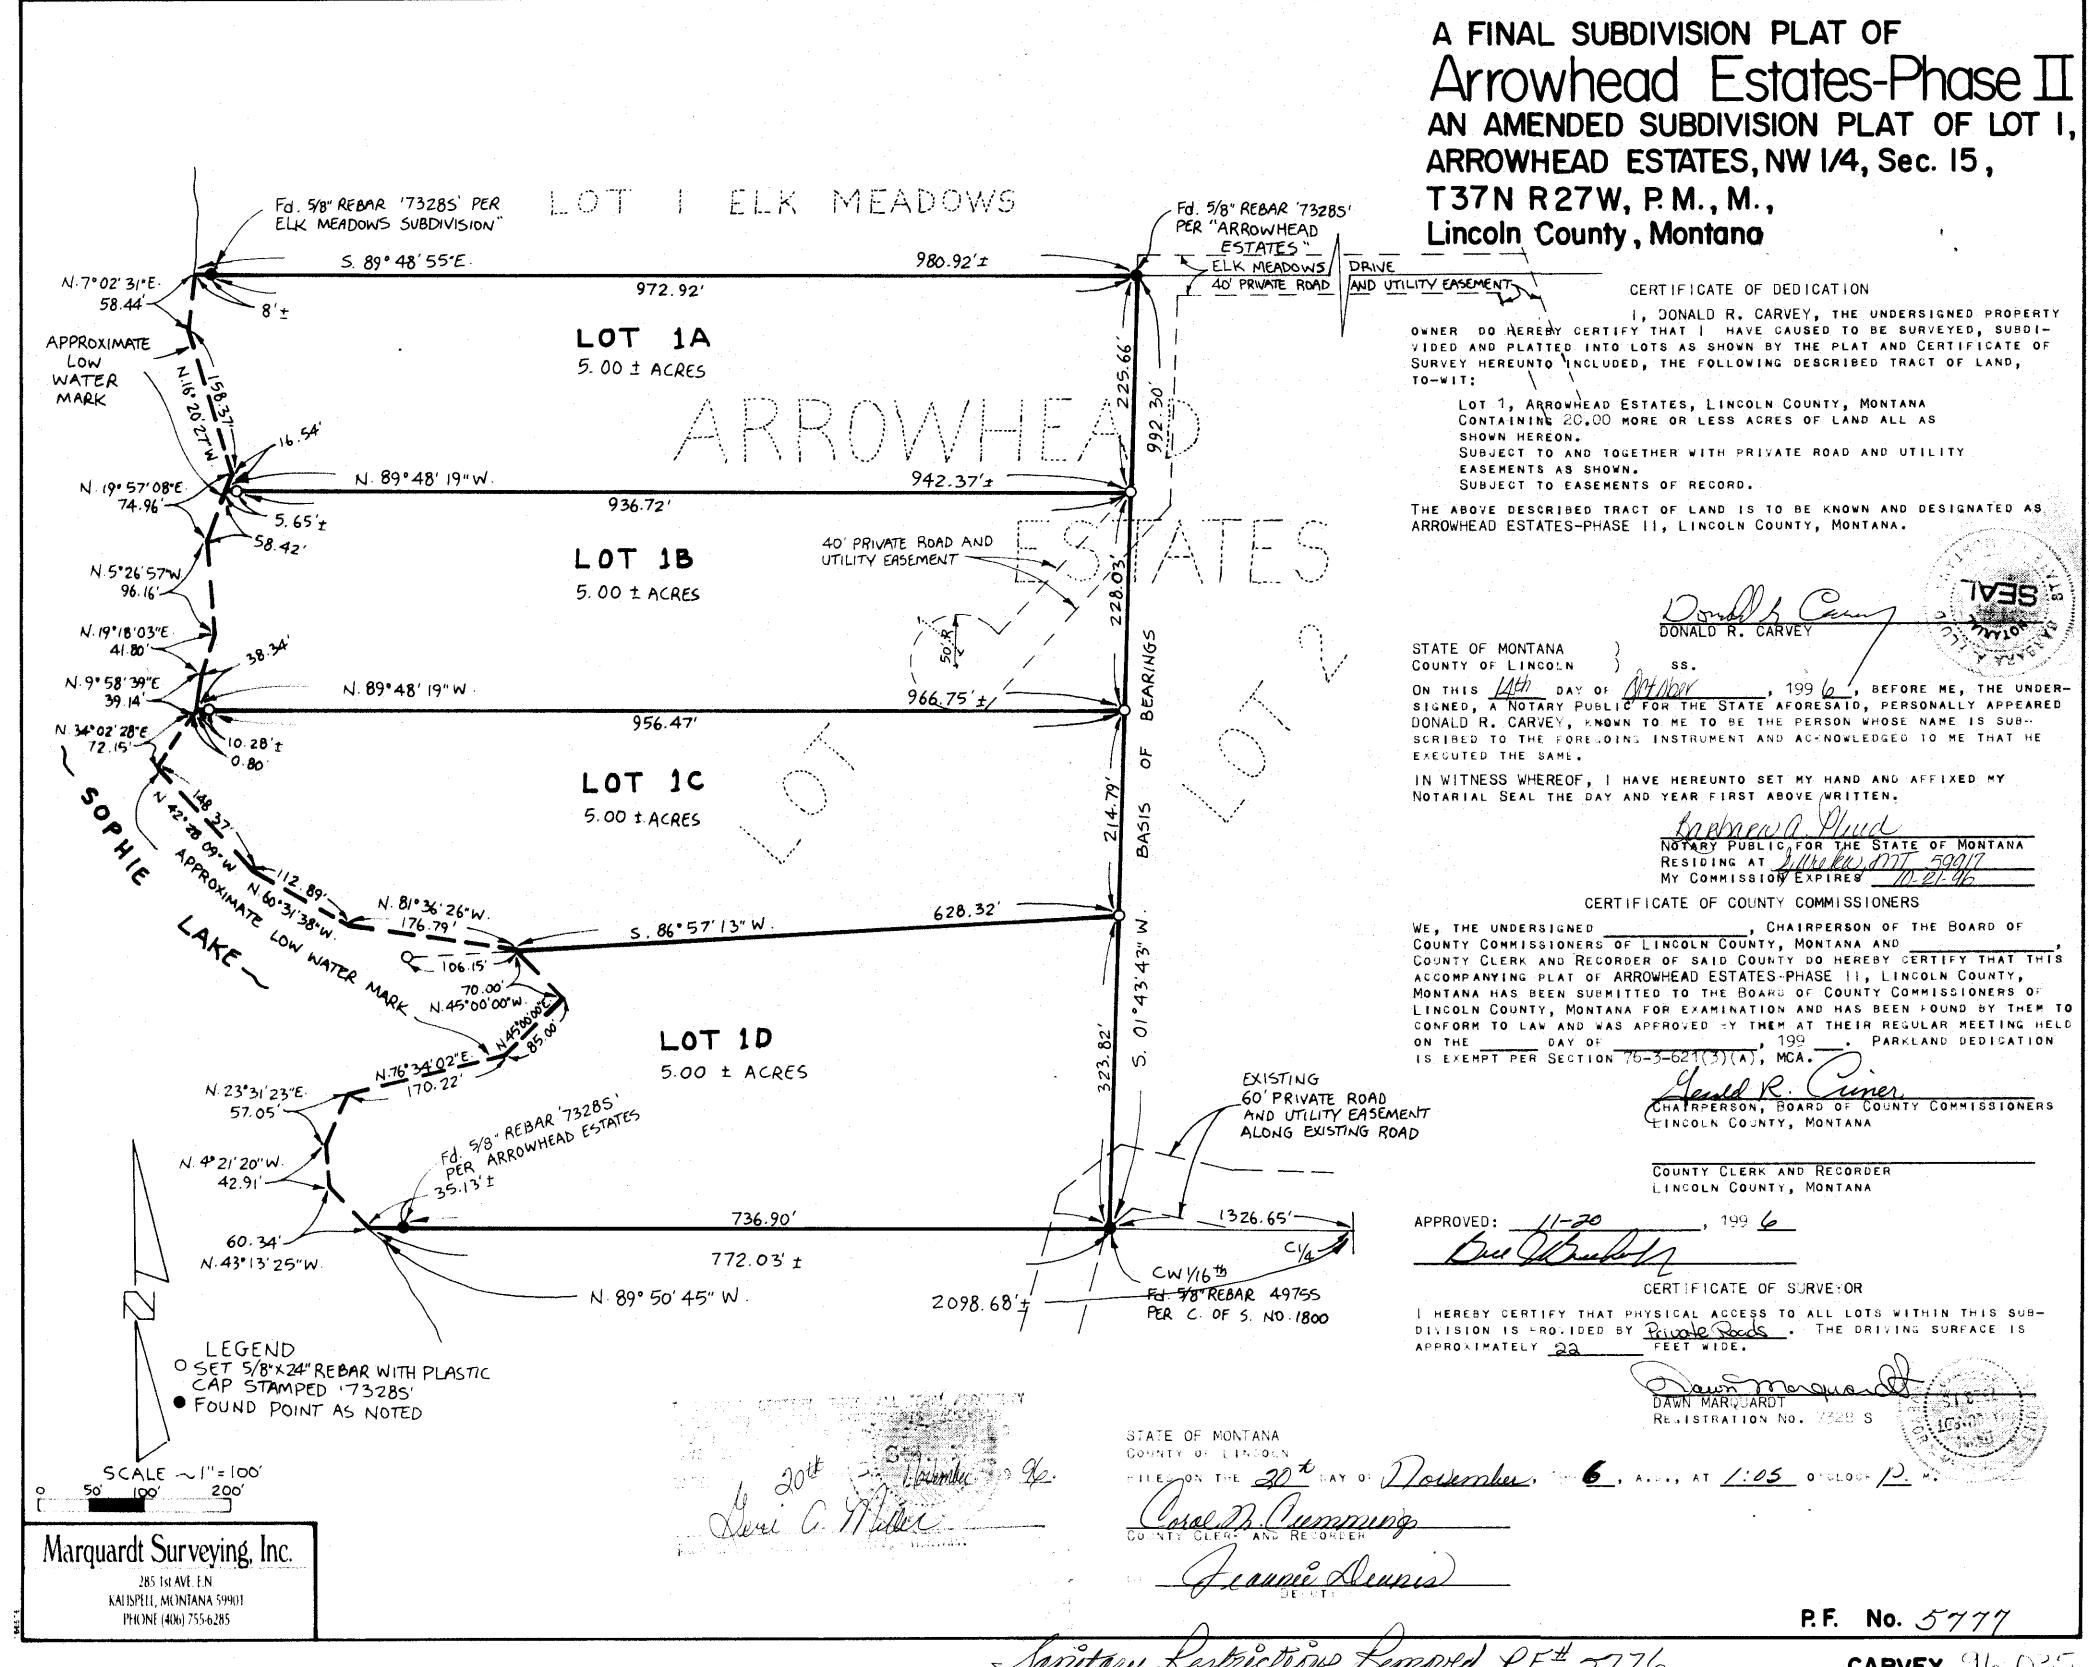

## Final Plat of A.J. ESTATES W 1/2, Section 14, T37N R27W, P.M., M. Lincoln County, Montana

Owner: J. F. L. I. Trust

|                                                                                                                                                                                                                                                                                                                                                                           | Lincom                                | ocarrey, mo                      | Owner.                                                                                                                                                                                                                                                                                                                                                                                                                                                           | О. F. Ц. I.                                                                                                                                | IIUSL                                                                                           |
|---------------------------------------------------------------------------------------------------------------------------------------------------------------------------------------------------------------------------------------------------------------------------------------------------------------------------------------------------------------------------|---------------------------------------|----------------------------------|------------------------------------------------------------------------------------------------------------------------------------------------------------------------------------------------------------------------------------------------------------------------------------------------------------------------------------------------------------------------------------------------------------------------------------------------------------------|--------------------------------------------------------------------------------------------------------------------------------------------|-------------------------------------------------------------------------------------------------|
| Lot 7 = 2.31 acres.<br>Lots 8 through 13 = 1.72 acres each.<br>Lot 14 = 2.19 acres.                                                                                                                                                                                                                                                                                       |                                       |                                  | Certificate of Dedication                                                                                                                                                                                                                                                                                                                                                                                                                                        |                                                                                                                                            |                                                                                                 |
| Lots 14 = 2.19 actes.<br>Lots 15 through 19 = 1.74 gross acres each and 1.46 net acres<br>Lot $20 = 1.59$ acres gross and 1.25 acres net.<br>Lot $21 = 1.72$ acres gross and 1.44 acres net.                                                                                                                                                                              | each. Fou                             | 1/4 CORNER and Aluminum Monument | I, MICHAEL J. LUCIANO, TRUSTEE of J.F.L.I. TRUST, the caused to be surveyed, subdivided and platted into lots as sho following described tract of land, to-wit:                                                                                                                                                                                                                                                                                                  | undersigned property owner, do he<br>own by the plat and Certificate of :                                                                  | reby certify that we have<br>Survey hereunto included, the                                      |
|                                                                                                                                                                                                                                                                                                                                                                           | 8                                     | SEC. 11 S 89°49'41" E            | That portion of the West 1/2, Section 14, Township 37 North follows:                                                                                                                                                                                                                                                                                                                                                                                             | ı, Range 27 West, P.M., M., Lincoln                                                                                                        | County, Montana described as                                                                    |
| Pine Creek Estates  60' Private Road, and Utility Easement $\bigcap$ LOT 8                                                                                                                                                                                                                                                                                                | 2 2 2 2 2 2 2 2 2 2 2 2 2 2 2 2 2 2 2 | SEC. 14  SECTION LINE            | Commencing at the North 1/4 corner, Section 14; Thence along the North line of the Northwest 1/4 North 89° Thence South 20°15'00" West 1402.76 feet to the Point of B Thence continuing South 20°15'00" West 1631.60 feet; Thence North 69°45'00" West 780.00 feet; Thence North 20°15'00" East 1347.29 feet; Thence South 89°46'37" East 830.20 feet to the Point of Be Subject to easements af record. Subject to and together with easements as shown hereon. | 3eginning:                                                                                                                                 | and all as shown hereon.                                                                        |
| PINE CREEK LANE  393.81, 89°46'37" W 830                                                                                                                                                                                                                                                                                                                                  | 36.39· vOB                            |                                  | The above described tract of land is to be known and designa I hereby certify that physical and legal access to all lots with 76-3-608(3)(d), MGA.                                                                                                                                                                                                                                                                                                               | ted as A.J. Estates, Lincoln County<br>in this subdivision is provided by a                                                                | , Montana,<br>private road per Section                                                          |
| C. OF S. # 2786                                                                                                                                                                                                                                                                                                                                                           | `. /\                                 |                                  | We hereby certify that this division creates parcels of land t<br>disposal, and solid waste disposal, and that no new facilities w<br>Therefore, this division is exempt from review by the Depart                                                                                                                                                                                                                                                               | vill be constructed on the parcels (1                                                                                                      | Fracts 3C, 3 & 5A1).                                                                            |
| REMAINDER  REMAINDER  Tract 3C  TOT A PART  NOT A PART                                                                                                                                                                                                                                                                                                                    |                                       |                                  | J.F.L.I. TRUST  MICHAEL J. LUCIANO                                                                                                                                                                                                                                                                                                                                                                                                                               |                                                                                                                                            |                                                                                                 |
|                                                                                                                                                                                                                                                                                                                                                                           | , **/                                 |                                  | STATE OF Montage)  SS.  County of Lincoln                                                                                                                                                                                                                                                                                                                                                                                                                        |                                                                                                                                            |                                                                                                 |
|                                                                                                                                                                                                                                                                                                                                                                           |                                       |                                  | This instrument was acknowledged before me on 4/2 by MICHAEL J. LUCIANO, TRUSTEE of J.F.L.I. TRUST.                                                                                                                                                                                                                                                                                                                                                              | _, २० <u>०ड</u> े,                                                                                                                         |                                                                                                 |
| REMAINDER LOT 18 LOT 10                                                                                                                                                                                                                                                                                                                                                   |                                       |                                  | Notary Public for the State of Montan                                                                                                                                                                                                                                                                                                                                                                                                                            |                                                                                                                                            |                                                                                                 |
| REMAIN DE LOT 18 NGO AS TO                                                                                                                                                                                                                                                                                                            | i .                                   |                                  | My Commission Expires 2/14/2 504                                                                                                                                                                                                                                                                                                                                                                                                                                 |                                                                                                                                            |                                                                                                 |
|                                                                                                                                                                                                                                                                                                                                                                           | 2632                                  |                                  | CERTIFICATE OF COUNTY COMMISSIONERS  We, The undersigned, Anger, Chairpe Montana and Malke Western County Clerk and Recorde A.J. Estates, Lincoln County, Montana has been submitted to for examination and has been found by them to conform to la                                                                                                                                                                                                              | erson of the Board of County Comm<br>er of said county do hereby certify<br>the Board of County Commissioner:<br>w and is hereby approved. | nissioners of Lincoln County,<br>that this accompanying plat of<br>s of Lincoln County, Montana |
| LOT 16                                                                                                                                                                                                                                                                                                                                                                    | * 183 <sub>4</sub>                    |                                  | County Clerk and Board of County Commissioners Lincoln County, Montana  Dated the 10 day of 2003.  County Clerk and County County, Montana                                                                                                                                                                                                                                                                                                                       | Recorder                                                                                                                                   |                                                                                                 |
| REMAINDER  REMAINDER  Tract 5A1  Tract 5A1 | φ΄<br>Έ<br>:                          |                                  | Approved: MARCH 31 200 BOMALD 4130 S WESTER 4130 S Examining Land Surveyor Registration No. 4130                                                                                                                                                                                                                                                                                                                                                                 | DAWN MAROUARD F                                                                                                                            | SVOR *                                                                                          |
| LUCIANO DRIVE  LEGEND  SET 8/5" X 24" REBAR WITH                                                                                                                                                                                                                                                                                                                          |                                       | •                                | CERTIFICATE OF SURVEYOR  DAWN MARQUARDT  Registration No. 7328 s                                                                                                                                                                                                                                                                                                                                                                                                 | 3-03- ROISTER                                                                                                                              |                                                                                                 |
| PLASTIC CAP STAMPED 7328 S                                                                                                                                                                                                                                                                                                                                                |                                       |                                  | I hereby certify that all real property taxes and special asse paid.  Dated the 10 day of 50t. , 200.3                                                                                                                                                                                                                                                                                                                                                           | <i>□ 188</i>                                                                                                                               | land to be divided have been                                                                    |
| FOUND 5/8" REBAR WITH  PLASTIC CAP STAMPED 7328 5  FOUND 5/8" REBAR WITH  PLASTIC CAP STAMPED 4740 S                                                                                                                                                                                                                                                                      |                                       |                                  | Dated the 10 day of Sept., 200.3<br><u>Meri a Miller by Janya R. Setrutie</u><br>Treasurer, Lincoln County, Montana Deputy                                                                                                                                                                                                                                                                                                                                       |                                                                                                                                            |                                                                                                 |
| PLASTIC CAP STAMPED 4740 S Found 1/4 Corner as Noted                                                                                                                                                                                                                                                                                                                      |                                       |                                  | STATE OF MONTANA County of Lincoln                                                                                                                                                                                                                                                                                                                                                                                                                               |                                                                                                                                            |                                                                                                 |
| Marquardt & // S                                                                                                                                                                                                                                                                                                                                                          |                                       |                                  | Filed on the // day of Leptember 2003, A.I.  Okal Th. Cummings  County Clerk and Recorder  By: France Lennie  Deputy  Instrument Record No/70454                                                                                                                                                                                                                                                                                                                 | )., at <u>9: 10</u> o'clock <u>A.</u>                                                                                                      | .m.                                                                                             |
|                                                                                                                                                                                                                                                                                                                                                                           |                                       |                                  | Instrument Record No/70454                                                                                                                                                                                                                                                                                                                                                                                                                                       |                                                                                                                                            | Field Crew: PENDING                                                                             |
| <b>Surveying</b> 85 1st Ave. E.N. tel: (406) 755-6285                                                                                                                                                                                                                                                                                                                     |                                       |                                  |                                                                                                                                                                                                                                                                                                                                                                                                                                                                  | Date: OCTOBER 29, 2002 Project Name: A. J. ESTATES                                                                                         | Revision Date: n/a Project Number: 01-145                                                       |
| (alispell, Mt 59901 fax: (406) 755-3055                                                                                                                                                                                                                                                                                                                                   |                                       |                                  | P.m # 6477                                                                                                                                                                                                                                                                                                                                                                                                                                                       | Filename: border airpark 2001                                                                                                              | Drawn By: SHERM                                                                                 |