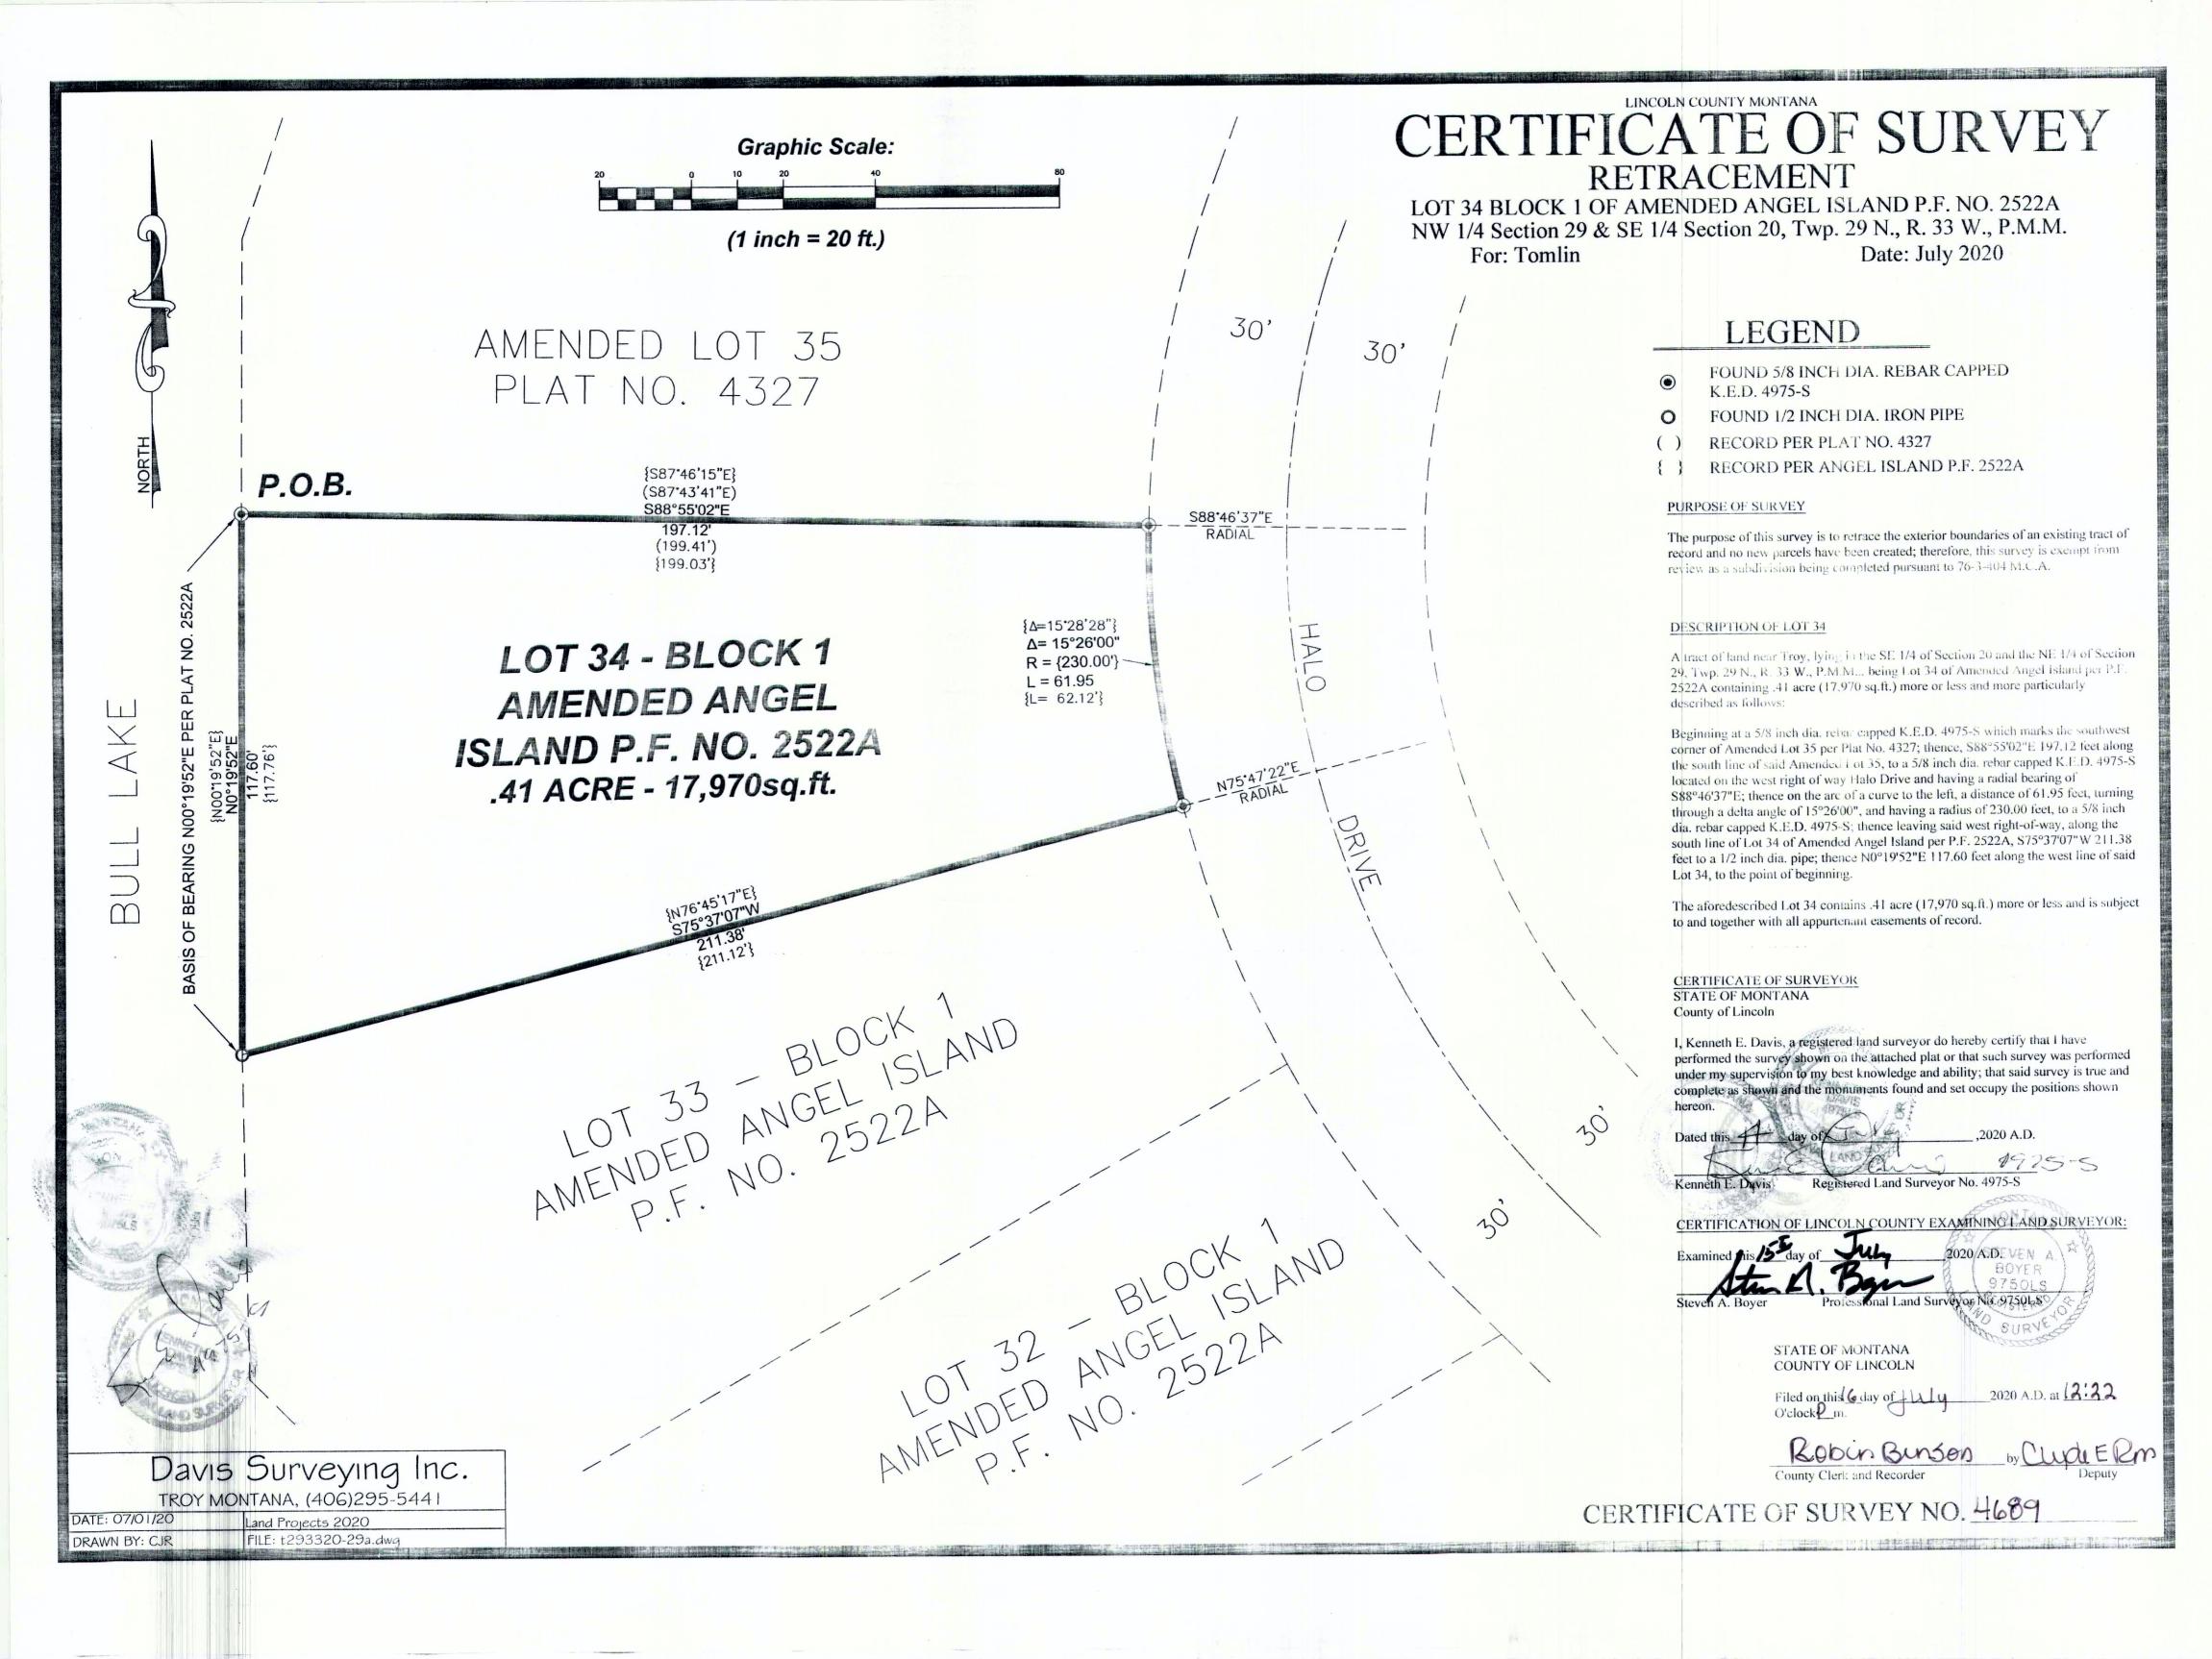

of County Commissioners of "Andreessen Subdivision", Lincoln County, Montana has been submitted to the Board of County Commissioners of Lincoln County, Montana for examination and has been found by them to conform to law and was approved by them at their regular meeting held

on the day of \_\_\_\_\_\_,200 Lat \_\_\_\_\_\_,200 Lat \_\_\_\_\_\_\_.

### LINCOLN COUNTY TREASURER'S CERTIFICATION

I hereby certify that all real property taxes and special assessments assessed and levied on the parcel shown hereon are paid, pursuant to Section 76-3-611(1)(b), M.C.A.

9-30-08

#### CLERK AND RECORDER'S CERTIFICATION

PLAT No. 6946 DOC 215185

Sanitary Restructions Removed P.F. 9875 Doc 215181

1 inch = 200 ft.

Platting Gestificate f.F. & 1877 Doc 215183 Propione weed plan p.F. 3878 Da " 215184









LINCOLN COUNTY, MONTANA OF: AMENDED ANGEL ISLAND RETRACEMENT OF: BLOCK 5 LOT 15 IN THE S 1/2 SECTION 20, TWP 29N., R 33W., P.M.M. PURPOSE OF SURVEY The purpose of this survey is to retrace the exterior boundaries of an existing tract of record, and no division of land is hereby created; therefore, this survey is exempt from review, being completed pursuant to Section 76-3-404, M.C.A. NOTE: PINS WERE SET PER RECORD AMENDED ANGEL ISLAND PLAT N 15°15′53° APPROVED: Chairman, Lincoln County, Montana Commissioners LOT 16 STATE OF MONTANA COUNTY OF LINCOLN county Clerk and recorder LOT 15  $\triangle = 10^{\circ}37'21''$  R = 230.00 T = 21.38 L = 42.64S 46°15′53″ LEGEND 40.00 (S 46°15′53° E) SET 5/8 INCH DIAMETER REBAR 10 (40.00) 30 WITH A 1 1/4 INCH DIAMETER DRIVE TOTAL - 31°0° PLASTIC C