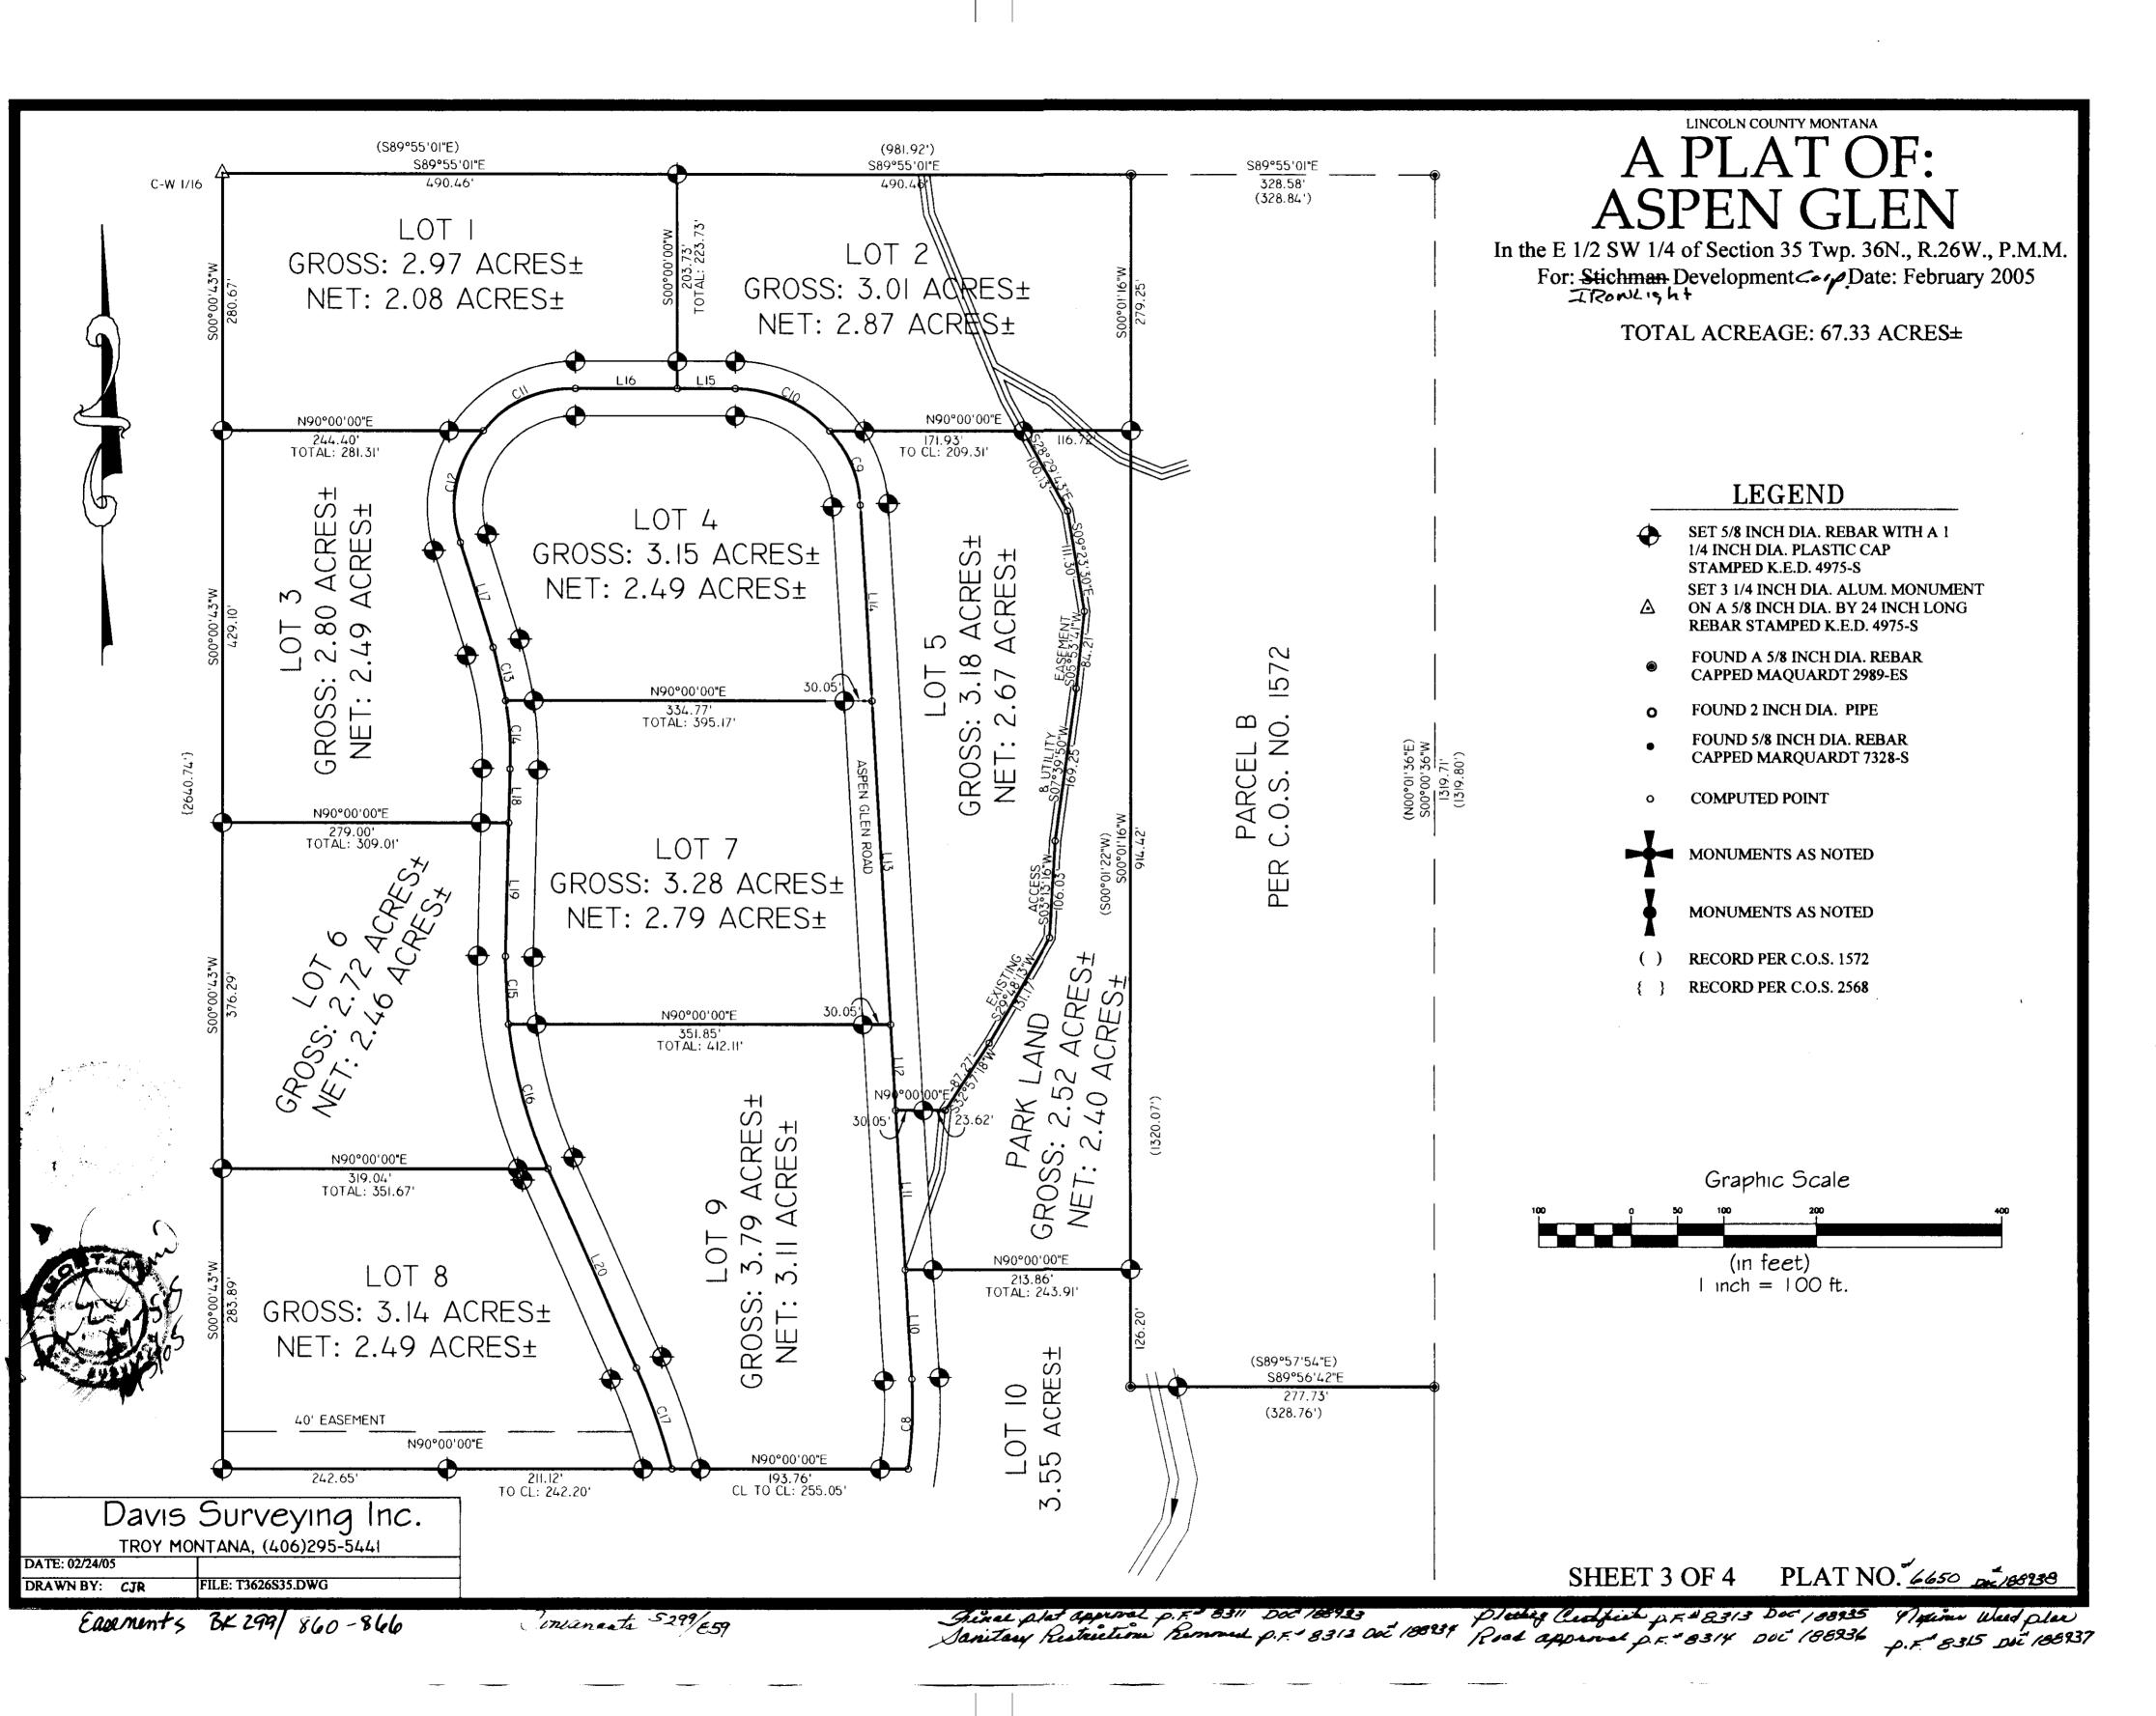

|   |

Tord th Cummings by Jeansi Leans

SHEET 2 OF 4 PLAT NO. Laso on 188938

Sinal plat appearal p.F. & 8311 DOC 188933 proting Certifical p.F. 8313 DOC 18835 Notion Wedpler Seritary Restrictions Removed p.F. 8312 DOC 188937 Root appearal p.F. 8314 DOC 188936 p.F. 8315 DOC 188937

O'clock A m.





PAGE: 808 Pages: 2

RECORDED: 11/29/2006 10:00 KOI: AFFIDAVIT

199199 BOOK: 308 RECORDS STATE OF MONTANA LINCOLN COUNTY

|      | LINE TAE | BLE                  |
|------|----------|----------------------|
| LINE | LENGTH   | BEARING              |
| L22  | 102.74   | Ni2°07'2I"W          |
| L23  | 48.33    | N10°43'52"E          |
| L24  | 66.57    | N31°57'43"E          |
| L25  | 44.27    | N01°55'44"E          |
| L26  | 40.43    | N29°46'42"W          |
| L.27 | 103.83   | N56°35'09"W          |
| L.28 | 78.28    | N44°43'31"W          |
| L29  | 37.35    | N20°44'22"W          |
| L30  | 40.55    | N25°38'35"E          |
| L31  | 45.15    | N45°44'03"E          |
| L32  | 34.29    | N45°44'03"E          |
| L33  | 54.87    | N34°57'31"E          |
| L34  | 85.75    | N16°18'38"