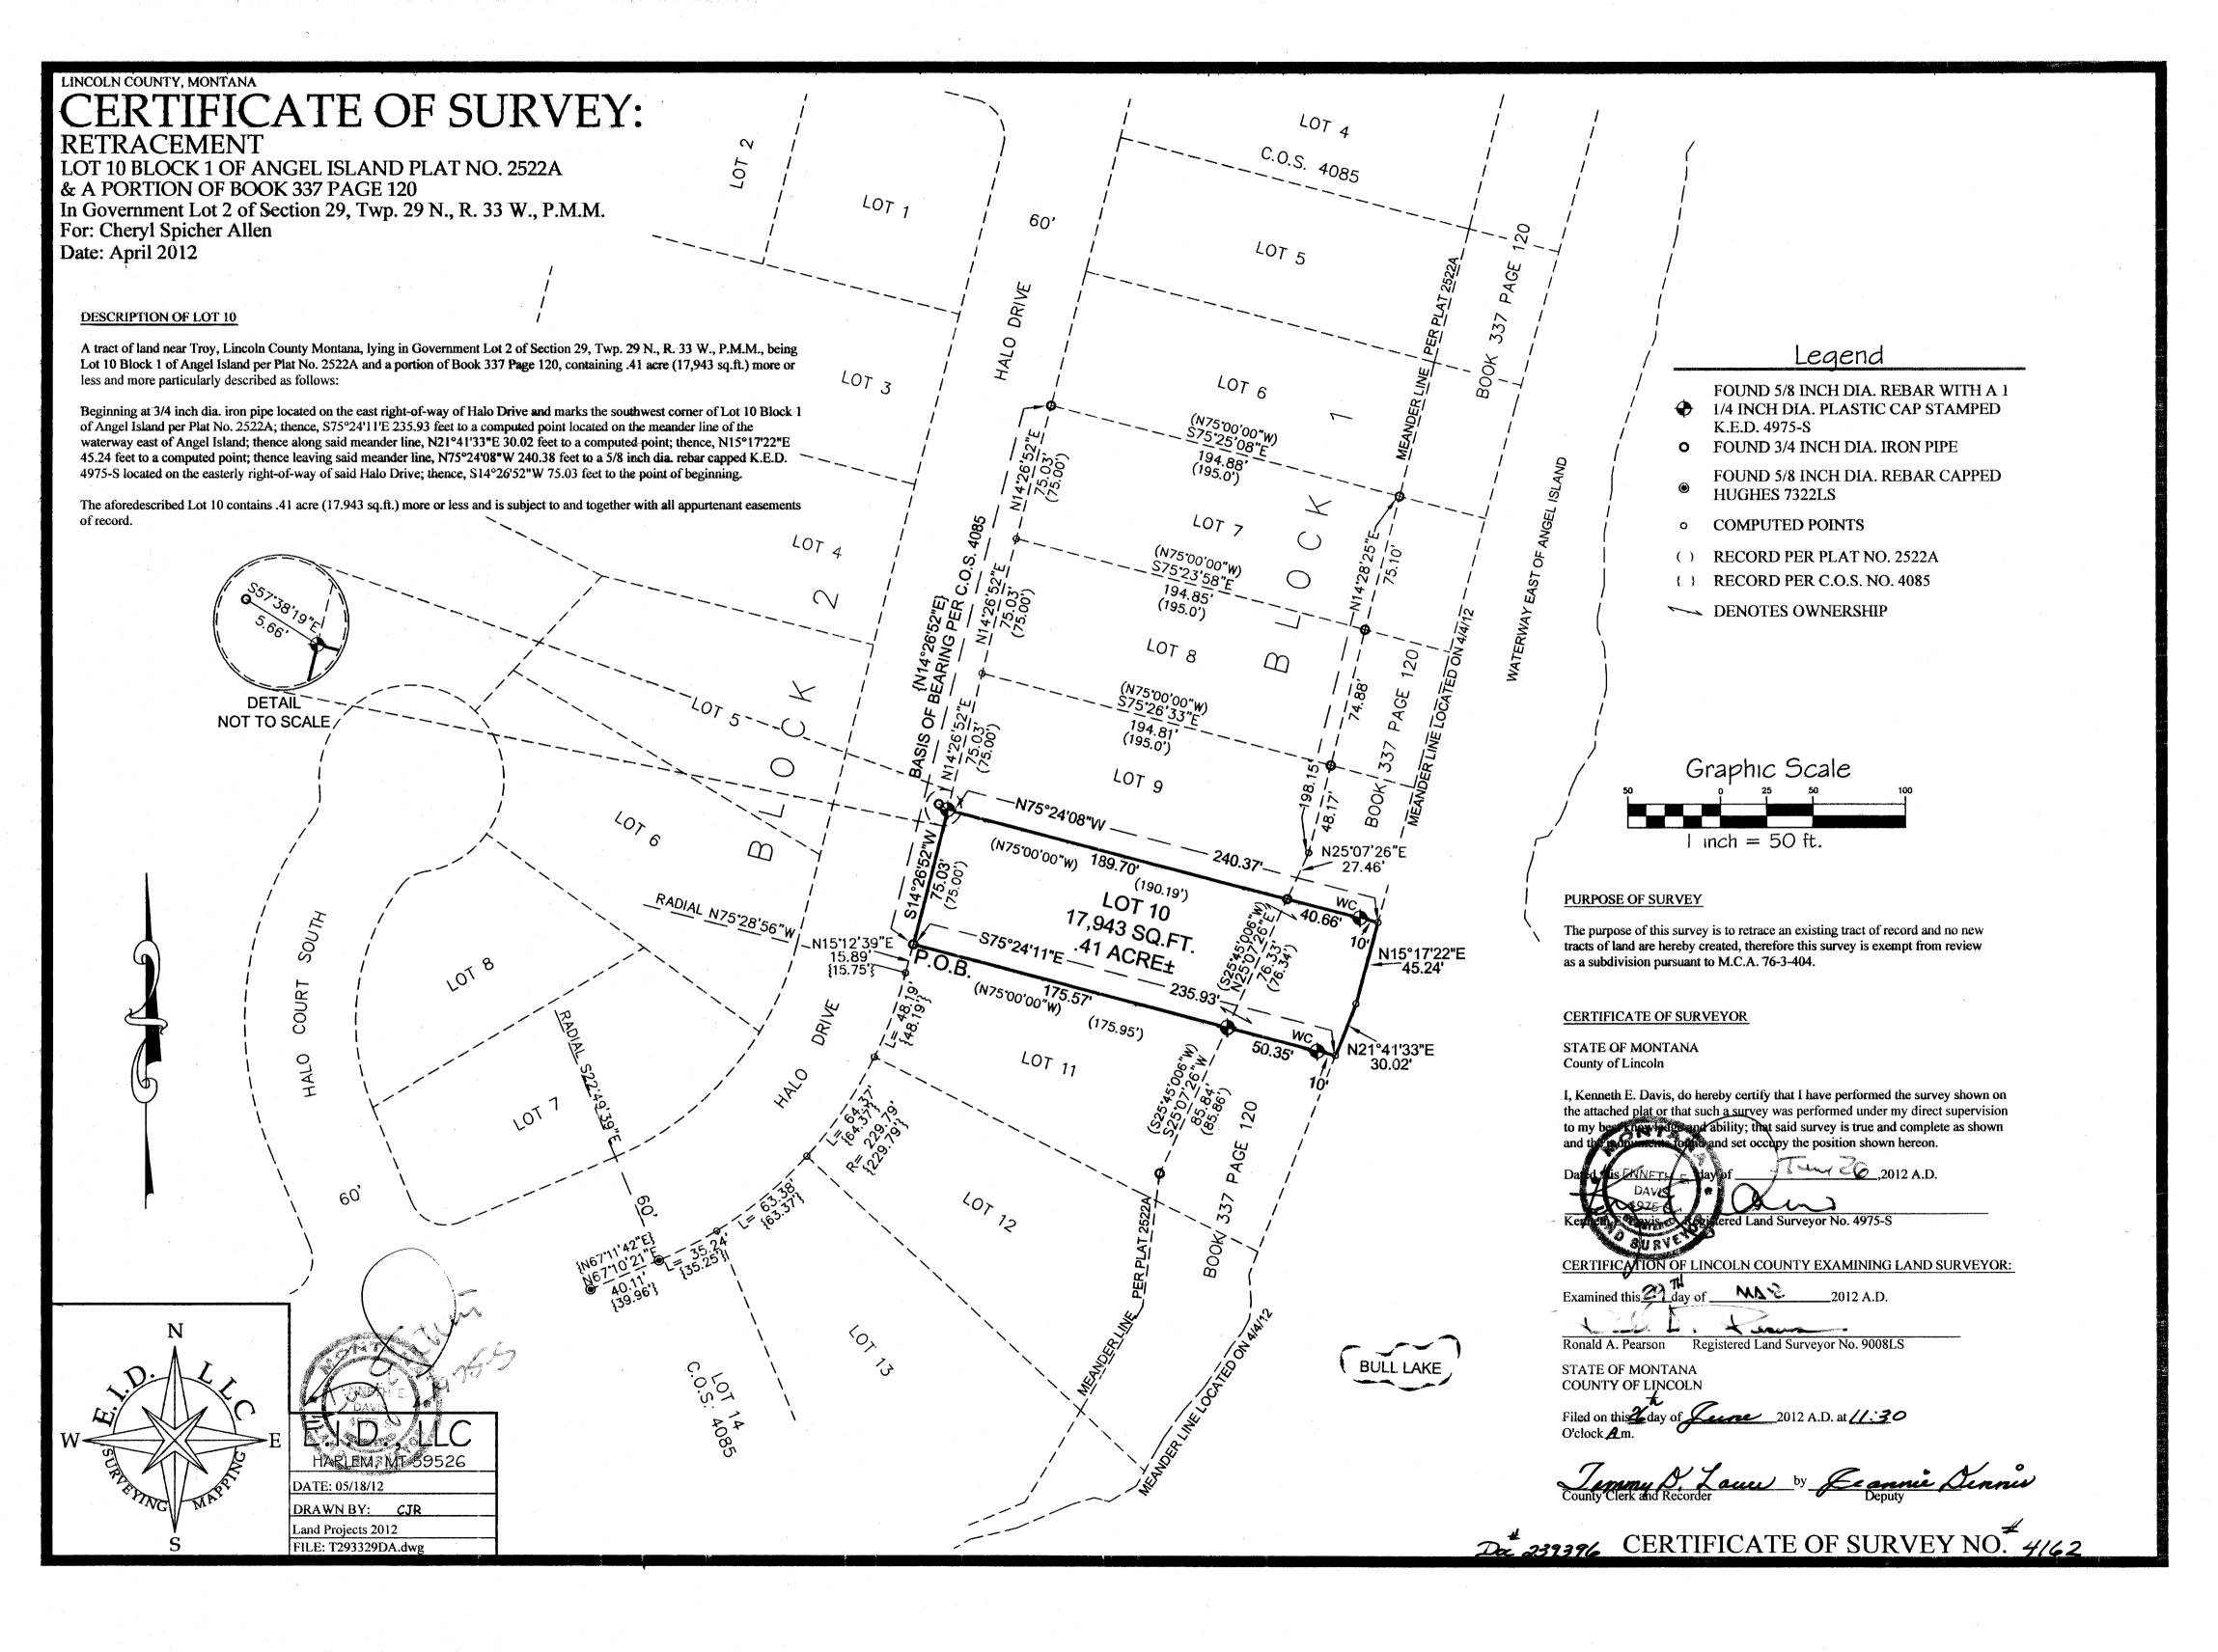

404, M.C.A. NOTE: PINS WERE SET PER RECORD AMENDED ANGEL ISLAND PLAT N 15°15′53° APPROVED: Chairman, Lincoln County, Montana Commissioners LOT 16 STATE OF MONTANA COUNTY OF LINCOLN county Clerk and recorder LOT 15  $\triangle = 10^{\circ}37'21''$  R = 230.00 T = 21.38 L = 42.64S 46°15′53″ LEGEND 40.00 (S 46°15′53° E) SET 5/8 INCH DIAMETER REBAR 10 (40.00) 30 WITH A 1 1/4 INCH DIAMETER DRIVE TOTAL - 31°0° PLASTIC CAP STAMPED KED 4975-S LOT 14  $\Delta = 20^{\circ}22'39''$  $\triangle = 31^{\circ}00'00'' \setminus$ FOUND 1/2 INCH DIAMETER PIPE R = 230.00R = 230.00T = 41.34T = 63.78L = 81.80L = 124.44( ) RECORD PER AMENDED ANGEL ISLAND PLAT COMPUTED POINT ONLY / 30 / 31 530.00 GRAPHIC SCALE ( IN FEET ) P.F. PLAT NO. \_\_5/80 TROY, MONTANA (406)295-5441 DAVIS SURVEYING INC. 1 inch = 30 ft.









# CERTIFICATE OF SURVEY:

E 1/2 SW 1/4 Section 20, Twp. 29 N., R. 33 W., P.M.M. For: John R. & Trudy A. McMenamin Date: January 2010

R. 33 W., P.M.M., being Lot 65 Block 1 of Amended Angel Island Subdivision, containing .43 acre 18,587 sq.ft. more or less as shown hereon, and is subject to and together with all appurtenant easements

created, therefore this survey is exempt from review as a subdivision pursuant to M.C.A. 76-3-404(1)(d).

I, Kenneth E. Davis, a registered land surveyor do hereby certify that I have performed the survey shown on the attached plat or that such a survey was performed under my supervision to my best knowledge and ability; that said survey is true and complete as shown and the monuments found and set occupy the

CERTIFICATION OF LINCOLN COUNTY EXAMINING L