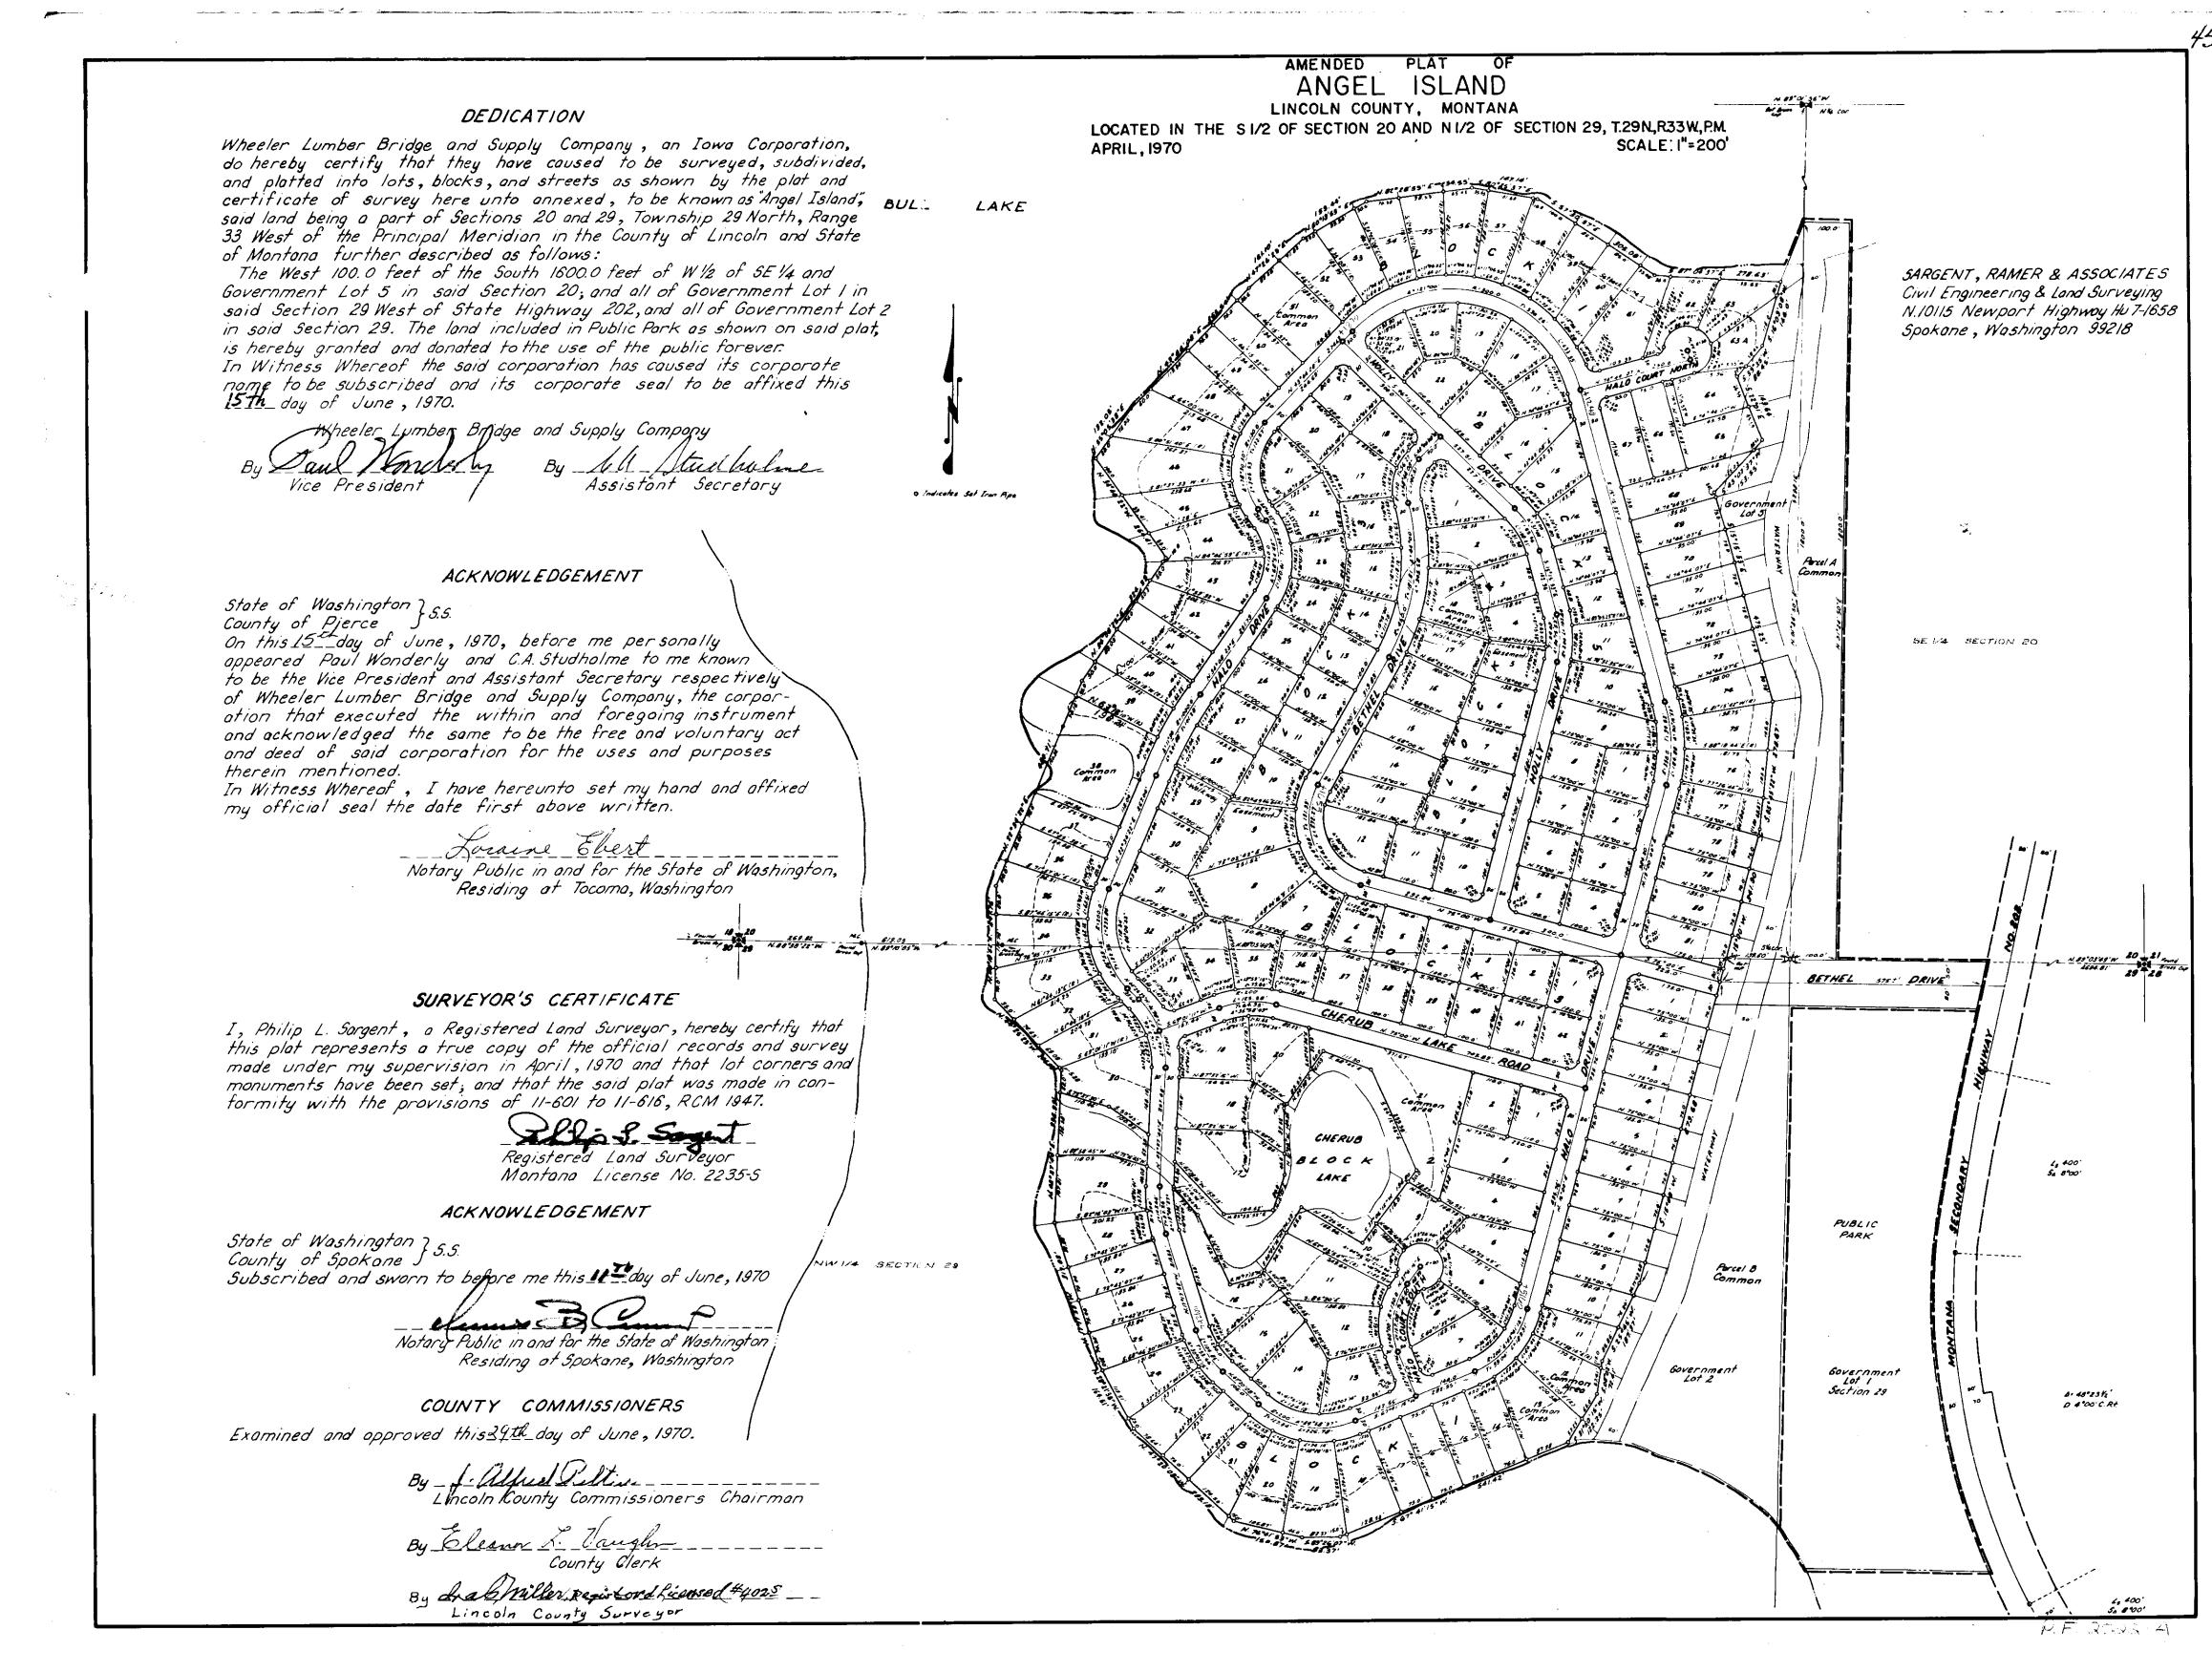

3-404, M.C.A. NOTE: PINS WERE SET PER RECORD AMENDED ANGEL ISLAND PLAT N 15°15′53° APPROVED: Chairman, Lincoln County, Montana Commissioners LOT 16 STATE OF MONTANA COUNTY OF LINCOLN county Clerk and recorder LOT 15  $\triangle = 10^{\circ}37'21''$  R = 230.00 T = 21.38 L = 42.64S 46°15′53″ LEGEND 40.00 (S 46°15′53° E) SET 5/8 INCH DIAMETER REBAR 10 (40.00) 30 WITH A 1 1/4 INCH DIAMETER DRIVE TOTAL - 31°0° PLASTIC CAP STAMPED KED 4975-S LOT 14  $\Delta = 20^{\circ}22'39''$  $\triangle = 31^{\circ}00'00'' \setminus$ FOUND 1/2 INCH DIAMETER PIPE R = 230.00R = 230.00T = 41.34T = 63.78L = 81.80L = 124.44( ) RECORD PER AMENDED ANGEL ISLAND PLAT COMPUTED POINT ONLY / 30 / 31 530.00 GRAPHIC SCALE ( IN FEET ) P.F. PLAT NO. \_\_5/80 TROY, MONTANA (406)295-5441 DAVIS SURVEYING INC. 1 inch = 30 ft.









# CERTIFICATE OF SURVEY:

E 1/2 SW 1/4 Section 20, Twp. 29 N., R. 33 W., P.M.M. For: John R. & Trudy A. McMenamin Date: January 2010

R. 33 W., P.M.M., being Lot 65 Block 1 of Amended Angel Island Subdivision, containing .43 acre 18,587 sq.ft. more or less as shown hereon, and is subject to and together with all appurtenant easements

created, therefore this survey is exempt from review as a subdivision pursuant to M.C.A. 76-3-404(1)(d).

I, Kenneth E. Davis, a registered land surveyor do hereby certify that I have performed the survey shown on the attached plat or that such a survey was performed under my supervision to my best knowledge and ability; that said survey is true and complete as shown and the monuments found and set occupy the

CERTIFICATION OF LINCOLN COUNTY EXAMINING