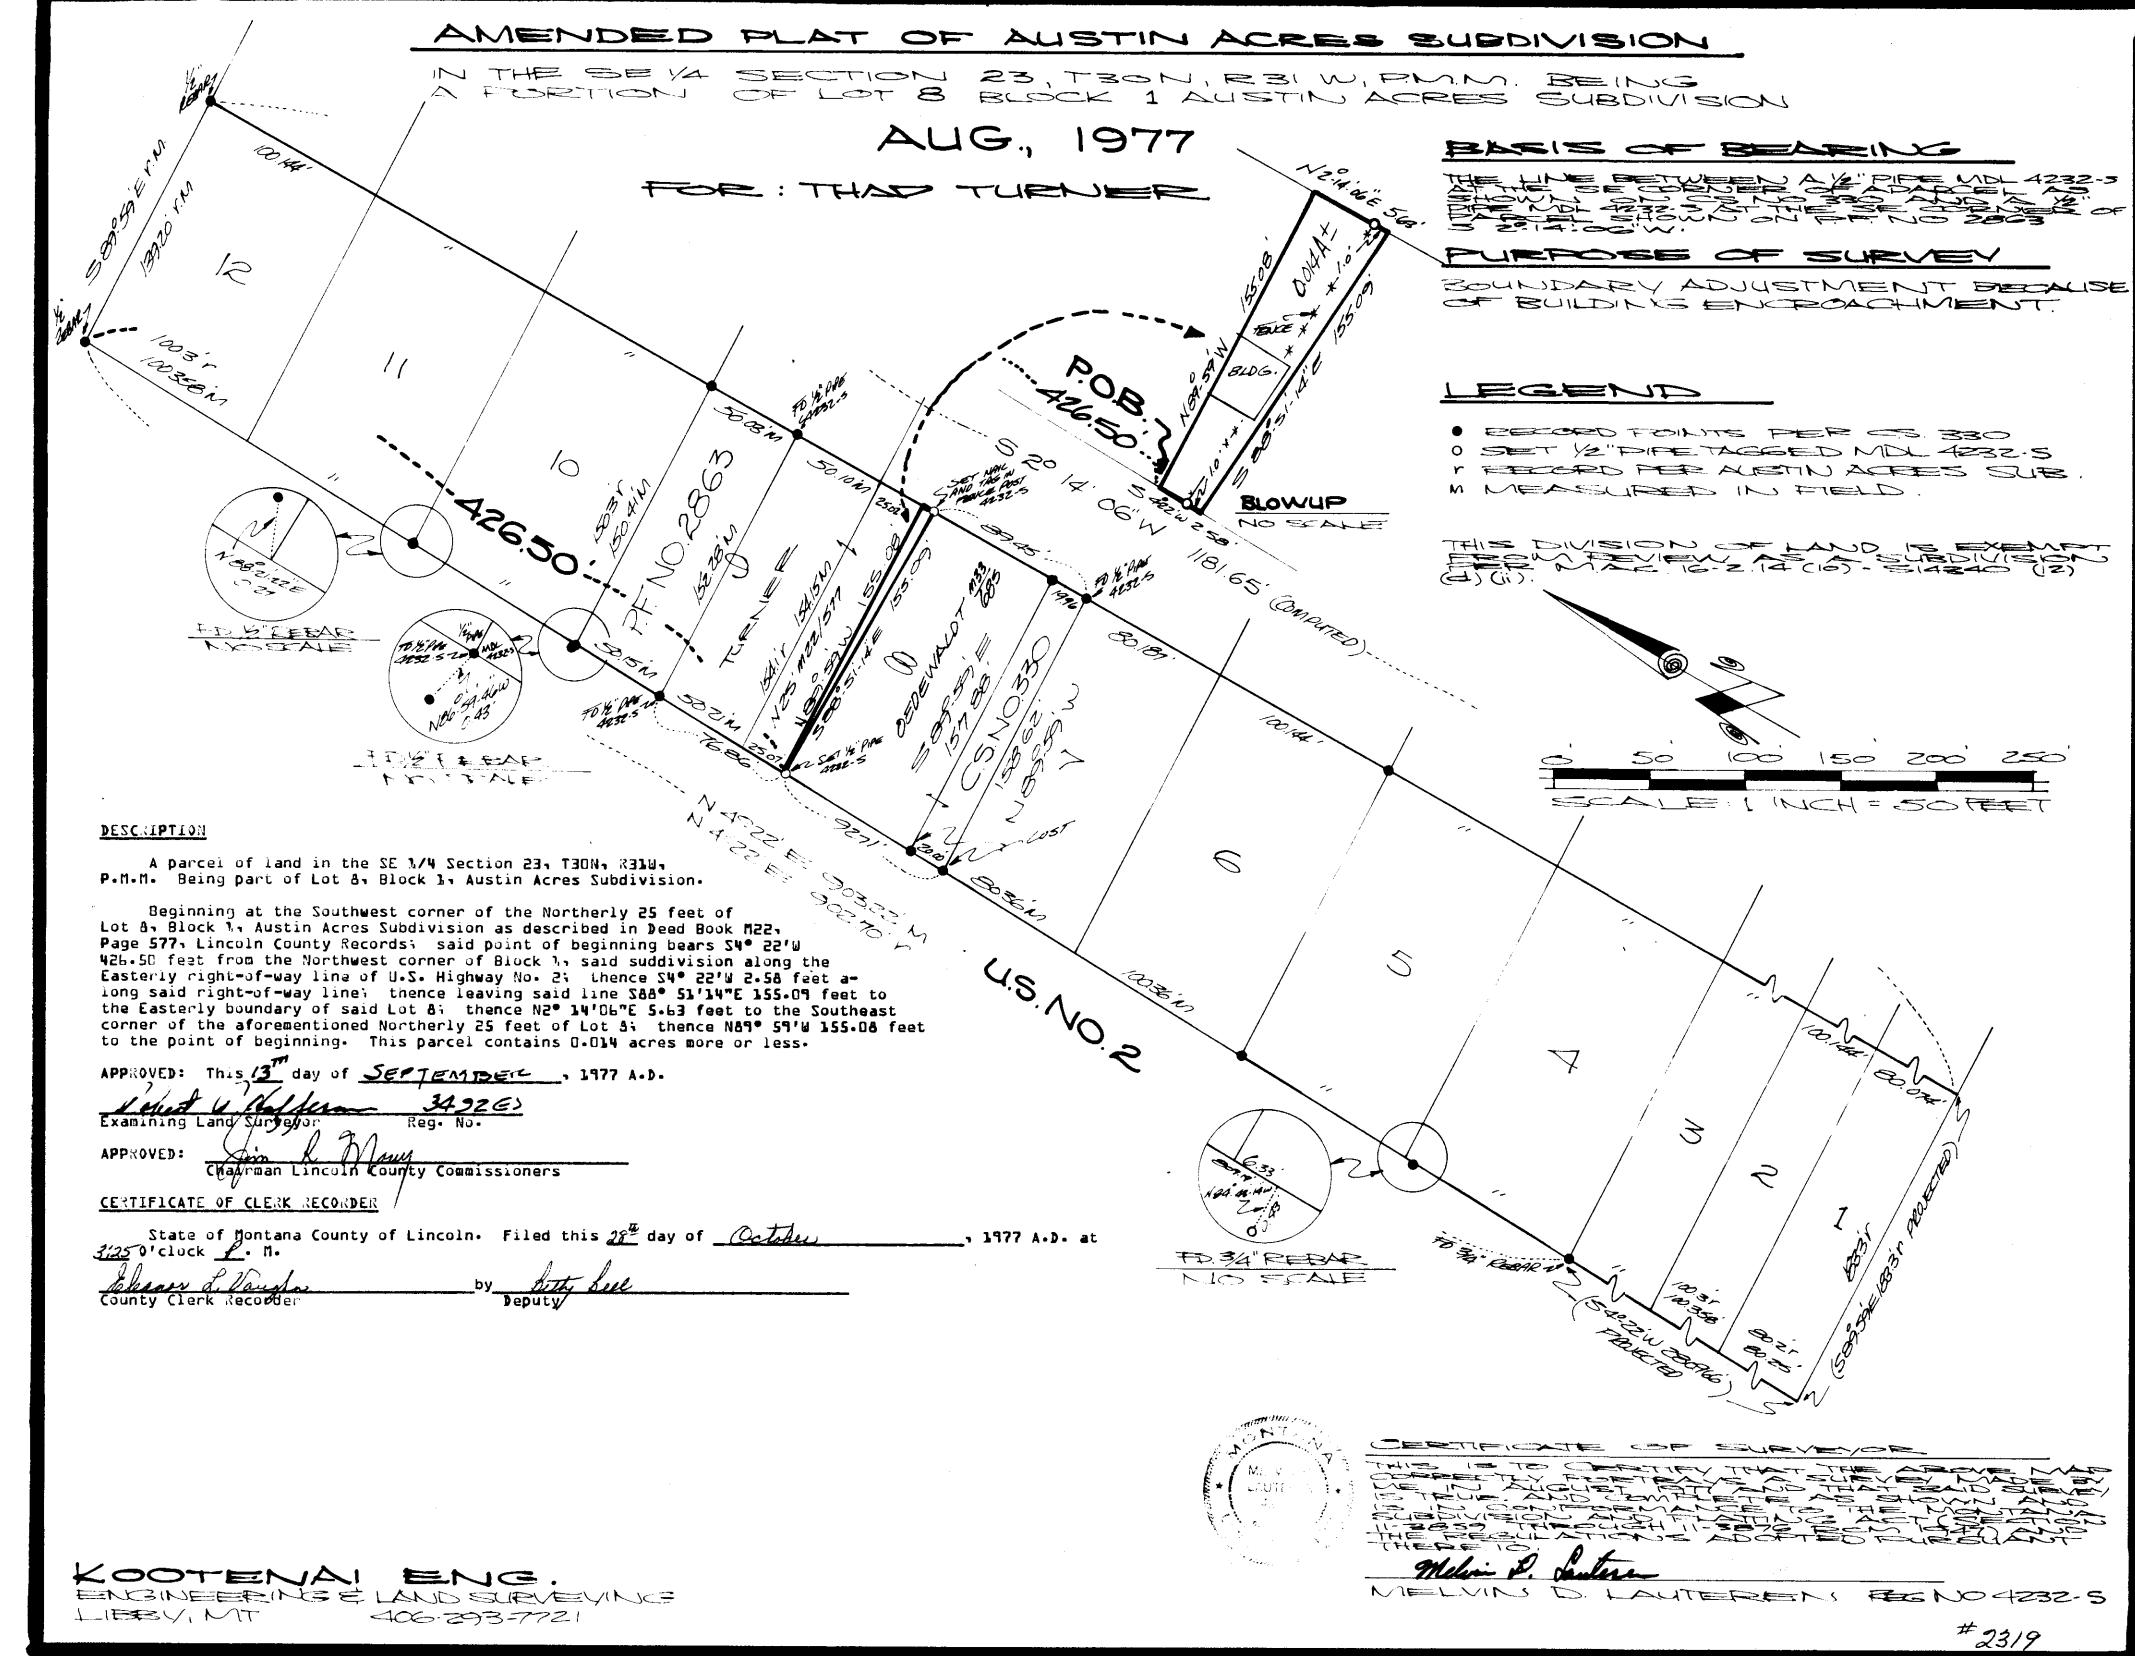

Sanitary Restriction Removed S.F. # 6009

LINCOLN COUNTY, MONTANA PREPARED BY FLATHEAD LAND CONSULTANTS AMENDED PLAT JAMES H. BURTON, RLS 11B MERIDIAN ROAD SCALE: 1" = 501 P. O. BOX 572 KALISPELL, MONTANA 50001 LOT LOF BLOCK 4 OF ADAMS AMENDED SUBDIVISION OF NORTH TROY A FOUND BRASS CAP SET BY JN 534ES PREPARED FOR IN THE SE 1/4 SW 1/4 SW 1/4 OF SEC. I, T3IN, R34W, PM,M TIM BIRK FOUND 5/R" PE\_BAR WITH PLASTIC SURV\_CAP MARKED "J.H.N. 4661S AS INDICATED ON CERTIFICATE OCTOBER 1984 O OF SURVEY NO. 1077, RECORDS OF LINCOLN COUNTY BASIS OF BEARIUG: SOUT BOUNDARY OF THE SOUTHWEST QUARTER AS I DICATED ON CERTIFICATE DESCRIPTION\_TRACT 1A 211.73 N89° 47' 03"W OF SURVEY NUMBER 1977. A TRACT OF LAND LOCATED IN THE SOUTHEAST QUARTER OF THE SOUTHWEST QUARTER OF THE SOUTHWEST QUARTER OF SECTION 1. TOWNSHIP 31 MORTH, RANGE 34 WEST, PRINCIPAL MERIDIAN, MONTANA, AND BEING A PART OF LOT 1 OF BLOCK & OF ADAMS AMENDED, A SUBDIVISION OF NORTH TROY, AND MORE PARTICULARLY DESCRIBED AS FOLLOWS: COMMENCING AT THE SOUTHWEST CORNER OF SAID SECTION 1; THENCE \$89047'03"E, ON AND ALONG THE SOUTH BOUNDARY OF SAID SECTION 1. A DISTANCE OF 791.71 FEET TO A POINT WHICH POINT LIES ON THE EASTERLY RIGHT OF WAY BOUNDARY OF U.S. HIGHWAY NO. 2: THENCE NORTHWESTERLY, ON AND ALONG SAID EASTERLY RIGHT. OF\_WAY BOUNDARY OF U28. HIGHWAY NO. 2, ON A CURVE TO THE LEFT (DELTA = 00056'35" RADIUS = 11,500.16 FEET, RADIAL BEARING = N72033'55"E), A DISTANCE OF 187.43 FEET TO A POINT WHICH POINT IS THE TRUE POINT OF BEGINNING: 1.0T 2 THENCE NORTHWESTERLY, CONTINUING ON AND ALONG SAID EASTERLY RIGHT-OF-WAY BOUNDARY OF U.S. HIGHWAY NO. 2, ON A CURVE TO THE LEFT (DELTA = 00°49'35", RADIUS = 11,500,16 FEST, RADIAL BEARING = N71°37'20"B), A DISTANCE OF 166.00 FEET TO A POINT WHICH POINT LIES AT THE INTERSECTION OF SAID EASTERLY RIGHT-OF-WAY BOUNDARY OF U.S. HIGHWAY NO. 2 AND THE EASTERLY BOUNDARY OF A 40-FOOT PUBLIC RIGHT-OF-WAY; LOT 7 THENCE NORTH. ON AND ALONG SAID EASTERLY BOUNDARY OF THE 40-FOOT PUBLIC RIGHT-OF-WAY, A DISTANCE OF 132,60 FEET TO A POINT WHICH POINT IS THE SOUTHEAST CORNER OF LOT 2 OF BLOCK & OF ADAMS ASSESSED, A SUBDIVISION OF THENCE \$89047'03"E, ON AND ALONG THE SOUTH BOUNDARY OF SAID LOT 2 OF BLOCK & OF ADAMS AMENDED, A DISTANCE OF 270.3% FEET TO A POINT WHICH POINT IS THE SOUTHEAST CONNER OF SAID LOT 2 OF BLOCK & OF ADAMS AMENDED: \$89° 47' 03"E 270.34 THENCE S10037 how, A DISTANCE OF 294, hz FEET TO A POINT; THENCE M89047'03'W, A DISTANCE OF 162.56 FRET TO THE TRUE POINT OF BEGINNING. THIS TRACT CONTAINS 1.520 ACRES. DESCRIPTION - TRACT 1B A TRACT OF LAND LOCATED IN THE SOUTHEAST QUARTER OF THE SOUTHWEST QUARTER OF THE SOUTHWEST QUARTER OF SECTION 1. 1.07 12 TOWNSHIP 31 NORTH, RANGE 34 WEST, PRINCIPAL MERIDIAN, MONTANA, AND BEING A PART OF LOT 1 OF BLOCK & OF ADAMS AMENDED. A SUBDIVISION OF MORTH TROY, AND MORE PARTICULARLY DESCRIBED AS FOLLOWS: 1.520 **ACRES** COMMENCING AT THE SOUTHWEST CORNER OF SAID SECTION 1: THENCE SOUTH SOUTH BOUNDARY OF SAID NO. 1077 SECTION 1. A DISTANCE OF 791-71 FEET TO A POINT WHICH POINT LIES ON THE EASTERLY RIGHT-OF-WAY BOUNDARY OF U.S. HIGHWAY NO. 2. AND WHICH POINT IS THE TRUE POINT OF BEGINNING: THENCE NORTHWESTERLY, ON AND ALONG SAID EASTERLY RIGHT-OF-WAY BOUNDARY OF U.S. HIGHWAY NO. 2, ON A CURVE TO THE • EXISTING VELL LEFT (DELTA = 00056'35", RADIUS = 11,509.16 FEBT, RADIAL BEARING = N72033'55"E), A DISTANCE OF 189.49 FEBT TO A POINT: THENCE S89047'03"E, A DISTANCE OF 162.56 FEET TO A POINT; THENCE N10037' &6"E, A DISTANCE OF 294-42 FEET TO A POINT WHICH POINT IS THE SOUTHEAST CORNER OF LOT 2 OF BLOCK & OF ADAMS AMENDED, A SUBDIVISION OF NORTH TROY; EXISTI.'G THENCE NI3º14'40"E, ON AND ALONG THE EAST BOUNDARY OF SAID LOT 2 OF BLOCK 4, AND THE EAST BOUNDARY OF THAT TRACT BUILDING INDICATED FOR USE AS THE TROY CEMENTERY, A DISTANCE OF 193.17 FEET TO A NORTH CORNER OF SAID LOT 1 OF BLOCK & OF 3.371 ACRES ADAMS AME TOED; THENCE SEGOAT'09"E, ON AND ALLONG THE MORTH BOUNDARY OF SAID LOT 1 OF BLOCK 4 OF ADAMS AMENDED, A DISTANCE OF 211.79 PERT TO A POINT WHICH POINT IS THE NORTHEAST CORNER OF SAID LOT 1 OF BLOCK &: THENCE SINOAT' 56"W, ON AND ALONG THE EAST BOUNDARY OF SAID LOT 1 OF BLOCK 4 OF ADAMS AMENDED, A DISTANCE OF 669.60 FEST TO A POINT WHICH POINT LIES ON SAID SOUTH BOUNDARY OF SECTION 1; THENCE NECOLO 103"W. OH AND ALONG SAID SOUTH BOUNDARY OF SECTION 1. A DISTANCE OF 241.29 FEET TO THE TRUE POINT OF BEGINNING THUE POINT THIS TRACT CONTAINS 3,371 ACRES. BEGINNING BRNG. 137'20"E N89° 47' 03"W 11-9-84 LOTH EXAMINED AND APPROVED FOR LINCOLN COUNTY BY: WE HEREBY CERTIFY THAT THE PURPOSE OF THIS DIVISION OF LAND IS TO TRANSFER OWNERSHIP OF LOT 1A AS AN OCCASIONAL SALE: FURTHERMORE, WE CERTIFY THAT WE ARE PLAT 1310 ENTITLED TO USE THIS EXEMPTION IN THAT WE AM IN COMPLIANCE WITH ALL CONDITIONS IMPOSED IN THE USE OF THIS EXEMPTION: THEREPORE, THIS DIVISION OF LAND IS EXEMPT ÷ PROM\_REVIEW AS A SUBDIVISION PURSUANT TO SECTION 76-3-207(d). M.C.A. CHAIRMAN BOARD OF COMMISS JONERS TIMOTHY R BIRK DATED THES DAY OF THE DAY OF 1.0T 10 THE PORGOING CERTIFICATE WAS SUBSCRIBED AND SWORN BEFORE ME THIS 2 nd DAY FILED ON THIS 9 DAY OF November 1982 \_\_ , 1984. OF November AT bies O' CLOCK A M. --- 60.07 --170.73 791.71 TRUE POINT OF 889047103"E N89° 47'03"W 241.29 11 T12 RAD. BRNG. OF BEARING B ASIS N720331 55"E COUNTY CLERK AND RECORDER BEGINNING B.L.M. PRECISION DING SURVEYOR NOTARY PUBLIC FOR THE STATE OF MONTAGE B.C. DEPUTY RESIDING AT KALISPELL, MONTANA REGISTRATION NO. 5429S MY CONSTISSION EXPINES 6/30/84 RF. PLAT