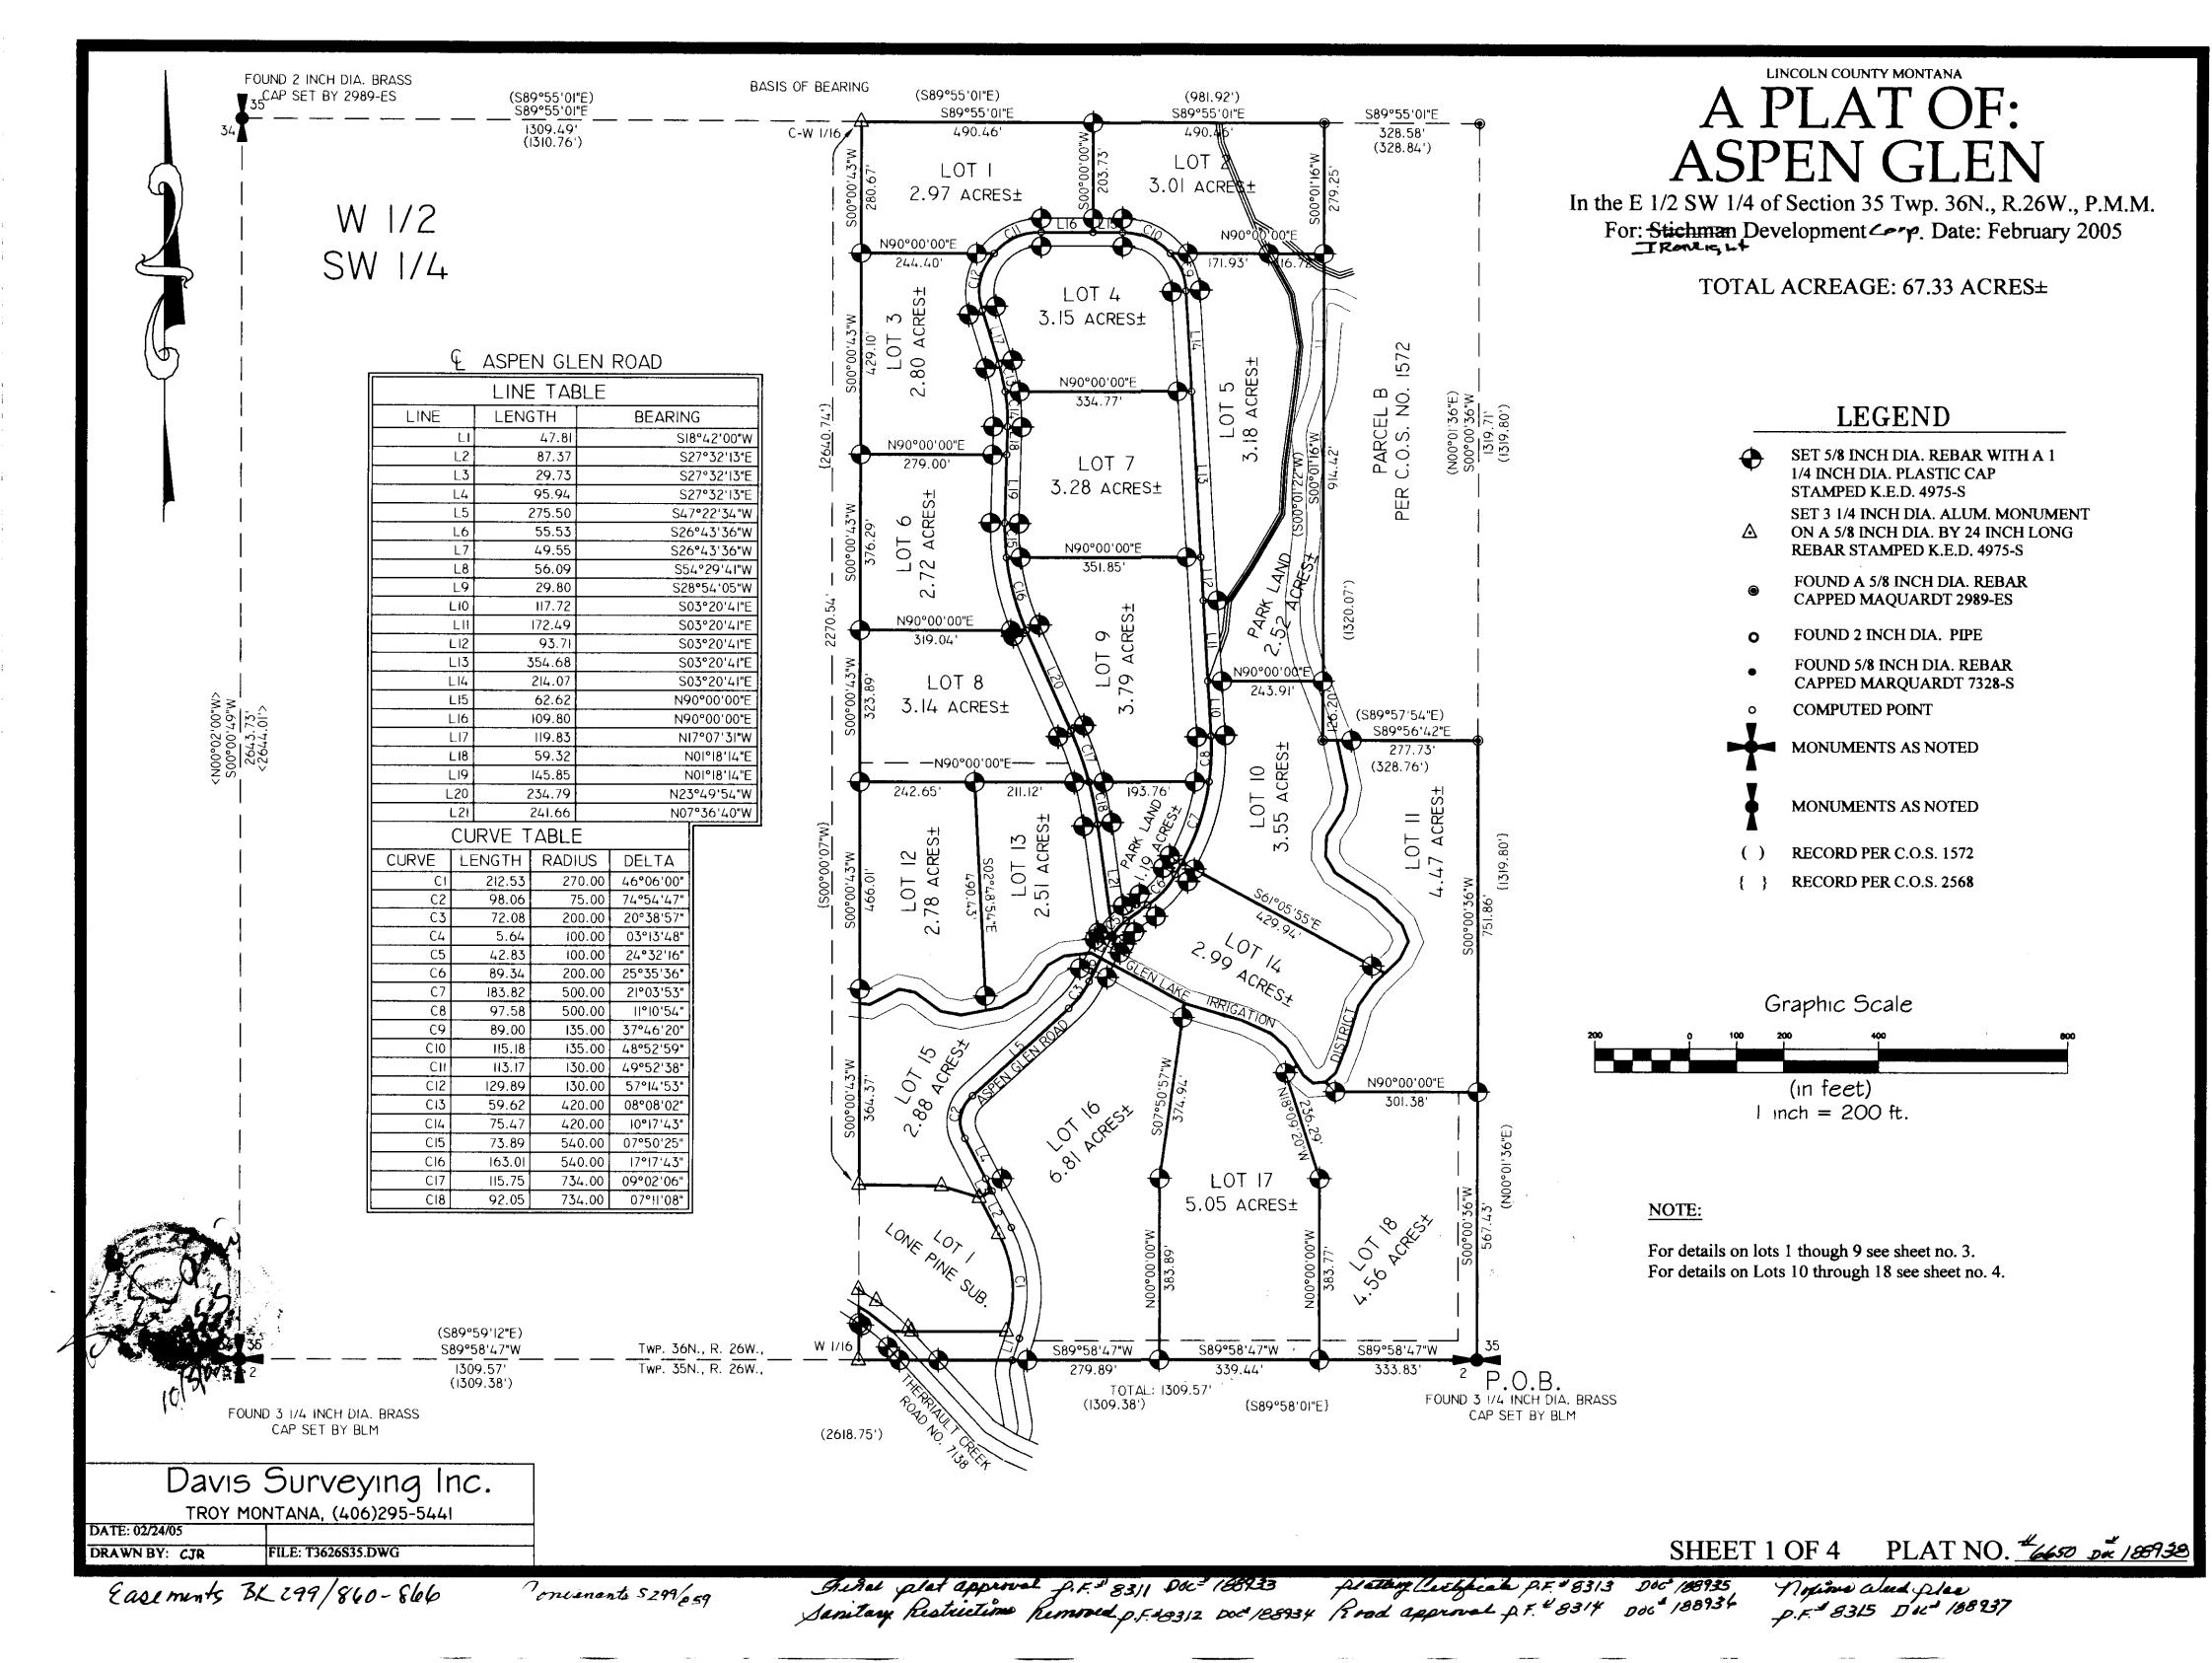

on the attached Plat or that such a survey was performed under my supervision to my best knowledge and ability; that said FOUND 5/8 INCH DIA. REBAR WITH A and complete as shown and the monuments found and set PLASTIC CAP STAMPED K.E.D. 4975-S COMPUTED POINTS day of october, 2006 A.D. FOUND MONUMENTS AS NOTED Registered Land Surveyor No. 9925-5 ( ) RECORD PER PLAT NO. 6650 **EXAMINED AND APPROVED FOR LINCOLN COUNTY BY:** day of <u>oct</u> FOUND 3 1/4 INCH DIA. **EXISTING 40' EASEMENT** Registration No. 14731PLS BRASS CAP SET BY BLM S89°58'47"W 333.83 N36°51'45"E 25.00' STATE OF MONTANA County of Lincoln Graphic Scale: Davis Surveying Inc. TROY MONTANA, (406)295-5441 (1 inch = 50 ft.)CERTIFICATE OF SURVEY NO. 3605 Dec 198225 DATE: 10/04/06 Old Land Projects FILE: T3626535.dwg DRAWN BY: CJR



## © ASPEN GLEN ROAD

| LINE TABLE |               |                      |  |
|------------|---------------|----------------------|--|
| LINE       | LENGTH        | BEARING              |  |
| LI         | 47.81         | S18°42'00"W          |  |
| L2         | 87.37         | S27°32'I <b>3"</b> E |  |
| L3         | 29.73         | S27°32'13"E          |  |
| L4         | 95.94         | S27°32'I3"E          |  |
| L5         | 275.50        | S47°22'34"W          |  |
| L6         | 55.5 <b>3</b> | S26°43'36 <b>"</b> W |  |
| L7         | 49.55         | S26°43'36 <b>"</b> W |  |
| L8         | 56.09         | S54°29'41"W          |  |
| L9         | 29.80         | S28°54'05"W          |  |
| L10        | 117.72        | S03°20'41"E          |  |
| LII        | 172.49        | S03°