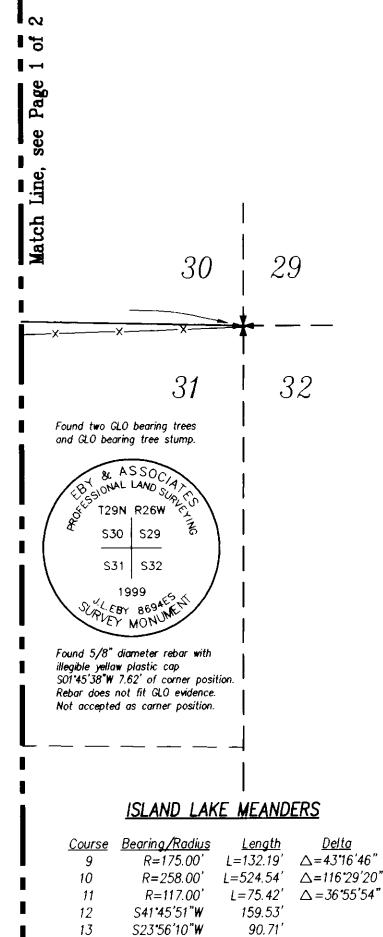

ommunity services. This distance and adverse weather conditions can manifest itself in significant and varied response times for the delivery of emergency services, including but not limited to Fire Protection, Law Enforcement, and mobile Emergency Medical Units.

### CERTIFICATE OF PROFESSIONAL LAND SURVEYOR

I, Jane L. Eby, a registered Land Surveyor do hereby certify that I have performed the survey shown on the attached Plat of Island Lake Subdivision; that such survey was made in May, 1999; that said survey is true and complete as **source and that** the monuments found and set are of the character described and social the positions shown thereon.

JANE Bated the <u>9th</u> day of <u>August</u>, 1999. BBY 8694ES <u>Eby</u> FGISTER POLE Eby SINEER & LANGSTA na Registration No. 8694ES



14

15

16

17

18

19

20

21

S70'59'21"₩

S42'50'13"W

S2374'00"W

S46'31'09"E

S0177'58"E

N69'29'54"E

S70\*28'13"E

N50\*33'16"E

65.01'

109.93'

72.97

36.77'

16.41

20.11

38.07'

32.96'

| I     | 22<br>23<br>24 | N08°54'54"W<br>N54°59'01"E<br>N82°43'42"E    | 23.33'<br>56.90'<br>65.92' |                                                   |                       | Coniff Creek Road, USDA Forest Se<br>Book 7 Page 332, records of Lincol