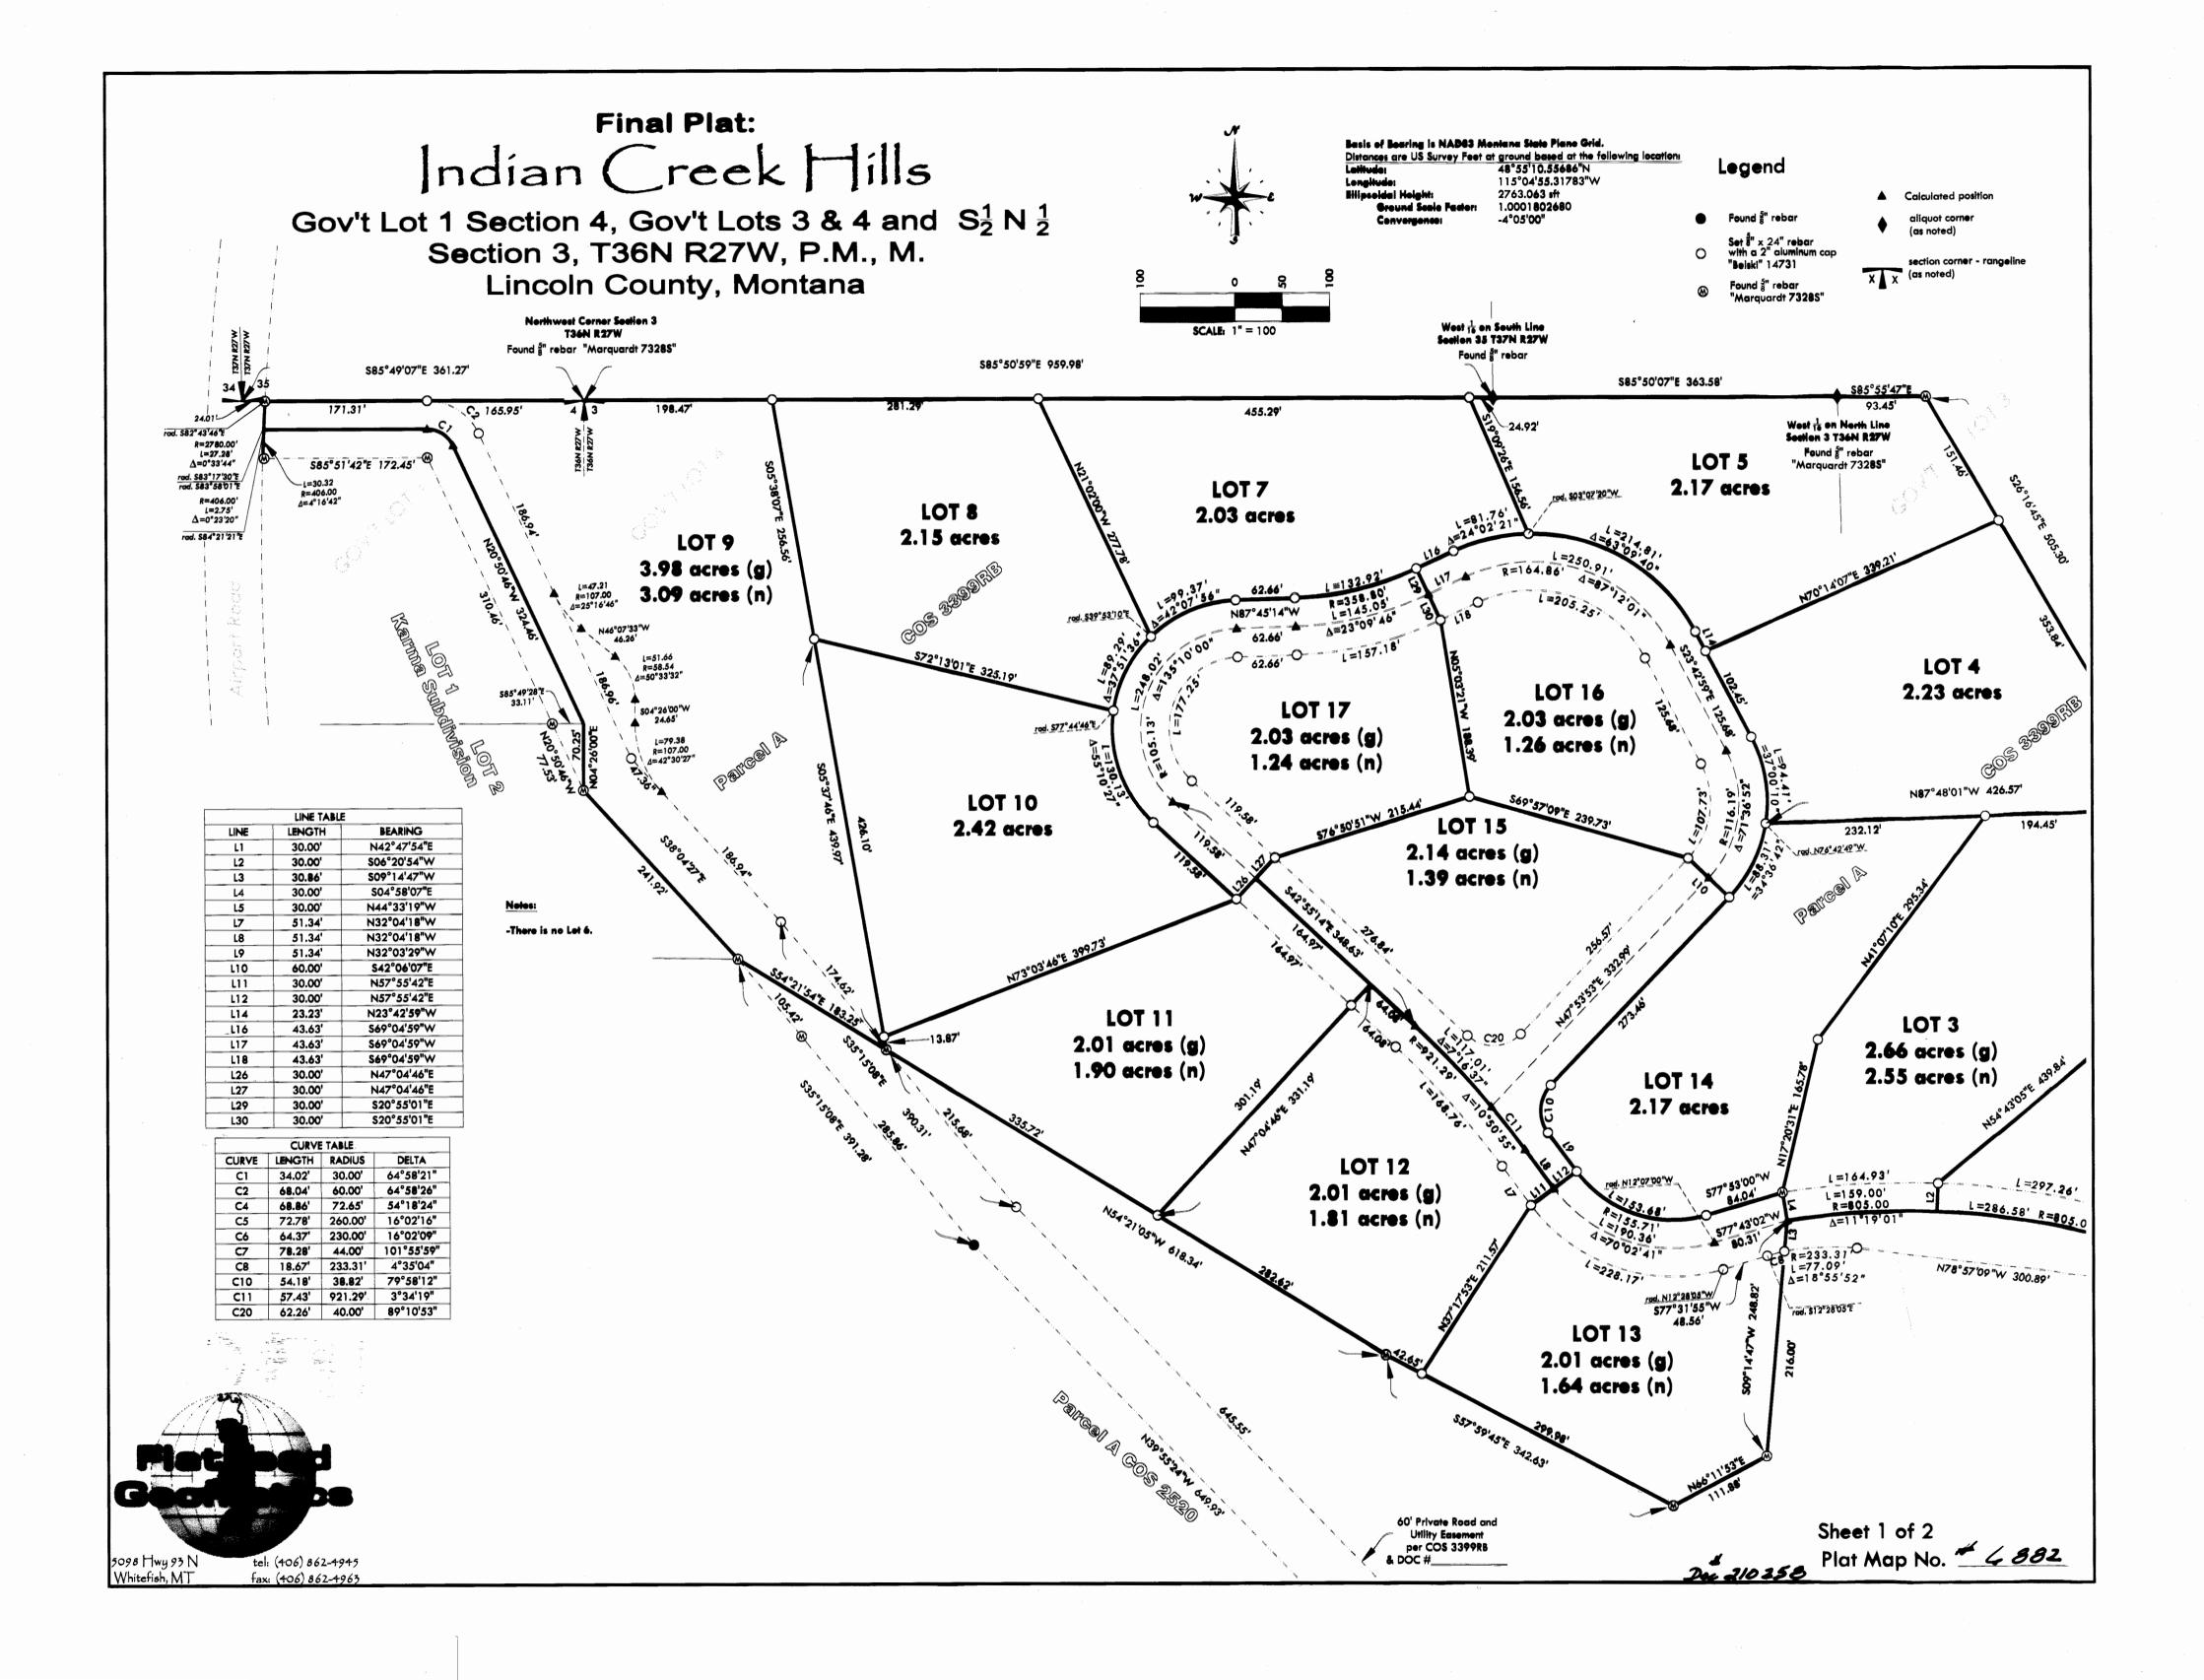

A FINAL SUBDIVISION PLAT OF IGLOOZAK NW 1/4, Sec. 26, T35N R26W P.M., M., Lincoln County, Montana CERTIFICATE OF DEDICATION WE, GEORGE G. & QONNA 1. MOOD, THE UNDERSIGNED PROPERTY OWNERS, DO HEREBY CERTIFY THAT WE HAVE CAUSED TO BE SURVEYED, SUBDIVIDED AND PLATTED INTO LOTS AS SHOWN BY THE PLAT AND CERTIFICATE OF SURVEY HEREUNTO INCLUDED, THE FOLLOWING DESCRIBED TRACT OF LAND, TO-WIT. THE SOUTHEAST & OF THE SOUTHWEST & OF THE NORTHWEST & OF SECTION 26, TOWNSHIP 35 NORTH, RANGE 26 WEST, P.M., M., LINCOLN COUNTY, MONTANA CONTAINING 10.017 ACRES OF LAND ALL AS SHOWN HEREON. SUBJECT TO AND TOGETHER WITH PRIVATE ROAD AND UTILITY EASEMENTS AS SHOWN HEREON. THE ABOVE DESCRIBED TRACT OF LAND IS TO BE KNOWN AND DESIGNATED AS IGLOOZAK, LINCOLN COUNTY, MONTANA. WE HEREBY GERTIFY THAT AHYSICAL AND REGAL ACCESS TO ALL LOTS WITHIN THIS SUBDIVISION IS PROVIDED BY PRIVATE \$6AD. (76-3-60\$(3)(-D)MCA) STATE OF MONTANA COUNTY OF LINCOLN 8.8 , 1999, BEFORE ME, THE UNDERSIGNED, A NOTARY PUBLIC FOR THE ON THIS GDAY OF CHILLY STATE AFORESAID, PERSONAULY APPEARED GEORGE G. & DONNA 1. MOOD, KNOWN TO ME TO BE THE PERSONS WHOSE NAMES ARE SUBSCRIBED TO THE FOREGOING INSTRUMENT AND ACKNOWLEDGED TO ME/THAT\_THEY EXECUTED THE SAME. IN WITNESS WHEREOF, I HAVE HEREUNTO SET MY HAND AND AFFIXED MY NOTARIAL SEAL THE DAY AND YEAR FIRST ABOVE WRITTEN. arhay NOTARY PUBLIC FOR THE STATE OF MONTANA RESIDING AT ALLA STATES MONTANA MY COMMISSION EXPIRES 11-04-2001 网络海峡的 CERTIFICATE OF COUNTY COMMISSIONERS WE, THE UNDERSINGED, <u>Rifa R. Windom</u>, CHAIRPERSON OF THE BOARD OF COUNTY COMMISSIONERS OF LINCOLN COUNTY, MONTANA AND <u>Commings</u>, COUNTY CLERK AND RECORDER OF SAID COUNTY DO F LINCOLN COUNTY, MONTANA AND <u>Companyings</u>, County Clerk and Recorder of Said County do Here-By Certify that this accompanying plat of IGLOOZAK, Lincoln County, Montana has been submitted to The Board of County Commissioners of Lincoln County, Montana for examination and has been found by THEM TO CONFORM TO LAW AND WAS APPROVED BY THEM AT THEIR REGULAR MEETING HELD ON THE /2004Y OF Soorember, 2001. PARKLAND DEDICATION IS EXEMPT PER SECTION 76-3-606(3), MCA. CHAIRPERSON, BOARD OF COUNTY COMMISSIONERS Muller COUNTY CLERK AND RECORDER LINCOLN COUNTY, MONTANA LINCOLN COUNTY, MONTANA | HEREBY CERTIFY THAT ALL REAL PROPERTY TAXES AND SPECIAL ASSESSMENTS ASSESSED, AND LEVIED ON THE LAND TO BE DIVIDED HAVE BEEN PAID. 199 . DATED THE 12 DAY OF Sinkmon MeriA, Millerby Janup Rikenhe Drauty TREASURER, LINBOLN COUNTY, MONTANA STATE OF MONTANA COUNTY OF LINCOLN FILED ON THE 13 DAY OF ( uptimber), 2001 A.D., AT 8:45 O'CLOCK AM. Conal Th. ("ummenga) COUNTY CLERK AND RECORDER BY: Ginnie Junis) DEPUTY . P.F. No. pm 636 MOOD Sanitary Listrictions Lemmed. P.F. 70% Doct 155047 Platting Custificate P.F. # 7017 Dat 155048 99.058

.

•

| OZAK<br>1. | Parcel A-being added to Lot 2, Igloozak.<br>That portion of the Southwest 1/4 of the Southwest 1/4 of the Northwest 1/4, Section 26, Township 35 North, Range 26 We<br>described as follows:<br>Beginning at the Northeast corner of the Southwest 1/4 of the Southwest 1/4 of the Northwest 1/4:                                                                                                                                                                                                                                                                                                                                                                                                                                                                                                                                                                                                                                                                                                                                                                                                                                                                                                                                                                                                                                                                                                                                                                                                                                                                                                                                                                                                                                                                                                                                                                                                                                                                                                                                                                                                                                                |                                                                                                                  |
|------------|--------------------------------------------------------------------------------------------------------------------------------------------------------------------------------------------------------------------------------------------------------------------------------------------------------------------------------------------------------------------------------------------------------------------------------------------------------------------------------------------------------------------------------------------------------------------------------------------------------------------------------------------------------------------------------------------------------------------------------------------------------------------------------------------------------------------------------------------------------------------------------------------------------------------------------------------------------------------------------------------------------------------------------------------------------------------------------------------------------------------------------------------------------------------------------------------------------------------------------------------------------------------------------------------------------------------------------------------------------------------------------------------------------------------------------------------------------------------------------------------------------------------------------------------------------------------------------------------------------------------------------------------------------------------------------------------------------------------------------------------------------------------------------------------------------------------------------------------------------------------------------------------------------------------------------------------------------------------------------------------------------------------------------------------------------------------------------------------------------------------------------------------------|------------------------------------------------------------------------------------------------------------------|
|            | Thence along the East and South lines of the Southwest 1/4 of the Southwest 1/4 of the Northwest 1/4 South 00°08'39" We<br>West 131.52 feet:<br>Thence North 00°08'39" East 662.45 feet to the North line of the Southwest 1/4 of the Southwest 1/4 of the Northwest 1/4<br>Thence along said North line North 89°46'49" East 131.52 feet to the Point of Beginning containing 2.00 acres of land all as sh<br>Subject to easements of record.<br>Subject to County Road right of way as shown hereon.                                                                                                                                                                                                                                                                                                                                                                                                                                                                                                                                                                                                                                                                                                                                                                                                                                                                                                                                                                                                                                                                                                                                                                                                                                                                                                                                                                                                                                                                                                                                                                                                                                           | 4:                                                                                                               |
|            | Parcel X<br>That portion of the Southwest 1/4 of the Southwest 1/4 of the Northwest 1/4, Section 26, Township 35 North. Range 26 We<br>described as follows:<br>Commencing at the Southeast corner of the Southwest 1/4 of the Southwest 1/4 of the Northwest 1/4;<br>Thence along the South line of the Southwest 1/4 of the Southwest 1/4 of the Northwest 1/4 South 89°47'44" West 131.52<br>Thence continuing along the South line of the Southwest 1/4 of the Southwest 1/4 of the Northwest 1/4 South 89°47'44" West<br>Thence North 00°5' 40" East 662.40 feet to the North line of the Southwest 1/4 of the Southwest 1/4 of the Southwest 1/4 of the Northwest 1/4 of th | feet to the Point of Beginning;<br>st 197.48 feet;                                                               |
|            | Thence along said North line North 89°46'49" East 198.06 feet;<br>Thence South 00°08'39" West 662.45 feet to the Point of Beginning containing 3.01 acres of land all as shown hereon.<br>Subject to easements of record.<br>Subject to County Road right of way as shown hereon.                                                                                                                                                                                                                                                                                                                                                                                                                                                                                                                                                                                                                                                                                                                                                                                                                                                                                                                                                                                                                                                                                                                                                                                                                                                                                                                                                                                                                                                                                                                                                                                                                                                                                                                                                                                                                                                                |                                                                                                                  |
|            | Lot 2A- Note: Lot 2, Igloozak was not surveyed.<br>Lot 2, Igloozak together with that portion of the Southwest 1/4 of the Southwest 1/4 of the Northwest 1/4, Section 26, Tow<br>M., Lincoln County, Montana described as follows:<br>Beginning at the Northeast corner of the Southwest 1/4 of the Southwest 1/4 of the Northwest 1/4:<br>Thence along the East and South lines of the Southwest 1/4 of the Southwest 1/4 of the Northwest 1/4 South 00°08'39" We<br>West 131.52 feet;<br>Thence North 00°08'39" East 662.45 feet to the North line of the Southwest 1/4 of the Southwest 1/4 of the Northwest 1/4 of the Northwest 1/4<br>Thence along said North line North 89°46'49" East 131.52 feet to the Point of Beginning containing 7.62 more or less acres of<br>Subject to easements of record.                                                                                                                                                                                                                                                                                                                                                                                                                                                                                                                                                                                                                                                                                                                                                                                                                                                                                                                                                                                                                                                                                                                                                                                                                                                                                                                                     | st 662.49 feet and South 89°47'44"<br>4:                                                                         |
|            | Subject to County Road right of way as shown hereon.<br>Owner Certification                                                                                                                                                                                                                                                                                                                                                                                                                                                                                                                                                                                                                                                                                                                                                                                                                                                                                                                                                                                                                                                                                                                                                                                                                                                                                                                                                                                                                                                                                                                                                                                                                                                                                                                                                                                                                                                                                                                                                                                                                                                                      |                                                                                                                  |
| 4          | The above described tract of land is to be known and designated as Amended Plat of Lot 2 of Igloozak, Lincoln County, Montan made for the purpose of relocating a common boundary line between a single lot within a platted subdivision and adjoining land restriction or requirement on the original platted lot or original unplatted parcel continues to apply to those areas pursuant to We hereby certify that this division creates parcels of land that have no existing facilities for water supply, wastewater disput than those that were previously approved by the reviewing authority under Title 76, chopter 4, part 1, or that were exempt fr no rew facilities will be constructed on the parcels (remainder & Lot 2A); and                                                                                                                                                                                                                                                                                                                                                                                                                                                                                                                                                                                                                                                                                                                                                                                                                                                                                                                                                                                                                                                                                                                                                                                                                                                                                                                                                                                                     | outside a platted subdivision. A<br>Section 76-3-207(1)(e), MCA.<br>osal, and solid waste disposal other         |
|            | the division of land will not cause approved facilities to violate any conditions of approval, and will not cause exempt facilities to Therefore, this division is exempt from review by the Department of Environmental Quality pursuant to ARM 17.36.605(2)(b)(                                                                                                                                                                                                                                                                                                                                                                                                                                                                                                                                                                                                                                                                                                                                                                                                                                                                                                                                                                                                                                                                                                                                                                                                                                                                                                                                                                                                                                                                                                                                                                                                                                                                                                                                                                                                                                                                                | o violate any conditions of exemption,<br>i)&(ii).                                                               |
|            | AMY L. FONGER                                                                                                                                                                                                                                                                                                                                                                                                                                                                                                                                                                                                                                                                                                                                                                                                                                                                                                                                                                                                                                                                                                                                                                                                                                                                                                                                                                                                                                                                                                                                                                                                                                                                                                                                                                                                                                                                                                                                                                                                                                                                                                                                    |                                                                                                                  |
|            | GEORGE G. MOOD DONNA I. MOOD STATE OF MONTANA                                                                                                                                                                                                                                                                                                                                                                                                                                                                                                                                                                                                                                                                                                                                                                                                                                                                                                                                                                                                                                                                                                                                                                                                                                                                                                                                                                                                                                                                                                                                                                                                                                                                                                                                                                                                                                                                                                                                                                                                                                                                                                    |                                                                                                                  |
|            | County of harricular) ss.                                                                                                                                                                                                                                                                                                                                                                                                                                                                                                                                                                                                                                                                                                                                                                                                                                                                                                                                                                                                                                                                                                                                                                                                                                                                                                                                                                                                                                                                                                                                                                                                                                                                                                                                                                                                                                                                                                                                                                                                                                                                                                                        | 1 5 at 19th                                                                                                      |
| ement      | by AMY L FONGER DOLLAR DOLLAR A STATE                    | A Present                                                                                                        |
|            | Notary Public for the State of <u>Montany</u> SEA<br>Residing at <u>Libby</u> MT<br>My Commission Expires <u>10-12-03</u><br>SEA<br>My Commission Expires <u>10-12</u><br>SEA<br>My Commission Expires <u>10-12</u><br>SEA<br>My Commission Expires <u>10-12</u>                                                                                                                                                                                                                                                                                                                                                                                                                                                                                                                                                                                                                                                                                                                                                                                                                                                                                                                                                                                                                                                                                                                                                                                                                                                                                                                                                                                                                                                                                                                                                                                                                                                                                                                                                                                                                                                                                 | -03 (SITA)                                                                                                       |
|            | Approved: $SEPT 0$ 200 BUNALD                                                                                                                                                                                                                                                                                                                                                                                                                                                                                                                                                                                                                                                                                                                                                                                                                                                                                                                                                                                                                                                                                                                                                                                                                                                                                                                                                                                                                                                                                                                                                                                                                                                                                                                                                                                                                                                                                                                                                                                                                                                                                                                    | and the second |
|            | Examining Land Surveyor<br>Registration No. 4130                                                                                                                                                                                                                                                                                                                                                                                                                                                                                                                                                                                                                                                                                                                                                                                                                                                                                                                                                                                                                                                                                                                                                                                                                                                                                                                                                                                                                                                                                                                                                                                                                                                                                                                                                                                                                                                                                                                                                                                                                                                                                                 |                                                                                                                  |
| $\langle$  | CERTIFICATE OF SURVEYOR<br>DAWN MARQUARDT<br>Registration No. 7328 s                                                                                                                                                                                                                                                                                                                                                                                                                                                                                                                                                                                                                                                                                                                                                                                                                                                                                                                                                                                                                                                                                                                                                                                                                                                                                                                                                                                                                                                                                                                                                                                                                                                                                                                                                                                                                                                                                                                                                                                                                                                                             |                                                                                                                  |
| $\subset$  | I hereby certify that all real property faxes and special assessments assessed and levied on the land to be divided have been Daved the 200 flag of for the land to be divided have been for the lan                   | paid,                                                                                                            |
|            | STATE OF MONTANA<br>County of Lincoln<br>Filed on the $18^{-10}$ day of $1977$ , 200 BA.D., at $2 - 50$ o'clock $2.m$ .                                                                                                                                                                                                                                                                                                                                                                                                                                                                                                                                                                                                                                                                                                                                                                                                                                                                                                                                                                                                                                                                                                                                                                                                                                                                                                                                                                                                                                                                                                                                                                                                                                                                                                                                                                                                                                                                                                                                                                                                                          |                                                                                                                  |
|            | County Clerk and Recorder<br>By: <u>MRODO DO DO DO DO</u>                                                                                                                                                                                                                                                                                                                                                                                                                                                                                                                                                                                                                                                                                                                                                                                                                                                                                                                                                                                                                                                                                                                                                                                                                                                                                                                                                                                                                                                                                                                                                                                                                                                                                                                                                                                                                                                                                                                                                                                                                                                                                        |                                                                                                                  |
|            | Instrument Record Nodoc. # (70685<br>Plat # 6478<br>Date: JULY 7, 2003                                                                                                                                                                                                                                                                                                                                                                                                                                                                                                                                                                                                                                                                                                                                                                                                                                                                                                                                                                                                                                                                                                                                                                                                                                                                                                                                                                                                                                                                                                                                                                                                                                                                                                                                                                                                                                                                                                                                                                                                                                                                           | Field Crew: JD & CREW                                                                                            |
|            | Plat #1 64 10 Date: JULY 7, 2003                                                                                                                                                                                                                                                                                                                                                                                                                                                                                                                                                                                                                                                                                                                                                                                                                                                                                                                                                                                                                                                                                                                                                                                                                                                                                                                                                                                                                                                                                                                                                                                                                                                                                                                                                                                                                                                                                                                                                                                                                                                                                                                 | Revision Date: n/a                                                                                               |
|            | Project Name: FONGER                                                                                                                                                                                                                                                                                                                                                                                                                                                                                                                                                                                                                                                                                                                                                                                                                                                                                                                                                                                                                                                                                                                                                                                                                                                                                                                                                                                                                                                                                                                                                                                                                                                                                                                                                                                                                                                                                                                                                                                                                                                                                                                             | Project Number: 03-175<br>Drawn By: SHERM                                                                        |
|            | Filename: working                                                                                                                                                                                                                                                                                                                                                                                                                                                                                                                                                                                                                                                                                                                                                                                                                                                                                                                                                                                                                                                                                                                                                                                                                                                                                                                                                                                                                                                                                                                                                                                                                                                                                                                                                                                                                                                                                                                                                                                                                                                                                                                                | FONGER                                                                                                           |