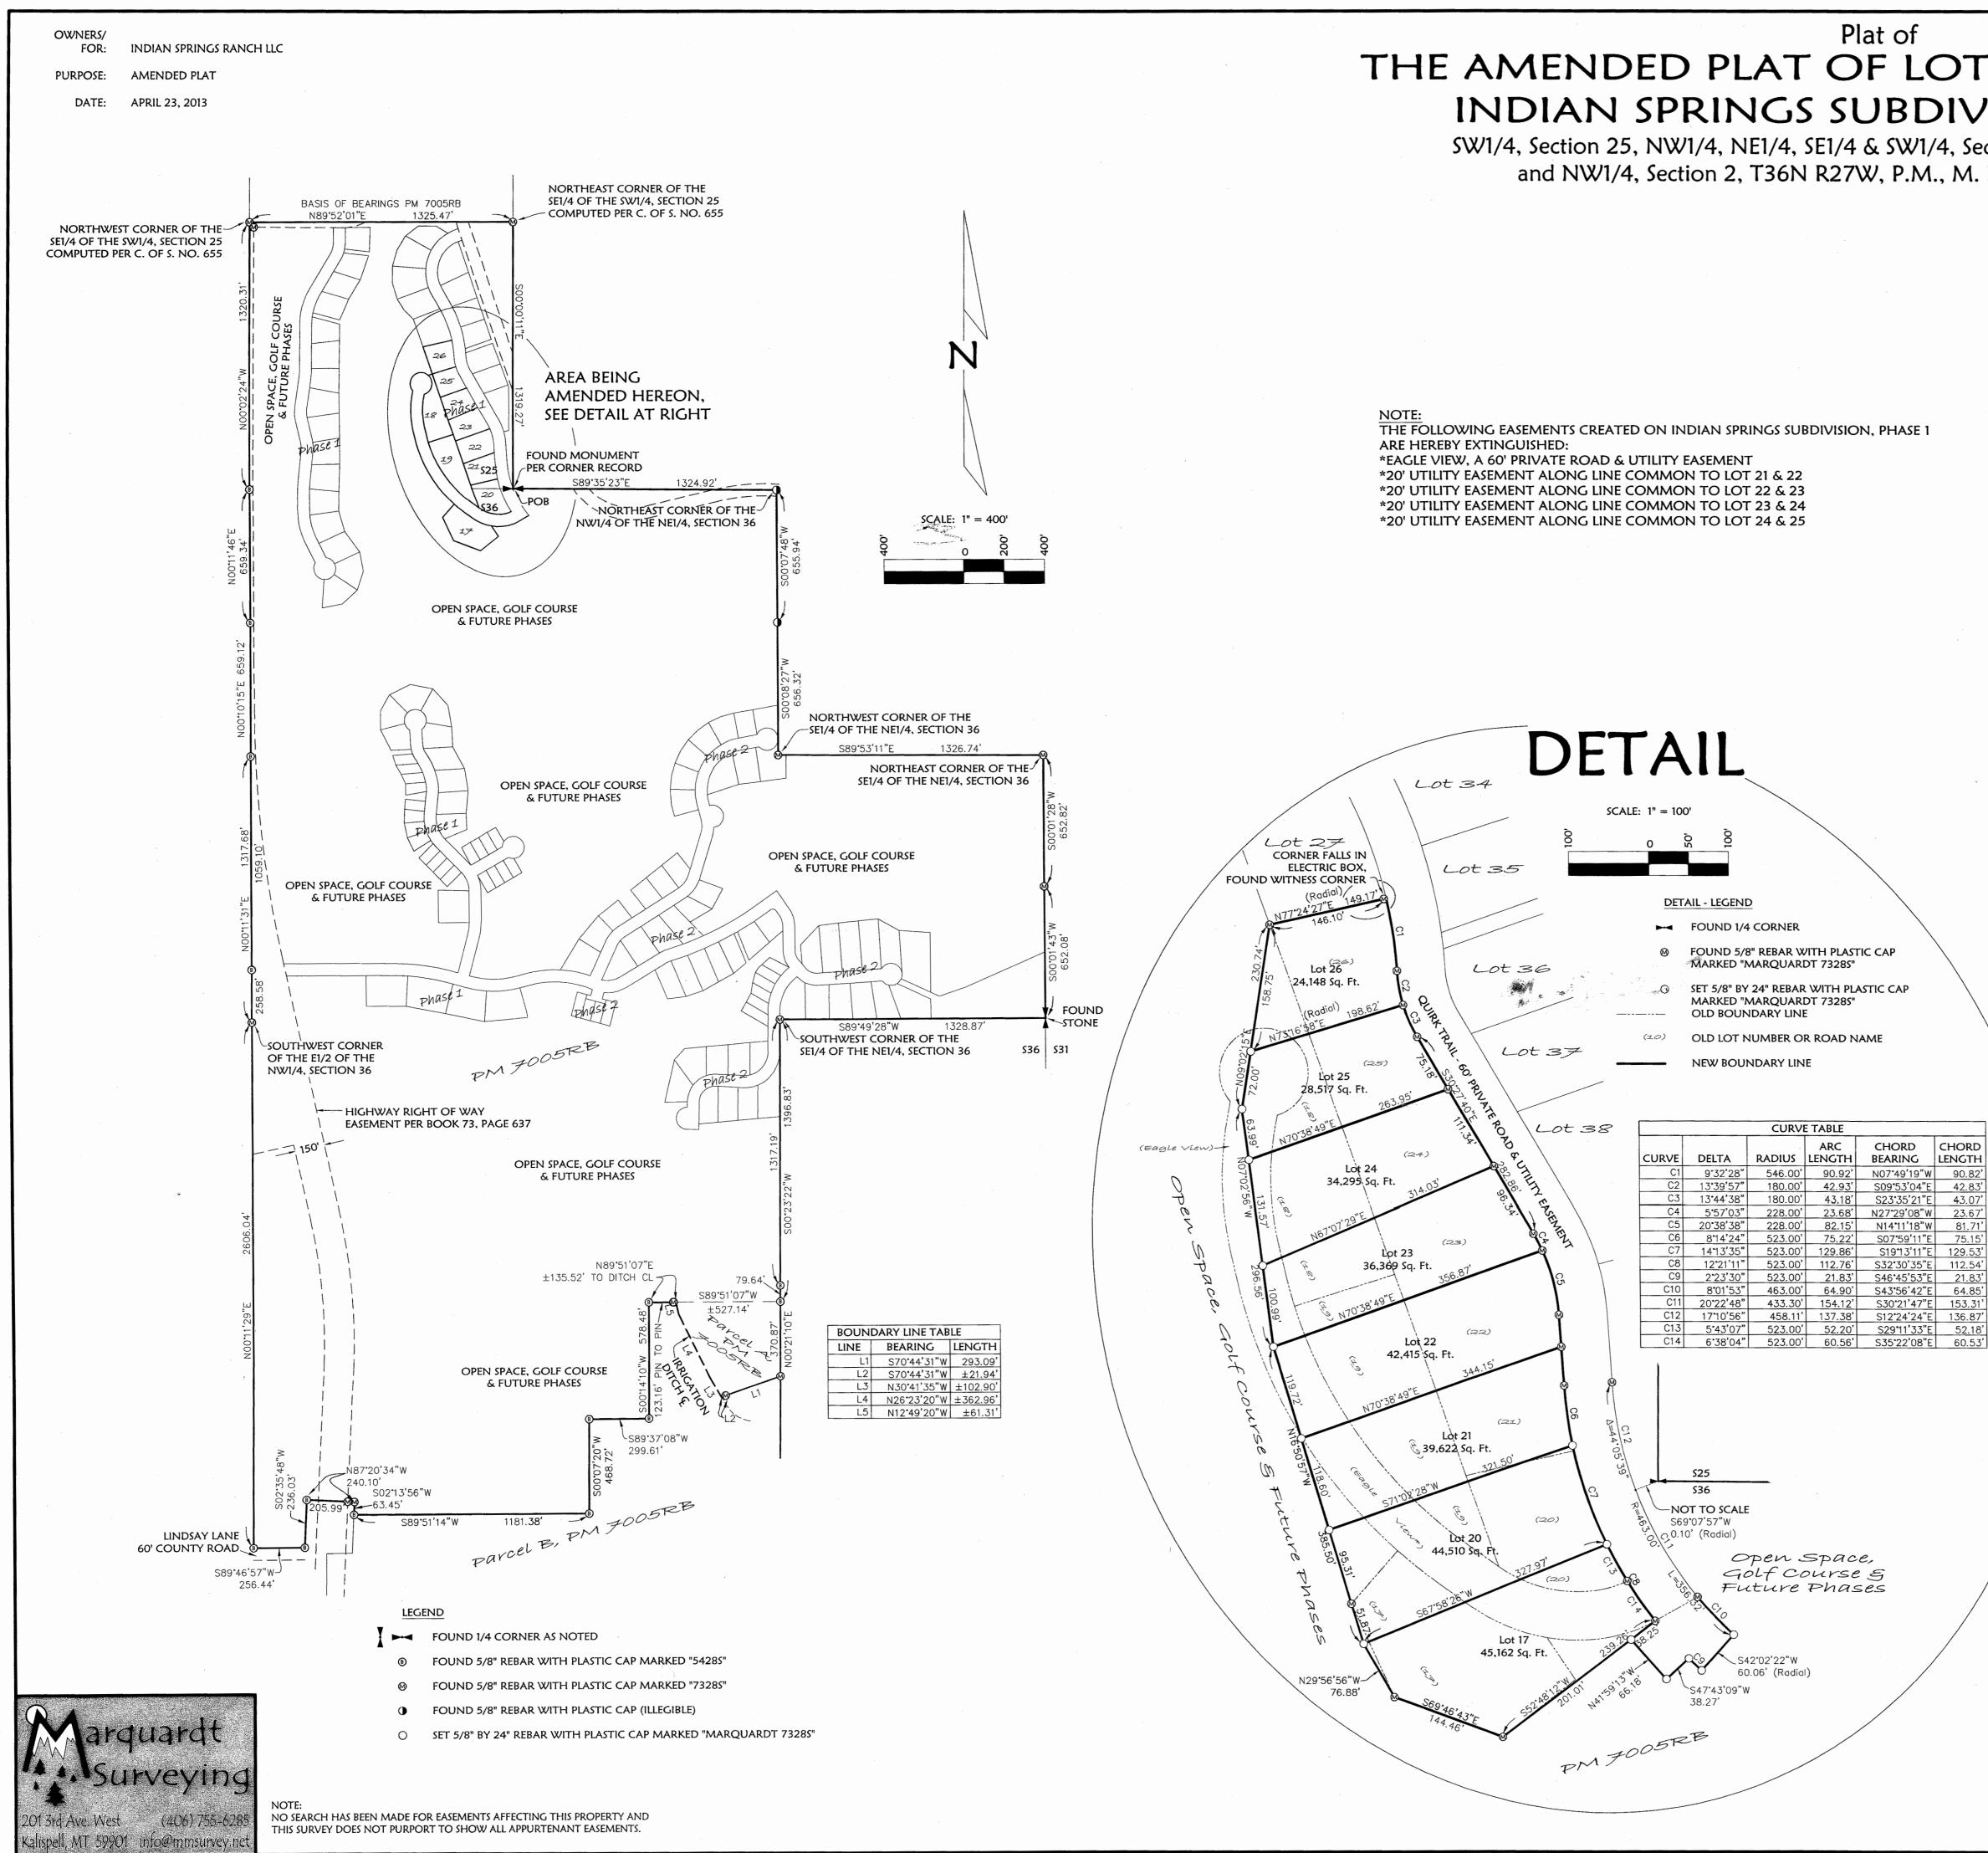

A FINAL SUBDIVISION PLAT OF IGLOOZAK NW 1/4, Sec. 26, T35N R26W P.M., M., Lincoln County, Montana CERTIFICATE OF DEDICATION WE, GEORGE G. & QONNA 1. MOOD, THE UNDERSIGNED PROPERTY OWNERS, DO HEREBY CERTIFY THAT WE HAVE CAUSED TO BE SURVEYED, SUBDIVIDED AND PLATTED INTO LOTS AS SHOWN BY THE PLAT AND CERTIFICATE OF SURVEY HEREUNTO INCLUDED, THE FOLLOWING DESCRIBED TRACT OF LAND, TO-WIT. THE SOUTHEAST & OF THE SOUTHWEST & OF THE NORTHWEST & OF SECTION 26, TOWNSHIP 35 NORTH, RANGE 26 WEST, P.M., M., LINCOLN COUNTY, MONTANA CONTAINING 10.017 ACRES OF LAND ALL AS SHOWN HEREON. SUBJECT TO AND TOGETHER WITH PRIVATE ROAD AND UTILITY EASEMENTS AS SHOWN HEREON. THE ABOVE DESCRIBED TRACT OF LAND IS TO BE KNOWN AND DESIGNATED AS IGLOOZAK, LINCOLN COUNTY, MONTANA. WE HEREBY GERTIFY THAT AHYSICAL AND REGAL ACCESS TO ALL LOTS WITHIN THIS SUBDIVISION IS PROVIDED BY PRIVATE \$6AD. (76-3-60\$(3)(-D)MCA) STATE OF MONTANA COUNTY OF LINCOLN 8.8 , 1999, BEFORE ME, THE UNDERSIGNED, A NOTARY PUBLIC FOR THE ON THIS GDAY OF CHILLY STATE AFORESAID, PERSONAULY APPEARED GEORGE G. & DONNA 1. MOOD, KNOWN TO ME TO BE THE PERSONS WHOSE NAMES ARE SUBSCRIBED TO THE FOREGOING INSTRUMENT AND ACKNOWLEDGED TO ME/THAT\_THEY EXECUTED THE SAME. IN WITNESS WHEREOF, I HAVE HEREUNTO SET MY HAND AND AFFIXED MY NOTARIAL SEAL THE DAY AND YEAR FIRST ABOVE WRITTEN. arhay NOTARY PUBLIC FOR THE STATE OF MONTANA RESIDING AT ALLA STATES MONTANA MY COMMISSION EXPIRES 11-04-2001 网络海峡的 CERTIFICATE OF COUNTY COMMISSIONERS WE, THE UNDERSINGED, <u>Rifa R. Windom</u>, CHAIRPERSON OF THE BOARD OF COUNTY COMMISSIONERS OF LINCOLN COUNTY, MONTANA AND <u>Commings</u>, COUNTY CLERK AND RECORDER OF SAID COUNTY DO F LINCOLN COUNTY, MONTANA AND <u>Companyings</u>, County Clerk and Recorder of Said County do Here-By Certify that this accompanying plat of IGLOOZAK, Lincoln County, Montana has been submitted to The Board of County Commissioners of Lincoln County, Montana for examination and has been found by THEM TO CONFORM TO LAW AND WAS APPROVED BY THEM AT THEIR REGULAR MEETING HELD ON THE /2004Y OF Soorember, 2001. PARKLAND DEDICATION IS EXEMPT PER SECTION 76-3-606(3), MCA. CHAIRPERSON, BOARD OF COUNTY COMMISSIONERS Muller COUNTY CLERK AND RECORDER LINCOLN COUNTY, MONTANA LINCOLN COUNTY, MONTANA | HEREBY CERTIFY THAT ALL REAL PROPERTY TAXES AND SPECIAL ASSESSMENTS ASSESSED, AND LEVIED ON THE LAND TO BE DIVIDED HAVE BEEN PAID. 199 . DATED THE 12 DAY OF Sinkmon MeriA, Millerby Janup Rikenhe Drauty TREASURER, LINBOLN COUNTY, MONTANA STATE OF MONTANA COUNTY OF LINCOLN FILED ON THE 13 DAY OF ( uptimber), 2001 A.D., AT 8:45 O'CLOCK AM. Conal Th. ("ummenga) COUNTY CLERK AND RECORDER BY: Ginnie Junis) DEPUTY . P.F. No. pm 636 MOOD Sanitary Listrictions Lemmed. P.F. 70% Doct 155047 Platting Custificate P.F. # 7017 Dat 155048 99.058