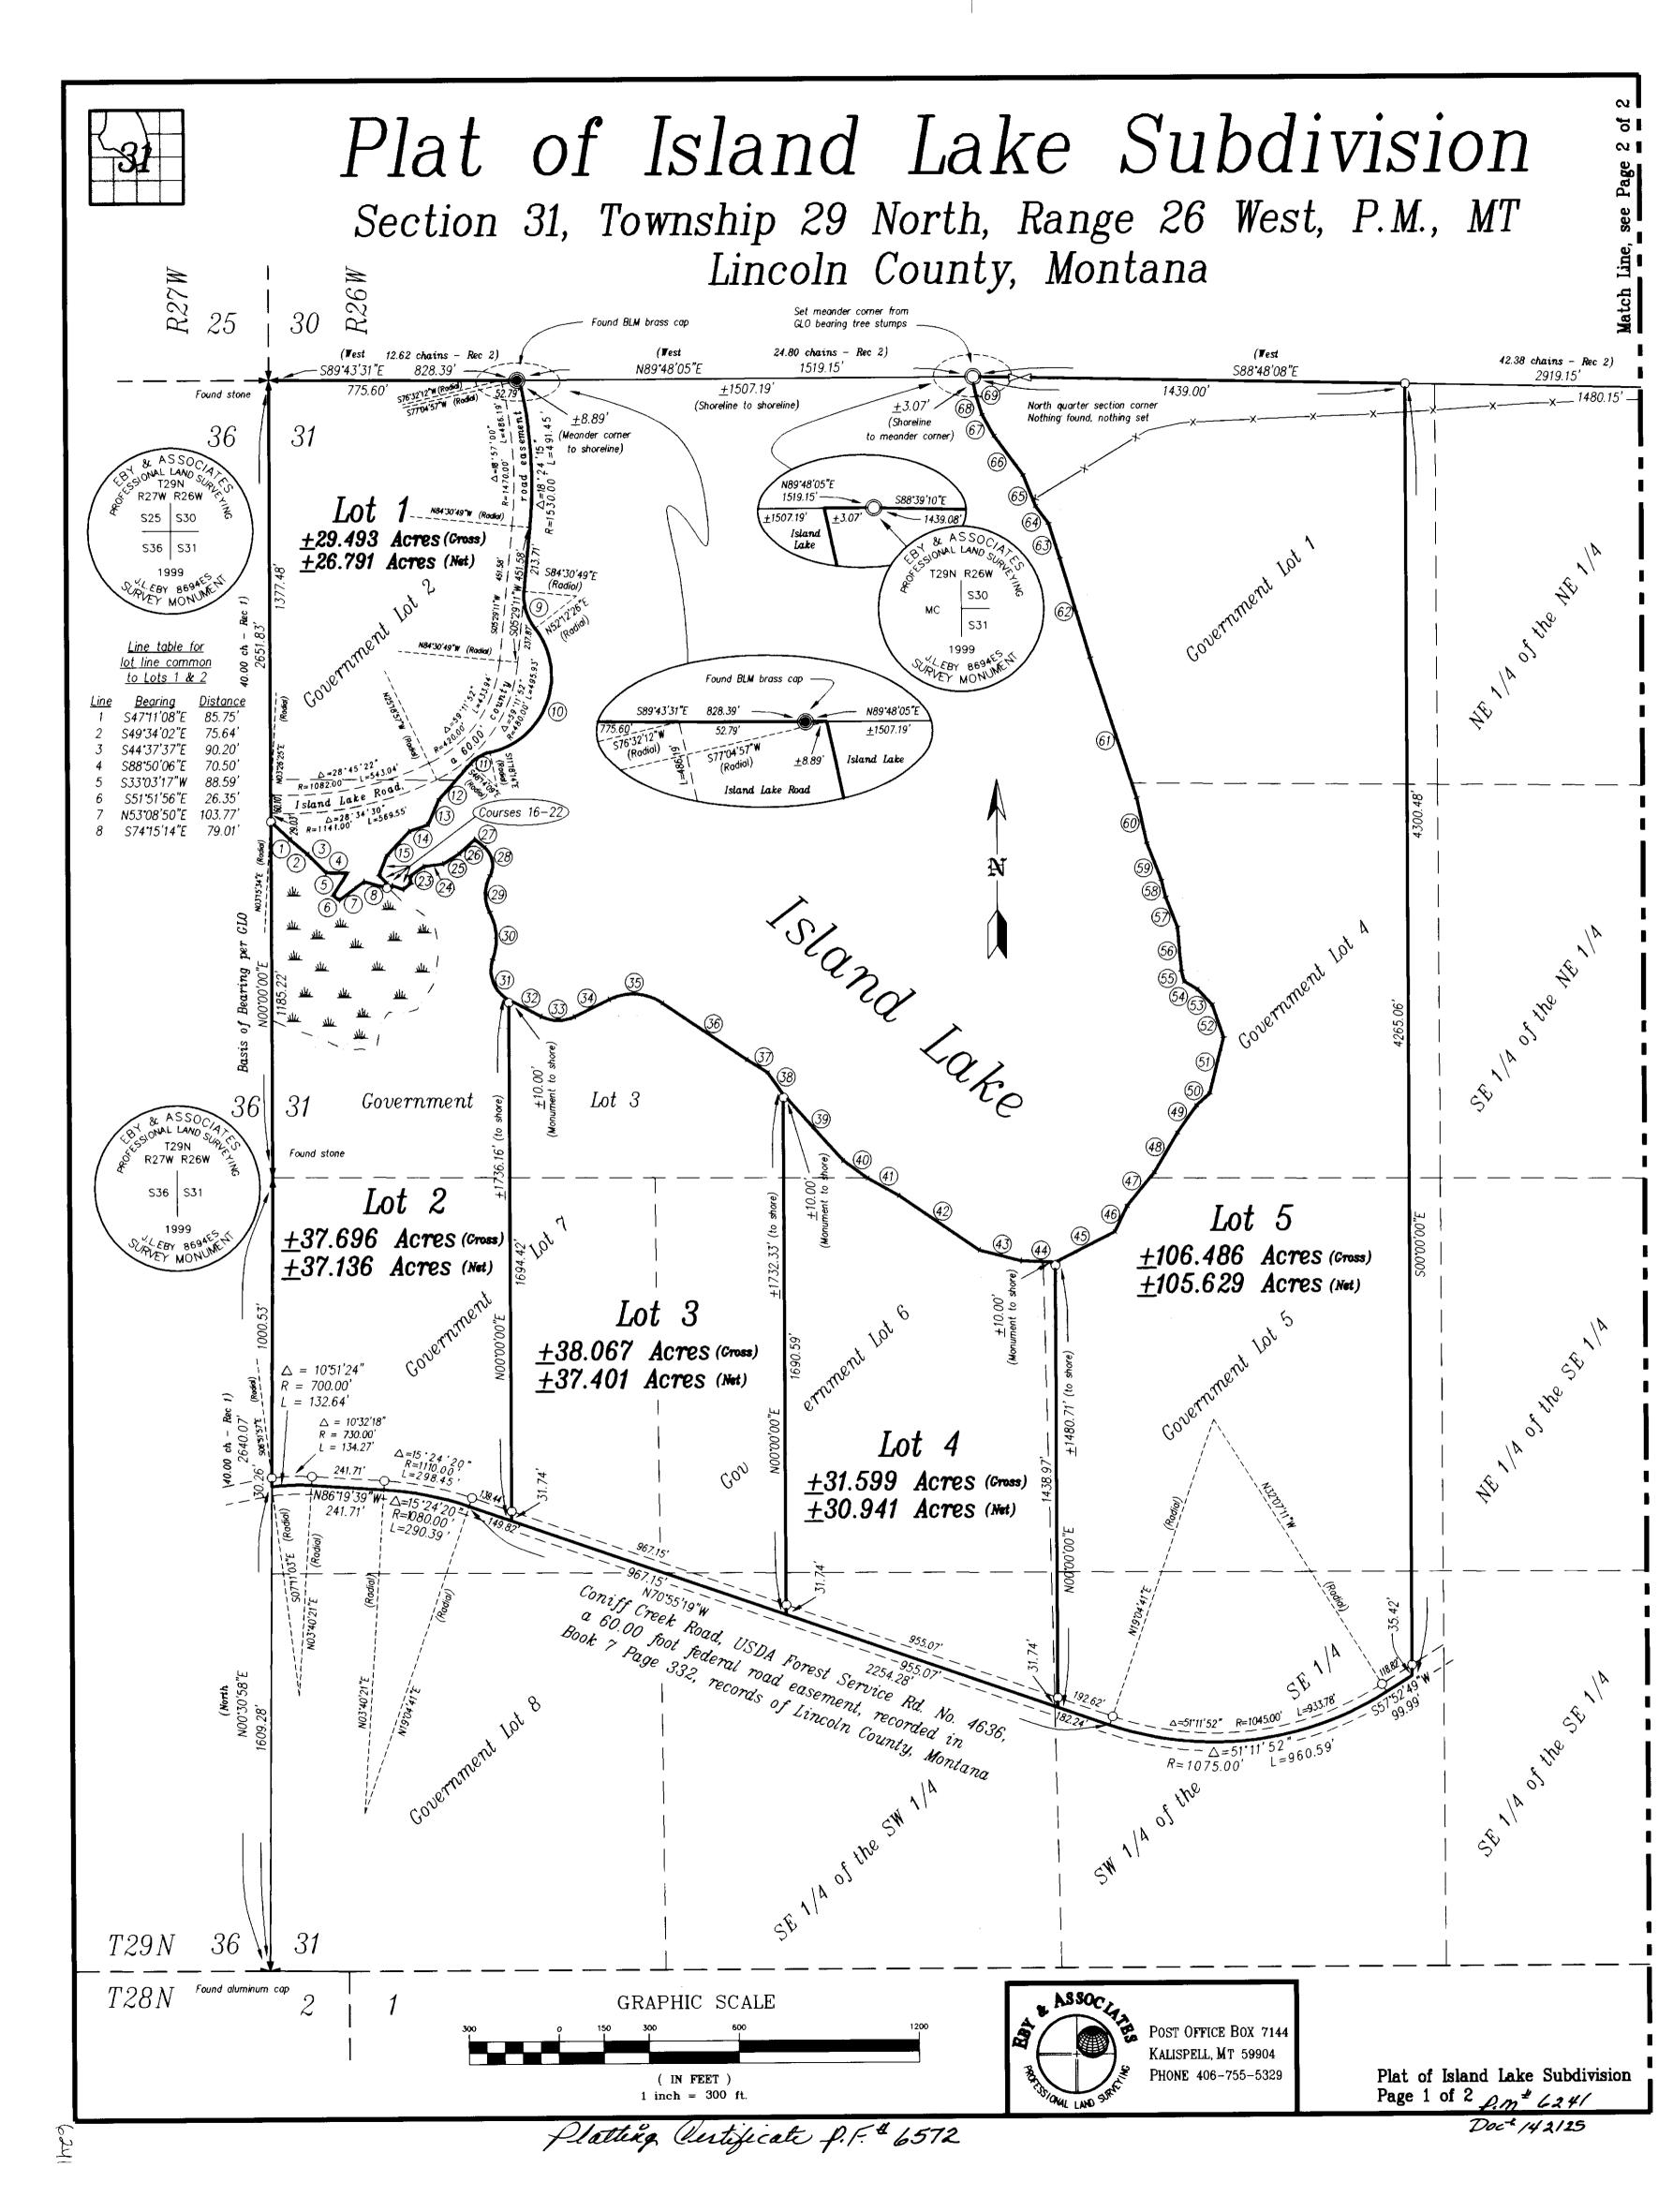

-west centerline N 69\*55'03" E 1326.478 feet to the point of beginning.

#### MORT-OF-WAY AU LLOULS ALOUTY

A parcel of land in the N 1/2 NE 1/4 SW 1/4 of Section 25, 131N, R34N, N.P.M.

A strip of land 30 feet wide lying 30 feet west of the following described line being the north-south centerline of Section 25, T31N, R34W, M.F.M.: Beginning at the center 1/4 of Section 25, T31N, R34W, M.P.M.; thence, S 0\*15'15" W 604.84 feet along the north-south contorline of said Section 25, the westerly line being shortened or lengthened to terminate at the southerly and northerly boundaries of the X 1/2 NE 1/4 SN 1/4 of said Section 25. This parcel contains .458 acres more or less.

# IN NV2 NEV4 SWI/4 SECTION 25, TBIN, RB4 WEST P.M.M.

For; Sam Dasios July 1979 minor-subdivision

PE at 100. 3444





We, the undersigned property owners, do hereby certify that we have caused to be surveyed, subdivided and platted into lots as shown by the plat hereto annexed, the following described land situated in Lincoln County, Montana to-wit:

That portion of Government Lot 1, Government Lot 2, Government Lot 3, Government Lot 4, Government Lot 5, Government Lot 6, Government Lot 7, Government Lot 8, the Southeast 1/4 of the Southwest 1/4 and the Southwest 1/4 of the Southeast 1/4, Section 31, Township 29 North, Range 26 West, Principal Meridian, Lincoln County, Montana, described as follows:

BEGINNING of the northwest corner of Government Lot 2, Section 31, Township 29 North, Range 26 West; thence along the north line of said government lot the following two courses: South 89'43'31" East 828.