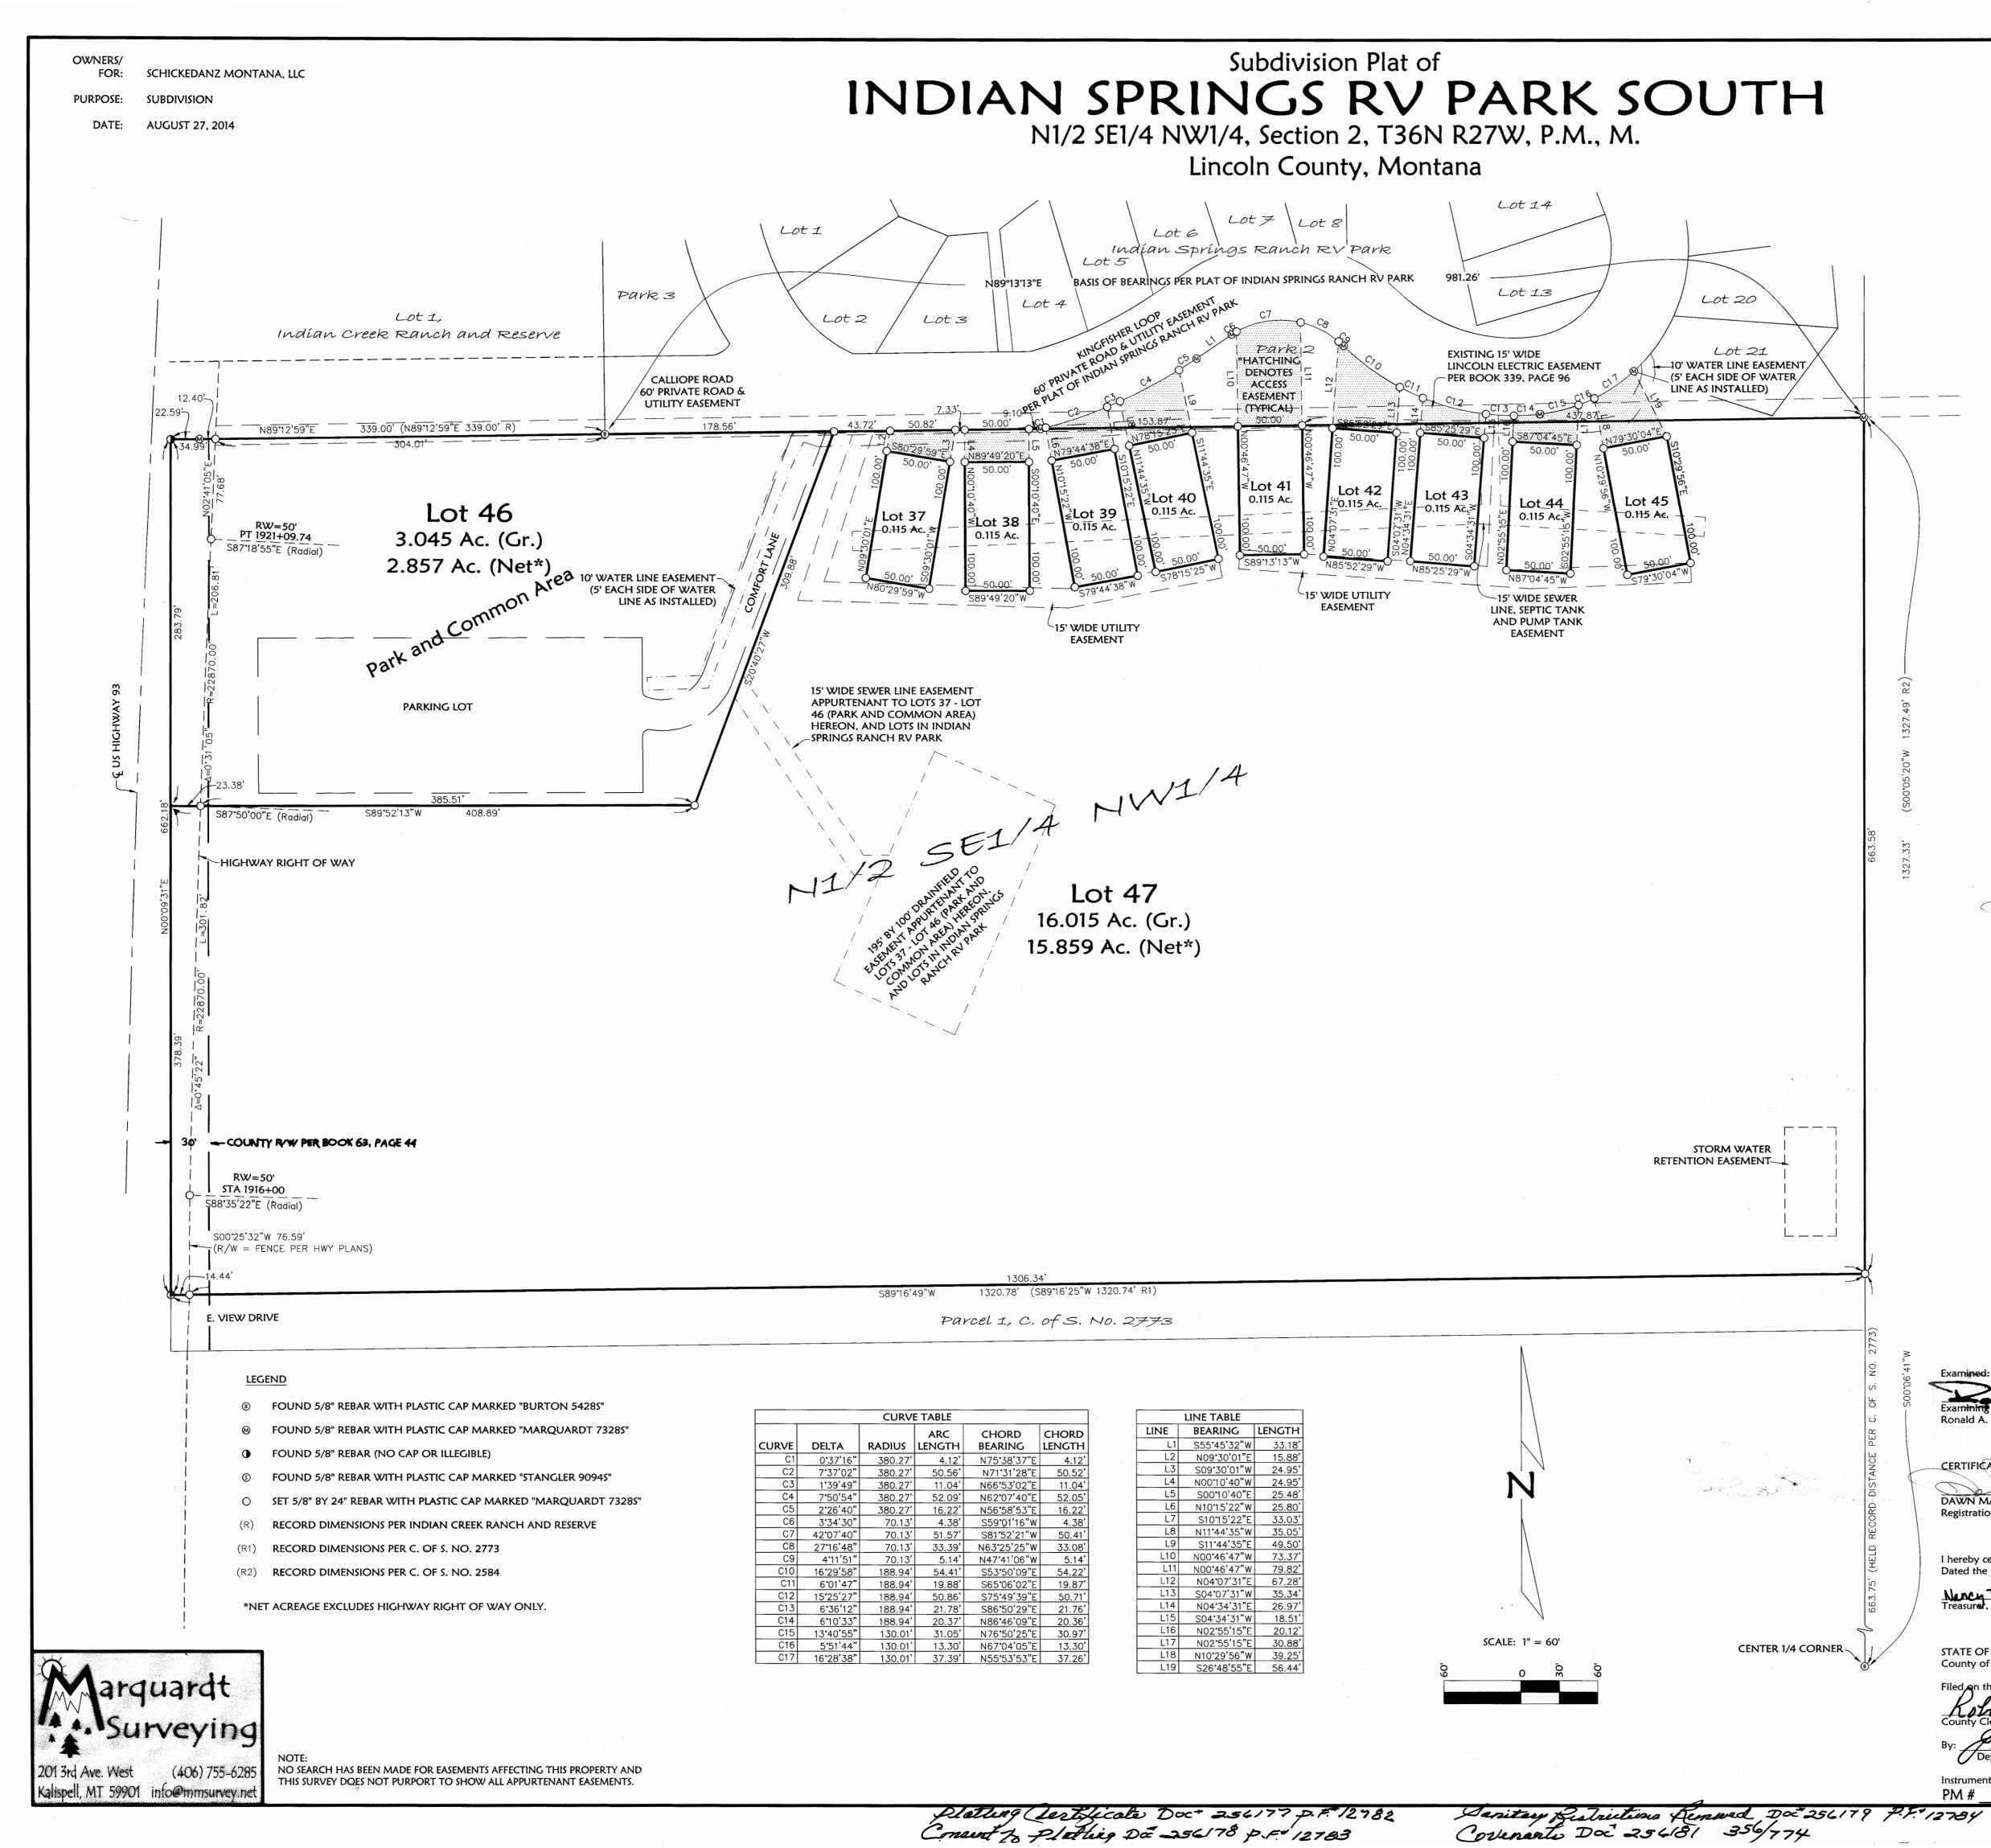

| Drawn Bv: A             |



#### CERTIFICATE OF DEDICATION

I, MANFRED (FRED) SCHICKEDANZ, MANAGER of SCHICKEDANZ MONTANA, LLC, the undersigned property owner, do hereby certify that I have caused to be surveyed, subdivided and platted into lots and streets as shown by the plat hereto annexed, the following described land in Lincoln County, to-wit:

The North 1/2 of the Southeast 1/4 of the Northwest 1/4 of Section 2, Township 36 North, Range 27 West, P.M., M., Lincoln County, Montana, containing 20.09 acres of land all as shown hereon. Subject to and together with easements of record. Subject to Highway Right of Way as shown hereon.

Subject to and together with easements as shown hereon.

The above described tract of land is to be known and designated as INDIAN SPRINGS RV PARK SOUTH. The undersigned hereby grants