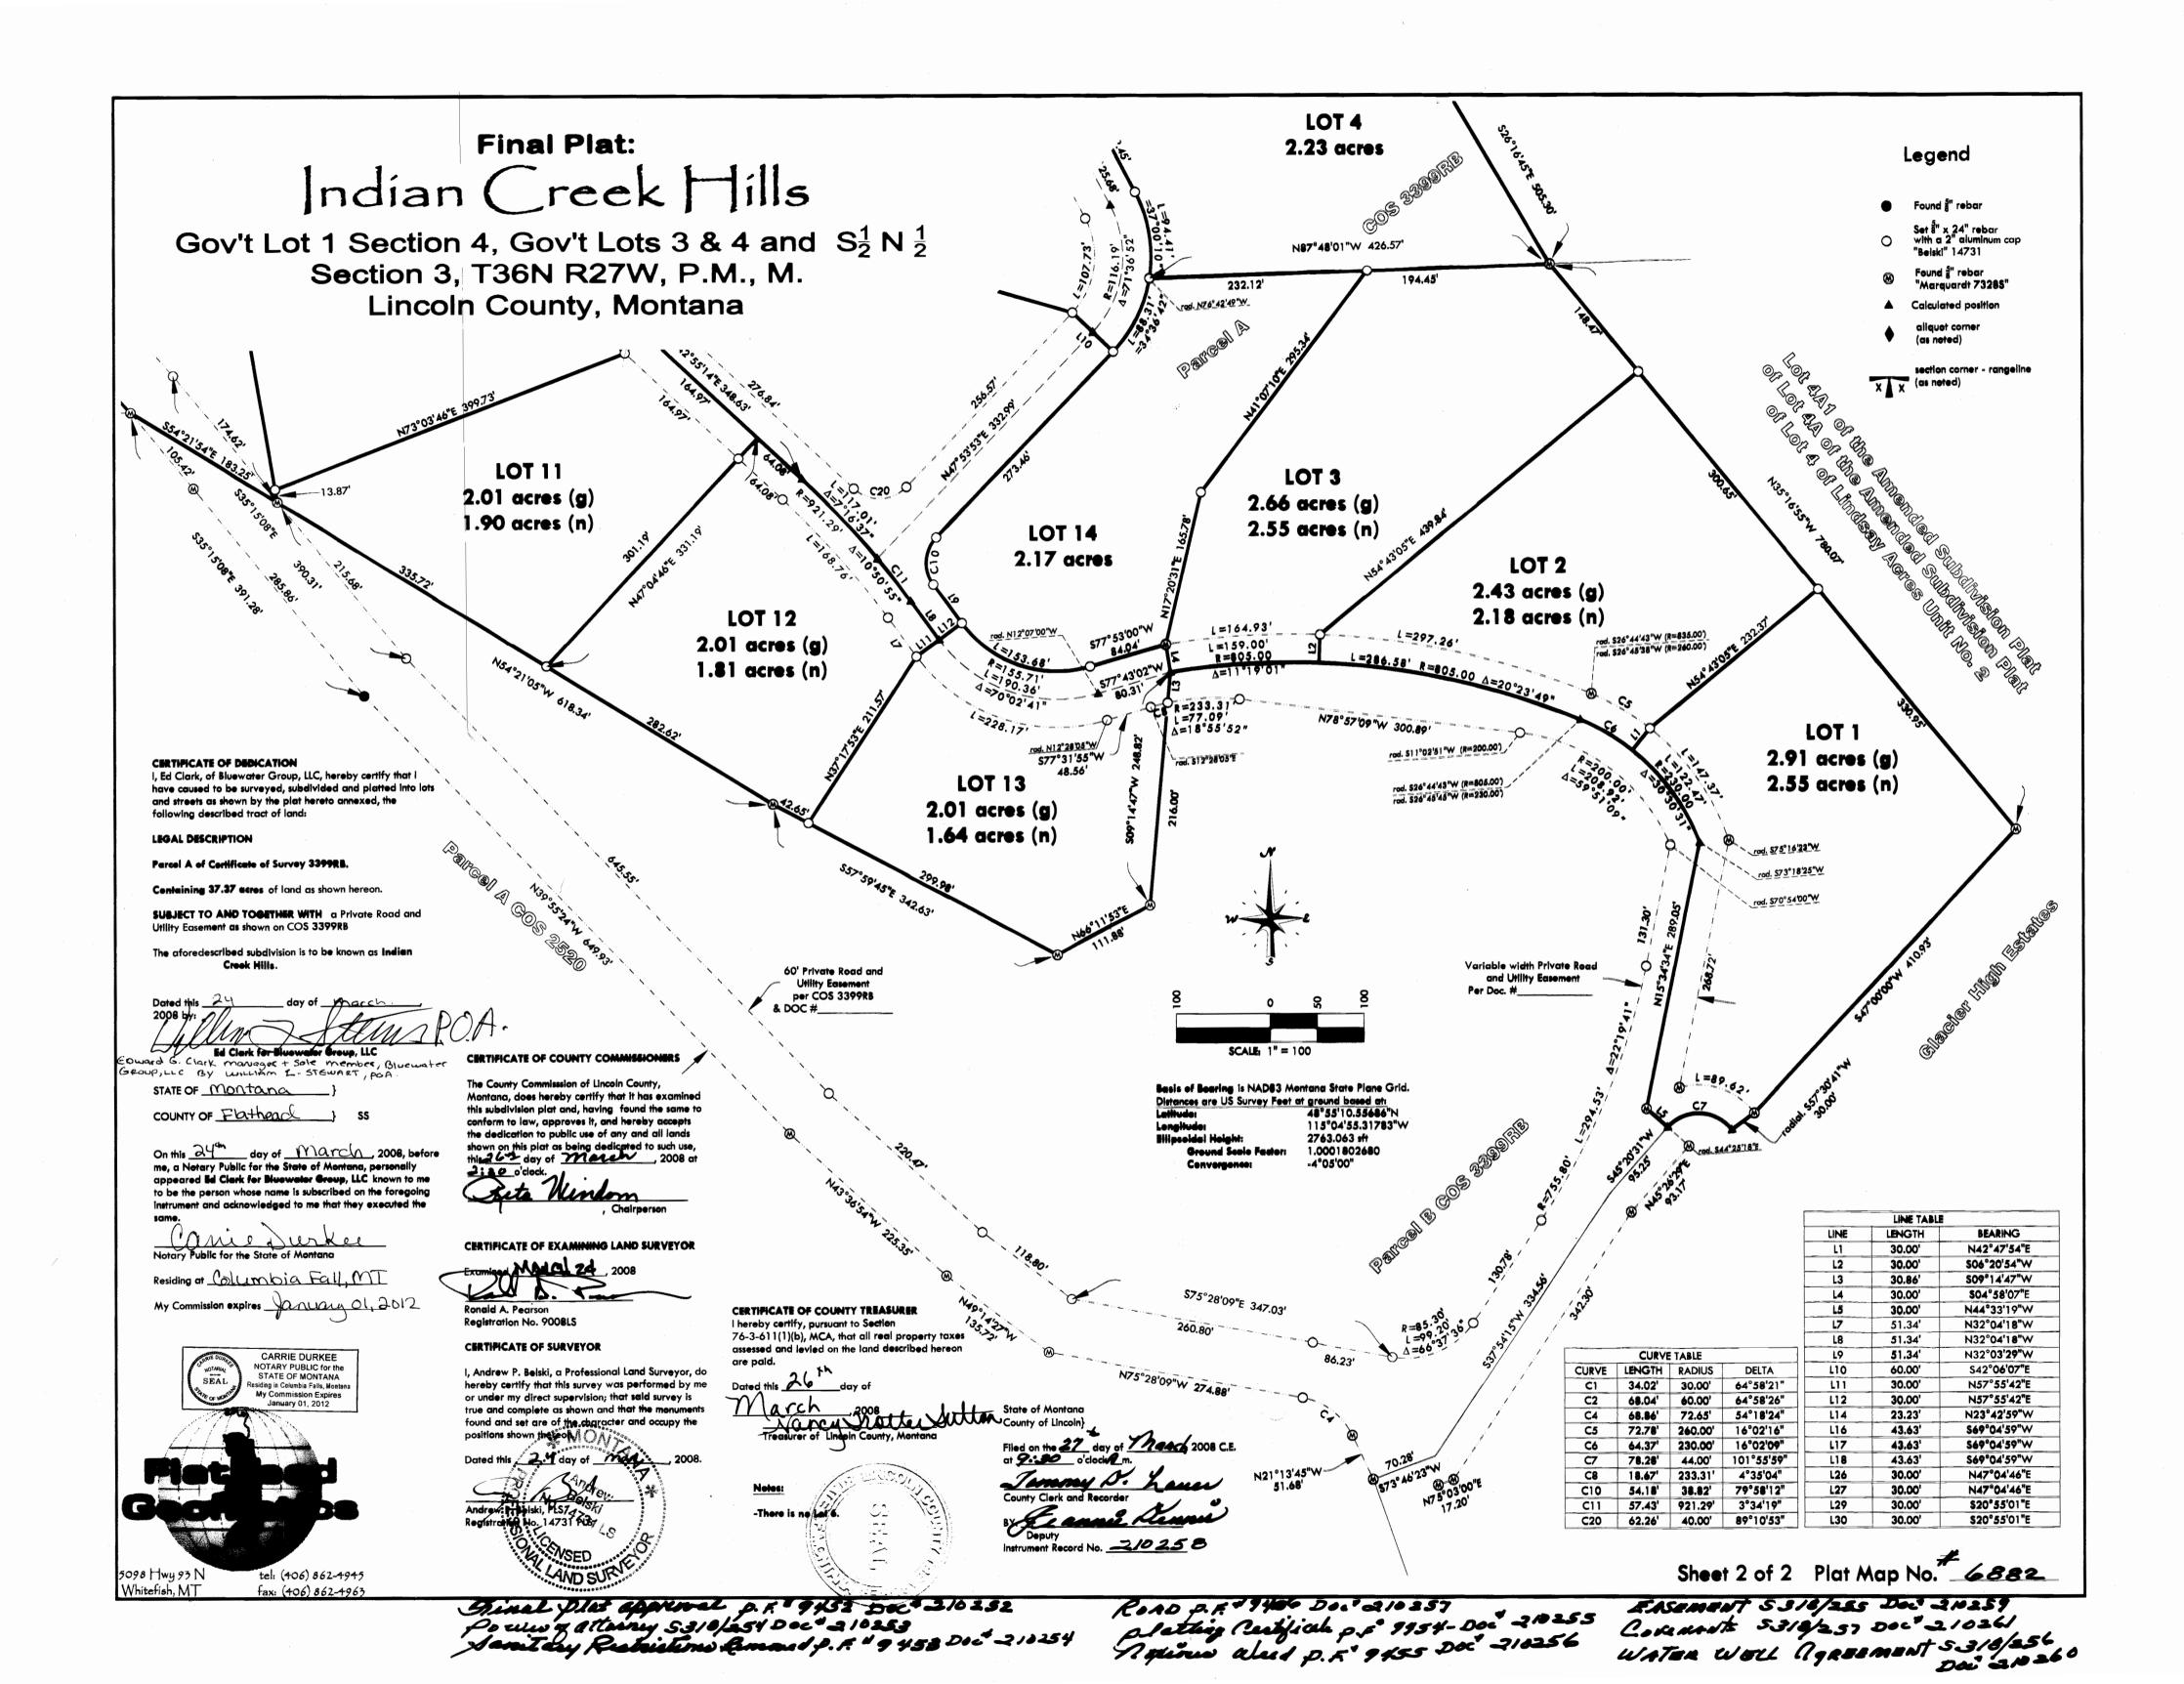

Kinden, Clink teasurer, Lincoln County, Montana

STATE OF MONTANA County of Lincoln

Filed on the 29 tay of Luguet, 2007, A.D., at 2:55 o'clock p.m.

County Clerk and Recorder

By: Deputy

Instrument Record No.



|    |                                            | Field Crew: BHP                |  |
|----|--------------------------------------------|--------------------------------|--|
|    | Date: July 31, 2007                        | Revision Date: August 23, 2007 |  |
|    | Project Name: IndianSpringsGolfCourseFinal | Project Number: 05-244         |  |
| 32 | Filename: FinalPlat_S1                     | Drawn By: Augusta              |  |

Consult to getelling p.F. 9126-Doc 205679 Doct Jas 678

Sheet 4 of 4 Sheets PM # 68/5

Pletting Centificate Norse (les plan Doc-205603 5314/420