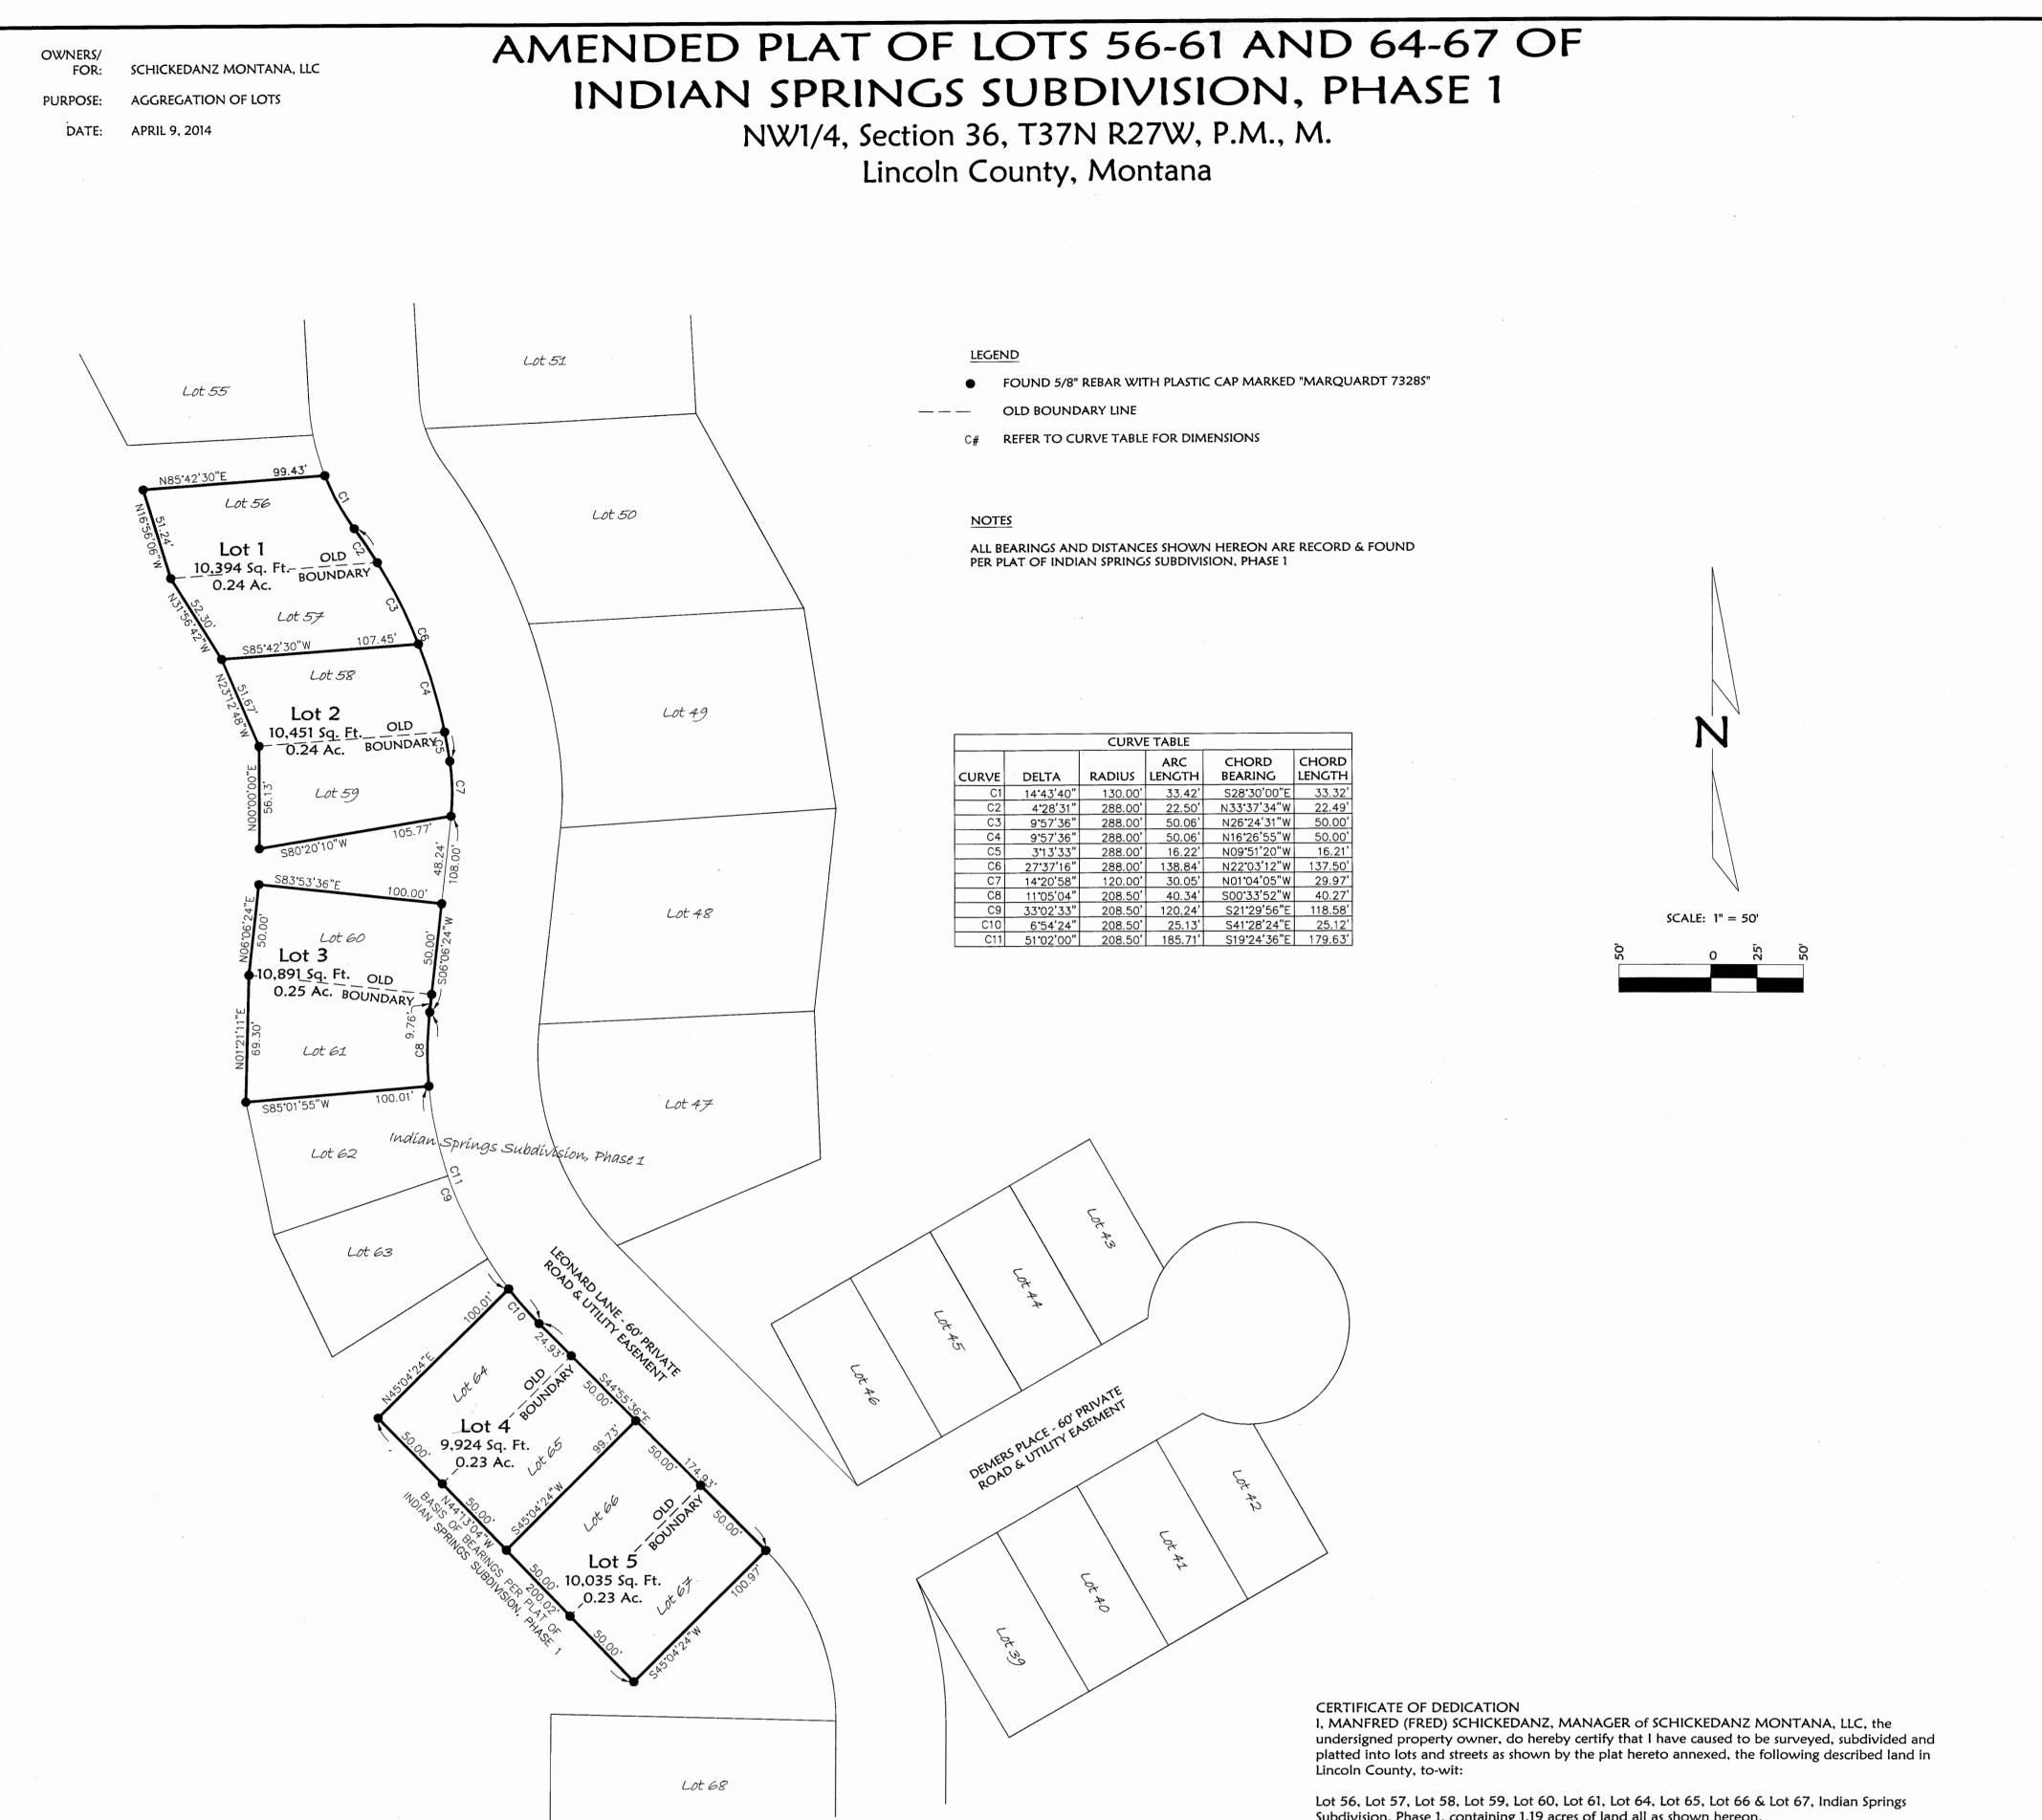

A FINAL SUBDIVISION PLAT OF IGLOOZAK NW 1/4, Sec. 26, T35N R26W P.M., M., Lincoln County, Montana CERTIFICATE OF DEDICATION WE, GEORGE G. & QONNA 1. MOOD, THE UNDERSIGNED PROPERTY OWNERS, DO HEREBY CERTIFY THAT WE HAVE CAUSED TO BE SURVEYED, SUBDIVIDED AND PLATTED INTO LOTS AS SHOWN BY THE PLAT AND CERTIFICATE OF SURVEY HEREUNTO INCLUDED, THE FOLLOWING DESCRIBED TRACT OF LAND, TO-WIT. THE SOUTHEAST & OF THE SOUTHWEST & OF THE NORTHWEST & OF SECTION 26, TOWNSHIP 35 NORTH, RANGE 26 WEST, P.M., M., LINCOLN COUNTY, MONTANA CONTAINING 10.017 ACRES OF LAND ALL AS SHOWN HEREON. SUBJECT TO AND TOGETHER WITH PRIVATE ROAD AND UTILITY EASEMENTS AS SHOWN HEREON. THE ABOVE DESCRIBED TRACT OF LAND IS TO BE KNOWN AND DESIGNATED AS IGLOOZAK, LINCOLN COUNTY, MONTANA. WE HEREBY GERTIFY THAT AHYSICAL AND REGAL ACCESS TO ALL LOTS WITHIN THIS SUBDIVISION IS PROVIDED BY PRIVATE \$6AD. (76-3-60\$(3)(-D)MCA) STATE OF MONTANA COUNTY OF LINCOLN 8.8 , 1999, BEFORE ME, THE UNDERSIGNED, A NOTARY PUBLIC FOR THE ON THIS GDAY OF CHILLY STATE AFORESAID, PERSONAULY APPEARED GEORGE G. & DONNA 1. MOOD, KNOWN TO ME TO BE THE PERSONS WHOSE NAMES ARE SUBSCRIBED TO THE FOREGOING INSTRUMENT AND ACKNOWLEDGED TO ME/THAT\_THEY EXECUTED THE SAME. IN WITNESS WHEREOF, I HAVE HEREUNTO SET MY HAND AND AFFIXED MY NOTARIAL SEAL THE DAY AND YEAR FIRST ABOVE WRITTEN. arhay NOTARY PUBLIC FOR THE STATE OF MONTANA RESIDING AT ALLA STATES MONTANA MY COMMISSION EXPIRES 11-04-2001 网络海峡的 CERTIFICATE OF COUNTY COMMISSIONERS WE, THE UNDERSINGED, <u>Rifa R. Windom</u>, CHAIRPERSON OF THE BOARD OF COUNTY COMMISSIONERS OF LINCOLN COUNTY, MONTANA AND <u>Commings</u>, COUNTY CLERK AND RECORDER OF SAID COUNTY DO F LINCOLN COUNTY, MONTANA AND <u>Companyings</u>, County Clerk and Recorder of Said County do Here-By Certify that this accompanying plat of IGLOOZAK, Lincoln County, Montana has been submitted to The Board of County Commissioners of Lincoln County, Montana for examination and has been found by THEM TO CONFORM TO LAW AND WAS APPROVED BY THEM AT THEIR REGULAR MEETING HELD ON THE /2004Y OF Soorember, 2001. PARKLAND DEDICATION IS EXEMPT PER SECTION 76-3-606(3), MCA. CHAIRPERSON, BOARD OF COUNTY COMMISSIONERS Muller COUNTY CLERK AND RECORDER LINCOLN COUNTY, MONTANA LINCOLN COUNTY, MONTANA | HEREBY CERTIFY THAT ALL REAL PROPERTY TAXES AND SPECIAL ASSESSMENTS ASSESSED, AND LEVIED ON THE LAND TO BE DIVIDED HAVE BEEN PAID. 199 . DATED THE 12 DAY OF Sinkmon MeriA, Millerby Janup Rikenhe Drauty TREASURER, LINBOLN COUNTY, MONTANA STATE OF MONTANA COUNTY OF LINCOLN FILED ON THE 13 DAY OF ( uptimber), 2001 A.D., AT 8:45 O'CLOCK AM. Conal Th. ("ummenga) COUNTY CLERK AND RECORDER BY: Ginnie Junis) DEPUTY . P.F. No. pm 636 MOOD Sanitary Listrictions Lemmed. P.F. 70% Doct 155047 Platting Custificate P.F. # 7017 Dat 155048 99.058