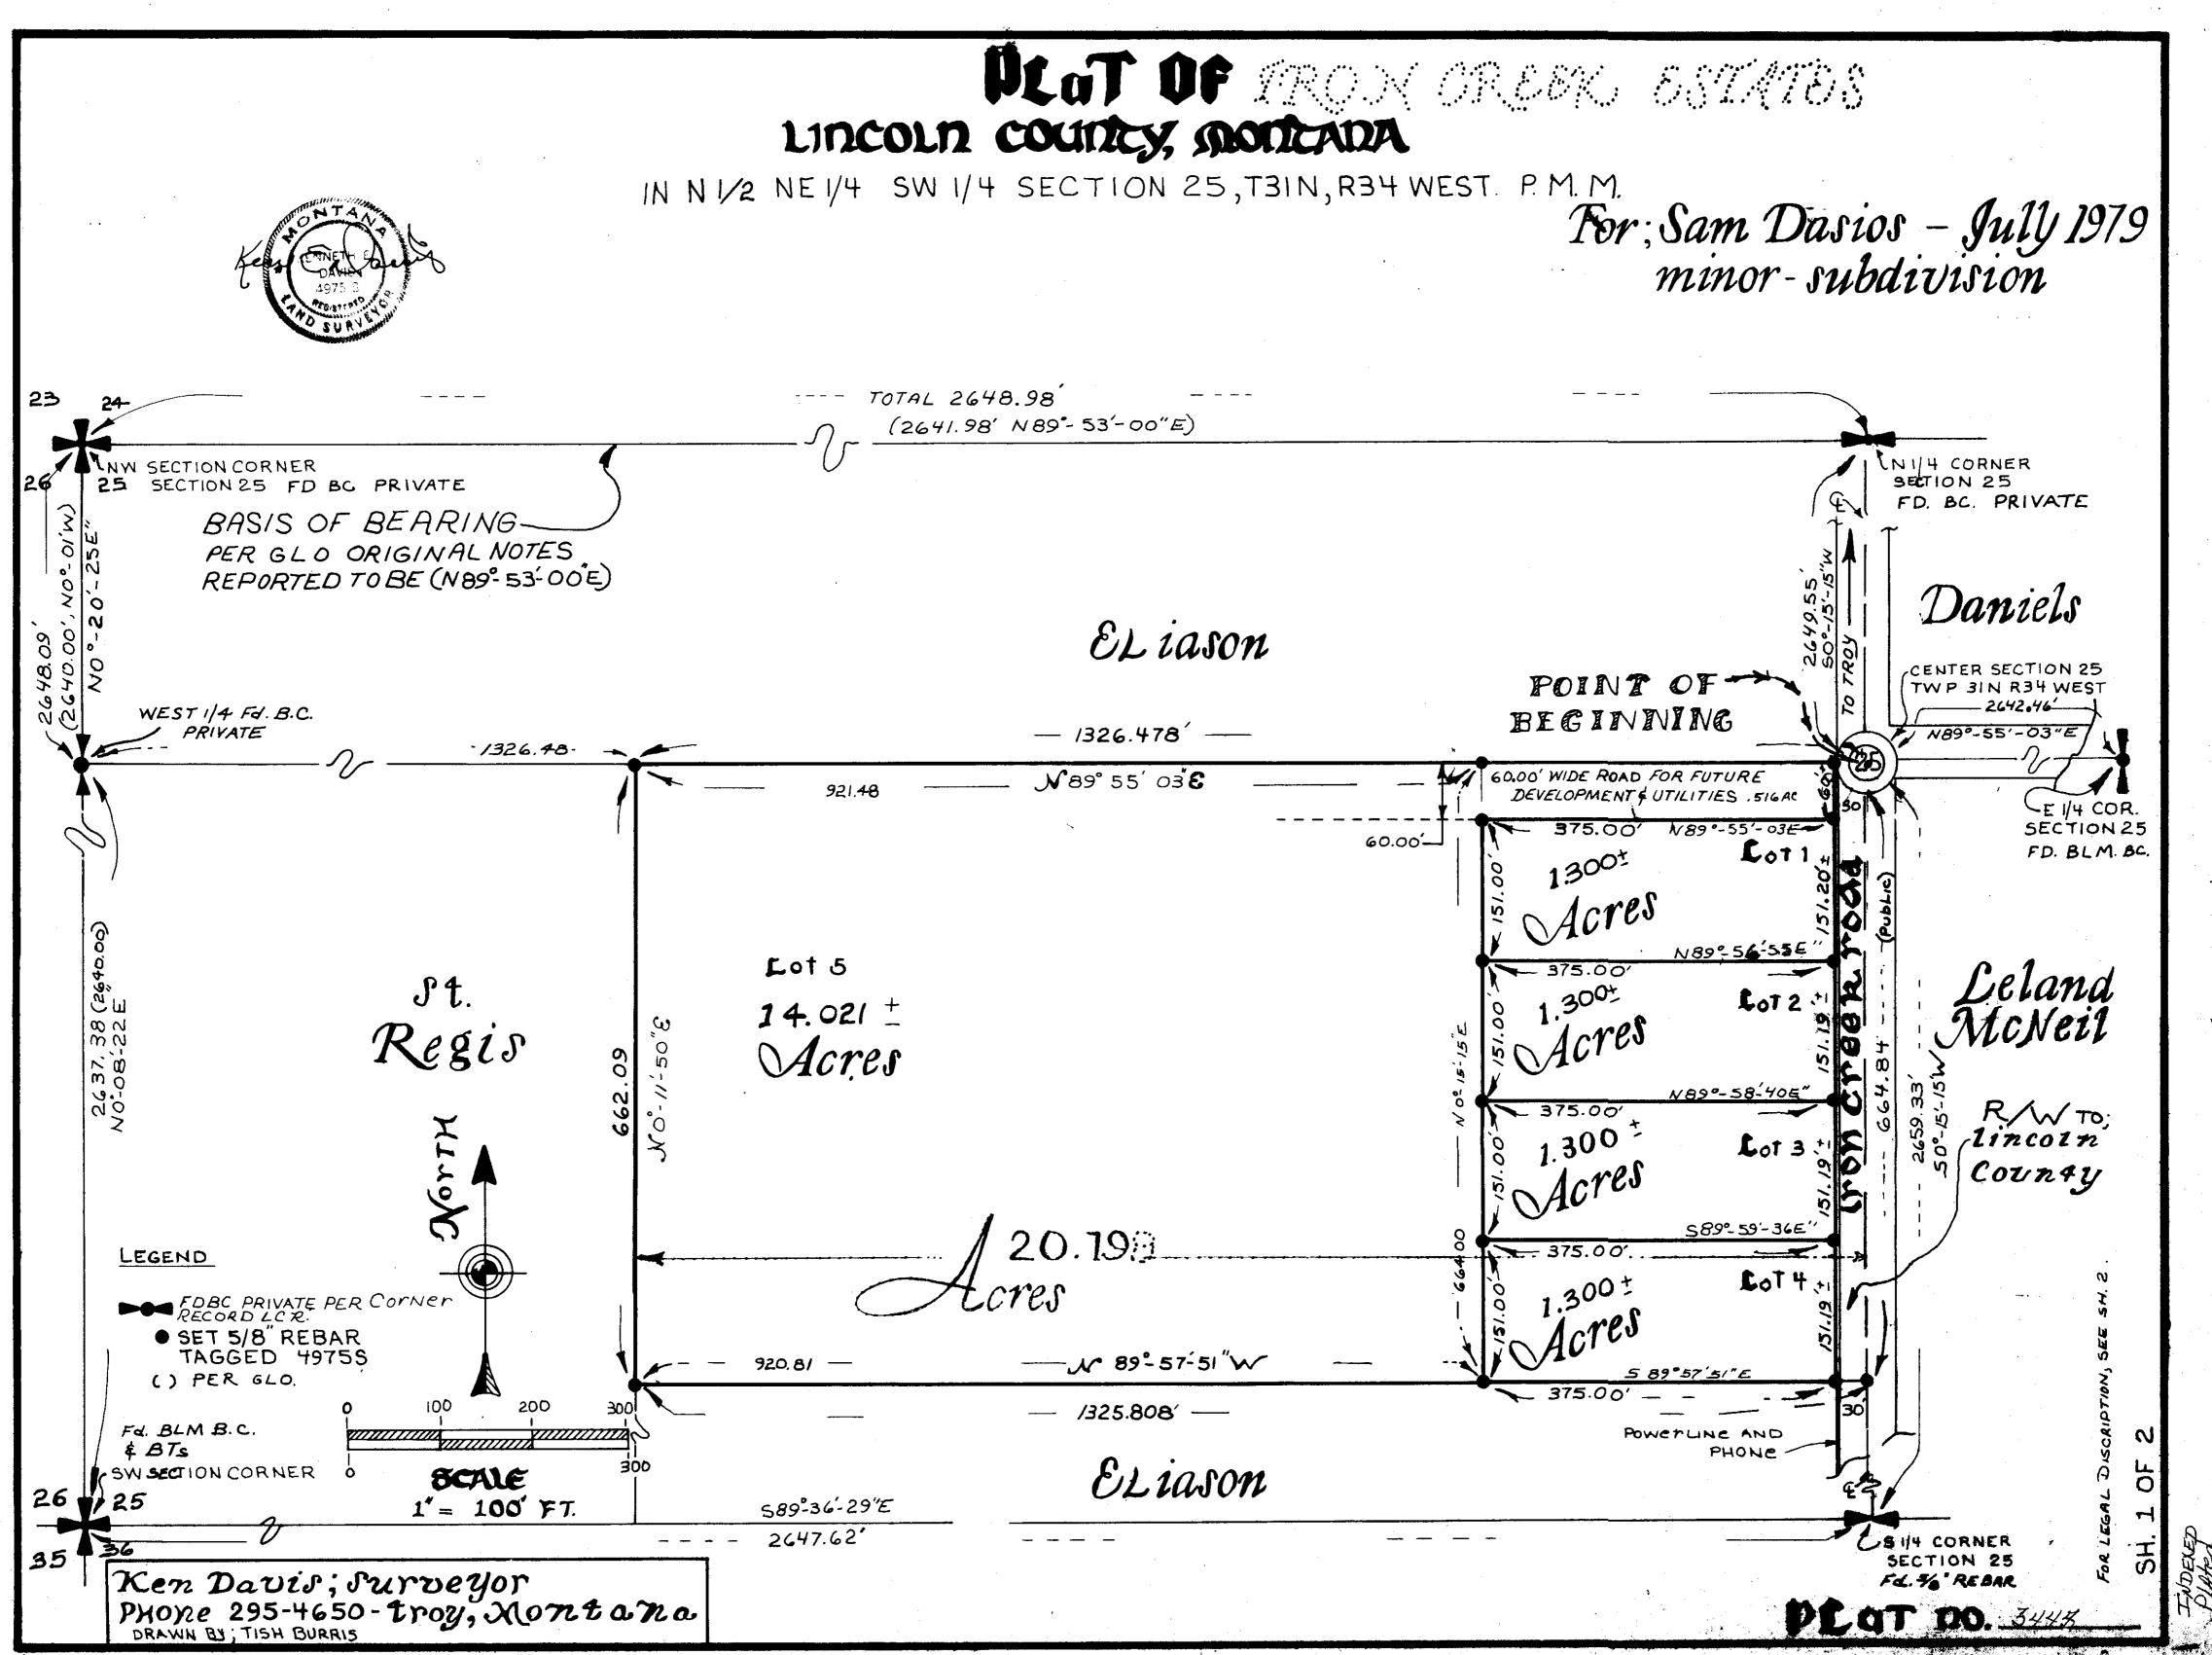

A FINAL SUBDIVISION PLAT OF IGLOOZAK NW 1/4, Sec. 26, T35N R26W P.M., M., Lincoln County, Montana CERTIFICATE OF DEDICATION WE, GEORGE G. & QONNA 1. MOOD, THE UNDERSIGNED PROPERTY OWNERS, DO HEREBY CERTIFY THAT WE HAVE CAUSED TO BE SURVEYED, SUBDIVIDED AND PLATTED INTO LOTS AS SHOWN BY THE PLAT AND CERTIFICATE OF SURVEY HEREUNTO INCLUDED, THE FOLLOWING DESCRIBED TRACT OF LAND, TO-WIT. THE SOUTHEAST & OF THE SOUTHWEST & OF THE NORTHWEST & OF SECTION 26, TOWNSHIP 35 NORTH, RANGE 26 WEST, P.M., M., LINCOLN COUNTY, MONTANA CONTAINING 10.017 ACRES OF LAND ALL AS SHOWN HEREON. SUBJECT TO AND TOGETHER WITH PRIVATE ROAD AND UTILITY EASEMENTS AS SHOWN HEREON. THE ABOVE DESCRIBED TRACT OF LAND IS TO BE KNOWN AND DESIGNATED AS IGLOOZAK, LINCOLN COUNTY, MONTANA. WE HEREBY GERTIFY THAT AHYSICAL AND REGAL ACCESS TO ALL LOTS WITHIN THIS SUBDIVISION IS PROVIDED BY PRIVATE \$6AD. (76-3-60\$(3)(-D)MCA) STATE OF MONTANA COUNTY OF LINCOLN 8.8 , 1999, BEFORE ME, THE UNDERSIGNED, A NOTARY PUBLIC FOR THE ON THIS GDAY OF CHILLY STATE AFORESAID, PERSONAULY APPEARED GEORGE G. & DONNA 1. MOOD, KNOWN TO ME TO BE THE PERSONS WHOSE NAMES ARE SUBSCRIBED TO THE FOREGOING INSTRUMENT AND ACKNOWLEDGED TO ME/THAT\_THEY EXECUTED THE SAME. IN WITNESS WHEREOF, I HAVE HEREUNTO SET MY HAND AND AFFIXED MY NOTARIAL SEAL THE DAY AND YEAR FIRST ABOVE WRITTEN. arhay NOTARY PUBLIC FOR THE STATE OF MONTANA RESIDING AT ALLA STATES MONTANA MY COMMISSION EXPIRES 11-04-2001 网络海峡的 CERTIFICATE OF COUNTY COMMISSIONERS WE, THE UNDERSINGED, <u>Rifa R. Windom</u>, CHAIRPERSON OF THE BOARD OF COUNTY COMMISSIONERS OF LINCOLN COUNTY, MONTANA AND <u>Commings</u>, COUNTY CLERK AND RECORDER OF SAID COUNTY DO F LINCOLN COUNTY, MONTANA AND <u>Companyings</u>, County Clerk and Recorder of Said County do Here-By Certify that this accompanying plat of IGLOOZAK, Lincoln County, Montana has been submitted to The Board of County Commissioners of Lincoln County, Montana for examination and has been found by THEM TO CONFORM TO LAW AND WAS APPROVED BY THEM AT THEIR REGULAR MEETING HELD ON THE /2004Y OF Soorember, 2001. PARKLAND DEDICATION IS EXEMPT PER SECTION 76-3-606(3), MCA. CHAIRPERSON, BOARD OF COUNTY COMMISSIONERS Muller COUNTY CLERK AND RECORDER LINCOLN COUNTY, MONTANA LINCOLN COUNTY, MONTANA | HEREBY CERTIFY THAT ALL REAL PROPERTY TAXES AND SPECIAL ASSESSMENTS ASSESSED, AND LEVIED ON THE LAND TO BE DIVIDED HAVE BEEN PAID. 199 . DATED THE 12 DAY OF Sinkmon MeriA, Millerby Janup Rikenhe Drauty TREASURER, LINBOLN COUNTY, MONTANA STATE OF MONTANA COUNTY OF LINCOLN FILED ON THE 13 DAY OF ( uptimber), 2001 A.D., AT 8:45 O'CLOCK AM. Conal Th. ("ummenga) COUNTY CLERK AND RECORDER BY: Ginnie Junis) DEPUTY . P.F. No. pm 636 MOOD Sanitary Listrictions Lemmed. P.F. 70% Doct 155047 Platting Custificate P.F. # 7017 Dat 155048 99.058