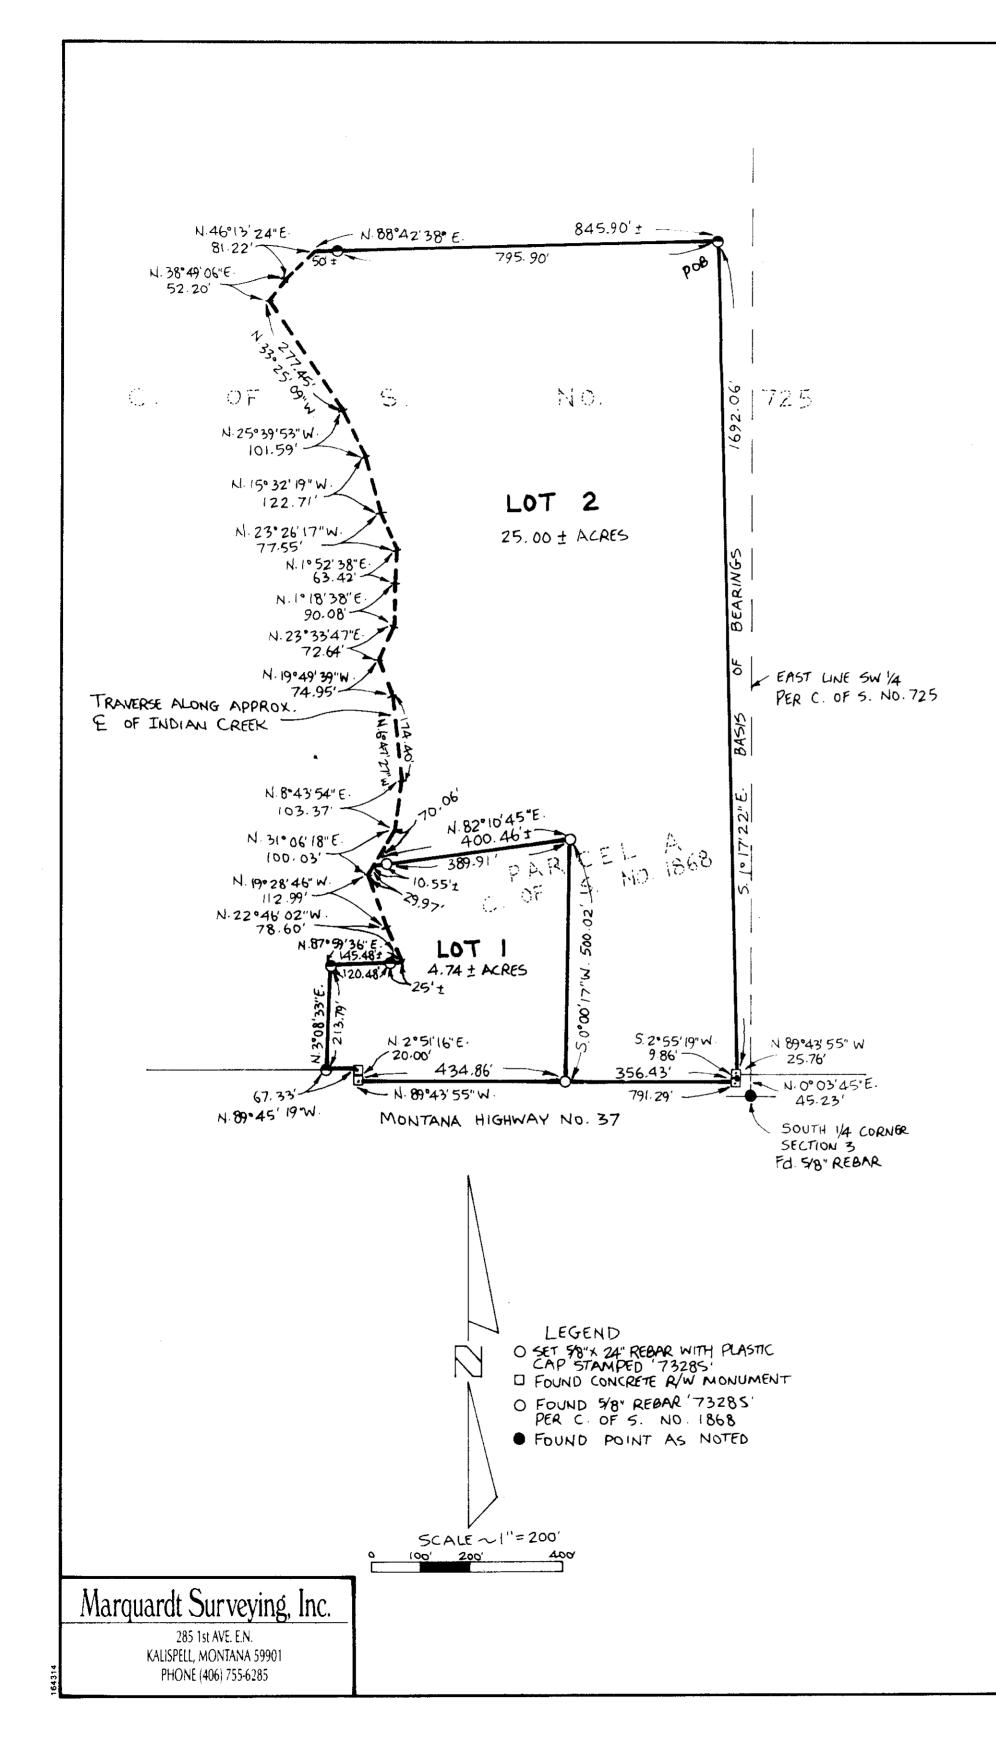

A FINAL SUBDIVISION PLAT OF IGLOOZAK NW 1/4, Sec. 26, T35N R26W P.M., M., Lincoln County, Montana CERTIFICATE OF DEDICATION WE, GEORGE G. & QONNA 1. MOOD, THE UNDERSIGNED PROPERTY OWNERS, DO HEREBY CERTIFY THAT WE HAVE CAUSED TO BE SURVEYED, SUBDIVIDED AND PLATTED INTO LOTS AS SHOWN BY THE PLAT AND CERTIFICATE OF SURVEY HEREUNTO INCLUDED, THE FOLLOWING DESCRIBED TRACT OF LAND, TO-WIT. THE SOUTHEAST & OF THE SOUTHWEST & OF THE NORTHWEST & OF SECTION 26, TOWNSHIP 35 NORTH, RANGE 26 WEST, P.M., M., LINCOLN COUNTY, MONTANA CONTAINING 10.017 ACRES OF LAND ALL AS SHOWN HEREON. SUBJECT TO AND TOGETHER WITH PRIVATE ROAD AND UTILITY EASEMENTS AS SHOWN HEREON. THE ABOVE DESCRIBED TRACT OF LAND IS TO BE KNOWN AND DESIGNATED AS IGLOOZAK, LINCOLN COUNTY, MONTANA. WE HEREBY GERTIFY THAT AHYSICAL AND REGAL ACCESS TO ALL LOTS WITHIN THIS SUBDIVISION IS PROVIDED BY PRIVATE \$6AD. (76-3-60\$(3)(-D)MCA) STATE OF MONTANA COUNTY OF LINCOLN 8.8 , 1999, BEFORE ME, THE UNDERSIGNED, A NOTARY PUBLIC FOR THE ON THIS GDAY OF CHILLY STATE AFORESAID, PERSONAULY APPEARED GEORGE G. & DONNA 1. MOOD, KNOWN TO ME TO BE THE PERSONS WHOSE NAMES ARE SUBSCRIBED TO THE FOREGOING INSTRUMENT AND ACKNOWLEDGED TO ME/THAT\_THEY EXECUTED THE SAME. IN WITNESS WHEREOF, I HAVE HEREUNTO SET MY HAND AND AFFIXED MY NOTARIAL SEAL THE DAY AND YEAR FIRST ABOVE WRITTEN. arhay NOTARY PUBLIC FOR THE STATE OF MONTANA RESIDING AT ALLA STATES MONTANA MY COMMISSION EXPIRES 11-04-2001 网络海峡的 CERTIFICATE OF COUNTY COMMISSIONERS WE, THE UNDERSINGED, <u>Rifa R. Windom</u>, CHAIRPERSON OF THE BOARD OF COUNTY COMMISSIONERS OF LINCOLN COUNTY, MONTANA AND <u>Commings</u>, COUNTY CLERK AND RECORDER OF SAID COUNTY DO F LINCOLN COUNTY, MONTANA AND <u>Companyings</u>, County Clerk and Recorder of Said County do Here-By Certify that this accompanying plat of IGLOOZAK, Lincoln County, Montana has been submitted to The Board of County Commissioners of Lincoln County, Montana for examination and has been found by THEM TO CONFORM TO LAW AND WAS APPROVED BY THEM AT THEIR REGULAR MEETING HELD ON THE /2004Y OF Soorember, 2001. PARKLAND DEDICATION IS EXEMPT PER SECTION 76-3-606(3), MCA. CHAIRPERSON, BOARD OF COUNTY COMMISSIONERS Muller COUNTY CLERK AND RECORDER LINCOLN COUNTY, MONTANA LINCOLN COUNTY, MONTANA | HEREBY CERTIFY THAT ALL REAL PROPERTY TAXES AND SPECIAL ASSESSMENTS ASSESSED, AND LEVIED ON THE LAND TO BE DIVIDED HAVE BEEN PAID. 199 . DATED THE 12 DAY OF Sinkmon MeriA, Millerby Janup Rikenhe Drauty TREASURER, LINBOLN COUNTY, MONTANA STATE OF MONTANA COUNTY OF LINCOLN FILED ON THE 13 DAY OF ( uptimber), 2001 A.D., AT 8:45 O'CLOCK AM. Conal Th. ("ummenga) COUNTY CLERK AND RECORDER BY: Ginnie Junis) DEPUTY . P.F. No. pm 636 MOOD Sanitary Listrictions Lemmed. P.F. 70% Doct 155047 Platting Custificate P.F. # 7017 Dat 155048 99.058