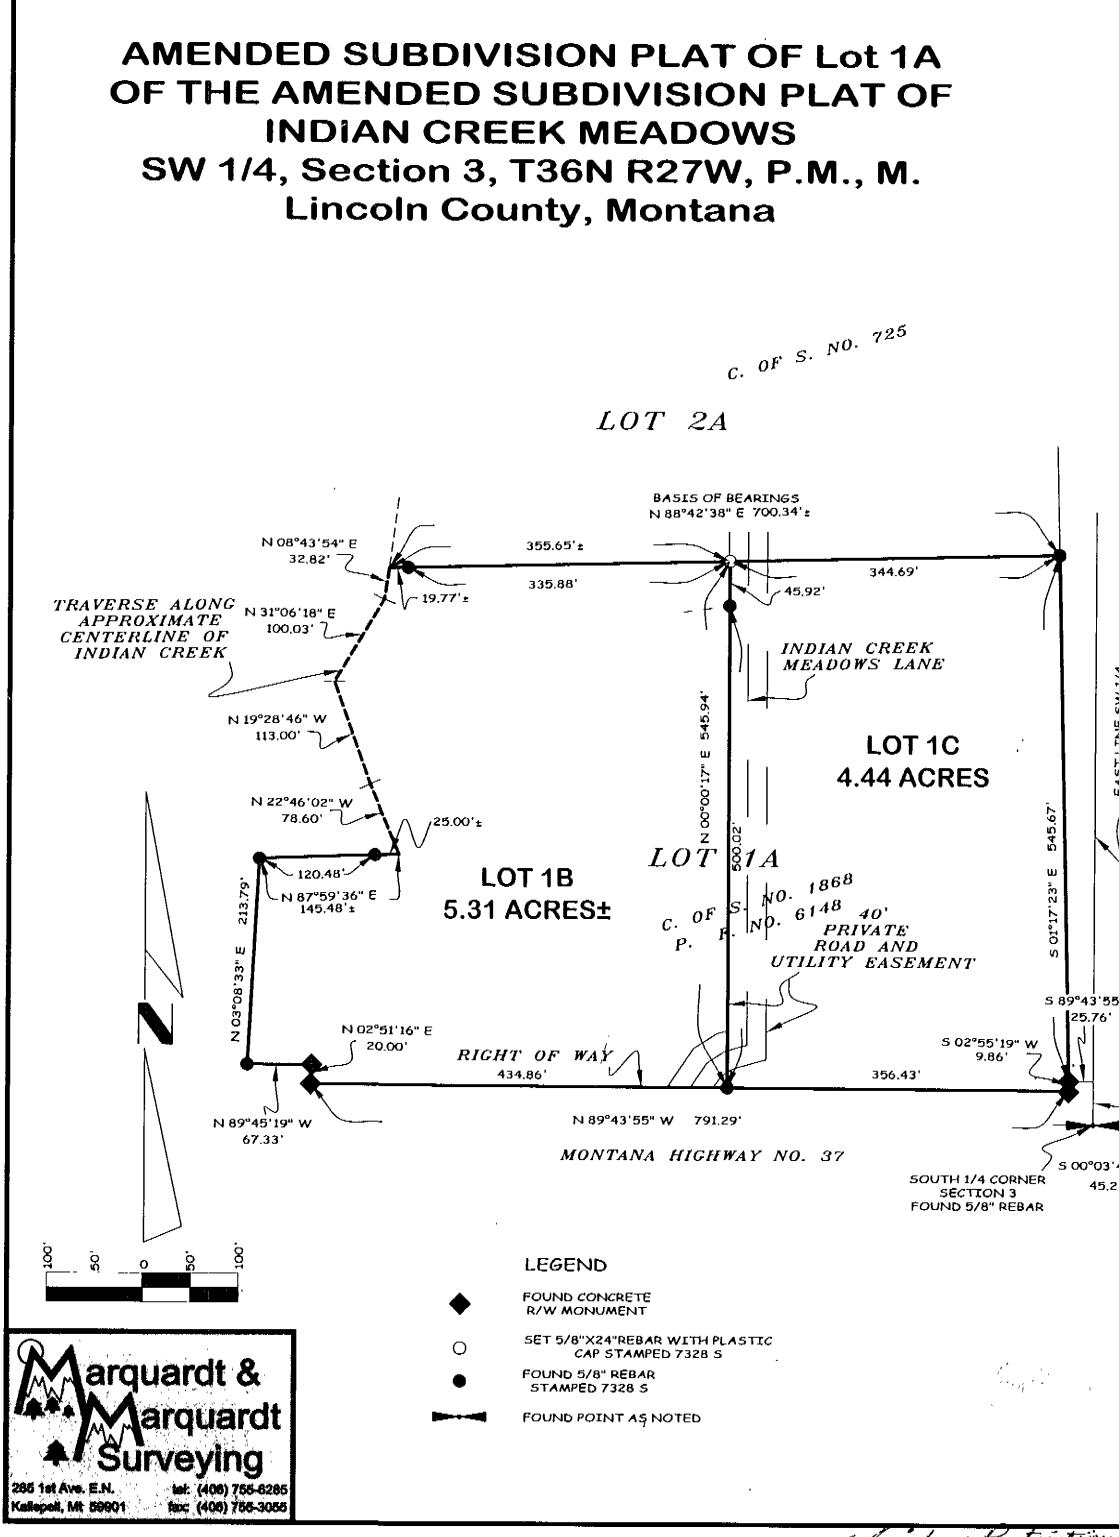

.

•

| OZAK<br>1. | Parcel A-being added to Lot 2, Igloozak.<br>That portion of the Southwest 1/4 of the Southwest 1/4 of the Northwest 1/4, Section 26, Township 35 North, Range 26 We<br>described as follows:<br>Beginning at the Northeast corner of the Southwest 1/4 of the Southwest 1/4 of the Northwest 1/4:                                                                                                                                                                                                                                                                                                                                                                                                                                                                                                                                                                                                                                                                                                                                                                                                                                                                                                                                                                                                                                                                                                                                                                                                                                                                                                                                                                                                                                                                                                                                                                                                                                                                                                                                                                                                                                                |                                                                                                                  |
|------------|--------------------------------------------------------------------------------------------------------------------------------------------------------------------------------------------------------------------------------------------------------------------------------------------------------------------------------------------------------------------------------------------------------------------------------------------------------------------------------------------------------------------------------------------------------------------------------------------------------------------------------------------------------------------------------------------------------------------------------------------------------------------------------------------------------------------------------------------------------------------------------------------------------------------------------------------------------------------------------------------------------------------------------------------------------------------------------------------------------------------------------------------------------------------------------------------------------------------------------------------------------------------------------------------------------------------------------------------------------------------------------------------------------------------------------------------------------------------------------------------------------------------------------------------------------------------------------------------------------------------------------------------------------------------------------------------------------------------------------------------------------------------------------------------------------------------------------------------------------------------------------------------------------------------------------------------------------------------------------------------------------------------------------------------------------------------------------------------------------------------------------------------------|------------------------------------------------------------------------------------------------------------------|
|            | Thence along the East and South lines of the Southwest 1/4 of the Southwest 1/4 of the Northwest 1/4 South 00°08'39" We<br>West 131.52 feet:<br>Thence North 00°08'39" East 662.45 feet to the North line of the Southwest 1/4 of the Southwest 1/4 of the Northwest 1/4<br>Thence along said North line North 89°46'49" East 131.52 feet to the Point of Beginning containing 2.00 acres of land all as sh<br>Subject to easements of record.<br>Subject to County Road right of way as shown hereon.                                                                                                                                                                                                                                                                                                                                                                                                                                                                                                                                                                                                                                                                                                                                                                                                                                                                                                                                                                                                                                                                                                                                                                                                                                                                                                                                                                                                                                                                                                                                                                                                                                           | 4:                                                                                                               |
|            | Parcel X<br>That portion of the Southwest 1/4 of the Southwest 1/4 of the Northwest 1/4, Section 26, Township 35 North. Range 26 We<br>described as follows:<br>Commencing at the Southeast corner of the Southwest 1/4 of the Southwest 1/4 of the Northwest 1/4;<br>Thence along the South line of the Southwest 1/4 of the Southwest 1/4 of the Northwest 1/4 South 89°47'44" West 131.52<br>Thence continuing along the South line of the Southwest 1/4 of the Southwest 1/4 of the Northwest 1/4 South 89°47'44" West<br>Thence North 00°5' 40" East 662.40 feet to the North line of the Southwest 1/4 of the Southwest 1/4 of the Southwest 1/4 of the Northwest 1/4 of th | feet to the Point of Beginning;<br>st 197.48 feet;                                                               |
|            | Thence along said North line North 89°46'49" East 198.06 feet;<br>Thence South 00°08'39" West 662.45 feet to the Point of Beginning containing 3.01 acres of land all as shown hereon.<br>Subject to easements of record.<br>Subject to County Road right of way as shown hereon.                                                                                                                                                                                                                                                                                                                                                                                                                                                                                                                                                                                                                                                                                                                                                                                                                                                                                                                                                                                                                                                                                                                                                                                                                                                                                                                                                                                                                                                                                                                                                                                                                                                                                                                                                                                                                                                                |                                                                                                                  |
|            | Lot 2A- Note: Lot 2, Igloozak was not surveyed.<br>Lot 2, Igloozak together with that portion of the Southwest 1/4 of the Southwest 1/4 of the Northwest 1/4, Section 26, Tow<br>M., Lincoln County, Montana described as follows:<br>Beginning at the Northeast corner of the Southwest 1/4 of the Southwest 1/4 of the Northwest 1/4:<br>Thence along the East and South lines of the Southwest 1/4 of the Southwest 1/4 of the Northwest 1/4 South 00°08'39" We<br>West 131.52 feet;<br>Thence North 00°08'39" East 662.45 feet to the North line of the Southwest 1/4 of the Southwest 1/4 of the Northwest 1/4 of the Northwest 1/4<br>Thence along said North line North 89°46'49" East 131.52 feet to the Point of Beginning containing 7.62 more or less acres of<br>Subject to easements of record.                                                                                                                                                                                                                                                                                                                                                                                                                                                                                                                                                                                                                                                                                                                                                                                                                                                                                                                                                                                                                                                                                                                                                                                                                                                                                                                                     | st 662.49 feet and South 89°47'44"<br>4:                                                                         |
|            | Subject to County Road right of way as shown hereon.<br>Owner Certification                                                                                                                                                                                                                                                                                                                                                                                                                                                                                                                                                                                                                                                                                                                                                                                                                                                                                                                                                                                                                                                                                                                                                                                                                                                                                                                                                                                                                                                                                                                                                                                                                                                                                                                                                                                                                                                                                                                                                                                                                                                                      |                                                                                                                  |
| 4          | The above described tract of land is to be known and designated as Amended Plat of Lot 2 of Igloozak, Lincoln County, Montan made for the purpose of relocating a common boundary line between a single lot within a platted subdivision and adjoining land restriction or requirement on the original platted lot or original unplatted parcel continues to apply to those areas pursuant to We hereby certify that this division creates parcels of land that have no existing facilities for water supply, wastewater disput than those that were previously approved by the reviewing authority under Title 76, chopter 4, part 1, or that were exempt fr no rew facilities will be constructed on the parcels (remainder & Lot 2A); and                                                                                                                                                                                                                                                                                                                                                                                                                                                                                                                                                                                                                                                                                                                                                                                                                                                                                                                                                                                                                                                                                                                                                                                                                                                                                                                                                                                                     | outside a platted subdivision. A<br>Section 76-3-207(1)(e), MCA.<br>osal, and solid waste disposal other         |
|            | the division of land will not cause approved facilities to violate any conditions of approval, and will not cause exempt facilities to Therefore, this division is exempt from review by the Department of Environmental Quality pursuant to ARM 17.36.605(2)(b)(                                                                                                                                                                                                                                                                                                                                                                                                                                                                                                                                                                                                                                                                                                                                                                                                                                                                                                                                                                                                                                                                                                                                                                                                                                                                                                                                                                                                                                                                                                                                                                                                                                                                                                                                                                                                                                                                                | o violate any conditions of exemption,<br>i)&(ii).                                                               |
|            | AMY L. FONGER                                                                                                                                                                                                                                                                                                                                                                                                                                                                                                                                                                                                                                                                                                                                                                                                                                                                                                                                                                                                                                                                                                                                                                                                                                                                                                                                                                                                                                                                                                                                                                                                                                                                                                                                                                                                                                                                                                                                                                                                                                                                                                                                    |                                                                                                                  |
|            | GEORGE G. MOOD DONNA I. MOOD STATE OF MONTANA                                                                                                                                                                                                                                                                                                                                                                                                                                                                                                                                                                                                                                                                                                                                                                                                                                                                                                                                                                                                                                                                                                                                                                                                                                                                                                                                                                                                                                                                                                                                                                                                                                                                                                                                                                                                                                                                                                                                                                                                                                                                                                    |                                                                                                                  |
|            | County of harricular) ss.                                                                                                                                                                                                                                                                                                                                                                                                                                                                                                                                                                                                                                                                                                                                                                                                                                                                                                                                                                                                                                                                                                                                                                                                                                                                                                                                                                                                                                                                                                                                                                                                                                                                                                                                                                                                                                                                                                                                                                                                                                                                                                                        | 1 5 at 19th                                                                                                      |
| ement      | by AMY L FONGER DOLLAR DOLLAR A STATE                    | A Present                                                                                                        |
|            | Notary Public for the State of <u>Montany</u> SEA<br>Residing at <u>Libby</u> MT<br>My Commission Expires <u>10-12-03</u><br>SEA<br>My Commission Expires <u>10-12</u><br>SEA<br>My Commission Expires <u>10-12</u><br>SEA<br>My Commission Expires <u>10-12</u>                                                                                                                                                                                                                                                                                                                                                                                                                                                                                                                                                                                                                                                                                                                                                                                                                                                                                                                                                                                                                                                                                                                                                                                                                                                                                                                                                                                                                                                                                                                                                                                                                                                                                                                                                                                                                                                                                 | -03 (SITA)                                                                                                       |
|            | Approved: $SEPT 0$ 200 BUNALD                                                                                                                                                                                                                                                                                                                                                                                                                                                                                                                                                                                                                                                                                                                                                                                                                                                                                                                                                                                                                                                                                                                                                                                                                                                                                                                                                                                                                                                                                                                                                                                                                                                                                                                                                                                                                                                                                                                                                                                                                                                                                                                    | and the second |
|            | Examining Land Surveyor<br>Registration No. 4130                                                                                                                                                                                                                                                                                                                                                                                                                                                                                                                                                                                                                                                                                                                                                                                                                                                                                                                                                                                                                                                                                                                                                                                                                                                                                                                                                                                                                                                                                                                                                                                                                                                                                                                                                                                                                                                                                                                                                                                                                                                                                                 |                                                                                                                  |
| $\langle$  | CERTIFICATE OF SURVEYOR<br>DAWN MARQUARDT<br>Registration No. 7328 s                                                                                                                                                                                                                                                                                                                                                                                                                                                                                                                                                                                                                                                                                                                                                                                                                                                                                                                                                                                                                                                                                                                                                                                                                                                                                                                                                                                                                                                                                                                                                                                                                                                                                                                                                                                                                                                                                                                                                                                                                                                                             |                                                                                                                  |
| $\subset$  | I hereby certify that all real property faxes and special assessments assessed and levied on the land to be divided have been Daved the 200 flag of for the land to be divided have been for the lan                   | paid,                                                                                                            |
|            | STATE OF MONTANA<br>County of Lincoln<br>Filed on the $18^{-10}$ day of $1977$ , 200 BA.D., at $2 - 50$ o'clock $2.m$ .                                                                                                                                                                                                                                                                                                                                                                                                                                                                                                                                                                                                                                                                                                                                                                                                                                                                                                                                                                                                                                                                                                                                                                                                                                                                                                                                                                                                                                                                                                                                                                                                                                                                                                                                                                                                                                                                                                                                                                                                                          |                                                                                                                  |
|            | County Clerk and Recorder<br>By: <u>MRODO DO DO DO DO</u>                                                                                                                                                                                                                                                                                                                                                                                                                                                                                                                                                                                                                                                                                                                                                                                                                                                                                                                                                                                                                                                                                                                                                                                                                                                                                                                                                                                                                                                                                                                                                                                                                                                                                                                                                                                                                                                                                                                                                                                                                                                                                        |                                                                                                                  |
|            | Instrument Record Nodoc. # (70685<br>Plat # 6478<br>Date: JULY 7, 2003                                                                                                                                                                                                                                                                                                                                                                                                                                                                                                                                                                                                                                                                                                                                                                                                                                                                                                                                                                                                                                                                                                                                                                                                                                                                                                                                                                                                                                                                                                                                                                                                                                                                                                                                                                                                                                                                                                                                                                                                                                                                           | Field Crew: JD & CREW                                                                                            |
|            | Plat #1 64 10 Date: JULY 7, 2003                                                                                                                                                                                                                                                                                                                                                                                                                                                                                                                                                                                                                                                                                                                                                                                                                                                                                                                                                                                                                                                                                                                                                                                                                                                                                                                                                                                                                                                                                                                                                                                                                                                                                                                                                                                                                                                                                                                                                                                                                                                                                                                 | Revision Date: n/a                                                                                               |
|            | Project Name: FONGER                                                                                                                                                                                                                                                                                                                                                                                                                                                                                                                                                                                                                                                                                                                                                                                                                                                                                                                                                                                                                                                                                                                                                                                                                                                                                                                                                                                                                                                                                                                                                                                                                                                                                                                                                                                                                                                                                                                                                                                                                                                                                                                             | Project Number: 03-175<br>Drawn By: SHERM                                                                        |
|            | Filename: working                                                                                                                                                                                                                                                                                                                                                                                                                                                                                                                                                                                                                                                                                                                                                                                                                                                                                                                                                                                                                                                                                                                                                                                                                                                                                                                                                                                                                                                                                                                                                                                                                                                                                                                                                                                                                                                                                                                                                                                                                                                                                                                                | FONGER                                                                                                           |