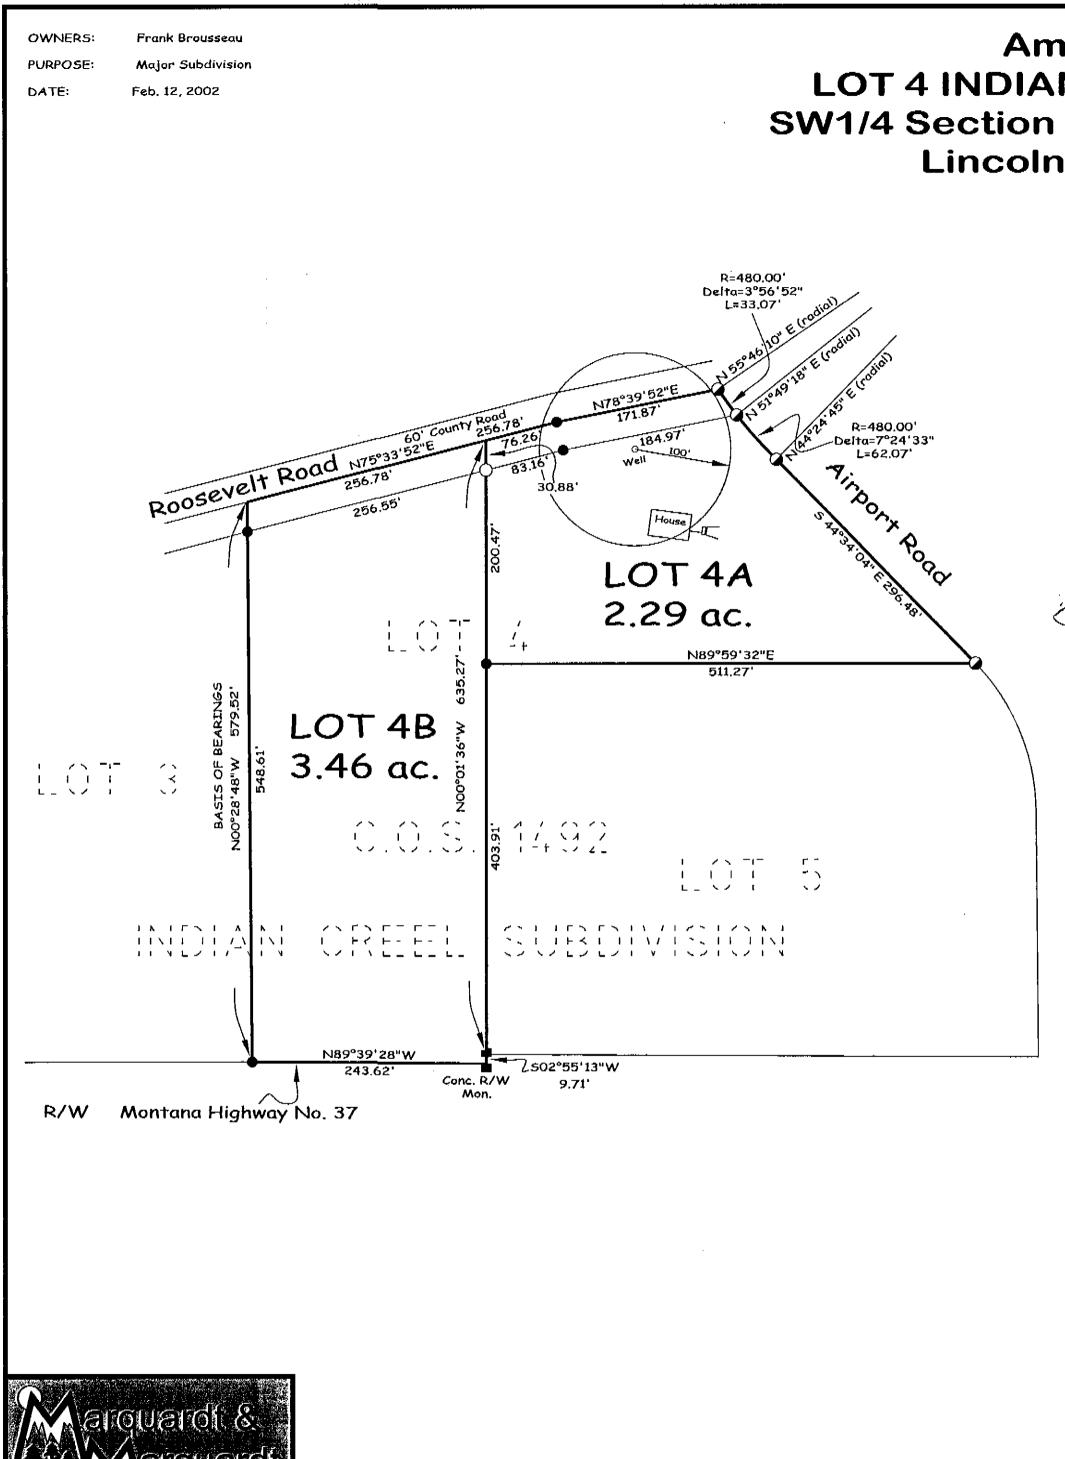

A FINAL SUBDIVISION PLAT OF IGLOOZAK NW 1/4, Sec. 26, T35N R26W P.M., M., Lincoln County, Montana CERTIFICATE OF DEDICATION WE, GEORGE G. & QONNA 1. MOOD, THE UNDERSIGNED PROPERTY OWNERS, DO HEREBY CERTIFY THAT WE HAVE CAUSED TO BE SURVEYED, SUBDIVIDED AND PLATTED INTO LOTS AS SHOWN BY THE PLAT AND CERTIFICATE OF SURVEY HEREUNTO INCLUDED, THE FOLLOWING DESCRIBED TRACT OF LAND, TO-WIT. THE SOUTHEAST & OF THE SOUTHWEST & OF THE NORTHWEST & OF SECTION 26, TOWNSHIP 35 NORTH, RANGE 26 WEST, P.M., M., LINCOLN COUNTY, MONTANA CONTAINING 10.017 ACRES OF LAND ALL AS SHOWN HEREON. SUBJECT TO AND TOGETHER WITH PRIVATE ROAD AND UTILITY EASEMENTS AS SHOWN HEREON. THE ABOVE DESCRIBED TRACT OF LAND IS TO BE KNOWN AND DESIGNATED AS IGLOOZAK, LINCOLN COUNTY, MONTANA. WE HEREBY GERTIFY THAT AHYSICAL AND REGAL ACCESS TO ALL LOTS WITHIN THIS SUBDIVISION IS PROVIDED BY PRIVATE \$6AD. (76-3-60\$(3)(-D)MCA) STATE OF MONTANA COUNTY OF LINCOLN 8.8 , 1999, BEFORE ME, THE UNDERSIGNED, A NOTARY PUBLIC FOR THE ON THIS GDAY OF CHILLY STATE AFORESAID, PERSONAULY APPEARED GEORGE G. & DONNA 1. MOOD, KNOWN TO ME TO BE THE PERSONS WHOSE NAMES ARE SUBSCRIBED TO THE FOREGOING INSTRUMENT AND ACKNOWLEDGED TO ME/THAT\_THEY EXECUTED THE SAME. IN WITNESS WHEREOF, I HAVE HEREUNTO SET MY HAND AND AFFIXED MY NOTARIAL SEAL THE DAY AND YEAR FIRST ABOVE WRITTEN. arhay NOTARY PUBLIC FOR THE STATE OF MONTANA RESIDING AT ALLA STATES MONTANA MY COMMISSION EXPIRES 11-04-2001 网络海峡的 CERTIFICATE OF COUNTY COMMISSIONERS WE, THE UNDERSINGED, <u>Rifa R. Windom</u>, CHAIRPERSON OF THE BOARD OF COUNTY COMMISSIONERS OF LINCOLN COUNTY, MONTANA AND <u>Commings</u>, COUNTY CLERK AND RECORDER OF SAID COUNTY DO F LINCOLN COUNTY, MONTANA AND <u>Companyings</u>, County Clerk and Recorder of Said County do Here-By Certify that this accompanying plat of IGLOOZAK, Lincoln County, Montana has been submitted to The Board of County Commissioners of Lincoln County, Montana for examination and has been found by THEM TO CONFORM TO LAW AND WAS APPROVED BY THEM AT THEIR REGULAR MEETING HELD ON THE /2004Y OF Soorember, 2001. PARKLAND DEDICATION IS EXEMPT PER SECTION 76-3-606(3), MCA. CHAIRPERSON, BOARD OF COUNTY COMMISSIONERS Muller COUNTY CLERK AND RECORDER LINCOLN COUNTY, MONTANA LINCOLN COUNTY, MONTANA | HEREBY CERTIFY THAT ALL REAL PROPERTY TAXES AND SPECIAL ASSESSMENTS ASSESSED, AND LEVIED ON THE LAND TO BE DIVIDED HAVE BEEN PAID. 199 . DATED THE 12 DAY OF Sinkmon MeriA, Millerby Janup Rikenhe Drauty TREASURER, LINBOLN COUNTY, MONTANA STATE OF MONTANA COUNTY OF LINCOLN FILED ON THE 13 DAY OF ( uptimber), 2001 A.D., AT 8:45 O'CLOCK AM. Conal Th. ("ummenga) COUNTY CLERK AND RECORDER BY: Ginnie Junis) DEPUTY . P.F. No. pm 636 MOOD Sanitary Listrictions Lemmed. P.F. 70% Doct 155047 Platting Custificate P.F. # 7017 Dat 155048 99.058

.

•

| OZAK<br>1. | Parcel A-being added to Lot 2, Igloozak.<br>That portion of the Southwest 1/4 of the Southwest 1/4 of the Northwest 1/4, Section 26, Township 35 North, Range 26 We<br>described as follows:<br>Beginning at the Northeast corner of the Southwest 1/4 of the Southwest 1/4 of the Northwest 1/4:                                                                                                                                                                                                                                                                                                                                                                                                                                                                                                                                                                                                                                                                                                                                                                                                                                                                                                                                                                                                                                                                                                                                                                                                                                                                                                                                                                                                                                                                                                                                                                                                                                                                                                                                                                                                                                                |                                                                                                                  |
|------------|--------------------------------------------------------------------------------------------------------------------------------------------------------------------------------------------------------------------------------------------------------------------------------------------------------------------------------------------------------------------------------------------------------------------------------------------------------------------------------------------------------------------------------------------------------------------------------------------------------------------------------------------------------------------------------------------------------------------------------------------------------------------------------------------------------------------------------------------------------------------------------------------------------------------------------------------------------------------------------------------------------------------------------------------------------------------------------------------------------------------------------------------------------------------------------------------------------------------------------------------------------------------------------------------------------------------------------------------------------------------------------------------------------------------------------------------------------------------------------------------------------------------------------------------------------------------------------------------------------------------------------------------------------------------------------------------------------------------------------------------------------------------------------------------------------------------------------------------------------------------------------------------------------------------------------------------------------------------------------------------------------------------------------------------------------------------------------------------------------------------------------------------------|------------------------------------------------------------------------------------------------------------------|
|            | Thence along the East and South lines of the Southwest 1/4 of the Southwest 1/4 of the Northwest 1/4 South 00°08'39" We<br>West 131.52 feet:<br>Thence North 00°08'39" East 662.45 feet to the North line of the Southwest 1/4 of the Southwest 1/4 of the Northwest 1/4<br>Thence along said North line North 89°46'49" East 131.52 feet to the Point of Beginning containing 2.00 acres of land all as sh<br>Subject to easements of record.<br>Subject to County Road right of way as shown hereon.                                                                                                                                                                                                                                                                                                                                                                                                                                                                                                                                                                                                                                                                                                                                                                                                                                                                                                                                                                                                                                                                                                                                                                                                                                                                                                                                                                                                                                                                                                                                                                                                                                           | 4:                                                                                                               |
|            | Parcel X<br>That portion of the Southwest 1/4 of the Southwest 1/4 of the Northwest 1/4, Section 26, Township 35 North. Range 26 We<br>described as follows:<br>Commencing at the Southeast corner of the Southwest 1/4 of the Southwest 1/4 of the Northwest 1/4;<br>Thence along the South line of the Southwest 1/4 of the Southwest 1/4 of the Northwest 1/4 South 89°47'44" West 131.52<br>Thence continuing along the South line of the Southwest 1/4 of the Southwest 1/4 of the Northwest 1/4 South 89°47'44" West<br>Thence North 00°5' 40" East 662.40 feet to the North line of the Southwest 1/4 of the Southwest 1/4 of the Southwest 1/4 of the Northwest 1/4 of th | feet to the Point of Beginning;<br>st 197.48 feet;                                                               |
|            | Thence along said North line North 89°46'49" East 198.06 feet;<br>Thence South 00°08'39" West 662.45 feet to the Point of Beginning containing 3.01 acres of land all as shown hereon.<br>Subject to easements of record.<br>Subject to County Road right of way as shown hereon.                                                                                                                                                                                                                                                                                                                                                                                                                                                                                                                                                                                                                                                                                                                                                                                                                                                                                                                                                                                                                                                                                                                                                                                                                                                                                                                                                                                                                                                                                                                                                                                                                                                                                                                                                                                                                                                                |                                                                                                                  |
|            | Lot 2A- Note: Lot 2, Igloozak was not surveyed.<br>Lot 2, Igloozak together with that portion of the Southwest 1/4 of the Southwest 1/4 of the Northwest 1/4, Section 26, Tow<br>M., Lincoln County, Montana described as follows:<br>Beginning at the Northeast corner of the Southwest 1/4 of the Southwest 1/4 of the Northwest 1/4:<br>Thence along the East and South lines of the Southwest 1/4 of the Southwest 1/4 of the Northwest 1/4 South 00°08'39" We<br>West 131.52 feet;<br>Thence North 00°08'39" East 662.45 feet to the North line of the Southwest 1/4 of the Southwest 1/4 of the Northwest 1/4 of the Northwest 1/4<br>Thence along said North line North 89°46'49" East 131.52 feet to the Point of Beginning containing 7.62 more or less acres of<br>Subject to easements of record.                                                                                                                                                                                                                                                                                                                                                                                                                                                                                                                                                                                                                                                                                                                                                                                                                                                                                                                                                                                                                                                                                                                                                                                                                                                                                                                                     | st 662.49 feet and South 89°47'44"<br>4:                                                                         |
|            | Subject to County Road right of way as shown hereon.<br>Owner Certification                                                                                                                                                                                                                                                                                                                                                                                                                                                                                                                                                                                                                                                                                                                                                                                                                                                                                                                                                                                                                                                                                                                                                                                                                                                                                                                                                                                                                                                                                                                                                                                                                                                                                                                                                                                                                                                                                                                                                                                                                                                                      |                                                                                                                  |
| 4          | The above described tract of land is to be known and designated as Amended Plat of Lot 2 of Igloozak, Lincoln County, Montan made for the purpose of relocating a common boundary line between a single lot within a platted subdivision and adjoining land restriction or requirement on the original platted lot or original unplatted parcel continues to apply to those areas pursuant to We hereby certify that this division creates parcels of land that have no existing facilities for water supply, wastewater disput than those that were previously approved by the reviewing authority under Title 76, chopter 4, part 1, or that were exempt fr no rew facilities will be constructed on the parcels (remainder & Lot 2A); and                                                                                                                                                                                                                                                                                                                                                                                                                                                                                                                                                                                                                                                                                                                                                                                                                                                                                                                                                                                                                                                                                                                                                                                                                                                                                                                                                                                                     | outside a platted subdivision. A<br>Section 76-3-207(1)(e), MCA.<br>osal, and solid waste disposal other         |
|            | the division of land will not cause approved facilities to violate any conditions of approval, and will not cause exempt facilities to Therefore, this division is exempt from review by the Department of Environmental Quality pursuant to ARM 17.36.605(2)(b)(                                                                                                                                                                                                                                                                                                                                                                                                                                                                                                                                                                                                                                                                                                                                                                                                                                                                                                                                                                                                                                                                                                                                                                                                                                                                                                                                                                                                                                                                                                                                                                                                                                                                                                                                                                                                                                                                                | o violate any conditions of exemption,<br>i)&(ii).                                                               |
|            | AMY L. FONGER                                                                                                                                                                                                                                                                                                                                                                                                                                                                                                                                                                                                                                                                                                                                                                                                                                                                                                                                                                                                                                                                                                                                                                                                                                                                                                                                                                                                                                                                                                                                                                                                                                                                                                                                                                                                                                                                                                                                                                                                                                                                                                                                    |                                                                                                                  |
|            | GEORGE G. MOOD DONNA I. MOOD STATE OF MONTANA                                                                                                                                                                                                                                                                                                                                                                                                                                                                                                                                                                                                                                                                                                                                                                                                                                                                                                                                                                                                                                                                                                                                                                                                                                                                                                                                                                                                                                                                                                                                                                                                                                                                                                                                                                                                                                                                                                                                                                                                                                                                                                    |                                                                                                                  |
|            | County of harricular) ss.                                                                                                                                                                                                                                                                                                                                                                                                                                                                                                                                                                                                                                                                                                                                                                                                                                                                                                                                                                                                                                                                                                                                                                                                                                                                                                                                                                                                                                                                                                                                                                                                                                                                                                                                                                                                                                                                                                                                                                                                                                                                                                                        | 1 5 at 19th                                                                                                      |
| ement      | by AMY L FONGER DOLLAR DOLLAR A STATE                    | A Present                                                                                                        |
|            | Notary Public for the State of <u>Montany</u> SEA<br>Residing at <u>Libby</u> MT<br>My Commission Expires <u>10-12-03</u><br>SEA<br>My Commission Expires <u>10-12</u><br>SEA<br>My Commission Expires <u>10-12</u><br>SEA<br>My Commission Expires <u>10-12</u>                                                                                                                                                                                                                                                                                                                                                                                                                                                                                                                                                                                                                                                                                                                                                                                                                                                                                                                                                                                                                                                                                                                                                                                                                                                                                                                                                                                                                                                                                                                                                                                                                                                                                                                                                                                                                                                                                 | -03 (SITA)                                                                                                       |
|            | Approved: $SEPT 0$ 200 BUNALD                                                                                                                                                                                                                                                                                                                                                                                                                                                                                                                                                                                                                                                                                                                                                                                                                                                                                                                                                                                                                                                                                                                                                                                                                                                                                                                                                                                                                                                                                                                                                                                                                                                                                                                                                                                                                                                                                                                                                                                                                                                                                                                    | and the second |
|            | Examining Land Surveyor<br>Registration No. 4130                                                                                                                                                                                                                                                                                                                                                                                                                                                                                                                                                                                                                                                                                                                                                                                                                                                                                                                                                                                                                                                                                                                                                                                                                                                                                                                                                                                                                                                                                                                                                                                                                                                                                                                                                                                                                                                                                                                                                                                                                                                                                                 |                                                                                                                  |
| $\langle$  | CERTIFICATE OF SURVEYOR<br>DAWN MARQUARDT<br>Registration No. 7328 s                                                                                                                                                                                                                                                                                                                                                                                                                                                                                                                                                                                                                                                                                                                                                                                                                                                                                                                                                                                                                                                                                                                                                                                                                                                                                                                                                                                                                                                                                                                                                                                                                                                                                                                                                                                                                                                                                                                                                                                                                                                                             |                                                                                                                  |
| $\subset$  | I hereby certify that all real property faxes and special assessments assessed and levied on the land to be divided have been Daved the 200 flag of for the land to be divided have been for the lan                   | paid,                                                                                                            |
|            | STATE OF MONTANA<br>County of Lincoln<br>Filed on the $18^{-10}$ day of $1977$ , 200 BA.D., at $2 - 50$ o'clock $2.m$ .                                                                                                                                                                                                                                                                                                                                                                                                                                                                                                                                                                                                                                                                                                                                                                                                                                                                                                                                                                                                                                                                                                                                                                                                                                                                                                                                                                                                                                                                                                                                                                                                                                                                                                                                                                                                                                                                                                                                                                                                                          |                                                                                                                  |
|            | County Clerk and Recorder<br>By: <u>MRODO DO DO DO DO</u>                                                                                                                                                                                                                                                                                                                                                                                                                                                                                                                                                                                                                                                                                                                                                                                                                                                                                                                                                                                                                                                                                                                                                                                                                                                                                                                                                                                                                                                                                                                                                                                                                                                                                                                                                                                                                                                                                                                                                                                                                                                                                        |                                                                                                                  |
|            | Instrument Record Nodoc. # (70685<br>Plat # 6478<br>Date: JULY 7, 2003                                                                                                                                                                                                                                                                                                                                                                                                                                                                                                                                                                                                                                                                                                                                                                                                                                                                                                                                                                                                                                                                                                                                                                                                                                                                                                                                                                                                                                                                                                                                                                                                                                                                                                                                                                                                                                                                                                                                                                                                                                                                           | Field Crew: JD & CREW                                                                                            |
|            | Plat #1 64 10 Date: JULY 7, 2003                                                                                                                                                                                                                                                                                                                                                                                                                                                                                                                                                                                                                                                                                                                                                                                                                                                                                                                                                                                                                                                                                                                                                                                                                                                                                                                                                                                                                                                                                                                                                                                                                                                                                                                                                                                                                                                                                                                                                                                                                                                                                                                 | Revision Date: n/a                                                                                               |
|            | Project Name: FONGER                                                                                                                                                                                                                                                                                                                                                                                                                                                                                                                                                                                                                                                                                                                                                                                                                                                                                                                                                                                                                                                                                                                                                                                                                                                                                                                                                                                                                                                                                                                                                                                                                                                                                                                                                                                                                                                                                                                                                                                                                                                                                                                             | Project Number: 03-175<br>Drawn By: SHERM                                                                        |
|            | Filename: working                                                                                                                                                                                                                                                                                                                                                                                                                                                                                                                                                                                                                                                                                                                                                                                                                                                                                                                                                                                                                                                                                                                                                                                                                                                                                                                                                                                                                                                                                                                                                                                                                                                                                                                                                                                                                                                                                                                                                                                                                                                                                                                                | FONGER                                                                                                           |