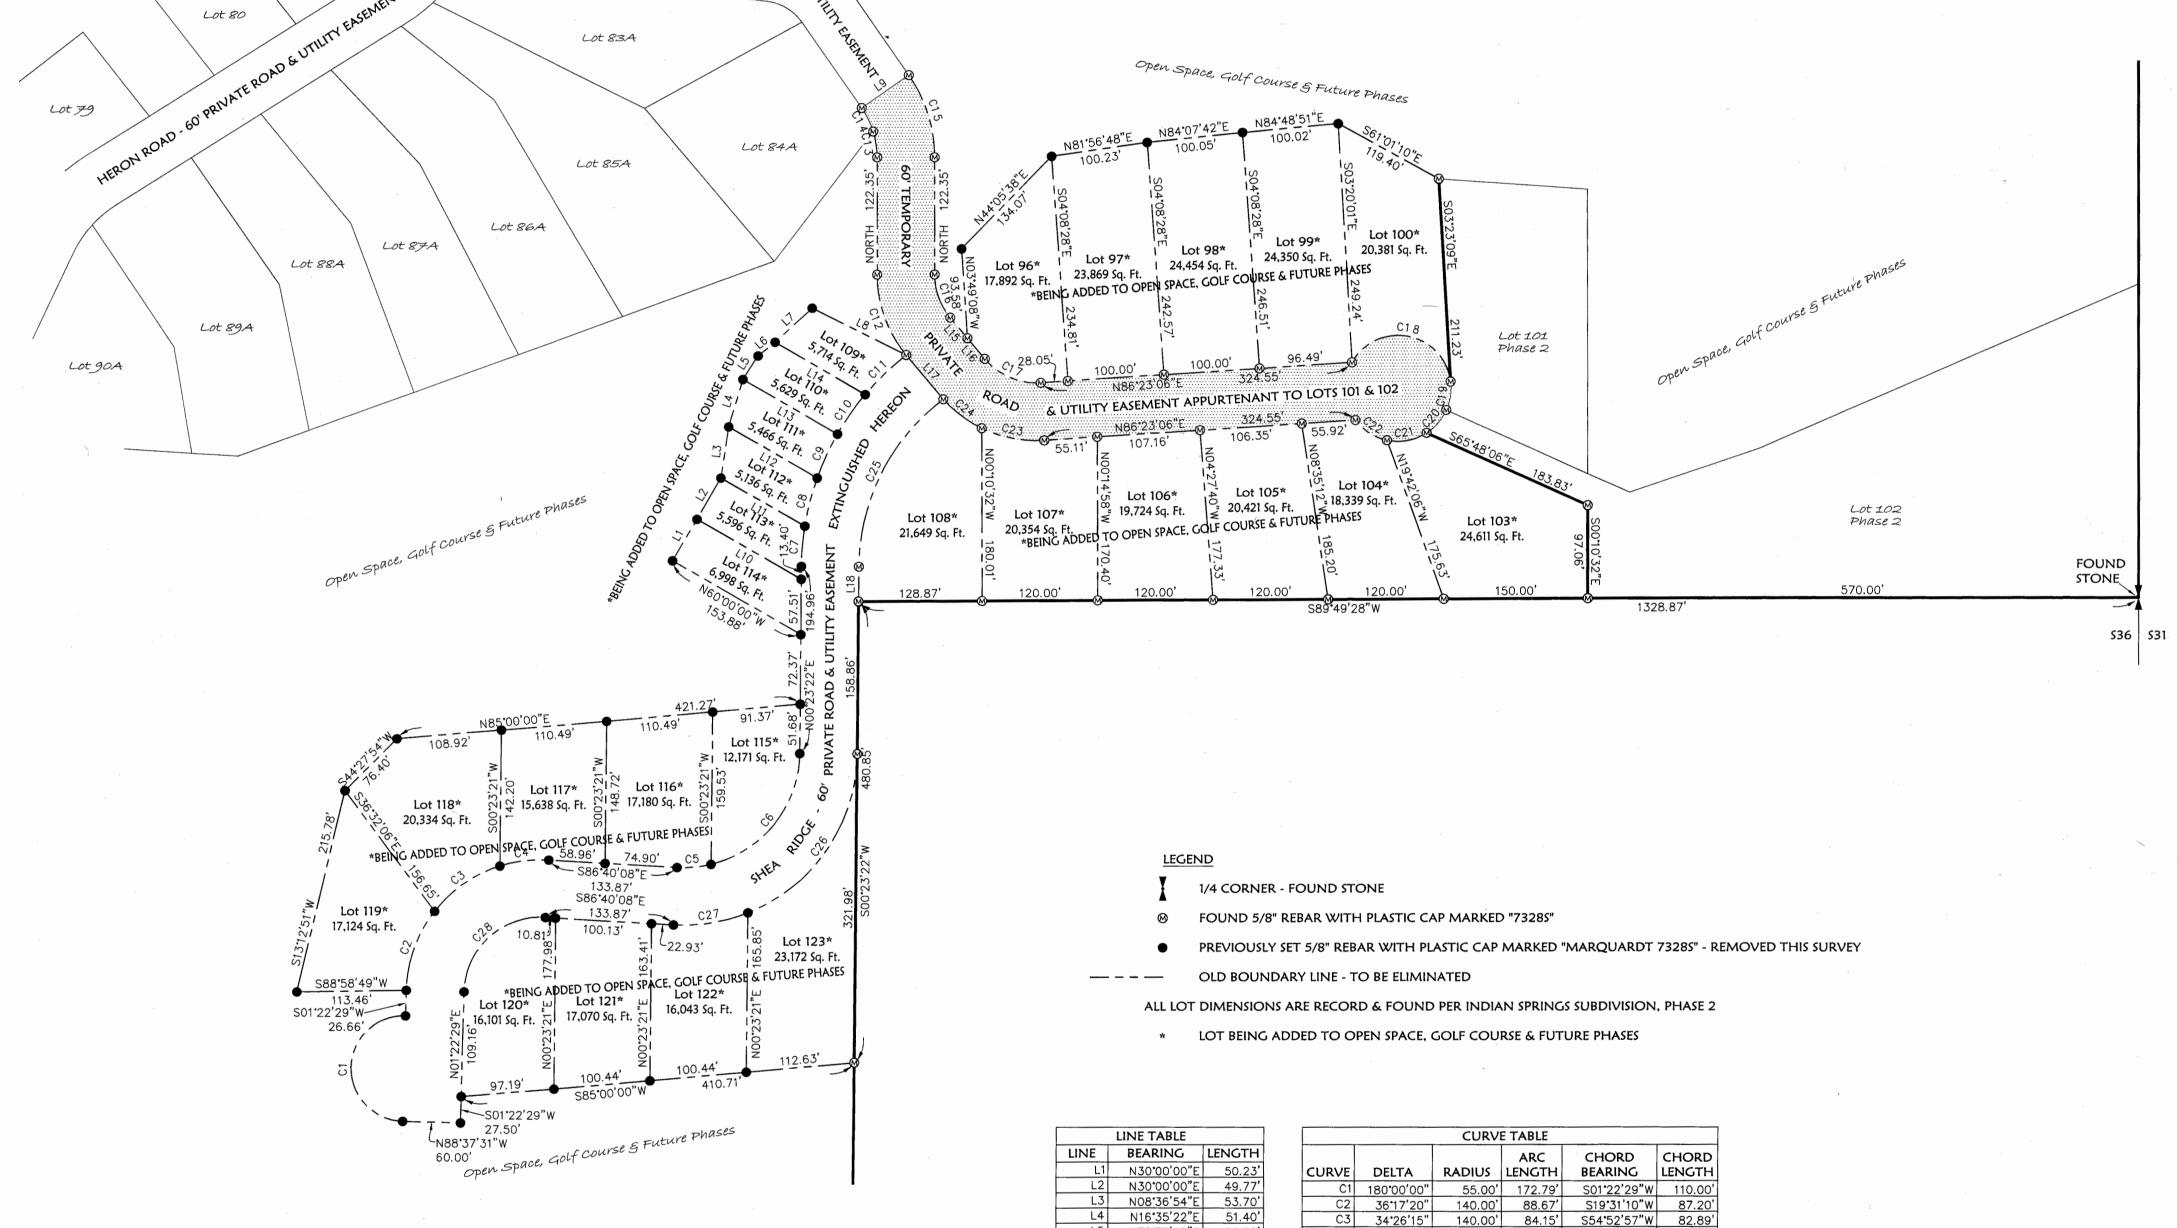

A FINAL SUBDIVISION PLAT OF IGLOOZAK NW 1/4, Sec. 26, T35N R26W P.M., M., Lincoln County, Montana CERTIFICATE OF DEDICATION WE, GEORGE G. & QONNA 1. MOOD, THE UNDERSIGNED PROPERTY OWNERS, DO HEREBY CERTIFY THAT WE HAVE CAUSED TO BE SURVEYED, SUBDIVIDED AND PLATTED INTO LOTS AS SHOWN BY THE PLAT AND CERTIFICATE OF SURVEY HEREUNTO INCLUDED, THE FOLLOWING DESCRIBED TRACT OF LAND, TO-WIT. THE SOUTHEAST & OF THE SOUTHWEST & OF THE NORTHWEST & OF SECTION 26, TOWNSHIP 35 NORTH, RANGE 26 WEST, P.M., M., LINCOLN COUNTY, MONTANA CONTAINING 10.017 ACRES OF LAND ALL AS SHOWN HEREON. SUBJECT TO AND TOGETHER WITH PRIVATE ROAD AND UTILITY EASEMENTS AS SHOWN HEREON. THE ABOVE DESCRIBED TRACT OF LAND IS TO BE KNOWN AND DESIGNATED AS IGLOOZAK, LINCOLN COUNTY, MONTANA. WE HEREBY GERTIFY THAT AHYSICAL AND REGAL ACCESS TO ALL LOTS WITHIN THIS SUBDIVISION IS PROVIDED BY PRIVATE \$6AD. (76-3-60\$(3)(-D)MCA) STATE OF MONTANA COUNTY OF LINCOLN 8.8 , 1999, BEFORE ME, THE UNDERSIGNED, A NOTARY PUBLIC FOR THE ON THIS GDAY OF CHILLY STATE AFORESAID, PERSONAULY APPEARED GEORGE G. & DONNA 1. MOOD, KNOWN TO ME TO BE THE PERSONS WHOSE NAMES ARE SUBSCRIBED TO THE FOREGOING INSTRUMENT AND ACKNOWLEDGED TO ME/THAT\_THEY EXECUTED THE SAME. IN WITNESS WHEREOF, I HAVE HEREUNTO SET MY HAND AND AFFIXED MY NOTARIAL SEAL THE DAY AND YEAR FIRST ABOVE WRITTEN. arhay NOTARY PUBLIC FOR THE STATE OF MONTANA RESIDING AT ALLA STATES MONTANA MY COMMISSION EXPIRES 11-04-2001 网络海峡的 CERTIFICATE OF COUNTY COMMISSIONERS WE, THE UNDERSINGED, <u>Rifa R. Windom</u>, CHAIRPERSON OF THE BOARD OF COUNTY COMMISSIONERS OF LINCOLN COUNTY, MONTANA AND <u>Commings</u>, COUNTY CLERK AND RECORDER OF SAID COUNTY DO F LINCOLN COUNTY, MONTANA AND <u>Companyings</u>, County Clerk and Recorder of Said County do Here-By Certify that this accompanying plat of IGLOOZAK, Lincoln County, Montana has been submitted to The Board of County Commissioners of Lincoln County, Montana for examination and has been found by THEM TO CONFORM TO LAW AND WAS APPROVED BY THEM AT THEIR REGULAR MEETING HELD ON THE /2004Y OF Soorember, 2001. PARKLAND DEDICATION IS EXEMPT PER SECTION 76-3-606(3), MCA. CHAIRPERSON, BOARD OF COUNTY COMMISSIONERS Muller COUNTY CLERK AND RECORDER LINCOLN COUNTY, MONTANA LINCOLN COUNTY, MONTANA | HEREBY CERTIFY THAT ALL REAL PROPERTY TAXES AND SPECIAL ASSESSMENTS ASSESSED, AND LEVIED ON THE LAND TO BE DIVIDED HAVE BEEN PAID. 199 . DATED THE 12 DAY OF Sinkmon MeriA, Millerby Janup Rikenhe Drauty TREASURER, LINBOLN COUNTY, MONTANA STATE OF MONTANA COUNTY OF LINCOLN FILED ON THE 13 DAY OF ( uptimber), 2001 A.D., AT 8:45 O'CLOCK AM. Conal Th. ("ummenga) COUNTY CLERK AND RECORDER BY: Ginnie Junis) DEPUTY . P.F. No. pm 636 MOOD Sanitary Listrictions Lemmed. P.F. 70% Doct 155047 Platting Custificate P.F. # 7017 Dat 155048 99.058