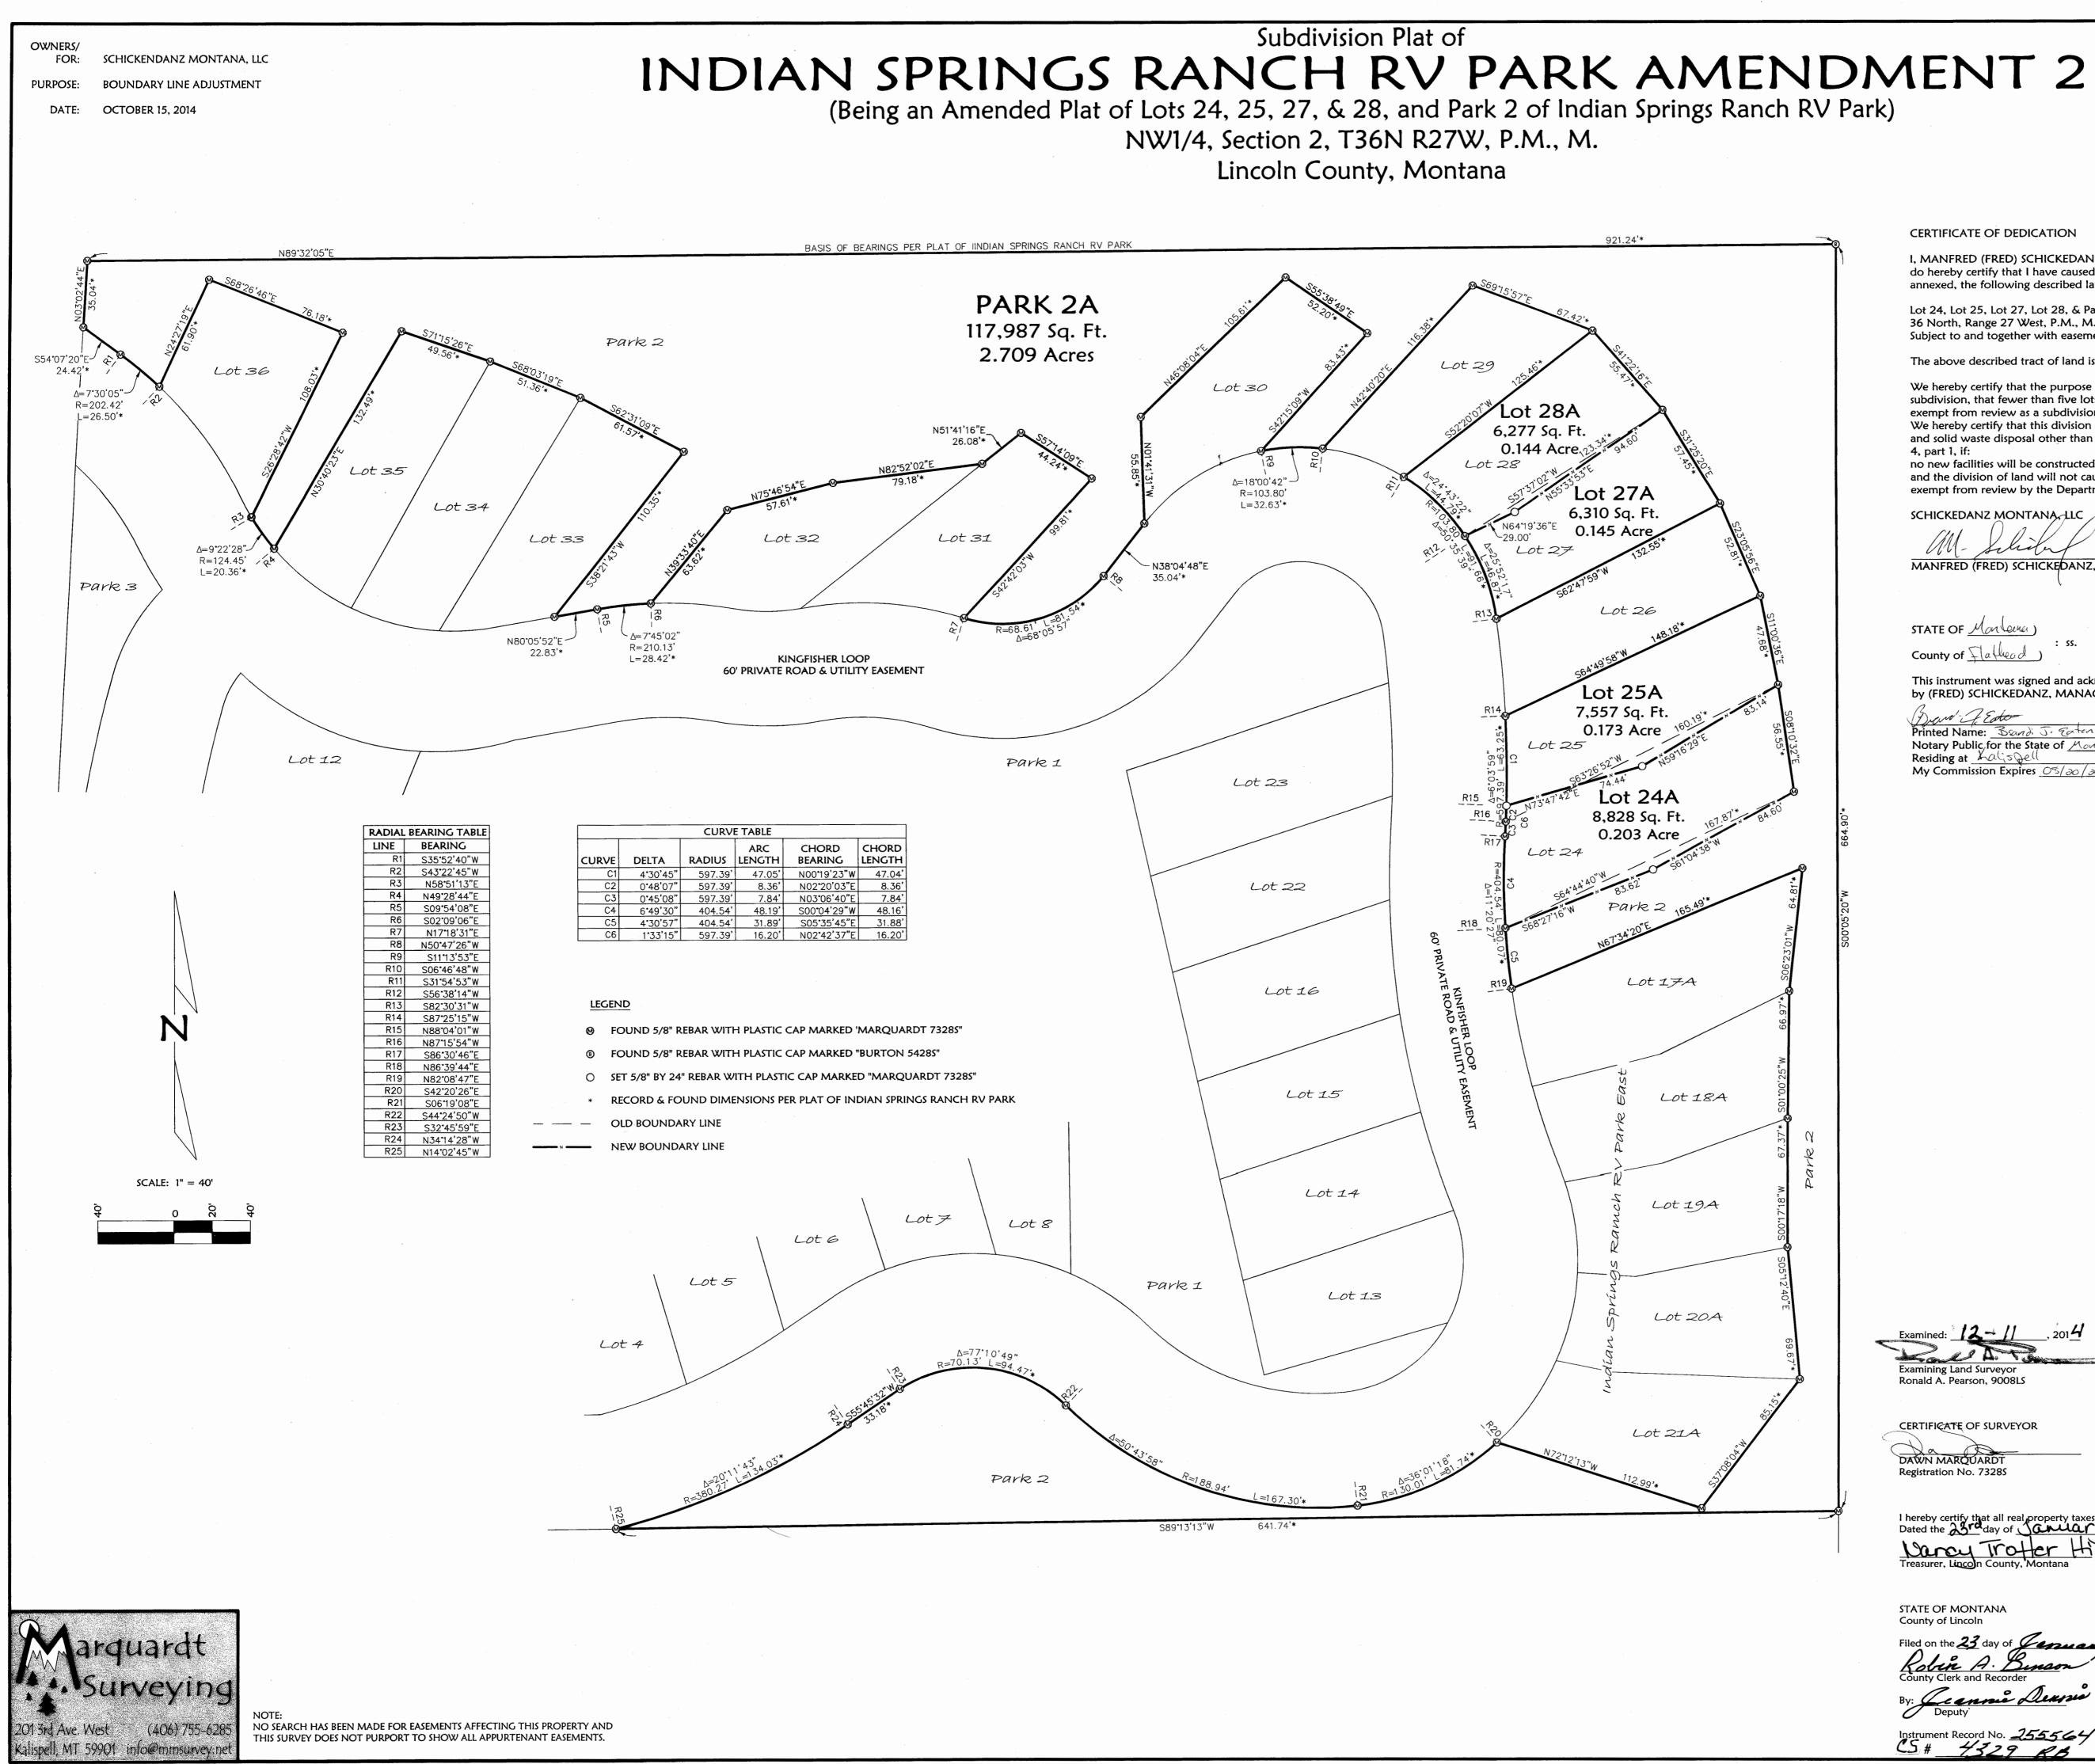

County, Montar

STATE OF MONTANA County of Lincolr

Filed on the 3 day of Gannary, 2015, A.D., at 3:00 o'clock pm.

By: <u>Deputy</u>

Instrument Record No. <u>2555</u> S # <u>4328 R.R</u>

Field Crew: BP TB Date: Sept. 9, 2014 Revision Date: n/a Project Name: Indian Springs RV East Project Number: 14-147 Filename: ISRVEast Drawn By: A

LEGEND

\*

FOUND 5/8" REBAR WITH PLASTIC CAP MARKED "MARQUARDT 7328S" ⊗

SET 5/8" BY 24" REBAR WITH PLASTIC CAP MARKED "MARQUARDT 73285" 0

RECORD DIMENSIONS PER INDIAN CREEK RANCH AND RESERVE

SCALE: 1'' = 20'

0

urveying NOTE: (406) 755-6285 201 3rd Ave. West Kalispell, MT 59901 info@mmsurvey.net

NO SEARCH HAS BEEN MADE FOR EASEMENTS AFFECTING THIS PROPERTY AND THIS SURVEY DOES NOT PURPORT TO SHOW ALL APPURTENANT EASEMENTS.

4

INDIAN SPRINGS RV EAST



#### CERTIFICATE OF DEDICATION

I, MANFRED (FRED) SCHICKEDANZ, MANAGER of SCHICKEDANZ MONTANA, LLC, the undersigned property owner, do hereby certify that I have caused to be surveyed, subdivided and platted into lots and streets as shown by the plat hereto annexed, the following described land in Lincoln County, to-wit:

Lot 24, Lot 25, Lot 27, Lot 28, & Park 2, INDIAN SPRINGS RANCH RV PARK in the Northwest 1/4 of Section 2, Township 36 North, Range 27 West, P.M., M., Lincoln County, Montana, containing 3.374 acre of land all as shown hereon. Subject to and together with easements of record.

The above described tract of land is to be known and designated as INDIAN SPRINGS RANCH RV PARK AMENDMENT 2.

We hereby certify that the purpose of this survey is to relocate common boundaries betw