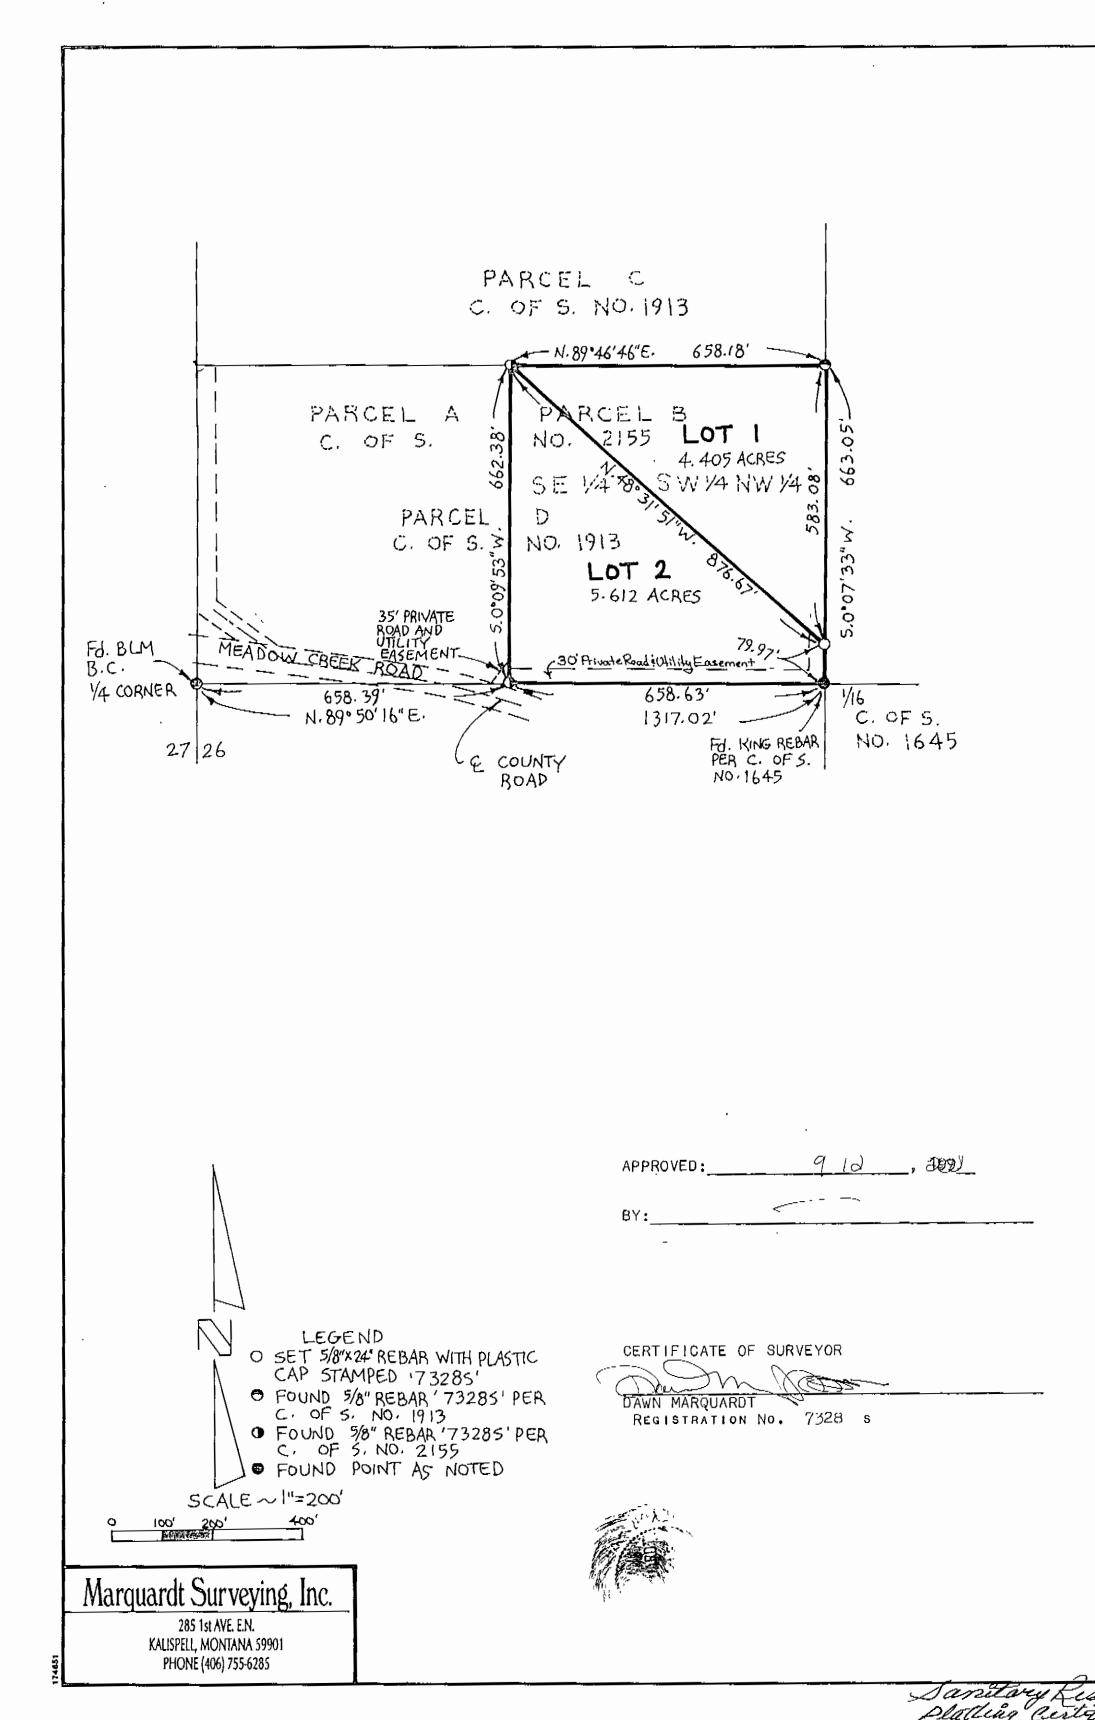

A FINAL SUBDIVISION PLAT OF IGLOOZAK NW 1/4, Sec. 26, T35N R26W P.M., M., Lincoln County, Montana CERTIFICATE OF DEDICATION WE, GEORGE G. & QONNA 1. MOOD, THE UNDERSIGNED PROPERTY OWNERS, DO HEREBY CERTIFY THAT WE HAVE CAUSED TO BE SURVEYED, SUBDIVIDED AND PLATTED INTO LOTS AS SHOWN BY THE PLAT AND CERTIFICATE OF SURVEY HEREUNTO INCLUDED, THE FOLLOWING DESCRIBED TRACT OF LAND, TO-WIT. THE SOUTHEAST & OF THE SOUTHWEST & OF THE NORTHWEST & OF SECTION 26, TOWNSHIP 35 NORTH, RANGE 26 WEST, P.M., M., LINCOLN COUNTY, MONTANA CONTAINING 10.017 ACRES OF LAND ALL AS SHOWN HEREON. SUBJECT TO AND TOGETHER WITH PRIVATE ROAD AND UTILITY EASEMENTS AS SHOWN HEREON. THE ABOVE DESCRIBED TRACT OF LAND IS TO BE KNOWN AND DESIGNATED AS IGLOOZAK, LINCOLN COUNTY, MONTANA. WE HEREBY GERTIFY THAT AHYSICAL AND REGAL ACCESS TO ALL LOTS WITHIN THIS SUBDIVISION IS PROVIDED BY PRIVATE \$6AD. (76-3-60\$(3)(-D)MCA) STATE OF MONTANA COUNTY OF LINCOLN 8.8 , 1999, BEFORE ME, THE UNDERSIGNED, A NOTARY PUBLIC FOR THE ON THIS GDAY OF CHILLY STATE AFORESAID, PERSONAULY APPEARED GEORGE G. & DONNA 1. MOOD, KNOWN TO ME TO BE THE PERSONS WHOSE NAMES ARE SUBSCRIBED TO THE FOREGOING INSTRUMENT AND ACKNOWLEDGED TO ME/THAT\_THEY EXECUTED THE SAME. IN WITNESS WHEREOF, I HAVE HEREUNTO SET MY HAND AND AFFIXED MY NOTARIAL SEAL THE DAY AND YEAR FIRST ABOVE WRITTEN. arhay NOTARY PUBLIC FOR THE STATE OF MONTANA RESIDING AT ALLA STATES MONTANA MY COMMISSION EXPIRES 11-04-2001 网络海峡的 CERTIFICATE OF COUNTY COMMISSIONERS WE, THE UNDERSINGED, <u>Rifa R. Windom</u>, CHAIRPERSON OF THE BOARD OF COUNTY COMMISSIONERS OF LINCOLN COUNTY, MONTANA AND <u>Commings</u>, COUNTY CLERK AND RECORDER OF SAID COUNTY DO F LINCOLN COUNTY, MONTANA AND <u>Companyings</u>, County Clerk and Recorder of Said County do Here-By Certify that this accompanying plat of IGLOOZAK, Lincoln County, Montana has been submitted to The Board of County Commissioners of Lincoln County, Montana for examination and has been found by THEM TO CONFORM TO LAW AND WAS APPROVED BY THEM AT THEIR REGULAR MEETING HELD ON THE /2004Y OF Soorember, 2001. PARKLAND DEDICATION IS EXEMPT PER SECTION 76-3-606(3), MCA. CHAIRPERSON, BOARD OF COUNTY COMMISSIONERS Muller COUNTY CLERK AND RECORDER LINCOLN COUNTY, MONTANA LINCOLN COUNTY, MONTANA | HEREBY CERTIFY THAT ALL REAL PROPERTY TAXES AND SPECIAL ASSESSMENTS ASSESSED, AND LEVIED ON THE LAND TO BE DIVIDED HAVE BEEN PAID. 199 . DATED THE 12 DAY OF Sinkmon MeriA, Millerby Janup Rikenhe Drauty TREASURER, LINBOLN COUNTY, MONTANA STATE OF MONTANA COUNTY OF LINCOLN FILED ON THE 13 DAY OF ( uptimber), 2001 A.D., AT 8:45 O'CLOCK AM. Conal Th. ("ummenga) COUNTY CLERK AND RECORDER BY: Ginnie Junis) DEPUTY . P.F. No. pm 636 MOOD Sanitary Listrictions Lemmed. P.F. 70% Doct 155047 Platting Custificate P.F. # 7017 Dat 155048 99.058