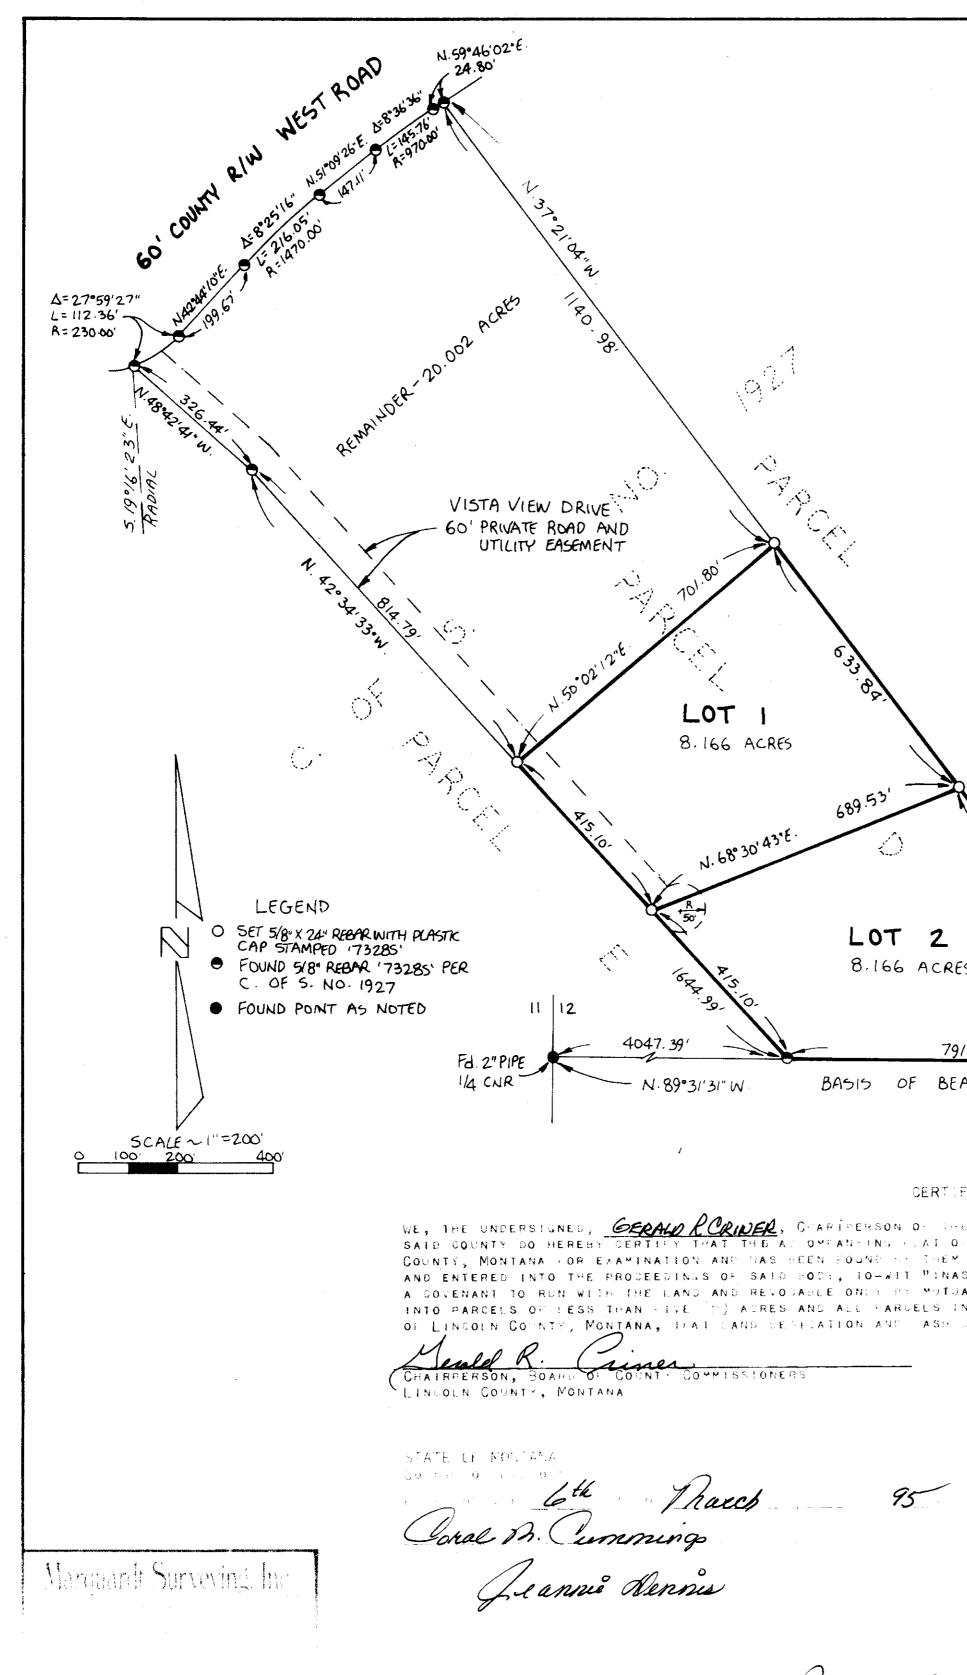

A FINAL SUBDIVISION PLAT OF IGLOOZAK NW 1/4, Sec. 26, T35N R26W P.M., M., Lincoln County, Montana CERTIFICATE OF DEDICATION WE, GEORGE G. & QONNA 1. MOOD, THE UNDERSIGNED PROPERTY OWNERS, DO HEREBY CERTIFY THAT WE HAVE CAUSED TO BE SURVEYED, SUBDIVIDED AND PLATTED INTO LOTS AS SHOWN BY THE PLAT AND CERTIFICATE OF SURVEY HEREUNTO INCLUDED, THE FOLLOWING DESCRIBED TRACT OF LAND, TO-WIT. THE SOUTHEAST & OF THE SOUTHWEST & OF THE NORTHWEST & OF SECTION 26, TOWNSHIP 35 NORTH, RANGE 26 WEST, P.M., M., LINCOLN COUNTY, MONTANA CONTAINING 10.017 ACRES OF LAND ALL AS SHOWN HEREON. SUBJECT TO AND TOGETHER WITH PRIVATE ROAD AND UTILITY EASEMENTS AS SHOWN HEREON. THE ABOVE DESCRIBED TRACT OF LAND IS TO BE KNOWN AND DESIGNATED AS IGLOOZAK, LINCOLN COUNTY, MONTANA. WE HEREBY GERTIFY THAT AHYSICAL AND REGAL ACCESS TO ALL LOTS WITHIN THIS SUBDIVISION IS PROVIDED BY PRIVATE \$6AD. (76-3-60\$(3)(-D)MCA) STATE OF MONTANA COUNTY OF LINCOLN 8.8 , 1999, BEFORE ME, THE UNDERSIGNED, A NOTARY PUBLIC FOR THE ON THIS GDAY OF CHILLY STATE AFORESAID, PERSONAULY APPEARED GEORGE G. & DONNA 1. MOOD, KNOWN TO ME TO BE THE PERSONS WHOSE NAMES ARE SUBSCRIBED TO THE FOREGOING INSTRUMENT AND ACKNOWLEDGED TO ME/THAT\_THEY EXECUTED THE SAME. IN WITNESS WHEREOF, I HAVE HEREUNTO SET MY HAND AND AFFIXED MY NOTARIAL SEAL THE DAY AND YEAR FIRST ABOVE WRITTEN. arhay NOTARY PUBLIC FOR THE STATE OF MONTANA RESIDING AT ALLA STATES MONTANA MY COMMISSION EXPIRES 11-04-2001 网络海峡的 CERTIFICATE OF COUNTY COMMISSIONERS WE, THE UNDERSINGED, <u>Rifa R. Windom</u>, CHAIRPERSON OF THE BOARD OF COUNTY COMMISSIONERS OF LINCOLN COUNTY, MONTANA AND <u>Commings</u>, COUNTY CLERK AND RECORDER OF SAID COUNTY DO F LINCOLN COUNTY, MONTANA AND <u>Companyings</u>, County Clerk and Recorder of Said County do Here-By Certify that this accompanying plat of IGLOOZAK, Lincoln County, Montana has been submitted to The Board of County Commissioners of Lincoln County, Montana for examination and has been found by THEM TO CONFORM TO LAW AND WAS APPROVED BY THEM AT THEIR REGULAR MEETING HELD ON THE /2004Y OF Soorember, 2001. PARKLAND DEDICATION IS EXEMPT PER SECTION 76-3-606(3), MCA. CHAIRPERSON, BOARD OF COUNTY COMMISSIONERS Muller COUNTY CLERK AND RECORDER LINCOLN COUNTY, MONTANA LINCOLN COUNTY, MONTANA | HEREBY CERTIFY THAT ALL REAL PROPERTY TAXES AND SPECIAL ASSESSMENTS ASSESSED, AND LEVIED ON THE LAND TO BE DIVIDED HAVE BEEN PAID. 199 . DATED THE 12 DAY OF Sinkmon MeriA, Millerby Janup Rikenhe Drauty TREASURER, LINBOLN COUNTY, MONTANA STATE OF MONTANA COUNTY OF LINCOLN FILED ON THE 13 DAY OF ( uptimber), 2001 A.D., AT 8:45 O'CLOCK AM. Conal Th. ("ummenga) COUNTY CLERK AND RECORDER BY: Ginnie Junis) DEPUTY . P.F. No. pm 636 MOOD Sanitary Listrictions Lemmed. P.F. 70% Doct 155047 Platting Custificate P.F. # 7017 Dat 155048 99.058