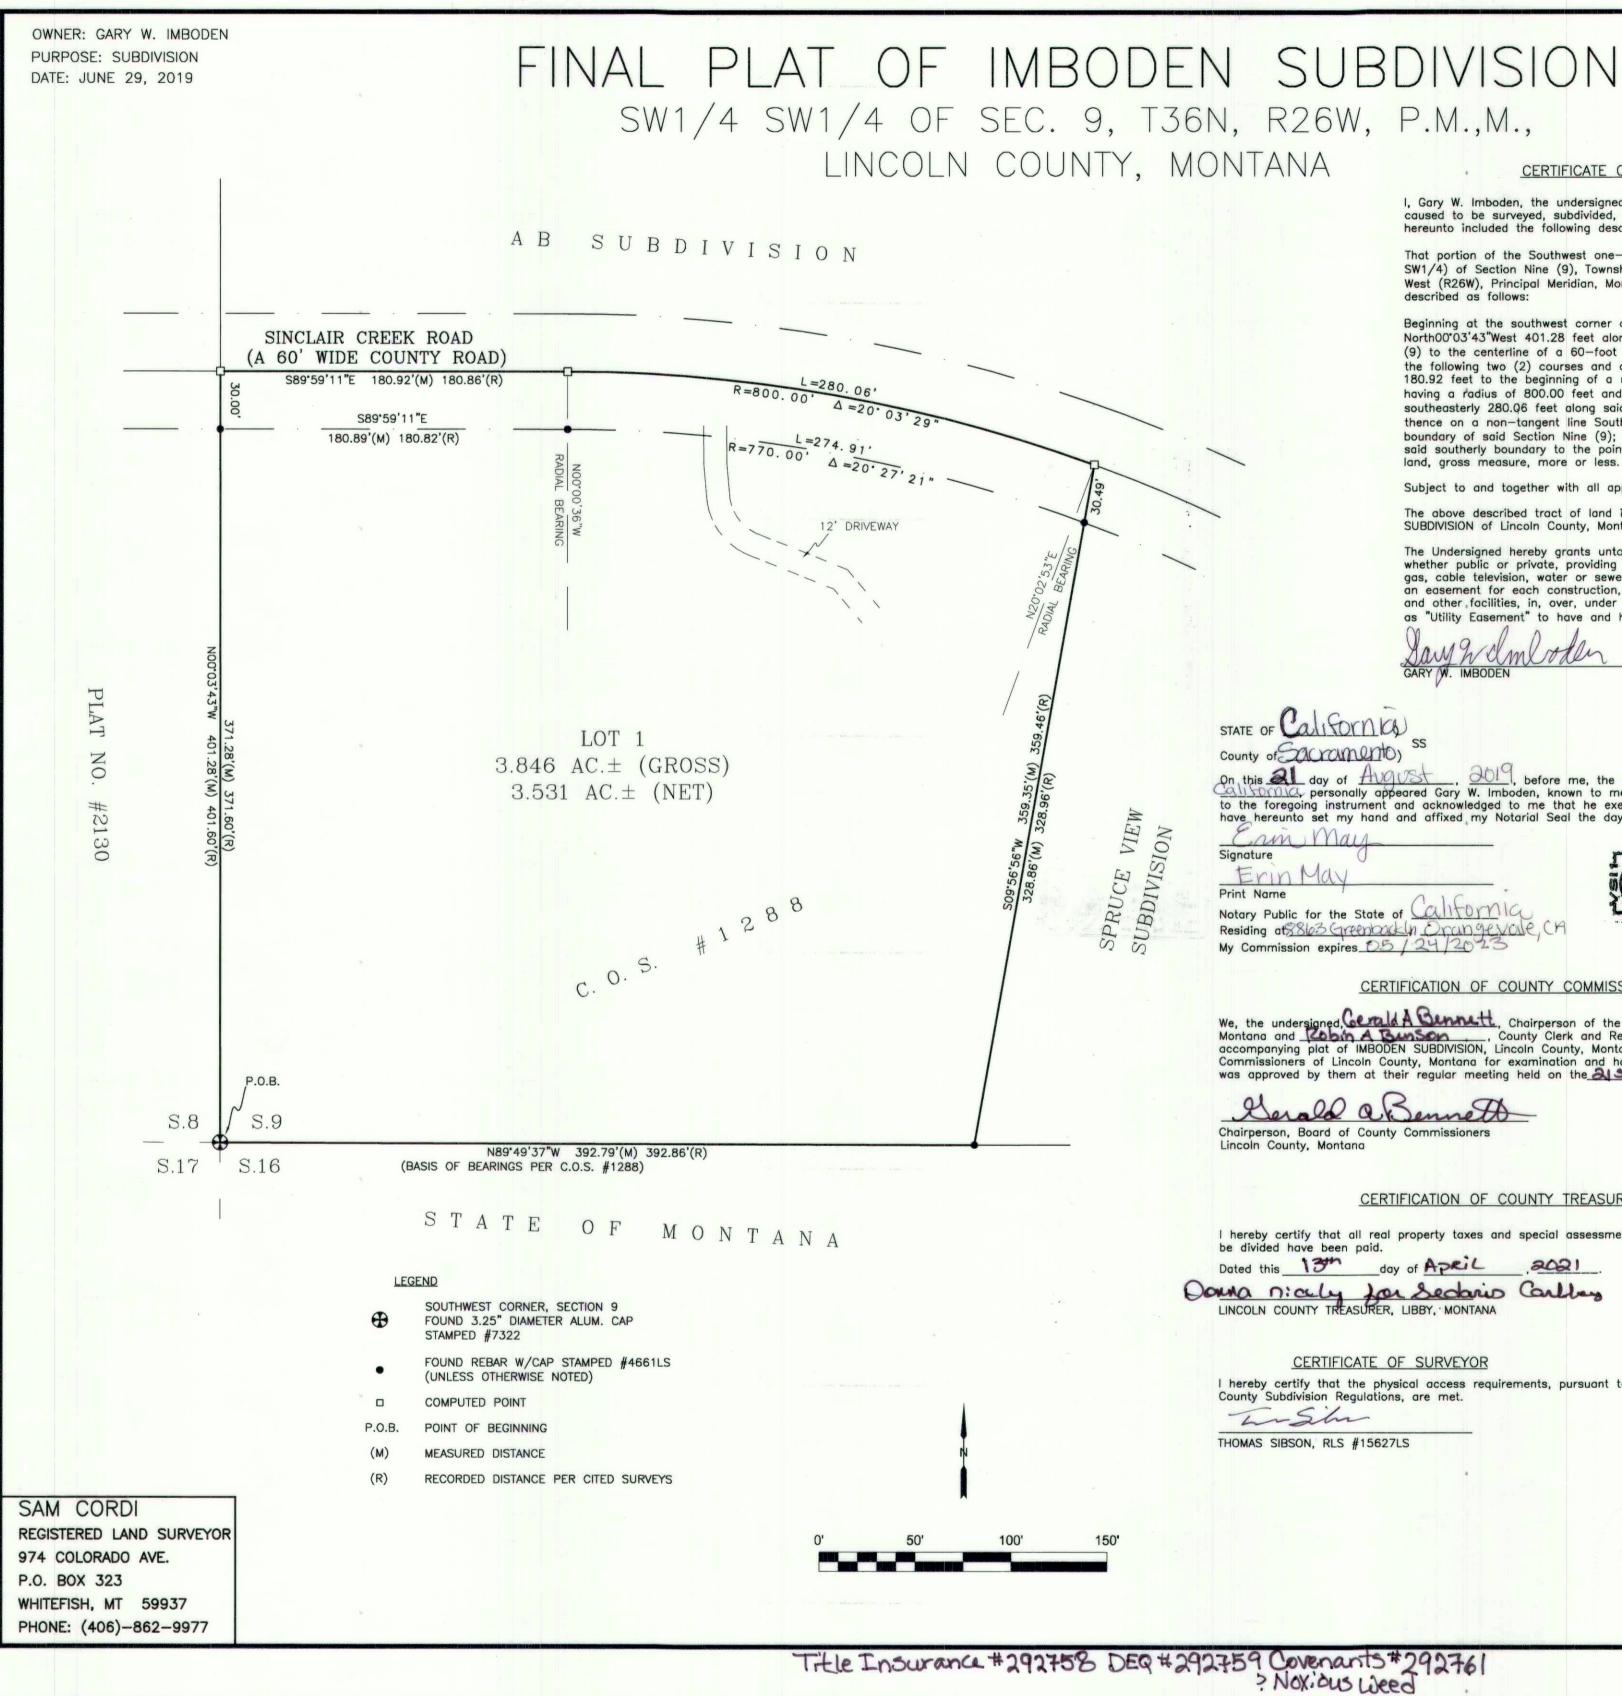

## CERTIFICATE OF DEDICATION

I, Gary W. Imboden, the undersigned property owner, do hereby certify that I have caused to be surveyed, subdivided, and platted into lots as shown by the plat hereunto included the following described tract of land:

That portion of the Southwest one-quarter of the Southwest one-quarter (SW1/4 SW1/4) of Section Nine (9), Township Thirty-six North (T36N), Range Twenty-six West (R26W), Principal Meridian, Montana, Lincoln County, Montana, more particularly described as follows:

Beginning at the southwest corner of said Section Nine (9); thence North00'03'43"West 401.28 feet along the westerly boundary of said Section Nine (9) to the centerline of a 60-foot wide County road (Sinclair Creek Road); thence the following two (2) courses and distance along said centerline: South89\*59'11"East 180.92 feet to the beginning of a non-tangent curve concave to the southwest having a radius of 800.00 feet and to which a radial line bears North00'00'36"West, southeasterly 280.06 feet along said curve through a central angle of 20°03'29"; thence on a non-tangent line South09'56'56"West 359.35 feet to the southerly boundary of said Section Nine (9); thence North89'49'37"West 392.79 feet along said southerly boundary to the point of beginning and containing 3.846 acres of land, gross measure, more or less. All as shown hereon.

Subject to and together with all appurtenant easements of record.

The above described tract of land is to be known and designated as IMBODEN SUBDIVISION of Lincoln County, Montana.

The Undersigned hereby grants unto each and every person, firm, or corporation whether public or private, providing or offering to provide telephone, electric power, gas, cable television, water or sewer service to the public, the right to joint use of an easement for each construction, maintenance, repair and removal of their lines and other facilities, in, over, under and across each area designated on this plat as "Utility Easement" to have and hold forever.