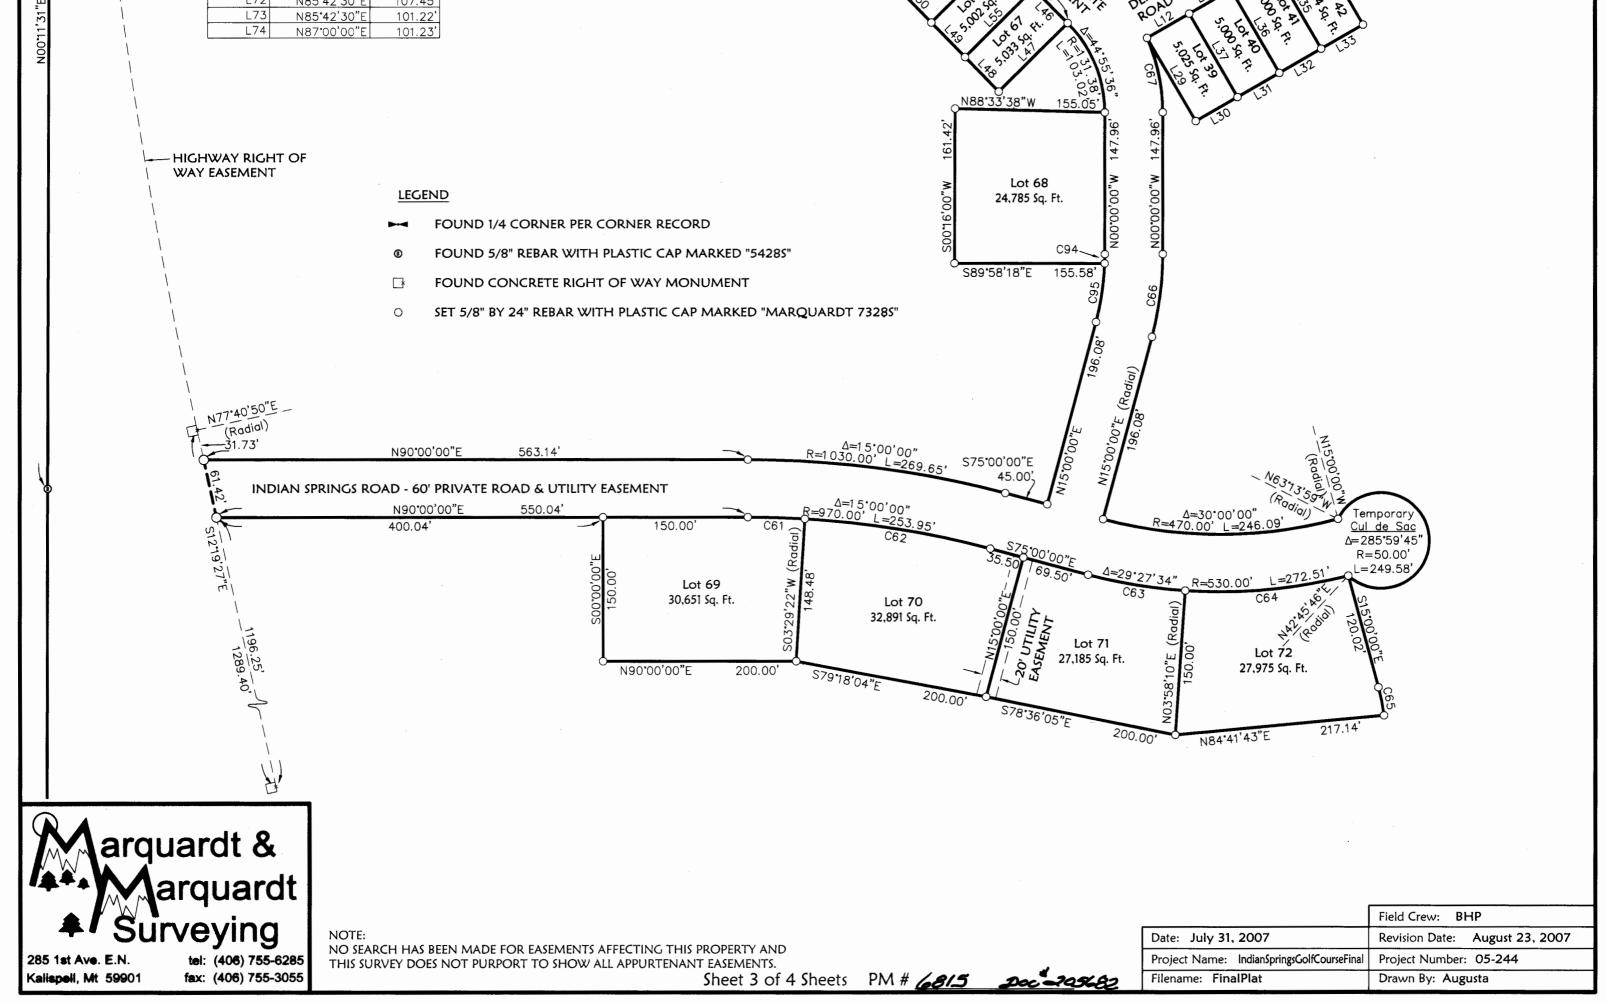

|

659.12

N001015"E

INDIAN SPRINGS



# Plat of INDIAN SPRINGS SUBDIVISION, PHASE 1 SE 1/4 of the SW 1/4, Section 25 and Section 36, T37N R27W, P.M., M. Lincoln County, Montana

OWNERS\FOR: INDIAN SPRINGS RANCH LLC MAXINE VREDENBURG & EDRIC W. VREDENBURG, JR. PURPOSE: SUBDIVISION

INDIAN SPRIN

DATE: JULY 31, 2007

#### CERTIFICATE OF DEDICATION

INDIAN SPRINGS RANCH, LLC, the undersigned property owner, does hereby certify that it has caused to be surveyed, subdivided and platted into lots as shown by the plat hereto annexed, the following described land in Lincoln County, to-wit:

Those portions of the Southeast 1/4 of the Southwest 1/4, Section 25 & Section 36, Township 37 North, Range 27 West, P.M., M., Lincoln County, Montana, described as follows:

Beginning at the North 1/4 Corner, Section 36;

Thence along the North