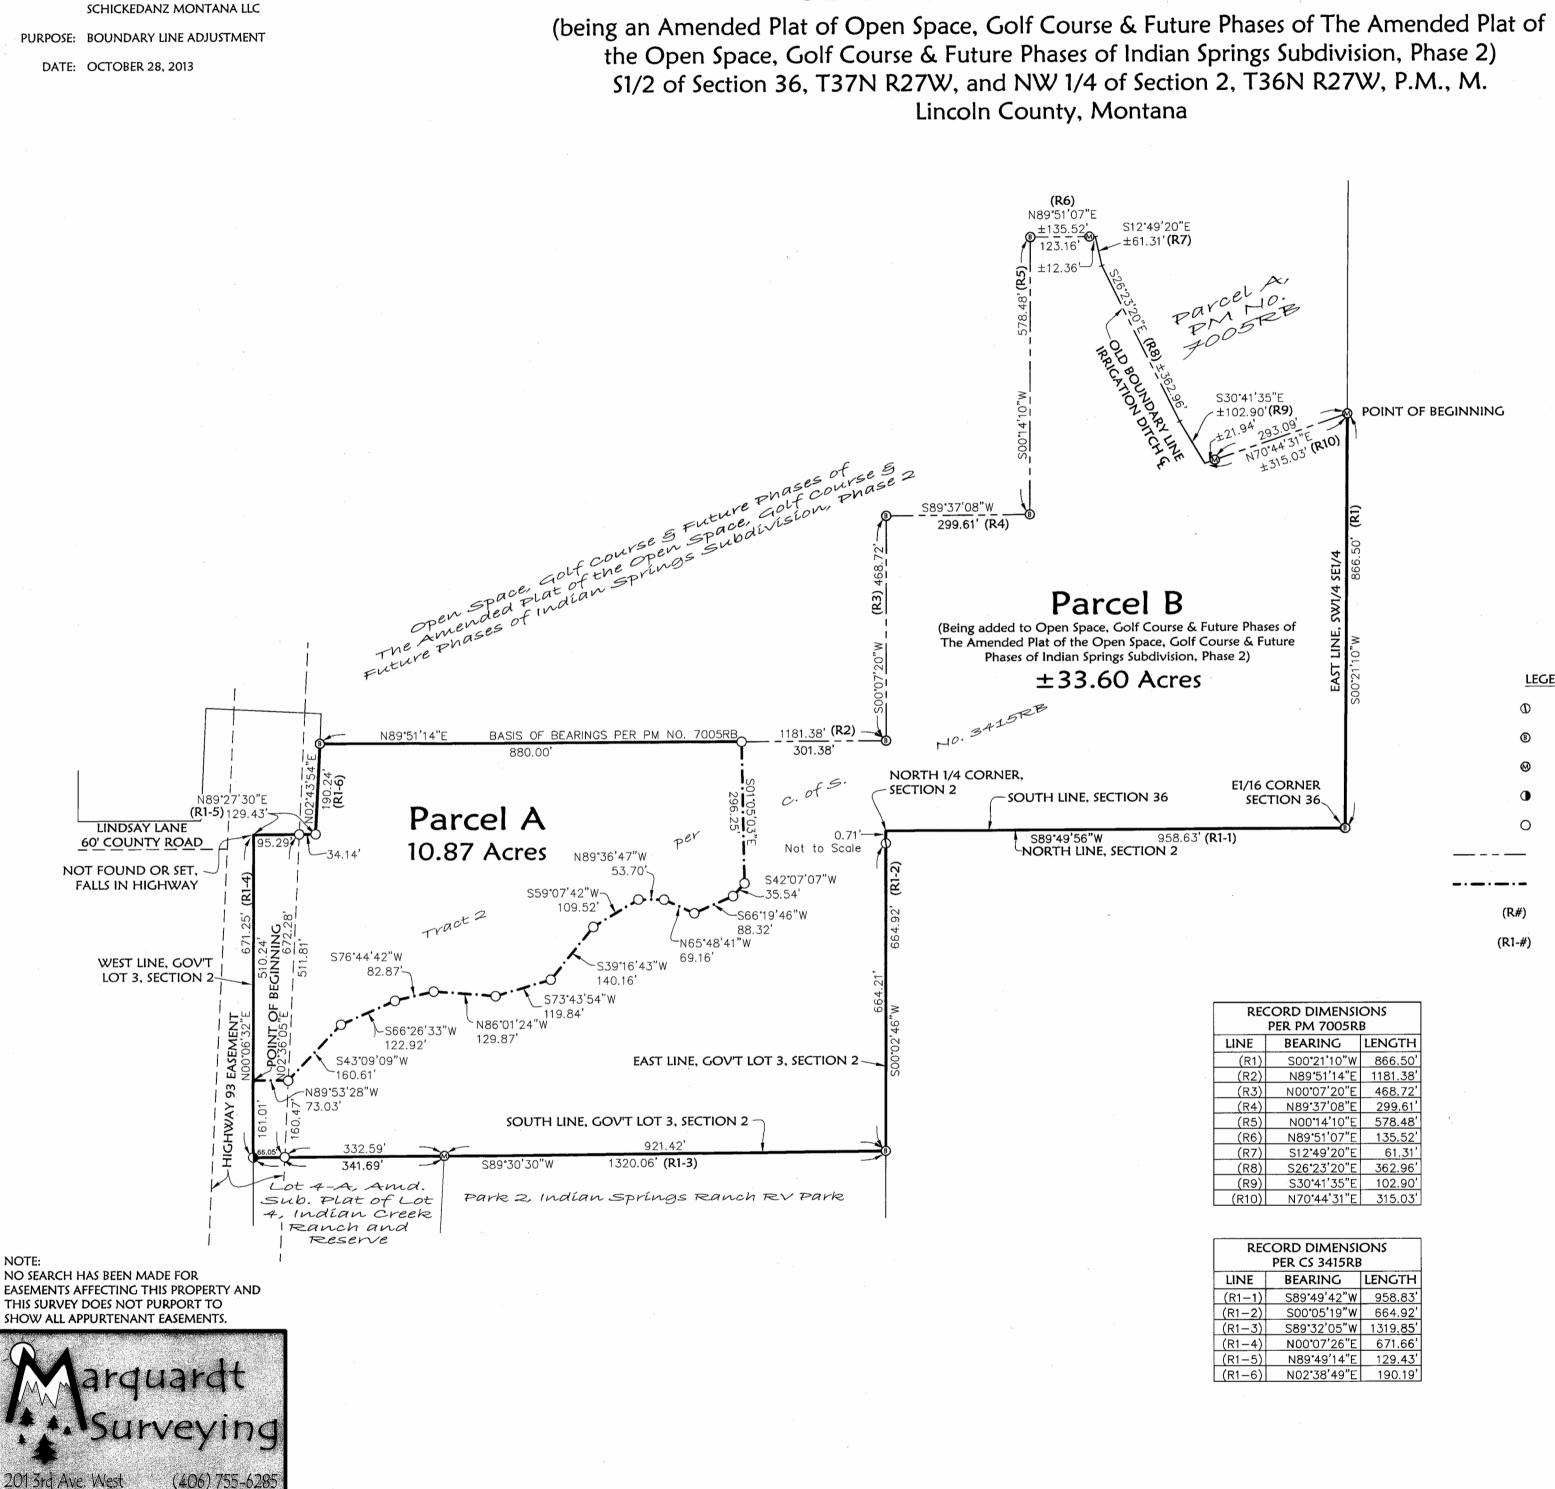

| Date: June 14, 2013              | Revision Date: n/a                                                                                              |           |
| Instrument Record No                                                                                                                                                                                                                                                                            | Project Name: Indian Springs Amd | Project Number: 13-019                                                                                          |           |

Filename: Final-Amd83-95

INDIAN SPRINGS

Drawn By: A



# CERTIFICATE OF SURVEY



201 3rd Ave. West Kalispell, MT 59901 info@mmsurvey.ne

OWNERS/

FOR: INDIAN SPRINGS RANCH LLC



#### LEGEND

FOUND BRASS CAP MARKED "2989ES"  $\mathbb{O}$ 

FOUND 5/8" REBAR WITH PLASTIC CAP MARKED "54285" B

⊗ FOUND 5/8" REBAR WITH PLASTIC CAP MARKED "73285"

FOUND 5/8" REBAR WITH PLASTIC CAP (ILLEGIBLE) 0

SET 5/8" BY 24" REBAR WITH PLASTIC CAP MARKED "MARQUARDT 7328S" Ο OLD BOUNDARY LINE

(R#) **RECORD DIMENSIONS PER PM 7005RB** 

NEW BOUNDARY LINE

(R1-#)

**RECORD DIMENSIONS PER CS 3415RB** 

| RECORD DIMENSIONS<br>PER PM 7005RB |                      |          |  |  |
|------------------------------------|----------------------|----------|--|--|
| LINE                               | BEARING              | LENGTH   |  |  |
| (R1)                               | S00*21'10"W