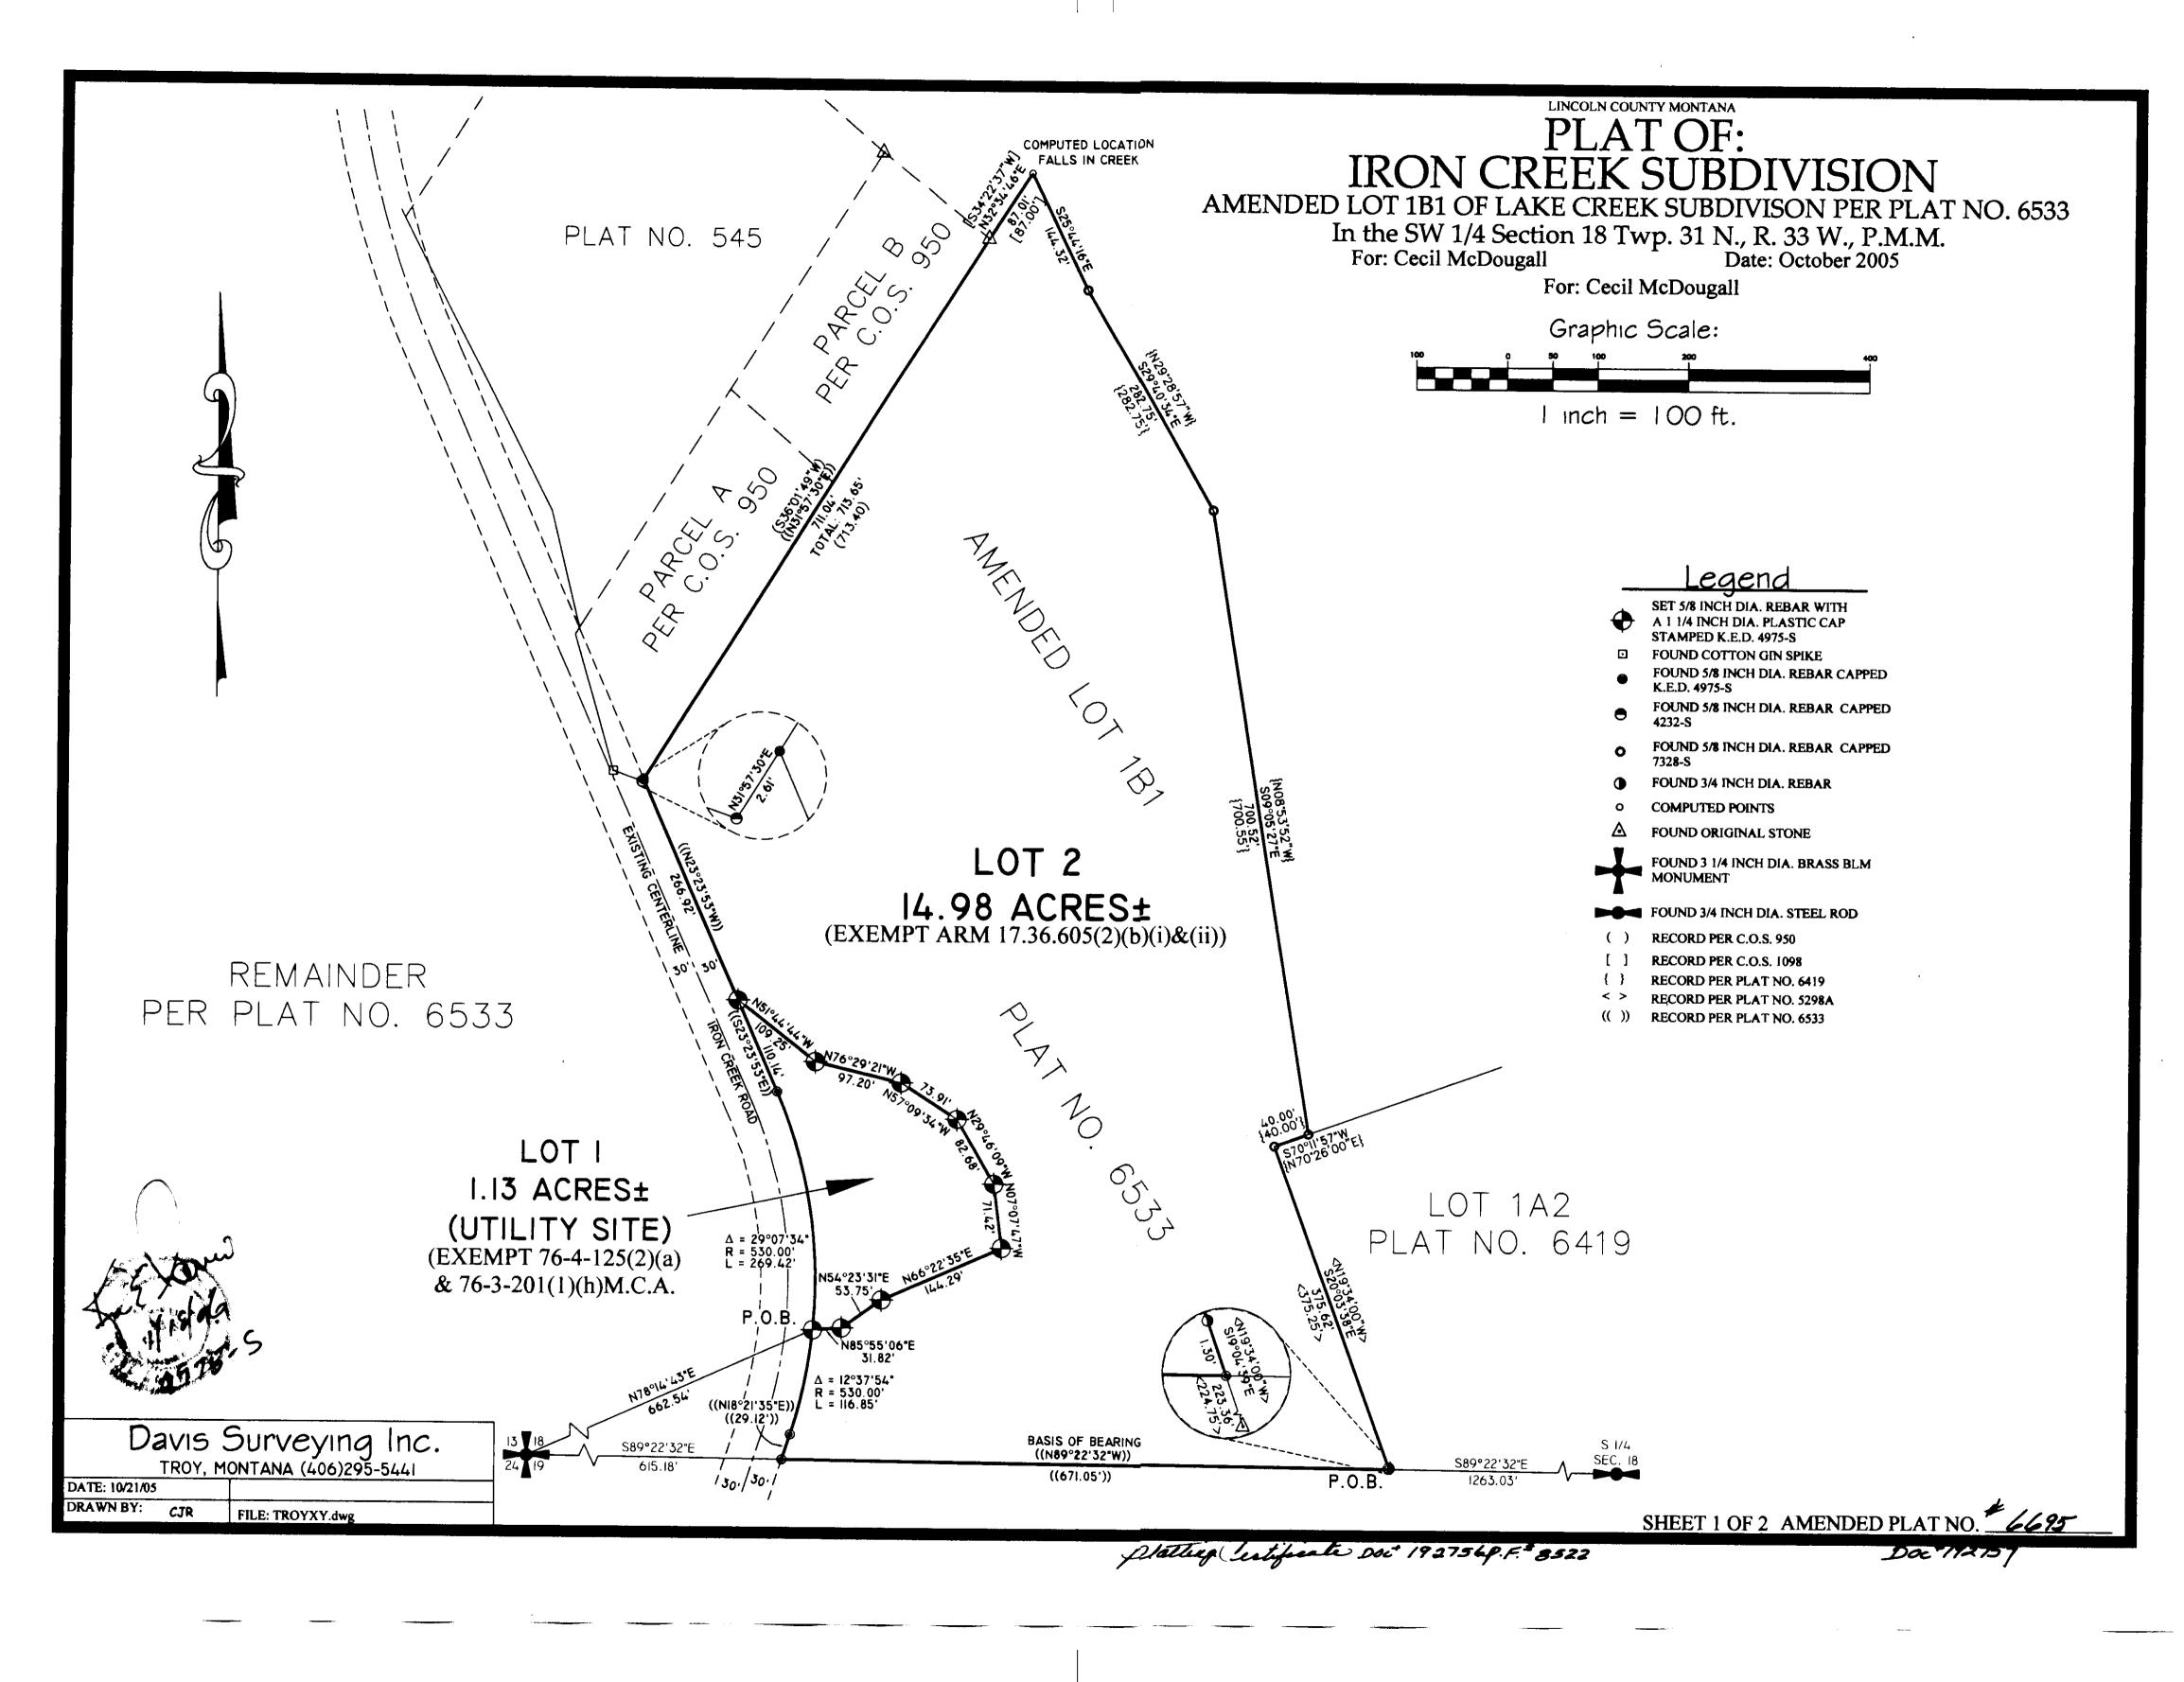

|                                   | Field Crew: BP TB      |
|             | By: Deputy<br>Instrument Record No. 256 80                                                                                                                  | Date: July 15, 2014               | Revision Date: n/a     |
|             | Instrument Record No. 256 80                                                                                                                                | Project Name: Indian Springs RV S | Project Number: 14-111 |
|             | PM # 7/65                                                                                                                                                   | Filename: Plat                    | Drawn By:              |



doc # 206443



## LINCOLN COUNTY MONTANA PLAT OF: IRON CREEK SUBDIVISION AMENDED LOT 1B1 OF LAKE CREEK SUBDIVISON PER PLAT NO. 6533 In the SW 1/4 Section 18 Twp. 31 N., R. 33 W., P.M.M. For: Cecil McDougall Date: October 2005

#### **DESCRIPTION OF LOT 1**

A tract of land located near Troy, in Lincoln County, Montana, lying in the SW 1/4 of Section 18 Twp. 31 N., R. 33 W., P.M.M., containing 1.13 acres more or less and more particularly described as follows:

Beginning at a 5/8 inch dia. rebar capped K.E.D. 4975-S which bears N78°14'43"E 662.18 feet from a 3 1/4 inch dia. brass BLM monument which marks the southwest corner of Section 18, Twp. 31 N., R. 33 W., P.M.M.; thence, N85°55'06"E 31.82 feet to a 5/8 inch dia. rebar capped K.E.D. 4975-S; thence, N54°23'31"E 53.75 feet to a 5/8 inch dia. rebar ca