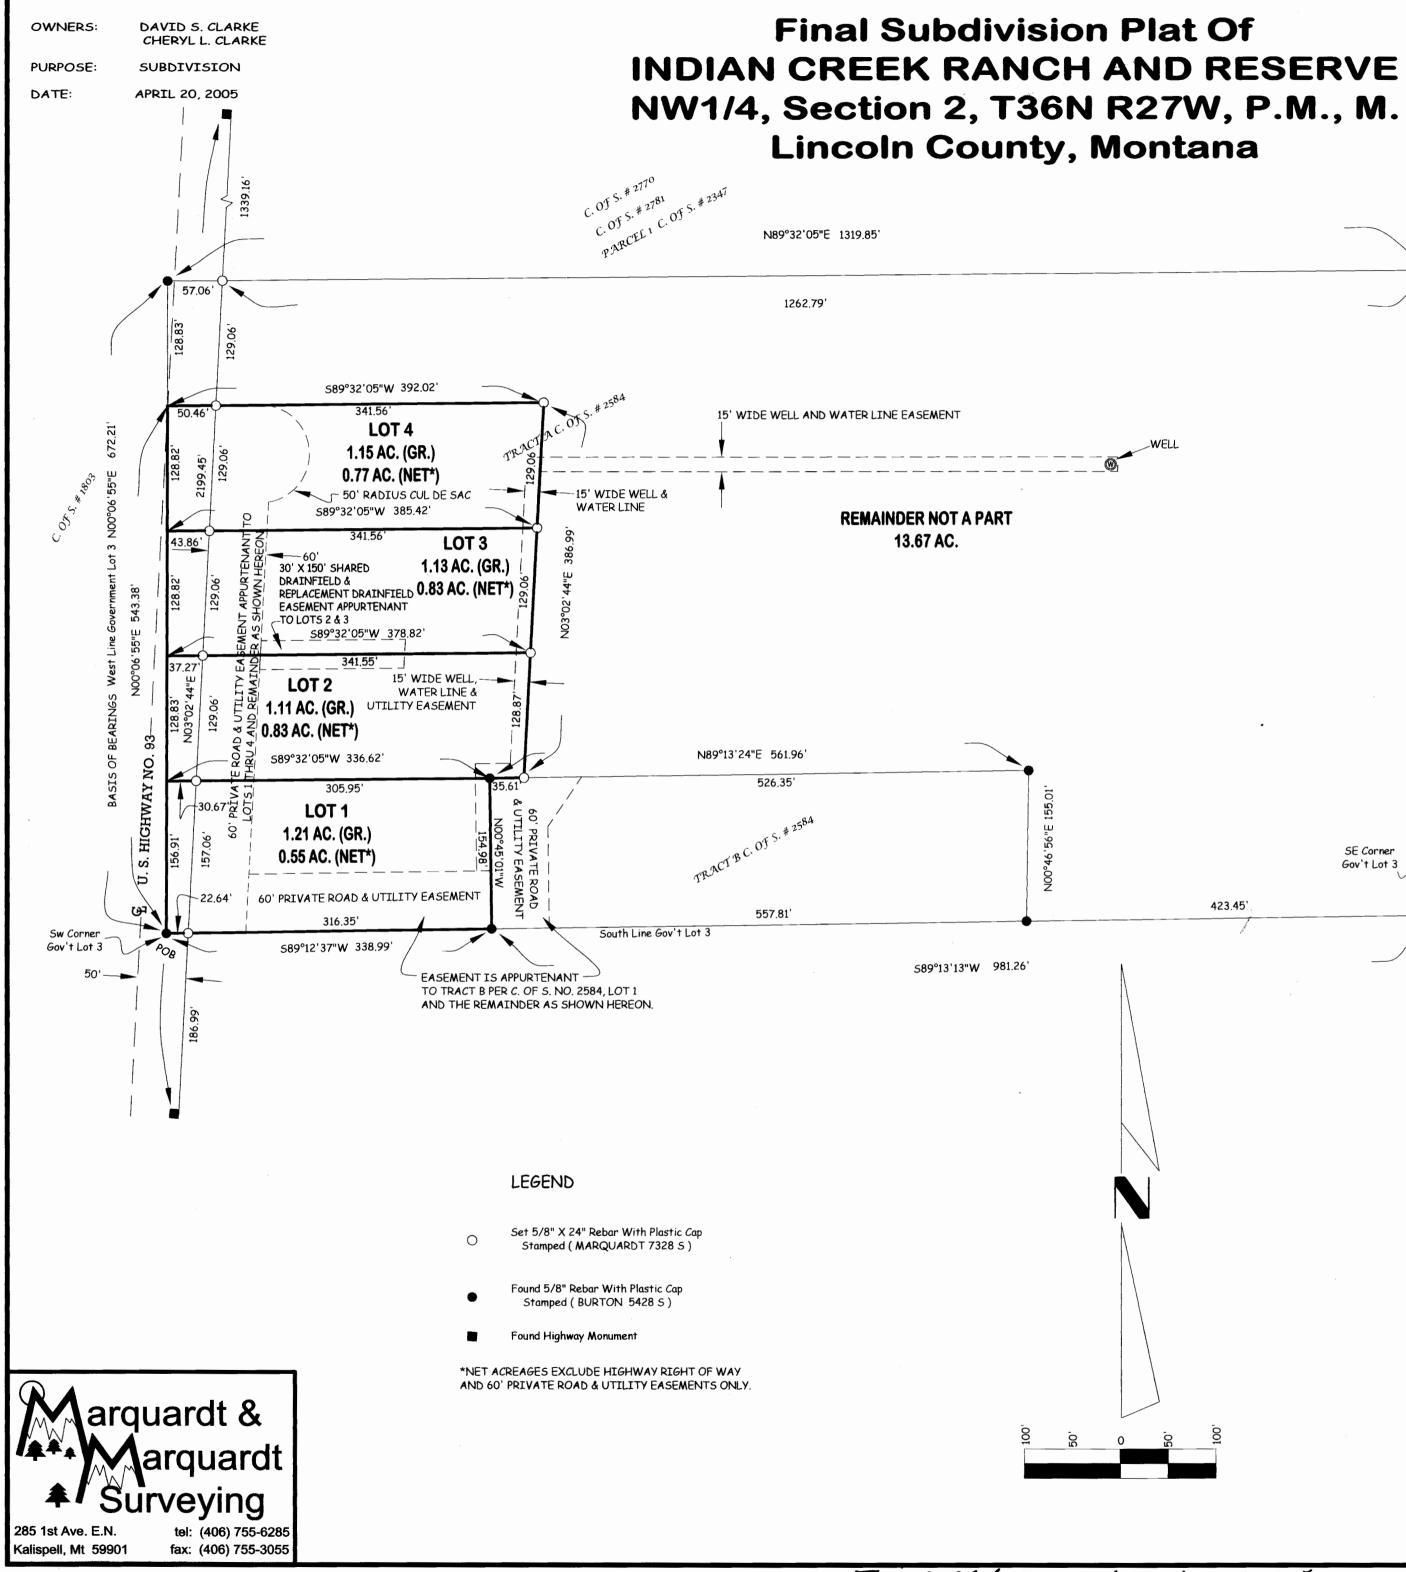

A FINAL SUBDIVISION PLAT OF IGLOOZAK NW 1/4, Sec. 26, T35N R26W P.M., M., Lincoln County, Montana CERTIFICATE OF DEDICATION WE, GEORGE G. & QONNA 1. MOOD, THE UNDERSIGNED PROPERTY OWNERS, DO HEREBY CERTIFY THAT WE HAVE CAUSED TO BE SURVEYED, SUBDIVIDED AND PLATTED INTO LOTS AS SHOWN BY THE PLAT AND CERTIFICATE OF SURVEY HEREUNTO INCLUDED, THE FOLLOWING DESCRIBED TRACT OF LAND, TO-WIT. THE SOUTHEAST & OF THE SOUTHWEST & OF THE NORTHWEST & OF SECTION 26, TOWNSHIP 35 NORTH, RANGE 26 WEST, P.M., M., LINCOLN COUNTY, MONTANA CONTAINING 10.017 ACRES OF LAND ALL AS SHOWN HEREON. SUBJECT TO AND TOGETHER WITH PRIVATE ROAD AND UTILITY EASEMENTS AS SHOWN HEREON. THE ABOVE DESCRIBED TRACT OF LAND IS TO BE KNOWN AND DESIGNATED AS IGLOOZAK, LINCOLN COUNTY, MONTANA. WE HEREBY GERTIFY THAT AHYSICAL AND REGAL ACCESS TO ALL LOTS WITHIN THIS SUBDIVISION IS PROVIDED BY PRIVATE \$6AD. (76-3-60\$(3)(-D)MCA) STATE OF MONTANA COUNTY OF LINCOLN 8.8 , 1999, BEFORE ME, THE UNDERSIGNED, A NOTARY PUBLIC FOR THE ON THIS GDAY OF CHILLY STATE AFORESAID, PERSONAULY APPEARED GEORGE G. & DONNA 1. MOOD, KNOWN TO ME TO BE THE PERSONS WHOSE NAMES ARE SUBSCRIBED TO THE FOREGOING INSTRUMENT AND ACKNOWLEDGED TO ME/THAT\_THEY EXECUTED THE SAME. IN WITNESS WHEREOF, I HAVE HEREUNTO SET MY HAND AND AFFIXED MY NOTARIAL SEAL THE DAY AND YEAR FIRST ABOVE WRITTEN. arhay NOTARY PUBLIC FOR THE STATE OF MONTANA RESIDING AT ALLA STATES MONTANA MY COMMISSION EXPIRES 11-04-2001 网络海峡的 CERTIFICATE OF COUNTY COMMISSIONERS WE, THE UNDERSINGED, <u>Rifa R. Windom</u>, CHAIRPERSON OF THE BOARD OF COUNTY COMMISSIONERS OF LINCOLN COUNTY, MONTANA AND <u>Commings</u>, COUNTY CLERK AND RECORDER OF SAID COUNTY DO F LINCOLN COUNTY, MONTANA AND <u>Companyings</u>, County Clerk and Recorder of Said County do Here-By Certify that this accompanying plat of IGLOOZAK, Lincoln County, Montana has been submitted to The Board of County Commissioners of Lincoln County, Montana for examination and has been found by THEM TO CONFORM TO LAW AND WAS APPROVED BY THEM AT THEIR REGULAR MEETING HELD ON THE /2004Y OF Soorember, 2001. PARKLAND DEDICATION IS EXEMPT PER SECTION 76-3-606(3), MCA. CHAIRPERSON, BOARD OF COUNTY COMMISSIONERS Muller COUNTY CLERK AND RECORDER LINCOLN COUNTY, MONTANA LINCOLN COUNTY, MONTANA | HEREBY CERTIFY THAT ALL REAL PROPERTY TAXES AND SPECIAL ASSESSMENTS ASSESSED, AND LEVIED ON THE LAND TO BE DIVIDED HAVE BEEN PAID. 199 . DATED THE 12 DAY OF Sinkmon MeriA, Millerby Janup Rikenhe Drauty TREASURER, LINBOLN COUNTY, MONTANA STATE OF MONTANA COUNTY OF LINCOLN FILED ON THE 13 DAY OF ( uptimber), 2001 A.D., AT 8:45 O'CLOCK AM. Conal Th. ("ummenga) COUNTY CLERK AND RECORDER BY: Ginnie Junis) DEPUTY . P.F. No. pm 636 MOOD Sanitary Listrictions Lemmed. P.F. 70% Doct 155047 Platting Custificate P.F. # 7017 Dat 155048 99.058