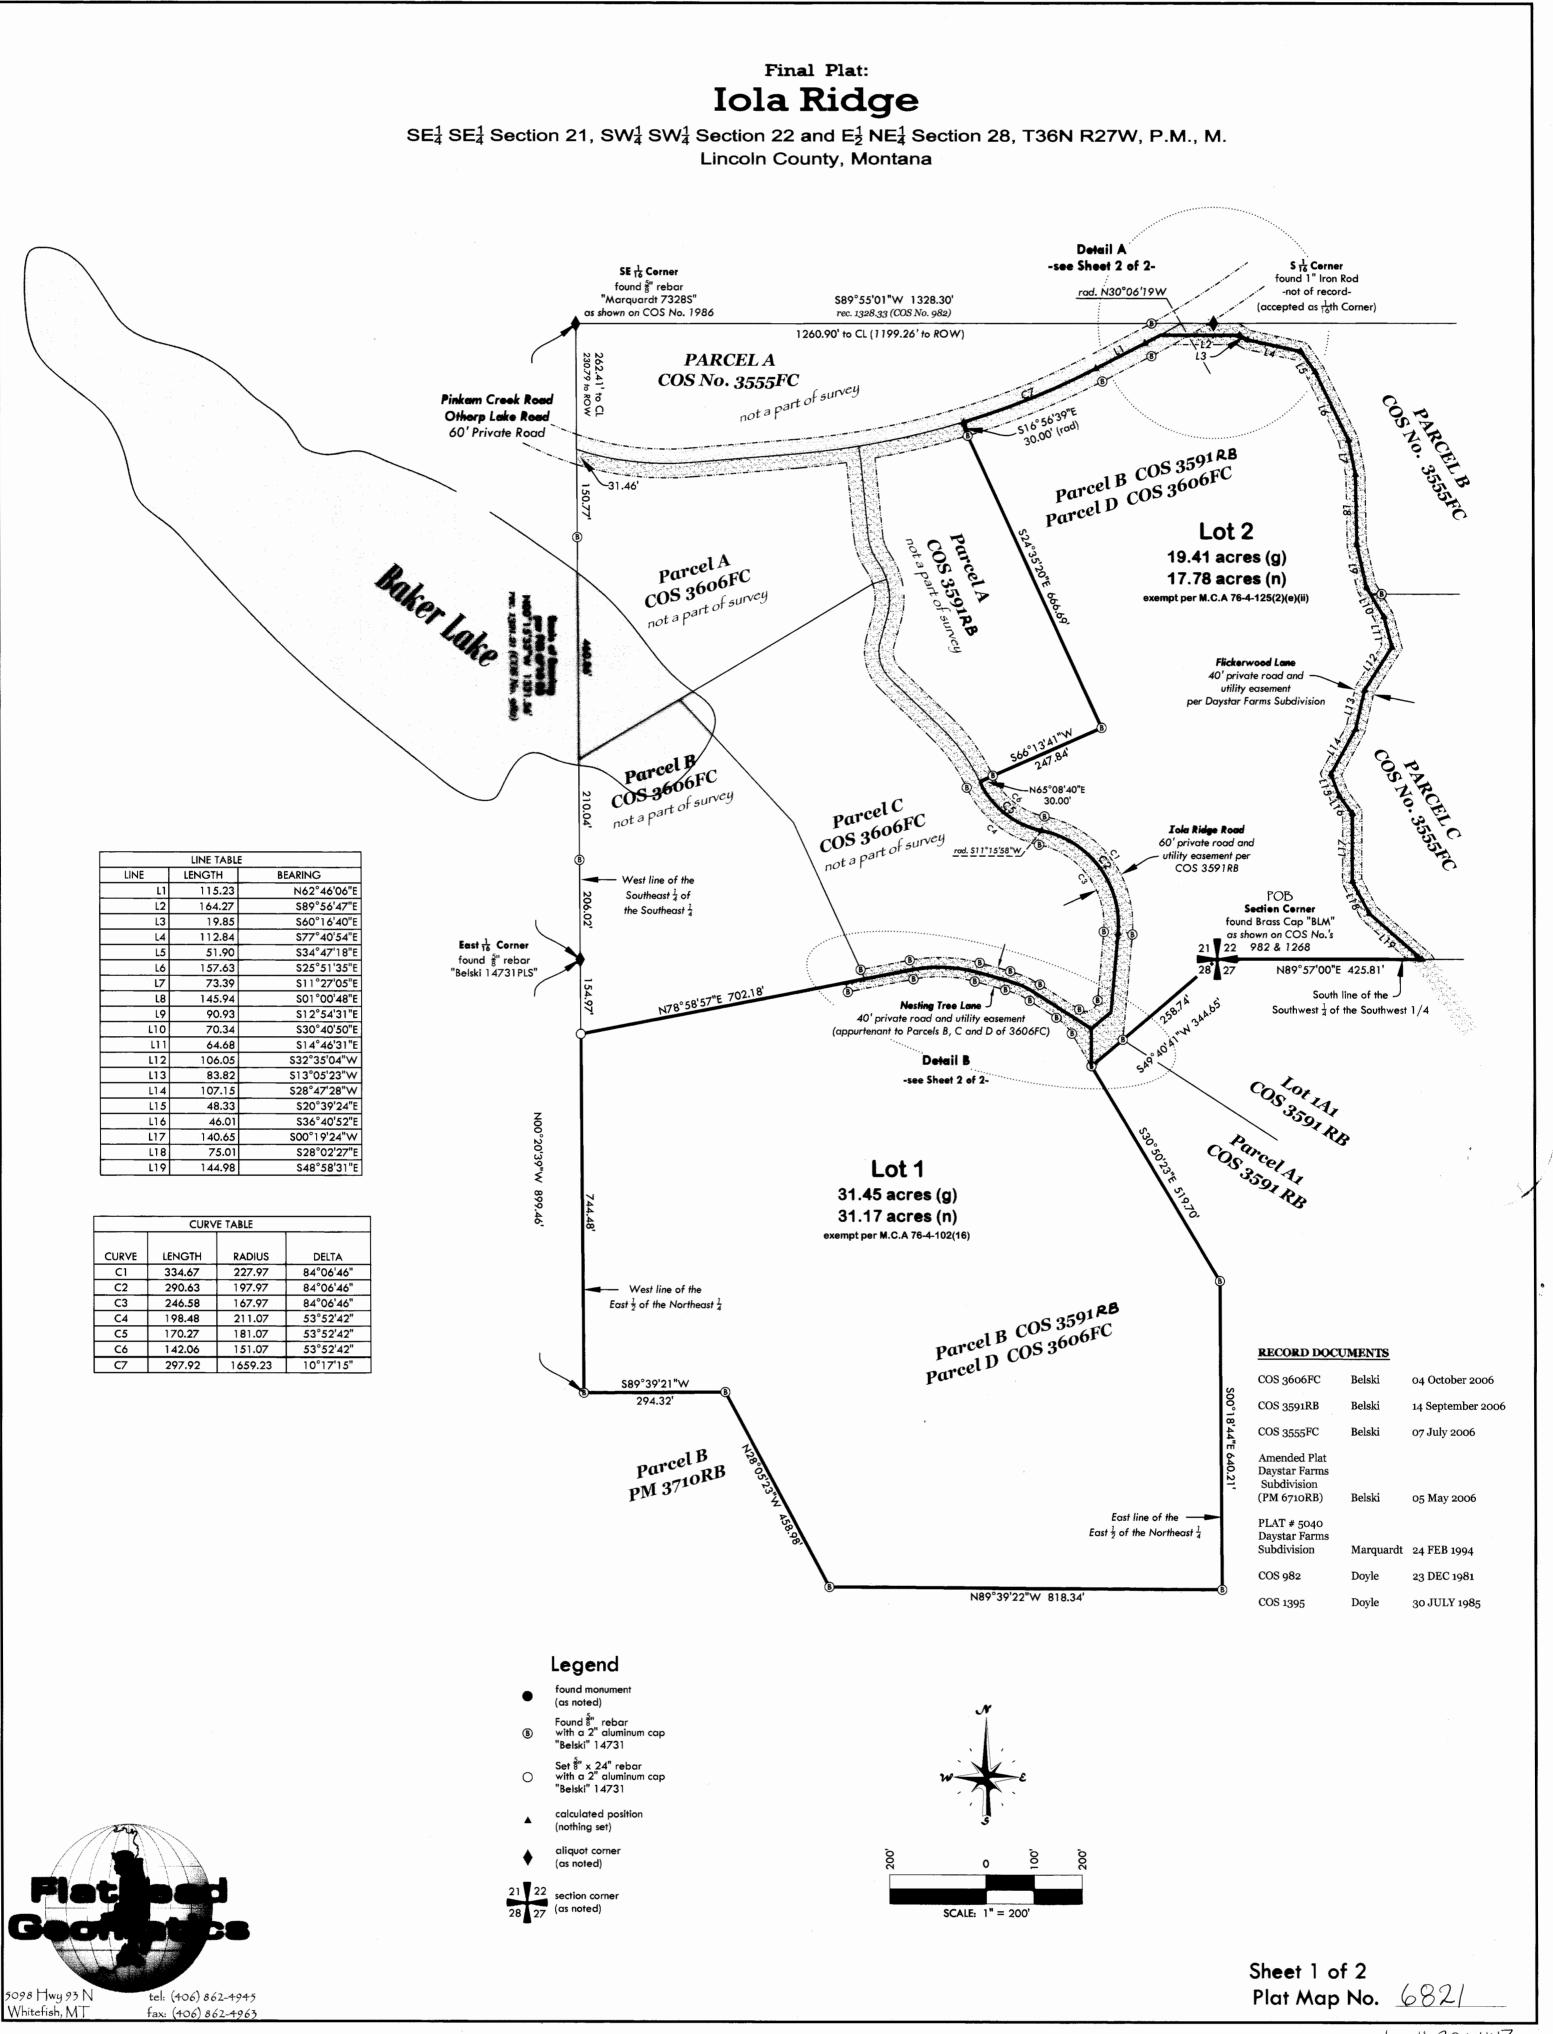

|                                   | Field Crew: BP TB      |
|             | By: Deputy<br>Instrument Record No. 256 80                                                                                                                  | Date: July 15, 2014               | Revision Date: n/a     |
|             | Instrument Record No. 256 80                                                                                                                                | Project Name: Indian Springs RV S | Project Number: 14-111 |
|             | PM # 7/65                                                                                                                                                   | Filename: Plat                    | Drawn By:              |



doc # 206443



## LINCOLN COUNTY MONTANA PLAT OF: IRON CREEK SUBDIVISION AMENDED LOT 1B1 OF LAKE CREEK SUBDIVISON PER PLAT NO. 6533 In the SW 1/4 Section 18 Twp. 31 N., R. 33 W., P.M.M. For: Cecil McDougall Date: October 2005

#### **DESCRIPTION OF LOT 1**

A tract of land located near Troy, in Lincoln County, Montana, lying in the SW 1/4 of Section 18 Twp. 31 N., R. 33 W., P.M.M., containing 1.13 acres more or less and more particularly described as follows:

Beginning at a 5/8 inch dia. rebar capped K.E.D. 4975-S which bears N78°14'43"E 662.18 feet from a 3 1/4 inch dia. brass BLM monument which marks the southwest corner of Section 18, Twp. 31 N., R. 33 W., P.M.M.; thence, N85°55'06"E 31.82 feet to a 5/8 inch dia. rebar capped K.E.D. 4975-S; thence, N54°23'31"E 53.75 feet to a 5/8 in