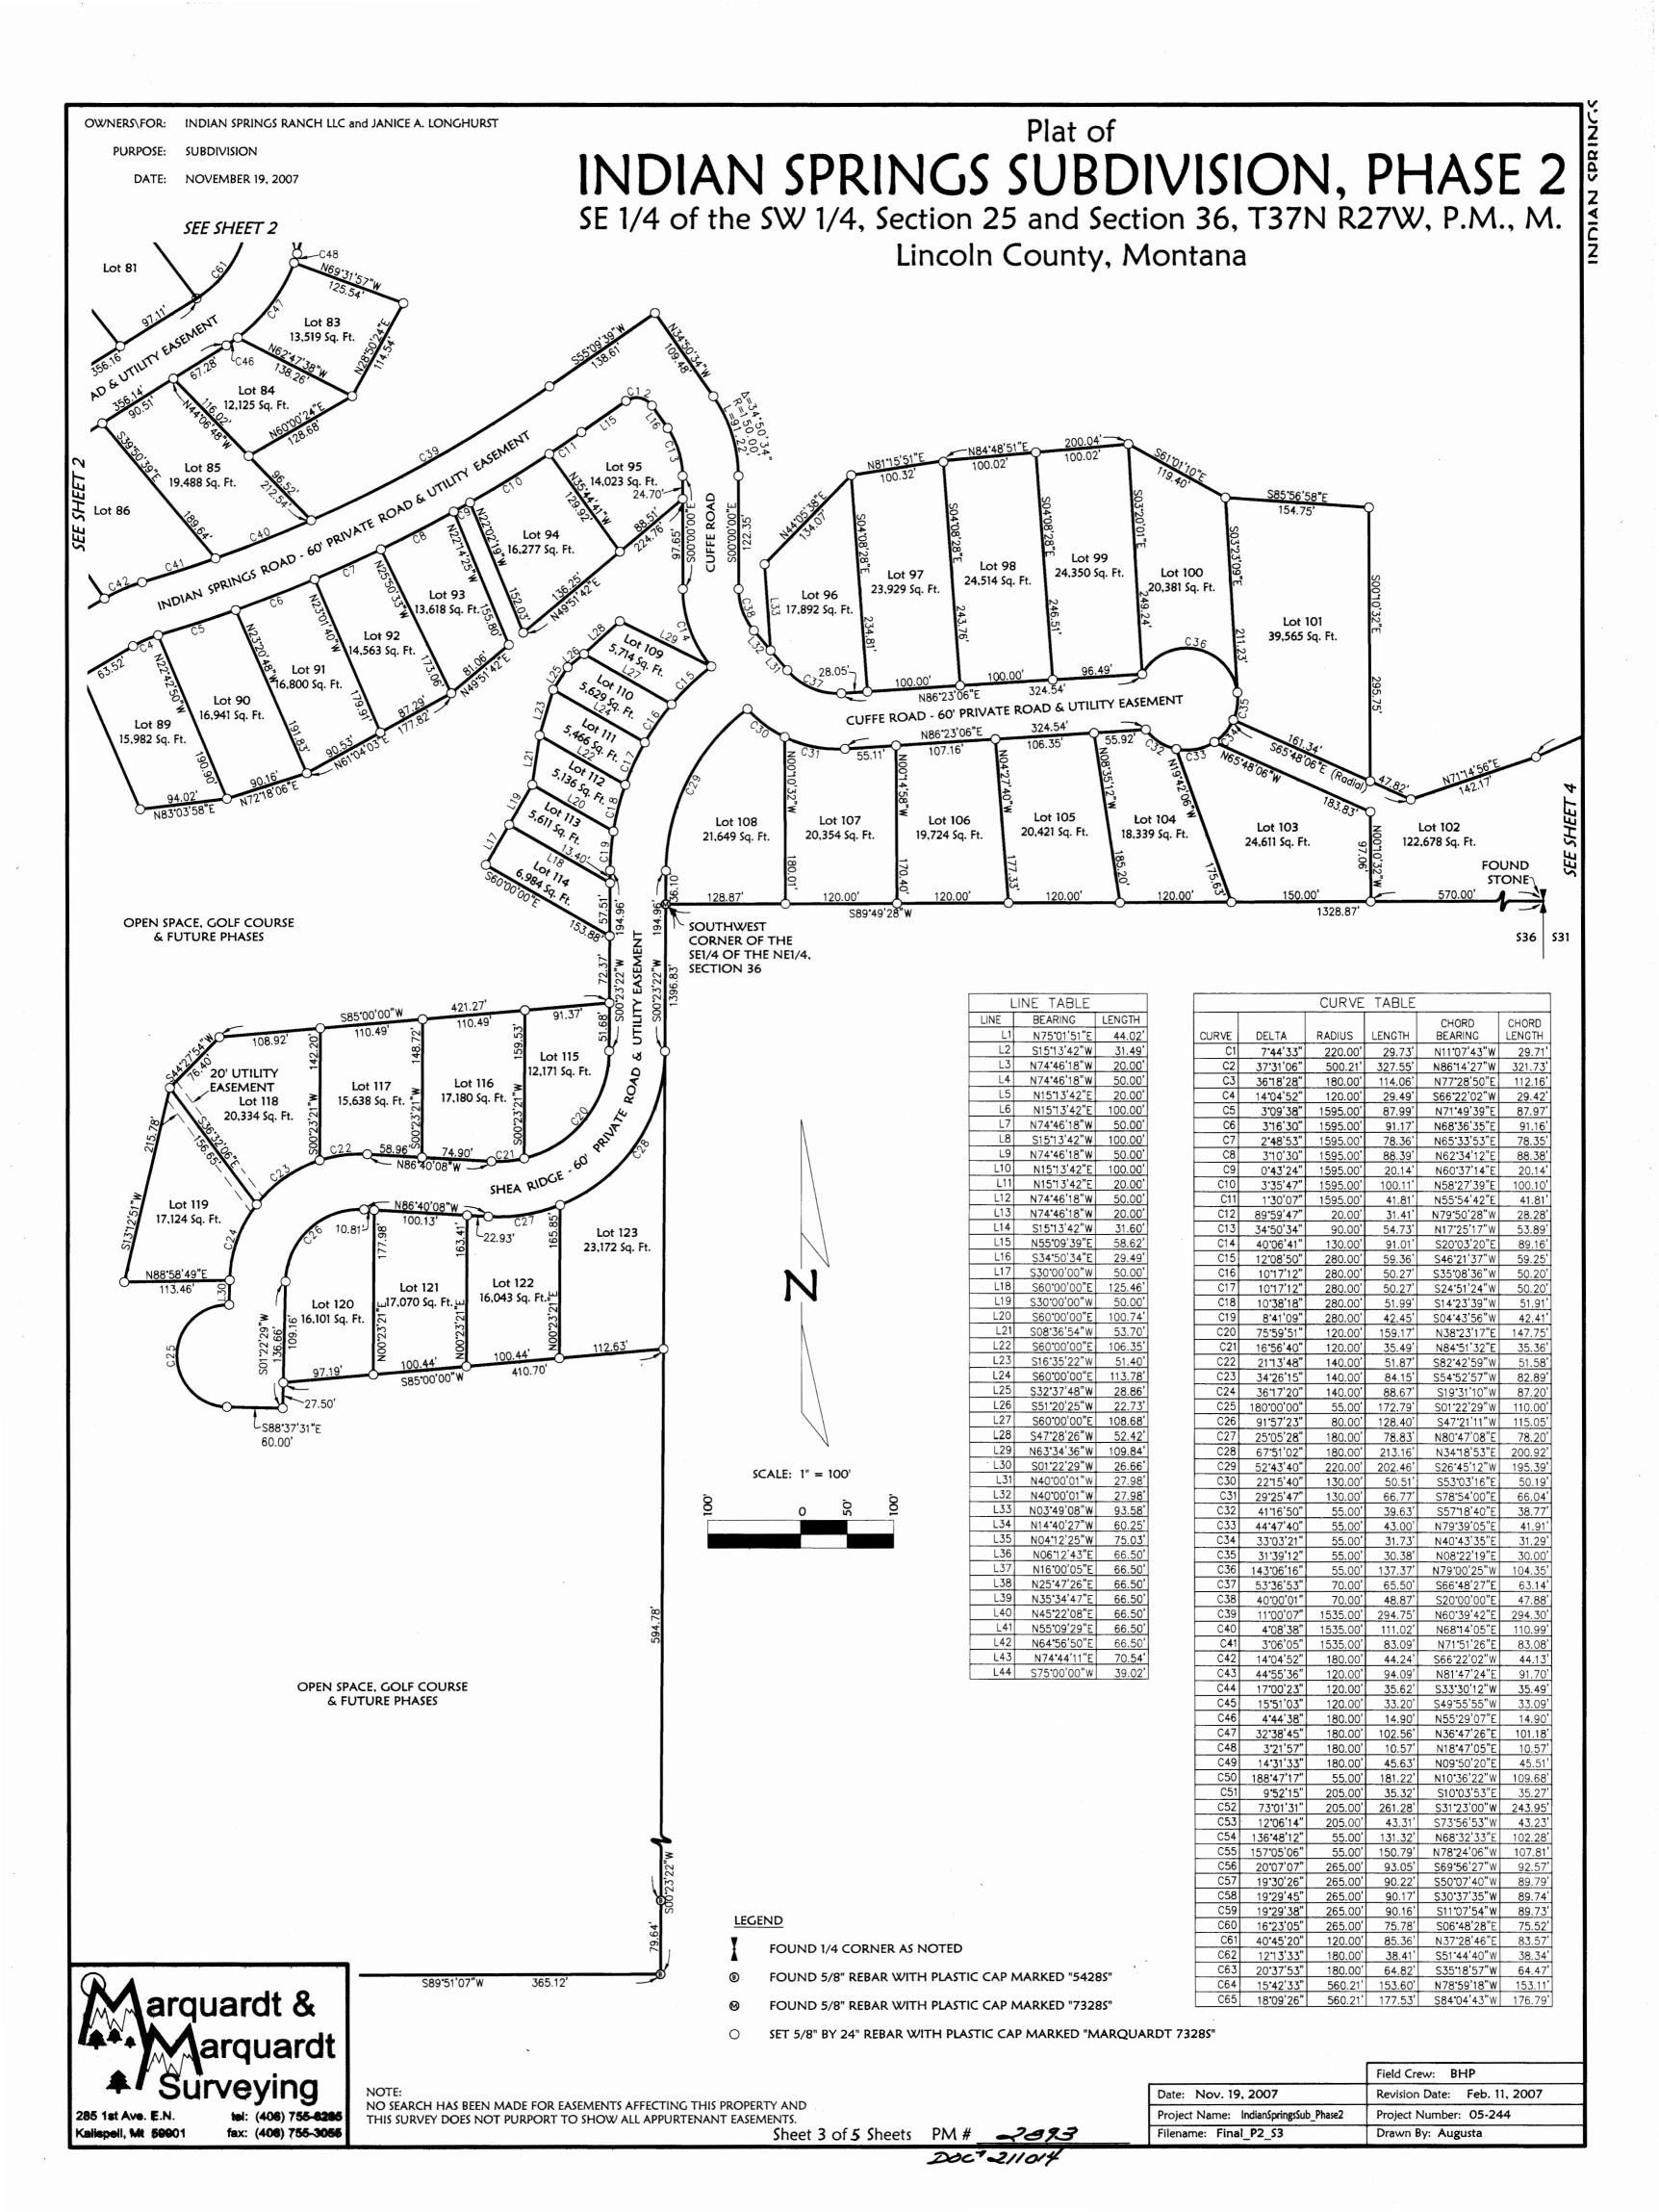

ANN MOONEYHAM UTTER

Lincoln County Examining Land Surveyor Ronald A. Pearson, 9008LS

CERTIFICATE OF SURVEYOR

DAWN MARQUARDT Registration No. 73285

12819

I hereby certify that all real property taxes and special assessments assessed and levied on the land to be divided have been paid. Dated the  $10^{10}$  day of  $0^{10}$  day of  $0^{10}$ , 200 $9^{10}$ .

STATE OF MONTANA County of Lincoln

Sheet 2 of 2 Sheets PM # 7005 RB

, 200**9**, A.D., at *9:00*\_o'clock <u>A</u>m.

Instrument Record No. -20926

Field Crew: BP SM Date: Feb. 18, 2009 Revision Date: n/a Project Name: Indian Springs BLA Project Number: 09-013 Filename: AmdPlat Drawn By: A

NOTE: NO SEARCH HAS BEEN MADE FOR EASEMENTS AFFECTING THIS PROPERTY AND THIS SURVEY DOES NOT PURPORT TO SHOW ALL APPURTENANT EASEMENTS.









|      | N                |  |
|------|------------------|--|
|      |                  |  |
|      | SCALE: 1" = 100' |  |
| 100' | 100,<br>20,      |  |
|      |                  |  |

| L9  | N74 <b>*</b> 46'18"W | 50.00'         |
|-----|----------------------|----------------|
| L10 | N15'13'42"E          | 100.00'        |
| L11 | N15'13'42"E          | 20.00'         |
| L12 | N74 <b>*</b> 46'18"W | 50.00'         |
| L13 | N74*46'18"W          | 20.00'         |
| L14 | S1513'42"W           | 31.60'         |
| L15 | N55'09'39"E          | 58.62'         |
| L16 | S34*50'34"E          | 29.49'         |
| L17 | S30°00'00"W          | 50.00'         |
| L18 | S60'00'00"E          | 125.46'        |
| L19 | S30'00'00"W          | 50.00'         |
| L20 | S60'00'00"E          | 10