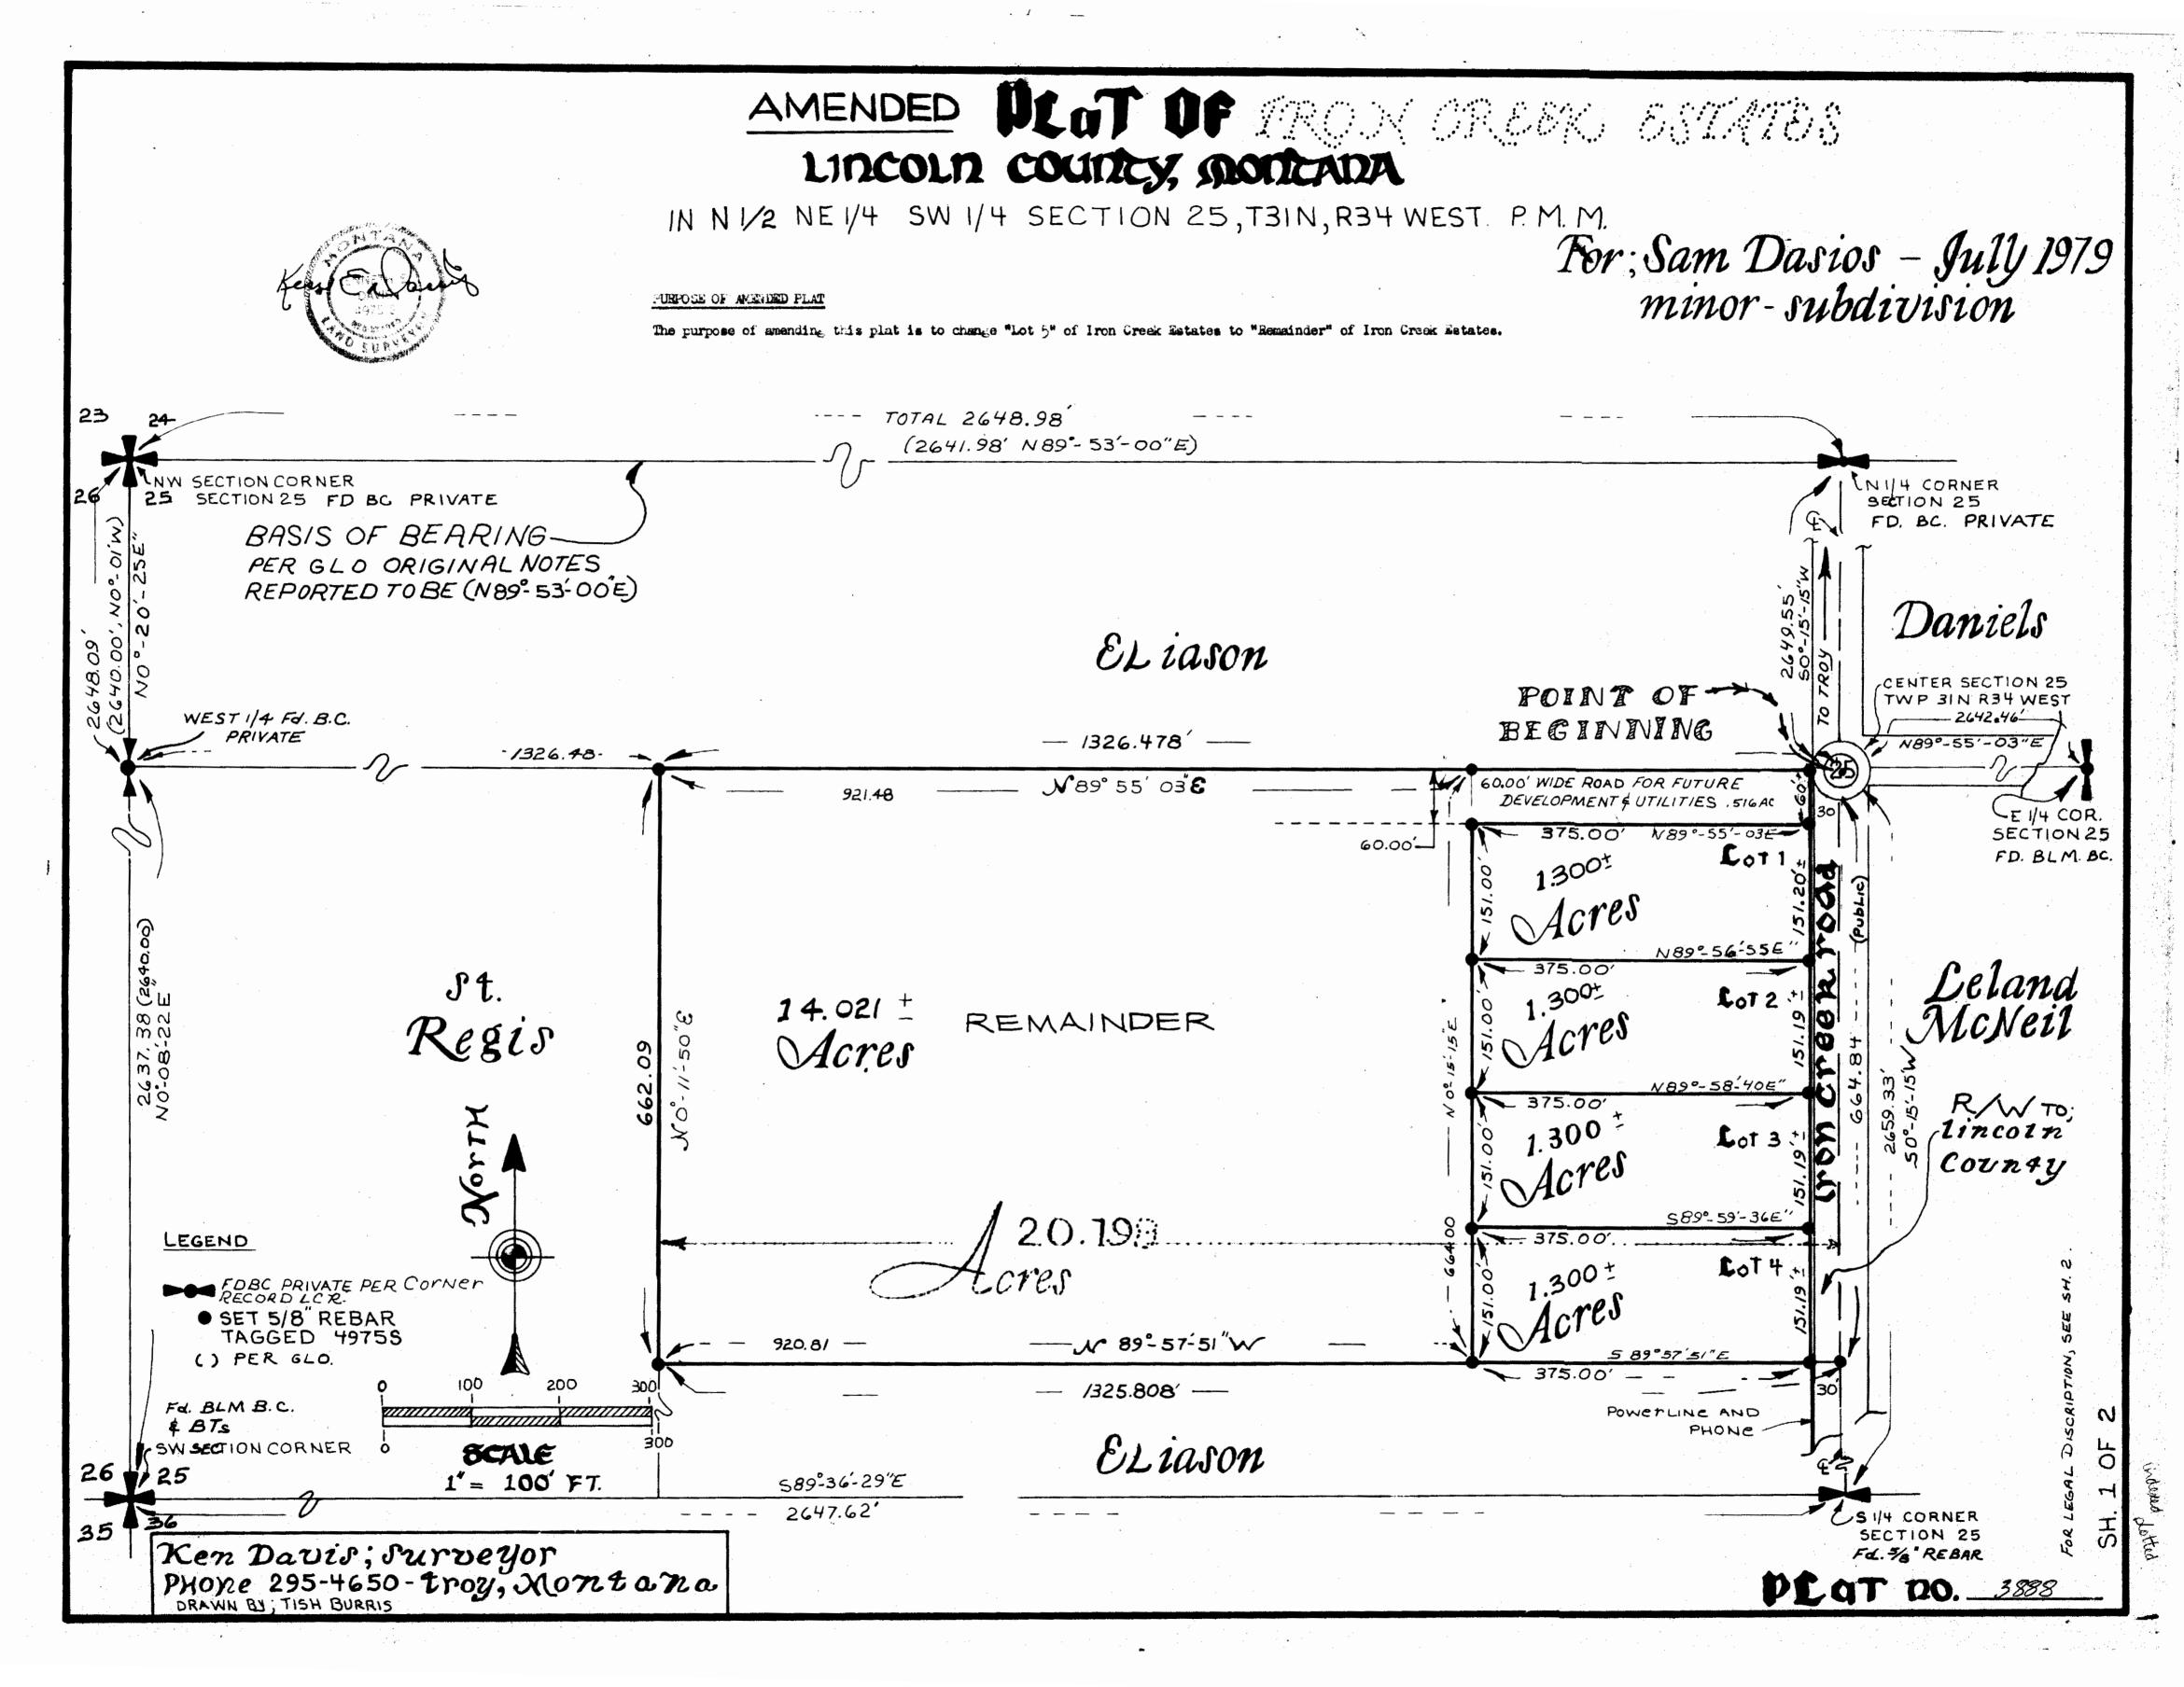

A FINAL SUBDIVISION PLAT OF IGLOOZAK NW 1/4, Sec. 26, T35N R26W P.M., M., Lincoln County, Montana CERTIFICATE OF DEDICATION WE, GEORGE G. & QONNA 1. MOOD, THE UNDERSIGNED PROPERTY OWNERS, DO HEREBY CERTIFY THAT WE HAVE CAUSED TO BE SURVEYED, SUBDIVIDED AND PLATTED INTO LOTS AS SHOWN BY THE PLAT AND CERTIFICATE OF SURVEY HEREUNTO INCLUDED, THE FOLLOWING DESCRIBED TRACT OF LAND, TO-WIT. THE SOUTHEAST & OF THE SOUTHWEST & OF THE NORTHWEST & OF SECTION 26, TOWNSHIP 35 NORTH, RANGE 26 WEST, P.M., M., LINCOLN COUNTY, MONTANA CONTAINING 10.017 ACRES OF LAND ALL AS SHOWN HEREON. SUBJECT TO AND TOGETHER WITH PRIVATE ROAD AND UTILITY EASEMENTS AS SHOWN HEREON. THE ABOVE DESCRIBED TRACT OF LAND IS TO BE KNOWN AND DESIGNATED AS IGLOOZAK, LINCOLN COUNTY, MONTANA. WE HEREBY GERTIFY THAT AHYSICAL AND REGAL ACCESS TO ALL LOTS WITHIN THIS SUBDIVISION IS PROVIDED BY PRIVATE \$6AD. (76-3-60\$(3)(-D)MCA) STATE OF MONTANA COUNTY OF LINCOLN 8.8 , 1999, BEFORE ME, THE UNDERSIGNED, A NOTARY PUBLIC FOR THE ON THIS GDAY OF CHILLY STATE AFORESAID, PERSONAULY APPEARED GEORGE G. & DONNA 1. MOOD, KNOWN TO ME TO BE THE PERSONS WHOSE NAMES ARE SUBSCRIBED TO THE FOREGOING INSTRUMENT AND ACKNOWLEDGED TO ME/THAT\_THEY EXECUTED THE SAME. IN WITNESS WHEREOF, I HAVE HEREUNTO SET MY HAND AND AFFIXED MY NOTARIAL SEAL THE DAY AND YEAR FIRST ABOVE WRITTEN. arhay NOTARY PUBLIC FOR THE STATE OF MONTANA RESIDING AT ALLA STATES MONTANA MY COMMISSION EXPIRES 11-04-2001 网络海峡的 CERTIFICATE OF COUNTY COMMISSIONERS WE, THE UNDERSINGED, <u>Rifa R. Windom</u>, CHAIRPERSON OF THE BOARD OF COUNTY COMMISSIONERS OF LINCOLN COUNTY, MONTANA AND <u>Commings</u>, COUNTY CLERK AND RECORDER OF SAID COUNTY DO F LINCOLN COUNTY, MONTANA AND <u>Companyings</u>, County Clerk and Recorder of Said County do Here-By Certify that this accompanying plat of IGLOOZAK, Lincoln County, Montana has been submitted to The Board of County Commissioners of Lincoln County, Montana for examination and has been found by THEM TO CONFORM TO LAW AND WAS APPROVED BY THEM AT THEIR REGULAR MEETING HELD ON THE /2004Y OF Soorember, 2001. PARKLAND DEDICATION IS EXEMPT PER SECTION 76-3-606(3), MCA. CHAIRPERSON, BOARD OF COUNTY COMMISSIONERS Muller COUNTY CLERK AND RECORDER LINCOLN COUNTY, MONTANA LINCOLN COUNTY, MONTANA | HEREBY CERTIFY THAT ALL REAL PROPERTY TAXES AND SPECIAL ASSESSMENTS ASSESSED, AND LEVIED ON THE LAND TO BE DIVIDED HAVE BEEN PAID. 199 . DATED THE 12 DAY OF Sinkmon MeriA, Millerby Janup Rikenhe Drauty TREASURER, LINBOLN COUNTY, MONTANA STATE OF MONTANA COUNTY OF LINCOLN FILED ON THE 13 DAY OF ( uptimber), 2001 A.D., AT 8:45 O'CLOCK AM. Conal Th. ("ummenga) COUNTY CLERK AND RECORDER BY: Ginnie Junis) DEPUTY . P.F. No. pm 636 MOOD Sanitary Listrictions Lemmed. P.F. 70% Doct 155047 Platting Custificate P.F. # 7017 Dat 155048 99.058