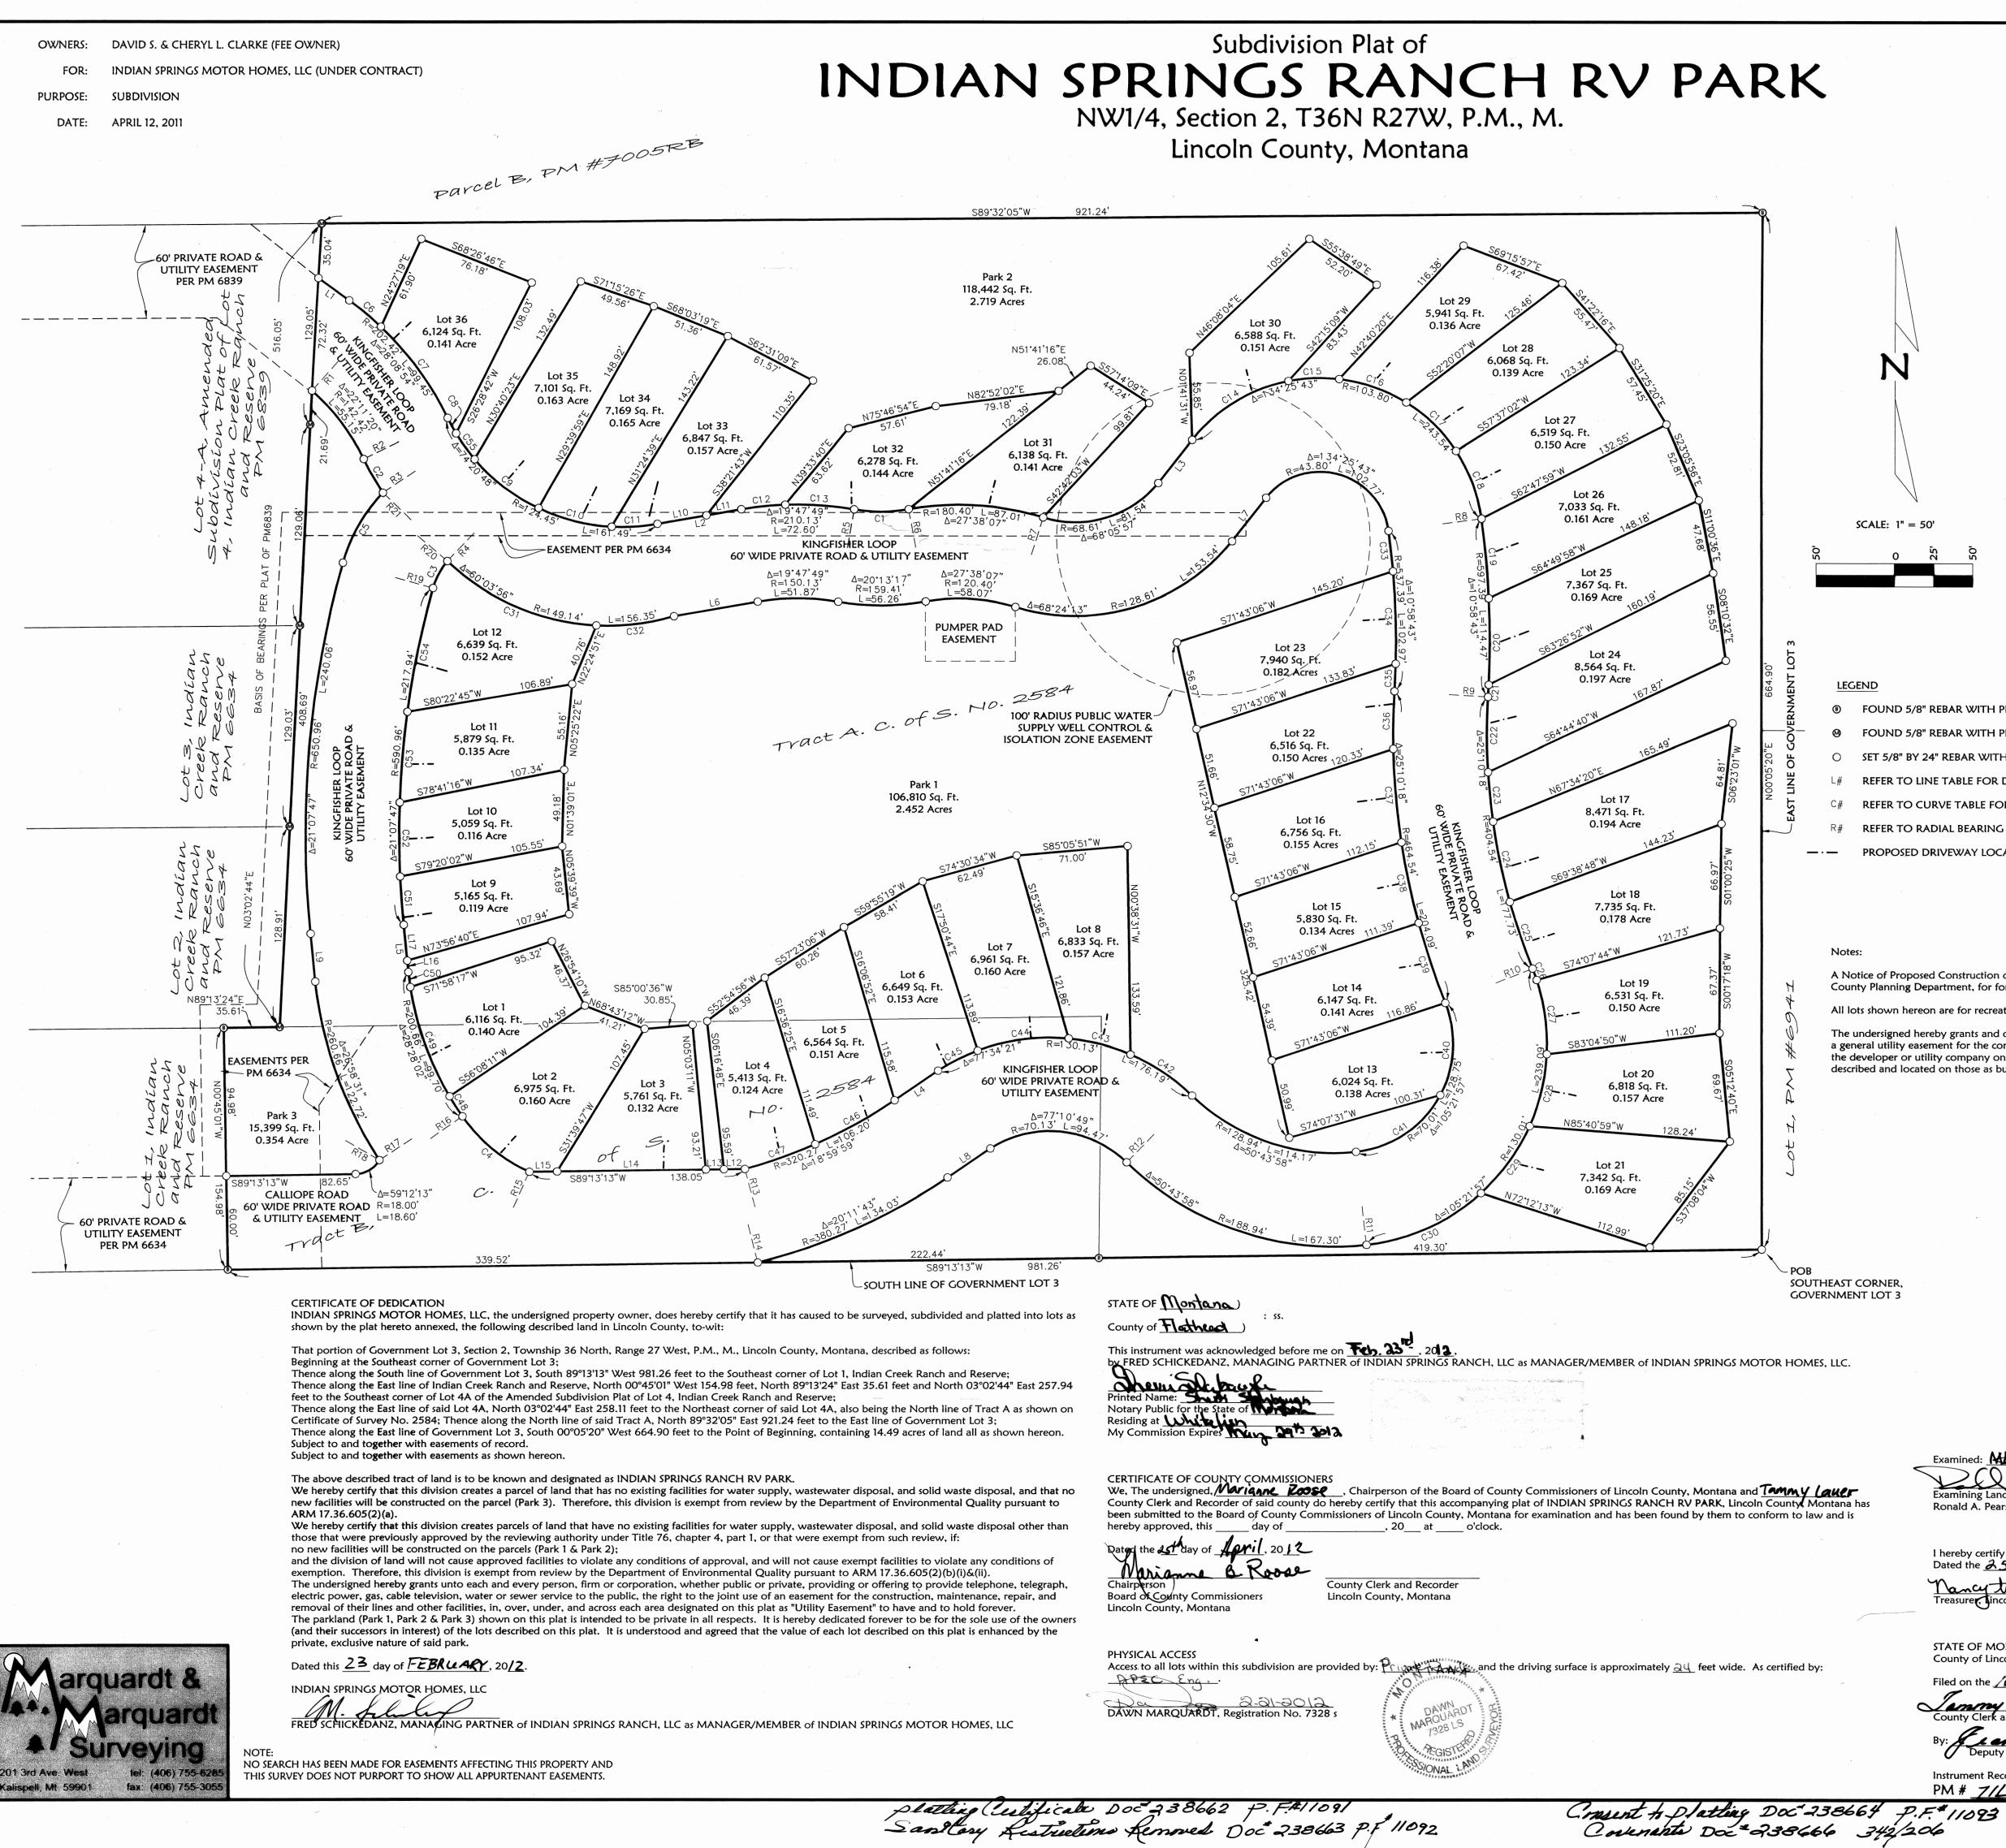

|  |  |
|----------|------------------------------------|-------------------|--|--|
| LINE     | BEARING                            | LENGTH            |  |  |
| (R1-1)   | S89'49'42"W                        | 958.83'           |  |  |
| (R1-2)   | S00°05'19"W                        | 664.9 <u>2</u> '  |  |  |
| (R1 - 3) | S89'32'05"W                        | 1319. <b>85</b> ' |  |  |
| (R1-4)   | N00'07'26"E                        | 671.6 <b>6'</b>   |  |  |
| (R1-5)   | N89'49'14"E                        | 129.43'           |  |  |
| (R1-6)   | N02'38'49"E                        | 190.19'           |  |  |

| Revision Date: n/a         |
|----------------------------|
| BLA Project Number: 13-148 |
| Drawn By: A                |
| 3                          |



INDIAN SPRINGS







| N               |
|-----------------|
| SCALE: 1" = 50' |
| 55 0            |

|      | LINE TABLE  |        |
|------|-------------|--------|
| LINE | BEARING     | LENGTH |
| L1   | S54°07'20"E | 24.42  |
| L2   | N80°05'52"E | 54.69  |
| L3   | N38°04'48"E | 35.04  |
| L4   | S55°45'32"W | 33.83  |
| L5   | N05°26'31"W | 30.53  |
| L6   | N80°05'52"E | 54.49  |
| L7   | N38°04'48"E | 35.54  |
| L8   | S55*45'32"W | 33.18  |
| L9   | N05'26'31"W | 30.89  |
| L10  | N80°05'52"E | 31.86  |
| L11  | N80°05'52"E | 22.83  |
| L12  | S89°13'13"W | 13.37  |
| L13  | S89°13'13"W | 11.62  |
| L14  | S89°13'13"W | 95.35  |
| L15  | S89°13'13"W | 17.70  |
| L16  | N05'26'31"W | 7.47   |
| L17  | N05°26'31"W | 23.06  |

| RADIAL | RADIAL BEARING TABLE |  |
|--------|----------------------|--