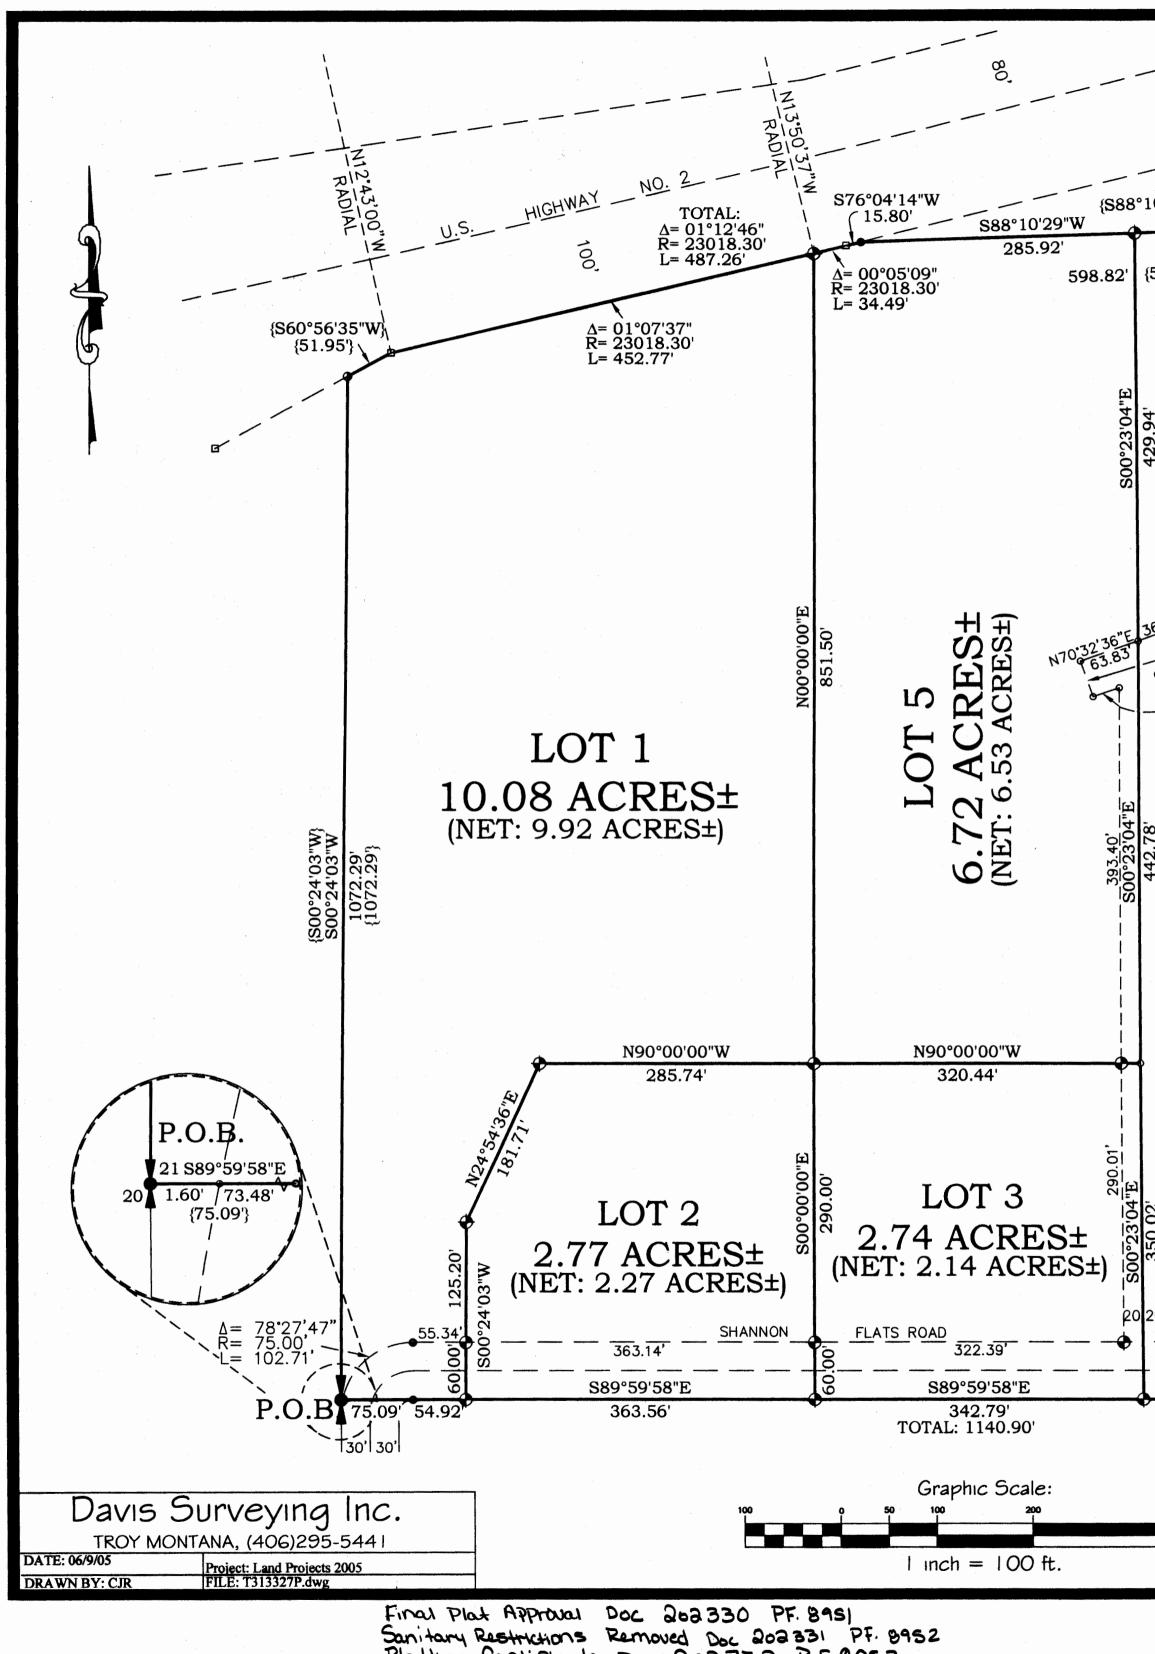

A FINAL SUBDIVISION PLAT OF IGLOOZAK NW 1/4, Sec. 26, T35N R26W P.M., M., Lincoln County, Montana CERTIFICATE OF DEDICATION WE, GEORGE G. & QONNA 1. MOOD, THE UNDERSIGNED PROPERTY OWNERS, DO HEREBY CERTIFY THAT WE HAVE CAUSED TO BE SURVEYED, SUBDIVIDED AND PLATTED INTO LOTS AS SHOWN BY THE PLAT AND CERTIFICATE OF SURVEY HEREUNTO INCLUDED, THE FOLLOWING DESCRIBED TRACT OF LAND, TO-WIT. THE SOUTHEAST & OF THE SOUTHWEST & OF THE NORTHWEST & OF SECTION 26, TOWNSHIP 35 NORTH, RANGE 26 WEST, P.M., M., LINCOLN COUNTY, MONTANA CONTAINING 10.017 ACRES OF LAND ALL AS SHOWN HEREON. SUBJECT TO AND TOGETHER WITH PRIVATE ROAD AND UTILITY EASEMENTS AS SHOWN HEREON. THE ABOVE DESCRIBED TRACT OF LAND IS TO BE KNOWN AND DESIGNATED AS IGLOOZAK, LINCOLN COUNTY, MONTANA. WE HEREBY GERTIFY THAT AHYSICAL AND REGAL ACCESS TO ALL LOTS WITHIN THIS SUBDIVISION IS PROVIDED BY PRIVATE \$6AD. (76-3-60\$(3)(-D)MCA) STATE OF MONTANA COUNTY OF LINCOLN 8.8 , 1999, BEFORE ME, THE UNDERSIGNED, A NOTARY PUBLIC FOR THE ON THIS GDAY OF CHILLY STATE AFORESAID, PERSONAULY APPEARED GEORGE G. & DONNA 1. MOOD, KNOWN TO ME TO BE THE PERSONS WHOSE NAMES ARE SUBSCRIBED TO THE FOREGOING INSTRUMENT AND ACKNOWLEDGED TO ME/THAT\_THEY EXECUTED THE SAME. IN WITNESS WHEREOF, I HAVE HEREUNTO SET MY HAND AND AFFIXED MY NOTARIAL SEAL THE DAY AND YEAR FIRST ABOVE WRITTEN. arhay NOTARY PUBLIC FOR THE STATE OF MONTANA RESIDING AT ALLA STATES MONTANA MY COMMISSION EXPIRES 11-04-2001 网络海峡的 CERTIFICATE OF COUNTY COMMISSIONERS WE, THE UNDERSINGED, <u>Rifa R. Windom</u>, CHAIRPERSON OF THE BOARD OF COUNTY COMMISSIONERS OF LINCOLN COUNTY, MONTANA AND <u>Commings</u>, COUNTY CLERK AND RECORDER OF SAID COUNTY DO F LINCOLN COUNTY, MONTANA AND <u>Companyings</u>, County Clerk and Recorder of Said County do Here-By Certify that this accompanying plat of IGLOOZAK, Lincoln County, Montana has been submitted to The Board of County Commissioners of Lincoln County, Montana for examination and has been found by THEM TO CONFORM TO LAW AND WAS APPROVED BY THEM AT THEIR REGULAR MEETING HELD ON THE /2004Y OF Soorember, 2001. PARKLAND DEDICATION IS EXEMPT PER SECTION 76-3-606(3), MCA. CHAIRPERSON, BOARD OF COUNTY COMMISSIONERS Muller COUNTY CLERK AND RECORDER LINCOLN COUNTY, MONTANA LINCOLN COUNTY, MONTANA | HEREBY CERTIFY THAT ALL REAL PROPERTY TAXES AND SPECIAL ASSESSMENTS ASSESSED, AND LEVIED ON THE LAND TO BE DIVIDED HAVE BEEN PAID. 199 . DATED THE 12 DAY OF Sinkmon MeriA, Millerby Janup Rikenhe Drauty TREASURER, LINBOLN COUNTY, MONTANA STATE OF MONTANA COUNTY OF LINCOLN FILED ON THE 13 DAY OF ( uptimber), 2001 A.D., AT 8:45 O'CLOCK AM. Conal Th. ("ummenga) COUNTY CLERK AND RECORDER BY: Ginnie Junis) DEPUTY . P.F. No. pm 636 MOOD Sanitary Listrictions Lemmed. P.F. 70% Doct 155047 Platting Custificate P.F. # 7017 Dat 155048 99.058