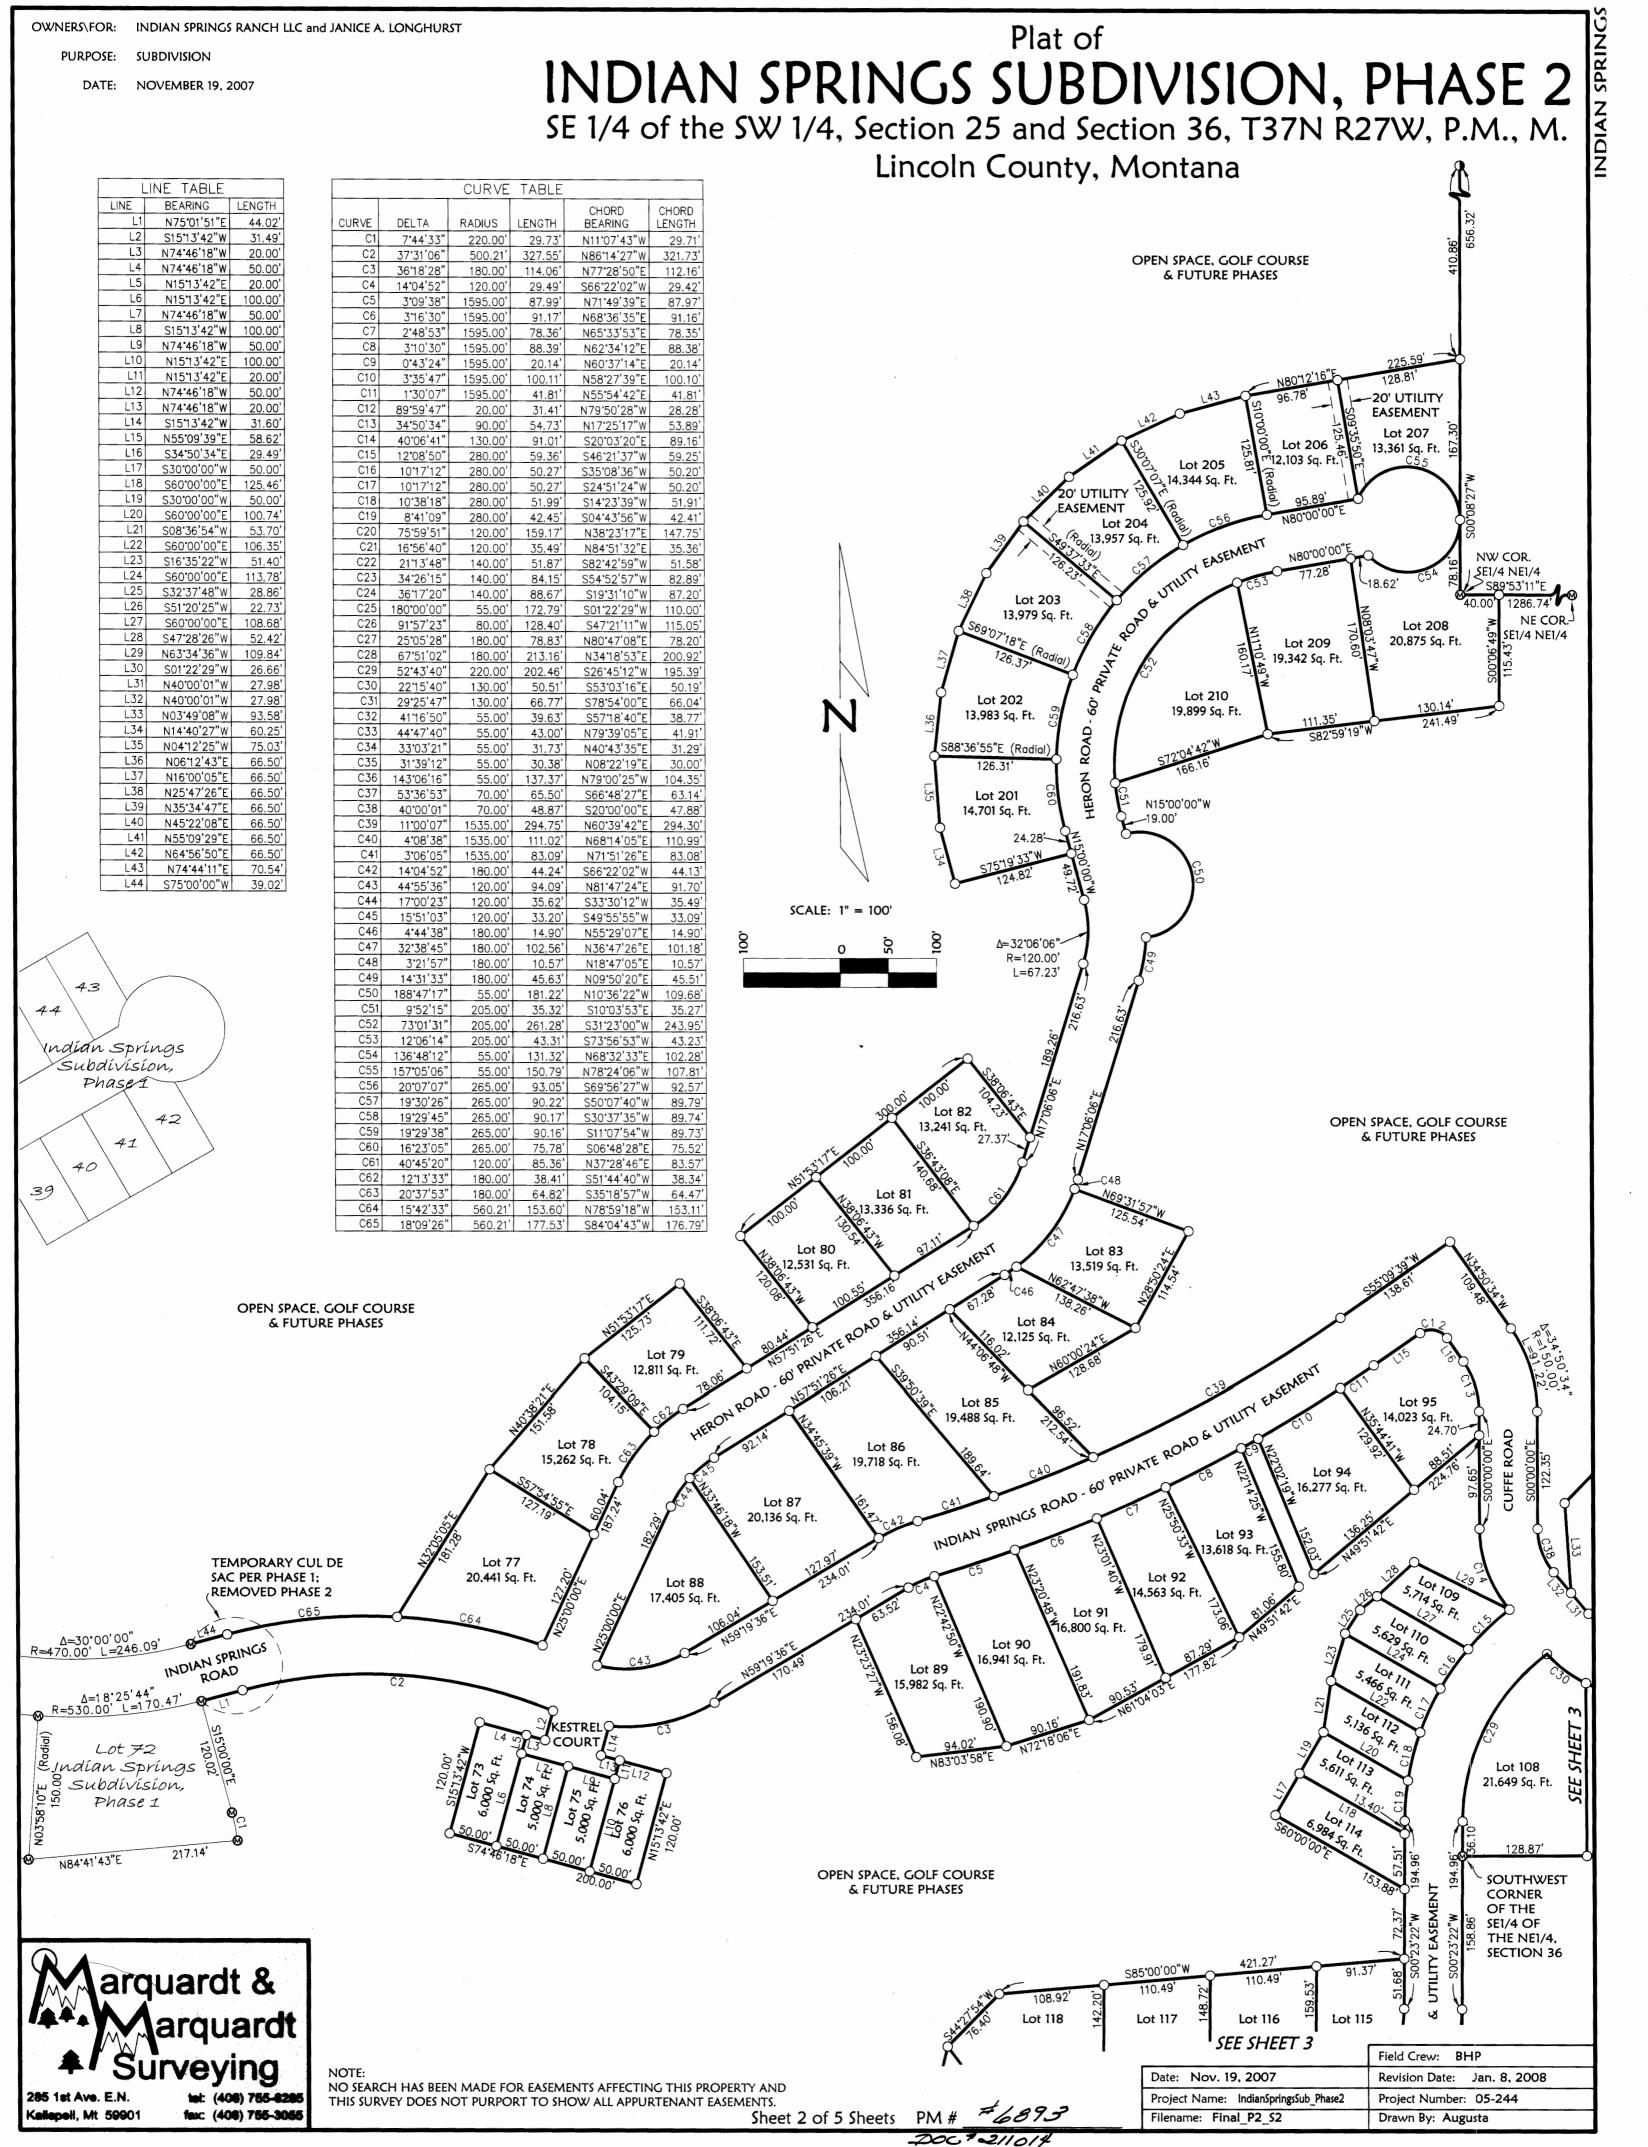

E

ANN MOONEYHAM UTTER

Lincoln County Examining Land Surveyor Ronald A. Pearson, 9008LS

CERTIFICATE OF SURVEYOR

DAWN MARQUARDT Registration No. 73285

12819

I hereby certify that all real property taxes and special assessments assessed and levied on the land to be divided have been paid. Dated the  $10^{10}$  day of  $0^{10}$  day of  $0^{10}$ , 200 $9^{10}$ .

STATE OF MONTANA County of Lincoln

Sheet 2 of 2 Sheets PM # 7005 RB

, 200**9**, A.D., at *9:00*\_o'clock <u>A</u>m.

Instrument Record No. -20926

Field Crew: BP SM Date: Feb. 18, 2009 Revision Date: n/a Project Name: Indian Springs BLA Project Number: 09-013 Filename: AmdPlat Drawn By: A

NOTE: NO SEARCH HAS BEEN MADE FOR EASEMENTS AFFECTING THIS PROPERTY AND THIS SURVEY DOES NOT PURPORT TO SHOW ALL APPURTENANT EASEMENTS.









|      | N                |  |
|------|------------------|--|
|      |                  |  |
|      | SCALE: 1" = 100' |  |
| 100' | 100,<br>20,      |  |
|      |                  |  |

| L9  | N74 <b>*</b> 46'18"W | 50.00'         |
|-----|----------------------|----------------|
| L10 | N15'13'42"E          | 100.00'        |
| L11 | N15'13'42"E          | 20.00'         |
| L12 | N74 <b>*</b> 46'18"W | 50.00'         |
| L13 | N74*46'18"W          | 20.00'         |
| L14 | S1513'42"W           | 31.60'         |
| L15 | N55'09'39"E          | 58.62'         |
| L16 | S34*50'34"E          | 29.49'         |
| L17 | S30°00'00"W          | 50.00'         |
| L18 | S60'00'00"E          | 125.46'        |
| L19 | S30'00'00"W          | 50.00'         |
| L20 | S60'00'00"E          |