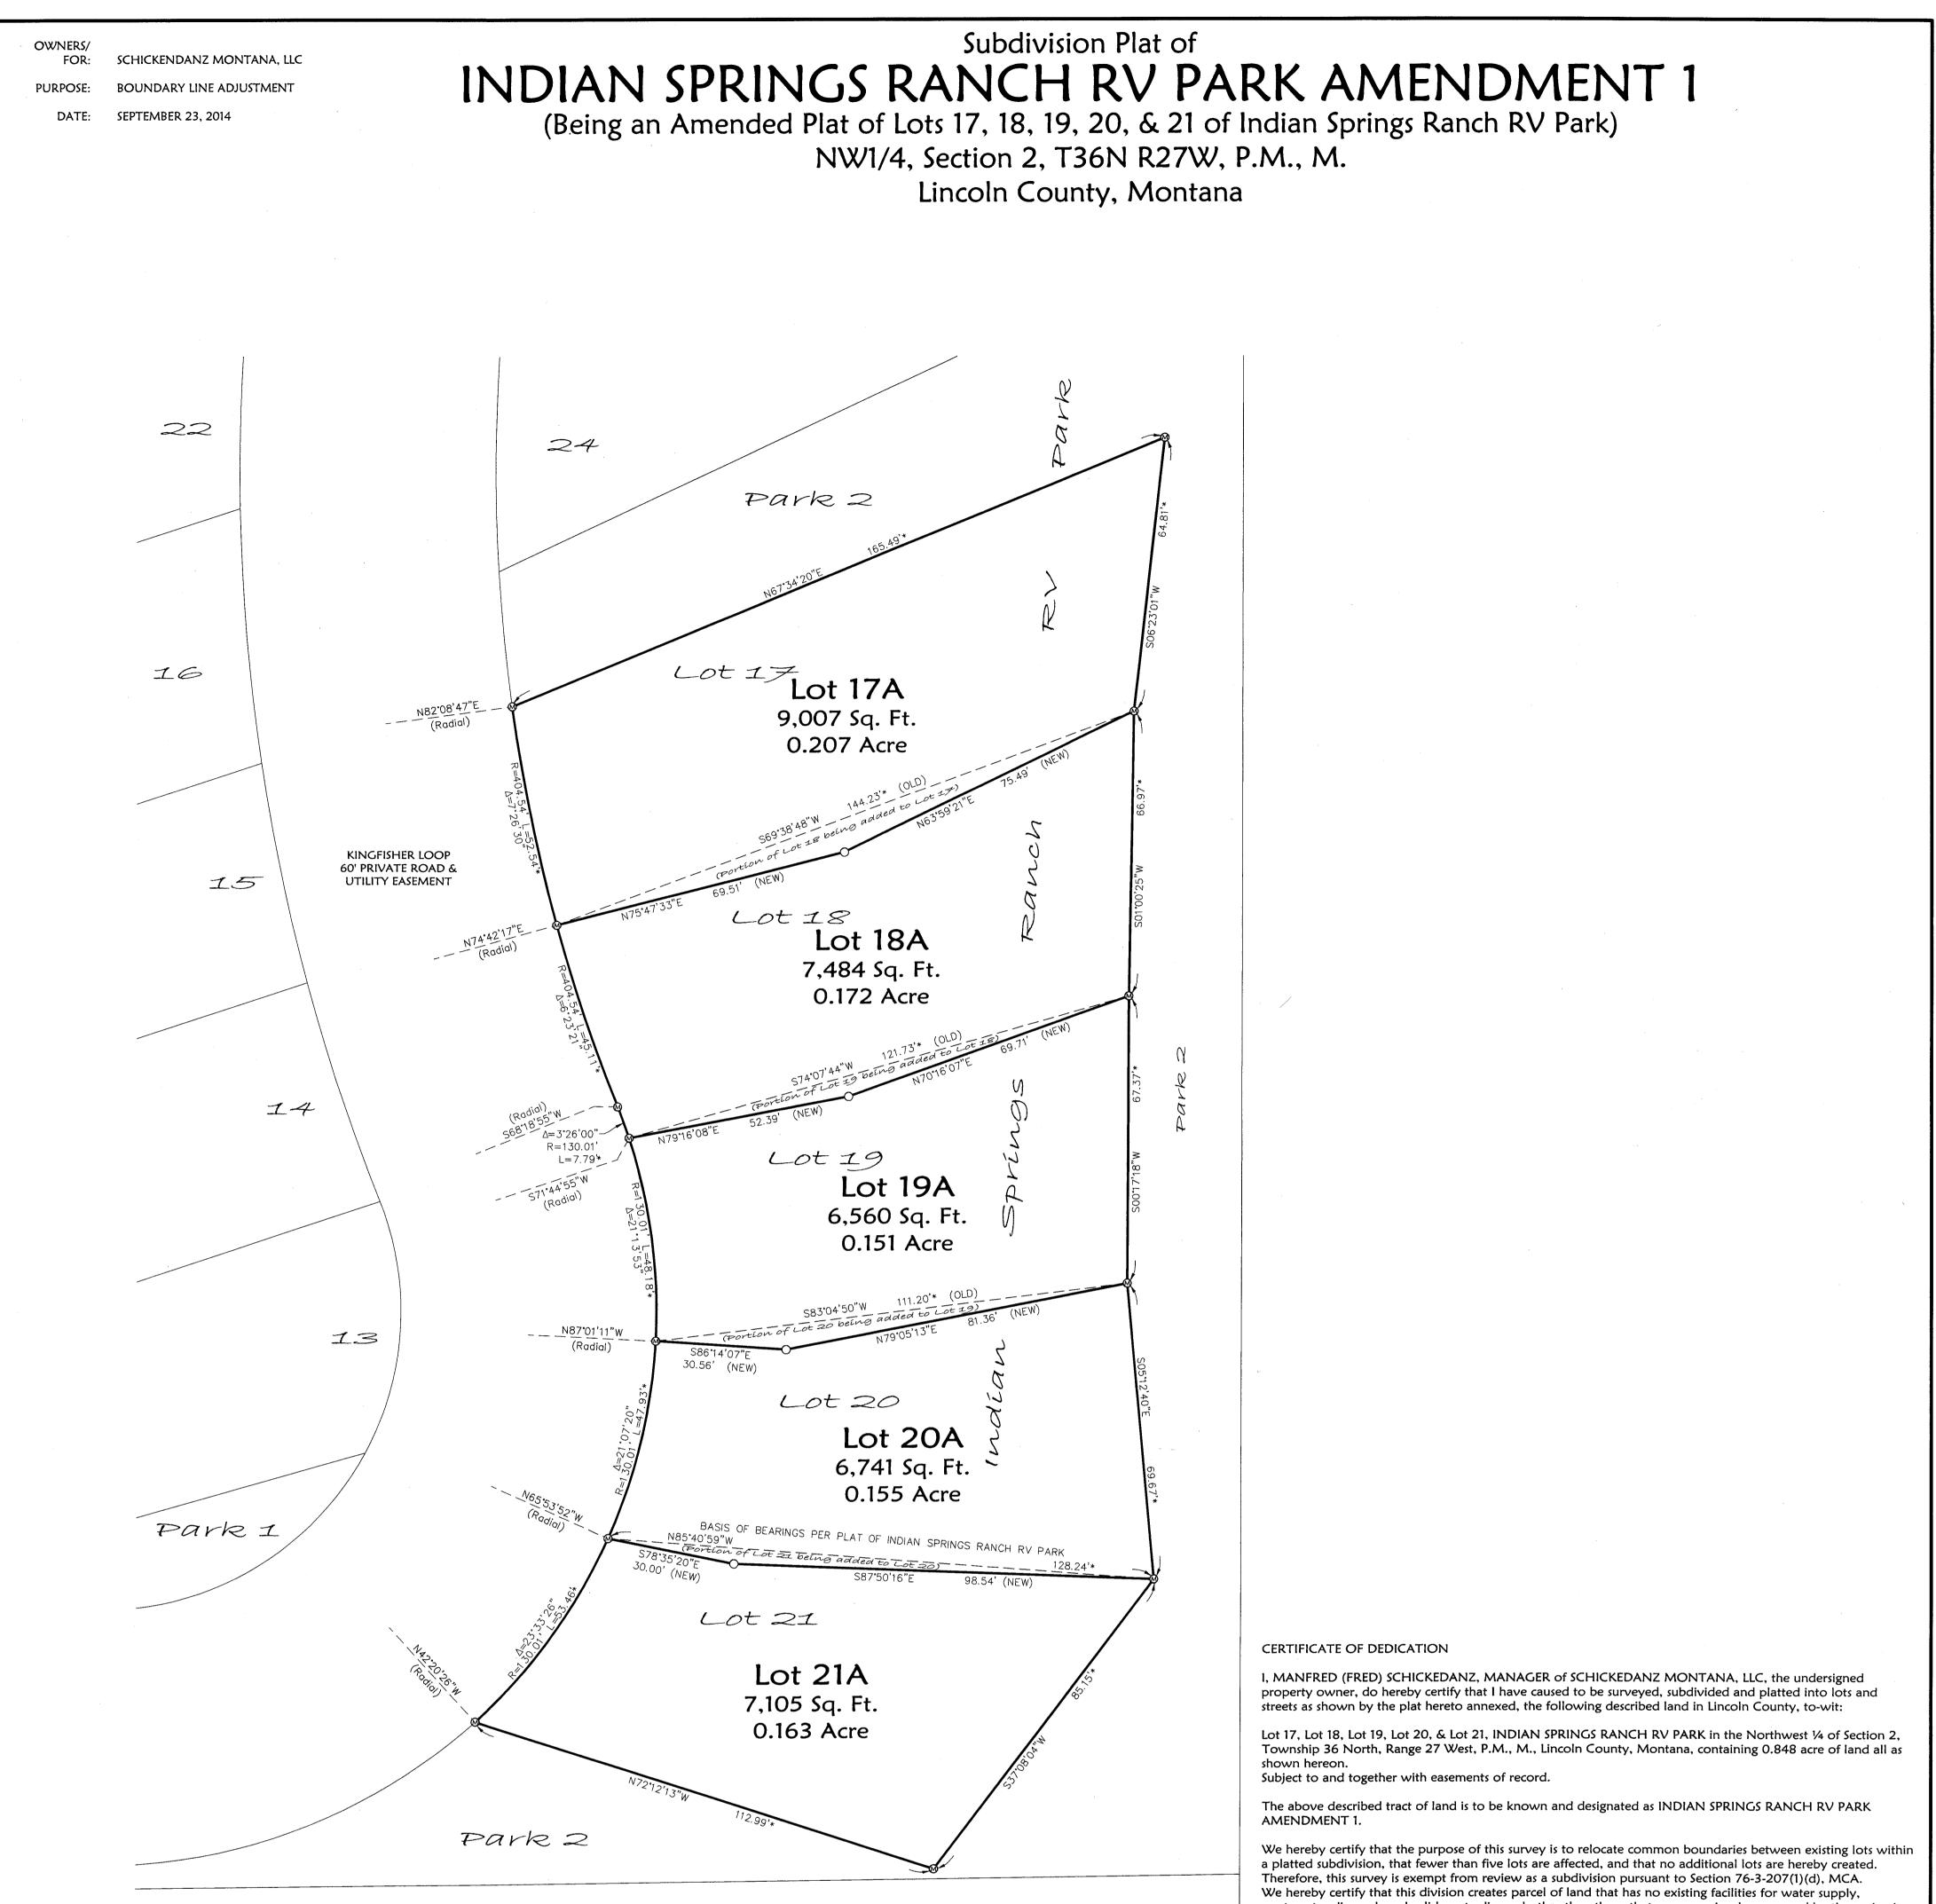

lled by the developer or utility company on, under and/or across the property specifically described herein. The location of said utilities shall be more specifically described and located on those as built plans for said subdivision.

CERTIFICATE OF SURVEYOR 2-21-2012 DAWN MARQUARL Registration No. 73285 examining Land Surveyo Ronald A. Pearson, 9008LS hereby certify that all real property taxes and special assessments assesse e divided have been paid. Dated the 25th day of Opril STATE OF MONTANA County of Lincoln , 201<u>2</u>, A.D., at <u>(2;20</u>o'clock <u>p</u>m. Field Crew: BP CF Date: March 28, 2011 Revision Date: Feb. 17, 2012 Instrument Record No. 238665 Project Name: IndianSpringsRV Project Number: 11-027 PM # 7/13 Filename: FinalRevNov Drawn By: A INDIAN SPRINGS RANCH RV PARK



## Indian Springs RV Park South

wastewater disposal, and solid waste disposal other than those that were previously approved by the reviewing authority under Title 76, chapter 4, part 1, if:

no new facilities will be constructed on the parcels (Lots 17A, 18A, 19A, 20A, & 21A); and the division of land will not cause approved facilities to violate any conditions of approval. Therefore, this division is exempt from review by the Department of Environmental Quality pursuant to ARM 17.36.605(2)(b)(i)&(ii).

SCHICKEDANZ MONTANA, LLC

our . Tetrate MANFRED (FRED) SCHICKEDANZ, MANAGER

STATE OF Montana : \$\$. County of Lincolu

This instrument was signed and acknowledged before me on <u>Noundary</u>, 20<u>14</u>, by (FRED) SCHICKEDANZ, MANAGER of SCHICKEDANZ MONTANA, LLC.

Sully Sill Printed