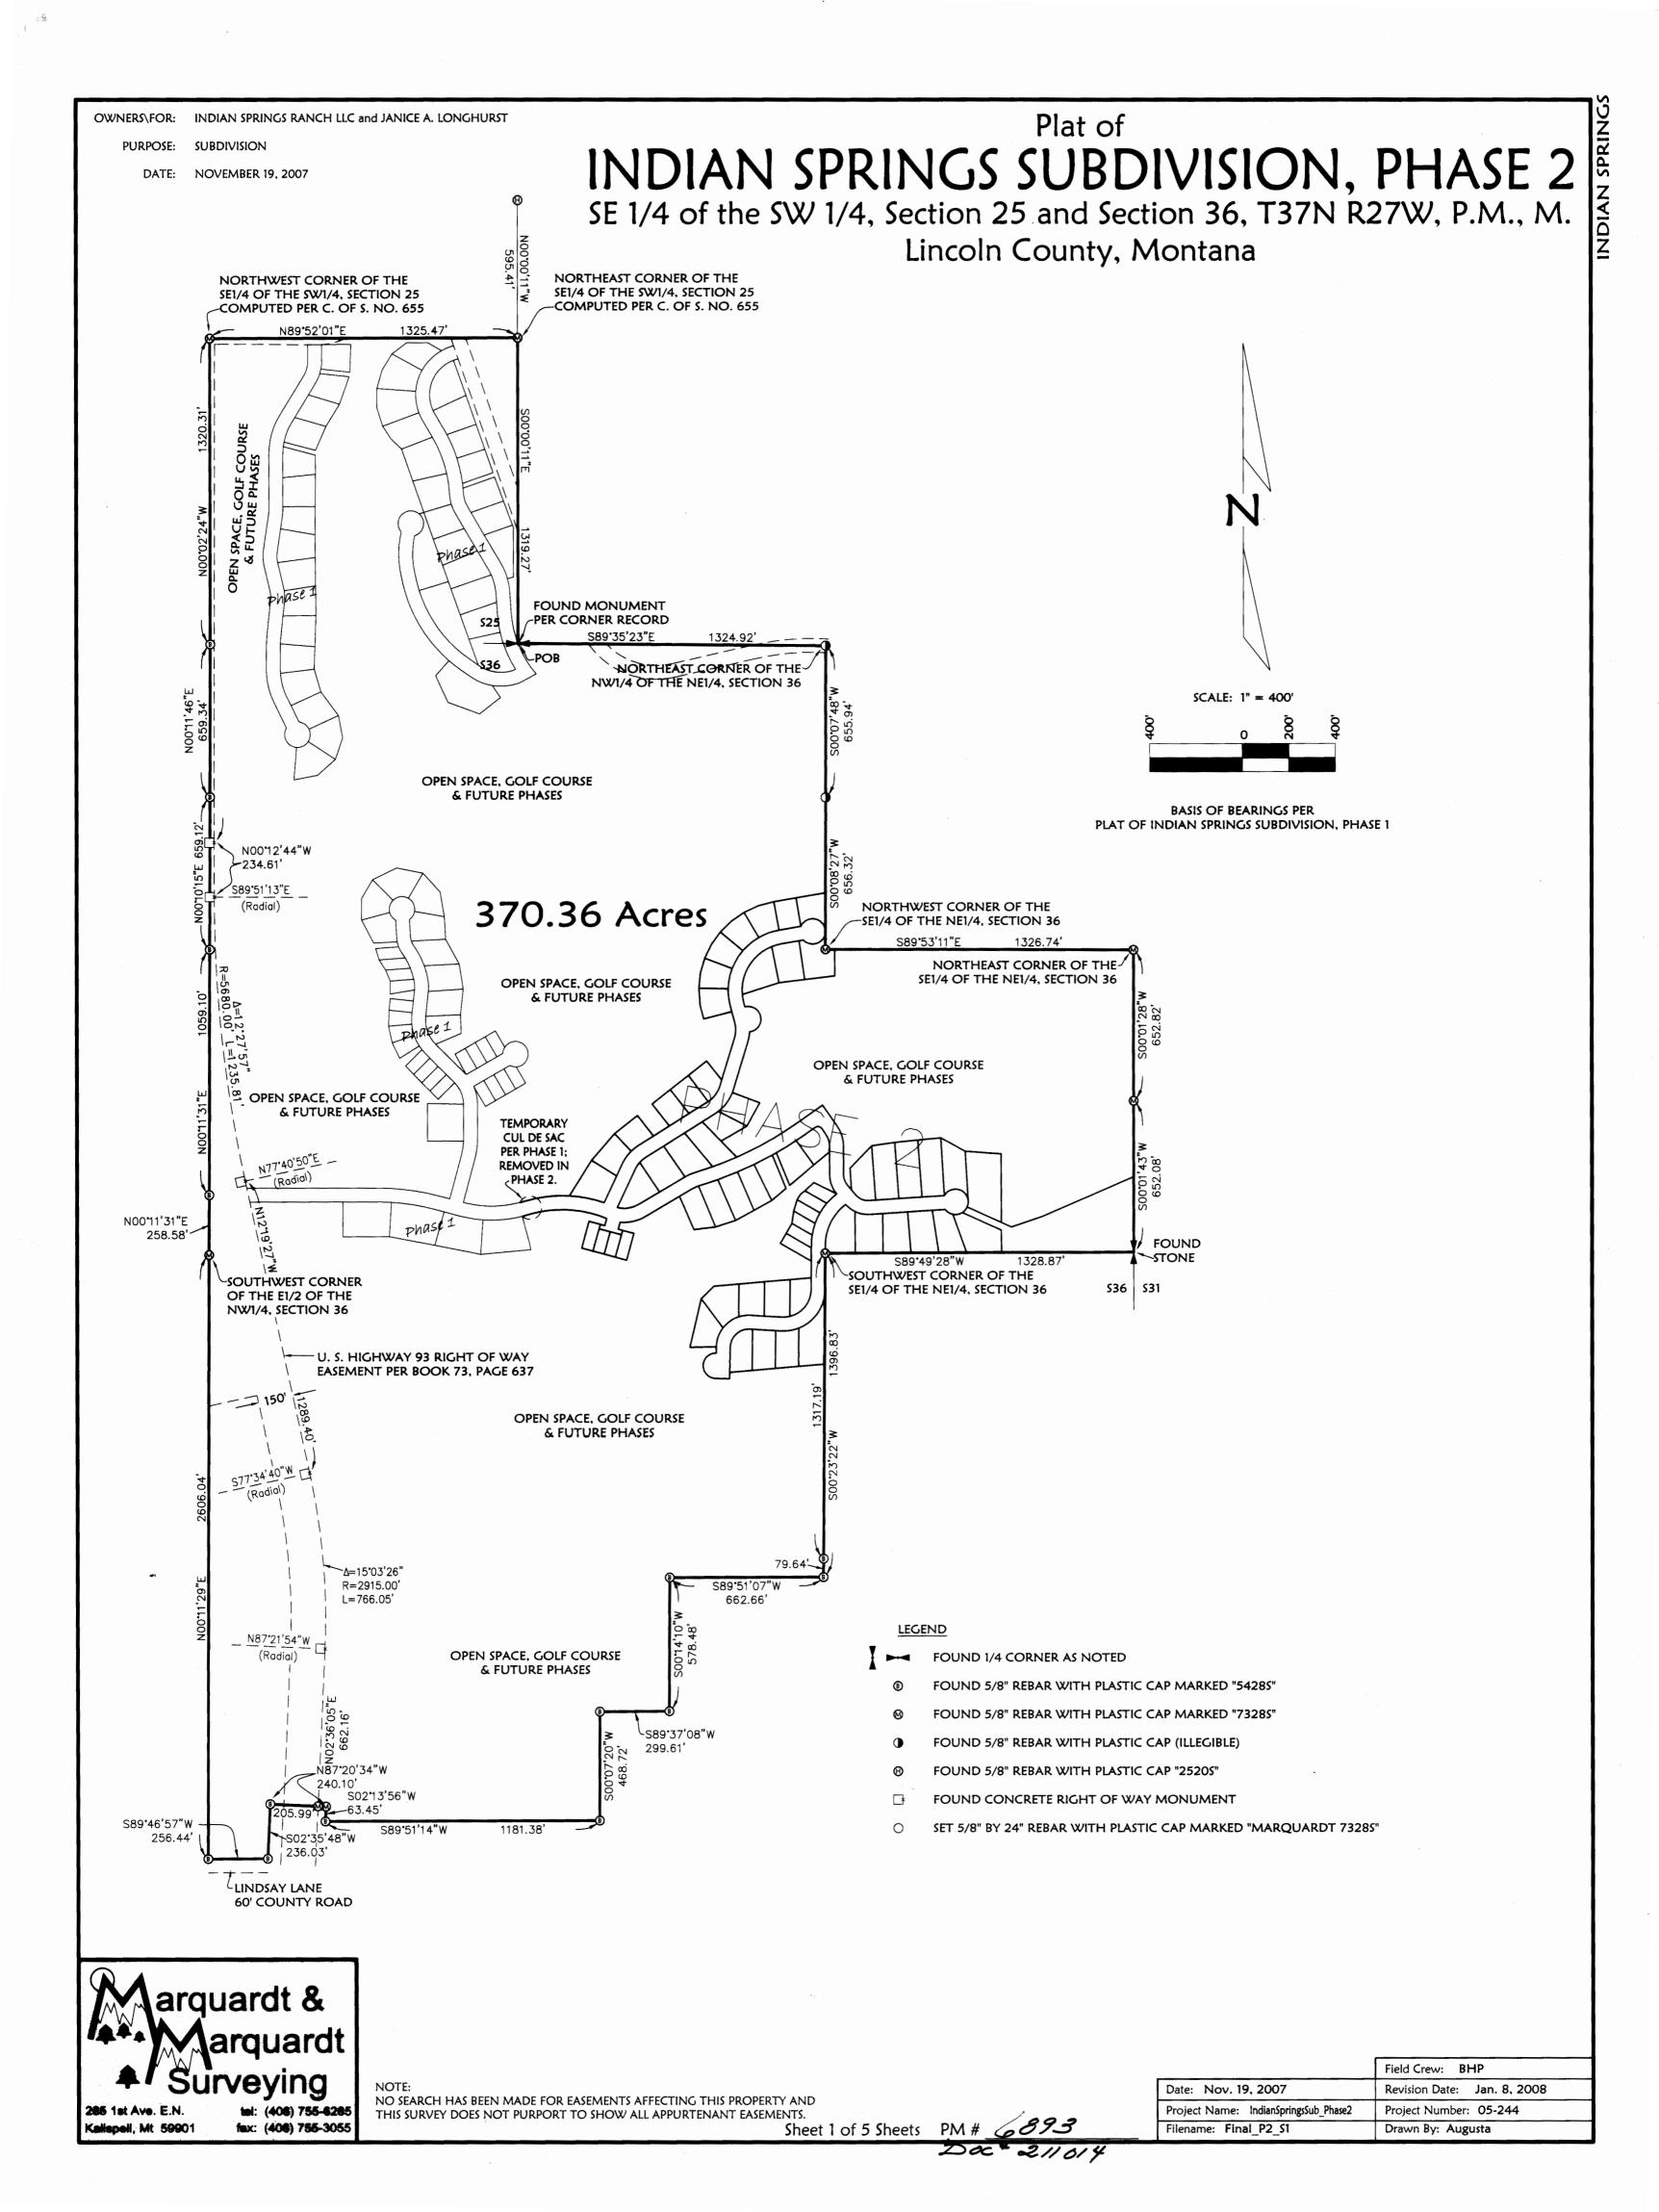

A FINAL SUBDIVISION PLAT OF IGLOOZAK NW 1/4, Sec. 26, T35N R26W P.M., M., Lincoln County, Montana CERTIFICATE OF DEDICATION WE, GEORGE G. & QONNA 1. MOOD, THE UNDERSIGNED PROPERTY OWNERS, DO HEREBY CERTIFY THAT WE HAVE CAUSED TO BE SURVEYED, SUBDIVIDED AND PLATTED INTO LOTS AS SHOWN BY THE PLAT AND CERTIFICATE OF SURVEY HEREUNTO INCLUDED, THE FOLLOWING DESCRIBED TRACT OF LAND, TO-WIT. THE SOUTHEAST & OF THE SOUTHWEST & OF THE NORTHWEST & OF SECTION 26, TOWNSHIP 35 NORTH, RANGE 26 WEST, P.M., M., LINCOLN COUNTY, MONTANA CONTAINING 10.017 ACRES OF LAND ALL AS SHOWN HEREON. SUBJECT TO AND TOGETHER WITH PRIVATE ROAD AND UTILITY EASEMENTS AS SHOWN HEREON. THE ABOVE DESCRIBED TRACT OF LAND IS TO BE KNOWN AND DESIGNATED AS IGLOOZAK, LINCOLN COUNTY, MONTANA. WE HEREBY GERTIFY THAT AHYSICAL AND REGAL ACCESS TO ALL LOTS WITHIN THIS SUBDIVISION IS PROVIDED BY PRIVATE \$6AD. (76-3-60\$(3)(-D)MCA) STATE OF MONTANA COUNTY OF LINCOLN 8.8 , 1999, BEFORE ME, THE UNDERSIGNED, A NOTARY PUBLIC FOR THE ON THIS GDAY OF CHILLY STATE AFORESAID, PERSONAULY APPEARED GEORGE G. & DONNA 1. MOOD, KNOWN TO ME TO BE THE PERSONS WHOSE NAMES ARE SUBSCRIBED TO THE FOREGOING INSTRUMENT AND ACKNOWLEDGED TO ME/THAT\_THEY EXECUTED THE SAME. IN WITNESS WHEREOF, I HAVE HEREUNTO SET MY HAND AND AFFIXED MY NOTARIAL SEAL THE DAY AND YEAR FIRST ABOVE WRITTEN. arhay NOTARY PUBLIC FOR THE STATE OF MONTANA RESIDING AT ALLA STATES MONTANA MY COMMISSION EXPIRES 11-04-2001 网络海峡的 CERTIFICATE OF COUNTY COMMISSIONERS WE, THE UNDERSINGED, <u>Rifa R. Windom</u>, CHAIRPERSON OF THE BOARD OF COUNTY COMMISSIONERS OF LINCOLN COUNTY, MONTANA AND <u>Commings</u>, COUNTY CLERK AND RECORDER OF SAID COUNTY DO F LINCOLN COUNTY, MONTANA AND <u>Companyings</u>, County Clerk and Recorder of Said County do Here-By Certify that this accompanying plat of IGLOOZAK, Lincoln County, Montana has been submitted to The Board of County Commissioners of Lincoln County, Montana for examination and has been found by THEM TO CONFORM TO LAW AND WAS APPROVED BY THEM AT THEIR REGULAR MEETING HELD ON THE /2004Y OF Soorember, 2001. PARKLAND DEDICATION IS EXEMPT PER SECTION 76-3-606(3), MCA. CHAIRPERSON, BOARD OF COUNTY COMMISSIONERS Muller COUNTY CLERK AND RECORDER LINCOLN COUNTY, MONTANA LINCOLN COUNTY, MONTANA | HEREBY CERTIFY THAT ALL REAL PROPERTY TAXES AND SPECIAL ASSESSMENTS ASSESSED, AND LEVIED ON THE LAND TO BE DIVIDED HAVE BEEN PAID. 199 . DATED THE 12 DAY OF Sinkmon MeriA, Millerby Janup Rikenhe Drauty TREASURER, LINBOLN COUNTY, MONTANA STATE OF MONTANA COUNTY OF LINCOLN FILED ON THE 13 DAY OF ( uptimber), 2001 A.D., AT 8:45 O'CLOCK AM. Conal Th. ("ummenga) COUNTY CLERK AND RECORDER BY: Ginnie Junis) DEPUTY . P.F. No. pm 636 MOOD Sanitary Listrictions Lemmed. P.F. 70% Doct 155047 Platting Custificate P.F. # 7017 Dat 155048 99.058