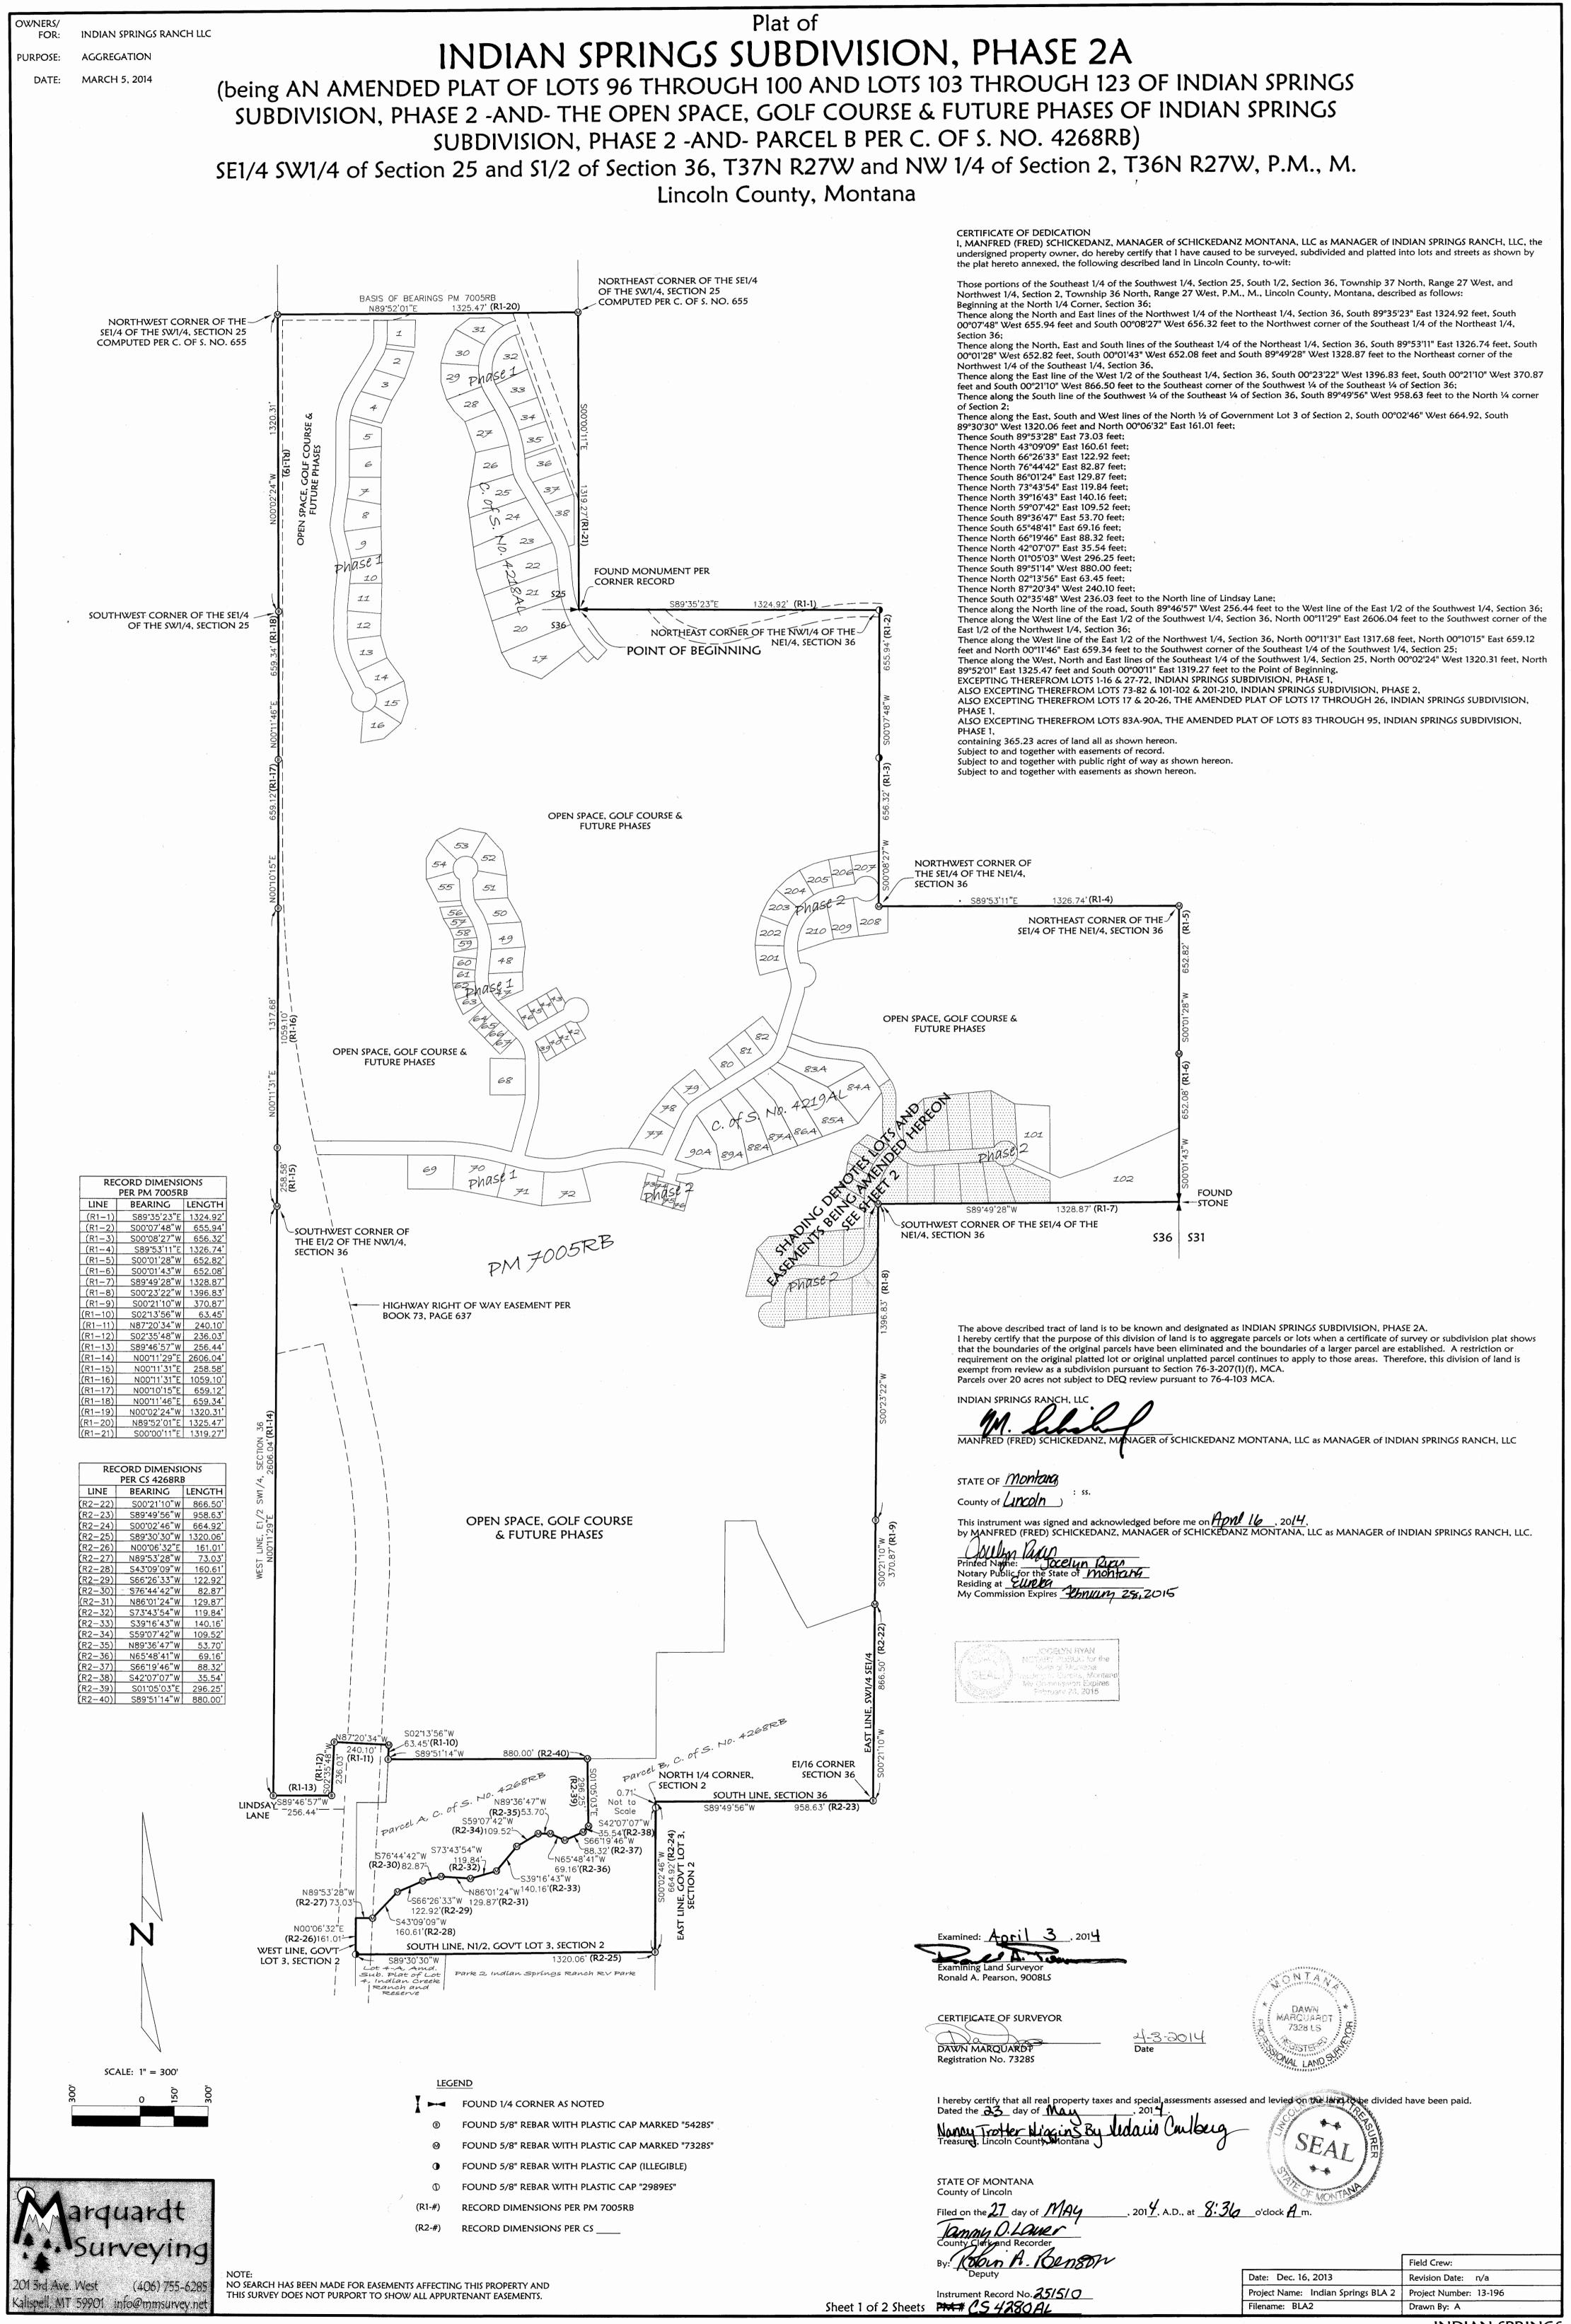

3415RB |                   |  |  |
|----------|------------------------------------|-------------------|--|--|
| LINE     | BEARING                            | LENGTH            |  |  |
| (R1-1)   | S89'49'42"W                        | 958.83'           |  |  |
| (R1-2)   | S00°05'19"W                        | 664.9 <u>2</u> '  |  |  |
| (R1 - 3) | S89'32'05"W                        | 1319. <b>85</b> ' |  |  |
| (R1-4)   | N00'07'26"E                        | 671.6 <b>6'</b>   |  |  |
| (R1-5)   | N89'49'14"E                        | 129.43'           |  |  |
| (R1-6)   | N02'38'49"E                        | 190.19'           |  |  |

| Revision Date: n/a         |
|----------------------------|
| BLA Project Number: 13-148 |
| Drawn By: A                |
| 3                          |



INDIAN SPRINGS







| N               |
|-----------------|
| SCALE: 1" = 50' |
| 55 0            |

|      | LINE TABLE  |        |
|------|-------------|--------|
| LINE | BEARING     | LENGTH |
| L1   | S54°07'20"E | 24.42  |
| L2   | N80°05'52"E | 54.69  |
| L3   | N38°04'48"E | 35.04  |
| L4   | S55°45'32"W | 33.83  |
| L5   | N05°26'31"W | 30.53  |
| L6   | N80°05'52"E | 54.49  |
| L7   | N38°04'48"E | 35.54  |
| L8   | S55*45'32"W | 33.18  |
| L9   | N05'26'31"W | 30.89  |
| L10  | N80°05'52"E | 31.86  |
| L11  | N80°05'52"E | 22.83  |
| L12  | S89°13'13"W | 13.37  |
| L13  | S89°13'13"W | 11.62  |
| L14  | S89°13'13"W | 95.35  |
| L15  | S89°13'13"W | 17.70  |
| L16  | N05'26'31"W | 7.47   |
| L17  | N05°26'31"W | 23.06  |

| RADIAL | RADIAL BEARING TABLE |  |
|--------|-------