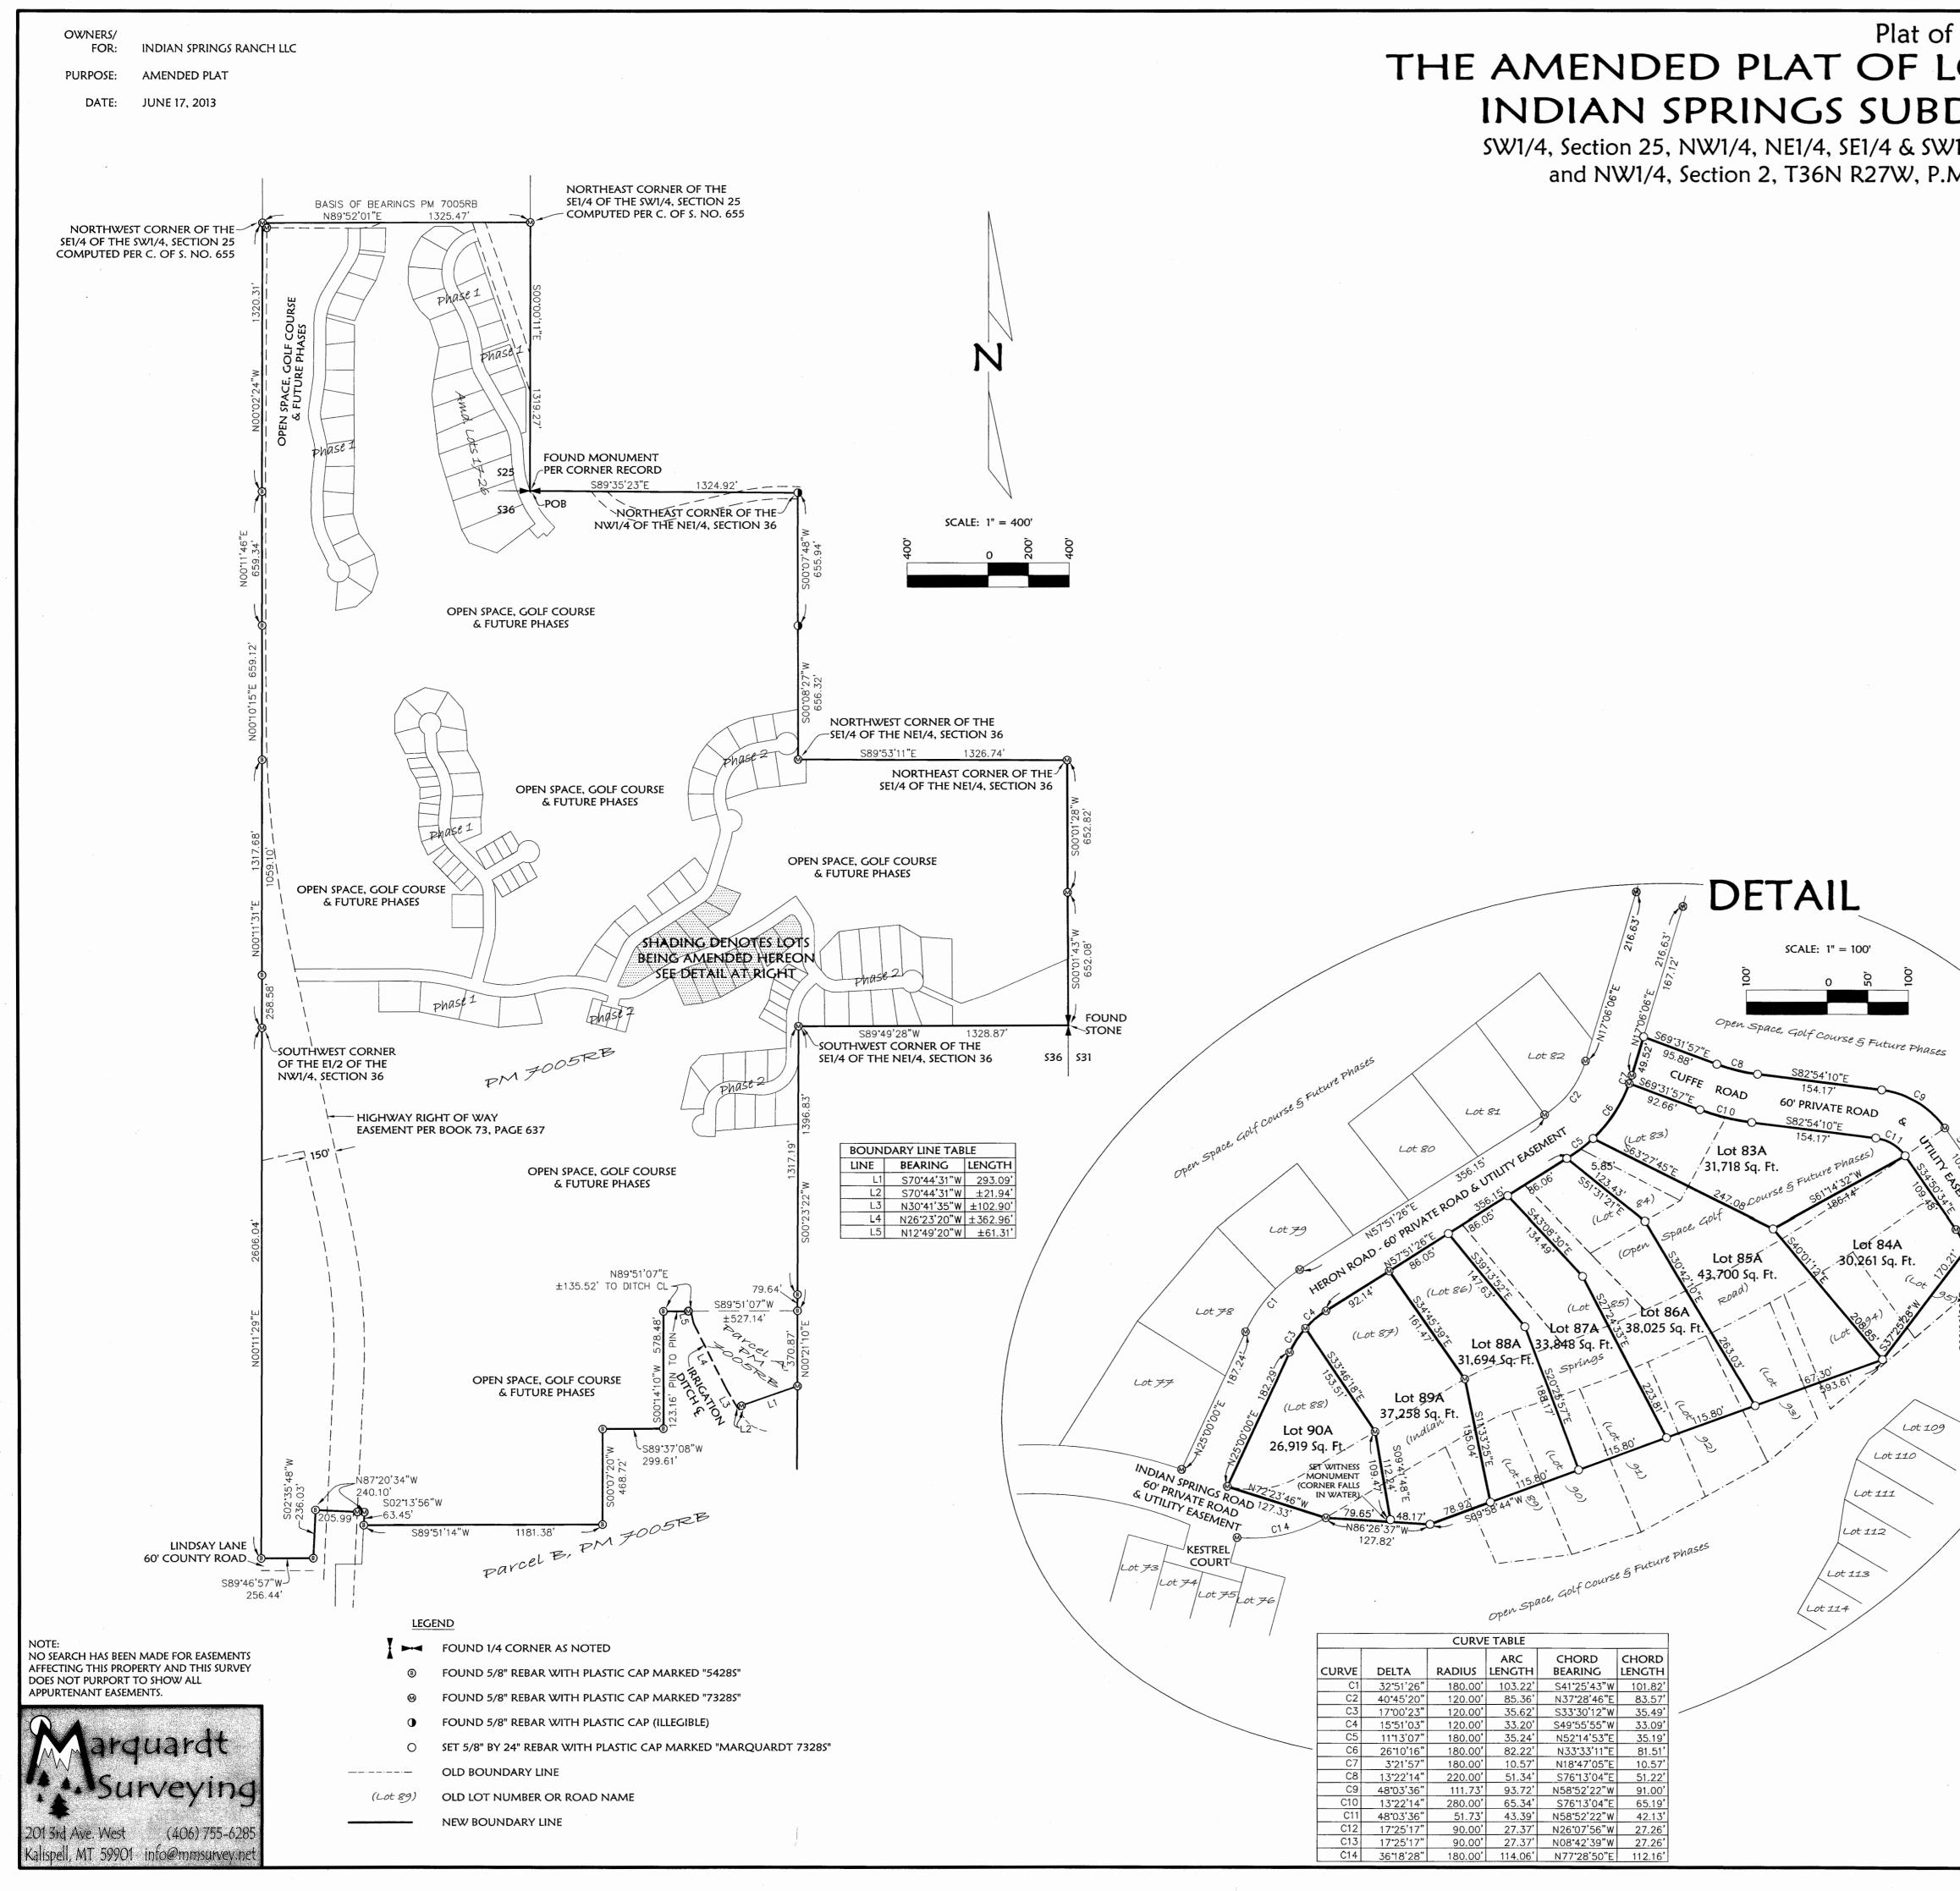

A FINAL SUBDIVISION PLAT OF IGLOOZAK NW 1/4, Sec. 26, T35N R26W P.M., M., Lincoln County, Montana CERTIFICATE OF DEDICATION WE, GEORGE G. & QONNA 1. MOOD, THE UNDERSIGNED PROPERTY OWNERS, DO HEREBY CERTIFY THAT WE HAVE CAUSED TO BE SURVEYED, SUBDIVIDED AND PLATTED INTO LOTS AS SHOWN BY THE PLAT AND CERTIFICATE OF SURVEY HEREUNTO INCLUDED, THE FOLLOWING DESCRIBED TRACT OF LAND, TO-WIT. THE SOUTHEAST & OF THE SOUTHWEST & OF THE NORTHWEST & OF SECTION 26, TOWNSHIP 35 NORTH, RANGE 26 WEST, P.M., M., LINCOLN COUNTY, MONTANA CONTAINING 10.017 ACRES OF LAND ALL AS SHOWN HEREON. SUBJECT TO AND TOGETHER WITH PRIVATE ROAD AND UTILITY EASEMENTS AS SHOWN HEREON. THE ABOVE DESCRIBED TRACT OF LAND IS TO BE KNOWN AND DESIGNATED AS IGLOOZAK, LINCOLN COUNTY, MONTANA. WE HEREBY GERTIFY THAT AHYSICAL AND REGAL ACCESS TO ALL LOTS WITHIN THIS SUBDIVISION IS PROVIDED BY PRIVATE \$6AD. (76-3-60\$(3)(-D)MCA) STATE OF MONTANA COUNTY OF LINCOLN 8.8 , 1999, BEFORE ME, THE UNDERSIGNED, A NOTARY PUBLIC FOR THE ON THIS GDAY OF CHILLY STATE AFORESAID, PERSONAULY APPEARED GEORGE G. & DONNA 1. MOOD, KNOWN TO ME TO BE THE PERSONS WHOSE NAMES ARE SUBSCRIBED TO THE FOREGOING INSTRUMENT AND ACKNOWLEDGED TO ME/THAT\_THEY EXECUTED THE SAME. IN WITNESS WHEREOF, I HAVE HEREUNTO SET MY HAND AND AFFIXED MY NOTARIAL SEAL THE DAY AND YEAR FIRST ABOVE WRITTEN. arhay NOTARY PUBLIC FOR THE STATE OF MONTANA RESIDING AT ALLA STATES MONTANA MY COMMISSION EXPIRES 11-04-2001 网络海峡的 CERTIFICATE OF COUNTY COMMISSIONERS WE, THE UNDERSINGED, <u>Rifa R. Windom</u>, CHAIRPERSON OF THE BOARD OF COUNTY COMMISSIONERS OF LINCOLN COUNTY, MONTANA AND <u>Commings</u>, COUNTY CLERK AND RECORDER OF SAID COUNTY DO F LINCOLN COUNTY, MONTANA AND <u>Companyings</u>, County Clerk and Recorder of Said County do Here-By Certify that this accompanying plat of IGLOOZAK, Lincoln County, Montana has been submitted to The Board of County Commissioners of Lincoln County, Montana for examination and has been found by THEM TO CONFORM TO LAW AND WAS APPROVED BY THEM AT THEIR REGULAR MEETING HELD ON THE /2004Y OF Soorember, 2001. PARKLAND DEDICATION IS EXEMPT PER SECTION 76-3-606(3), MCA. CHAIRPERSON, BOARD OF COUNTY COMMISSIONERS Muller COUNTY CLERK AND RECORDER LINCOLN COUNTY, MONTANA LINCOLN COUNTY, MONTANA | HEREBY CERTIFY THAT ALL REAL PROPERTY TAXES AND SPECIAL ASSESSMENTS ASSESSED, AND LEVIED ON THE LAND TO BE DIVIDED HAVE BEEN PAID. 199 . DATED THE 12 DAY OF Sinkmon MeriA, Millerby Janup Rikenhe Drauty TREASURER, LINBOLN COUNTY, MONTANA STATE OF MONTANA COUNTY OF LINCOLN FILED ON THE 13 DAY OF ( uptimber), 2001 A.D., AT 8:45 O'CLOCK AM. Conal Th. ("ummenga) COUNTY CLERK AND RECORDER BY: Ginnie Junis) DEPUTY . P.F. No. pm 636 MOOD Sanitary Listrictions Lemmed. P.F. 70% Doct 155047 Platting Custificate P.F. # 7017 Dat 155048 99.058