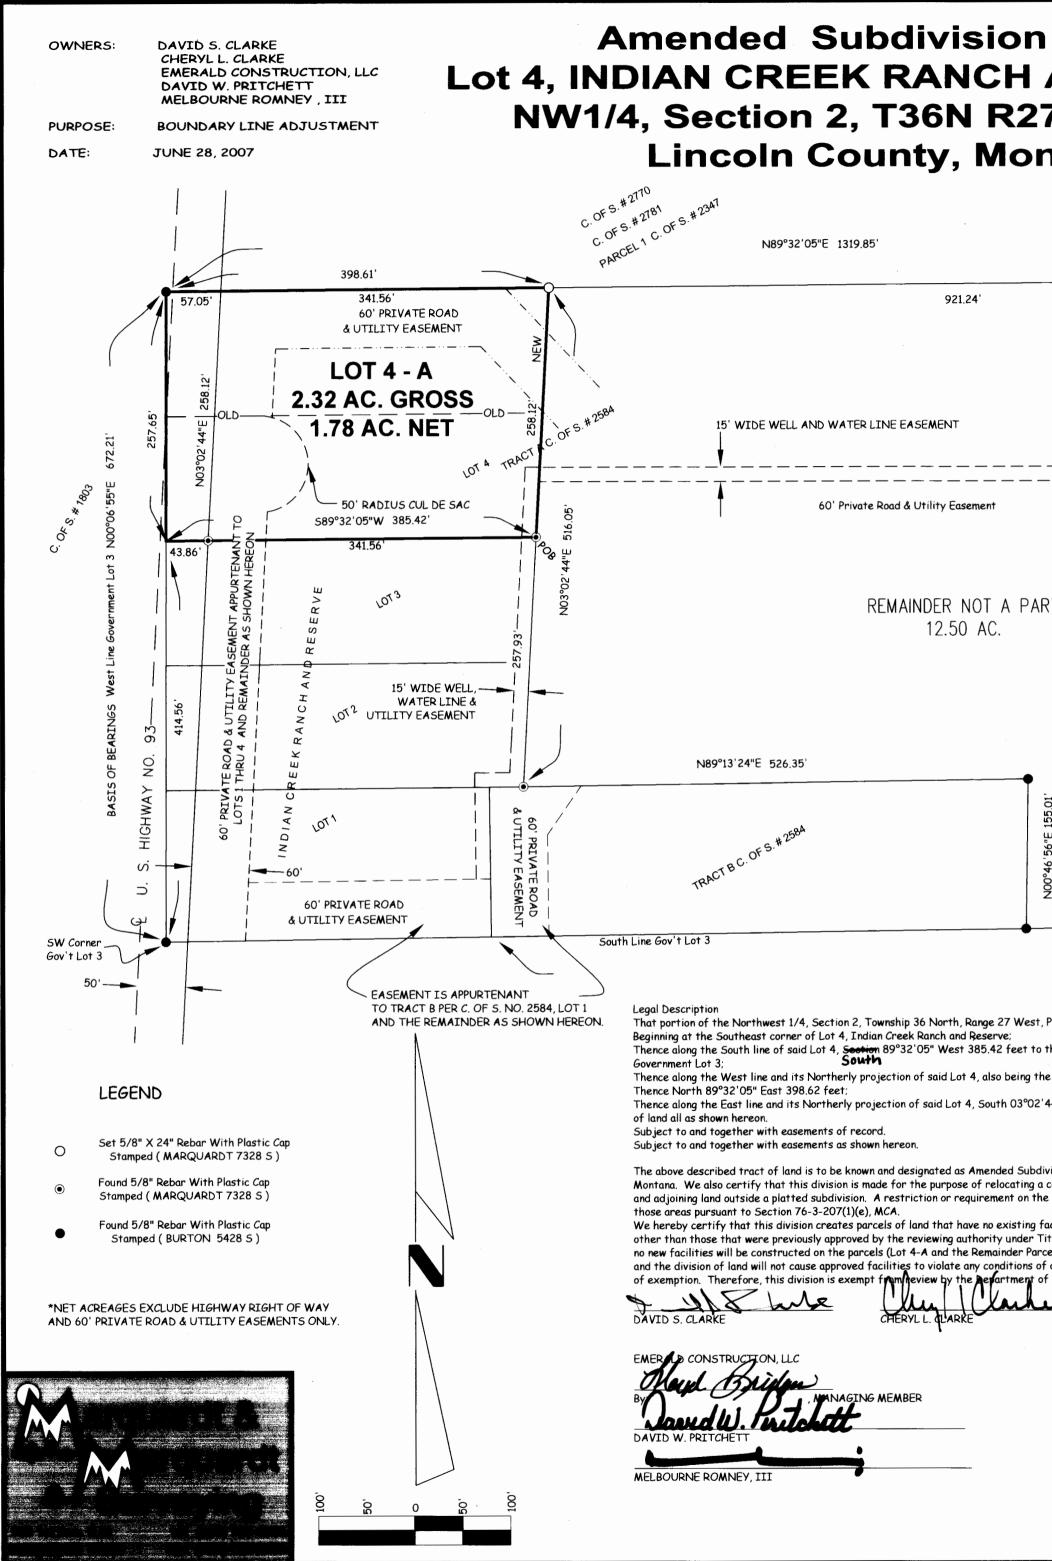

A FINAL SUBDIVISION PLAT OF IGLOOZAK NW 1/4, Sec. 26, T35N R26W P.M., M., Lincoln County, Montana CERTIFICATE OF DEDICATION WE, GEORGE G. & QONNA 1. MOOD, THE UNDERSIGNED PROPERTY OWNERS, DO HEREBY CERTIFY THAT WE HAVE CAUSED TO BE SURVEYED, SUBDIVIDED AND PLATTED INTO LOTS AS SHOWN BY THE PLAT AND CERTIFICATE OF SURVEY HEREUNTO INCLUDED, THE FOLLOWING DESCRIBED TRACT OF LAND, TO-WIT. THE SOUTHEAST & OF THE SOUTHWEST & OF THE NORTHWEST & OF SECTION 26, TOWNSHIP 35 NORTH, RANGE 26 WEST, P.M., M., LINCOLN COUNTY, MONTANA CONTAINING 10.017 ACRES OF LAND ALL AS SHOWN HEREON. SUBJECT TO AND TOGETHER WITH PRIVATE ROAD AND UTILITY EASEMENTS AS SHOWN HEREON. THE ABOVE DESCRIBED TRACT OF LAND IS TO BE KNOWN AND DESIGNATED AS IGLOOZAK, LINCOLN COUNTY, MONTANA. WE HEREBY GERTIFY THAT AHYSICAL AND REGAL ACCESS TO ALL LOTS WITHIN THIS SUBDIVISION IS PROVIDED BY PRIVATE \$6AD. (76-3-60\$(3)(-D)MCA) STATE OF MONTANA COUNTY OF LINCOLN 8.8 , 1999, BEFORE ME, THE UNDERSIGNED, A NOTARY PUBLIC FOR THE ON THIS GDAY OF CHILLY STATE AFORESAID, PERSONAULY APPEARED GEORGE G. & DONNA 1. MOOD, KNOWN TO ME TO BE THE PERSONS WHOSE NAMES ARE SUBSCRIBED TO THE FOREGOING INSTRUMENT AND ACKNOWLEDGED TO ME/THAT\_THEY EXECUTED THE SAME. IN WITNESS WHEREOF, I HAVE HEREUNTO SET MY HAND AND AFFIXED MY NOTARIAL SEAL THE DAY AND YEAR FIRST ABOVE WRITTEN. arhay NOTARY PUBLIC FOR THE STATE OF MONTANA RESIDING AT ALLA STATES MONTANA MY COMMISSION EXPIRES 11-04-2001 网络海峡的 CERTIFICATE OF COUNTY COMMISSIONERS WE, THE UNDERSINGED, <u>Rifa R. Windom</u>, CHAIRPERSON OF THE BOARD OF COUNTY COMMISSIONERS OF LINCOLN COUNTY, MONTANA AND <u>Commings</u>, COUNTY CLERK AND RECORDER OF SAID COUNTY DO F LINCOLN COUNTY, MONTANA AND <u>Companyings</u>, County Clerk and Recorder of Said County do Here-By Certify that this accompanying plat of IGLOOZAK, Lincoln County, Montana has been submitted to The Board of County Commissioners of Lincoln County, Montana for examination and has been found by THEM TO CONFORM TO LAW AND WAS APPROVED BY THEM AT THEIR REGULAR MEETING HELD ON THE /2004Y OF Soorember, 2001. PARKLAND DEDICATION IS EXEMPT PER SECTION 76-3-606(3), MCA. CHAIRPERSON, BOARD OF COUNTY COMMISSIONERS Muller COUNTY CLERK AND RECORDER LINCOLN COUNTY, MONTANA LINCOLN COUNTY, MONTANA | HEREBY CERTIFY THAT ALL REAL PROPERTY TAXES AND SPECIAL ASSESSMENTS ASSESSED, AND LEVIED ON THE LAND TO BE DIVIDED HAVE BEEN PAID. 199 . DATED THE 12 DAY OF Sinkmon MeriA, Millerby Janup Rikenhe Drauty TREASURER, LINBOLN COUNTY, MONTANA STATE OF MONTANA COUNTY OF LINCOLN FILED ON THE 13 DAY OF ( uptimber), 2001 A.D., AT 8:45 O'CLOCK AM. Conal Th. ("ummenga) COUNTY CLERK AND RECORDER BY: Ginnie Junis) DEPUTY . P.F. No. pm 636 MOOD Sanitary Listrictions Lemmed. P.F. 70% Doct 155047 Platting Custificate P.F. # 7017 Dat 155048 99.058