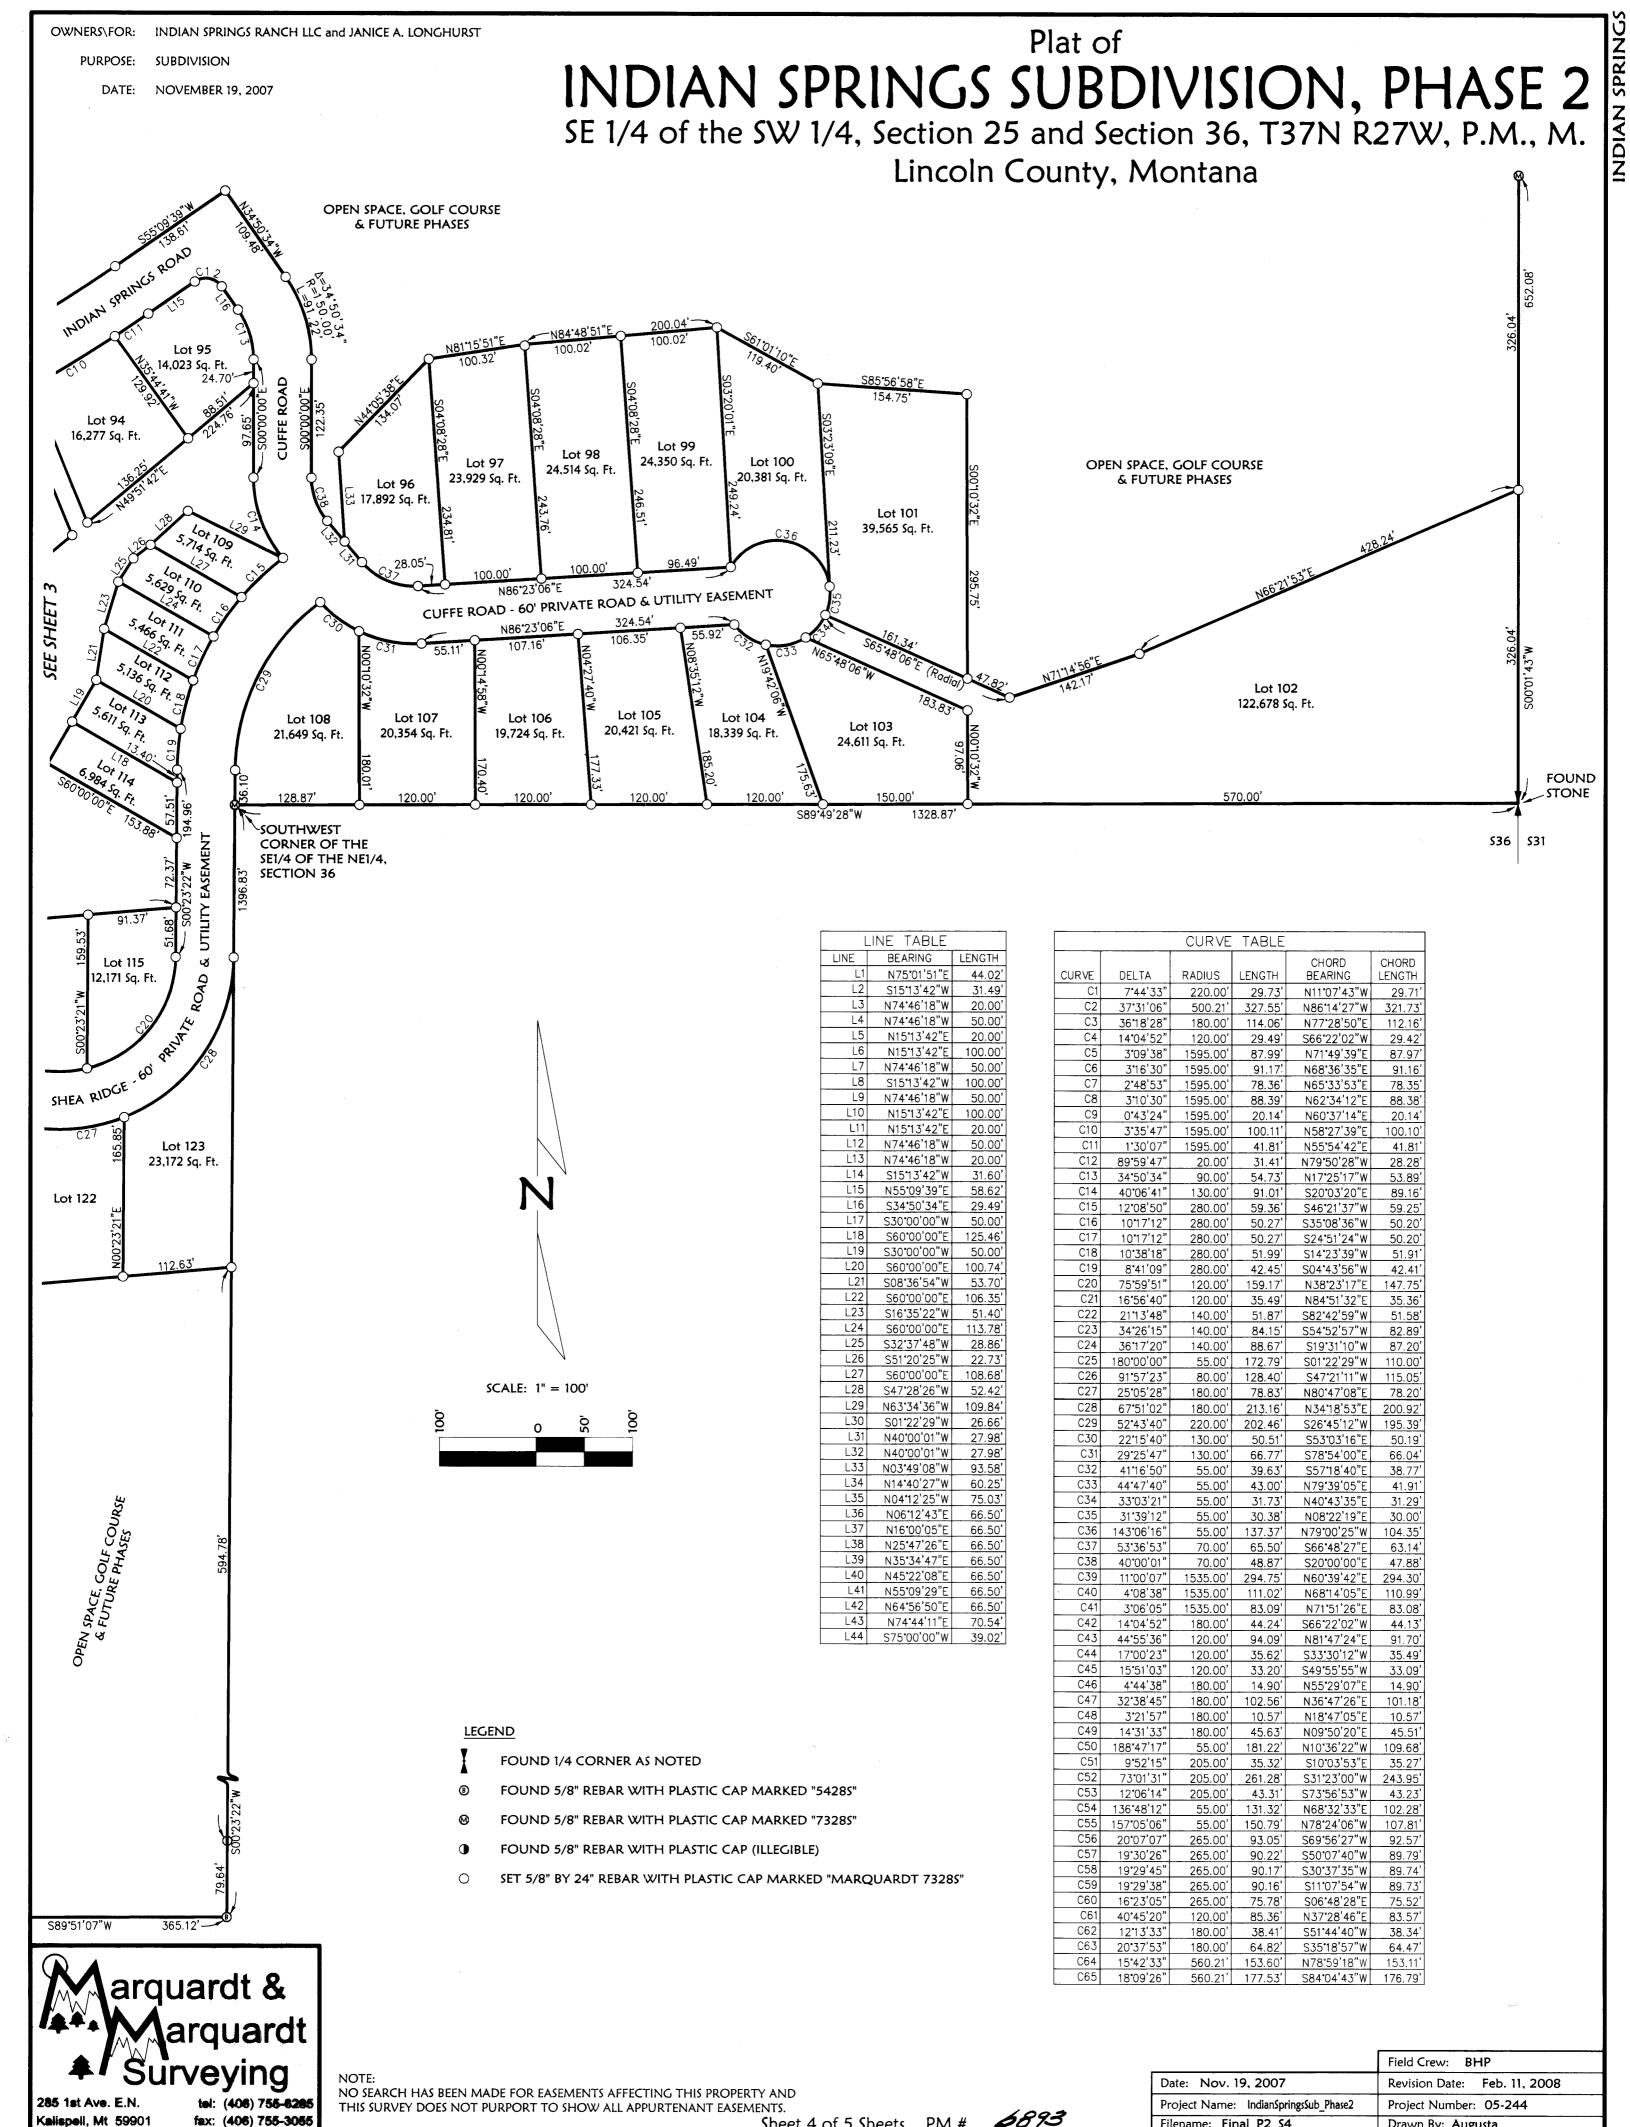

NN MOONEYHAM UTTER

Lincoln County Examining Land Surveyor Ronald A. Pearson, 9008LS

CERTIFICATE OF SURVEYOR

DAWN MARQUARDT Registration No. 73285

12819

I hereby certify that all real property taxes and special assessments assessed and levied on the land to be divided have been paid. Dated the  $10^{10}$  day of  $0^{10}$  day of  $0^{10}$ , 200 $9^{10}$ .

STATE OF MONTANA County of Lincoln

Sheet 2 of 2 Sheets PM # 7005 RB

, 200**9**, A.D., at *9:00*\_o'clock <u>A</u>m.

Instrument Record No. -20926

Field Crew: BP SM Date: Feb. 18, 2009 Revision Date: n/a Project Name: Indian Springs BLA Project Number: 09-013 Filename: AmdPlat Drawn By: A

NOTE: NO SEARCH HAS BEEN MADE FOR EASEMENTS AFFECTING THIS PROPERTY AND THIS SURVEY DOES NOT PURPORT TO SHOW ALL APPURTENANT EASEMENTS.









|      | N                |  |
|------|------------------|--|
|      |                  |  |
|      | SCALE: 1" = 100' |  |
| 100' | 100,<br>20,      |  |
|      |                  |  |

| L9  | N74 <b>*</b> 46'18"W | 50.00'         |
|-----|----------------------|----------------|
| L10 | N15'13'42"E          | 100.00'        |
| L11 | N15'13'42"E          | 20.00'         |
| L12 | N74 <b>*</b> 46'18"W | 50.00'         |
| L13 | N74*46'18"W          | 20.00'         |
| L14 | S1513'42"W           | 31.60'         |
| L15 | N55'09'39"E          | 58.62'         |
| L16 | S34*50'34"E          | 29.49'         |
| L17 | S30°00'00"W          | 50.00'         |
| L18 | S60'00'00"E          | 125.46'        |
| L19 | S30'00'00"W          | 50.00'         |
| L20 | S60'00'00"E          | 100.