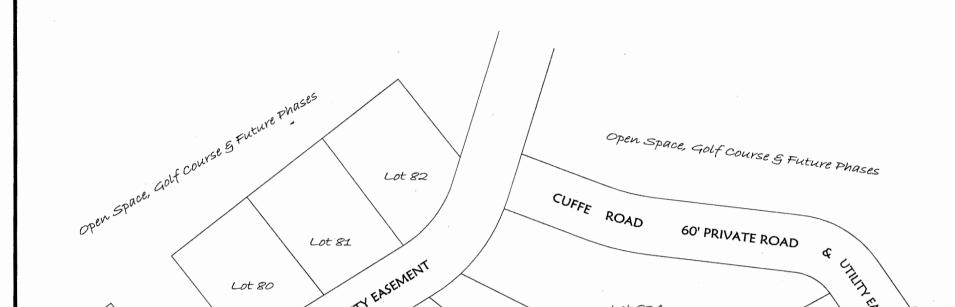

ll Sonda Deputy

Bels: No. 1473

Filed on the <u>44h</u> day of

, 2007 C.E. at

Sheet 2 of 2 Plat Map No. 682

Plat approval P.F. #9161 doc#206439 Affidavit Sewage System P.F. #9162 doc#206440 Platting Certificate P.F. #9163 doc#206441

Noxious Weed Plan P.F. #9164 doc#206442

doc # 206443

Covenants 5315/102 doc#206444

Plat of INDIAN SPRINGS RANCH LLC INDIAN SPRINGS SUBDIVISION, PHASE 2A AGGREGATION (being AN AMENDED PLAT OF LOTS 96 THROUGH 100 AND LOTS 103 THROUGH 123 OF INDIAN SPRINGS DATE: MARCH 5, 2014 SUBDIVISION, PHASE 2 -AND- THE OPEN SPACE, GOLF COURSE & FUTURE PHASES OF INDIAN SPRINGS SUBDIVISION, PHASE 2 -AND- PARCEL B PER C. OF S. NO. 4268RB) SE1/4 SW1/4 of Section 25 and S1/2 of Section 36, T37N R27W and NW 1/4 of Section 2, T36N R27W, P.M., M.

Lincoln County, Montana







• •

OWNERS/ FOR:

PURPOSE:



|     |               |         | 0.01 | 34 20 15                    | 140.00  | 04.15          | 304 52 57 W          | 02.09   |
|-----|---------------|---------|------|-----------------------------|---------|----------------|----------------------|---------|
| L5  | N32*37'48"E   | 28.86'  | C4   | 21'13'48"                   | 140.00' | 51.87'         | S82'42'59"W          | 51.58'  |
| L6  | N51*20'25"E   | 22.73'  | C5   | 16*56'40"                   | 120.00' | 35.49'         | N84*51'32"E          | 35.36'  |
| L7  | N47*28'26"E   | 52.42'  | C6   | 75 <b>*</b> 59'51"          | 120.00' | 159.17'        | N38*23'17"E          | 147.75' |
| L8  | S63*34'36"E   | 109.84' | C7   | 8*41'09"                    | 280.00' | 42.45'         | S04*43'56"W