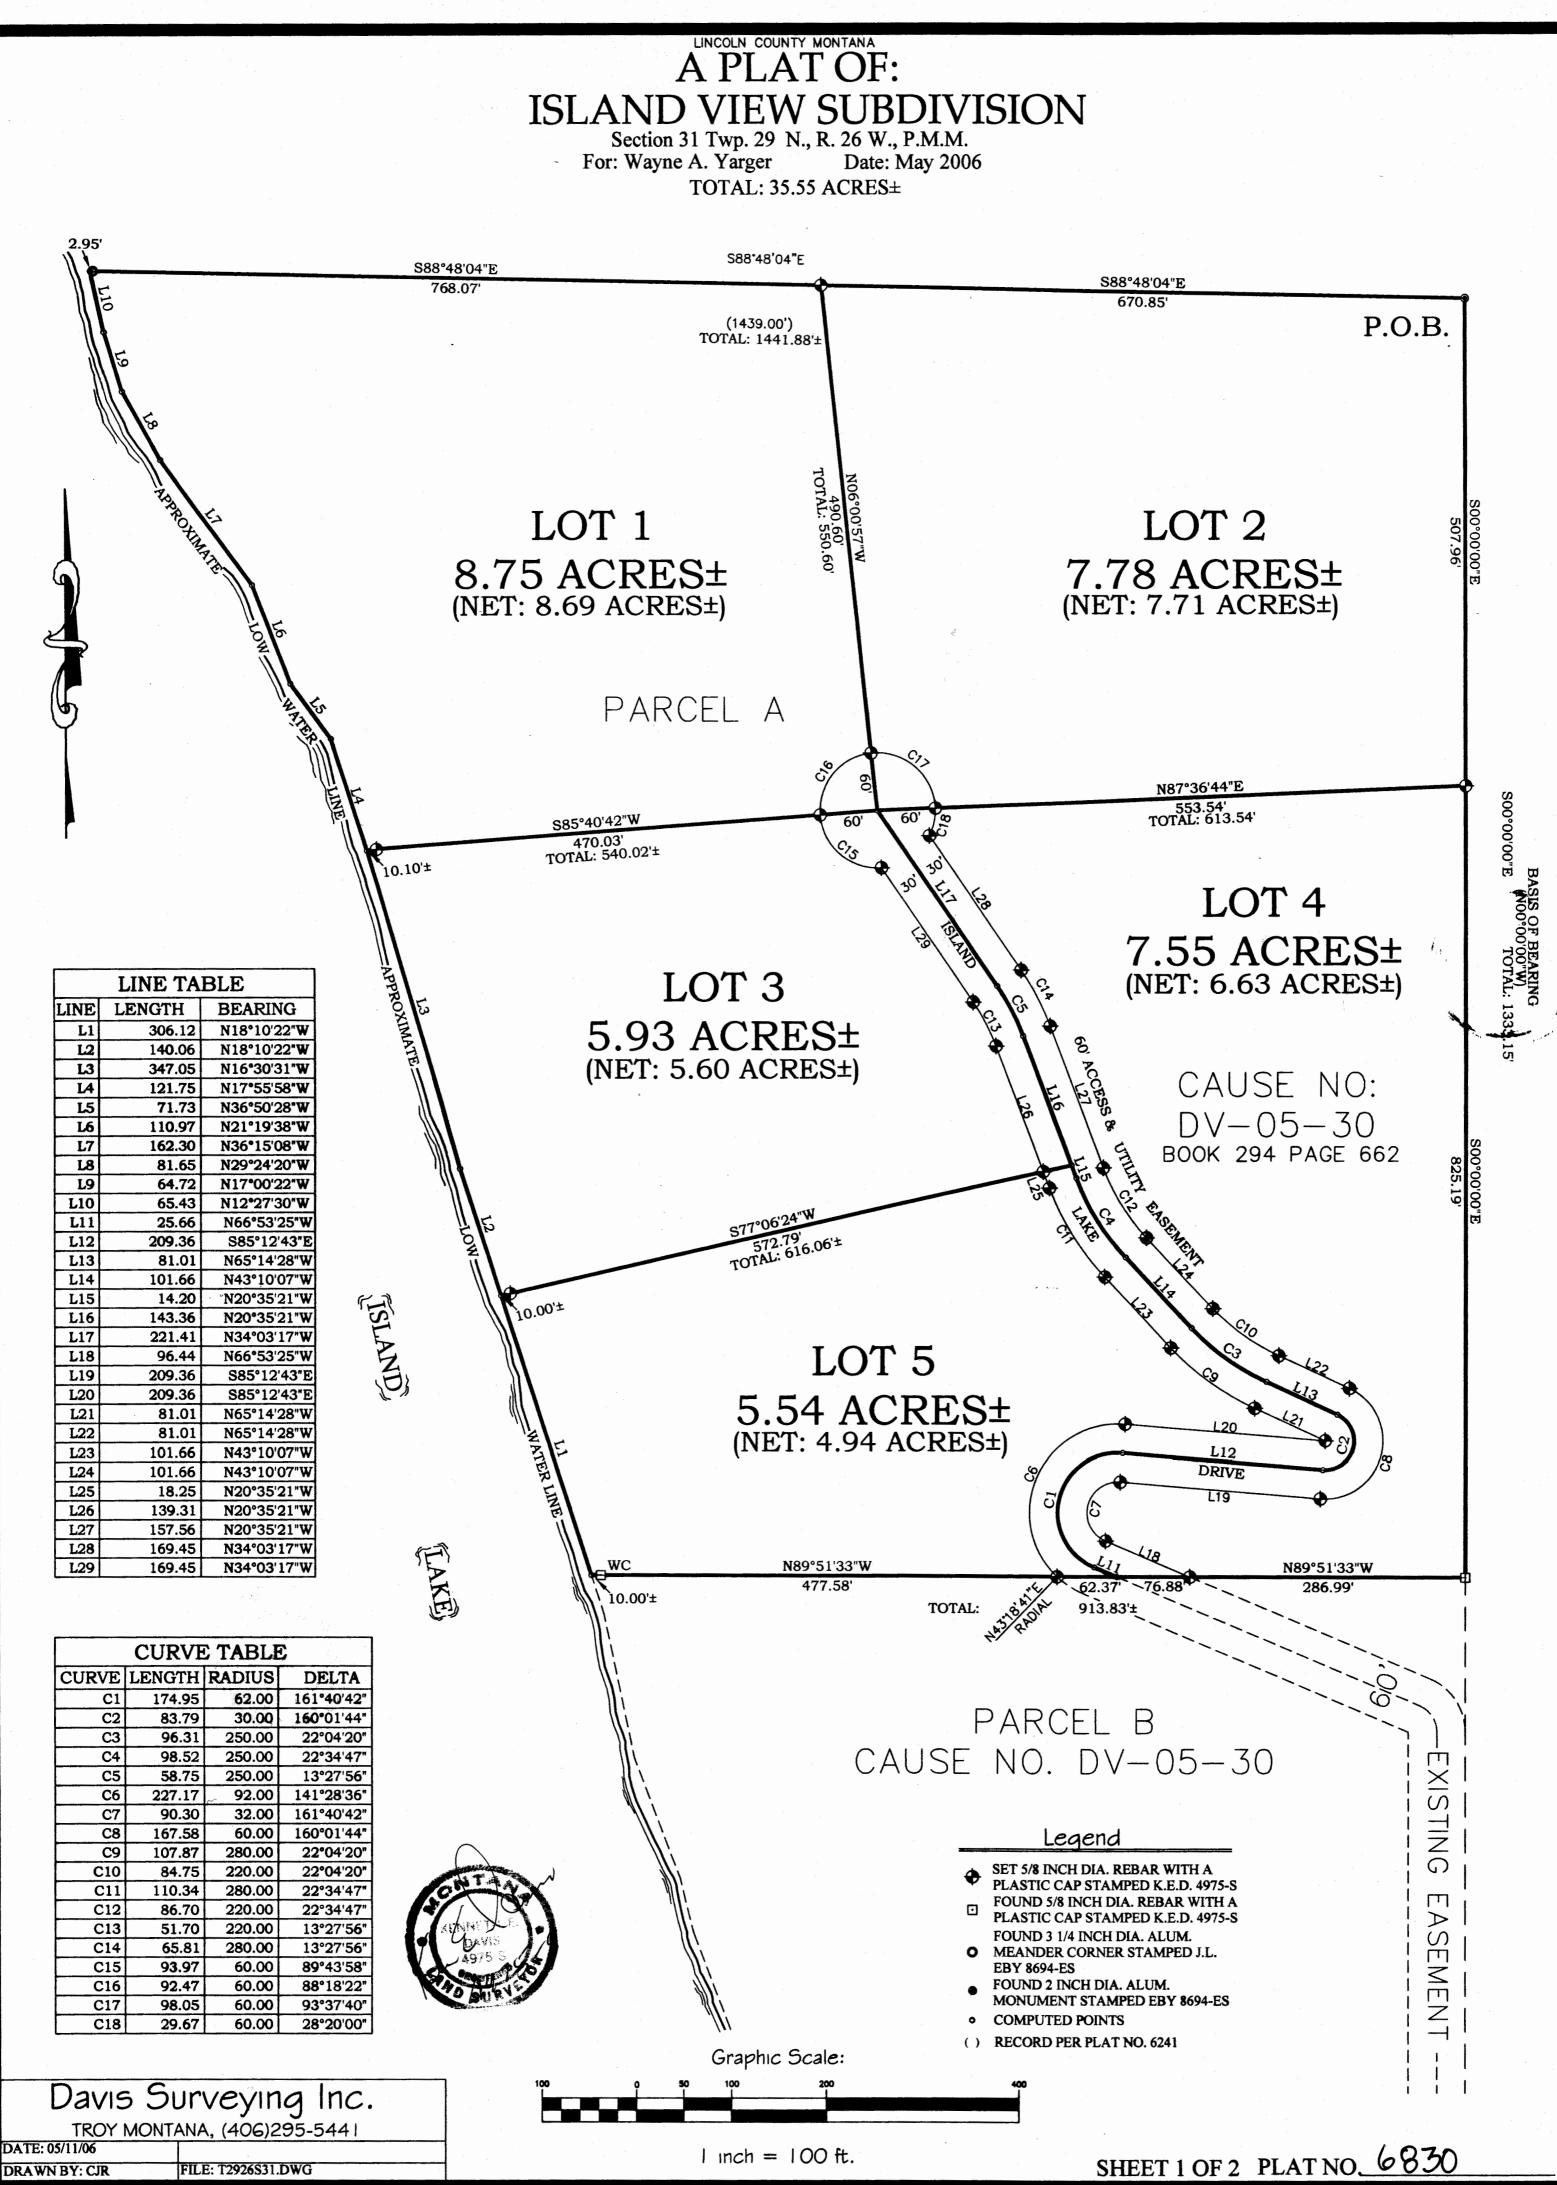

acting as an Examining Land Surveyor for Lincoln County, Montana, do hereby certify that I have examined the final plat of Island Lake Subdivision and find that the survey data shown thereon meet the conditions set forth by or pursuant to Title 76, Chapter 3, Part 4, M.C.A.

### CERTIFICATE OF COUNTY TREASURER

I hereby certify, pursuant to Section 76-3-611(1)(b), MCA, that all real property taxes assessed and levied on the land described above and encompassed by the proposed plat of Island Lake Subdivision have been paid.

Geri A. Miller, Treasurer Lincoln County, Montana

Date

CERTIFICATE OF CLERK AND RECORDER State of Montana SS County of Lincoln By Geaunie Klenni County Clerk and Recorde

Instrument Rec. No. 142/25

Plat of Island Lake Subdivision Page 2 of 2 P.m + 6241 Dact 142125



| L8  | 81.65  | N29°24'20"W |
|-----|--------|-------------|
| L9  | 64.72  | N17*00'22"W |
| L10 | 65.43  | N12*27'30"W |
| L11 | 25.66  | N66°53'25"W |
| L12 | 209.36 | S85°12'43"E |
| L13 | 81.01  | N65°14'28"W |
| L14 | 101.66 | N43°10'07"W |
| L15 | 14.20  | N20°35'21"W |
| L16 | 143.36 | N20*35'21"W |
| L17 | 221.41 | N34°03'17"W |
| L18 | 96.44  | N66°53'25"W |
| L19 | 209.36 | S85°12'43"E |
| L20 | 209.36 | S85°12'43"E |
| L21 | 81.01  | N65°14'28"W |
| L22 | 81.01  | N65°14'28"W |
| L23 | 101.66 | N43°10'07"W |
| L24 | 101.66 | N43°10'07"W |
| L25 | 18.25  | N20°35'21"W |
| L26 | 139.31 | N20°35'21"W |
| L27 | 157.56 | N20°35'21"W |
| L28 | 169.45 | N34°03'17"W |
| L29 | 169.45 | N34°03'17"W |

| CURVE TABLE |        |               |            |  |  |  |  |  |
|-------------|