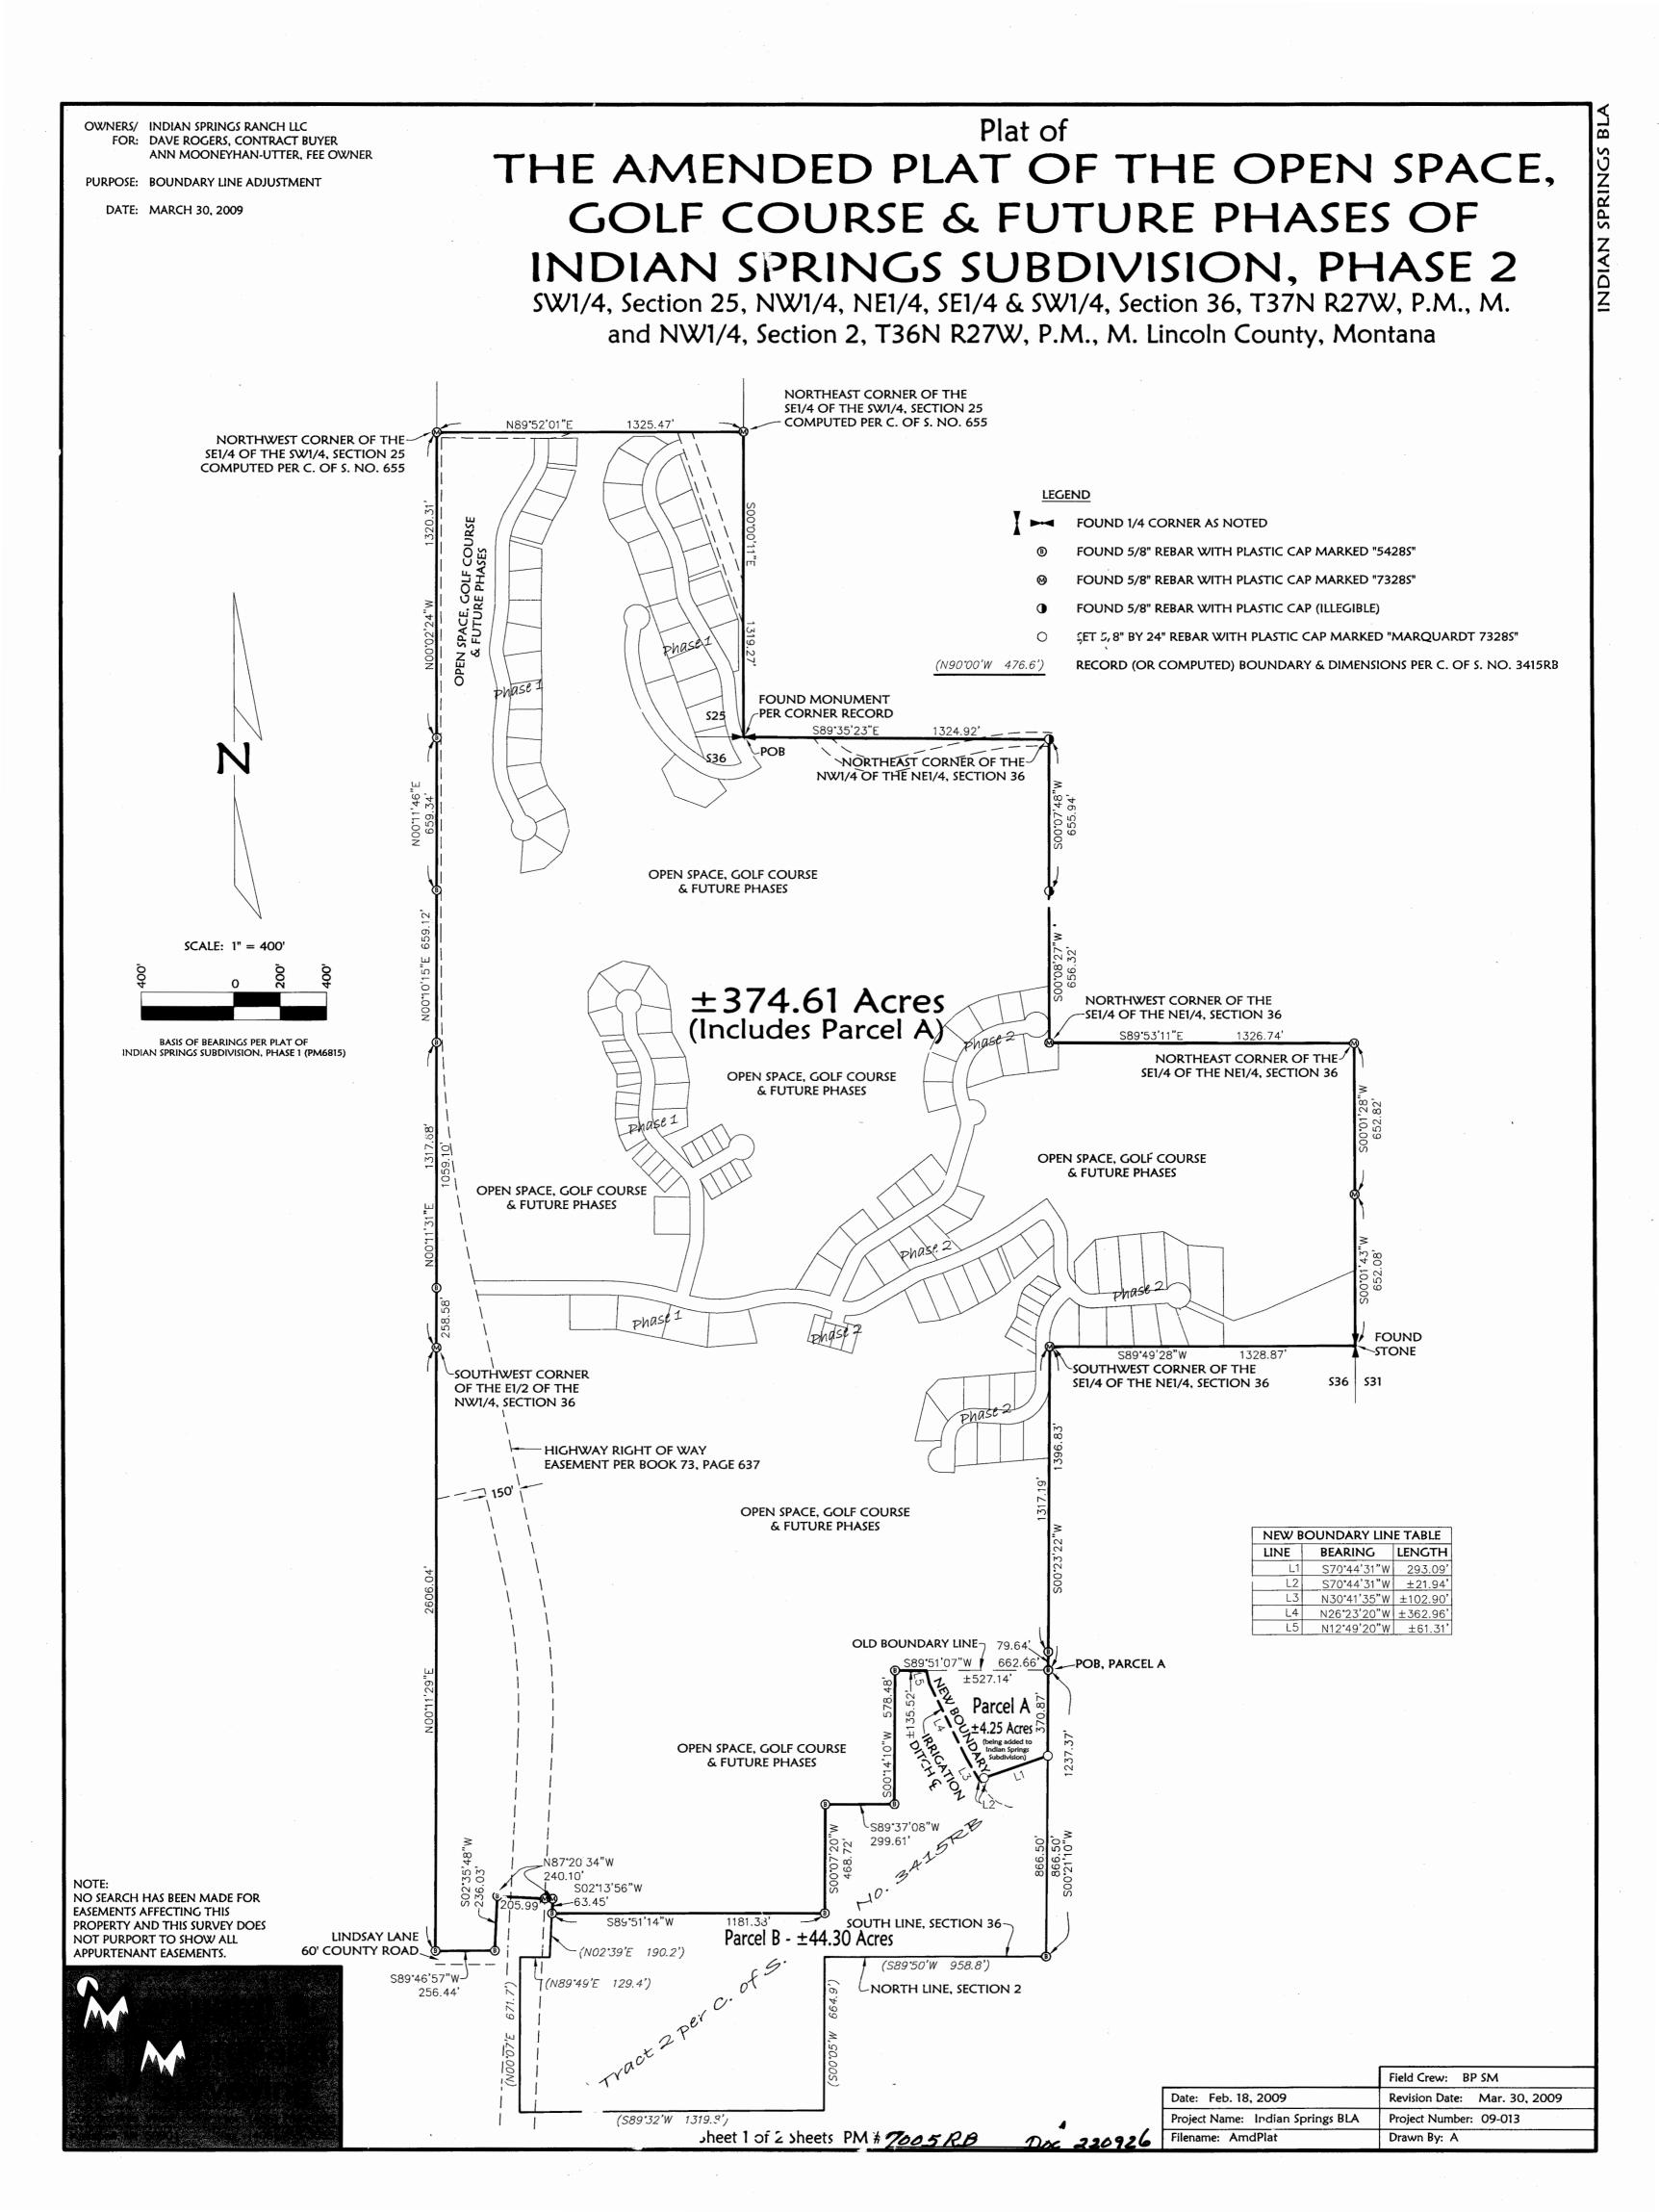

| Date: June 14, 2013              | Revision Date: n/a                                                                                              |           |
| Instrument Record No                                                                                                                                                                                                                                                                            | Project Name: Indian Springs Amd | Project Number: 13-019                                                                                          |           |

Filename: Final-Amd83-95

INDIAN SPRINGS

Drawn By: A



# CERTIFICATE OF SURVEY



201 3rd Ave. West Kalispell, MT 59901 info@mmsurvey.ne

OWNERS/

FOR: INDIAN SPRINGS RANCH LLC



#### LEGEND

FOUND BRASS CAP MARKED "2989ES"  $\mathbb{O}$ 

FOUND 5/8" REBAR WITH PLASTIC CAP MARKED "54285" B

⊗ FOUND 5/8" REBAR WITH PLASTIC CAP MARKED "73285"

FOUND 5/8" REBAR WITH PLASTIC CAP (ILLEGIBLE) 0

SET 5/8" BY 24" REBAR WITH PLASTIC CAP MARKED "MARQUARDT 7328S" Ο OLD BOUNDARY LINE

(R#) **RECORD DIMENSIONS PER PM 7005RB** 

NEW BOUNDARY LINE

(R1-#)

**RECORD DIMENSIONS PER CS 3415RB** 

| RECORD DIMENSIONS<br>PER PM 7005RB |                      |          |  |  |
|------------------------------------|----------------------|----------|--|--|
| LINE                               | BEARING              | LENGTH   |  |  |
| (R1)