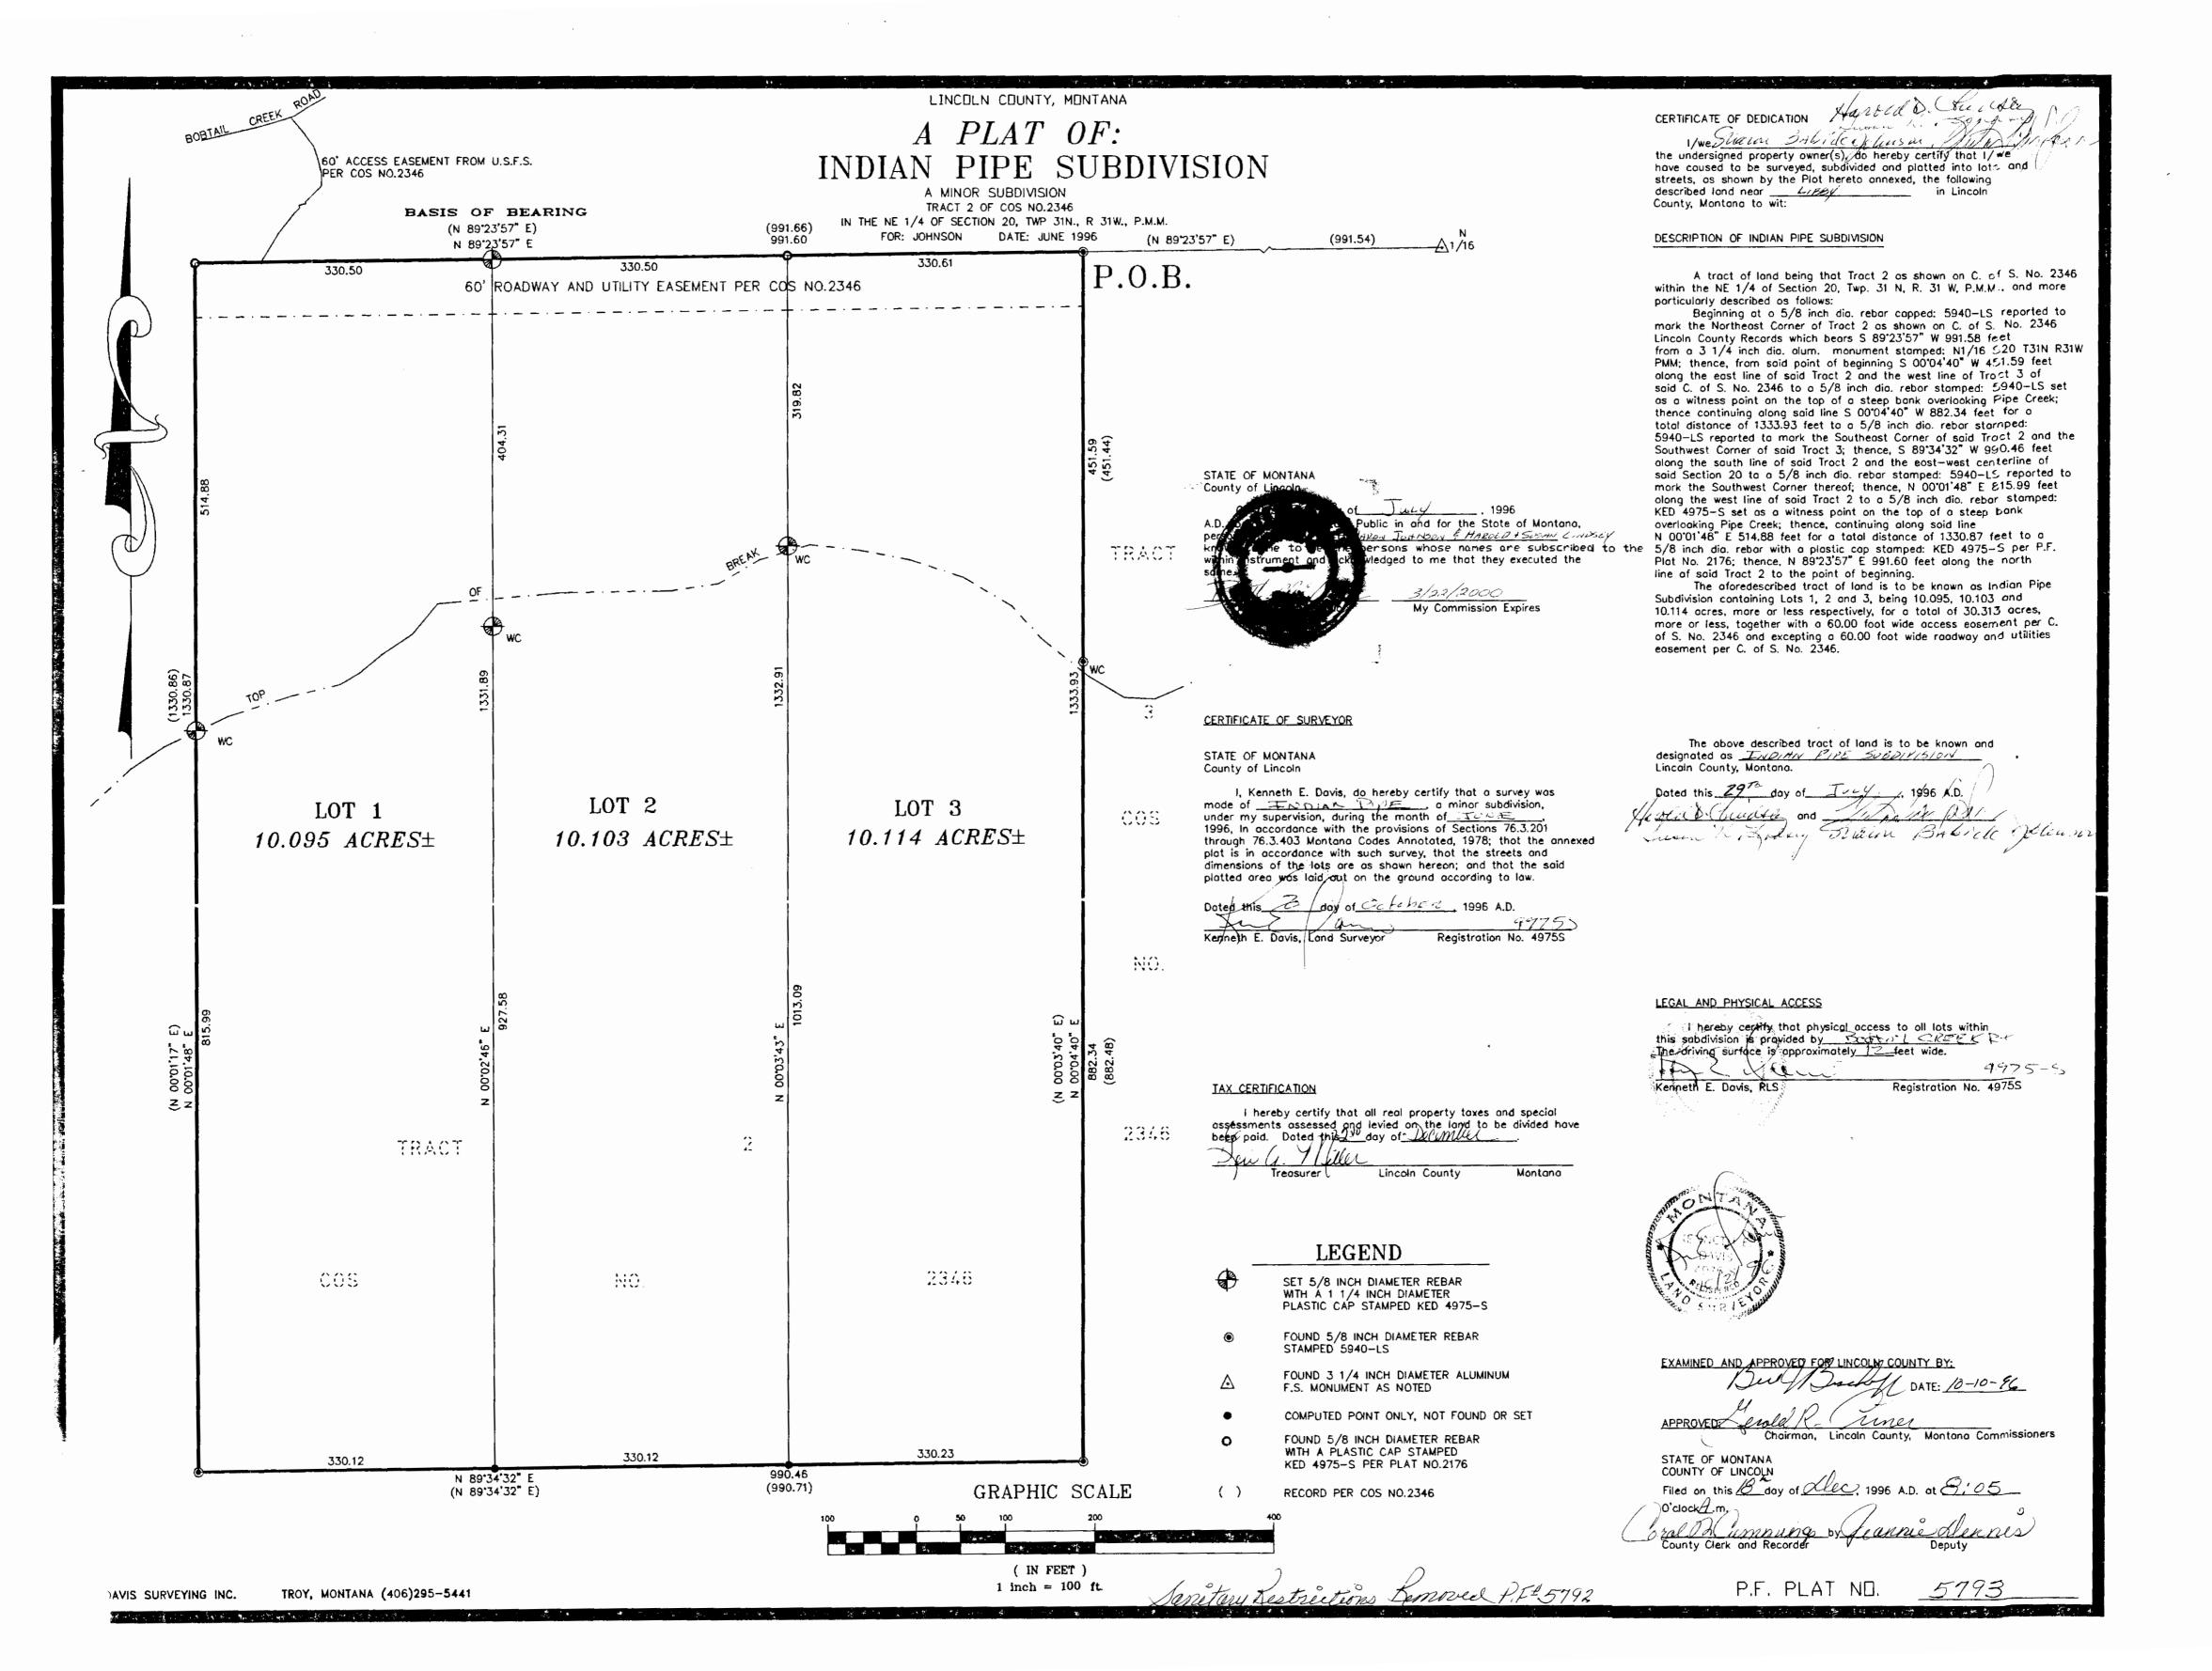

NAME IS SUBSCRIBED TO THE FOREGOING INSTRUMENT AND ACKNOWLEDGED TO ME THAT HE EXECUTED THE SAME.

IN WITNESS WHEREOF, I HAVE HEREUNTO SET MY HAND AND AFFIXED MY NOTARIAL SEAL THE DAY AND YEAR FIRST ABOVE WRITTEN.

NOTARY PUBLIC FOR THE STATE OF, MT RESIDING AT <u>ELVERA</u> MY COMMISSION EXPIRES 217/2002

TREASURER, LINCOLN COUNTY, MONTANA

I HEREBY CERTIFY THAT ALL REAL PROPERTY TAXES AND SPECIAL ASSESSMENTS ASSESSED AND LEVIED ON THE LAND TO BE DIVIDED HAVE BEEN PAID. DATED THE \_\_\_\_\_\_ DAY OF \_\_\_\_\_\_, 1995. \_\_\_\_\_ (WTTA

06/10/98

APPROVED: 6-10, 1998 BY Due Breaker

SS

CERTIFICATE OF SURVEYOR MODALIAS DAWN MARQUARDT REGISTRATION NO. 7328

STATE OF MONTANA COUNTY OF LINCOLN \_\_\_, 1998, A.D., AT 8:30 O'CLOCK A.M. DAY OF June umming Grannie Vinnis

P.F. No. 6148 BLACKMAN









# THE AMENDED PLAT OF LOTS 17 THROUGH 26, INDIAN SPRINGS SUBDIVISION, PHASE 1

SW1/4, Section 25, NW1/4, NE1/4, SE1/4 & SW1/4, Section 36, T37N R27W, P.M., M. and NW1/4, Section 2, T36N R27W, P.M., M. Lincoln County, Montana

> CERTIFICATE OF DEDICATION I, MANFRED (FRED) SCHICKEDANZ, MANAGER of SCHICKEDANZ MONTANA, LLC as MANAGER of INDIAN SPRINGS RANCH, LLC, the undersigned property owner, do hereby certify that I have caused to be surveyed, subdivided and platted into lots and streets as shown by the plat hereto annexed, the following described land in Lincoln County, to-wit:

Those portions of the Southeast 1/4 of the Southwest 1/4, Section 25 & Section 36, Township 37 North, Range 27 West, P.M., M., Lincoln County, Montana, described as follows: Beginning at the North 1/4 Corne