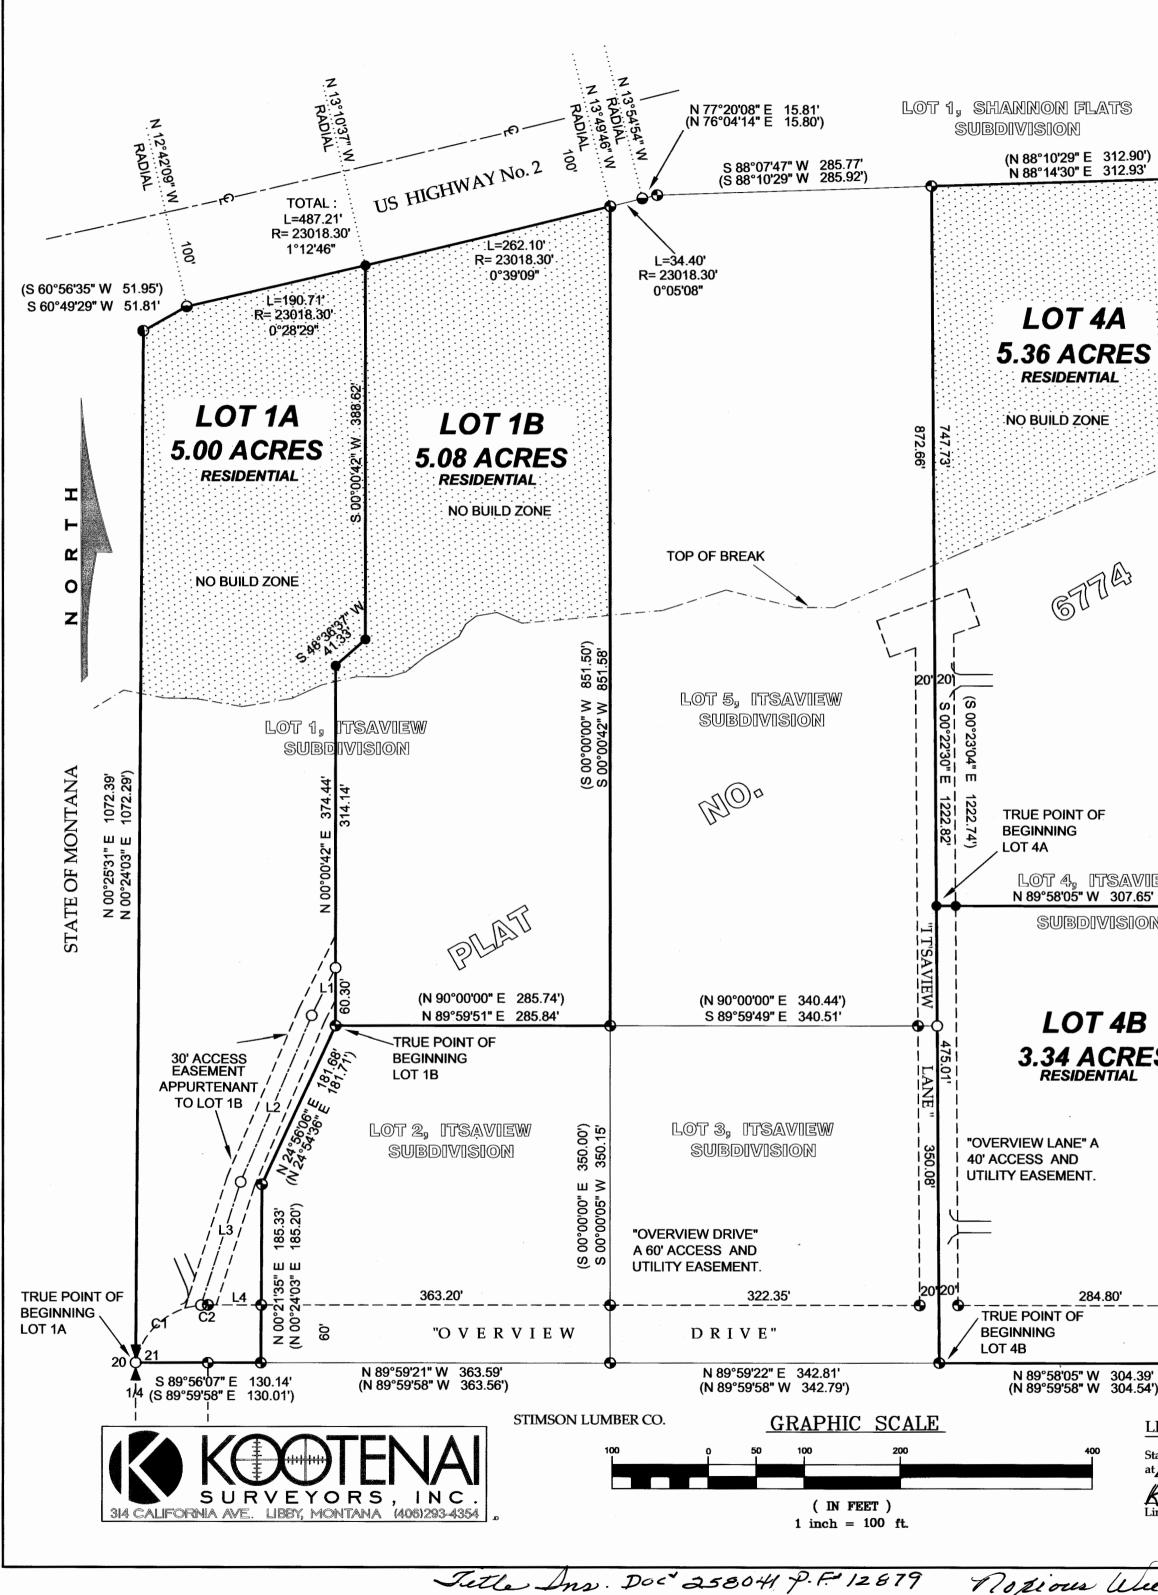

A FINAL SUBDIVISION PLAT OF IGLOOZAK NW 1/4, Sec. 26, T35N R26W P.M., M., Lincoln County, Montana CERTIFICATE OF DEDICATION WE, GEORGE G. & QONNA 1. MOOD, THE UNDERSIGNED PROPERTY OWNERS, DO HEREBY CERTIFY THAT WE HAVE CAUSED TO BE SURVEYED, SUBDIVIDED AND PLATTED INTO LOTS AS SHOWN BY THE PLAT AND CERTIFICATE OF SURVEY HEREUNTO INCLUDED, THE FOLLOWING DESCRIBED TRACT OF LAND, TO-WIT. THE SOUTHEAST & OF THE SOUTHWEST & OF THE NORTHWEST & OF SECTION 26, TOWNSHIP 35 NORTH, RANGE 26 WEST, P.M., M., LINCOLN COUNTY, MONTANA CONTAINING 10.017 ACRES OF LAND ALL AS SHOWN HEREON. SUBJECT TO AND TOGETHER WITH PRIVATE ROAD AND UTILITY EASEMENTS AS SHOWN HEREON. THE ABOVE DESCRIBED TRACT OF LAND IS TO BE KNOWN AND DESIGNATED AS IGLOOZAK, LINCOLN COUNTY, MONTANA. WE HEREBY GERTIFY THAT AHYSICAL AND REGAL ACCESS TO ALL LOTS WITHIN THIS SUBDIVISION IS PROVIDED BY PRIVATE \$6AD. (76-3-60\$(3)(-D)MCA) STATE OF MONTANA COUNTY OF LINCOLN 8.8 , 1999, BEFORE ME, THE UNDERSIGNED, A NOTARY PUBLIC FOR THE ON THIS GDAY OF CHILLY STATE AFORESAID, PERSONAULY APPEARED GEORGE G. & DONNA 1. MOOD, KNOWN TO ME TO BE THE PERSONS WHOSE NAMES ARE SUBSCRIBED TO THE FOREGOING INSTRUMENT AND ACKNOWLEDGED TO ME/THAT\_THEY EXECUTED THE SAME. IN WITNESS WHEREOF, I HAVE HEREUNTO SET MY HAND AND AFFIXED MY NOTARIAL SEAL THE DAY AND YEAR FIRST ABOVE WRITTEN. arhay NOTARY PUBLIC FOR THE STATE OF MONTANA RESIDING AT ALLA STATES MONTANA MY COMMISSION EXPIRES 11-04-2001 网络海峡的 CERTIFICATE OF COUNTY COMMISSIONERS WE, THE UNDERSINGED, <u>Rifa R. Windom</u>, CHAIRPERSON OF THE BOARD OF COUNTY COMMISSIONERS OF LINCOLN COUNTY, MONTANA AND <u>Commings</u>, COUNTY CLERK AND RECORDER OF SAID COUNTY DO F LINCOLN COUNTY, MONTANA AND <u>Companyings</u>, County Clerk and Recorder of Said County do Here-By Certify that this accompanying plat of IGLOOZAK, Lincoln County, Montana has been submitted to The Board of County Commissioners of Lincoln County, Montana for examination and has been found by THEM TO CONFORM TO LAW AND WAS APPROVED BY THEM AT THEIR REGULAR MEETING HELD ON THE /2004Y OF Soorember, 2001. PARKLAND DEDICATION IS EXEMPT PER SECTION 76-3-606(3), MCA. CHAIRPERSON, BOARD OF COUNTY COMMISSIONERS Muller COUNTY CLERK AND RECORDER LINCOLN COUNTY, MONTANA LINCOLN COUNTY, MONTANA | HEREBY CERTIFY THAT ALL REAL PROPERTY TAXES AND SPECIAL ASSESSMENTS ASSESSED, AND LEVIED ON THE LAND TO BE DIVIDED HAVE BEEN PAID. 199 . DATED THE 12 DAY OF Sinkmon MeriA, Millerby Janup Rikenhe Drauty TREASURER, LINBOLN COUNTY, MONTANA STATE OF MONTANA COUNTY OF LINCOLN FILED ON THE 13 DAY OF ( uptimber), 2001 A.D., AT 8:45 O'CLOCK AM. Conal Th. ("ummenga) COUNTY CLERK AND RECORDER BY: Ginnie Junis) DEPUTY . P.F. No. pm 636 MOOD Sanitary Listrictions Lemmed. P.F. 70% Doct 155047 Platting Custificate P.F. # 7017 Dat 155048 99.058