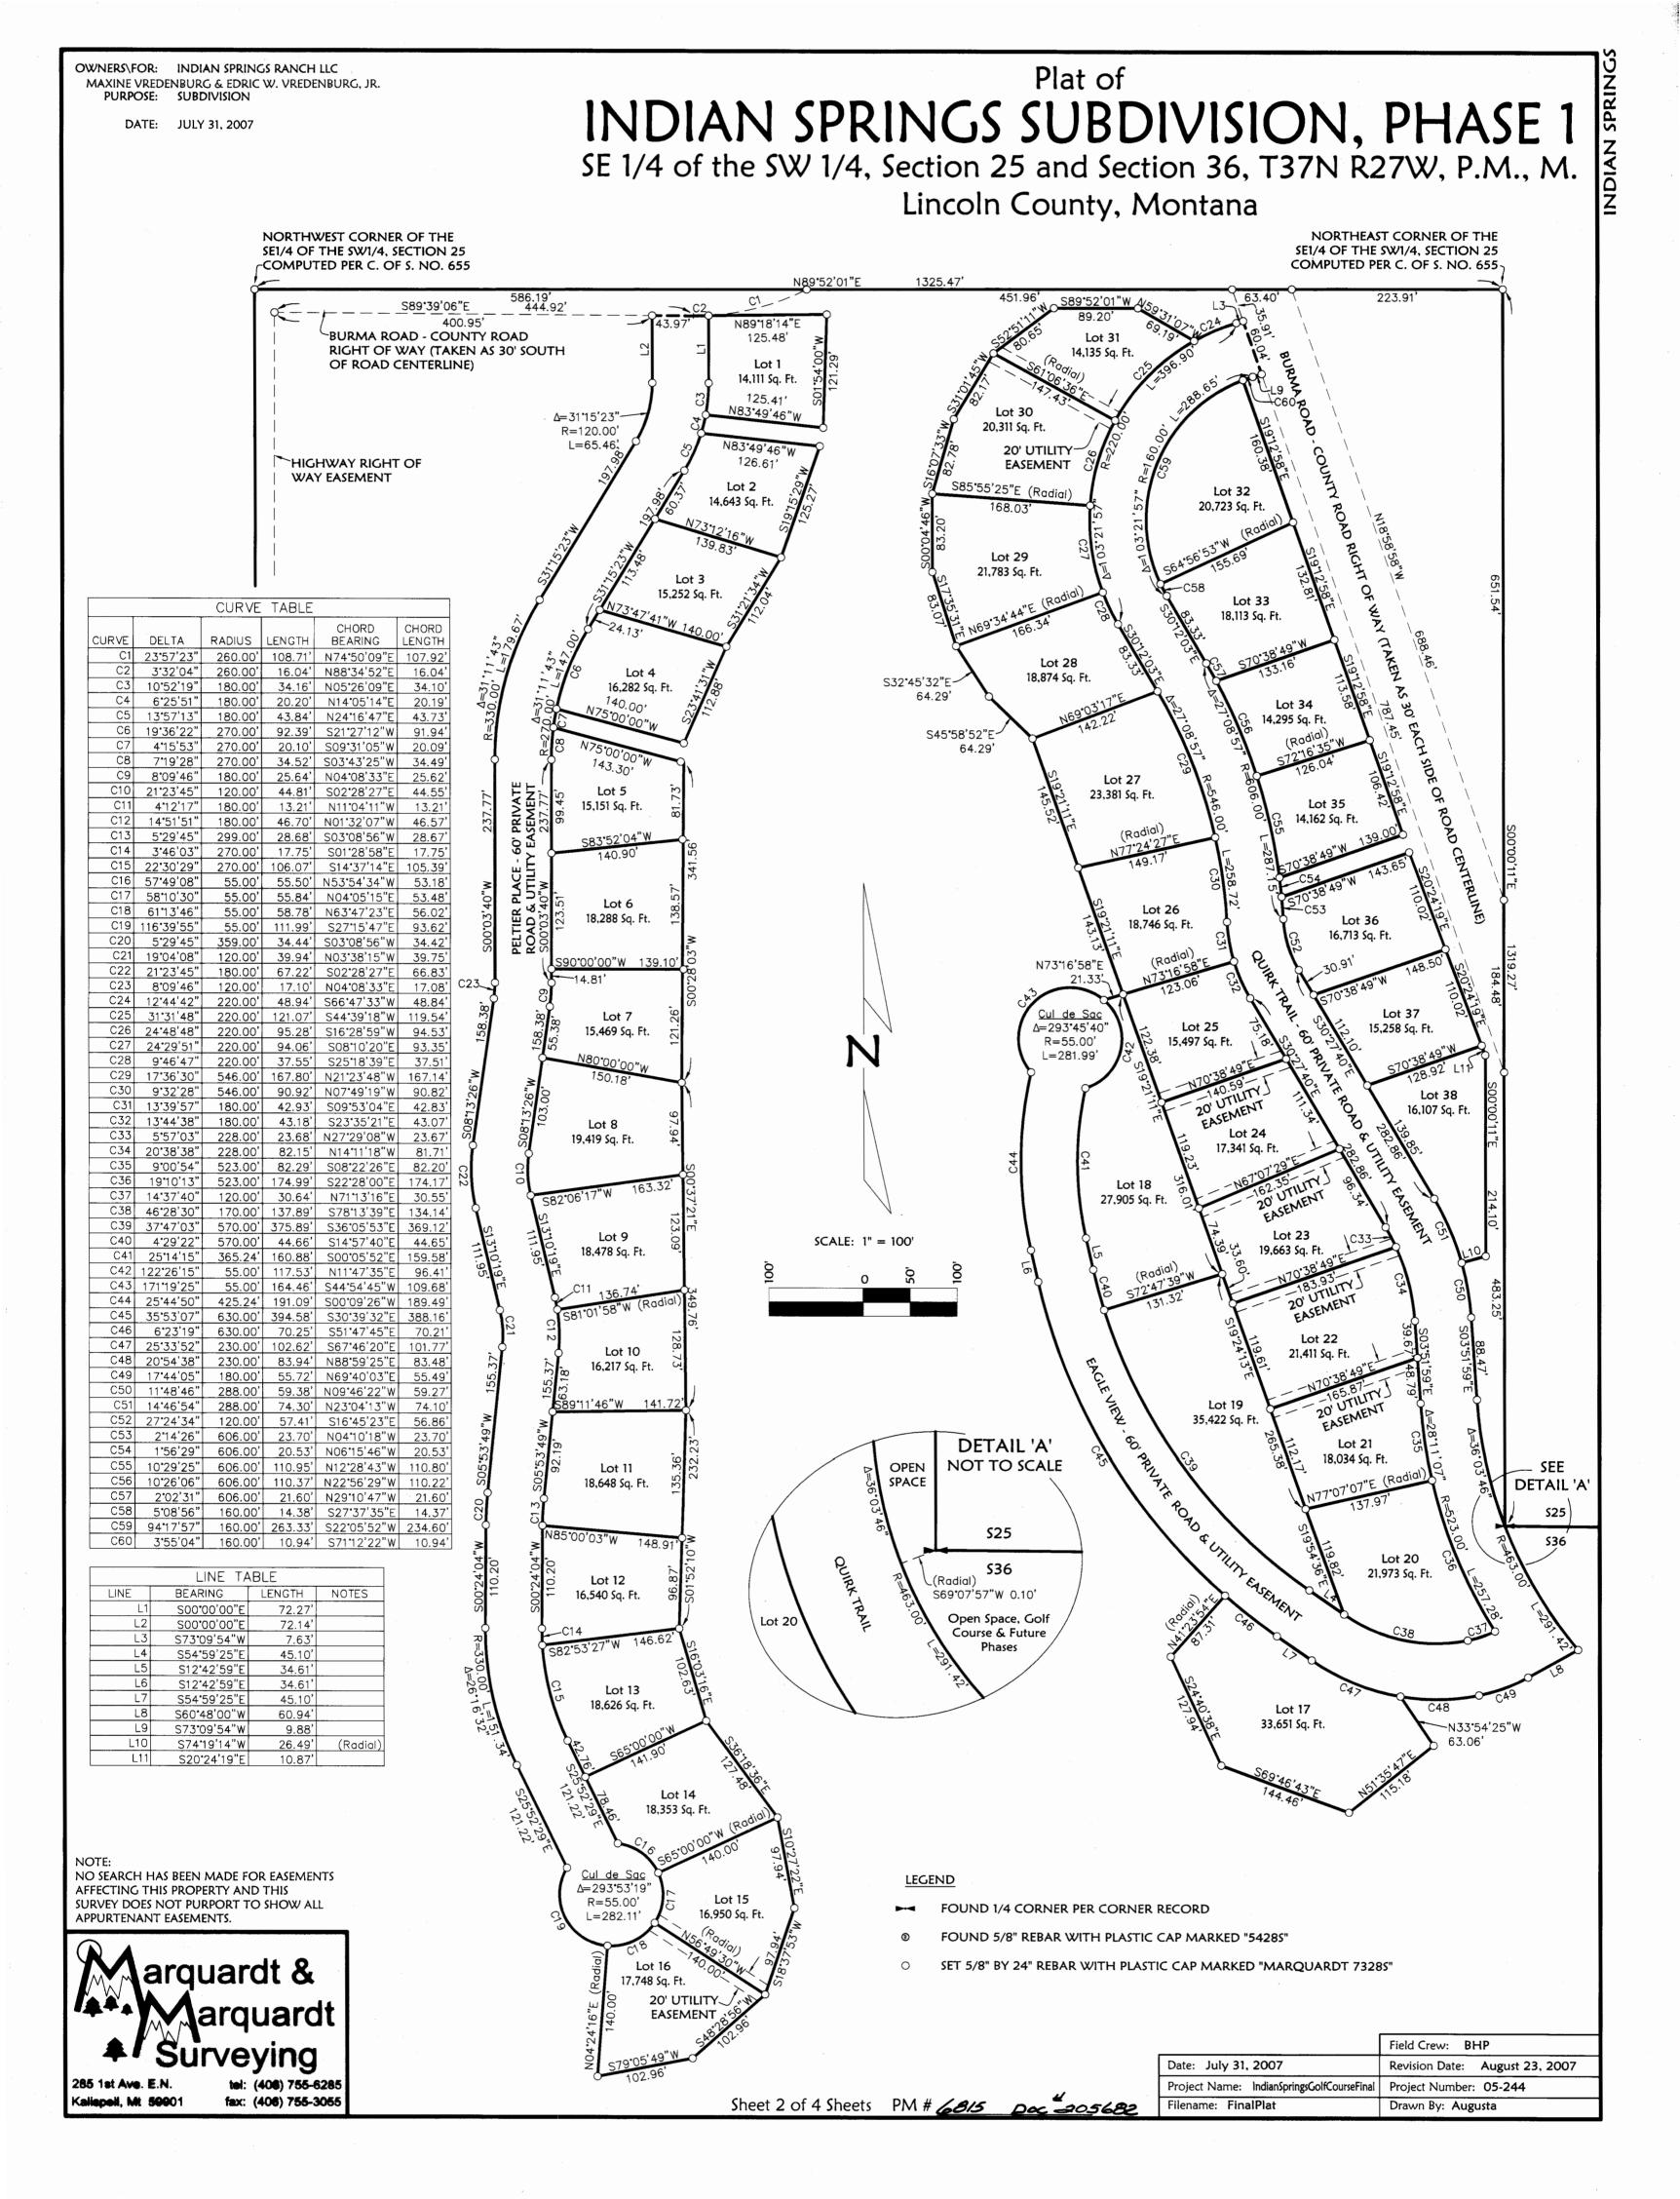

UARDT Registration No. 73285 Date

I hereby certify that all real property taxes and special assessments assessed and levied on the land to be divided have been paid. Dated the \_\_\_\_\_\_ day of \_\_\_\_\_\_, 200 \_\_\_\_. Dated the Sutton 10 m 111 Treasurer, Lincoln County, Montana

STATE OF MONTANA County of Lincoln

Filed on the 30 day of area , 2008, A.D., at 3:45 o'clock m. Lauer County Clerk and Recorder

Deputy By

Instrument Record No. 211014



NOTE: NO SEARCH HAS BEEN MADE FOR EASEMENTS AFFECTING THIS PROPERTY AND THIS SURVEY DOES NOT PURPORT TO SHOW ALL APPURTENANT EASEMENTS.

\* 6813 Sheet 5 of 5 Sheets PM #

Field Crew: BHP Date: Nov. 19, 2007 Revision Date: Jan. 8, 2008 Project Name: IndianSpringsSub\_Phase2 Project Number: 05-244 Filename: Final\_P2\_S1 Drawn By: Augusta



| 1<br>I                         |                                                                                                                                             | Plat of