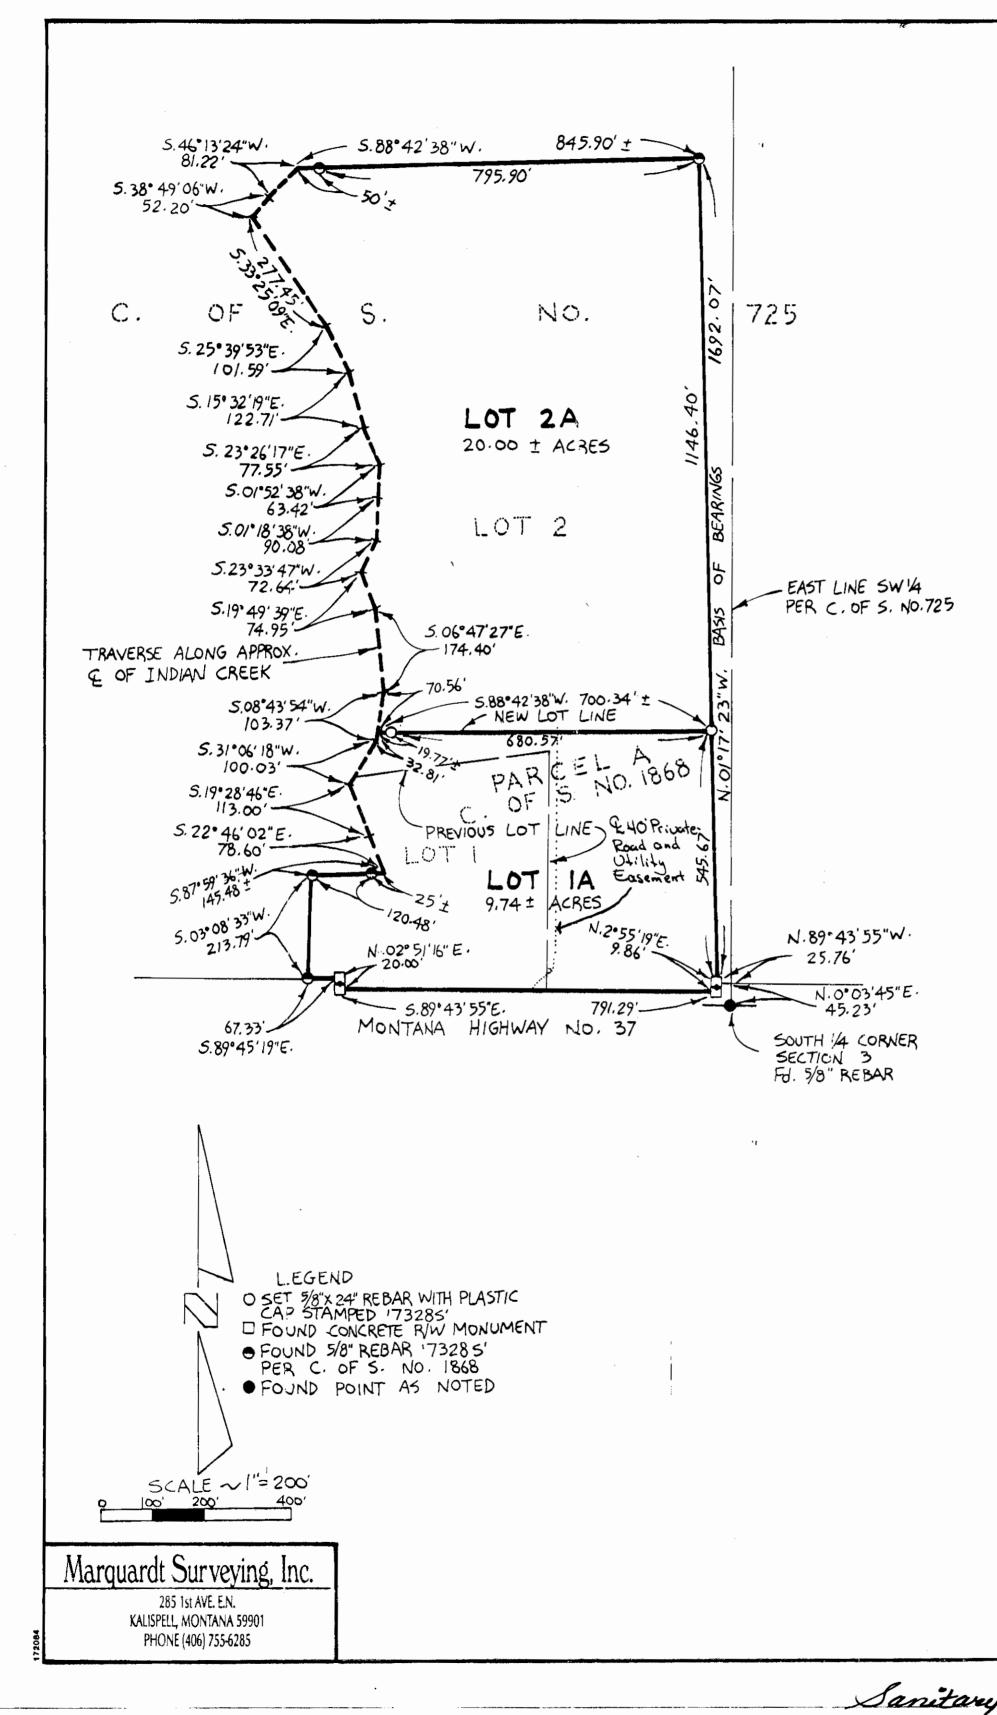

LAND SURVEYOR The board of Commissioner Lincoln County, Montana. REGISTRATION NO. County Clerk of the Board of Commissioners Lincoln County, Montana. STATE OF MONTANA SSCOUNTY OF LINCOLN FILED ON THE LEDAY OF <u>Ray</u> 1993 A.D. ATE<u>165</u> O'CLOCK A.M. CLERK AND RECORDER ANTY State of Carol M On this 30 day of april, 1993 before me a notary public for the state of montana, personally appeared Churches O Burget, and known to me to be the persons whose names are subscribed and DEPUTY france denne acknowledged to me that they executed the same. INSTRUMENT RECORD NO. (f rr PAID beannie Alennes In witness whereof, I have hereunto set my hand and affixed SHEET 1 OF 1 SHEET my notarial seal the day and year first above written. P.F. PLAT No. \* 4898 23 Sanitary Restrictions Removed PF 4897



## Amended Subdivision Plat of INDIAN CREEK MEADOWS SW 1/4, Sec. 3, T 36N R27W P. M., M., Lincoln County, Montana

#### CERTIFICATE OF DEDICATION

I, DARRELL BLACKMAN, THE UNDERSIGNED PROPERTY OWNER, DO HEREBY CERTIFY THAT I HAVE CAUSED TO BE SURVEYED, SUBDIVIDED AND PLATTED INTO LOTS AS SHOWN BY THE PLAT AND CERTIFICATE OF SURVEY HEREUNTO INCLUDED, THE FOLLOWING DESCRIBED TRACT OF LAND, TO-WIT:

LOTS 1 AND 2, INDIAN CREEK MEADOWS IN THE SOUTHWEST  $\frac{1}{4}$  OF SECTION 3, TOWNSHIP 36 North, Range 27 West, P.M., M., LINCOLN COUNTY, MONTANA CONTAINING 29.74 More or less acres of land All as shown hereon. Subject to and together with private road and utility easements as shown. Subject to easements of record.

THE ABOVE DESCRIBED TRACT OF LAND IS TO BE KNOWN AND DESIGNATED AS AMENDED S