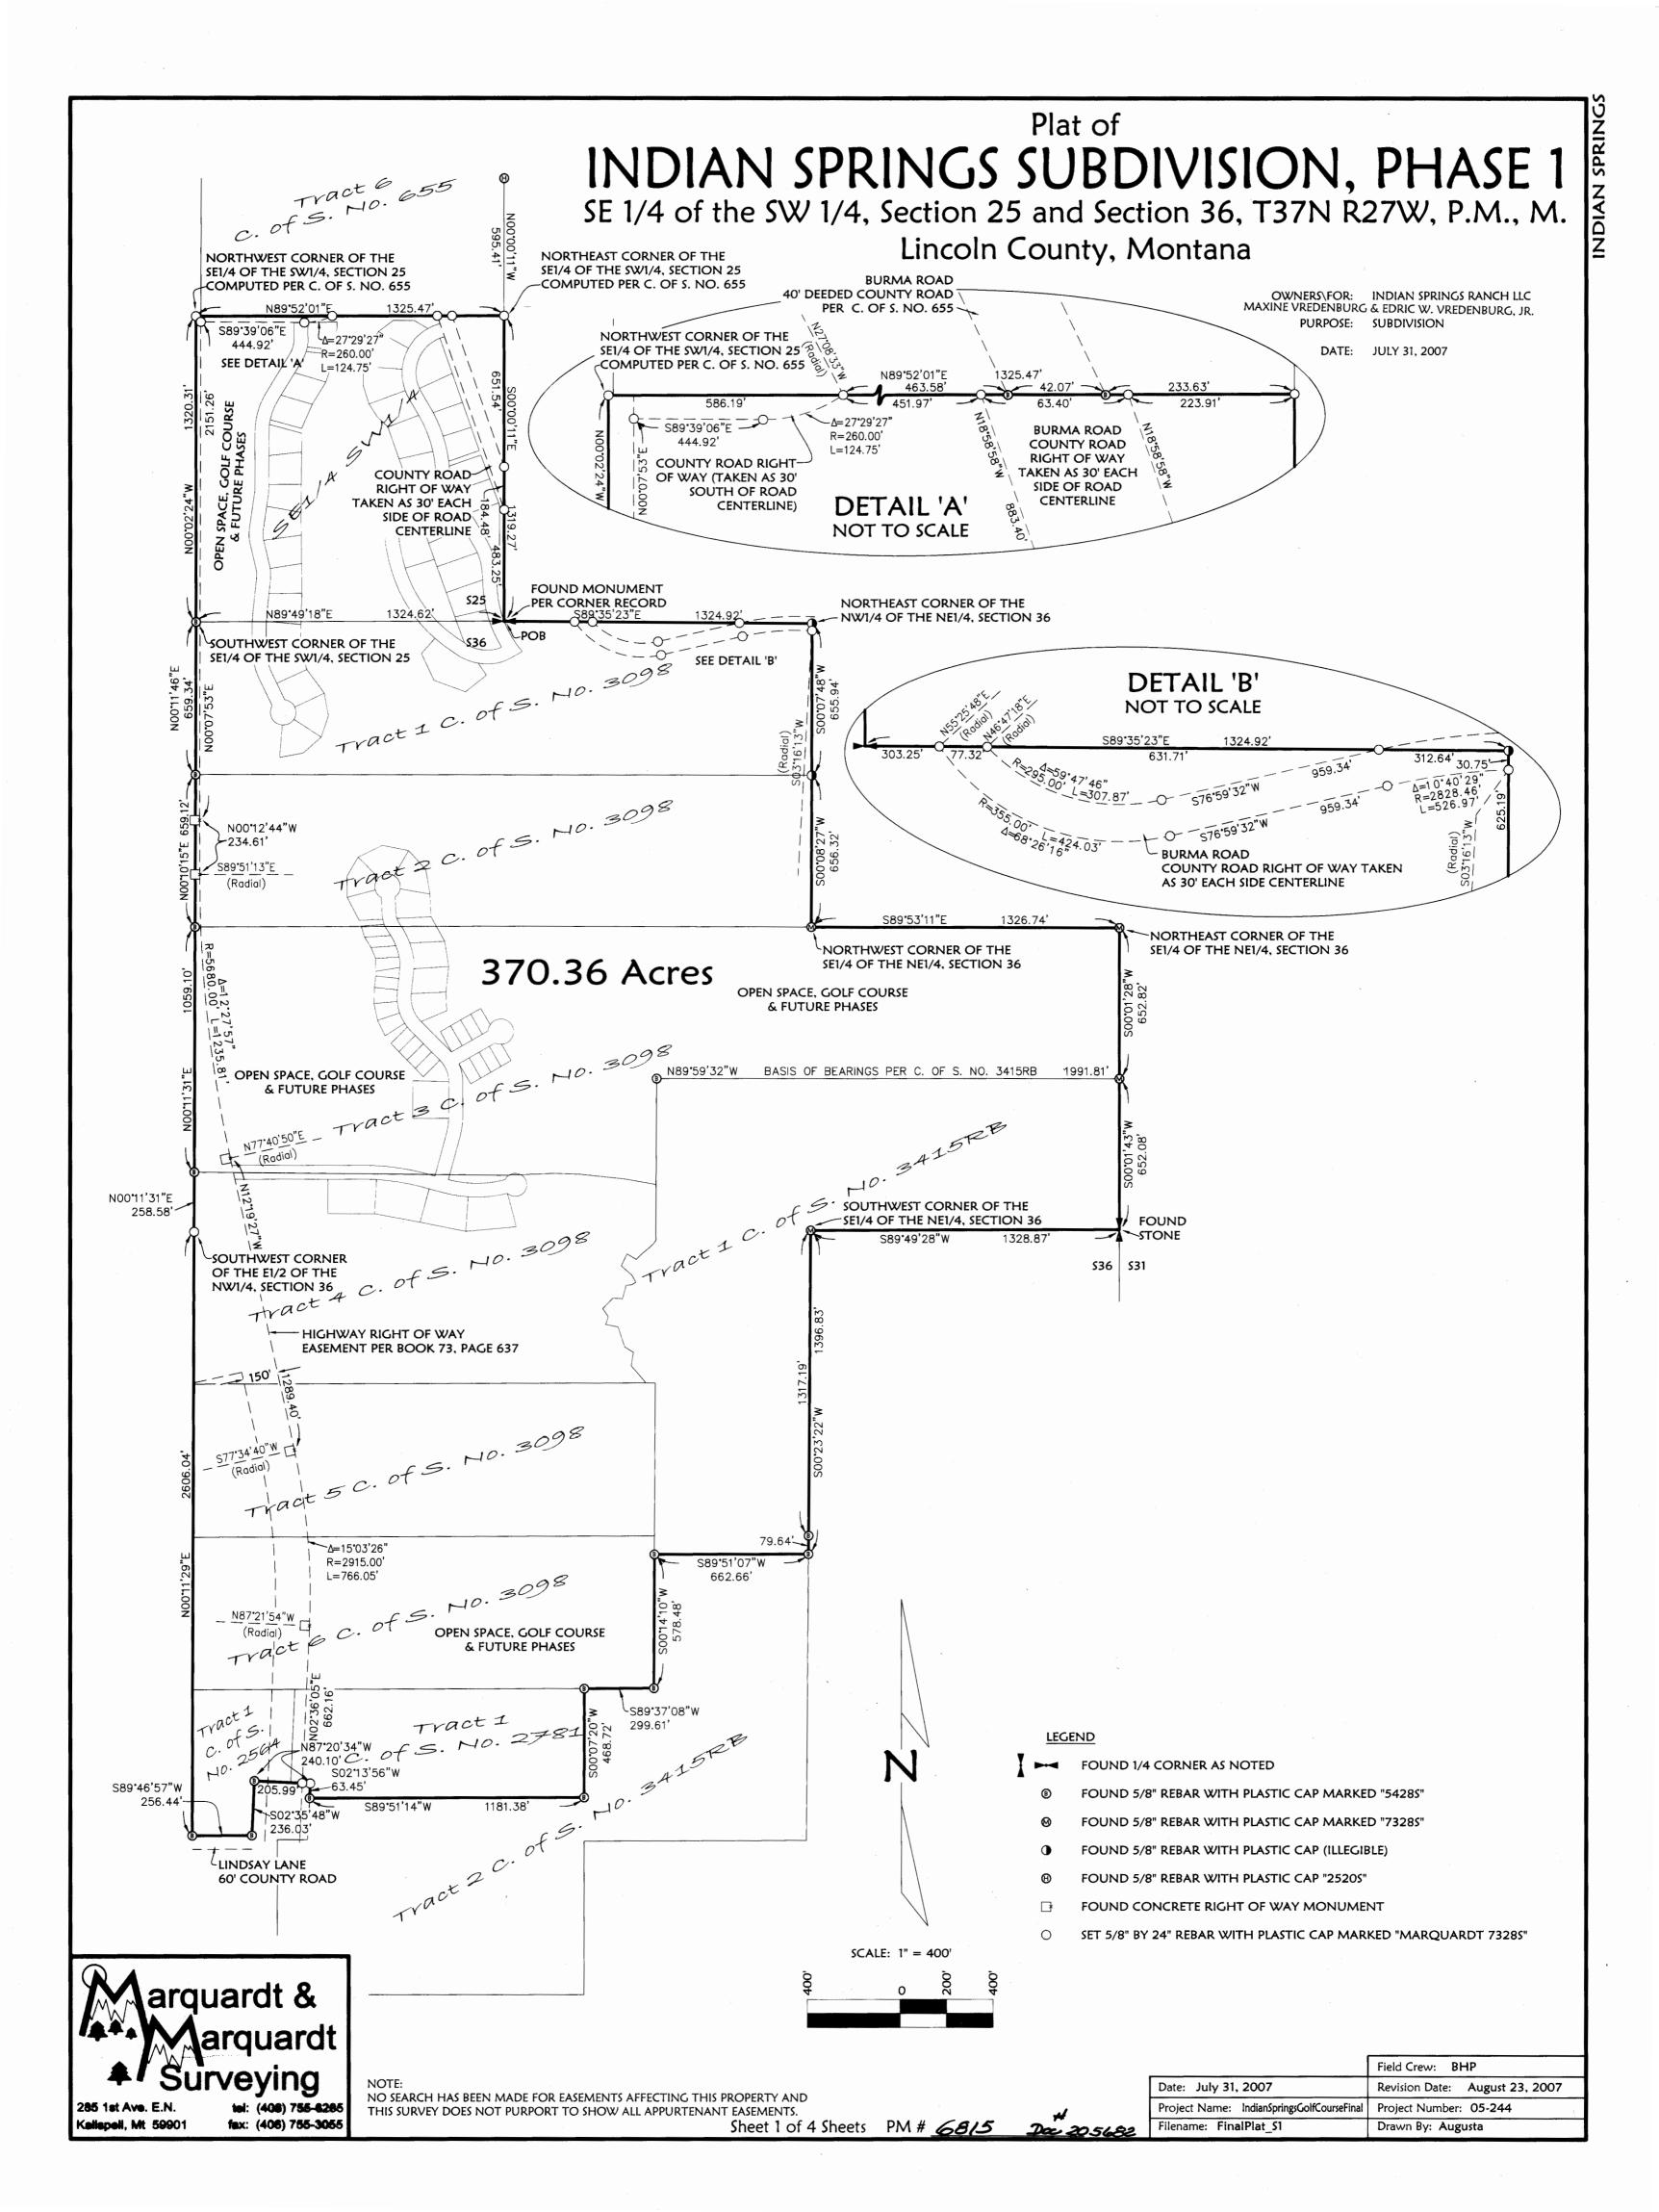

IS SUBSCRIBED TO THE FOREGOING INSTRUMENT AND ACKNOWLEDGED TO ME THAT HE EXECUTED THE SAME.

IN WITNESS WHEREOF, I HAVE HEREUNTO SET MY HAND AND AFFIXED MY NOTARIAL SEAL THE DAY AND YEAR FIRST ABOVE WRITTEN.

NOTARY PUBLIC FOR THE STATE OF, MT RESIDING AT <u>ELVERA</u> MY COMMISSION EXPIRES 217/2002

TREASURER, LINCOLN COUNTY, MONTANA

I HEREBY CERTIFY THAT ALL REAL PROPERTY TAXES AND SPECIAL ASSESSMENTS ASSESSED AND LEVIED ON THE LAND TO BE DIVIDED HAVE BEEN PAID. DATED THE \_\_\_\_\_\_ DAY OF \_\_\_\_\_\_, 1995. \_\_\_\_\_ (WTTA

06/10/98

APPROVED: 6-10, 1998 BY Due Breaker

SS

CERTIFICATE OF SURVEYOR MODALIAS DAWN MARQUARDT REGISTRATION NO. 7328

STATE OF MONTANA COUNTY OF LINCOLN \_\_\_, 1998, A.D., AT 8:30 O'CLOCK A.M. DAY OF June umming Grannie Vinnis

P.F. No. 6148 BLACKMAN









# THE AMENDED PLAT OF LOTS 17 THROUGH 26, INDIAN SPRINGS SUBDIVISION, PHASE 1

SW1/4, Section 25, NW1/4, NE1/4, SE1/4 & SW1/4, Section 36, T37N R27W, P.M., M. and NW1/4, Section 2, T36N R27W, P.M., M. Lincoln County, Montana

> CERTIFICATE OF DEDICATION I, MANFRED (FRED) SCHICKEDANZ, MANAGER of SCHICKEDANZ MONTANA, LLC as MANAGER of INDIAN SPRINGS RANCH, LLC, the undersigned property owner, do hereby certify that I have caused to be surveyed, subdivided and platted into lots and streets as shown by the plat hereto annexed, the following described land in Lincoln County, to-wit:

Those portions of the Southeast 1/4 of the Southwest 1/4, Section 25 & Section 36, Township 37 North, Range 27 West, P.M., M., Lincoln County, Montana, described as follows: Beginning at the North 1/4 Corner, S