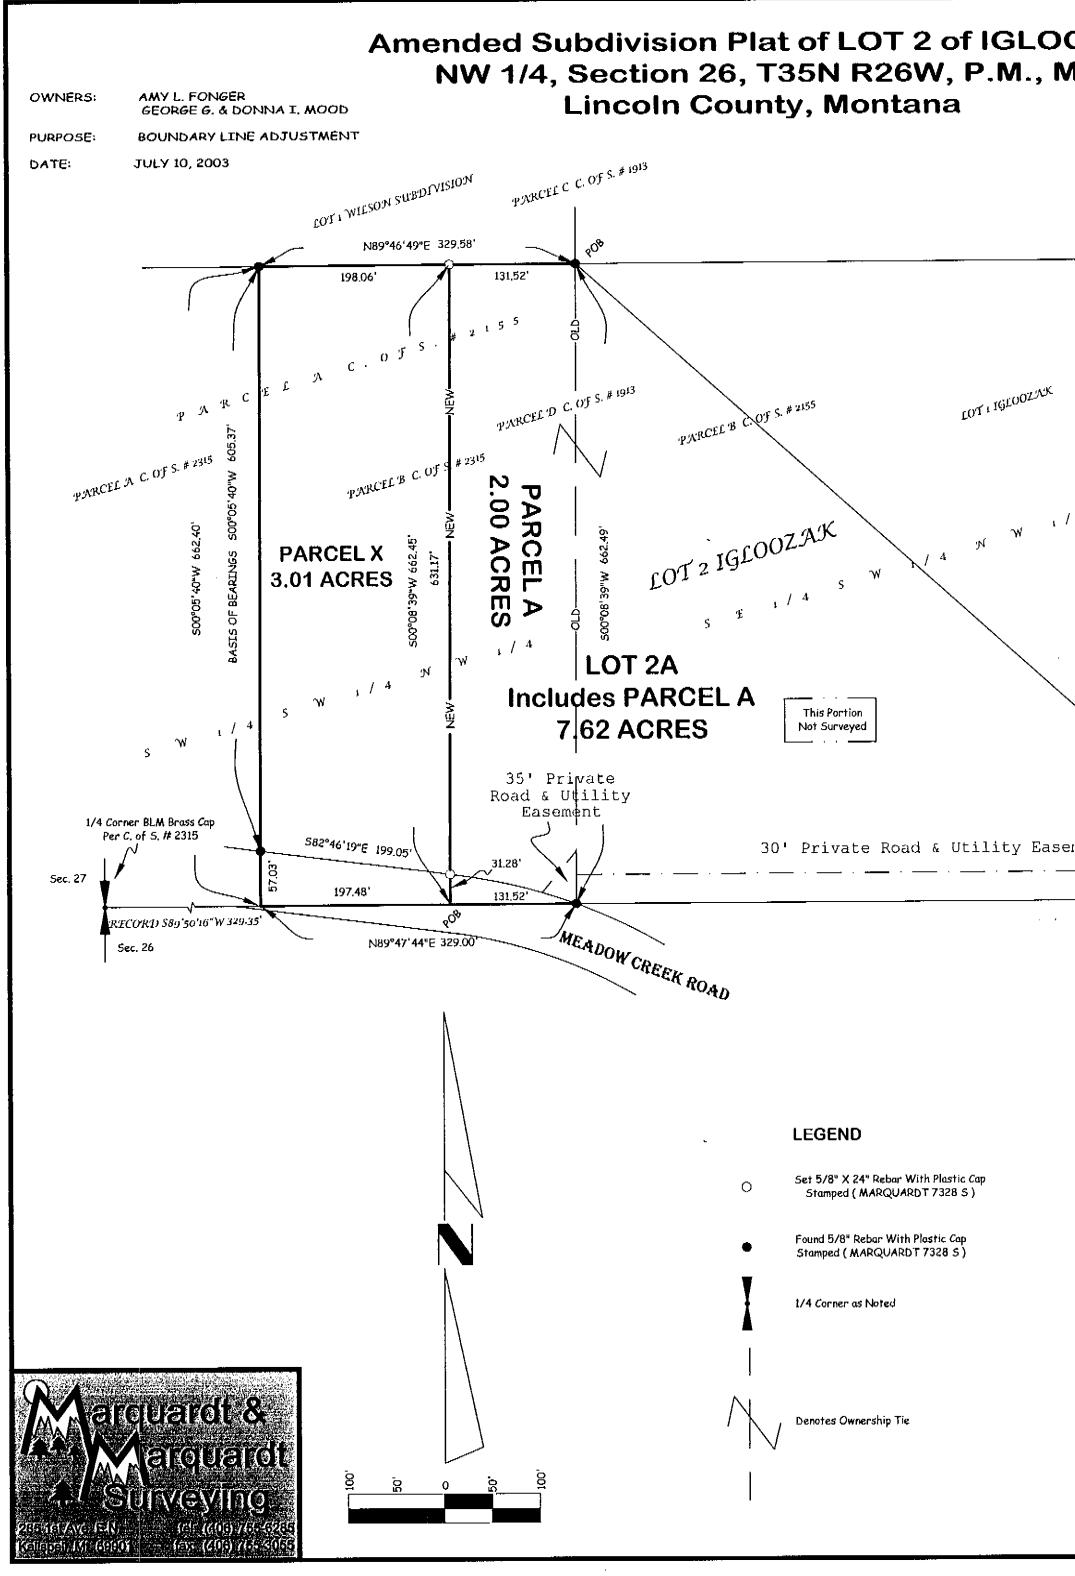

.

•

| OZAK<br>1. | Parcel A-being added to Lot 2, Igloozak.<br>That portion of the Southwest 1/4 of the Southwest 1/4 of the Northwest 1/4, Section 26, Township 35 North, Range 26 We<br>described as follows:<br>Beginning at the Northeast corner of the Southwest 1/4 of the Southwest 1/4 of the Northwest 1/4:                                                                                                                                                                                                                                                                                                                                                                                                                                                                                                                                                                                                                                                                                                                                                                                                                                                                                                                                                                                                                                                                                                                                                                                                                                                                                                                                                                                                                                                                                                                                                                                                                                                                                                                                                                                                                                                |                                                                                                                  |
|------------|--------------------------------------------------------------------------------------------------------------------------------------------------------------------------------------------------------------------------------------------------------------------------------------------------------------------------------------------------------------------------------------------------------------------------------------------------------------------------------------------------------------------------------------------------------------------------------------------------------------------------------------------------------------------------------------------------------------------------------------------------------------------------------------------------------------------------------------------------------------------------------------------------------------------------------------------------------------------------------------------------------------------------------------------------------------------------------------------------------------------------------------------------------------------------------------------------------------------------------------------------------------------------------------------------------------------------------------------------------------------------------------------------------------------------------------------------------------------------------------------------------------------------------------------------------------------------------------------------------------------------------------------------------------------------------------------------------------------------------------------------------------------------------------------------------------------------------------------------------------------------------------------------------------------------------------------------------------------------------------------------------------------------------------------------------------------------------------------------------------------------------------------------|------------------------------------------------------------------------------------------------------------------|
|            | Thence along the East and South lines of the Southwest 1/4 of the Southwest 1/4 of the Northwest 1/4 South 00°08'39" We<br>West 131.52 feet:<br>Thence North 00°08'39" East 662.45 feet to the North line of the Southwest 1/4 of the Southwest 1/4 of the Northwest 1/4<br>Thence along said North line North 89°46'49" East 131.52 feet to the Point of Beginning containing 2.00 acres of land all as sh<br>Subject to easements of record.<br>Subject to County Road right of way as shown hereon.                                                                                                                                                                                                                                                                                                                                                                                                                                                                                                                                                                                                                                                                                                                                                                                                                                                                                                                                                                                                                                                                                                                                                                                                                                                                                                                                                                                                                                                                                                                                                                                                                                           | 4:                                                                                                               |
|            | Parcel X<br>That portion of the Southwest 1/4 of the Southwest 1/4 of the Northwest 1/4, Section 26, Township 35 North. Range 26 We<br>described as follows:<br>Commencing at the Southeast corner of the Southwest 1/4 of the Southwest 1/4 of the Northwest 1/4;<br>Thence along the South line of the Southwest 1/4 of the Southwest 1/4 of the Northwest 1/4 South 89°47'44" West 131.52<br>Thence continuing along the South line of the Southwest 1/4 of the Southwest 1/4 of the Northwest 1/4 South 89°47'44" West<br>Thence North 00°5' 40" East 662.40 feet to the North line of the Southwest 1/4 of the Southwest 1/4 of the Southwest 1/4 of the Northwest 1/4 of th | feet to the Point of Beginning;<br>st 197.48 feet;                                                               |
|            | Thence along said North line North 89°46'49" East 198.06 feet;<br>Thence South 00°08'39" West 662.45 feet to the Point of Beginning containing 3.01 acres of land all as shown hereon.<br>Subject to easements of record.<br>Subject to County Road right of way as shown hereon.                                                                                                                                                                                                                                                                                                                                                                                                                                                                                                                                                                                                                                                                                                                                                                                                                                                                                                                                                                                                                                                                                                                                                                                                                                                                                                                                                                                                                                                                                                                                                                                                                                                                                                                                                                                                                                                                |                                                                                                                  |
|            | Lot 2A- Note: Lot 2, Igloozak was not surveyed.<br>Lot 2, Igloozak together with that portion of the Southwest 1/4 of the Southwest 1/4 of the Northwest 1/4, Section 26, Tow<br>M., Lincoln County, Montana described as follows:<br>Beginning at the Northeast corner of the Southwest 1/4 of the Southwest 1/4 of the Northwest 1/4:<br>Thence along the East and South lines of the Southwest 1/4 of the Southwest 1/4 of the Northwest 1/4 South 00°08'39" We<br>West 131.52 feet;<br>Thence North 00°08'39" East 662.45 feet to the North line of the Southwest 1/4 of the Southwest 1/4 of the Northwest 1/4 of the Northwest 1/4<br>Thence along said North line North 89°46'49" East 131.52 feet to the Point of Beginning containing 7.62 more or less acres of<br>Subject to easements of record.                                                                                                                                                                                                                                                                                                                                                                                                                                                                                                                                                                                                                                                                                                                                                                                                                                                                                                                                                                                                                                                                                                                                                                                                                                                                                                                                     | st 662.49 feet and South 89°47'44"<br>4:                                                                         |
|            | Subject to County Road right of way as shown hereon.<br>Owner Certification                                                                                                                                                                                                                                                                                                                                                                                                                                                                                                                                                                                                                                                                                                                                                                                                                                                                                                                                                                                                                                                                                                                                                                                                                                                                                                                                                                                                                                                                                                                                                                                                                                                                                                                                                                                                                                                                                                                                                                                                                                                                      |                                                                                                                  |
| 4          | The above described tract of land is to be known and designated as Amended Plat of Lot 2 of Igloozak, Lincoln County, Montan made for the purpose of relocating a common boundary line between a single lot within a platted subdivision and adjoining land restriction or requirement on the original platted lot or original unplatted parcel continues to apply to those areas pursuant to We hereby certify that this division creates parcels of land that have no existing facilities for water supply, wastewater disput than those that were previously approved by the reviewing authority under Title 76, chopter 4, part 1, or that were exempt fr no rew facilities will be constructed on the parcels (remainder & Lot 2A); and                                                                                                                                                                                                                                                                                                                                                                                                                                                                                                                                                                                                                                                                                                                                                                                                                                                                                                                                                                                                                                                                                                                                                                                                                                                                                                                                                                                                     | outside a platted subdivision. A<br>Section 76-3-207(1)(e), MCA.<br>osal, and solid waste disposal other         |
|            | the division of land will not cause approved facilities to violate any conditions of approval, and will not cause exempt facilities to Therefore, this division is exempt from review by the Department of Environmental Quality pursuant to ARM 17.36.605(2)(b)(                                                                                                                                                                                                                                                                                                                                                                                                                                                                                                                                                                                                                                                                                                                                                                                                                                                                                                                                                                                                                                                                                                                                                                                                                                                                                                                                                                                                                                                                                                                                                                                                                                                                                                                                                                                                                                                                                | o violate any conditions of exemption,<br>i)&(ii).                                                               |
|            | AMY L. FONGER                                                                                                                                                                                                                                                                                                                                                                                                                                                                                                                                                                                                                                                                                                                                                                                                                                                                                                                                                                                                                                                                                                                                                                                                                                                                                                                                                                                                                                                                                                                                                                                                                                                                                                                                                                                                                                                                                                                                                                                                                                                                                                                                    |                                                                                                                  |
|            | GEORGE G. MOOD DONNA I. MOOD STATE OF MONTANA                                                                                                                                                                                                                                                                                                                                                                                                                                                                                                                                                                                                                                                                                                                                                                                                                                                                                                                                                                                                                                                                                                                                                                                                                                                                                                                                                                                                                                                                                                                                                                                                                                                                                                                                                                                                                                                                                                                                                                                                                                                                                                    |                                                                                                                  |
|            | County of harricular) ss.                                                                                                                                                                                                                                                                                                                                                                                                                                                                                                                                                                                                                                                                                                                                                                                                                                                                                                                                                                                                                                                                                                                                                                                                                                                                                                                                                                                                                                                                                                                                                                                                                                                                                                                                                                                                                                                                                                                                                                                                                                                                                                                        | 1 5 at 19th                                                                                                      |
| ement      | by AMY L FONGER DOLLAR DOLLAR A STATE                    | A Present                                                                                                        |
|            | Notary Public for the State of <u>Montany</u> SEA<br>Residing at <u>Libby</u> MT<br>My Commission Expires <u>10-12-03</u><br>SEA<br>My Commission Expires <u>10-12</u><br>SEA<br>My Commission Expires <u>10-12</u><br>SEA<br>My Commission Expires <u>10-12</u>                                                                                                                                                                                                                                                                                                                                                                                                                                                                                                                                                                                                                                                                                                                                                                                                                                                                                                                                                                                                                                                                                                                                                                                                                                                                                                                                                                                                                                                                                                                                                                                                                                                                                                                                                                                                                                                                                 | -03 (SITA)                                                                                                       |
|            | Approved: $SEPT 0$ 200 BUNALD                                                                                                                                                                                                                                                                                                                                                                                                                                                                                                                                                                                                                                                                                                                                                                                                                                                                                                                                                                                                                                                                                                                                                                                                                                                                                                                                                                                                                                                                                                                                                                                                                                                                                                                                                                                                                                                                                                                                                                                                                                                                                                                    | and the second |
|            | Examining Land Surveyor<br>Registration No. 4130                                                                                                                                                                                                                                                                                                                                                                                                                                                                                                                                                                                                                                                                                                                                                                                                                                                                                                                                                                                                                                                                                                                                                                                                                                                                                                                                                                                                                                                                                                                                                                                                                                                                                                                                                                                                                                                                                                                                                                                                                                                                                                 |                                                                                                                  |
| $\langle$  | CERTIFICATE OF SURVEYOR<br>DAWN MARQUARDT<br>Registration No. 7328 s                                                                                                                                                                                                                                                                                                                                                                                                                                                                                                                                                                                                                                                                                                                                                                                                                                                                                                                                                                                                                                                                                                                                                                                                                                                                                                                                                                                                                                                                                                                                                                                                                                                                                                                                                                                                                                                                                                                                                                                                                                                                             |                                                                                                                  |
| $\subset$  | I hereby certify that all real property faxes and special assessments assessed and levied on the land to be divided have been Daved the 200 flag of for the land to be divided have been for the lan                   | paid,                                                                                                            |
|            | STATE OF MONTANA<br>County of Lincoln<br>Filed on the $18^{-10}$ day of $1977$ , 200 BA.D., at $2 - 50$ o'clock $2.m$ .                                                                                                                                                                                                                                                                                                                                                                                                                                                                                                                                                                                                                                                                                                                                                                                                                                                                                                                                                                                                                                                                                                                                                                                                                                                                                                                                                                                                                                                                                                                                                                                                                                                                                                                                                                                                                                                                                                                                                                                                                          |                                                                                                                  |
|            | County Clerk and Recorder<br>By: <u>MRODO DO DO DO DO</u>                                                                                                                                                                                                                                                                                                                                                                                                                                                                                                                                                                                                                                                                                                                                                                                                                                                                                                                                                                                                                                                                                                                                                                                                                                                                                                                                                                                                                                                                                                                                                                                                                                                                                                                                                                                                                                                                                                                                                                                                                                                                                        |                                                                                                                  |
|            | Instrument Record Nodoc. # (70685<br>Plat # 6478<br>Date: JULY 7, 2003                                                                                                                                                                                                                                                                                                                                                                                                                                                                                                                                                                                                                                                                                                                                                                                                                                                                                                                                                                                                                                                                                                                                                                                                                                                                                                                                                                                                                                                                                                                                                                                                                                                                                                                                                                                                                                                                                                                                                                                                                                                                           | Field Crew: JD & CREW                                                                                            |
|            | Plat #1 64 10 Date: JULY 7, 2003                                                                                                                                                                                                                                                                                                                                                                                                                                                                                                                                                                                                                                                                                                                                                                                                                                                                                                                                                                                                                                                                                                                                                                                                                                                                                                                                                                                                                                                                                                                                                                                                                                                                                                                                                                                                                                                                                                                                                                                                                                                                                                                 | Revision Date: n/a                                                                                               |
|            | Project Name: FONGER                                                                                                                                                                                                                                                                                                                                                                                                                                                                                                                                                                                                                                                                                                                                                                                                                                                                                                                                                                                                                                                                                                                                                                                                                                                                                                                                                                                                                                                                                                                                                                                                                                                                                                                                                                                                                                                                                                                                                                                                                                                                                                                             | Project Number: 03-175<br>Drawn By: SHERM                                                                        |
|            | Filename: working                                                                                                                                                                                                                                                                                                                                                                                                                                                                                                                                                                                                                                                                                                                                                                                                                                                                                                                                                                                                                                                                                                                                                                                                                                                                                                                                                                                                                                                                                                                                                                                                                                                                                                                                                                                                                                                                                                                                                                                                                                                                                                                                | FONGER                                                                                                           |