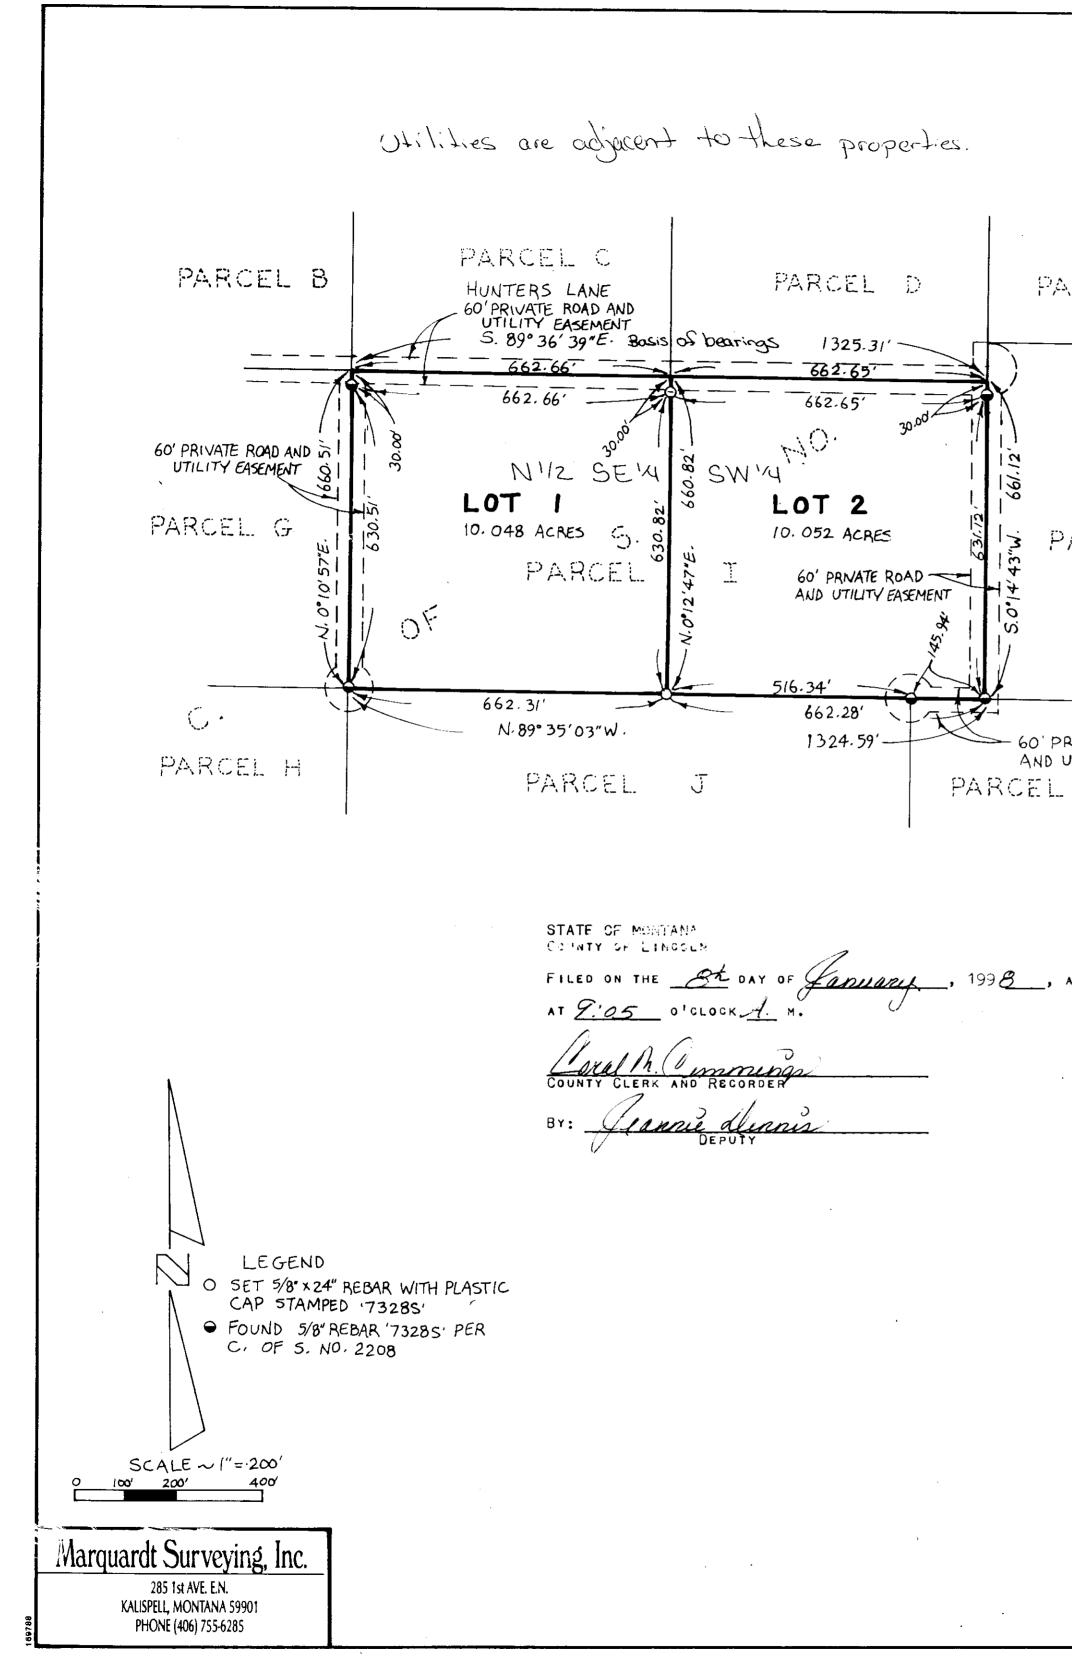

11+1" 1 · n. STATE OF MONTANA County of Lincoln On this 28 day of OctoBER, 1997 A.D., before me, a Notary Public in and for the State of Montana, personally appeared <u>Docust</u> L. Spokere known to me to be the persons whose names ore subscribed to the within instrument and acknowledged to me that they executed the same. atm lill! K 3-22-2000 Natary Public My Commission Expires I hereby certify that all real property taxes and special ossessments assessed and levied on the land to be divided have EXAMINED AND APPROVED FOR LINCOLN COUNTY BY: Dur Bushow DATE: 1-7-88 Montana APPROVED: 01/98 Chairman, /Lincaln County, Montana Commissioners STATE OF MONTANA COUNTY OF LINCOLN Filed on this Z 0'clock A.m. County Clerk and Recorder P.F. PLAT NO. 6048 0

Sanitary Restriction Removed P.F# 6147





Sanitary Restriction

.

|                       | A FINAL SUBDIVISION PLAT OF                                                                                                                                                                                                                                                                                                                                                                                                                                    |
|-----------------------|---------------------------------------------------------------------------------------------------------------------------------------------------------------------------------------------------------------------------------------------------------------------------------