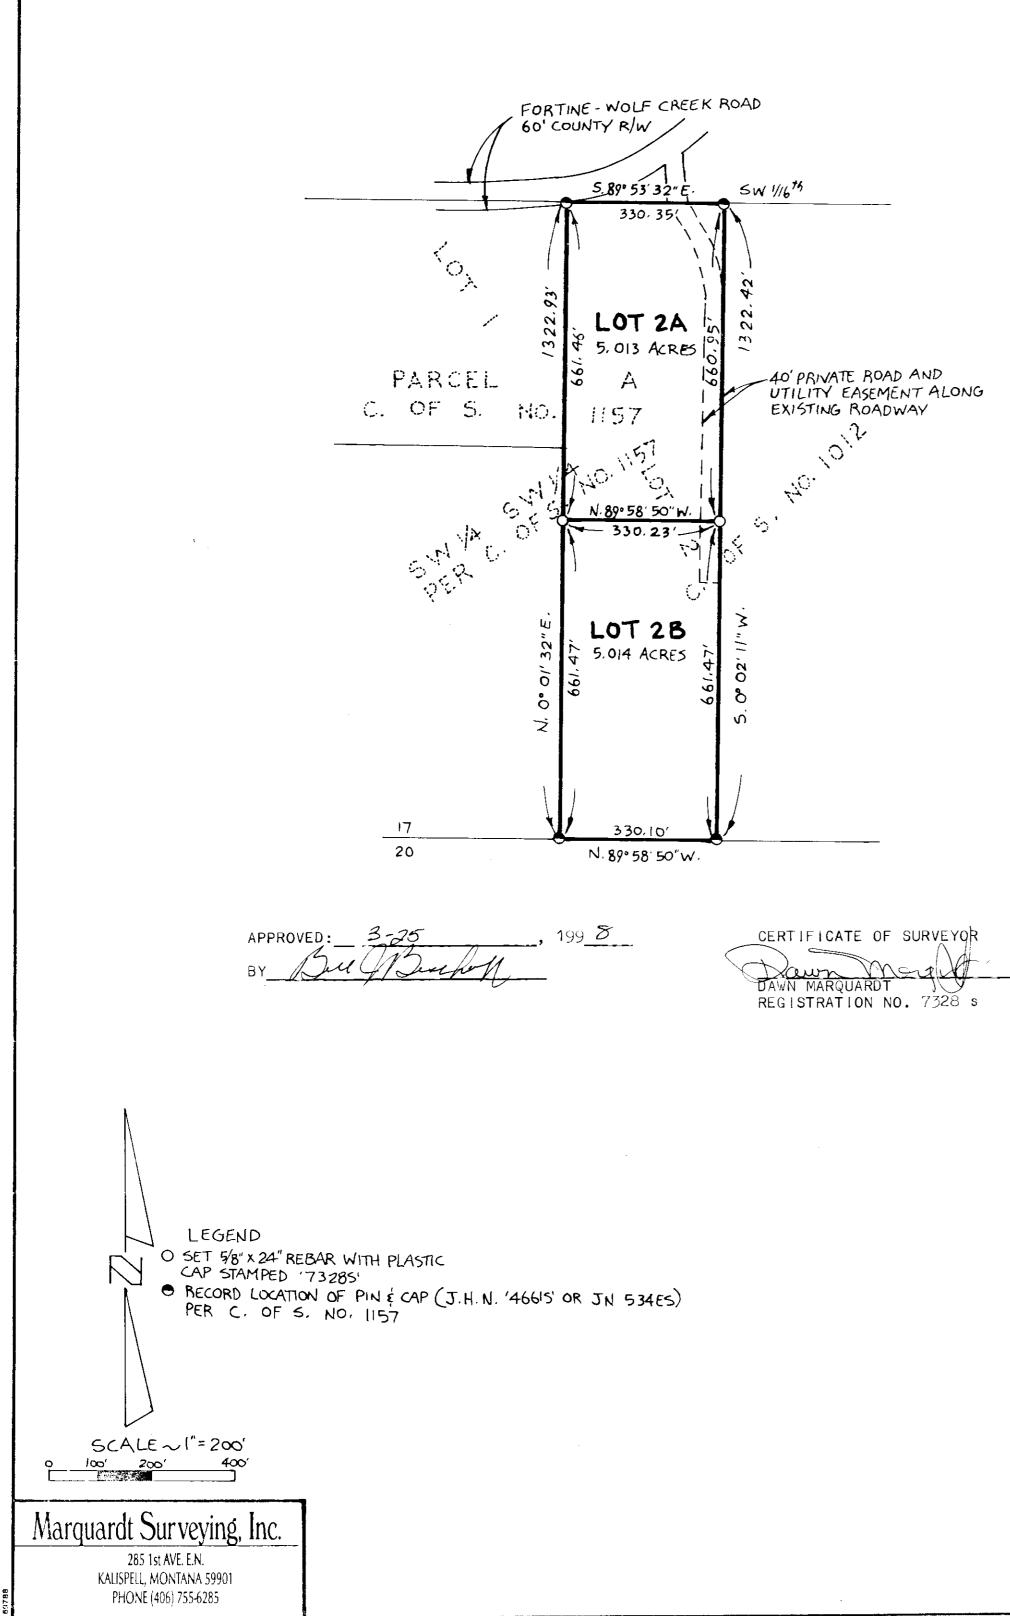

Senitory fistaiction femored P.F. 5999

| ¢  | SET 5/8 INCH DIAMETER REBAR<br>WITH A 1 1/4 INCH DIAMETER<br>PLASTIC CAP STAMPED KED 4975-S |
|----|---------------------------------------------------------------------------------------------|
| 0  | FOUND 1/2 INCH DIAMETER REBAR                                                               |
| ۲  | FOUND 5/8 INCH DIAMETER REBAR<br>WITH CAP STAMPED KED 4975-S                                |
| ◬  | FOUND ORIGINAL STONE AS NOTED                                                               |
| () | RECORD PER HES 431                                                                          |
| [] | RECORD PER COS NO.119                                                                       |
|    |                                                                                             |