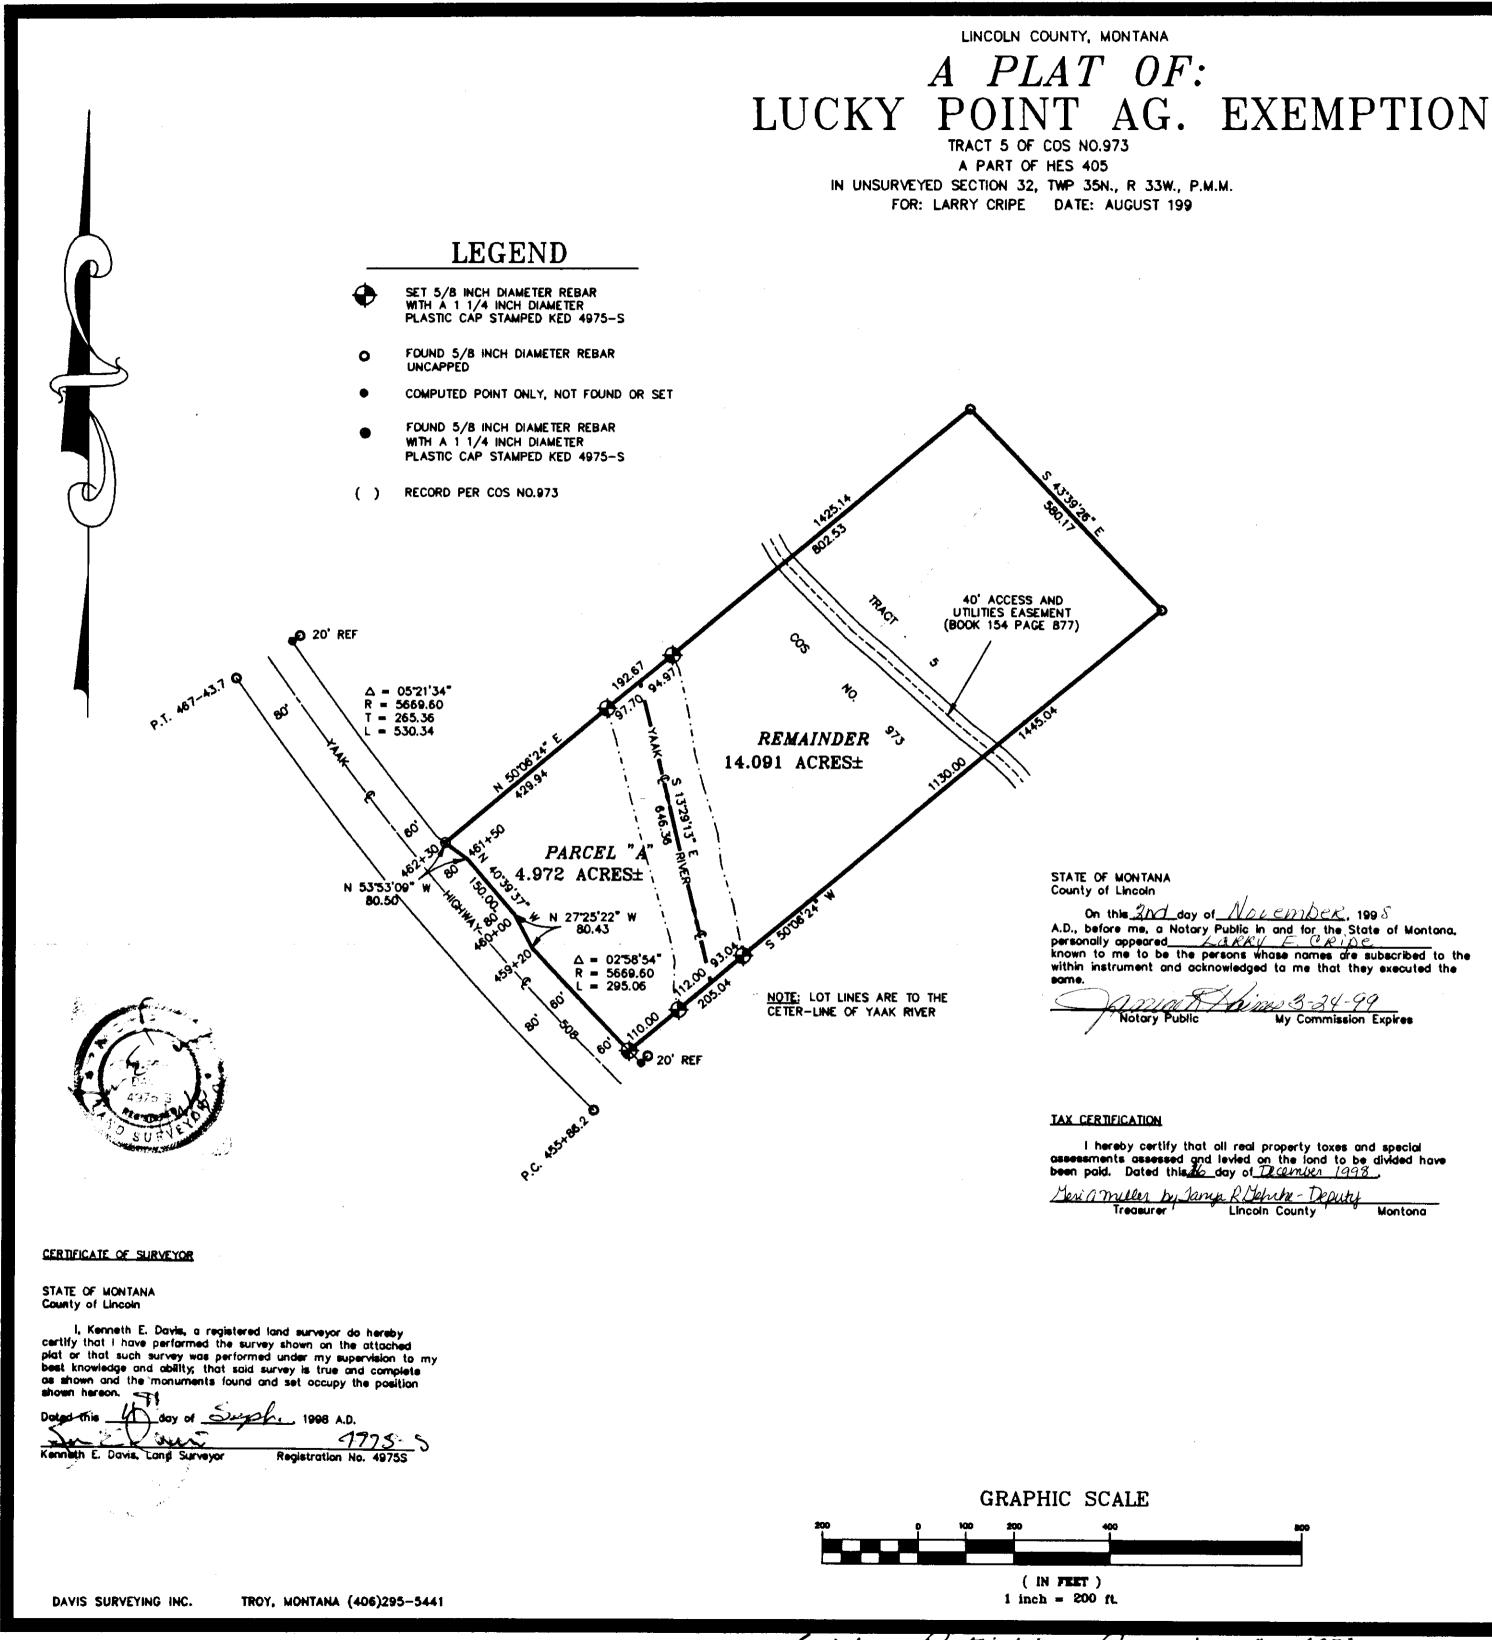

Senitory fistaiction femored P.F. 5999

| ¢  | SET 5/8 INCH DIAMETER REBAR<br>WITH A 1 1/4 INCH DIAMETER<br>PLASTIC CAP STAMPED KED 4975-S |
|----|---------------------------------------------------------------------------------------------|
| 0  | FOUND 1/2 INCH DIAMETER REBAR                                                               |
| ۲  | FOUND 5/8 INCH DIAMETER REBAR<br>WITH CAP STAMPED KED 4975-S                                |
| ◬  | FOUND ORIGINAL STONE AS NOTED                                                               |
| () | RECORD PER HES 431                                                                          |
| [] | RECORD PER COS NO.119                                                                       |
|    |                                                                                             |