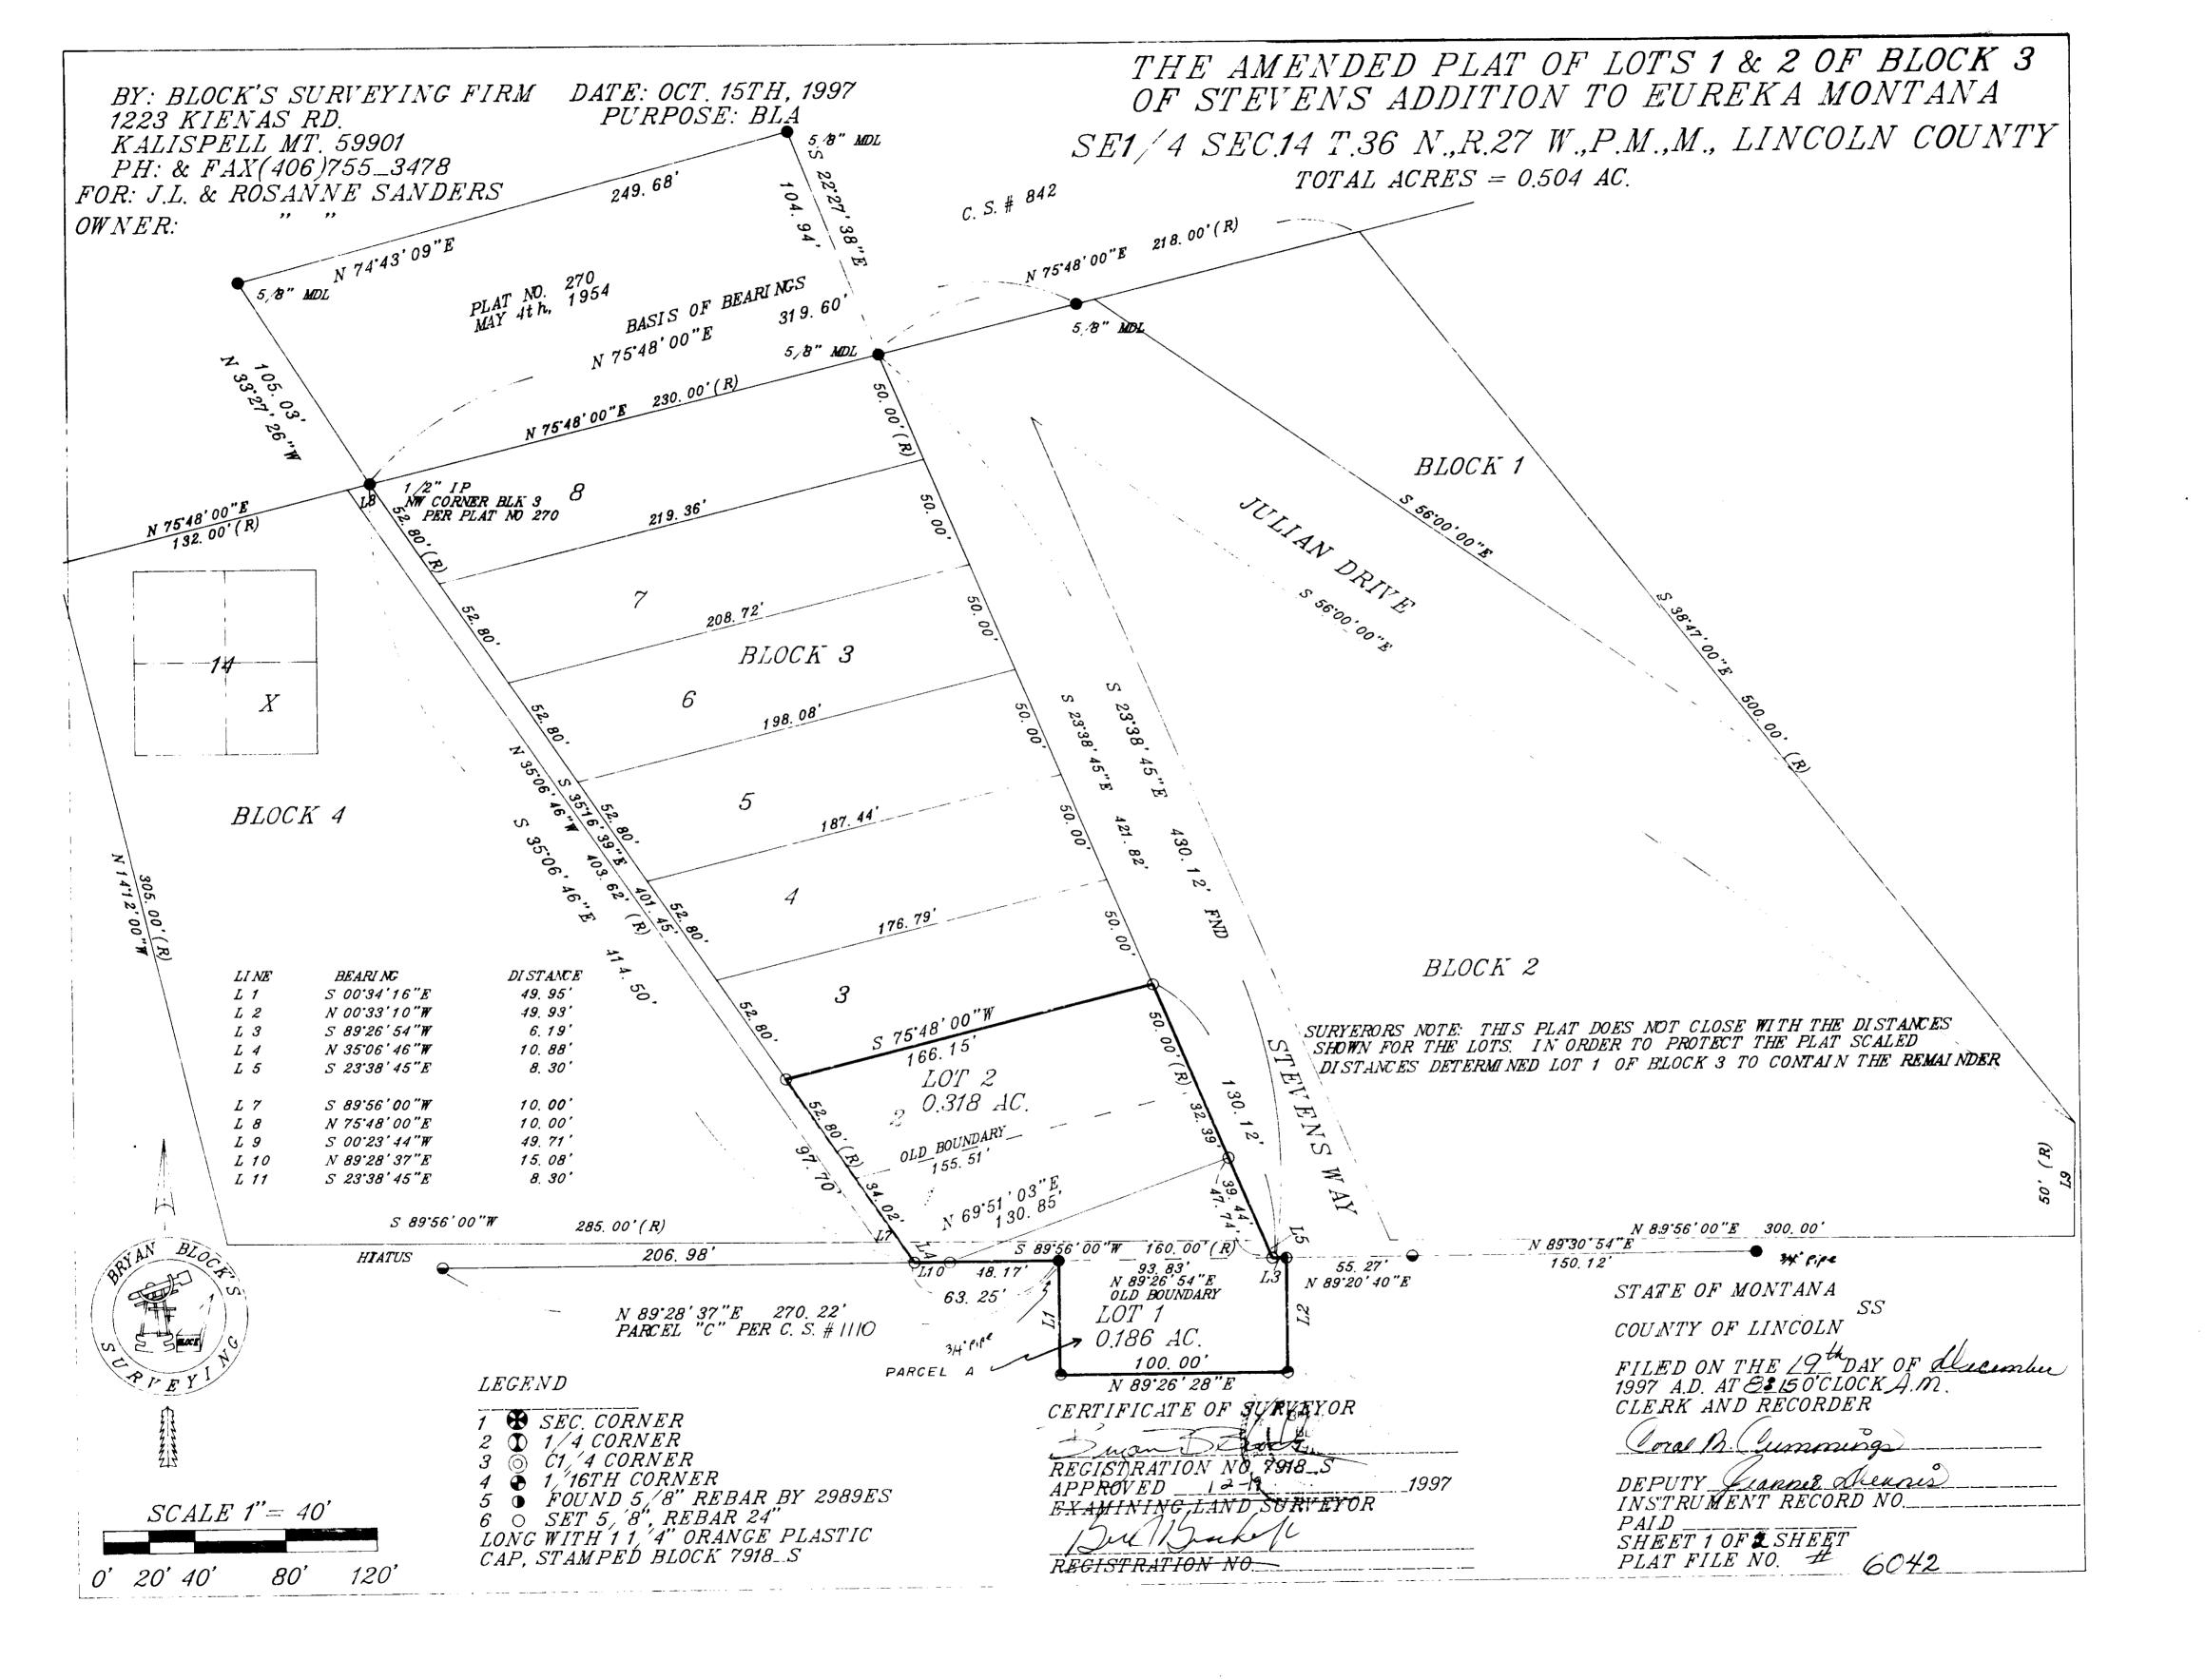

## AIRBASE FLATS SUBDIVISION A part of HES No. 431

A tract of land near Yoak in Lincoln County, Montana, being a part of HES No. 431, lying within (Unsurveyed) Section 35, Twp. 36 N, R, 32 W, P.M.M., containing 11.800 acres, more or less, and more particularly described as follows:

Beginning at a stone monument scribed HES 431 Corner No. 7; thence, from said point of beginning S 6915'00" W 1614.35 feet along the northwest line of HES No. 431 to a 5/8 inch dio, rebor capped: KED 4975-S set at the approximate centerline of an unnamed capped: KED 4975-S set at the approximate centerline of an unnamed creek; thence, southeasterly along the approximate centerline the following ten (10) courses; thence, S 17'42'29" E 33.40 feet; thence, S 43'46'14" E 67.40 feet; thence, S 65'44'49" E 61.30 feet; thence, S 43'46'14" E 67.40 feet; thence, S 38'32'21" E 55.51 feet; thence, S 38'12'26" E 76.09 feet; thence, S 38'32'21" E 55.51 feet; thence, S 38'12'26" E 76.09 feet; thence, S 26'21'17" E 91.13 feet; thence, S 42'36'05" E 63.69 feet; thence, S 26'21'17" E 91.13 feet; thence, S 39'39'29" E 55.98 feet to a 5/8 inch dia. rebar capped: KED 4975-S located on the northwest Right-of- Way line of Yoak River Road No. 92 which measured 50.00 feet from the centerline thereof (Book 117 Page 283); thence N 47'01'19" F 180.35 feet dong sold Right-of- Way line which measured 50.00 feet from the centerine thereof (500k 11/ Page 283); thence, N 47'01'19" E 180.35 feet along soid Right-of-Way line to a 5/8 inch dia. rebar capped: KED 4975-S; thence, on the arc of a curve to the right (concaved southeasterly) 112.09 feet, turning through a delta angle of 06'07'00", having a radius of 1050.00 feet to a 5/8 inch dia. rebar capped: KED 4975-S; thence, continuing along said Right-of-Way line 1097.14 feet to a 5/8 inch dia. rebar capped: KED 4975-S; thence action the capped: KED 4975-S; thence continuing along said Right-of-Way line 1097.14 feet to a 5/8 inch dia. rebar capped: KED 4975-S; thence action the continuing along said Right-of-Way line 1097.14 feet to a 5/8 inch dia. rebar capped: KED 4975-S; thence action the cost line of action the cost line of backet along the cost line of action the saint of backet along the cost line of action the cost line of backet along the cost line of action the cost line of backet along the cost line of action the cost line of backet along the cost line of action the cost line the cost line of action the cost line of ac

said HES No. 431 to the point of beginning. The ofaredescribed tract of land is to be known as Airbase Flats Subdivision, consisting of Lots 1, 2, 3 and 4, being 2.950 acres each, more or less, for a total area of 11.800 acres, more or less.