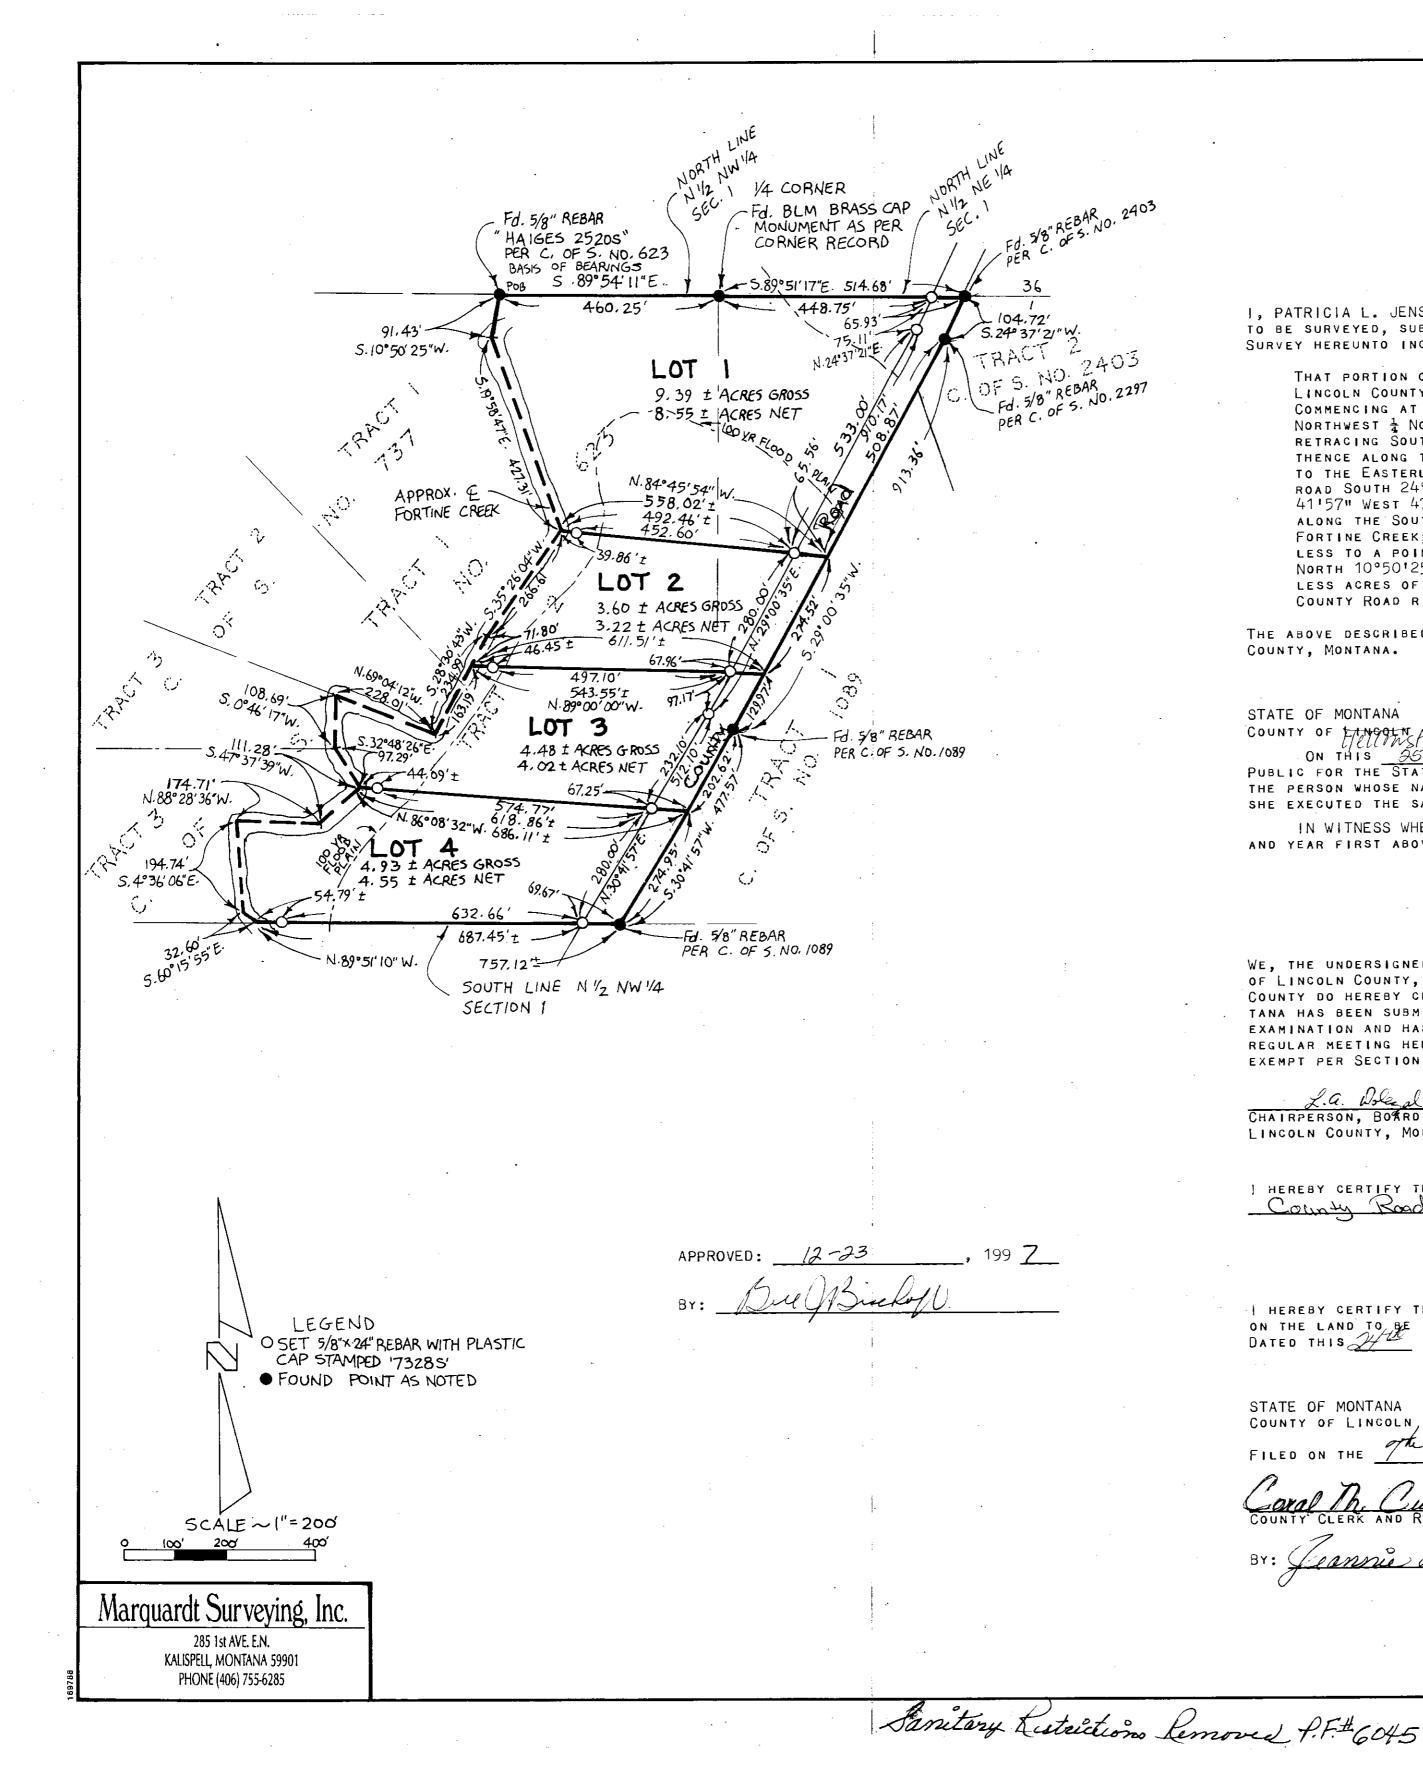

Senitory fistaiction femored P.F. 5999

| ¢  | SET 5/8 INCH DIAMETER REBAR<br>WITH A 1 1/4 INCH DIAMETER<br>PLASTIC CAP STAMPED KED 4975-S |
|----|---------------------------------------------------------------------------------------------|
| 0  | FOUND 1/2 INCH DIAMETER REBAR                                                               |
| ۲  | FOUND 5/8 INCH DIAMETER REBAR<br>WITH CAP STAMPED KED 4975-S                                |
| ◬  | FOUND ORIGINAL STONE AS NOTED                                                               |
| () | RECORD PER HES 431                                                                          |
| [] | RECORD PER COS NO.119                                                                       |
|    |                                                                                             |

## CERTIFICATE OF DEDICATION

I/we, <u>REALT</u> W. <u>BEASLEY</u> the undersigned property owner(s), do hereby certify that I/we have caused to be surveyed, subdivided and platted into lots and streets, as shown by the Plat hereto annexed, the following described land near <u>VAAK</u> County, Montana to wit: \_\_\_\_ in Lincoln

## AIRBASE FLATS SUBDIVISION A part of HES No. 431

A tract of land near Yoak in Lincoln County, Montana, being a part of HES No. 431, lying within (Unsurveyed) Section 35, Twp. 36 N, R, 32 W, P.M.M., containing 11.800 acres, more or less, and more particularly described as follows:

Beginning at a stone monument scribed HES 431 Corner No. 7; thence, from said point of beginning S 6915'00" W 1614.35 feet along the northwest line of HES No. 431 to a 5/8 inch dio, rebor capped: KED 4975-S set at the approximate centerline of an unnamed capped: KED 4975-S set at the approximate centerline of an unnamed creek; thence, southeasterly along the approximate centerline the following ten (10) courses; thence, S 17'42'29" E 33.40 feet; thence, S 43'46'14" E 67.40 feet; thence, S 65'44'49" E 61.30 feet; thence, S 43'46'14" E 67.40 feet; thence, S 38'32'21" E 55.51 feet; thence, S 38'12'26" E 76.09 feet; thence, S 38'32'21" E 55.51 feet; thence, S 38'12'26" E 76.09 feet; thence, S 26'21'17" E 91.13 feet; thence, S 42'36'05" E 63.69 feet; thence, S 26'21'17" E 91.13 feet; thence, S 39'39'29" E 55.98 feet to a 5/8 inch dia. rebar capped: KED 4975-S located on the northwest Right-of- Way line of Yoak River Road No. 92 which measured 50.00 feet from the centerline thereof (Book 117 Page 283); thence N 47'01'19" F 180.35 feet dong sold Right-of- Way line which measured 50.00 feet from the centerine thereof (500k 11/ Page 283); thence, N 47'01'19" E 180.35 feet along soid Right-of-Way line to a 5/8 inch dia. rebar capped: KED 4975-S; thence, on the arc of a curve to the right (concaved southeasterly) 112.09 feet, turning through a delta angle of 06'07'00", having a radius of 1050.00 feet to a 5/8 inch dia. rebar capped: KED 4975-S; thence, continuing along said Right-of-Way line 1097.14 feet to a 5/8 inch dia. rebar capped: KED 4975-S; thence action the capped: KED 4975-S; thence continuing along said Right-of-Way line 1097.14 feet to a 5/8 inch dia. rebar capped: KED 4975-S; thence action the continuing along said Right-of-Way line 1097.14 feet to a 5/8 inch dia. rebar capped: KED 4975-S; thence action the cost line of action the cost line of backet along the cost line of action the saint of backet along the cost line of action the cost line of backet along the cost line of action the cost line of backet along the cost line of action the cost line of backet along the cost line of action the cost line the cost line of action the cost line of ac

said HES No. 431 to the point of beginning. The ofaredescribed tract of land is to be known as Airbase Flats Subdivision, consisting of Lots 1, 2, 3 and 4, being 2.950 acres each, more or less, for a total area of 11.800 acres, more or less.

The above described tract of land is to be known and designated as <u>AILBASE</u> Lincoln County, Montona. FLATS

Dated this 2th day of October , 1997 A.D. \* Robert Bass

STATE OF MONTANA County of Lincoln

On this 9th day of DETOBER , 1997 On this 7 day of <u>Wervegan</u>, is a subscribed of the A.D., before me, o Notary Public in and for the State of Mentana, personally appeared <u>Reader</u> w. <u>Reader</u> within instrument and ocknowledged to me that they preduced the within instrument and ocknowledged to me that they preduced the Mentana and the Mentana and ocknowledged to me that they preduced the Mentana and ocknowledged to me that they preduced the Mentana and the Mentana and ocknowledged to me that they preduced the Mentana and the Mentana and the Mentana and ocknowledged to me that they preduced the Mentana and the Mentana

3-22-2000 - 7. N Notary Publi CERTIFICATE OF SURVEYOR STATE OF MONTANA County of Lincoln

I, Kenneth E. Davis, do hereby certify that a survey was ade of ALLBASE FLATS ... a minor subdivision. under my supervision, during the month of <u>OCTOBET</u> 1997, In accordance with the provisions of Sections 76.3.201 through 76.3,403 Montana Codes Annotated, 1978; that the annexed plat is in accordance with such survey, that the streets and the lots are as shown hereon; ond that the said dimensions. platted

Wit Lond

EXAMINED AND APPROVED FOR LINCOLN COUNTY BY:

DATE: 10/15/97