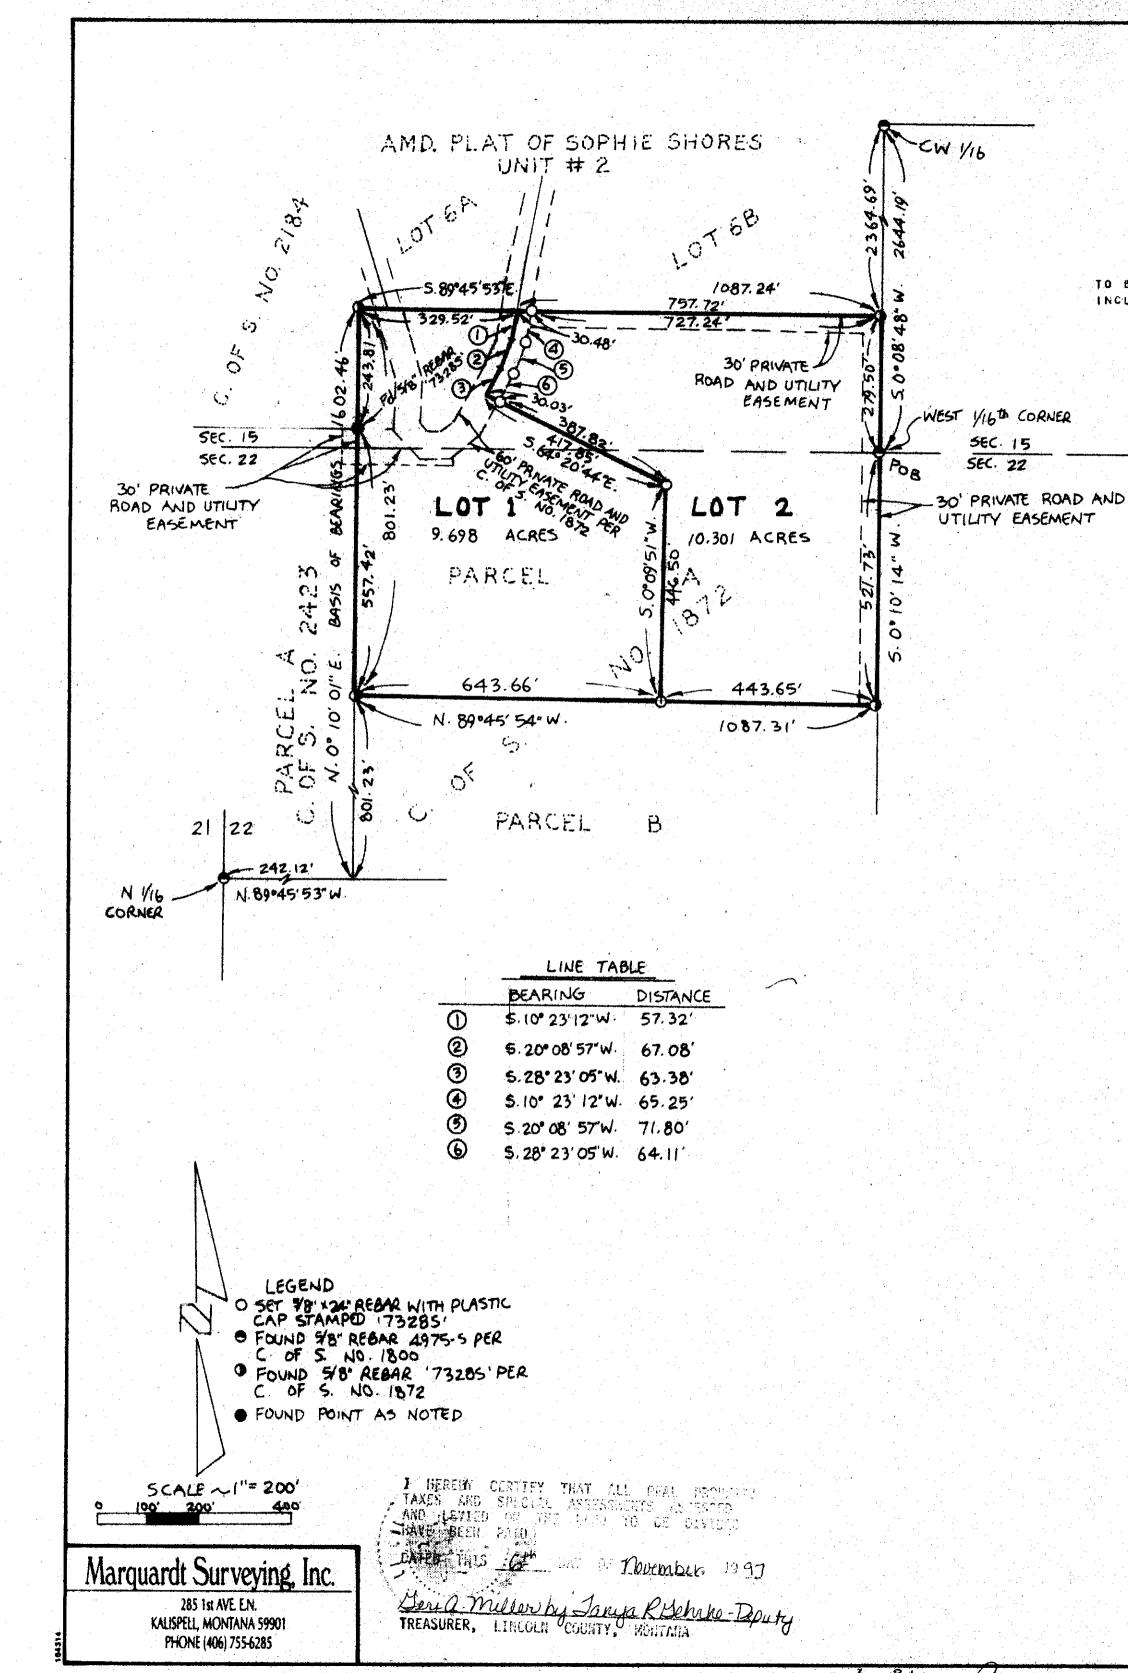

EOF, I HAVE HEREUNTO SET MY HAND AND AFFIXED MY NOTARIAL SEAL THE DAY AND YEAR FIRST ABOVE WRITTEN.

NOTARY PUBLIC FOR THE STATE OF MONTANA RESIDING AT Coumbia Pages MY COMMISSION EXPIRES 8-20401 CERTIFICATE OF SURVEYOR

I HEREBY CERTIFY THAT PHYSICAL ACCESS TO ALL LOTS WITHIN THIS SUBDIVISION IS PROVIDED BY Sinclaw Creek Rd . THE DRIVING SURFACE IS APPROXIMATELY 20 FEET WIDE.

REGISTRATION NO. 7328 S I HEREBY CERTIFY THAT ALL REAL PROPERTY TAXES AND SPECIAL ASSESSMENTS ASSESSED AND LEVIED ON THE LAND TO BE DIVIDED HAVE BEEN PAID. DATED THIS <u>5th</u> DAY OF <u>Movember</u>, 199 <u>7</u>.

DAWN MARQUARE

Meri A. Miller by Enga R Mehner - Deputy TREASURER, LINCOLN COUNTY, MONTANA

STATE OF MONTANA COUNTY OF LINCOLN FILED ON THE 5th DAY OF Chinempine, 1997, A.D., AT 2:05 O'CLOCK P.

. . .



A FINAL PLAT OF **\_EMER SUBDIVISION** SW 1/4, Sec. 15 and NW 1/4, Sec. 22, T37N R27W P.M., M., Lincoln County, Montana CERTIFICATE OF DEDICATION 1, PAUL J. LEMER, THE UNDERSIGNED PROPERTY OWNER DO HEREBY CERTIFY THAT I HAVE CAUSED. TO BE SURVEYED, SUBDIVIDED AND PLATTED INTO LOTS AS SHOWN BY THE PLAT AND CERTIFICATE OF SURVEY HEREUNTO INCLUDED, THE FOLLOWING DESCRIBED TRACT OF LAND, TO-WIT: THOSE PORTIONS OF THE SOUTHWEST & OF THE SOUTHWEST &, SECTION 15 AND THE NORTHWEST & OF THE NORTHWEST 1, SECTION 22, TOWNSHIP 37 NORTH, RANGE 27 WEST, P.M., M., LINCOLN COUNTY, MONTANA DESCRIBED AB FOLLOWS: BEGINNING AT THE SOUTHEAST COANER OF THE SOUTHWEST 1 OF THE SOUTHWEST 1, SECTION 15; THENCE ALONG THE EAST LINE OF THE SOUTHWEST 1 OF THE SOUTHWEST 1, SECTION 15 NORTH 00°08'48" EAST 279.50 FEET;