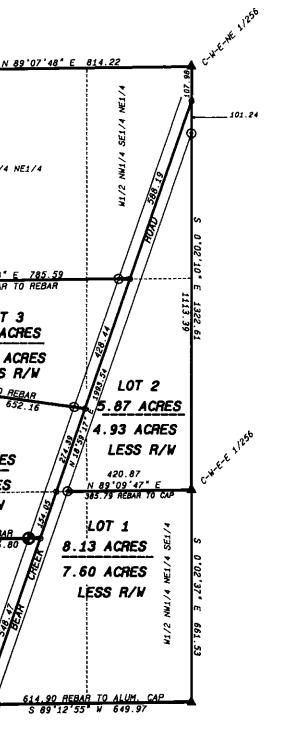

OR TIED THIS SURVEY 0 LESS R/₩ △ FOUND CORNER EVIDENCE AS NOTED NO '00'35'E 471.73 REBAR TO REBAR S 89 11 04 W 506.8 COUNTY COMMISSIONER'S The County Commission for Lincoln County, Montana does hereby approve this subdivision plat. Dated this 27th day of March, 1995. S. G. Digal 1931331 R/W CL R/W BASIS OF BEARINGS Commissioner Commissioner SUBDIVISION. CERTIFICATE OF RECORDER COUNTY TREASURER DATE: 10-06-97 Filed for record this 27t day of SECTION JOB NO. M97-07 I hereby certify that  $\stackrel{\mathcal{U}}{\clubsuit}$  real property taxes assessed and levied on the land to Lincologicounty Recorder be divided described hereon are delement TOWNSHIP DWN. BY: JDM RANGE REVISION Treasurer, Lincoln County SHEET 1 OF 1

Sanitary bestrictions Removed PF # 6/03

,



SCALE: ONE INCH = 300 FEET



BEARINGS ARE BASED ON THE BEARING OF THE LINE BETWEEN THE C-W-E-NE 1/256 CORNER AND THE C-W-E-E-1/256 CORNER OF SECTION 14 ON CERTIFICATE OF SURVEY NO. 2085. REFER ALSO TO THIS CERTIFICATE OF SURVEY FOR A MORE COMPLETE SECTION

## PLAT of CLINE SUBDIVISION IN THE E1/2 OF SEC. 14, T29N, R31W, P.M.M. LINCOLN COUNTY, MONTANA FOR JANE CLINE

## OWNER'S CERTIFICATION

Be it known that Eugenia (Jane) Cline has caused to be surveyed and subdivided into lots, as shown on this Plat, the following parcel of land:

Beginning at the southwest corner of the Northeast Quarter of the Southwest Quarter of the Northeast Quarter (NE1/4 SW1/4 NE1/4) of said Section 14, which is marked on the ground by a 5/8" rebar and plastic cap stamped 9958 LS; thence along the south line of the SW1/4 NE1/4 of Section 14