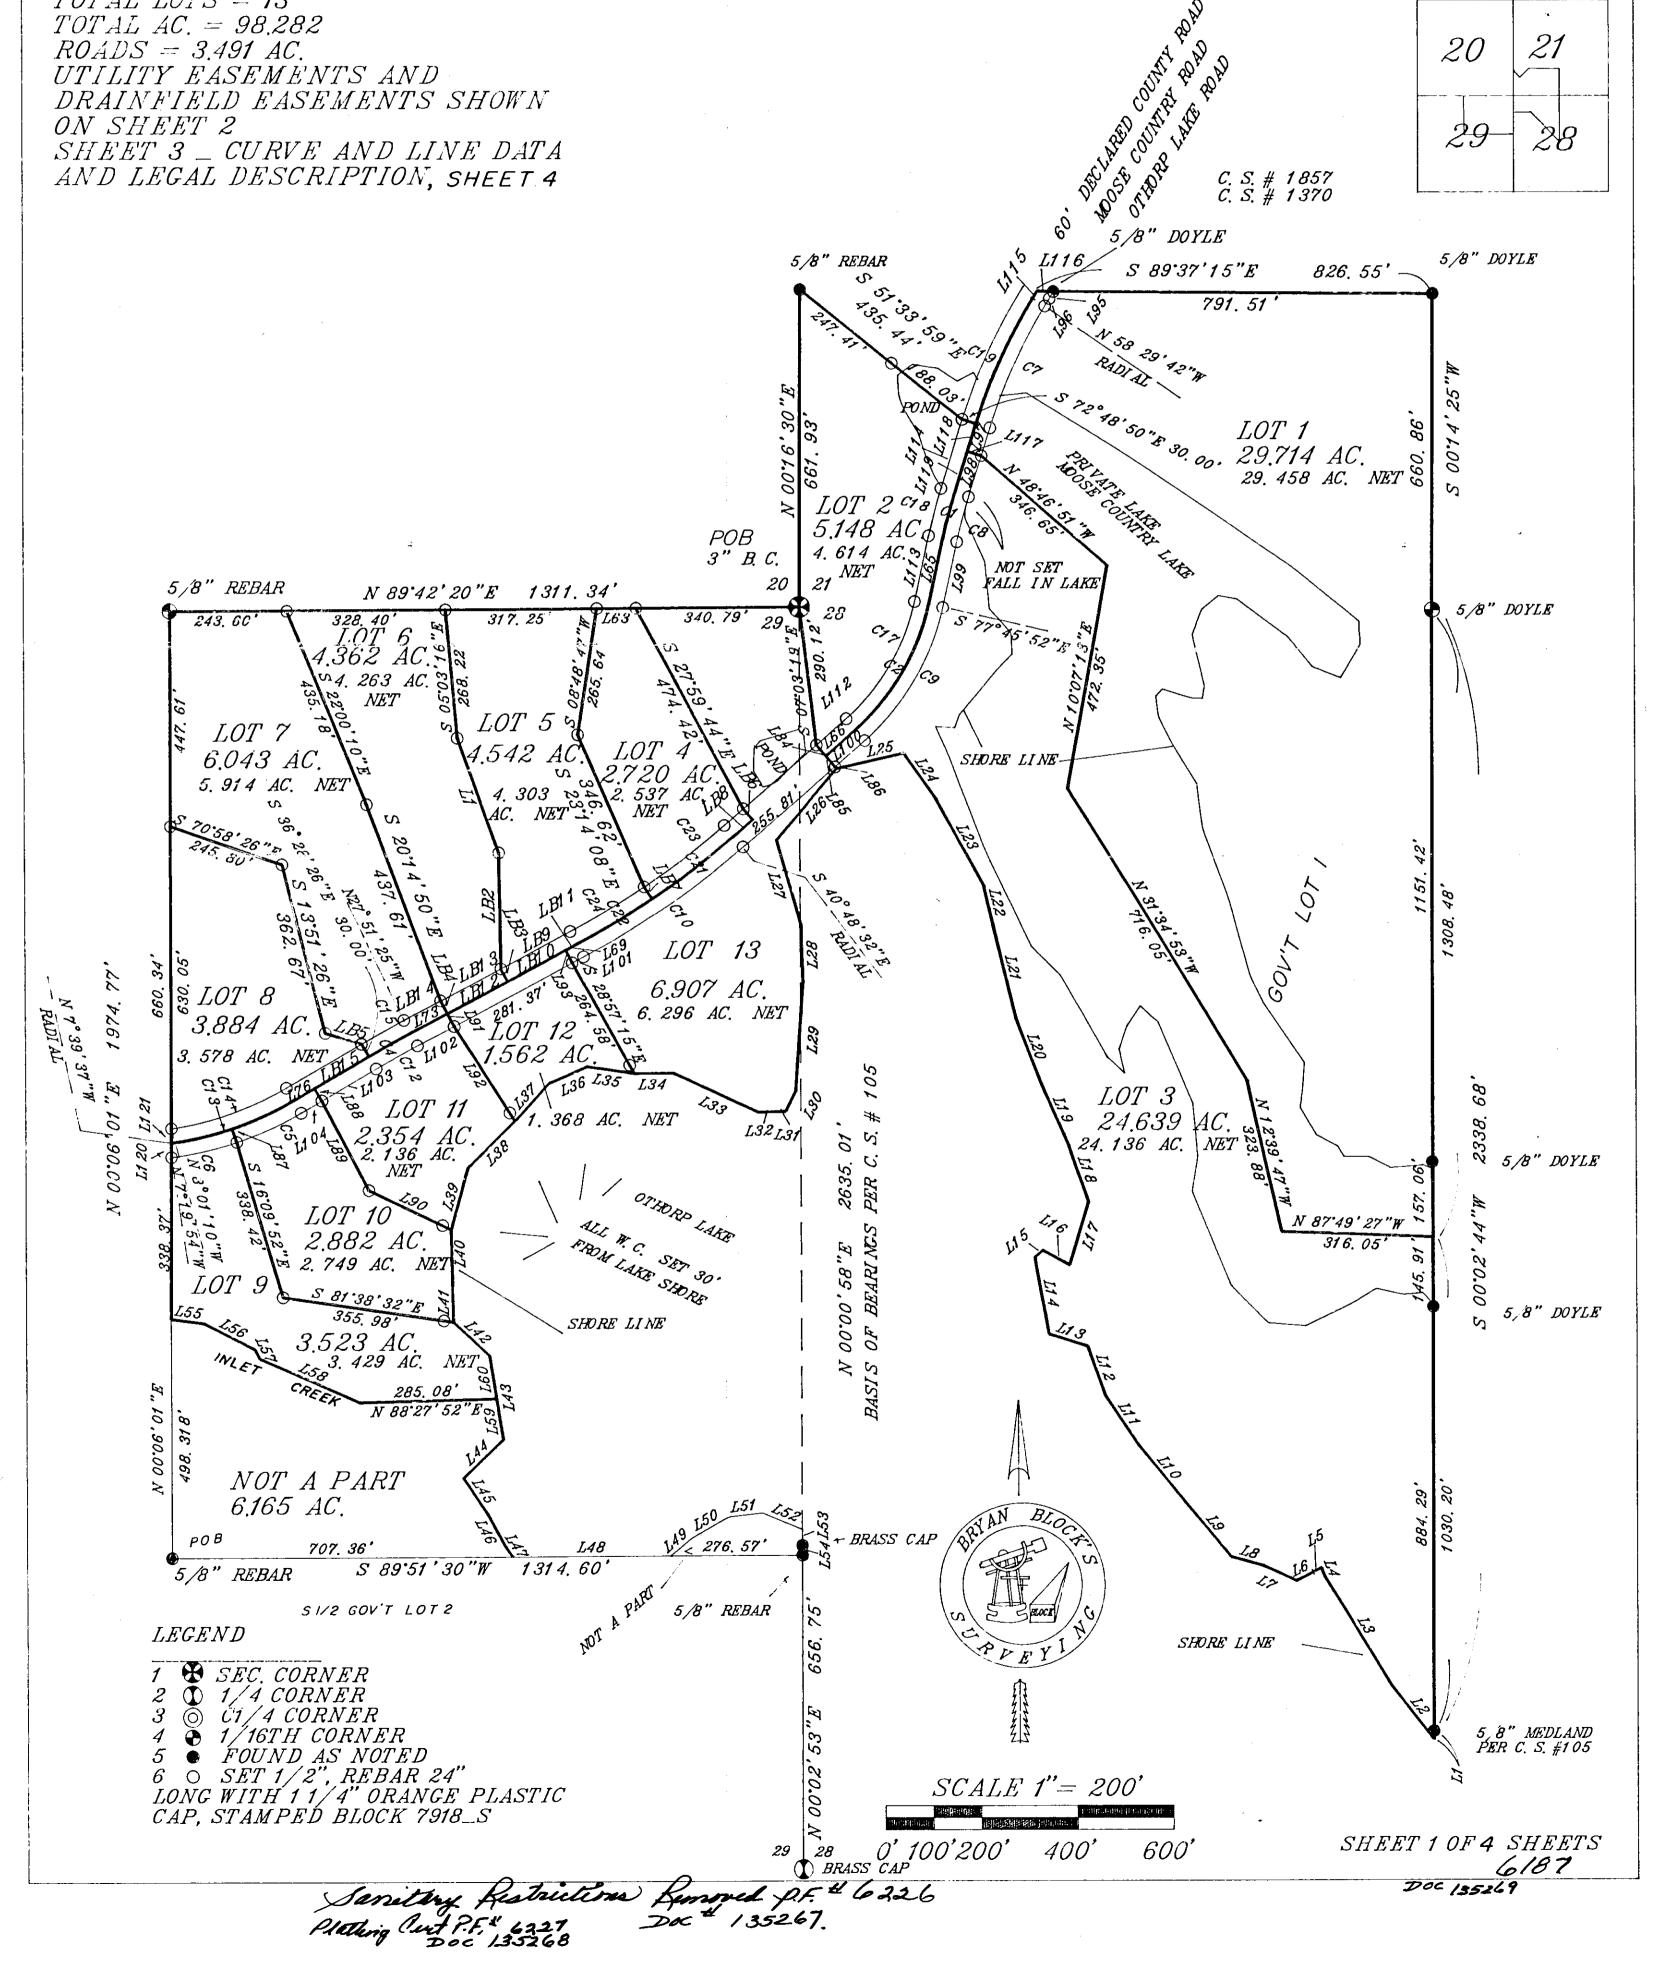

## AIRBASE FLATS SUBDIVISION A part of HES No. 431

A tract of land near Yoak in Lincoln County, Montana, being a part of HES No. 431, lying within (Unsurveyed) Section 35, Twp. 36 N, R, 32 W, P.M.M., containing 11.800 acres, more or less, and more particularly described as follows:

Beginning at a stone monument scribed HES 431 Corner No. 7; thence, from said point of beginning S 6915'00" W 1614.35 feet along the northwest line of HES No. 431 to a 5/8 inch dio, rebor capped: KED 4975-S set at the approximate centerline of an unnamed capped: KED 4975-S set at the approximate centerline of an unnamed creek; thence, southeasterly along the approximate centerline the following ten (10) courses; thence, S 17'42'29" E 33.40 feet; thence, S 43'46'14" E 67.40 feet; thence, S 65'44'49" E 61.30 feet; thence, S 43'46'14" E 67.40 feet; thence, S 38'32'21" E 55.51 feet; thence, S 38'12'26" E 76.09 feet; thence, S 38'32'21" E 55.51 feet; thence, S 38'12'26" E 76.09 feet; thence, S 26'21'17" E 91.13 feet; thence, S 42'36'05" E 63.69 feet; thence, S 26'21'17" E 91.13 feet; thence, S 39'39'29" E 55.98 feet to a 5/8 inch dia. rebar capped: KED 4975-S located on the northwest Right-of- Way line of Yoak River Road No. 92 which measured 50.00 feet from the centerline thereof (Book 117 Page 283); thence N 47'01'19" F 180.35 feet dong sold Right-of- Way line which measured 50.00 feet from the centerine thereof (500k 11/ Page 283); thence, N 47'01'19" E 180.35 feet along soid Right-of-Way line to a 5/8 inch dia. rebar capped: KED 4975-S; thence, on the arc of a curve to the right (concaved southeasterly) 112.09 feet, turning through a delta angle of 06'07'00", having a radius of 1050.00 feet to a 5/8 inch dia. rebar capped: KED 4975-S; thence, continuing along said Right-of-Way line 1097.14 feet to a 5/8 inch dia. rebar capped: KED 4975-S; thence action the capped: KED 4975-S; thence continuing along said Right-of-Way line 1097.14 feet to a 5/8 inch dia. rebar capped: KED 4975-S; thence action the continuing along said Right-of-Way line 1097.14 feet to a 5/8 inch dia. rebar capped: KED 4975-S; thence action the cost line of action the cost line of backet along the cost line of action the saint of backet along the cost line of action the cost line of backet along the cost line of action the cost line of backet along the cost line of action the cost line of backet along the cost line of action the cost line the cost line of action the cost line of ac

said HES No. 431 to the point of beginning. The ofaredescribed tract of land is to be known as Airbase Flats Subdivision, consisting of Lots 1, 2, 3 and 4, being 2.950 acres each, more or less, for a total area of 11.800 acres, more or less.