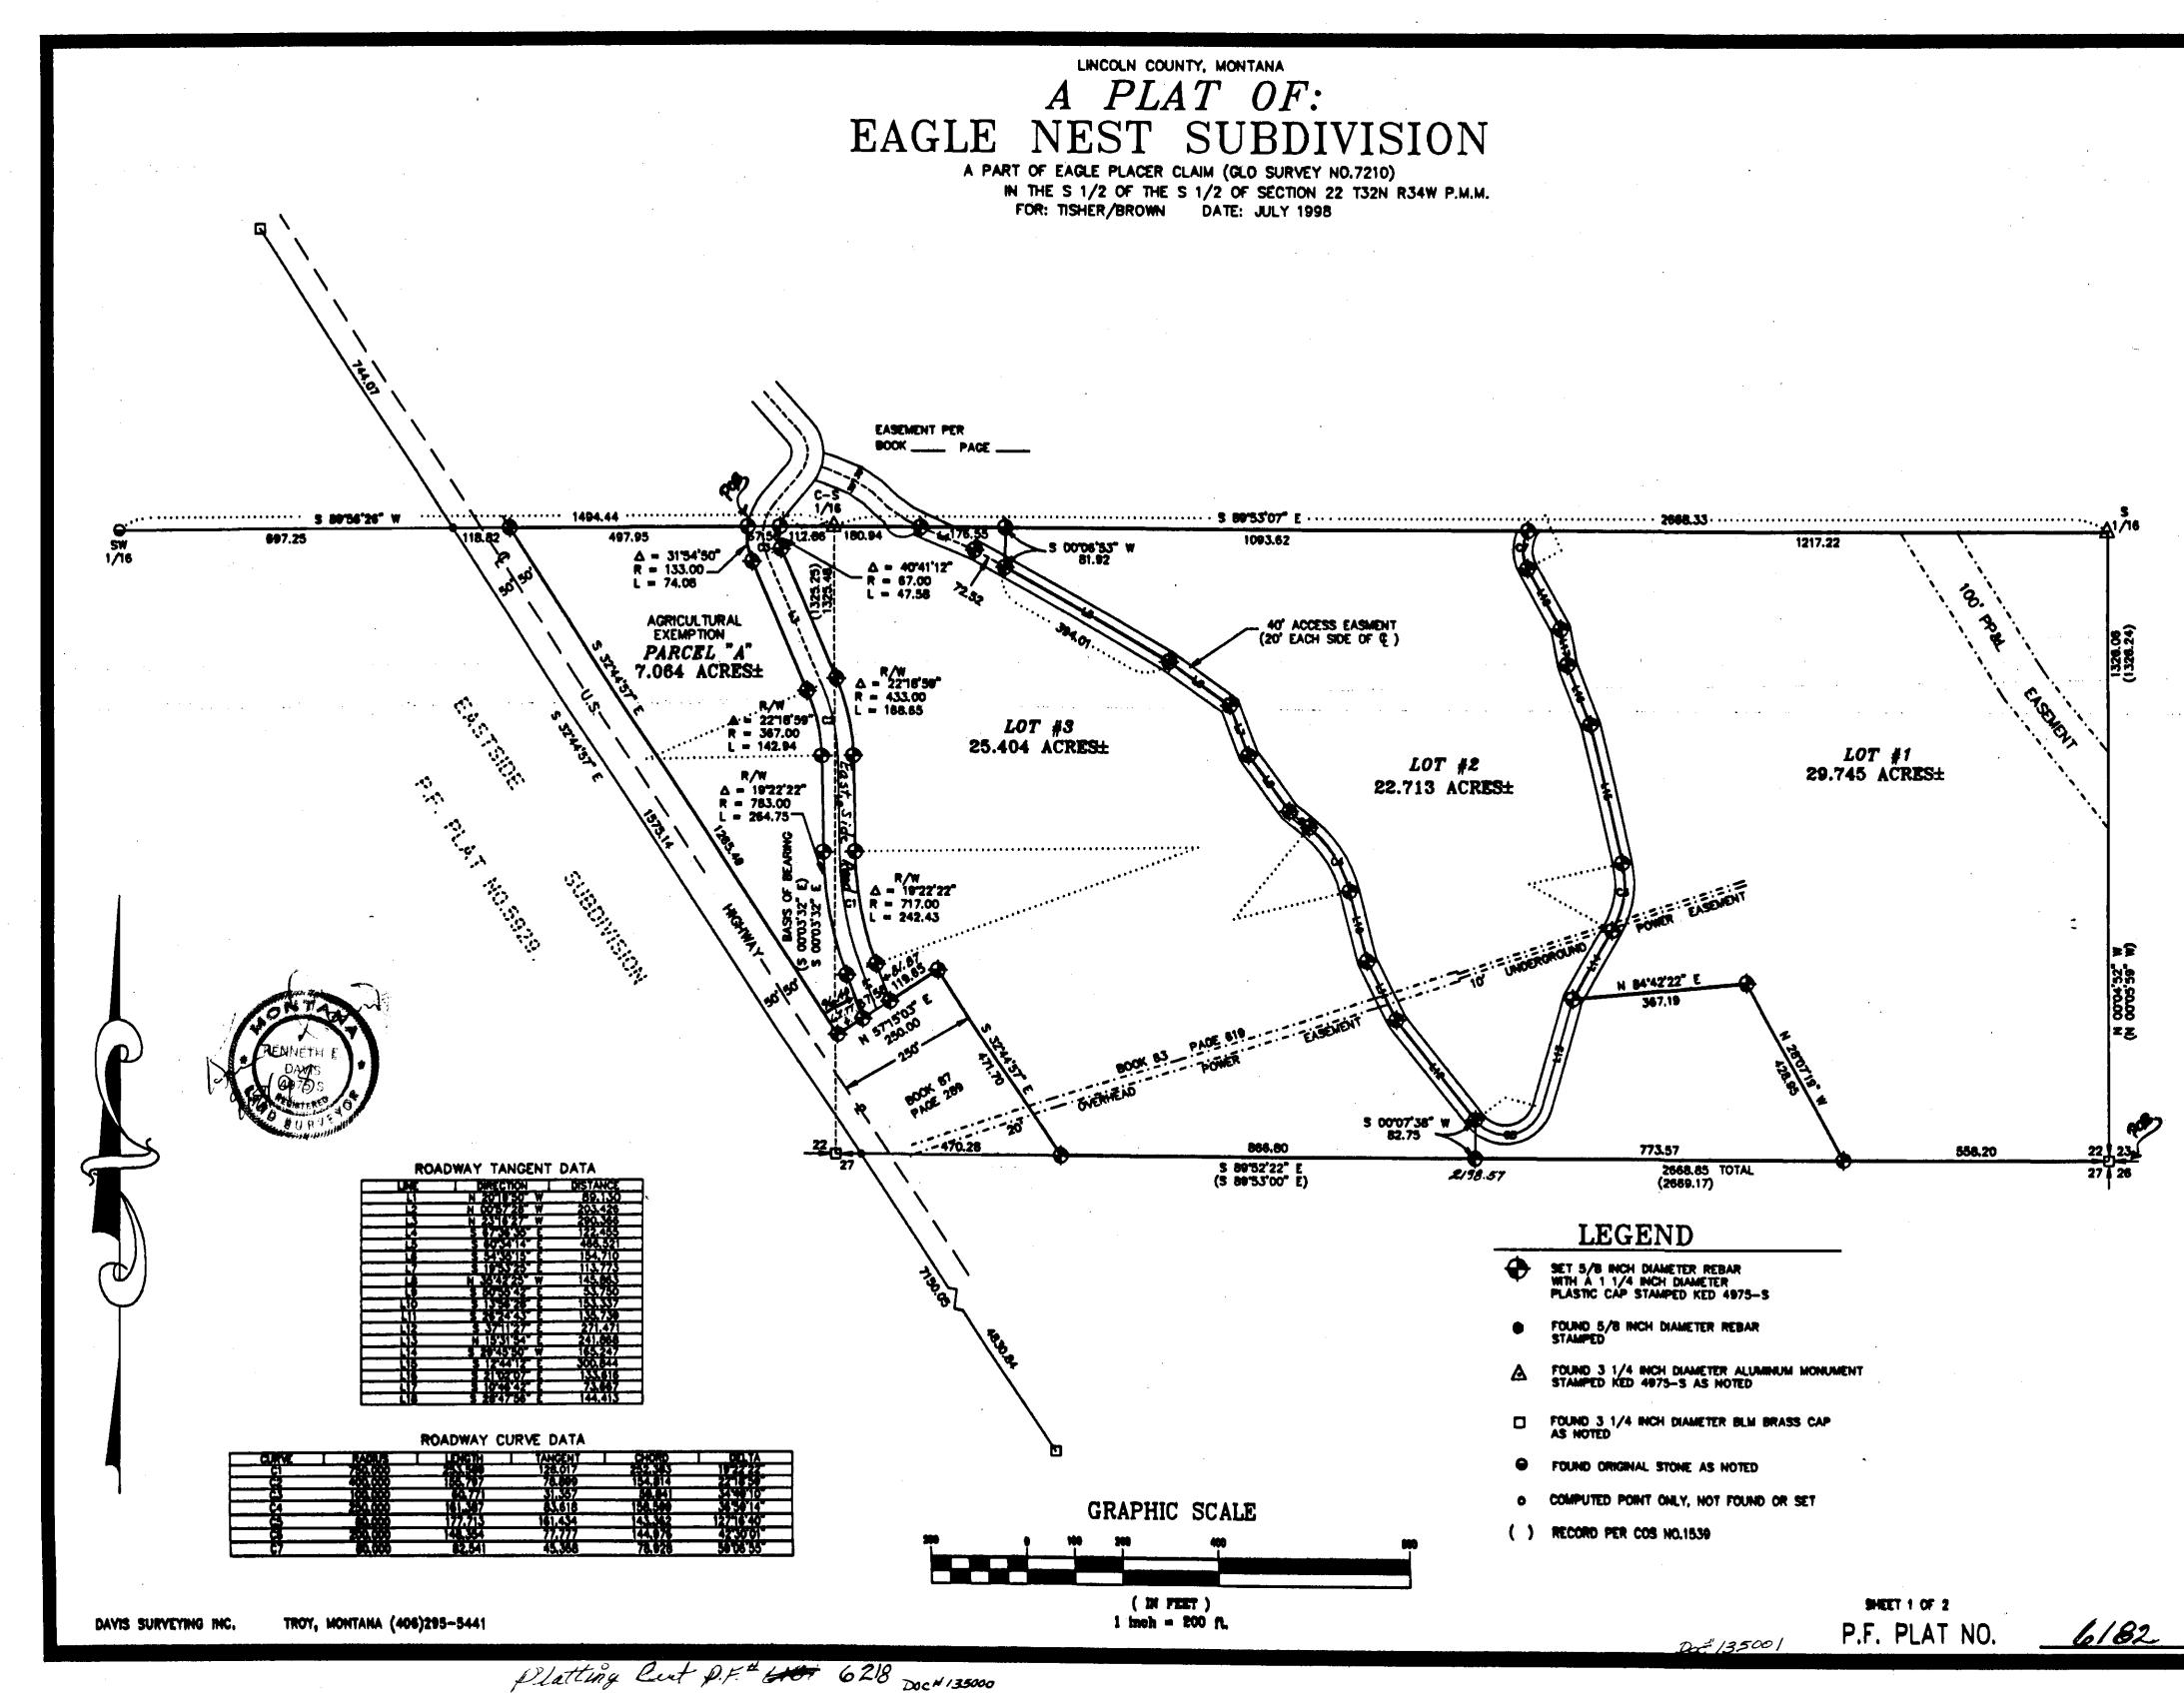

Senitory fistaiction femored P.F. 5999

| ¢  | SET 5/8 INCH DIAMETER REBAR<br>WITH A 1 1/4 INCH DIAMETER<br>PLASTIC CAP STAMPED KED 4975-S |
|----|---------------------------------------------------------------------------------------------|
| 0  | FOUND 1/2 INCH DIAMETER REBAR                                                               |
| ۲  | FOUND 5/8 INCH DIAMETER REBAR<br>WITH CAP STAMPED KED 4975-S                                |
| ◬  | FOUND ORIGINAL STONE AS NOTED                                                               |
| () | RECORD PER HES 431                                                                          |
| [] | RECORD PER COS NO.119                                                                       |
|    |                                                                                             |

## CERTIFICATE OF DEDICATION

I/we, <u>REALT</u> W. <u>BEASLEY</u> the undersigned property owner(s), do hereby certify that I/we have caused to be surveyed, subdivided and platted into lots and streets, as shown by the Plat hereto annexed, the following described land near <u>VAAK</u> County, Montana to wit: \_\_\_\_ in Lincoln

## AIRBASE FLATS SUBDIVISION A part of HES No. 431

A tract of land near Yoak in Lincoln County, Montana, being a part of HES No. 431, lying within (Unsurveyed) Section 35, Twp. 36 N, R, 32 W, P.M.M., containing 11.800 acres, more or less, and more particularly described as follows:

Beginning at a stone monument scribed HES 431 Corner No. 7; thence, from said point of beginning S 6915'00" W 1614.35 feet along the northwest line of HES No. 431 to a 5/8 inch dio, rebor capped: KED 4975-S set at the approximate centerline of an unnamed capped: KED 4975-S set at the approximate centerline of an unnamed creek; thence, southeasterly along the approximate centerline the following ten (10) courses; thence, S 17'42'29" E 33.40 feet; thence, S 43'46'14" E 67.40 feet; thence, S 65'44'49" E 61.30 feet; thence, S 43'46'14" E 67.40 feet; thence, S 38'32'21" E 55.51 feet; thence, S 38'12'26" E 76.09 feet; thence, S 38'32'21" E 55.51 feet; thence, S 38'12'26" E 76.09 feet; thence, S 26'21'17" E 91.13 feet; thence, S 42'36'05" E 63.69 feet; thence, S 26'21'17" E 91.13 feet; thence, S 39'39'29" E 55.98 feet to a 5/8 inch dia. rebar capped: KED 4975-S located on the northwest Right-of- Way line of Yoak River Road No. 92 which measured 50.00 feet from the centerline thereof (Book 117 Page 283); thence N 47'01'19" F 180.35 feet dong sold Right-of- Way line which measured 50.00 feet from the centerine thereof (500k 11/ Page 283); thence, N 47'01'19" E 180.35 feet along soid Right-of-Way line to a 5/8 inch dia. rebar capped: KED 4975-S; thence, on the arc of a curve to the right (concaved southeasterly) 112.09 feet, turning through a delta angle of 06'07'00", having a radius of 1050.00 feet to a 5/8 inch dia. rebar capped: KED 4975-S; thence, continuing along said Right-of-Way line 1097.14 feet to a 5/8 inch dia. rebar capped: KED 4975-S; thence action the capped: KED 4975-S; thence continuing along said Right-of-Way line 1097.14 feet to a 5/8 inch dia. rebar capped: KED 4975-S; thence action the continuing along said Right-of-Way line 1097.14 feet to a 5/8 inch dia. rebar capped: KED 4975-S; thence action the cost line of action the cost line of backet along the cost line of action the saint of backet along the cost line of action the cost line of backet along the cost line of action the cost line of backet along the cost line of action the cost line of backet along the cost line of action the cost line the cost line of action the cost line of ac

said HES No. 431 to the point of beginning. The ofaredescribed tract of land is to be known as Airbase Flats Subdivision, consisting of Lots 1, 2, 3 and 4, being 2.950 acres each, more or less, for a total area of 11.800 acres, more or less.

The above described tract of land is to be known and designated as <u>AILBASE</u> Lincoln County, Montona. FLATS

Dated this 2th day of October , 1997 A.D. \* Robert Bass

STATE OF MONTANA County of Lincoln

On this 9th day of DETOBER , 1997 On this 7 day of <u>Wervegan</u>, is a subscribed of the A.D., before me, o Notary Public in and for the State of Mentana, personally appeared <u>Reader</u> w. <u>Reader</u> within instrument and ocknowledged to me that they preduced the within instrument and ocknowledged to me that they preduced the Mentana and the Mentana and ocknowledged to me that they preduced the Mentana and ocknowledged to me that they preduced the Mentana and the Mentana and ocknowledged to me that they preduced the Mentana and the Mentana and the Mentana and ocknowledged to me that they preduced the Mentana and the Mentana

3-22-2000 - 7. N Notary Publi CERTIFICATE OF SURVEYOR STATE OF MONTANA County of Lincoln

I, Kenneth E. Davis, do hereby certify that a survey was ade of ALLBASE FLATS ... a minor subdivision. under my supervision, during the month of <u>OCTOBET</u> 1997, In accordance with the provisions of Sections 76.3.201 through 76.3,403 Montana Codes Annotated, 1978; that the annexed plat is in accordance with such survey, that the streets and the lots are as shown hereon; ond that the said dimensions. platted

Wit Lond

EXAMINED AND APPROVED FOR LINCOLN COUNTY BY:

DATE: 10/15/97