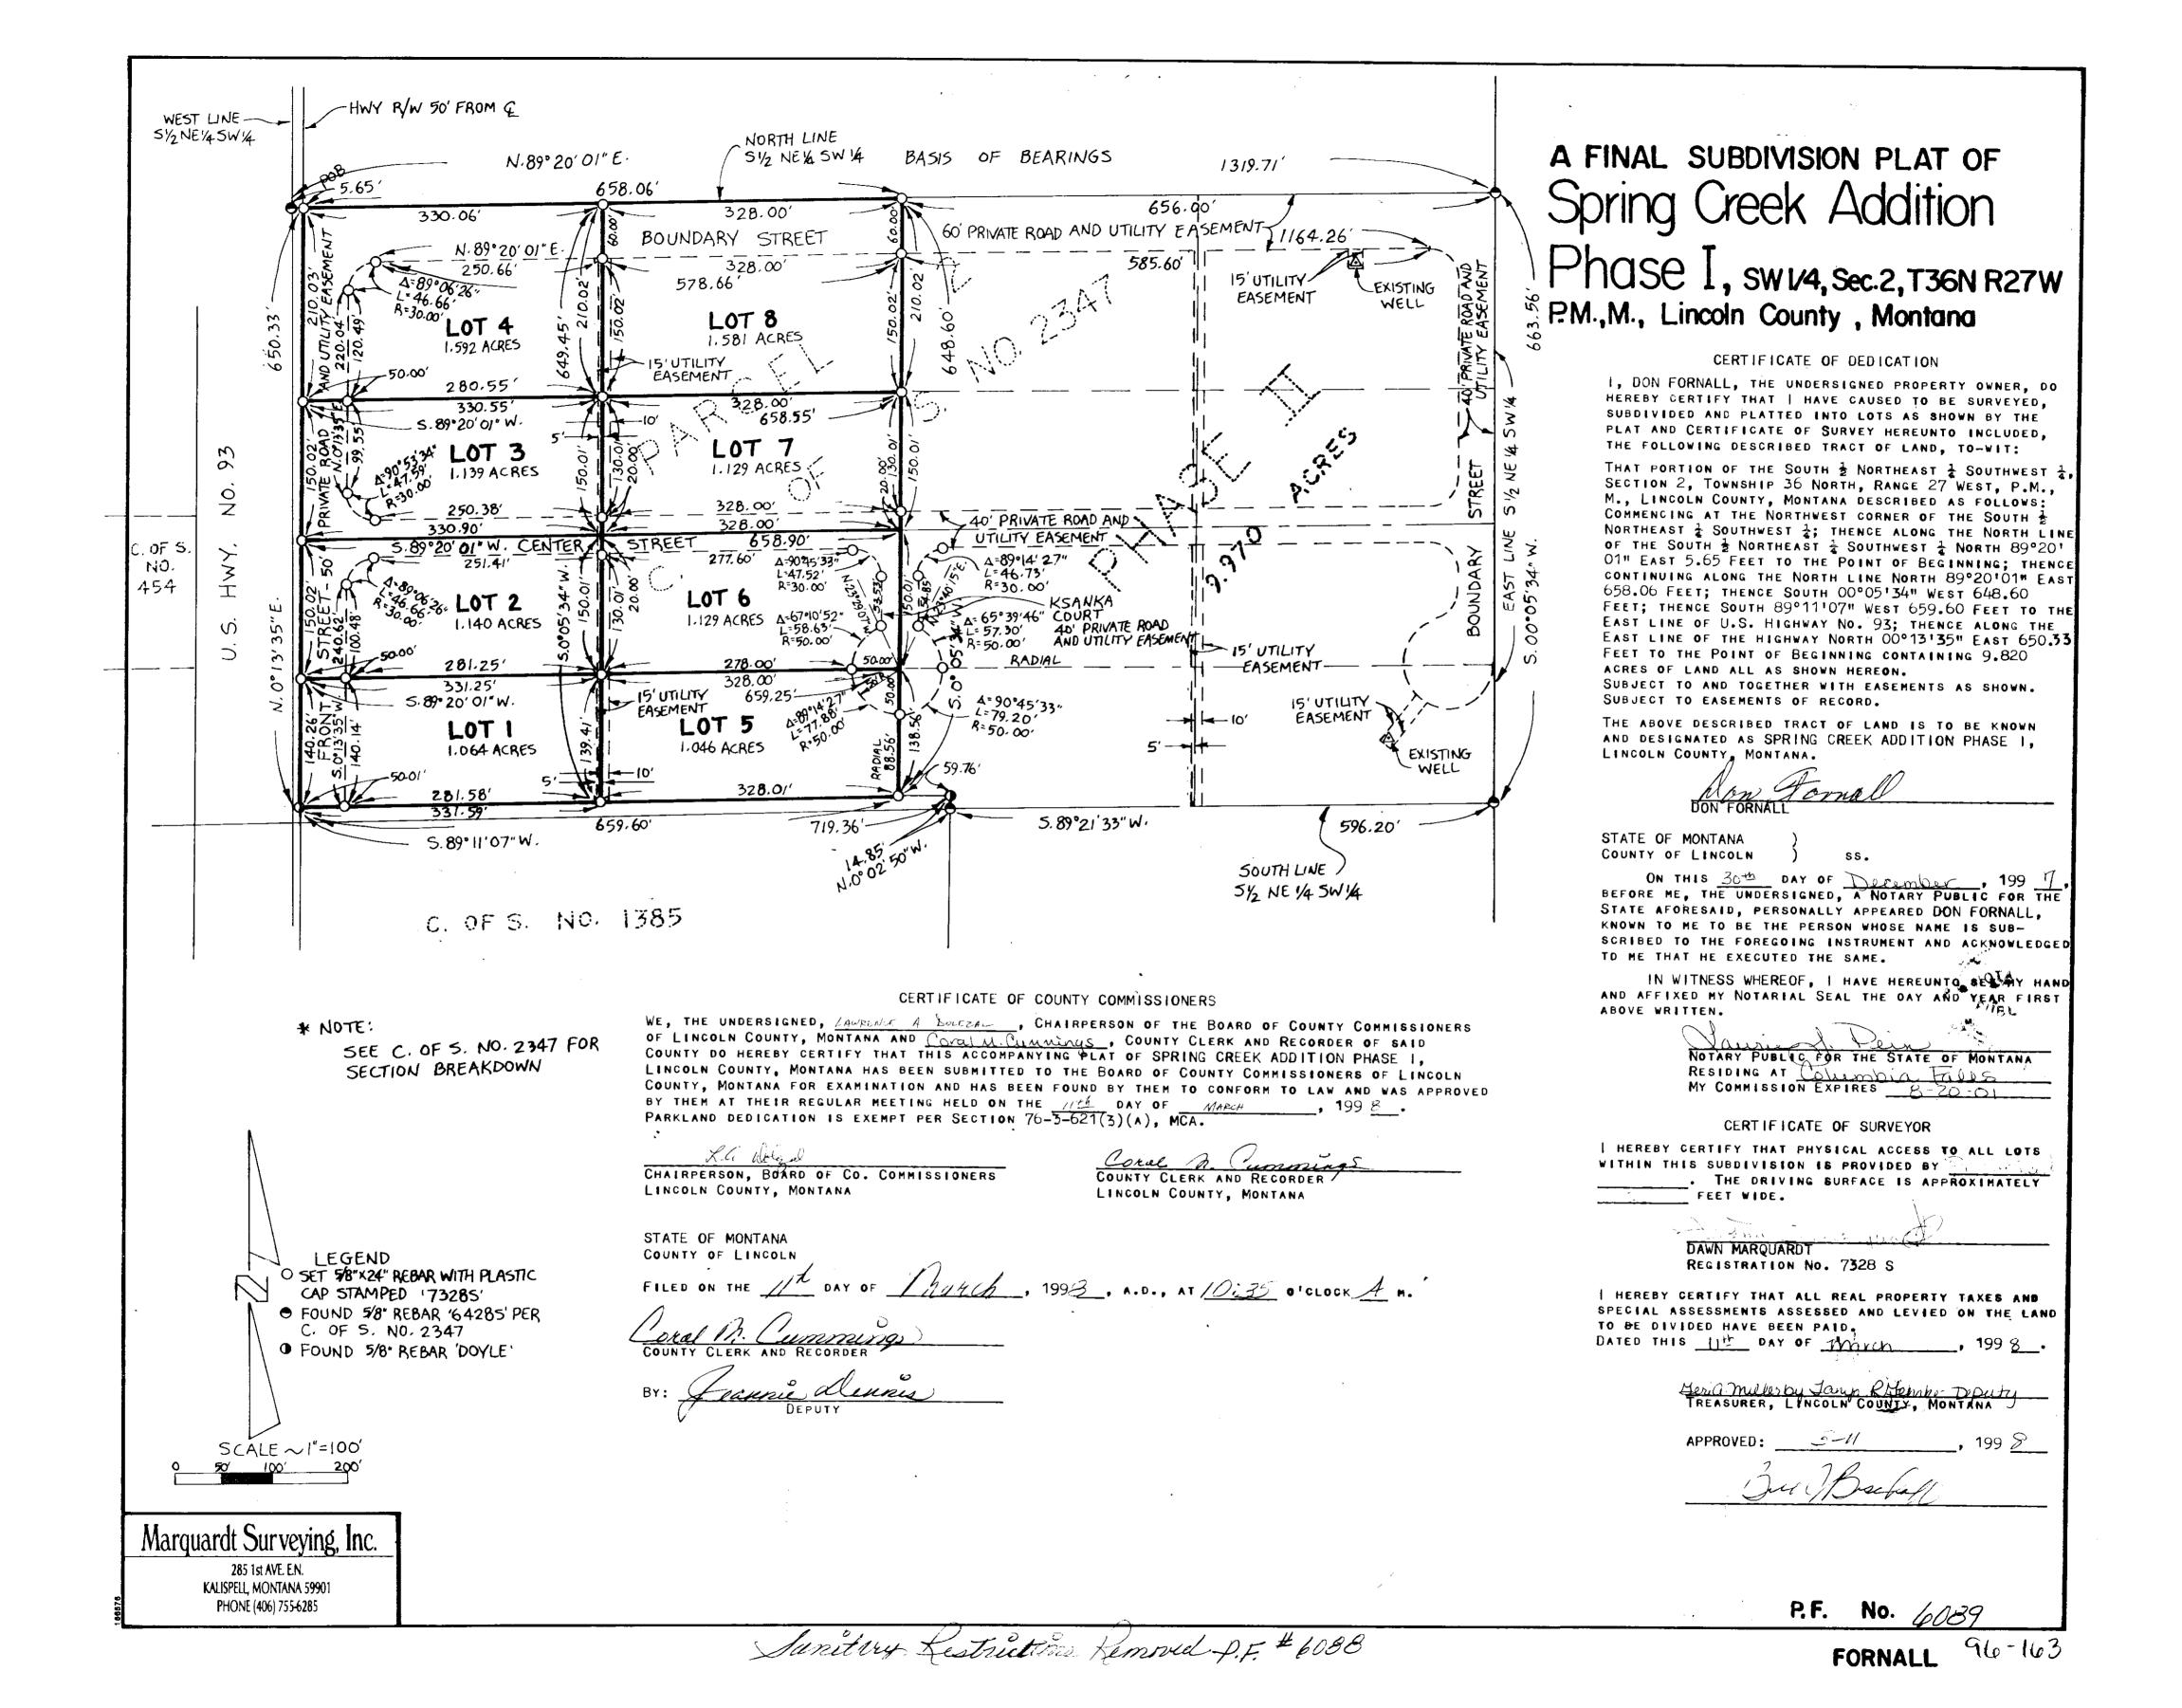

## CERTIFICATE OF DEDICATION

I/we, <u>REALT</u> W. <u>BEASLEY</u> the undersigned property owner(s), do hereby certify that I/we have caused to be surveyed, subdivided and platted into lots and streets, as shown by the Plat hereto annexed, the following described land near <u>VAAK</u> County, Montana to wit: \_\_\_\_ in Lincoln

## AIRBASE FLATS SUBDIVISION A part of HES No. 431

A tract of land near Yoak in Lincoln County, Montana, being a part of HES No. 431, lying within (Unsurveyed) Section 35, Twp. 36 N, R, 32 W, P.M.M., containing 11.800 acres, more or less, and more particularly described as follows:

Beginning at a stone monument scribed HES 431 Corner No. 7; thence, from said point of beginning S 6915'00" W 1614.35 feet along the northwest line of HES No. 431 to a 5/8 inch dio, rebor capped: KED 4975-S set at the approximate centerline of an unnamed capped: KED 4975-S set at the approximate centerline of an unnamed creek; thence, southeasterly along the approximate centerline the following ten (10) courses; thence, S 17'42'29" E 33.40 feet; thence, S 43'46'14" E 67.40 feet; thence, S 65'44'49" E 61.30 feet; thence, S 43'46'14" E 67.40 feet; thence, S 38'32'21" E 55.51 feet; thence, S 38'12'26" E 76.09 feet; thence, S 38'32'21" E 55.51 feet; thence, S 38'12'26" E 76.09 feet; thence, S 26'21'17" E 91.13 feet; thence, S 42'36'05" E 63.69 feet; thence, S 26'21'17" E 91.13 feet; thence, S 39'39'29" E 55.98 feet to a 5/8 inch dia. rebar capped: KED 4975-S located on the northwest Right-of- Way line of Yoak River Road No. 92 which measured 50.00 feet from the centerline thereof (Book 117 Page 283); thence N 47'01'19" F 180.35 feet dong sold Right-of- Way line which measured 50.00 feet from the centerine thereof (500k 11/ Page 283); thence, N 47'01'19" E 180.35 feet along soid Right-of-Way line to a 5/8 inch dia. rebar capped: KED 4975-S; thence, on the arc of a curve to the right (concaved southeasterly) 112.09 feet, turning through a delta angle of 06'07'00", having a radius of 1050.00 feet to a 5/8 inch dia. rebar capped: KED 4975-S; thence, continuing along said Right-of-Way line 1097.14 feet to a 5/8 inch dia. rebar capped: KED 4975-S; thence action the capped: KED 4975-S; thence continuing along said Right-of-Way line 1097.14 feet to a 5/8 inch dia. rebar capped: KED 4975-S; thence action the continuing along said Right-of-Way line 1097.14 feet to a 5/8 inch dia. rebar capped: KED 4975-S; thence action the cost line of action the cost line of backet along the cost line of action the saint of backet along the cost line of action the cost line of backet along the cost line of action the cost line of backet along the cost line of action the cost line of backet along the cost line of action the cost line the cost line of action the cost line of ac

said HES No. 431 to the point of beginning. The ofaredescribed tract of land is to be known as Airbase Flats Subdivision, consisting of Lots 1, 2, 3 and 4, being 2.950 acres each, more or less, for a total area of 11.800 acres, more or less.

The above described tract of land is to be known and designated as <u>AILBASE</u> Lincoln County, Montona. FLATS

Dated this 2th day of October , 1997 A.D. \* Robert Bass

STATE OF MONTANA County of Lincoln

On this 9th day of DETOBER , 1997 On this 7 day of <u>Wervegan</u>, is a subscribed of the A.D., before me, o Notary Public in and for the State of Mentana, personally appeared <u>Reader</u> w. <u>Reader</u> within instrument and ocknowledged to me that they preduced the within instrument and ocknowledged to me that they preduced the Mentana and the Mentana and ocknowledged to me that they preduced the Mentana and ocknowledged to me that they preduced the Mentana and the Mentana and ocknowledged to me that they preduced the Mentana and the Mentana and the Mentana and ocknowledged to me that they preduced the Mentana and the Mentana

3-22-2000 - 7. N Notary Publi CERTIFICATE OF SURVEYOR STATE OF MONTANA County of Lincoln

I, Kenneth E. Davis, do hereby certify that a survey was ade of ALLBASE FLATS ... a minor subdivision. under my supervision, during the month of <u>OCTOBET</u> 1997, In accordance with the provisions of Sections 76.3.201 through 76.3,403 Montana Codes Annotated, 1978; that the annexed plat is in accordance with such survey, that the streets and the lots are as shown hereon; ond that the said dimensions. platted