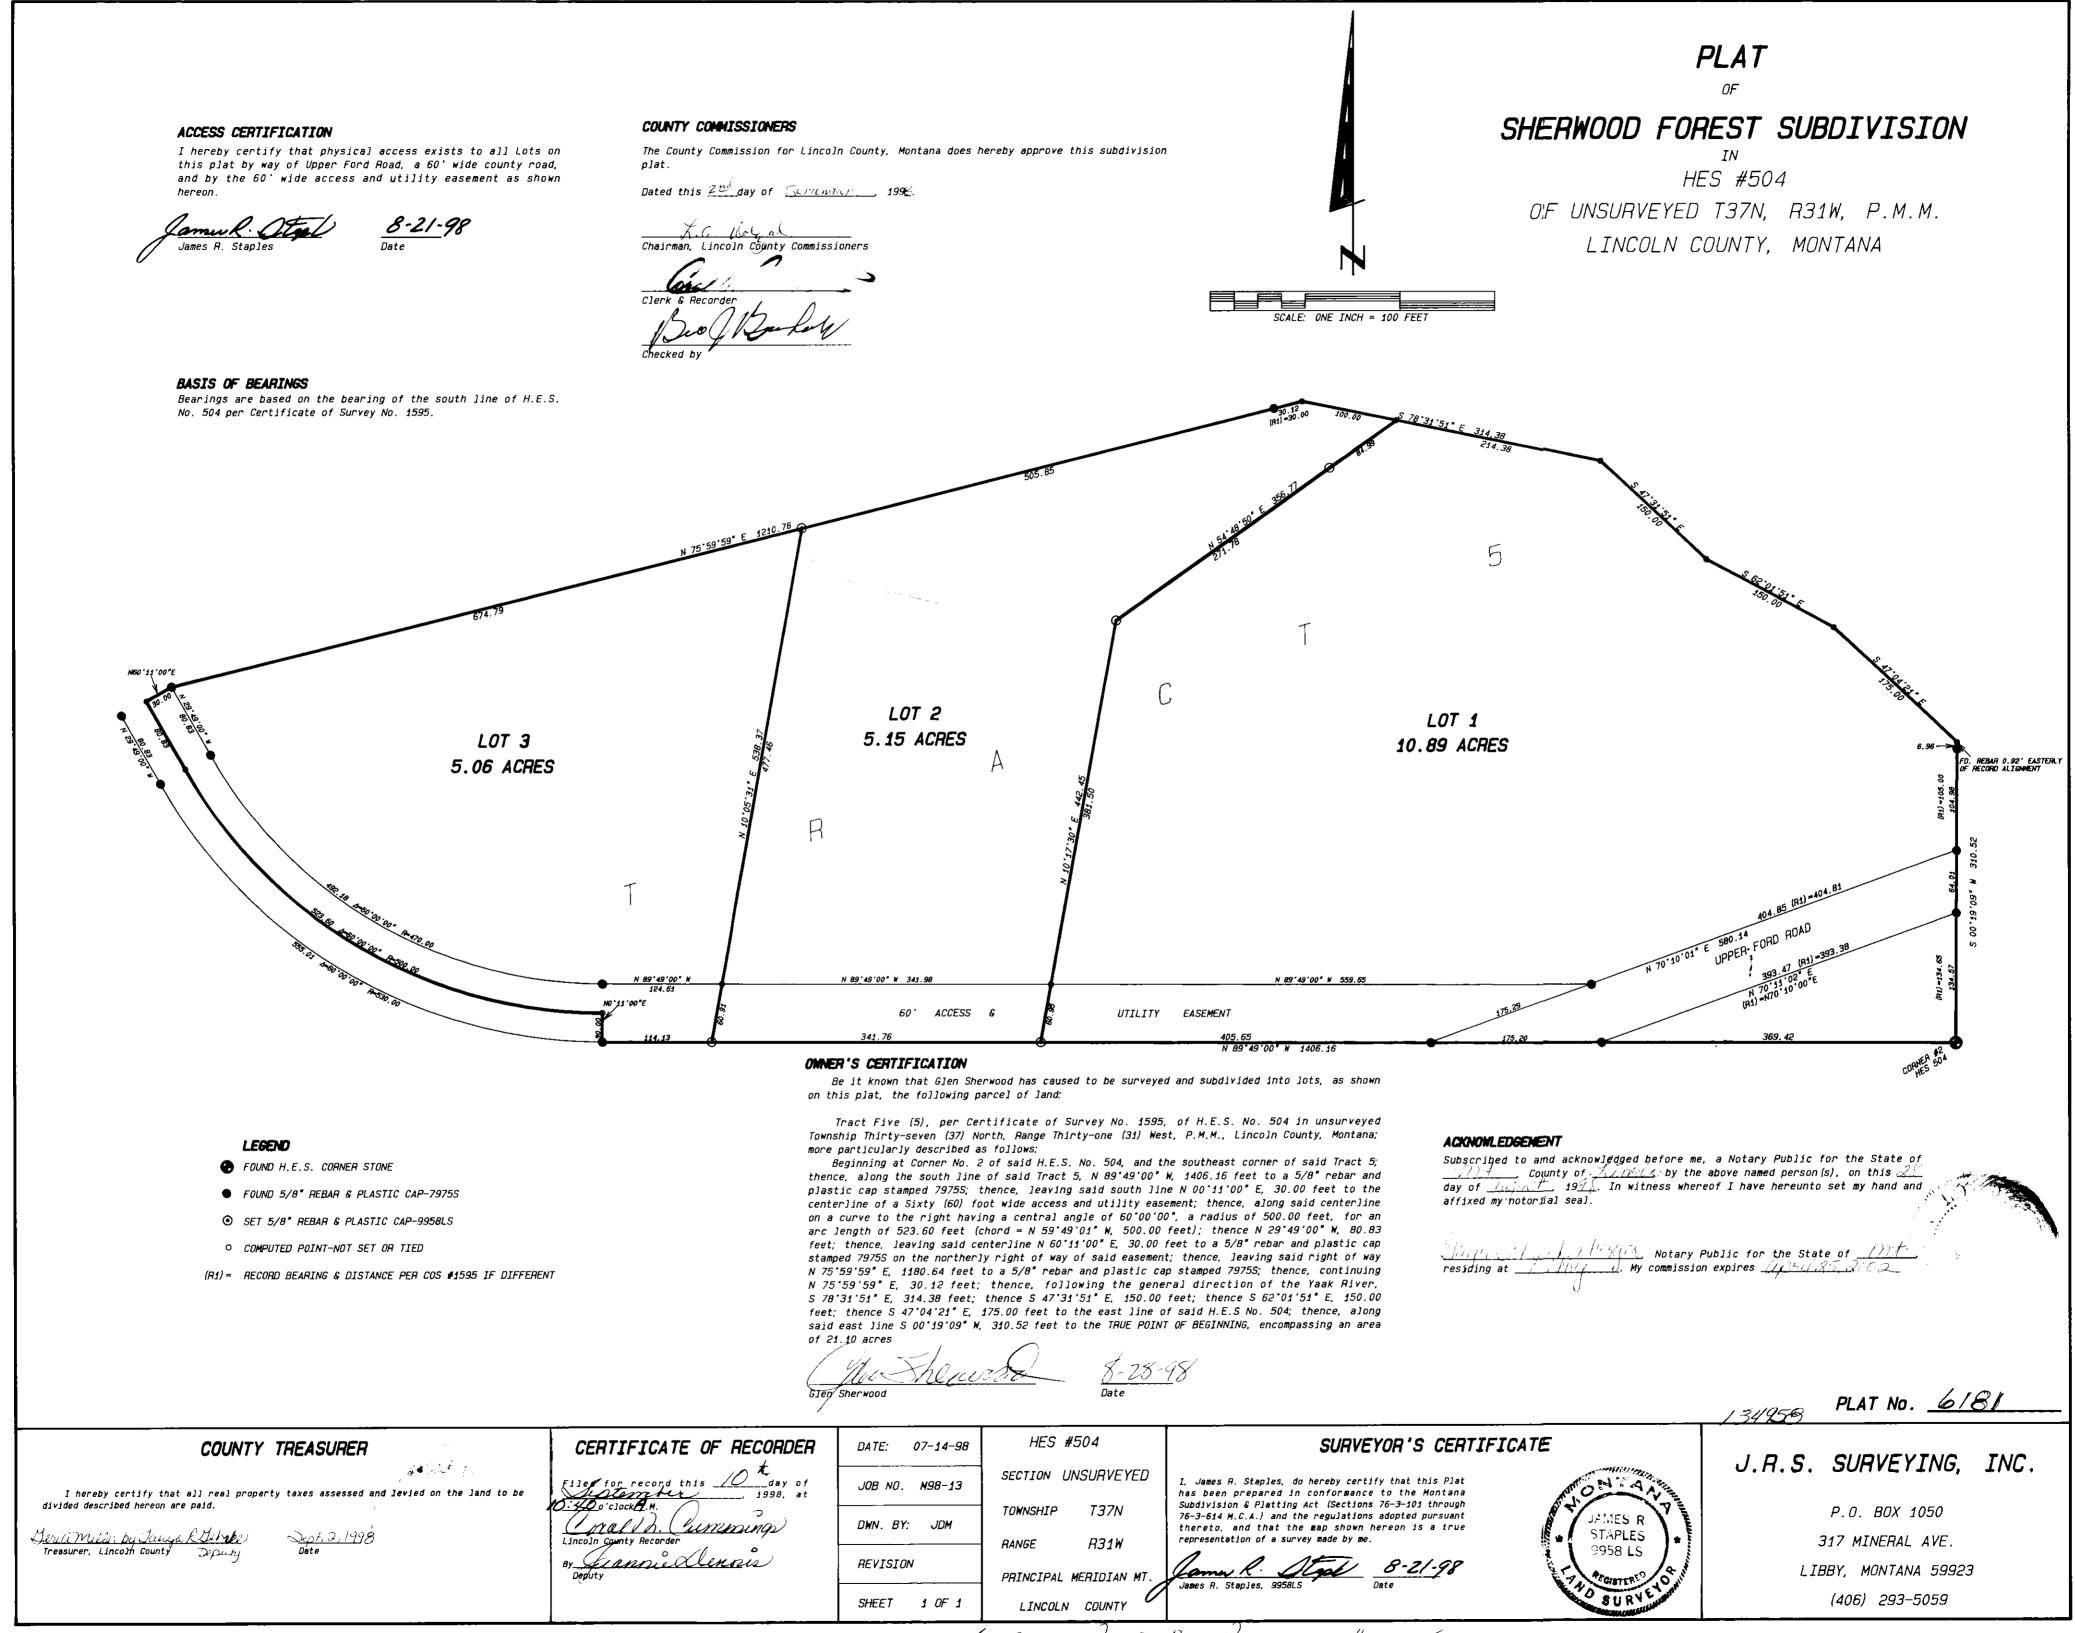

Senitory fistaiction femored P.F. 5999

| ¢  | SET 5/8 INCH DIAMETER REBAR<br>WITH A 1 1/4 INCH DIAMETER<br>PLASTIC CAP STAMPED KED 4975-S |
|----|---------------------------------------------------------------------------------------------|
| 0  | FOUND 1/2 INCH DIAMETER REBAR                                                               |
| ۲  | FOUND 5/8 INCH DIAMETER REBAR<br>WITH CAP STAMPED KED 4975-S                                |
| ◬  | FOUND ORIGINAL STONE AS NOTED                                                               |
| () | RECORD PER HES 431                                                                          |
| [] | RECORD PER COS NO.119                                                                       |
|    |                                                                                             |

## CERTIFICATE OF DEDICATION

I/we, <u>REALT</u> W. <u>BEASLEY</u> the undersigned property owner(s), do hereby certify that I/we have caused to be surveyed, subdivided and platted into lots and streets, as shown by the Plat hereto annexed, the following described land near <u>VAAK</u> County, Montana to wit: \_\_\_\_ in Lincoln

## AIRBASE FLATS SUBDIVISION A part of HES No. 431

A tract of land near Yoak in Lincoln County, Montana, being a part of HES No. 431, lying within (Unsurveyed) Section 35, Twp. 36 N, R, 32 W, P.M.M., containing 11.800 acres, more or less, and more particularly described as follows:

Beginning at a stone monument scribed HES 431 Corner No. 7; thence, from said point of beginning S 6915'00" W 1614.35 feet along the northwest line of HES No. 431 to a 5/8 inch dio, rebor capped: KED 4975-S set at the approximate centerline of an unnamed capped: KED 4975-S set at the approximate centerline of an unnamed creek; thence, southeasterly along the approximate centerline the following ten (10) courses; thence, S 17'42'29" E 33.40 feet; thence, S 43'46'14" E 67.40 feet; thence, S 65'44'49" E 61.30 feet; thence, S 43'46'14" E 67.40 feet; thence, S 38'32'21" E 55.51 feet; thence, S 38'12'26" E 76.09 feet; thence, S 38'32'21" E 55.51 feet; thence, S 38'12'26" E 76.09 feet; thence, S 26'21'17" E 91.13 feet; thence, S 42'36'05" E 63.69 feet; thence, S 26'21'17" E 91.13 feet; thence, S 39'39'29" E 55.98 feet to a 5/8 inch dia. rebar capped: KED 4975-S located on the northwest Right-of- Way line of Yoak River Road No. 92 which measured 50.00 feet from the centerline thereof (Book 117 Page 283); thence N 47'01'19" F 180.35 feet dong sold Right-of- Way line which measured 50.00 feet from the centerine thereof (500k 11/ Page 283); thence, N 47'01'19" E 180.35 feet along soid Right-of-Way line to a 5/8 inch dia. rebar capped: KED 4975-S; thence, on the arc of a curve to the right (concaved southeasterly) 112.09 feet, turning through a delta angle of 06'07'00", having a radius of 1050.00 feet to a 5/8 inch dia. rebar capped: KED 4975-S; thence, continuing along said Right-of-Way line 1097.14 feet to a 5/8 inch dia. rebar capped: KED 4975-S; thence action the capped: KED 4975-S; thence continuing along said Right-of-Way line 1097.14 feet to a 5/8 inch dia. rebar capped: KED 4975-S; thence action the continuing along said Right-of-Way line 1097.14 feet to a 5/8 inch dia. rebar capped: KED 4975-S; thence action the cost line of action the cost line of backet along the cost line of action the saint of backet along the cost line of action the cost line of backet along the cost line of action the cost line of backet along the cost line of action the cost line of backet along the cost line of action the cost line the cost line of action the cost line of ac

said HES No. 431 to the point of beginning. The ofaredescribed tract of land is to be known as Airbase Flats Subdivision, consisting of Lots 1, 2, 3 and 4, being 2.950 acres each, more or less, for a total area of 11.800 acres, more or less.

The above described tract of land is to be known and designated as <u>AILBASE</u> Lincoln County, Montona. FLATS

Dated this 2th day of October , 1997 A.D. \* Robert Bass

STATE OF MONTANA County of Lincoln

On this 9th day of DETOBER , 1997 On this 7 day of <u>Wervegan</u>, is a subscribed of the A.D., before me, o Notary Public in and for the State of Mentana, personally appeared <u>Reader</u> w. <u>Reader</u> within instrument and ocknowledged to me that they preduced the within instrument and ocknowledged to me that they preduced the Mentana and the Mentana and ocknowledged to me that they preduced the Mentana and ocknowledged to me that they preduced the Mentana and the Mentana and ocknowledged to me that they preduced the Mentana and the Mentana and the Mentana and ocknowledged to me that they preduced the Mentana and the Mentana

3-22-2000 - 7. N Notary Publi CERTIFICATE OF SURVEYOR STATE OF MONTANA County of Lincoln

I, Kenneth E. Davis, do hereby certify that a survey was ade of ALLBASE FLATS ... a minor subdivision. under my supervision, during the month of <u>OCTOBET</u> 1997, In accordance with the provisions of Sections 76.3.201 through 76.3,403 Montana Codes Annotated, 1978; that the annexed plat is in accordance with such survey, that the streets and the lots are as shown hereon; ond that the said dimensions. platted

Wit Lond

EXAMINED AND APPROVED FOR LINCOLN COUNTY BY:

DATE: 10/15/97