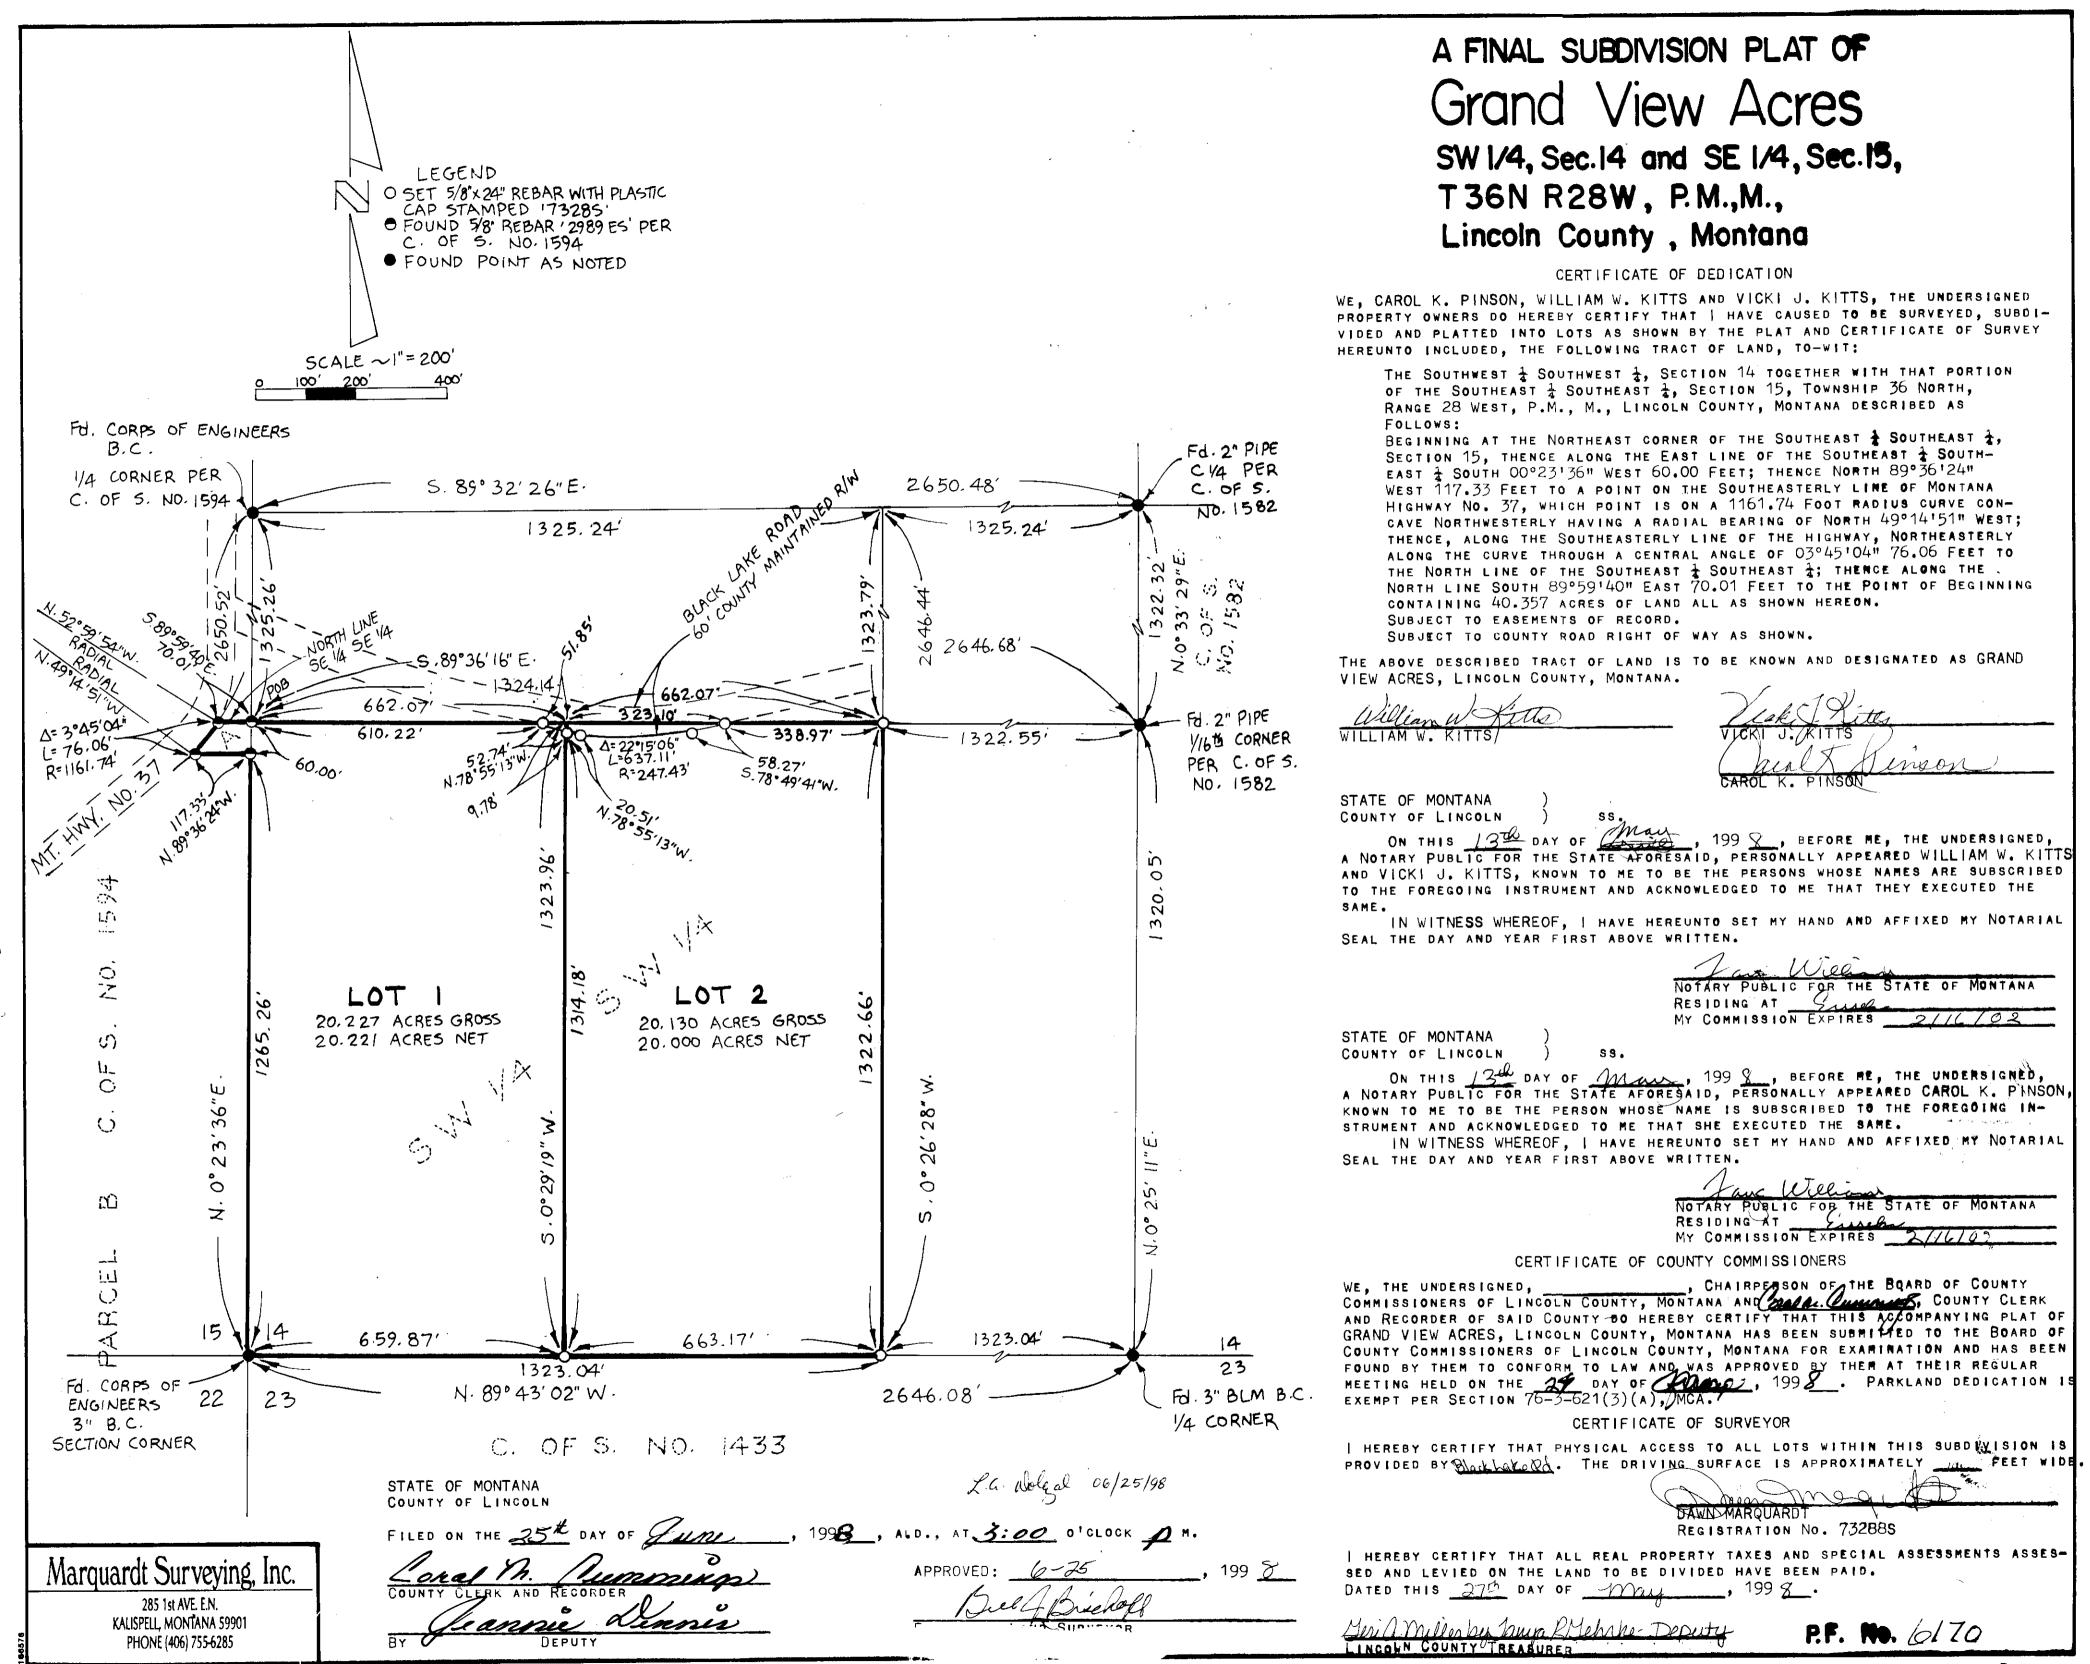

## AIRBASE FLATS SUBDIVISION A part of HES No. 431

A tract of land near Yoak in Lincoln County, Montana, being a part of HES No. 431, lying within (Unsurveyed) Section 35, Twp. 36 N, R, 32 W, P.M.M., containing 11.800 acres, more or less, and more particularly described as follows:

Beginning at a stone monument scribed HES 431 Corner No. 7; thence, from said point of beginning S 6915'00" W 1614.35 feet along the northwest line of HES No. 431 to a 5/8 inch dio, rebor capped: KED 4975-S set at the approximate centerline of an unnamed capped: KED 4975-S set at the approximate centerline of an unnamed creek; thence, southeasterly along the approximate centerline the following ten (10) courses; thence, S 17'42'29" E 33.40 feet; thence, S 43'46'14" E 67.40 feet; thence, S 65'44'49" E 61.30 feet; thence, S 43'46'14" E 67.40 feet; thence, S 38'32'21" E 55.51 feet; thence, S 38'12'26" E 76.09 feet; thence, S 38'32'21" E 55.51 feet; thence, S 38'12'26" E 76.09 feet; thence, S 26'21'17" E 91.13 feet; thence, S 42'36'05" E 63.69 feet; thence, S 26'21'17" E 91.13 feet; thence, S 39'39'29" E 55.98 feet to a 5/8 inch dia. rebar capped: KED 4975-S located on the northwest Right-of- Way line of Yoak River Road No. 92 which measured 50.00 feet from the centerline thereof (Book 117 Page 283); thence N 47'01'19" F 180.35 feet dong sold Right-of- Way line which measured 50.00 feet from the centerine thereof (500k 11/ Page 283); thence, N 47'01'19" E 180.35 feet along soid Right-of-Way line to a 5/8 inch dia. rebar capped: KED 4975-S; thence, on the arc of a curve to the right (concaved southeasterly) 112.09 feet, turning through a delta angle of 06'07'00", having a radius of 1050.00 feet to a 5/8 inch dia. rebar capped: KED 4975-S; thence, continuing along said Right-of-Way line 1097.14 feet to a 5/8 inch dia. rebar capped: KED 4975-S; thence action the capped: KED 4975-S; thence continuing along said Right-of-Way line 1097.14 feet to a 5/8 inch dia. rebar capped: KED 4975-S; thence action the continuing along said Right-of-Way line 1097.14 feet to a 5/8 inch dia. rebar capped: KED 4975-S; thence action the cost line of action the cost line of backet along the cost line of action the saint of backet along the cost line of action the cost line of backet along the cost line of action the cost line of backet along the cost line of action the cost line of backet along the cost line of action the cost line the cost line of action the cost line of ac

said HES No. 431 to the point of beginning. The ofaredescribed tract of land is to be known as Airbase Flats Subdivision, consisting of Lots 1, 2, 3 and 4, being 2.950 acres each, more or less, for a total area of 11.800 acres, more or less.