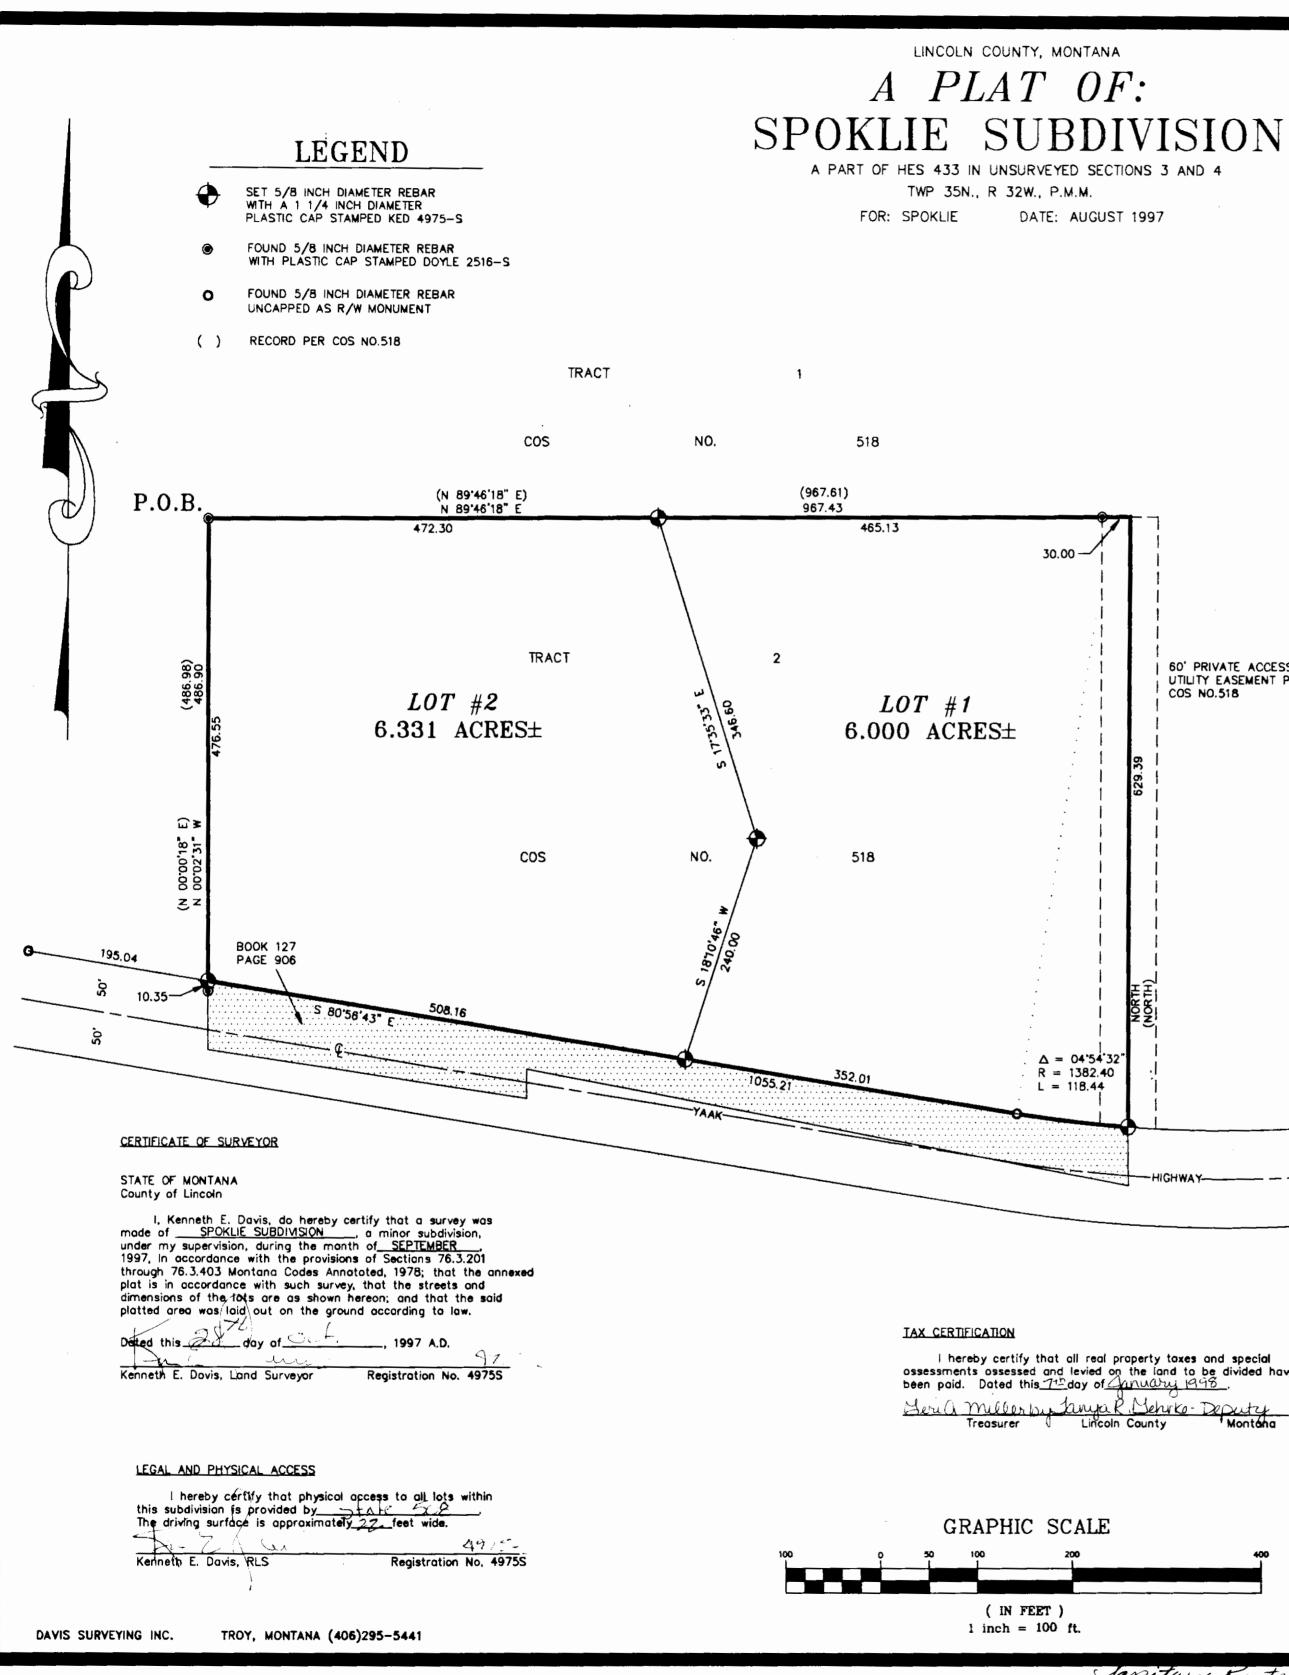

Senitory fistaiction femored P.F. 5999

| ¢  | SET 5/8 INCH DIAMETER REBAR<br>WITH A 1 1/4 INCH DIAMETER<br>PLASTIC CAP STAMPED KED 4975-S |
|----|---------------------------------------------------------------------------------------------|
| 0  | FOUND 1/2 INCH DIAMETER REBAR                                                               |
| ۲  | FOUND 5/8 INCH DIAMETER REBAR<br>WITH CAP STAMPED KED 4975-S                                |
| ◬  | FOUND ORIGINAL STONE AS NOTED                                                               |
| () | RECORD PER HES 431                                                                          |
| [] | RECORD PER COS NO.119                                                                       |
|    |                                                                                             |

## CERTIFICATE OF DEDICATION

I/we, <u>REALT</u> W. <u>BEASLEY</u> the undersigned property owner(s), do hereby certify that I/we have caused to be surveyed, subdivided and platted into lots and streets, as shown by the Plat hereto annexed, the following described land near <u>VAAK</u> County, Montana to wit: \_\_\_\_ in Lincoln

## AIRBASE FLATS SUBDIVISION A part of HES No. 431

A tract of land near Yoak in Lincoln County, Montana, being a part of HES No. 431, lying within (Unsurveyed) Section 35, Twp. 36 N, R, 32 W, P.M.M., containing 11.800 acres, more or less, and more particularly described as follows:

Beginning at a stone monument scribed HES 431 Corner No. 7; thence, from said point of beginning S 6915'00" W 1614.35 feet along the northwest line of HES No. 431 to a 5/8 inch dio, rebor capped: KED 4975-S set at the approximate centerline of an unnamed capped: KED 4975-S set at the approximate centerline of an unnamed creek; thence, southeasterly along the approximate centerline the following ten (10) courses; thence, S 17'42'29" E 33.40 feet; thence, S 43'46'14" E 67.40 feet; thence, S 65'44'49" E 61.30 feet; thence, S 43'46'14" E 67.40 feet; thence, S 38'32'21" E 55.51 feet; thence, S 38'12'26" E 76.09 feet; thence, S 38'32'21" E 55.51 feet; thence, S 38'12'26" E 76.09 feet; thence, S 26'21'17" E 91.13 feet; thence, S 42'36'05" E 63.69 feet; thence, S 26'21'17" E 91.13 feet; thence, S 39'39'29" E 55.98 feet to a 5/8 inch dia. rebar capped: KED 4975-S located on the northwest Right-of- Way line of Yoak River Road No. 92 which measured 50.00 feet from the centerline thereof (Book 117 Page 283); thence N 47'01'19" F 180.35 feet dong sold Right-of- Way line which measured 50.00 feet from the centerine thereof (500k 11/ Page 283); thence, N 47'01'19" E 180.35 feet along soid Right-of-Way line to a 5/8 inch dia. rebar capped: KED 4975-S; thence, on the arc of a curve to the right (concaved southeasterly) 112.09 feet, turning through a delta angle of 06'07'00", having a radius of 1050.00 feet to a 5/8 inch dia. rebar capped: KED 4975-S; thence, continuing along said Right-of-Way line 1097.14 feet to a 5/8 inch dia. rebar capped: KED 4975-S; thence action the capped: KED 4975-S; thence continuing along said Right-of-Way line 1097.14 feet to a 5/8 inch dia. rebar capped: KED 4975-S; thence action the continuing along said Right-of-Way line 1097.14 feet to a 5/8 inch dia. rebar capped: KED 4975-S; thence action the cost line of action the cost line of backet along the cost line of action the saint of backet along the cost line of action the cost line of backet along the cost line of action the cost line of backet along the cost line of action the cost line of backet along the cost line of action the cost line the cost line of action the cost line of ac

said HES No. 431 to the point of beginning. The ofaredescribed tract of land is to be known as Airbase Flats Subdivision, consisting of Lots 1, 2, 3 and 4, being 2.950 acres each, more or less, for a total area of 11.800 acres, more or less.

The above described tract of land is to be known and designated as <u>AILBASE</u> Lincoln County, Montona. FLATS

Dated this 2th day of October , 1997 A.D. \* Robert Bass

STATE OF MONTANA County of Lincoln

On this 9th day of DETOBER , 1997 On this 7 day of <u>Wervegan</u>, is a subscribed of the A.D., before me, o Notary Public in and for the State of Mentana, personally appeared <u>Reader</u> w. <u>Reader</u> within instrument and ocknowledged to me that they preduced the within instrument and ocknowledged to me that they preduced the Mentana and the Mentana and ocknowledged to me that they preduced the Mentana and ocknowledged to me that they preduced the Mentana and the Mentana and ocknowledged to me that they preduced the Mentana and the Mentana and the Mentana and ocknowledged to me that they preduced the Mentana and the Mentana

3-22-2000 - 7. N Notary Publi CERTIFICATE OF SURVEYOR STATE OF MONTANA County of Lincoln

I, Kenneth E. Davis, do hereby certify that a survey was ade of ALLBASE FLATS ... a minor subdivision. under my supervision, during the month of <u>OCTOBET</u> 1997, In accordance with the provisions of Sections 76.3.201 through 76.3,403 Montana Codes Annotated, 1978; that the annexed plat is in accordance with such survey, that the streets and the lots are as shown hereon; ond that the said dimensions. platted

Wit Lond

EXAMINED AND APPROVED FOR LINCOLN COUNTY BY:

DATE: 10/15/97