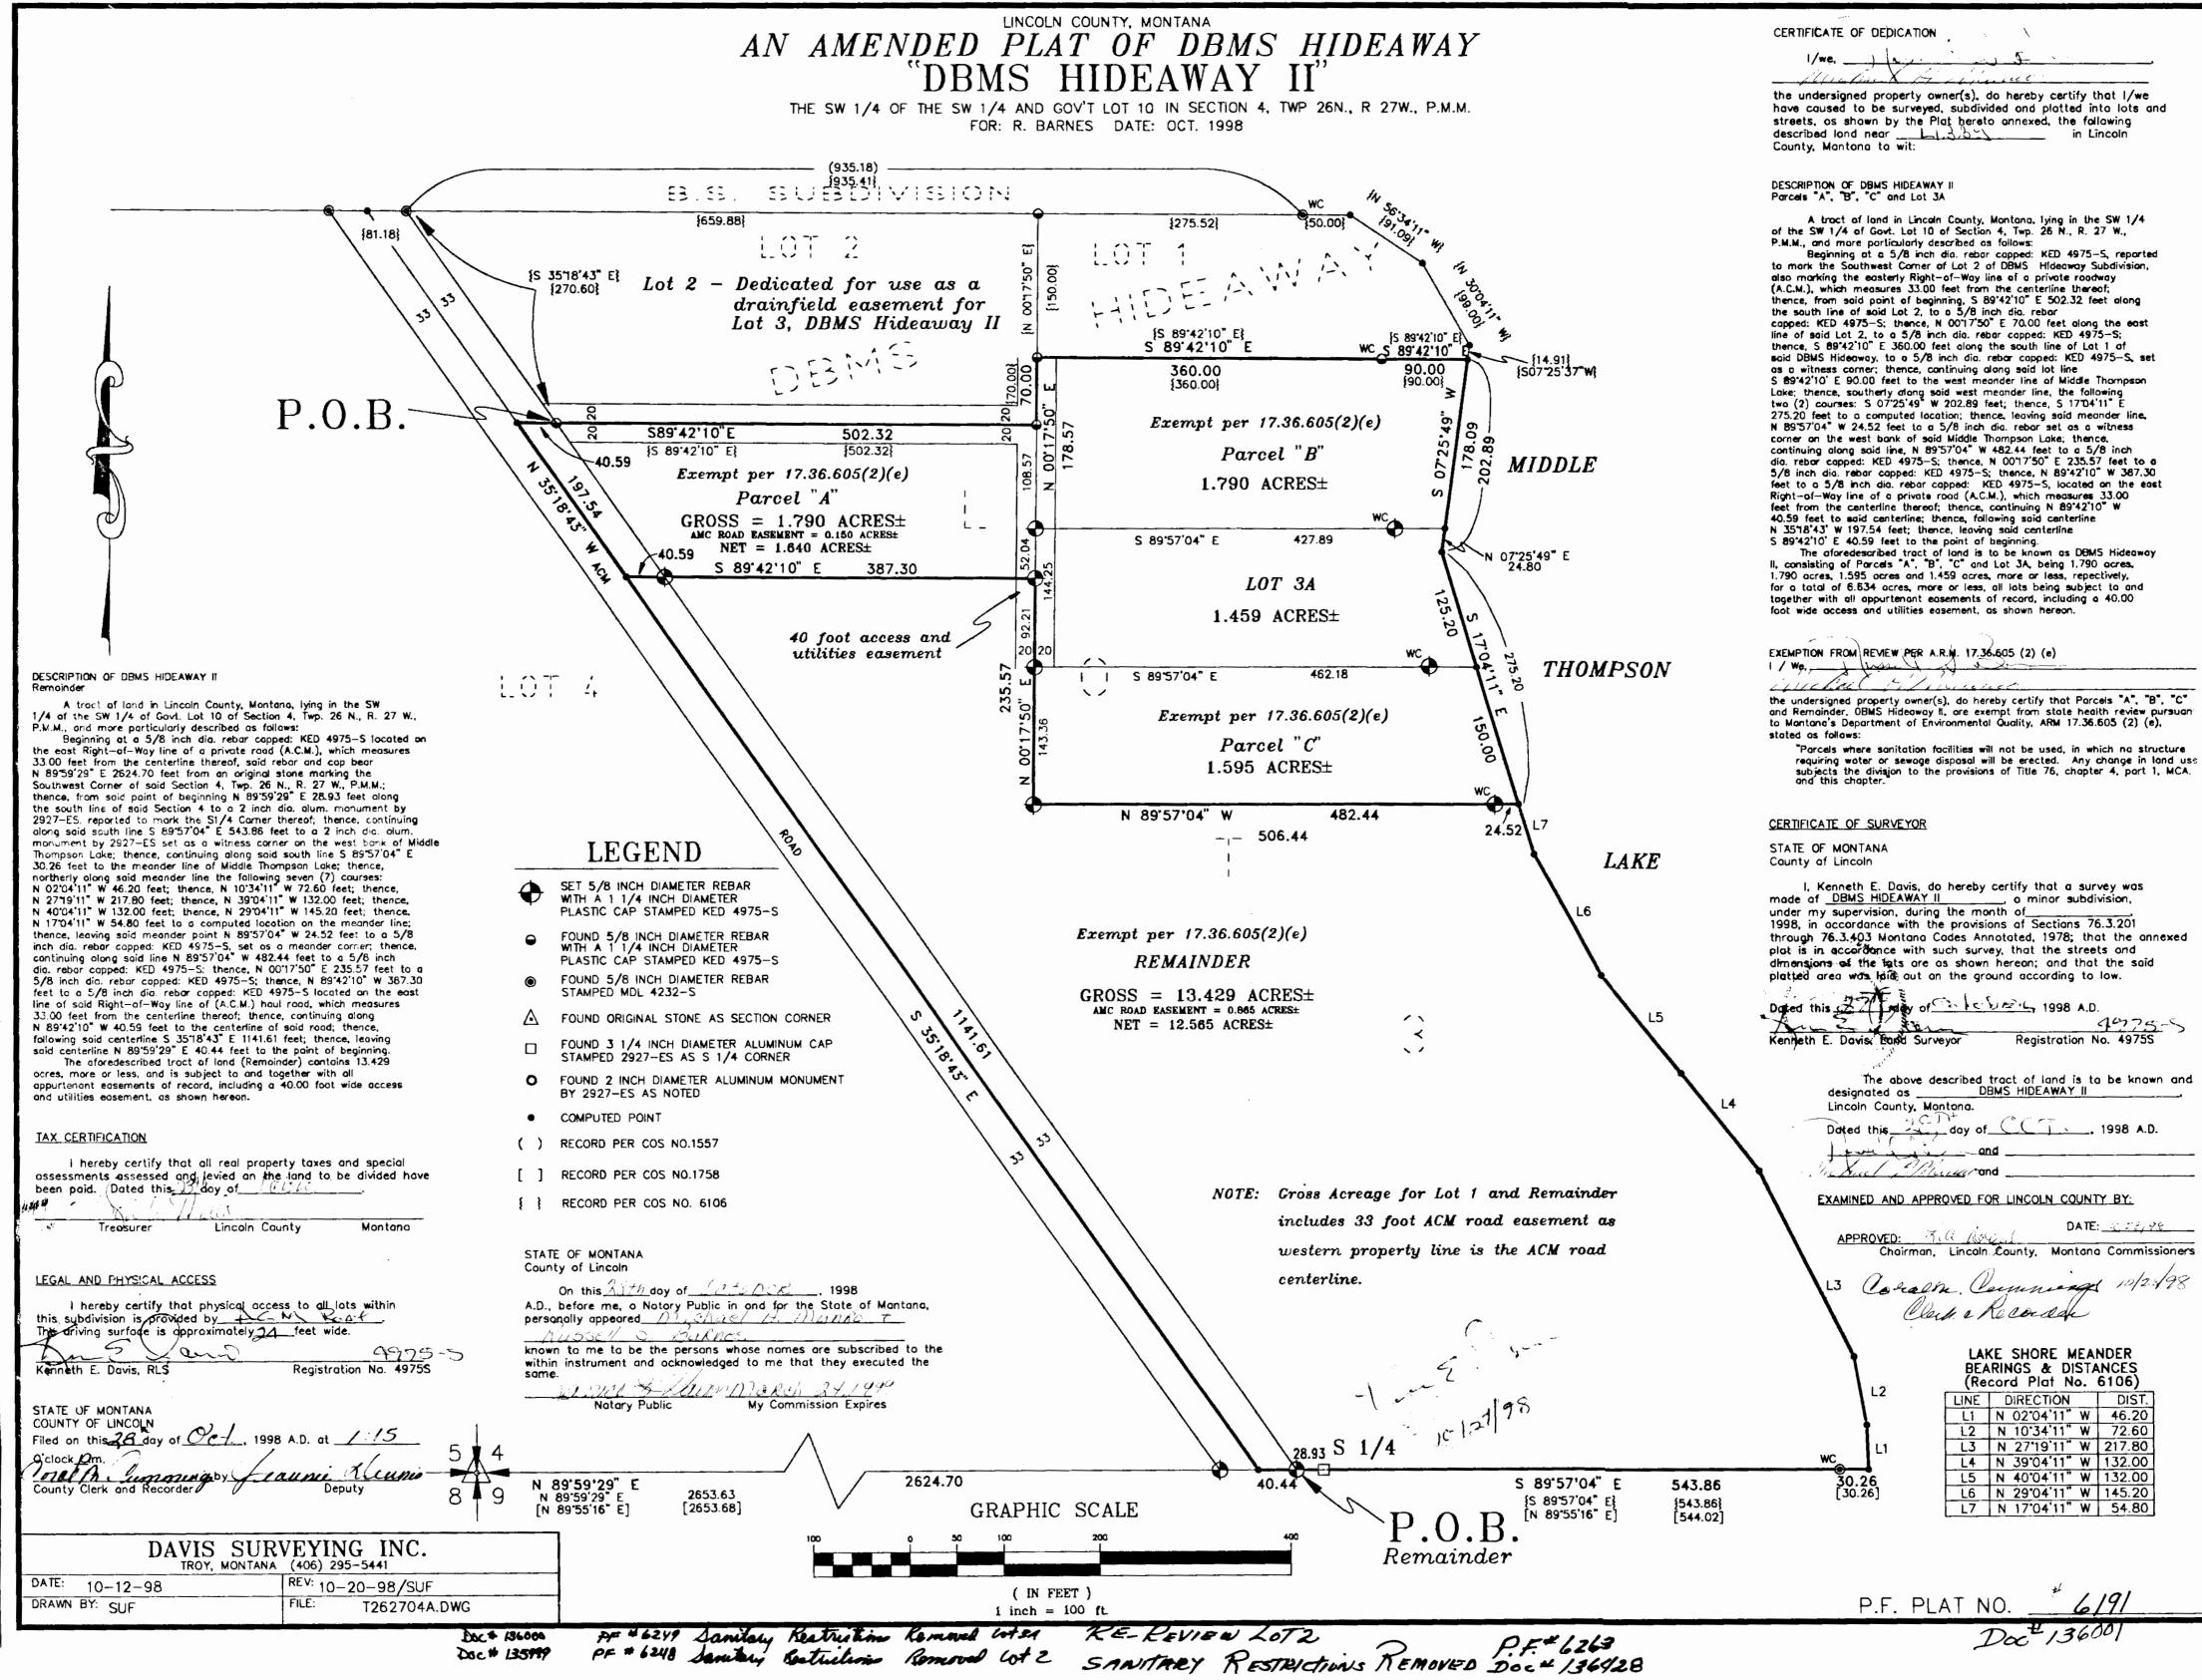

## CERTIFICATE OF DEDICATION

I/we, <u>REALT</u> W. <u>BEASLEY</u> the undersigned property owner(s), do hereby certify that I/we have caused to be surveyed, subdivided and platted into lots and streets, as shown by the Plat hereto annexed, the following described land near <u>VAAK</u> County, Montana to wit: \_\_\_\_ in Lincoln

## AIRBASE FLATS SUBDIVISION A part of HES No. 431

A tract of land near Yoak in Lincoln County, Montana, being a part of HES No. 431, lying within (Unsurveyed) Section 35, Twp. 36 N, R, 32 W, P.M.M., containing 11.800 acres, more or less, and more particularly described as follows:

Beginning at a stone monument scribed HES 431 Corner No. 7; thence, from said point of beginning S 6915'00" W 1614.35 feet along the northwest line of HES No. 431 to a 5/8 inch dio, rebor capped: KED 4975-S set at the approximate centerline of an unnamed capped: KED 4975-S set at the approximate centerline of an unnamed creek; thence, southeasterly along the approximate centerline the following ten (10) courses; thence, S 17'42'29" E 33.40 feet; thence, S 43'46'14" E 67.40 feet; thence, S 65'44'49" E 61.30 feet; thence, S 43'46'14" E 67.40 feet; thence, S 38'32'21" E 55.51 feet; thence, S 38'12'26" E 76.09 feet; thence, S 38'32'21" E 55.51 feet; thence, S 38'12'26" E 76.09 feet; thence, S 26'21'17" E 91.13 feet; thence, S 42'36'05" E 63.69 feet; thence, S 26'21'17" E 91.13 feet; thence, S 39'39'29" E 55.98 feet to a 5/8 inch dia. rebar capped: KED 4975-S located on the northwest Right-of- Way line of Yoak River Road No. 92 which measured 50.00 feet from the centerline thereof (Book 117 Page 283); thence N 47'01'19" F 180.35 feet dong sold Right-of- Way line which measured 50.00 feet from the centerine thereof (500k 11/ Page 283); thence, N 47'01'19" E 180.35 feet along soid Right-of-Way line to a 5/8 inch dia. rebar capped: KED 4975-S; thence, on the arc of a curve to the right (concaved southeasterly) 112.09 feet, turning through a delta angle of 06'07'00", having a radius of 1050.00 feet to a 5/8 inch dia. rebar capped: KED 4975-S; thence, continuing along said Right-of-Way line 1097.14 feet to a 5/8 inch dia. rebar capped: KED 4975-S; thence action the capped: KED 4975-S; thence continuing along said Right-of-Way line 1097.14 feet to a 5/8 inch dia. rebar capped: KED 4975-S; thence action the continuing along said Right-of-Way line 1097.14 feet to a 5/8 inch dia. rebar capped: KED 4975-S; thence action the cost line of action the cost line of backet along the cost line of action the saint of backet along the cost line of action the cost line of backet along the cost line of action the cost line of backet along the cost line of action the cost line of backet along the cost line of action the cost line the cost line of action the cost line of ac

said HES No. 431 to the point of beginning. The ofaredescribed tract of land is to be known as Airbase Flats Subdivision, consisting of Lots 1, 2, 3 and 4, being 2.950 acres each, more or less, for a total area of 11.800 acres, more or less.

The above described tract of land is to be known and designated as <u>AILBASE</u> Lincoln County, Montona. FLATS

Dated this 2th day of October , 1997 A.D. \* Robert Bass

STATE OF MONTANA County of Lincoln

On this 9th day of DETOBER , 1997 On this 7 day of <u>Wervegan</u>, is a subscribed of the A.D., before me, o Notary Public in and for the State of Mentana, personally appeared <u>Reader</u> w. <u>Reader</u> within instrument and ocknowledged to me that they preduced the within instrument and ocknowledged to me that they preduced the Mentana and the Mentana and ocknowledged to me that they preduced the Mentana and ocknowledged to me that they preduced the Mentana and the Mentana and ocknowledged to me that they preduced the Mentana and the Mentana and the Mentana and ocknowledged to me that they preduced the Mentana and the Mentana

3-22-2000 - 7. N Notary Publi CERTIFICATE OF SURVEYOR STATE OF MONTANA County of Lincoln

I, Kenneth E. Davis, do hereby certify that a survey was ade of ALLBASE FLATS ... a minor subdivision. under my supervision, during the month of <u>OCTOBET</u> 1997, In accordance with the provisions of Sections 76.3.201 through 76.3,403 Montana Codes Annotated, 1978; that the annexed plat is in accordance with such survey, that the streets and the lots are as shown hereon; ond that the said dimensions. platted

Wit Lond

EXAMINED AND APPROVED FOR LINCOLN COUNTY BY:

DATE: 10/15/97