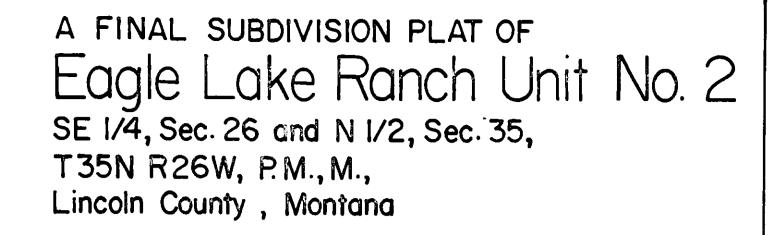

## AIRBASE FLATS SUBDIVISION A part of HES No. 431

A tract of land near Yoak in Lincoln County, Montana, being a part of HES No. 431, lying within (Unsurveyed) Section 35, Twp. 36 N, R, 32 W, P.M.M., containing 11.800 acres, more or less, and more particularly described as follows:

Beginning at a stone monument scribed HES 431 Corner No. 7; thence, from said point of beginning S 6915'00" W 1614.35 feet along the northwest line of HES No. 431 to a 5/8 inch dio, rebor capped: KED 4975-S set at the approximate centerline of an unnamed capped: KED 4975-S set at the approximate centerline of an unnamed creek; thence, southeasterly along the approximate centerline the following ten (10) courses; thence, S 17'42'29" E 33.40 feet; thence, S 43'46'14" E 67.40 feet; thence, S 65'44'49" E 61.30 feet; thence, S 43'46'14" E 67.40 feet; thence, S 38'32'21" E 55.51 feet; thence, S 38'12'26" E 76.09 feet; thence, S 38'32'21" E 55.51 feet; thence, S 38'12'26" E 76.09 feet; thence, S 26'21'17" E 91.13 feet; thence, S 42'36'05" E 63.69 feet; thence, S 26'21'17" E 91.13 feet; thence, S 39'39'29" E 55.98 feet to a 5/8 inch dia. rebar capped: KED 4975-S located on the northwest Right-of- Way line of Yoak River Road No. 92 which measured 50.00 feet from the centerline thereof (Book 117 Page 283); thence N 47'01'19" F 180.35 feet dong sold Right-of- Way line which measured 50.00 feet from the centerine thereof (500k 11/ Page 283); thence, N 47'01'19" E 180.35 feet along soid Right-of-Way line to a 5/8 inch dia. rebar capped: KED 4975-S; thence, on the arc of a curve to the right (concaved southeasterly) 112.09 feet, turning through a delta angle of 06'07'00", having a radius of 1050.00 feet to a 5/8 inch dia. rebar capped: KED 4975-S; thence, continuing along said Right-of-Way line 1097.14 feet to a 5/8 inch dia. rebar capped: KED 4975-S; thence action the capped: KED 4975-S; thence continuing along said Right-of-Way line 1097.14 feet to a 5/8 inch dia. rebar capped: KED 4975-S; thence action the continuing along said Right-of-Way line 1097.14 feet to a 5/8 inch dia. rebar capped: KED 4975-S; thence action the cost line of action the cost line of backet along the cost line of action the saint of backet along the cost line of action the cost line of backet along the cost line of action the cost line of backet along the cost line of action the cost line of backet along the cost line of action the cost line the cost line of action the cost line of ac

said HES No. 431 to the point of beginning. The ofaredescribed tract of land is to be known as Airbase Flats Subdivision, consisting of Lots 1, 2, 3 and 4, being 2.950 acres each, more or less, for a total area of 11.800 acres, more or less.