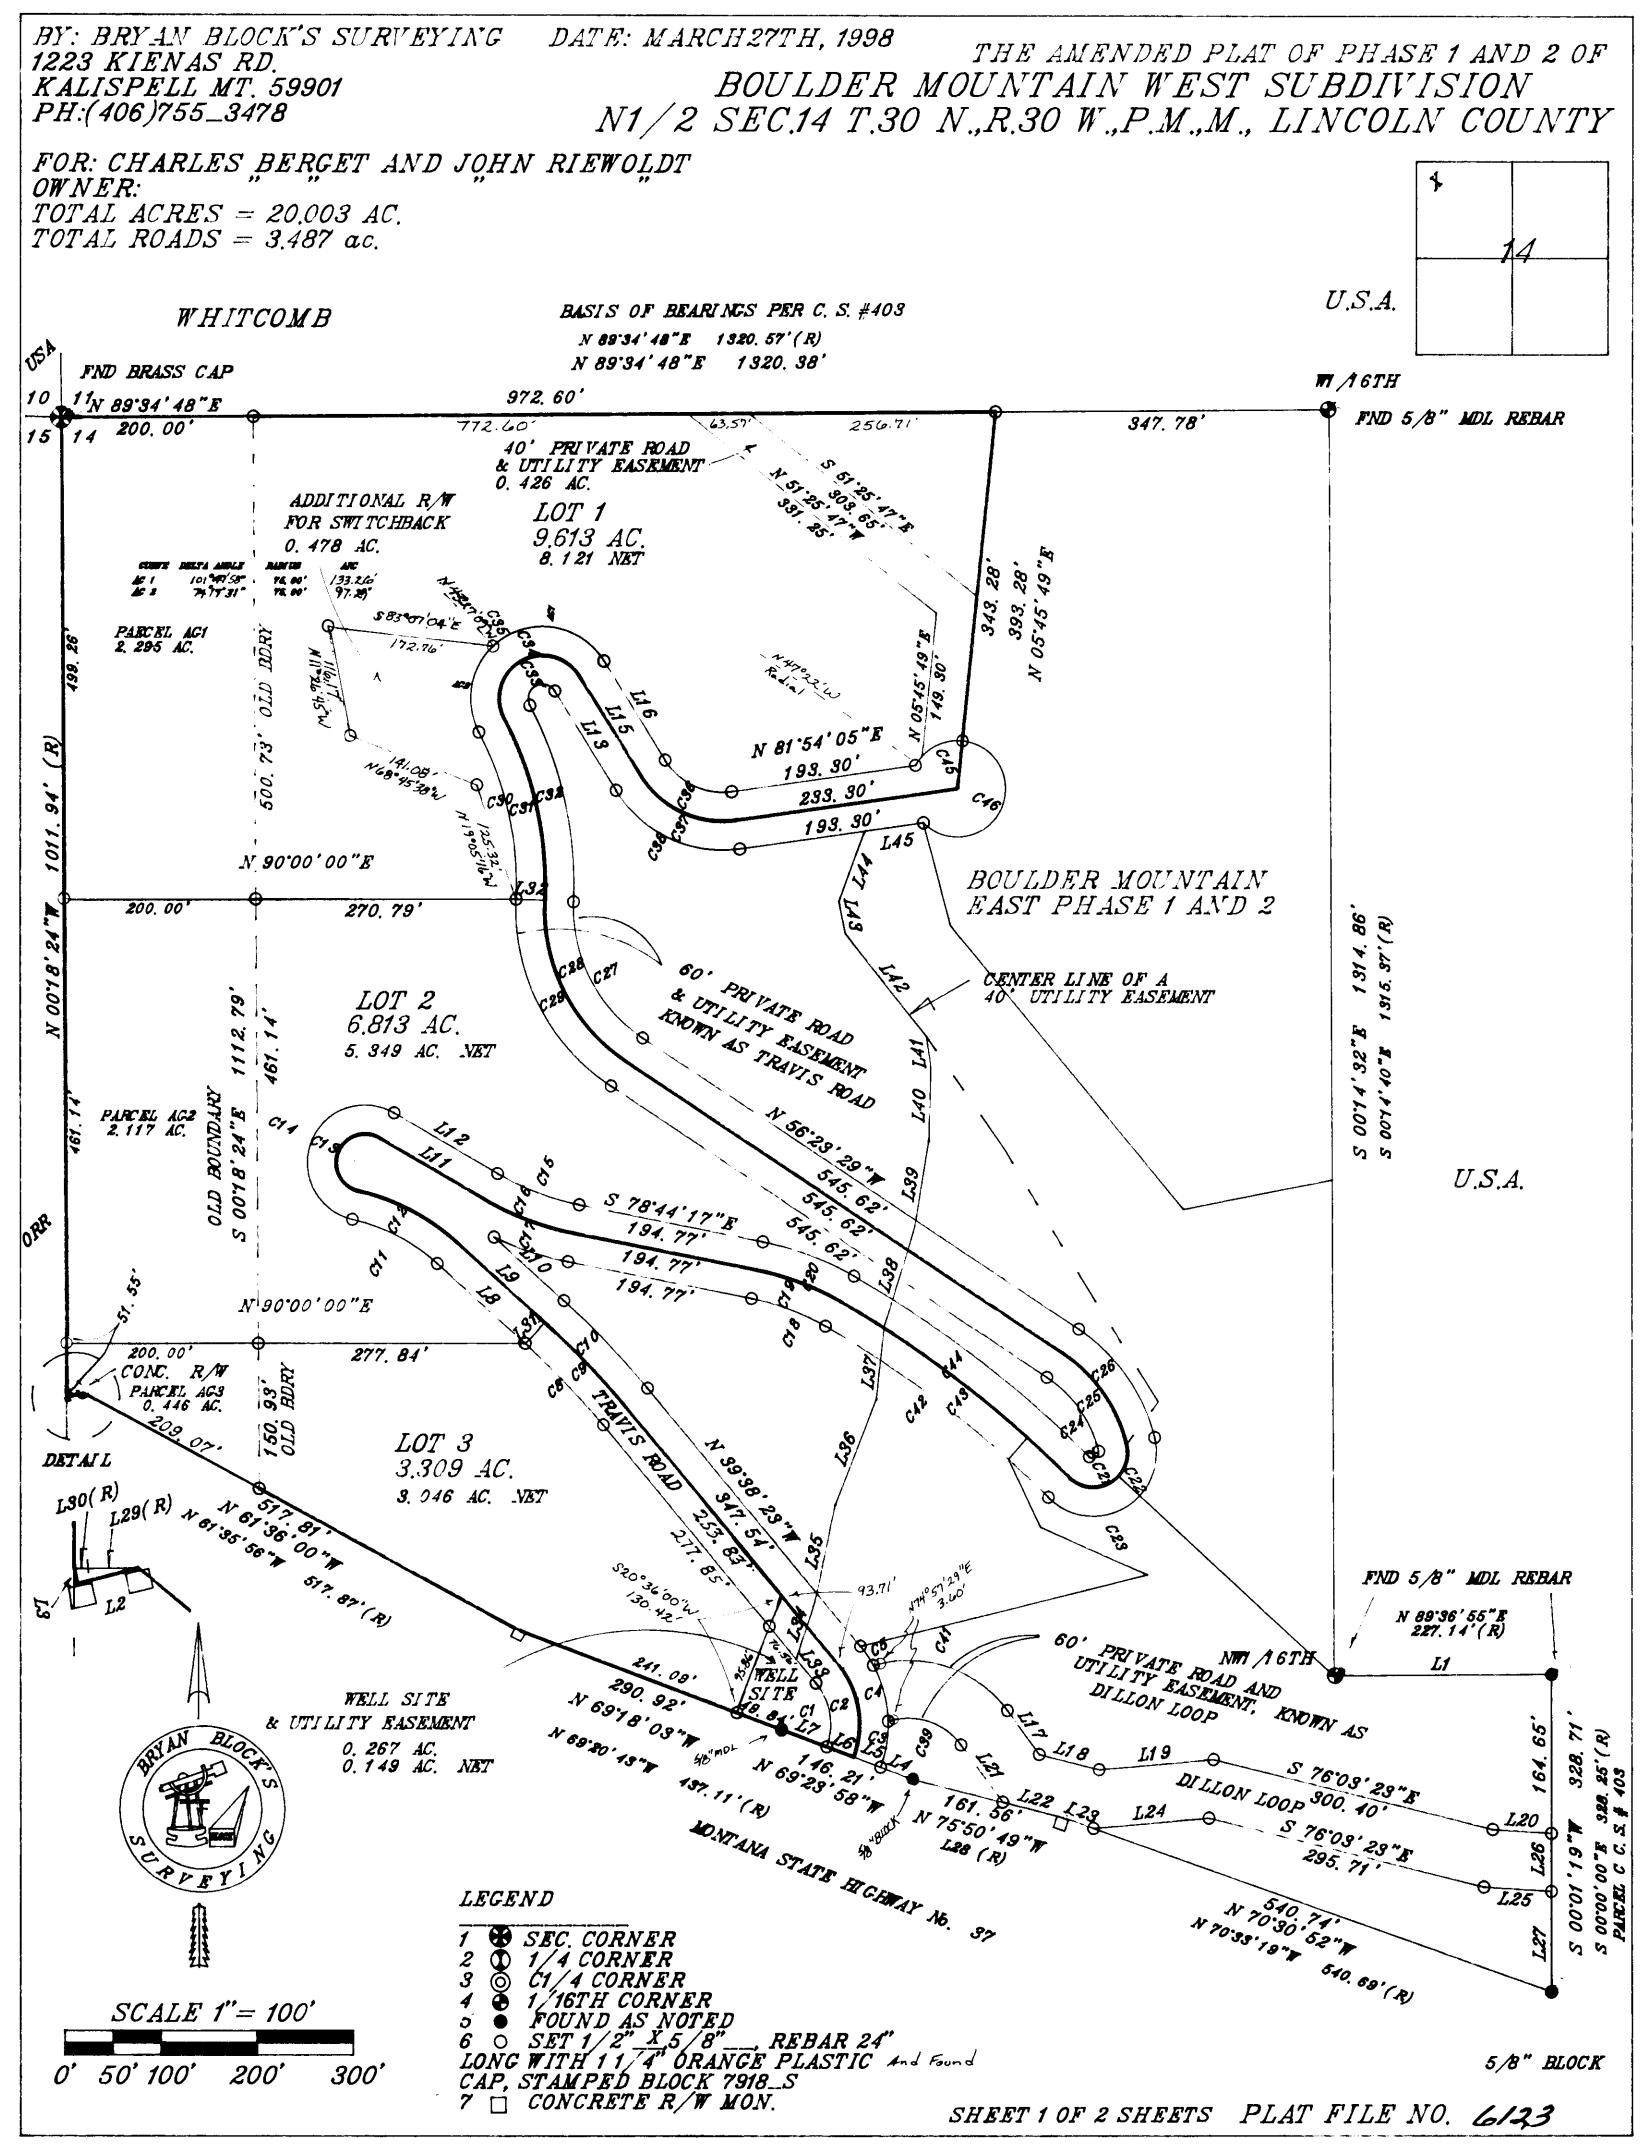

Senitory fistaiction femored P.F. 5999

| ¢  | SET 5/8 INCH DIAMETER REBAR<br>WITH A 1 1/4 INCH DIAMETER<br>PLASTIC CAP STAMPED KED 4975-S |
|----|---------------------------------------------------------------------------------------------|
| 0  | FOUND 1/2 INCH DIAMETER REBAR                                                               |
| ۲  | FOUND 5/8 INCH DIAMETER REBAR<br>WITH CAP STAMPED KED 4975-S                                |
| ◬  | FOUND ORIGINAL STONE AS NOTED                                                               |
| () | RECORD PER HES 431                                                                          |
| [] | RECORD PER COS NO.119                                                                       |
|    |                                                                                             |

## CERTIFICATE OF DEDICATION

I/we, <u>REALT</u> W. <u>BEASLEY</u> the undersigned property owner(s), do hereby certify that I/we have caused to be surveyed, subdivided and platted into lots and streets, as shown by the Plat hereto annexed, the following described land near <u>VAAK</u> County, Montana to wit: \_\_\_\_ in Lincoln

## AIRBASE FLATS SUBDIVISION A part of HES No. 431

A tract of land near Yoak in Lincoln County, Montana, being a part of HES No. 431, lying within (Unsurveyed) Section 35, Twp. 36 N, R, 32 W, P.M.M., containing 11.800 acres, more or less, and more particularly described as follows:

Beginning at a stone monument scribed HES 431 Corner No. 7; thence, from said point of beginning S 6915'00" W 1614.35 feet along the northwest line of HES No. 431 to a 5/8 inch dio, rebor capped: KED 4975-S set at the approximate centerline of an unnamed capped: KED 4975-S set at the approximate centerline of an unnamed creek; thence, southeasterly along the approximate centerline the following ten (10) courses; thence, S 17'42'29" E 33.40 feet; thence, S 43'46'14" E 67.40 feet; thence, S 65'44'49" E 61.30 feet; thence, S 43'46'14" E 67.40 feet; thence, S 38'32'21" E 55.51 feet; thence, S 38'12'26" E 76.09 feet; thence, S 38'32'21" E 55.51 feet; thence, S 38'12'26" E 76.09 feet; thence, S 26'21'17" E 91.13 feet; thence, S 42'36'05" E 63.69 feet; thence, S 26'21'17" E 91.13 feet; thence, S 39'39'29" E 55.98 feet to a 5/8 inch dia. rebar capped: KED 4975-S located on the northwest Right-of- Way line of Yoak River Road No. 92 which measured 50.00 feet from the centerline thereof (Book 117 Page 283); thence N 47'01'19" F 180.35 feet dong sold Right-of- Way line which measured 50.00 feet from the centerine thereof (500k 11/ Page 283); thence, N 47'01'19" E 180.35 feet along soid Right-of-Way line to a 5/8 inch dia. rebar capped: KED 4975-S; thence, on the arc of a curve to the right (concaved southeasterly) 112.09 feet, turning through a delta angle of 06'07'00", having a radius of 1050.00 feet to a 5/8 inch dia. rebar capped: KED 4975-S; thence, continuing along said Right-of-Way line 1097.14 feet to a 5/8 inch dia. rebar capped: KED 4975-S; thence action the capped: KED 4975-S; thence continuing along said Right-of-Way line 1097.14 feet to a 5/8 inch dia. rebar capped: KED 4975-S; thence action the continuing along said Right-of-Way line 1097.14 feet to a 5/8 inch dia. rebar capped: KED 4975-S; thence action the cost line of action the cost line of backet along the cost line of action the saint of backet along the cost line of action the cost line of backet along the cost line of action the cost line of backet along the cost line of action the cost line of backet along the cost line of action the cost line the cost line of action the cost line of ac

said HES No. 431 to the point of beginning. The ofaredescribed tract of land is to be known as Airbase Flats Subdivision, consisting of Lots 1, 2, 3 and 4, being 2.950 acres each, more or less, for a total area of 11.800 acres, more or less.

The above described tract of land is to be known and designated as <u>AILBASE</u> Lincoln County, Montona. FLATS

Dated this 2th day of October , 1997 A.D. \* Robert Bass

STATE OF MONTANA County of Lincoln

On this 9th day of DETOBER , 1997 On this 7 day of <u>Wervegan</u>, is a subscribed of the A.D., before me, o Notary Public in and for the State of Mentana, personally appeared <u>Reader</u> w. <u>Reader</u> within instrument and ocknowledged to me that they preduced the within instrument and ocknowledged to me that they preduced the Mentana and the Mentana and ocknowledged to me that they preduced the Mentana and ocknowledged to me that they preduced the Mentana and the Mentana and ocknowledged to me that they preduced the Mentana and the Mentana and the Mentana and ocknowledged to me that they preduced the Mentana and the Mentana

3-22-2000 - 7. N Notary Publi CERTIFICATE OF SURVEYOR STATE OF MONTANA County of Lincoln

I, Kenneth E. Davis, do hereby certify that a survey was ade of ALLBASE FLATS ... a minor subdivision. under my supervision, during the month of <u>OCTOBET</u> 1997, In accordance with the provisions of Sections 76.3.201 through 76.3,403 Montana Codes Annotated, 1978; that the annexed plat is in accordance with such survey, that the streets and the lots are as shown hereon; ond that the said dimensions. platted

Wit Lond

EXAMINED AND APPROVED FOR LINCOLN COUNTY BY:

DATE: 10/15/97