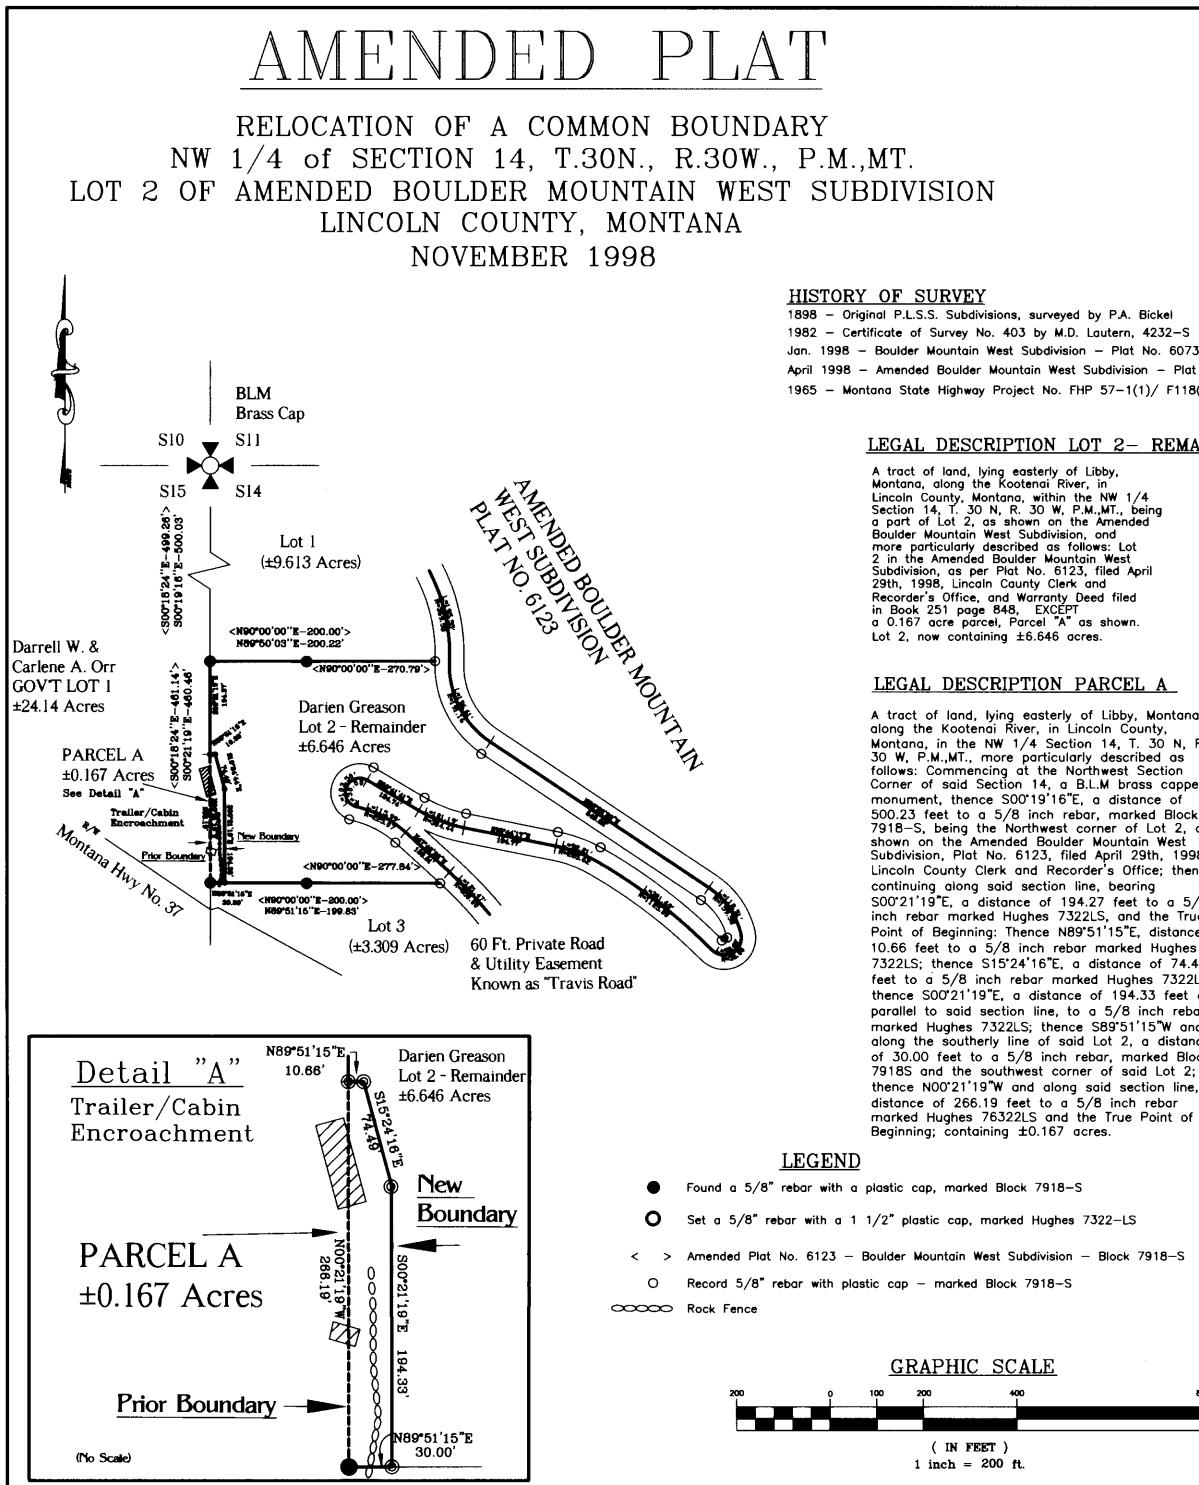

Senitory fistaiction femored P.F. 5999

| ¢  | SET 5/8 INCH DIAMETER REBAR<br>WITH A 1 1/4 INCH DIAMETER<br>PLASTIC CAP STAMPED KED 4975-S |
|----|---------------------------------------------------------------------------------------------|
| 0  | FOUND 1/2 INCH DIAMETER REBAR                                                               |
| ۲  | FOUND 5/8 INCH DIAMETER REBAR<br>WITH CAP STAMPED KED 4975-S                                |
| ◬  | FOUND ORIGINAL STONE AS NOTED                                                               |
| () | RECORD PER HES 431                                                                          |
| [] | RECORD PER COS NO.119                                                                       |
|    |                                                                                             |