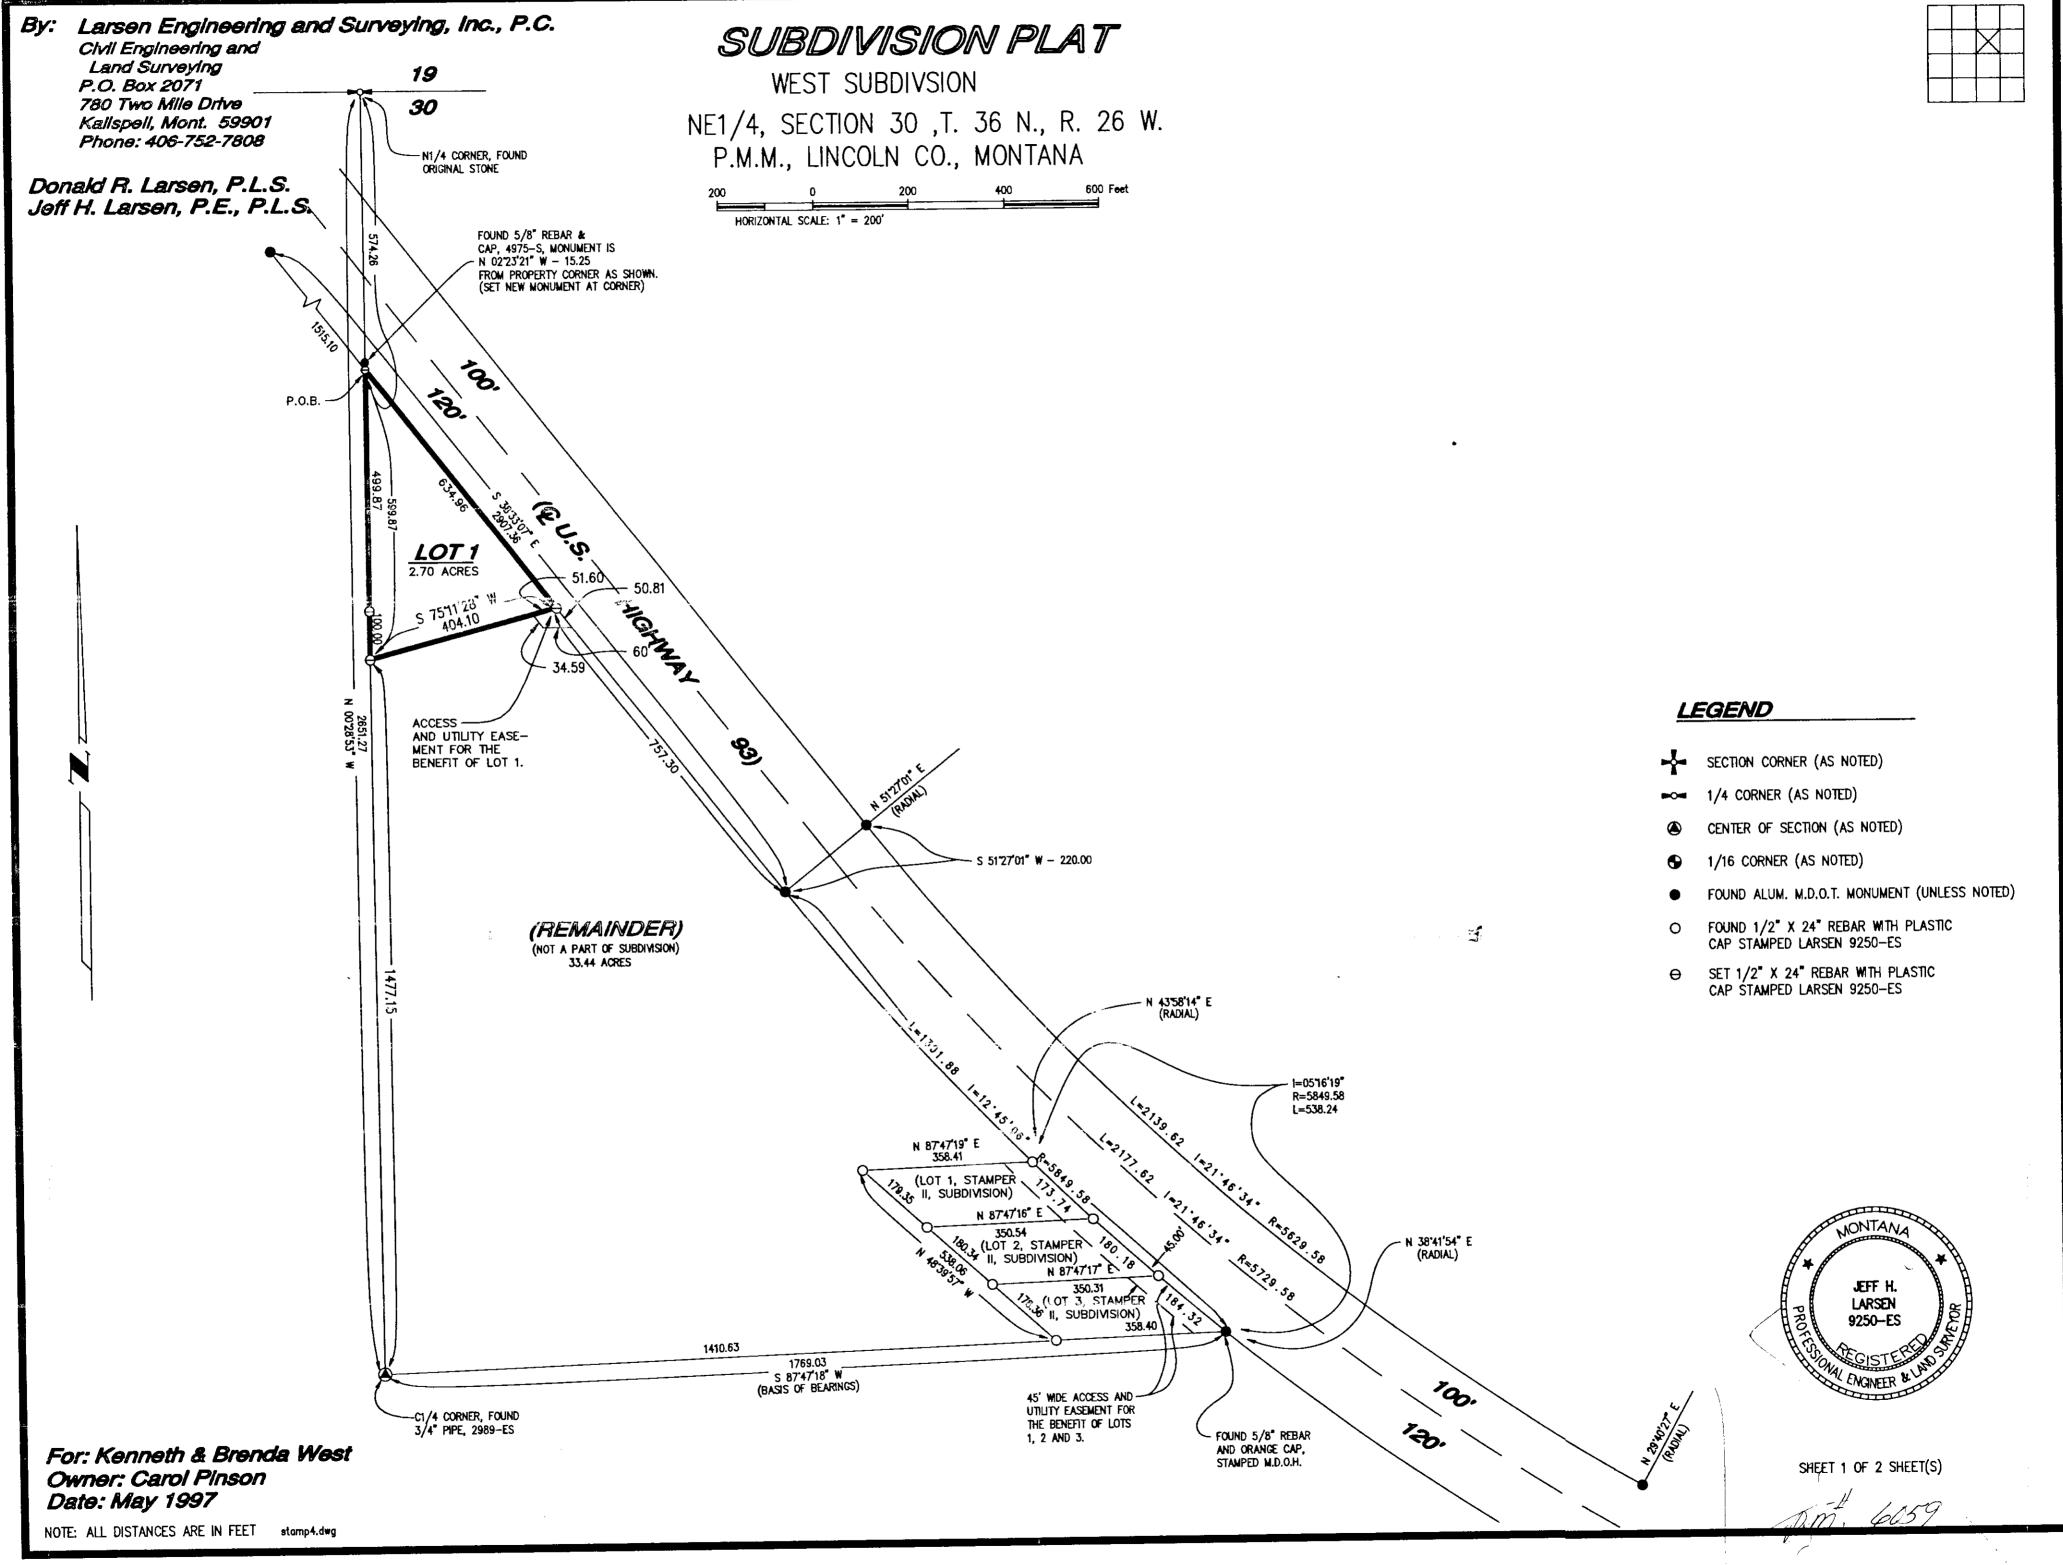

## AIRBASE FLATS SUBDIVISION A part of HES No. 431

A tract of land near Yoak in Lincoln County, Montana, being a part of HES No. 431, lying within (Unsurveyed) Section 35, Twp. 36 N, R, 32 W, P.M.M., containing 11.800 acres, more or less, and more particularly described as follows:

Beginning at a stone monument scribed HES 431 Corner No. 7; thence, from said point of beginning S 6915'00" W 1614.35 feet along the northwest line of HES No. 431 to a 5/8 inch dio, rebor capped: KED 4975-S set at the approximate centerline of an unnamed capped: KED 4975-S set at the approximate centerline of an unnamed creek; thence, southeasterly along the approximate centerline the following ten (10) courses; thence, S 17'42'29" E 33.40 feet; thence, S 43'46'14" E 67.40 feet; thence, S 65'44'49" E 61.30 feet; thence, S 43'46'14" E 67.40 feet; thence, S 38'32'21" E 55.51 feet; thence, S 38'12'26" E 76.09 feet; thence, S 38'32'21" E 55.51 feet; thence, S 38'12'26" E 76.09 feet; thence, S 26'21'17" E 91.13 feet; thence, S 42'36'05" E 63.69 feet; thence, S 26'21'17" E 91.13 feet; thence, S 39'39'29" E 55.98 feet to a 5/8 inch dia. rebar capped: KED 4975-S located on the northwest Right-of- Way line of Yoak River Road No. 92 which measured 50.00 feet from the centerline thereof (Book 117 Page 283); thence N 47'01'19" F 180.35 feet dong sold Right-of- Way line which measured 50.00 feet from the centerine thereof (500k 11/ Page 283); thence, N 47'01'19" E 180.35 feet along soid Right-of-Way line to a 5/8 inch dia. rebar capped: KED 4975-S; thence, on the arc of a curve to the right (concaved southeasterly) 112.09 feet, turning through a delta angle of 06'07'00", having a radius of 1050.00 feet to a 5/8 inch dia. rebar capped: KED 4975-S; thence, continuing along said Right-of-Way line 1097.14 feet to a 5/8 inch dia. rebar capped: KED 4975-S; thence action the capped: KED 4975-S; thence continuing along said Right-of-Way line 1097.14 feet to a 5/8 inch dia. rebar capped: KED 4975-S; thence action the continuing along said Right-of-Way line 1097.14 feet to a 5/8 inch dia. rebar capped: KED 4975-S; thence action the cost line of action the cost line of backet along the cost line of action the saint of backet along the cost line of action the cost line of backet along the cost line of action the cost line of backet along the cost line of action the cost line of backet along the cost line of action the cost line the cost line of action the cost line of ac

said HES No. 431 to the point of beginning. The ofaredescribed tract of land is to be known as Airbase Flats Subdivision, consisting of Lots 1, 2, 3 and 4, being 2.950 acres each, more or less, for a total area of 11.800 acres, more or less.