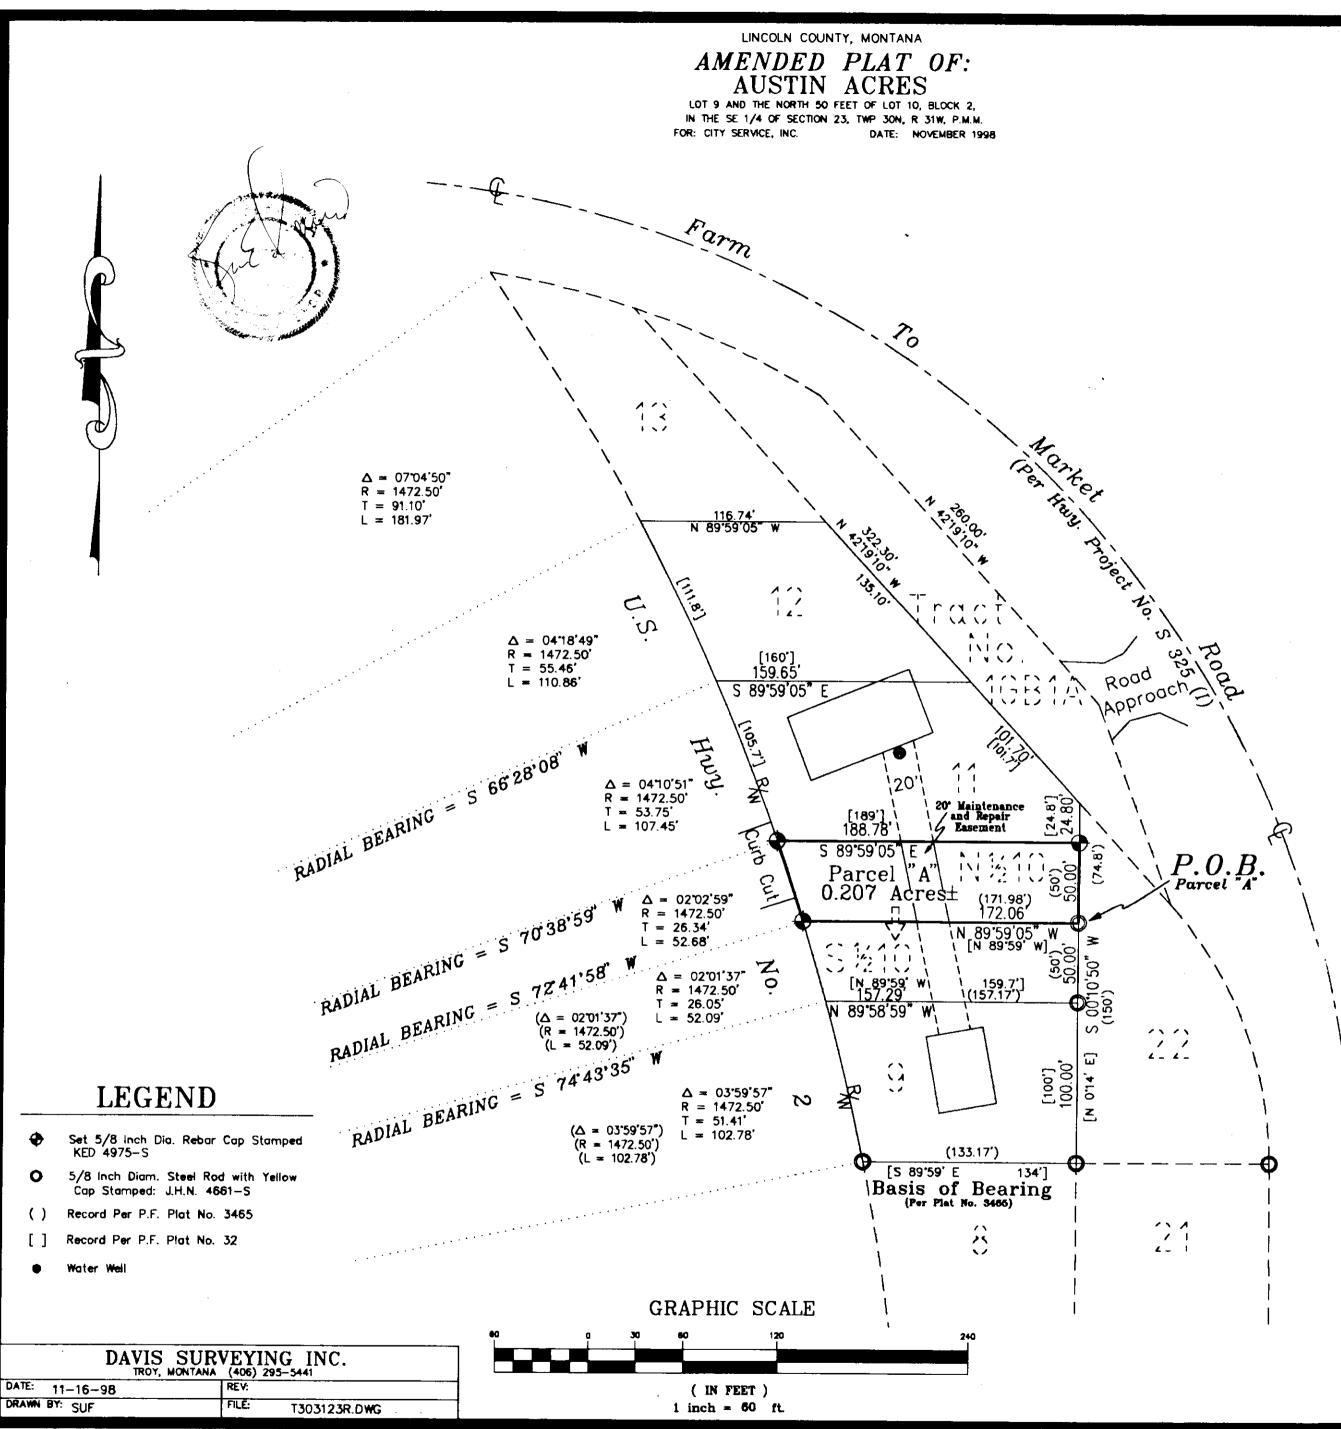

Senitory fistaiction femored P.F. 5999

| ¢  | SET 5/8 INCH DIAMETER REBAR<br>WITH A 1 1/4 INCH DIAMETER<br>PLASTIC CAP STAMPED KED 4975-S |
|----|---------------------------------------------------------------------------------------------|
| 0  | FOUND 1/2 INCH DIAMETER REBAR                                                               |
| ۲  | FOUND 5/8 INCH DIAMETER REBAR<br>WITH CAP STAMPED KED 4975-S                                |
| ◬  | FOUND ORIGINAL STONE AS NOTED                                                               |
| () | RECORD PER HES 431                                                                          |
| [] | RECORD PER COS NO.119                                                                       |
|    |                                                                                             |