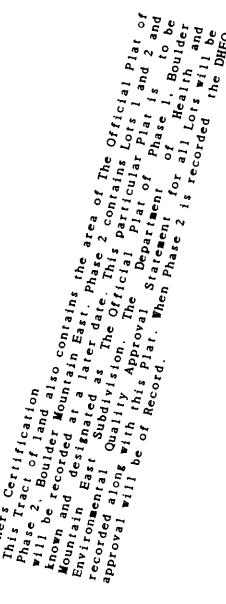

W, a distance of 347.54 feet to the point of curvature of a tangent curve, concave to the Southwest, having a radius of 850.00 feet, a radial bearing of \$ 50° 21' 37" W; thence Northwest along said curve, thru a central angle of 8° 11' 11", an arc length of 121.45 feet; thence N 47\* 49' 33" W, a distance of 123.51 feet to the point of curvature of a tangent curve, concave to the Southwest, having a radius of 225.07 feet, a radial bearing of S 42° 10' 27" W; thence Northwest along said curve, thru a central angle of 29° 31' 42", an arc length of 115.99 feet to the point of curvature of a tangent curve, concave to the South, having a radius of 30.00 feet, a radial bearing of N 12° 38' 45" E; thence West along said curve, thru a central angle of 197° 39' 34", an arc length of 103.49 feet:



thence S 59° 41' 41" E, a distance of 124.74 feet to the point of curvature of a tangent curve, concave to the North, having a radius of 304.44 feet, a radial bearing of N 30° 18' 19" E; thence East along said curve, thru a central angle of 19° 02' 36", an arc length of 101.19 feet; thence S 78° 44' 17" E, a distance of 194.78 feet to the point of curvature of a tangent curve, concave to the South, having a radius of 235.62 feet, a radial bearing of S 11º 15' 43" W; thence East along said curve, thru a central angle of 18° 29' 53", an arc length of 92.21 feet to the point of curvature of a compound curve, concave to the Southwest, having a radius of 1125.00 feet, a radial bearing of S 29° 45' 36" W; thence Southeast along said curve thru a central angle of 15\* 21' 55", an arc length of