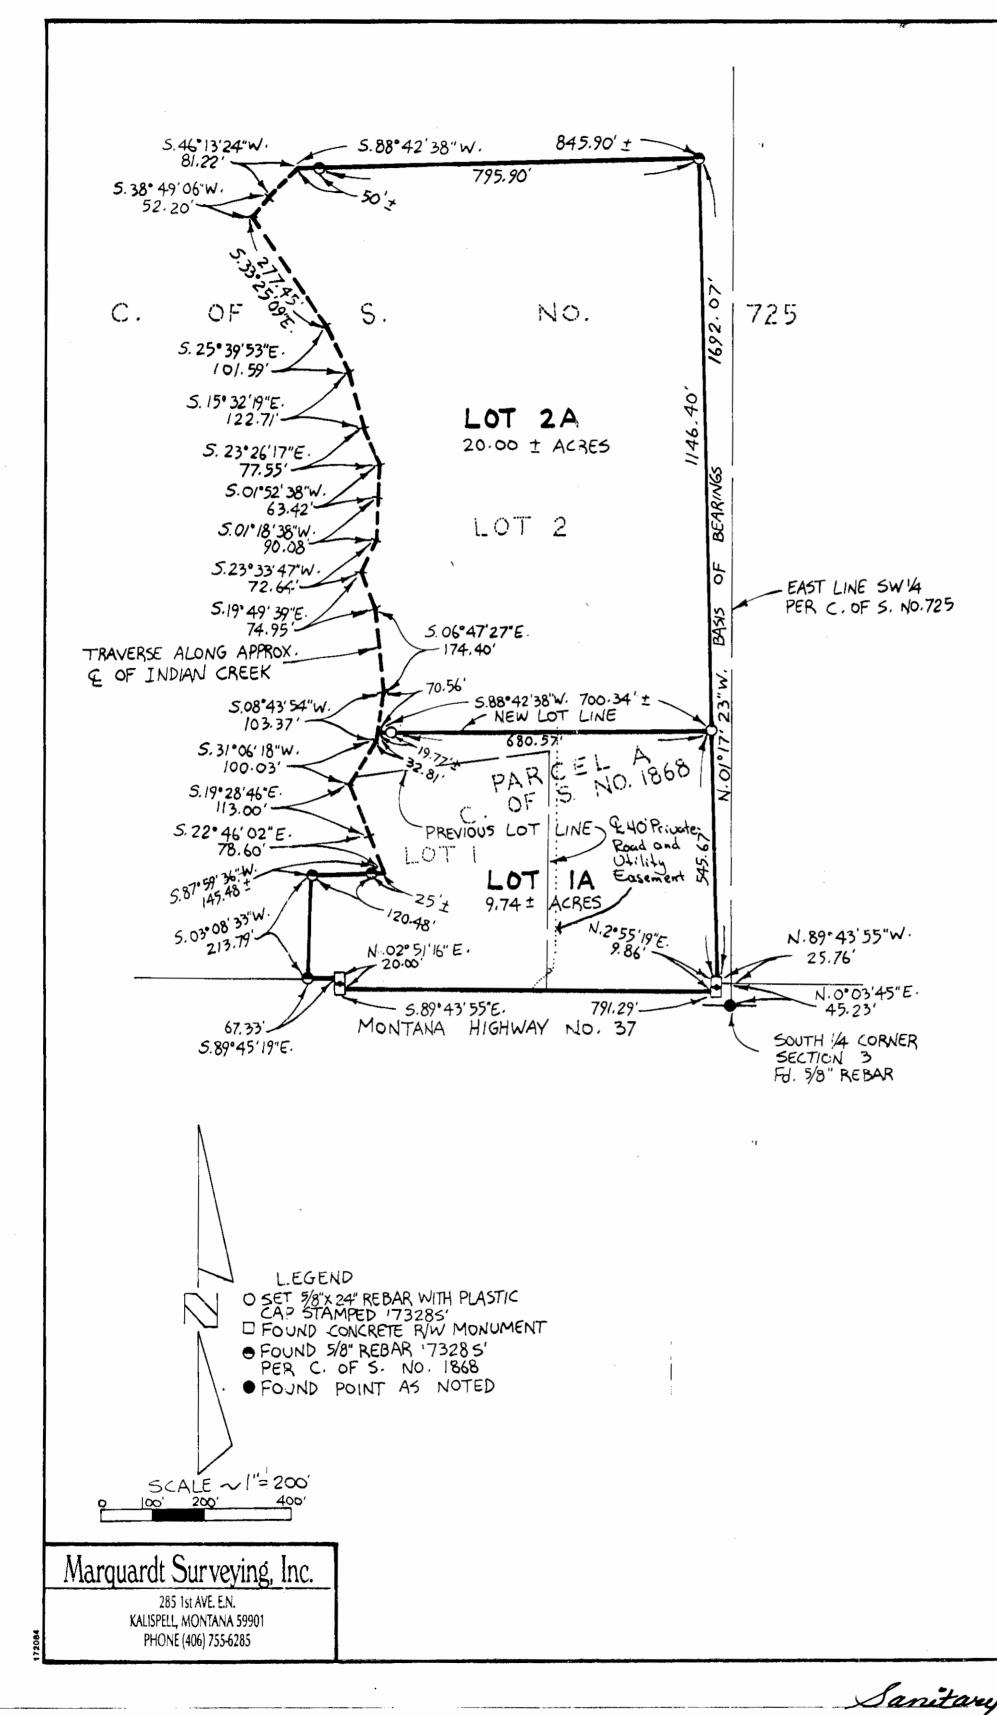

Senitory fistaiction femored P.F. 5999

| ¢  | SET 5/8 INCH DIAMETER REBAR<br>WITH A 1 1/4 INCH DIAMETER<br>PLASTIC CAP STAMPED KED 4975-S |
|----|---------------------------------------------------------------------------------------------|
| 0  | FOUND 1/2 INCH DIAMETER REBAR                                                               |
| ۲  | FOUND 5/8 INCH DIAMETER REBAR<br>WITH CAP STAMPED KED 4975-S                                |
| ◬  | FOUND ORIGINAL STONE AS NOTED                                                               |
| () | RECORD PER HES 431                                                                          |
| [] | RECORD PER COS NO.119                                                                       |
|    |                                                                                             |