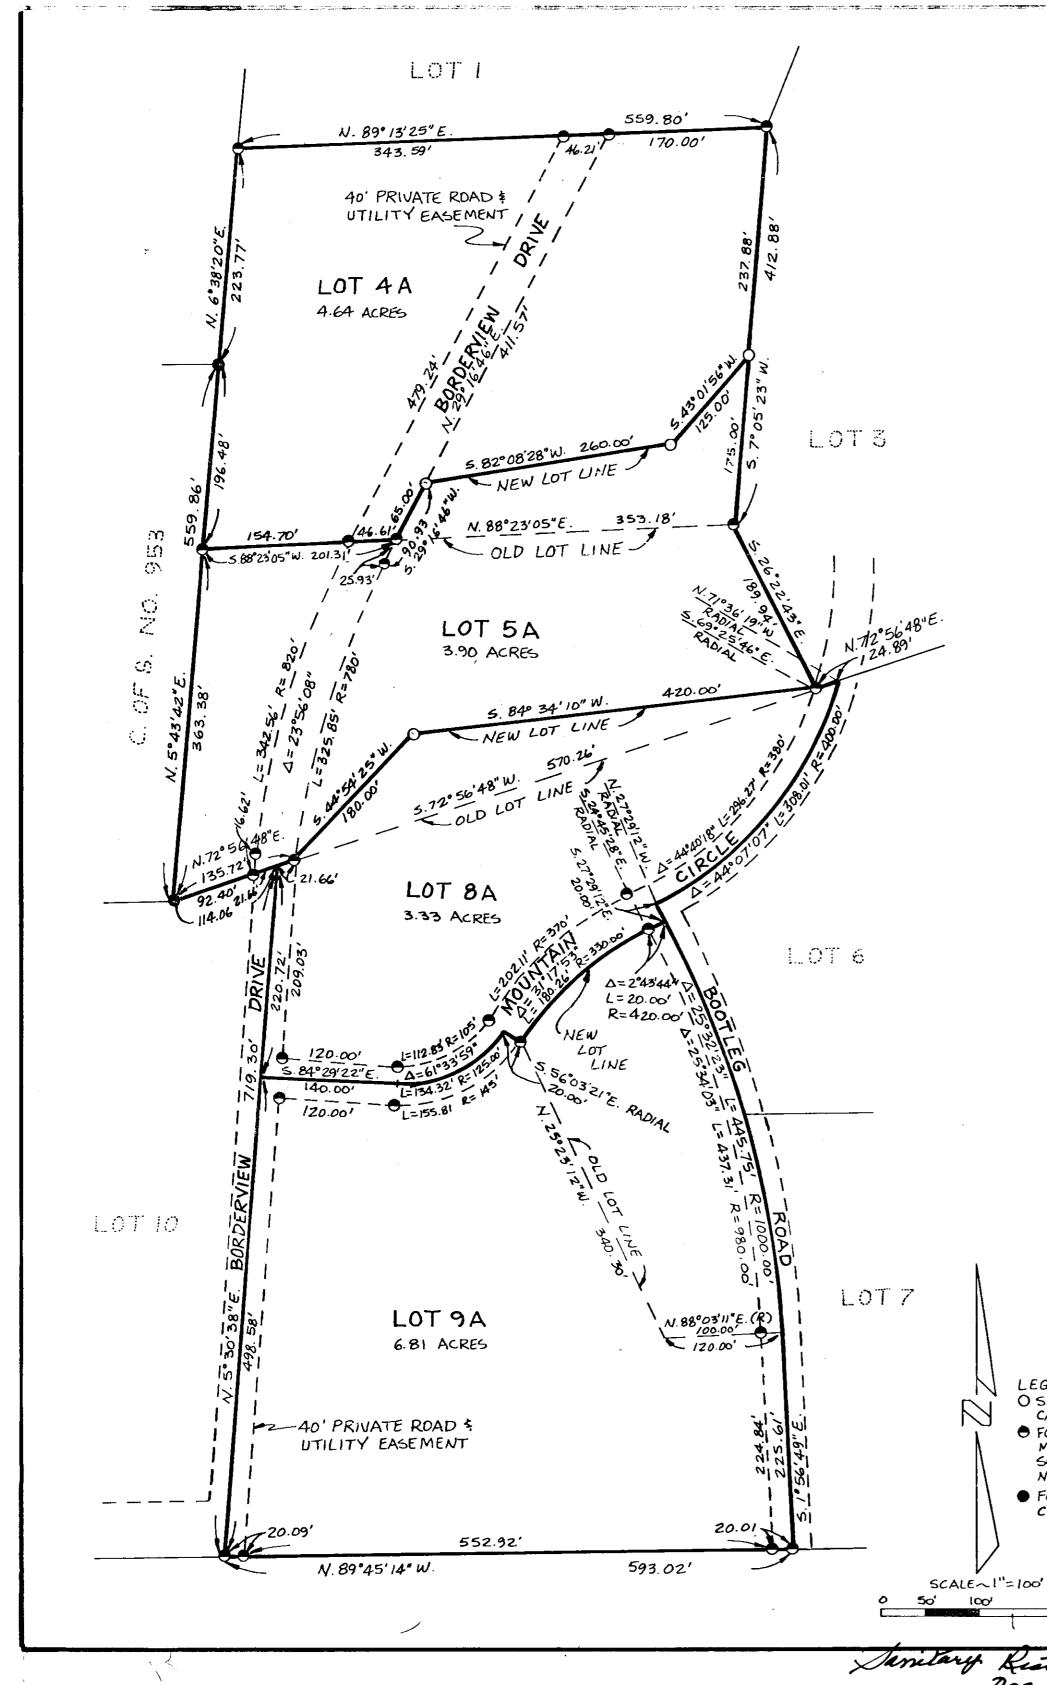

## AIRBASE FLATS SUBDIVISION A part of HES No. 431

A tract of land near Yoak in Lincoln County, Montana, being a part of HES No. 431, lying within (Unsurveyed) Section 35, Twp. 36 N, R, 32 W, P.M.M., containing 11.800 acres, more or less, and more particularly described as follows:

Beginning at a stone monument scribed HES 431 Corner No. 7; thence, from said point of beginning S 6915'00" W 1614.35 feet along the northwest line of HES No. 431 to a 5/8 inch dio, rebor capped: KED 4975-S set at the approximate centerline of an unnamed capped: KED 4975-S set at the approximate centerline of an unnamed creek; thence, southeasterly along the approximate centerline the following ten (10) courses; thence, S 17'42'29" E 33.40 feet; thence, S 43'46'14" E 67.40 feet; thence, S 65'44'49" E 61.30 feet; thence, S 43'46'14" E 67.40 feet; thence, S 38'32'21" E 55.51 feet; thence, S 38'12'26" E 76.09 feet; thence, S 38'32'21" E 55.51 feet; thence, S 38'12'26" E 76.09 feet; thence, S 26'21'17" E 91.13 feet; thence, S 42'36'05" E 63.69 feet; thence, S 26'21'17" E 91.13 feet; thence, S 39'39'29" E 55.98 feet to a 5/8 inch dia. rebar capped: KED 4975-S located on the northwest Right-of- Way line of Yoak River Road No. 92 which measured 50.00 feet from the centerline thereof (Book 117 Page 283); thence N 47'01'19" F 180.35 feet dong sold Right-of- Way line which measured 50.00 feet from the centerine thereof (500k 11/ Page 283); thence, N 47'01'19" E 180.35 feet along soid Right-of-Way line to a 5/8 inch dia. rebar capped: KED 4975-S; thence, on the arc of a curve to the right (concaved southeasterly) 112.09 feet, turning through a delta angle of 06'07'00", having a radius of 1050.00 feet to a 5/8 inch dia. rebar capped: KED 4975-S; thence, continuing along said Right-of-Way line 1097.14 feet to a 5/8 inch dia. rebar capped: KED 4975-S; thence action the capped: KED 4975-S; thence continuing along said Right-of-Way line 1097.14 feet to a 5/8 inch dia. rebar capped: KED 4975-S; thence action the continuing along said Right-of-Way line 1097.14 feet to a 5/8 inch dia. rebar capped: KED 4975-S; thence action the cost line of action the cost line of backet along the cost line of action the saint of backet along the cost line of action the cost line of backet along the cost line of action the cost line of backet along the cost line of action the cost line of backet along the cost line of action the cost line the cost line of action the cost line of ac

said HES No. 431 to the point of beginning. The ofaredescribed tract of land is to be known as Airbase Flats Subdivision, consisting of Lots 1, 2, 3 and 4, being 2.950 acres each, more or less, for a total area of 11.800 acres, more or less.