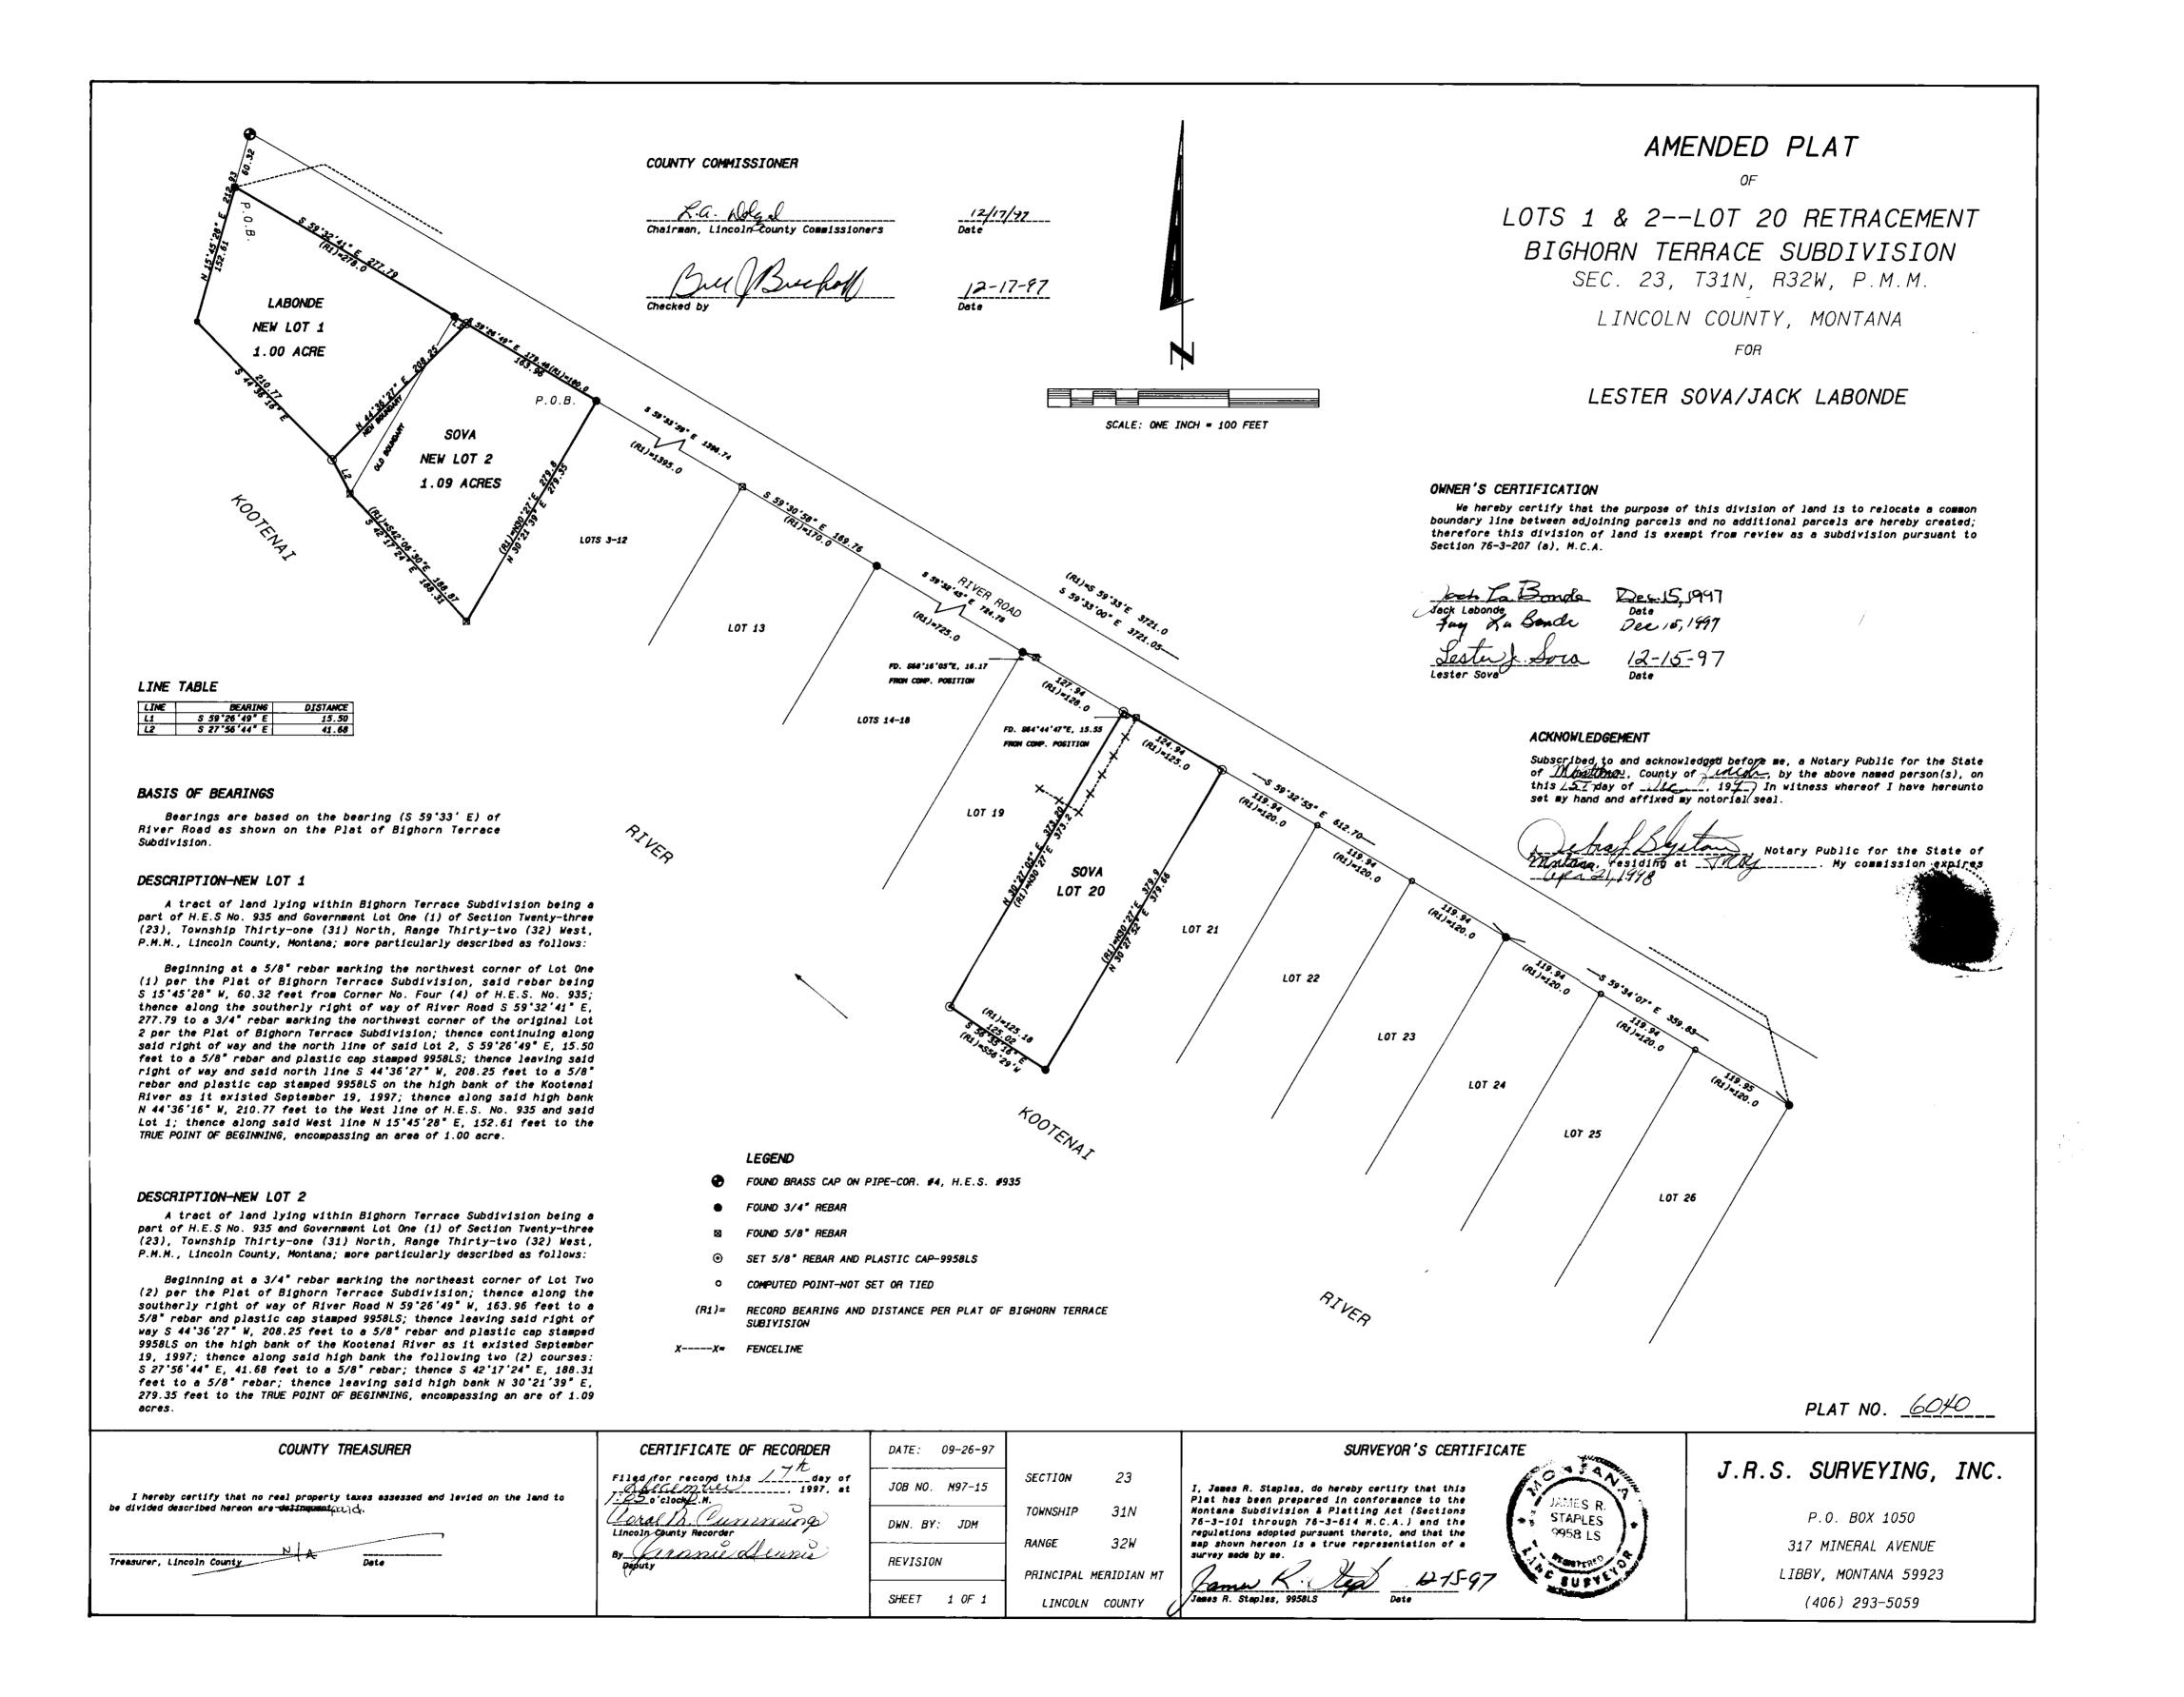

Senitory fistaiction femored P.F. 5999

| ¢  | SET 5/8 INCH DIAMETER REBAR<br>WITH A 1 1/4 INCH DIAMETER<br>PLASTIC CAP STAMPED KED 4975-S |
|----|---------------------------------------------------------------------------------------------|
| 0  | FOUND 1/2 INCH DIAMETER REBAR                                                               |
| ۲  | FOUND 5/8 INCH DIAMETER REBAR<br>WITH CAP STAMPED KED 4975-S                                |
| ◬  | FOUND ORIGINAL STONE AS NOTED                                                               |
| () | RECORD PER HES 431                                                                          |
| [] | RECORD PER COS NO.119                                                                       |
|    |                                                                                             |