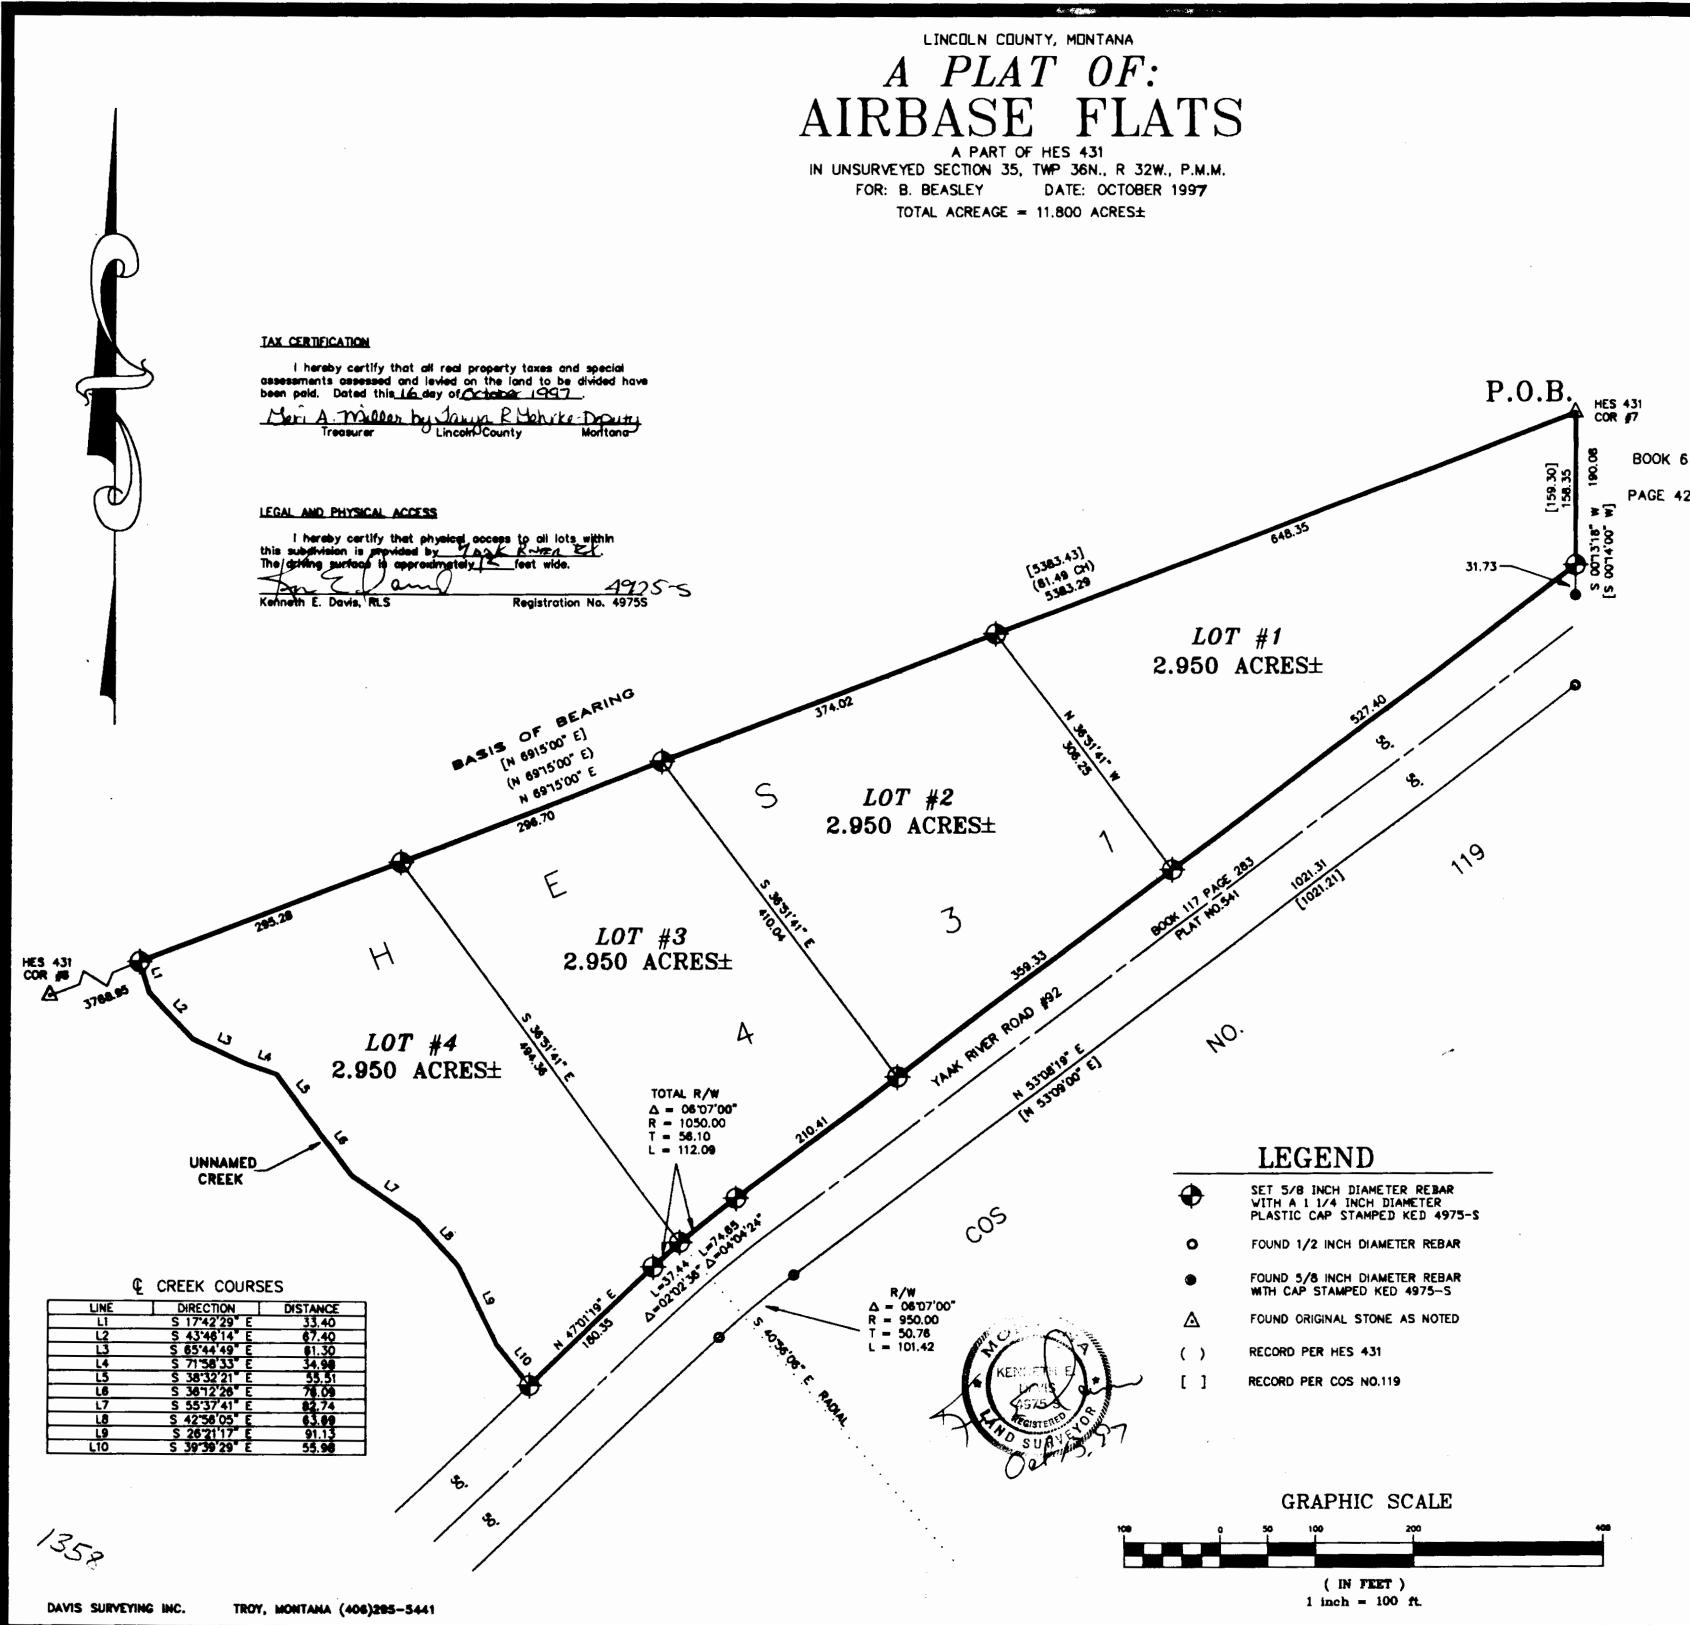

## AIRBASE FLATS SUBDIVISION A part of HES No. 431

A tract of land near Yoak in Lincoln County, Montana, being a part of HES No. 431, lying within (Unsurveyed) Section 35, Twp. 36 N, R, 32 W, P.M.M., containing 11.800 acres, more or less, and more particularly described as follows:

Beginning at a stone monument scribed HES 431 Corner No. 7; thence, from said point of beginning S 6915'00" W 1614.35 feet along the northwest line of HES No. 431 to a 5/8 inch dio, rebor capped: KED 4975-S set at the approximate centerline of an unnamed capped: KED 4975-S set at the approximate centerline of an unnamed creek; thence, southeasterly along the approximate centerline the following ten (10) courses; thence, S 17'42'29" E 33.40 feet; thence, S 43'46'14" E 67.40 feet; thence, S 65'44'49" E 61.30 feet; thence, S 43'46'14" E 67.40 feet; thence, S 38'32'21" E 55.51 feet; thence, S 38'12'26" E 76.09 feet; thence, S 38'32'21" E 55.51 feet; thence, S 38'12'26" E 76.09 feet; thence, S 26'21'17" E 91.13 feet; thence, S 42'36'05" E 63.69 feet; thence, S 26'21'17" E 91.13 feet; thence, S 39'39'29" E 55.98 feet to a 5/8 inch dia. rebar capped: KED 4975-S located on the northwest Right-of- Way line of Yoak River Road No. 92 which measured 50.00 feet from the centerline thereof (Book 117 Page 283); thence N 47'01'19" F 180.35 feet dong sold Right-of- Way line which measured 50.00 feet from the centerine thereof (500k 11/ Page 283); thence, N 47'01'19" E 180.35 feet along soid Right-of-Way line to a 5/8 inch dia. rebar capped: KED 4975-S; thence, on the arc of a curve to the right (concaved southeasterly) 112.09 feet, turning through a delta angle of 06'07'00", having a radius of 1050.00 feet to a 5/8 inch dia. rebar capped: KED 4975-S; thence, continuing along said Right-of-Way line 1097.14 feet to a 5/8 inch dia. rebar capped: KED 4975-S; thence action the capped: KED 4975-S; thence continuing along said Right-of-Way line 1097.14 feet to a 5/8 inch dia. rebar capped: KED 4975-S; thence action the continuing along said Right-of-Way line 1097.14 feet to a 5/8 inch dia. rebar capped: KED 4975-S; thence action the cost line of action the cost line of backet along the cost line of action the saint of backet along the cost line of action the cost line of backet along the cost line of action the cost line of backet along the cost line of action the cost line of backet along the cost line of action the cost line the cost line of action the cost line of ac

said HES No. 431 to the point of beginning. The ofaredescribed tract of land is to be known as Airbase Flats Subdivision, consisting of Lots 1, 2, 3 and 4, being 2.950 acres each, more or less, for a total area of 11.800 acres, more or less.

The above described tract of land is to be known and designated as <u>AILBASE</u> Lincoln County, Montona. FLATS

Dated this 2th day of October , 1997 A.D. \* Robert Bass

STATE OF MONTANA County of Lincoln

Senitory fistaiction femored P.F. 5999

| ¢  | SET 5/8 INCH DIAMETER REBAR<br>WITH A 1 1/4 INCH DIAMETER<br>PLASTIC CAP STAMPED KED 4975-S |
|----|---------------------------------------------------------------------------------------------|
| 0  | FOUND 1/2 INCH DIAMETER REBAR                                                               |
| ۲  | FOUND 5/8 INCH DIAMETER REBAR<br>WITH CAP STAMPED KED 4975-S                                |
| ◬  | FOUND ORIGINAL STONE AS NOTED                                                               |
| () | RECORD PER HES 431                                                                          |
| [] | RECORD PER COS NO.119                                                                       |
|    |                                                                                             |