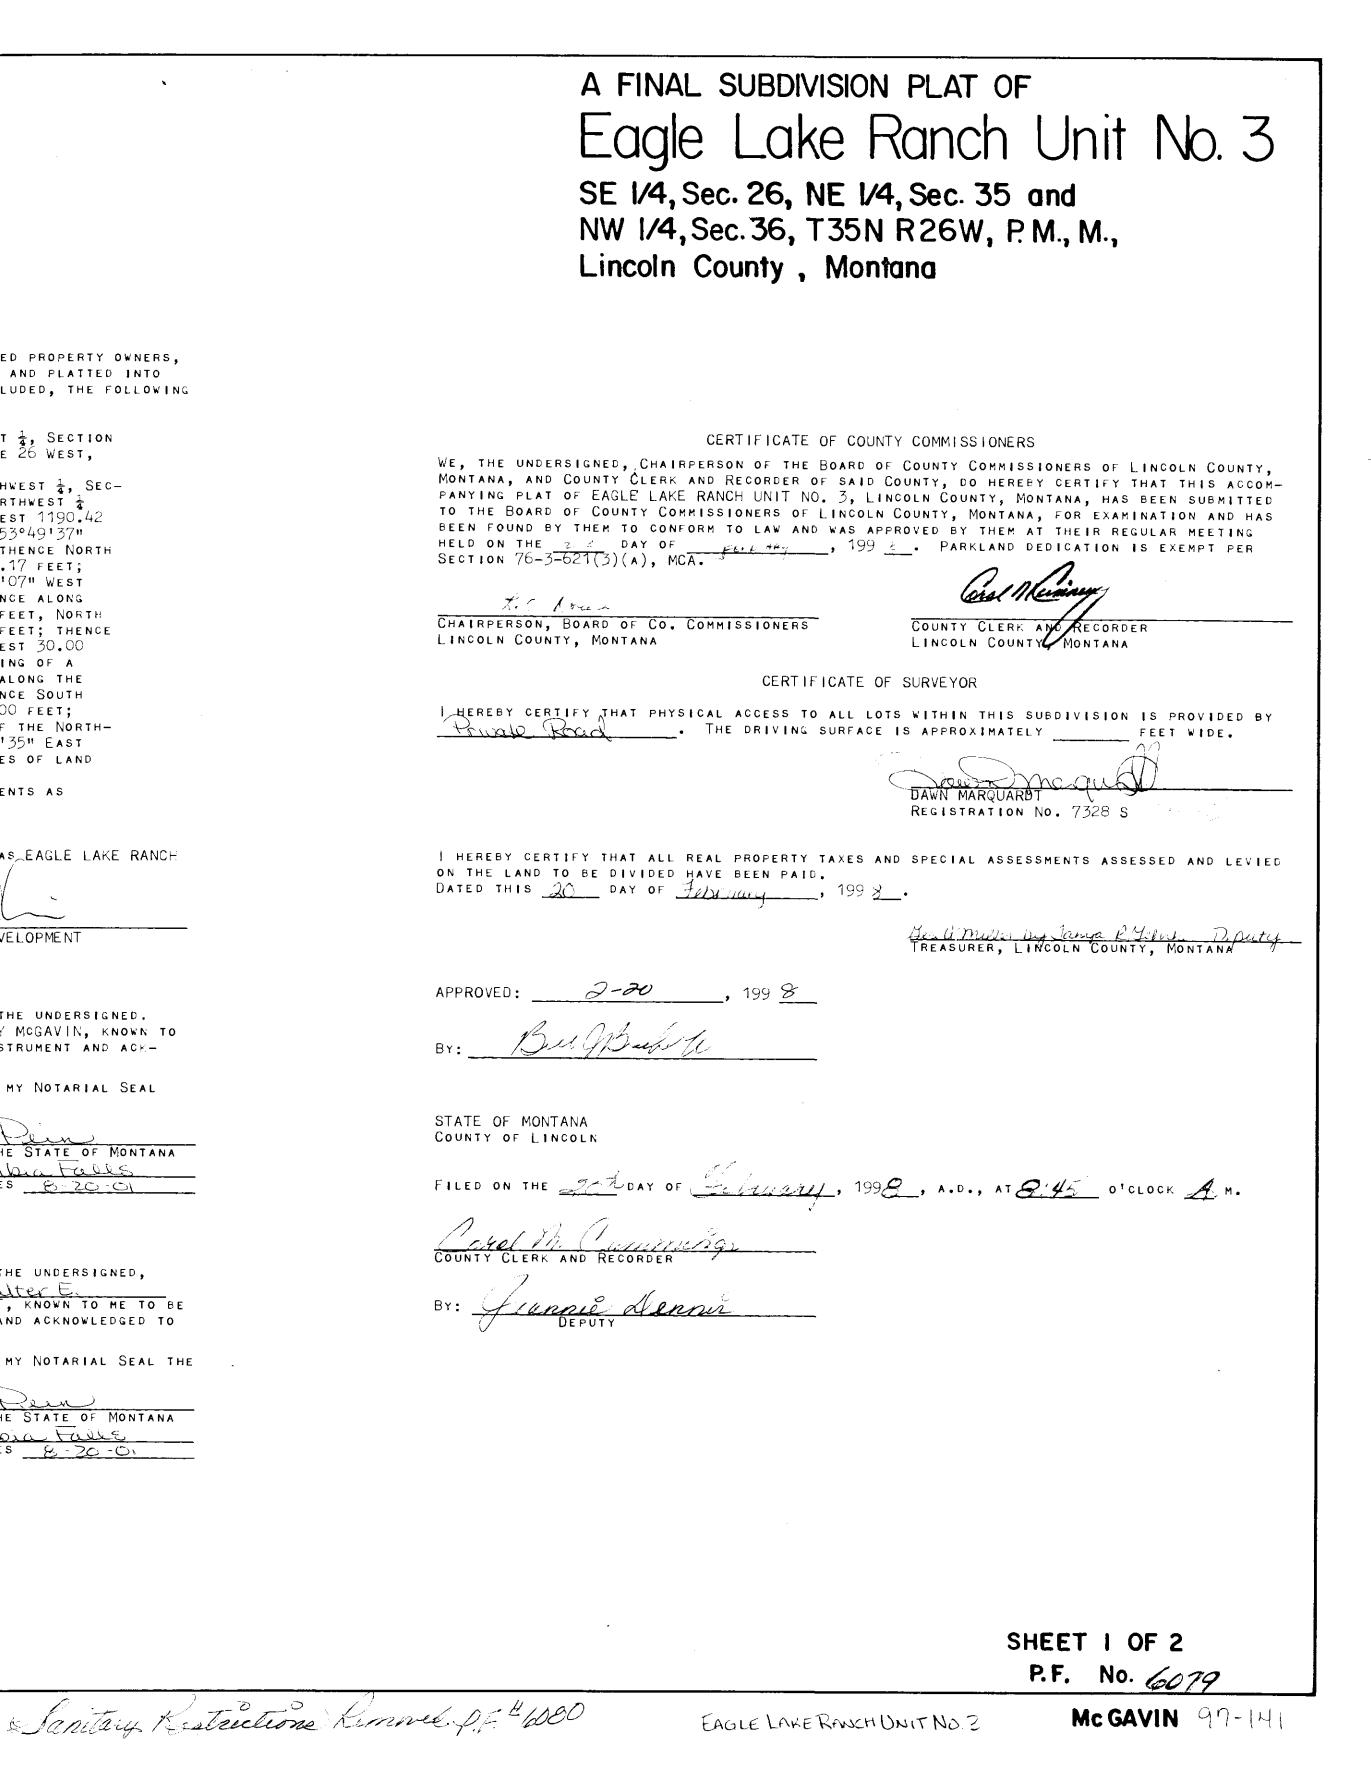

|
|      | KALISPELL, MONTANA 59901                                                                                                                                                                                                                                                                         |
|      | PHONE (406) 755-6285                                                                                                                                                                                                                                                                             |

.





ENGLE LAKE RANCH UNIT NO. 3



Sanitary Listrictions Kornoved P.F. # 6081

## CERTIFICATE OF DEDICATION

I/we, <u>i i change</u> Al <u>it is in the plane plane plane</u> the interview of the plane property owner(s), do hereby certify that I/we the plane DE PARKES streets, as shown by the Plat hereto annexed, the following described lond neor \_\_\_\_\_\_ County, Montana to wit: \_\_\_\_\_ in Lincoln

DESCRIPTION OF PARKER SUBDIVISION

A tract of land near Libby, in Lincoln County, Montana, lying within the NE 1/4 SW 1/4 of Section 9, Twp. 30 N., R. 31 W., P.M.M., and more particularly described as follows:

Beginning at a 3 1/4 inch dio. brass cap marking the C 1/4 of Section 9, Twp. 30 N., R. 31 W., P.M.M.; thence, olong the north-south centerline of soid Sectian 9, S 00°05'36" E 495.