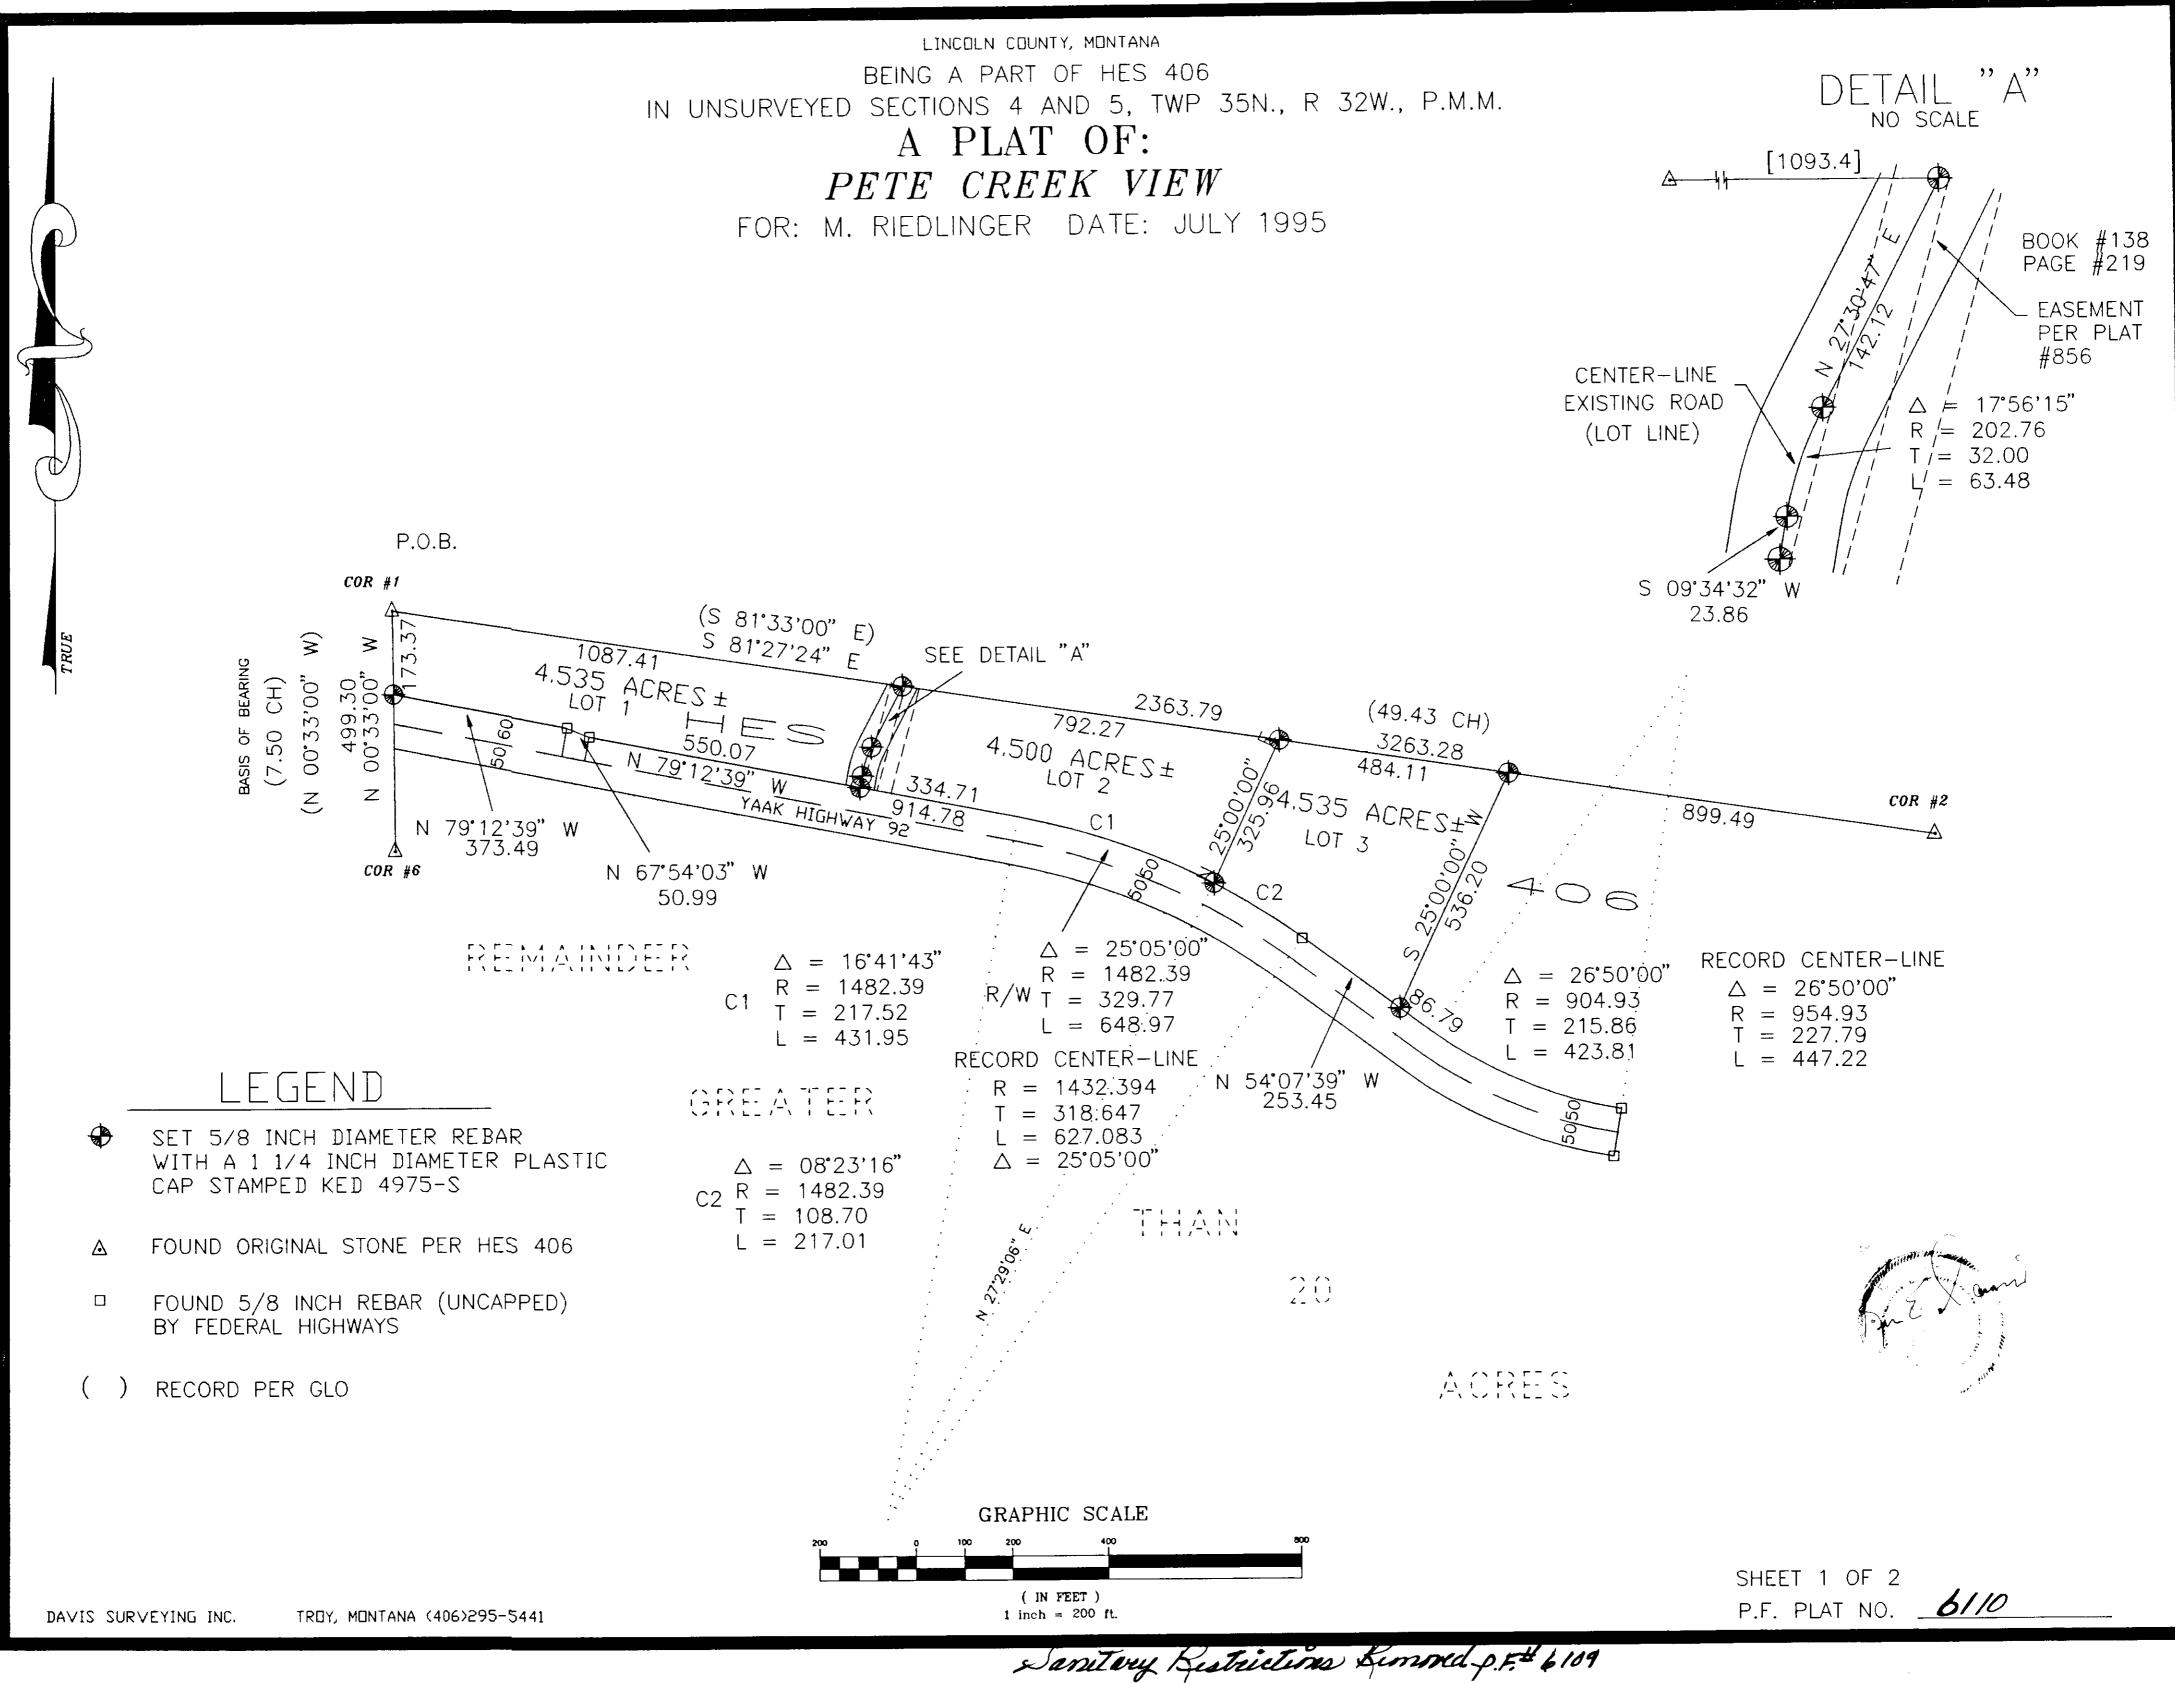

## AIRBASE FLATS SUBDIVISION A part of HES No. 431

A tract of land near Yoak in Lincoln County, Montana, being a part of HES No. 431, lying within (Unsurveyed) Section 35, Twp. 36 N, R, 32 W, P.M.M., containing 11.800 acres, more or less, and more particularly described as follows:

Beginning at a stone monument scribed HES 431 Corner No. 7; thence, from said point of beginning S 6915'00" W 1614.35 feet along the northwest line of HES No. 431 to a 5/8 inch dio, rebor capped: KED 4975-S set at the approximate centerline of an unnamed capped: KED 4975-S set at the approximate centerline of an unnamed creek; thence, southeasterly along the approximate centerline the following ten (10) courses; thence, S 17'42'29" E 33.40 feet; thence, S 43'46'14" E 67.40 feet; thence, S 65'44'49" E 61.30 feet; thence, S 43'46'14" E 67.40 feet; thence, S 38'32'21" E 55.51 feet; thence, S 38'12'26" E 76.09 feet; thence, S 38'32'21" E 55.51 feet; thence, S 38'12'26" E 76.09 feet; thence, S 26'21'17" E 91.13 feet; thence, S 42'36'05" E 63.69 feet; thence, S 26'21'17" E 91.13 feet; thence, S 39'39'29" E 55.98 feet to a 5/8 inch dia. rebar capped: KED 4975-S located on the northwest Right-of- Way line of Yoak River Road No. 92 which measured 50.00 feet from the centerline thereof (Book 117 Page 283); thence N 47'01'19" F 180.35 feet dong sold Right-of- Way line which measured 50.00 feet from the centerine thereof (500k 11/ Page 283); thence, N 47'01'19" E 180.35 feet along soid Right-of-Way line to a 5/8 inch dia. rebar capped: KED 4975-S; thence, on the arc of a curve to the right (concaved southeasterly) 112.09 feet, turning through a delta angle of 06'07'00", having a radius of 1050.00 feet to a 5/8 inch dia. rebar capped: KED 4975-S; thence, continuing along said Right-of-Way line 1097.14 feet to a 5/8 inch dia. rebar capped: KED 4975-S; thence action the capped: KED 4975-S; thence continuing along said Right-of-Way line 1097.14 feet to a 5/8 inch dia. rebar capped: KED 4975-S; thence action the continuing along said Right-of-Way line 1097.14 feet to a 5/8 inch dia. rebar capped: KED 4975-S; thence action the cost line of action the cost line of backet along the cost line of action the saint of backet along the cost line of action the cost line of backet along the cost line of action the cost line of backet along the cost line of action the cost line of backet along the cost line of action the cost line the cost line of action the cost line of ac

said HES No. 431 to the point of beginning. The ofaredescribed tract of land is to be known as Airbase Flats Subdivision, consisting of Lots 1, 2, 3 and 4, being 2.950 acres each, more or less, for a total area of 11.800 acres, more or less.