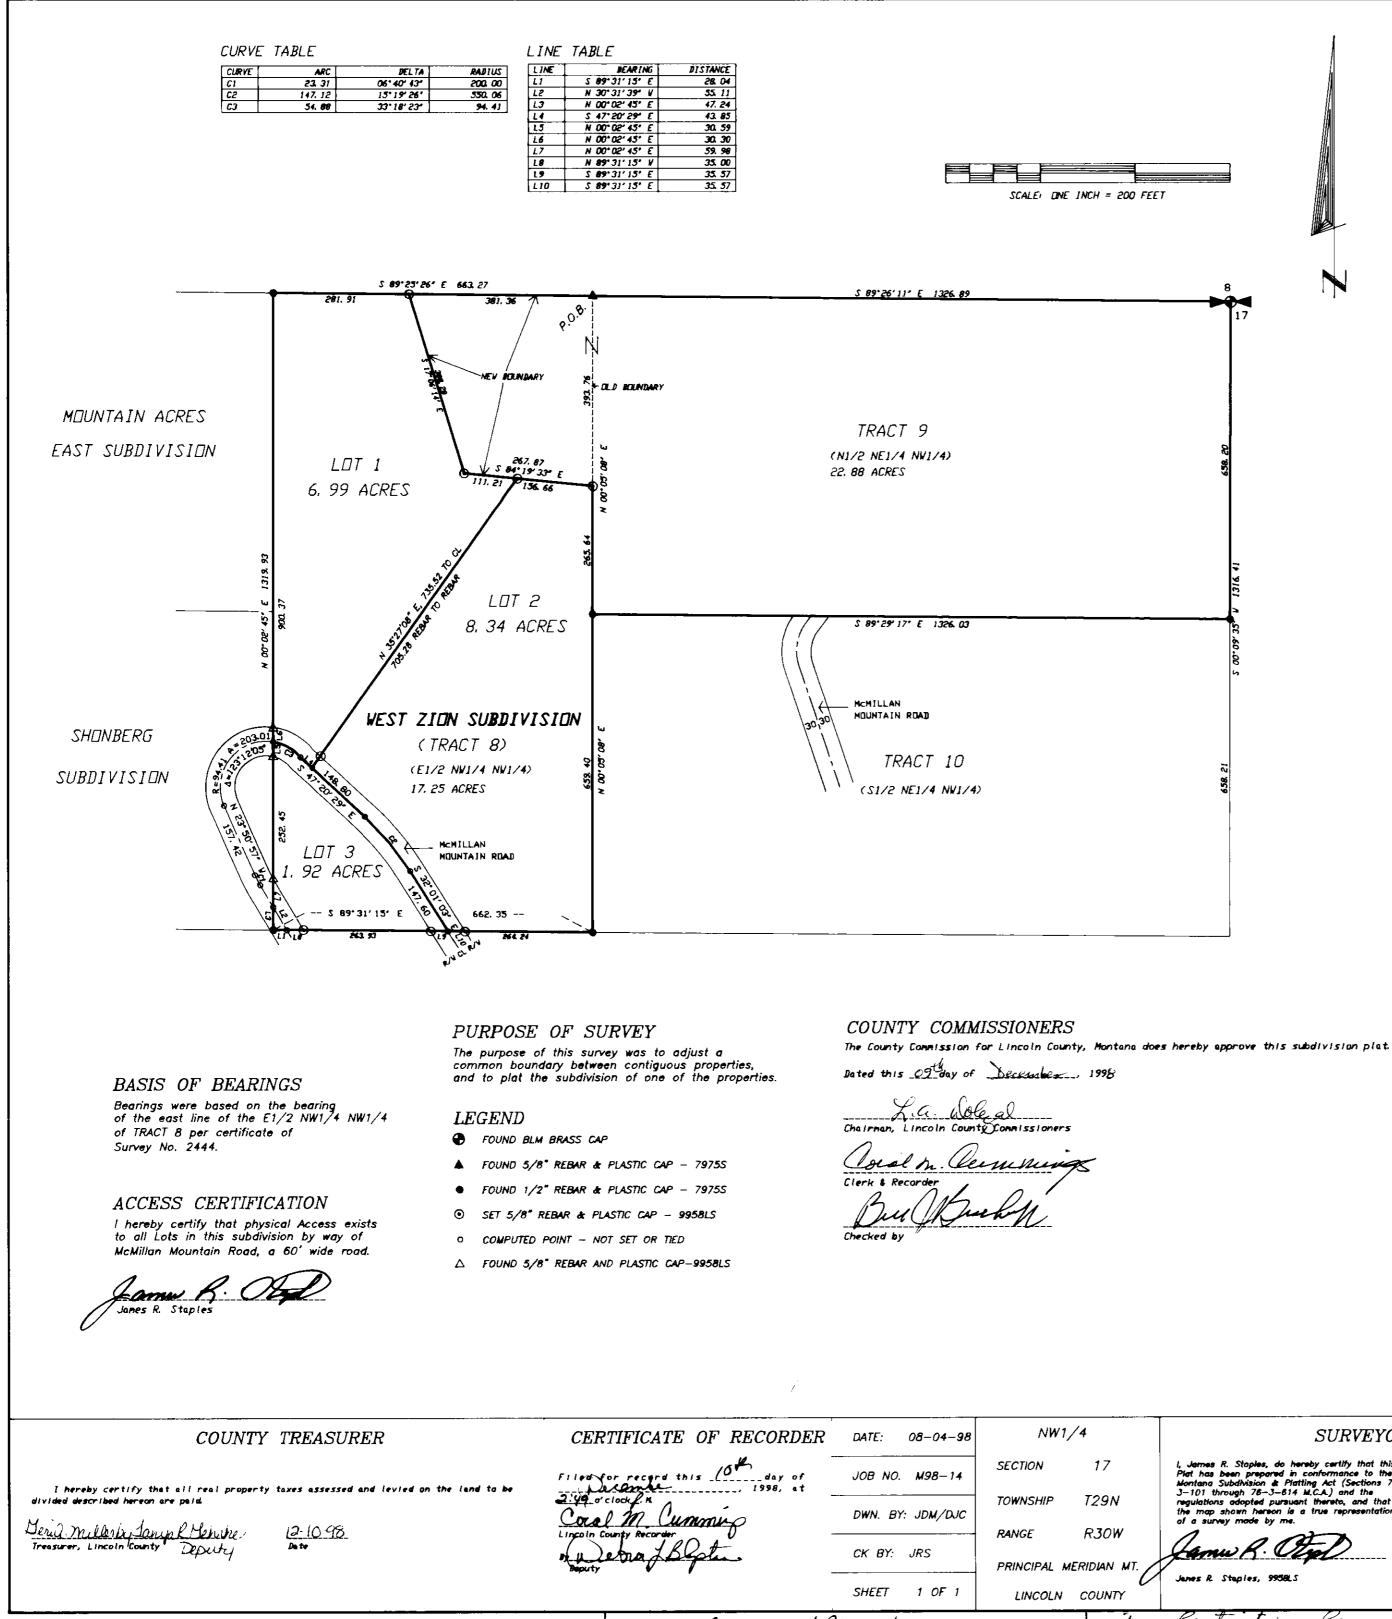

Senitory fistaiction femored P.F. 5999

| ¢  | SET 5/8 INCH DIAMETER REBAR<br>WITH A 1 1/4 INCH DIAMETER<br>PLASTIC CAP STAMPED KED 4975-S |
|----|---------------------------------------------------------------------------------------------|
| 0  | FOUND 1/2 INCH DIAMETER REBAR                                                               |
| ۲  | FOUND 5/8 INCH DIAMETER REBAR<br>WITH CAP STAMPED KED 4975-S                                |
| ◬  | FOUND ORIGINAL STONE AS NOTED                                                               |
| () | RECORD PER HES 431                                                                          |
| [] | RECORD PER COS NO.119                                                                       |
|    |                                                                                             |