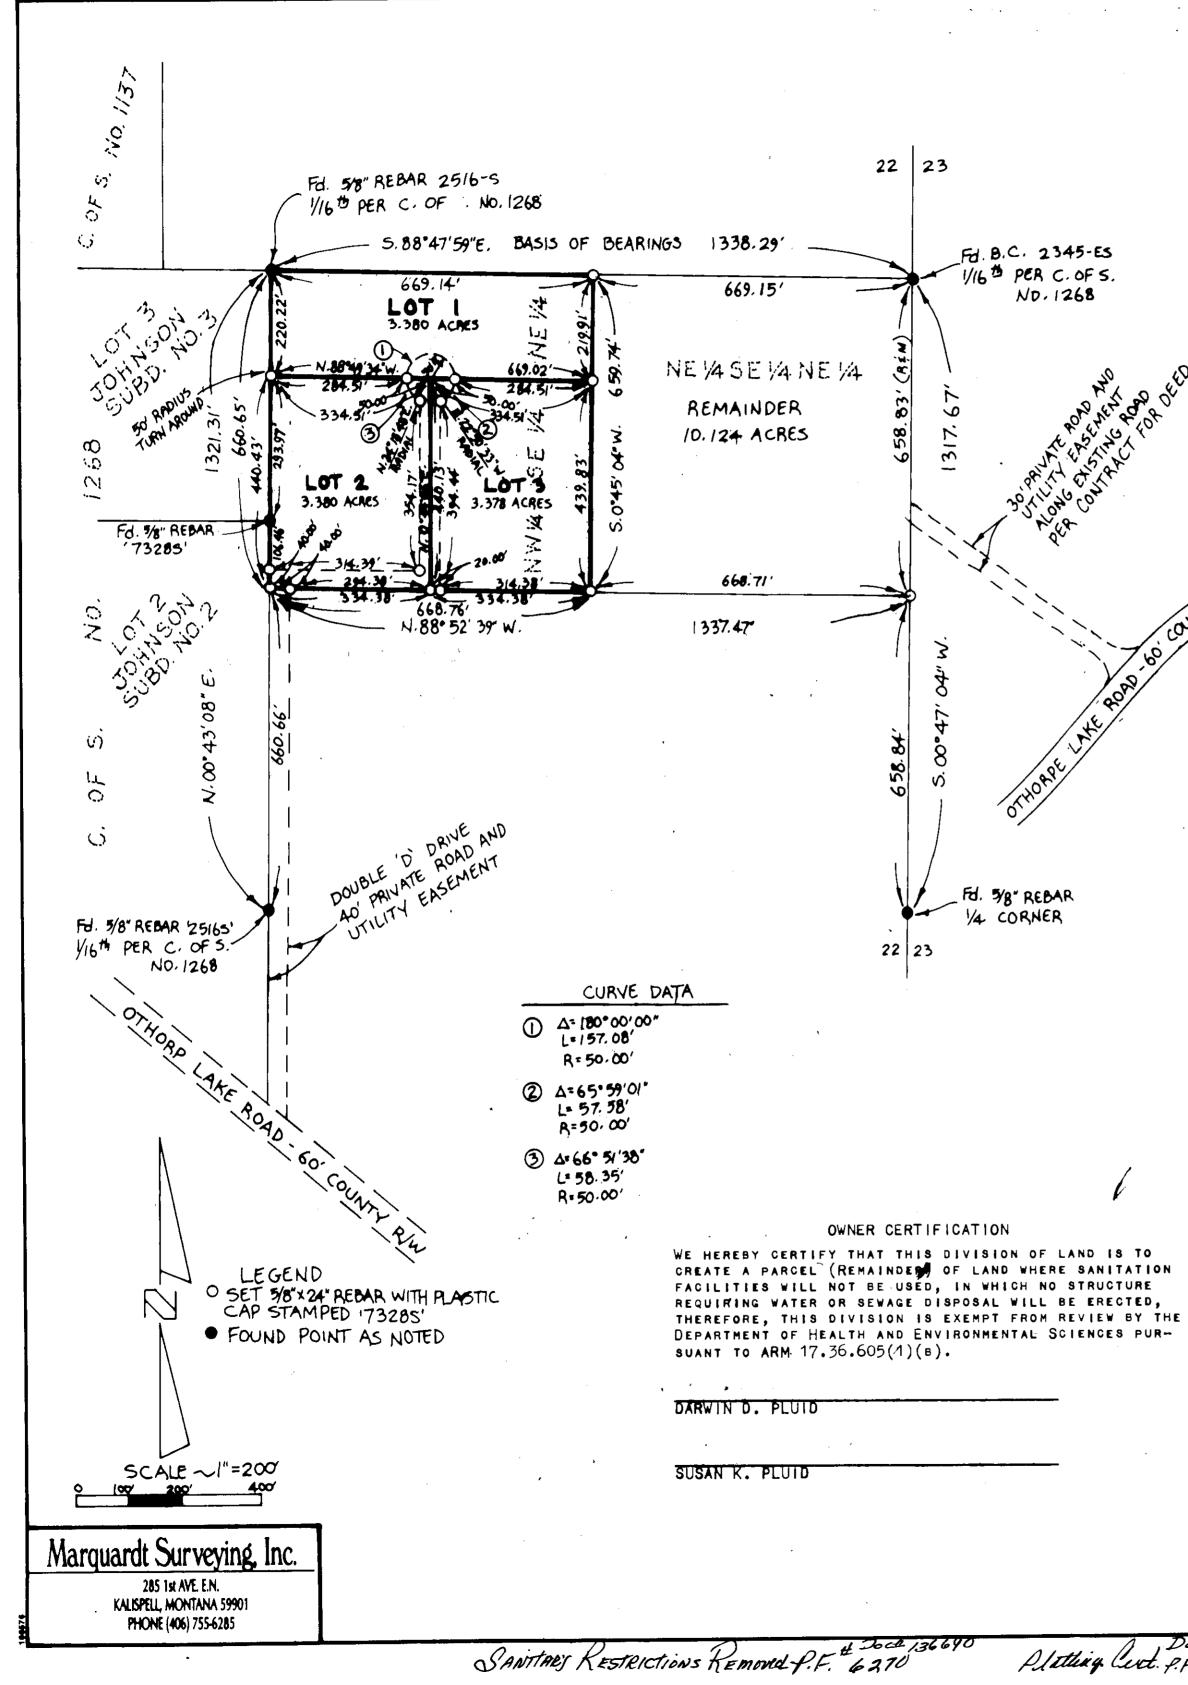

Senitory fistaiction femored P.F. 5999

| ¢  | SET 5/8 INCH DIAMETER REBAR<br>WITH A 1 1/4 INCH DIAMETER<br>PLASTIC CAP STAMPED KED 4975-S |
|----|---------------------------------------------------------------------------------------------|
| 0  | FOUND 1/2 INCH DIAMETER REBAR                                                               |
| ۲  | FOUND 5/8 INCH DIAMETER REBAR<br>WITH CAP STAMPED KED 4975-S                                |
| ◬  | FOUND ORIGINAL STONE AS NOTED                                                               |
| () | RECORD PER HES 431                                                                          |
| [] | RECORD PER COS NO.119                                                                       |
|    |                                                                                             |