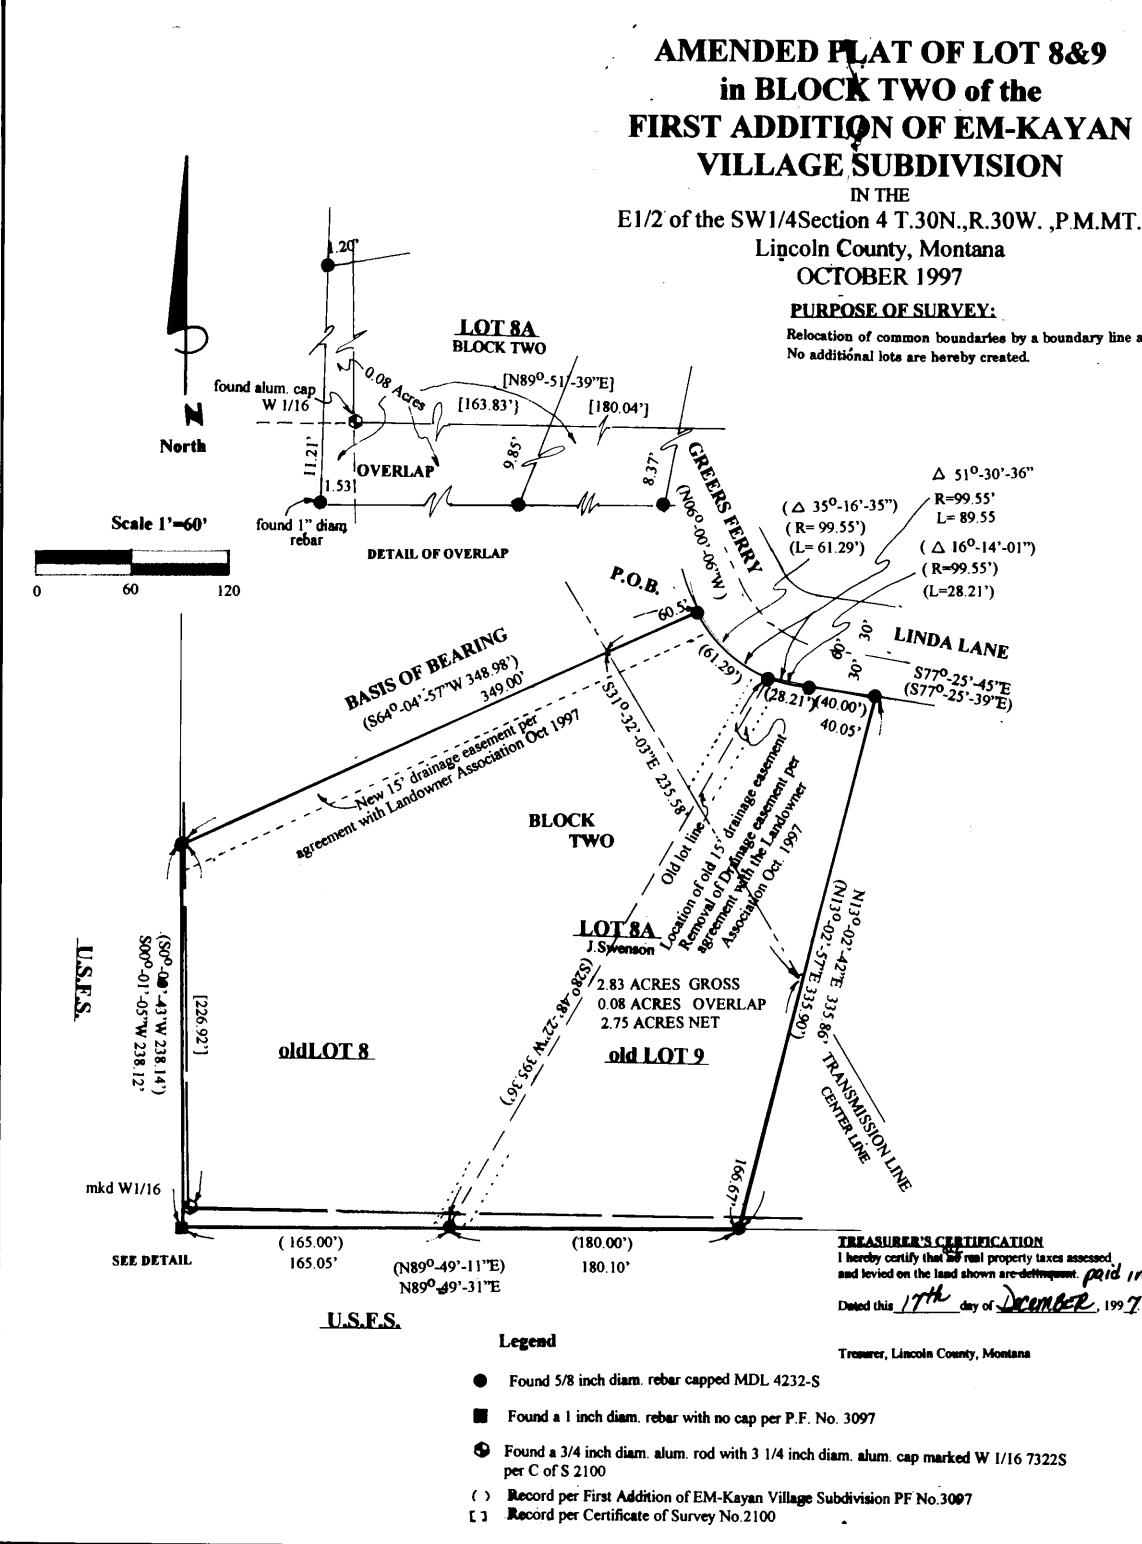

Senitory fistaiction femored P.F. 5999

| ¢  | SET 5/8 INCH DIAMETER REBAR<br>WITH A 1 1/4 INCH DIAMETER<br>PLASTIC CAP STAMPED KED 4975-S |
|----|---------------------------------------------------------------------------------------------|
| 0  | FOUND 1/2 INCH DIAMETER REBAR                                                               |
| ۲  | FOUND 5/8 INCH DIAMETER REBAR<br>WITH CAP STAMPED KED 4975-S                                |
| ◬  | FOUND ORIGINAL STONE AS NOTED                                                               |
| () | RECORD PER HES 431                                                                          |
| [] | RECORD PER COS NO.119                                                                       |
|    |                                                                                             |