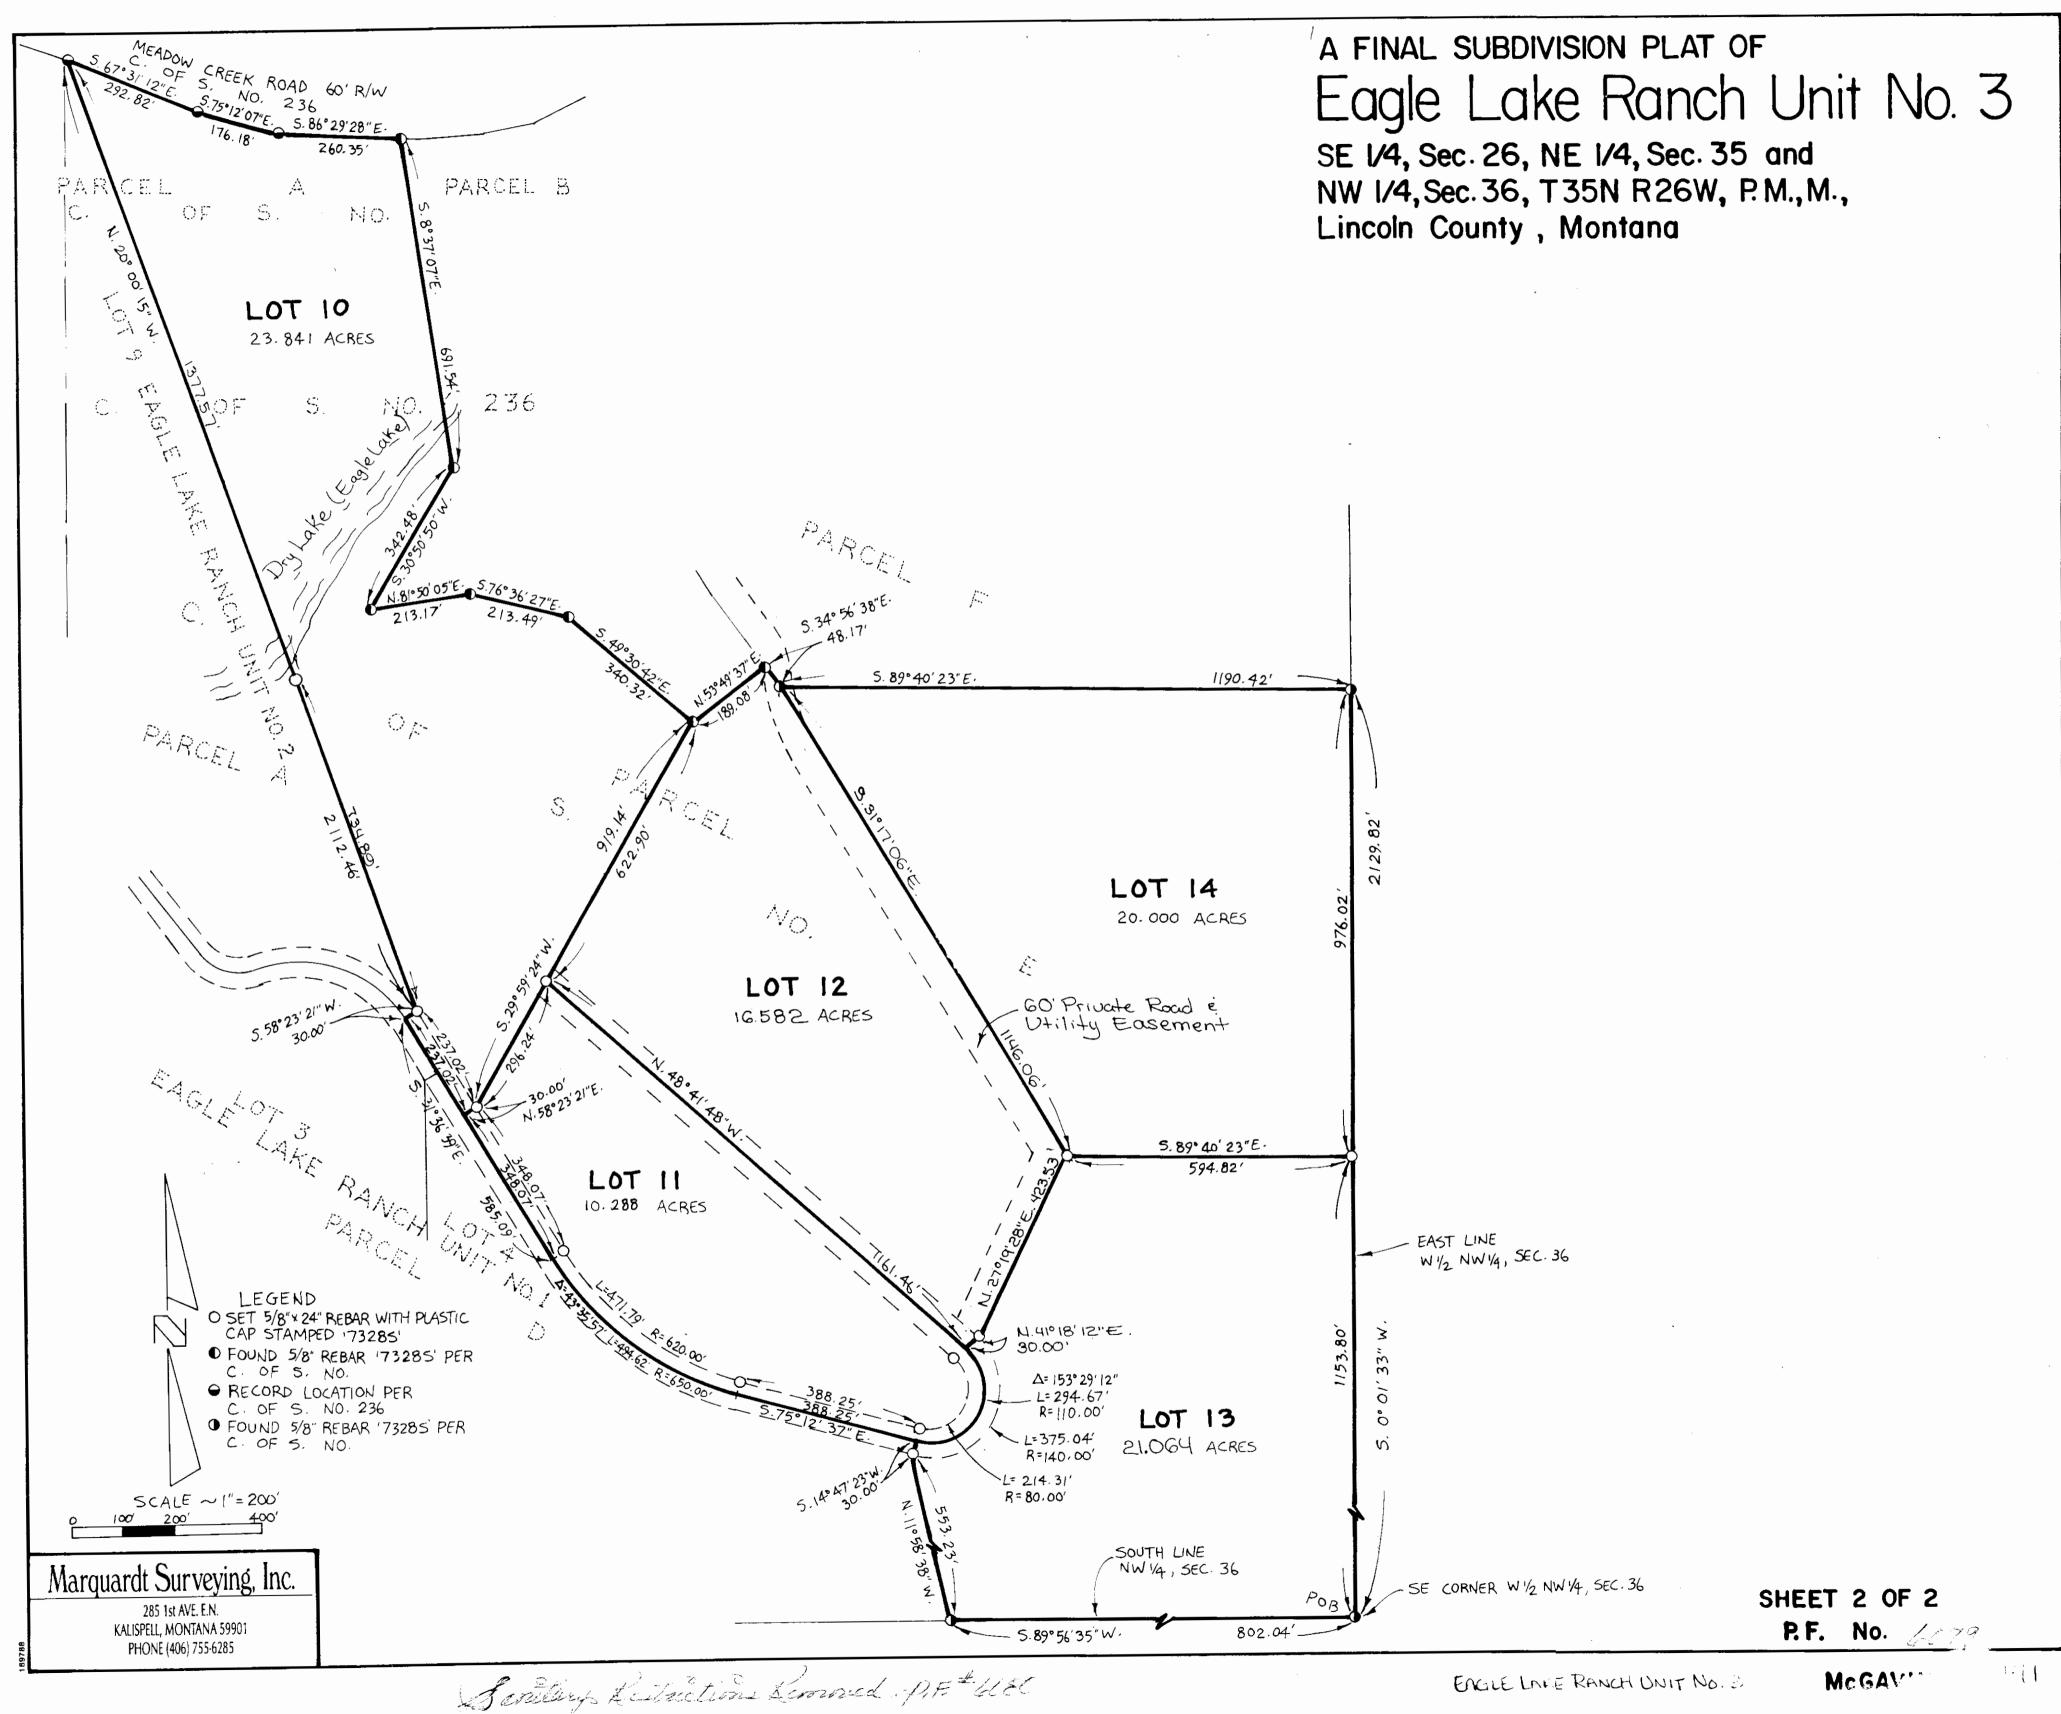

Senitory fistaiction femored P.F. 5999

| ¢  | SET 5/8 INCH DIAMETER REBAR<br>WITH A 1 1/4 INCH DIAMETER<br>PLASTIC CAP STAMPED KED 4975-S |
|----|---------------------------------------------------------------------------------------------|
| 0  | FOUND 1/2 INCH DIAMETER REBAR                                                               |
| ۲  | FOUND 5/8 INCH DIAMETER REBAR<br>WITH CAP STAMPED KED 4975-S                                |
| ◬  | FOUND ORIGINAL STONE AS NOTED                                                               |
| () | RECORD PER HES 431                                                                          |
| [] | RECORD PER COS NO.119                                                                       |
|    |                                                                                             |