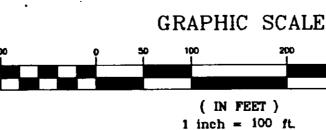

Senitory fistaiction femored P.F. 5999

| ¢  | SET 5/8 INCH DIAMETER REBAR<br>WITH A 1 1/4 INCH DIAMETER<br>PLASTIC CAP STAMPED KED 4975-S |
|----|---------------------------------------------------------------------------------------------|
| 0  | FOUND 1/2 INCH DIAMETER REBAR                                                               |
| ۲  | FOUND 5/8 INCH DIAMETER REBAR<br>WITH CAP STAMPED KED 4975-S                                |
| ◬  | FOUND ORIGINAL STONE AS NOTED                                                               |
| () | RECORD PER HES 431                                                                          |
| [] | RECORD PER COS NO.119                                                                       |
|    |                                                                                             |