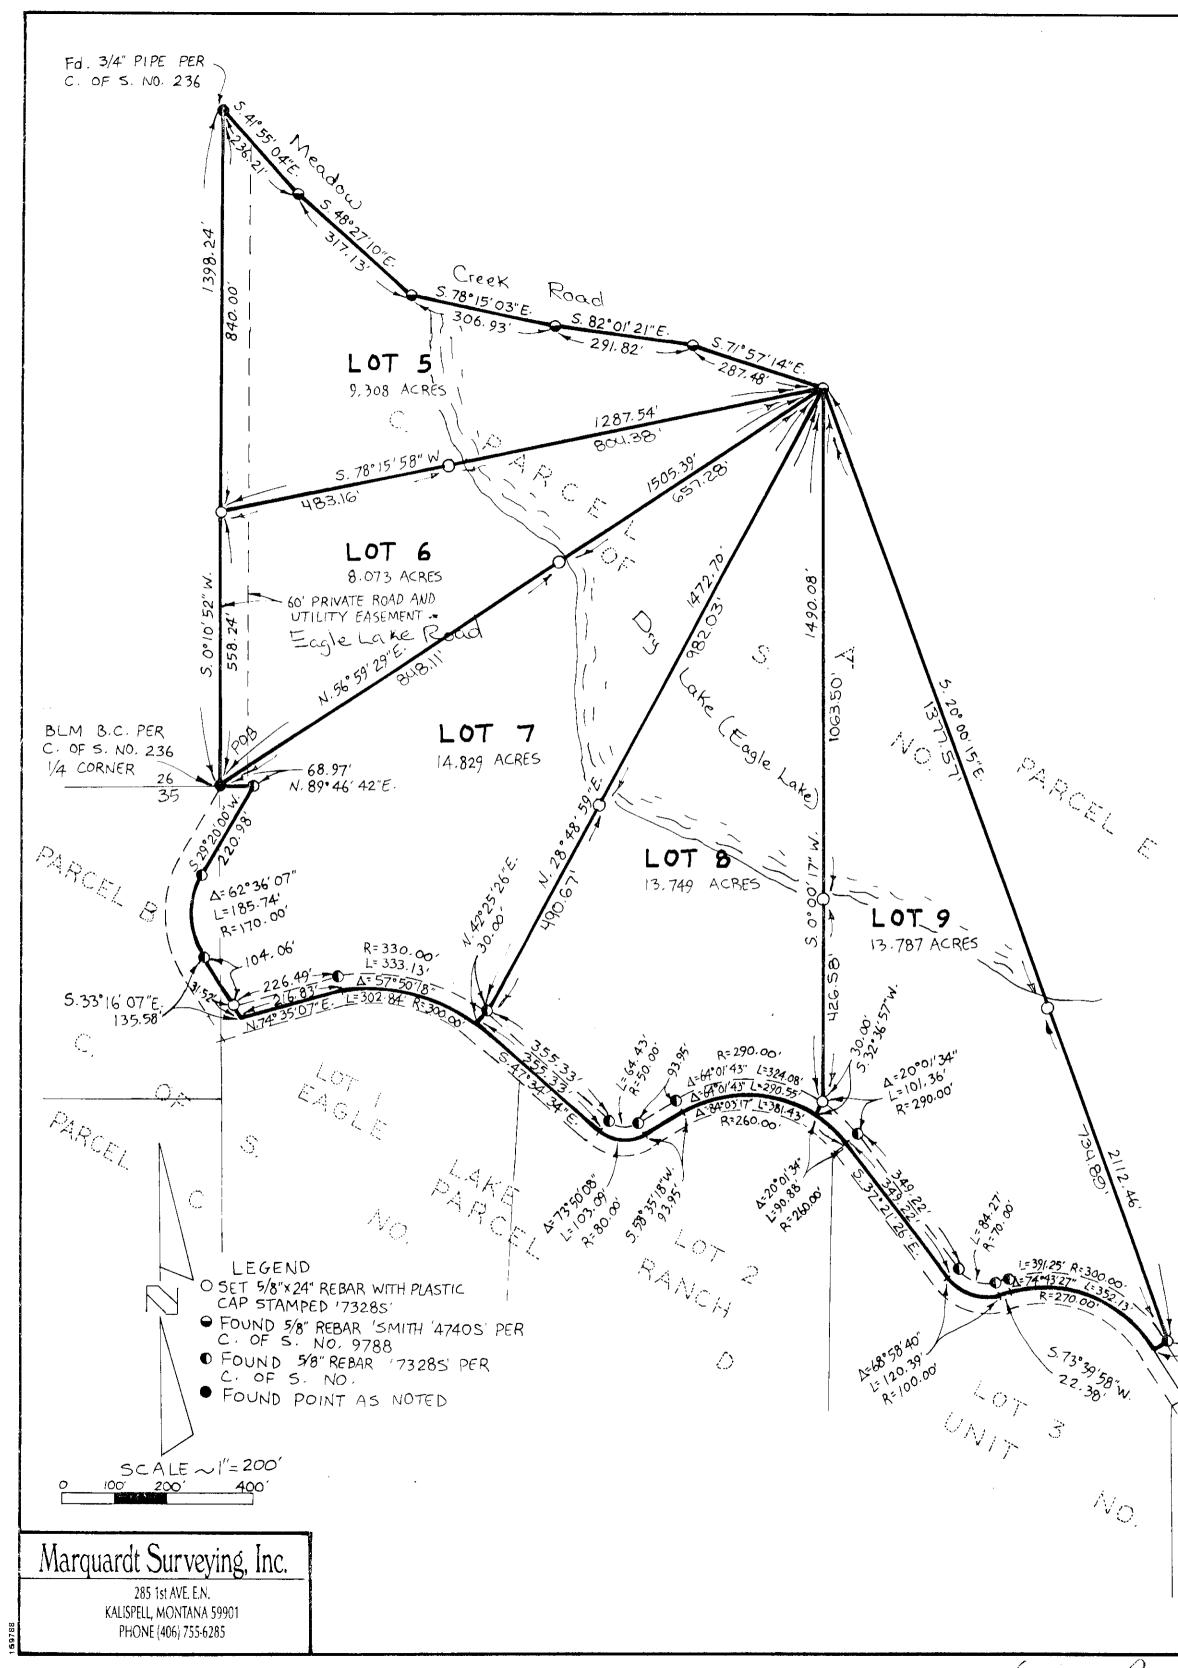

|
|                                                             |                                                                                                                                                 | P.F. No. 6052                                                                                                                               |
| Mailing Entrection                                          | 52 ALL P. TE 605/ EAGLE LAKE RANCH UN                                                                                                           | NIT Z MCGAVIN 97-141                                                                                                                        |



3

 $N_{\odot}$ 



Note: Utilities are located along Mendous Creek Road.

SHEET 2 OF 2 P.F. No. 66 52

Janutary Rectriction Removed 15 10. 1 EAGLE LAKE RANCH UNIT 2

∕\_ 30.00′ 5.58°23′19″₩.

407

٢Į

McGAVIN 97-141





By: Larsen Engineering and Surveying, Inc., P.C. SUBDIVISION PLAT Civil Engineering and Land Surveying WEST SUBDIVSION P.O. Box 2071 780 Two Mile Drtve NE1/4, SECTION 30 ,T. 36 N., R. 26 W. Kallspell, Mont. 59901 Phone: 406-752-7808 P.M.M., LINCOLN CO., MONTANA Donald R. Larsen, P.L.S. Jeff H. Larsen, P.E., P.L.S. Certificate Property Owners I, the undersigned property owner, do hereby certify that I have caused to be surveyed, subdivided and platted into lots, blocks, streets and alleys, as shown by the plat hereto annexed, the following described land in Lincoln Count