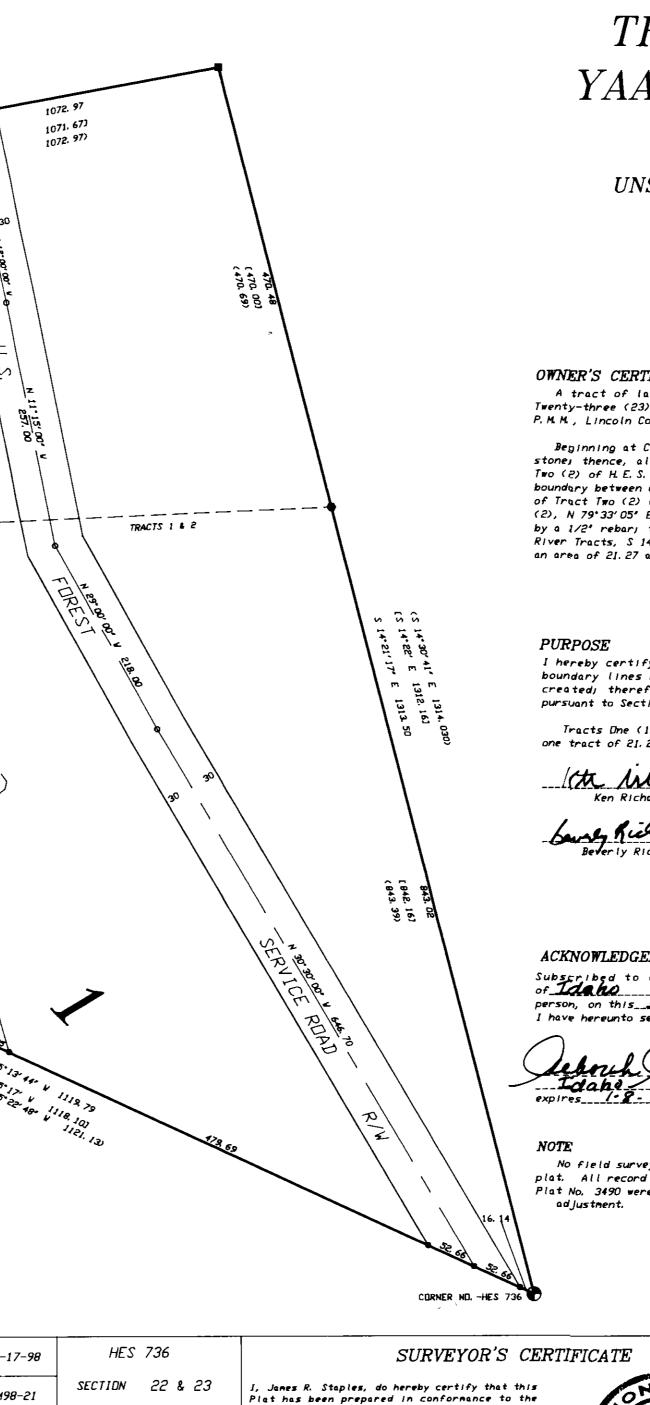

SURVEYING, INC. SECTION 22 & 23 I, Janes R. Staples, do hereby certify that this Plat has been prepared in conformance to the JOB NO. M98-21 I hereby certify that all real property taxes assessed and levied on the land to b Montana Subdivision & Platting Act (Sections divided described hereon are paid. Lincoln County Recorder 34N TOWNSHIP P. D. BDX 1050 76-3-101 through 76-3-614 M.C.A.) and the JAMES R DWN. BY: JRS/DJC regulations adopted pursuant thereto, and that the STAPLES map shown hereon is a true representation of a 317 MINERAL AVE Heriamilles by Janua Schule Oct. 7,1998 Treasurer, Lincoth County Deputy Date RANGE 33₩ 9958 LS survey node by ne. REVISION James R. Staples, 9958CS 9-29-20 LIBBY, MONTANA 59923 PRINCIPAL MERIDIAN MT GISTE SUR (406) 293-5059 SHEET 1 DF 1 LINCOLN COUNTY







4975-5

DATE: <u>C. 26,98</u>

6191



PE# 6250 Dec 136003

#### CERTIFICATE OF DEDICATION

WE, THE UNDERSIGNED PROPERTY OWNERS, DO HEREBY CERTIFY THAT WE HAVE CAUSED TO BE SURVEYED AND PLATTED INTO LOTS ALL THE FOLLOWING DESCRIBED PROPERTY AS DESCRIBED IN THE CERTIFICATE OF DEDICATION, AND SHOWN BY THE ANNEXED PLAT OR MAP AND SITUATED IN LINCOLN COUNTY, MONTANA:

A TRACT OF LAND, SITUATED, LYING, AND BEING IN THE SOUTHWEST QUARTER OF THE SOUTHWEST QUARTER OF SECTION 11, TOWNSHIP 36 NORTH, RANGE 28 WEST, P.M., M., LINCOLN COUNTY, MONTANA, AND MORE PARTICULARLY DESCRIBED AS FOLLOWS TO WIT:

Commencing at the southeast corner of the Southwest Quarter of the Southwest Quarter of Section 11, Township 36 North, Range 28 West, P.N., M., Lincoln County, Montana, which is a found pipe; Thenc