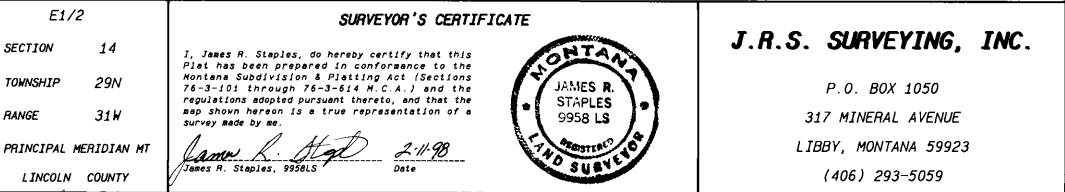

3-22-2000 - 7. N Notary Publi CERTIFICATE OF SURVEYOR STATE OF MONTANA County of Lincoln

I, Kenneth E. Davis, do hereby certify that a survey was ade of ALLBASE FLATS ... a minor subdivision. under my supervision, during the month of <u>OCTOBET</u> 1997, In accordance with the provisions of Sections 76.3.201 through 76.3,403 Montana Codes Annotated, 1978; that the annexed plat is in accordance with such survey, that the streets and the lots are as shown hereon; ond that the said dimensions. platted