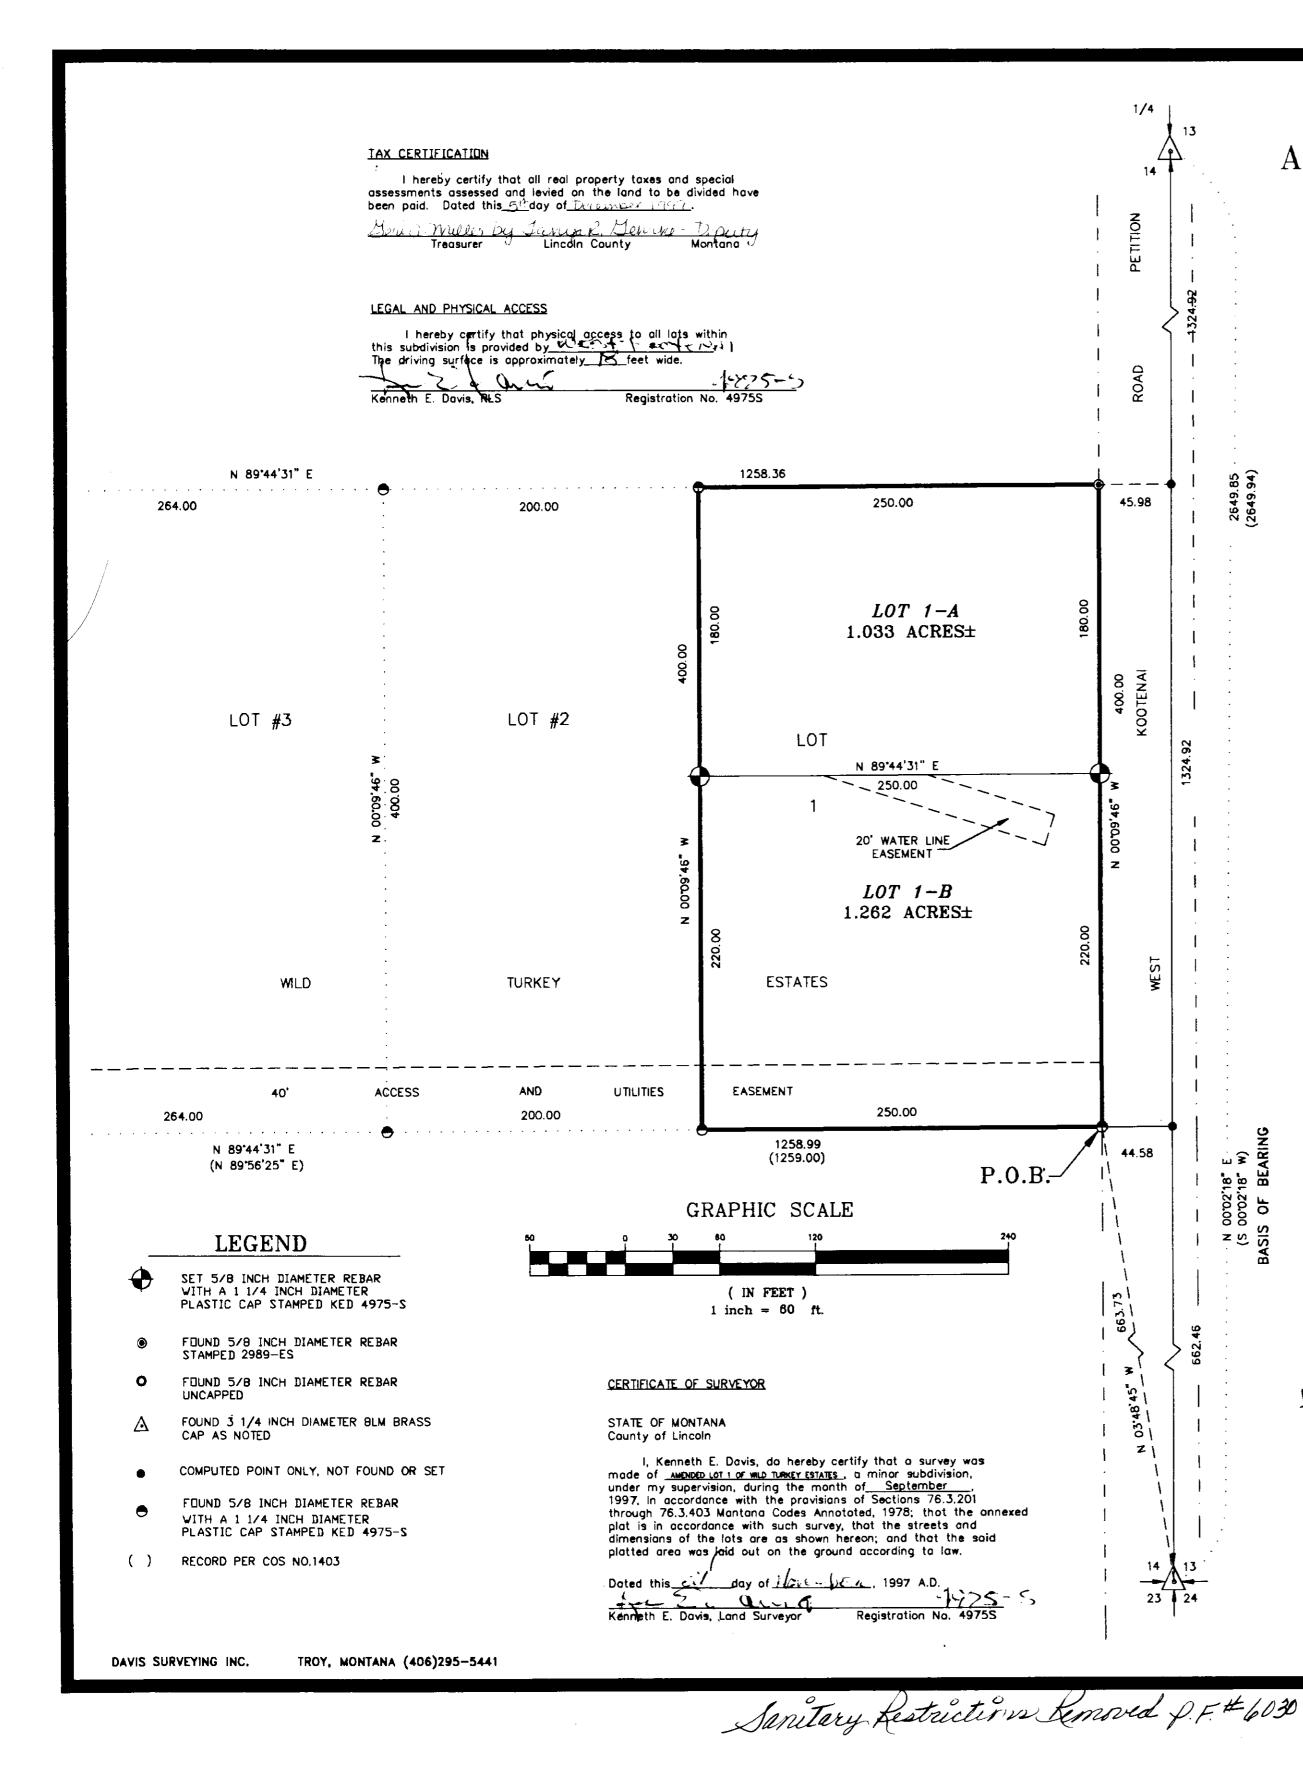

Senitory fistaiction femored P.F. 5999

| ¢  | SET 5/8 INCH DIAMETER REBAR<br>WITH A 1 1/4 INCH DIAMETER<br>PLASTIC CAP STAMPED KED 4975-S |
|----|---------------------------------------------------------------------------------------------|
| 0  | FOUND 1/2 INCH DIAMETER REBAR                                                               |
| ۲  | FOUND 5/8 INCH DIAMETER REBAR<br>WITH CAP STAMPED KED 4975-S                                |
| ◬  | FOUND ORIGINAL STONE AS NOTED                                                               |
| () | RECORD PER HES 431                                                                          |
| [] | RECORD PER COS NO.119                                                                       |
|    |                                                                                             |