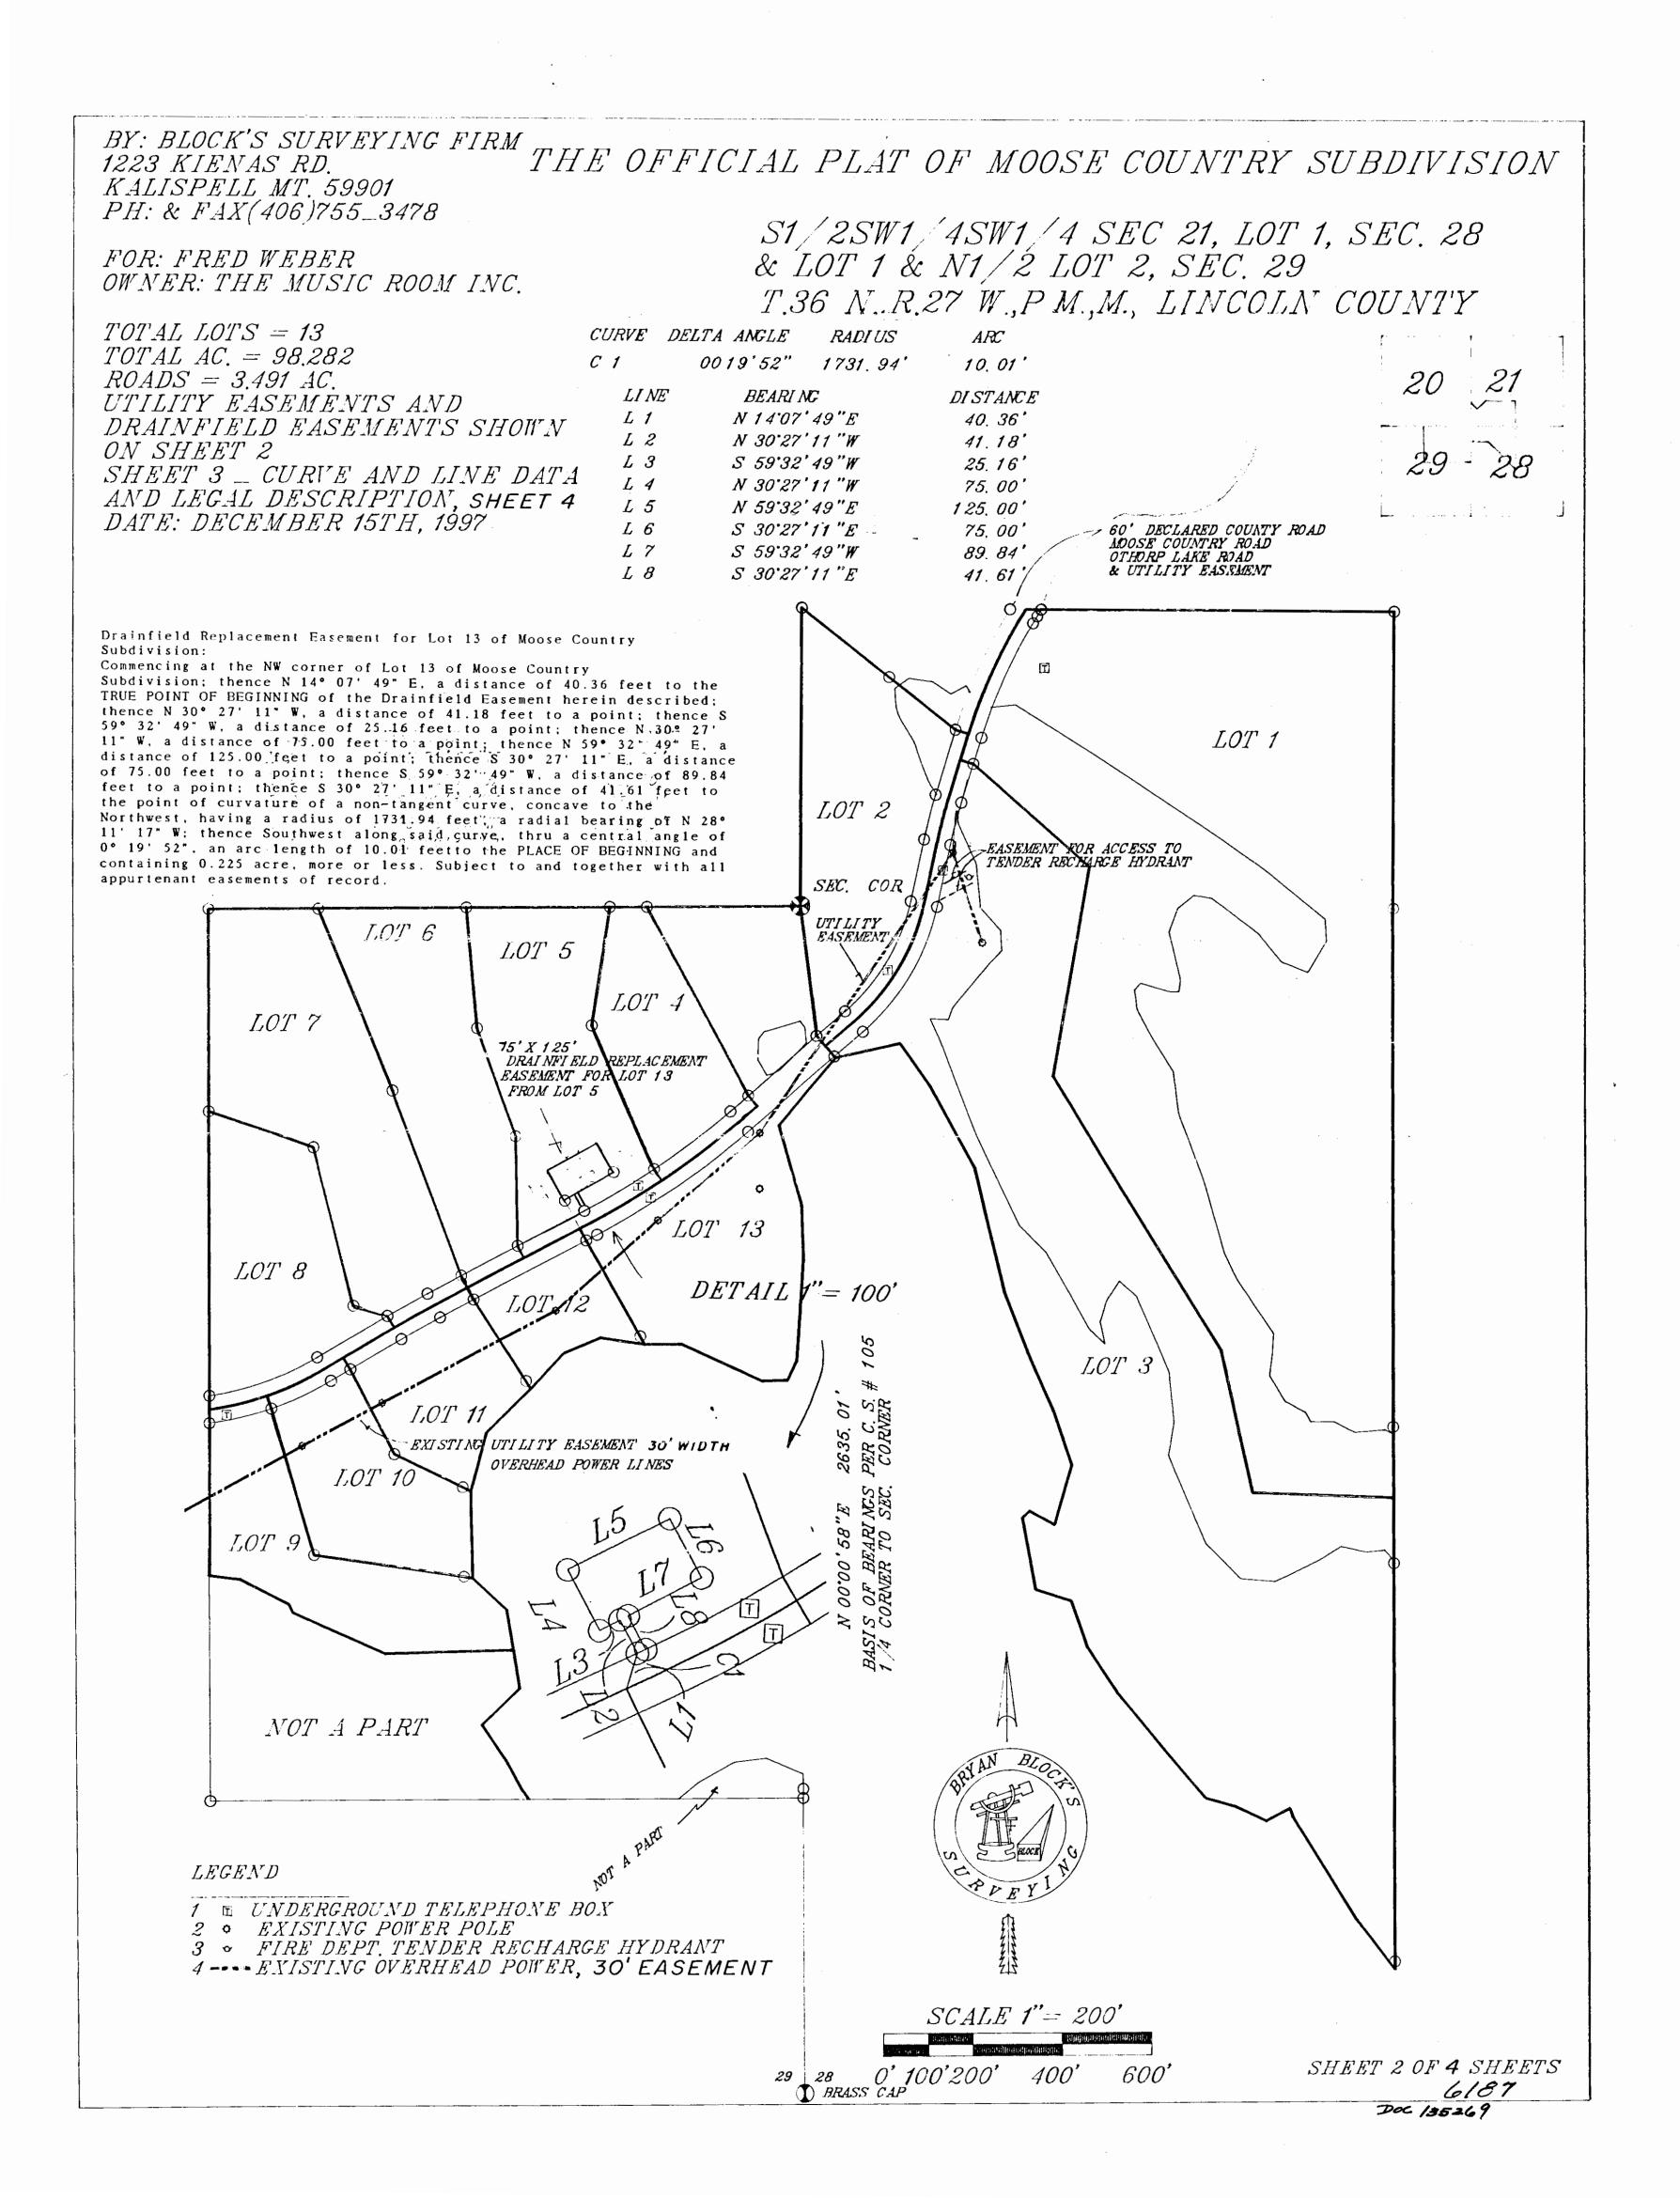

## AIRBASE FLATS SUBDIVISION A part of HES No. 431

A tract of land near Yoak in Lincoln County, Montana, being a part of HES No. 431, lying within (Unsurveyed) Section 35, Twp. 36 N, R, 32 W, P.M.M., containing 11.800 acres, more or less, and more particularly described as follows:

Beginning at a stone monument scribed HES 431 Corner No. 7; thence, from said point of beginning S 6915'00" W 1614.35 feet along the northwest line of HES No. 431 to a 5/8 inch dio, rebor capped: KED 4975-S set at the approximate centerline of an unnamed capped: KED 4975-S set at the approximate centerline of an unnamed creek; thence, southeasterly along the approximate centerline the following ten (10) courses; thence, S 17'42'29" E 33.40 feet; thence, S 43'46'14" E 67.40 feet; thence, S 65'44'49" E 61.30 feet; thence, S 43'46'14" E 67.40 feet; thence, S 38'32'21" E 55.51 feet; thence, S 38'12'26" E 76.09 feet; thence, S 38'32'21" E 55.51 feet; thence, S 38'12'26" E 76.09 feet; thence, S 26'21'17" E 91.13 feet; thence, S 42'36'05" E 63.69 feet; thence, S 26'21'17" E 91.13 feet; thence, S 39'39'29" E 55.98 feet to a 5/8 inch dia. rebar capped: KED 4975-S located on the northwest Right-of- Way line of Yoak River Road No. 92 which measured 50.00 feet from the centerline thereof (Book 117 Page 283); thence N 47'01'19" F 180.35 feet dong sold Right-of- Way line which measured 50.00 feet from the centerine thereof (500k 11/ Page 283); thence, N 47'01'19" E 180.35 feet along soid Right-of-Way line to a 5/8 inch dia. rebar capped: KED 4975-S; thence, on the arc of a curve to the right (concaved southeasterly) 112.09 feet, turning through a delta angle of 06'07'00", having a radius of 1050.00 feet to a 5/8 inch dia. rebar capped: KED 4975-S; thence, continuing along said Right-of-Way line 1097.14 feet to a 5/8 inch dia. rebar capped: KED 4975-S; thence action the capped: KED 4975-S; thence continuing along said Right-of-Way line 1097.14 feet to a 5/8 inch dia. rebar capped: KED 4975-S; thence action the continuing along said Right-of-Way line 1097.14 feet to a 5/8 inch dia. rebar capped: KED 4975-S; thence action the cost line of action the cost line of backet along the cost line of action the saint of backet along the cost line of action the cost line of backet along the cost line of action the cost line of backet along the cost line of action the cost line of backet along the cost line of action the cost line the cost line of action the cost line of ac

said HES No. 431 to the point of beginning. The ofaredescribed tract of land is to be known as Airbase Flats Subdivision, consisting of Lots 1, 2, 3 and 4, being 2.950 acres each, more or less, for a total area of 11.800 acres, more or less.