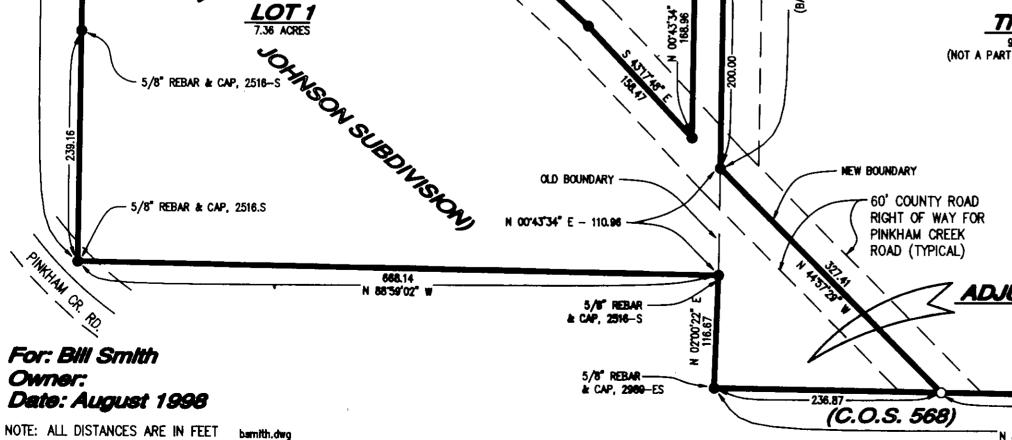

Beginning at a stone monument scribed HES 431 Corner No. 7; thence, from said point of beginning S 6915'00" W 1614.35 feet along the northwest line of HES No. 431 to a 5/8 inch dio, rebor capped: KED 4975-S set at the approximate centerline of an unnamed capped: KED 4975-S set at the approximate centerline of an unnamed creek; thence, southeasterly along the approximate centerline the following ten (10) courses; thence, S 17'42'29" E 33.40 feet; thence, S 43'46'14" E 67.40 feet; thence, S 65'44'49" E 61.30 feet; thence, S 43'46'14" E 67.40 feet; thence, S 38'32'21" E 55.51 feet; thence, S 38'12'26" E 76.09 feet; thence, S 38'32'21" E 55.51 feet; thence, S 38'12'26" E 76.09 feet; thence, S 26'21'17" E 91.13 feet; thence, S 42'36'05" E 63.69 feet; thence, S 26'21'17" E 91.13 feet; thence, S 39'39'29" E 55.98 feet to a 5/8 inch dia. rebar capped: KED 4975-S located on the northwest Right-of- Way line of Yoak River Road No. 92 which measured 50.00 feet from the centerline thereof (Book 117 Page 283); thence N 47'01'19" F 180.35 feet dong sold Right-of- Way line which measured 50.00 feet from the centerine thereof (500k 11/ Page 283); thence, N 47'01'19" E 180.35 feet along soid Right-of-Way line to a 5/8 inch dia. rebar capped: KED 4975-S; thence, on the arc of a curve to the right (concaved southeasterly) 112.09 feet, turning through a delta angle of 06'07'00", having a radius of 1050.00 feet to a 5/8 inch dia. rebar capped: KED 4975-S; thence, continuing along said Right-of-Way line 1097.14 feet to a 5/8 inch dia. rebar capped: KED 4975-S; thence action the capped: KED 4975-S; thence continuing along said Right-of-Way line 1097.14 feet to a 5/8 inch dia. rebar capped: KED 4975-S; thence action the continuing along said Right-of-Way line 1097.14 feet to a 5/8 inch dia. rebar capped: KED 4975-S; thence action the cost line of action the cost line of backet along the cost line of action the saint of backet along the cost line of action the cost line of backet along the cost line of action the cost line of backet along the cost line of action the cost line of backet along the cost line of action the cost line the cost line of action the cost line of ac

said HES No. 431 to the point of beginning. The ofaredescribed tract of land is to be known as Airbase Flats Subdivision, consisting of Lots 1, 2, 3 and 4, being 2.950 acres each, more or less, for a total area of 11.800 acres, more or less.