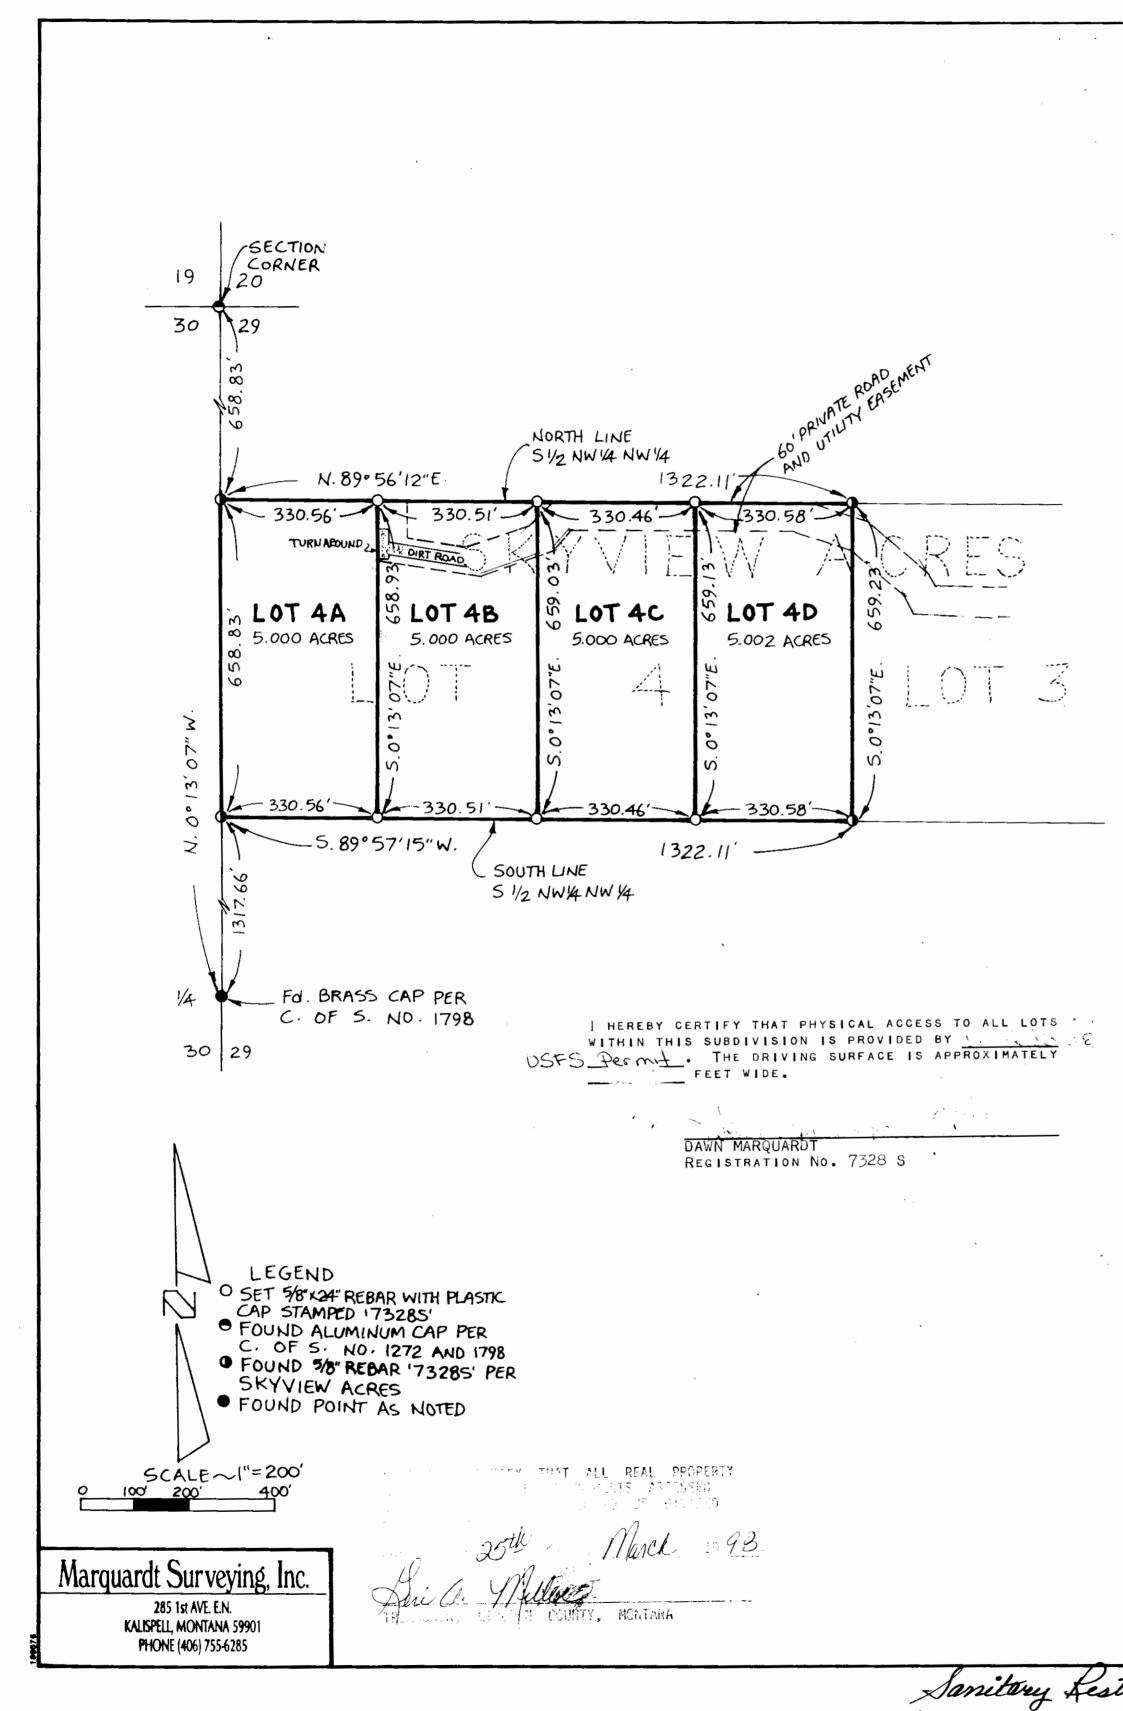

## AIRBASE FLATS SUBDIVISION A part of HES No. 431

A tract of land near Yoak in Lincoln County, Montana, being a part of HES No. 431, lying within (Unsurveyed) Section 35, Twp. 36 N, R, 32 W, P.M.M., containing 11.800 acres, more or less, and more particularly described as follows:

Beginning at a stone monument scribed HES 431 Corner No. 7; thence, from said point of beginning S 6915'00" W 1614.35 feet along the northwest line of HES No. 431 to a 5/8 inch dio, rebor capped: KED 4975-S set at the approximate centerline of an unnamed capped: KED 4975-S set at the approximate centerline of an unnamed creek; thence, southeasterly along the approximate centerline the following ten (10) courses; thence, S 17'42'29" E 33.40 feet; thence, S 43'46'14" E 67.40 feet; thence, S 65'44'49" E 61.30 feet; thence, S 43'46'14" E 67.40 feet; thence, S 38'32'21" E 55.51 feet; thence, S 38'12'26" E 76.09 feet; thence, S 38'32'21" E 55.51 feet; thence, S 38'12'26" E 76.09 feet; thence, S 26'21'17" E 91.13 feet; thence, S 42'36'05" E 63.69 feet; thence, S 26'21'17" E 91.13 feet; thence, S 39'39'29" E 55.98 feet to a 5/8 inch dia. rebar capped: KED 4975-S located on the northwest Right-of- Way line of Yoak River Road No. 92 which measured 50.00 feet from the centerline thereof (Book 117 Page 283); thence N 47'01'19" F 180.35 feet dong sold Right-of- Way line which measured 50.00 feet from the centerine thereof (500k 11/ Page 283); thence, N 47'01'19" E 180.35 feet along soid Right-of-Way line to a 5/8 inch dia. rebar capped: KED 4975-S; thence, on the arc of a curve to the right (concaved southeasterly) 112.09 feet, turning through a delta angle of 06'07'00", having a radius of 1050.00 feet to a 5/8 inch dia. rebar capped: KED 4975-S; thence, continuing along said Right-of-Way line 1097.14 feet to a 5/8 inch dia. rebar capped: KED 4975-S; thence action the capped: KED 4975-S; thence continuing along said Right-of-Way line 1097.14 feet to a 5/8 inch dia. rebar capped: KED 4975-S; thence action the continuing along said Right-of-Way line 1097.14 feet to a 5/8 inch dia. rebar capped: KED 4975-S; thence action the cost line of action the cost line of backet along the cost line of action the saint of backet along the cost line of action the cost line of backet along the cost line of action the cost line of backet along the cost line of action the cost line of backet along the cost line of action the cost line the cost line of action the cost line of ac

said HES No. 431 to the point of beginning. The ofaredescribed tract of land is to be known as Airbase Flats Subdivision, consisting of Lots 1, 2, 3 and 4, being 2.950 acres each, more or less, for a total area of 11.800 acres, more or less.