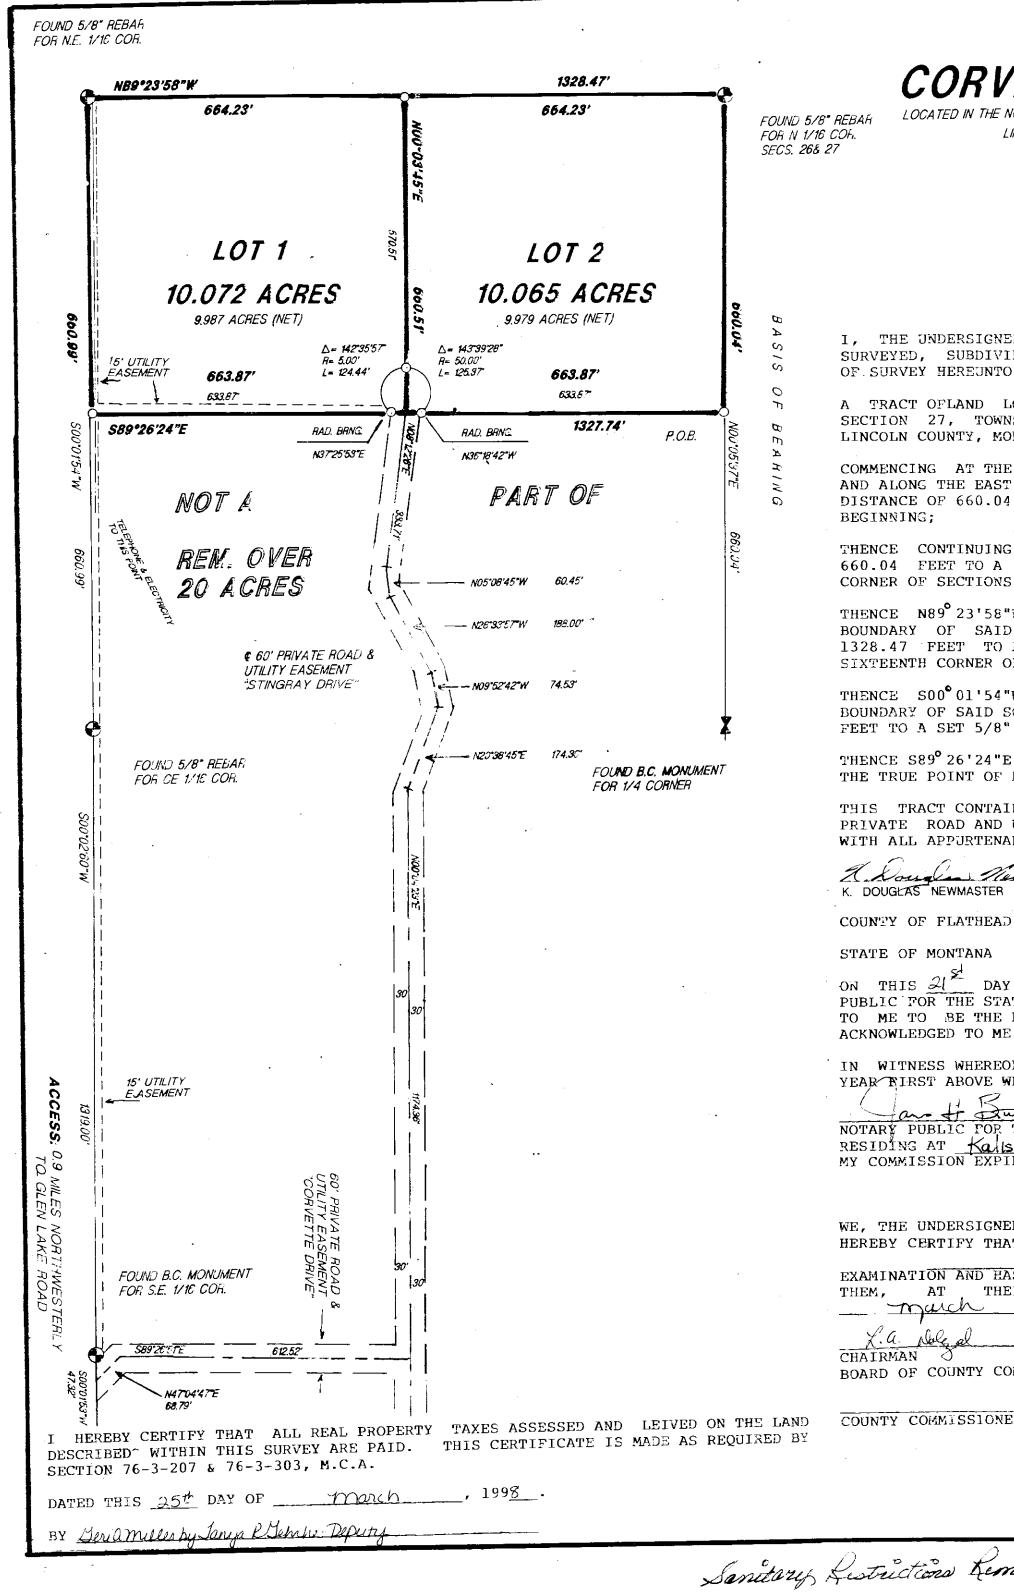

## AIRBASE FLATS SUBDIVISION A part of HES No. 431

A tract of land near Yoak in Lincoln County, Montana, being a part of HES No. 431, lying within (Unsurveyed) Section 35, Twp. 36 N, R, 32 W, P.M.M., containing 11.800 acres, more or less, and more particularly described as follows:

Beginning at a stone monument scribed HES 431 Corner No. 7; thence, from said point of beginning S 6915'00" W 1614.35 feet along the northwest line of HES No. 431 to a 5/8 inch dio, rebor capped: KED 4975-S set at the approximate centerline of an unnamed capped: KED 4975-S set at the approximate centerline of an unnamed creek; thence, southeasterly along the approximate centerline the following ten (10) courses; thence, S 17'42'29" E 33.40 feet; thence, S 43'46'14" E 67.40 feet; thence, S 65'44'49" E 61.30 feet; thence, S 43'46'14" E 67.40 feet; thence, S 38'32'21" E 55.51 feet; thence, S 38'12'26" E 76.09 feet; thence, S 38'32'21" E 55.51 feet; thence, S 38'12'26" E 76.09 feet; thence, S 26'21'17" E 91.13 feet; thence, S 42'36'05" E 63.69 feet; thence, S 26'21'17" E 91.13 feet; thence, S 39'39'29" E 55.98 feet to a 5/8 inch dia. rebar capped: KED 4975-S located on the northwest Right-of- Way line of Yoak River Road No. 92 which measured 50.00 feet from the centerline thereof (Book 117 Page 283); thence N 47'01'19" F 180.35 feet dong sold Right-of- Way line which measured 50.00 feet from the centerine thereof (500k 11/ Page 283); thence, N 47'01'19" E 180.35 feet along soid Right-of-Way line to a 5/8 inch dia. rebar capped: KED 4975-S; thence, on the arc of a curve to the right (concaved southeasterly) 112.09 feet, turning through a delta angle of 06'07'00", having a radius of 1050.00 feet to a 5/8 inch dia. rebar capped: KED 4975-S; thence, continuing along said Right-of-Way line 1097.14 feet to a 5/8 inch dia. rebar capped: KED 4975-S; thence action the capped: KED 4975-S; thence continuing along said Right-of-Way line 1097.14 feet to a 5/8 inch dia. rebar capped: KED 4975-S; thence action the continuing along said Right-of-Way line 1097.14 feet to a 5/8 inch dia. rebar capped: KED 4975-S; thence action the cost line of action the cost line of backet along the cost line of action the saint of backet along the cost line of action the cost line of backet along the cost line of action the cost line of backet along the cost line of action the cost line of backet along the cost line of action the cost line the cost line of action the cost line of ac

said HES No. 431 to the point of beginning. The ofaredescribed tract of land is to be known as Airbase Flats Subdivision, consisting of Lots 1, 2, 3 and 4, being 2.950 acres each, more or less, for a total area of 11.800 acres, more or less.