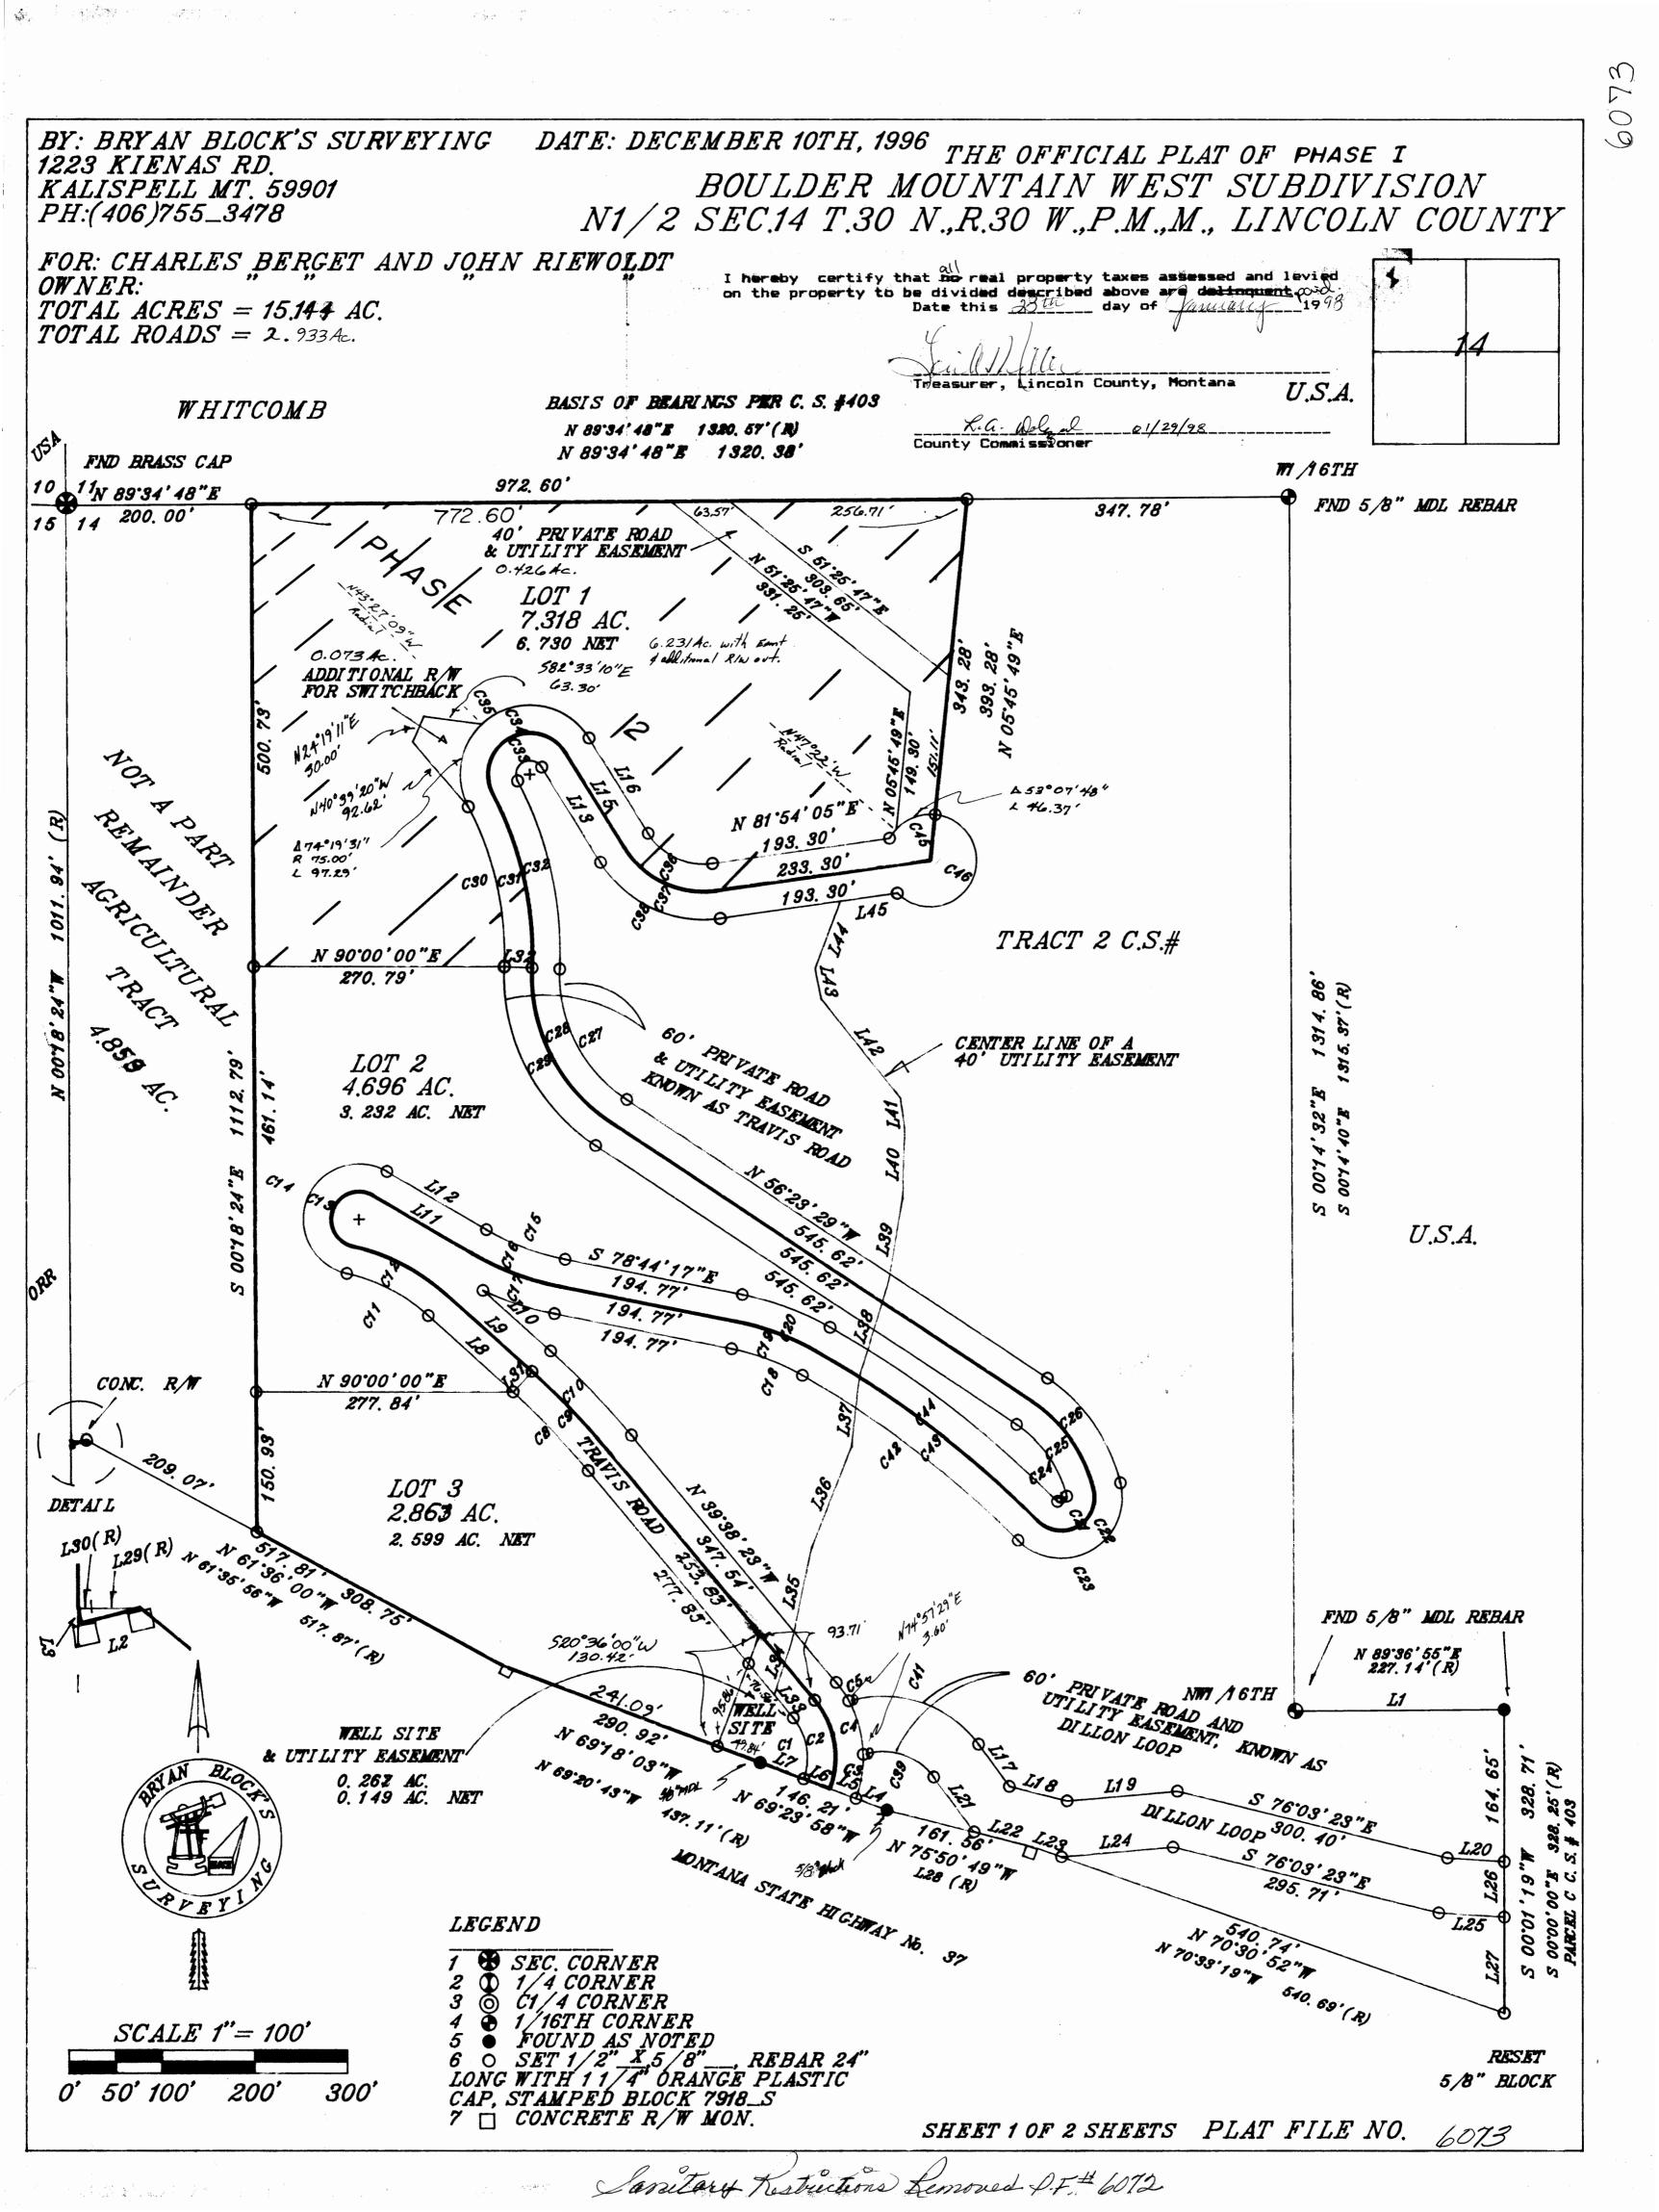

ed as <u>Reck LAKE Estates</u> Lincoln County, Montana.

Dated this <u>12<sup>R</sup></u> day of <u>JHNUHKX</u>, 1998 A.D.

Milla and \_\_\_\_

STATE OF MONTANA County of Lincoln

On this <u>12</u><sup>T</sup>day of <u>JANUARY</u>, 1998 A.D., before me, a Notary Public in and for the State of Montana, personally appeared \_ Enc. m.//en\_\_\_\_ known to me to be the persons whose names are subscribed to the within instrument and acknowledged to me that they executed the sànje, June 21, 200 My Commission Expires < Notary Public

EXAMINED AND APPROVED FOR LINCOLN COUNTY BY: DATE: 1-22-98 Drought 01/22/98 APPROVED: Chairman, Lincoln County, Montana Commissioners STATE OF MONTANA COUNTY OF LINCOLN Filed on this 22 day of <u>en</u>, 1998 A.D. at <u>C. 20</u> 0'clock A.m.

P.F. PLAT NO.

6069





## DATE: DECEMBER 10TH, 1996 THE OFFICIAL PLAT OF PHASE ! BY: BRYAN BLOCK'S SURVEYING 1223 KIENAS RD. BOULDER MOUNTAIN WEST SUBDIVISION KALISPELL MT. 59901 PH:(406)755\_3478 N1/2 SEC.14 T.30 N.,R.30 W.,P.M.,M., LINCOLN COUNTY

## TOR: CHARLES BERGET AND JOHN RIEWOLDT OWNER

wit:

Description: A Tract of Land situated, lying and being in the N1/2 of Section Fourteen (14), Township Thirty (30) North, Range Thirty (30) West, P.N., M., Lincoln County and more particularly described as follows to

Connencing at the NW corner of siad Section 14 which is e found B.C., said point being the TRUE POINT OF BEGINNING; thence N 69\* 34' DISTANCE 48" E, a distance of 972.60 feet to a set iron pin; thence 8 5° 45' RET. 20' 49" W, a distance of 393.28 feet to the center line of a 60 feet 18, 48' followi