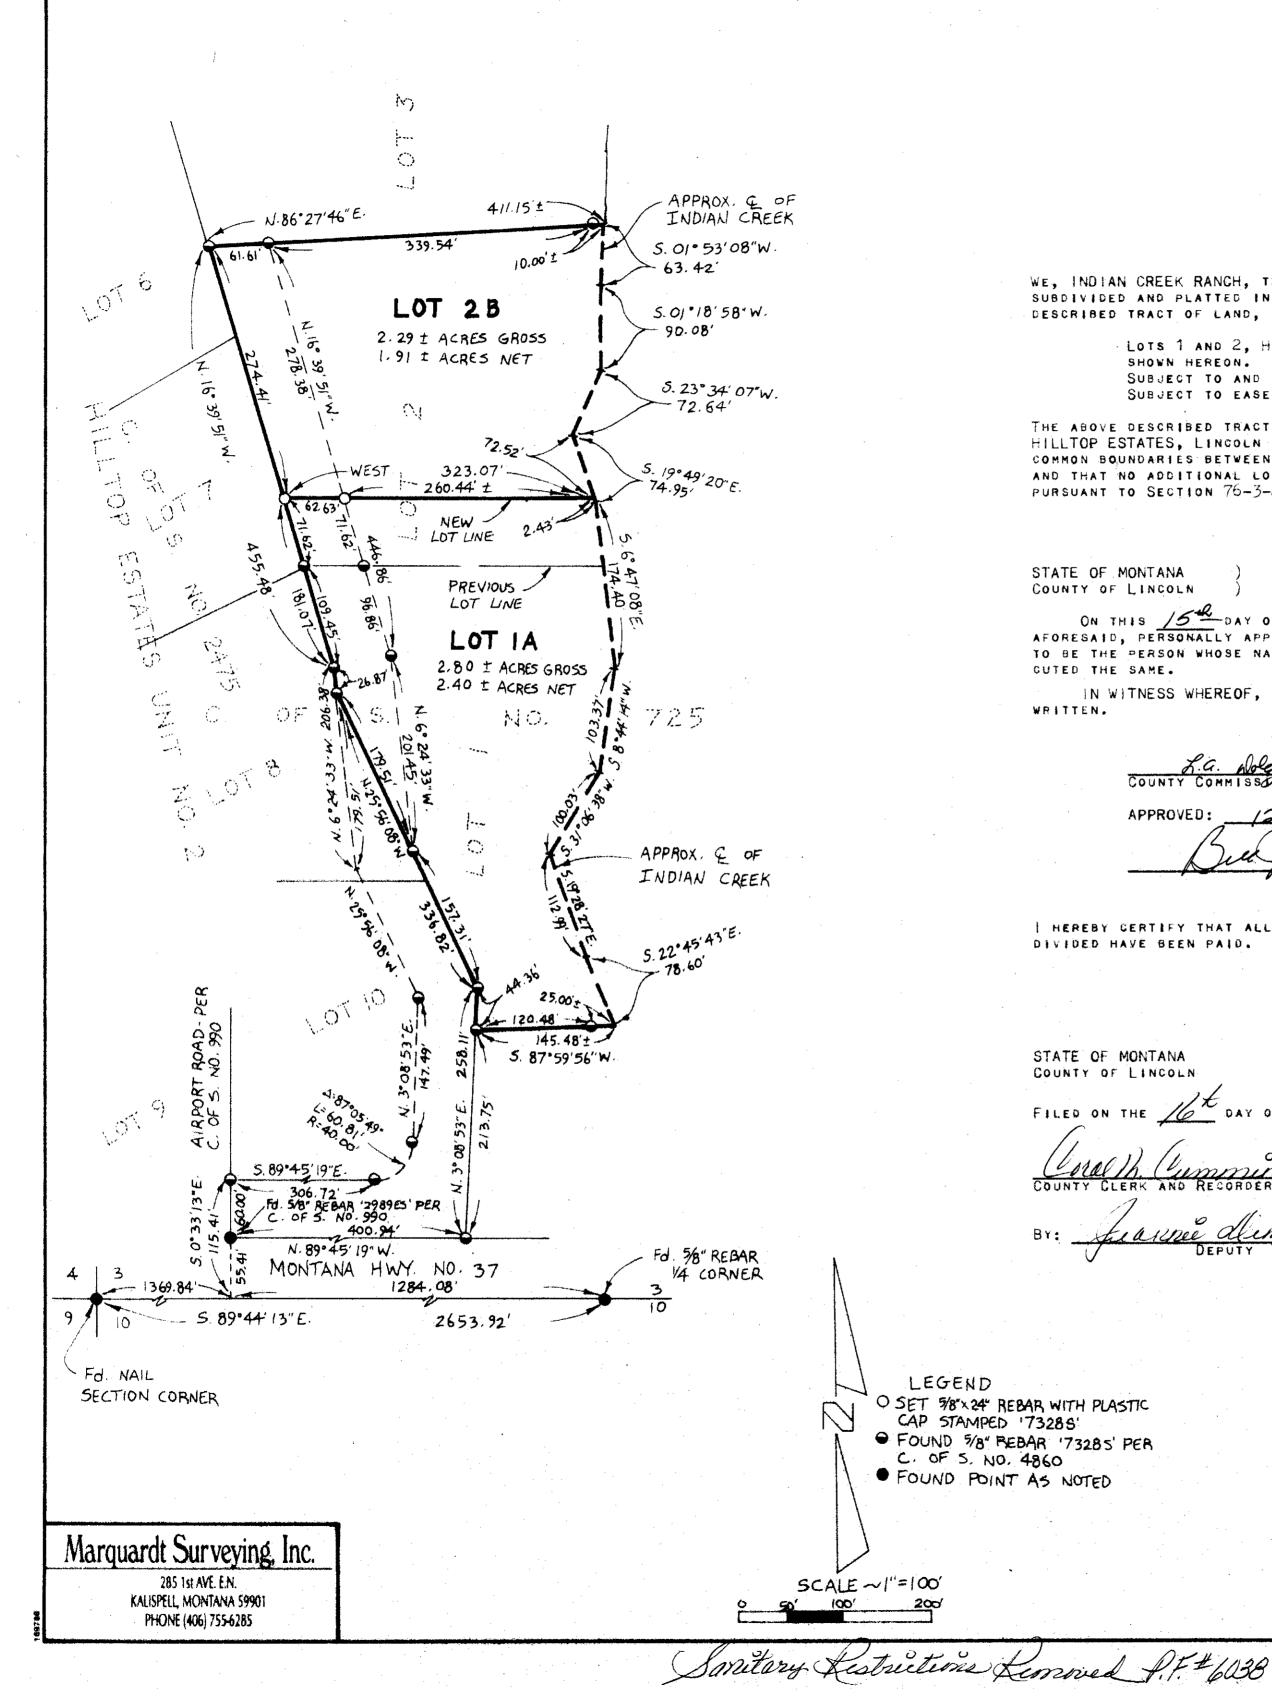

Senitory fistaiction femored P.F. 5999

| ¢  | SET 5/8 INCH DIAMETER REBAR<br>WITH A 1 1/4 INCH DIAMETER<br>PLASTIC CAP STAMPED KED 4975-S |
|----|---------------------------------------------------------------------------------------------|
| 0  | FOUND 1/2 INCH DIAMETER REBAR                                                               |
| ۲  | FOUND 5/8 INCH DIAMETER REBAR<br>WITH CAP STAMPED KED 4975-S                                |
| ◬  | FOUND ORIGINAL STONE AS NOTED                                                               |
| () | RECORD PER HES 431                                                                          |
| [] | RECORD PER COS NO.119                                                                       |
|    |                                                                                             |