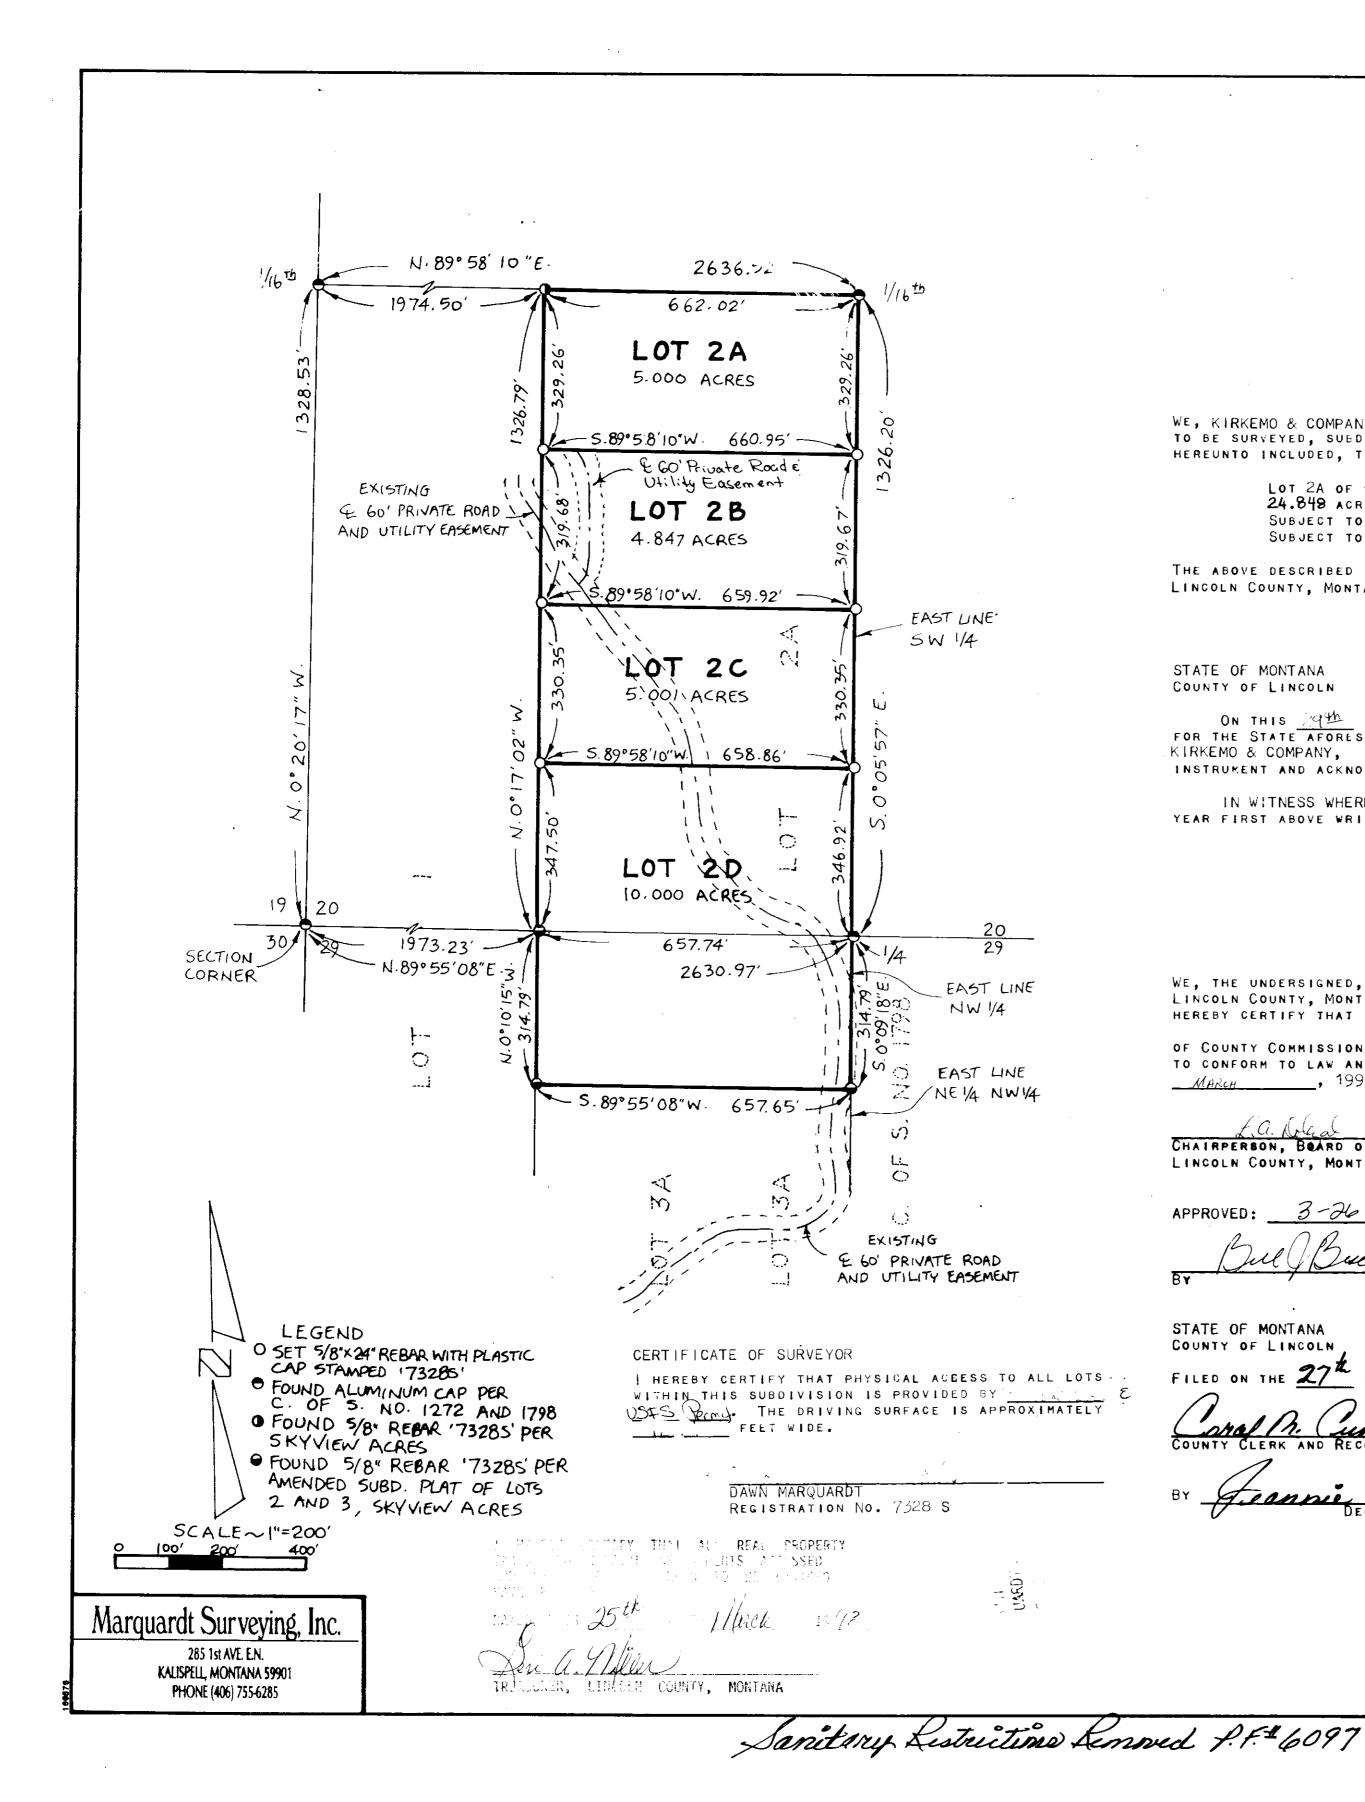

Senitory fistaiction femored P.F. 5999

| ¢  | SET 5/8 INCH DIAMETER REBAR<br>WITH A 1 1/4 INCH DIAMETER<br>PLASTIC CAP STAMPED KED 4975-S |
|----|---------------------------------------------------------------------------------------------|
| 0  | FOUND 1/2 INCH DIAMETER REBAR                                                               |
| ۲  | FOUND 5/8 INCH DIAMETER REBAR<br>WITH CAP STAMPED KED 4975-S                                |
| ◬  | FOUND ORIGINAL STONE AS NOTED                                                               |
| () | RECORD PER HES 431                                                                          |
| [] | RECORD PER COS NO.119                                                                       |
|    |                                                                                             |