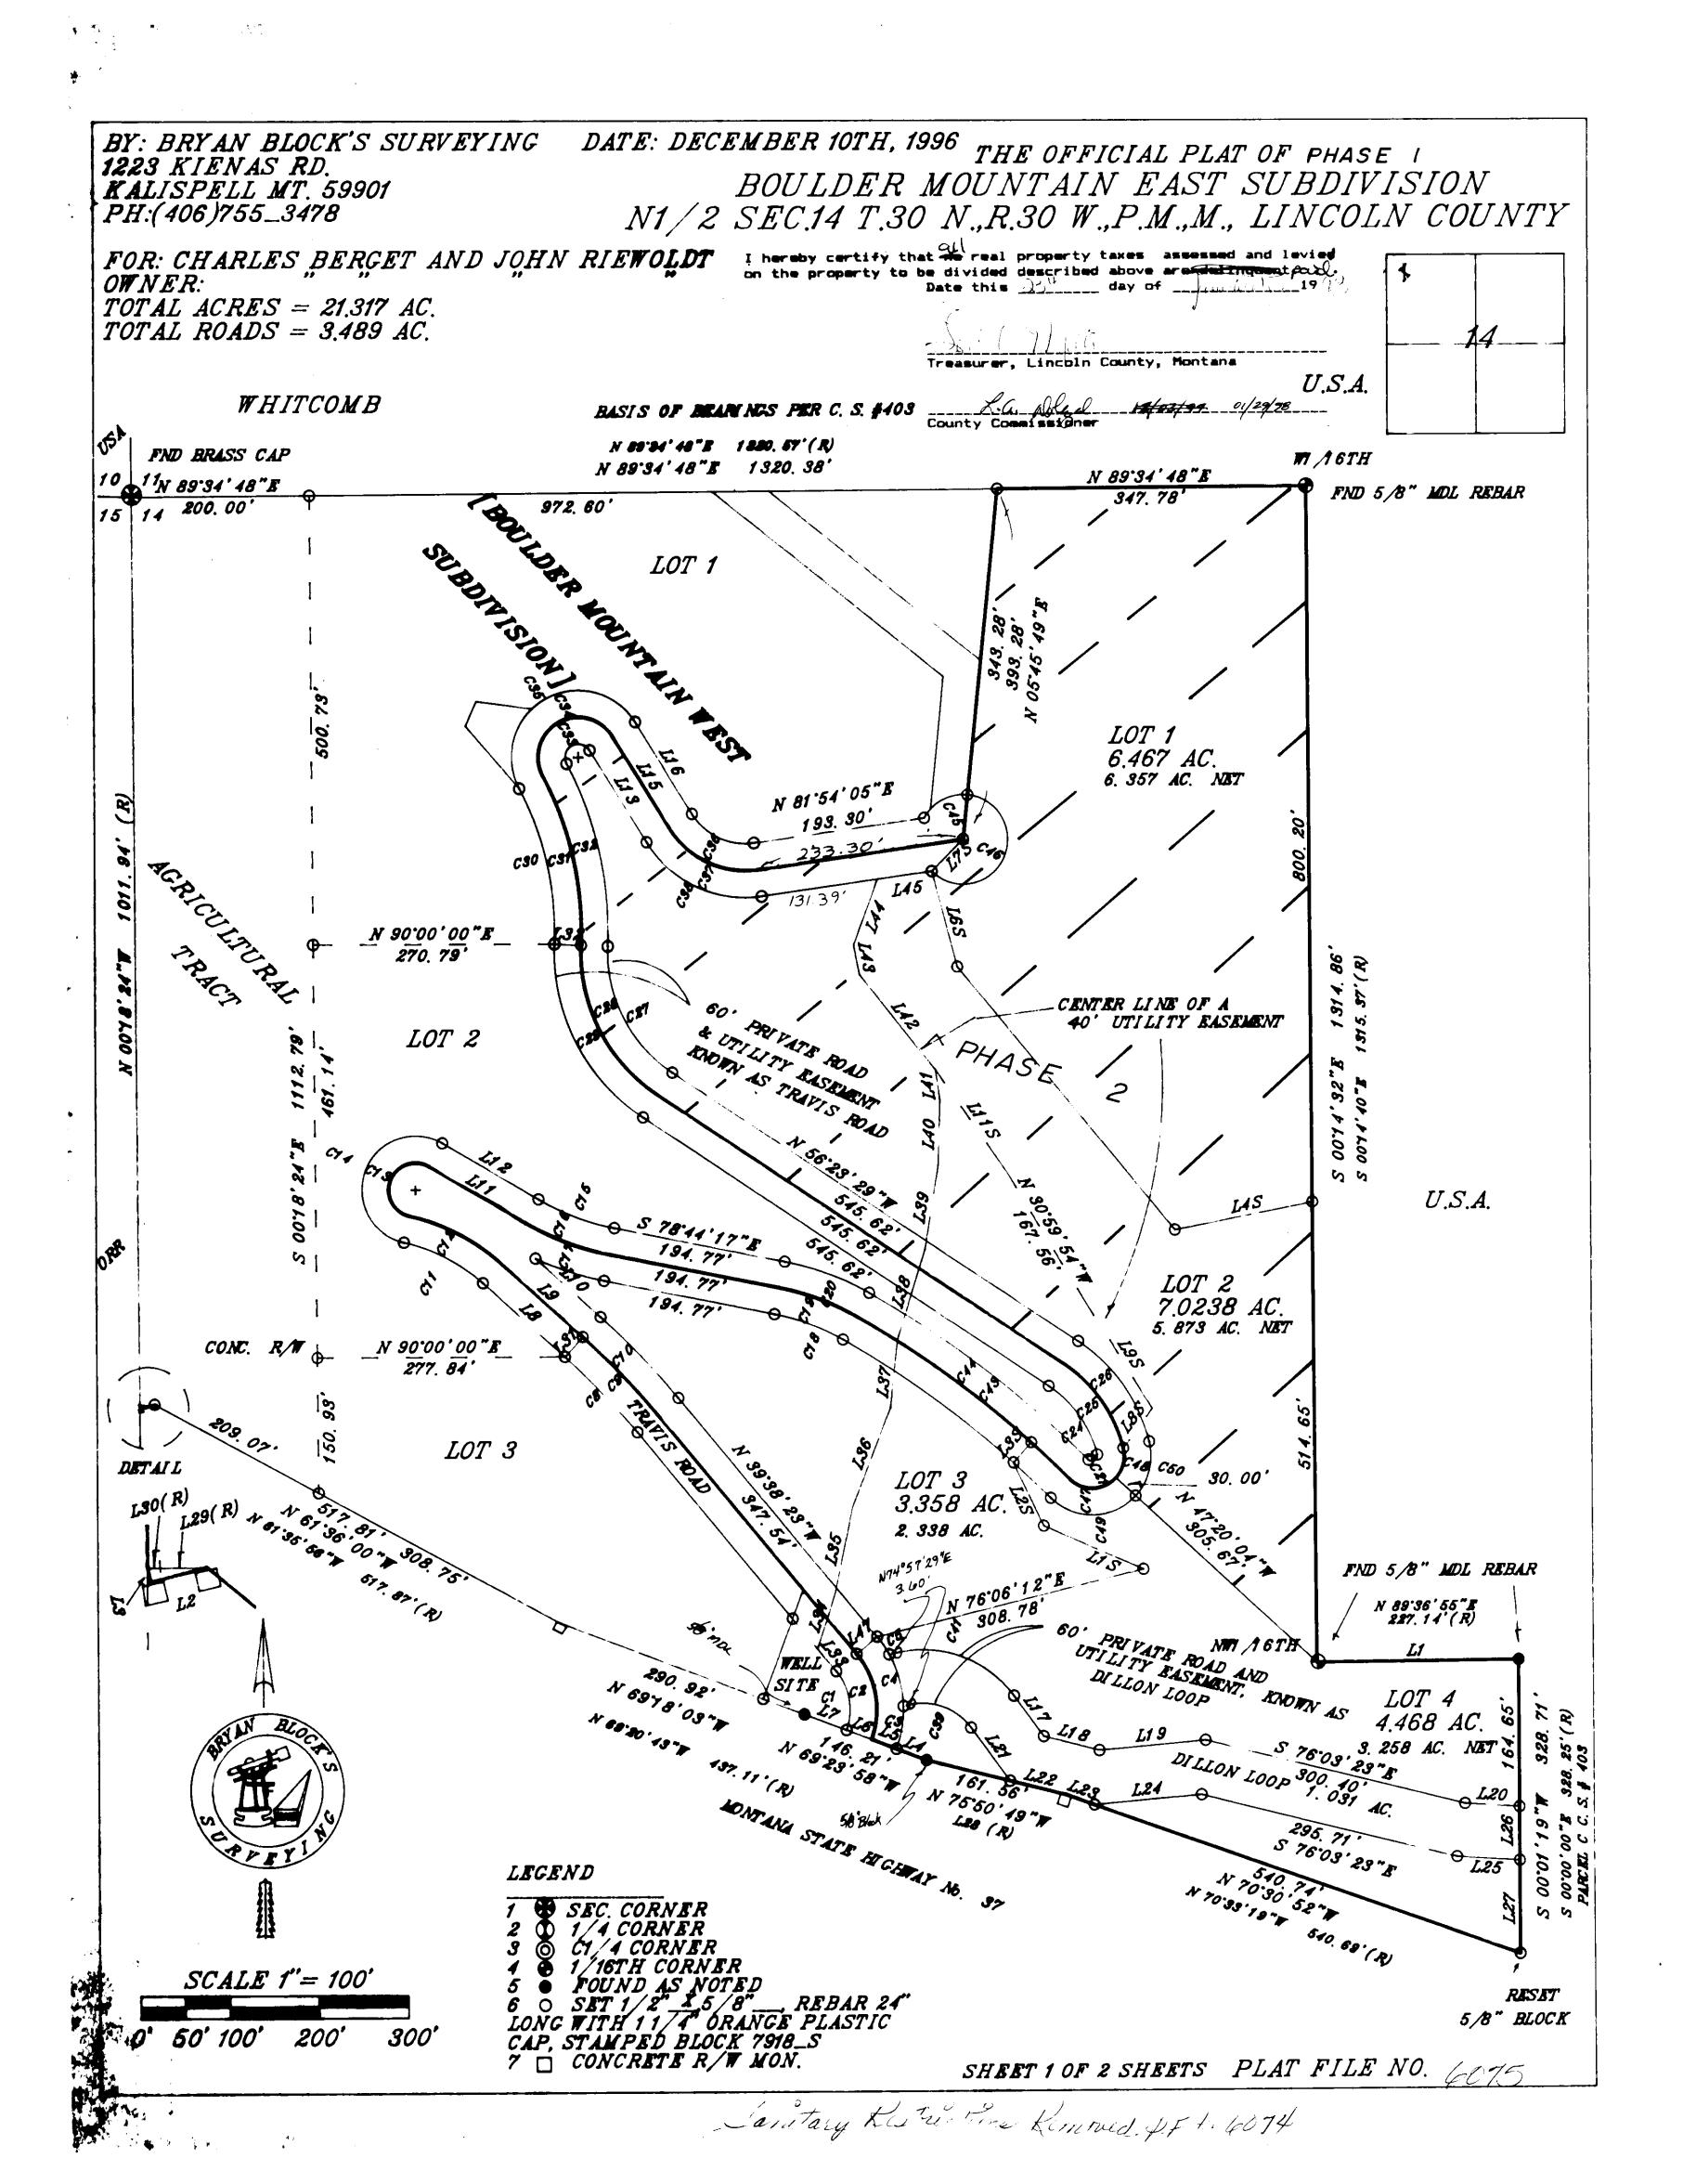

|

and the second second

Sanutary Restrictions Removed P.F.# 1072



### BY: BRYAN BLOCK'S SURVEYING DATE: DECEMBER 10TH, 1996 THE OFFICIAL PLAT OF PHASE I 1223 KIENAS RD. BOULDER MOUNTAIN EAST SUBDIVISION KALISPELL MT. 59901 PH:(406)755\_3478 N1/2 SEC.14 T.30 N.,R.30 W.,P.M.,M., LINCOLN COUNTY

# FOR: CHARLES BERGET AND JOHN RIEWOLDT OWNER:

Description: A Tract of Land situated, lying and being in the N1/2 of Section Fourteen (14), Township Thirty (30) North, Range Thirty (30) West, P.M., M., Lincoln County and more particularly described as follows to ₩it:

Commencing at the NW corner of said Section 14 which is a found B.C.; thence N 89\* 34' 48\* E along the North Boundary of said Section 14, a distance of 972.60 feet to a set iron pin and the TRUE POINT OF BEGINNING of the tract of land herein described; thence continuing N 89 34' 48" E along said l