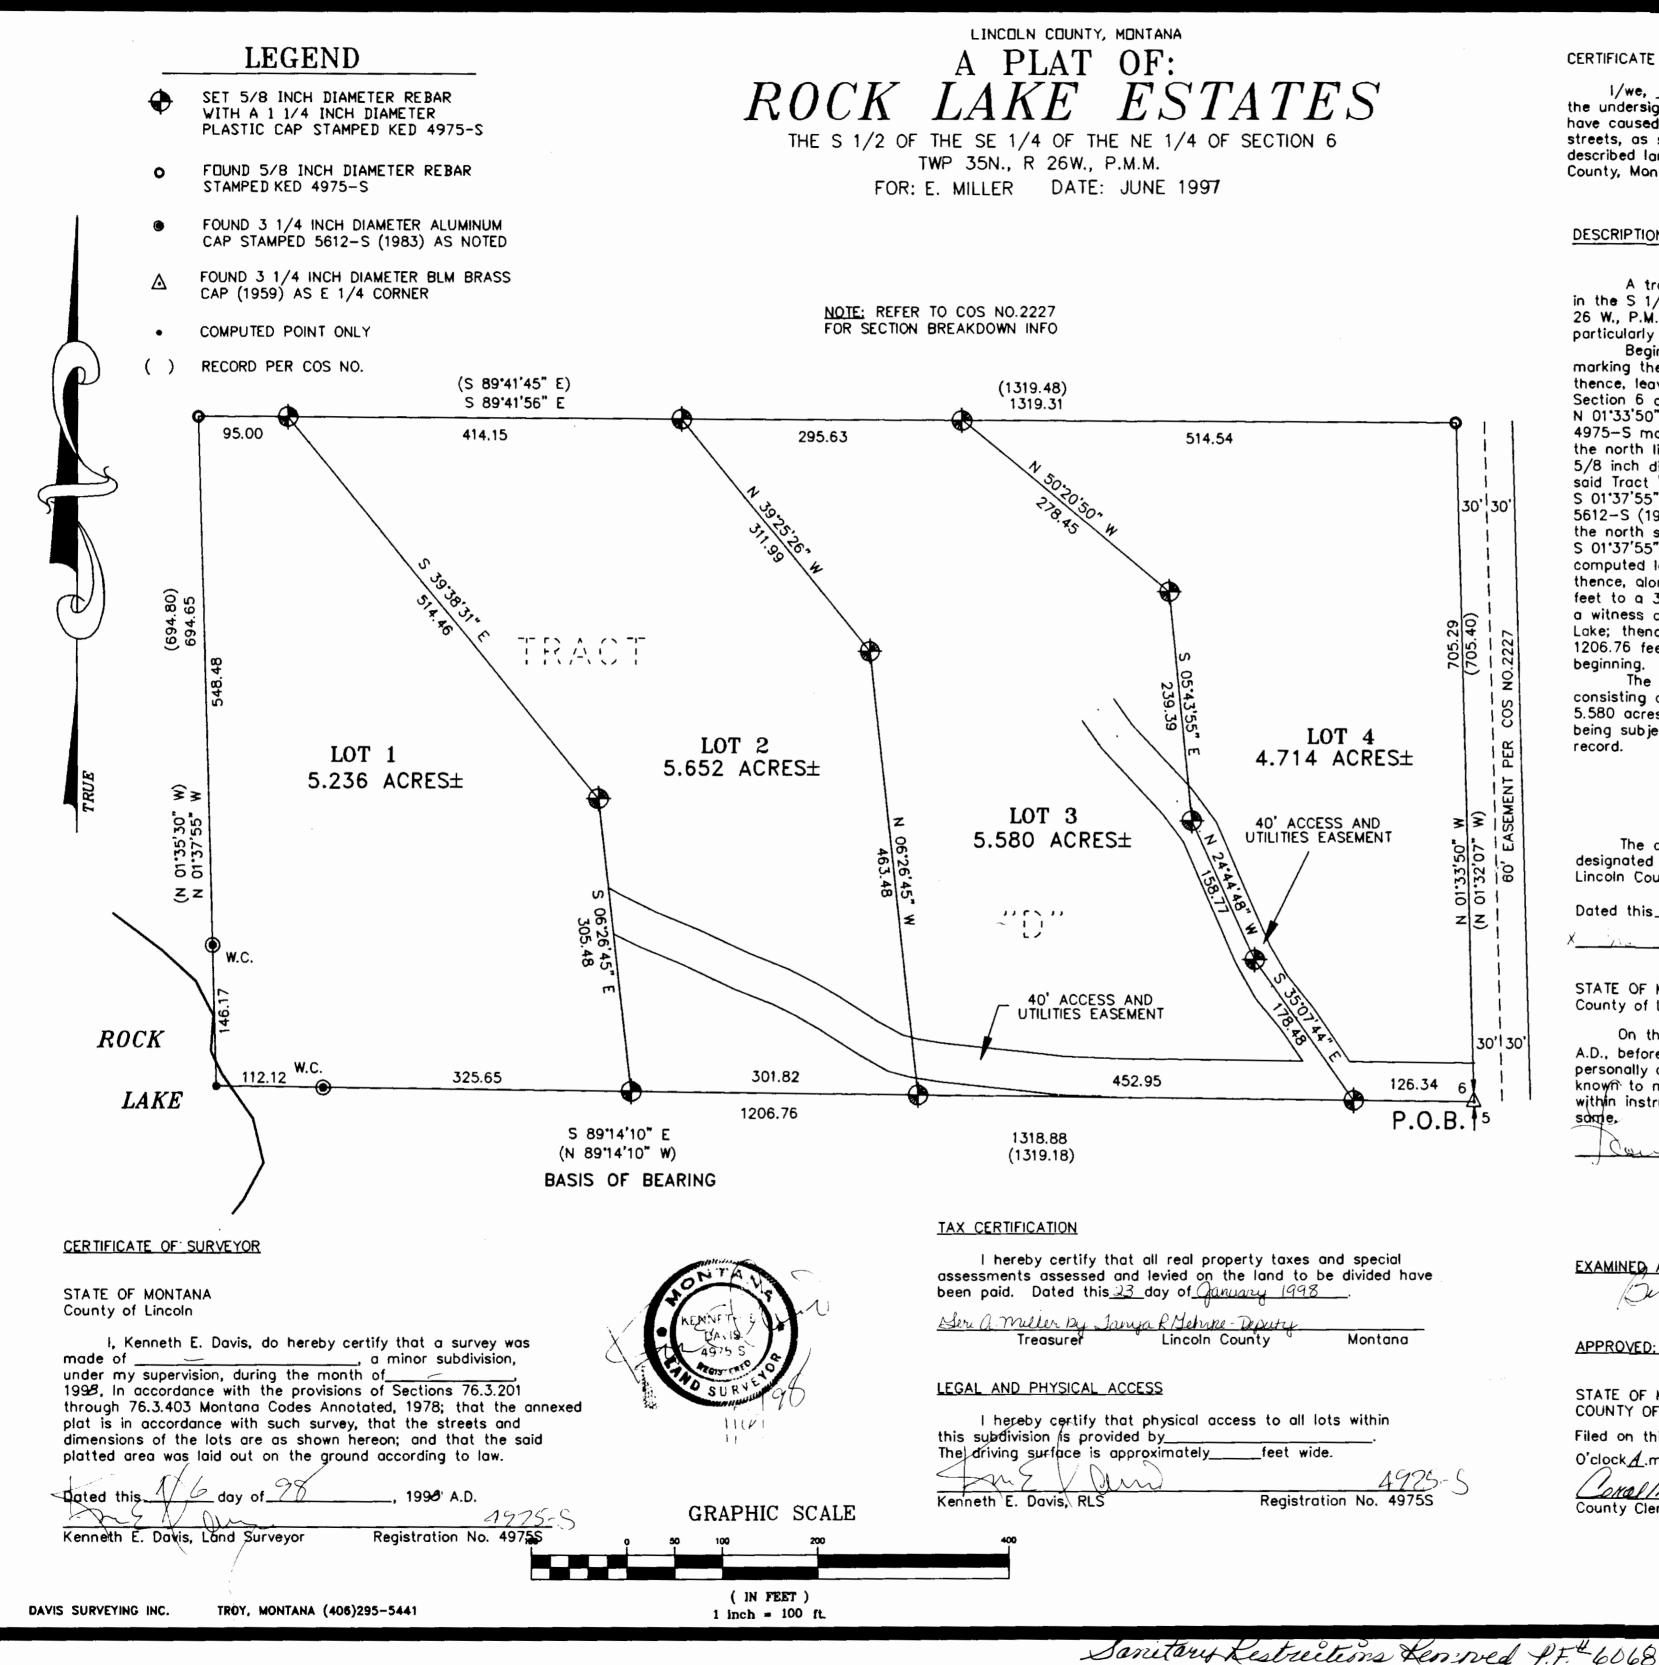

Senitory fistaiction femored P.F. 5999

| ¢  | SET 5/8 INCH DIAMETER REBAR<br>WITH A 1 1/4 INCH DIAMETER<br>PLASTIC CAP STAMPED KED 4975-S |
|----|---------------------------------------------------------------------------------------------|
| 0  | FOUND 1/2 INCH DIAMETER REBAR                                                               |
| ۲  | FOUND 5/8 INCH DIAMETER REBAR<br>WITH CAP STAMPED KED 4975-S                                |
| ◬  | FOUND ORIGINAL STONE AS NOTED                                                               |
| () | RECORD PER HES 431                                                                          |
| [] | RECORD PER COS NO.119                                                                       |
|    |                                                                                             |