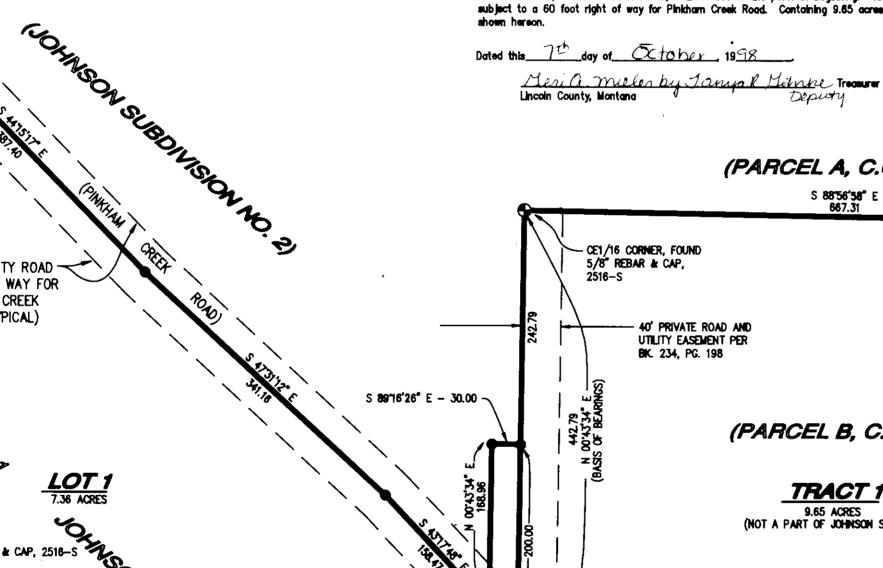

## AIRBASE FLATS SUBDIVISION A part of HES No. 431

A tract of land near Yoak in Lincoln County, Montana, being a part of HES No. 431, lying within (Unsurveyed) Section 35, Twp. 36 N, R, 32 W, P.M.M., containing 11.800 acres, more or less, and more particularly described as follows:

Beginning at a stone monument scribed HES 431 Corner No. 7; thence, from said point of beginning S 6915'00" W 1614.35 feet along the northwest line of HES No. 431 to a 5/8 inch dio, rebor capped: KED 4975-S set at the approximate centerline of an unnamed capped: KED 4975-S set at the approximate centerline of an unnamed creek; thence, southeasterly along the approximate centerline the following ten (10) courses; thence, S 17'42'29" E 33.40 feet; thence, S 43'46'14" E 67.40 feet; thence, S 65'44'49" E 61.30 feet; thence, S 43'46'14" E 67.40 feet; thence, S 38'32'21" E 55.51 feet; thence, S 38'12'26" E 76.09 feet; thence, S 38'32'21" E 55.51 feet; thence, S 38'12'26" E 76.09 feet; thence, S 26'21'17" E 91.13 feet; thence, S 42'36'05" E 63.69 feet; thence, S 26'21'17" E 91.13 feet; thence, S 39'39'29" E 55.98 feet to a 5/8 inch dia. rebar capped: KED 4975-S located on the northwest Right-of- Way line of Yoak River Road No. 92 which measured 50.00 feet from the centerline thereof (Book 117 Page 283); thence N 47'01'19" F 180.35 feet dong sold Right-of- Way line which measured 50.00 feet from the centerine thereof (500k 11/ Page 283); thence, N 47'01'19" E 180.35 feet along soid Right-of-Way line to a 5/8 inch dia. rebar capped: KED 4975-S; thence, on the arc of a curve to the right (concaved southeasterly) 112.09 feet, turning through a delta angle of 06'07'00", having a radius of 1050.00 feet to a 5/8 inch dia. rebar capped: KED 4975-S; thence, continuing along said Right-of-Way line 1097.14 feet to a 5/8 inch dia. rebar capped: KED 4975-S; thence action the capped: KED 4975-S; thence continuing along said Right-of-Way line 1097.14 feet to a 5/8 inch dia. rebar capped: KED 4975-S; thence action the continuing along said Right-of-Way line 1097.14 feet to a 5/8 inch dia. rebar capped: KED 4975-S; thence action the cost line of action the cost line of backet along the cost line of action the saint of backet along the cost line of action the cost line of backet along the cost line of action the cost line of backet along the cost line of action the cost line of backet along the cost line of action the cost line the cost line of action the cost line of ac

said HES No. 431 to the point of beginning. The ofaredescribed tract of land is to be known as Airbase Flats Subdivision, consisting of Lots 1, 2, 3 and 4, being 2.950 acres each, more or less, for a total area of 11.800 acres, more or less.