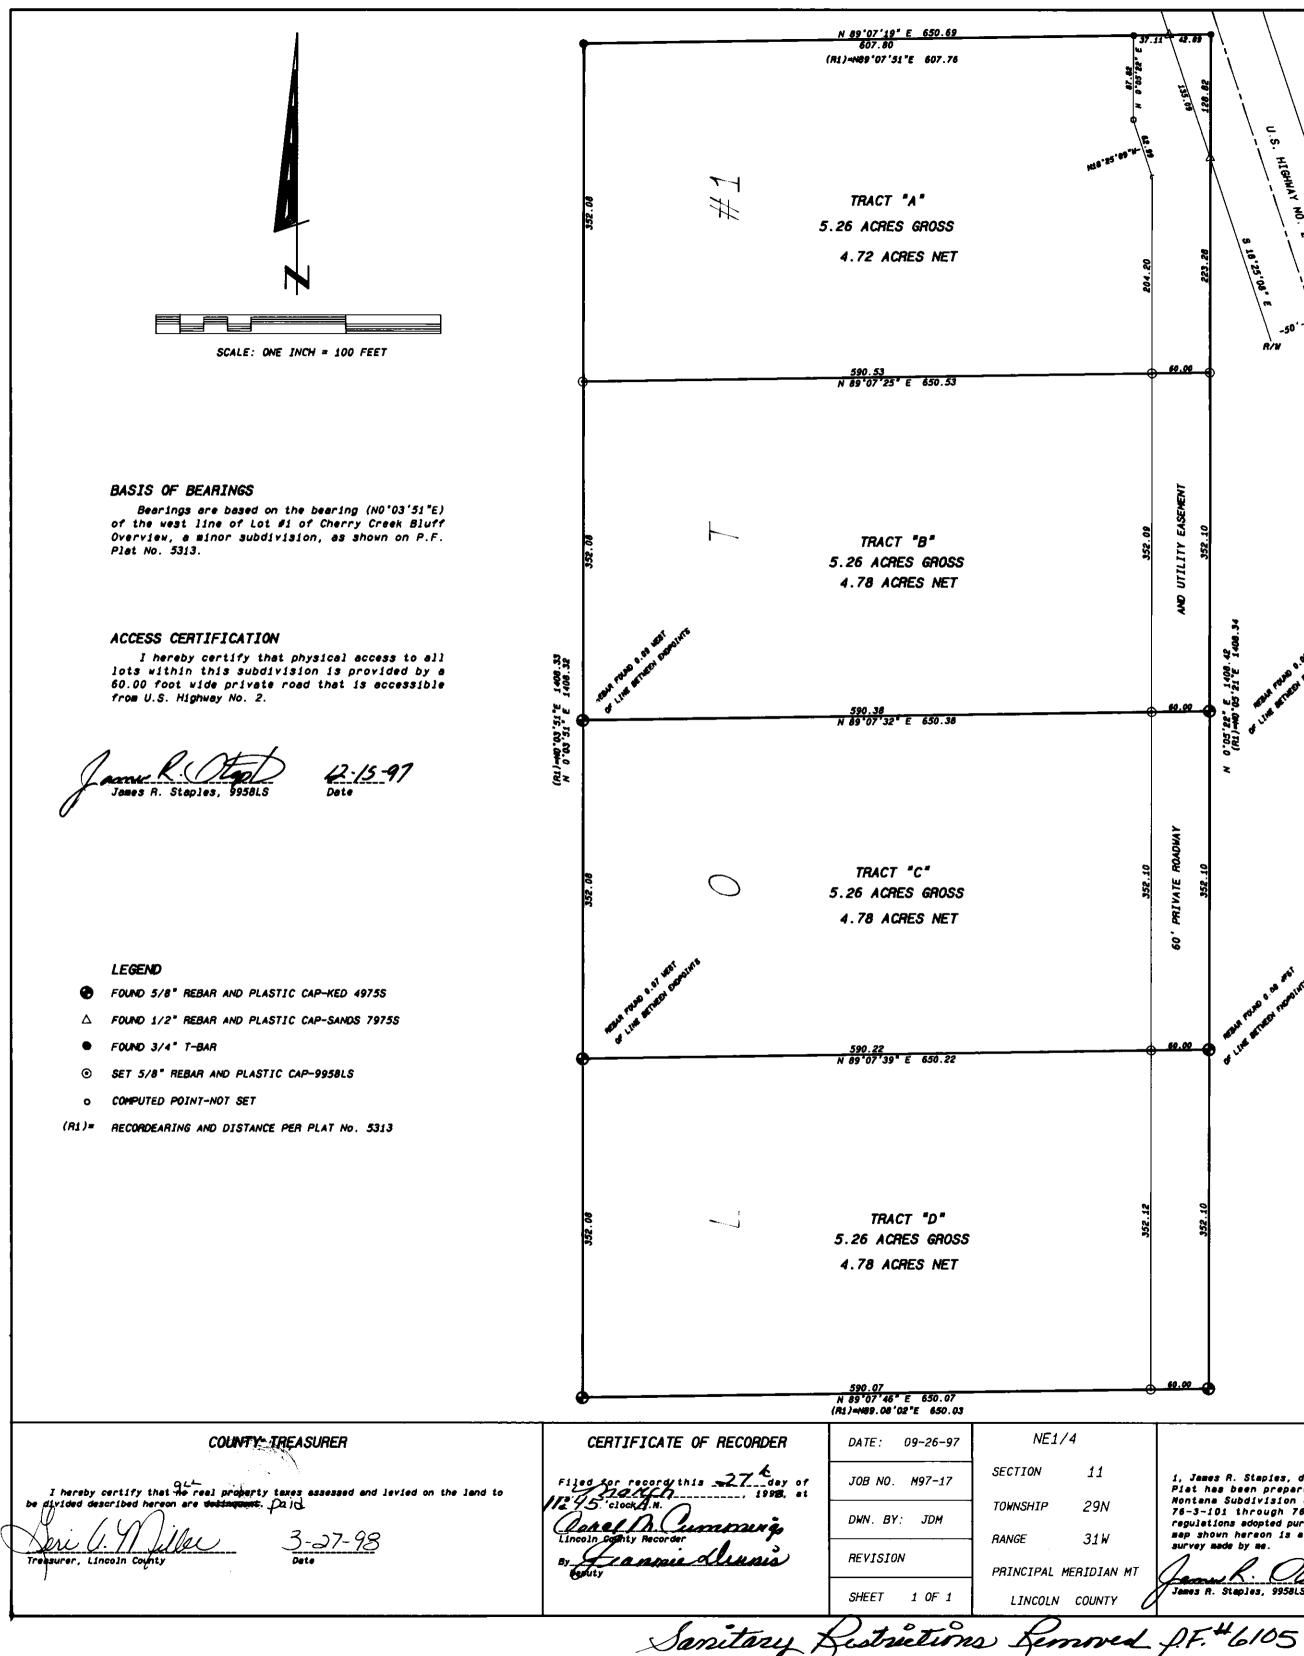

Senitory fistaiction femored P.F. 5999

| ¢  | SET 5/8 INCH DIAMETER REBAR<br>WITH A 1 1/4 INCH DIAMETER<br>PLASTIC CAP STAMPED KED 4975-S |
|----|---------------------------------------------------------------------------------------------|
| 0  | FOUND 1/2 INCH DIAMETER REBAR                                                               |
| ۲  | FOUND 5/8 INCH DIAMETER REBAR<br>WITH CAP STAMPED KED 4975-S                                |
| ◬  | FOUND ORIGINAL STONE AS NOTED                                                               |
| () | RECORD PER HES 431                                                                          |
| [] | RECORD PER COS NO.119                                                                       |
|    |                                                                                             |