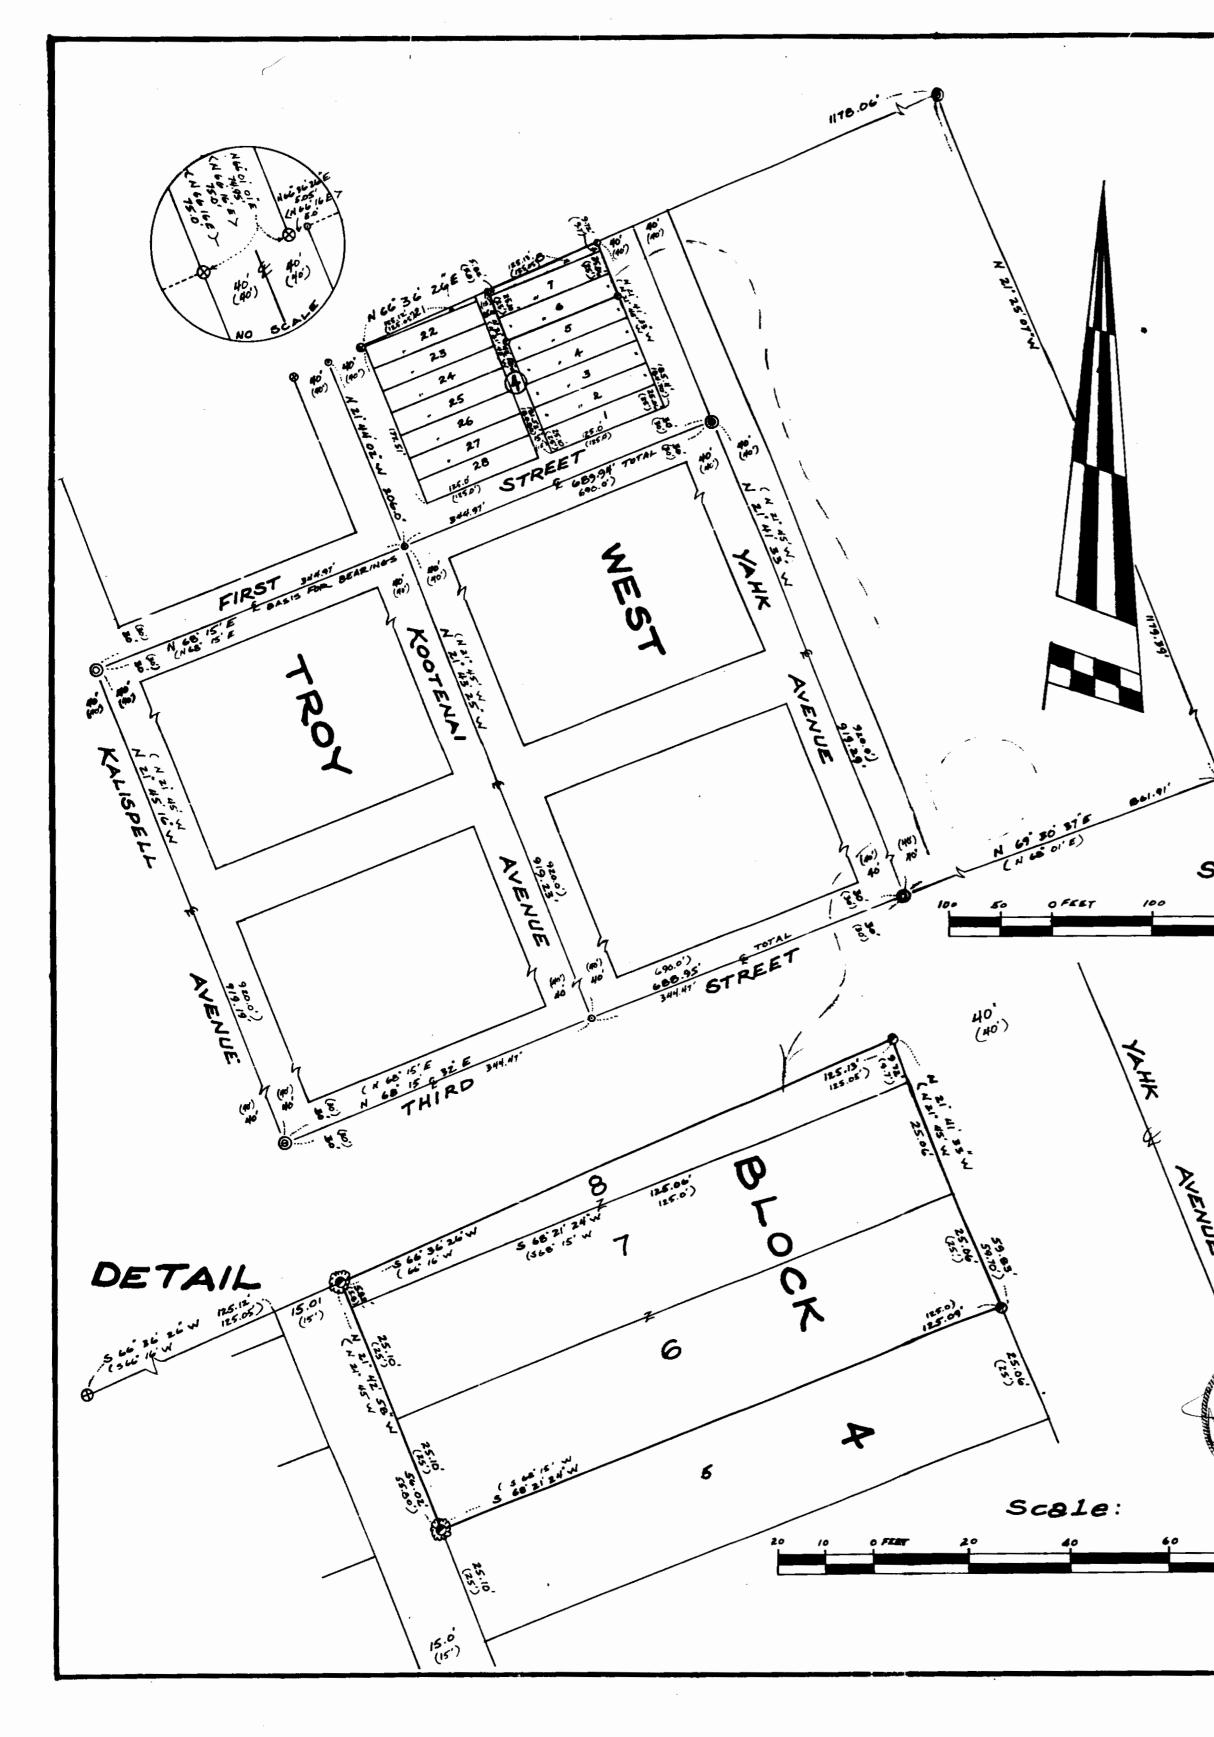

es\_COP\_13\_0 (PARCEL A, C.O.S. 2578) LEGEND S 88'56'58" E 667.31 SECTION CORNER (AS NOTED) 1/4 CORNER (AS NOTED) 5/8" REBAR, CENTER OF SECTION (AS NOTED) 5343-ES ₱/16 CORNER (AS NOTED) • FOUND 1/2" REBAR & CAP, 9250-ES (UNLESS NOTED) SET 1/2" X 24" REBAR WITH PLASTIC 0 CAP STAMPED LARSEN 3980-S NONTANA CERTIFICATE OF SURVEYOR (PARCEL B, C.O.S. 2578) Farsen 8/17/98 JEFF H JETE H URSEN, REGISTRATION NUMBER 9250-ES 544.36 00'45'49" LARSEN TRACT 1 9250-ES 9.65 ACRES (NOT A PART OF JOHNSON SUBDIVISION) ENGINEER EXAMINING LAND SURVEYOR REGISTRATION NUMBER. ALL DES STATE OF MONTANA COUNTY OF Sinch FILED THIS 7 DAY OF 02,19 98 A.D. (C.O.S. 144) - 1/2" PIN ADJUSTMENT TRACT INSTRUMENT RECORD NUMBER SHEET 1 OF 1 SHEET(S) 5/8" REBAR 669.43 'N 89'00'02" w " CERTIFICATE OF SURVEY NO. 7 Doc 135582

-



LINCOLN COUNTY, MONTANA AMENDED PLAT OF LOTS 6,748 OF BLOCK 4 OF WEST TROY IN THE NW 1/4 OF SECTION 12 TWP. 31 N., R. 34 W., P.M.M. DATE: FEBRUARY 1990 FOR: ANGHET 1998 LEGEND : () RECORD PER ORIGINAL TOWNSITE PLAT OF WEST TROY  $\prec \succ$ RECORD PER CERTIFICATE OF SURVEY NO. 1222 <> RECORD PER PLAT NO. 442  $\bigcirc$ FOUND ORIGINAL STONE MONUMENT WITH "X" INSIDE MONUMENT CASING FOUND 1/2 INCH DIA. REBAR CAPPED : J.N. 534 E.S. O NSIDE MONUMENT CASING FOUND \$4 INCH DIA REBAR INSIDE MONUMENT CASING FOUND S'B INCH DIA. REBAR & CAP STAMPED JHN 4661-5 INSIDE MONUMENT CASING FOUND CONCRETE MONUMENT WITH "X" ON TOP, ORIGINAL STONE MONUMENT BURIED BENEATH. COMPUTED POINT NOT FOUND OR SET. SET 5/8 INCH DIA. X 24 INCH LONG REBAR WITH YELLOW P.V.C. PLASTIC CAP 11/4 INCH DIA. STAMPED: KED. 4975