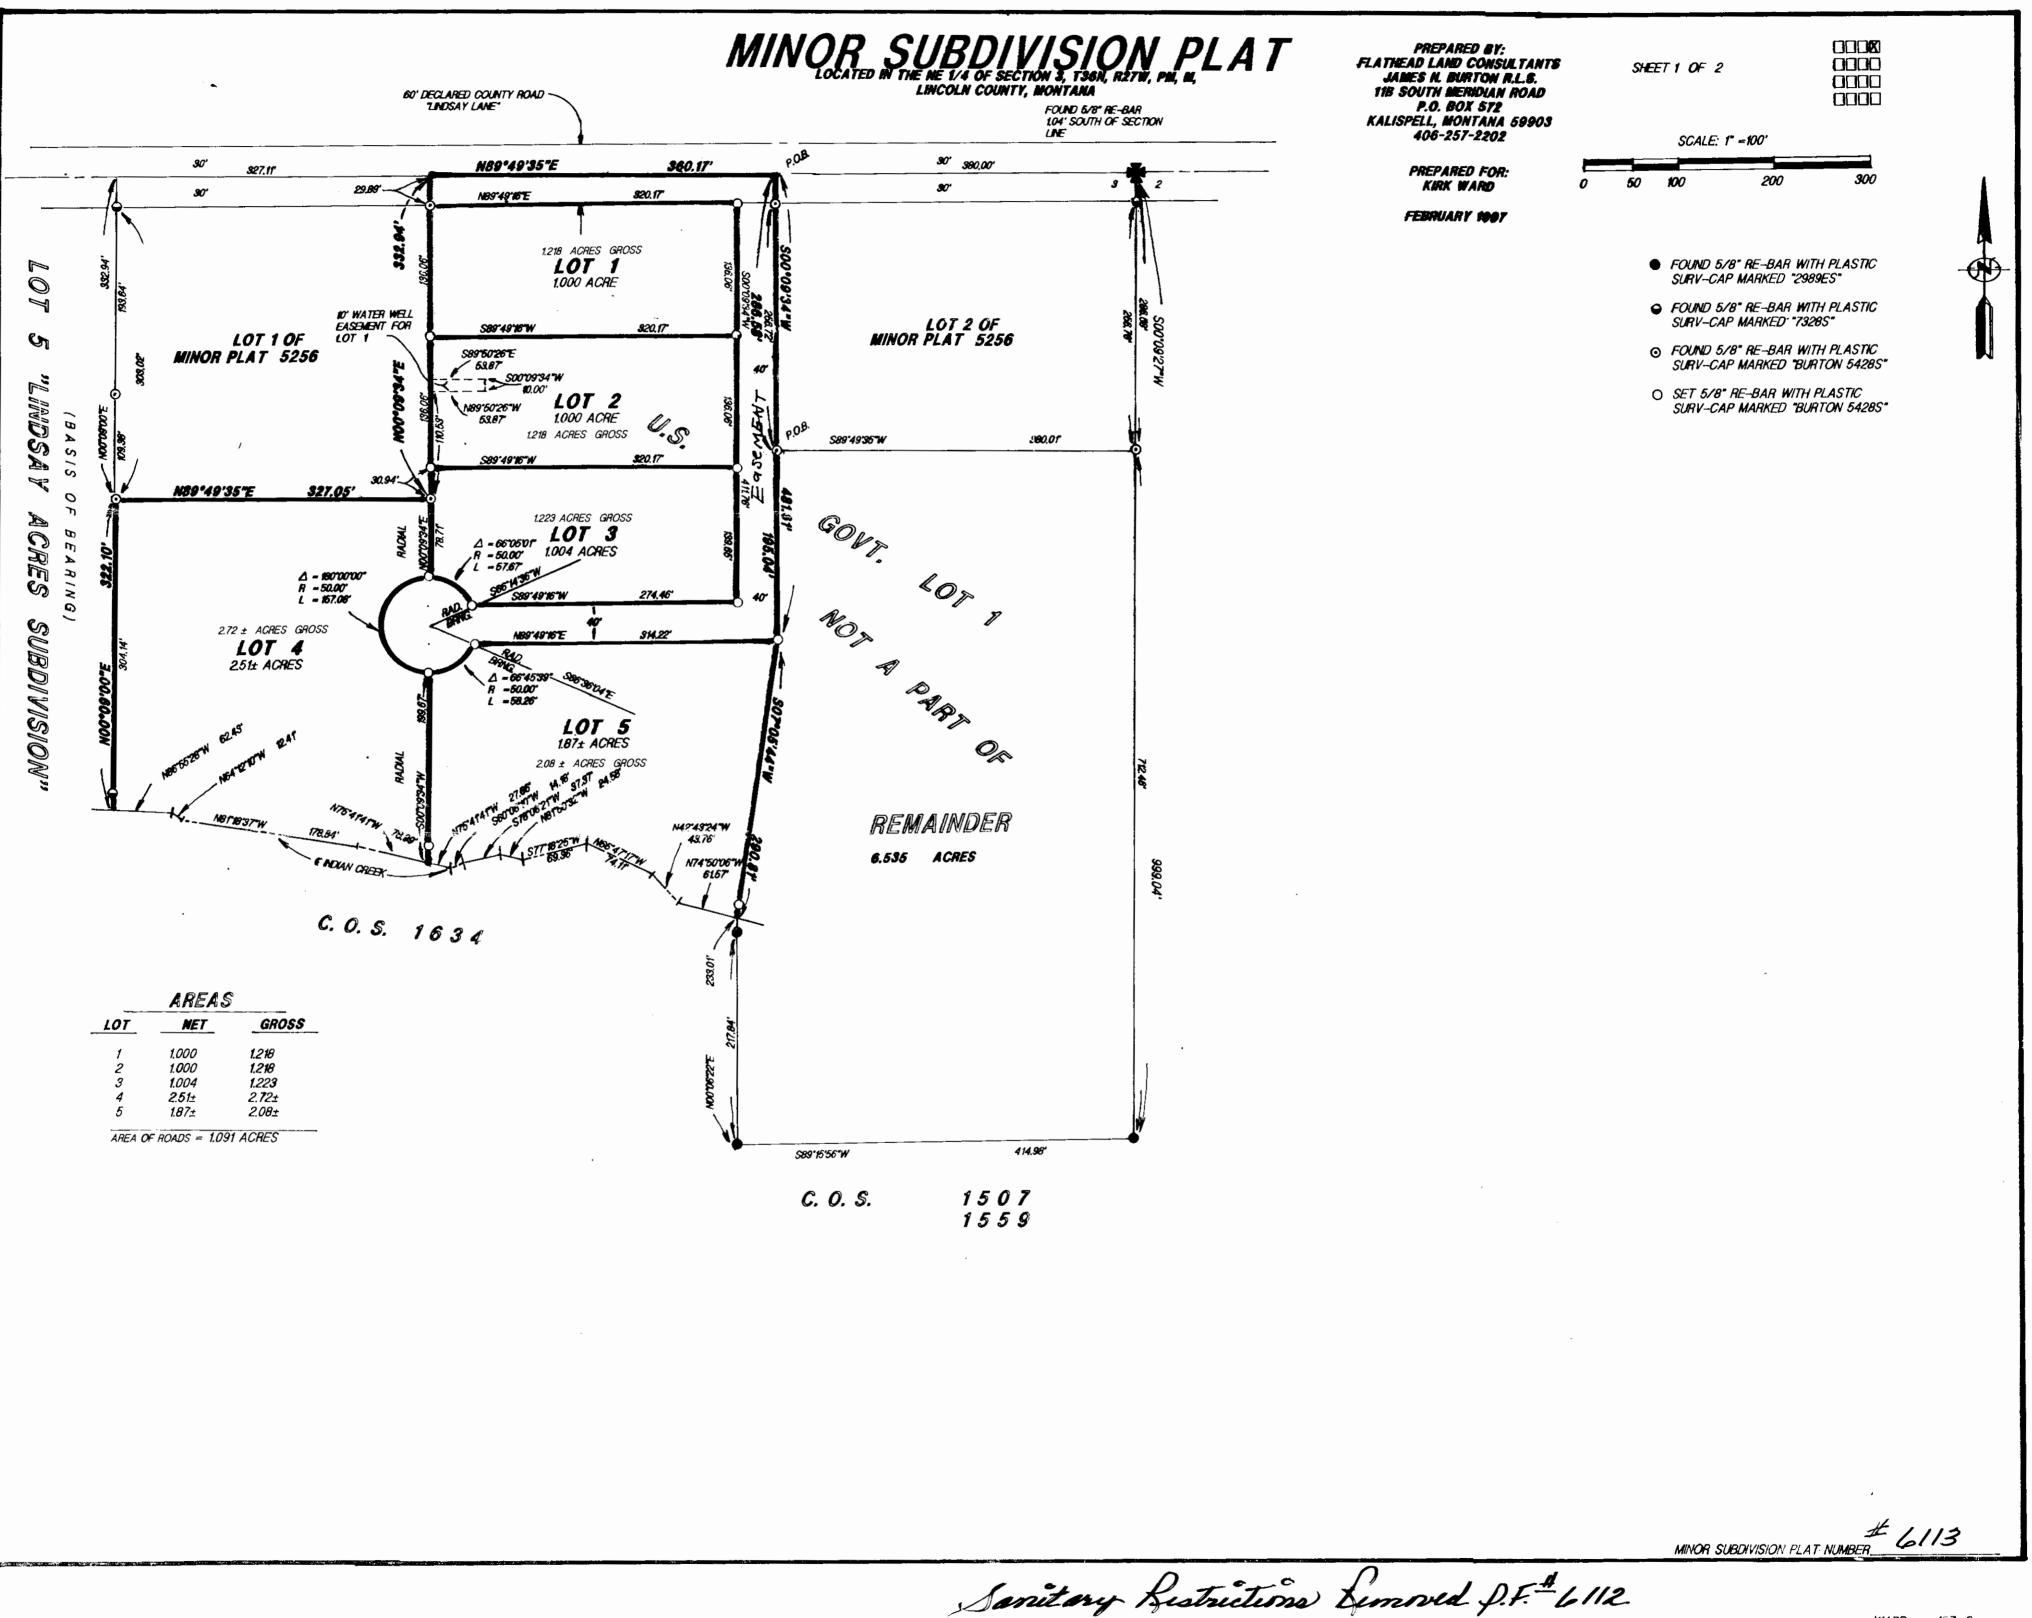

## AIRBASE FLATS SUBDIVISION A part of HES No. 431

A tract of land near Yoak in Lincoln County, Montana, being a part of HES No. 431, lying within (Unsurveyed) Section 35, Twp. 36 N, R, 32 W, P.M.M., containing 11.800 acres, more or less, and more particularly described as follows:

Beginning at a stone monument scribed HES 431 Corner No. 7; thence, from said point of beginning S 6915'00" W 1614.35 feet along the northwest line of HES No. 431 to a 5/8 inch dio, rebor capped: KED 4975-S set at the approximate centerline of an unnamed capped: KED 4975-S set at the approximate centerline of an unnamed creek; thence, southeasterly along the approximate centerline the following ten (10) courses; thence, S 17'42'29" E 33.40 feet; thence, S 43'46'14" E 67.40 feet; thence, S 65'44'49" E 61.30 feet; thence, S 43'46'14" E 67.40 feet; thence, S 38'32'21" E 55.51 feet; thence, S 38'12'26" E 76.09 feet; thence, S 38'32'21" E 55.51 feet; thence, S 38'12'26" E 76.09 feet; thence, S 26'21'17" E 91.13 feet; thence, S 42'36'05" E 63.69 feet; thence, S 26'21'17" E 91.13 feet; thence, S 39'39'29" E 55.98 feet to a 5/8 inch dia. rebar capped: KED 4975-S located on the northwest Right-of- Way line of Yoak River Road No. 92 which measured 50.00 feet from the centerline thereof (Book 117 Page 283); thence N 47'01'19" F 180.35 feet dong sold Right-of- Way line which measured 50.00 feet from the centerine thereof (500k 11/ Page 283); thence, N 47'01'19" E 180.35 feet along soid Right-of-Way line to a 5/8 inch dia. rebar capped: KED 4975-S; thence, on the arc of a curve to the right (concaved southeasterly) 112.09 feet, turning through a delta angle of 06'07'00", having a radius of 1050.00 feet to a 5/8 inch dia. rebar capped: KED 4975-S; thence, continuing along said Right-of-Way line 1097.14 feet to a 5/8 inch dia. rebar capped: KED 4975-S; thence action the capped: KED 4975-S; thence continuing along said Right-of-Way line 1097.14 feet to a 5/8 inch dia. rebar capped: KED 4975-S; thence action the continuing along said Right-of-Way line 1097.14 feet to a 5/8 inch dia. rebar capped: KED 4975-S; thence action the cost line of action the cost line of backet along the cost line of action the saint of backet along the cost line of action the cost line of backet along the cost line of action the cost line of backet along the cost line of action the cost line of backet along the cost line of action the cost line the cost line of action the cost line of ac

said HES No. 431 to the point of beginning. The ofaredescribed tract of land is to be known as Airbase Flats Subdivision, consisting of Lots 1, 2, 3 and 4, being 2.950 acres each, more or less, for a total area of 11.800 acres, more or less.