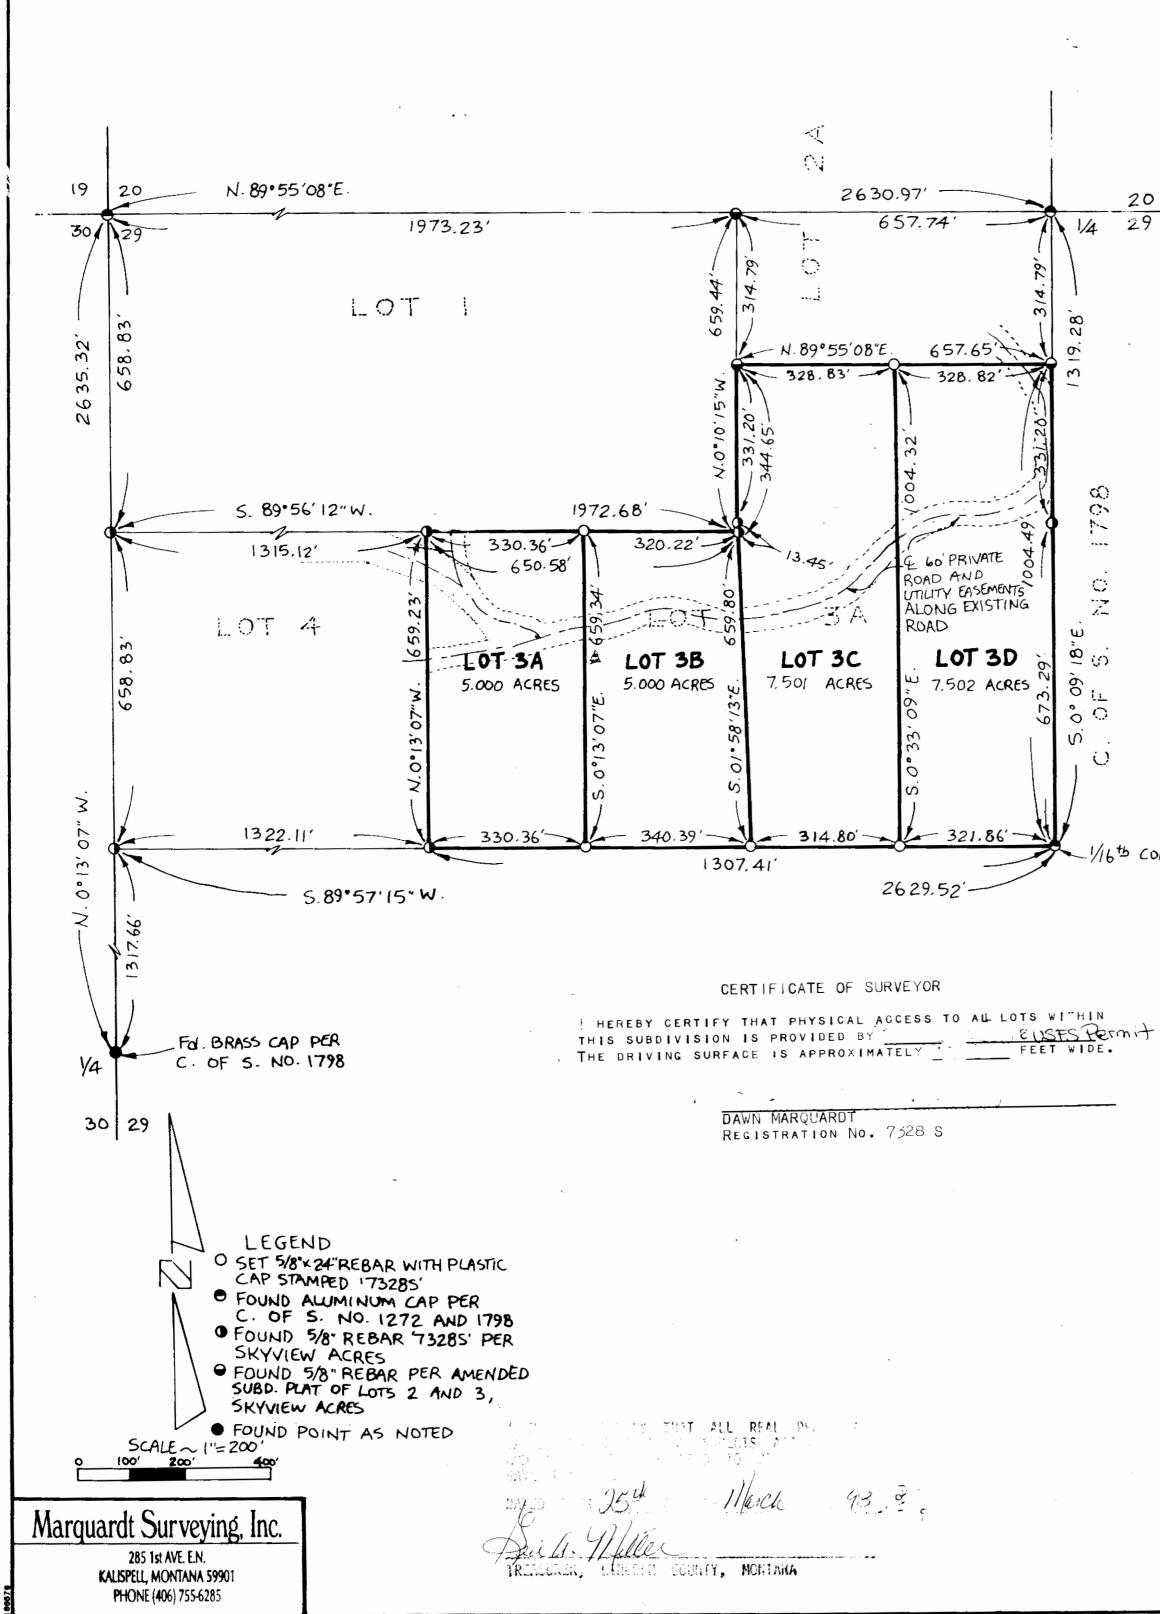

Senitory fistaiction femored P.F. 5999

| ¢  | SET 5/8 INCH DIAMETER REBAR<br>WITH A 1 1/4 INCH DIAMETER<br>PLASTIC CAP STAMPED KED 4975-S |
|----|---------------------------------------------------------------------------------------------|
| 0  | FOUND 1/2 INCH DIAMETER REBAR                                                               |
| ۲  | FOUND 5/8 INCH DIAMETER REBAR<br>WITH CAP STAMPED KED 4975-S                                |
| ◬  | FOUND ORIGINAL STONE AS NOTED                                                               |
| () | RECORD PER HES 431                                                                          |
| [] | RECORD PER COS NO.119                                                                       |
|    |                                                                                             |