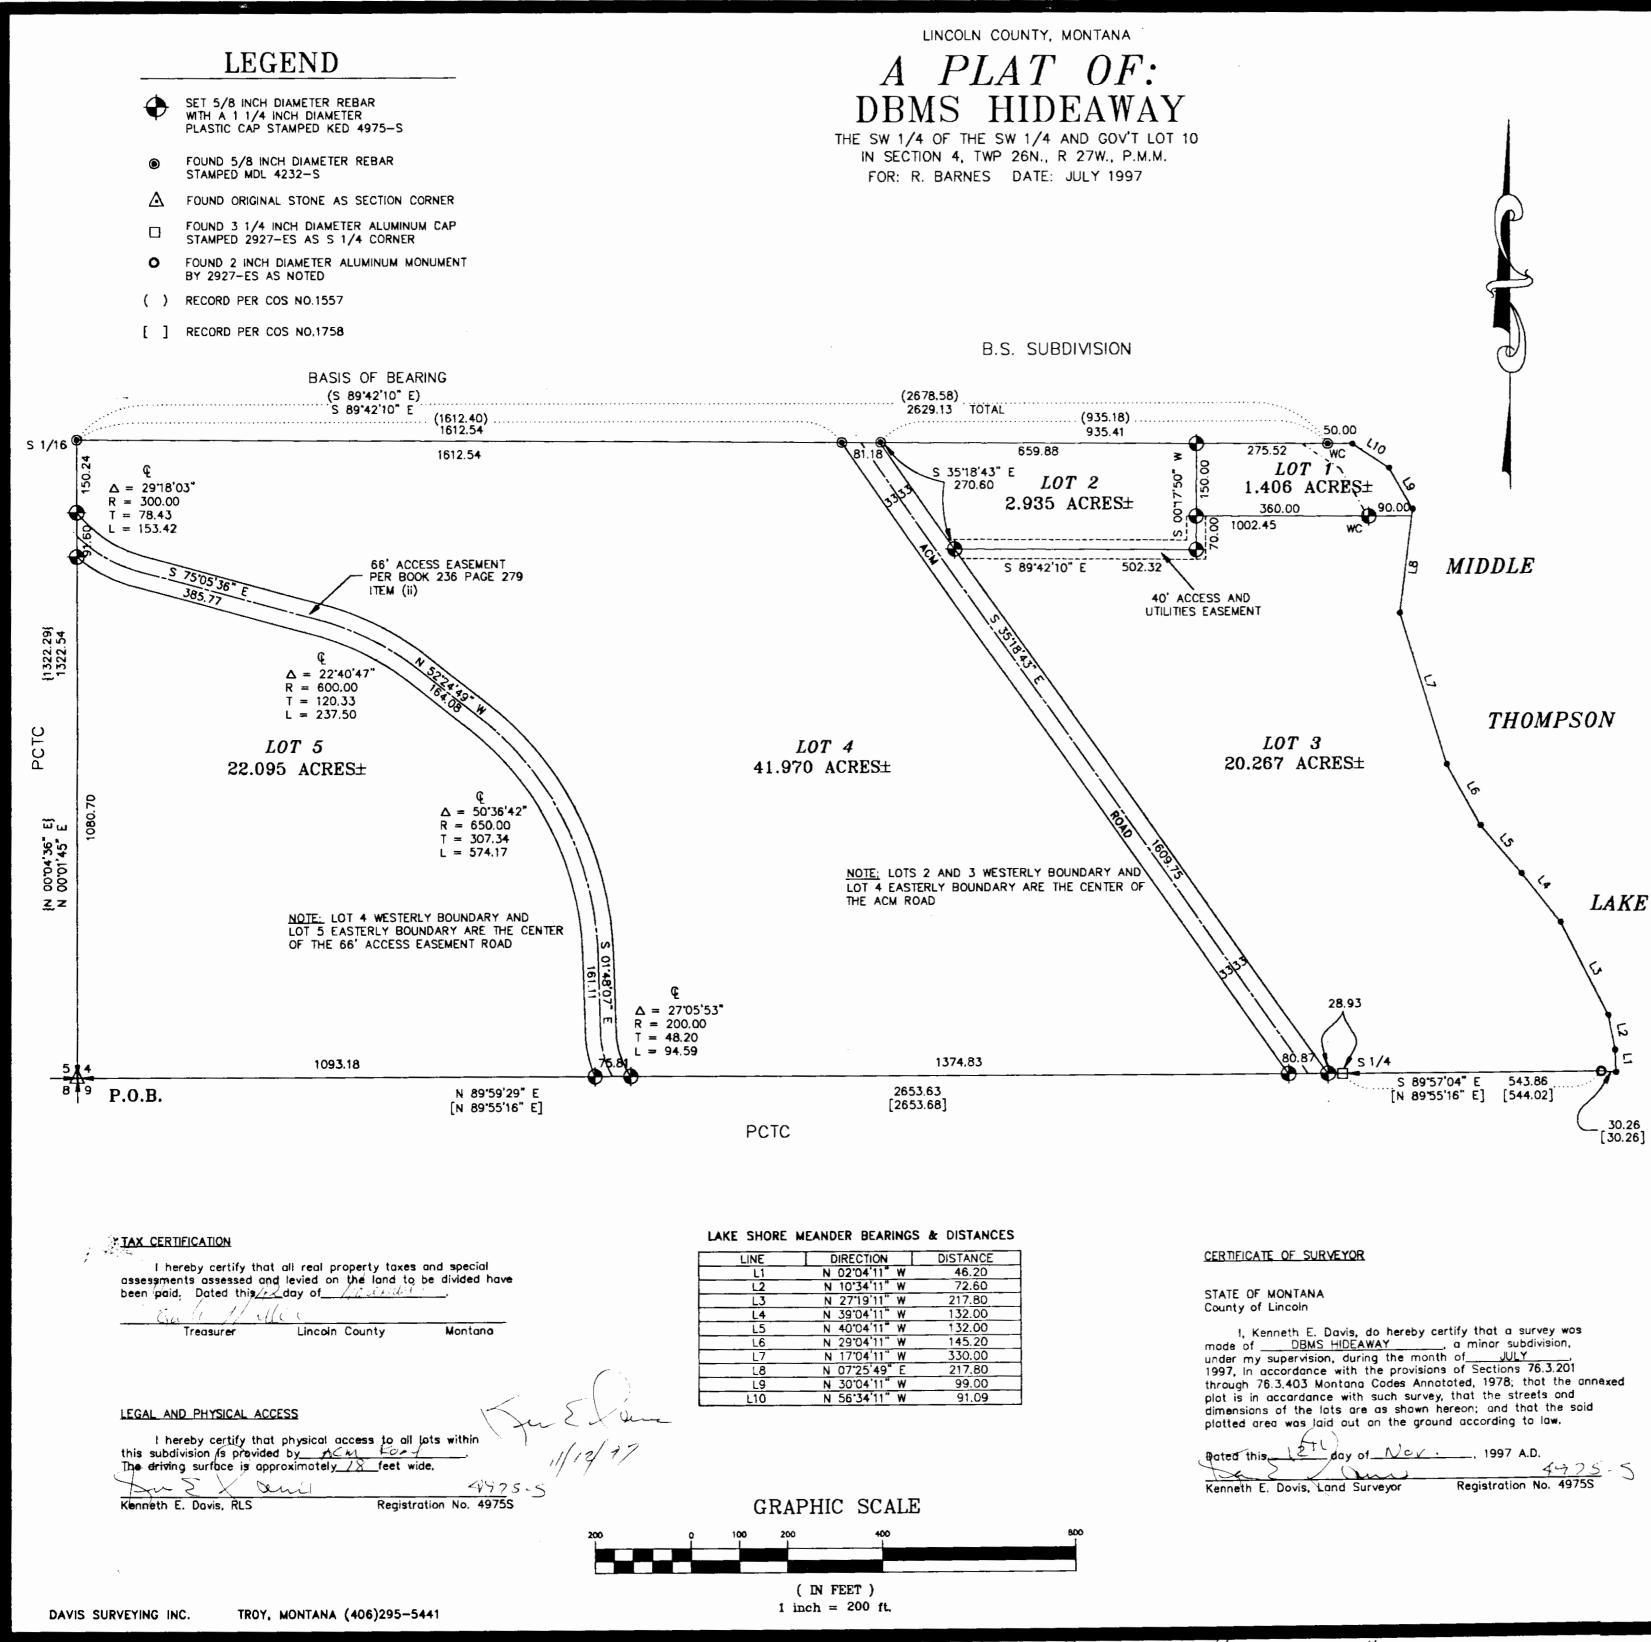

FOR EXAMINATION AND HAS BEEN FOUND BY THEM TO CONFORM TO LAW AND WAS APPROVED BY THEM AT THEIR REGULAR MEETING HELD ON THE 54 DAY OF November , 19 97 . PARKLAND DEDIGATION IS EXEMPT PER SECTION 76-3-621(3)(A), MCA. CHAIRPERSON, BOARD OF COUNTY COMMISSIONERS COUNTY CLERK AND RECORDER LINCOLN COUNTY, MONTANA LINCOLN COUNTY, MONTANA 19 <u>27</u> APPROVED CERTIFICATE OF SURVEYOR HEREBY CERTIFY THAT PHYSICAL ACCESS TO ALL LOTS WITHIN THIS SUBDIVISION IS PROVIDED BY THE DRIVING SURFACE IS APPROXIMATELY 16 FEET WIDE. ind and chai DAWN MARQUARDT REGISTRATION No. 7328 S STATE OF MONTANA COUNTY OF LINCOLN 10 DAY OF & Member, 1997, A.D., AT 9:50 O'CLOCK A. M. FILED ON THE math. Cumming COUNTY CLERK AND RECORDER Inne Denpis BY DEPUTY P.F. NO. 6012 Sanitary Listrictions Lemond P.F. 6011 LEMER 95 228



1

CERTIFICATE OF DEDICATION

1/we. the undersigned property owner(s), do hereby certify that I/we hove caused to be surveyed, subdivided and platted into lots and streets, as shown by the Plat hereto annexed, the following in Lincoln described land near County, Montana to wit:

### DESCRIPTION OF DBMS HIDE-A-WAY

A tract of land in Lincoln County, Montana, being the SW 1/4 of the SW 1/4 and Gov't Lot 10 of Section 4, Twp. 26 N., R. 27 W., P.M.M., and more particularly described as follows:

Beginning at an original stone marking the Southwest Corner of Section 4, Twp. 26 N., R. 27 W., P.M.M.; thence, N 00'01'45" E 1322.54 feet along the westerly line of soid Section 4 to a 5/8 inch dia. rebar capped: MDL 4232-S, marking the S 1/16 Corner common to Section 4 and Section 5; thence, S 89'4