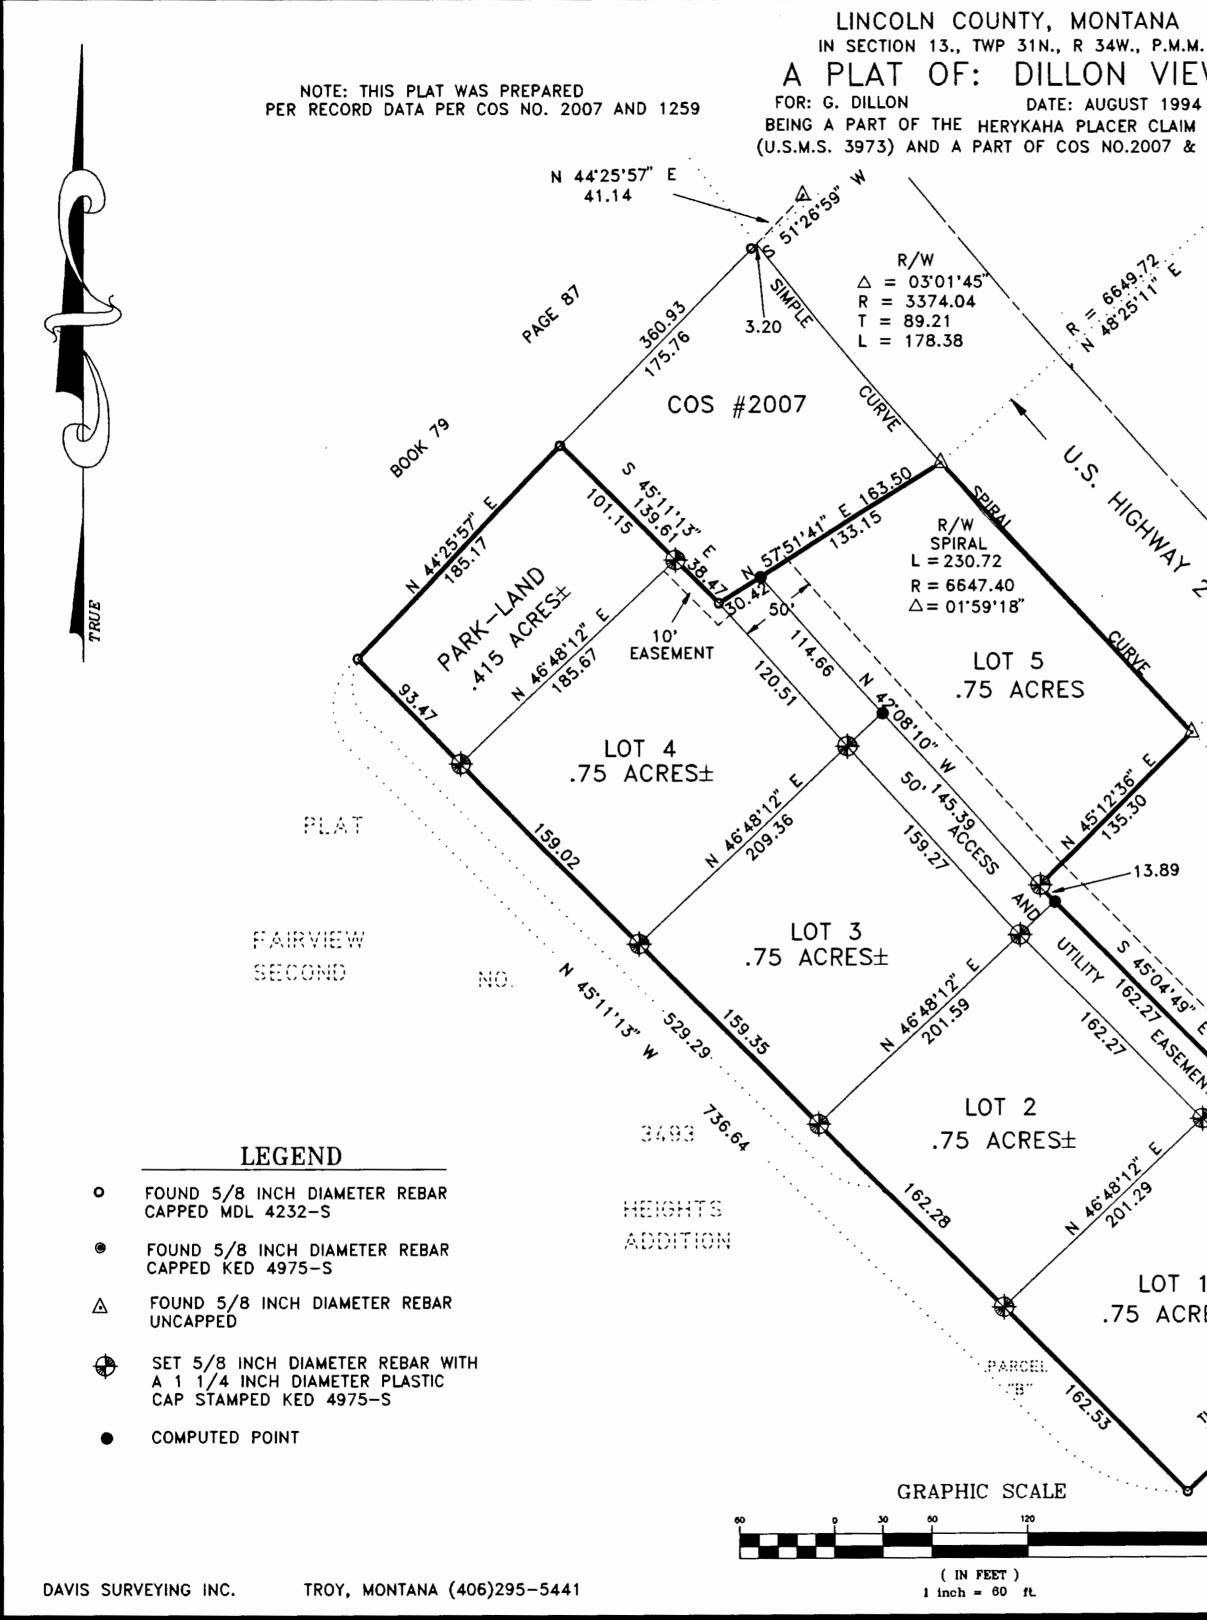

of  | <u> </u>   | , ·       | _, 199               | 7 A.D.   |
|------------|-----|-----|------------|-----------|----------------------|----------|
| il         | ·   | and | <u>j L</u> | ار المراح | $\sqrt{\cdot \cdot}$ | <u> </u> |
|            |     | and | 1          | 1 ,1      | ·                    | 6 10-    |

### STATE OF MONTANA County of Lincoln

On this\_\_\_\_day of\_\_\_ . 19**9**7 A.D., before me, a Notary Public in and for the State of Montona, some.

Notary Public My Commission Expires

11

EXAMINED AND APPROVED FOR LINCOLN COUNTY BY: DATE: 11/12/97

La plan APPROVED: Chairman, Lincoln County, Montana Commissioners

STATE OF MONTANA COUNTY OF LINCOLN Filed on this 12 day of 100, 1997 A.D. at 12:40 O'clock 12m. /

umming by 4 County Clerk and Recorder

P.F. PLAT NO.





| LON VIEW<br>E: AUGUST 1994