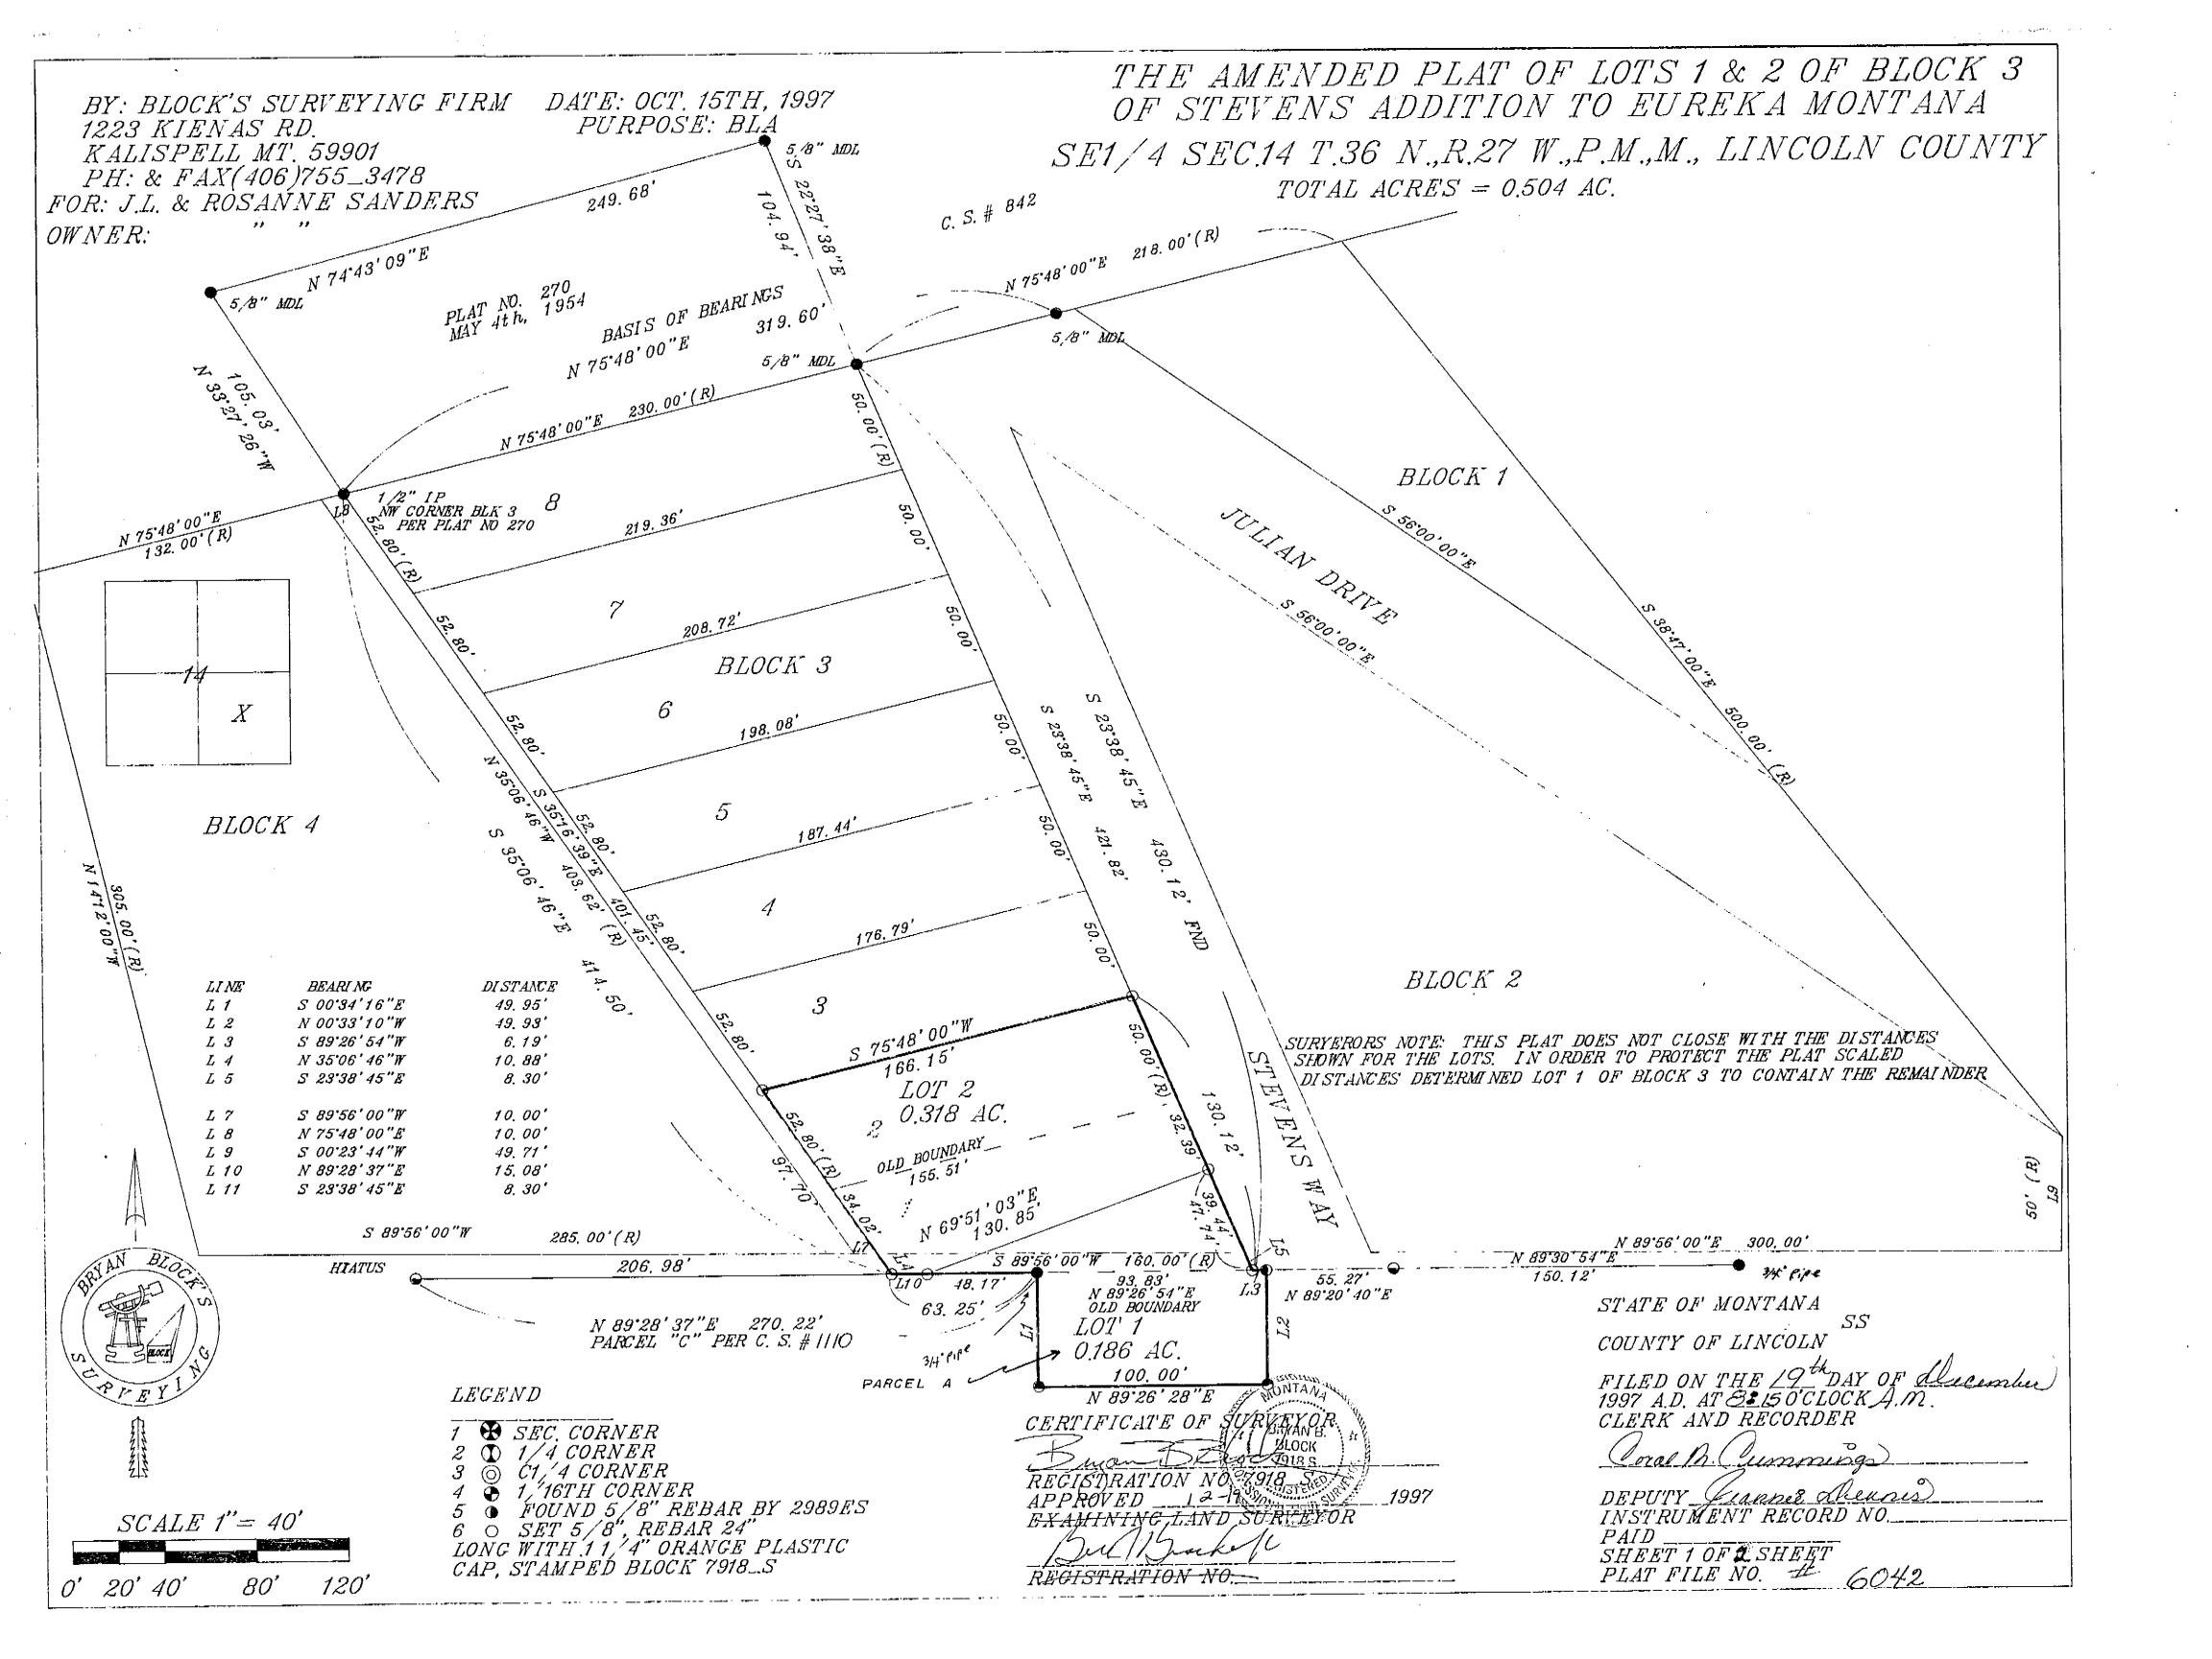

## AIRBASE FLATS SUBDIVISION A part of HES No. 431

A tract of land near Yoak in Lincoln County, Montana, being a part of HES No. 431, lying within (Unsurveyed) Section 35, Twp. 36 N, R, 32 W, P.M.M., containing 11.800 acres, more or less, and more particularly described as follows:

Beginning at a stone monument scribed HES 431 Corner No. 7; thence, from said point of beginning S 6915'00" W 1614.35 feet along the northwest line of HES No. 431 to a 5/8 inch dio, rebor capped: KED 4975-S set at the approximate centerline of an unnamed capped: KED 4975-S set at the approximate centerline of an unnamed creek; thence, southeasterly along the approximate centerline the following ten (10) courses; thence, S 17'42'29" E 33.40 feet; thence, S 43'46'14" E 67.40 feet; thence, S 65'44'49" E 61.30 feet; thence, S 43'46'14" E 67.40 feet; thence, S 38'32'21" E 55.51 feet; thence, S 38'12'26" E 76.09 feet; thence, S 38'32'21" E 55.51 feet; thence, S 38'12'26" E 76.09 feet; thence, S 26'21'17" E 91.13 feet; thence, S 42'36'05" E 63.69 feet; thence, S 26'21'17" E 91.13 feet; thence, S 39'39'29" E 55.98 feet to a 5/8 inch dia. rebar capped: KED 4975-S located on the northwest Right-of- Way line of Yoak River Road No. 92 which measured 50.00 feet from the centerline thereof (Book 117 Page 283); thence N 47'01'19" F 180.35 feet dong sold Right-of- Way line which measured 50.00 feet from the centerine thereof (500k 11/ Page 283); thence, N 47'01'19" E 180.35 feet along soid Right-of-Way line to a 5/8 inch dia. rebar capped: KED 4975-S; thence, on the arc of a curve to the right (concaved southeasterly) 112.09 feet, turning through a delta angle of 06'07'00", having a radius of 1050.00 feet to a 5/8 inch dia. rebar capped: KED 4975-S; thence, continuing along said Right-of-Way line 1097.14 feet to a 5/8 inch dia. rebar capped: KED 4975-S; thence action the capped: KED 4975-S; thence continuing along said Right-of-Way line 1097.14 feet to a 5/8 inch dia. rebar capped: KED 4975-S; thence action the continuing along said Right-of-Way line 1097.14 feet to a 5/8 inch dia. rebar capped: KED 4975-S; thence action the cost line of action the cost line of backet along the cost line of action the saint of backet along the cost line of action the cost line of backet along the cost line of action the cost line of backet along the cost line of action the cost line of backet along the cost line of action the cost line the cost line of action the cost line of ac

said HES No. 431 to the point of beginning. The ofaredescribed tract of land is to be known as Airbase Flats Subdivision, consisting of Lots 1, 2, 3 and 4, being 2.950 acres each, more or less, for a total area of 11.800 acres, more or less.