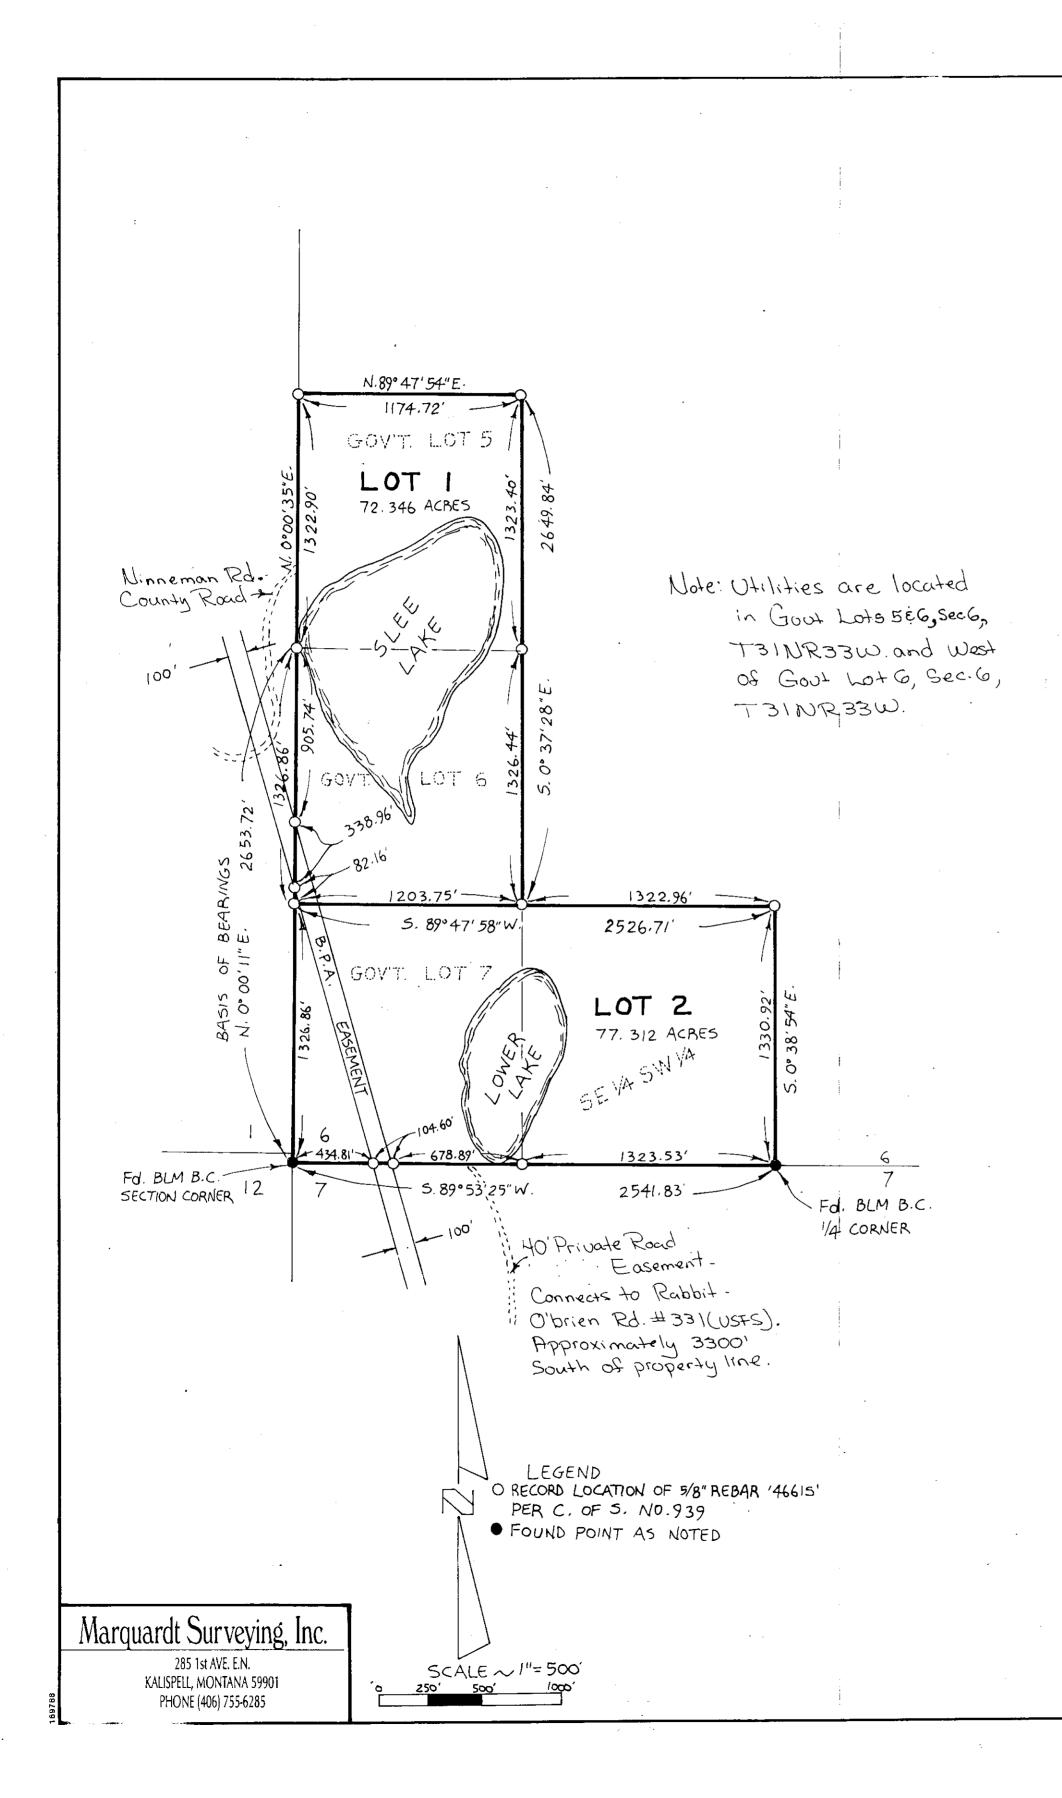

| NCOLN COUNTY BY: Du                   | ABuchol             |
|                                       | DATE: 11-2                            |                     |
| APPROVED:Chairman, Line               | oln County, Montana Co                | ommissioners        |
| STATE OF MONTANA<br>COUNTY OF LINCOLN | }                                     |                     |
| Filed on this 36 the day of           | Movember, 1997                        | A.D. at <u>8:40</u> |
| County Clerk and Recorder             | _ by <u>franné ala</u><br>Deput       | nnus<br>y           |
|                                       | SHEET 2 OF 2                          | -                   |
|                                       | P.F. PLAT NO.                         | 6018                |



.



A PLAT OF:

LINCOLN COUNTY, MONTANA



Sanitary Restrictions Removed PF# 6022

1

LINCOLN COUNTY, MONTANA A PLAT OF: COUNTRYMAN SUBDIVISION THE N 1/2 OF THE NE 1/4 OF THE NW 1/4 OF SECTION 34 TWP 31N., R 33W., P.M.M. FOR: COUNTRYMAN DATE: SEPTEMBER 1997

CERTIFICATE OF DEDICATION STATE OF MONTANA County of Lincoln On this 17th day of Novenber , 1997 A.D., before me, a Notary Public in and for the State of Montana, described land near <u>Troy</u> County, Montana to wit: personally appeared LILKE COUNTRYMAN known to me to be the persons whose names are subscribed to the within instrument and acknowledged to me that they executed the same. 3-22-2000 AN My Commission Expires Notary Public SEAL DESCRIPTION OF COUNTRYMAN SUBDIVISION LEGAL AND PHYSICAL ACCESS I hereby certify that physical