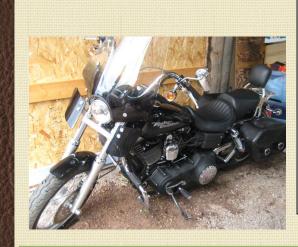

Article: RoadStar's MVP Article

Asking \$1000.00

CONTACT:

LISA OEDEWALDT (EMA) 406-293-6295 (W) 406-334-0050 (C) LOEDEWALDT@LIBBY.ORG

FOR SALE: \$11,000 2008 HD Street Bob 96 cc's. Has only 2,130 miles almost brand new. Comes with 2 sissy bars one is 105 anniversary. Has luggage, saddle bags, and original parts that are now chrome. 2 bike covers LISA OEDEWALDT (EMA) 406-334-0050 (C) LOEDEWALDT@LIBBY.ORG