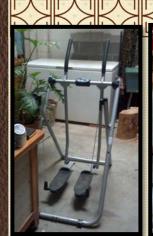

## **INFORMATION**

The Gazelle action resembles that of an elliptical machine. Both your legs and arms are in motion. You stand on suspended plates, one for each foot while moving arm levers back and forth.

Asking \$100.00

CONTACT:

LISA OEDEWALDT (EMA) 406-293-6295 (W) 406-334-0050 (C) LOEDEWALDT@LIBBY.ORG

The KVH's TracVision L2 Satellite TV System Wins RoadStar's "Most Valuable Product" Award for mobile satellite TV and is considered one of the most advanced landmobile satellite tracking systems available today.